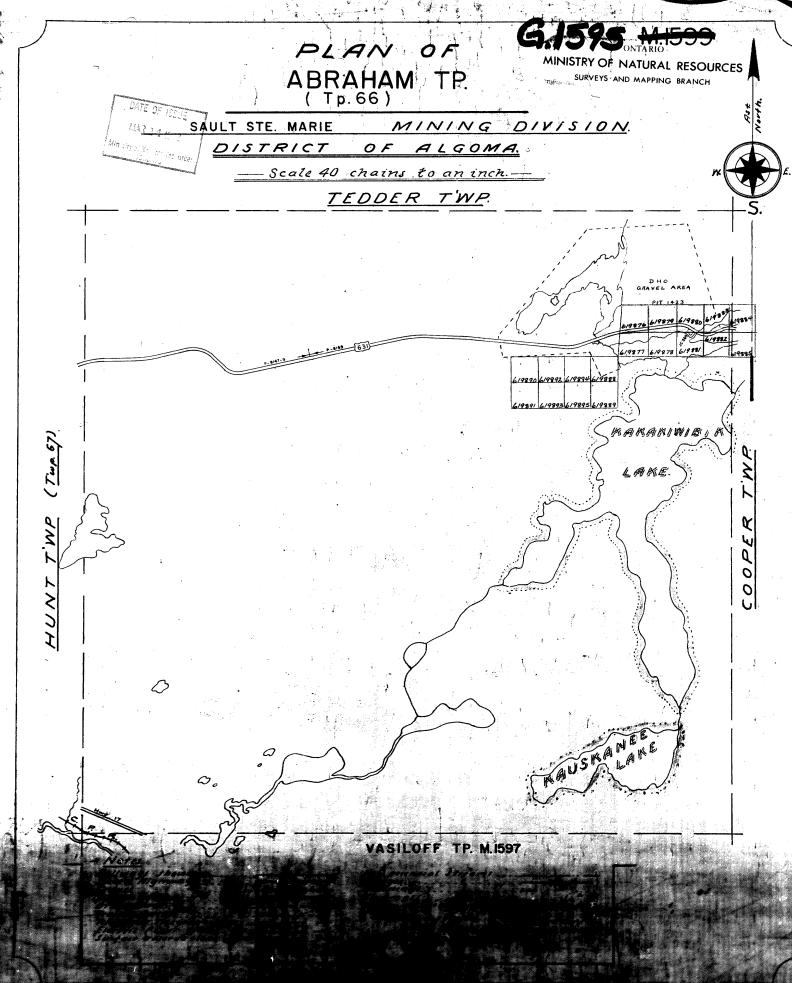

PLAN OF MINISTRY OF NATURAL RESOURCES ABRAHAM TP. SURVEYS AND MAPPING BRANCH (Tp.66) THUNDER BAY MINING DIVISION. NOTE: Surface \* Mining Rights of DISTRICT OF ALGOMA.

all of this two are reopened of for prospecting, staking, out,
sale or lease & See or DER to 4/81Wawa-dated Dec. 2/81 (Section 36 of M.A., R.S.O. 1980)

TFOOFR TWP. TEDDER O.F.B. Fower Capin Site 774859 774858 774855 · Tower site 619891 619893 619895 619989 ALL OF THIS TOWNSHIP SEE Note KAKAKIWIBI (Two. 67. withdrawn from staking under Section 42 of OPER The Mining Act, for the purpose of a proposed provincial park. 0 File No. 171526 VASILOFF TP. M.1597

# **ABRAHAM**

M.N.R. ADMINISTRATIVE DISTRICT

WAWA

MINING DIVISION

SAULT STE. MARIE

LAND TITLES / REGISTRY DIVISION

**ALGOMA** 

Ministry of Land Natural Resources Branch

Management

Bata OCT. 1984

Number . C-IFOF

VASILOFF TWP.

VASILOFF TWP.

### SAND AND GRAVEL

M.T.C. PIT 1423

MT.C. PIT 4647 EXPIRES APR 30/92

( M.T.C. PIT 4648 EXPIRES APR. 30/92

The 1975 Magnetic Bearing Approx. 4W Annual Change 10 creasing 0.5

THE INFORMATION THAT APPEARS ON THIS MAP HAS BEEN COMPILED FROM VARIOUS SOURCES, AND ACCURACY IS NOT GUARANTEED. THOSE WISHING TO STAKE MINING CLAIMS SHOULD CONSULT WITH THE MINING RECORDER, MINISTRY OF NORTHERN DEVELOPMENT AND MINES; FOR ADDITIONAL INFORMATION ON THE STATUS OF THE LANDS SHOWN HEREON.