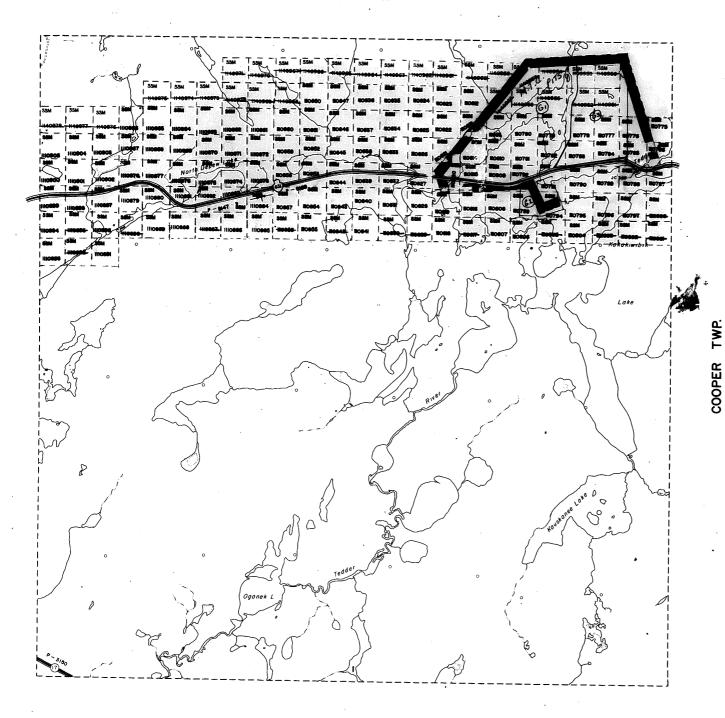

TFOOFR TWP. TEDDER O.F.B. Fower Capin Site 774859 774858 774855 · Tower site 619891 619893 619895 619989 ALL OF THIS TOWNSHIP SEE Note KAKAKIWIBI (Two. 67. withdrawn from staking under Section 42 of OPER The Mining Act, for the purpose of a proposed provincial park. 0 File No. 171526 VASILOFF TP. M.1597

TOWNSHIP

COOPER

TOWNSHIP

TWP.

COOPER

### SAND AND GRAVEL

M.T.C. PIT 1423

MT.C. PIT 4647 EXPIRES APR 30/92

( M.T.C. PIT 4648 EXPIRES APR. 30/92

The 1975 Magnetic Bearing Approx. 4W Annual Change 10 creasing 0.5

THE INFORMATION THAT APPEARS ON THIS MAP HAS BEEN COMPILED FROM VARIOUS SOURCES, AND ACCURACY IS NOT GUARANTEED. THOSE WISHING TO STAKE MINING CLAIMS SHOULD CONSULT WITH THE MINING RECORDER, MINISTRY OF NORTHERN DEVELOPMENT AND MINES; FOR ADDITIONAL INFORMATION ON THE STATUS OF THE LANDS SHOWN HEREON.