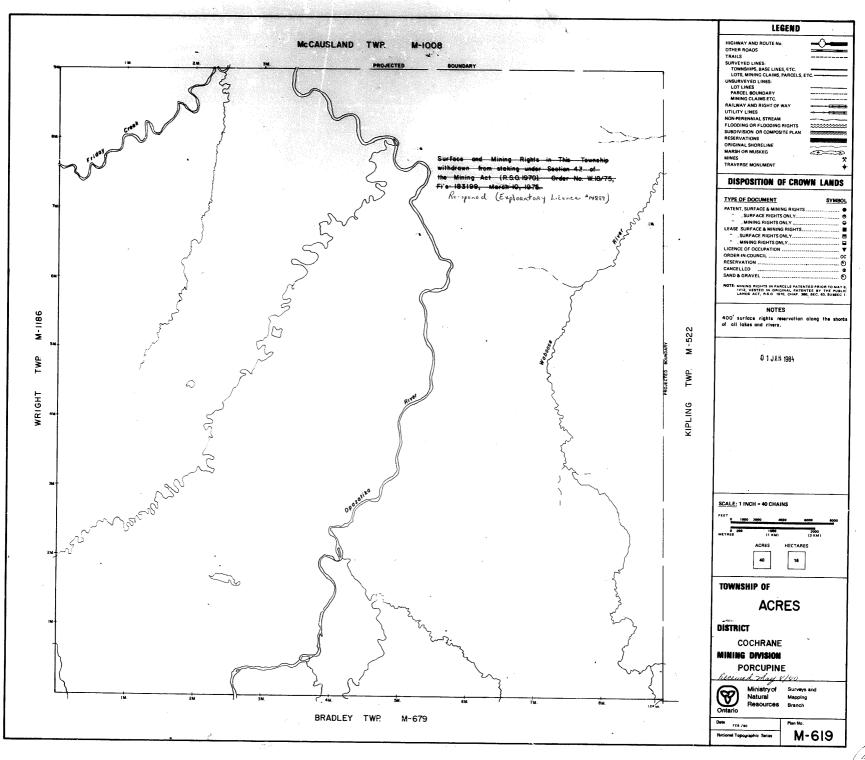

LEGEND McCAUSLAND TWP. M-1008 BOUNDARY PROJECTED Lifeton record of the confidence of the confiden otalita ches Apply on the Sylvania Store off SUBDISIDION OF CAMP MESERS ATTIMS cidencialness currents subje MARSH OF MISSEL MINE DISPOSITION OF CROWN LANDS TYPE OF DOCUMENT PATENT SIRVALE & MINING HIGHTS SURFACE RIGHTS SN. 1 MINING RIGHTS UNL + LEASE SURFACE & MINING HIGHES SURFACE RIGHTS ON: 1 MINING RIGHTS ONL . LICENCE OF OCCUPATION
ORDER IN COUNCIL CANCELLED SAND & GRAVEL NOTE MINING RIGHTS IN PART IS PARENTED PRICHT 1913 SESTED IN DRICINAL PATENTER BY THE LANDS ACT IRSO 1910 CHAR 380 SEC 63 SI NOTES 400' surface rights reservation cloug the shares of all lakes and rivers. M-1186 M-522 TWP TWP. WRIGHT KIPLING MAP REPLACED AUGUST 18, 1995 SCALE: 1 INCH = 40 CHAINS ACRES HECTARES 40 16 TOWNSHIP OF **ACRES** DISTRICT COCHRANE MINING DIVISION PORCUPINE Ministry of Surveys and Natural Mapping Resources Branch Ontario Date : e. e.; Plan No BRADLEY TWP M-679 M-619 National Topographic Series