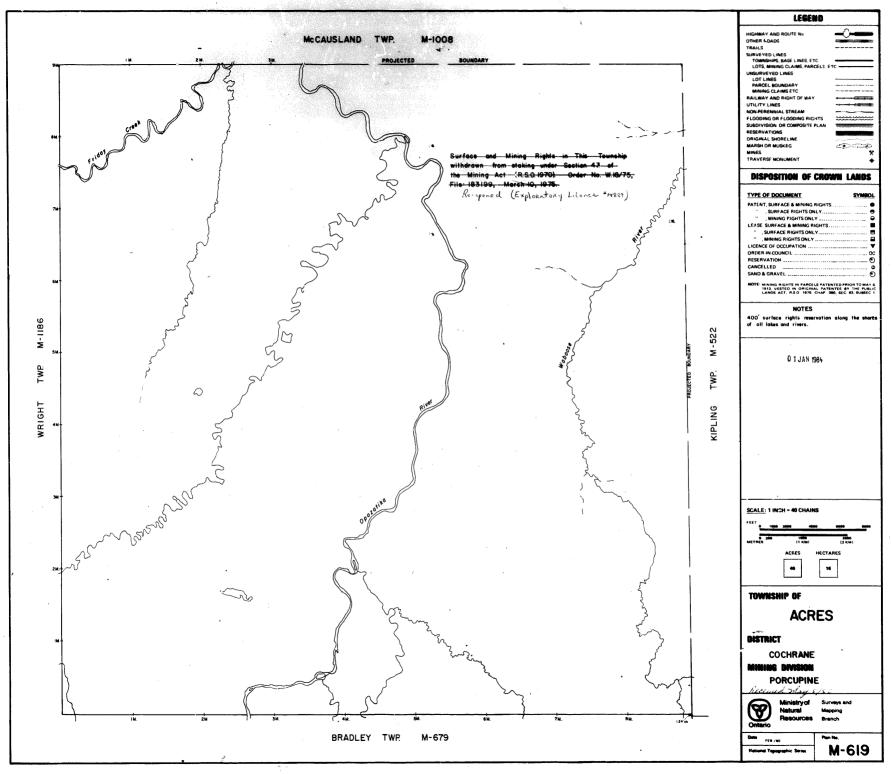

LEGEND McCAUSLAND TWP. M-1008 BOUNDARY PROJECTED Lifeton record of the confidence of the confiden otalita ches Apply on the Sylvania Store off SUBDISIDION OF CAMP MESERS ATTIMS cidencialness currents subje MARSH OF MISSEL MINE DISPOSITION OF CROWN LANDS TYPE OF DOCUMENT PATENT SIRVALE & MINING HIGHTS SURFACE RIGHTS SN. 1 MINING RIGHTS UNL + LEASE SURFACE & MINING HIGHES SURFACE RIGHTS ON: 1 MINING RIGHTS ONL . LICENCE OF OCCUPATION
ORDER IN COUNCIL CANCELLED SAND & GRAVEL NOTE MINING RIGHTS IN PART IS PARENTED PRICHT 1913 SESTED IN DRICINAL PATENTER BY THE LANDS ACT IRSO 1910 CHAR 380 SEC 63 SI NOTES 400' surface rights reservation cloug the shares of all lakes and rivers. M-1186 M-522 TWP TWP. WRIGHT KIPLING MAP REPLACED AUGUST 18, 1995 SCALE: 1 INCH = 40 CHAINS ACRES HECTARES 40 16 TOWNSHIP OF **ACRES** DISTRICT COCHRANE MINING DIVISION PORCUPINE Ministry of Surveys and Natural Mapping Resources Branch Ontario Date : e. e.; Plan No BRADLEY TWP M-679 M-619 National Topographic Series