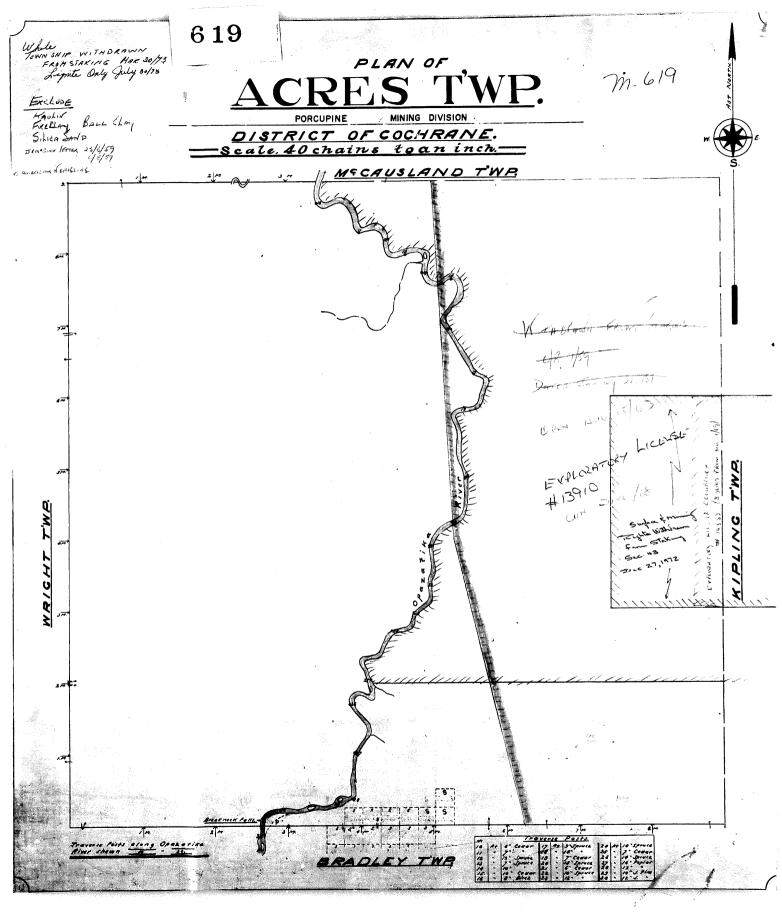

619 PLAN OF DIVISION. -SUDBURY DISTRICT OF COCHRANE. Scale. 40 chains to an inch-MECAUSLAND TWP. Traverse Posts along Opezatike 10 Ar 6 Cenar 11 2 12 Janua 12 7 Janua 13 7 Janua 14 7 Grade 15 7 6 Sanar 16 7 8 Birch

8

**PES** 

TWP:

619 PLAN OF 01V1310N. 71-619 SUDBURY DISTRICT OF COCHRANE. Scale 40 chains to an inch-MECAUSLAND TWP.