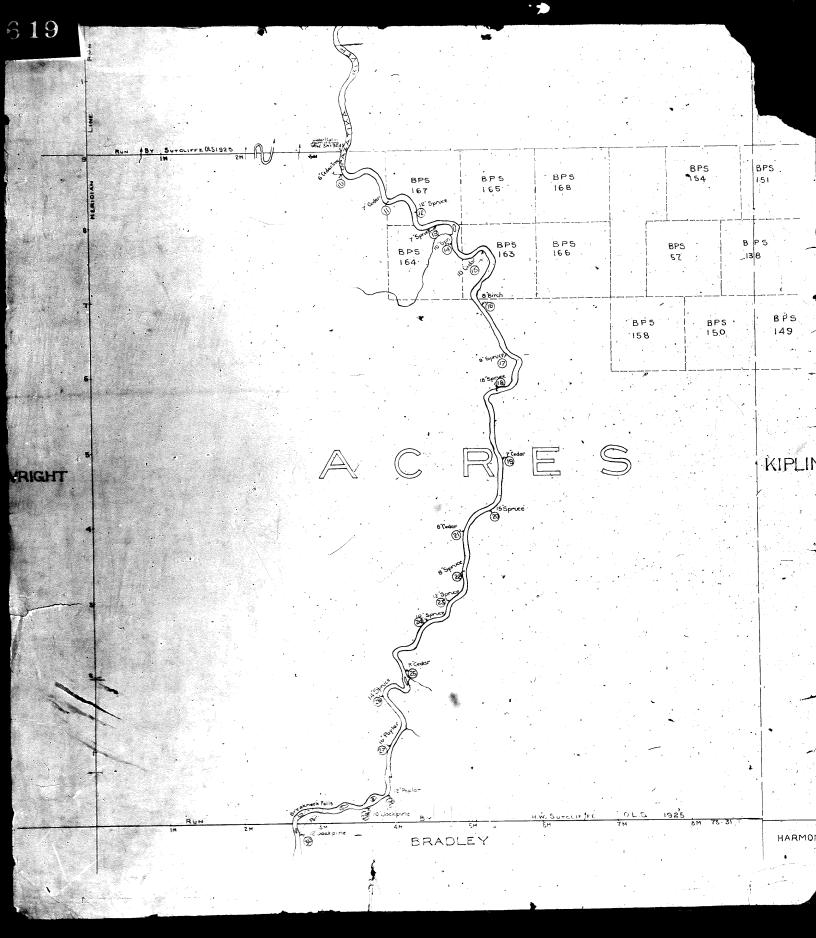

8

**PES** 

TWP:

619 PLAN OF 01V1310N. 71-619 SUDBURY DISTRICT OF COCHRANE. Scale 40 chains to an inch-MECAUSLAND TWP.