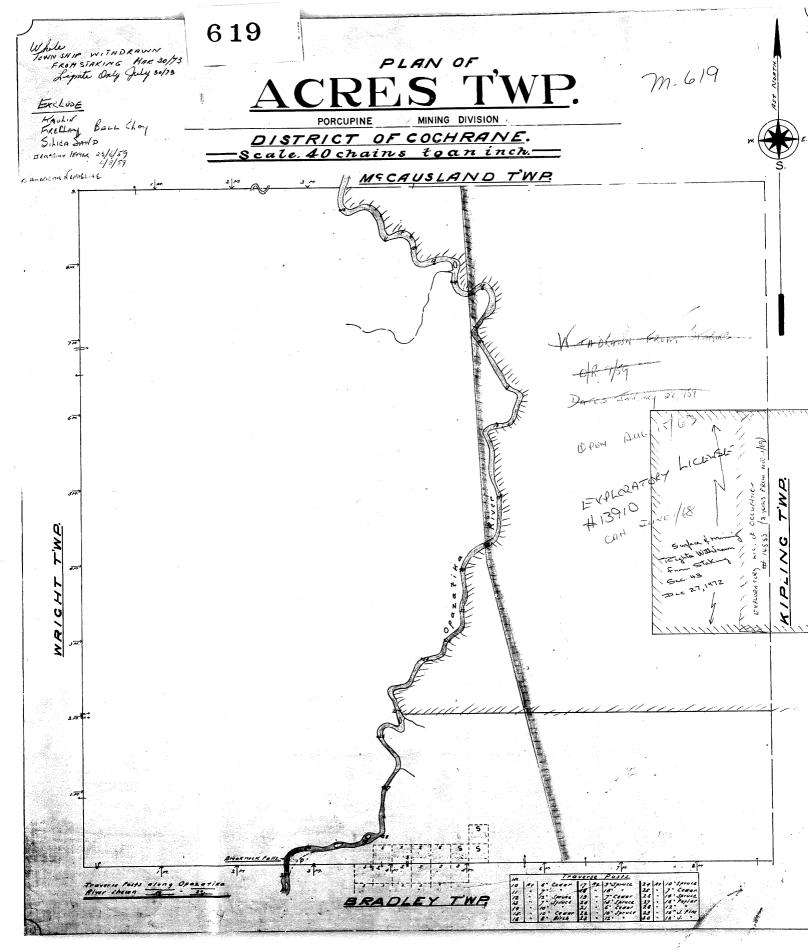

619 PLAN OF DIVISION. -SUDBURY DISTRICT OF COCHRANE. Scale. 40 chains to an inch-MECAUSLAND TWP. Traverse Posts along Opezatike 10 Ar 6 Cenar 11 2 12 Janua 12 7 Janua 13 7 Janua 14 7 Grade 15 7 6 Sanar 16 7 8 Birch