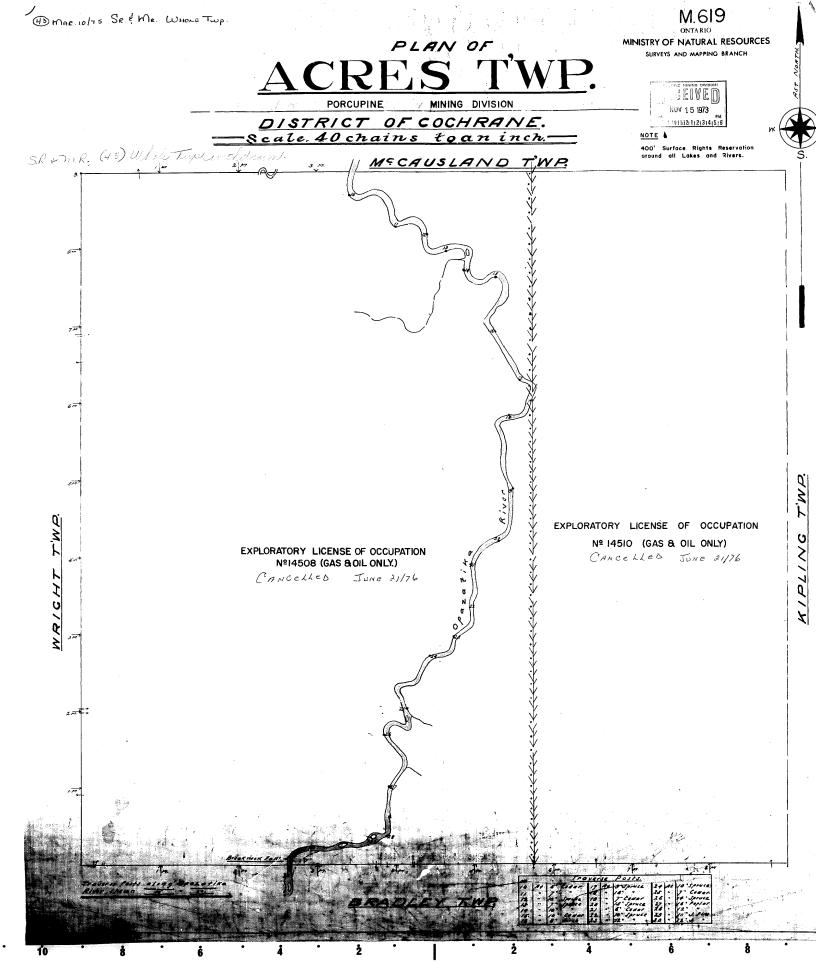

619 PLAN OF DIVISION. -SUDBURY DISTRICT OF COCHRANE. Scale. 40 chains to an inch-MECAUSLAND TWP. Traverse Posts along Opezatike 10 Ar 6 Cenar 11 2 12 Janua 12 7 Janua 13 7 Janua 14 7 Grade 15 7 6 Sanar 16 7 8 Birch