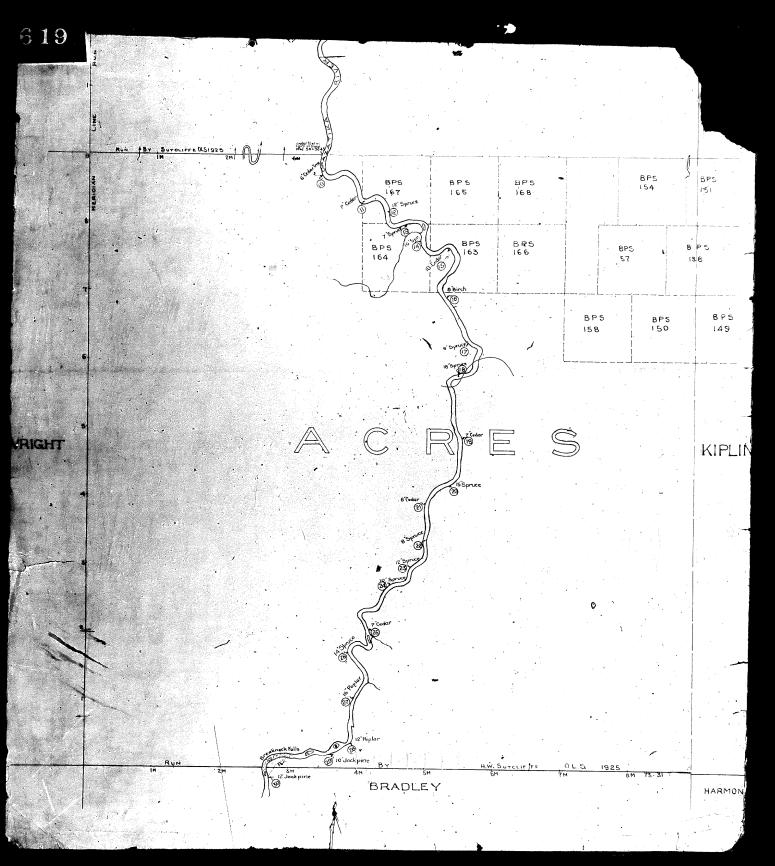

619 PLAN OF DIVISION. -SUDBURY DISTRICT OF COCHRANE. Scale. 40 chains to an inch-MECAUSLAND TWP. Traverse Posts along Opezatike 10 Ar 6 Cenar 11 2 12 Janua 12 7 Janua 13 7 Janua 14 7 Grade 15 7 6 Sanar 16 7 8 Birch

8

**PES** 

TWP:

619 PLAN OF 01V1310N. 71-619 SUDBURY DISTRICT OF COCHRANE. Scale 40 chains to an inch-MECAUSLAND TWP.