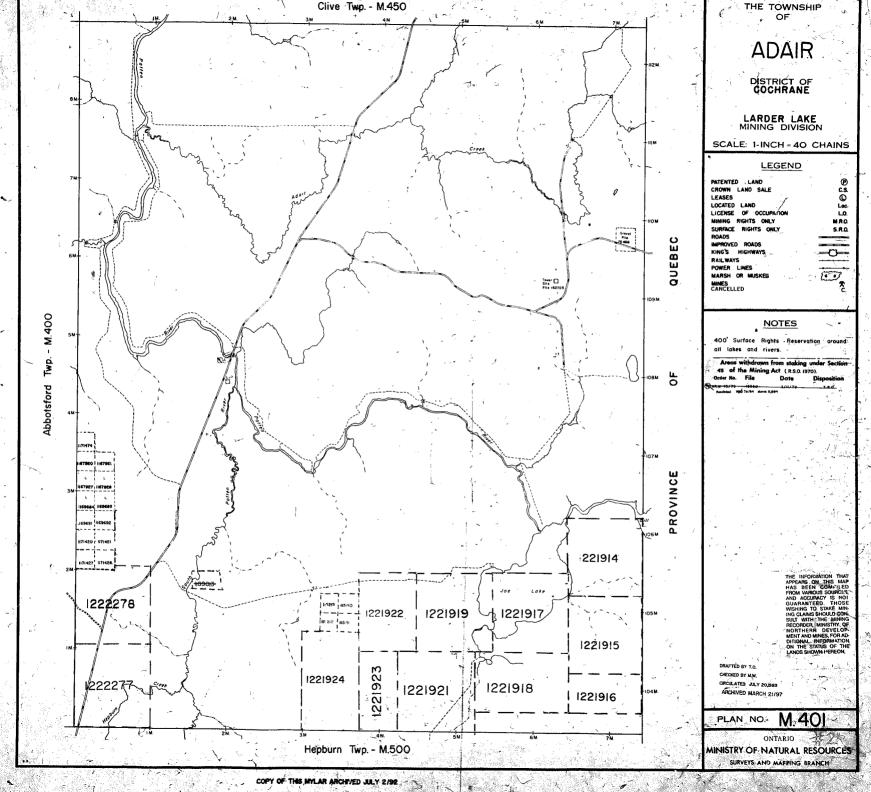

## ADATR

M-401

DISTRICT OF COCHRANE

LARDER LAKE MINING DIVISION

Scale 40 Chains = 1 Inch

ABBOTSFORD

## LEGEND

CANCELLED
PATERITED LAND
CROWN LAND SALE
LEANIS
LOCATED LAND
LICENSE OF OCCUPATION
MINING FIGHTS OND
SURFACE FIGHTS OND

## ADAIR

M-401

DISTRICT OF COCHRANE
LARDER LAKE MINING DIVISION

Scale 40 Chains = 1 Inch

MINING RECORDER
RECEIVED

APR 5 1962

KIRKLAND LAKE . COT.