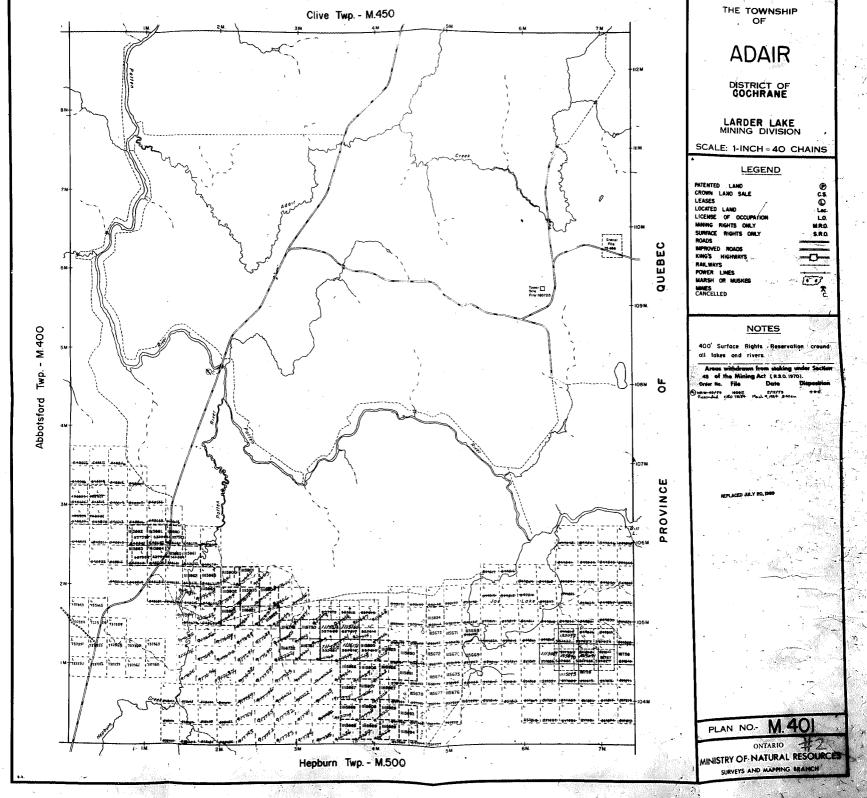

## ADATR

M-401

DISTRICT OF COCHRANE

LARDER LAKE MINING DIVISION

Scale 40 Chains = 1 Inch

ABBOTSFORD

## LEGEND

CANCELLED
PATERITED LAND
CROWN LAND SALE
LEANIS
LOCATED LAND
LICENSE OF OCCUPATION
MINING FIGHTS OND
SURFACE FIGHTS OND