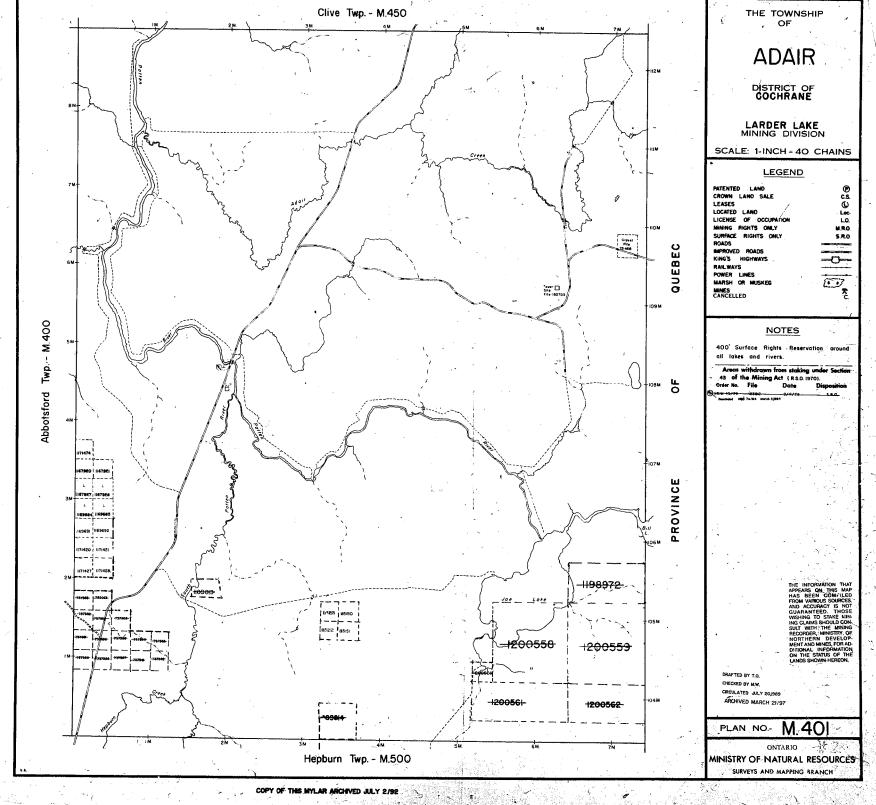

## ADATR

M-401

DISTRICT OF COCHRANE

LARDER LAKE MINING DIVISION

Scale 40 Chains = 1 Inch

ABBOTSFORD

## LEGEND

CANCELLED
PATERITED LAND
CROWN LAND SALE
LEANIS
LOCATED LAND
LICENSE OF OCCUPATION
MINING FIGHTS OND
SURFACE FIGHTS OND

## ADAIR

M-401

DISTRICT OF COCHRANE
LARDER LAKE MINING DIVISION

Scale 40 Chains = 1 Inch

MINING RECORDER
RECEIVED

APR 5 1962

KIRKLAND LAKE . COT.