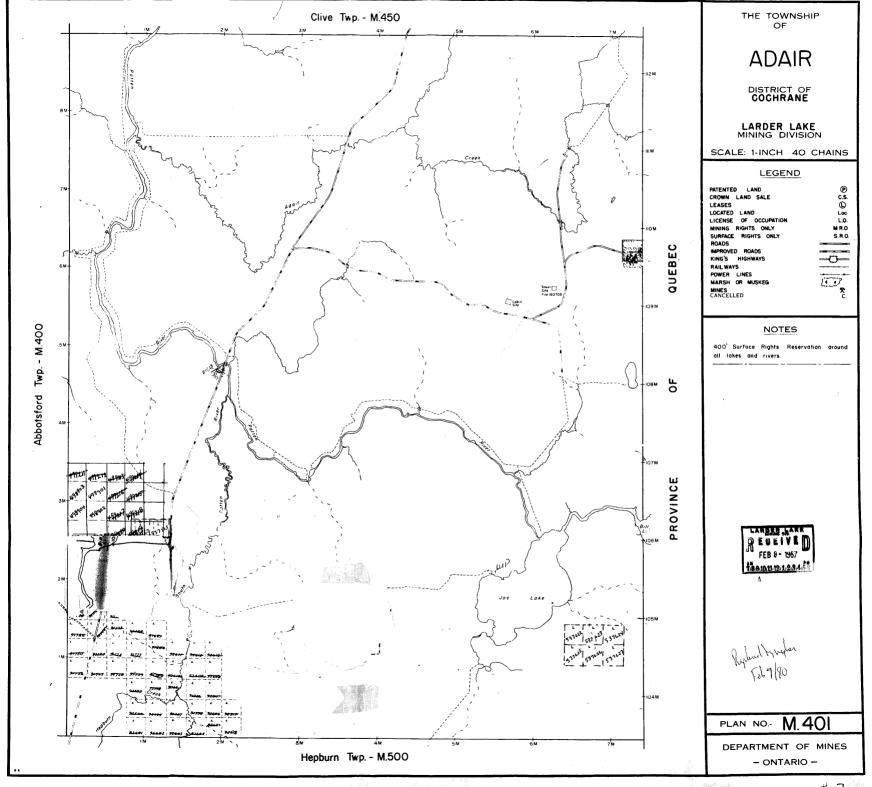

## ADATR

M-401

DISTRICT OF COCHRANE

LARDER LAKE MINING DIVISION

Scale 40 Chains = 1 Inch

ABBOTSFORD

## LEGEND

CANCELLED
PATERITED LAND
CROWN LAND SALE
LEANIS
LOCATED LAND
LICENSE OF OCCUPATION
MINING FIGHTS OND
SURFACE FIGHTS OND

## ADAIR

M-401

DISTRICT OF COCHRANE
LARDER LAKE MINING DIVISION

Scale 40 Chains = 1 Inch

MINING RECORDER
RECEIVED

APR 5 1962

KIRKLAND LAKE . COT.