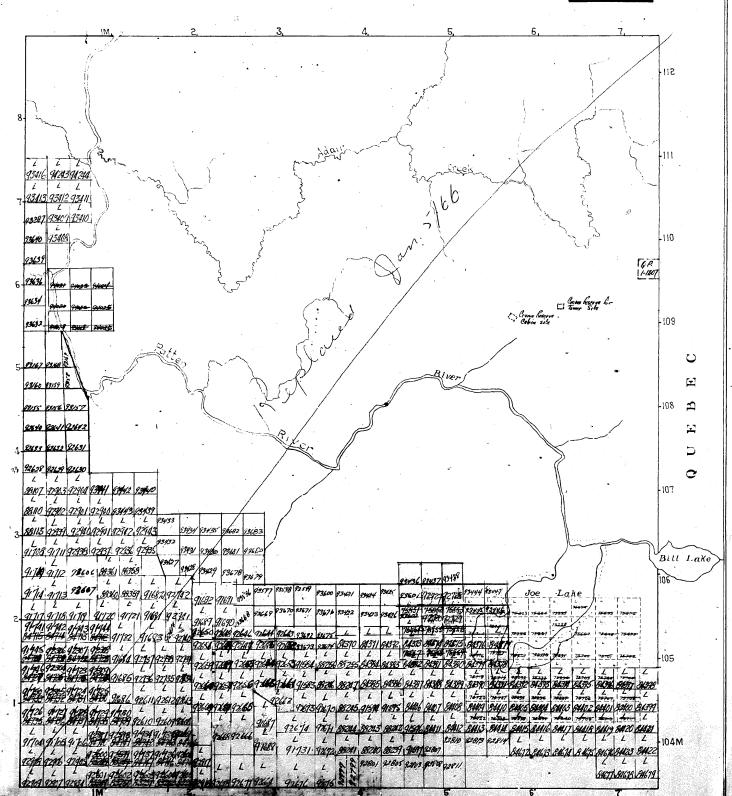

MINING RECORDER RECEIVED

ABBOTSFORD

## ADATR

M-401

DISTRICT OF COCHRANE

LARDER LAKE MINING DIVISION

Scale 40 Chains = 1 Inch

ABBOTSFORD

## LEGEND

CANCELLED
PATERITED LAND
CROWN LAND SALE
LEANIS
LOCATED LAND
LICENSE OF OCCUPATION
MINING FIGHTS OND
SURFACE FIGHTS OND