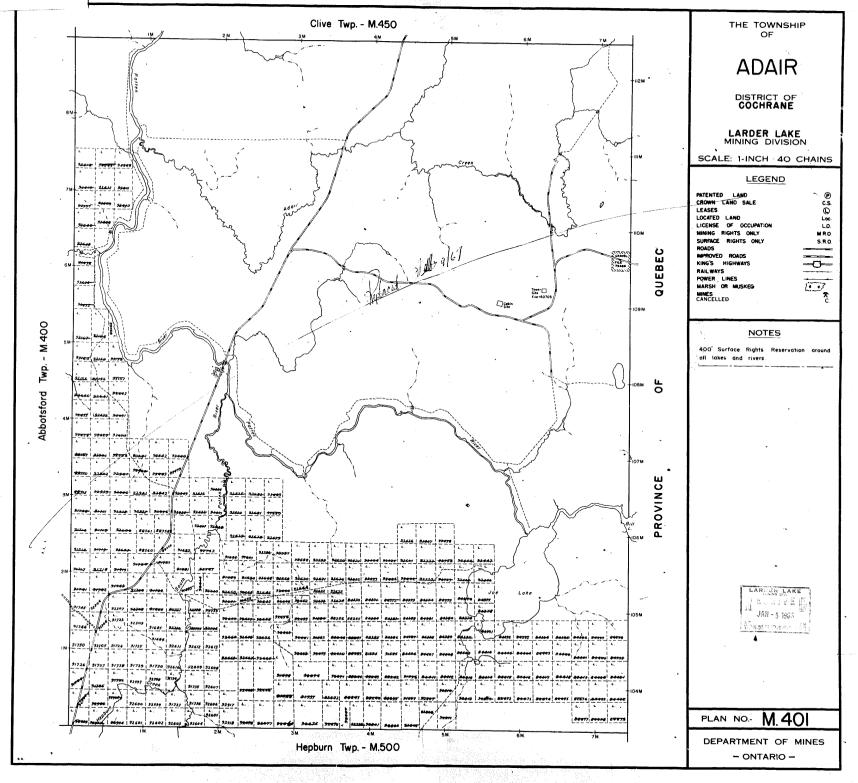

## ADATR

M-401

DISTRICT OF COCHRANE

LARDER LAKE MINING DIVISION

Scale 40 Chains = 1 Inch

ABBOTSFORD

## LEGEND

CANCELLED
PATERITED LAND
CROWN LAND SALE
LEANIS
LOCATED LAND
LICENSE OF OCCUPATION
MINING FIGHTS OND
SURFACE FIGHTS OND