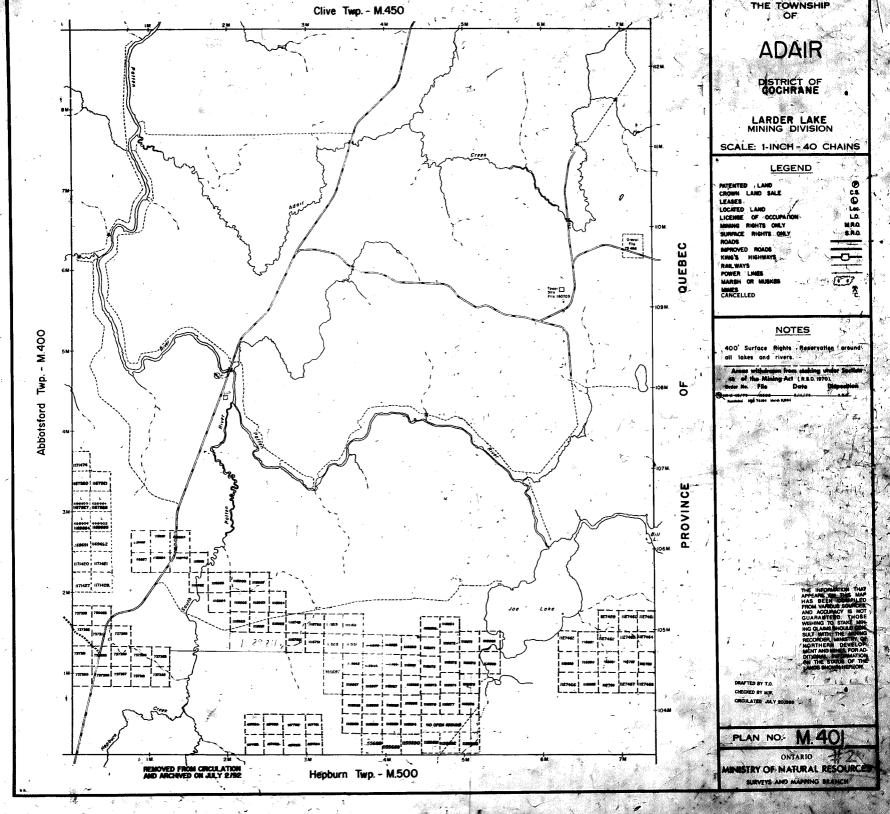

## ADATR

M-401

DISTRICT OF COCHRANE

LARDER LAKE MINING DIVISION

Scale 40 Chains = 1 Inch

ABBOTSFORD

## LEGEND

CANCELLED
PATERITED LAND
CROWN LAND SALE
LEANIS
LOCATED LAND
LICENSE OF OCCUPATION
MINING FIGHTS OND
SURFACE FIGHTS OND