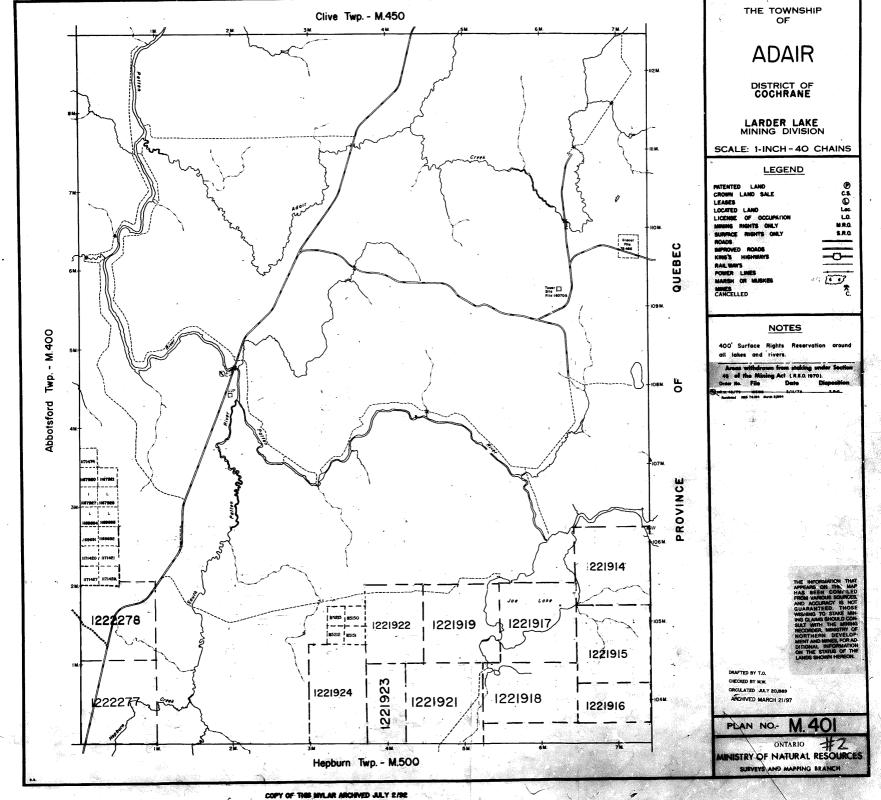

## ADATR

M-401

DISTRICT OF COCHRANE

LARDER LAKE MINING DIVISION

Scale 40 Chains = 1 Inch

ABBOTSFORD

## LEGEND

CANCELLED
PATERITED LAND
CROWN LAND SALE
LEANIS
LOCATED LAND
LICENSE OF OCCUPATION
MINING FIGHTS OND
SURFACE FIGHTS OND

## ADAIR

M-401

DISTRICT OF COCHRANE
LARDER LAKE MINING DIVISION

Scale 40 Chains = 1 Inch

MINING RECORDER
RECEIVED

APR 5 1962

KIRKLAND LAKE . COT.