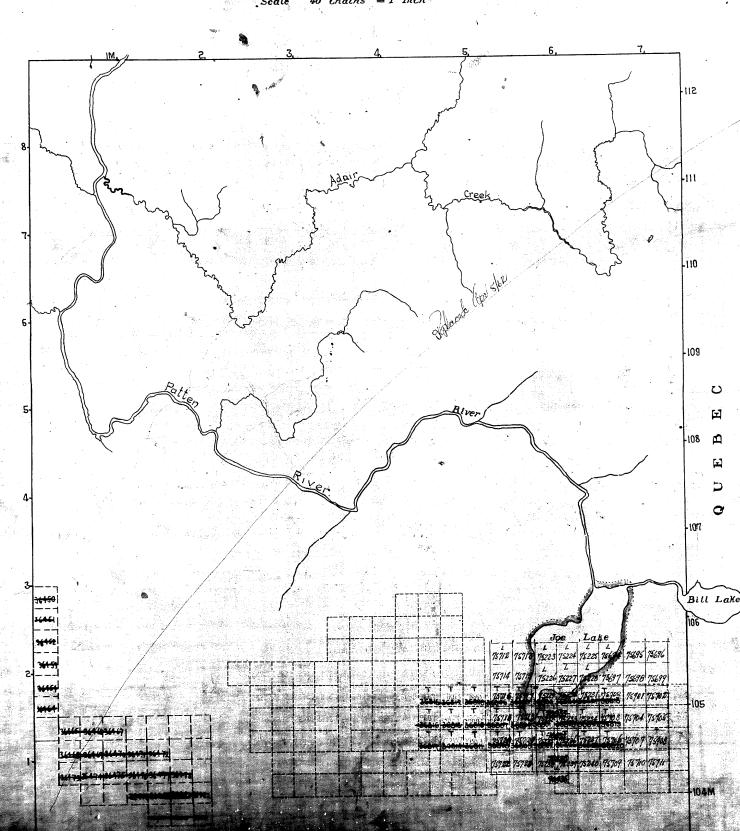

MINING RECORDER RECEIVED

ABBOTSFORD

## ADATR

M-401

DISTRICT OF COCHRANE

LARDER LAKE MINING DIVISION

Scale 40 Chains = 1 Inch

ABBOTSFORD

## LEGEND

CANCELLED
PATERITED LAND
CROWN LAND SALE
LEANIS
LOCATED LAND
LICENSE OF OCCUPATION
MINING FIGHTS OND
SURFACE FIGHTS OND