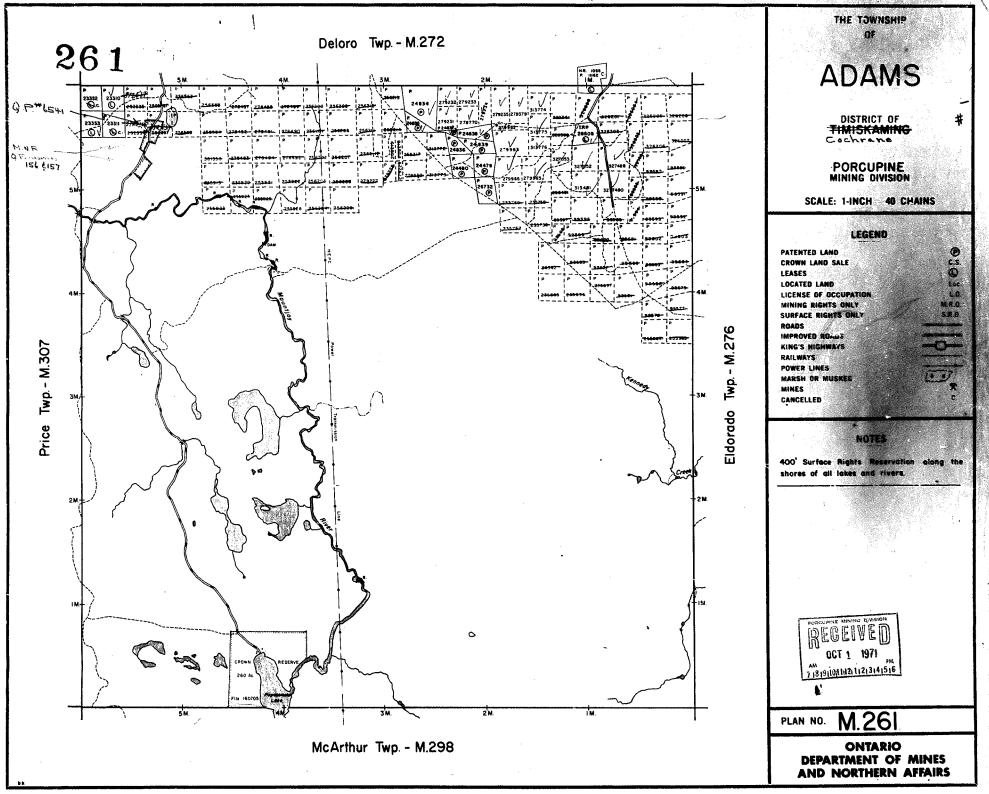

THE TOWNSHIP

## **ADAMS**

DISTRICT OF TIMISKAMING

PORCUPINE MINING DIVISION

SCALE: 1-INCH 40 CHAINS

| PATENTED LAND                                                                  | ( <del>P</del> )         |
|--------------------------------------------------------------------------------|--------------------------|
| CROWN LAND SALE                                                                | C.S                      |
| LEASES                                                                         | ©                        |
| OCATED LAND                                                                    | Lec                      |
| JENSE OF OCCUPATION                                                            | L.0                      |
| MINING RIGHTS ONLY                                                             | M.R.C                    |
| SURFACE RIGHTS ONLY                                                            | S R O                    |
| ROADS                                                                          | and the same of the same |
|                                                                                |                          |
| IMPROVED ROADS                                                                 |                          |
|                                                                                |                          |
| IMPROVED ROADS                                                                 | -0-                      |
| IMPROVED ROADS<br>KING'S HIGHWAYS                                              | 0                        |
| IMPROVED ROADS<br>KING'S HIGHWAYS<br>RAILWAYS                                  |                          |
| MPROVED ROADS<br>King's Highways<br>Railways<br>Power Lines                    |                          |
| MPROVED ROADS<br>King's Highways<br>Railways<br>Power Lines<br>Marsh or Muskeg |                          |

400' Surface Rights Reservation around

DEPARTMENT OF MINES

- ONTARIO -

PORCUPII DISTRICT IMISKAMINGMA RESERVE. TIMAGAMI TWP. DELORO 81414 81417 PTHUR TWP

PLAN OF 261 VISION. TIMISKAMING DISTRICT RESERVE. TIMAGAMI Scale, 40 chains to an inch. TWP. DELORO لاركد ديورو (ف) 23 55 233// Ø D 24952 24951 24951 C C C 11 APAKOMEKA 3 -LAKE ARTHUR TWP Loc. MINING RIGHTS ONLY M.R.O. SURFACE RIGHTS ONLY. S.R.O. CANCELLED

PLAN OF

## 261

PORCUPINE DIVISION.

TIMISKAMING DISTRICT

TIMAGAMI RESERVE. Scale, 40 chains to an inch. DELORO TWP. IM LAKE MI ARTHUR TWP.

PORCUPII 11 N 1 N G TIMISKAMINGMali DISTRICT TIMAGAMI RESERVE. FOREST Scale, 40 chains to an inch TWP. DELORO Pakomeka 3 LAKE MI ARTHUR TWP

261

### DISTRICT OF TIMISKAMING. COCHRANE MINING

DIVISION. TIMAGAMI

RESERVE

DISTRICT OF TIMISKAMING." DIVISION. MINING COCHRANE

RESERVE. TIMAGAMI FOREST

SCALE, 40 CHAINS TO AN INCH.

## DISTRICT OF TIMISKAMING.

COCHRANE MINING DIVISION.

TIMAGAMI FOREST

## 261 PORCUPIN TIMISKAMINGMA DISTRICT TIMAGAMI Scale 40 chains to an inch. TWP. DELORO 81616 81417 27290c 27175 27177 IM

THE TOWNSHIP

#### LEGEND

PATENTED LAND CHOWN LAND SALE LEASES LOCATED LAND LICENSE OF OCCUPATION MINING RIGHTS ONLY SURFACE RIGHTS ONLY RUADS IMPROVED ROADS KING'S HIGHWAYS RAILWAYS POWER LINES

#### NOTES

MARSH OR MUSKEG MINES CANCELLED

400' Surface Rights Reservation around all lakes and rivers.

PLAN NO. M.26

DEPARTMENT OF MINES

- ONTARIO -

THE TOWNSHIP

0F