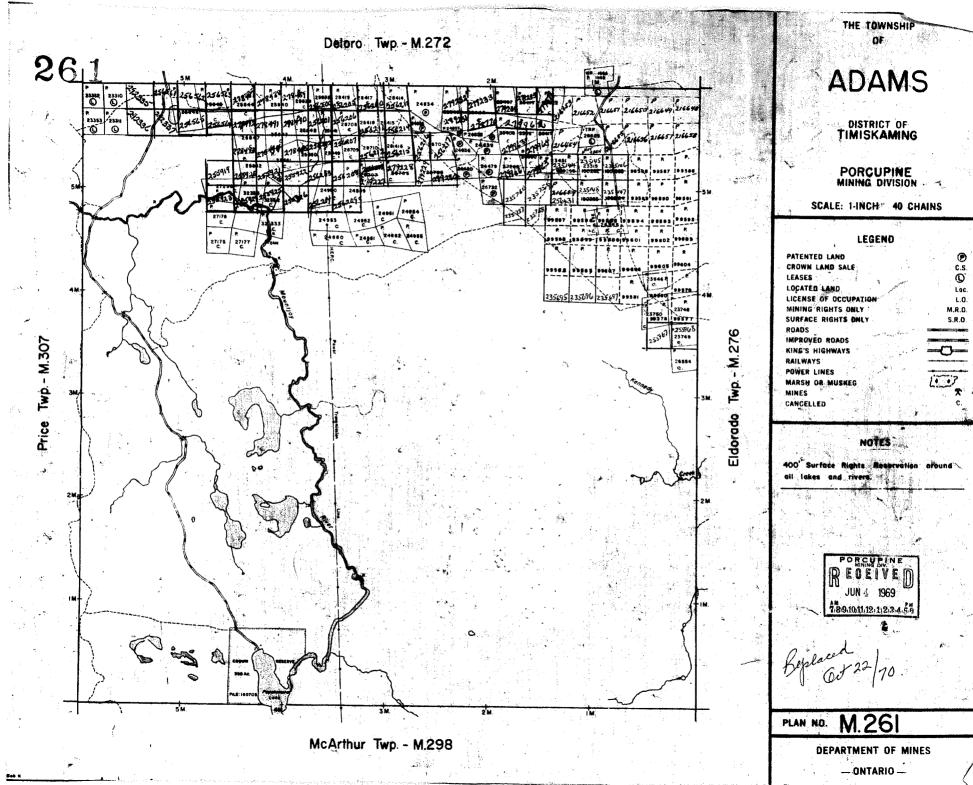

## **ADAMS**

DISTRICT OF COCHRANE

PORCUPINE MINING DIVISION

SCALE: 1-INCH - 40 CHAINS

#### **LEGEND**

PATENTED LAND CROWN LAND SALE LEASES LOCATED LAND LICENSE OF OCCUPATION M.R.O. MINING RIGHTS ONLY SURFACE RIGHTS ONLY ROADS IMPROVED ROADS KING'S HIGHWAYS RAILWAYS POWER LINES MARSH OR MUSKEG MINES CANCELLED

#### NOTES

400' Surface Rights Reservation along the shores of all lakes and rivers.

This township lies within the Municipality of CITY of TIMMINS.

Areas withdrawn from staking under Section 43 of the Mining Act , R.S.O. 1970.

Date

Order No. File (R)- W.25/77 188543

Disposition

Loc.

L.O.

PLAN NO. M.261

ONTARIO

MINISTRY OF NATURAL RESOURCES

SURVEYS AND MAPPING BRANCH

McArthur Twp. - M.298

THE TOWNSHIP

**ADAMS** 

DISTRICT OF COCHRANE

PORCUPINE MINING DIVISION

SCALE: 1-INCH 40 CHAINS

#### LEGEND

| PATENT | ED LAND         | <b>(P</b> )                            |
|--------|-----------------|----------------------------------------|
| CROWN  | LAND SALE       | C.S.                                   |
| LEASES |                 | 0                                      |
| LOCATE | D LAND          | Loc                                    |
| LICENS | E OF OCCUPATION | L,A:                                   |
| MINING | RIGHTS ONLY     | M,Ŕ,O.                                 |
| SURFAC | E RIGHTS ONLY   | S.R.O.                                 |
| ROADS  |                 |                                        |
| IMPROV | ED ROADS        |                                        |
| KING'S | HIGHWAYS        | <b>-</b> O−                            |
| RAILWA | YS              | 4                                      |
| POWER  | LINES           |                                        |
| MARSH  | OR MUSKEG       | الرفيه إلما                            |
| MINES  |                 | ************************************** |
| CANCEL | LED             | / L C.                                 |
|        |                 | / 11                                   |

#### **NOTES**

400' Surface Rights Reservations along the shores of all lakes and rivers.

This township lies within the Municipality of CITY of TIMMINS

Areas withdrawn from staking under Section

S. R. O. REOFENED FOR STAKING

PLANNED REFORESTRATION Rg-BFI under PLA - Scoutcamp 1 1/ see land roll - Oct 3/189

PLAN NO.

ONTARIO

MINISTRY OF NATURAL RESOURCES

SURVEYS AND MAPPING BRANCH