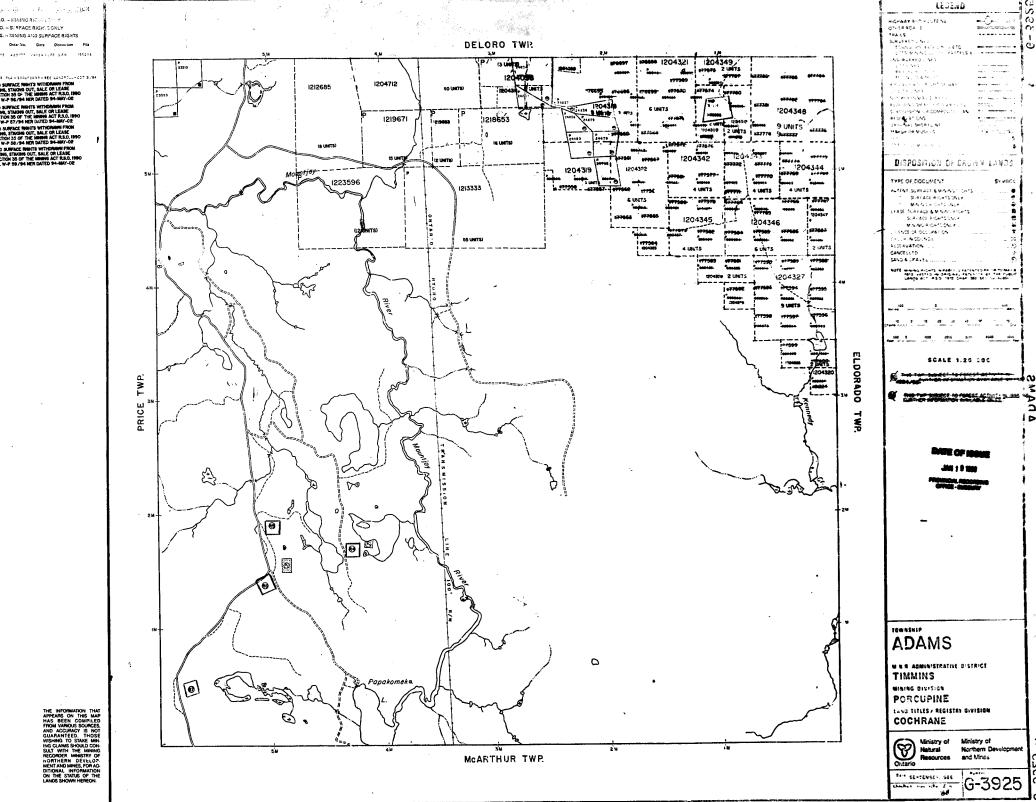

## **ADAMS**

DISTRICT OF TIMISKAMING

PORCUPINE MINING DIVISION

SCALE: 1-INCH 40 CHAINS

| PATENTED LAND                                                                  | ( <del>P</del> )         |
|--------------------------------------------------------------------------------|--------------------------|
| CROWN LAND SALE                                                                | C.S                      |
| LEASES                                                                         | ©                        |
| OCATED LAND                                                                    | Lec                      |
| JENSE OF OCCUPATION                                                            | L.0                      |
| MINING RIGHTS ONLY                                                             | M.R.C                    |
| SURFACE RIGHTS ONLY                                                            | S R O                    |
| ROADS                                                                          | and the same of the same |
|                                                                                |                          |
| IMPROVED ROADS                                                                 |                          |
|                                                                                |                          |
| IMPROVED ROADS                                                                 | -0-                      |
| IMPROVED ROADS<br>KING'S HIGHWAYS                                              | 0                        |
| IMPROVED ROADS<br>KING'S HIGHWAYS<br>RAILWAYS                                  |                          |
| MPROVED ROADS<br>King's Highways<br>Railways<br>Power Lines                    |                          |
| MPROVED ROADS<br>King's Highways<br>Railways<br>Power Lines<br>Marsh or Muskeg |                          |

### **ADAMS**

DISTRICT OF TIMISKAMING

PORCUPINE MINING DIVISION

SCALE: 1-INCH 40 CHAINS

#### LEGEND

PATENTED LAND CHOWN LAND SALE LEASES LOCATED LAND LICENSE OF OCCUPATION MINING RIGHTS ONLY SURFACE RIGHTS ONLY RUADS IMPROVED ROADS KING'S HIGHWAYS RAILWAYS POWER LINES

#### NOTES

MARSH OR MUSKEG MINES CANCELLED

400' Surface Rights Reservation around all lakes and rivers.

PLAN NO. M.26

DEPARTMENT OF MINES

- ONTARIO -

THE TOWNSHIP

0F

## **ADAMS**

DISTRICT OF COCHRANE

PORCUPINE MINING DIVISION

SCALE: 1-INCH - 40 CHAINS

#### **LEGEND**

PATENTED LAND CROWN LAND SALE LEASES LOCATED LAND LICENSE OF OCCUPATION M.R.O. MINING RIGHTS ONLY SURFACE RIGHTS ONLY ROADS IMPROVED ROADS KING'S HIGHWAYS RAILWAYS POWER LINES MARSH OR MUSKEG MINES CANCELLED

#### NOTES

400' Surface Rights Reservation along the shores of all lakes and rivers.

This township lies within the Municipality of CITY of TIMMINS.

Areas withdrawn from staking under Section 43 of the Mining Act , R.S.O. 1970.

Date

Order No. File (R)- W.25/77 188543

Disposition

Loc.

L.O.

PLAN NO. M.261

ONTARIO

MINISTRY OF NATURAL RESOURCES

SURVEYS AND MAPPING BRANCH

McArthur Twp. - M.298

THE TOWNSHIP

**ADAMS** 

DISTRICT OF COCHRANE

PORCUPINE MINING DIVISION

SCALE: 1-INCH 40 CHAINS

#### LEGEND

| PATENT | ED LAND         | <b>(P</b> )                            |
|--------|-----------------|----------------------------------------|
| CROWN  | LAND SALE       | C.S.                                   |
| LEASES |                 | 0                                      |
| LOCATE | D LAND          | Loc                                    |
| LICENS | E OF OCCUPATION | L,A:                                   |
| MINING | RIGHTS ONLY     | M,Ŕ,O.                                 |
| SURFAC | E RIGHTS ONLY   | S.R.O.                                 |
| ROADS  |                 |                                        |
| IMPROV | ED ROADS        |                                        |
| KING'S | HIGHWAYS        | <b>-</b> O−                            |
| RAILWA | YS              | 4                                      |
| POWER  | LINES           |                                        |
| MARSH  | OR MUSKEG       | الرفيه إلما                            |
| MINES  |                 | ************************************** |
| CANCEL | LED             | / L C.                                 |
|        |                 | / 11                                   |

#### **NOTES**

400' Surface Rights Reservations along the shores of all lakes and rivers.

This township lies within the Municipality of CITY of TIMMINS

Areas withdrawn from staking under Section

S. R. O. REOFENED FOR STAKING