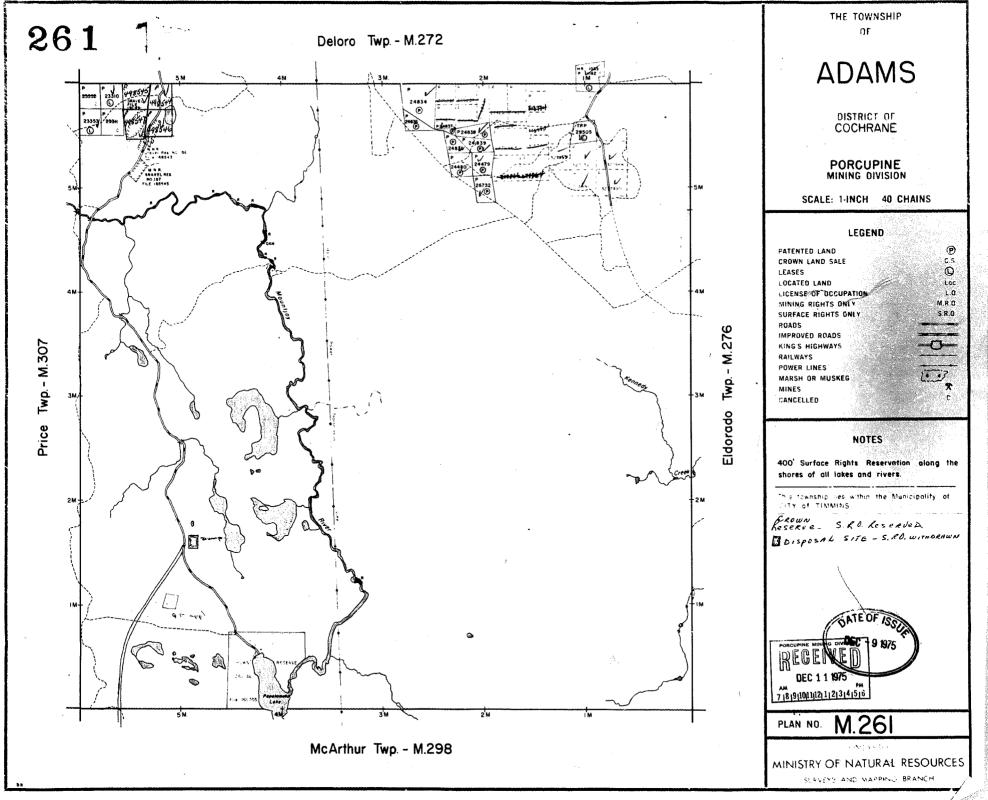

## **ADAMS**

DISTRICT OF COCHRANE

PORCUPINE MINING DIVISION

SCALE: 1-INCH - 40 CHAINS

#### **LEGEND**

PATENTED LAND CROWN LAND SALE LEASES LOCATED LAND LICENSE OF OCCUPATION M.R.O. MINING RIGHTS ONLY SURFACE RIGHTS ONLY ROADS IMPROVED ROADS KING'S HIGHWAYS RAILWAYS POWER LINES MARSH OR MUSKEG MINES CANCELLED

#### NOTES

400' Surface Rights Reservation along the shores of all lakes and rivers.

This township lies within the Municipality of CITY of TIMMINS.

Areas withdrawn from staking under Section 43 of the Mining Act , R.S.O. 1970.

Date

Order No. File (R)- W.25/77 188543

Disposition

Loc.

L.O.

PLAN NO. M.261

ONTARIO

MINISTRY OF NATURAL RESOURCES

SURVEYS AND MAPPING BRANCH

McArthur Twp. - M.298

THE TOWNSHIP

**ADAMS** 

DISTRICT OF COCHRANE

PORCUPINE MINING DIVISION

SCALE: 1-INCH 40 CHAINS