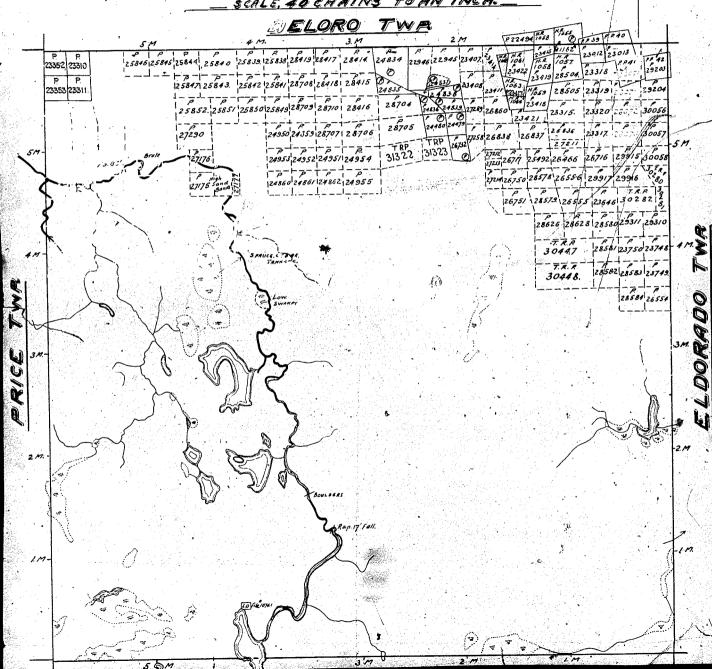

400' Surface Rights Reservation around

DEPARTMENT OF MINES

- ONTARIO -

PORCUPII DISTRICT IMISKAMINGMA RESERVE. TIMAGAMI TWP. DELORO 81414 81417 PTHUR TWP

PLAN OF 261 VISION. TIMISKAMING DISTRICT RESERVE. TIMAGAMI Scale, 40 chains to an inch. TWP. DELORO لاركد ديورو (ف) 23 55 233// Ø D 24952 24951 24951 C C C 11 APAKOMEKA 3 -LAKE ARTHUR TWP Loc. MINING RIGHTS ONLY M.R.O. SURFACE RIGHTS ONLY. S.R.O. CANCELLED

## 261

PORCUPINE DIVISION.

TIMISKAMING DISTRICT

TIMAGAMI RESERVE. Scale, 40 chains to an inch. DELORO TWP. IM LAKE MI ARTHUR TWP.

PORCUPII 11 N 1 N G TIMISKAMINGMali DISTRICT TIMAGAMI RESERVE. FOREST Scale, 40 chains to an inch TWP. DELORO Pakomeka 3 LAKE MI ARTHUR TWP

## 261 PORCUPIN TIMISKAMINGMA DISTRICT TIMAGAMI Scale 40 chains to an inch. TWP. DELORO 81616 81417 27290c 27175 27177 IM

THE TOWNSHIP

# 261 PORCUPINE MINING DISTRICT TIMISK AMINGMAL FOREST RESERVE. TIMAGAMI \_\_\_Scale, 40 chains to an inch. DELORO TWP. 11

MI ARTHUR TWP