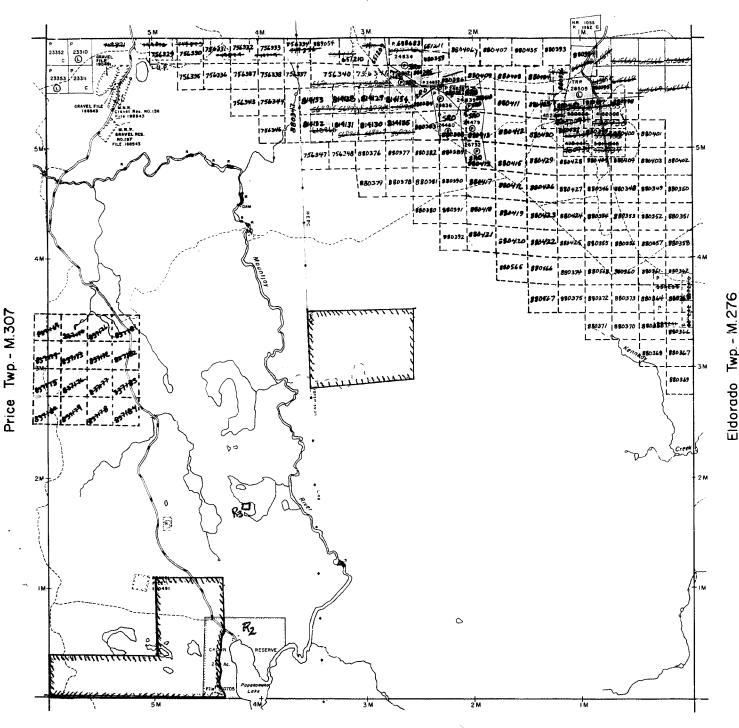

## **ADAMS**

DISTRICT OF TIMISKAMING

PORCUPINE MINING DIVISION

SCALE: 1-INCH 40 CHAINS

| PATENTED LAND                                                                  | ( <del>P</del> )         |
|--------------------------------------------------------------------------------|--------------------------|
| CROWN LAND SALE                                                                | C.S                      |
| LEASES                                                                         | ©                        |
| OCATED LAND                                                                    | Lec                      |
| JENSE OF OCCUPATION                                                            | L.0                      |
| MINING RIGHTS ONLY                                                             | M.R.C                    |
| SURFACE RIGHTS ONLY                                                            | S R O                    |
| ROADS                                                                          | and the same of the same |
|                                                                                |                          |
| IMPROVED ROADS                                                                 |                          |
|                                                                                |                          |
| IMPROVED ROADS                                                                 | -0-                      |
| IMPROVED ROADS<br>KING'S HIGHWAYS                                              | 0                        |
| IMPROVED ROADS<br>KING'S HIGHWAYS<br>RAILWAYS                                  |                          |
| MPROVED ROADS<br>King's Highways<br>Railways<br>Power Lines                    |                          |
| MPROVED ROADS<br>King's Highways<br>Railways<br>Power Lines<br>Marsh or Muskeg |                          |

### **ADAMS**

DISTRICT OF TIMISKAMING

PORCUPINE MINING DIVISION

SCALE: 1-INCH 40 CHAINS

#### LEGEND

PATENTED LAND CHOWN LAND SALE LEASES LOCATED LAND LICENSE OF OCCUPATION MINING RIGHTS ONLY SURFACE RIGHTS ONLY RUADS IMPROVED ROADS KING'S HIGHWAYS RAILWAYS POWER LINES

#### NOTES

MARSH OR MUSKEG MINES CANCELLED

400' Surface Rights Reservation around all lakes and rivers.

PLAN NO. M.26

DEPARTMENT OF MINES

- ONTARIO -

THE TOWNSHIP

0F

## **ADAMS**

DISTRICT OF COCHRANE

PORCUPINE MINING DIVISION

SCALE: 1-INCH - 40 CHAINS

#### **LEGEND**

PATENTED LAND CROWN LAND SALE LEASES LOCATED LAND LICENSE OF OCCUPATION M.R.O. MINING RIGHTS ONLY SURFACE RIGHTS ONLY ROADS IMPROVED ROADS KING'S HIGHWAYS RAILWAYS POWER LINES MARSH OR MUSKEG MINES CANCELLED

#### NOTES

400' Surface Rights Reservation along the shores of all lakes and rivers.

This township lies within the Municipality of CITY of TIMMINS.

Areas withdrawn from staking under Section 43 of the Mining Act , R.S.O. 1970.

Date

Order No. File (R)- W.25/77 188543

Disposition

Loc.

L.O.

PLAN NO. M.261

ONTARIO

MINISTRY OF NATURAL RESOURCES

SURVEYS AND MAPPING BRANCH

McArthur Twp. - M.298

THE TOWNSHIP

**ADAMS** 

DISTRICT OF COCHRANE

PORCUPINE MINING DIVISION

SCALE: 1-INCH 40 CHAINS

#### LEGEND

| PATENT | ED LAND         | <b>(P</b> )                            |
|--------|-----------------|----------------------------------------|
| CROWN  | LAND SALE       | C.S.                                   |
| LEASES |                 | 0                                      |
| LOCATE | D LAND          | Loc                                    |
| LICENS | E OF OCCUPATION | L,A:                                   |
| MINING | RIGHTS ONLY     | M,Ŕ,O.                                 |
| SURFAC | E RIGHTS ONLY   | S.R.O.                                 |
| ROADS  |                 |                                        |
| IMPROV | ED ROADS        |                                        |
| KING'S | HIGHWAYS        | <b>-</b> O−                            |
| RAILWA | YS              | 4                                      |
| POWER  | LINES           |                                        |
| MARSH  | OR MUSKEG       | الرفيه إلما                            |
| MINES  |                 | ************************************** |
| CANCEL | LED             | / L C.                                 |
|        |                 | / 11                                   |

#### **NOTES**

400' Surface Rights Reservations along the shores of all lakes and rivers.

This township lies within the Municipality of CITY of TIMMINS

Areas withdrawn from staking under Section

S. R. O. REOFENED FOR STAKING