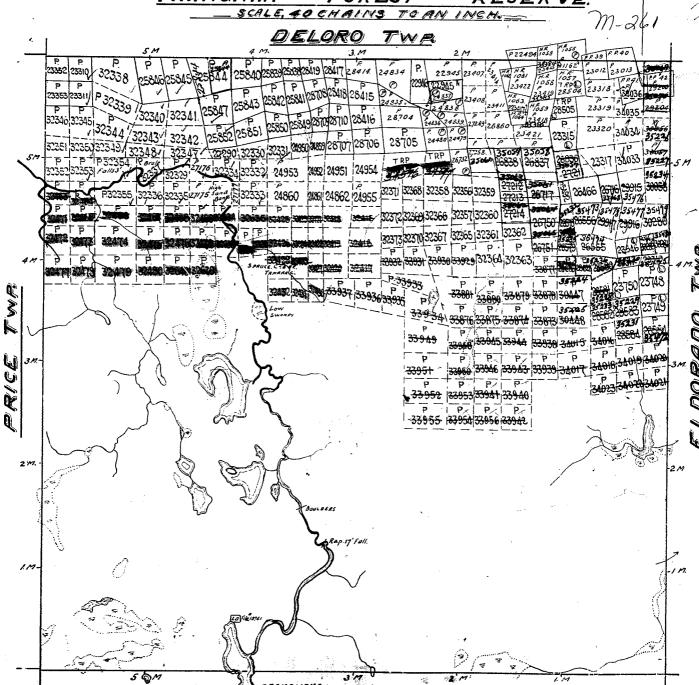

400' Surface Rights Reservation around

DEPARTMENT OF MINES

- ONTARIO -

PORCUPII DISTRICT IMISKAMINGMA RESERVE. TIMAGAMI TWP. DELORO 81414 81417 PTHUR TWP

PLAN OF 261 VISION. TIMISKAMING DISTRICT RESERVE. TIMAGAMI Scale, 40 chains to an inch. TWP. DELORO لاركد ديورو (ف) 23 55 233// Ø D 24952 24951 24951 C C C 11 APAKOMEKA 3 -LAKE ARTHUR TWP Loc. MINING RIGHTS ONLY M.R.O. SURFACE RIGHTS ONLY. S.R.O. CANCELLED

PLAN OF

# 261 PORCUPINE MINING DISTRICT TIMISK AMINGMAL FOREST RESERVE. TIMAGAMI \_\_\_Scale, 40 chains to an inch. DELORO TWP. 11

MI ARTHUR TWP