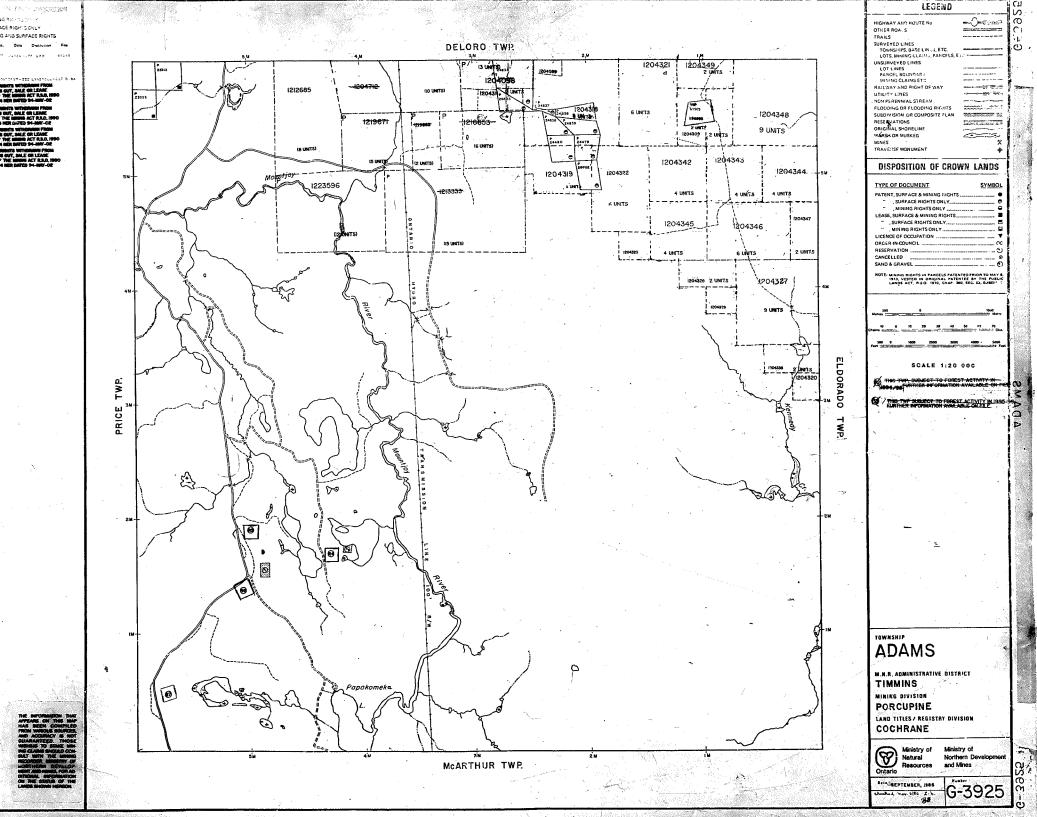

## **ADAMS**

DISTRICT OF TIMISKAMING

PORCUPINE MINING DIVISION

SCALE: 1-INCH 40 CHAINS

| PATENTED LAND                                                                  | ( <del>P</del> )         |
|--------------------------------------------------------------------------------|--------------------------|
| CROWN LAND SALE                                                                | C.S                      |
| LEASES                                                                         | ©                        |
| OCATED LAND                                                                    | Lec                      |
| JENSE OF OCCUPATION                                                            | L.0                      |
| MINING RIGHTS ONLY                                                             | M.R.C                    |
| SURFACE RIGHTS ONLY                                                            | S R O                    |
| ROADS                                                                          | and the same of the same |
|                                                                                |                          |
| IMPROVED ROADS                                                                 |                          |
|                                                                                |                          |
| IMPROVED ROADS                                                                 | -0-                      |
| IMPROVED ROADS<br>KING'S HIGHWAYS                                              | 0                        |
| IMPROVED ROADS<br>KING'S HIGHWAYS<br>RAILWAYS                                  |                          |
| MPROVED ROADS<br>King's Highways<br>Railways<br>Power Lines                    |                          |
| MPROVED ROADS<br>King's Highways<br>Railways<br>Power Lines<br>Marsh or Muskeg |                          |

400' Surface Rights Reservation around

DEPARTMENT OF MINES

- ONTARIO -

PORCUPII DISTRICT IMISKAMINGMA RESERVE. TIMAGAMI TWP. DELORO 81414 81417 PTHUR TWP

PLAN OF 261 VISION. TIMISKAMING DISTRICT RESERVE. TIMAGAMI Scale, 40 chains to an inch. TWP. DELORO لاركد ديورو (ف) 23 55 233// Ø D 24952 24951 24951 C C C 11 APAKOMEKA 3 -LAKE ARTHUR TWP Loc. MINING RIGHTS ONLY M.R.O. SURFACE RIGHTS ONLY. S.R.O. CANCELLED

### **ADAMS**

DISTRICT OF TIMISKAMING

PORCUPINE MINING DIVISION

SCALE: 1-INCH 40 CHAINS

#### LEGEND

PATENTED LAND CHOWN LAND SALE LEASES LOCATED LAND LICENSE OF OCCUPATION MINING RIGHTS ONLY SURFACE RIGHTS ONLY RUADS IMPROVED ROADS KING'S HIGHWAYS RAILWAYS POWER LINES

#### NOTES

MARSH OR MUSKEG MINES CANCELLED

400' Surface Rights Reservation around all lakes and rivers.

PLAN NO. M.26

DEPARTMENT OF MINES

- ONTARIO -

THE TOWNSHIP

0F

## **ADAMS**

DISTRICT OF COCHRANE

PORCUPINE MINING DIVISION

SCALE: 1-INCH - 40 CHAINS

#### **LEGEND**

PATENTED LAND CROWN LAND SALE LEASES LOCATED LAND LICENSE OF OCCUPATION M.R.O. MINING RIGHTS ONLY SURFACE RIGHTS ONLY ROADS IMPROVED ROADS KING'S HIGHWAYS RAILWAYS POWER LINES MARSH OR MUSKEG MINES CANCELLED

#### NOTES

400' Surface Rights Reservation along the shores of all lakes and rivers.

This township lies within the Municipality of CITY of TIMMINS.

Areas withdrawn from staking under Section 43 of the Mining Act , R.S.O. 1970.

Date

Order No. File (R)- W.25/77 188543

Disposition

Loc.

L.O.

PLAN NO. M.261

ONTARIO

MINISTRY OF NATURAL RESOURCES

SURVEYS AND MAPPING BRANCH

McArthur Twp. - M.298

THE TOWNSHIP

**ADAMS** 

DISTRICT OF COCHRANE

PORCUPINE MINING DIVISION

SCALE: 1-INCH 40 CHAINS

#### LEGEND

| PATENT | ED LAND         | <b>(P</b> )                            |
|--------|-----------------|----------------------------------------|
| CROWN  | LAND SALE       | C.S.                                   |
| LEASES |                 | 0                                      |
| LOCATE | D LAND          | Loc                                    |
| LICENS | E OF OCCUPATION | L,A:                                   |
| MINING | RIGHTS ONLY     | M,Ŕ,O.                                 |
| SURFAC | E RIGHTS ONLY   | S.R.O.                                 |
| ROADS  |                 |                                        |
| IMPROV | ED ROADS        |                                        |
| KING'S | HIGHWAYS        | <b>-</b> O−                            |
| RAILWA | YS              | 4                                      |
| POWER  | LINES           |                                        |
| MARSH  | OR MUSKEG       | الرفيه إلما                            |
| MINES  |                 | ************************************** |
| CANCEL | LED             | / L C.                                 |
|        |                 | / 11                                   |

#### **NOTES**

400' Surface Rights Reservations along the shores of all lakes and rivers.

This township lies within the Municipality of CITY of TIMMINS

Areas withdrawn from staking under Section

S. R. O. REOFENED FOR STAKING

PLANNED REFORESTRATION Rg-BFI under PLA - Scoutcamp 1 1/ see land roll - Oct 3/189

PLAN NO.

ONTARIO

MINISTRY OF NATURAL RESOURCES

SURVEYS AND MAPPING BRANCH