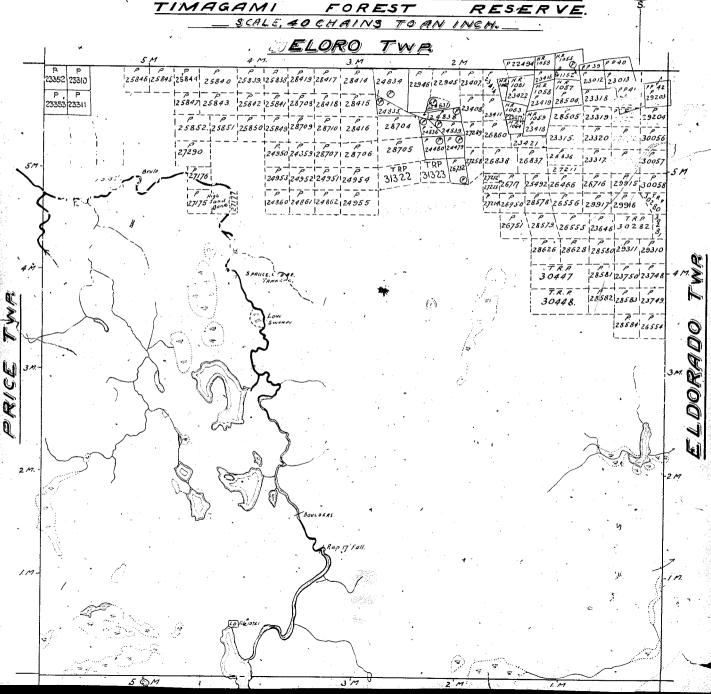

400' Surface Rights Reservation around

DEPARTMENT OF MINES

- ONTARIO -

PORCUPII DISTRICT IMISKAMINGMA RESERVE. TIMAGAMI TWP. DELORO 81414 81417 PTHUR TWP

PLAN OF 261 VISION. TIMISKAMING DISTRICT RESERVE. TIMAGAMI Scale, 40 chains to an inch. TWP. DELORO لاركد ديورو (ف) 23 55 233// Ø D 24952 24951 24951 C C C 11 APAKOMEKA 3 -LAKE ARTHUR TWP Loc. MINING RIGHTS ONLY M.R.O. SURFACE RIGHTS ONLY. S.R.O. CANCELLED

## 261

PORCUPINE DIVISION.

TIMISKAMING DISTRICT

TIMAGAMI RESERVE. Scale, 40 chains to an inch. DELORO TWP. IM LAKE MI ARTHUR TWP.

PORCUPII 11 N 1 N G TIMISKAMINGMali DISTRICT TIMAGAMI RESERVE. FOREST Scale, 40 chains to an inch TWP. DELORO Pakomeka 3 LAKE MI ARTHUR TWP

## 261 PORCUPIN TIMISKAMINGMA DISTRICT TIMAGAMI Scale 40 chains to an inch. TWP. DELORO 81616 81417 27290c 27175 27177 IM

THE TOWNSHIP

# 261 PORCUPINE MINING DISTRICT TIMISK AMINGMAL FOREST RESERVE. TIMAGAMI \_\_\_Scale, 40 chains to an inch. DELORO TWP. 11

MI ARTHUR TWP