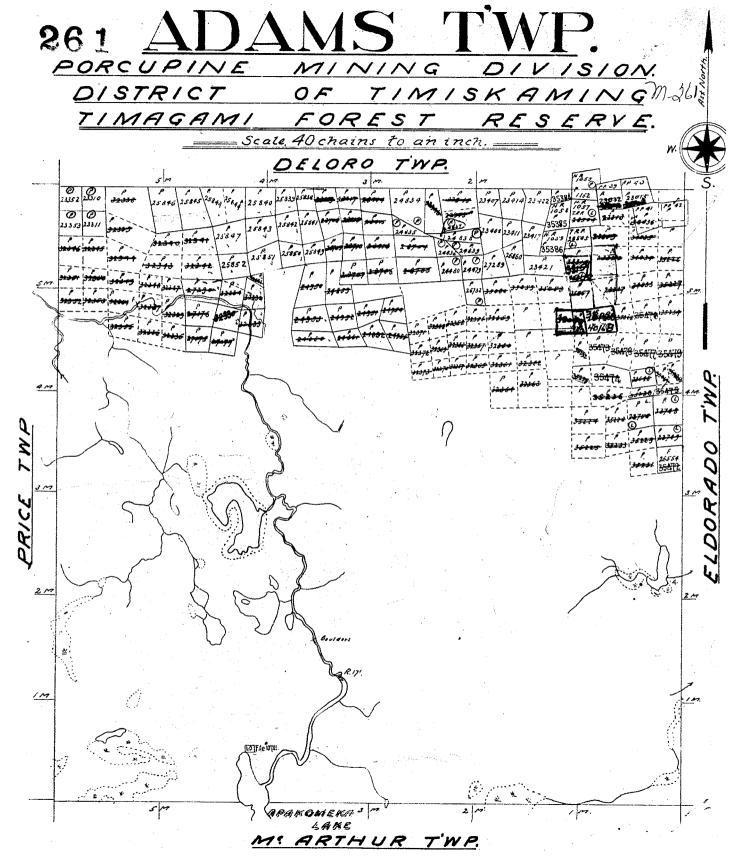

## 261

PORCUPINE DIVISION.

TIMISKAMING DISTRICT

TIMAGAMI RESERVE. Scale, 40 chains to an inch. DELORO TWP. IM LAKE MI ARTHUR TWP.

PORCUPII 11 N 1 N G TIMISKAMINGMali DISTRICT TIMAGAMI RESERVE. FOREST Scale, 40 chains to an inch TWP. DELORO Pakomeka 3 LAKE MI ARTHUR TWP

261

### DISTRICT OF TIMISKAMING. COCHRANE MINING

DIVISION. TIMAGAMI

RESERVE

DISTRICT OF TIMISKAMING." DIVISION. MINING COCHRANE

RESERVE. TIMAGAMI FOREST

SCALE, 40 CHAINS TO AN INCH.

## DISTRICT OF TIMISKAMING.

COCHRANE MINING DIVISION.

TIMAGAMI FOREST

## 261 PORCUPIN TIMISKAMINGMA DISTRICT TIMAGAMI Scale 40 chains to an inch. TWP. DELORO 81616 81417 27290c 27175 27177 IM

THE TOWNSHIP