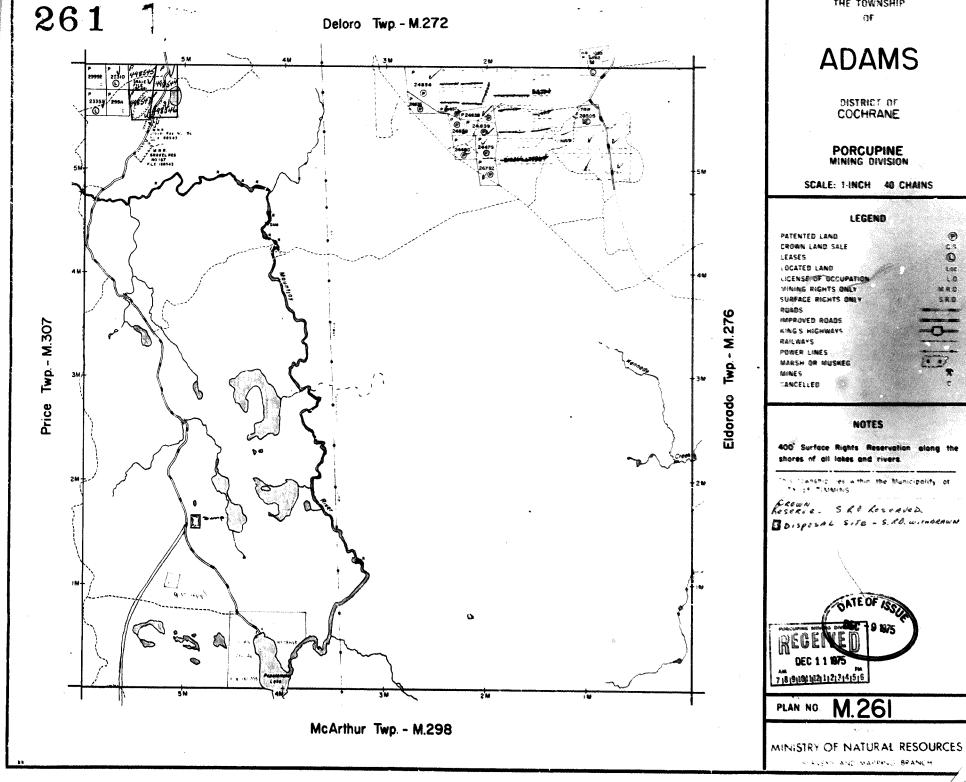

## **ADAMS**

DISTRICT OF COCHRANE

PORCUPINE MINING DIVISION

SCALE: 1-INCH - 40 CHAINS

#### **LEGEND**

PATENTED LAND CROWN LAND SALE LEASES LOCATED LAND LICENSE OF OCCUPATION M.R.O. MINING RIGHTS ONLY SURFACE RIGHTS ONLY ROADS IMPROVED ROADS KING'S HIGHWAYS RAILWAYS POWER LINES MARSH OR MUSKEG MINES CANCELLED

#### NOTES

400' Surface Rights Reservation along the shores of all lakes and rivers.

This township lies within the Municipality of CITY of TIMMINS.

Areas withdrawn from staking under Section 43 of the Mining Act , R.S.O. 1970.

Date

Order No. File (R)- W.25/77 188543

Disposition

Loc.

L.O.

PLAN NO. M.261

ONTARIO

MINISTRY OF NATURAL RESOURCES

SURVEYS AND MAPPING BRANCH

McArthur Twp. - M.298

THE TOWNSHIP

**ADAMS** 

DISTRICT OF COCHRANE

PORCUPINE MINING DIVISION

SCALE: 1-INCH 40 CHAINS

#### LEGEND

| PATENT | ED LAND         | <b>(P</b> )                            |
|--------|-----------------|----------------------------------------|
| CROWN  | LAND SALE       | C.S.                                   |
| LEASES |                 | 0                                      |
| LOCATE | D LAND          | Loc                                    |
| LICENS | E OF OCCUPATION | L,A:                                   |
| MINING | RIGHTS ONLY     | M,Ŕ,O.                                 |
| SURFAC | E RIGHTS ONLY   | S.R.O.                                 |
| ROADS  |                 |                                        |
| IMPROV | ED ROADS        |                                        |
| KING'S | HIGHWAYS        | <b>-</b> O−                            |
| RAILWA | YS              | 4                                      |
| POWER  | LINES           |                                        |
| MARSH  | OR MUSKEG       | الرفيه إلما                            |
| MINES  |                 | ************************************** |
| CANCEL | LED             | / L C.                                 |
|        |                 | / 11                                   |

#### **NOTES**

400' Surface Rights Reservations along the shores of all lakes and rivers.

This township lies within the Municipality of CITY of TIMMINS

Areas withdrawn from staking under Section

S. R. O. REOFENED FOR STAKING

PLANNED REFORESTRATION Rg-BFI under PLA - Scoutcamp 1 1/ see land roll - Oct 3/189

PLAN NO.

ONTARIO

MINISTRY OF NATURAL RESOURCES

SURVEYS AND MAPPING BRANCH