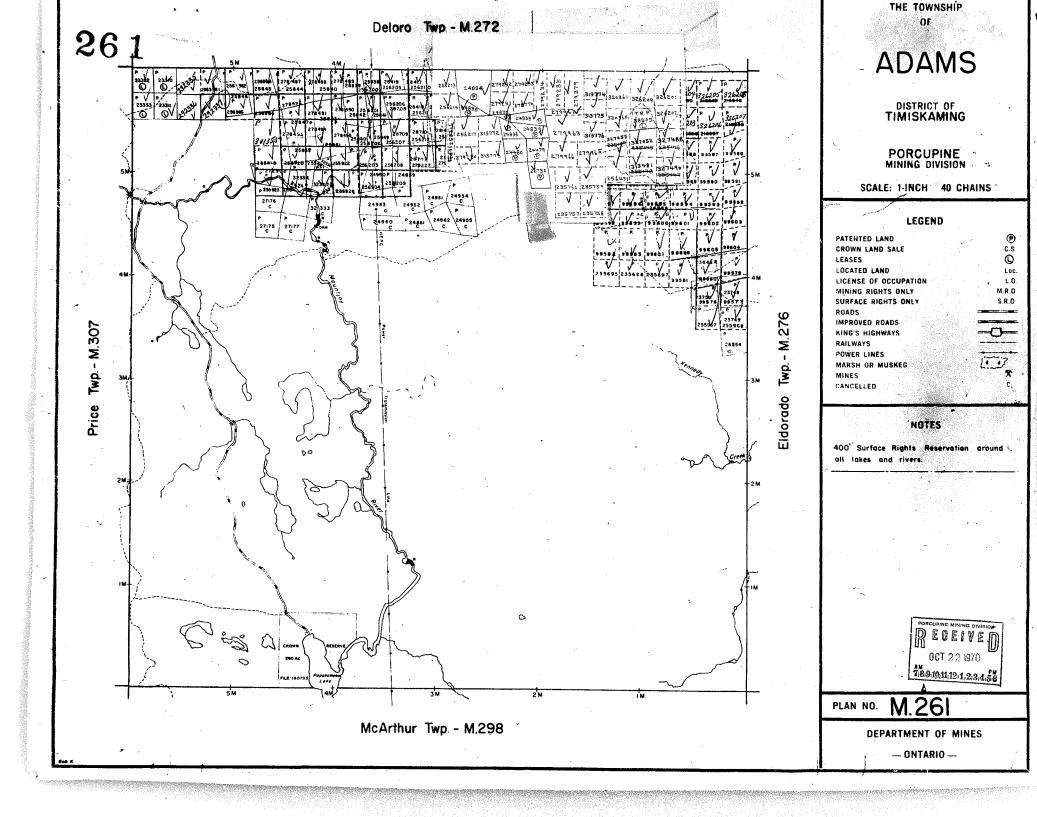

## **ADAMS**

DISTRICT OF TIMISKAMING

PORCUPINE MINING DIVISION

SCALE: 1-INCH 40 CHAINS

| PATENTED LAND                                                                  | ( <del>P</del> )         |
|--------------------------------------------------------------------------------|--------------------------|
| CROWN LAND SALE                                                                | C.S                      |
| LEASES                                                                         | ©                        |
| OCATED LAND                                                                    | Lec                      |
| JENSE OF OCCUPATION                                                            | L.0                      |
| MINING RIGHTS ONLY                                                             | M.R.C                    |
| SURFACE RIGHTS ONLY                                                            | S R O                    |
| ROADS                                                                          | and the same of the same |
|                                                                                |                          |
| IMPROVED ROADS                                                                 |                          |
|                                                                                |                          |
| IMPROVED ROADS                                                                 | -0-                      |
| IMPROVED ROADS<br>KING'S HIGHWAYS                                              | 0                        |
| IMPROVED ROADS<br>KING'S HIGHWAYS<br>RAILWAYS                                  |                          |
| MPROVED ROADS<br>King's Highways<br>Railways<br>Power Lines                    |                          |
| MPROVED ROADS<br>King's Highways<br>Railways<br>Power Lines<br>Marsh or Muskeg |                          |

### **ADAMS**

DISTRICT OF TIMISKAMING

PORCUPINE MINING DIVISION

SCALE: 1-INCH 40 CHAINS

#### LEGEND

PATENTED LAND CHOWN LAND SALE LEASES LOCATED LAND LICENSE OF OCCUPATION MINING RIGHTS ONLY SURFACE RIGHTS ONLY RUADS IMPROVED ROADS KING'S HIGHWAYS RAILWAYS POWER LINES

#### NOTES

MARSH OR MUSKEG MINES CANCELLED

400' Surface Rights Reservation around all lakes and rivers.

PLAN NO. M.26

DEPARTMENT OF MINES

- ONTARIO -

THE TOWNSHIP

0F