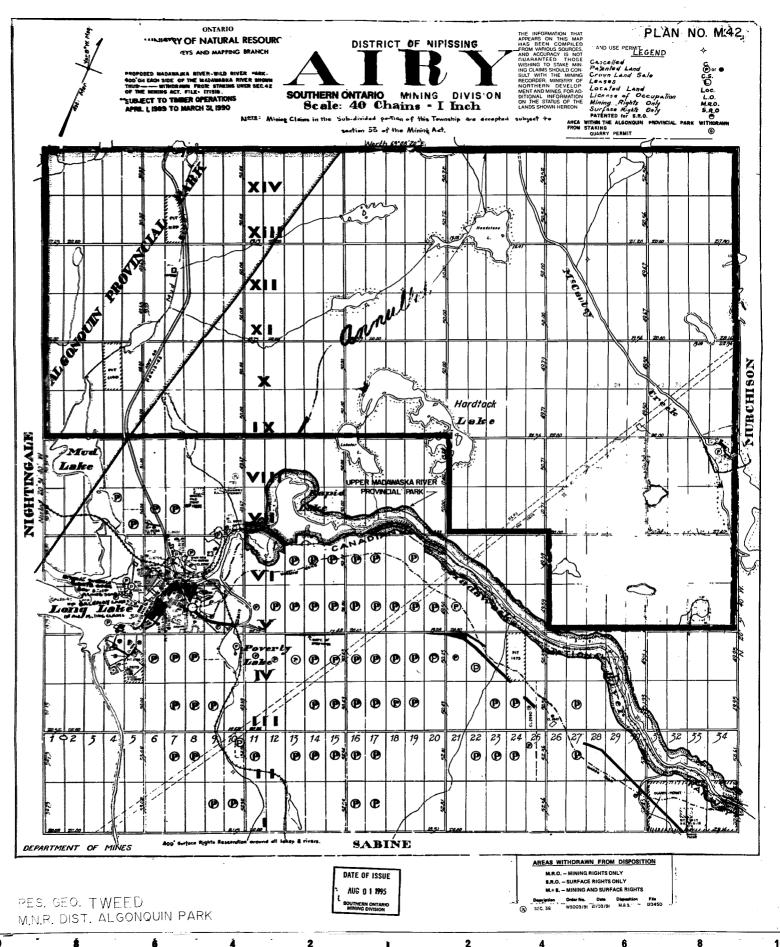

PLAN NO. M.42 ONTARIO MINISTRY OF NATURAL RESOURCES DISTRICT OF NIPISSING DATE O YEYS AND MAPPING BRANCH LEGEND Cascelled
Palented Land
Crown Land Sale
Leases
Lorated Land
Licrose of Occupation
Mining Rights Only
Surface Rights Only JAN -C.S. C.S. Loc. L.O. M.R.O. S.R.O SURVEYS AN BRA EASTERN ONTARIO MINING DIVISION Scale: 40 Chains - I inch METE: Minning Claims in the Sub-divided portion of this Township are accepted subject to AREA WITHIN THE ALGONOUN PROVINCIAL PARK FROM STAKING section 55 of the Mining Act. ٥ XII XI MURCHISON X Hardtack Leke IX Lake **P** • 0 0 0 TO TO NATIONA L21-2 O B B B B B B B **P P (P)** (P) (P) (P) (P) (P) **(P)** ø **P P P** 25 ©1, ΦZ 22 23 26 27 28 29 3Z 33 5 6 14 15 16 17 18 19 20 21/ 24 34 4 8 13 0 0 0 0 0 0 **P P** Ø. ø • **B 9** (C) (P) (P) œ SABINE PARTMENT OF MINES