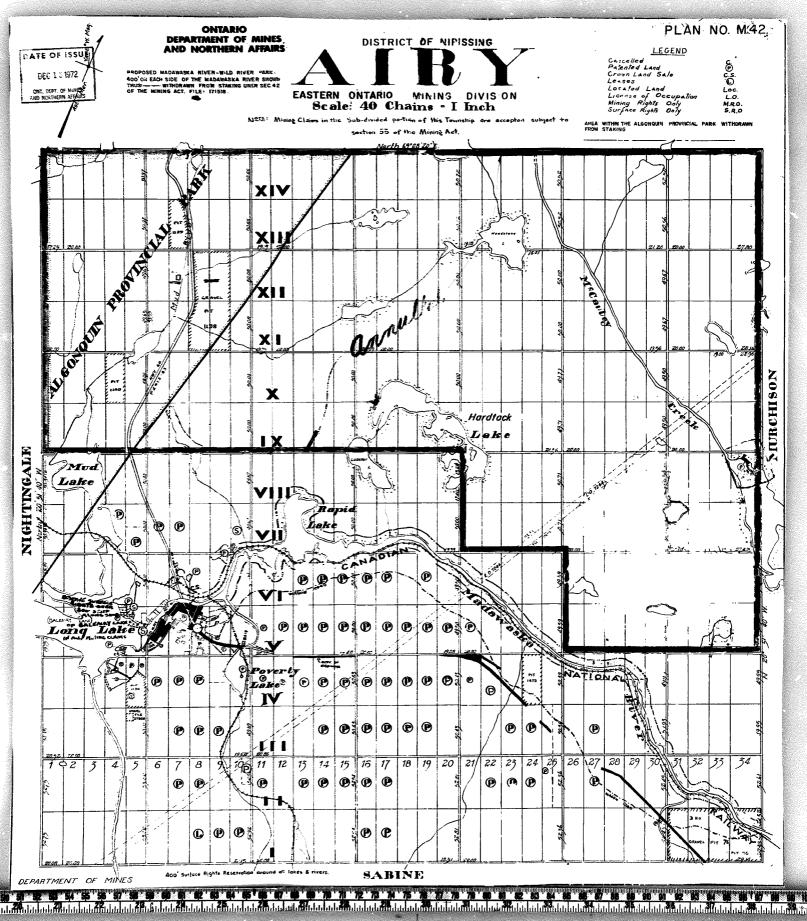

PL'AN NO MAZ ONTARIO MINISTRY OF NATURAL RESOURCES. DATE OF ISSUE DISTRICT\_OF NIPISSING YEYS AND MAPPING BRANCH Cascelled
Parnied Land
Crown Land Sale
Leases JAN - 4 1978 PROPOSED MADAWASKA RIVER-WILD RIVER PARK. 400°04 EACH SIDE OF THE MADAWASKA RIVER SHOWN THUS:———WITHDRAWN FROM STAKING UNER SEC.42 OF THE MINING ACT. FILE: [7]:518. RVEYS AND MAPPIN Lotated Land Licrose of Occupation Mining Rights Only Surface Rights Only BRANCH EASTERN ONTARIO Scale: 40 Chains - I Inch NETS: Mining Claims in the Sub-divided portion of this Township are acceptor subject to section 55 of the Mining Act. XIV XII XI Hardtock Lek e NICHTINGALE Lake P **(P**) 0 0 to 0 0 (P) (B) (D) | @ | @ | @ | @ | @ | @ | @ | (P) (P) ø PP P Φä ø ① (P) 0 (P) (P) **(P**) (P) (P) (P) (P) (P) 18 19 20 21/22 23 24 26 26 27 28 29 11 12 13 14 15 16 17 6 8 Q2 3  $\mathbf{P} \mathbf{P}$ (P) (P) (P) (P) ø P **P** (P) (P) (P) œ **①** 400' Surface Rights Reservation around all lakes & rivers SABINE DEPARTMENT OF MINES