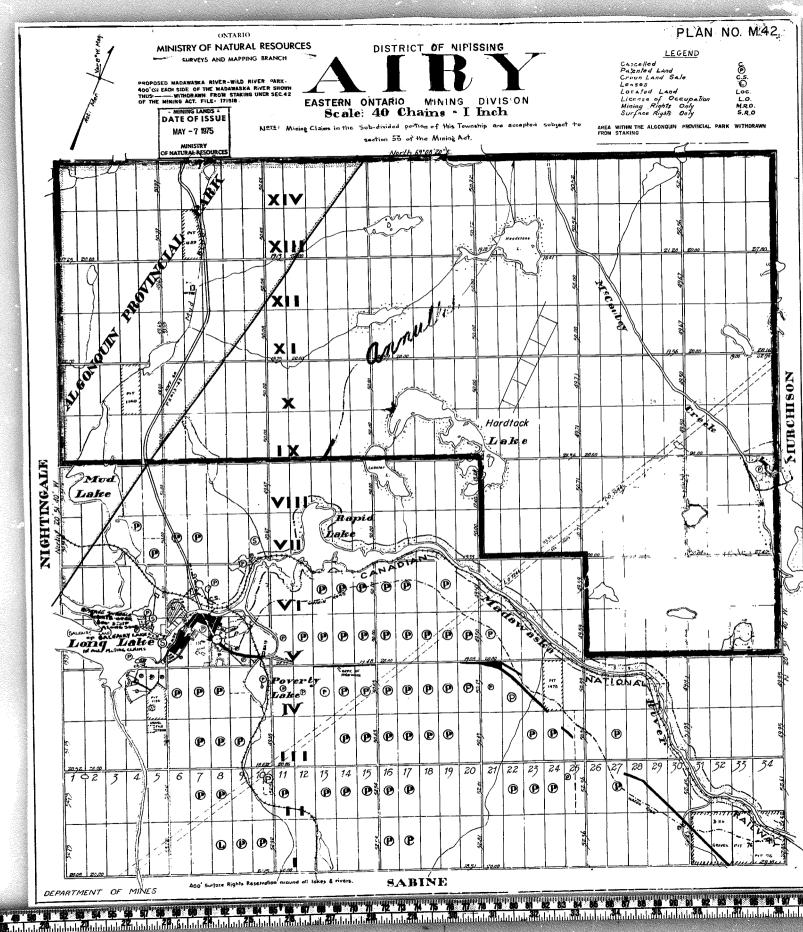

PLAN NO. M.42 ONTARIO MINISTRY OF NATURAL RESOURCES DISTRICT OF NIPISSING DATE O YEYS AND MAPPING BRANCH LEGEND Cascelled
Palented Land
Crown Land Sale
Leases
Lorated Land
Licrose of Occupation
Mining Rights Only
Surface Rights Only JAN -C.S. C.S. Loc. L.O. M.R.O. S.R.O SURVEYS AN BRA EASTERN ONTARIO MINING DIVISION Scale: 40 Chains - I inch METE: Minning Claims in the Sub-divided portion of this Township are accepted subject to AREA WITHIN THE ALGONOUN PROVINCIAL PARK FROM STAKING section 55 of the Mining Act. ٥ XII XI MURCHISON X Hardtack Leke IX Lake **P** • 0 0 0 TO TO NATIONA L21-2 O B B B B B B B **P P (P)** (P) (P) (P) (P) (P) **(P)** ø **P P P** 25 ©1, ΦZ 22 23 26 27 28 29 3Z 33 5 6 14 15 16 17 18 19 20 21/ 24 34 4 8 13 0 0 0 0 0 0 **P P** Ø. ø • **B 9** (C) (P) (P) œ SABINE PARTMENT OF MINES