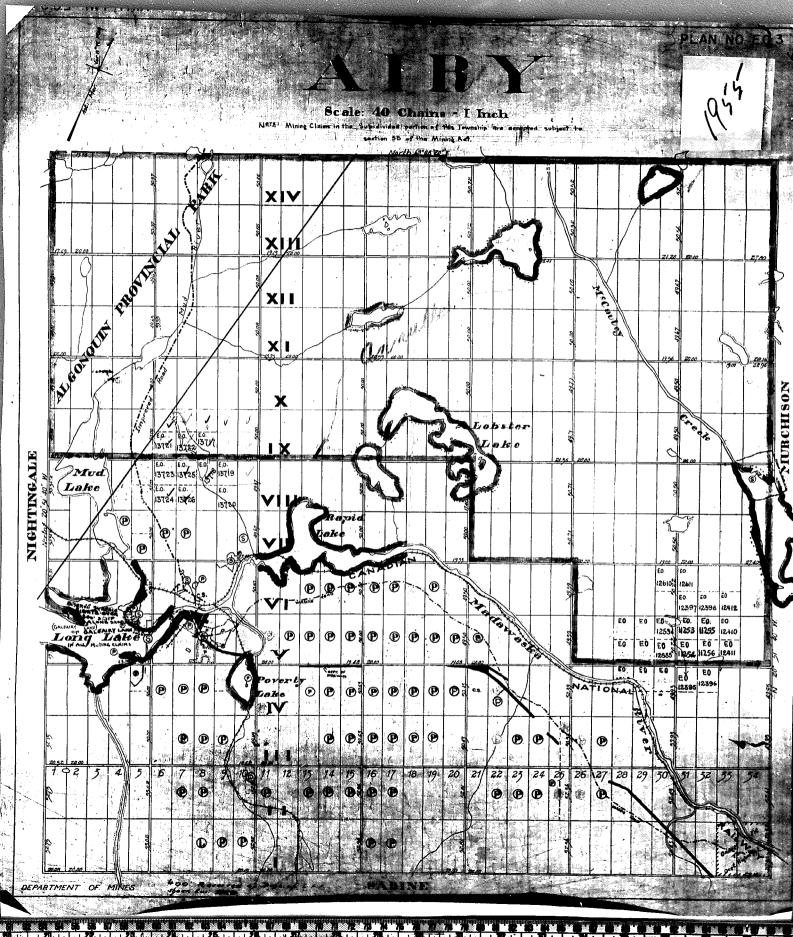

PLAN NO. M.42 ONTARIO MINISTRY OF NATURAL RESOURCES DISTRICT OF NIPISSING DATE O YEYS AND MAPPING BRANCH LEGEND Cascelled
Palented Land
Crown Land Sale
Leases
Lorated Land
Licrose of Occupation
Mining Rights Only
Surface Rights Only JAN -C.S. C.S. Loc. L.O. M.R.O. S.R.O SURVEYS AN BRA EASTERN ONTARIO MINING DIVISION Scale: 40 Chains - I inch METE: Minning Claims in the Sub-divided portion of this Township are accepted subject to AREA WITHIN THE ALGONOUN PROVINCIAL PARK FROM STAKING section 55 of the Mining Act. ٥ XII XI MURCHISON X Hardtack Leke IX Lake **P** • 0 0 0 TO TO NATIONA L21-2 O B B B B B B B **P P (P)** (P) (P) (P) (P) (P) **(P)** ø **P P P** 25 ©1, ΦZ 22 23 26 27 28 29 3Z 33 5 6 14 15 16 17 18 19 20 21/ 24 34 4 8 13 0 0 0 0 0 0 **P P** Ø. ø • **B 9** (C) (P) (P) œ SABINE PARTMENT OF MINES