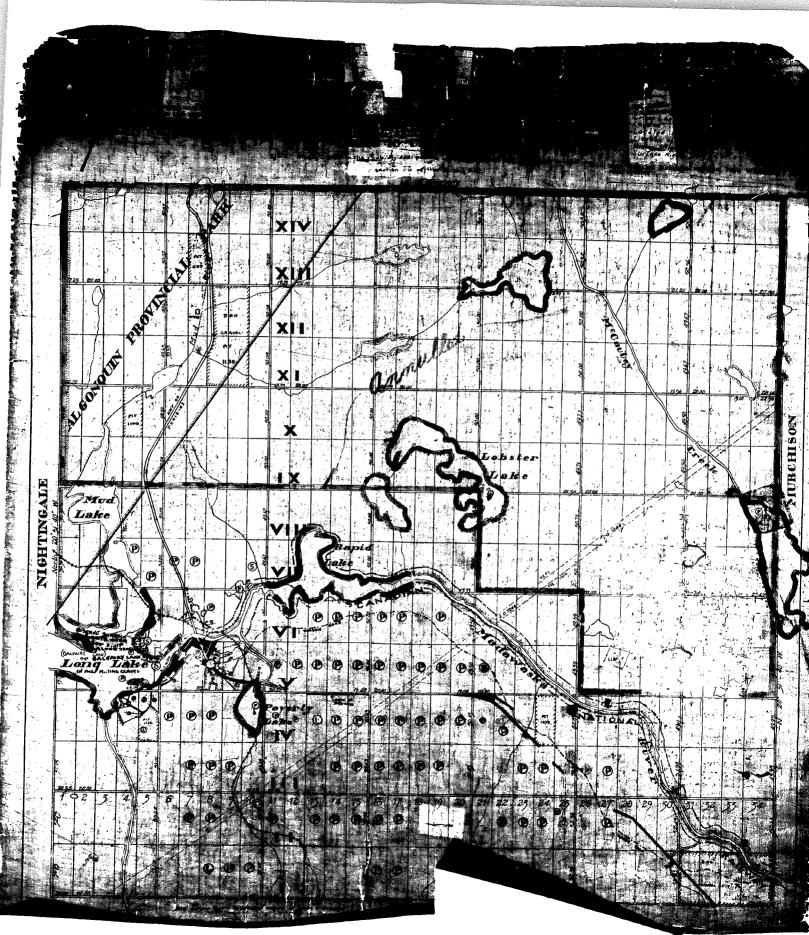

PLAN NO. M.42 ONTARIO MINISTRY OF NATURAL RESOURCES DISTRICT OF NIPISSING DATE O YEYS AND MAPPING BRANCH LEGEND Cascelled
Palented Land
Crown Land Sale
Leases
Lorated Land
Licrose of Occupation
Mining Rights Only
Surface Rights Only JAN -C.S. C.S. Loc. L.O. M.R.O. S.R.O SURVEYS AN BRA EASTERN ONTARIO MINING DIVISION Scale: 40 Chains - I inch METE: Minning Claims in the Sub-divided portion of this Township are accepted subject to AREA WITHIN THE ALGONOUN PROVINCIAL PARK FROM STAKING section 55 of the Mining Act. ٥ XII XI MURCHISON X Hardtack Leke IX Lake **P** • 0 0 0 TO TO NATIONA L21-2 O B B B B B B B **P P (P)** (P) (P) (P) (P) (P) **(P)** ø **P P P** 25 ©1, ΦZ 22 23 26 27 28 29 3Z 33 5 6 14 15 16 17 18 19 20 21/ 24 34 4 8 13 0 0 0 0 0 0 **P P** Ø. ø • **B 9** (C) (P) (P) œ SABINE PARTMENT OF MINES