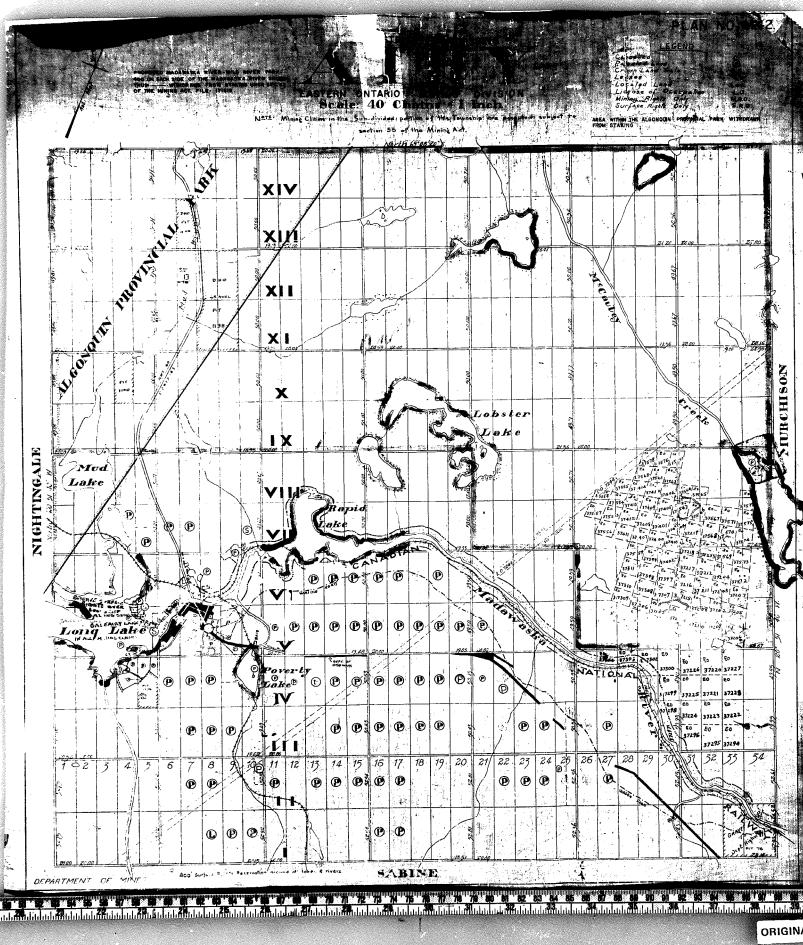

PLAN NO. M.42 ONTARIO MINISTRY OF NATURAL RESOURCES DISTRICT OF NIPISSING DATE O YEYS AND MAPPING BRANCH LEGEND Cascelled
Palented Land
Crown Land Sale
Leases
Lorated Land
Licrose of Occupation
Mining Rights Only
Surface Rights Only JAN -C.S. C.S. Loc. L.O. M.R.O. S.R.O SURVEYS AN BRA EASTERN ONTARIO MINING DIVISION Scale: 40 Chains - I inch METE: Minning Claims in the Sub-divided portion of this Township are accepted subject to AREA WITHIN THE ALGONOUN PROVINCIAL PARK FROM STAKING section 55 of the Mining Act. ٥ XII XI MURCHISON X Hardtack Leke IX Lake **P** • 0 0 0 TO TO NATIONA L21-2 O B B B B B B B **P P (P)** (P) (P) (P) (P) (P) **(P)** ø **P P P** 25 ©1, ΦZ 22 23 26 27 28 29 3Z 33 5 6 14 15 16 17 18 19 20 21/ 24 34 4 8 13 0 0 0 0 0 0 **P P** Ø. ø • **B 9** (C) (P) (P) œ SABINE PARTMENT OF MINES