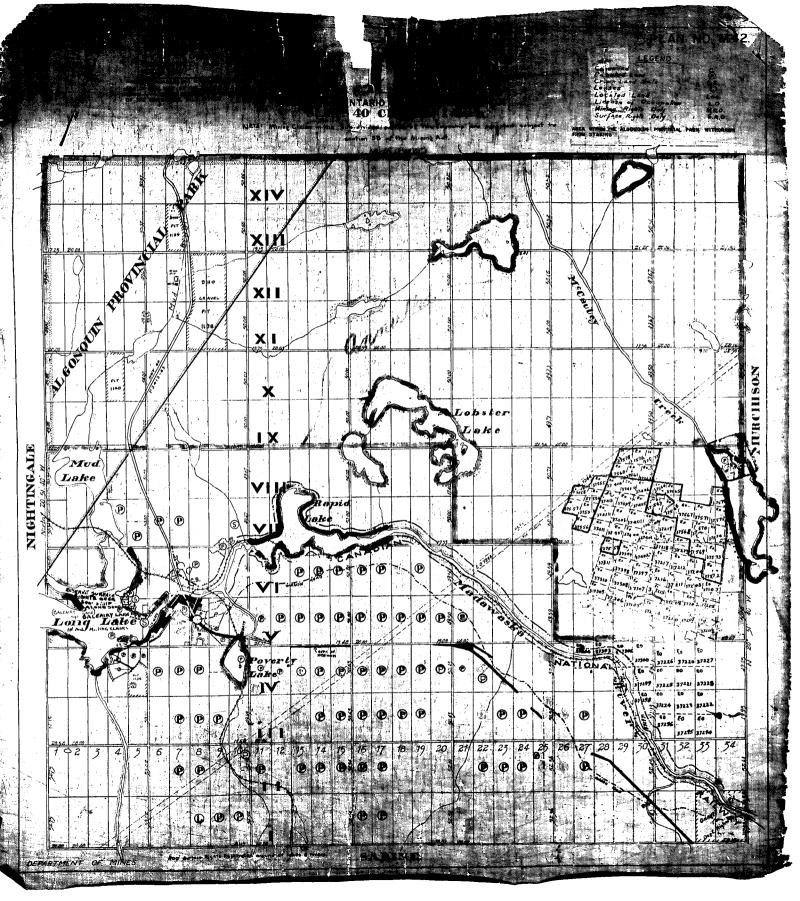

PLAN NO. M.42 ONTARIO MINISTRY OF NATURAL RESOURCES DISTRICT OF NIPISSING DATE O YEYS AND MAPPING BRANCH LEGEND Cascelled
Palented Land
Crown Land Sale
Leases
Lorated Land
Licrose of Occupation
Mining Rights Only
Surface Rights Only JAN -C.S. C.S. Loc. L.O. M.R.O. S.R.O SURVEYS AN BRA EASTERN ONTARIO MINING DIVISION Scale: 40 Chains - I inch METE: Minning Claims in the Sub-divided portion of this Township are accepted subject to AREA WITHIN THE ALGONOUN PROVINCIAL PARK FROM STAKING section 55 of the Mining Act. ٥ XII XI MURCHISON X Hardtack Leke IX Lake **P** • 0 0 0 TO TO NATIONA L21-2 O B B B B B B B **P P (P)** (P) (P) (P) (P) (P) **(P)** ø **P P P** 25 ©1, ΦZ 22 23 26 27 28 29 3Z 33 5 6 14 15 16 17 18 19 20 21/ 24 34 4 8 13 0 0 0 0 0 0 **P P** Ø. ø • **B 9** (C) (P) (P) œ SABINE PARTMENT OF MINES