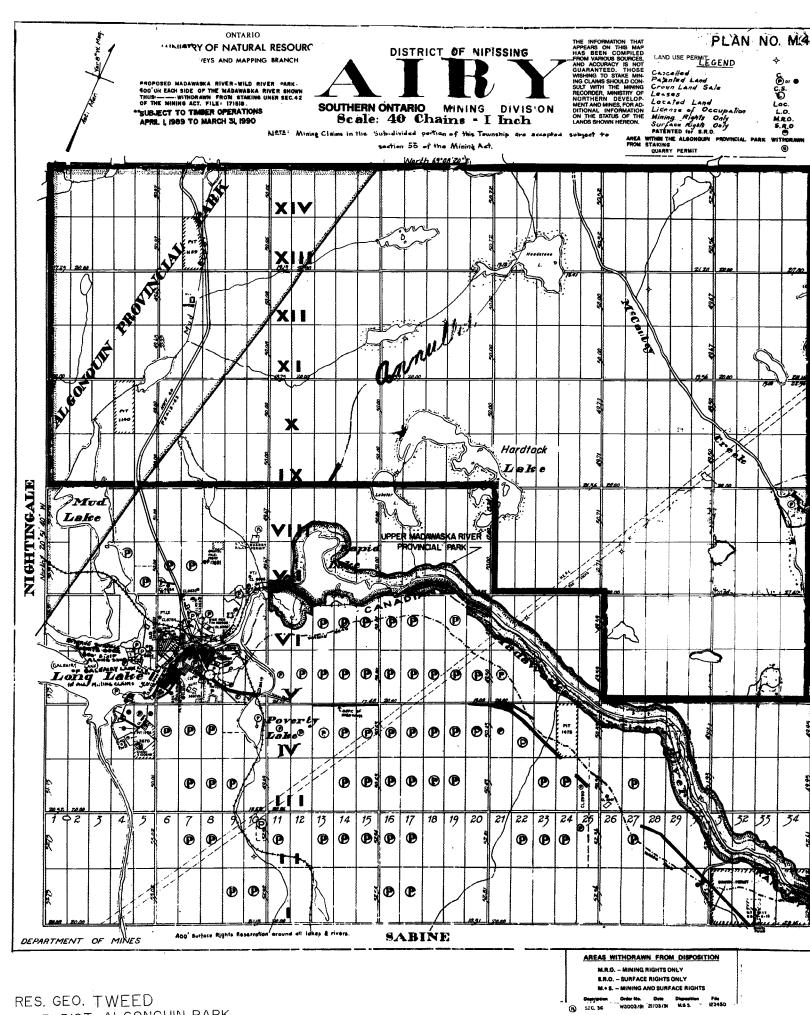

PL'AN NO MAZ ONTARIO MINISTRY OF NATURAL RESOURCES. DATE OF ISSUE DISTRICT\_OF NIPISSING YEYS AND MAPPING BRANCH Cascelled
Parnied Land
Crown Land Sale
Leases JAN - 4 1978 PROPOSED MADAWASKA RIVER-WILD RIVER PARK. 400°04 EACH SIDE OF THE MADAWASKA RIVER SHOWN THUS:———WITHDRAWN FROM STAKING UNER SEC.42 OF THE MINING ACT. FILE: [7]:518. RVEYS AND MAPPIN Lotated Land Licrose of Occupation Mining Rights Only Surface Rights Only BRANCH EASTERN ONTARIO Scale: 40 Chains - I Inch NETS: Mining Claims in the Sub-divided portion of this Township are acceptor subject to section 55 of the Mining Act. XIV XII XI Hardtock Lek e NICHTINGALE Lake P **(P**) 0 0 to 0 0 (P) (B) (D) | @ | @ | @ | @ | @ | @ | @ | (P) (P) ø PP P Φä ø ① (P) 0 (P) (P) **(P**) (P) (P) (P) (P) (P) 18 19 20 21/22 23 24 26 26 27 28 29 11 12 13 14 15 16 17 6 8 Q2 3  $\mathbf{P} \mathbf{P}$ (P) (P) (P) (P) ø P **P** (P) (P) (P) œ **①** 400' Surface Rights Reservation around all lakes & rivers SABINE DEPARTMENT OF MINES

PLAN NO. M.42 ONTARIO MINISTRY OF NATURAL RESOURCES DISTRICT OF NIPISSING DATE O YEYS AND MAPPING BRANCH LEGEND Cascelled
Palented Land
Crown Land Sale
Leases
Lorated Land
Licrose of Occupation
Mining Rights Only
Surface Rights Only JAN -C.S. C.S. Loc. L.O. M.R.O. S.R.O SURVEYS AN BRA EASTERN ONTARIO MINING DIVISION Scale: 40 Chains - I inch METE: Minning Claims in the Sub-divided portion of this Township are accepted subject to AREA WITHIN THE ALGONOUN PROVINCIAL PARK FROM STAKING section 55 of the Mining Act. ٥ XII XI MURCHISON X Hardtack Leke IX Lake **P** • 0 0 0 TO TO NATIONA L21-2 O B B B B B B B **P P (P)** (P) (P) (P) (P) (P) **(P)** ø **P P P** 25 ©1, ΦZ 22 23 26 27 28 29 3Z 33 5 6 14 15 16 17 18 19 20 21/ 24 34 4 8 13 0 0 0 0 0 0 **P P** Ø. ø • **B 9** (C) (P) (P) œ SABINE PARTMENT OF MINES