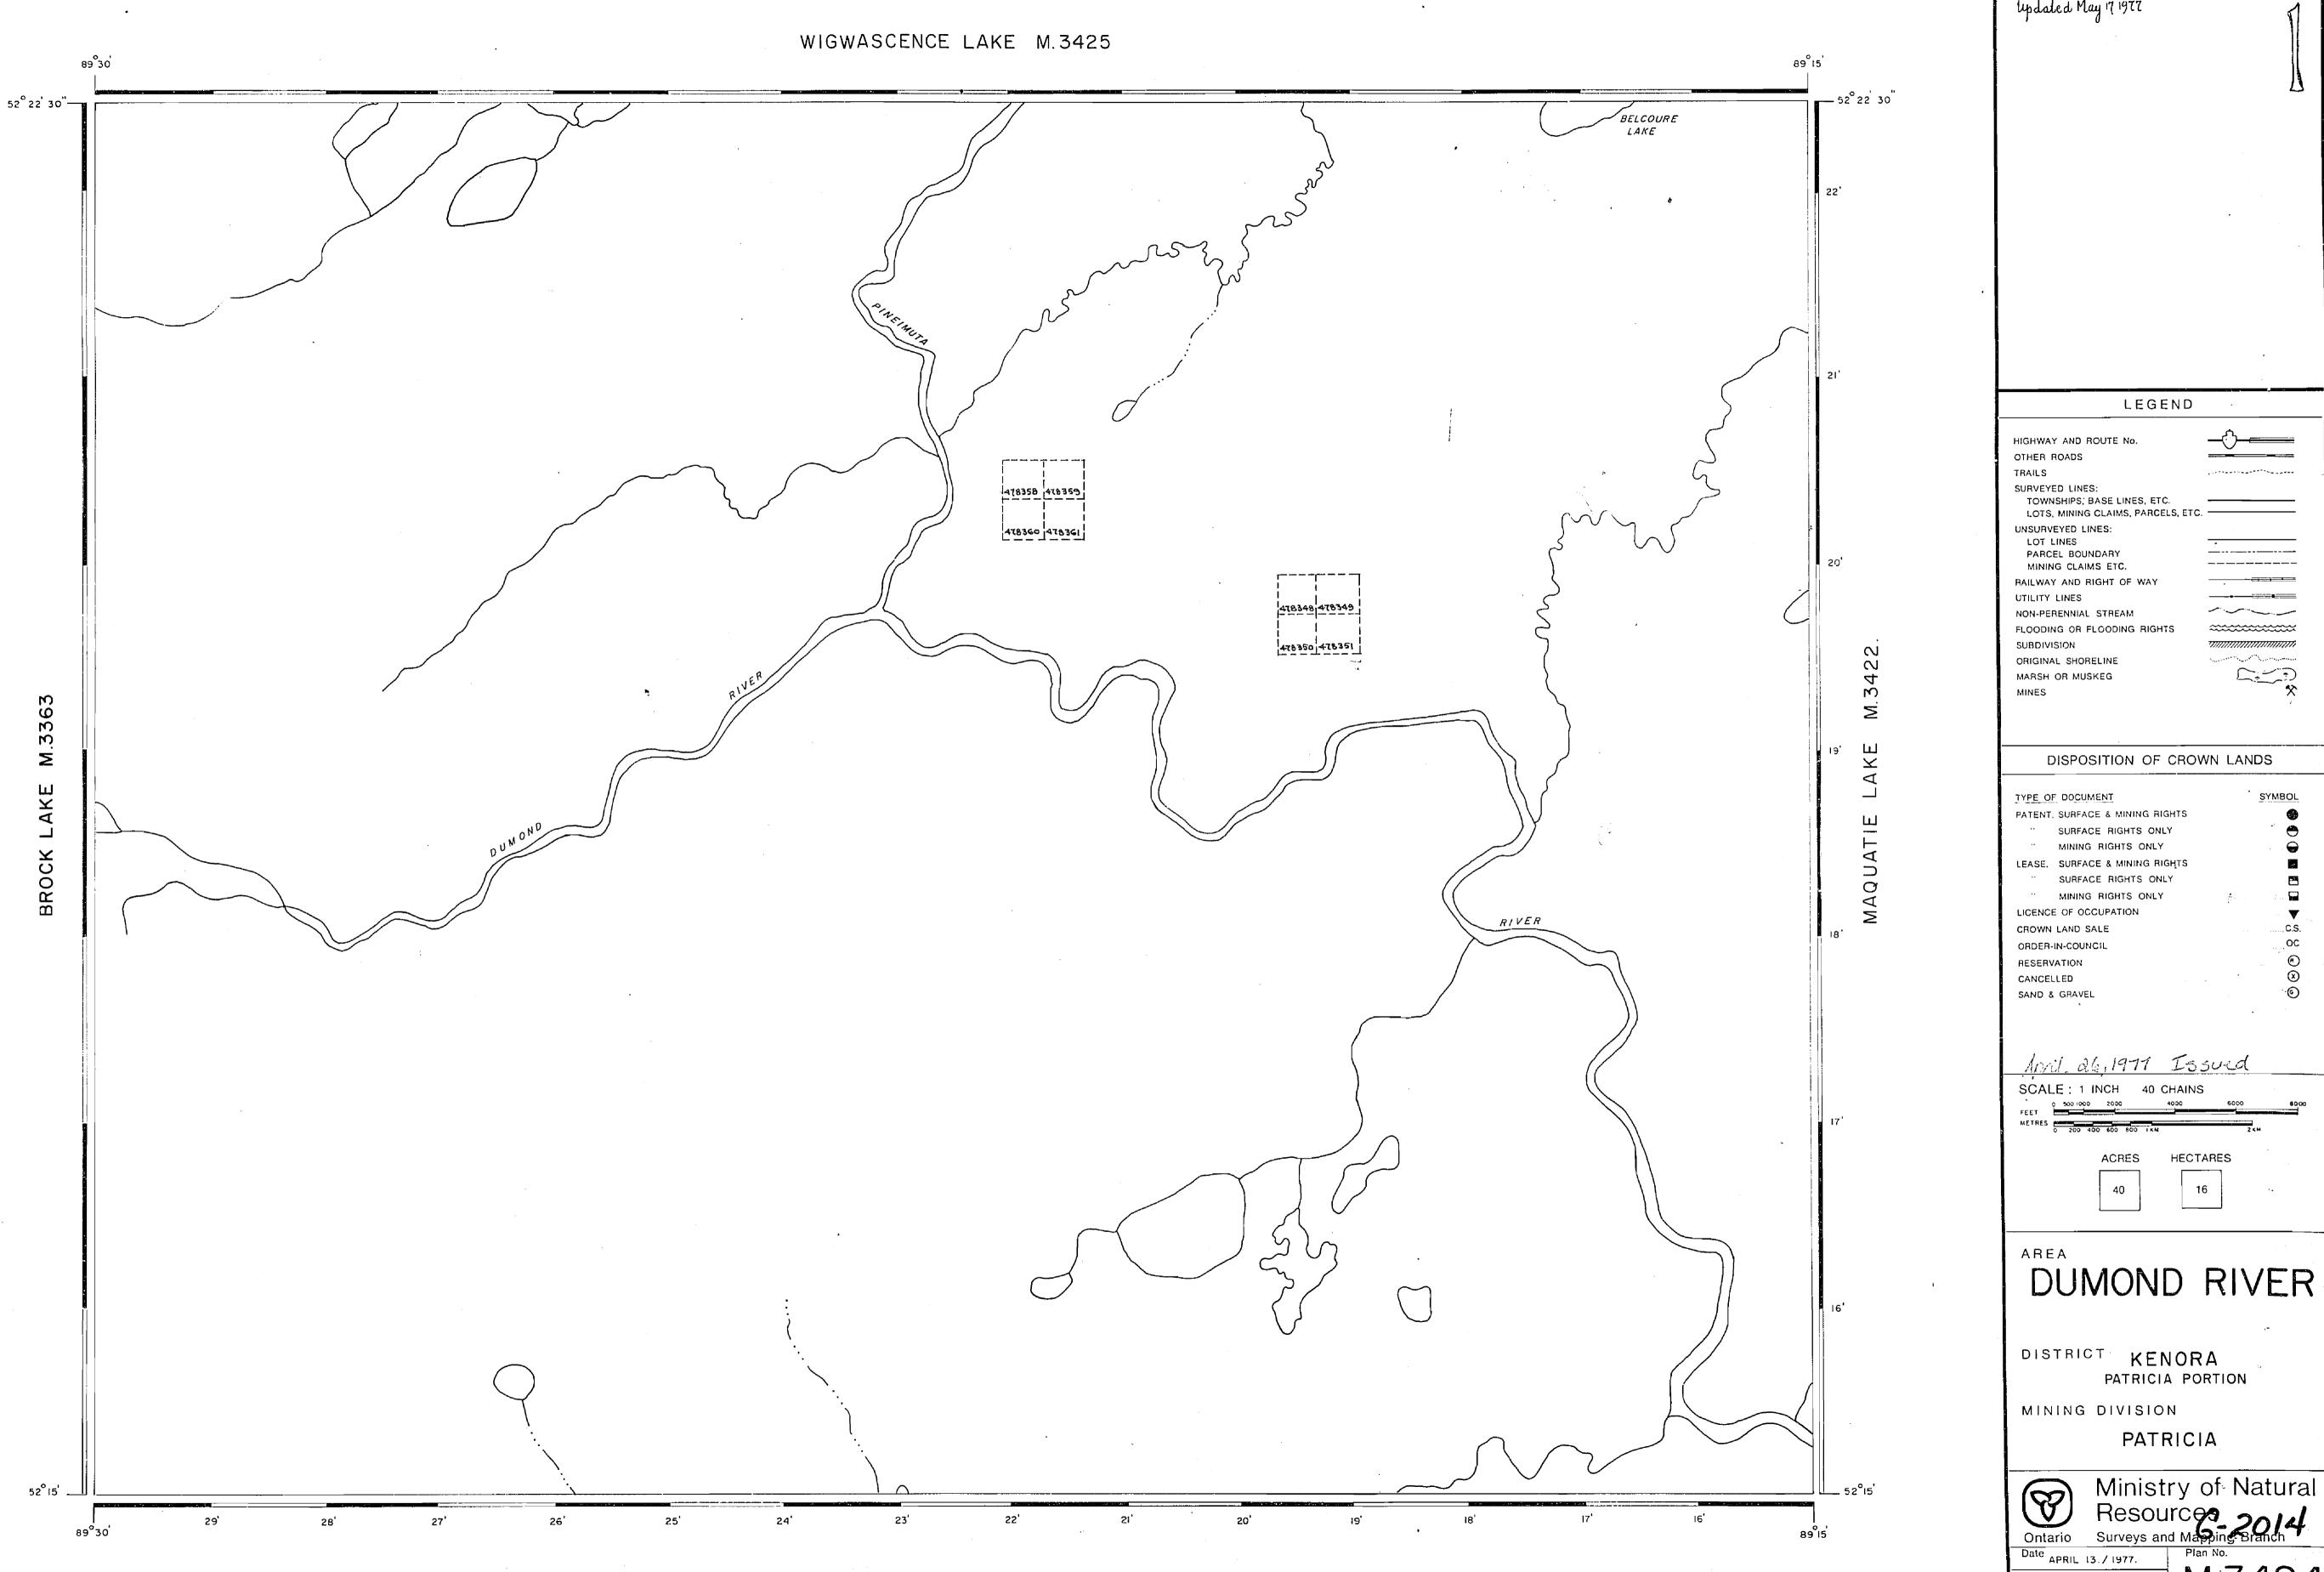

LEGEND TOWNSHIPS, BASE LINES, ETC. LOTS, MINING CLAIMS, PARCELS, ETC. FLOODING OR FLOODING RIGHTS DISPOSITION OF CROWN LANDS PATENT, SURFACE & MINING RIGHTS SURFACE RIGHTS ONLY " MINING RIGHTS ONLY LEASE. SURFACE & MINING RIGHTS SURFACE RIGHTS ONLY OC **⊕** ⊗ April. 26,1977 Issued SCALE: 1 INCH 40 CHAINS HECTARES DUMOND RIVER DISTRICT KENORA PATRICIA PORTION MINING DIVISION PATRICIA

## LEGEND

HIGHWAY AND ROUTE No. OTHER ROADS SURVEYED LINES: TOWNSHIPS, BASE LINES, ETC. LOTS, MINING CLAIMS, PARCELS, ETC UNSURVEYED LINES: LOT LINES PARCEL BOUNDARY MINING CLAIMS ETC. RAILWAY AND RIGHT OF WAY UTILITY LINES NON-PERENNIAL STREAM FLOODING OR FLOODING RIGHTS SUBDIVISION OR COMPOSITE PLAN RESERVATIONS ORIGINAL SHORELINE MARSH OR MUSKEG TRAVERSE MONUMENT

## DISPOSITION OF CROWN LANDS

TYPE OF DOCUMENT PATENT, SURFACE & MINING RIGHTS SURFACE RIGHTS ONLY. LEASE, SURFACE & MINING RIGHTS SURFACE RIGHTS ONLY LICENCE OF OCCUPATION ORDER-IN-COUNCIL CANCELLED SAND & GRAVEL NOTE: MINING RIGHTS IN PARCELS PATENTED PRIOR TO HAY 6.
1913, VESTED IN ORIGINAL PATENTEE BY THE PUBLIC/
LANDS ACT, RS 0. 1970, CHAP. 380, SEC. 63, SUBSEC 1.