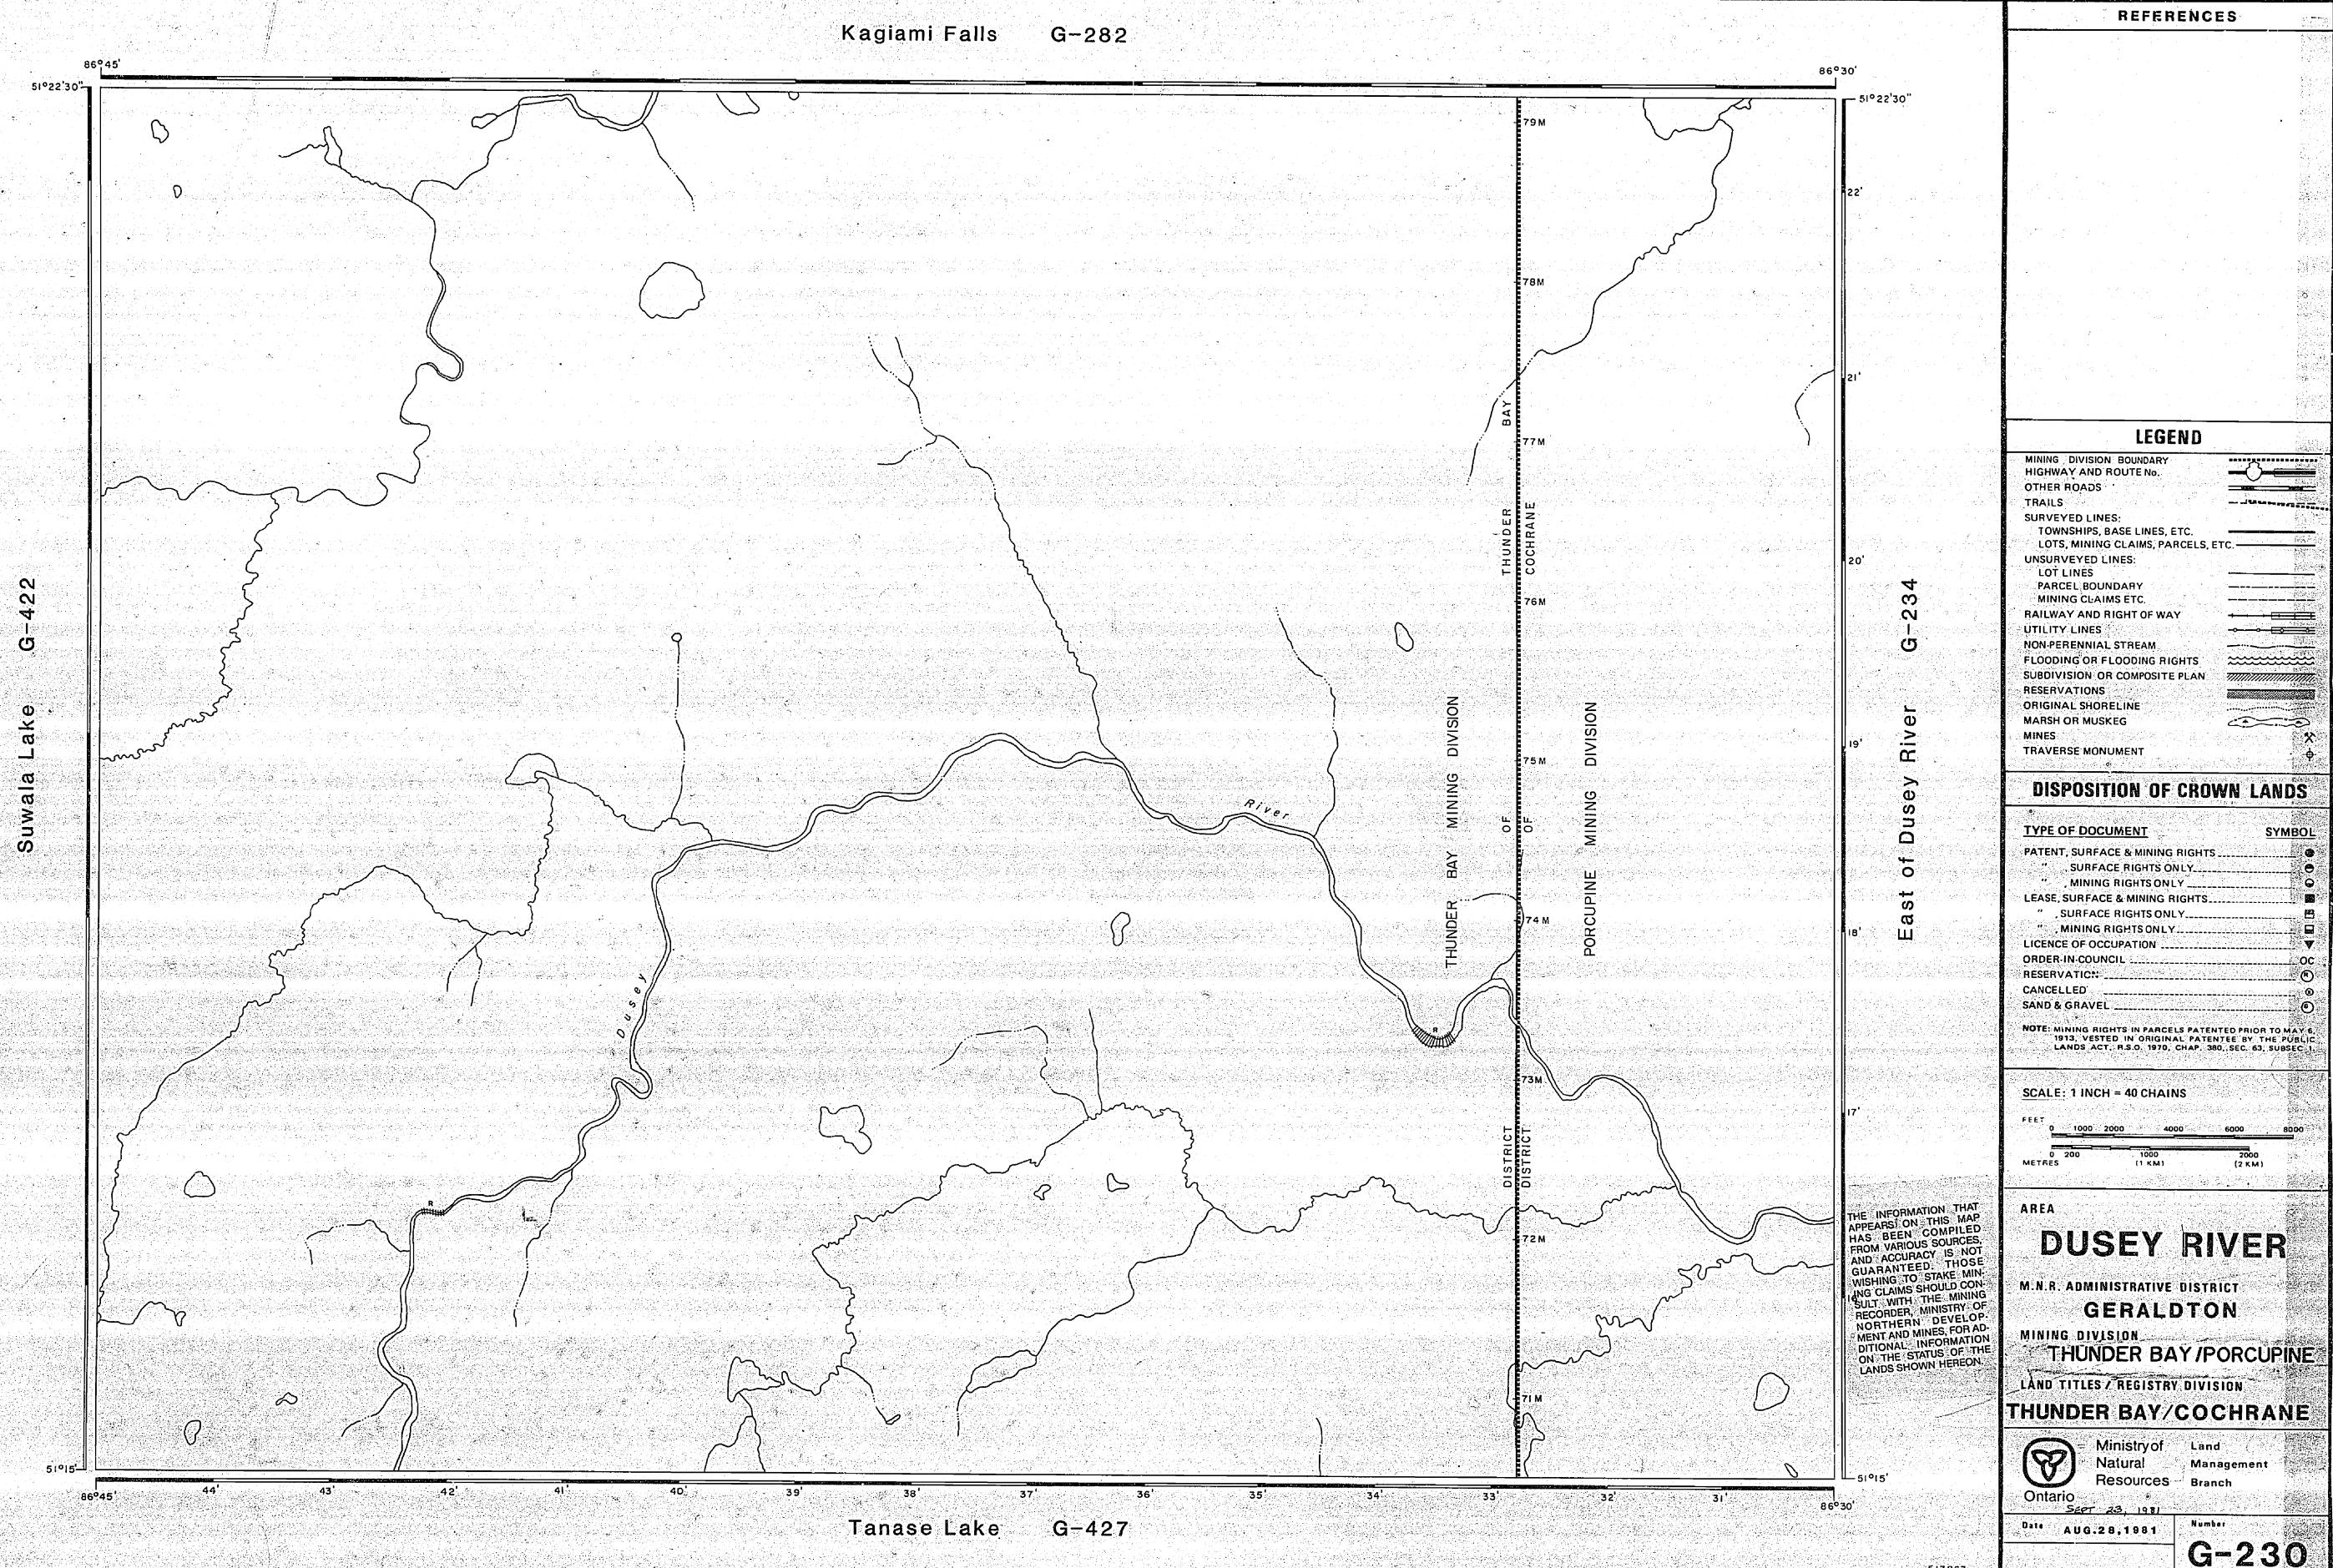

THE INFORMATION THAT APPEARS ON THIS MAP HAS BEEN COMPILED FROM VARIOUS SOURCES, AND ACCURACY IS NOT GUARANTEED. THOSE WISHING TO STAKE MINING CLAIMS SHOULD CONSULT WITH THE MINING RECORDER, MINISTRY OF NORTHERN DEVELOPMENT AND MINES, FOR ADDITIONAL INFORMATION ON THE STATUS OF THE LANDS SHOWN HEREON.

## LEGEND HIGHWAY AND ROUTE No. OTHER ROADS SURVEYED LINES: UNSURVEYED LINES: LOT LINES PARCEL BOUNDARY MINING CLAIMS ETC. RAILWAY AND RIGHT OF WAY UTILITY LINES NON-PERENNIAL STREAM FLOODING OR FLOODING RIGHTS SUBDIVISION OR COMPOSITE PLAN RESERVATIONS ORIGINAL SHORELINE MARSH OR MUSKEG TRAVERSE MONUMENT

| PATENT, SURFAC | E & MINING RIGHTS          |                                                                                                                                                          |
|----------------|----------------------------|----------------------------------------------------------------------------------------------------------------------------------------------------------|
| ",SURFAC       | E RIGHTS ONLY              |                                                                                                                                                          |
| ", MINING      | RIGHTS ONLY                | riga eta torregia de la estada estado.<br>Estado estado estad |
| LEASE, SURFACE | & MINING RIGHTS            |                                                                                                                                                          |
| ",SURFACE      | RIGHTS ONLY                |                                                                                                                                                          |
| ", MINING R    | GHTS ONLY                  | rank jejá az előfejet kelékez<br>az elementek elementek<br>Az az elementek elementek elementek                                                           |
| LICENCE OF OCC | JPATION                    |                                                                                                                                                          |
| ORDER-IN-COUN  |                            |                                                                                                                                                          |
| RESERVATION _  |                            |                                                                                                                                                          |
| CANCELLED      |                            |                                                                                                                                                          |
|                |                            |                                                                                                                                                          |
|                | R COMMERCIAL TOURISM OUT   |                                                                                                                                                          |
| 1913, VESTE    | D IN ORIGINAL PATENTEE     | BY THE PL                                                                                                                                                |
| LANDS ACT      | R.S.O. 1970, CHAP. 380, SE | C. 63, SUBS                                                                                                                                              |

DISPOSITION OF CROWN LANDS

| F | EET   | C | ्रा<br>१८५३<br><b>)</b> |       | 00     | 0 2   | 000         |           | 40       | 00   |        |        | 600  | 0        |            |            |
|---|-------|---|-------------------------|-------|--------|-------|-------------|-----------|----------|------|--------|--------|------|----------|------------|------------|
|   |       |   | A., '                   | - 195 | (14.9E | ghete | 1. C. C. C. | <br>S. 18 | y. G. A. |      | 30 Oct | 15 E   | 81.5 | 6 Jan. 1 | ros<br>ros | ٠ <u>٠</u> |
|   | 200 P |   | _                       | 20    |        |       |             | 100       |          | 37.7 | 3.50   | dt egd |      | 200      | Ю          |            |