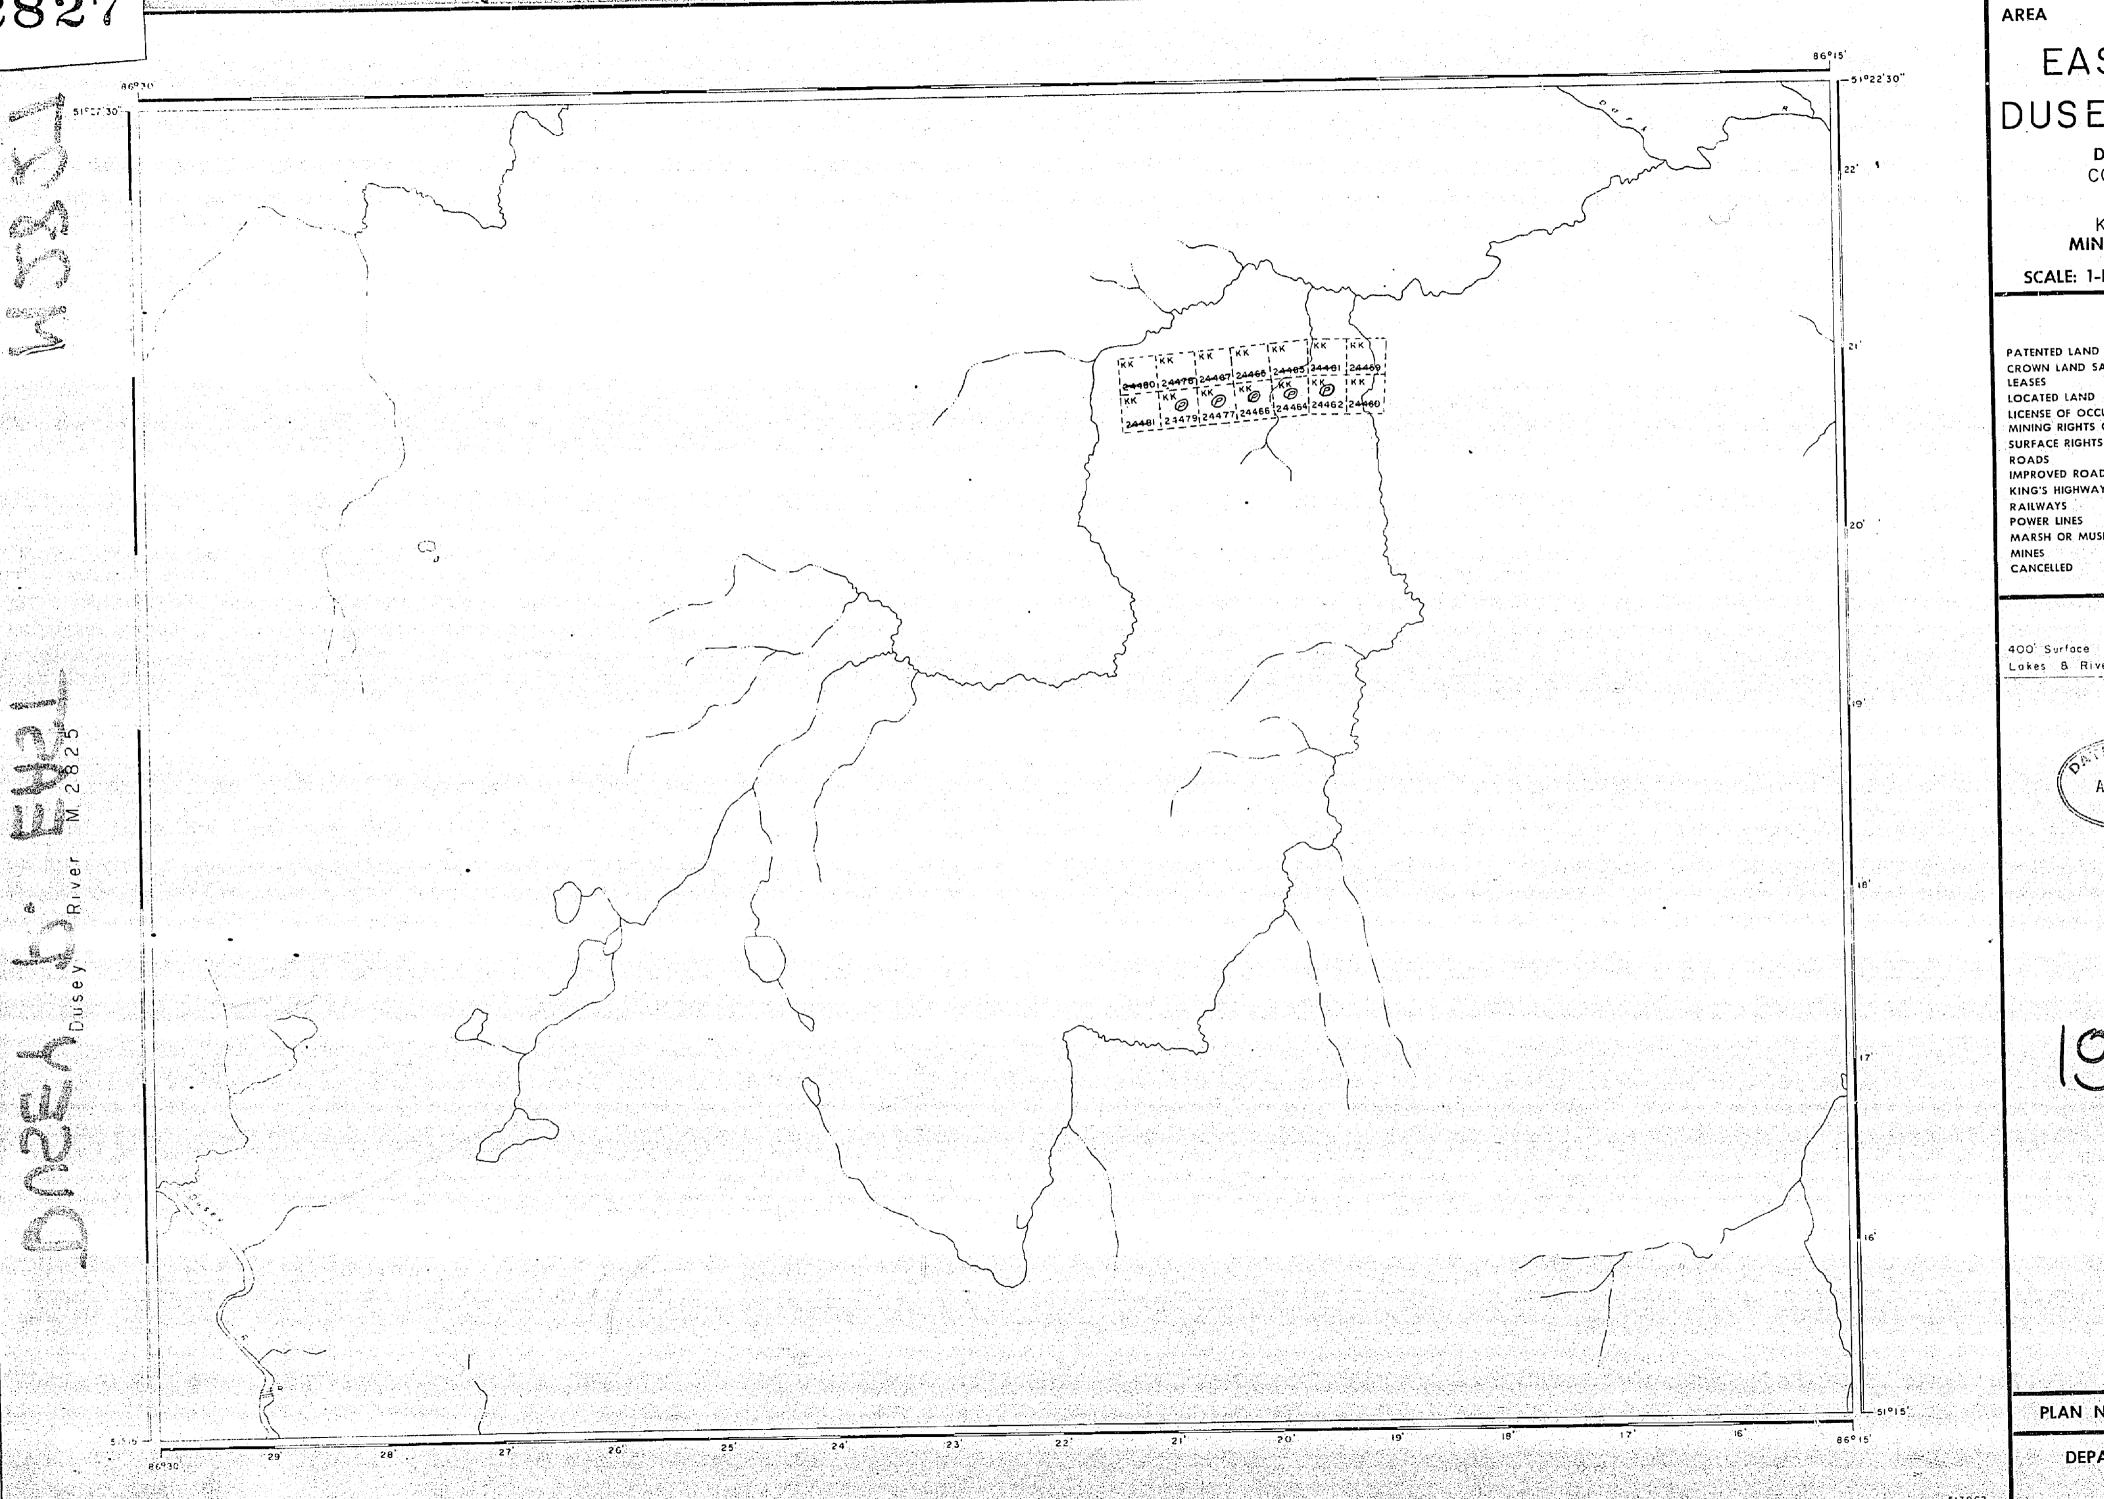

Date JULY 1981

AREAS WITHDRAWN FROM DISPOSITION

G-231

REFERENCES

EAST OF DUSEY RIVER DISTRICT OF

COCHRANE KOWKASH MINING DIVISION

SCALE: 1-INCH = 40 CHAINS

## LEGEND

CROWN LAND SALE LICENSE OF OCCUPATION MINING RIGHTS ONLY SURFACE RIGHTS ONLY IMPROVED ROADS KING'S HIGHWAYS MARSH OR MUSKEG

NOTES

400 Surface Rights reservation around all Lakes & Rivers

PLAN NO. M. 2827