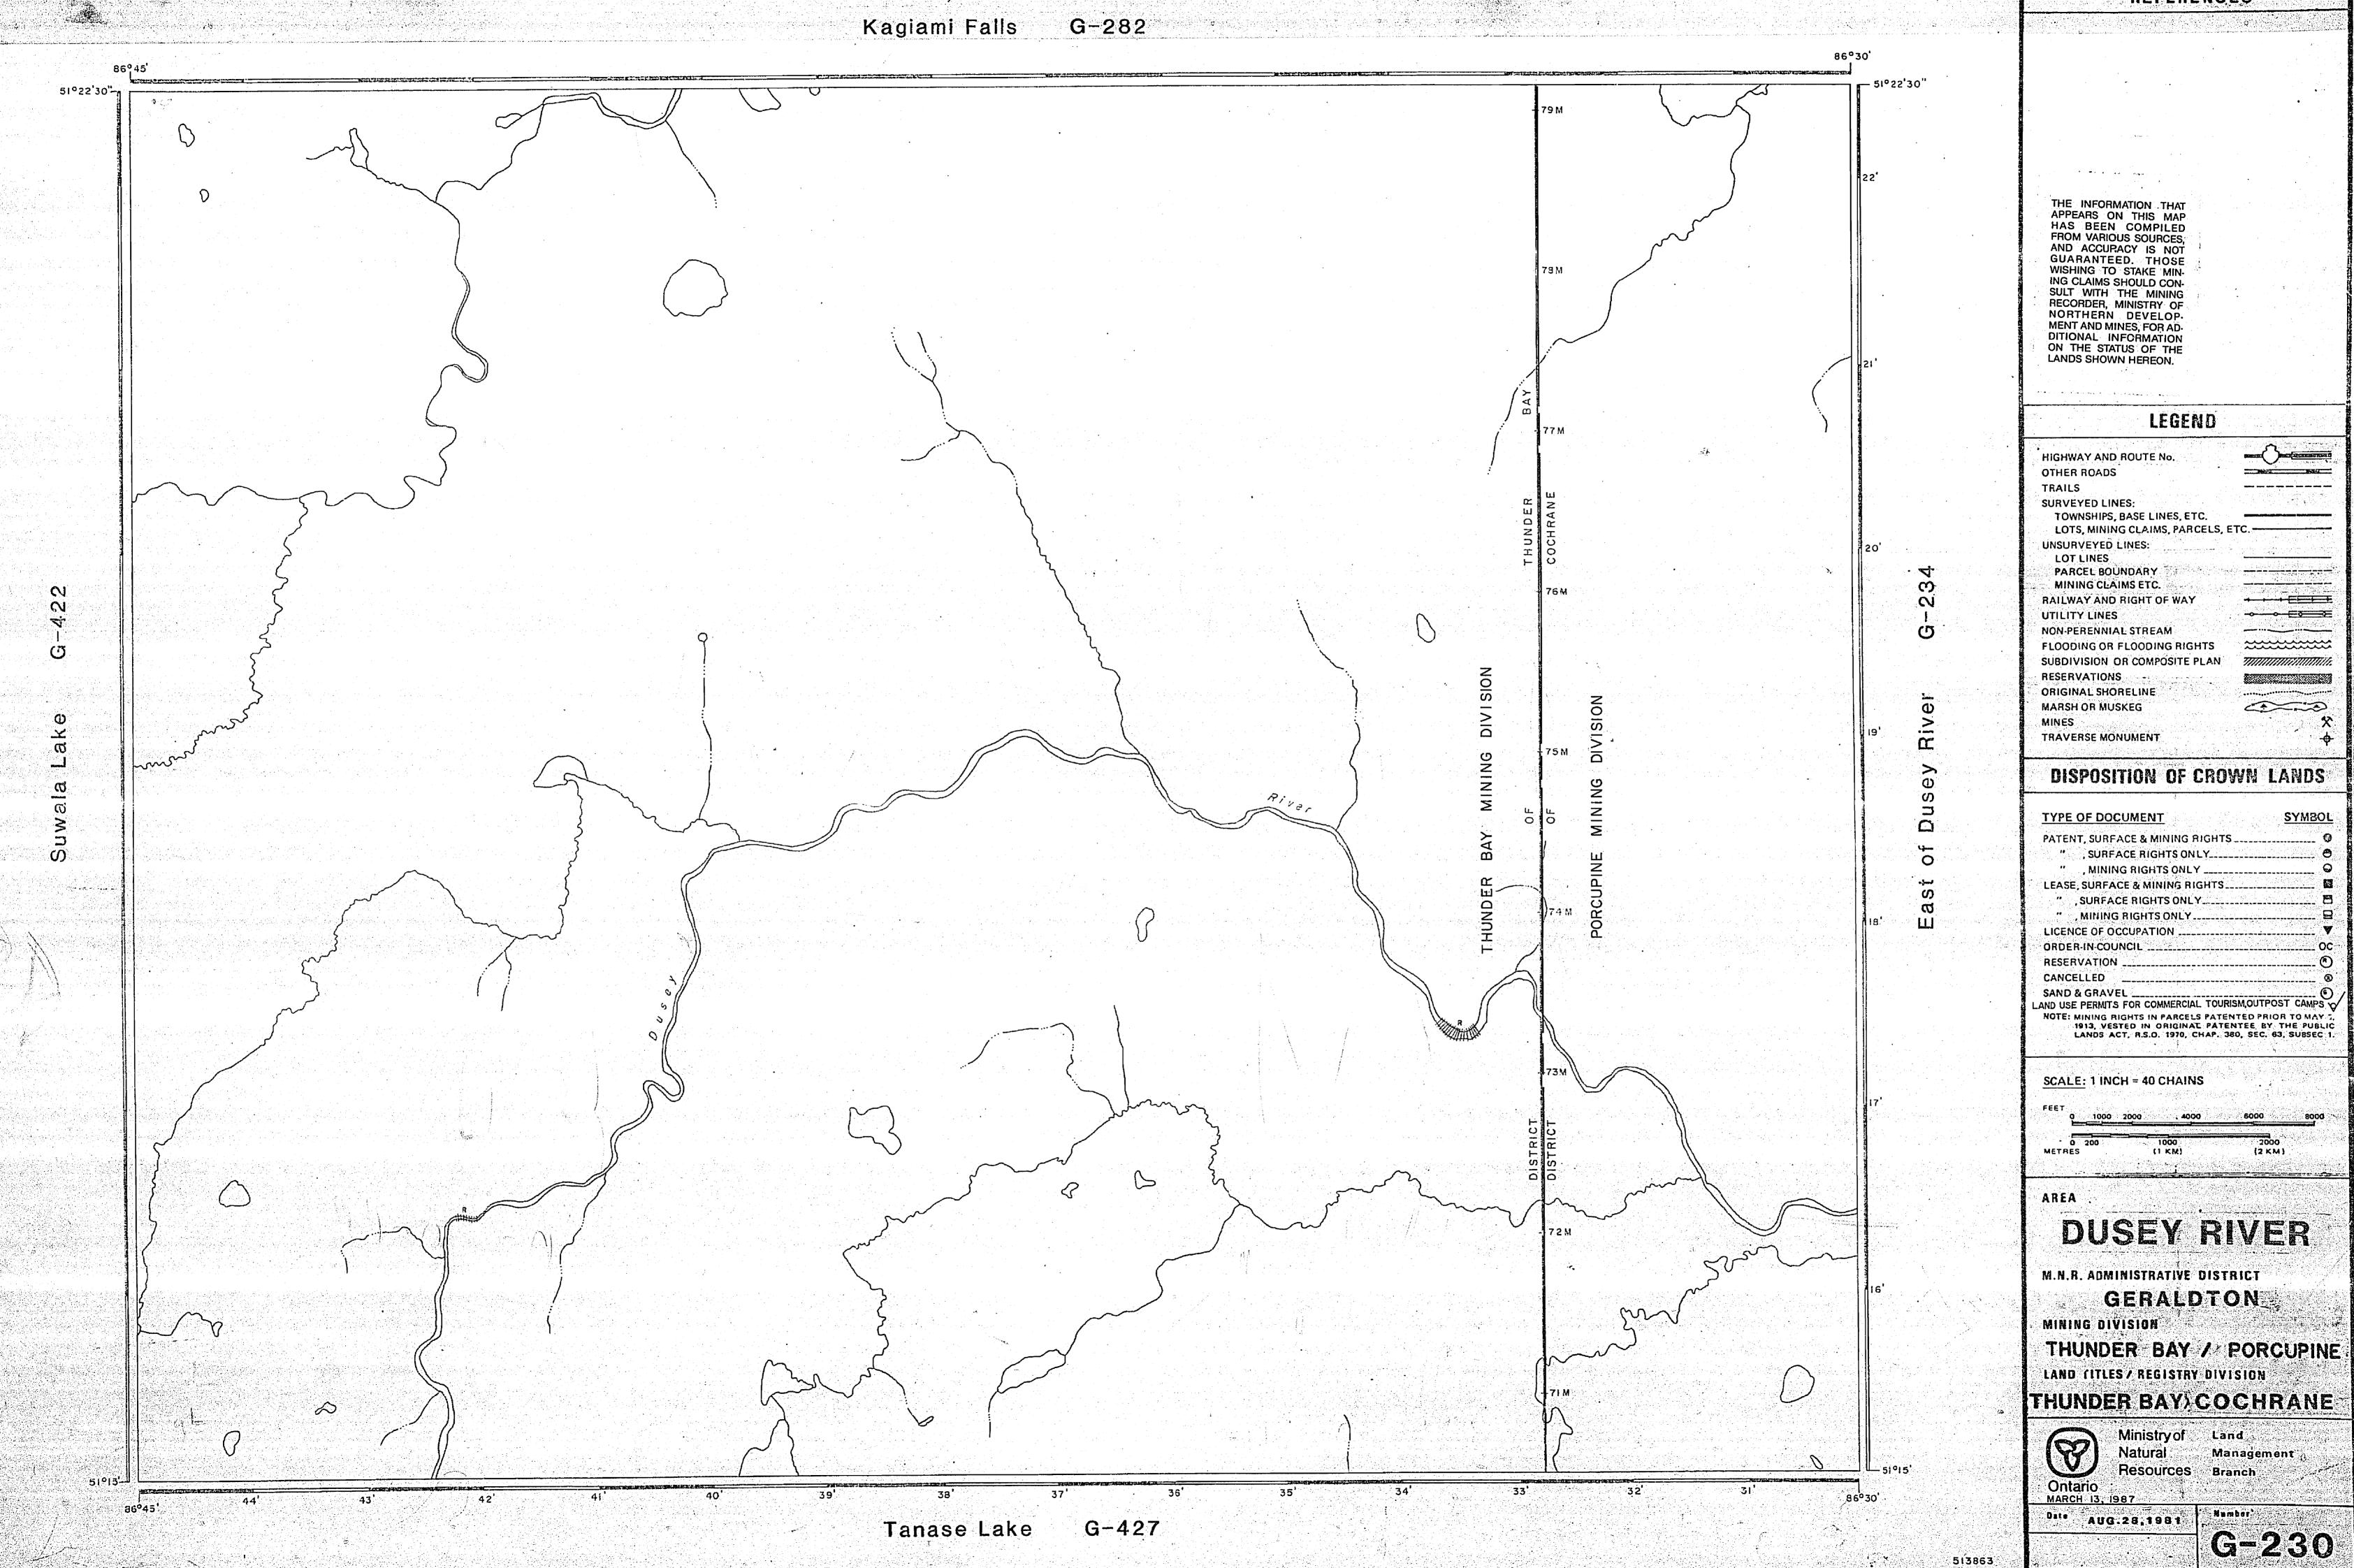

THE INFORMATION THAT APPEARS ON THIS MAP HAS BEEN COMPILED FROM VARIOUS SOURCES, AND ACCURACY IS NOT GUARANTEED. THOSE WISHING TO STAKE MINING CLAIMS SHOULD CONSULT WITH THE MINING RECORDER, MINISTRY OF NORTHERN DEVELOPMENT AND MINES, FOR ADDITIONAL INFORMATION ON THE STATUS OF THE LANDS SHOWN HEREON.

## LEGEND HIGHWAY AND ROUTE No. OTHER ROADS SURVEYED LINES: UNSURVEYED LINES: LOT LINES PARCEL BOUNDARY MINING CLAIMS ETC. RAILWAY AND RIGHT OF WAY UTILITY LINES NON-PERENNIAL STREAM FLOODING OR FLOODING RIGHTS SUBDIVISION OR COMPOSITE PLAN RESERVATIONS ORIGINAL SHORELINE MARSH OR MUSKEG TRAVERSE MONUMENT

| PATENT, SURFAC | E & MINING RIGHTS          |                                                                                                                                                          |
|----------------|----------------------------|----------------------------------------------------------------------------------------------------------------------------------------------------------|
| ",SURFAC       | E RIGHTS ONLY              |                                                                                                                                                          |
| ", MINING      | RIGHTS ONLY                | riga eta torregia de la estada estado.<br>Estado estado estad |
| LEASE, SURFACE | & MINING RIGHTS            |                                                                                                                                                          |
| ",SURFACE      | RIGHTS ONLY                |                                                                                                                                                          |
| ", MINING R    | GHTS ONLY                  | rank jejá az előfejet kelékez<br>az elementek elementek<br>Az az elementek elementek elementek                                                           |
| LICENCE OF OCC | JPATION                    |                                                                                                                                                          |
| ORDER-IN-COUN  |                            |                                                                                                                                                          |
| RESERVATION _  |                            |                                                                                                                                                          |
| CANCELLED      |                            |                                                                                                                                                          |
|                |                            |                                                                                                                                                          |
|                | R COMMERCIAL TOURISM OUT   |                                                                                                                                                          |
| 1913, VESTE    | D IN ORIGINAL PATENTEE     | BY THE PL                                                                                                                                                |
| LANDS ACT      | R.S.O. 1970, CHAP. 380, SE | C. 63, SUBS                                                                                                                                              |

DISPOSITION OF CROWN LANDS

| F | EET   | C | ्रा<br>१८५३<br><b>)</b> |       | 00     | 0 2   | 000         |           | 40       | 00   |        |        | 600  | 0        |            |            |
|---|-------|---|-------------------------|-------|--------|-------|-------------|-----------|----------|------|--------|--------|------|----------|------------|------------|
|   |       |   | A., '                   | - 195 | (14.9E | ghete | 1. C. C. C. | <br>S. 18 | y. G. A. |      | 30 Oct | 15 E   | 81.5 | 6 Jan. 1 | ros<br>ros | ٠ <u>٠</u> |
|   | 200 P |   | _                       | 20    |        |       |             | 100       |          | 37.7 | 3.50   | dt egd |      | 200      | Ю          |            |