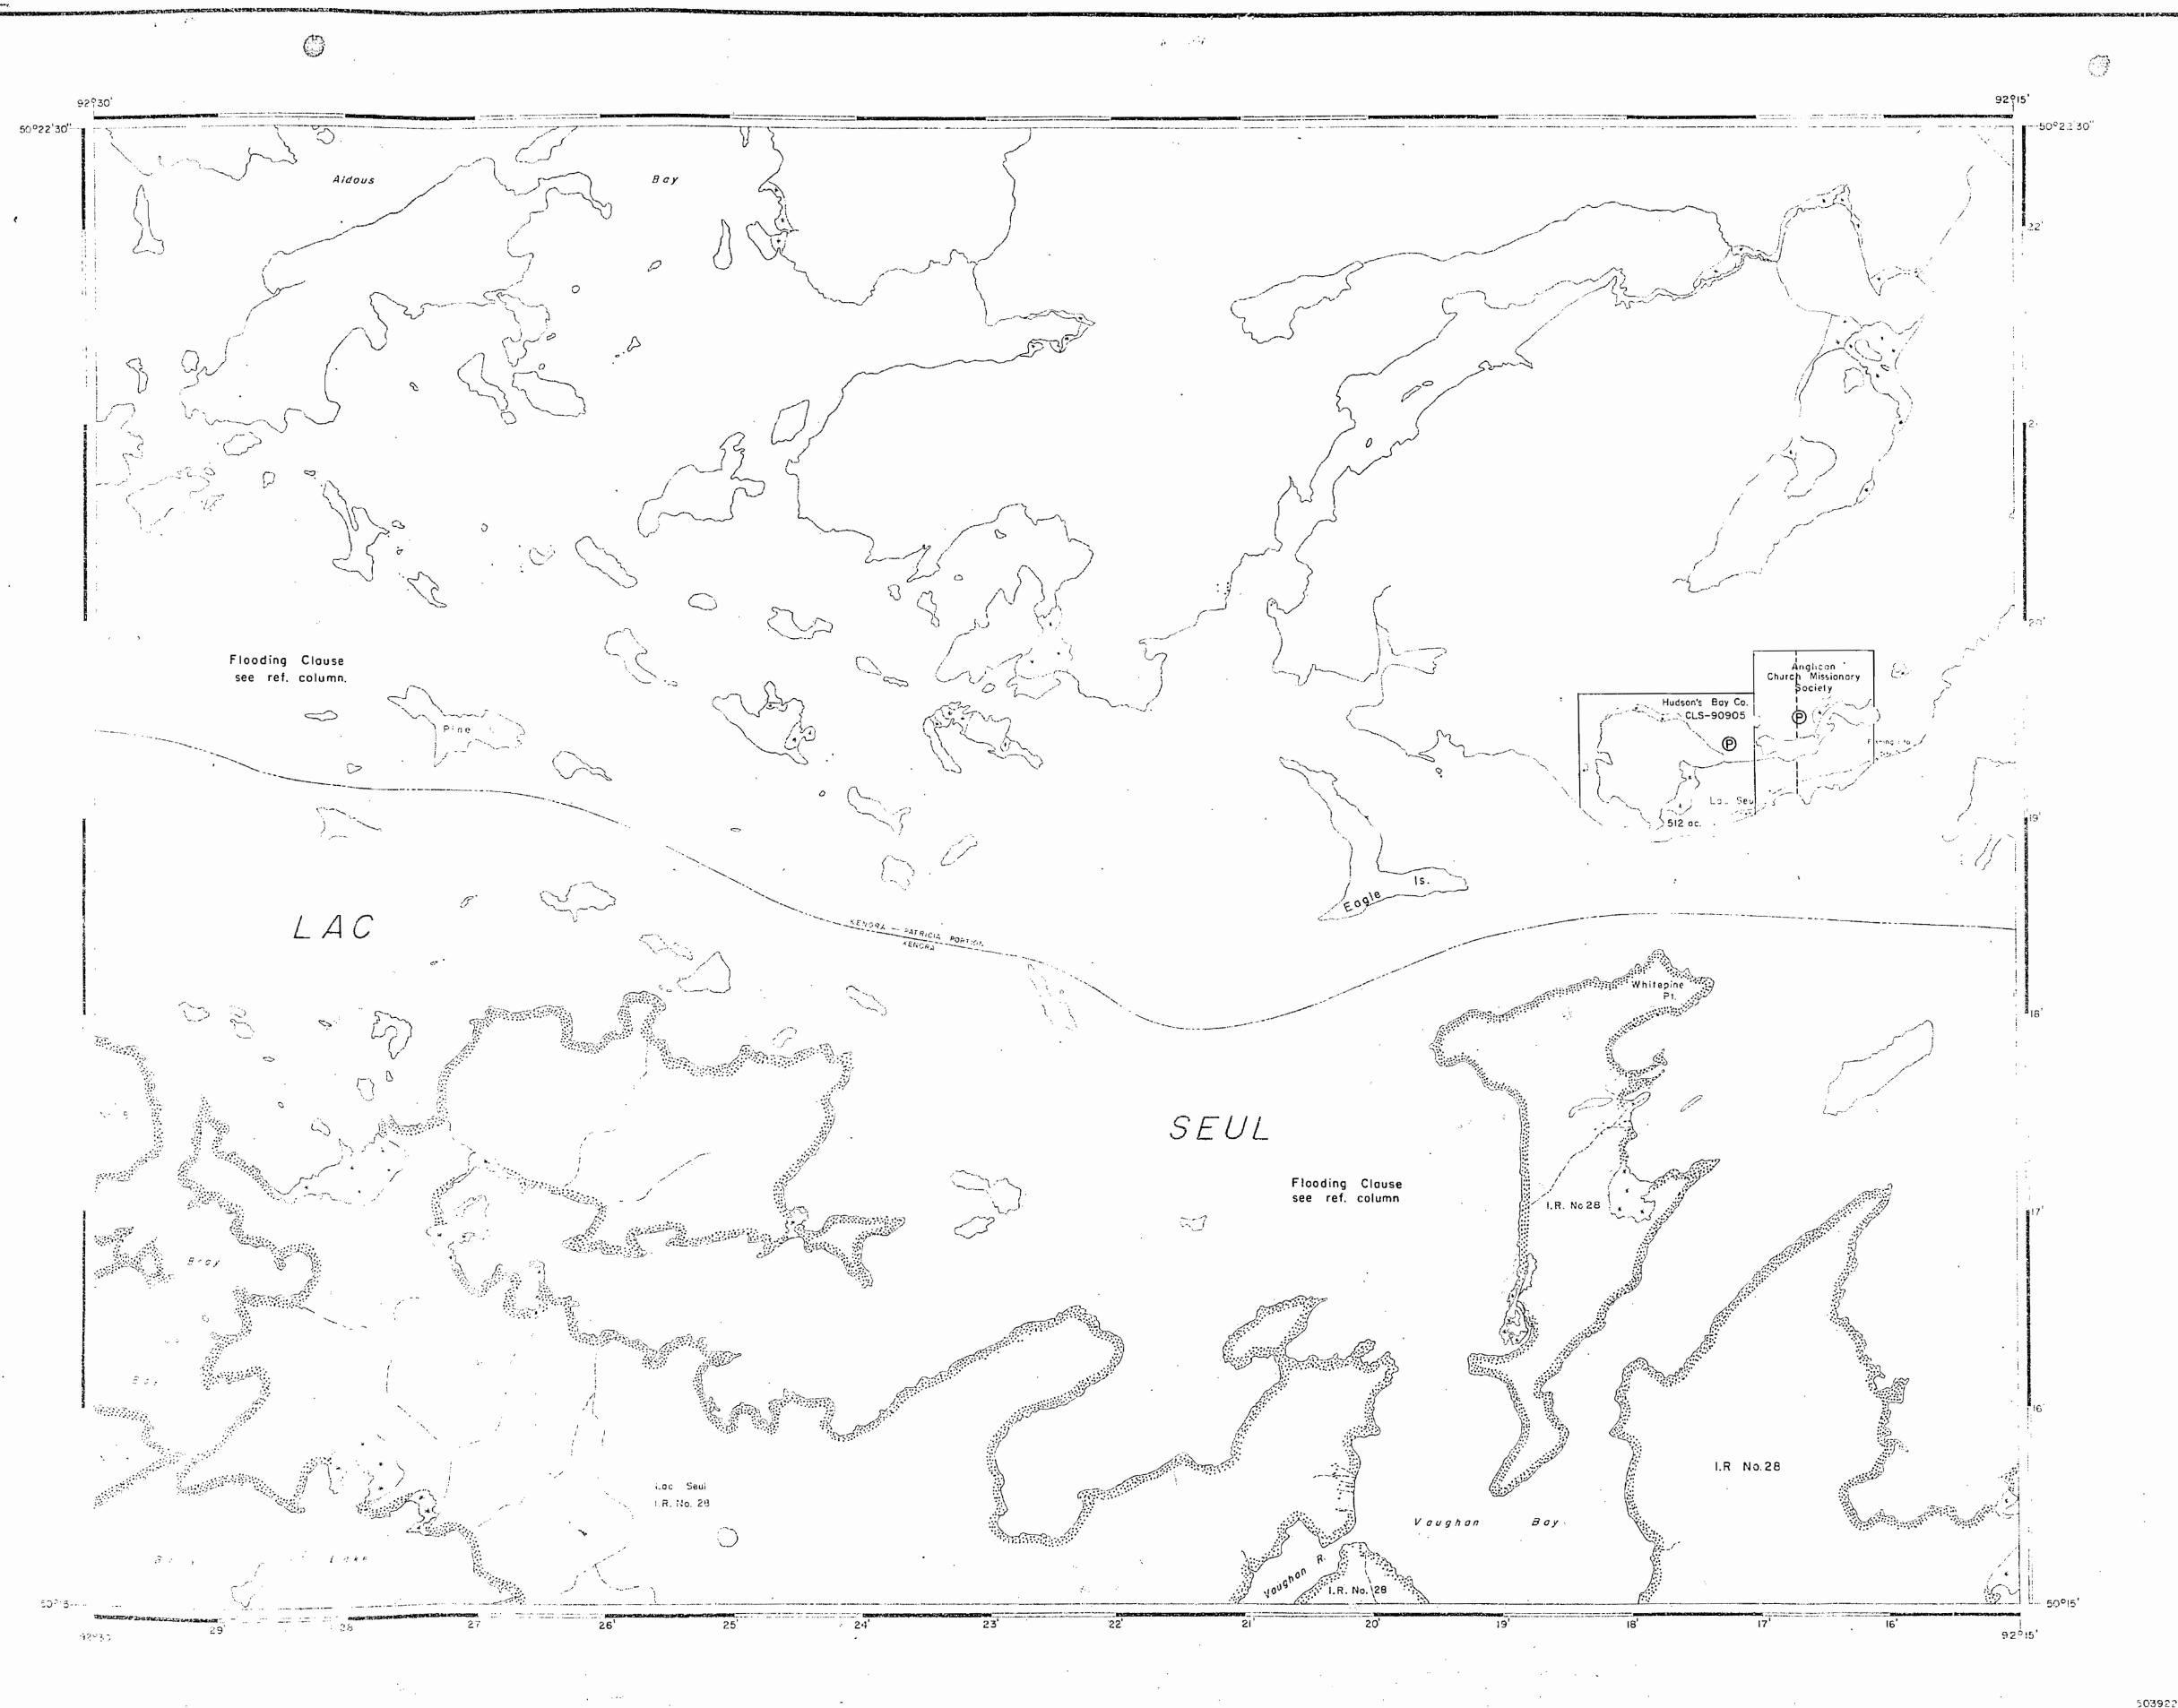

AREA OF

# EAGLE IS. (LAC SEUL)

DISTRICT OF KENORA (PATRICIA PORTION) - KENORA

PATRICIA MINING DIVISION

SCALE: 1-INCH = 40 CHAINS

#### Lac Seul.

Reserving the right to flood and overflow said lands without compensation to contour elevation 1172.0 above mean sea level (used for storage purposes , no L.O. or Lease issued) March 28, 1958 File-14990.