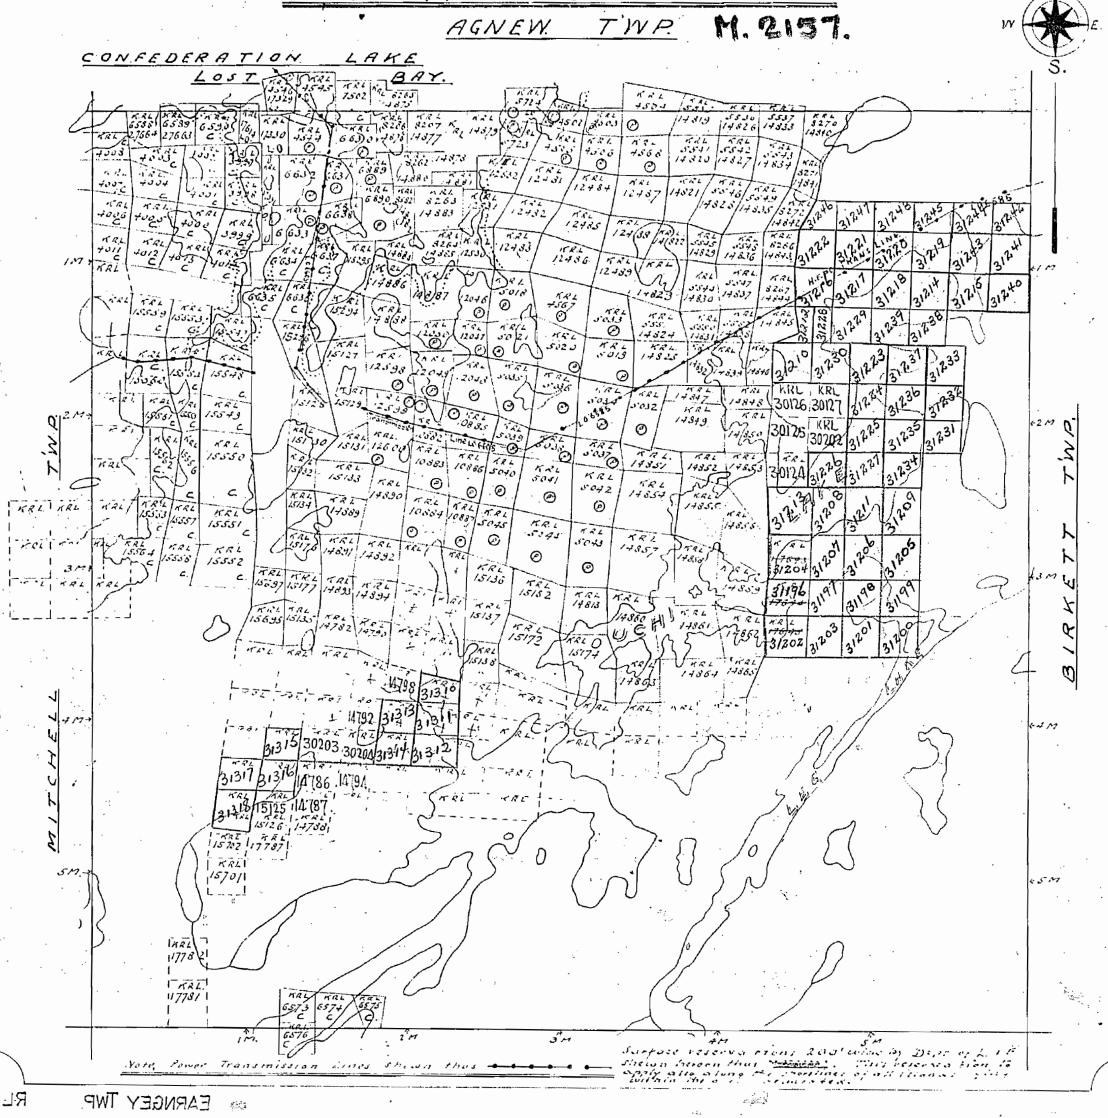

PLAN OF

DISTRICT OF KENORA

PATRICIA PORTION.

Scale, 40 chains to an inch.

PLAN OF 2157 DIVISION. KENORA DISTRICT PATRICIA PORTION. Scale, 40 chains to an inch. AGNEW. TWP. CONFEDERATION LAKE 5043 KRL KRL KRL KRL - RELIKEL KRL KRL KRL KRL KRL KRL KKL KKL PRI TERT KOL KRLI 18701 45M TRRL INAL. KRY 6574/ C/ 6373 2 Surface reserva from 200' with by Dipp of LATE shewn hereon thus the sportines of all literal lying swift in the oreas, delinested of all literal lying 6576