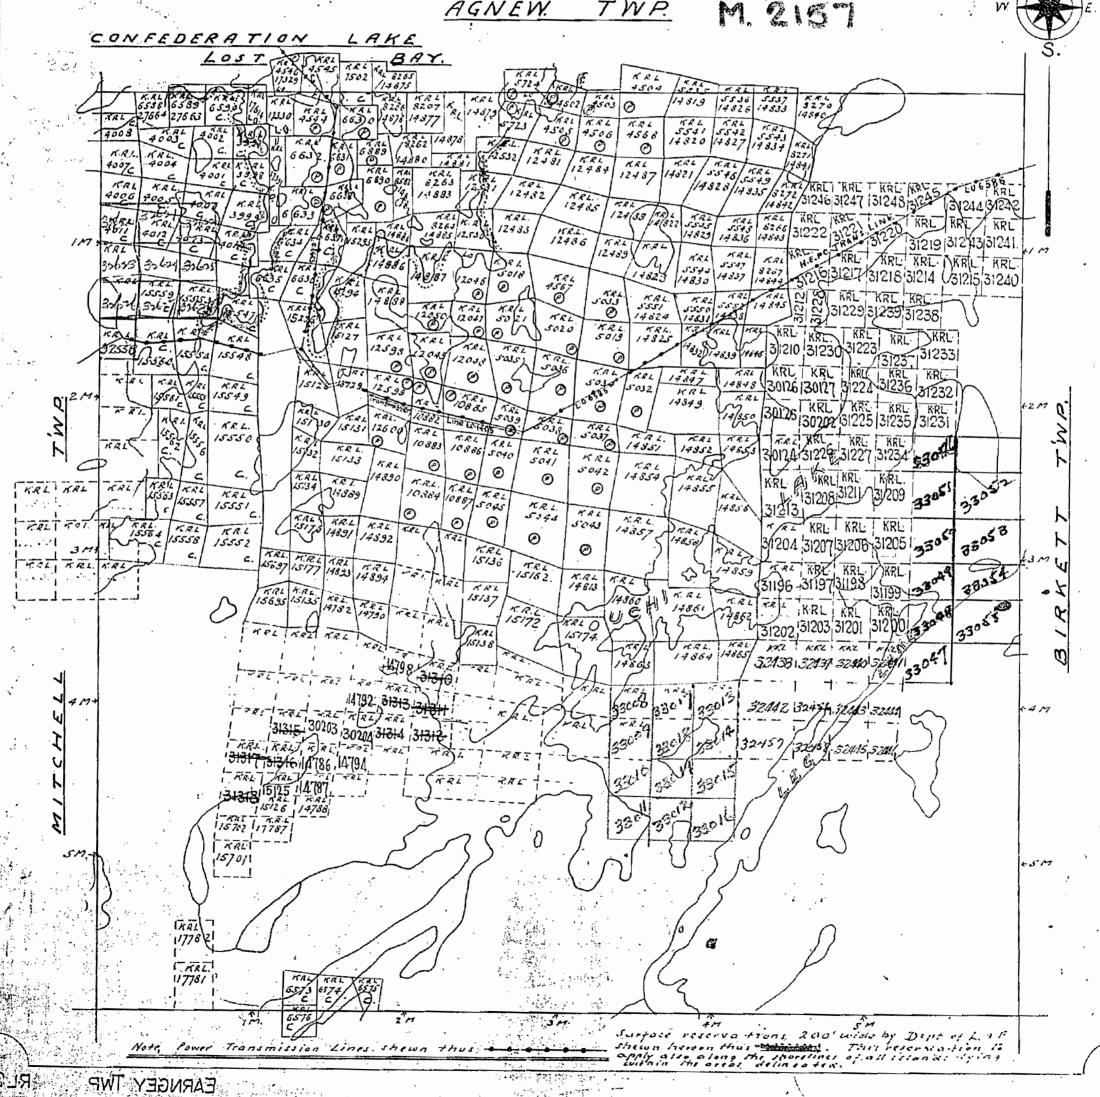

PLAN OF

DISTRICT OF KENORA

PATRICIA PORTION.

Scale, 40 chains to an inch.

PLAN OF 2157 DIVISION. KENORA DISTRICT PATRICIA PORTION. Scale, 40 chains to an inch. AGNEW. TWP. CONFEDERATION LAKE 5043 KRL KRL KRL KRL - RELIKEL KRL KRL KRL KRL KRL KRL KKL KKL PRI TERT KOL KRLI 18701 45M TRRL INAL. KRY 6574/ C/ 6373 2 Surface reserva from 200' with by Dipp of LATE shewn hereon thus the sportines of all literal lying swift in the oreas, delinested of all literal lying 6576