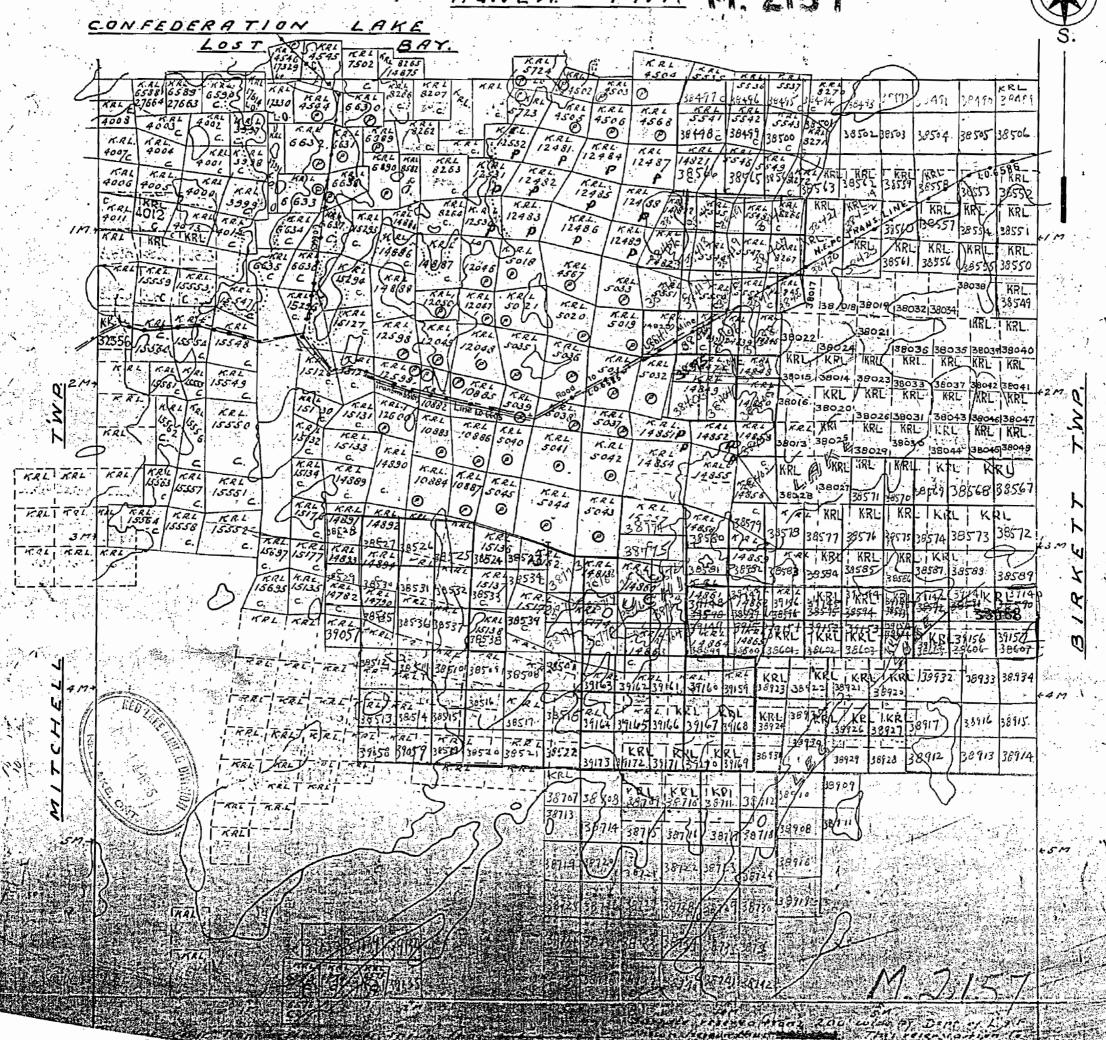

## 

2157 PLAN OF DISTRICT OF KENORA PATRICIA PORTION. Scale, 40 chains to an inch. AGNEW TWP CONFEDERATION KRL KRL KRL TRAL TRAL KRL KRL KRL KRL -RELIKEL KOL KRL KRL KELIKEL KRL KKL KKL VEL KELTEDI KRL FRE KRL ES74 65/5 6576 Show hereon that the of all illens tying Note Cower Transmission Lines shewn thas 

Surface reserva from 2001 wish by Deproof Last shewn hereon thus many sand. This reserves from 16 apply also along the sportines of all litter 2: tying within the oreas delineated.

EARNGEYOTWR

117781

KRL