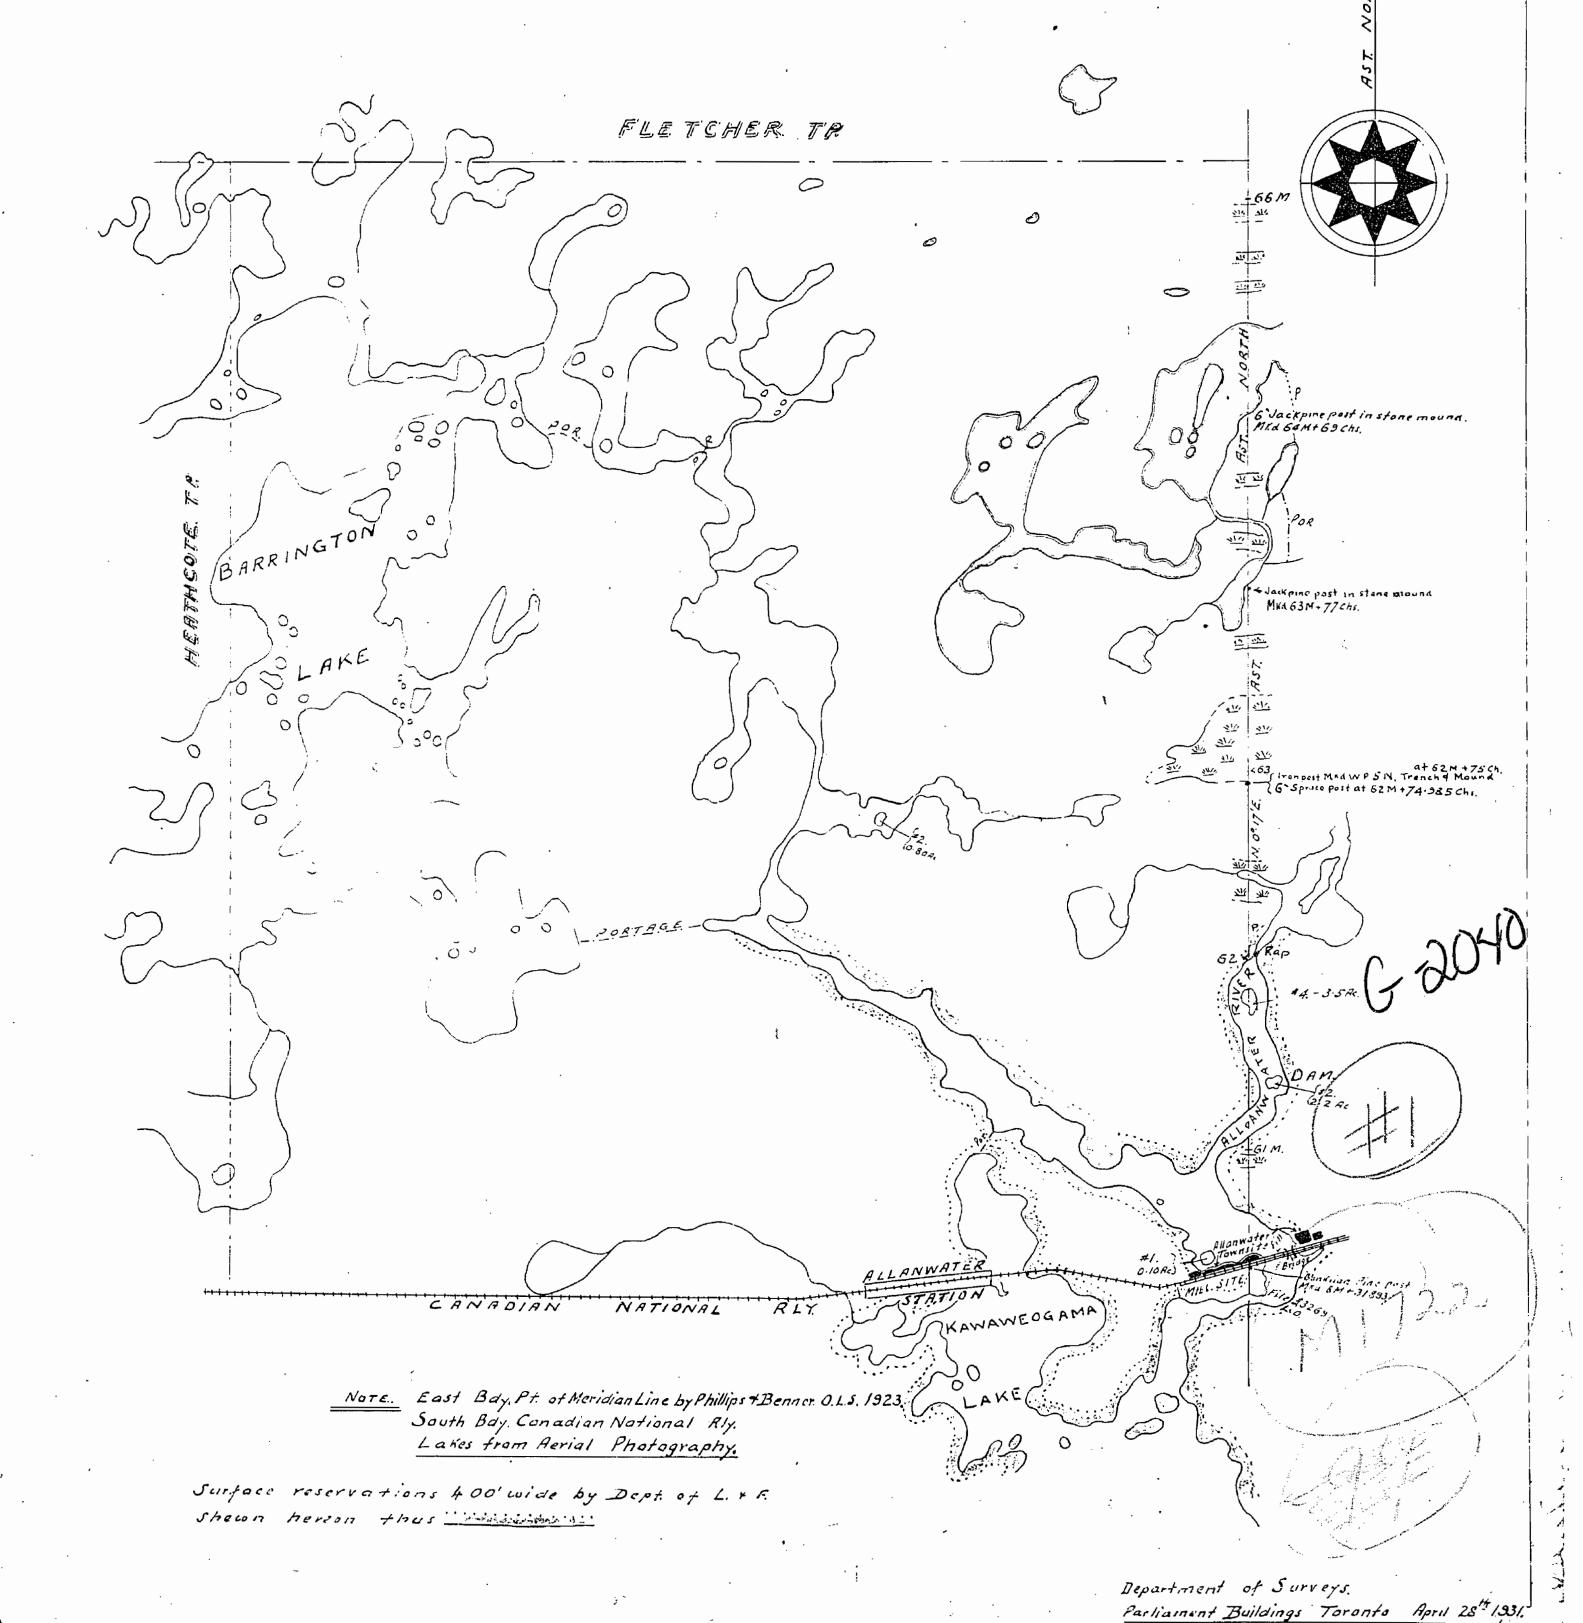

MINISTRY OF MATURAL RESOURCES SURVEYS AND MAPPING BRANCH AREA EAST OF HEATHCOTE [NOW FURLONGE TP.] DISTRICT THUNDER BAY. PATRICIA MINING DIVISION Scale: 40 Chains = 1 Inch. FLETCHER TR 6 Jackpine post in stone mound. MKd 64 M+ 69 Chs. BARRINGTON \* Jackpine post in stane mound MKd 63M+77Chs. (6' Spruce Post at 62 M+74.985 Chi. CANADIAN 2M. NATIONAL AWANEOGAM! McLAURIN TWP NOTE. East Bdy. Pt. of Meridian Line by Phillips & Benner. O.L.S. 1923. South Bdy Canadian National Rly. Lakes from Aerial Photography. WAPIKAINAS Surface reservations 400' wide by Dept. of L. x F. Shacon hereon thus will share AUG 1 71984 7,3,9,10,11,12,1,2,2,4,5,5 Department of Surveys. Parliament Buildings Toronto April 28th 1931. FURLONGE

## AREA EAST OF HEATHCOTE

[NOW FURLONGE TP.] DISTRICT OF THUNDER BAY.

Scale: 40 Chains = 1 Inch.

FURLONGE