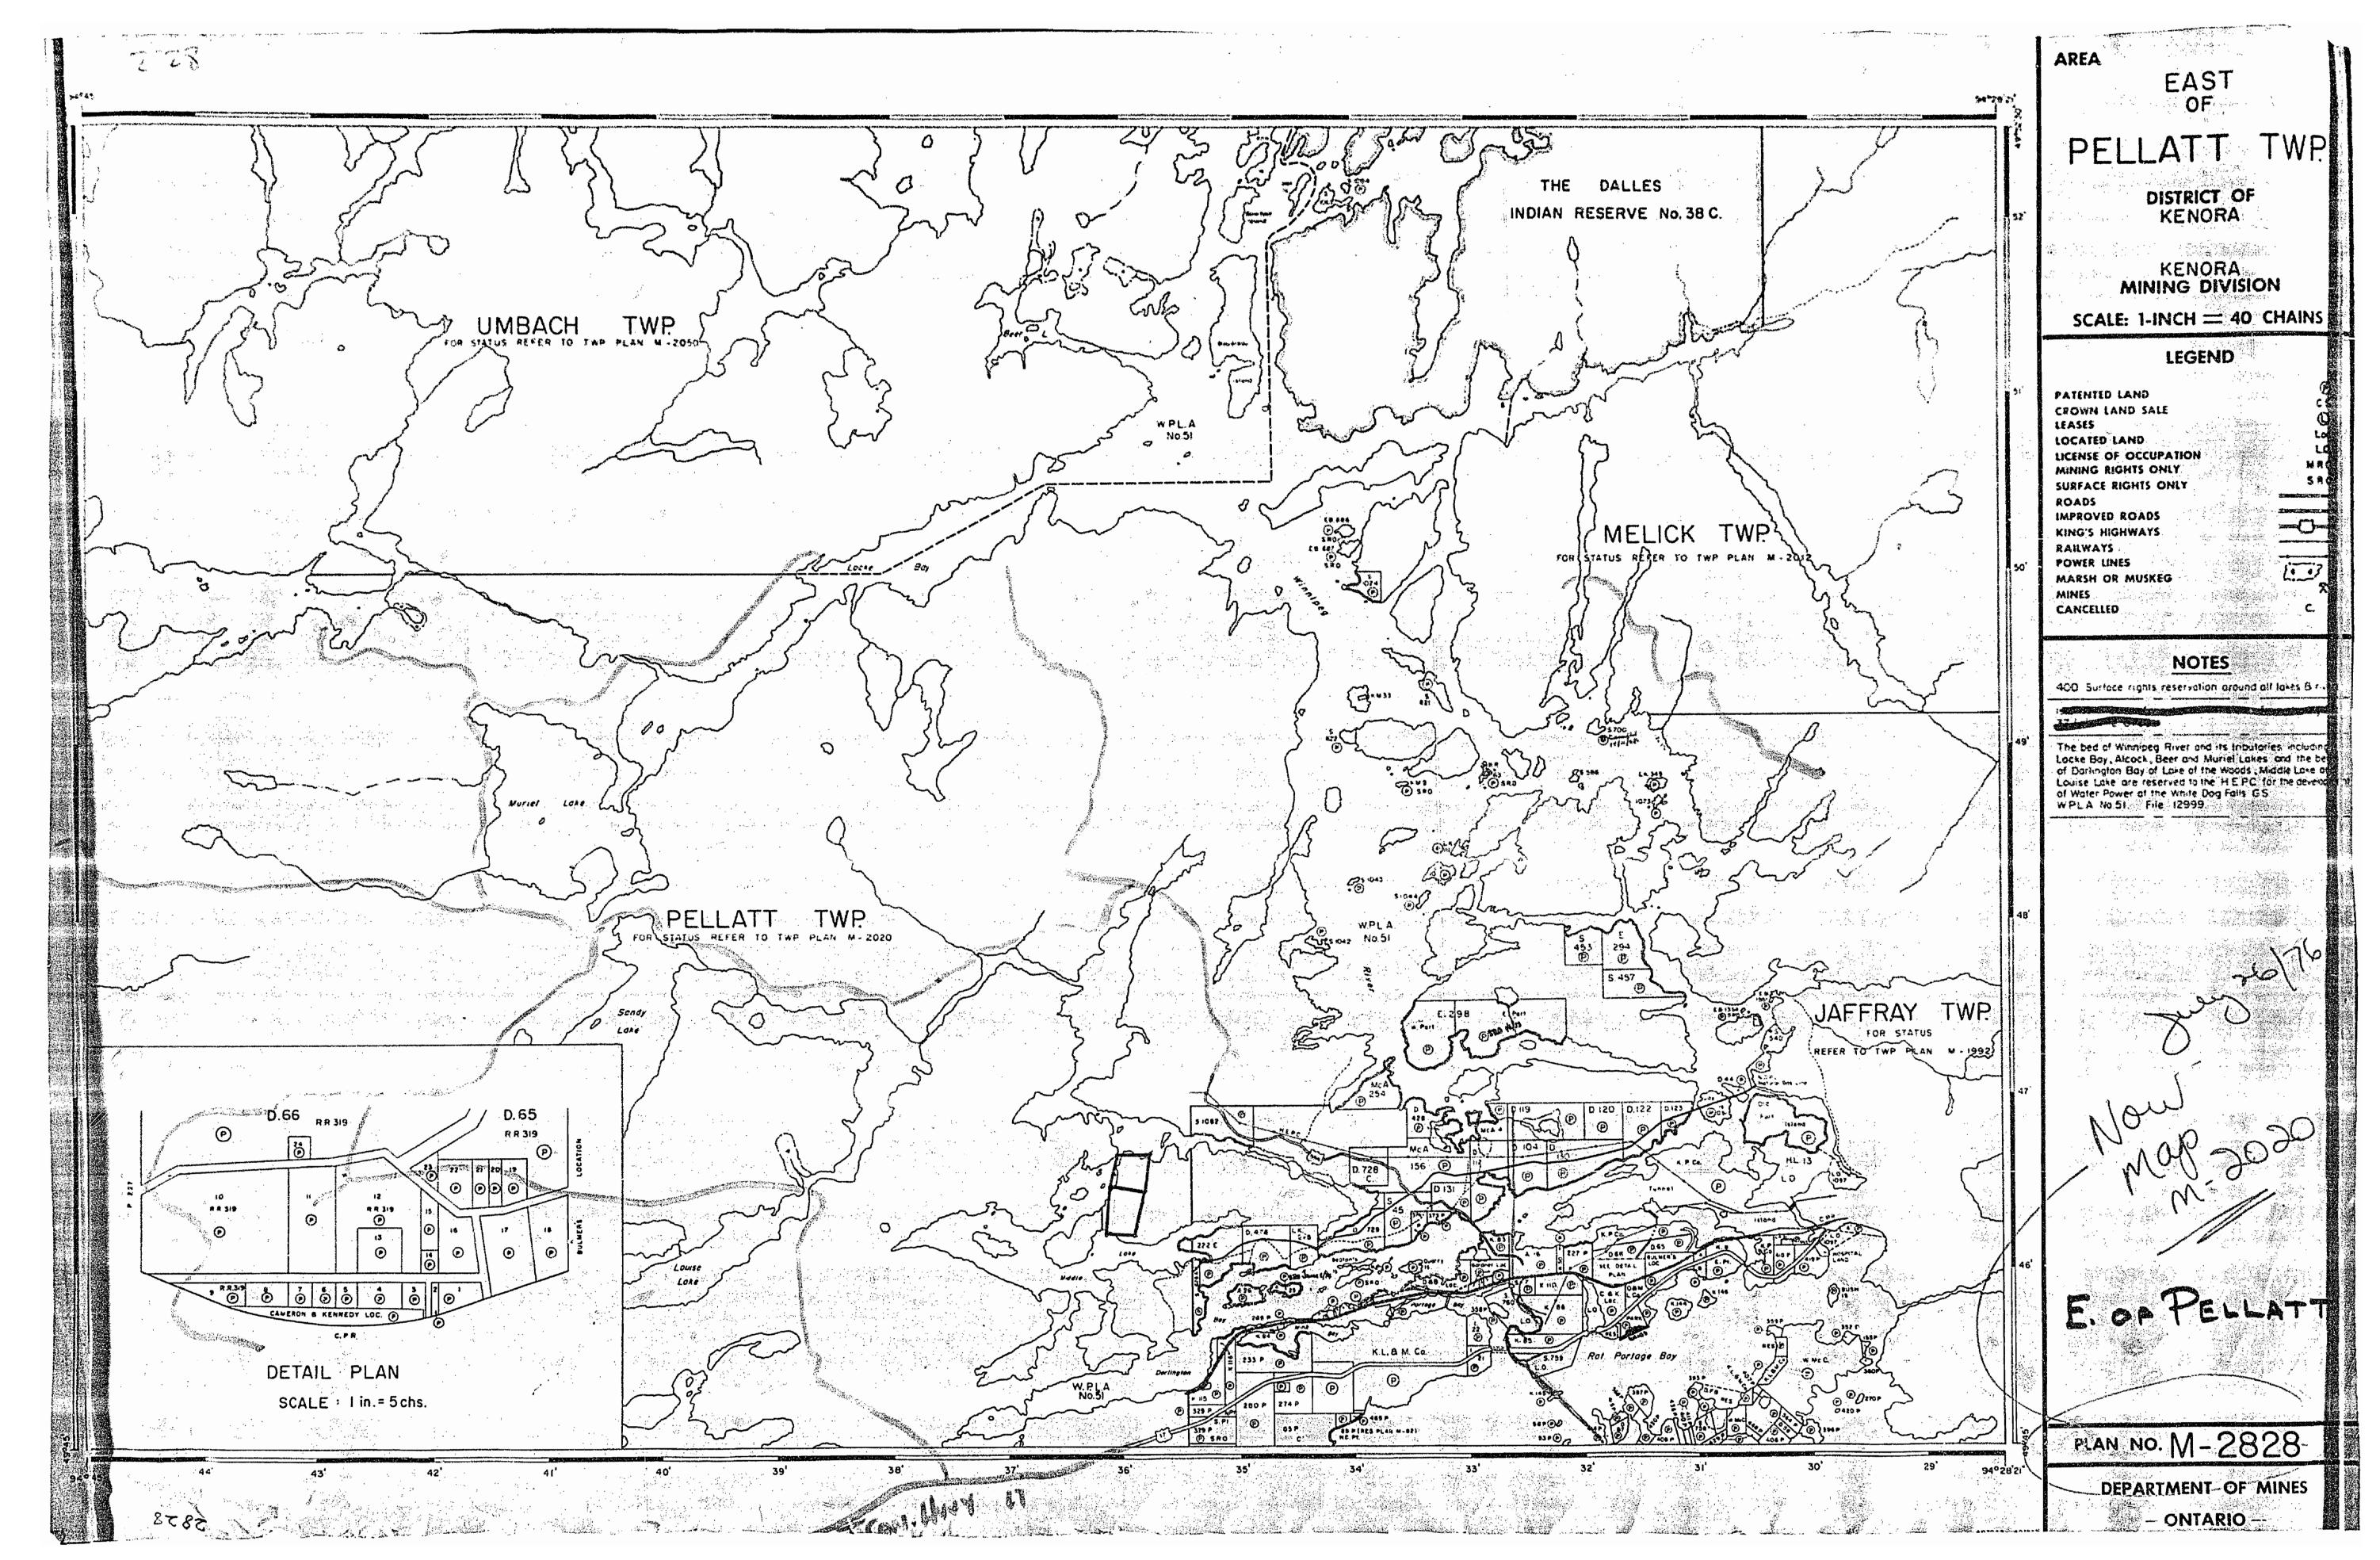

EAST . OF

PELLATT TWP.

DISTRICT OF KENORA

KENORA MINING DIVISION

SCALE: 1-INCH = 40 CHAINS

## LEGEND

CROWN LAND SALE LOCATED LAND LICENSE OF OCCUPATION MINING RIGHTS ONLY M.R.O. S.R.O. SURFACE RIGHTS ONLY IMPROVED ROADS KING'S HIGHWAYS POWER LINES MARSH OR MUSKEG

## NOTES

400' Surface rights reservation around all lakes B rivers.

The bed of Winnipeg River and its tributaries including Locke Bay, Alcock, Beer and Muriel Lakes and the beds of Darlington Bay of Loke of the Woods, Middle Loke and Louise Lake are reserved to the H.E.P.C. for the development of Water Power at the White Dog Falls G.S. W.P.L.A. No.51. File 12999.

E. OF PELLATT

PLAN NO. M-2828

DEPARTMENT-OF MINES - ONTARIO --