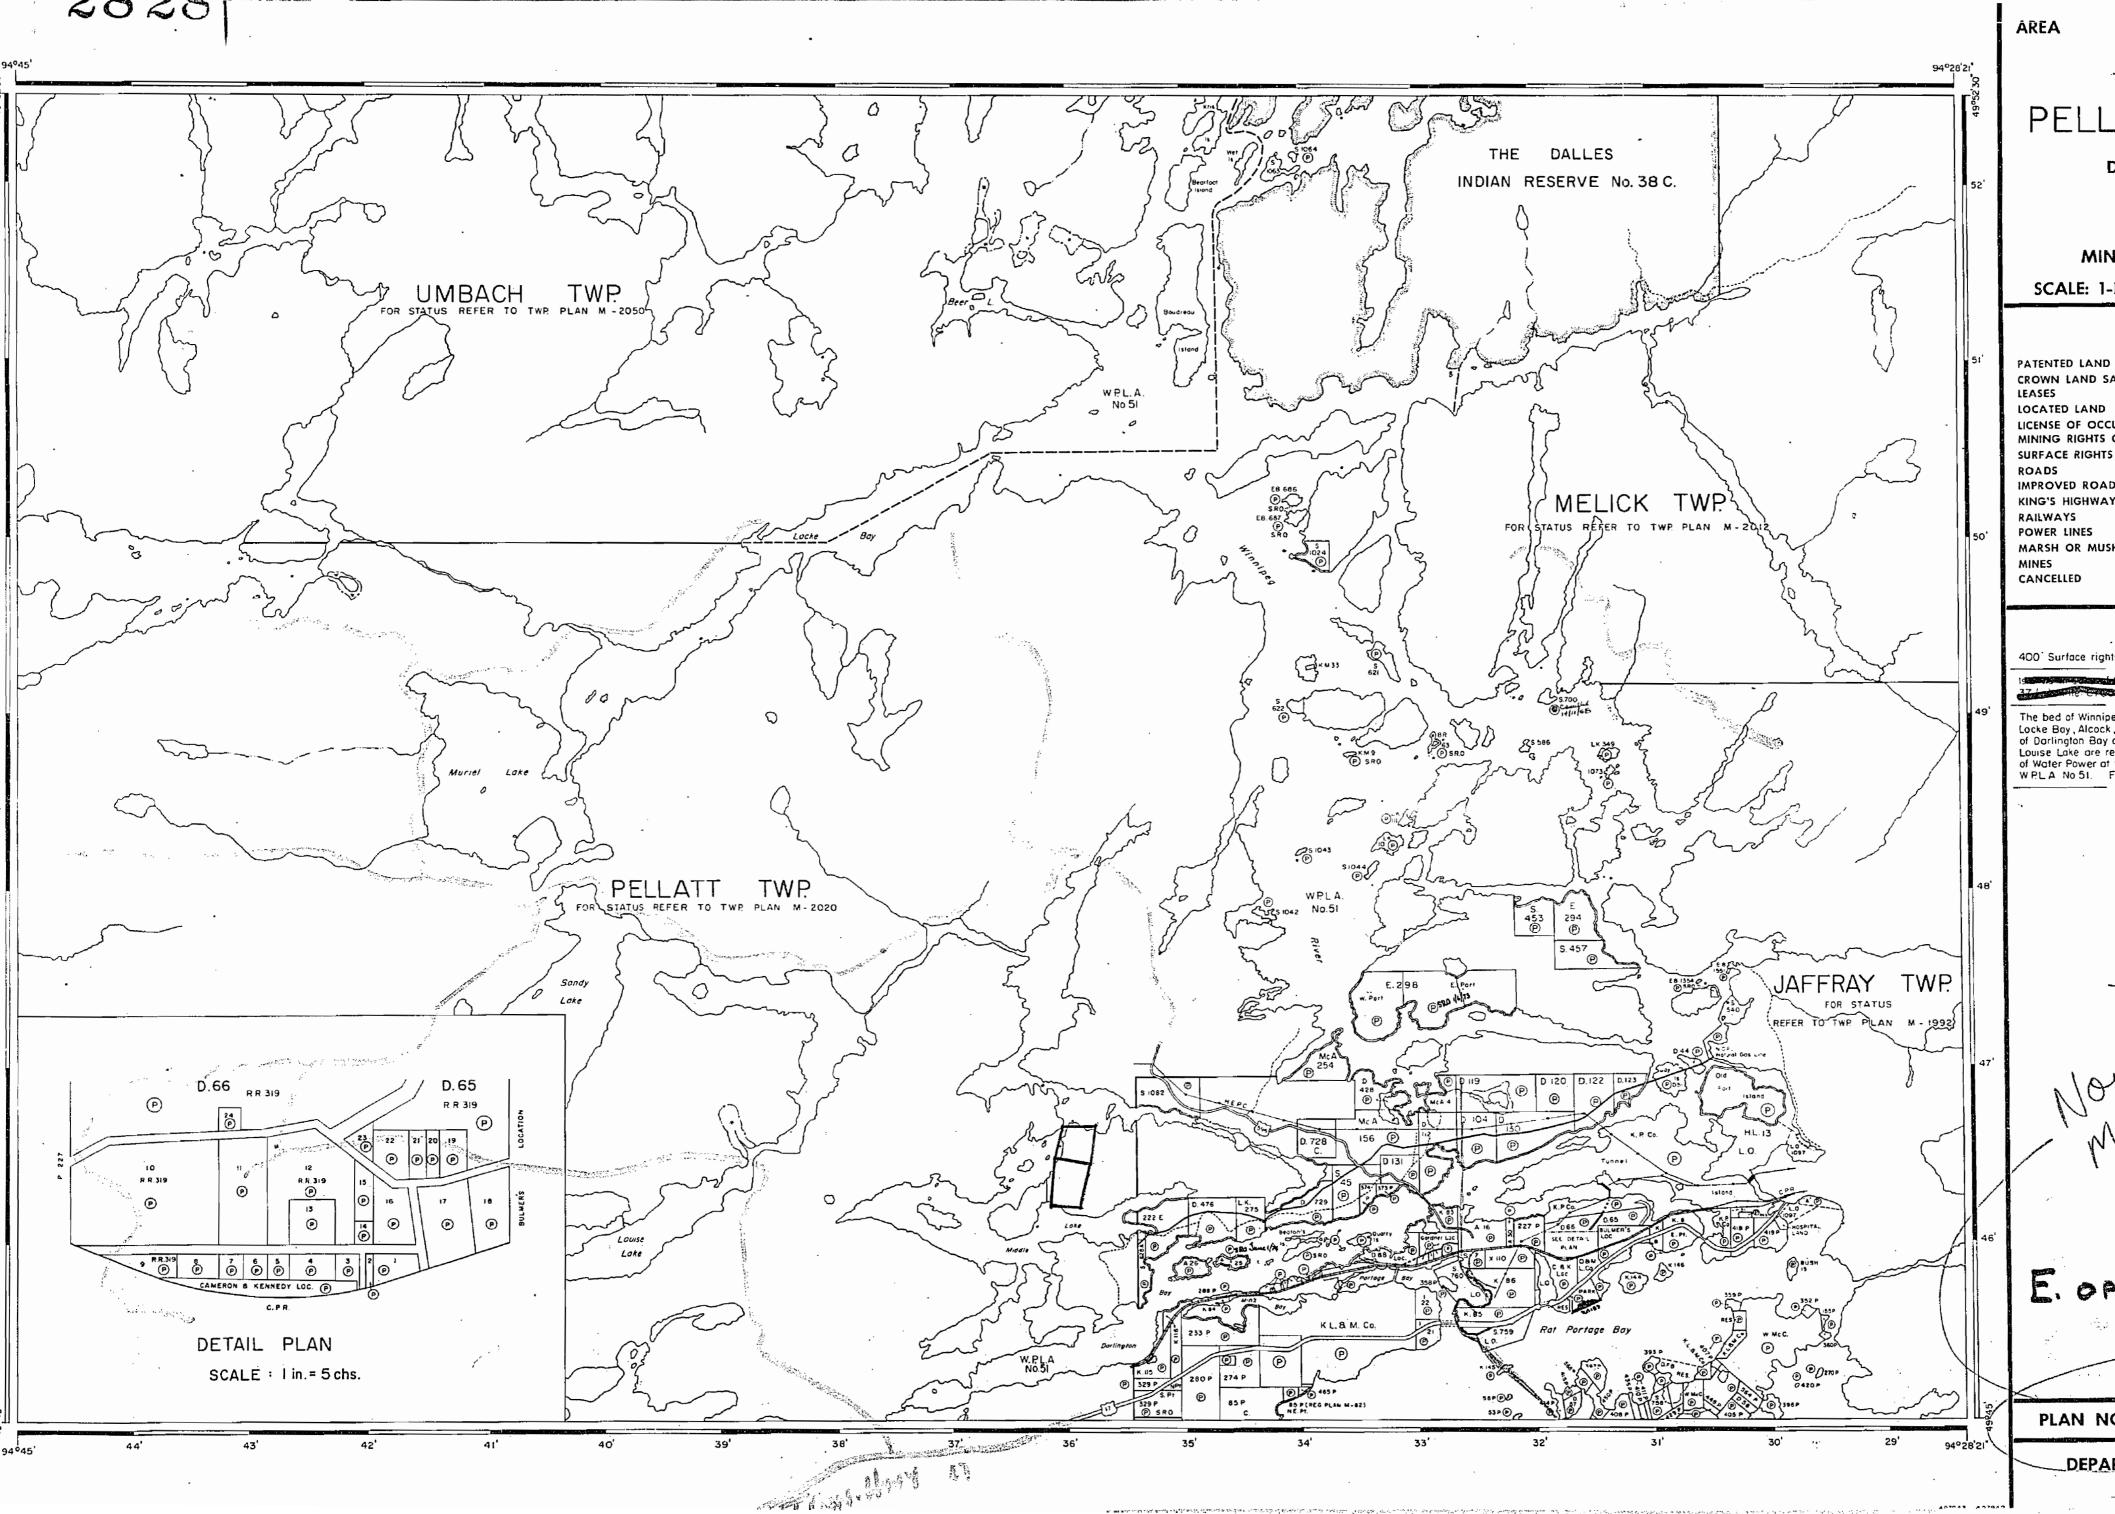

EAST . OF

PELLATT TWP.

DISTRICT OF KENORA

KENORA MINING DIVISION

SCALE: 1-INCH = 40 CHAINS

## LEGEND

CROWN LAND SALE LOCATED LAND LICENSE OF OCCUPATION MINING RIGHTS ONLY M.R.O. S.R.O. SURFACE RIGHTS ONLY IMPROVED ROADS KING'S HIGHWAYS POWER LINES MARSH OR MUSKEG

## NOTES

400' Surface rights reservation around all lakes B rivers.

The bed of Winnipeg River and its tributaries including Locke Bay, Alcock, Beer and Muriel Lakes and the beds of Darlington Bay of Loke of the Woods, Middle Loke and Louise Lake are reserved to the H.E.P.C. for the development of Water Power at the White Dog Falls G.S. W.P.L.A. No.51. File 12999.

E. OF PELLATT

PLAN NO. M-2828

DEPARTMENT-OF MINES - ONTARIO --