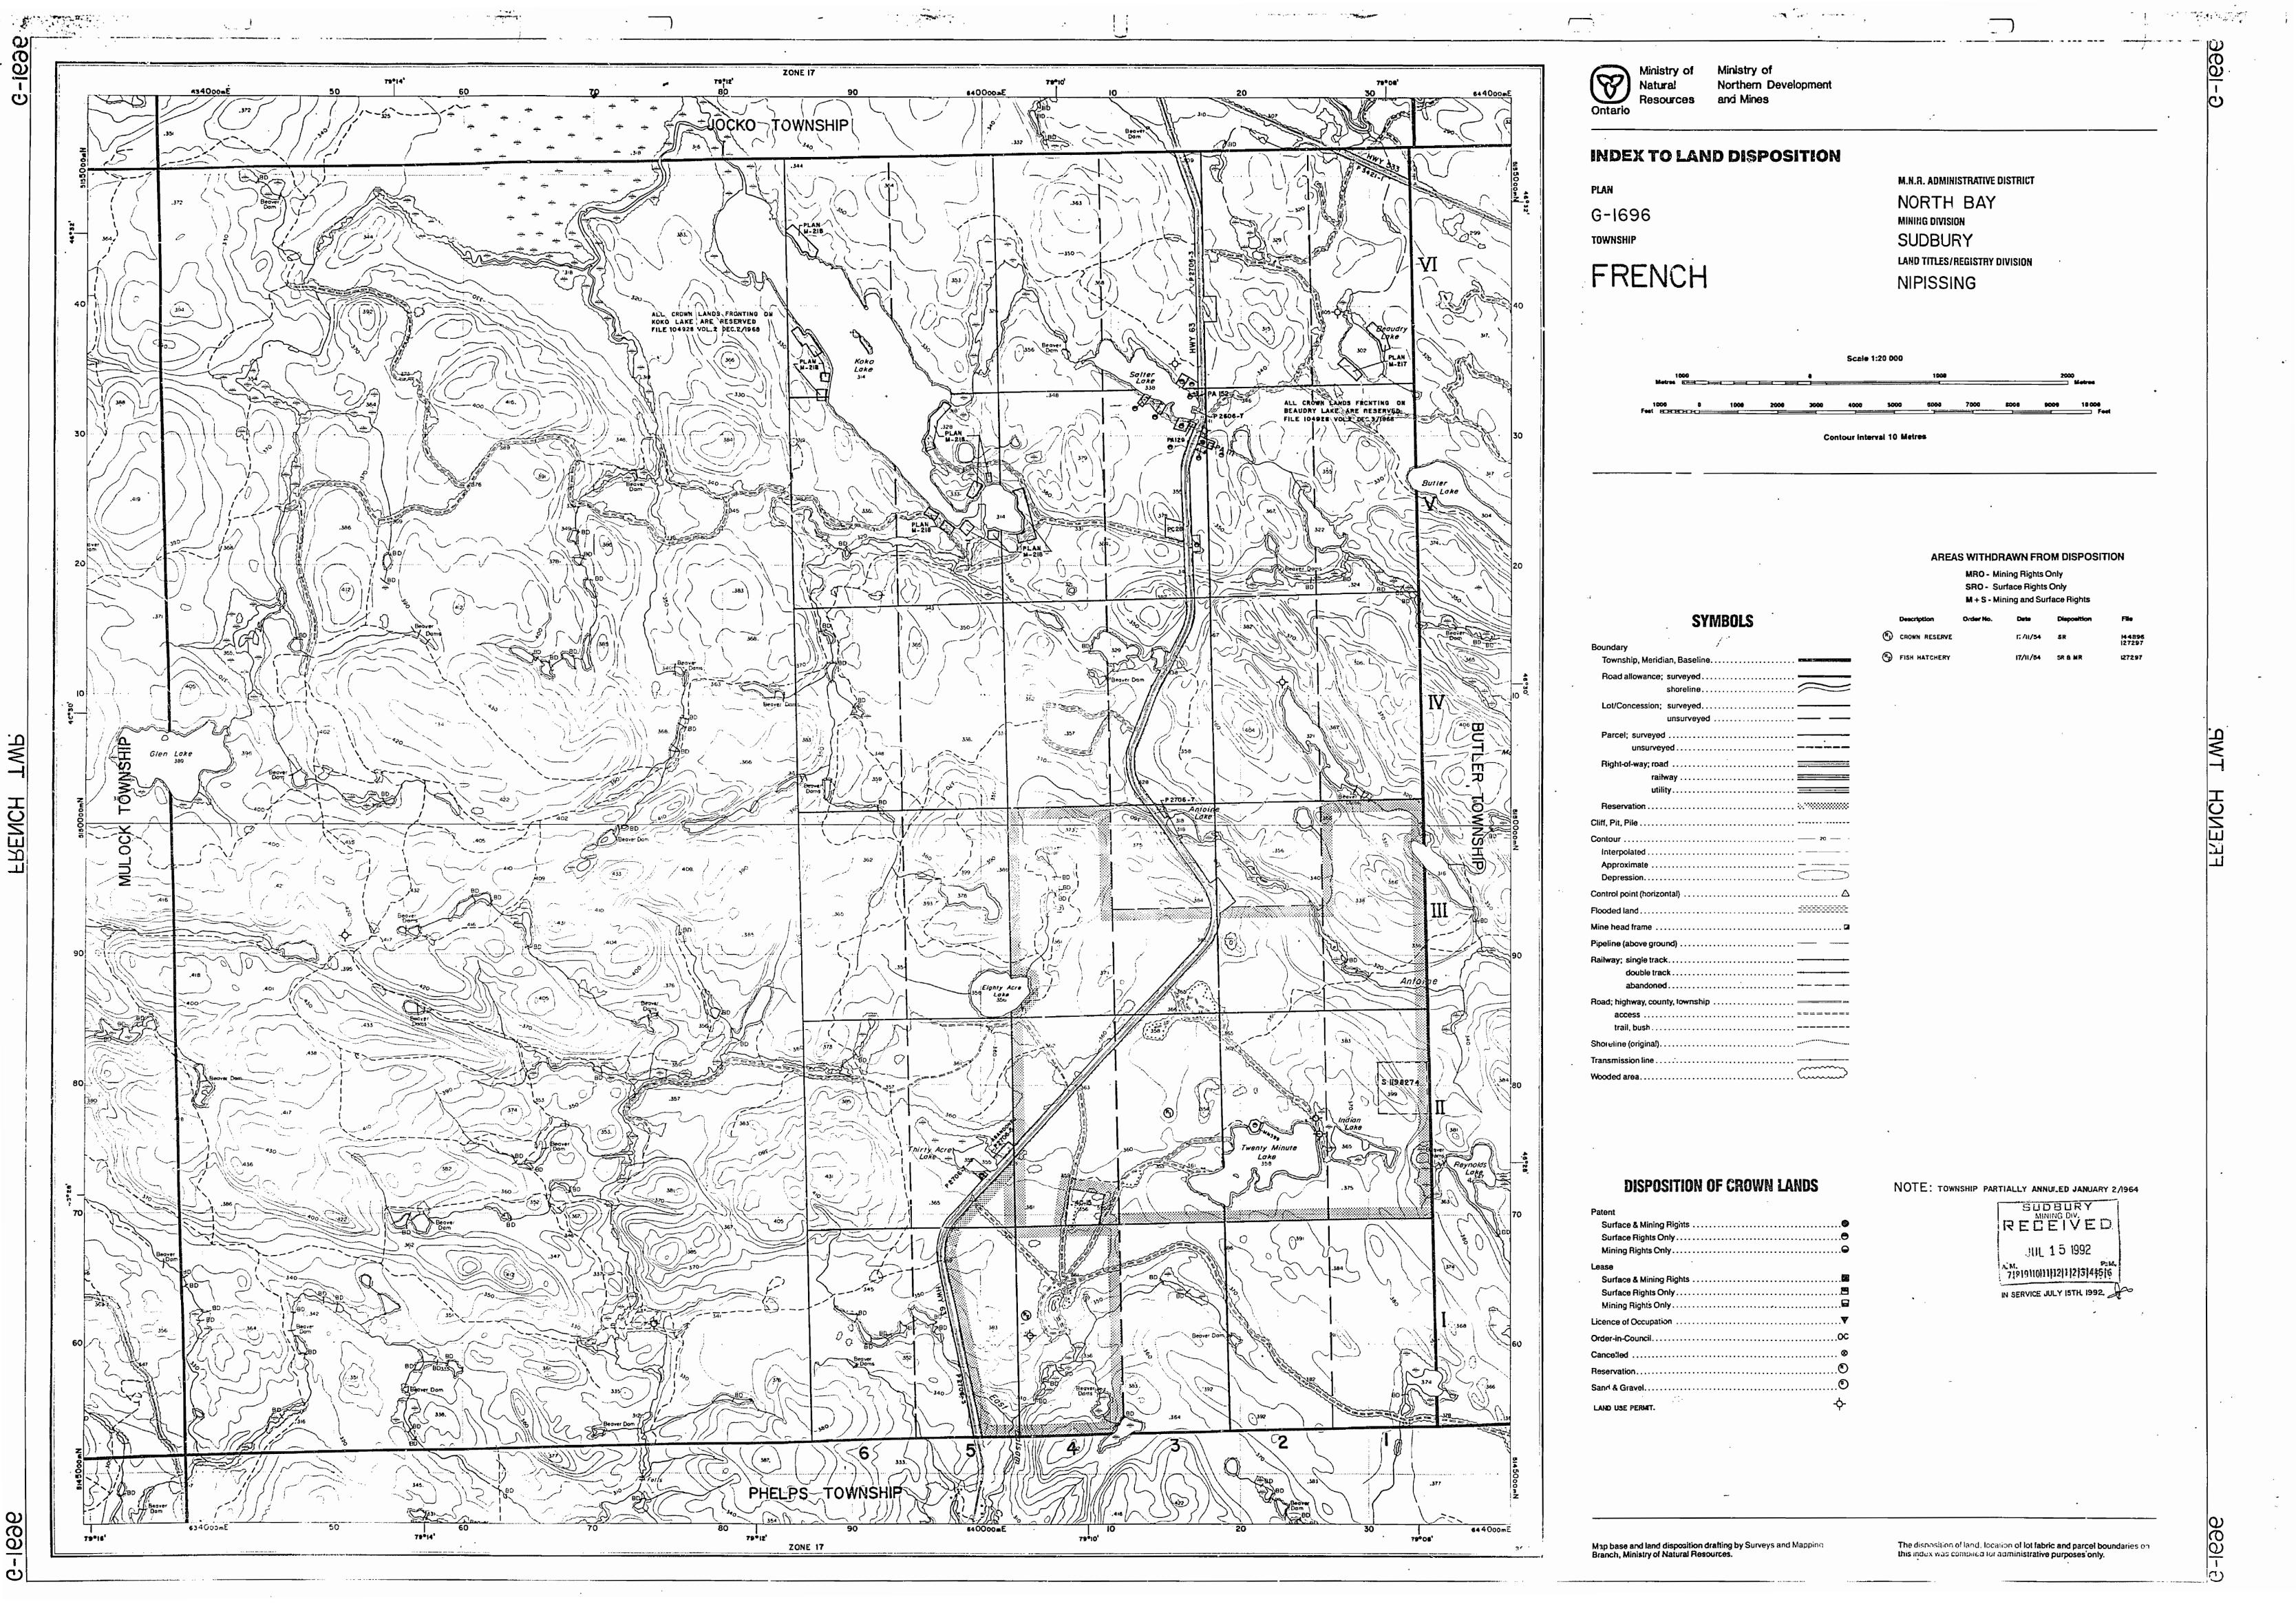

#### INDEX TO LAND DISPOSITION

G-1696

TOWNSHIP

FRENCH

M.N.R. ADMINISTRATIVE DISTRICT NORTH BAY MINING DIVISION SUDBURY LAND TITLES/REGISTRY DIVISION NIPISSING

FISH IS TOHERY

ARE AS WITHLING IN FROM DISPOSITION MRO Mining Rights Only SRO - Surface Rights Only

#### SYMBOLS

| Boundary                                        |
|-------------------------------------------------|
| Township, Meridian, Baseline.                   |
| Roau allowance; Surveyed                        |
| Lot/Concession; surveyed                        |
| Parcel; surveyed —————————————————————————————— |
| Right-of-way; road                              |
| Reservation                                     |
| Cliff, Pit, Pile                                |
| Contour                                         |
| Central point (horizontal)                      |
| Flooded land                                    |
| Miles Lead trame                                |
| Pipeline (above ground)                         |
| Railway; single trackdouble track               |
| abandoned                                       |
| Road; highway, county, township ========        |
| trail, bush                                     |
| Shoreline (original)                            |
| Transmission line                               |
| Wooded area                                     |

#### **DISPOSITION OF CROWN LANDS**

| Patent                  |     |
|-------------------------|-----|
| Surface & Mining Rights | (   |
| Surface Rights Only     | (   |
| Mining Rights Only      | 6   |
| Lease                   |     |
| Surface & Mining Rights |     |
| Surface Rights Only     |     |
| Mining Rights Only      |     |
| Licence of Occupation   |     |
| Order-in-Council        |     |
|                         |     |
| Cancelled               |     |
| Reservation             | . ( |
| Sand & Gravel           | (   |
|                         |     |

NOTE: TOWNSHIP PARTIALLY ANNULED JANUARY 2/1964

THE INFORMATION THAT APPEARS ON THIS MAP HAS BEEN COMPILED FROM VARIOUS SOURCES, AND ACCURACY IS NOT GUARANTEED. THOSE WISHING TO STAKE MINING CLAIMS SHOULD CONSULT WITH THE MINING RECORDER MINISTRY OF RECORDER, MINISTRY OF NORTHERN DEVELOP-MENT AND MINES, FOR AD-DITIONAL INFORMATION ON THE STATUS OF THE LANDS SHOWN HEREON.

Map base and land disposition drafting by Surveys and Mapping Branch, Ministry of Natural Resources.

The disposition of land, location of lot fabric and parcel boundaries on this index was compiled for administrative purposes only.