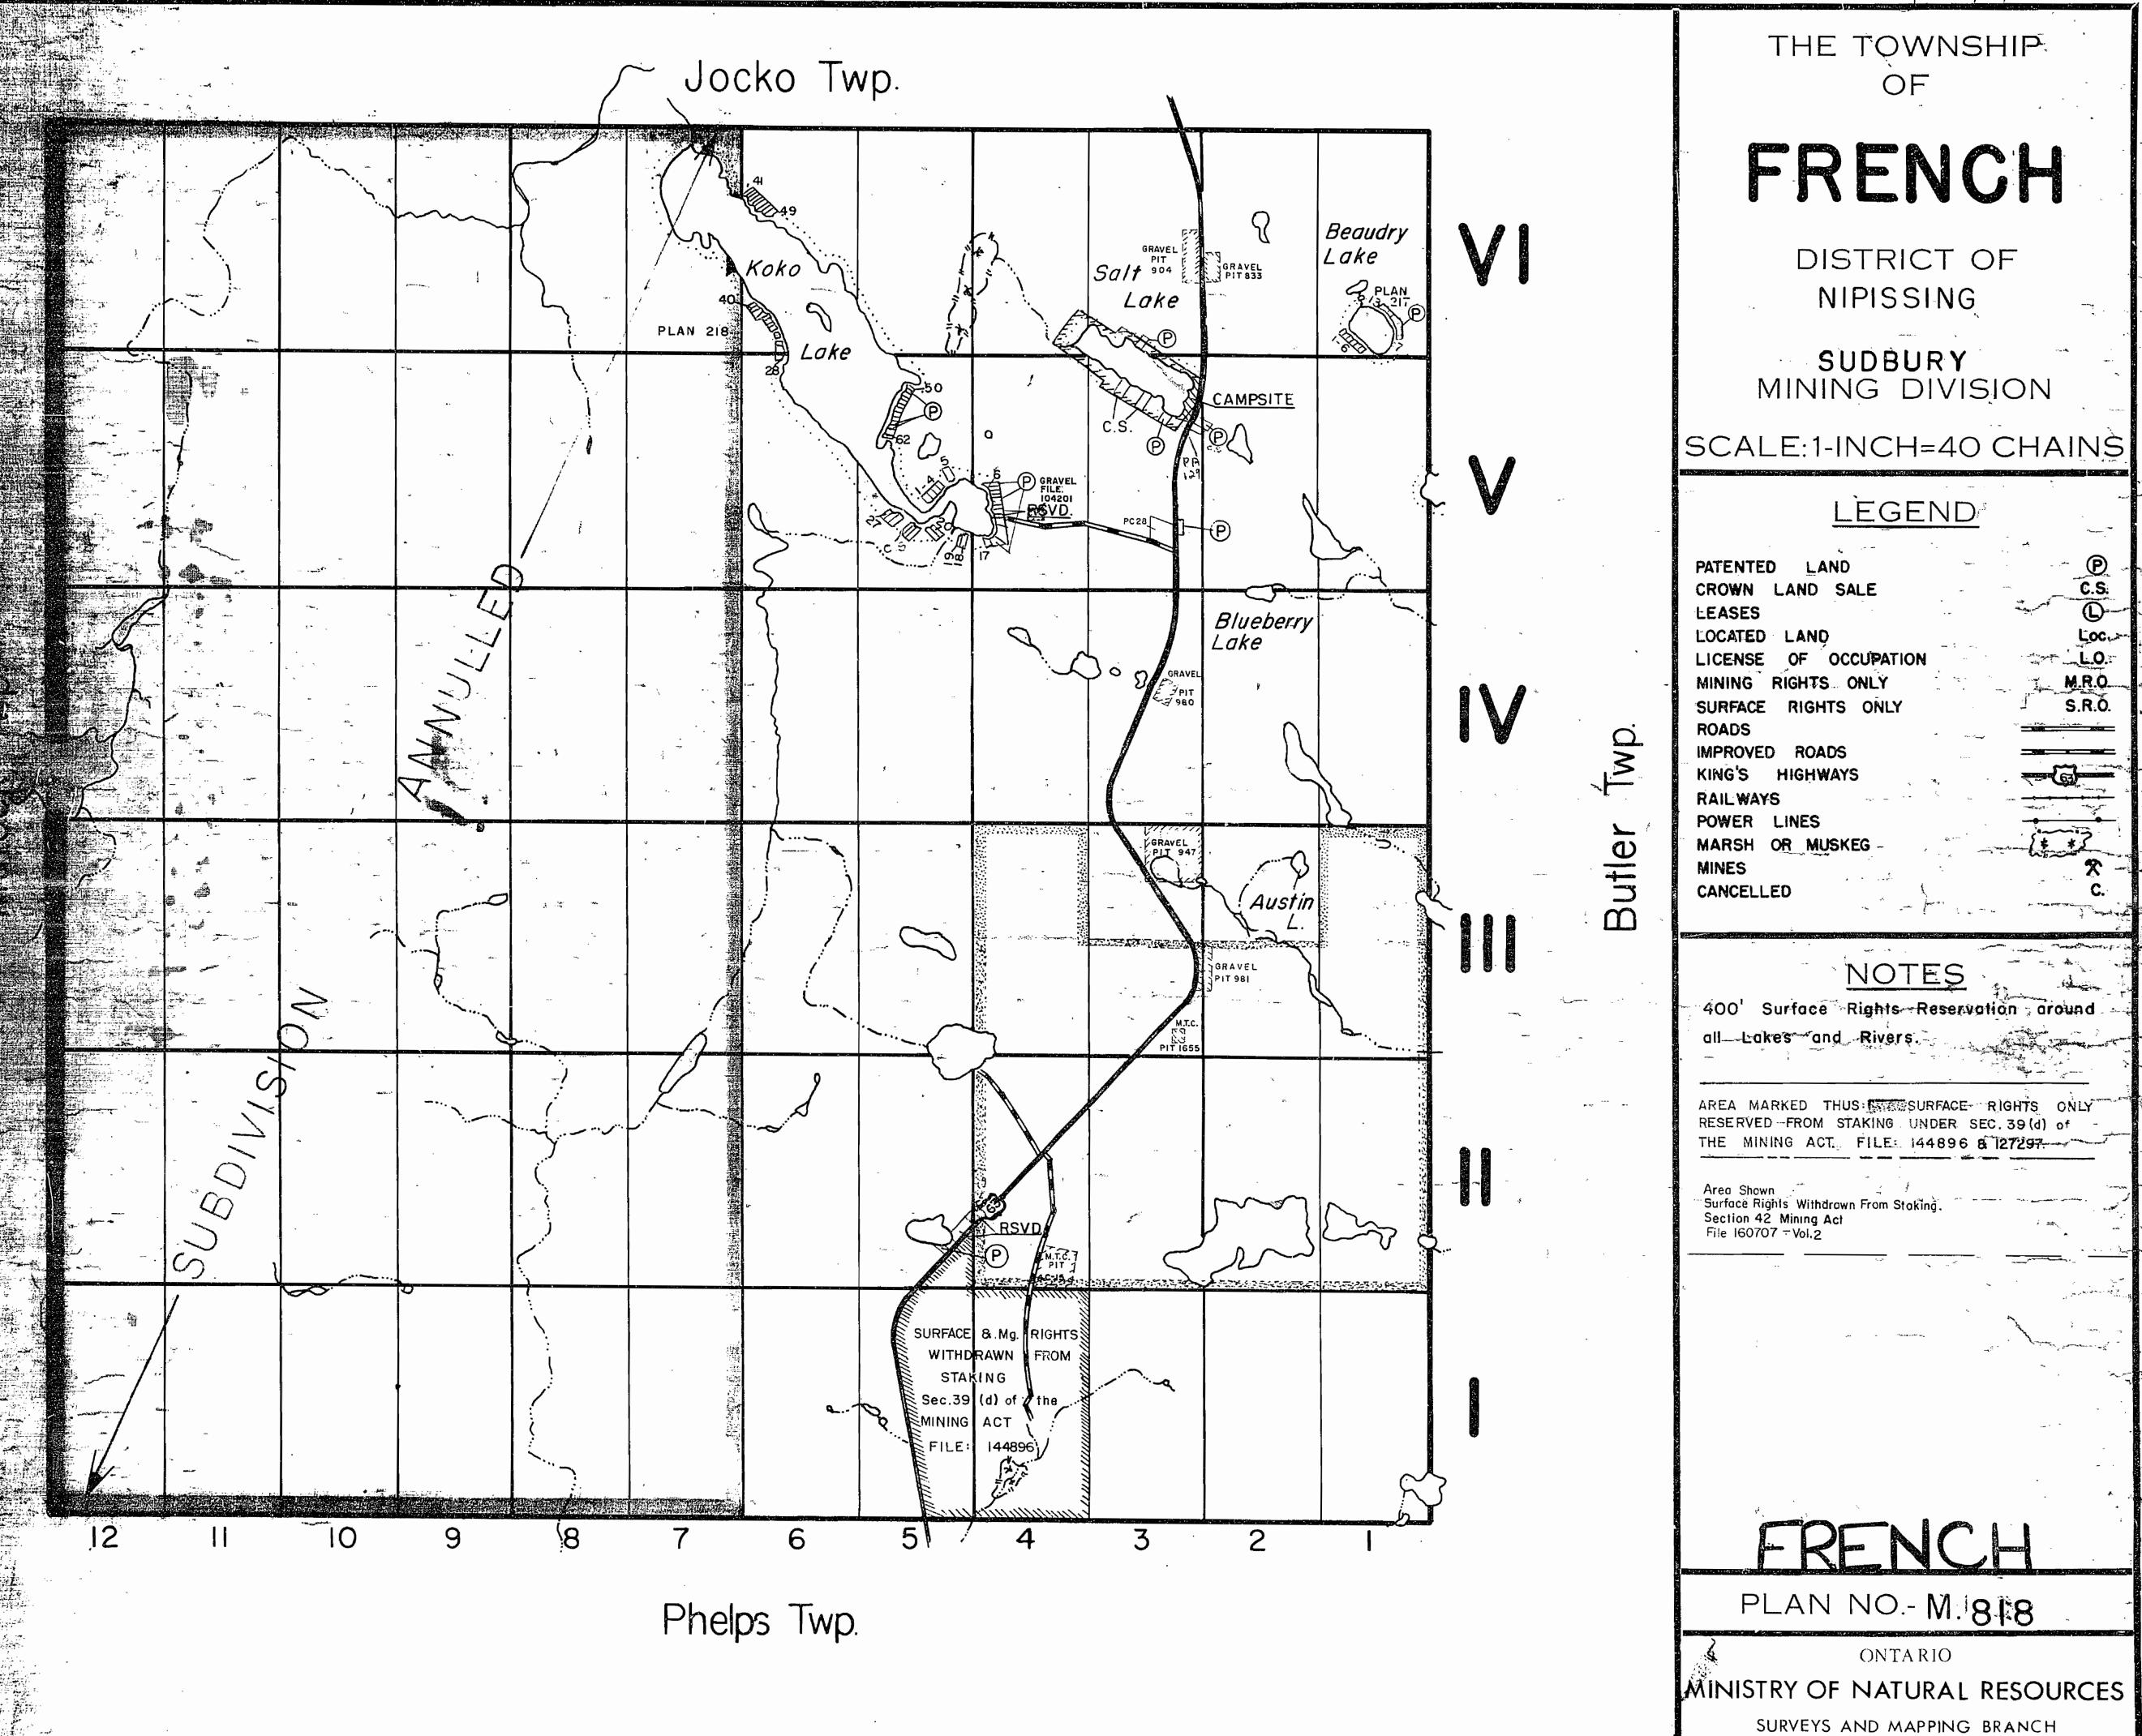

THE TOWNSHIP OF

## FRENCH

DISTRICT OF NIPISSING

SUDBURY MINING DIVISION

SCALE: 1-INCH=40 CHAINS

### **LEGEND**

PATENTED LAND
CROWN LAND SALE
LEASES
LOCATED LAND
LICENSE OF OCCUPATION
MINING RIGHTS ONLY
SURFACE RIGHTS ONLY
ROADS
IMPROVED ROADS
KING'S HIGHWAYS
RAILWAYS
POWER LINES
MARSH OR MUSKEG
MINES
CANCELLED

## NOTES

400' Surface Rights Reservation cround all Lakes and Rivers.

AREA MARKED THUS: SURFACE RIGHTS ONLY RESERVED FROM STAKING UNDER SEC. 39(d) of THE MINING ACT. FILE: 144896 & 127297

Area Shown Surface Rights Withdrawn From Staking. Section 42 Mining Act File 160707 -Vol.2

ERENCH

PLAN NO.- M. 8 8

ONTARIO

MINISTRY OF NATURAL RESOURCES

SURVEYS AND MAPPING BRANCH

THE TOWNSHIP OF