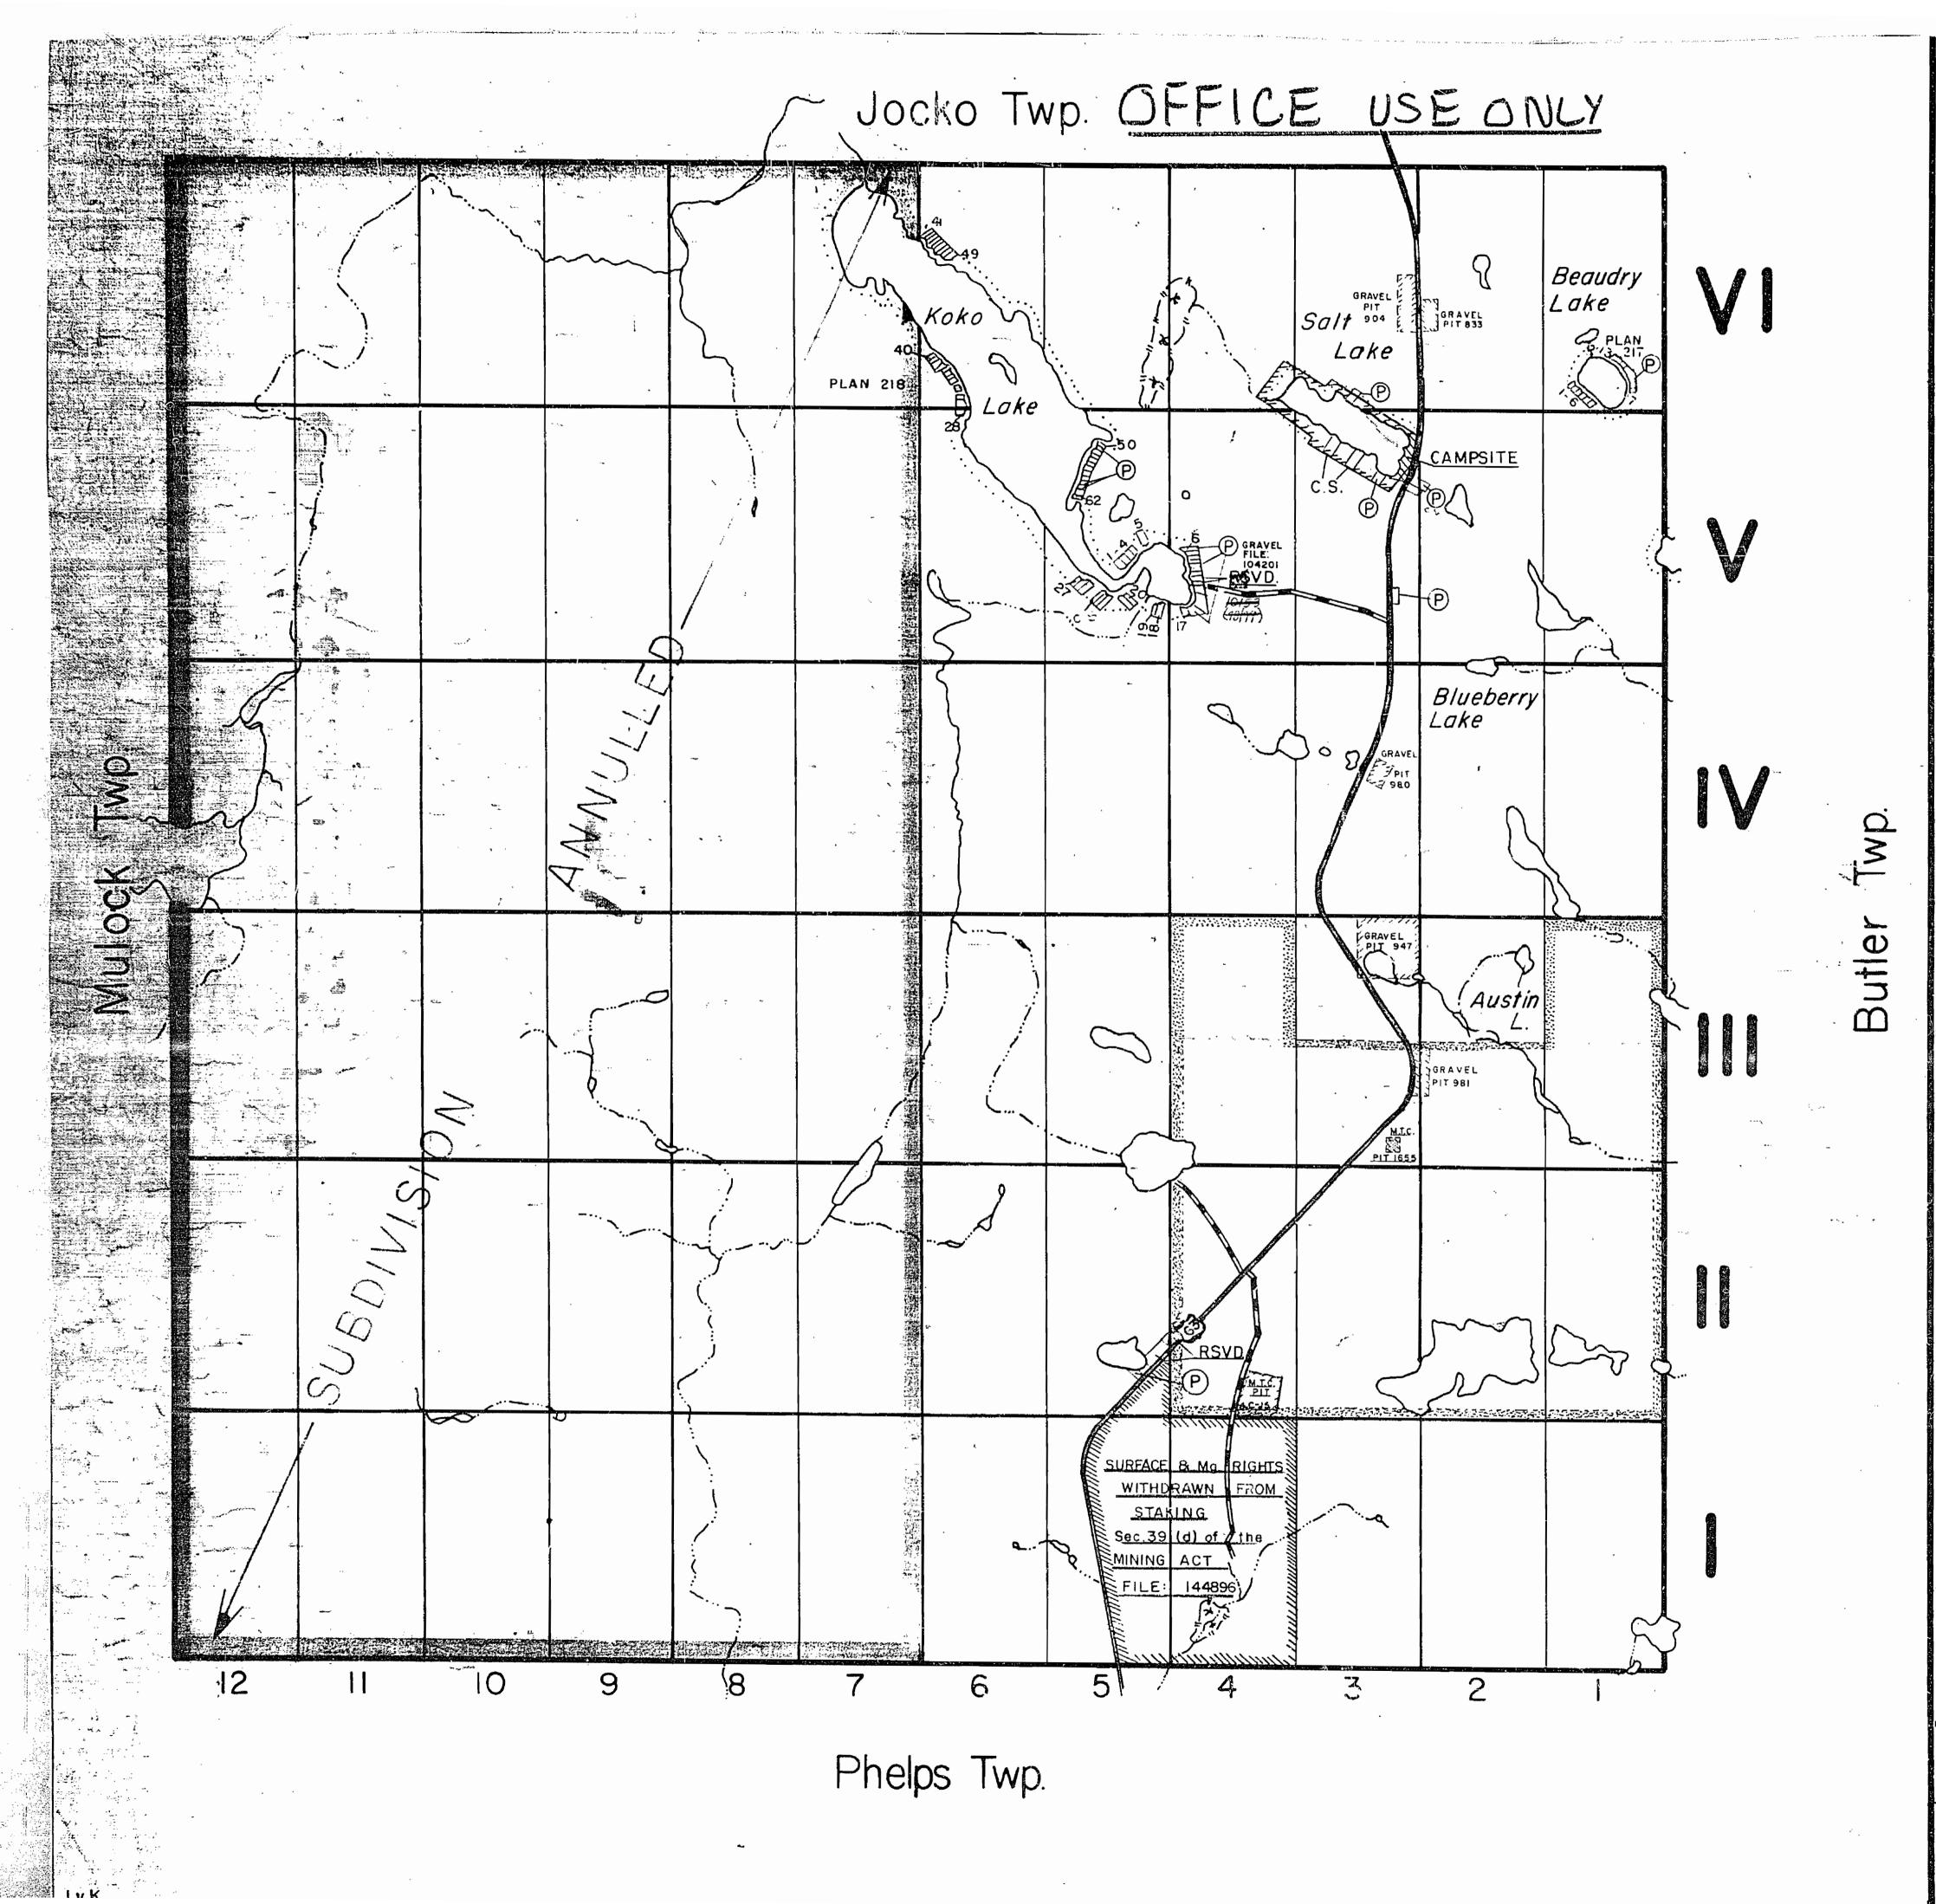

## NOTES

400' Surface Rights Reservation cround all Lakes and Rivers.

AREA MARKED THUS: SURFACE RIGHTS ONLY RESERVED FROM STAKING UNDER SEC. 39(d) of THE MINING ACT. FILE: 144896 & 127297

Area Shown Surface Rights Withdrawn From Staking. Section 42 Mining Act File 160707 -Vol.2