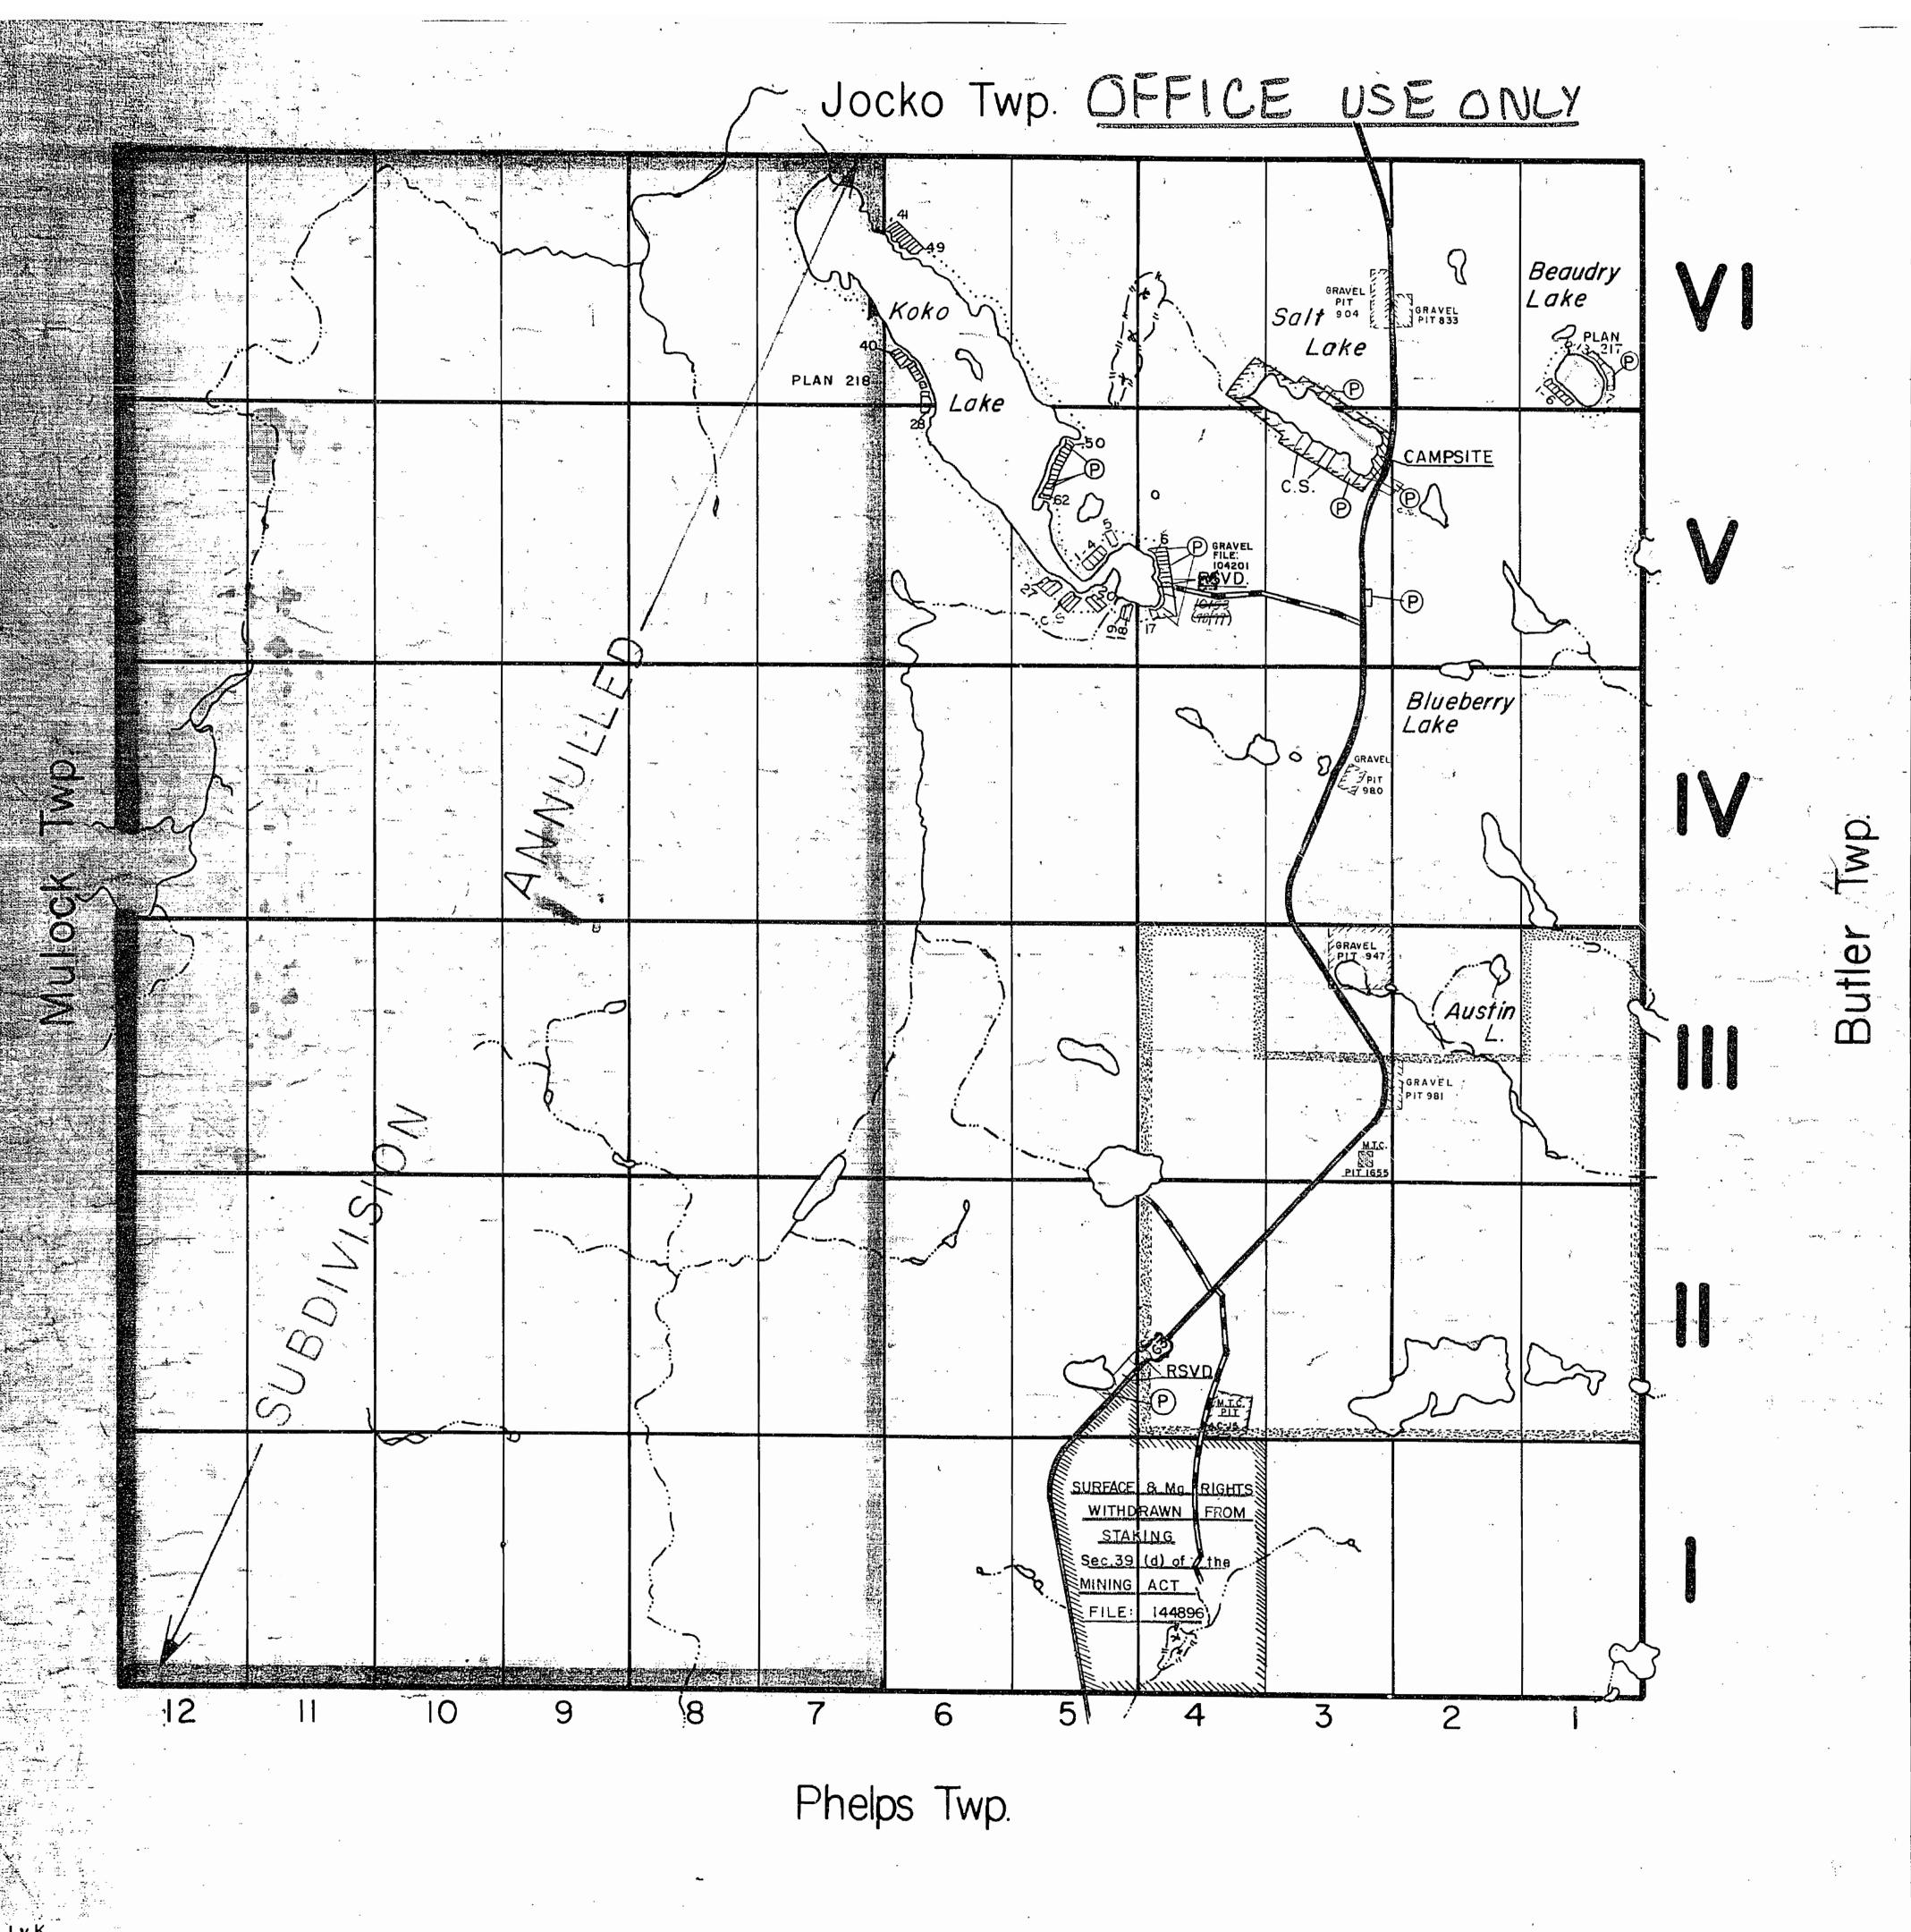

NOTE: TOWNSHIP PARTIALLY ANNULED JANUARY 2/1964

THE INFORMATION THAT APPEARS ON THIS MAP HAS BEEN COMPILED FROM VARIOUS SOURCES, AND ACCURACY IS NOT GUARANTEED. THOSE WISHING TO STAKE MINING CLAIMS SHOULD CONSULT WITH THE MINING RECORDER MINISTRY OF RECORDER, MINISTRY OF NORTHERN DEVELOP-MENT AND MINES, FOR AD-DITIONAL INFORMATION ON THE STATUS OF THE LANDS SHOWN HEREON.

THE TOWNSHIP OF

## FRENCH

DISTRICT OF NIPISSING

SUDBURY MINING DIVISION

SCALE: 1-INCH=40 CHAINS

### **LEGEND**

PATENTED LAND
CROWN LAND SALE
LEASES
LOCATED LAND
LICENSE OF OCCUPATION
MINING RIGHTS ONLY
SURFACE RIGHTS ONLY
ROADS
IMPROVED ROADS
KING'S HIGHWAYS
RAILWAYS
POWER LINES
MARSH OR MUSKEG
MINES
CANCELLED

## NOTES

400' Surface Rights Reservation cround all Lakes and Rivers.

AREA MARKED THUS: SURFACE RIGHTS ONLY RESERVED FROM STAKING UNDER SEC. 39(d) of THE MINING ACT. FILE: 144896 & 127297

Area Shown Surface Rights Withdrawn From Staking. Section 42 Mining Act File 160707 -Vol.2

ERENCH

PLAN NO.- M. 8 8

ONTARIO

MINISTRY OF NATURAL RESOURCES

SURVEYS AND MAPPING BRANCH

THE TOWNSHIP OF