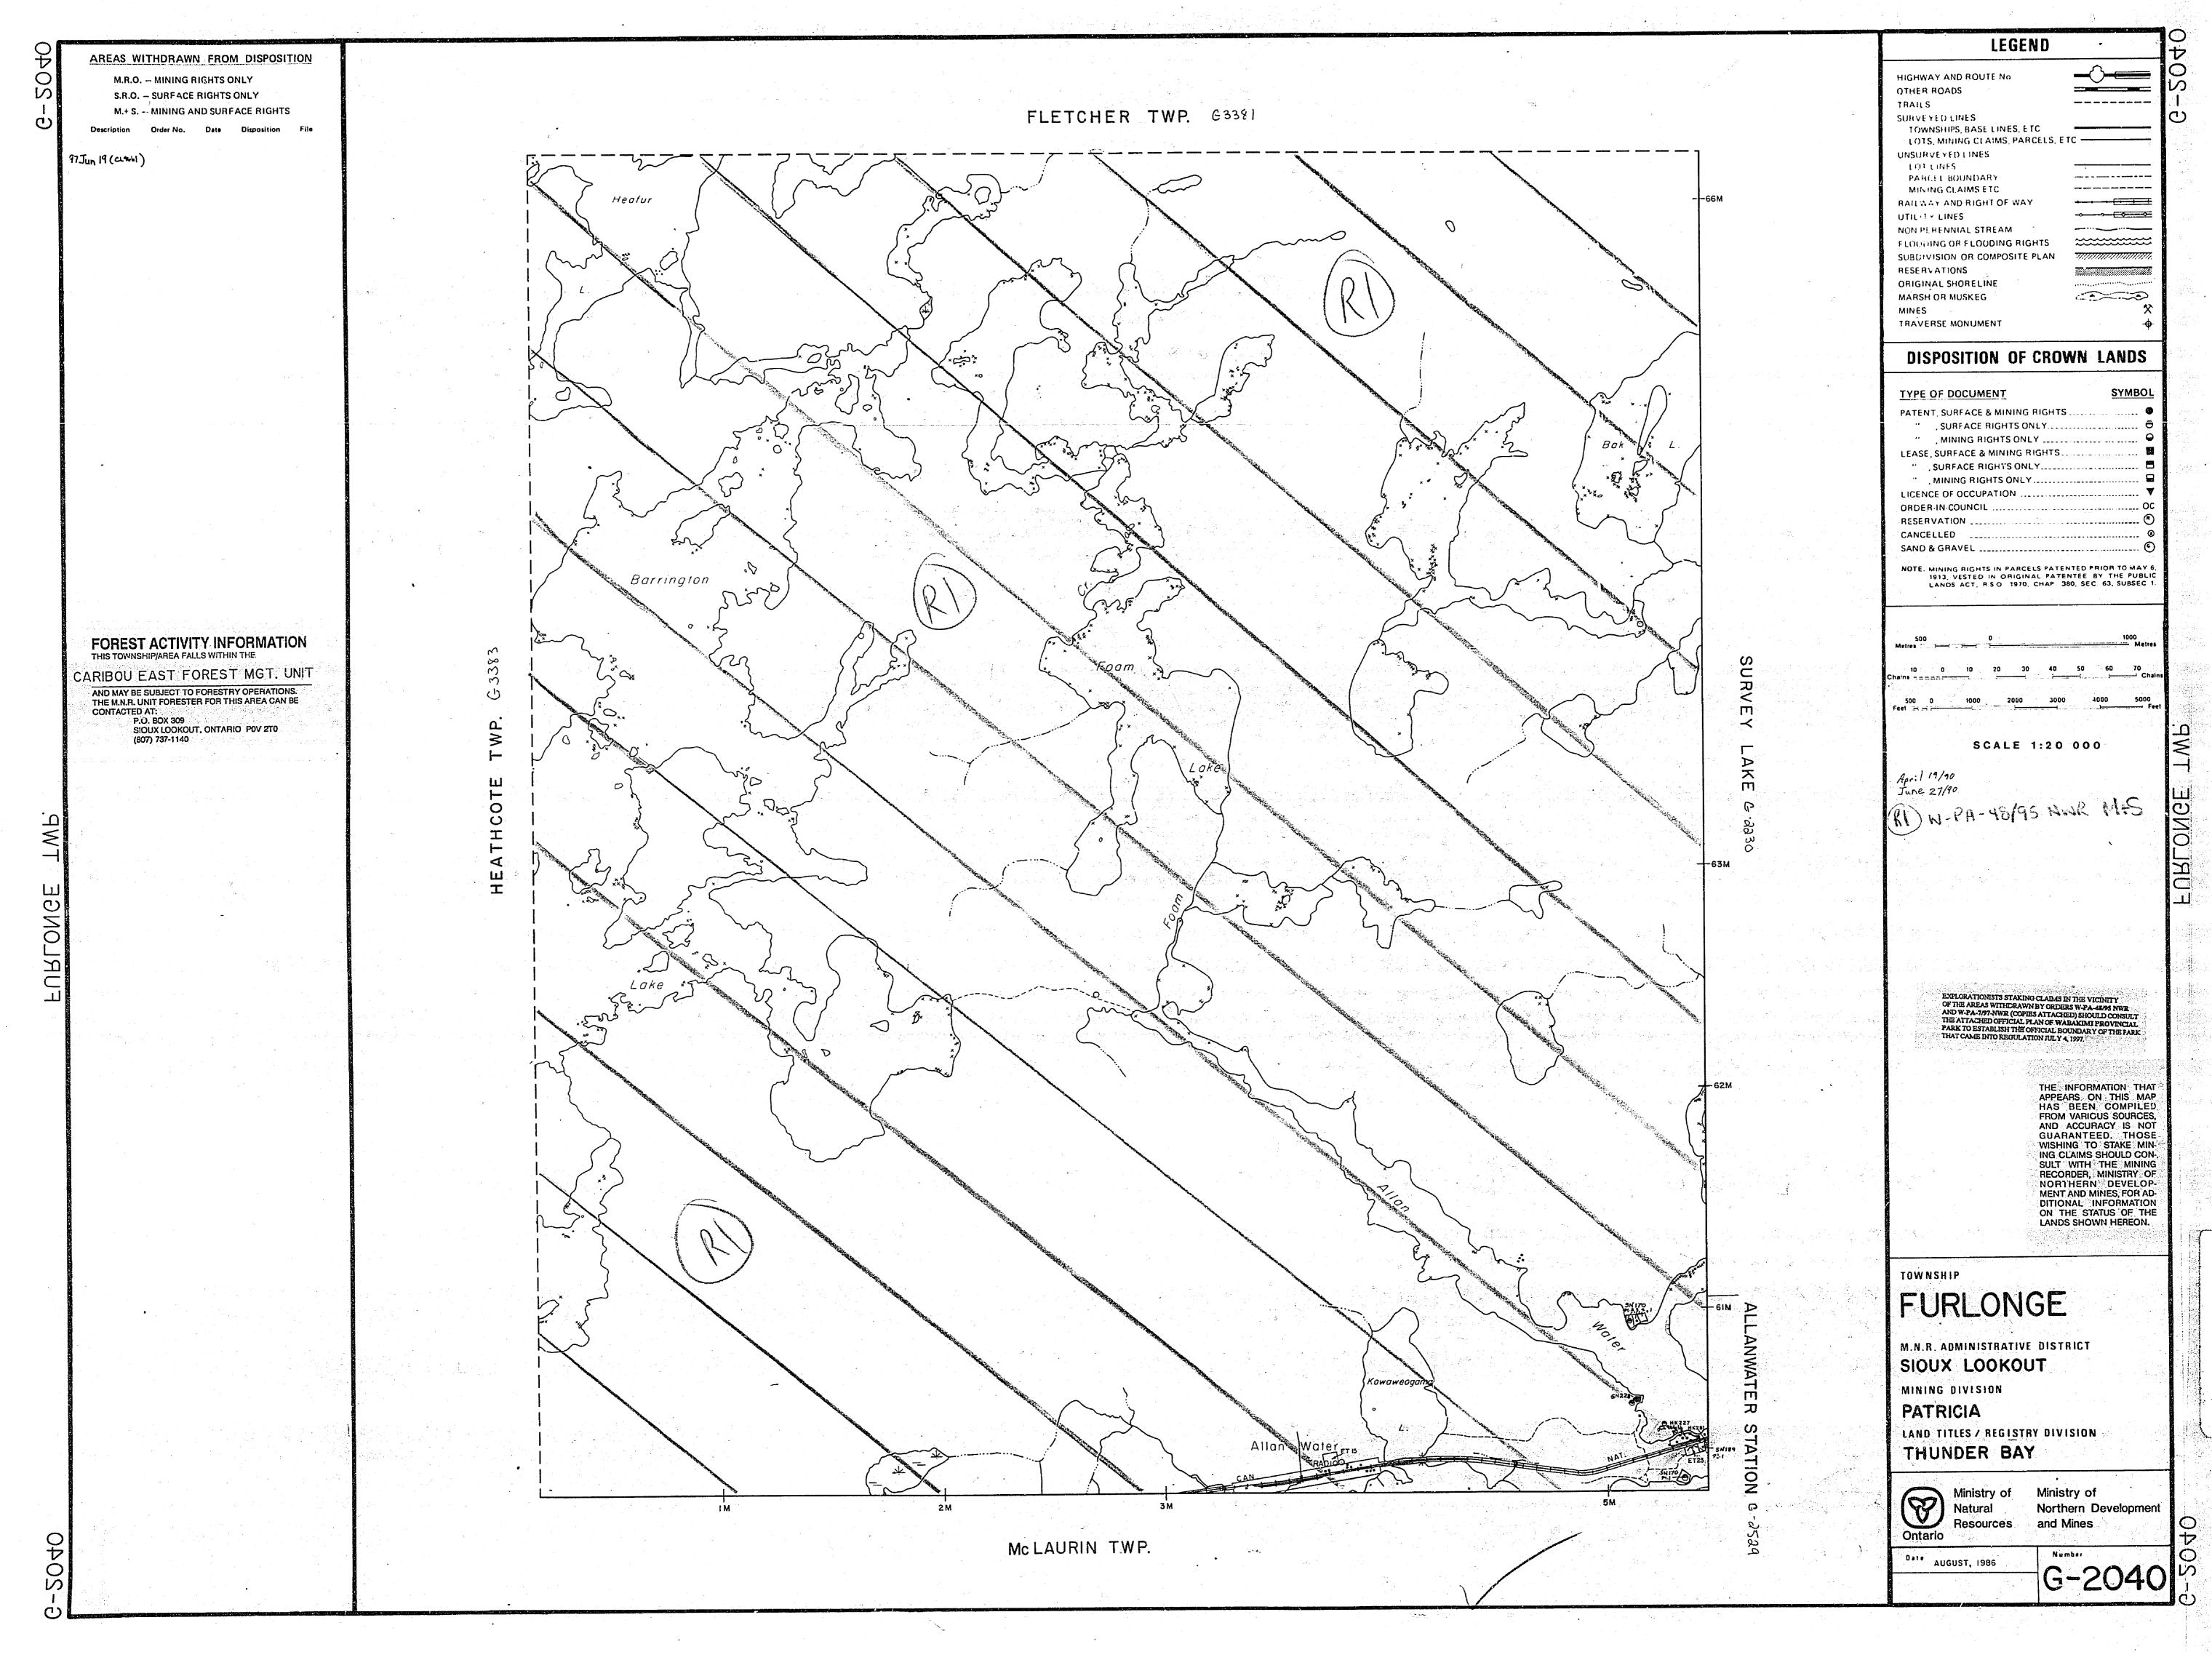

MINISTRY OF MATURAL RESOURCES SURVEYS AND MAPPING BRANCH AREA EAST OF HEATHCOTE [NOW FURLONGE TP.] DISTRICT THUNDER BAY. PATRICIA MINING DIVISION Scale: 40 Chains = 1 Inch. FLETCHER TR 6 Jackpine post in stone mound. MKd 64 M+ 69 Chs. BARRINGTON \* Jackpine post in stane mound MKd 63M+77Chs. (6' Spruce Post at 62 M+74.985 Chi. CANADIAN 2M. NATIONAL AWANEOGAM! McLAURIN TWP NOTE. East Bdy. Pt. of Meridian Line by Phillips & Benner. O.L.S. 1923. South Bdy Canadian National Rly. Lakes from Aerial Photography. WAPIKAINAS Surface reservations 400' wide by Dept. of L. x F. Shacon hereon thus will share AUG 1 71984 7,3,9,10,11,12,1,2,2,4,5,5 Department of Surveys. Parliament Buildings Toronto April 28th 1931. FURLONGE

## AREA EAST OF HEATHCOTE

[NOW FURLONGE TP.] DISTRICT THUNDER BAY. *Q<sub>!</sub>f*\$"

Scale: 40 Chains = 1 Inch.