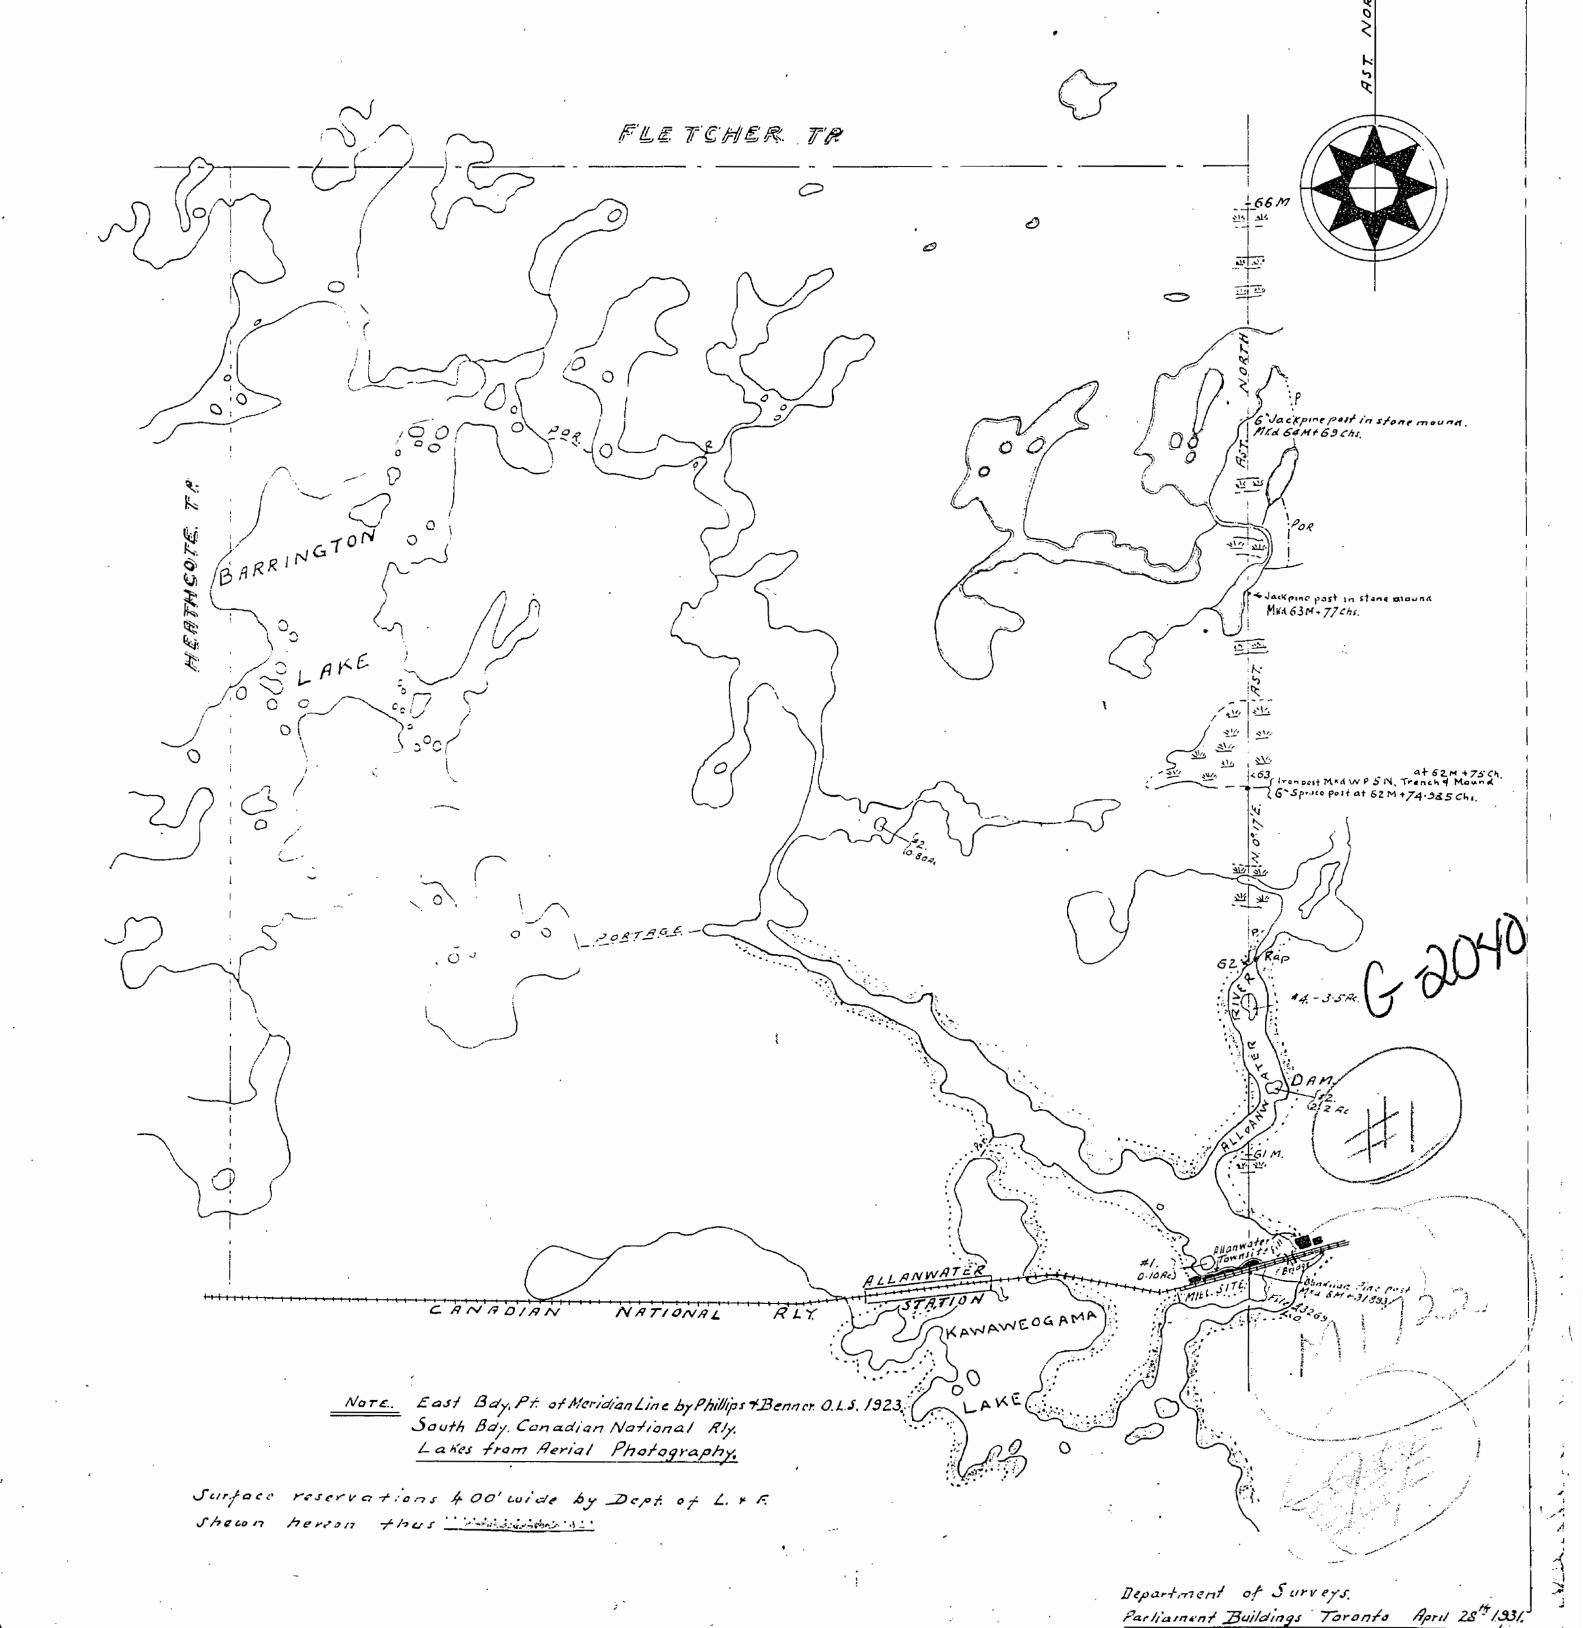

MINISTRY OF MATURAL RESOURCES SURVEYS AND MAPPING BRANCH AREA EAST OF HEATHCOTE [NOW FURLONGE TP.] DISTRICT THUNDER BAY. PATRICIA MINING DIVISION Scale: 40 Chains = 1 Inch. FLETCHER TR 6 Jackpine post in stone mound. MKd 64 M+ 69 Chs. BARRINGTON \* Jackpine post in stane mound MKd 63M+77Chs. (6' Spruce Post at 62 M+74.985 Chi. CANADIAN 2M. NATIONAL AWANEOGAM! McLAURIN TWP NOTE. East Bdy. Pt. of Meridian Line by Phillips & Benner. O.L.S. 1923. South Bdy Canadian National Rly. Lakes from Aerial Photography. WAPIKAINAS Surface reservations 400' wide by Dept. of L. x F. Shacon hereon thus will share AUG 1 71984 7,3,9,10,11,12,1,2,2,4,5,5 Department of Surveys. Parliament Buildings Toronto April 28th 1931. FURLONGE

## AREA EAST OF HEATHCOTE

[NOW FURLONGE TP.] DISTRICT THUNDER BAY. *Q<sub>!</sub>f*\$"

Scale: 40 Chains = 1 Inch.