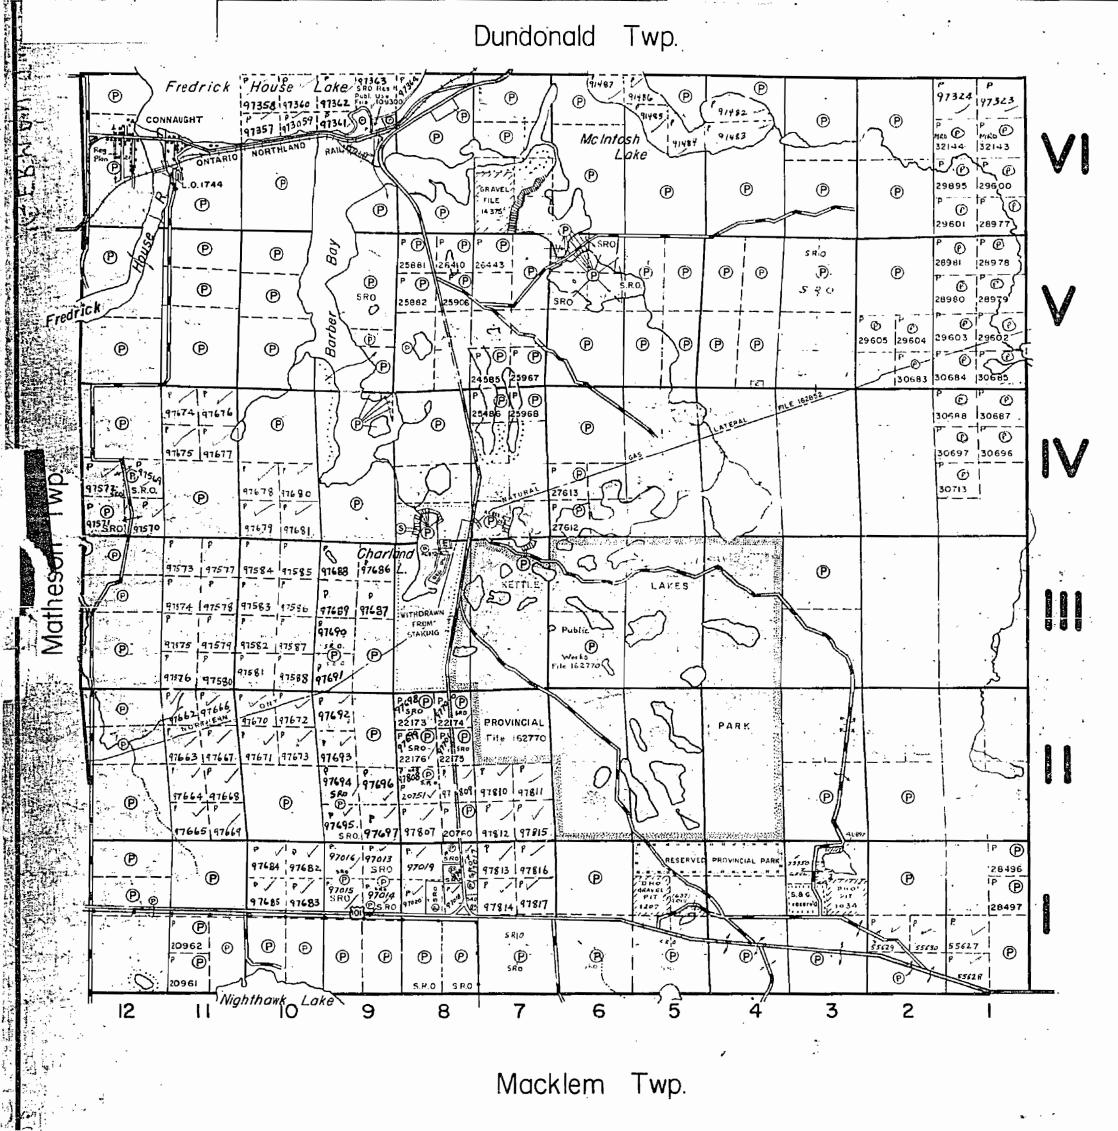

283 THE TOWNSHIP OF DUNDONALD TWP. - M.343 **GERMAN** e V DISTRICT OF COCHRANE PORCUPINE MINING DIVISION SCALE: 1-INCH 40 CHAINS /® LEGEND PATENTED LAND CROWN LAND SALE )® Ø LEASES LOCATED LAND LICENSE OF OCCUPATION M.R.O. MINING RIGHTS ONLY S.R.0 SURFACE RIGHTS ONLY - M.297 ROADS 30597 30596 388 IMPROVED ROADS KING'S HIGHWAYS 9 .... RAILWAYS Ξ TWP POWER LINES MARSH OR MUSKEG MINES CANCELLED MATHESON ®V STOCK NOTES 400' surface rights reservation around all lakes and rivers Summer resort locations patented for surface rights only shown thus 🖱 on Nighthawk Lake & Frederick House River PRO to elev 903.5 reserved to H.E.P.C. on Frederick House Lake to elev. 903.0' to HERC. Q.P. Quarry Permit 97695 PORCUPINE MAR 1 0 1969 SRO SRO SRO P. SRO P. SRO u⊕ V 718-9-10-11-12-1-2-3-4-5-8 80°56'35" 12 Negarinawa | O Late 3 M.283 PLAN NO. MACKLEM TWP. - M.295 **DEPARTMENT OF MINES** ONTARIO -

DUNDONALD TWP. - M.343

97324 97323 P 97359 9736) ® 91482 (P) ® **®** [] 32:44 | 32:43 (P) = 80 | (P) 29895 <u>(P</u> 29600 ® ® **(P)** P P P P **(P)** P 25882 28980 |28979 ) Po > Seseno 0 29605 | 29604 P | P 30683 ® ® @ ( ® P Ø )® ® **(P) (P)** 3068B (P) 97674 97676 30687 (e) 10 97675 97677 P ® 388 TRANSH 97572 97569 L\_\_\_\_ 30713 (P) Σ 97678 97680 97571 TWP. 97679 97691 ® 97584 | 97585 ® STOCK P 97583 97586 97689 97687 97574 97578 97575 97582 97587 P AKES 97576 97580 97662 | 97666 P 1 0 0 1 P <sub>(P)</sub> 97670 97672 97692 PRO 97671 97673 97693 10 97663 | 97667 97694 \$80 | 97696 --P--97664 | 97668 ® ---|------|<sup>p</sup> v ® P SPA P 760 (P) 97807 97665 | 97669 97695 97697 97812 97815 ® 4 AL 697 97684 | 97682 .. FILE 33350 ght mowk P 97015 97014 97685 | 97683 28497 100710 (P)SRC ` (P) 55627 (P) | (P) ® ® (P) 100708 100709 Ø SRO SRO Ø 55628/ 100102 Nighthauk 10 Lake 80°56'35" 12 9 4 3 2 8 MACKLEM TWP - M.295

Plan of old Mining Claim Survey for 3/2 c of Con 3,— 4/3 -5/3 8 North part 4/ on 1 or 1 c No 10364

PORCUPINE

RECEIVE

JUL 2 1968

PLAN NO.- M 283

DEPARTMENT OF MINES
---ONTARIO---

283 Dundonald Twp. Fredrick House Lake P 37679 37680 P 1° (c) Mc Intosh 32144 32143 29895 | 29600 | P | P | P | P Ö 29601 28977 (F) ® 28981 28978 P P ® 5 R O P 29605 | 29604 29603 29602 P P P P P P 30683 30684 30685 0 30588 30687 P 30697 30696 Twp (F) 30713 P SRO: Matheson **@** Charland <sub>.</sub> (e) 70 B M 22173 22174 PROVINCIAL P P P P File 162770 PARK 22176 22175 Ø (P) 20751 P P Loc. (1) P 20759 20760 P 51381 51380 *⊕* 28496 P P P SRO 28497 P 5+35 20962 **@**. Ð · (P) | · (P) 110 P P Nighthawk Lake 9 3 Macklem Twp.