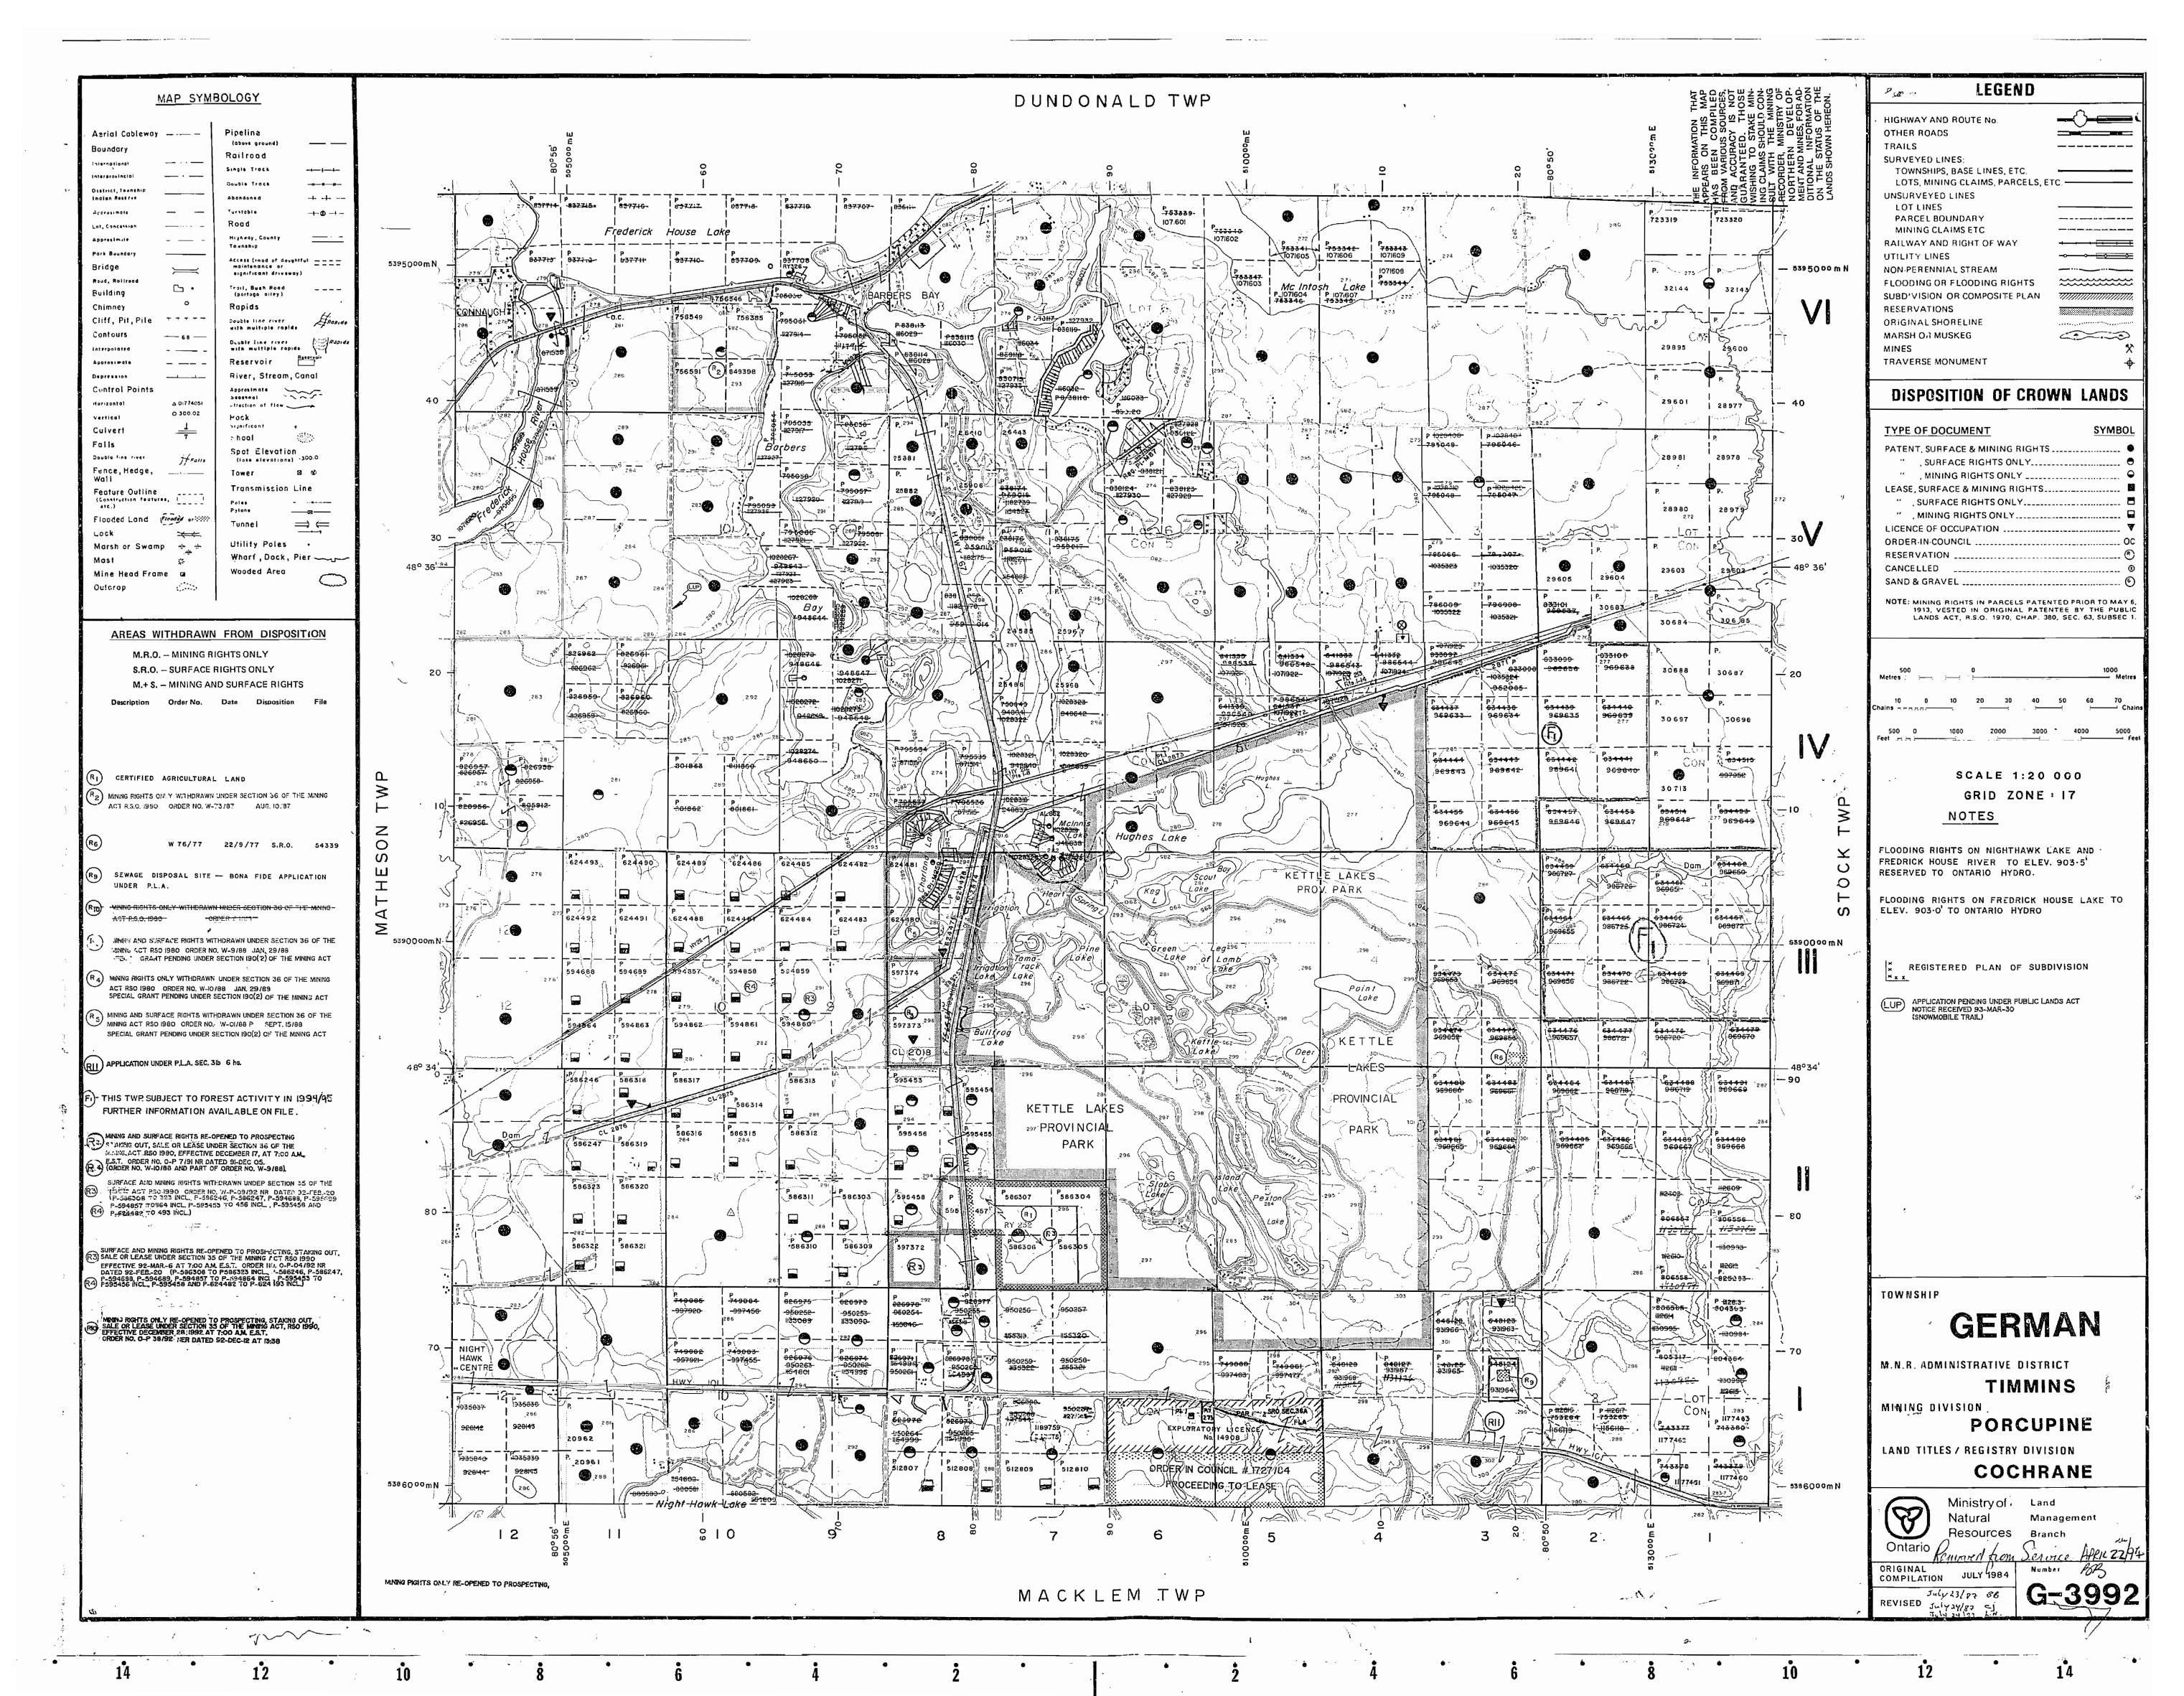

# **GERMAN**

DISTRICT OF COCHRANE

PORCUPINE MINING DIVISION

SCALE: 1-INCH 40 CHAINS

#### LEGEND

| PATENTED LAND         |   | <b>P</b>                                |
|-----------------------|---|-----------------------------------------|
| CROWN LAND SALE       |   | c s                                     |
| LEASES                |   | (L)                                     |
| LOCATED LAND          |   | Loc                                     |
| LICENSE OF OCCUPATION |   | L.O                                     |
| MINING RIGHTS ONLY    | 1 | MRO                                     |
| SURFACE RIGHTS ONLY   |   | SRO                                     |
| ROADS                 | ; |                                         |
| IMPROVED ROADS        |   |                                         |
| KING'S HIGHWAYS       |   |                                         |
| RAILWAYS              |   |                                         |
| POWER LINES           |   | • · · · · · · · · · · · · · · · · · · · |
| MARSH OR MUSKEG       |   | 1 ?                                     |
| MINES                 |   | 衆                                       |
| CANCELLED             |   | ŗ                                       |

#### NOTES

400. surface rights reservation around all lakes and rivers

#### Finoding rights

on Nighthawk Lake & Frederick House River to elev 903.5' reserved to H.E.P.C. on Frederick House Lake to elev. 903.0' to H.E.P.C.

Q.P. Quarry Permit

PLAN NO.

M.283

DEPARTMENT OF MINES

ONTARIO -

This township lies within the Municipality of CITY of TIMMINS.