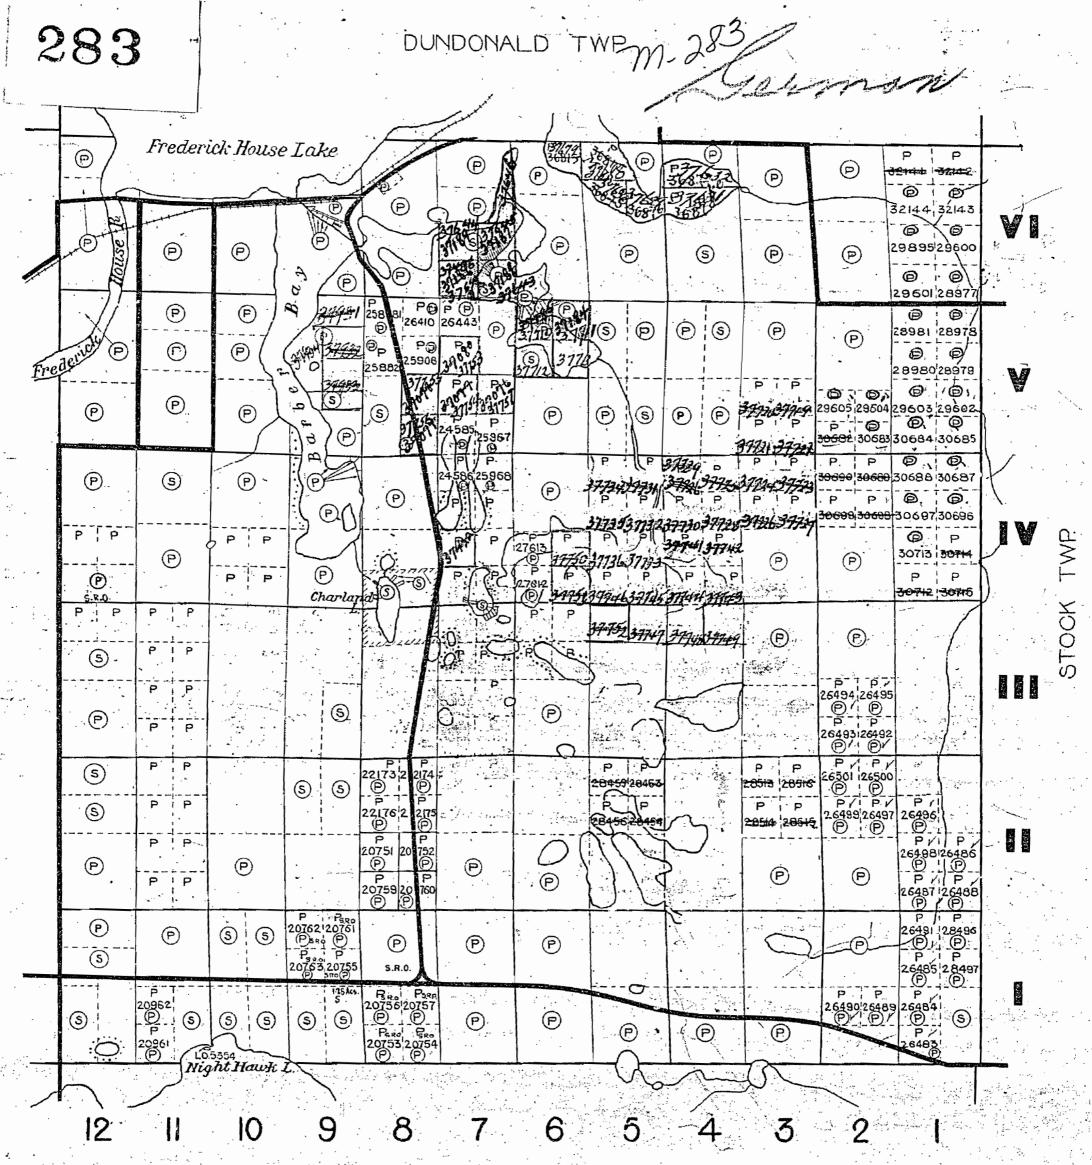

283 THE TOWNSHIP OF DUNDONALD TWP. - M.343 **GERMAN** e V DISTRICT OF COCHRANE PORCUPINE MINING DIVISION SCALE: 1-INCH 40 CHAINS /® LEGEND PATENTED LAND CROWN LAND SALE )® Ø LEASES LOCATED LAND LICENSE OF OCCUPATION M.R.O. MINING RIGHTS ONLY S.R.0 SURFACE RIGHTS ONLY - M.297 ROADS 30597 30596 388 IMPROVED ROADS KING'S HIGHWAYS 9 .... RAILWAYS Ξ TWP POWER LINES MARSH OR MUSKEG MINES CANCELLED MATHESON ®V STOCK NOTES 400' surface rights reservation around all lakes and rivers Summer resort locations patented for surface rights only shown thus 🖱 on Nighthawk Lake & Frederick House River PRO to elev 903.5 reserved to H.E.P.C. on Frederick House Lake to elev. 903.0' to HERC. Q.P. Quarry Permit 97695 PORCUPINE MAR 1 0 1969 SRO SRO SRO P. SRO P. SRO u⊕ V 718-9-10-11-12-1-2-3-4-5-8 80°56'35" 12 Negarinawa | O Late 3 M.283 PLAN NO. MACKLEM TWP. - M.295 **DEPARTMENT OF MINES** ONTARIO -

the same of the sa

DUNDONALD TWP. - M.343

THE TOWNSHIP OF

## **GERMAN**

DISTRICT OF COCHRANE

PORCUPINE MINING DIVISION.

SCALE: 1-INCH 40 CHAINS

#### LEGEND

| PATENTED LAND         | P       |
|-----------------------|---------|
| CROWN LAND SALF       | C.S     |
| LEASES                | (C)     |
| LOCATED LAND          | Loc     |
| LICENSE OF OCCUPATION | L.O     |
| MINING RIGHTS ONLY    | M.R Q   |
| SURFACE RIGHTS ONLY   | SRO     |
| ROADS                 |         |
| IMPROVED ROADS        |         |
| KING'S HIGHWAYS       | ====    |
| RAILWAYS              | -1      |
| POWER LINES           | 1       |
| MARSH OR MUSKEG       | حرب الم |
| MINES                 | *       |
| CANCELLED             | Ç       |
|                       |         |

#### NOTES

400' surface rights reservation around all lakes and rivers

Summer resort locations patented for surface rights only shown thus 😁

#### Flooding rights

on Nighthawk Lake & Frederick House River to elev. 903.5' reserved to H.E.P.C. on Frederick House Lake to elev. 903.0' to

YELLOW - SURVEY REQUIED

NW14 LOT 9, CON. 2 - BHILDINGS LOCATED ON THIS PARCEL ARE PROPERTY OF CROWN

S.R.O. WITHORAW FROM STAVING

M.283 PLAN NO. '

> DEPARTMENT OF MINES -- ONTARIO --

DUNDONALD TWPM- 283 283 Frederick House Lake (e) 1-3214-2 P P **6** Ø 32144 32143 (O) 6 <u>2</u>9895|29600 (S) (P) 0 0 Ð (P) 296012897 0 28981 28978 P · (P) **6 6** P **P** 2 8980 28979 9605 29504 29603 29692 (P) @ T @ (S) P. P P 30684130685 P : (P)... P 30697,30696 @() PP 30713 30714 (P) **P** P **(P**) **S** . . 26494,26495 P P P (§) 26493126492 P/ P/ P <del>28513</del> |2<del>8518</del> (S) (S) **S** PIP 28514 28515 (S) P P. **P** P P P (S) (S) P (P) P **P** (S) P (S) (S) P P 7 6 8 10