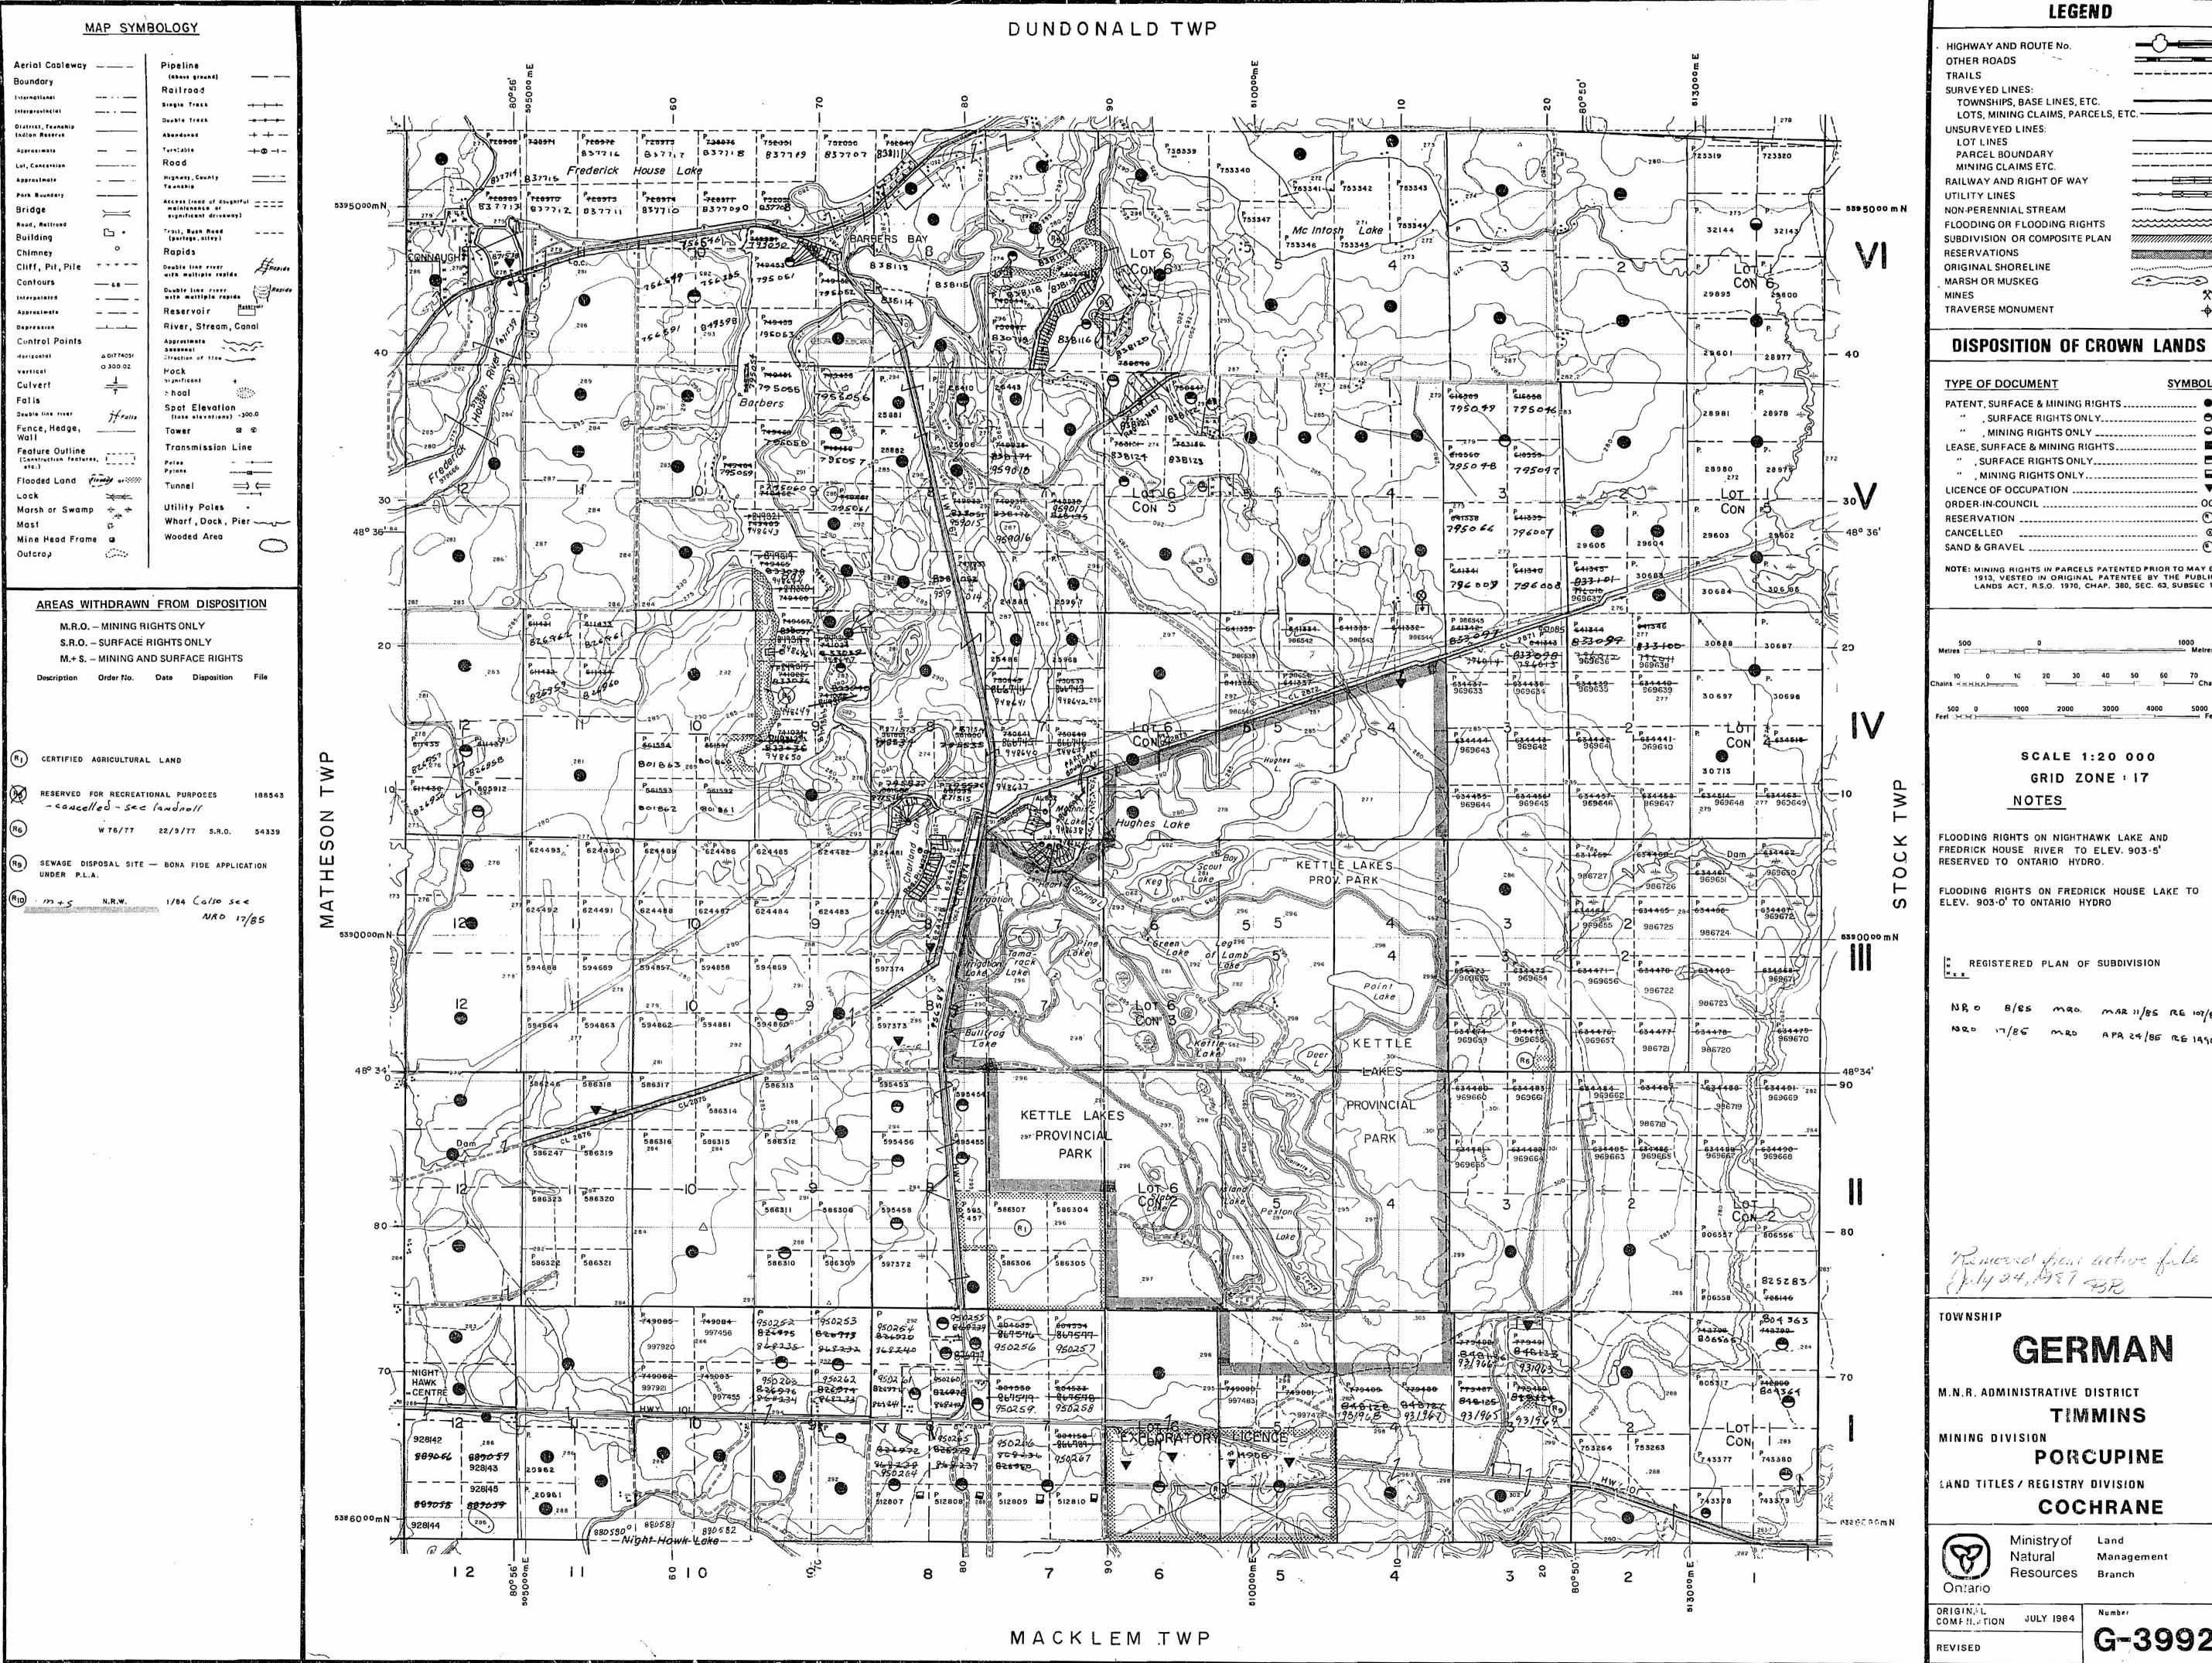

283 THE TOWNSHIP OF DUNDONALD TWP. - M.343 **GERMAN** e V DISTRICT OF COCHRANE PORCUPINE MINING DIVISION SCALE: 1-INCH 40 CHAINS /® LEGEND PATENTED LAND CROWN LAND SALE )® Ø LEASES LOCATED LAND LICENSE OF OCCUPATION M.R.O. MINING RIGHTS ONLY S.R.0 SURFACE RIGHTS ONLY - M.297 ROADS 30597 30596 388 IMPROVED ROADS KING'S HIGHWAYS 9 .... RAILWAYS Ξ TWP POWER LINES MARSH OR MUSKEG MINES CANCELLED MATHESON ®V STOCK NOTES 400' surface rights reservation around all lakes and rivers Summer resort locations patented for surface rights only shown thus 🖱 on Nighthawk Lake & Frederick House River PRO to elev 903.5 reserved to H.E.P.C. on Frederick House Lake to elev. 903.0' to HERC. Q.P. Quarry Permit 97695 PORCUPINE MAR 1 0 1969 SRO SRO SRO P. SRO P. SRO u⊕ V 718-9-10-11-12-1-2-3-4-5-8 80°56'35" 12 Negarinawa | O Late 3 M.283 PLAN NO. MACKLEM TWP. - M.295 **DEPARTMENT OF MINES** ONTARIO -

DUNDONALD TWP. - M.343

97324 97323 P 97359 9736) ® 91482 (P) ® **®** [] 32:44 | 32:43 (P) = 80 | (P) 29895 <u>(P</u> 29600 ® ® **(P)** P P P P **(P)** P 25882 28980 |28979 ) Po > Seseno 0 29605 | 29604 P | P 30683 ® ® @ ( ® P Ø )® ® **(P) (P)** 3068B (P) 97674 97676 30687 (e) 10 97675 97677 P ® 388 TRANSH 97572 97569 L\_\_\_\_ 30713 (P) Σ 97678 97680 97571 TWP. 97679 97691 ® 97584 | 97585 ® STOCK P 97583 97586 97689 97687 97574 97578 97575 97582 97587 P AKES 97576 97580 97662 | 97666 P 1 0 0 1 P <sub>(P)</sub> 97670 97672 97692 PRO 97671 97673 97693 10 97663 | 97667 97694 \$80 | 97696 --P--97664 | 97668 ® ---|------|<sup>p</sup> v ® P SPA P 760 (P) 97807 97665 | 97669 97695 97697 97812 97815 ® 4 AL 697 97684 | 97682 .. FILE 33350 ght mowk P 97015 97014 97685 | 97683 28497 100710 (P)SRC ` (P) 55627 (P) | (P) ® ® (P) 100708 100709 Ø SRO SRO Ø 55628/ 100102 Nighthauk 10 Lake 80°56'35" 12 9 4 3 2 8 MACKLEM TWP - M.295

Plan of old Mining Claim Survey for 3/2 c of Con 3,— 4/3 -5/3 8 North part 4/ on 1 or 1 c No 10364

PORCUPINE

RECEIVE

JUL 2 1968

PLAN NO.- M 283

DEPARTMENT OF MINES
---ONTARIO---

283 Dundonald Twp. Fredrick House Lake P 37679 37680 P 1° (c) Mc Intosh 32144 32143 29895 | 29600 | P | P | P | P Ö 29601 28977 (F) ® 28981 28978 P P ® 5 R O P 29605 | 29604 29603 29602 P P P P P P 30683 30684 30685 0 30588 30687 P 30697 30696 Twp (F) 30713 P SRO: Matheson **@** Charland <sub>.</sub> (e) 70 B M 22173 22174 PROVINCIAL P P P P File 162770 PARK 22176 22175 Ø (P) 20751 P P Loc. (1) P 20759 20760 P 51381 51380 *⊕* 28496 P P P SRO 28497 P 5+35 20962 **@**. Ð · (P) | · (P) 110 P P Nighthawk Lake 9 3 Macklem Twp.