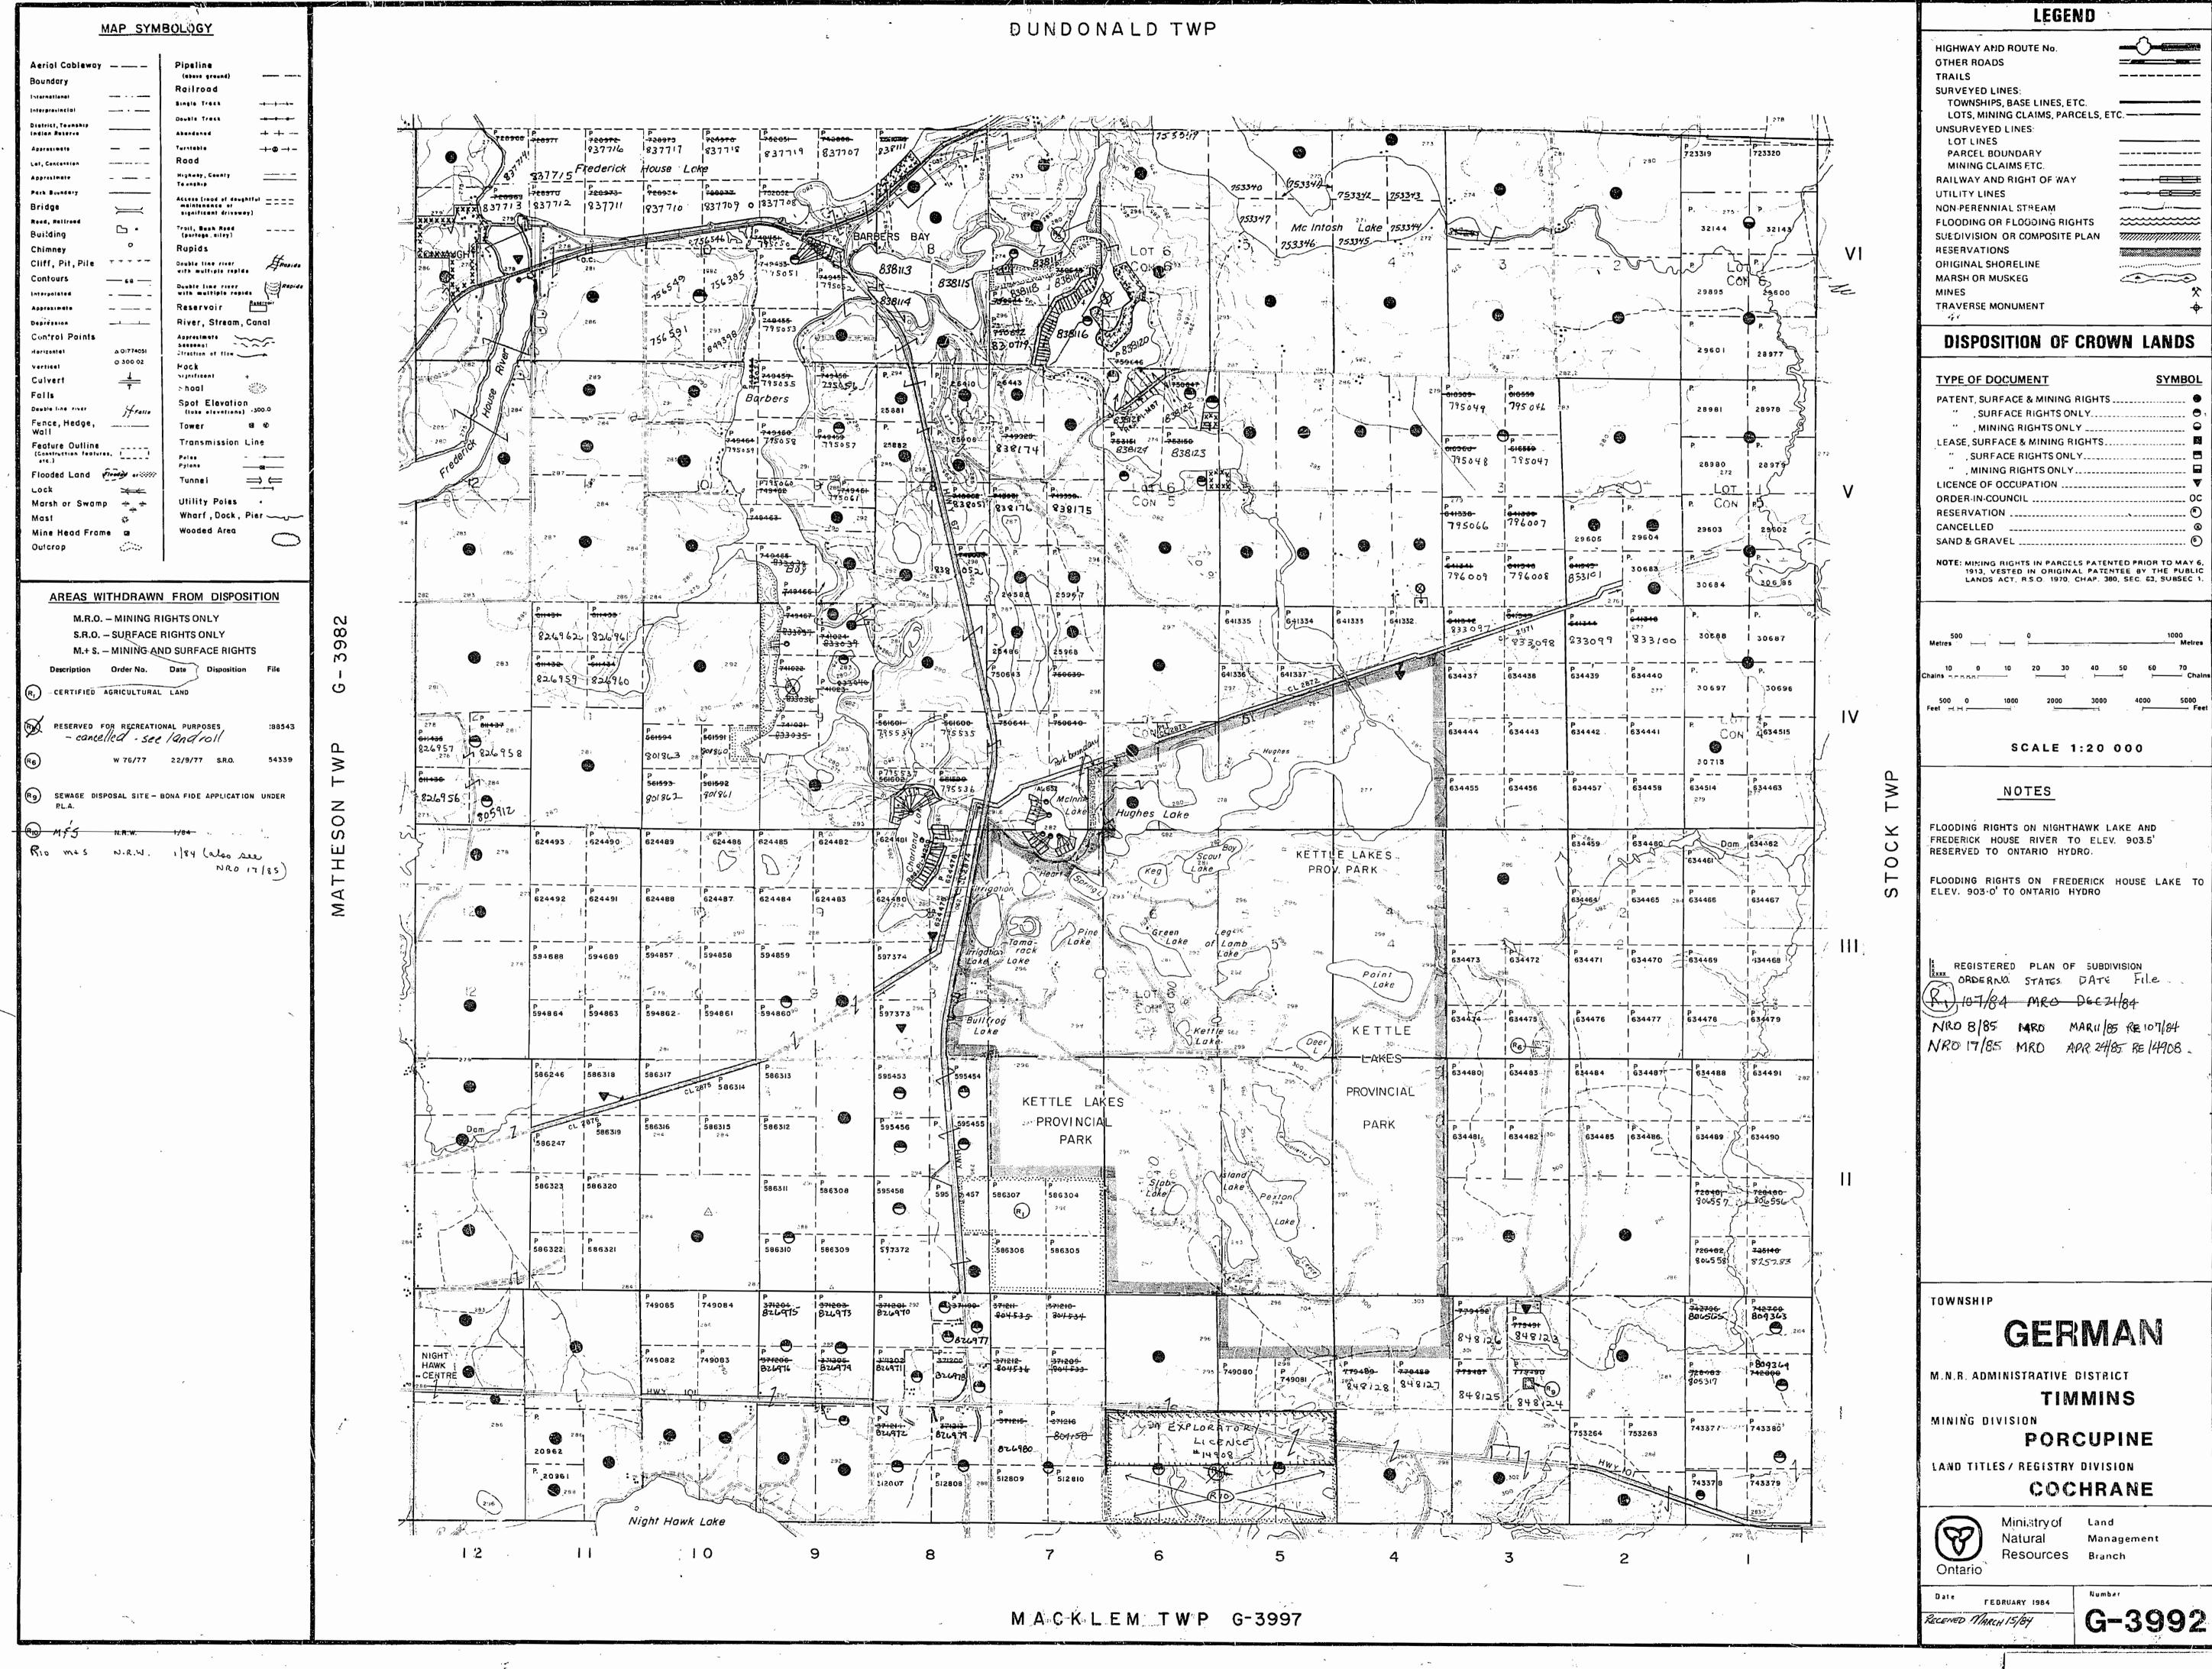

This township lies within the Municipality of CITY of TIMMINS.

### NOTES

400' surface rights reservation along the shores of all lakes and rivers.

Summer resort locations patented for surface rights only shown thus 😁

This township lies within the Municipality of CITY of TIMMINS.

### Flooding Rights

on Nighthawk Lake & Frederick House River to elev. 903.5 reserved to Ont. Hydro on Frederick House Lake to elev. 903.0' to Ont. Hydro.

> Areas withdrawn from staking under Section 42 of the Mining Act (RSD.1960), Sec. 45(RSD.70). Order No. , File Disposition

### NOTES

400' surface rights reservation along the shores of all lakes and rivers.

Summer resort locations patented for surface rights only shown thus 🔵

This township lies within the Municipality of CITY of TIMMINS.

### Flooding Rights

CANCELLED

PATENTED for S.R.O.

on Nighthawk Lake & Frederick House River to elev. 903.5 reserved to Ont. Hydro on Frederick House Lake to elev. 903.0' to Ont. Hydro.

Areas withdrawn from staking under Section 42 of the Mining Act (850,960), 260, 45(850,70). Order No. File Disposition Date (R) Public Access Res., S.R.O.

18/5/56

® W.76/77

22/9/77 S.R.O.

File 15870

S.R.O.

(R<sub>8</sub>) Public Access Res.

18/4/79

(G) QUARRY PERMIT