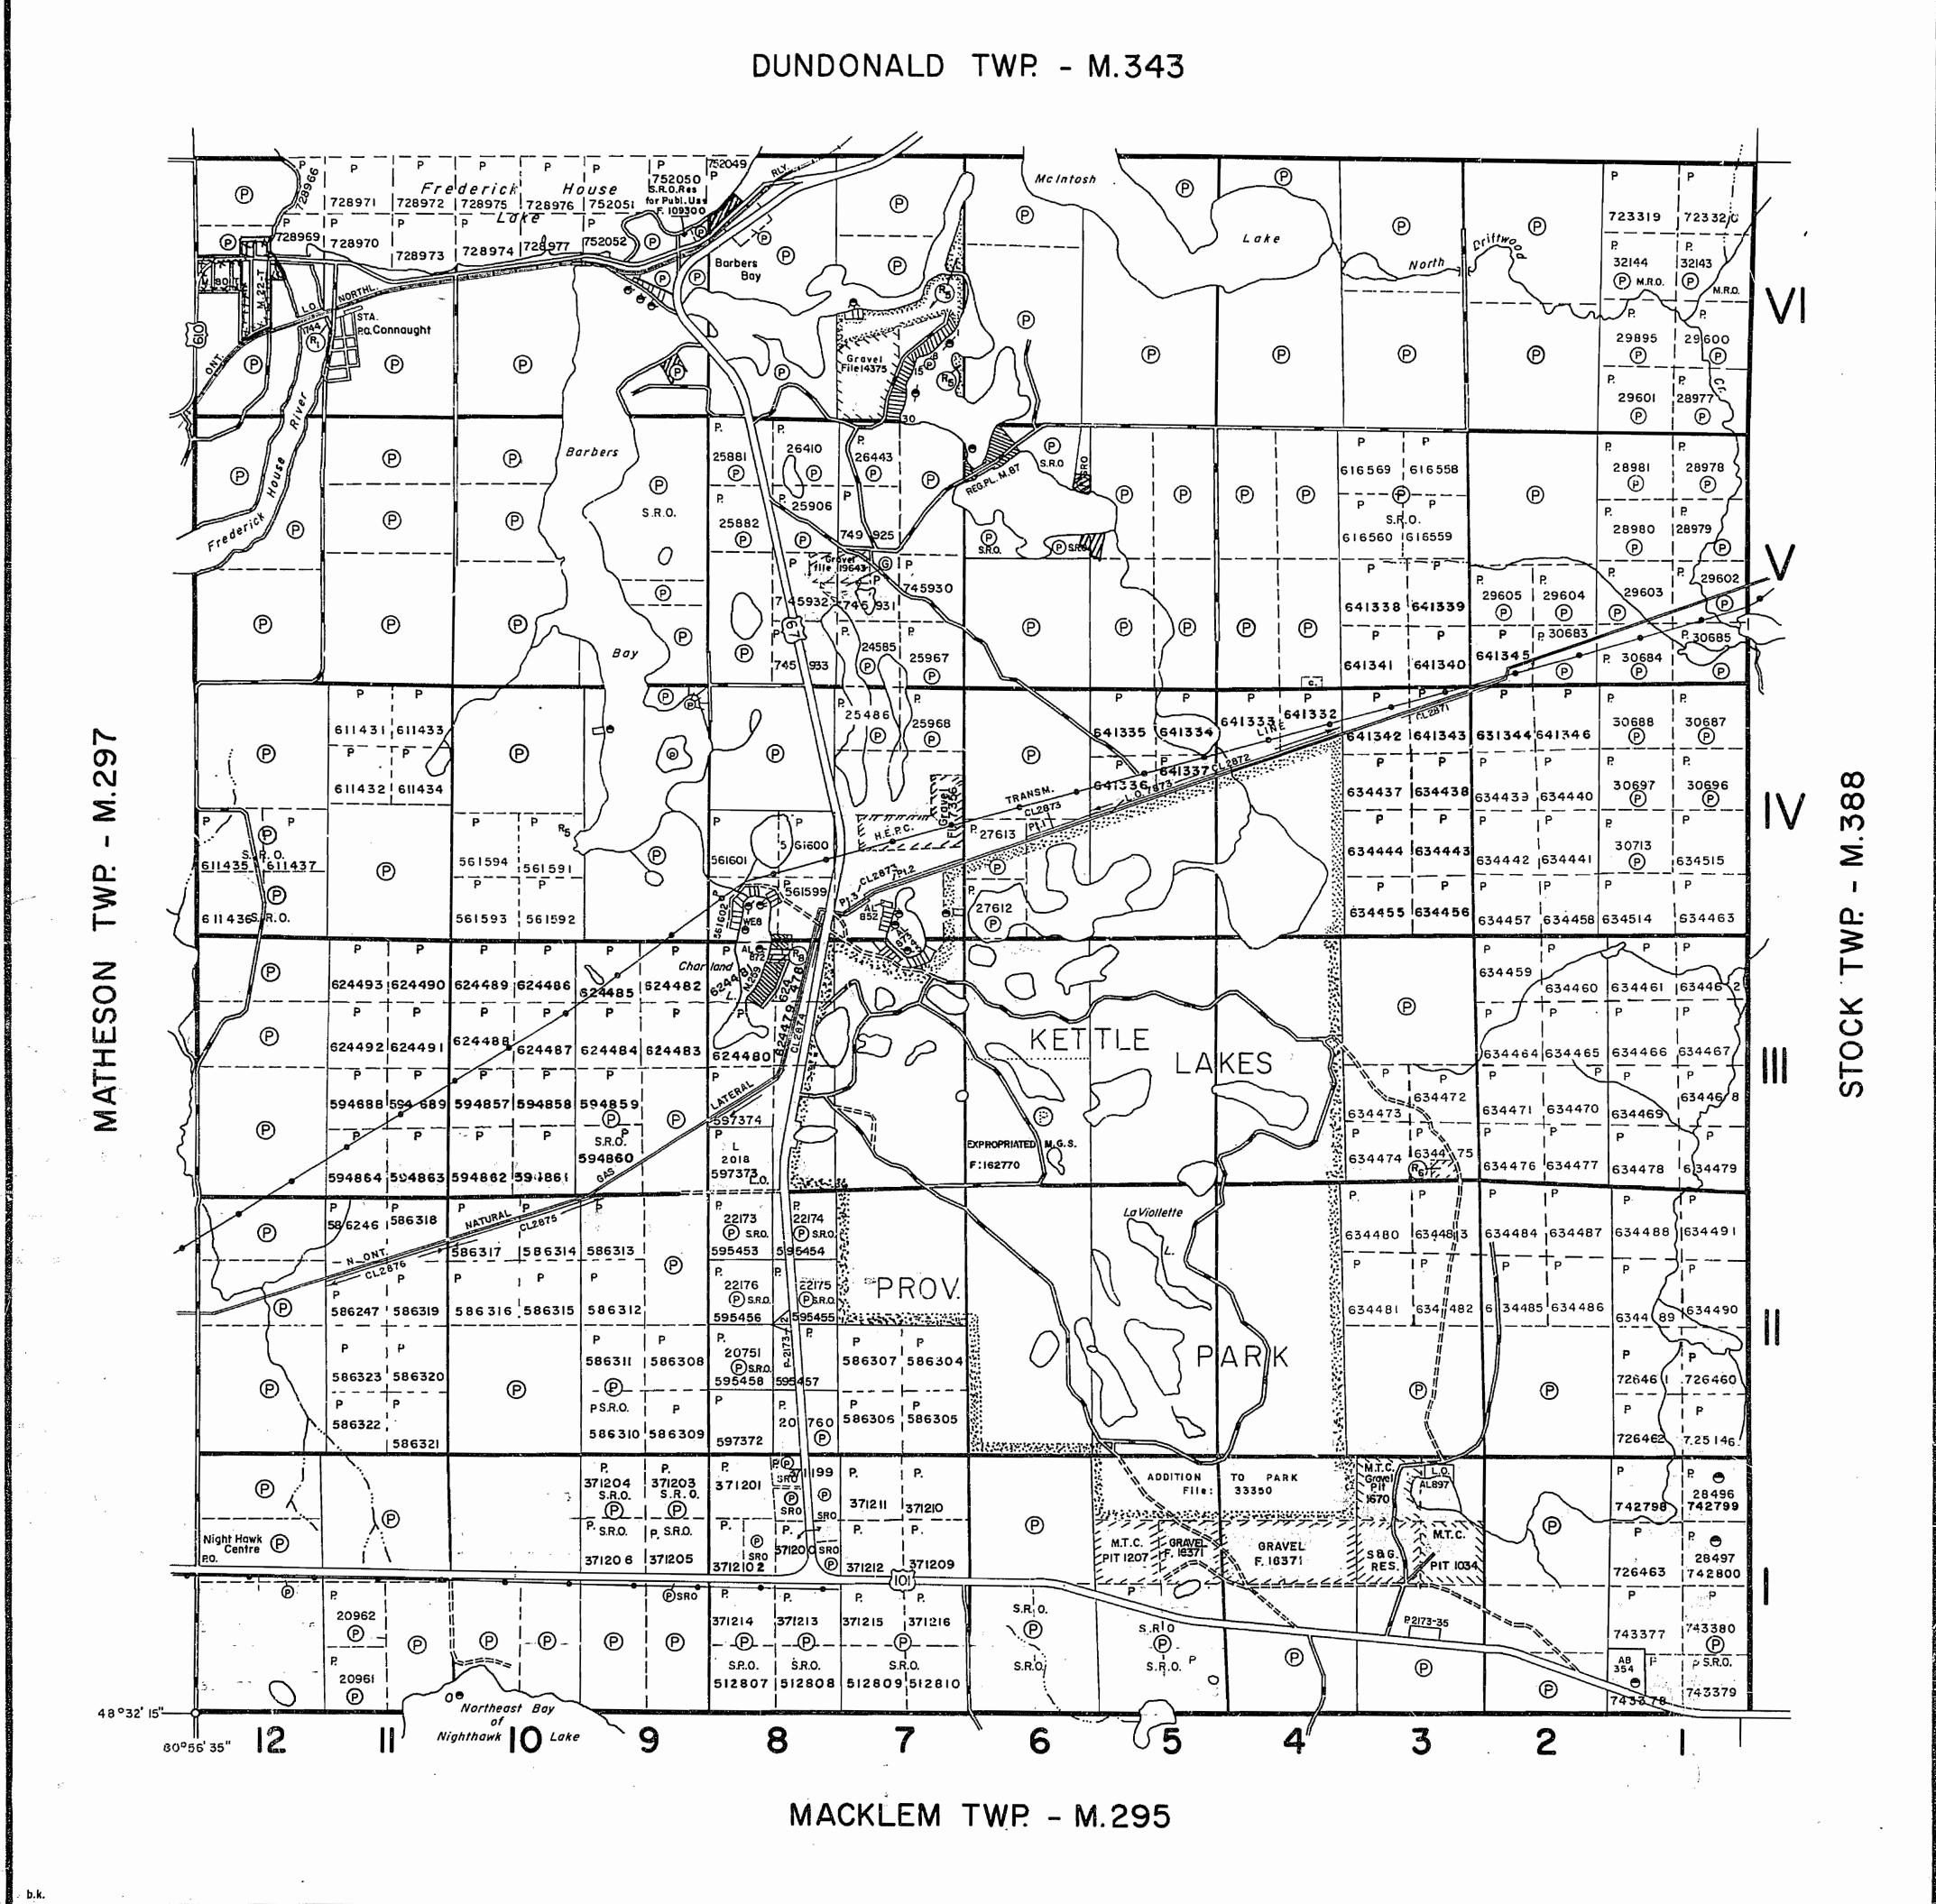

M.297

TWP.

MATHESON

V6 è (P) ® ® 36,13 @ Σ • 51 TWP. <sub>(O)</sub> 0V STOCK PRO Ve i 97016 97015 S R O S R O P M P S R O TO PARK (P) 28497 (P) Р Р SRO SRO SRO SRO SRO P. II Nighthown 10 Lose

MACKLEM TWP. - M.295

THE TOWNSHIP

# **GERMAN**

DISTRICT OF COCHRANE

PORCUPINE MINING DIVISION

SCALE: 1-INCH 40 CHAINS

#### LEGEND

| PATENTED LAND         |   | <b>P</b>                                |
|-----------------------|---|-----------------------------------------|
| CROWN LAND SALE       |   | c s                                     |
| LEASES                |   | (L)                                     |
| LOCATED LAND          |   | Loc                                     |
| LICENSE OF OCCUPATION |   | L.O                                     |
| MINING RIGHTS ONLY    | 1 | MRO                                     |
| SURFACE RIGHTS ONLY   |   | SRO                                     |
| ROADS                 | ; |                                         |
| IMPROVED ROADS        |   |                                         |
| KING'S HIGHWAYS       |   |                                         |
| RAILWAYS              |   |                                         |
| POWER LINES           |   | • · · · · · · · · · · · · · · · · · · · |
| MARSH OR MUSKEG       |   | 1 ?                                     |
| MINES                 |   | 衆                                       |
| CANCELLED             |   | ŗ                                       |

#### NOTES

400. surface rights reservation around all lakes and rivers

#### Finoding rights

on Nighthawk Lake & Frederick House River to elev 903.5' reserved to H.E.P.C. on Frederick House Lake to elev. 903.0' to H.E.P.C.

Q.P. Quarry Permit

PLAN NO.

M.283

DEPARTMENT OF MINES

ONTARIO -