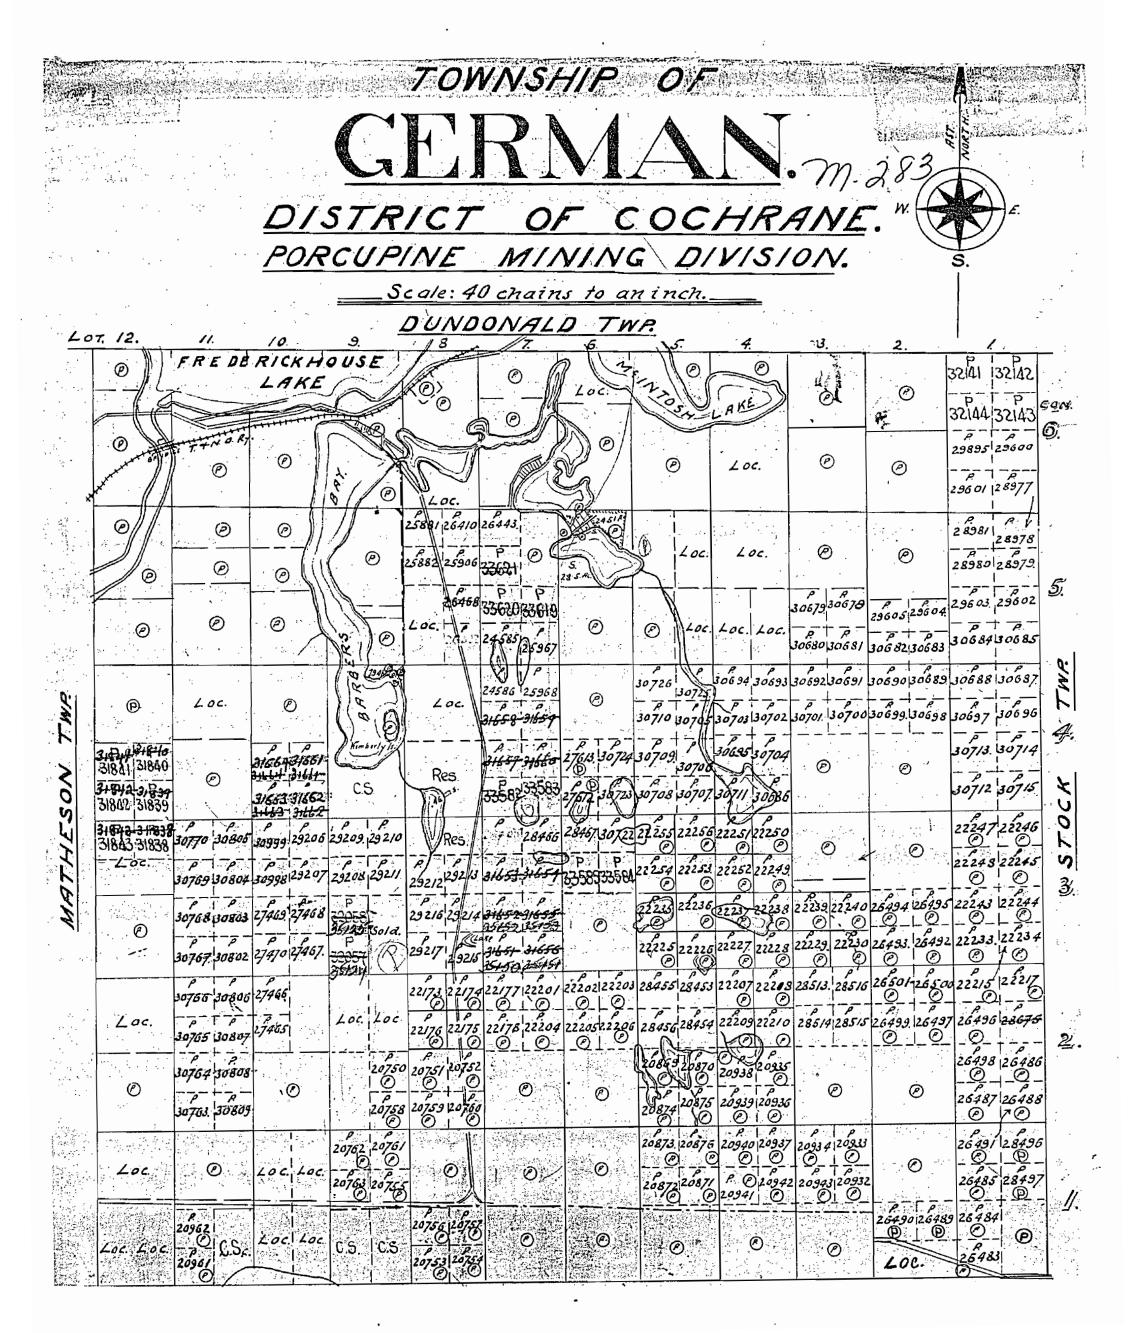

Plan of old Mining Claim Survey for 3/2 c = 9Con. 3, -4/3 = 5/3 & North part 4/2 on  $1 \le c \le 1$ 

PORCUPINE

RECEIVED

JUL 2 1968

48010111212345

PLAN NO.- M 283

DEPARTMENT OF MINES
---ONTARIO---

MACKLEM TWR,

## NOTES

All Farm Locations Sold After Oct. 27,1942 Cover Surface Rights Only.

All Mining Claims Staked After May 21,1945 Cover Mining Rights Only.

Flooding Rights to 903 Contour Reserved to H.E.P.C. of Ontario on Frederick House Lake and Barber Bay.

400' Reserve to Dept. of Land and Forest Shown Thus:

Plan of old Mining Claim Survey for  $5\frac{1}{2}$  of lot 3 Con 3,  $-\frac{4}{3}-\frac{5}{3}$  8. North part  $\frac{4}{2}$  on L.S.F. file No. 10364

Land-under-water-Fredrick—House-Lake, Barber
Bay—8—the—Lakes-adjoining-Borber-Bay are
withdrawn-from-staking—File—17145
NOW 200

PLAN NO.- M 283

Macklem Twp.

. 3

THE TOWNSHIP OF