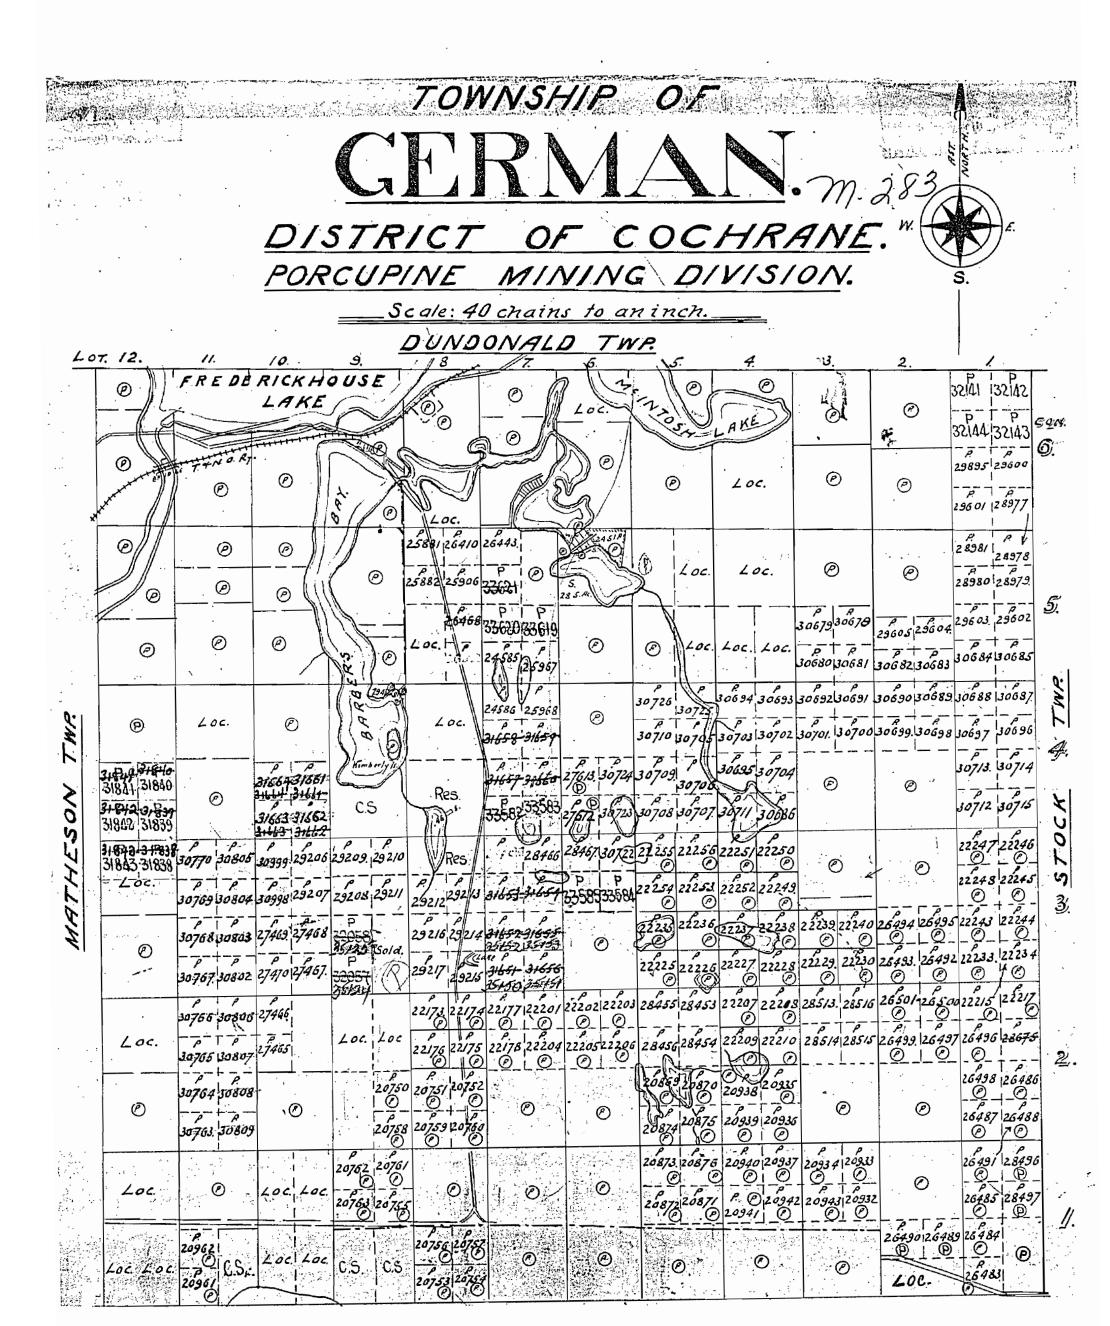

MACKLEM TWR

reservortions 200 wide by Depr. of Life.

THE TOWNSHIP OF

# **GERMAN**

DISTRICT OF COCHRANE

PORCUPINE MINING DIVISION

SCALE: I-INCH= 40 CHAINS

### **LEGEND**

S or C.S.

Loc.

L.O.

M.R.O.

S. R.O.

PATENTED LAND
CROWN LAND SALE
LEASES
LOCATED LAND
LICENSE OF OCCUPATION
MINING RIGHTS ONLY
SURFACE RIGHTS ONLY
ROADS
IMPROVED ROADS
KING'S HIGHWAYS
RAILWAYS
POWER LINES
MARSH OR MUSKEG

MINES

## NOTES

All Farm Locations Sold After Oct. 27,1942 Cover Surface Rights Only.

All Mining Claims Staked After May 21,1945 Cover Mining Rights Only.

Flooding Rights to 903 Contour Reserved to H.E.P.C. of Ontario on Frederick House Lake and Barber Bay.

400' Reserve to Dept. of Land and Forest Shown Thus:

Plan of old Mining Claim Survey for  $5\frac{1}{2}$  of lot 3 Con 3,  $-\frac{4}{3}-\frac{5}{3}$  8. North part  $\frac{4}{2}$  on L.S.F. file No. 10364

Land-under-water-Fredrick—House-Lake, Barber
Bay—8—the—Lakes-adjoining-Borber-Bay are
withdrawn-from-staking—File—17145
NOW 200

PLAN NO.- M 283

Macklem Twp.

. 3

THE TOWNSHIP OF