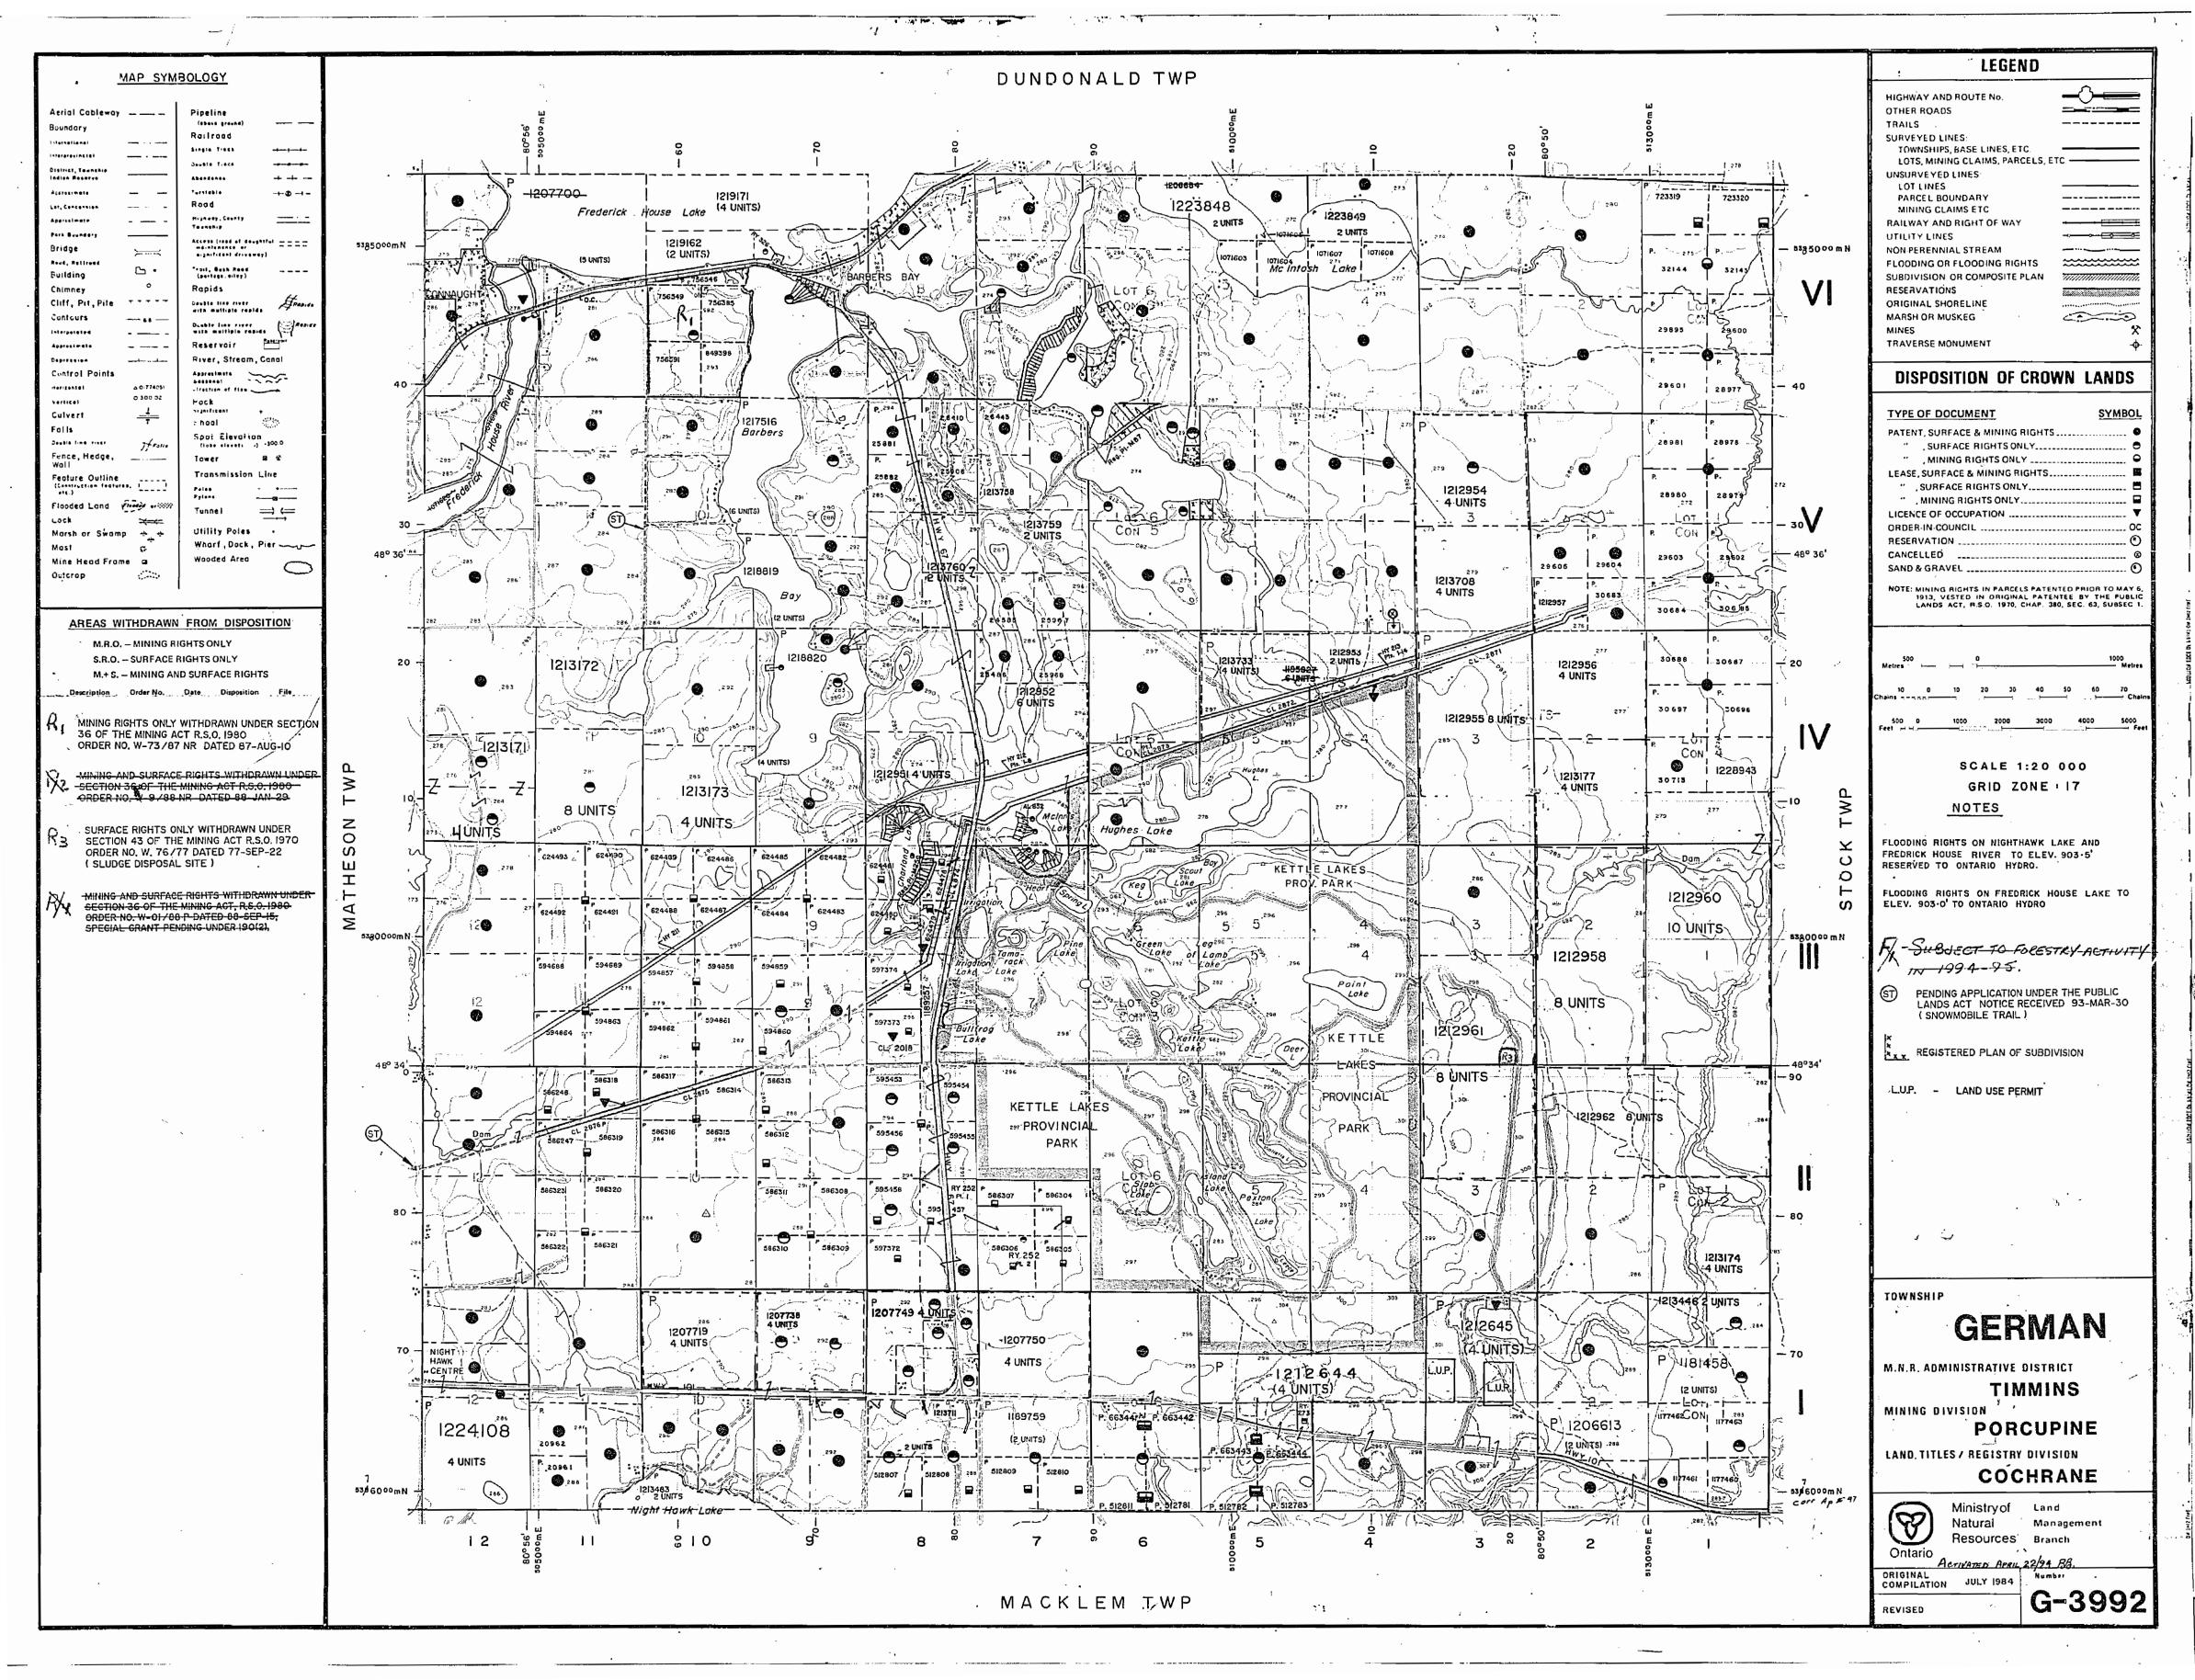

THE TOWNSHIP

# **GERMAN**

DISTRICT OF COCHRANE

PORCUPINE MINING DIVISION

SCALE: 1-INCH 40 CHAINS

#### LEGEND

| PATENTED LAND         |   | <b>P</b>                                |
|-----------------------|---|-----------------------------------------|
| CROWN LAND SALE       |   | c s                                     |
| LEASES                |   | (L)                                     |
| LOCATED LAND          |   | Loc                                     |
| LICENSE OF OCCUPATION |   | L.O                                     |
| MINING RIGHTS ONLY    | 1 | MRO                                     |
| SURFACE RIGHTS ONLY   |   | SRO                                     |
| ROADS                 | ; |                                         |
| IMPROVED ROADS        |   |                                         |
| KING'S HIGHWAYS       |   |                                         |
| RAILWAYS              |   |                                         |
| POWER LINES           |   | • · · · · · · · · · · · · · · · · · · · |
| MARSH OR MUSKEG       |   | 1 ?                                     |
| MINES                 |   | 衆                                       |
| CANCELLED             |   | ŗ                                       |

#### NOTES

400. surface rights reservation around all lakes and rivers

#### Finoding rights

on Nighthawk Lake & Frederick House River to elev 903.5' reserved to H.E.P.C. on Frederick House Lake to elev. 903.0' to H.E.P.C.

Q.P. Quarry Permit

PLAN NO.

M.283

DEPARTMENT OF MINES

ONTARIO -

This township lies within the Municipality of CITY of TIMMINS.

### Flooding Rights

on Nighthawk Lake & Frederick House River to elev. 903.5 reserved to Ont. Hydro—on Frederick House Lake to elev. 903.0 to Ont. Hydro.

Areas withdrawn from staking under Section 42 of the Mining Act (RS.0.1960), Sec., 43(RS.0.70).

Order No. File Date Disposition

R<sub>2</sub>) W.22/75 R<sub>3</sub>) W.23/75 W.24/75

2430 2430 v.2 41052

5/5/75 5/5/75 5/5/75 M.R.O.

S.R. & M.R.

S.R. & M.R.

Reserved under Sec. 3 PL.A for recreational purposes. File 188543.