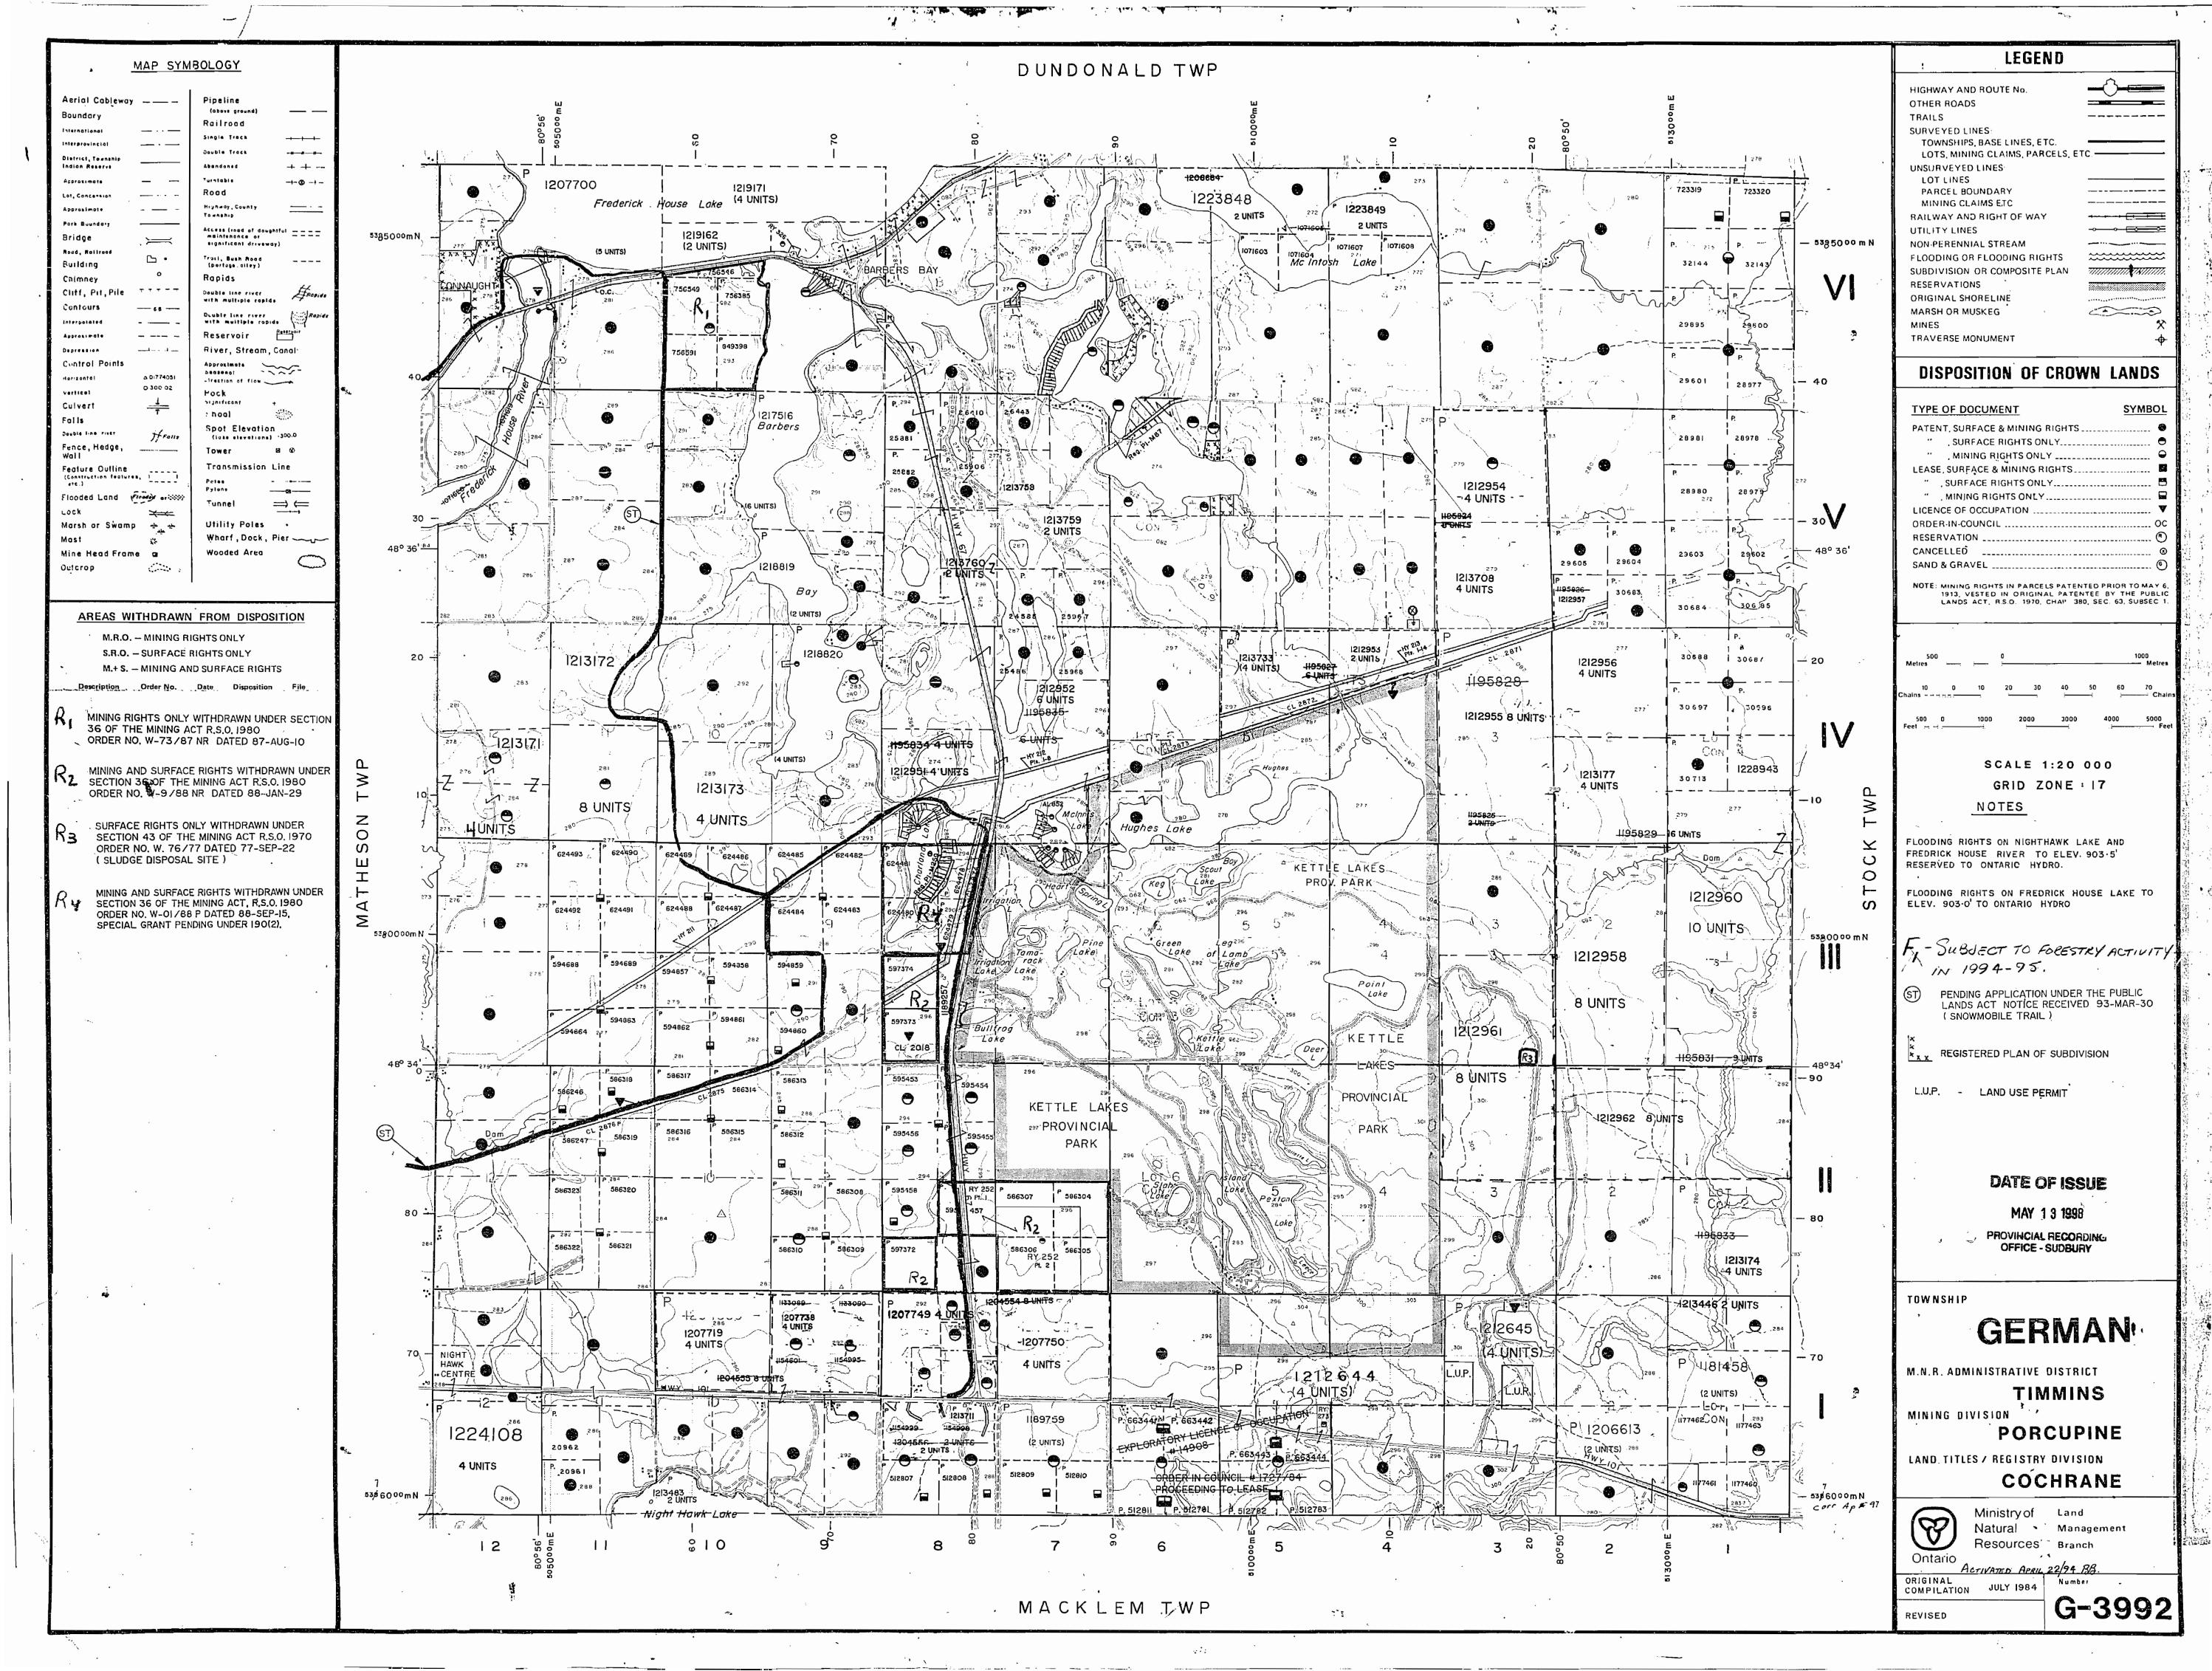

This township lies within the Municipality of CITY of TIMMINS.

### NOTES

400' surface rights reservation along the shores of all lakes and rivers.

Summer resort locations patented for surface rights only shown thus 😁

This township lies within the Municipality of CITY of TIMMINS.

### Flooding Rights

on Nighthawk Lake & Frederick House River to elev. 903.5 reserved to Ont. Hydro on Frederick House Lake to elev. 903.0' to Ont. Hydro.

> Areas withdrawn from staking under Section 42 of the Mining Act (RSD.1960), Sec. 45(RSD.70). Order No. , File Disposition

### NOTES

400' surface rights reservation along the shores of all lakes and rivers.

Summer resort locations patented for surface rights only shown thus 🔵

This township lies within the Municipality of CITY of TIMMINS.

### Flooding Rights

CANCELLED

PATENTED for S.R.O.

on Nighthawk Lake & Frederick House River to elev. 903.5 reserved to Ont. Hydro on Frederick House Lake to elev. 903.0' to Ont. Hydro.

Areas withdrawn from staking under Section 42 of the Mining Act (850,960), 260, 45(850,70). Order No. File Disposition Date (R) Public Access Res., S.R.O.

18/5/56

® W.76/77

22/9/77 S.R.O.

File 15870

S.R.O.

(R<sub>8</sub>) Public Access Res.

18/4/79

(G) QUARRY PERMIT