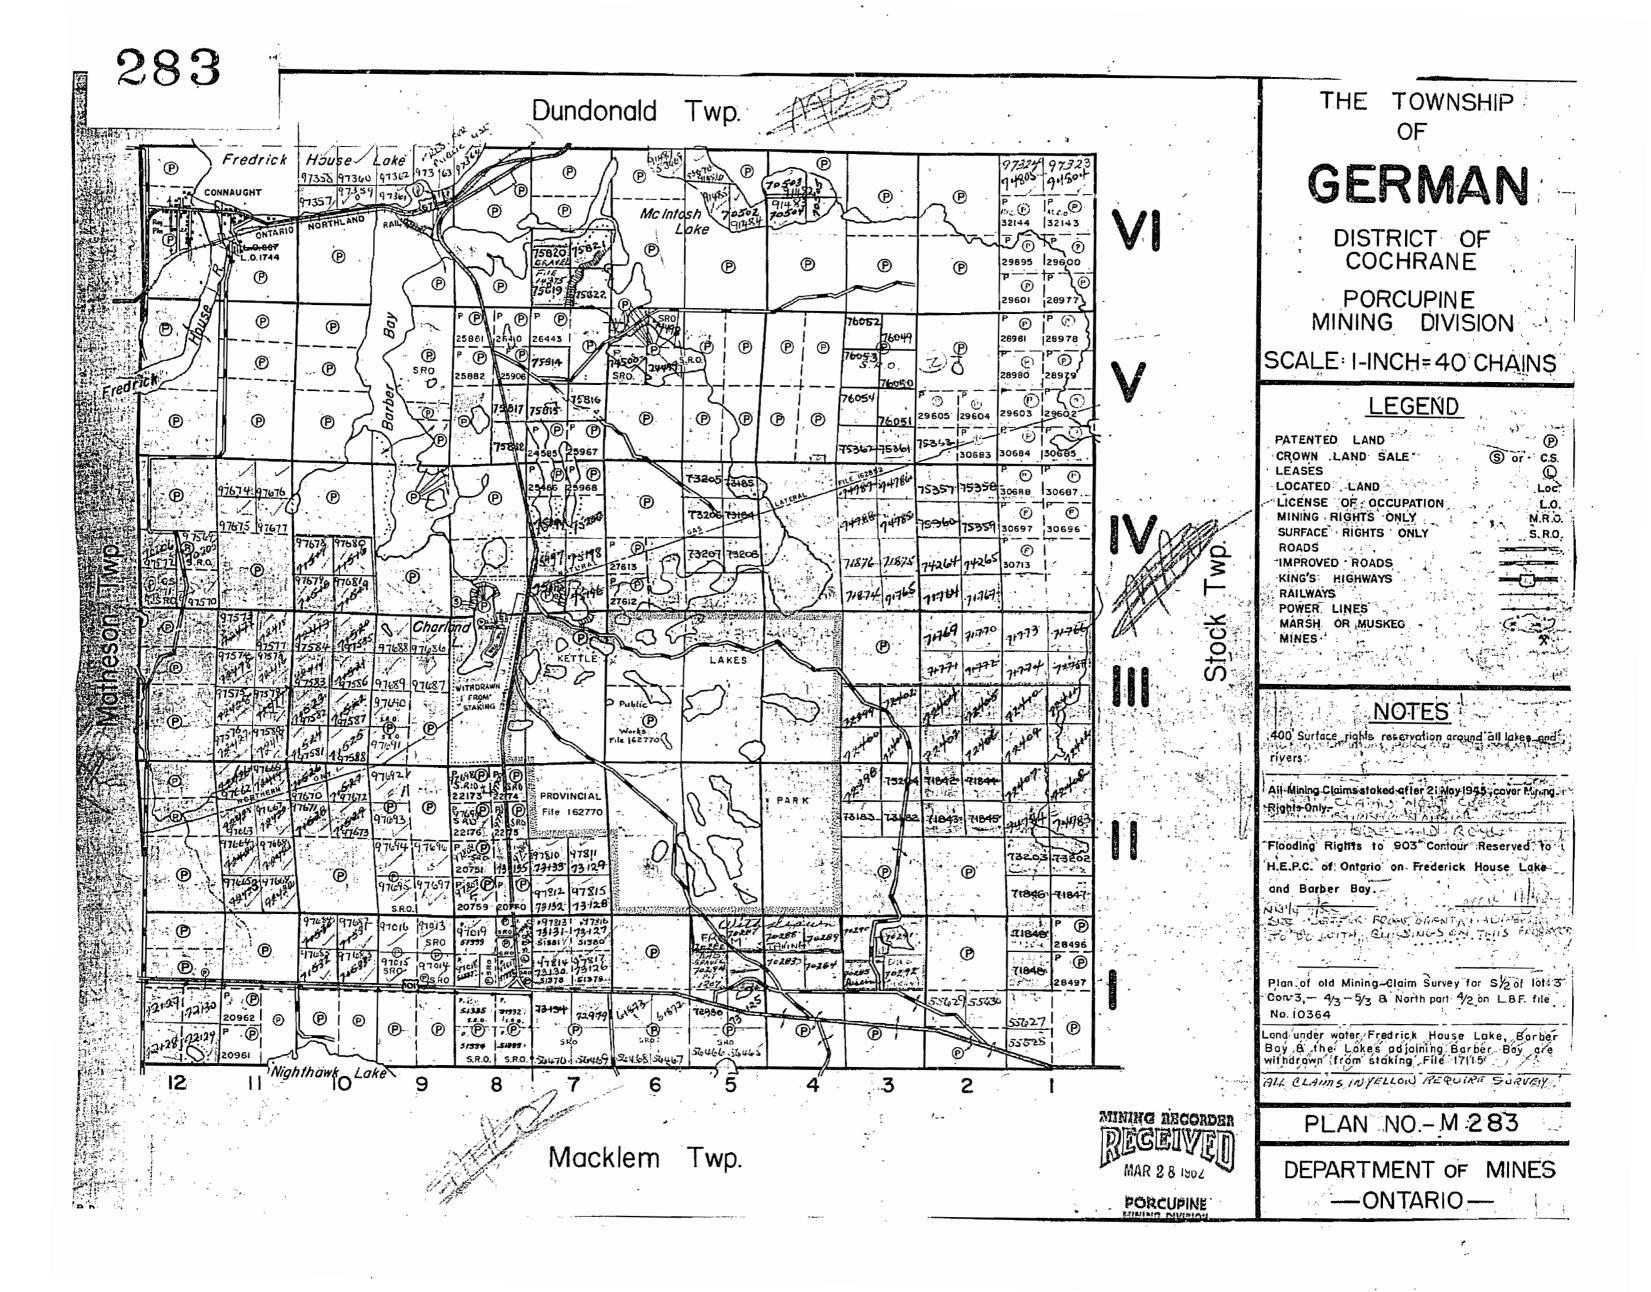

THE TOWNSHIP

# **GERMAN**

DISTRICT OF COCHRANE

PORCUPINE MINING DIVISION

SCALE: 1-INCH 40 CHAINS

#### LEGEND

| PATENTED LAND         |   | <b>P</b>                                |
|-----------------------|---|-----------------------------------------|
| CROWN LAND SALE       |   | c s                                     |
| LEASES                |   | (L)                                     |
| LOCATED LAND          |   | Loc                                     |
| LICENSE OF OCCUPATION |   | L.O                                     |
| MINING RIGHTS ONLY    | 1 | MRO                                     |
| SURFACE RIGHTS ONLY   |   | SRO                                     |
| ROADS                 | ; |                                         |
| IMPROVED ROADS        |   |                                         |
| KING'S HIGHWAYS       |   |                                         |
| RAILWAYS              |   |                                         |
| POWER LINES           |   | • · · · · · · · · · · · · · · · · · · · |
| MARSH OR MUSKEG       |   | 1 ?                                     |
| MINES                 |   | 衆                                       |
| CANCELLED             |   | ŗ                                       |

#### NOTES

400. surface rights reservation around all lakes and rivers

#### Finoding rights

on Nighthawk Lake & Frederick House River to elev 903.5' reserved to H.E.P.C. on Frederick House Lake to elev. 903.0' to H.E.P.C.

Q.P. Quarry Permit

PLAN NO.

M.283

DEPARTMENT OF MINES

ONTARIO -

### NOTES

400' Surface rights reservation around all lakes and

CLAIMS IN YELLOW REQUIRE SURVEY

NAME PROPERTY OF CROWN

Flooding Rights to 903 Contour Reserved to H.E.P.C. of Ontario on Frederick House Lake and Barber Bay.

Plan of old Mining Claim Survey for 3/2 c = 9Con. 3, -4/3 = 5/3 & North part 4/2 on  $1 \le c \le 1$ 

PORCUPINE

RECEIVED

JUL 2 1968

48010111212345

PLAN NO.- M 283

DEPARTMENT OF MINES
---ONTARIO---

MACKLEM TWR,

## NOTES

All Farm Locations Sold After Oct. 27,1942 Cover Surface Rights Only.

All Mining Claims Staked After May 21,1945 Cover Mining Rights Only.

Flooding Rights to 903 Contour Reserved to H.E.P.C. of Ontario on Frederick House Lake and Barber Bay.

400' Reserve to Dept. of Land and Forest Shown Thus:

Plan of old Mining Claim Survey for  $5\frac{1}{2}$  of lot 3 Con 3,  $-\frac{4}{3}-\frac{5}{3}$  8. North part  $\frac{4}{2}$  on L.S.F. file No. 10364

Land-under-water-Fredrick—House-Lake, Barber
Bay—8—the—Lakes-adjoining-Borber-Bay are
withdrawn-from-staking—File—17145
NOW 200

PLAN NO.- M 283

Macklem Twp.

. 3

THE TOWNSHIP OF