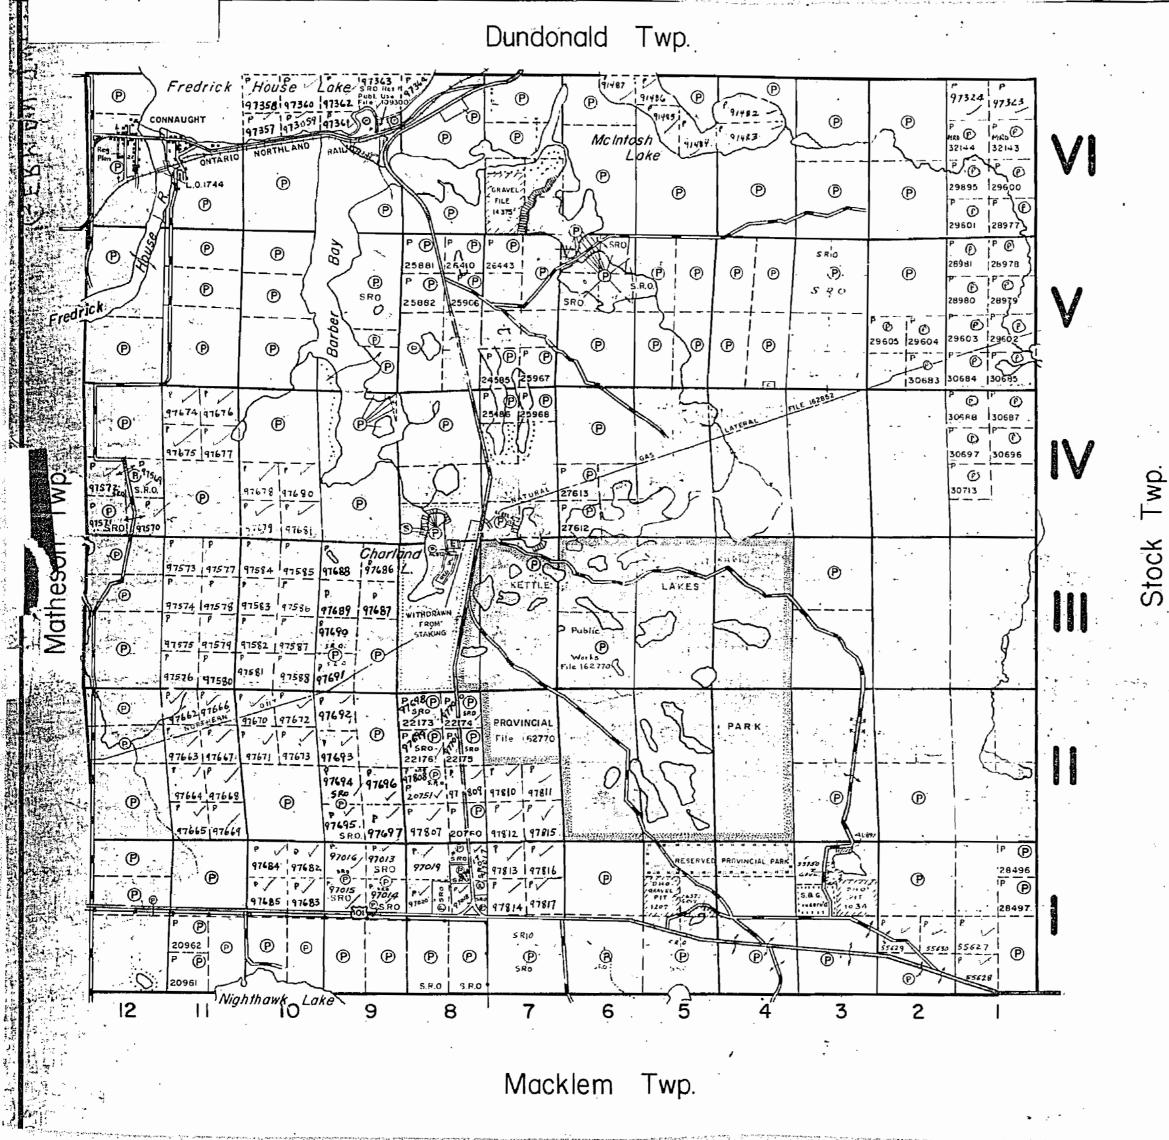

THE TOWNSHIP

# GERMAN

DISTRICT OF COCHRANE

PORCUPINE MINING DIVISION

SCALE: 1-INCH - 40 CHAINS

### LEGEND

PATENTED LAND CROWN LAND SALE LEASES LOCATED LAND L.0. LICENSE OF OCCUPATION MINING RIGHTS ONLY M.R.O. SURFACE RIGHTS ONLY S.R.O. ROADS IMPROVED ROADS KING'S HIGHWAYS PORCUPINE MINING DIVISION RAILWAYS POWER LINES MARSH OR MUSKEG MAY 1 8 1977 MINES 7 | 8 | 9 | 10 | 1 | 1 | 2 | 1 | 2 | 3 | 4 | 5 | 6 CANCELLED

## (43a) 5.R.O with from . Sludge disposal (43b) Surface & NOTES

400' surface rights reservation along the shores of all lakes and rivers.

Summer resort locations patented for surface rights only shown thus

This township lies within the Municipality of CITY of TIMMINS.

### Flooding Rights

on Nighthawk Lake & Frederick House River to elev. 903.5 reserved to Ont. Hydro—on Frederick House Lake to elev. 903.0 to Ont. Hydro.

Areas withdrawn from staking under Section 42 of the Mining Act (RS.0.1960), Sec., 43(RS.0.70).

Order No. File Date Disposition

R<sub>2</sub>) W.22/75 R<sub>3</sub>) W.23/75 W.24/75

2430 2430 v.2 41052

5/5/75 5/5/75 5/5/75 M.R.O.

S.R. & M.R.

S.R. & M.R.

Reserved under Sec. 3 PL.A for recreational purposes. File 188543.

MAY 1 6 1977

PLAN NO.

M.283

MARCEL FLEHRY

ONTARIO

MINISTRY OF NATURAL RESOURCES

SURVEYS AND MAPPING BRANCH

CV