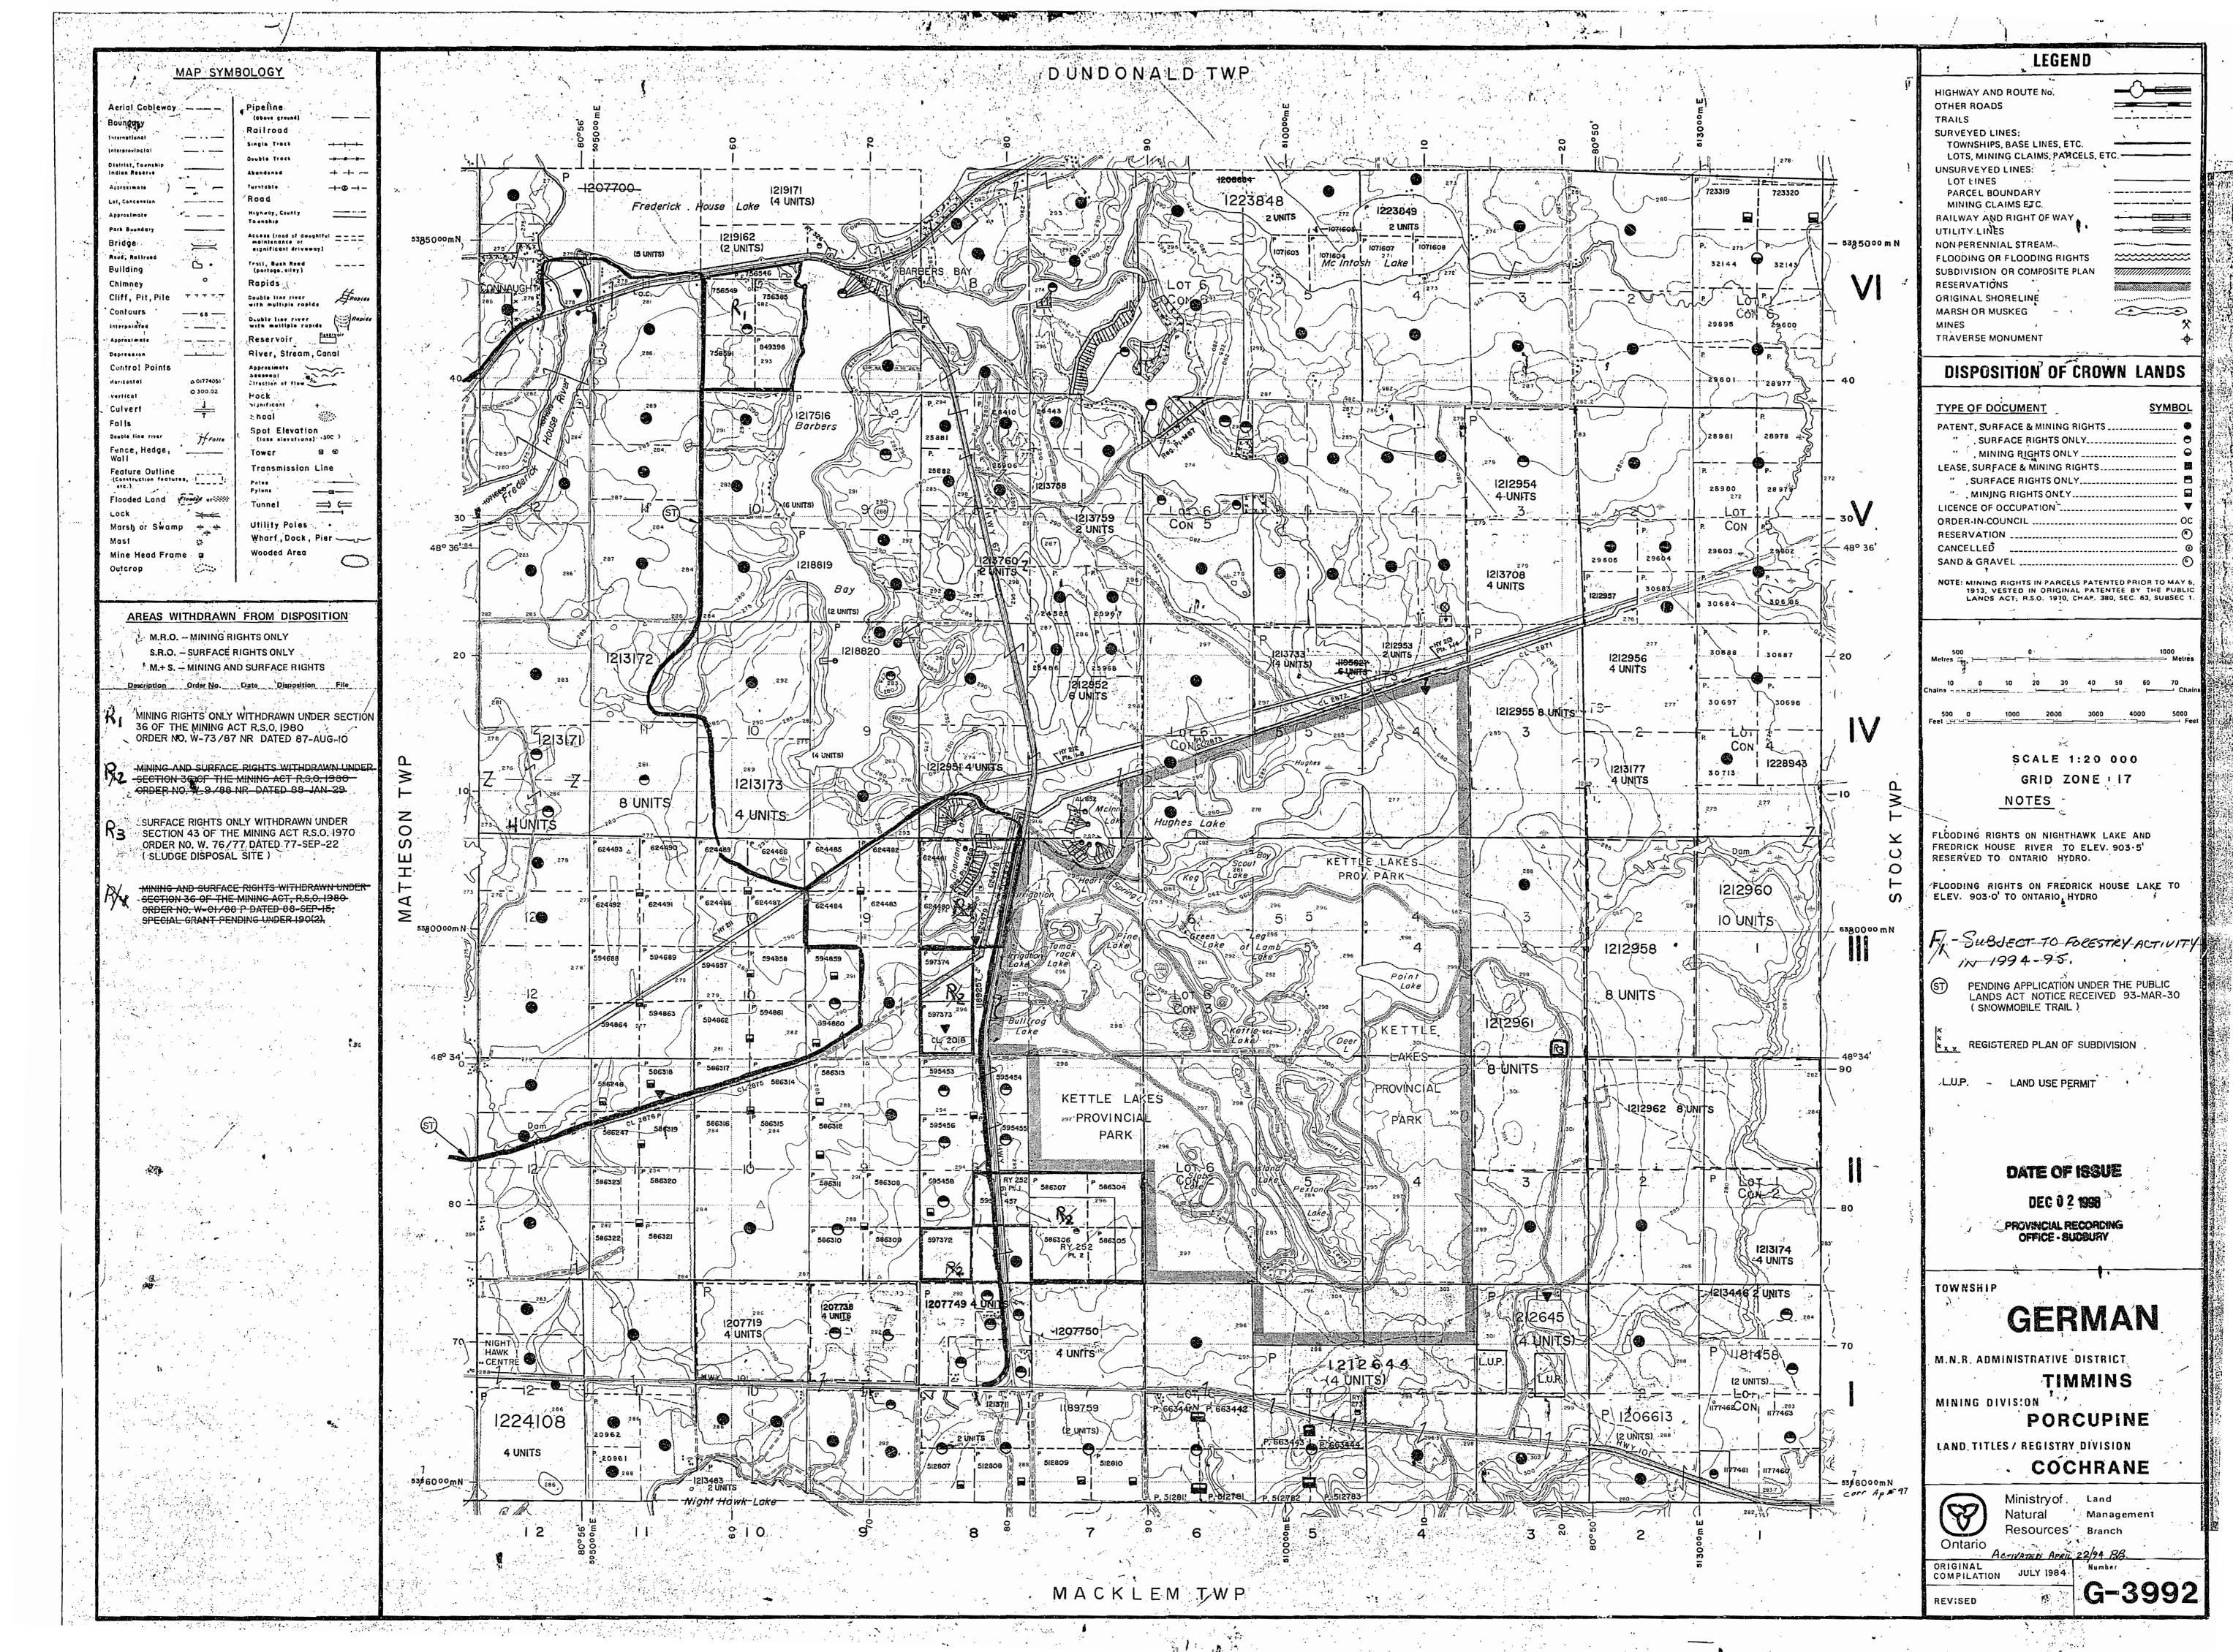

THE TOWNSHIP

# **GERMAN**

DISTRICT OF COCHRANE

PORCUPINE MINING DIVISION

SCALE: 1-INCH 40 CHAINS

#### LEGEND

| PATENTED LAND         |   | <b>P</b>                                |
|-----------------------|---|-----------------------------------------|
| CROWN LAND SALE       |   | c s                                     |
| LEASES                |   | (L)                                     |
| LOCATED LAND          |   | Loc                                     |
| LICENSE OF OCCUPATION |   | L.O                                     |
| MINING RIGHTS ONLY    | 1 | MRO                                     |
| SURFACE RIGHTS ONLY   |   | SRO                                     |
| ROADS                 | ; |                                         |
| IMPROVED ROADS        |   |                                         |
| KING'S HIGHWAYS       |   |                                         |
| RAILWAYS              |   |                                         |
| POWER LINES           |   | • · · · · · · · · · · · · · · · · · · · |
| MARSH OR MUSKEG       |   | 1 ?                                     |
| MINES                 |   | 衆                                       |
| CANCELLED             |   | ŗ                                       |

#### NOTES

400. surface rights reservation around all lakes and rivers

#### Finoding rights

on Nighthawk Lake & Frederick House River to elev 903.5' reserved to H.E.P.C. on Frederick House Lake to elev. 903.0' to H.E.P.C.

Q.P. Quarry Permit

PLAN NO.

M.283

DEPARTMENT OF MINES

ONTARIO -