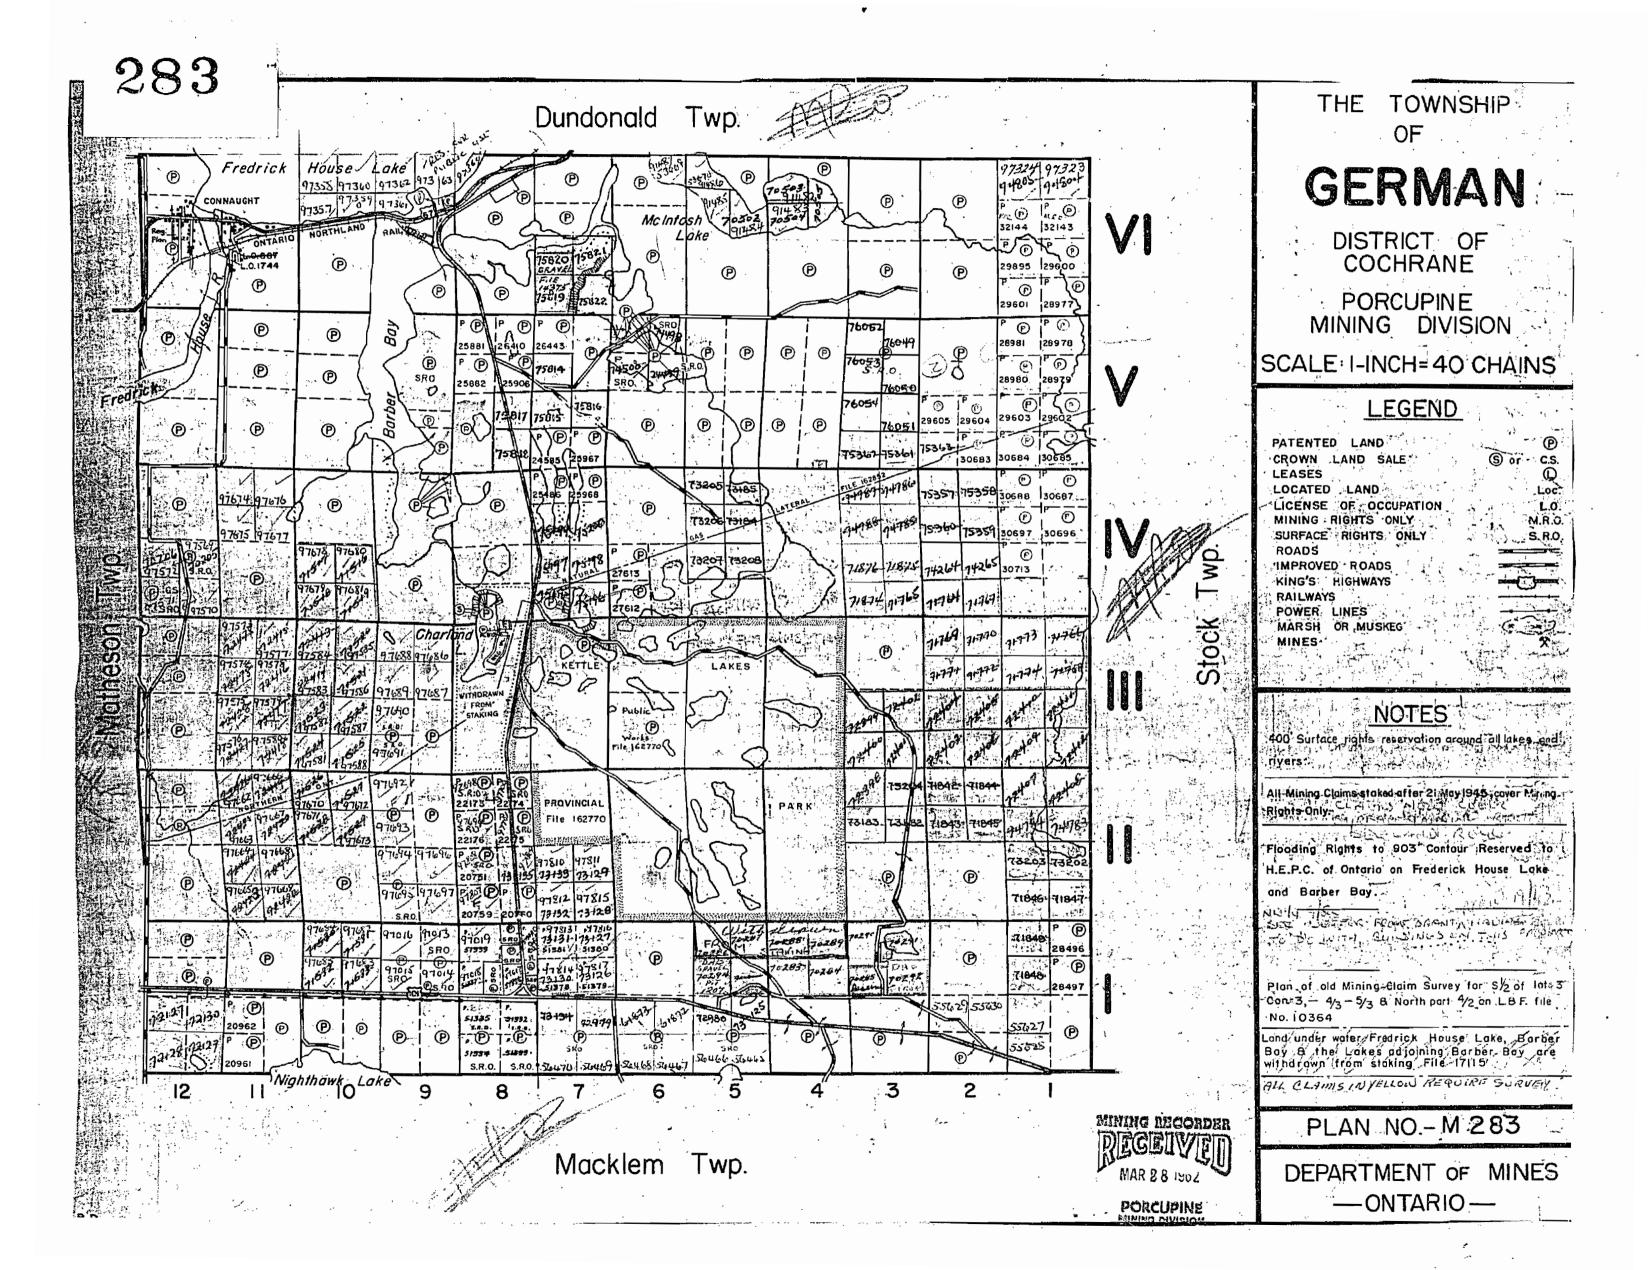

283 THE TOWNSHIP OF DUNDONALD TWP. - M.343 **GERMAN** e V DISTRICT OF COCHRANE PORCUPINE MINING DIVISION SCALE: 1-INCH 40 CHAINS /® LEGEND PATENTED LAND CROWN LAND SALE )® Ø LEASES LOCATED LAND LICENSE OF OCCUPATION M.R.O. MINING RIGHTS ONLY S.R.0 SURFACE RIGHTS ONLY - M.297 ROADS 30597 30596 388 IMPROVED ROADS KING'S HIGHWAYS 9 .... RAILWAYS Ξ TWP POWER LINES MARSH OR MUSKEG MINES CANCELLED MATHESON ®V STOCK NOTES 400' surface rights reservation around all lakes and rivers Summer resort locations patented for surface rights only shown thus 🖱 on Nighthawk Lake & Frederick House River PRO to elev 903.5 reserved to H.E.P.C. on Frederick House Lake to elev. 903.0' to HERC. Q.P. Quarry Permit 97695 PORCUPINE MAR 1 0 1969 SRO SRO SRO P. SRO P. SRO u⊕ V 718-9-10-11-12-1-2-3-4-5-8 80°56'35" 12 Negarinawa | O Late 3 M.283 PLAN NO. MACKLEM TWP. - M.295 **DEPARTMENT OF MINES** ONTARIO -

the same of the sa

DUNDONALD TWP. - M.343

THE TOWNSHIP OF

## **GERMAN**

DISTRICT OF COCHRANE

PORCUPINE MINING DIVISION.

SCALE: 1-INCH 40 CHAINS

#### LEGEND

| PATENTED LAND         | P       |
|-----------------------|---------|
| CROWN LAND SALF       | C.S     |
| LEASES                | (C)     |
| LOCATED LAND          | Loc     |
| LICENSE OF OCCUPATION | L.O     |
| MINING RIGHTS ONLY    | M.R Q   |
| SURFACE RIGHTS ONLY   | SRO     |
| ROADS                 |         |
| IMPROVED ROADS        |         |
| KING'S HIGHWAYS       | ====    |
| RAILWAYS              | -1      |
| POWER LINES           | 1       |
| MARSH OR MUSKEG       | حرب الم |
| MINES                 | *       |
| CANCELLED             | Ç       |
|                       |         |

#### NOTES

400' surface rights reservation around all lakes and rivers

Summer resort locations patented for surface rights only shown thus 😁

#### Flooding rights

on Nighthawk Lake & Frederick House River to elev. 903.5' reserved to H.E.P.C. on Frederick House Lake to elev. 903.0' to

YELLOW - SURVEY REQUIED

NW14 LOT 9, CON. 2 - BHILDINGS LOCATED ON THIS PARCEL ARE PROPERTY OF CROWN

S.R.O. WITHORAW FROM STAVING

M.283 PLAN NO. '

> DEPARTMENT OF MINES -- ONTARIO --

DUNDONALD TWPM- 283 283 Frederick House Lake (e) 1-3214-2 P P **6** Ø 32144 32143 (O) 6 <u>2</u>9895|29600 (S) (P) 0 0 Ð (P) 296012897 0 28981 28978 P · (P) **6 6** P **P** 2 8980 28979 9605 29504 29603 29692 (P) @ T @ (S) P. P P 30684130685 P : (P)... P 30697,30696 @() PP 30713 30714 (P) **P** P **(P**) **S** . . 26494,26495 P P P (§) 26493126492 P/ P/ P <del>28513</del> |2<del>8518</del> (S) (S) **S** PIP 28514 28515 (S) P P. **P** P P P (S) (S) P (P) P **P** (S) P (S) (S) P P 7 6 8 10

MACKLEM TWR

reservortions 200 wide by Depr. of Life.

THE TOWNSHIP OF