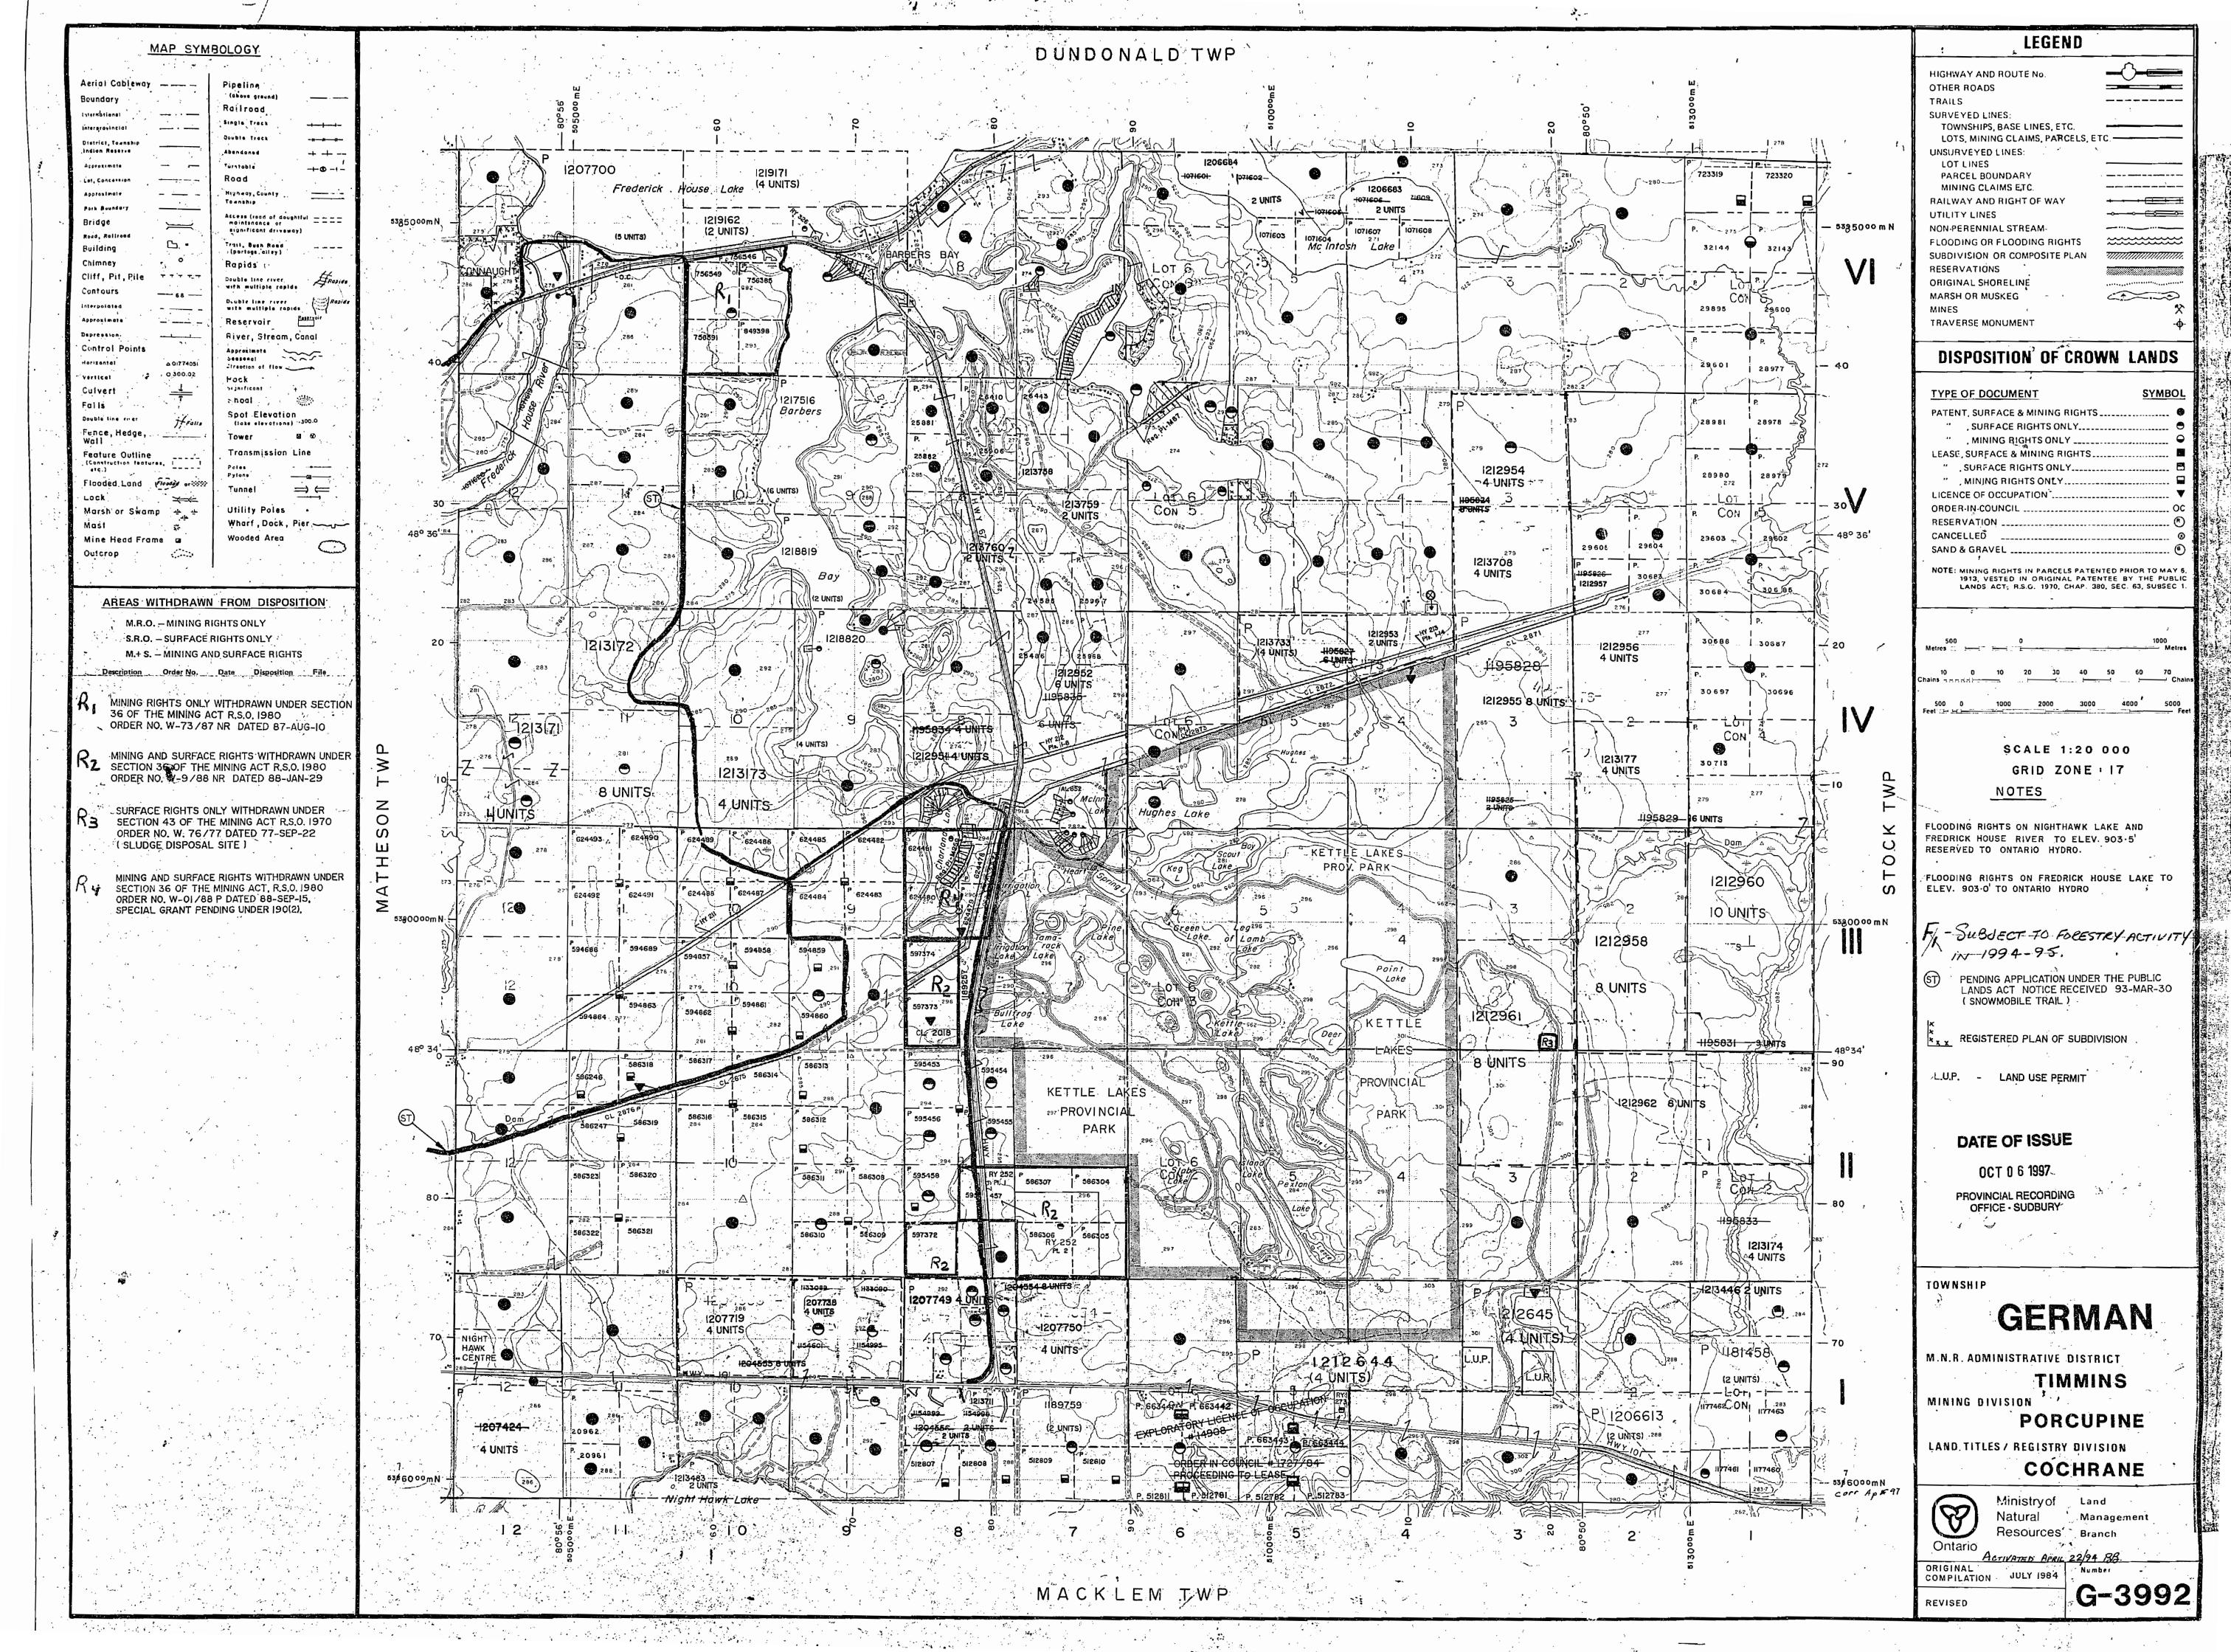

# GERMAN

DISTRICT OF COCHRANE

PORCUPINE MINING DIVISION

SCALE: 1-INCH 40 CHAINS

### LEGEND

| PATENTED LAND                  | P               |
|--------------------------------|-----------------|
| CROWN LAND SALE                | C.S.            |
| LEASES                         | <b>(</b> )      |
| LOCATED LAND                   | Loc.            |
| LICENSE OF OCCUPATION          | L.O.            |
| MINING RIGHTS ONLY .           | M.R.O.          |
| SURFACE RIGHTS ONLY            | S.R.O.          |
| ROADS                          |                 |
| IMPROVED ROADS                 |                 |
| KING'S HIGHWAYS                | <b>=</b> ₩      |
| RAILWAYS                       |                 |
| POWER LINES                    |                 |
| MARSH OR MUSKEG                | \$ <b>* * *</b> |
| MINES                          | 柔               |
| CANCELLED                      | C.              |
| PATENTED for S.R.O.            | <u> </u>        |
| REGISTERED PLAN OF SUBDIVISION | XXXXXXX         |

### NOTES

400' surface rights reservation along the shores of all lakes and rivers.

Summer resort locations patented for surface rights only shown thus 😁

This township lies within the Municipality of CITY of TIMMINS.

### Flooding Rights

on Nighthawk Lake & Frederick House River to elev. 903.5 reserved to Ont. Hydro on Frederick House Lake to elev. 903.0' to Ont. Hydro.

> Areas withdrawn from staking under Section 42 of the Mining Act (RSD.1960), Sec. 45(RSD.70). Order No. , File Disposition

Certified Agricultural Land (seclandroll) Reserved under Sec.-3-P.L.A. for recreational purposes. File 1885.43. 22/9/77 S.R.O.

Deblic Access Res 169191 18/4/78 5.R.O.

Sewage disposal site - bona fide application under