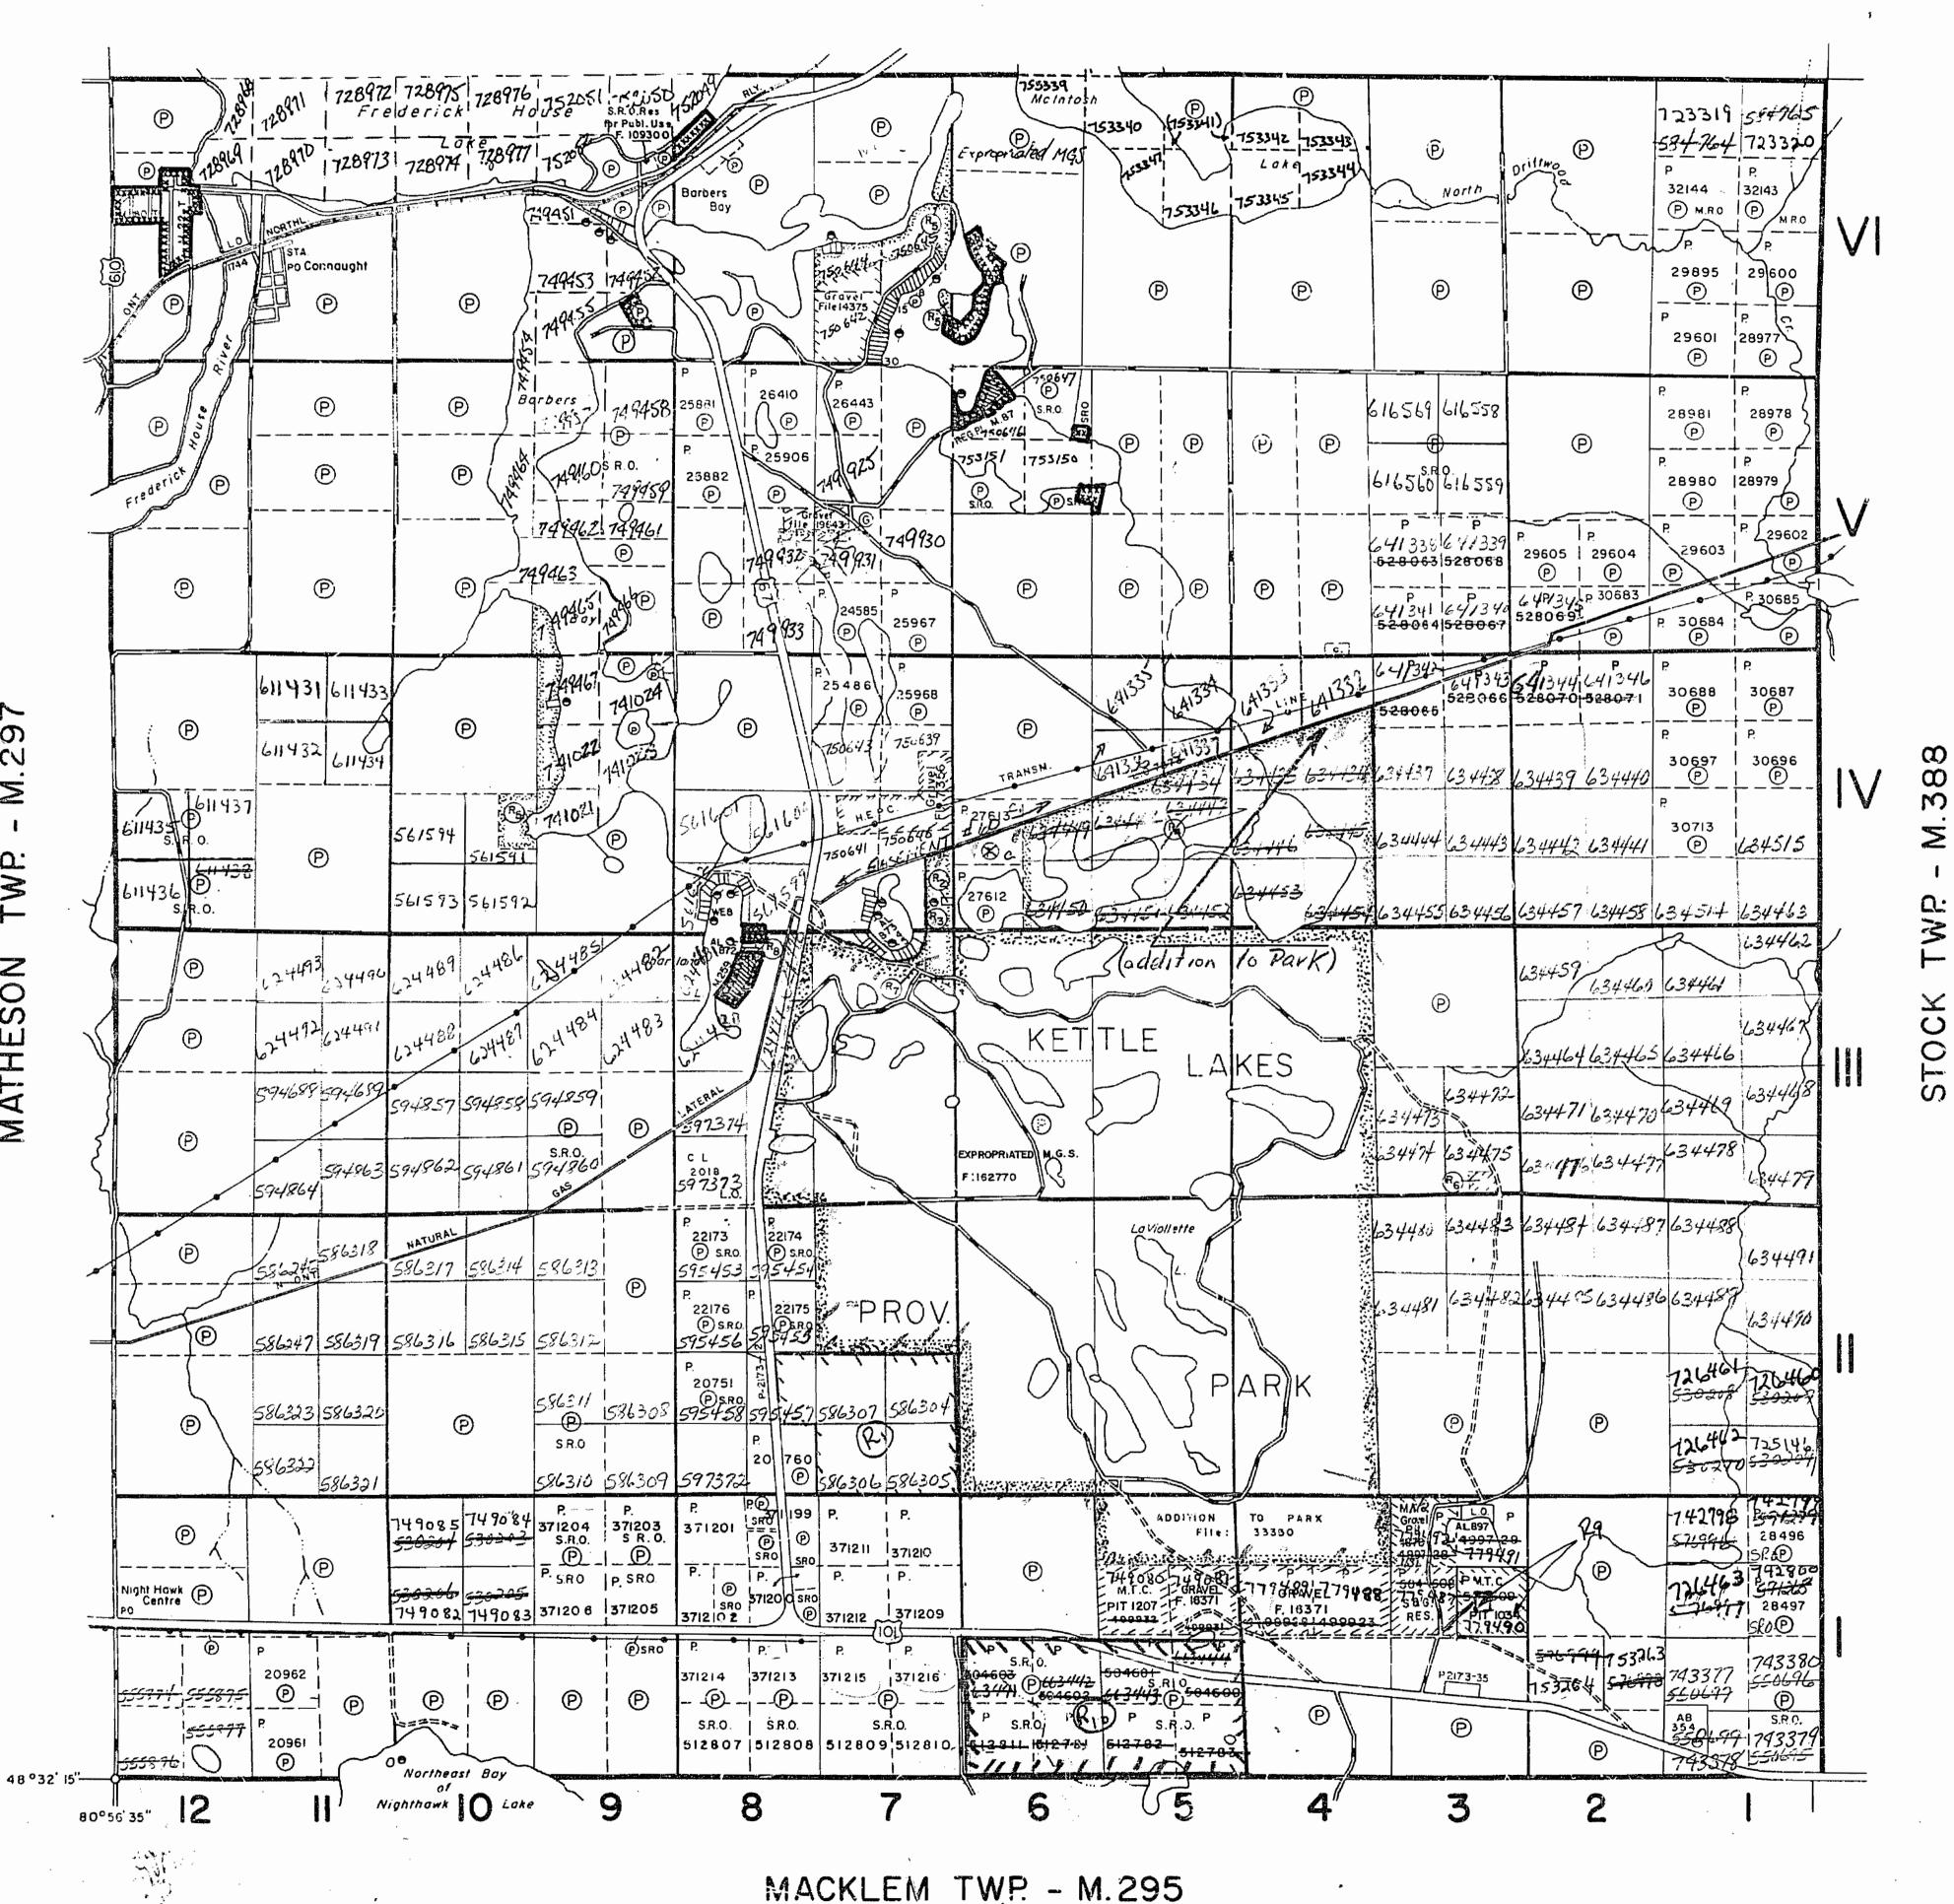

M.297

TWP.

MATHESON

V6 è (P) ® ® 36,13 @ Σ • 51 TWP. <sub>(O)</sub> 0V STOCK PRO Ve i 97016 97015 S R O S R O P M P S R O TO PARK (P) 28497 (P) Р Р SRO SRO SRO SRO SRO P. II Nighthown 10 Lose

MACKLEM TWP. - M.295

283 THE TOWNSHIP OF DUNDONALD TWP. - M.343 **GERMAN** e V DISTRICT OF COCHRANE PORCUPINE MINING DIVISION SCALE: 1-INCH 40 CHAINS /® LEGEND PATENTED LAND CROWN LAND SALE )® Ø LEASES LOCATED LAND LICENSE OF OCCUPATION M.R.O. MINING RIGHTS ONLY S.R.0 SURFACE RIGHTS ONLY - M.297 ROADS 30597 30596 388 IMPROVED ROADS KING'S HIGHWAYS 9 .... RAILWAYS Ξ TWP POWER LINES MARSH OR MUSKEG MINES CANCELLED MATHESON ®V STOCK NOTES 400' surface rights reservation around all lakes and rivers Summer resort locations patented for surface rights only shown thus 🖱 on Nighthawk Lake & Frederick House River PRO to elev 903.5 reserved to H.E.P.C. on Frederick House Lake to elev. 903.0' to HERC. Q.P. Quarry Permit 97695 PORCUPINE MAR 1 0 1969 SRO SRO SRO P. SRO P. SRO u⊕ V 718-9-10-11-12-1-2-3-4-5-8 80°56'35" 12 Negarinawa | O Late 3 M.283 PLAN NO. MACKLEM TWP. - M.295 **DEPARTMENT OF MINES** ONTARIO -

DUNDONALD TWP. - M.343

97324 97323 P 97359 9736) ® 91482 (P) ® **®** [] 32:44 | 32:43 (P) = 80 | (P) 29895 <u>(P</u> 29600 ® ® **(P)** P P P P **(P)** P 25882 28980 |28979 ) Po > Seseno 0 29605 | 29604 P | P 30683 ® ® @ ( ® P Ø )® ® **(P) (P)** 3068B (P) 97674 97676 30687 (e) 10 97675 97677 P ® 388 TRANSH 97572 97569 L\_\_\_\_ 30713 (P) Σ 97678 97680 97571 TWP. 97679 97691 ® 97584 | 97585 ® STOCK P 97583 97586 97689 97687 97574 97578 97575 97582 97587 P AKES 97576 97580 97662 | 97666 P 1 0 0 1 P <sub>(P)</sub> 97670 97672 97692 PRO 97671 97673 97693 10 97663 | 97667 97694 \$80 | 97696 --P--97664 | 97668 ® ---|------|<sup>p</sup> v ® P SPA P 760 (P) 97807 97665 | 97669 97695 97697 97812 97815 ® 4 AL 697 97684 | 97682 .. FILE 33350 ght mowk P 97015 97014 97685 | 97683 28497 100710 (P)SRC ` (P) 55627 (P) | (P) ® ® (P) 100708 100709 Ø SRO SRO Ø 55628/ 100102 Nighthauk 10 Lake 80°56'35" 12 9 4 3 2 8 MACKLEM TWP - M.295

Plan of old Mining Claim Survey for 3/2 c of Con 3,— 4/3 -5/3 8 North part 4/ on 1 or 1 c No 10364

PORCUPINE

RECEIVE

JUL 2 1968

PLAN NO.- M 283

DEPARTMENT OF MINES
---ONTARIO---

283 Dundonald Twp. Fredrick House Lake P 37679 37680 P 1° (c) Mc Intosh 32144 32143 29895 | 29600 | P | P | P | P Ö 29601 28977 (F) ® 28981 28978 P P ® 5 R O P 29605 | 29604 29603 29602 P P P P P P 30683 30684 30685 0 30588 30687 P 30697 30696 Twp (F) 30713 P SRO: Matheson **@** Charland <sub>.</sub> (e) 70 B M 22173 22174 PROVINCIAL P P P P File 162770 PARK 22176 22175 Ø (P) 20751 P P Loc. (1) P 20759 20760 P 51381 51380 *⊕* 28496 P P P SRO 28497 P 5+35 20962 **@**. Ð · (P) | · (P) 110 P P Nighthawk Lake 9 3 Macklem Twp.