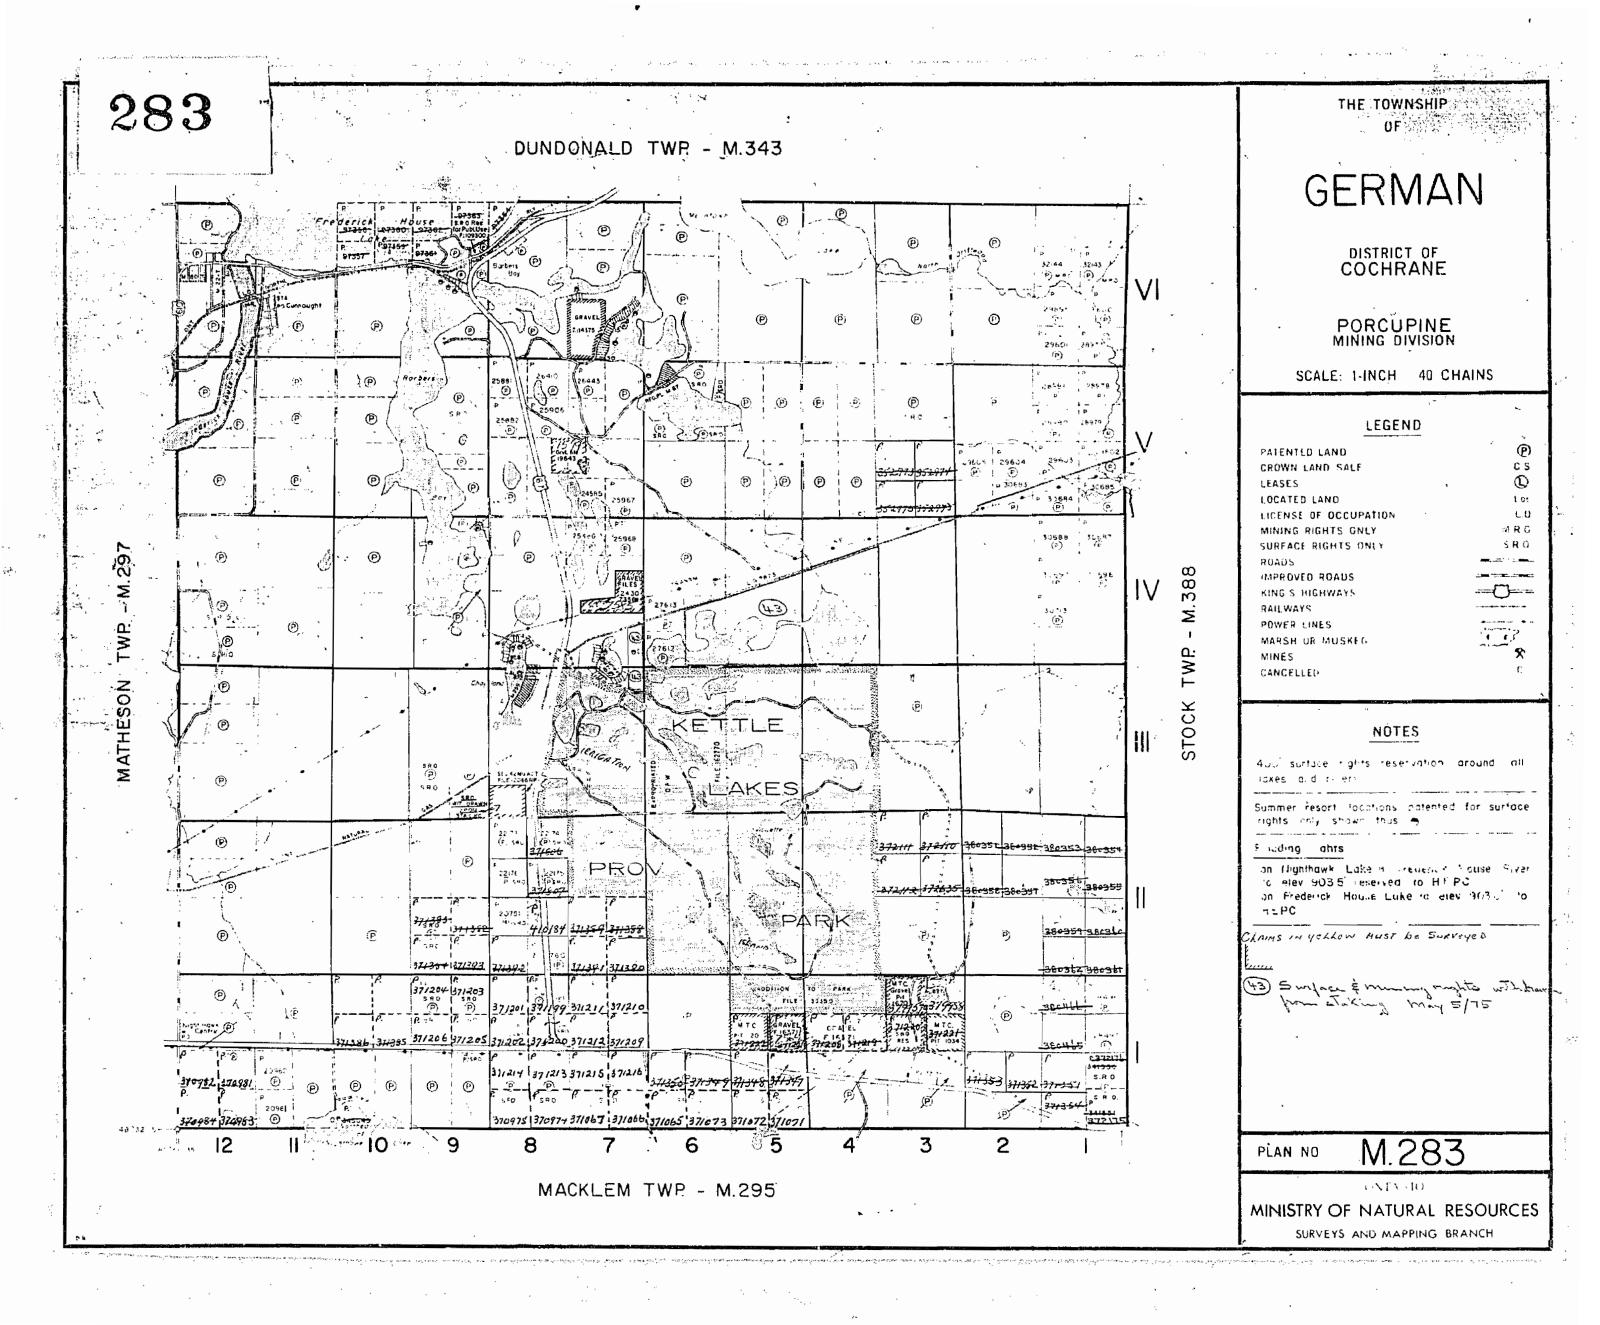

THE TOWNSHIP

# GERMAN

DISTRICT OF COCHRANE

PORCUPINE MINING DIVISION

SCALE: 1-INCH - 40 CHAINS

### LEGEND

PATENTED LAND CROWN LAND SALE LEASES LOCATED LAND L.0. LICENSE OF OCCUPATION MINING RIGHTS ONLY M.R.O. SURFACE RIGHTS ONLY S.R.O. ROADS IMPROVED ROADS KING'S HIGHWAYS PORCUPINE MINING DIVISION RAILWAYS POWER LINES MARSH OR MUSKEG MAY 1 8 1977 MINES 7 | 8 | 9 | 10 | 1 | 1 | 2 | 1 | 2 | 3 | 4 | 5 | 6 CANCELLED

## (43a) 5.R.O with from . Sludge disposal (43b) Surface & NOTES

400' surface rights reservation along the shores of all lakes and rivers.

Summer resort locations patented for surface rights only shown thus

This township lies within the Municipality of CITY of TIMMINS.

### Flooding Rights

on Nighthawk Lake & Frederick House River to elev. 903.5 reserved to Ont. Hydro—on Frederick House Lake to elev. 903.0 to Ont. Hydro.

Areas withdrawn from staking under Section 42 of the Mining Act (RS.0.1960), Sec., 43(RS.0.70).

Order No. File Date Disposition

R<sub>2</sub>) W.22/75 R<sub>3</sub>) W.23/75 W.24/75

2430 2430 v.2 41052

5/5/75 5/5/75 5/5/75 M.R.O.

S.R. & M.R.

S.R. & M.R.

Reserved under Sec. 3 PL.A for recreational purposes. File 188543.

MAY 1 6 1977

PLAN NO.

M.283

MARCEL FLEHRY

ONTARIO

MINISTRY OF NATURAL RESOURCES

SURVEYS AND MAPPING BRANCH

CV