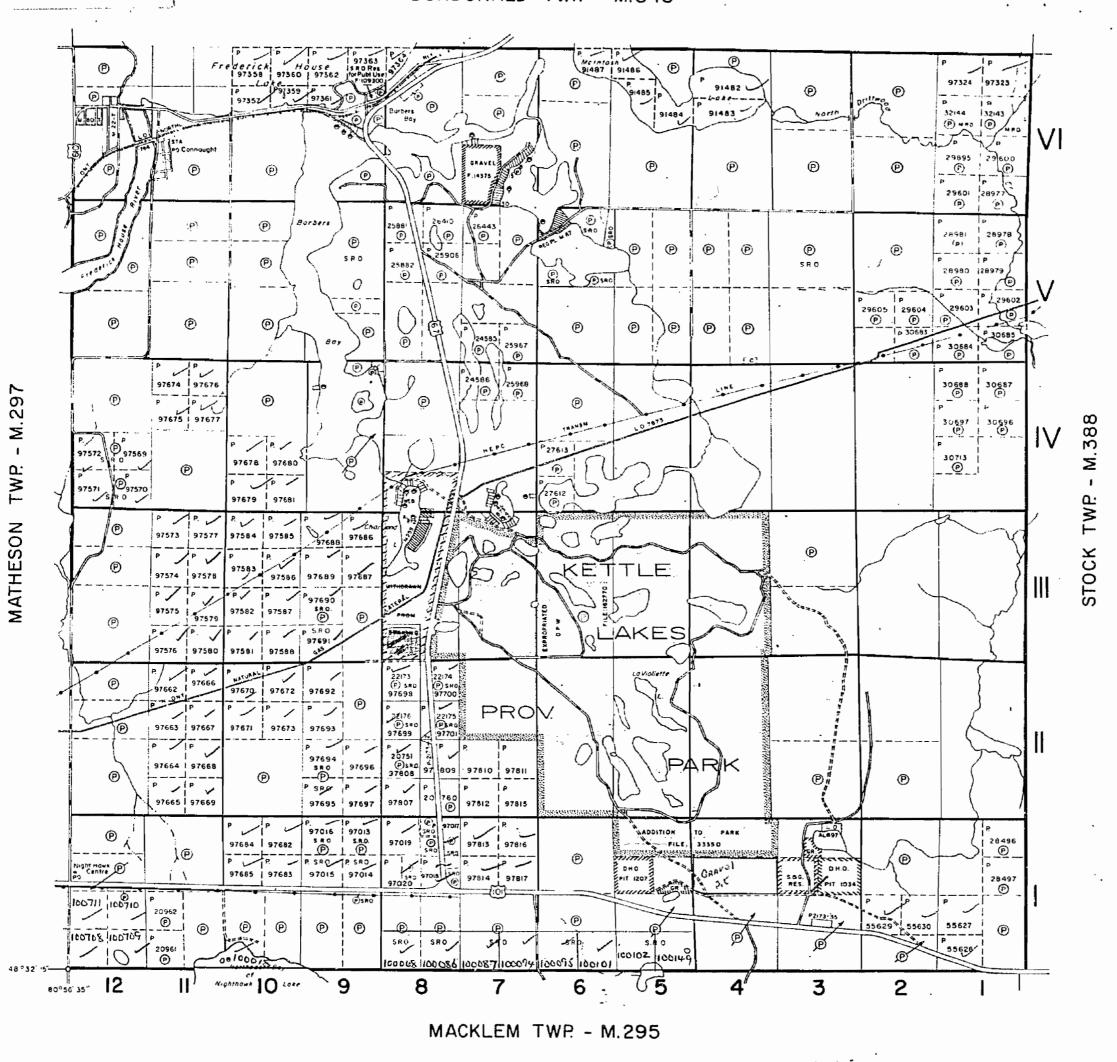

## (43a) 5.R.O with from . Sludge disposal (43b) Surface & NOTES

400' surface rights reservation along the shores of all lakes and rivers.

Summer resort locations patented for surface rights only shown thus

This township lies within the Municipality of CITY of TIMMINS.

### Flooding Rights

on Nighthawk Lake & Frederick House River to elev. 903.5 reserved to Ont. Hydro—on Frederick House Lake to elev. 903.0 to Ont. Hydro.

Areas withdrawn from staking under Section 42 of the Mining Act (RS.0.1960), Sec., 43(RS.0.70).

### NOTES

400' surface rights reservation along the shores of all lakes and rivers.

Summer resort locations patented for surface rights only shown thus 😁

This township lies within the Municipality of CITY of TIMMINS.

### Flooding Rights

on Nighthawk Lake & Frederick House River to elev. 903.5 reserved to Ont. Hydro on Frederick House Lake to elev. 903.0' to Ont. Hydro.

> Areas withdrawn from staking under Section 42 of the Mining Act (RSD.1960), Sec. 45(RSD.70). Order No. , File Disposition