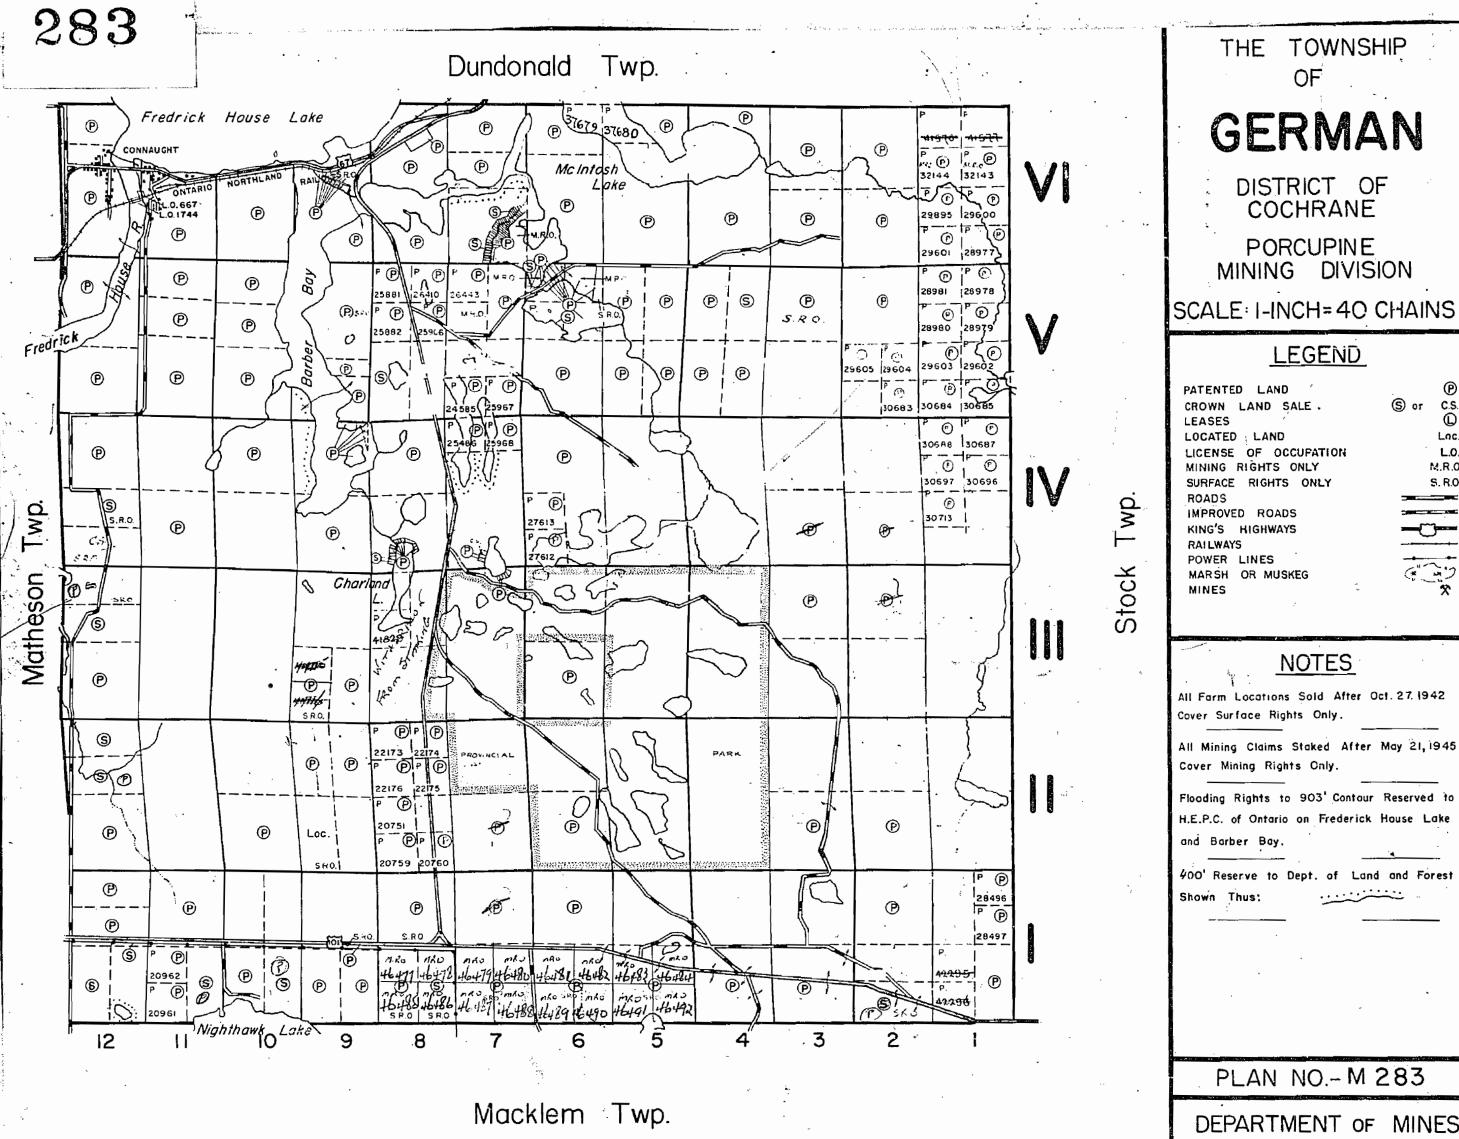

283 THE TOWNSHIP OF DUNDONALD TWP. - M.343 **GERMAN** e V DISTRICT OF COCHRANE PORCUPINE MINING DIVISION SCALE: 1-INCH 40 CHAINS /® LEGEND PATENTED LAND CROWN LAND SALE )® Ø LEASES LOCATED LAND LICENSE OF OCCUPATION M.R.O. MINING RIGHTS ONLY S.R.0 SURFACE RIGHTS ONLY - M.297 ROADS 30597 30596 388 IMPROVED ROADS KING'S HIGHWAYS 9 .... RAILWAYS Ξ TWP POWER LINES MARSH OR MUSKEG MINES CANCELLED MATHESON ®V STOCK NOTES 400' surface rights reservation around all lakes and rivers Summer resort locations patented for surface rights only shown thus 🖱 on Nighthawk Lake & Frederick House River PRO to elev 903.5 reserved to H.E.P.C. on Frederick House Lake to elev. 903.0' to HERC. Q.P. Quarry Permit 97695 PORCUPINE MAR 1 0 1969 SRO SRO SRO P. SRO P. SRO u⊕ V 718-9-10-11-12-1-2-3-4-5-8 80°56'35" 12 Negarinawa | O Late 3 M.283 PLAN NO. MACKLEM TWP. - M.295 **DEPARTMENT OF MINES** ONTARIO -

the same of the sa

DUNDONALD TWP. - M.343

THE TOWNSHIP OF

## **GERMAN**

DISTRICT OF COCHRANE

PORCUPINE MINING DIVISION.

SCALE: 1-INCH 40 CHAINS

#### LEGEND

| PATENTED LAND         | P       |
|-----------------------|---------|
| CROWN LAND SALF       | C.S     |
| LEASES                | (C)     |
| LOCATED LAND          | Loc     |
| LICENSE OF OCCUPATION | L.O     |
| MINING RIGHTS ONLY    | M.R Q   |
| SURFACE RIGHTS ONLY   | SRO     |
| ROADS                 |         |
| IMPROVED ROADS        |         |
| KING'S HIGHWAYS       | ====    |
| RAILWAYS              | -1      |
| POWER LINES           | 1       |
| MARSH OR MUSKEG       | حرب الم |
| MINES                 | *       |
| CANCELLED             | Ç       |
|                       |         |

#### NOTES

400' surface rights reservation around all lakes and rivers

Summer resort locations patented for surface rights only shown thus 😁

#### Flooding rights

on Nighthawk Lake & Frederick House River to elev. 903.5' reserved to H.E.P.C. on Frederick House Lake to elev. 903.0' to

YELLOW - SURVEY REQUIED

NW14 LOT 9, CON. 2 - BHILDINGS LOCATED ON THIS PARCEL ARE PROPERTY OF CROWN

S.R.O. WITHORAW FROM STAVING

M.283 PLAN NO. '

> DEPARTMENT OF MINES -- ONTARIO --

DUNDONALD TWPM- 283 283 Frederick House Lake (e) 1-3214-2 P P **6** Ø 32144 32143 (O) 6 <u>2</u>9895|29600 (S) (P) 0 0 Ð (P) 296012897 0 28981 28978 P · (P) **6 6** P **P** 2 8980 28979 9605 29504 29603 29692 (P) @ T @ (S) P. P P 30684130685 P : (P)... P 30697,30696 @() PP 30713 30714 (P) **P** P **(P**) **S** . . 26494,26495 P P P (§) 26493126492 P/ P/ P <del>28513</del> |2<del>8518</del> (S) (S) **S** PIP 28514 28515 (S) P P. **P** P P P (S) (S) P (P) P **P** (S) P (S) (S) P P 7 6 8 10

MACKLEM TWR

reservortions 200 wide by Depr. of Life.

THE TOWNSHIP OF