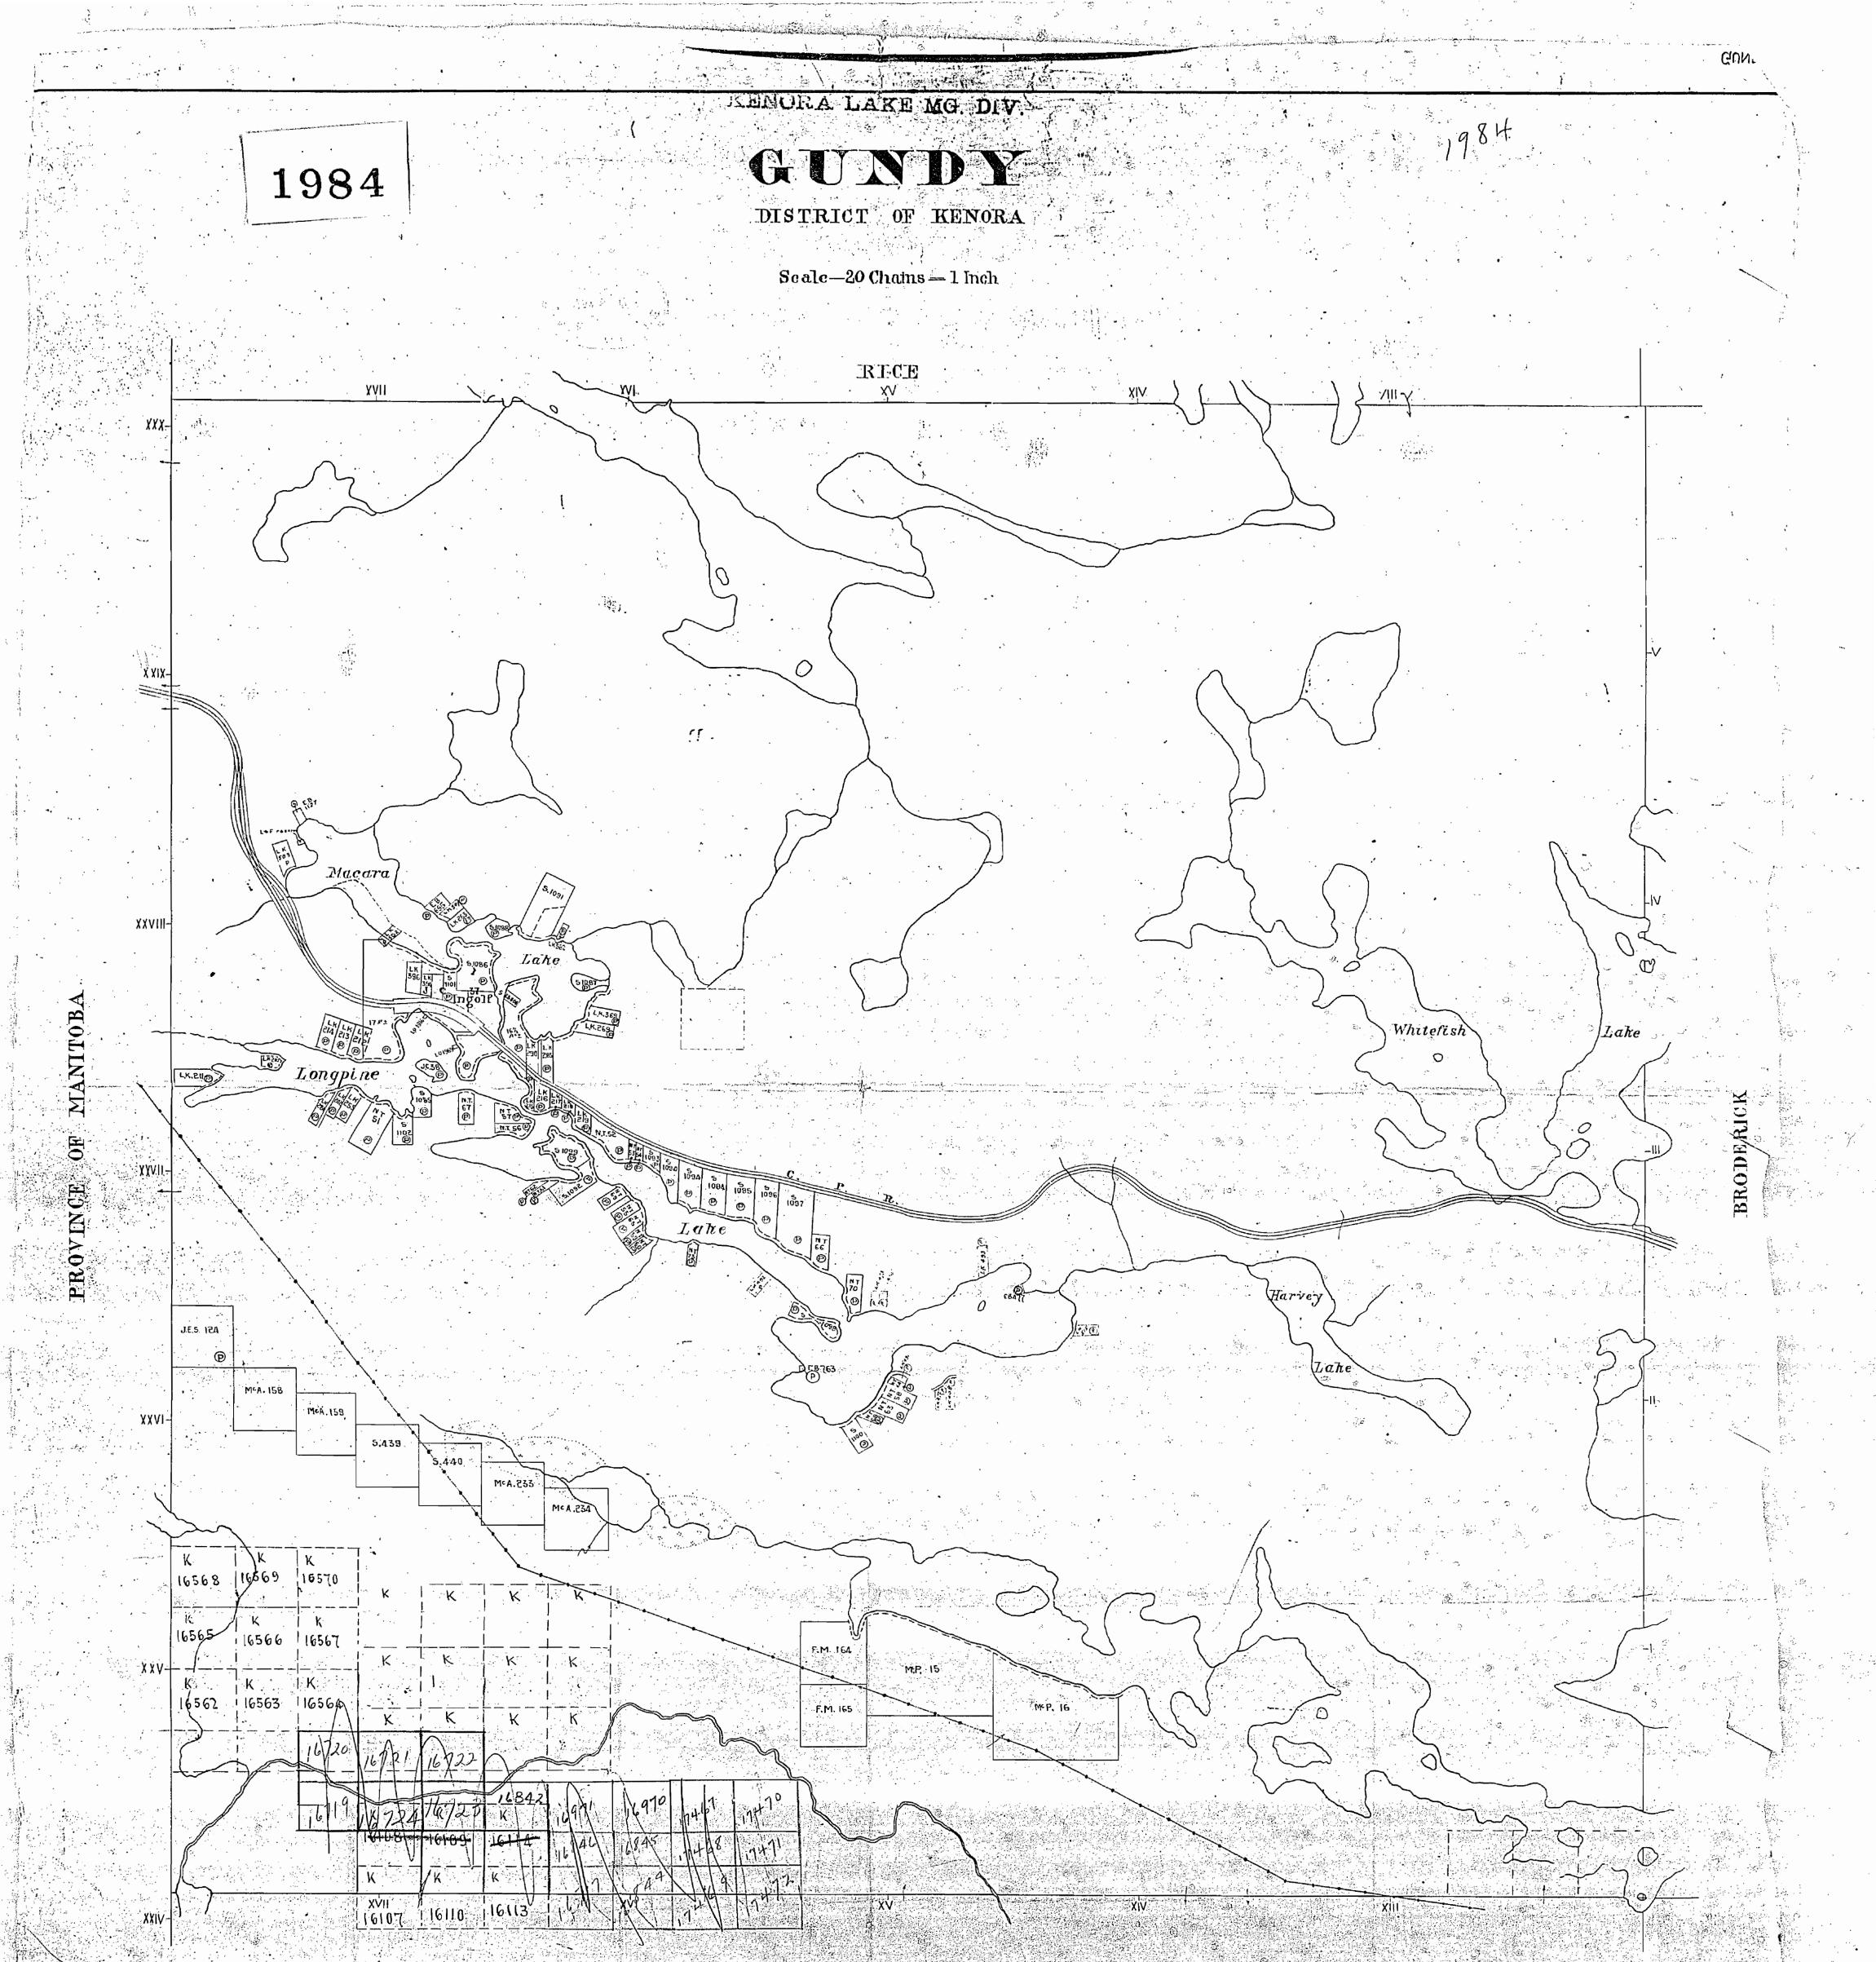

## NOTES

400' surface rights reservation along the shores of all lakes and rivers.

| RES                                              | ERVED                                                                                                 |                                            |                  |           |
|--------------------------------------------------|-------------------------------------------------------------------------------------------------------|--------------------------------------------|------------------|-----------|
| S.R SURFACE RIGHTS<br>Section                    | والمستعمان والمتعالم والمتعالية والمتعالية والمتعالية والمتعالية والمتعالية والمعالية والمعالية والمع | الموقع مبراته أخرق ويود والمحافظ فرورة للم | RIGHTS           |           |
| M.N.R. RESERVE                                   | DEC.7/51                                                                                              | S.R.                                       | 77094            | V.5       |
| BUBLIC RESERVE                                   | NOV.8/62                                                                                              | S.R.                                       | 163473           | <b>VI</b> |
| Ry 42 (R.S.O. 1950)                              | DEC.18/59                                                                                             | S.R.                                       | 163473           | V.2       |
| 🚯 43 (R.S.O 1970)                                | MAR.2/71                                                                                              | . S.R.                                     | 163473           | V.3       |
| କ୍ତି 43 (.R.S.O. 1970)<br>ଜୁ <u>ସ୍ଥ ମହୁ 1980</u> | Nov. 19/76<br>Nov 25/86                                                                               | <u>_5 R</u>                                | 188521<br>W-100/ | 86        |
| R7 36 R50 1980<br>SAND                           | and GRAVEL                                                                                            | <b>.</b>                                   | W-104            | 86        |

④ M.N.R. Gravel Reserve Nº 277 File Nº 163473 V.5
 ⑤ M.N.R. " " N(º 278 " " " " "
 ⑥ Gravel File Nº 193280

30 M--

29 M.-

NANTOBA

PROVINCE Saw

26M:

25 M.-

CROWN