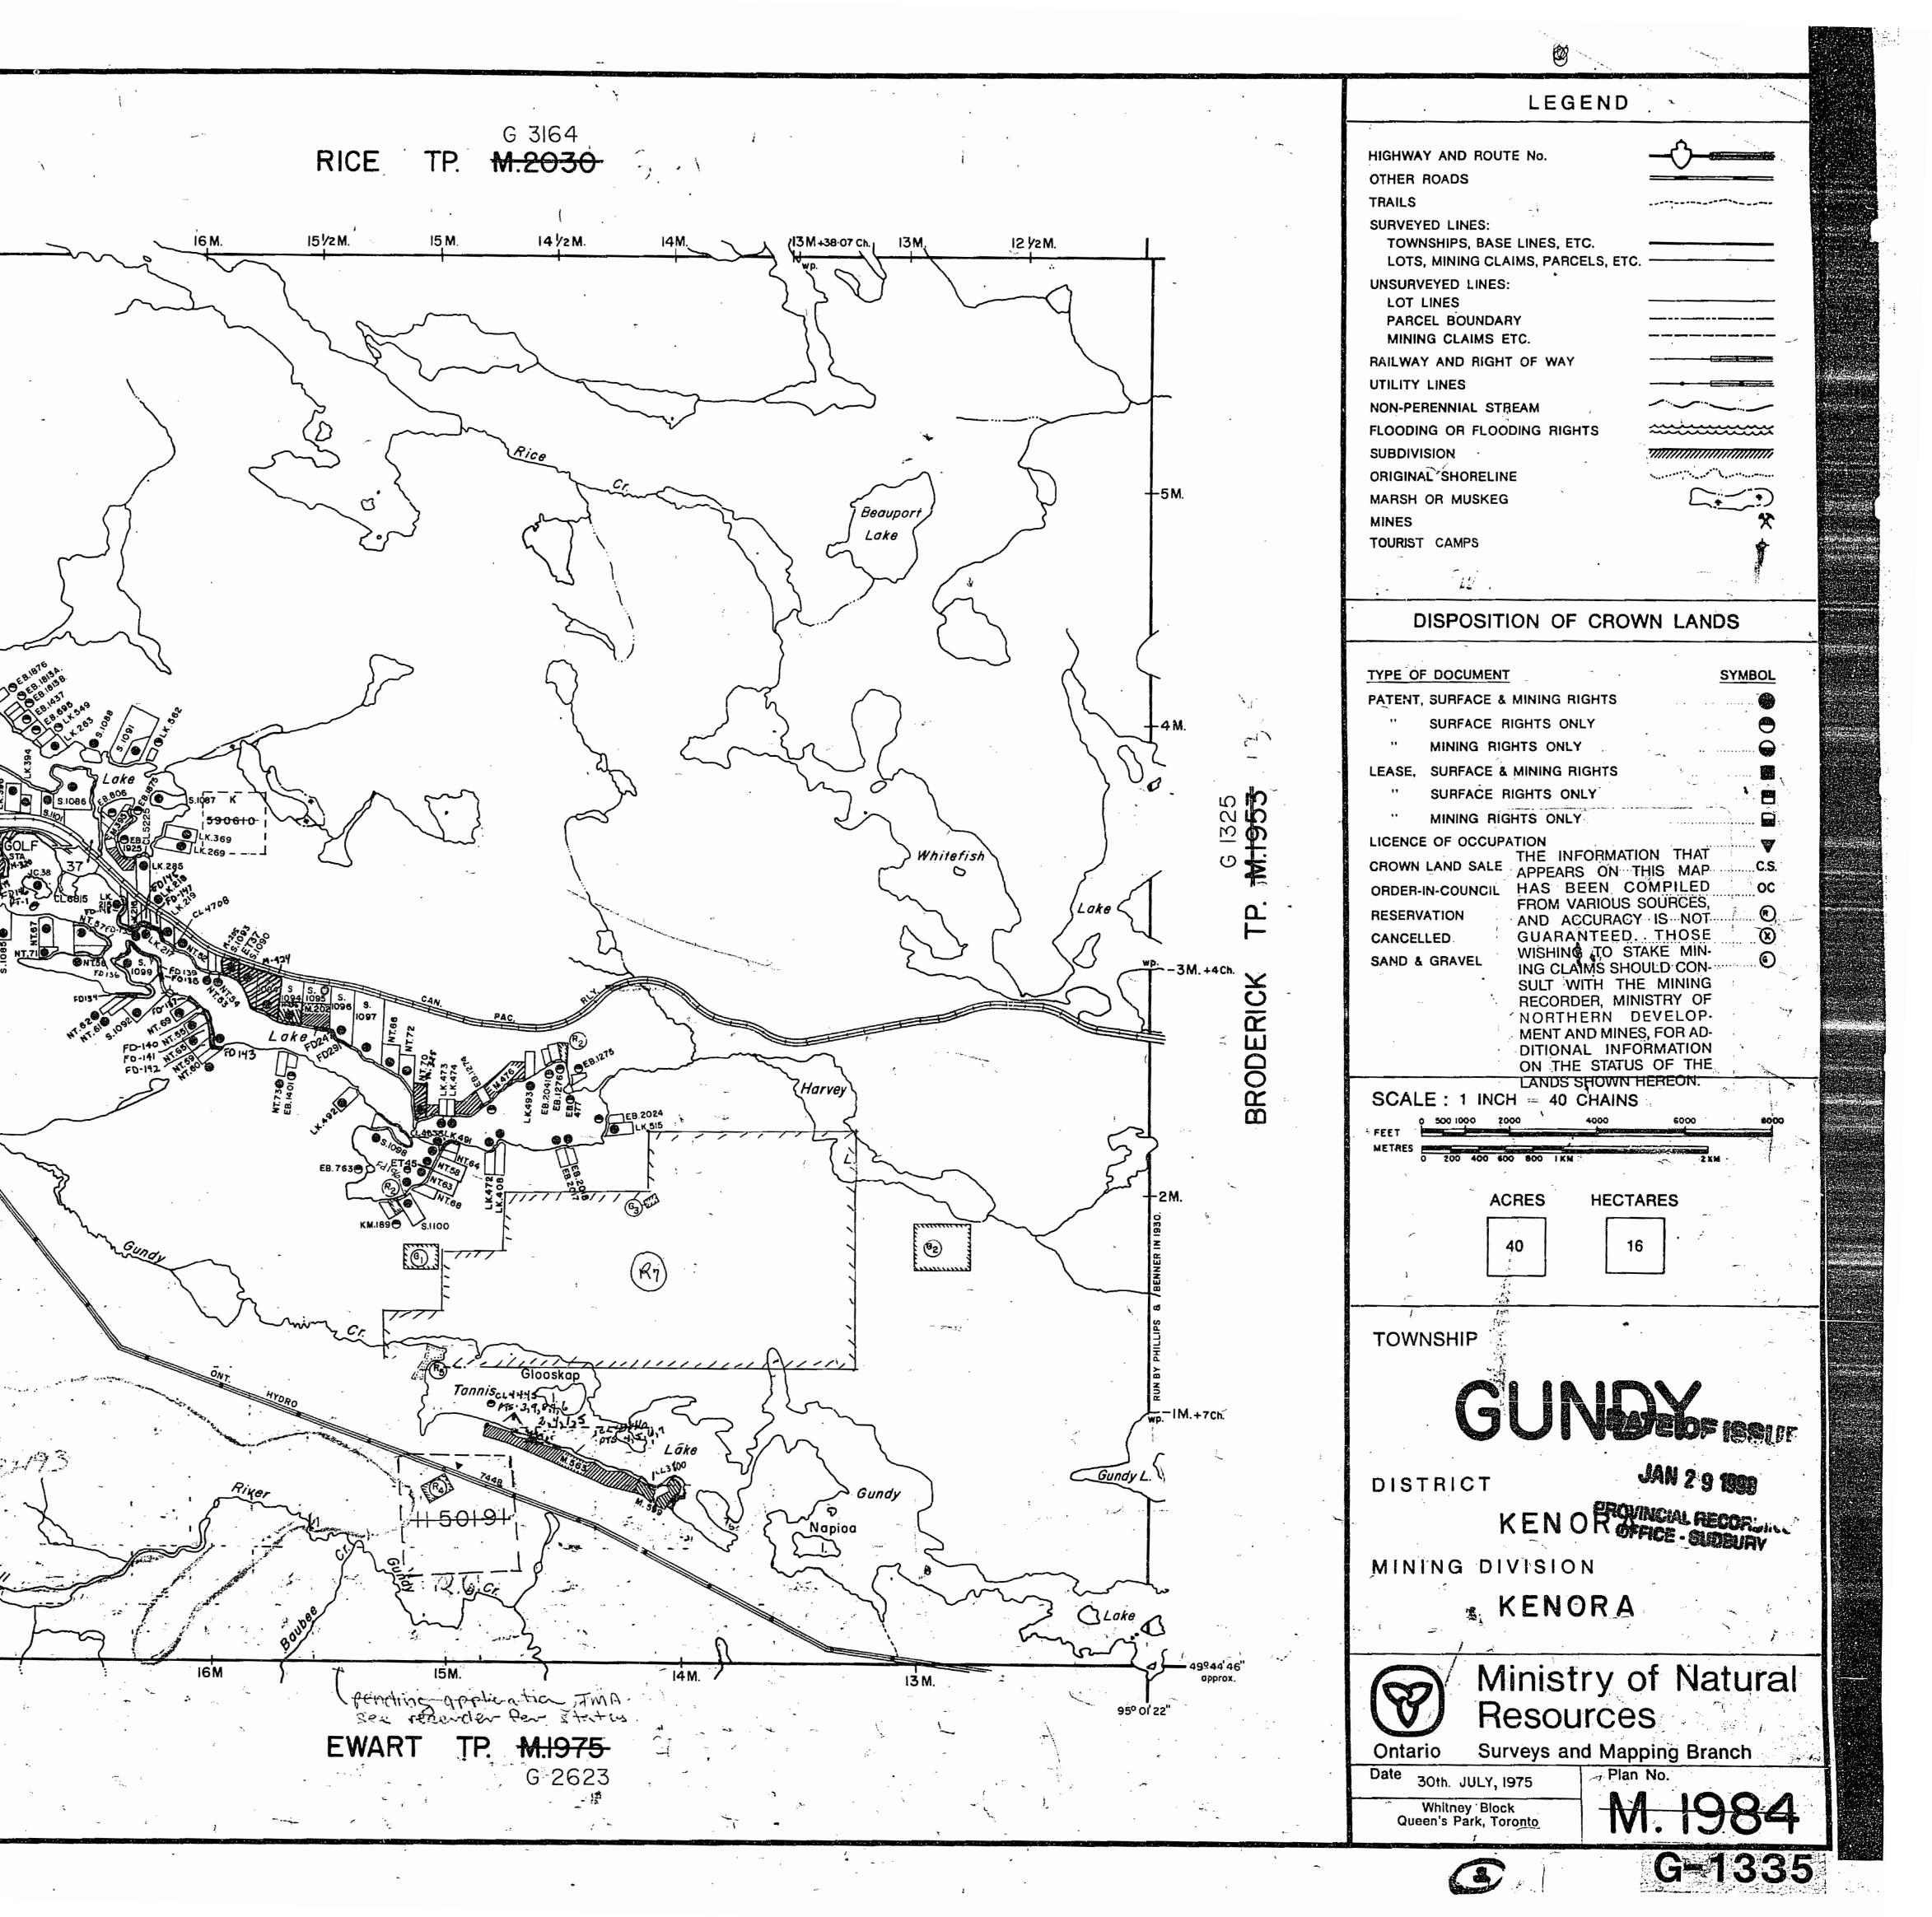

## NOTES

400' surface rights reservation along the shores of all lakes and rivers.

## RESERVED

| S.R SURFACE RIGHTS                                                | M.R MININING RIGHTS     |                    |                    |  |
|-------------------------------------------------------------------|-------------------------|--------------------|--------------------|--|
| Section                                                           | Date                    | Disposi            | tion File          |  |
| (F) M.N.R. RESERVE                                                | DEC. 7/51               | S.R.               | 77094V.5           |  |
| PUBLIC RESERVE                                                    | NOV.8/62                | S.R.               | 163473 V.I         |  |
| 🕞 42 (R.S.O. 1950)                                                | DEC.18/59               | S.R.               | 163473 V.2         |  |
| 🚱 43 (R.S.O. 1970)                                                | MAR.2/71                | Ś.R.               | 163473 V.3         |  |
| <ul> <li>(B) 43 (R.S.O. 1970)</li> <li>(R) 3( R50 1980</li> </ul> | Nov. 19/76<br>Nov 25/86 | S.R.<br><u>5 R</u> | 188521<br>W-100/86 |  |
| R7 36 R50 1980<br>SAND an                                         | DEC 12/86               | SR                 | W - 104.86         |  |
| (G) MNR Gravel Reserve                                            | Nº 277 F                |                    | 163473 V 5         |  |

| U.       | WI.IN.F. | Graver | Reserve | N = Z I I           | гпе  | IN - 1 | 03413 | v.5 |
|----------|----------|--------|---------|---------------------|------|--------|-------|-----|
| ⊚        | M.N.R.   | 1)     | 11      | N( <sup>o</sup> 278 | 11   | 11     | н     | H   |
| <b>G</b> | Grave    | 1      |         |                     | File | N⁰     | 19328 | 30  |

## NOTES

400' surface rights reservation along the shores of all lakes and rivers.

| RES                                              | ERVED                                                                                                 |                                            |                  |           |
|--------------------------------------------------|-------------------------------------------------------------------------------------------------------|--------------------------------------------|------------------|-----------|
| S.R SURFACE RIGHTS<br>Section                    | والمستعمان والمتعالم والمتعالية والمتعالية والمتعالية والمتعالية والمتعالية والمعالية والمعالية والمع | الموقع مبراته أخرق ويود والمحافظ فرورة للم | RIGHTS           |           |
| M.N.R. RESERVE                                   | DEC.7/51                                                                                              | S.R.                                       | 77094            | V.5       |
| BUBLIC RESERVE                                   | NOV.8/62                                                                                              | S.R.                                       | 163473           | <b>VI</b> |
| Ry 42 (R.S.O. 1950)                              | DEC.18/59                                                                                             | S.R.                                       | 163473           | V.2       |
| 🚯 43 (R.S.O 1970)                                | MAR.2/71                                                                                              | . S.R.                                     | 163473           | V.3       |
| କ୍ତି 43 (.R.S.O. 1970)<br>ଜୁ <u>ସ୍ଥ ମହୁ 1980</u> | Nov. 19/76<br>Nov 25/86                                                                               | <u>_5 R</u>                                | 188521<br>W-100/ | 86        |
| R7 36 R50 1980<br>SAND                           | and GRAVEL                                                                                            | <b>.</b>                                   | W-104            | 86        |

④ M.N.R. Gravel Reserve Nº 277 File Nº 163473 V.5
 ⑤ M.N.R. " " N(º 278 " " " " "
 ⑥ Gravel File Nº 193280

30 M--

29 M.-

NANTOBA

PROVINCE Saw

26M:

25 M.-

CROWN