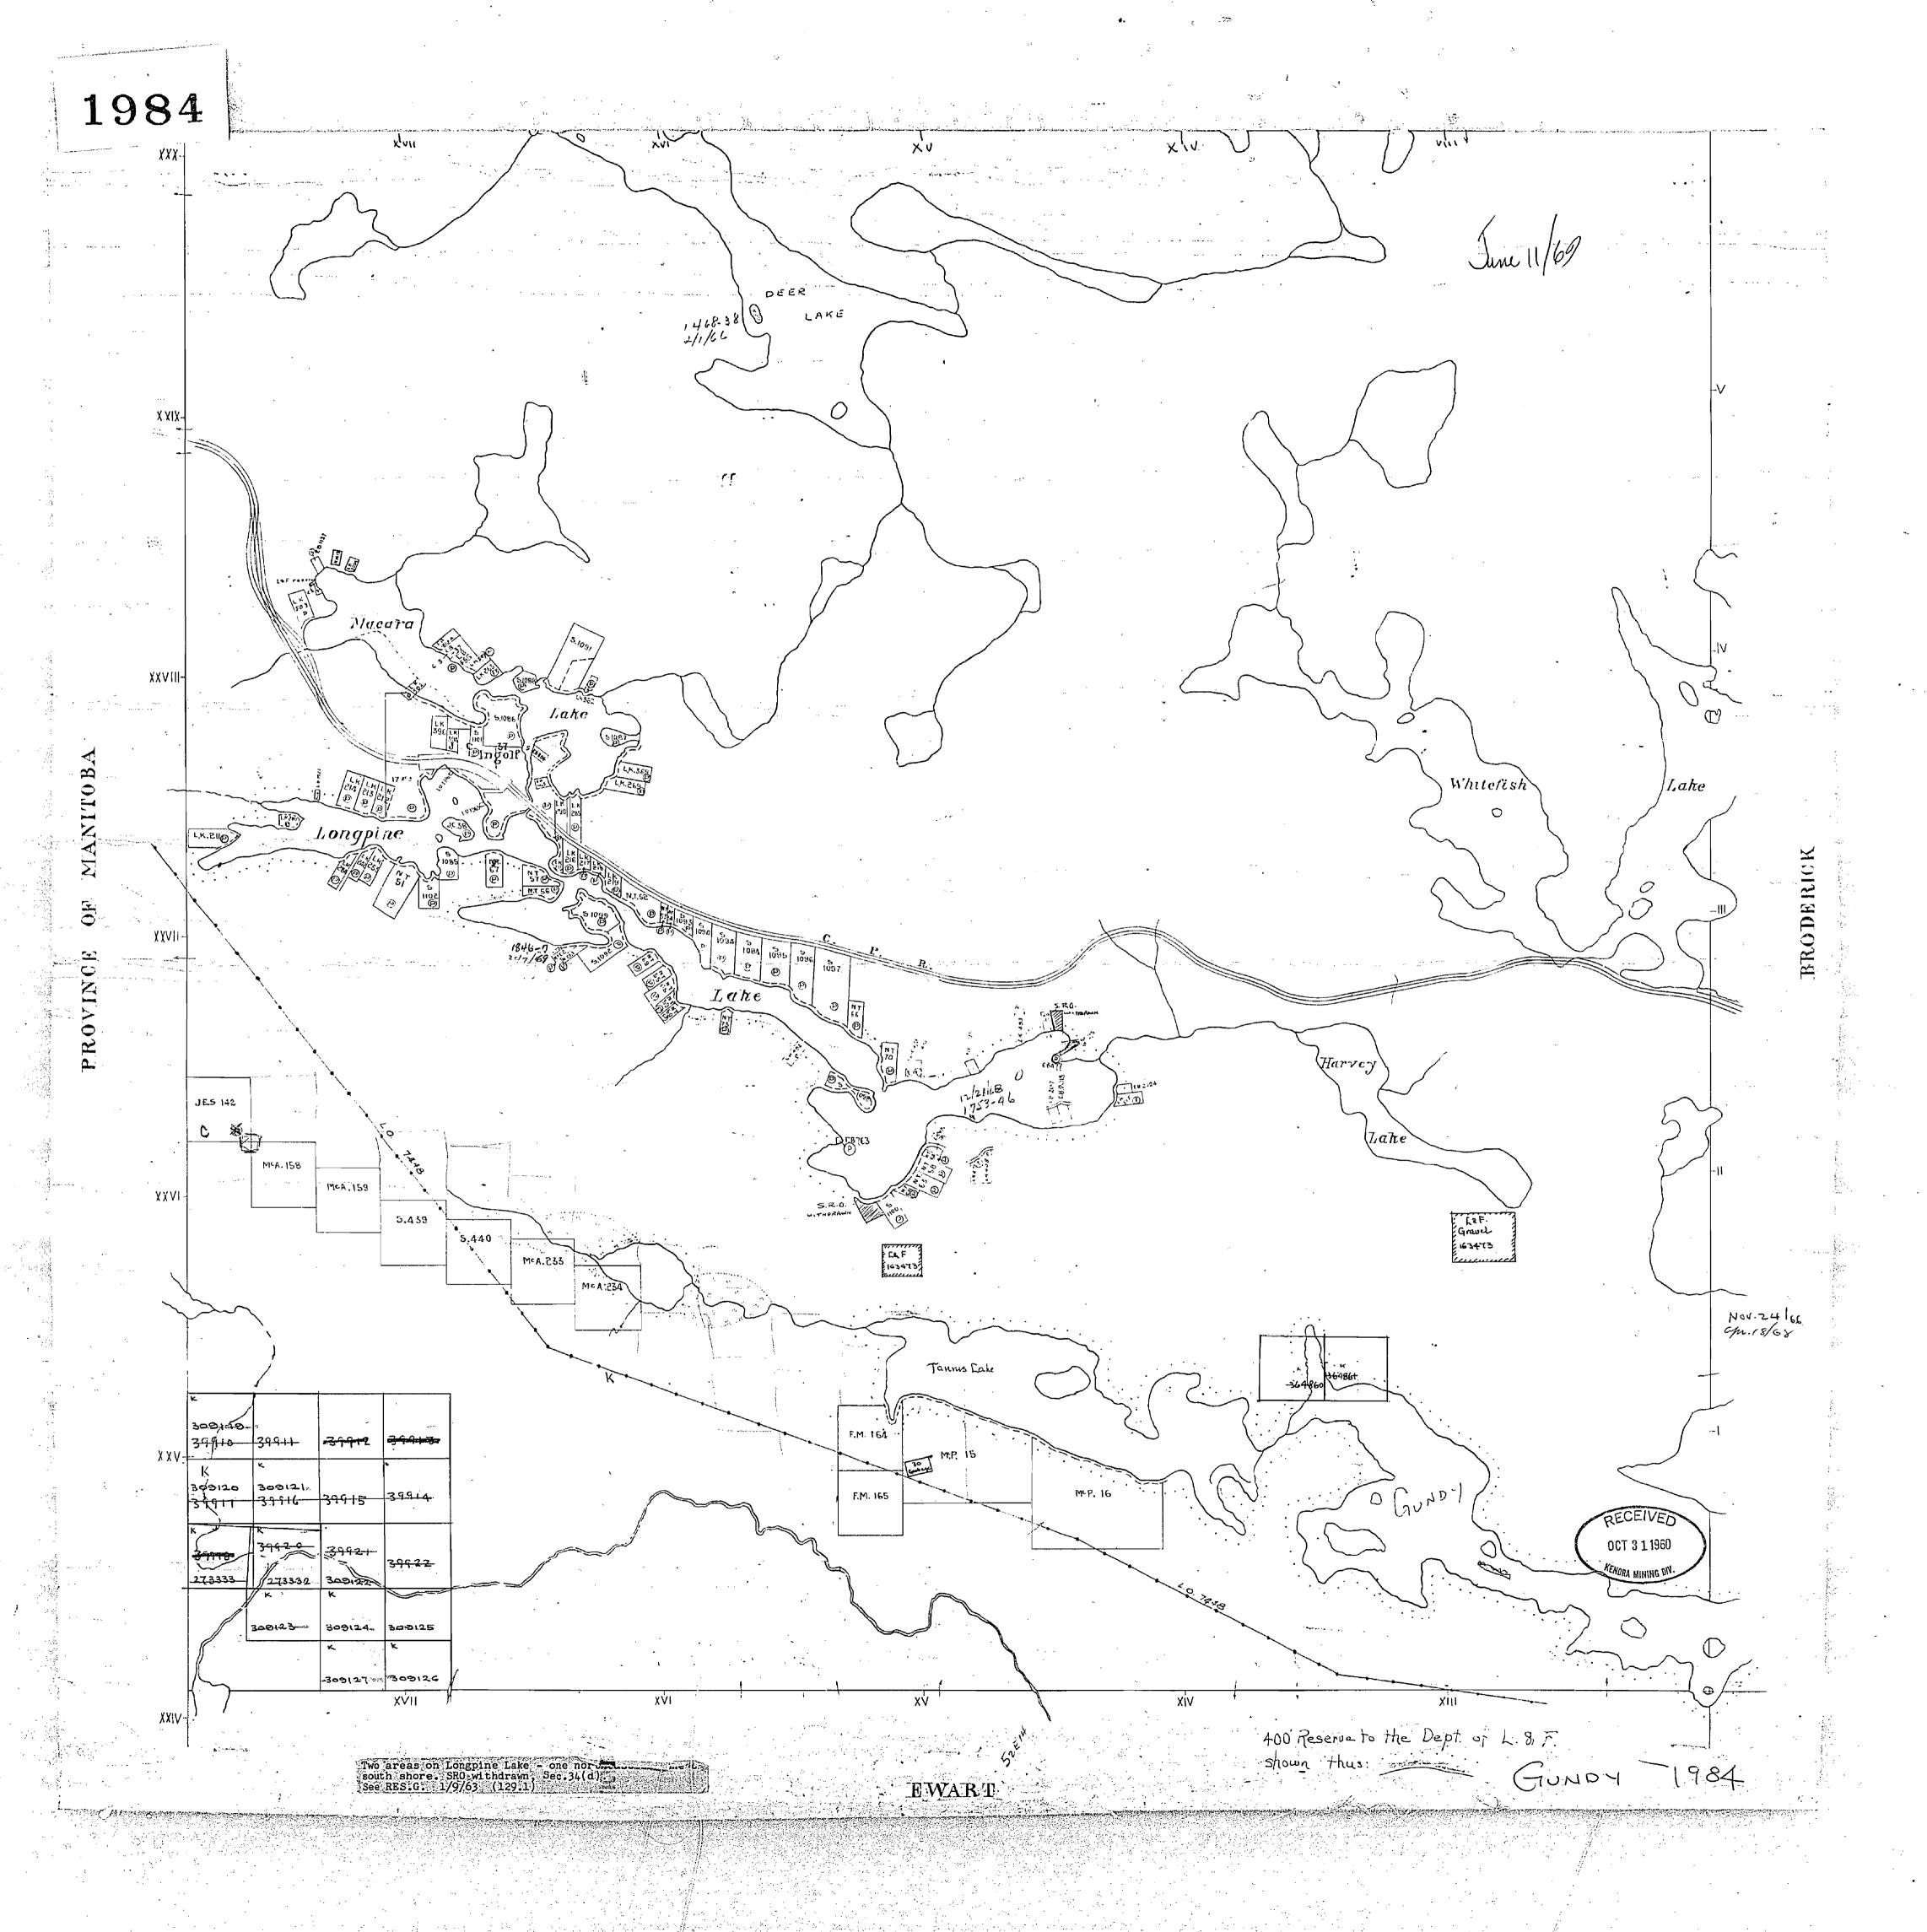

## NOTES

400' surface rights reservation along the shores of all lakes and rivers.

## RESERVED

| S.R SURFACE RIGHTS                                                | M.R MININING RIGHTS     |                    |                    |  |
|-------------------------------------------------------------------|-------------------------|--------------------|--------------------|--|
| Section                                                           | Date                    | Disposi            | tion File          |  |
| (F) M.N.R. RESERVE                                                | DEC. 7/51               | S.R.               | 77094V.5           |  |
| PUBLIC RESERVE                                                    | NOV.8/62                | S.R.               | 163473 V.I         |  |
| 🕞 42 (R.S.O. 1950)                                                | DEC.18/59               | S.R.               | 163473 V.2         |  |
| 🚱 43 (R.S.O. 1970)                                                | MAR.2/71                | Ś.R.               | 163473 V.3         |  |
| <ul> <li>(B) 43 (R.S.O. 1970)</li> <li>(R) 3( R50 1980</li> </ul> | Nov. 19/76<br>Nov 25/86 | S.R.<br><u>5 R</u> | 188521<br>W-100/86 |  |
| R7 36 R50 1980<br>SAND an                                         | DEC 12/86               | SR                 | W - 104.86         |  |
| (G) MNR Gravel Reserve                                            | Nº 277 F                |                    | 163473 V 5         |  |

| U.       | WI.IN.F. | Graver | Reserve | N = Z I I           | гпе  | IN - 1 | 03413 | v.5 |
|----------|----------|--------|---------|---------------------|------|--------|-------|-----|
| ⊚        | M.N.R.   | 1)     | 11      | N( <sup>o</sup> 278 | 11   | 11     | н     | H   |
| <b>G</b> | Grave    | 1      |         |                     | File | N⁰     | 19328 | 30  |