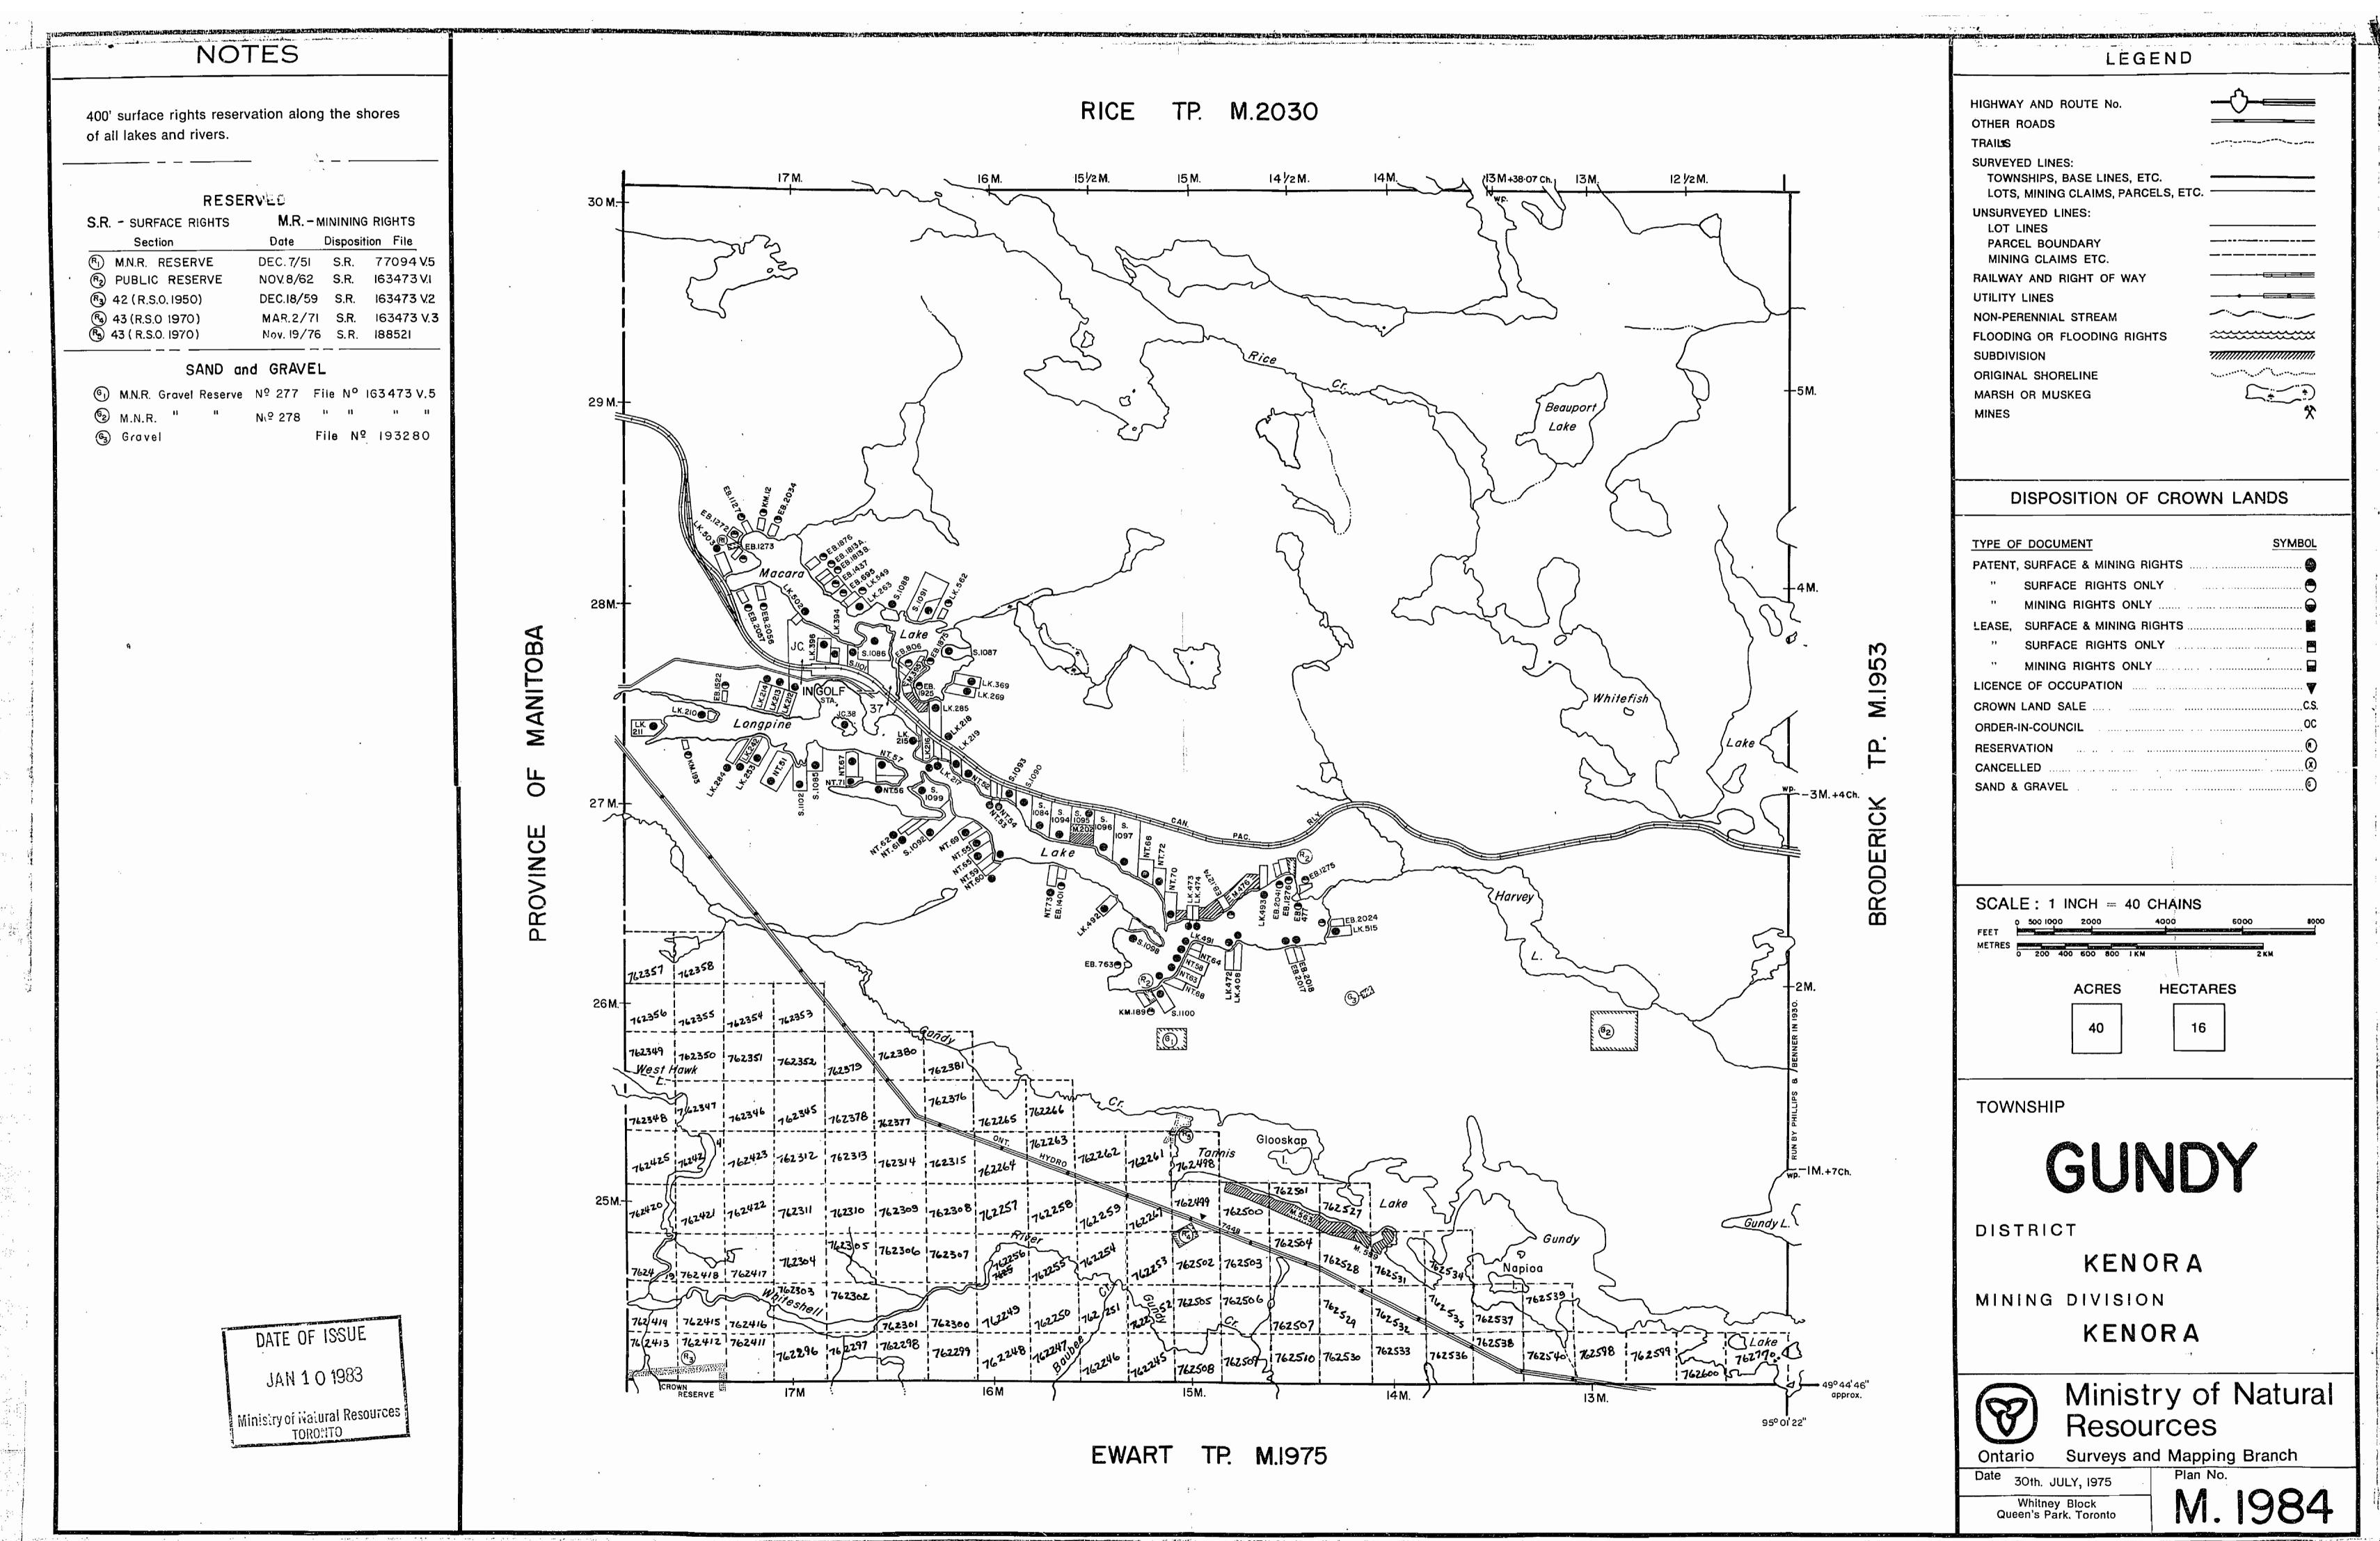

## NOTES

400' surface rights reservation along the shores of all lakes and rivers.

| RES                                              | ERVED                                                                                                 |                                            |                  |           |
|--------------------------------------------------|-------------------------------------------------------------------------------------------------------|--------------------------------------------|------------------|-----------|
| S.R SURFACE RIGHTS<br>Section                    | والمستعمان والمتعالم والمتعالية والمتعالية والمتعالية والمتعالية والمتعالية والمعالية والمعالية والمع | الموقع مبراته أخرق ويود والمحافظ فرورة للم | RIGHTS           |           |
| M.N.R. RESERVE                                   | DEC.7/51                                                                                              | S.R.                                       | 77094            | V.5       |
| BUBLIC RESERVE                                   | NOV.8/62                                                                                              | S.R.                                       | 163473           | <b>VI</b> |
| Ry 42 (R.S.O. 1950)                              | DEC.18/59                                                                                             | S.R.                                       | 163473           | V.2       |
| 🚯 43 (R.S.O 1970)                                | MAR.2/71                                                                                              | . S.R.                                     | 163473           | V.3       |
| କ୍ତି 43 (.R.S.O. 1970)<br>ଜୁ <u>ସ୍ଥ ମହୁ 1980</u> | Nov. 19/76<br>Nov 25/86                                                                               | <u>_5 R</u>                                | 188521<br>W-100/ | 86        |
| R7 36 R50 1980<br>SAND                           | and GRAVEL                                                                                            | <b>.</b>                                   | W-104            | 86        |

④ M.N.R. Gravel Reserve Nº 277 File Nº 163473 V.5
 ⑤ M.N.R. " " N(º 278 " " " " "
 ⑥ Gravel File Nº 193280

30 M--

29 M.-

NANTOBA

PROVINCE Saw

26M:

25 M.-

CROWN