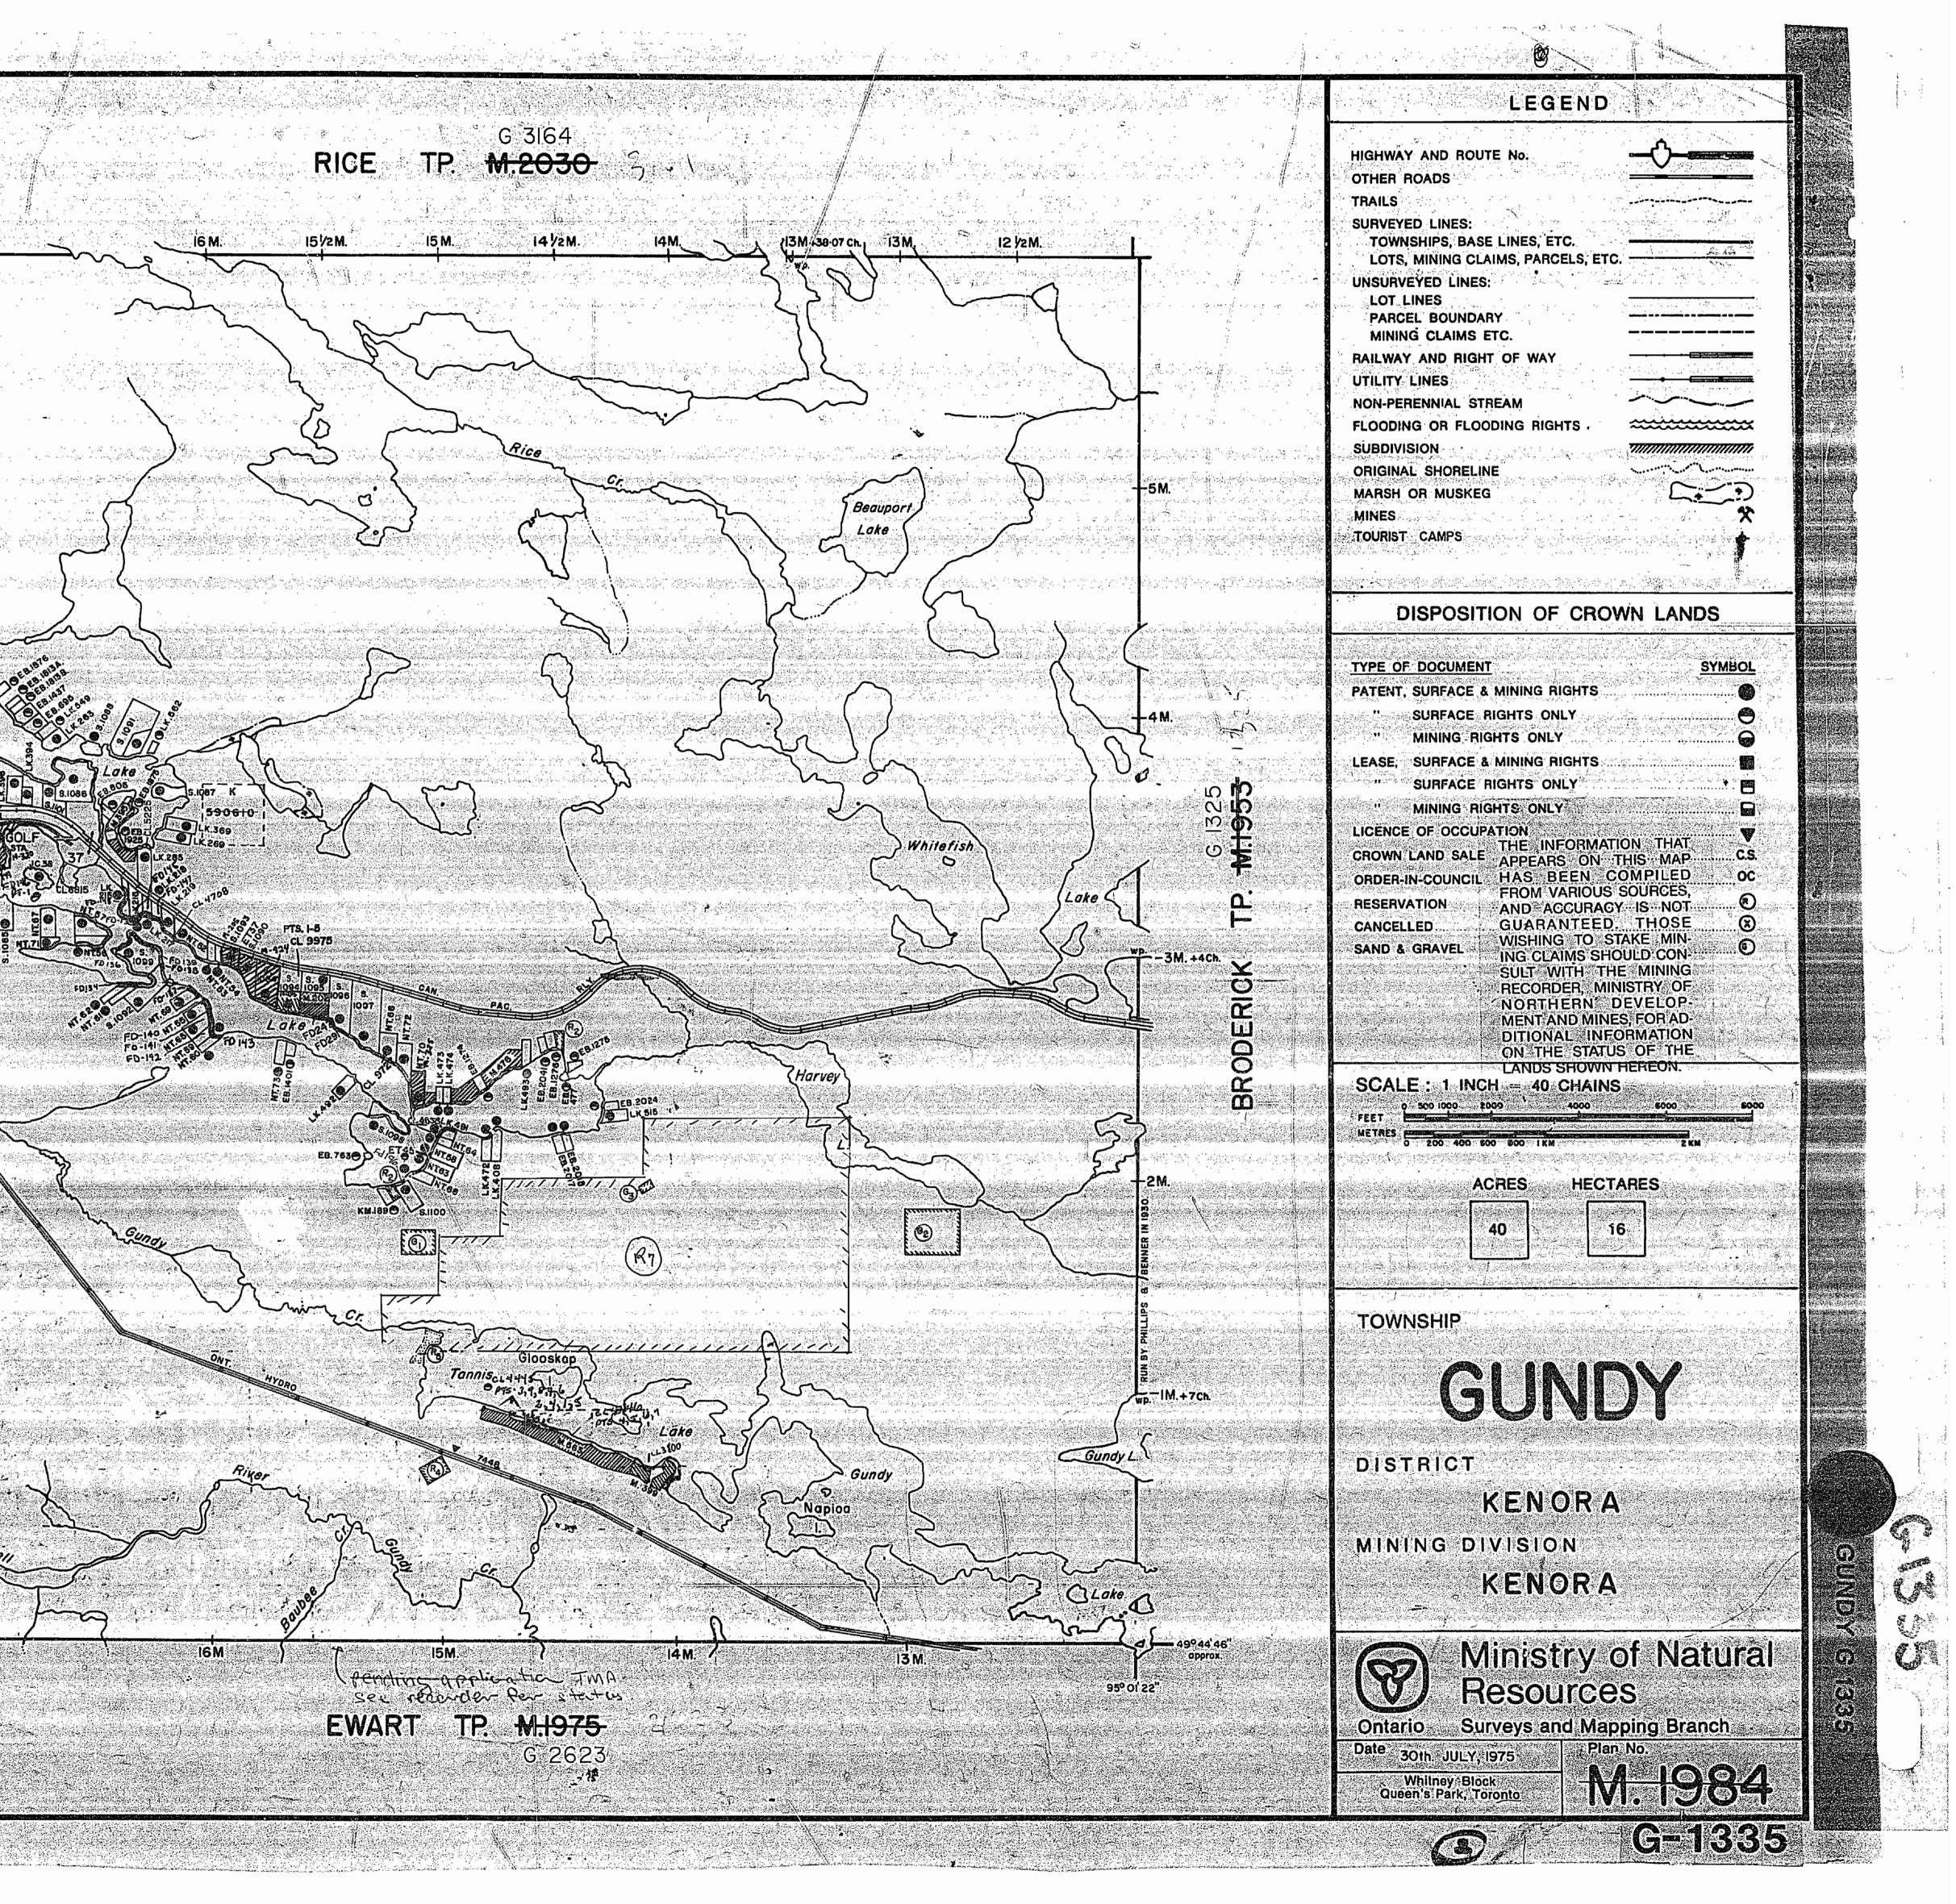

## NOTES

400' surface rights reservation along the shores of all lakes and rivers.

## RESERVED

| S.R SURFACE RIGHTS                                                | M.R MININING RIGHTS     |                    |                    |  |
|-------------------------------------------------------------------|-------------------------|--------------------|--------------------|--|
| Section                                                           | Date                    | Disposi            | tion File          |  |
| (F) M.N.R. RESERVE                                                | DEC. 7/51               | S.R.               | 77094V.5           |  |
| PUBLIC RESERVE                                                    | NOV.8/62                | S.R.               | 163473 V.I         |  |
| 🕞 42 (R.S.O. 1950)                                                | DEC.18/59               | S.R.               | 163473 V.2         |  |
| 🚱 43 (R.S.O. 1970)                                                | MAR.2/71                | Ś.R.               | 163473 V.3         |  |
| <ul> <li>(B) 43 (R.S.O. 1970)</li> <li>(R) 3( R50 1980</li> </ul> | Nov. 19/76<br>Nov 25/86 | S.R.<br><u>5 R</u> | 188521<br>W-100/86 |  |
| R7 36 R50 1980<br>SAND an                                         | DEC 12/86               | SR                 | W - 104.86         |  |
| (G) MNR Gravel Reserve                                            | Nº 277 F                |                    | 163473 V 5         |  |

| U.       | WI.IN.F. | Graver | Reserve | N = Z I I           | гпе  | IN - 1 | 03413 | v.5 |
|----------|----------|--------|---------|---------------------|------|--------|-------|-----|
| ⊚        | M.N.R.   | 1)     | 11      | N( <sup>o</sup> 278 | 11   | 11     | н     | H   |
| <b>G</b> | Grave    | 1      |         |                     | File | N⁰     | 19328 | 30  |

## NOTES

400' surface rights reservation along the shores of all lakes and rivers.

| RES                                              | ERVED                                                                                                 |                                            |                  |           |
|--------------------------------------------------|-------------------------------------------------------------------------------------------------------|--------------------------------------------|------------------|-----------|
| S.R SURFACE RIGHTS<br>Section                    | والمستعمان والمتعالم والمتعالية والمتعالية والمتعالية والمتعالية والمتعالية والمعالية والمعالية والمع | الموقع مبراته أخرق ويود والمحافظ فرورة للم | RIGHTS           |           |
| M.N.R. RESERVE                                   | DEC.7/51                                                                                              | S.R.                                       | 77094            | V.5       |
| BUBLIC RESERVE                                   | NOV.8/62                                                                                              | S.R.                                       | 163473           | <b>VI</b> |
| Ry 42 (R.S.O. 1950)                              | DEC.18/59                                                                                             | S.R.                                       | 163473           | V.2       |
| 🚯 43 (R.S.O 1970)                                | MAR.2/71                                                                                              | . S.R.                                     | 163473           | V.3       |
| କ୍ତି 43 (.R.S.O. 1970)<br>ଜୁ <u>ସ୍ଥ ମହୁ 1980</u> | Nov. 19/76<br>Nov 25/86                                                                               | <u>_5 R</u>                                | 188521<br>W-100/ | 86        |
| R7 36 R50 1980<br>SAND                           | and GRAVEL                                                                                            | <b>.</b>                                   | W-104            | 86        |

④ M.N.R. Gravel Reserve Nº 277 File Nº 163473 V.5
 ⑤ M.N.R. " " N(º 278 " " " " "
 ⑥ Gravel File Nº 193280

30 M--

29 M.-

NANTOBA

PROVINCE Saw

26M:

25 M.-

CROWN