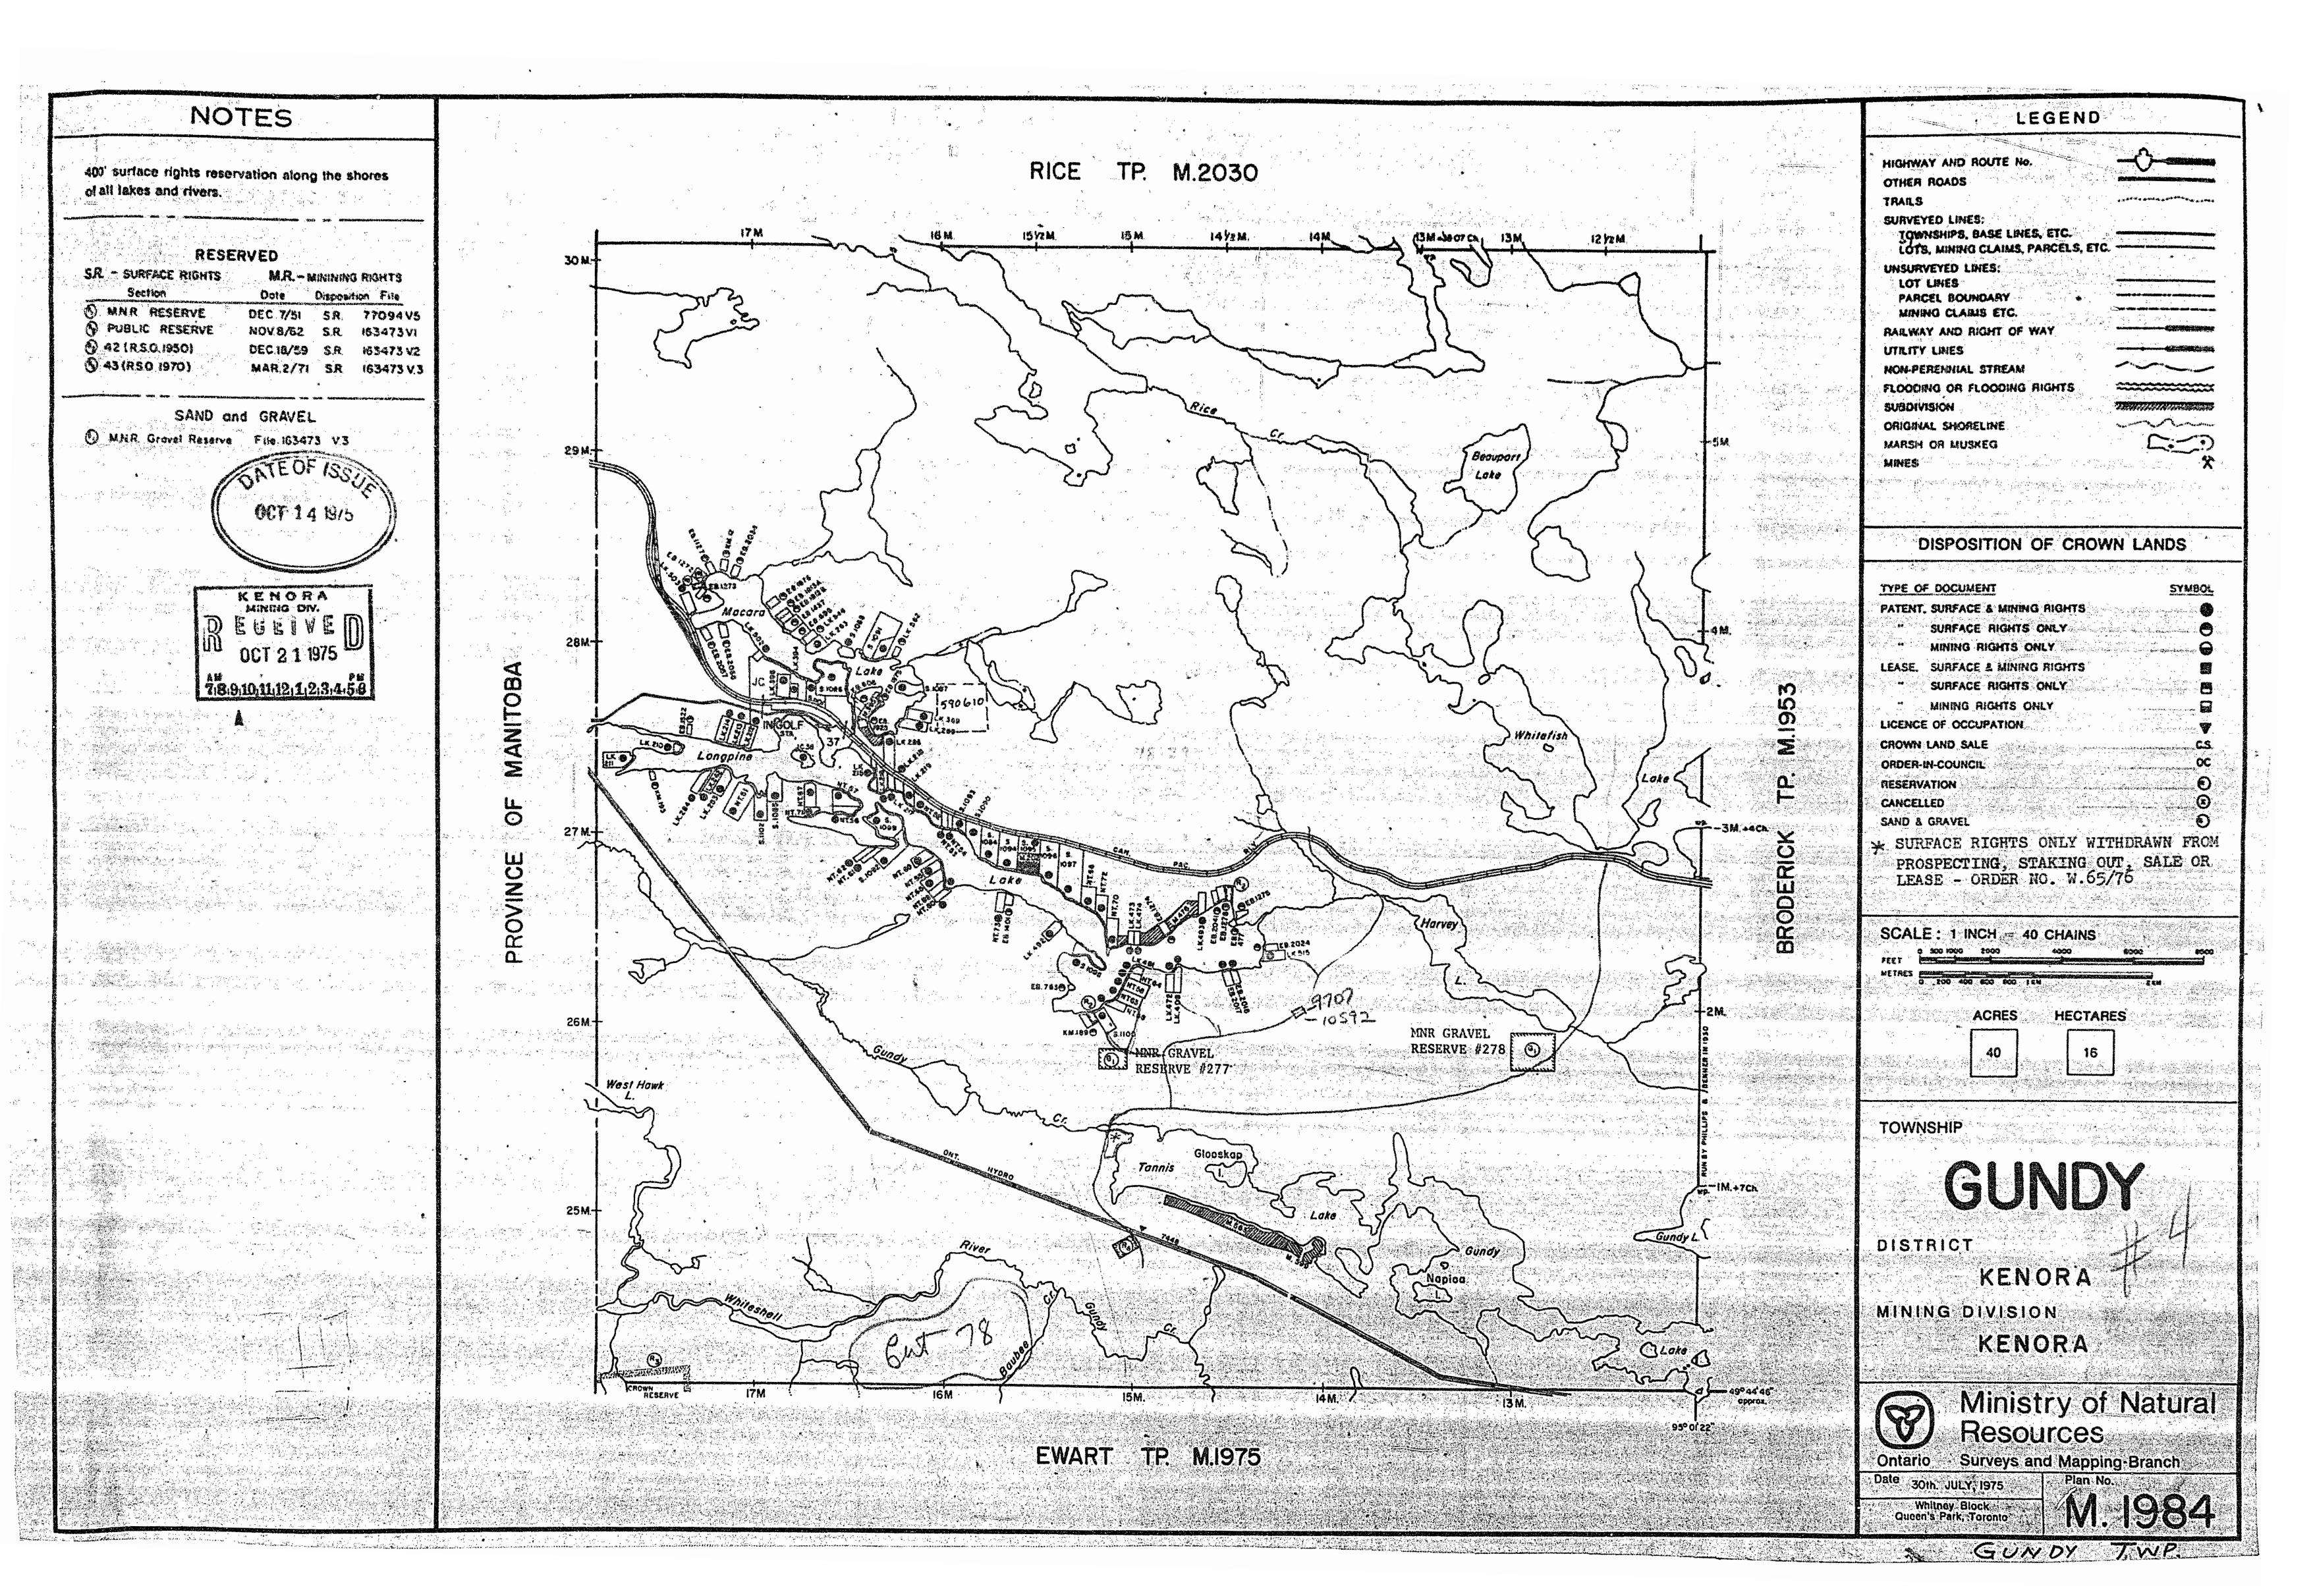

## NOTES

400' surface rights reservation along the shores of all lakes and rivers.

## RESERVED

| S.R SURFACE RIGHTS                                                | M.R MININING RIGHTS     |                    |                    |  |
|-------------------------------------------------------------------|-------------------------|--------------------|--------------------|--|
| Section                                                           | Date                    | Disposi            | tion File          |  |
| (F) M.N.R. RESERVE                                                | DEC. 7/51               | S.R.               | 77094V.5           |  |
| PUBLIC RESERVE                                                    | NOV.8/62                | S.R.               | 163473 V.I         |  |
| 🕞 42 (R.S.O. 1950)                                                | DEC.18/59               | S.R.               | 163473 V.2         |  |
| 🚱 43 (R.S.O. 1970)                                                | MAR.2/71                | Ś.R.               | 163473 V.3         |  |
| <ul> <li>(B) 43 (R.S.O. 1970)</li> <li>(R) 3( R50 1980</li> </ul> | Nov. 19/76<br>Nov 25/86 | S.R.<br><u>5 R</u> | 188521<br>W-100/86 |  |
| R7 36 R50 1980<br>SAND an                                         | DEC 12/86               | SR                 | W - 104.86         |  |
| (G) MNR Gravel Reserve                                            | Nº 277 F                |                    | 163473 V 5         |  |

| U.       | WI.IN.F. | Graver | Reserve | N = Z I I           | гпе  | IN - 1 | 03413 | v.5 |
|----------|----------|--------|---------|---------------------|------|--------|-------|-----|
| ⊚        | M.N.R.   | 1)     | 11      | N( <sup>o</sup> 278 | 11   | 11     | н     | H   |
| <b>G</b> | Grave    | 1      |         |                     | File | N⁰     | 19328 | 30  |