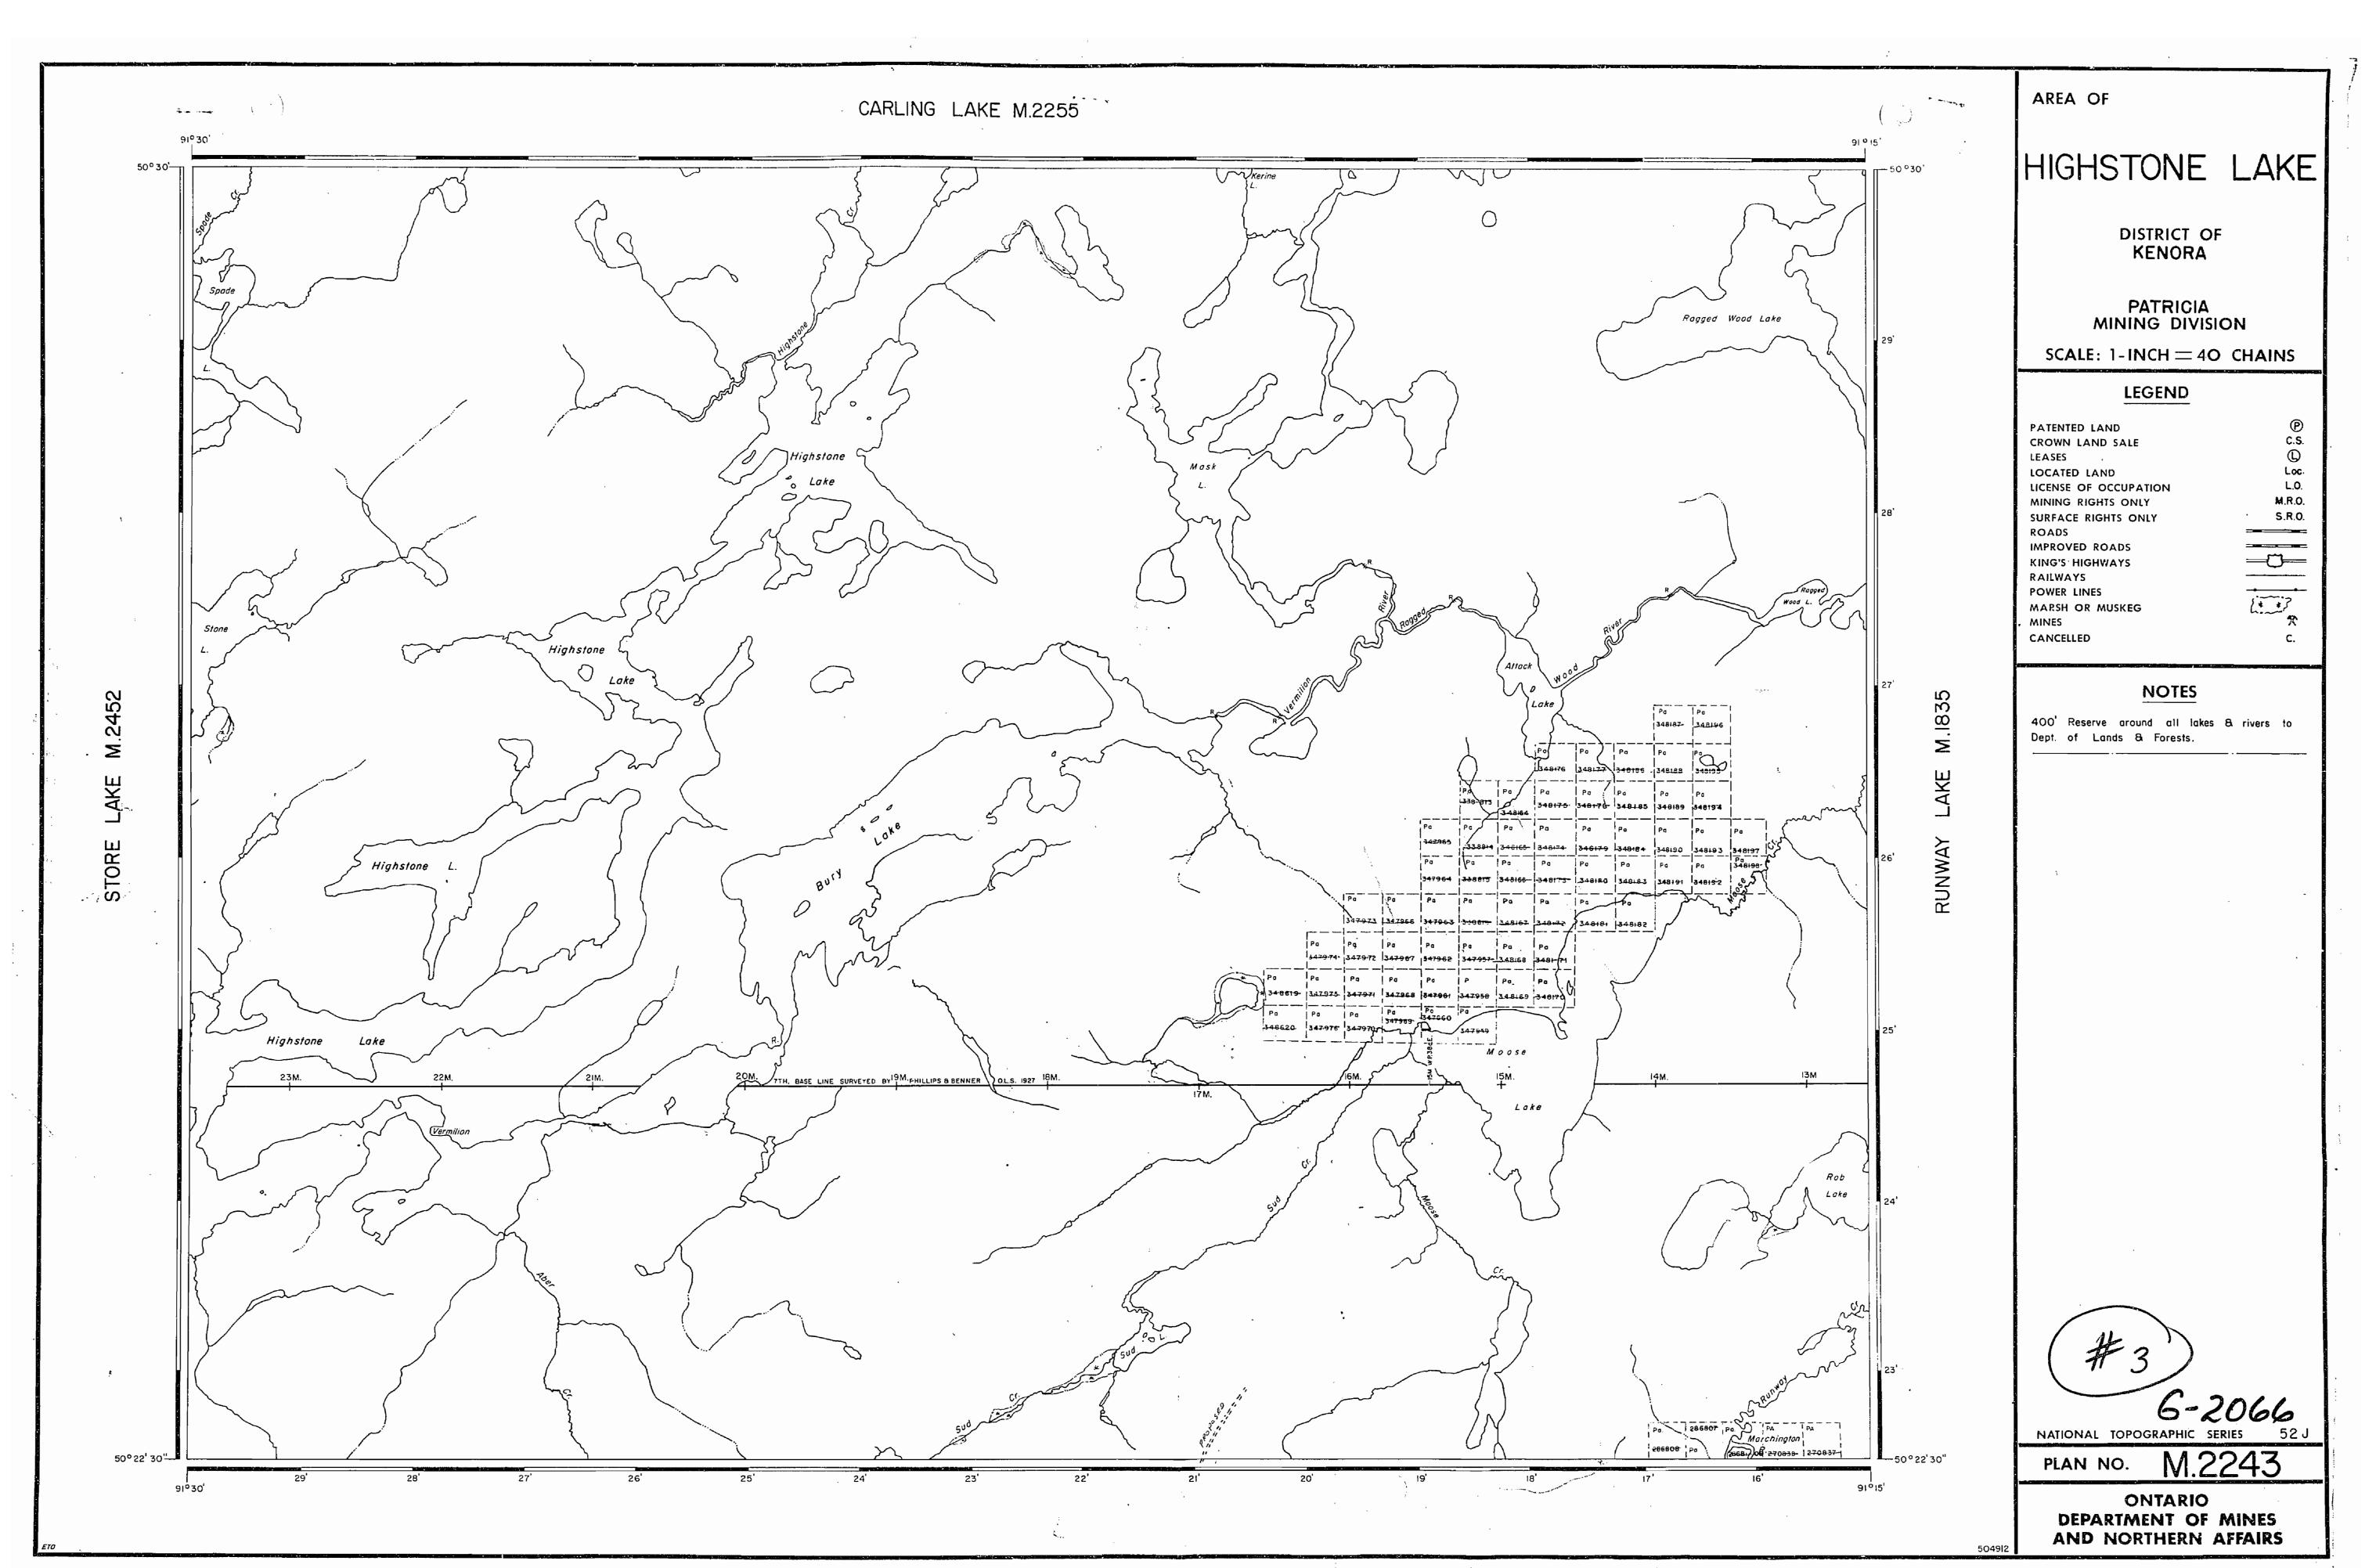

FOREST ACTIVITY INFORMATION FOREST ACTIVITY INFORMATION THIS TOWNSHIP/AREA FALLS WITHIN THE THIS TOWNSHIP/AREA FALLS WITHIN THE SOUTH OF 7TH BASE LINE

CROWN\*FOREST\* VIGT\*\*\* UNIT\*\*\* NORTH OF 7TH BASE LINE AND MAY BE SUBJECT TO FORESTRY OPERATIONS.
THE M.N.R. UNIT FORESTER FOR THIS AREA CAN BE Jan 29/91 LEGEND AND MAY BE SUBJECT TO FORESTRY OPERATIONS. THE M.N.R. UNIT FORESTER FOR THIS AREA CAN BE CONTACTED AT: CONTACTED AT: CARLING LAKE G-1983 P.O. BOX 309 SIQUX LOOKOUT, ONTARIO POV 2TO HIGHWAY AND ROUTE No. SIOUX LOOKOUT, ONTARIO POV 2TO (807) 737-1140 OTHER ROADS (807) 737-1140 TRAILS' 41 SURVEYED LINES: TOWNSHIPS, BASE LINES, ETC.
LOTS, MINING CLAIMS, PARCELS, ETC. UNSURVEYED LINES: LOT LINES PARCEL BOUNDARY MINING CLAIMS ETC. RAILWAY AND RIGHT OF WAY UTILITY LINES NON-PERENNI