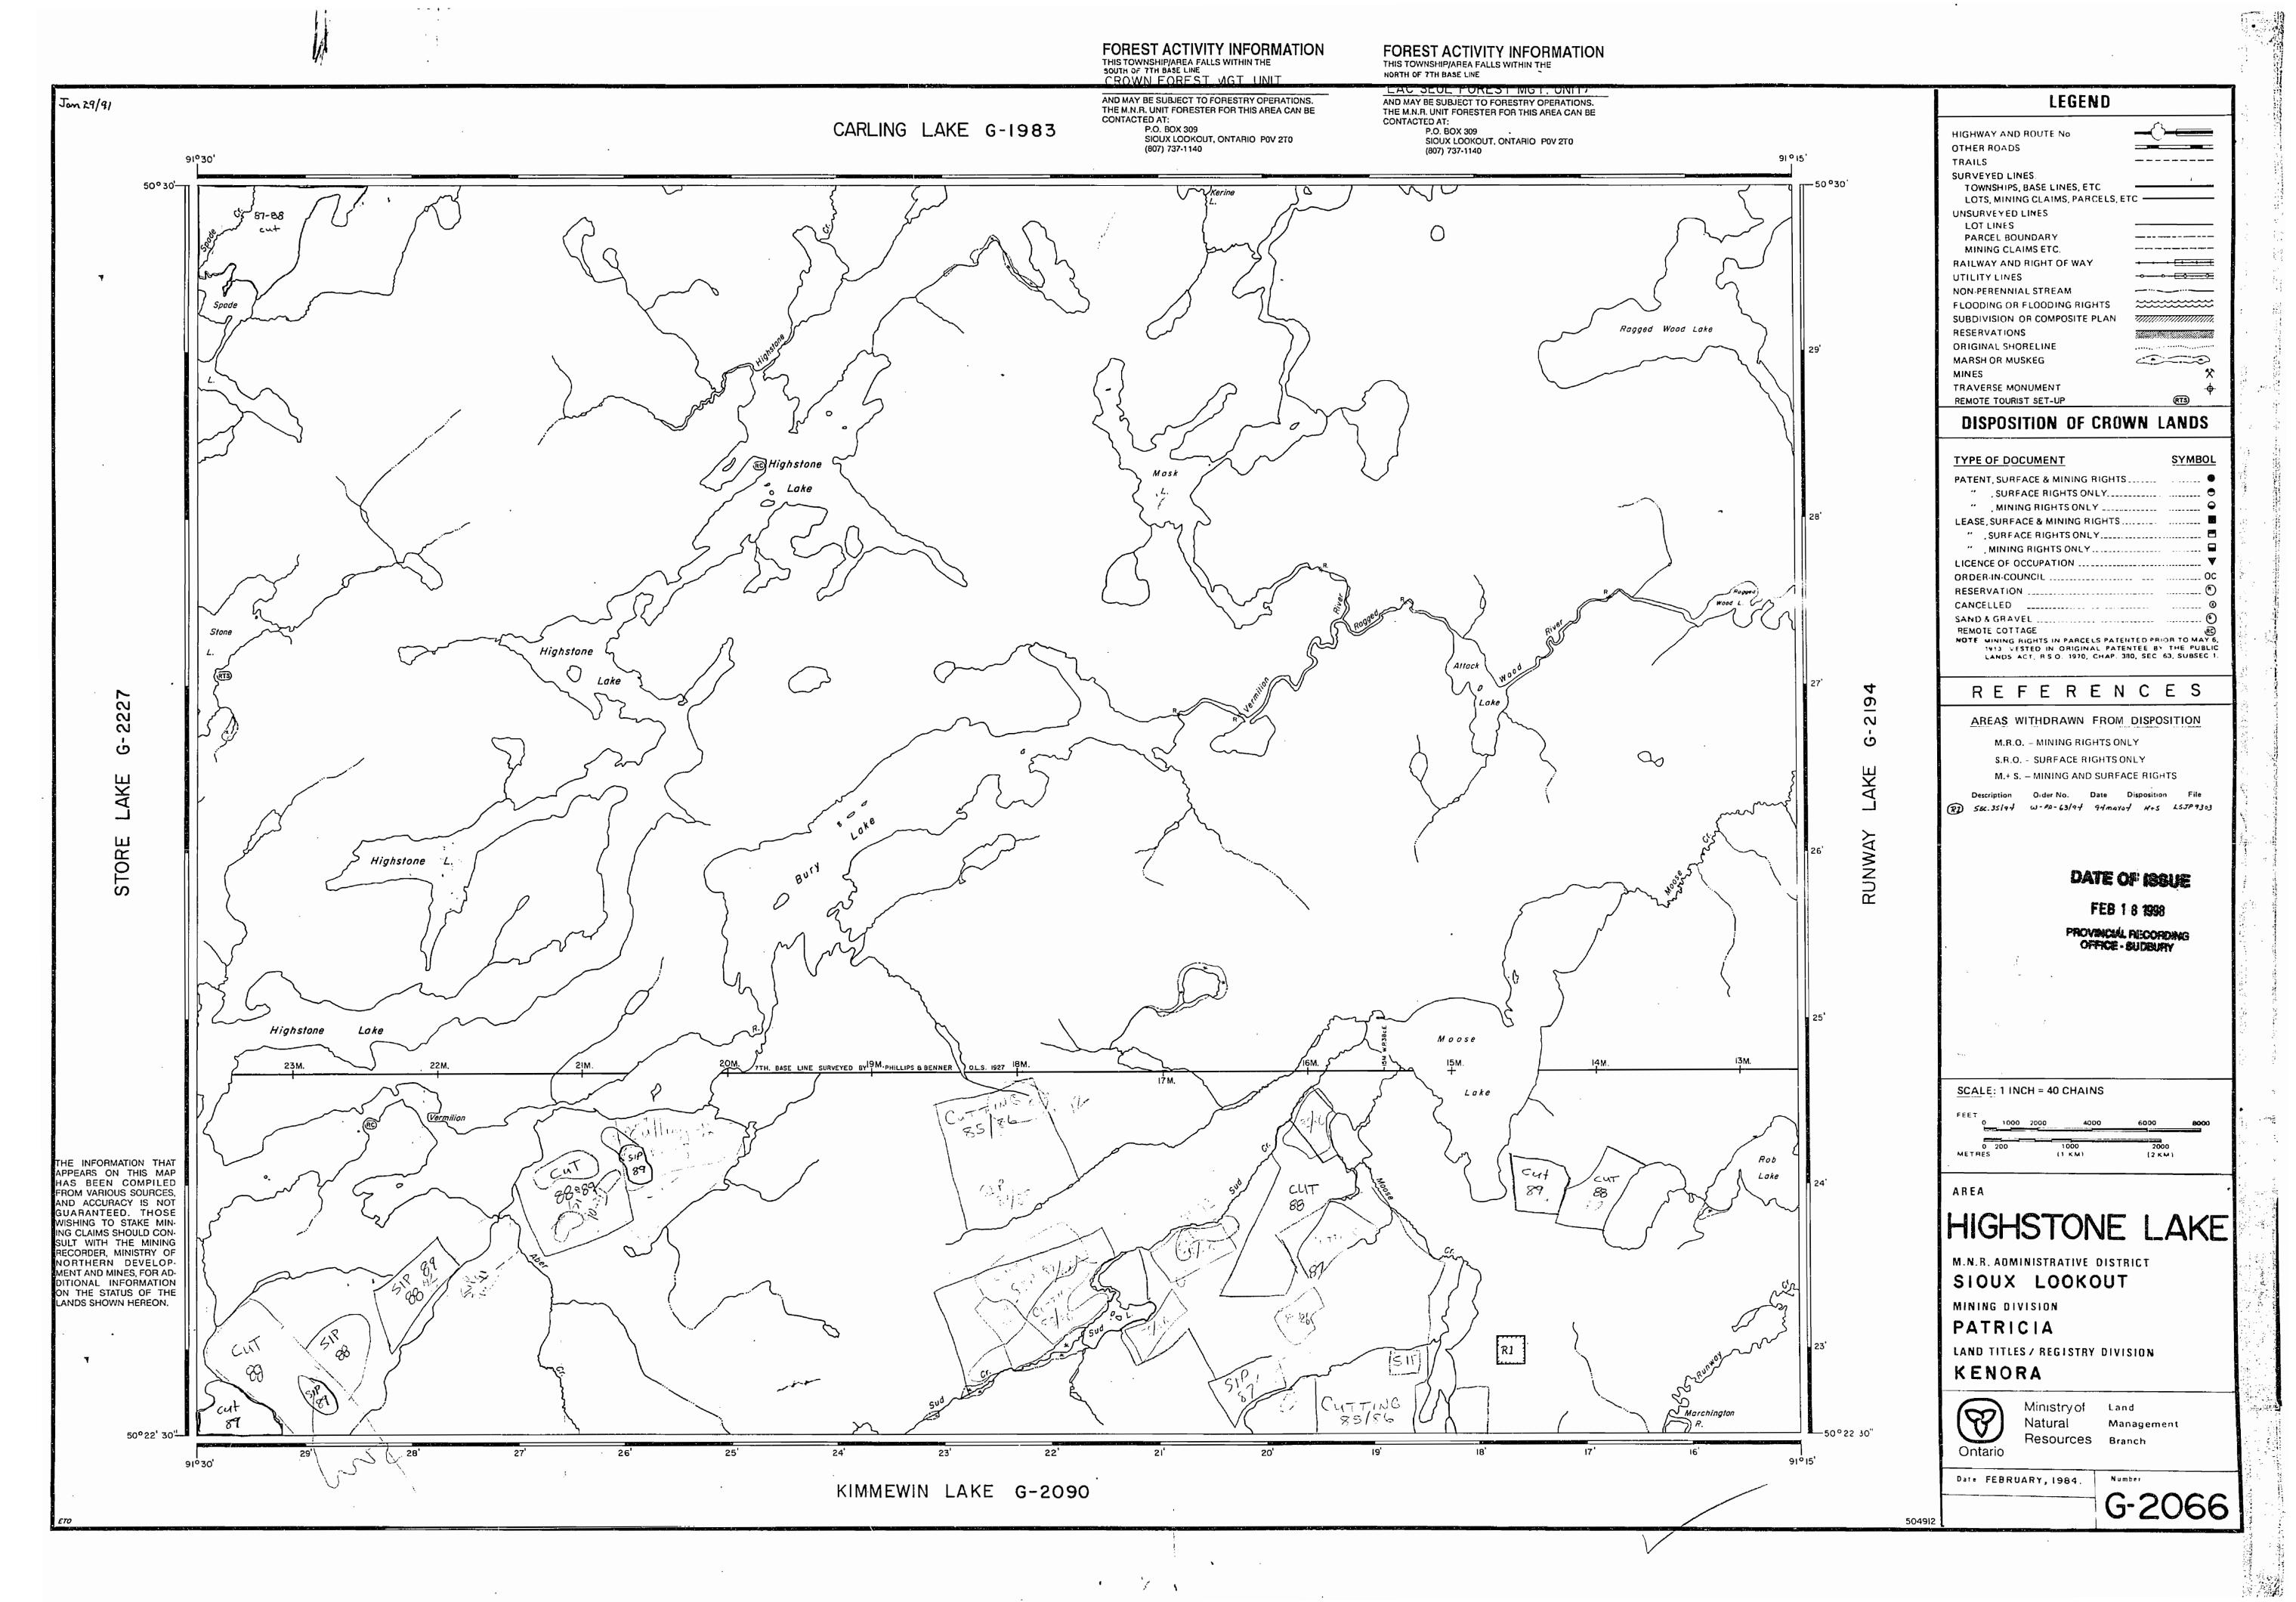

FOREST ACTIVITY INFORMATION FOREST ACTIVITY INFORMATION THIS TOWNSHIP/AREA FALLS WITHIN THE THIS TOWNSHIP/AREA FALLS WITHIN THE SOUTH OF 7TH BASE LINE

CROWN\*FOREST\* VIGT\*\*\* UNIT\*\*\* NORTH OF 7TH BASE LINE AND MAY BE SUBJECT TO FORESTRY OPERATIONS.
THE M.N.R. UNIT FORESTER FOR THIS AREA CAN BE Jan 29/91 LEGEND AND MAY BE SUBJECT TO FORESTRY OPERATIONS. THE M.N.R. UNIT FORESTER FOR THIS AREA CAN BE CONTACTED AT: CONTACTED AT: CARLING LAKE G-1983 P.O. BOX 309 SIQUX LOOKOUT, ONTARIO POV 2TO HIGHWAY AND ROUTE No. SIOUX LOOKOUT, ONTARIO POV 2TO (807) 737-1140 OTHER ROADS (807) 737-1140 TRAILS' 41 SURVEYED LINES: TOWNSHIPS, BASE LINES, ETC.
LOTS, MINING CLAIMS, PARCELS, ETC. UNSURVEYED LINES: LOT LINES PARCEL BOUNDARY MINING CLAIMS ETC. RAILWAY AND RIGHT OF WAY UTILITY LINES NON-PERENNIAL STREAM FLOODING OR FLOODING RIGHTS SUBDIVISION OR COMPOSITE PLAN Ragged Wood Lake RESERVATIONS ORIGINAL SHORELINE MARSH OR MUSKEG TRAVERSE MONUMENT REMOTE TOURIST SET-UP DISPOSITION OF CROWN LANDS @Highstone SYMBOL TYPE OF DOCUMENT PATENT, SURFACE & MINING RIGHTS. " SURFACE RIGHTS ONLY... MINING RIGHTS ONLY ... LEASE, SURFACE & MINING RIGHTS. , SURFACE RIGHTS ONLY. MINING RIGHTS ONLY LICENCE OF OCCUPATION SAND & GRAVEL Stone REMOTE COTTAGE NOTE: MINING AIGHTS IN PARCELS PATENTED PRIOR TO MAY 6, 1913, VESTED IN ORIGINAL PATENTEE BY THE PUBLIC LANDS ACT, R.S.O. 1970, CHAP: 380, SEC. 63, SUBSEC 1. REFERENCES 2227 C AREAS WITHDRAWN FROM DISPOSITION M.R.O. - MINING RIGHTS ONLY 00 S.R.O. SURFACE RIGHTS ONLY M.+ S. - MINING AND SURFACE RIGHTS (R) SEC. 35/44 W-PA-63/94 94mayor N+5 LSJA 9303 Highstone 71819110111112111318141511 SCALE: 1 INCH = 40 CHAINS THE INFORMATION THAT APPEARS ON THIS MAP HAS BEEN COMPILED FROM VARIOUS SOURCES, AND ACCURACY IS NOT GUARANTEED. THOSE AREA HIGHSTONE LAKE VISHING TO STAKE MIN-NG CLAIMS SHOULD CON-M.N.R. ADMINISTRATIVE DISTRICT SIOUX LOOKOUT DITIONAL INFORMATION ON THE STATUS OF THE LANDS SHOWN HEREON MINING DIVISION PATRICIA LAND TITLES & REGISTRY DIVISION KENORA Resources Branch Date FEBRUARY, 1984. KIMMEWIN LAKE G-2090 G-2066