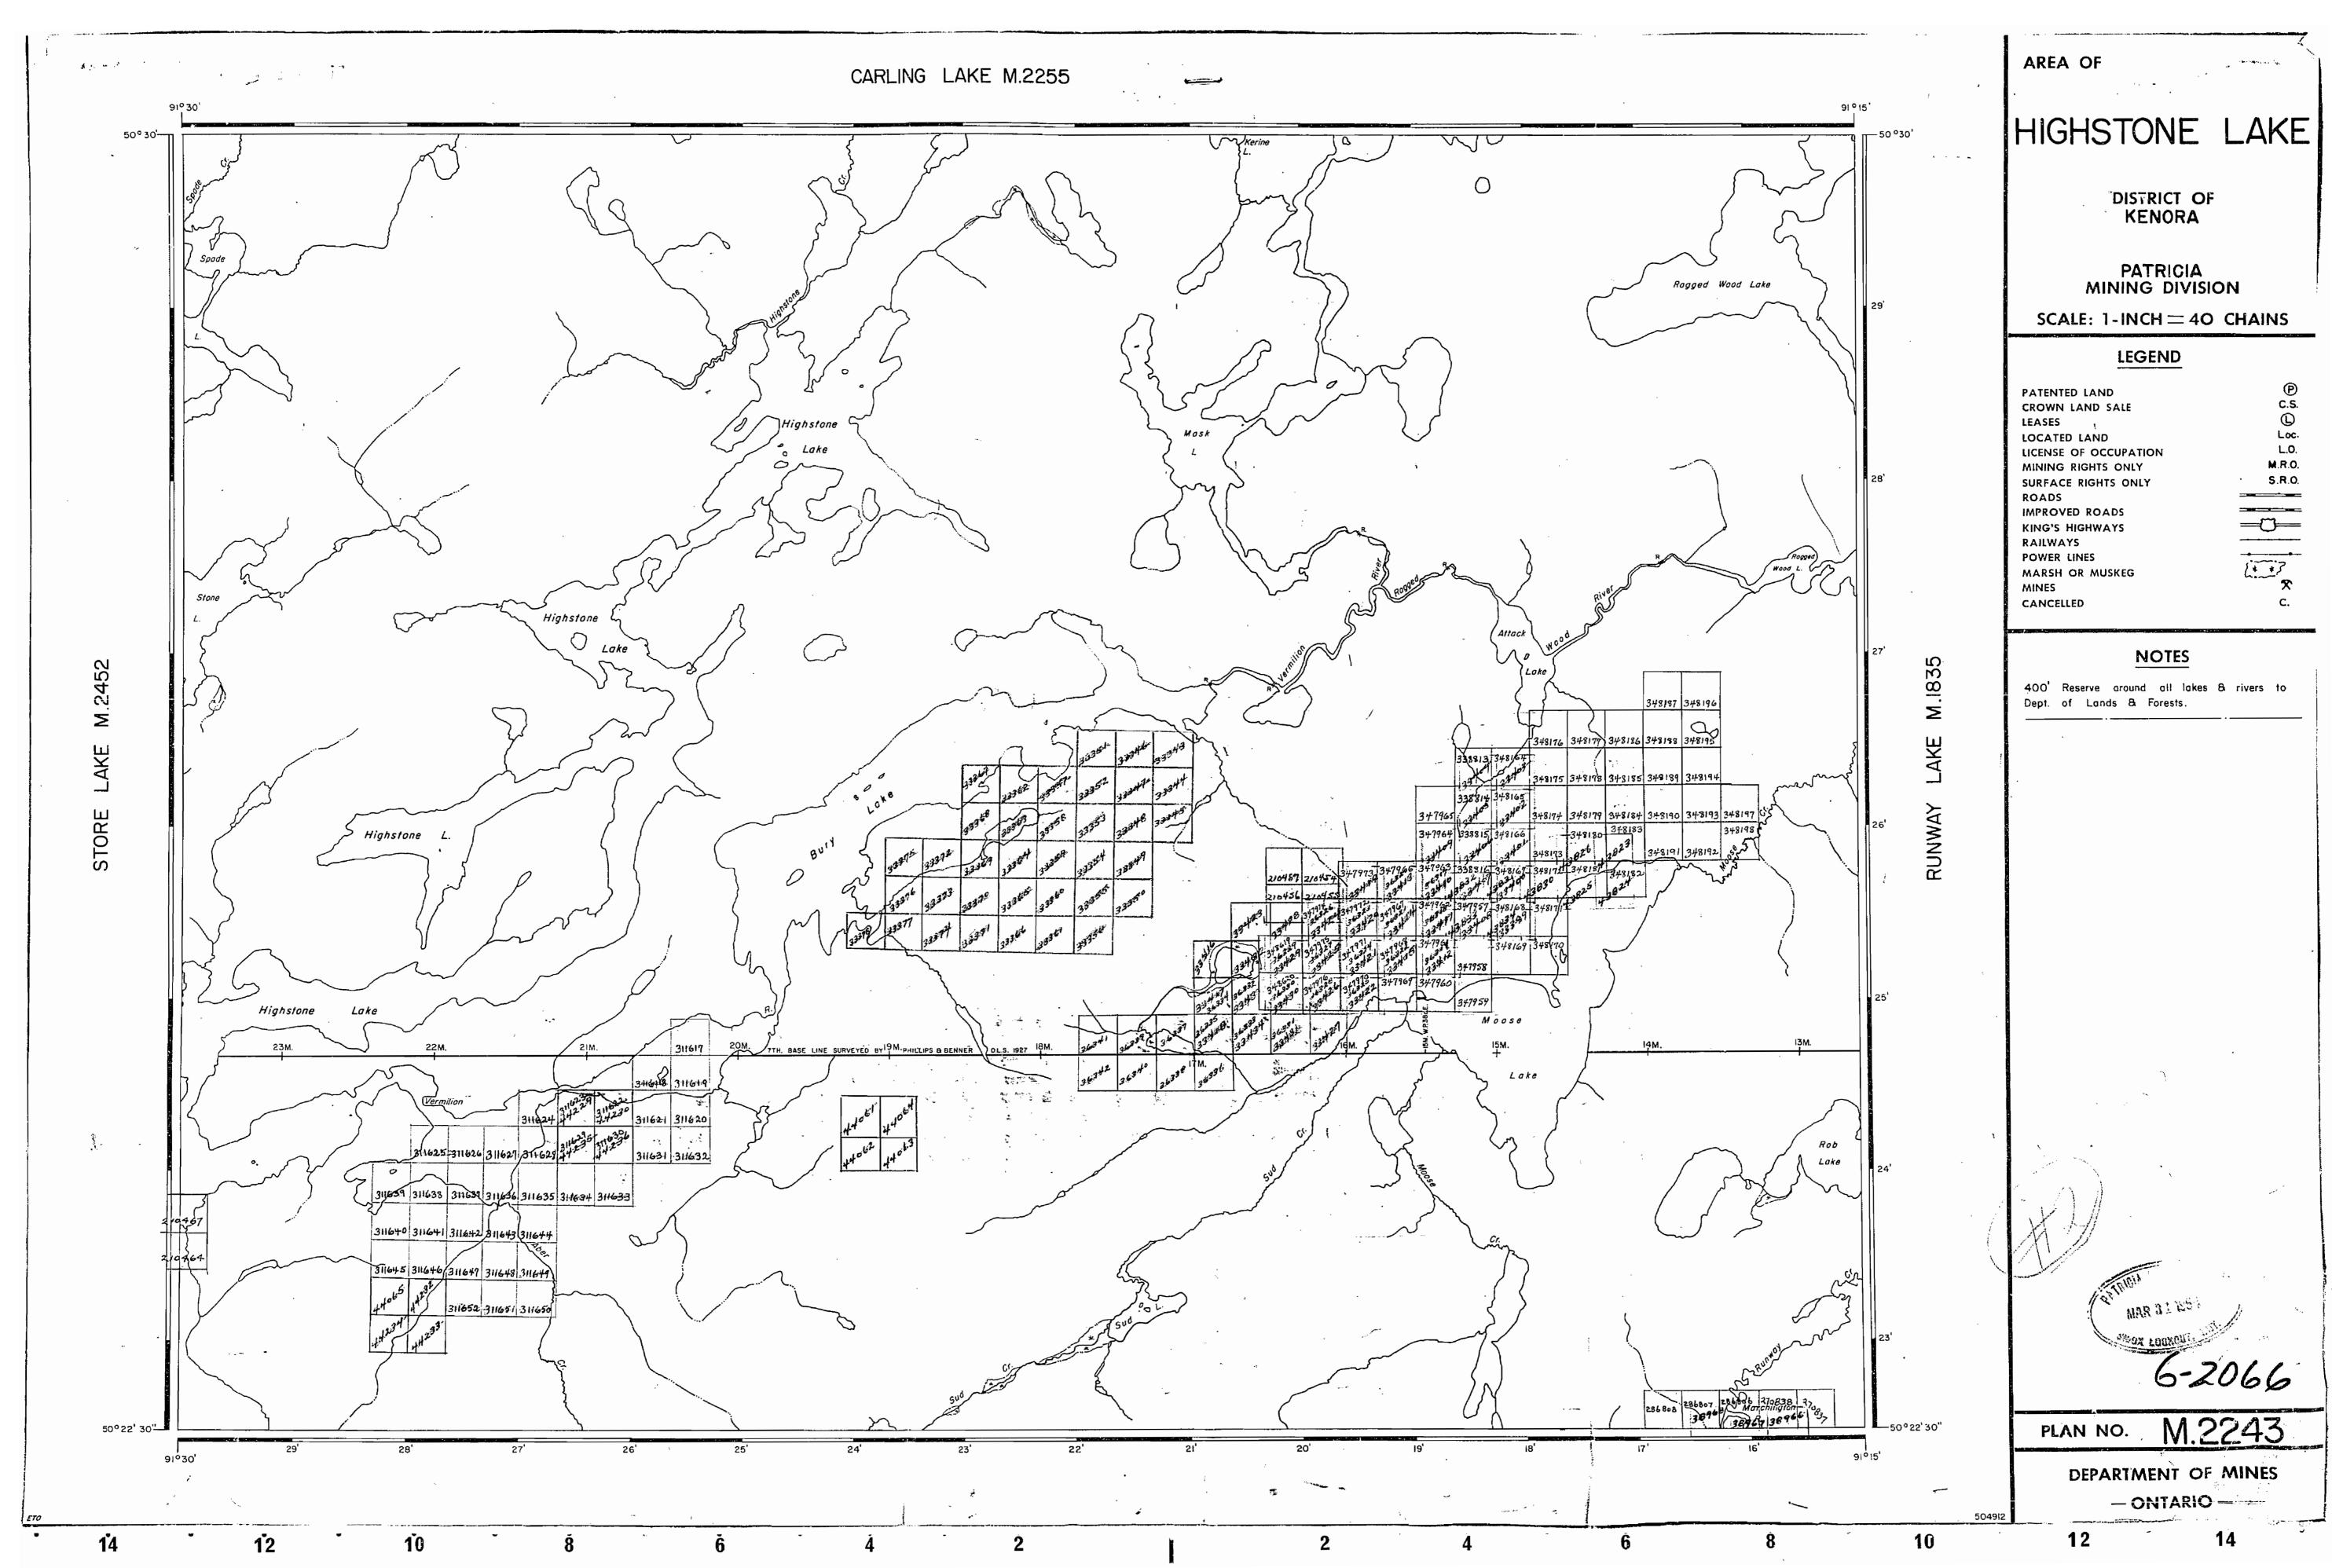

FOREST ACTIVITY INFORMATION FOREST ACTIVITY INFORMATION THIS TOWNSHIP/AREA FALLS WITHIN THE THIS TOWNSHIP/AREA FALLS WITHIN THE SOUTH OF 7TH BASE LINE

CROWN\*FOREST\* VIGT\*\*\* UNIT\*\*\* NORTH OF 7TH BASE LINE AND MAY BE SUBJECT TO FORESTRY OPERATIONS.
THE M.N.R. UNIT FORESTER FOR THIS AREA CAN BE Jan 29/91 LEGEND AND MAY BE SUBJECT TO FORESTRY OPERATIONS. THE M.N.R. UNIT FORESTER FOR THIS AREA CAN BE CONTACTED AT: CONTACTED AT: CARLING LAKE G-1983 P.O. BOX 309 SIQUX LOOKOUT, ONTARIO POV 2TO HIGHWAY AND ROUTE No. SIOUX LOOKOUT, ONTARIO POV 2TO (807) 737-1140 OTHER ROADS (807) 737-1140 TRAILS' 41 SURVEYED LINES: TOWNSHIPS, BASE LINES, ETC.
LOTS, MINING CLAIMS, PARCELS, ETC. UNSURVEYED LINES: LOT LINES PARCEL BOUNDARY MINING CLAIMS ETC. RAILWAY AND RIGHT OF WAY UTILITY LINES NON-PER