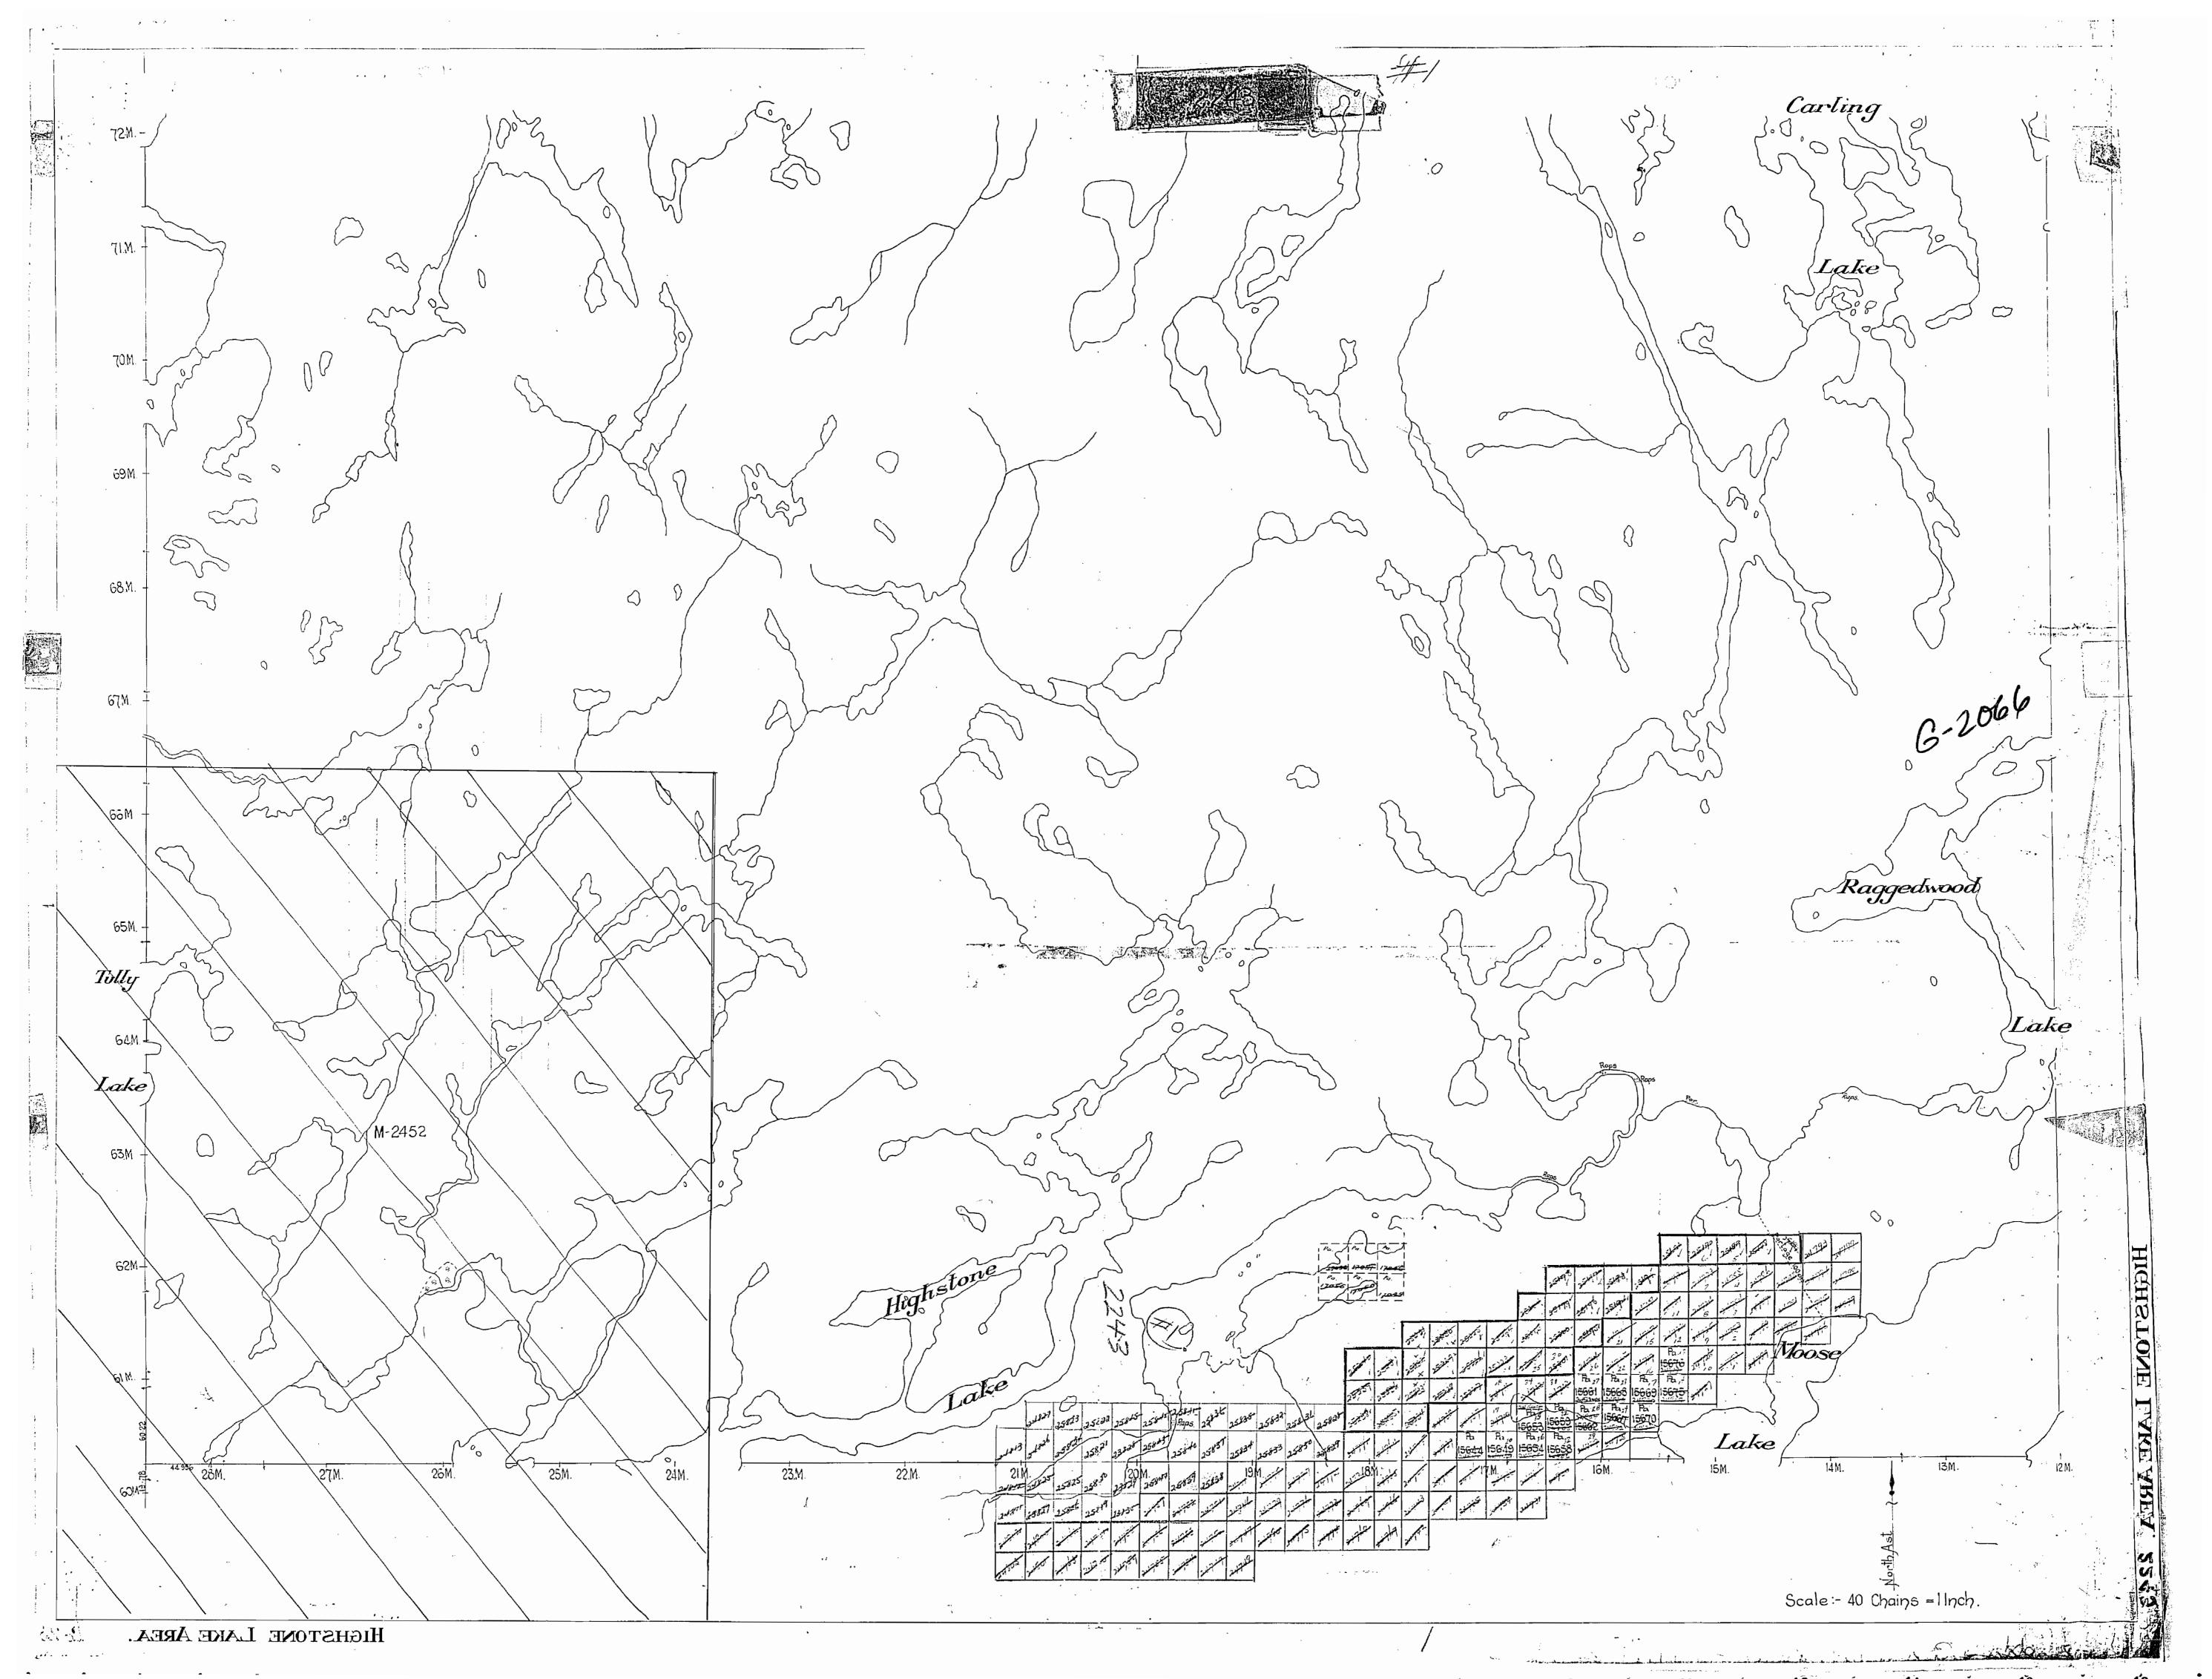

FOREST ACTIVITY INFORMATION FOREST ACTIVITY INFORMATION THIS TOWNSHIP/AREA FALLS WITHIN THE THIS TOWNSHIP/AREA FALLS WITHIN THE SOUTH OF 7TH BASE LINE

CROWN\*FOREST\* VIGT\*\*\* UNIT\*\*\* NORTH OF 7TH BASE LINE AND MAY BE SUBJECT TO FORESTRY OPERATIONS.
THE M.N.R. UNIT FORESTER FOR THIS AREA CAN BE Jan 29/91 LEGEND AND MAY BE SUBJECT TO FORESTRY OPERATIONS. THE M.N.R. UNIT FORESTER FOR THIS AREA CAN BE CONTACTED AT: CONTACTED AT: CARLING LAKE G-1983 P.O. BOX 309 SIQUX LOOKOUT, ONTARIO POV 2TO HIGHWAY AND ROUTE No. SIOUX LOOKOUT, ONTARIO POV 2TO (807) 737-1140 OTHER ROADS (807) 737-1140 TRAILS' 41 SURVEYED LINES: TOWNSHIPS, BASE LINES, ETC.
LOTS, MINING CLAIMS, PARCELS, ETC. UNSURVEYED LINES: LOT LINES PARCEL BOUNDARY MINING CLAIMS ETC. RAILWAY AND RIGHT OF WAY UTILITY LINES NON-P