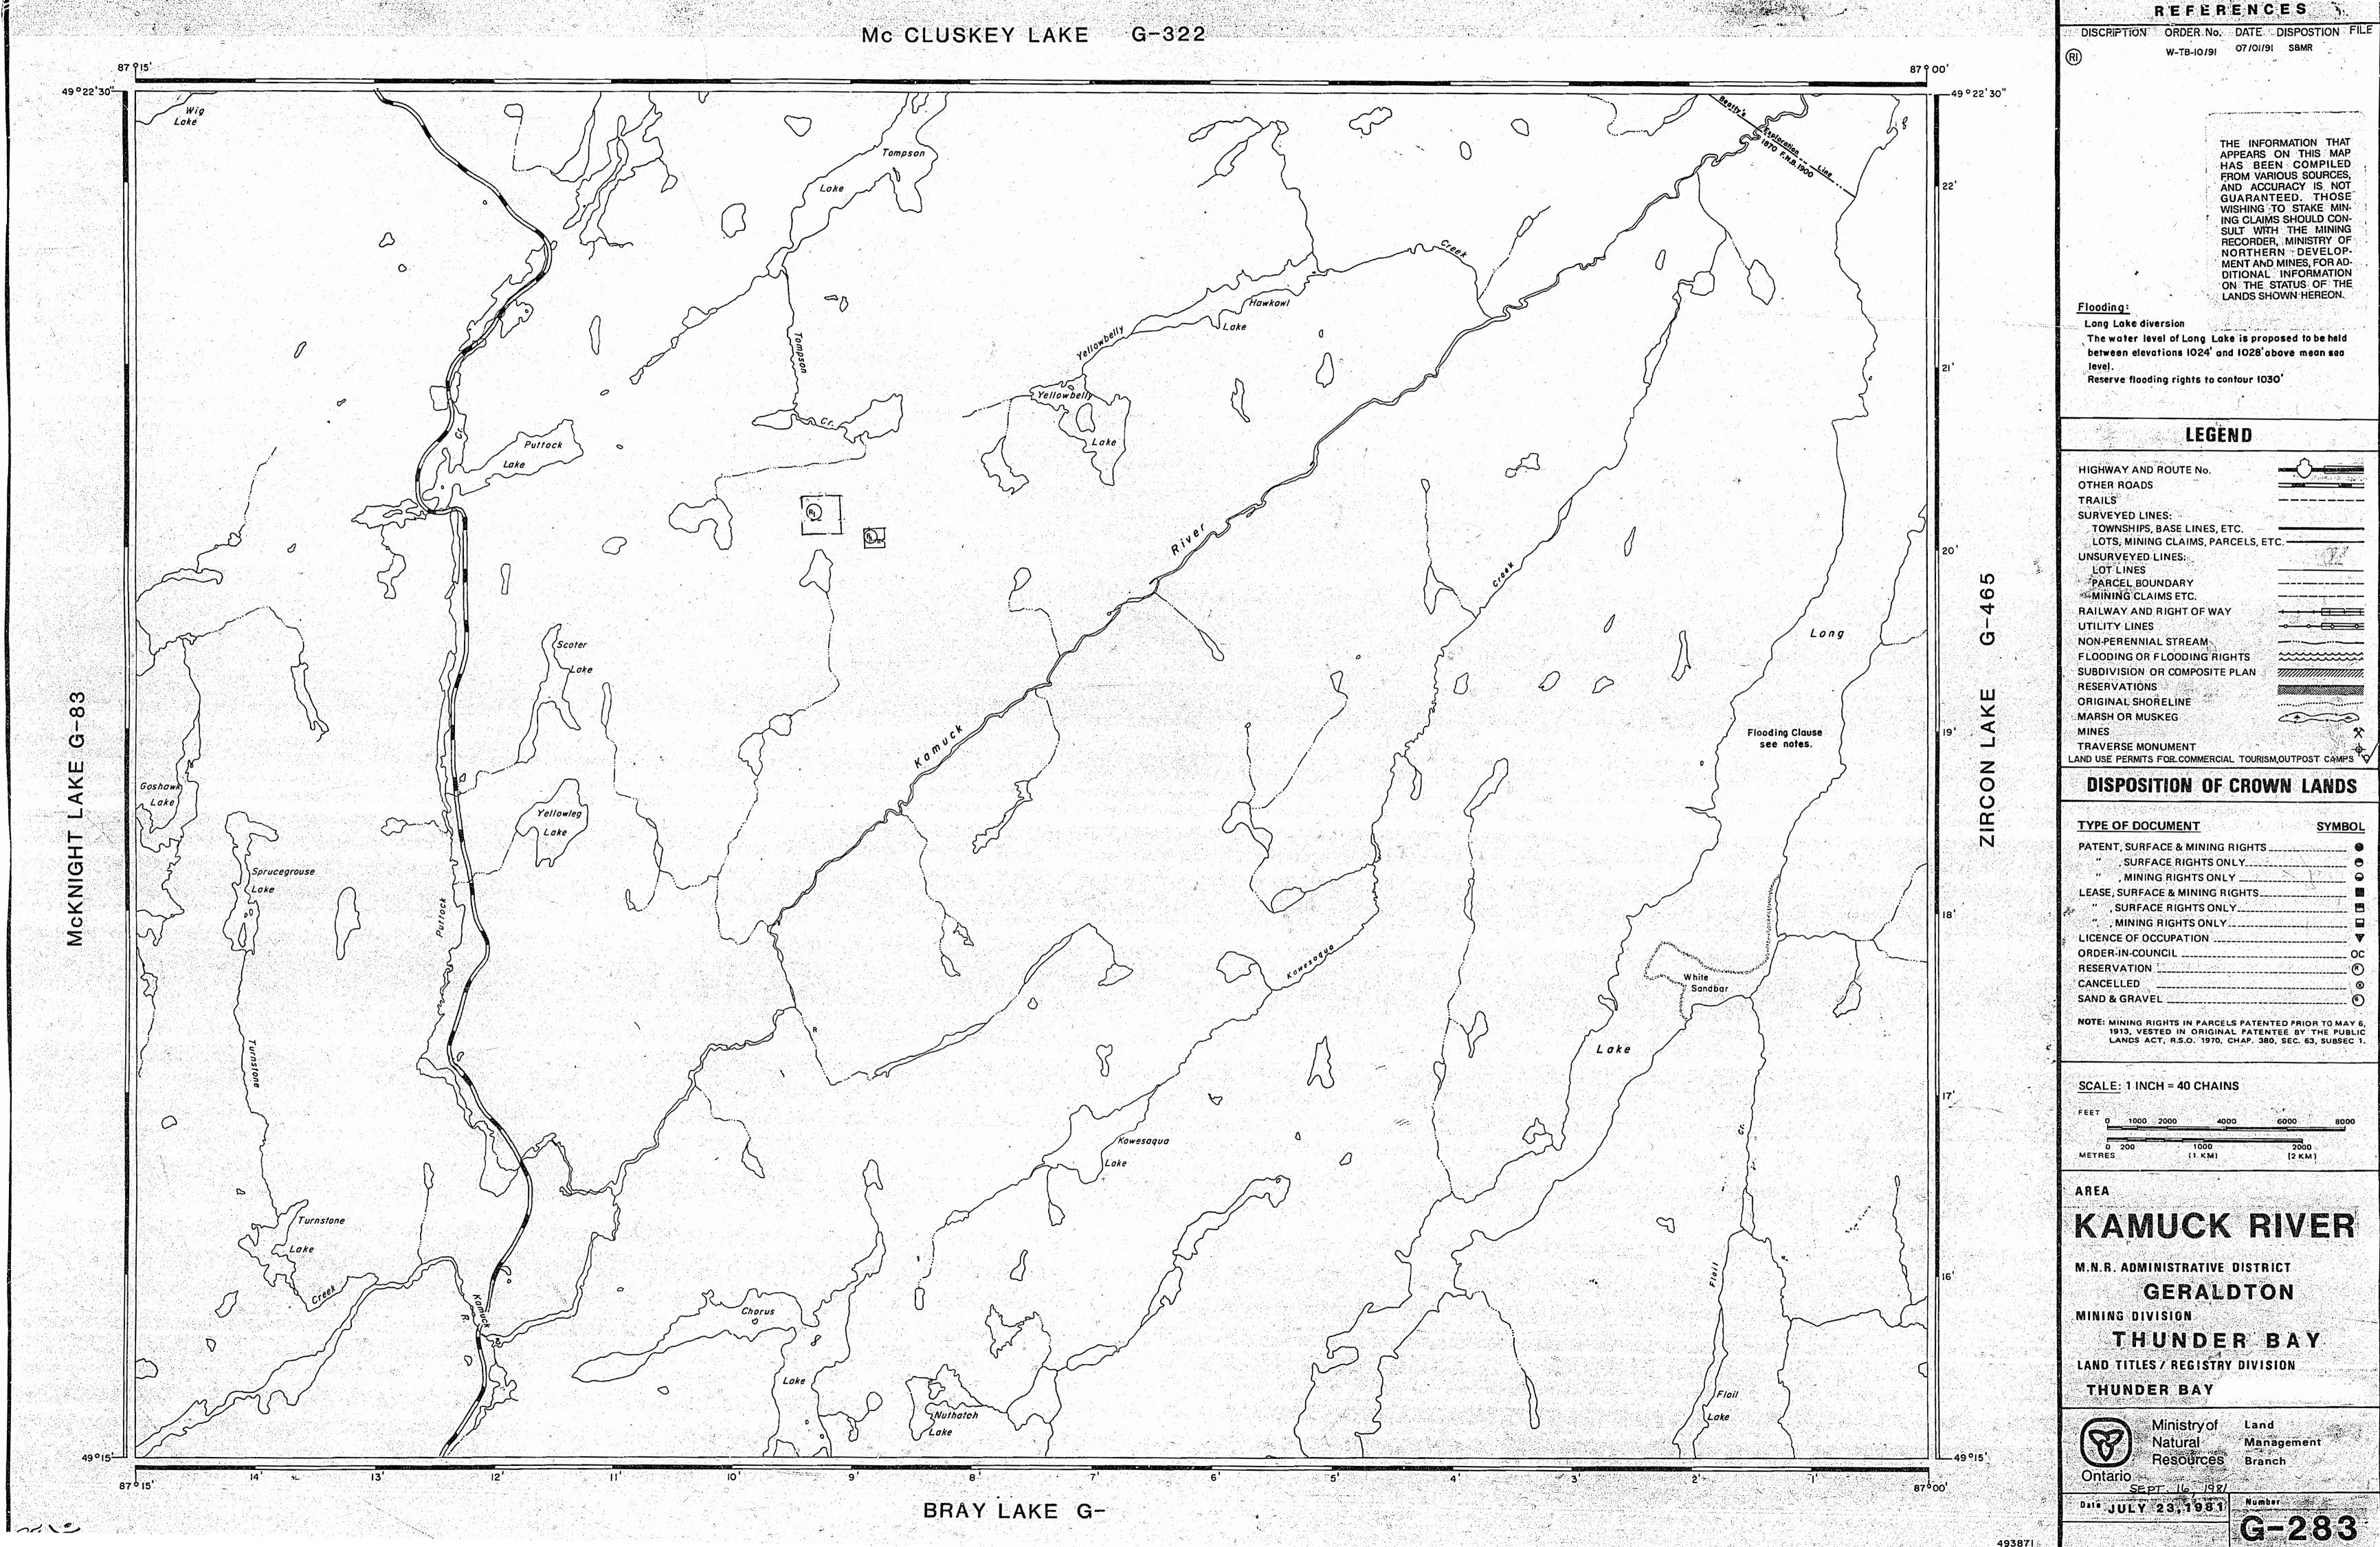

REFERENCES DISCRIPTION ORDER No. DATE DISPOSTION FILE W-T8-10/9! 07/01/91 SBMR مود وتيريون بالارتها THE INFORMATION THAT APPEARS ON THIS MAP HAS BEEN COMPILED DATE OF ISSUE GUARANTEED. THOSE WISHING TO STAKE MIN-MAR 0 6 1998 ING CLAIMS SHOULD CON-SULT WITH THE MINING PROVINCIAL RECORDING RECORDER, MINISTRY OF NORTHERN DEVELOP. OFFICE - SUDBURY MENT AND MINES, FOR AD-DITIONAL INFORMATION ON THE STATUS OF THE LANDS SHOWN HEREON. Flooding Long Lake diversion The water level of Long Lake is proposed to be held between elevations 1024' and 1028' chove mean sea level Reserve flooding rights to contour 1030 LEGEND HIGHWAY AND ROUTE No. OTHER ROADS TRAILS SURVEYED LINES: TOWNSHIPS, BASE LINES, ETC. LOTS, MINING CLAIMS, PARCELS, ETC. UNSURVEYED LINES: . \* LOT LINES PARCEL BOUNDARY -----MINING CLAIMS ETC. \_\_\_\_ RAILWAY AND RIGHT OF WAY + - +- + [-+ --+ + UTILITY LINES 5 NON-PERENNIAL STREAM FLOODING OR FLOODING RIGHTS SUBDIVISION OR COMPOSITE PLAN RESERVATIONS ORIGINAL SHORELINE MARSH OR MUSKEG. MINES \* TRAVERSE MONUMENT LAND USE PERMITS FOR COMMERCIAL TOURISMOUTPOST CAMPS Z 0 **DISPOSITION OF CROWN LANDS** ZIRC Ψ, TYPE OF DOCUMENT SYMBOL PATENT, SURFACE & MINING RIGHTS \_\_\_\_ SURFACE RIGHTS ONLY\_\_\_ , MINING RIGHTS ONLY \_. 0 LEASE, SURFACE & MINING RIGHTS\_\_ " SURFACE RIGHTS ONLY. ", MINING RIGHTS ONLY... LICENCE OF OCCUPATION . ORDER-IN-COUNCIL 00 RESERVATION CANCELLED SAND & GRAVEL NOTE: MINING RIGHTS IN PARCELS PATENTED PRIOR TO MAY 6, 1913, VESTED IN ORIGINAL PATENTEE BY THE PUBLIC LANDS ACT, R.S.O. 1970, CHAP. 380, SEC. 63, SUBSEC 1. SCALE: 1 INCH = 40 CHAINS FEE METRES (1 KM) (2 KM) AREA KAMUCK RIVER M.N.R. ADMINISTRATIVE DISTRICT GERALDTON MINING DIVISION THUNDER BAY LAND TITLES / REGISTRY DIVISION THUNDER BAY Ministry of Land V Natural Management Resources Branch Ontario SEPT. 16 1981 Date JULY 23,1981 Number G-283 493871