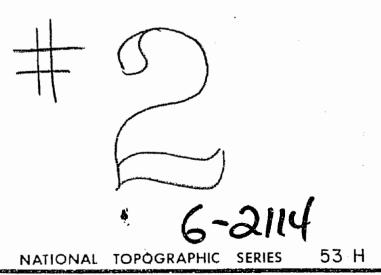

## MARIA LAKE (NORTH PART)

DISTRICT OF KENORA (PATRICIA PORTION)

PATRICIA MINING DIVISION

SCALE: 1-INCH = 40 CHAINS

## NOTES

400' Reserve around all Lakes and Rivers to Dept. of Lands & Forests.

6-2114

PLAN NO.-M-2559

DEPARTMENT OF MINES

- ONTARIO -