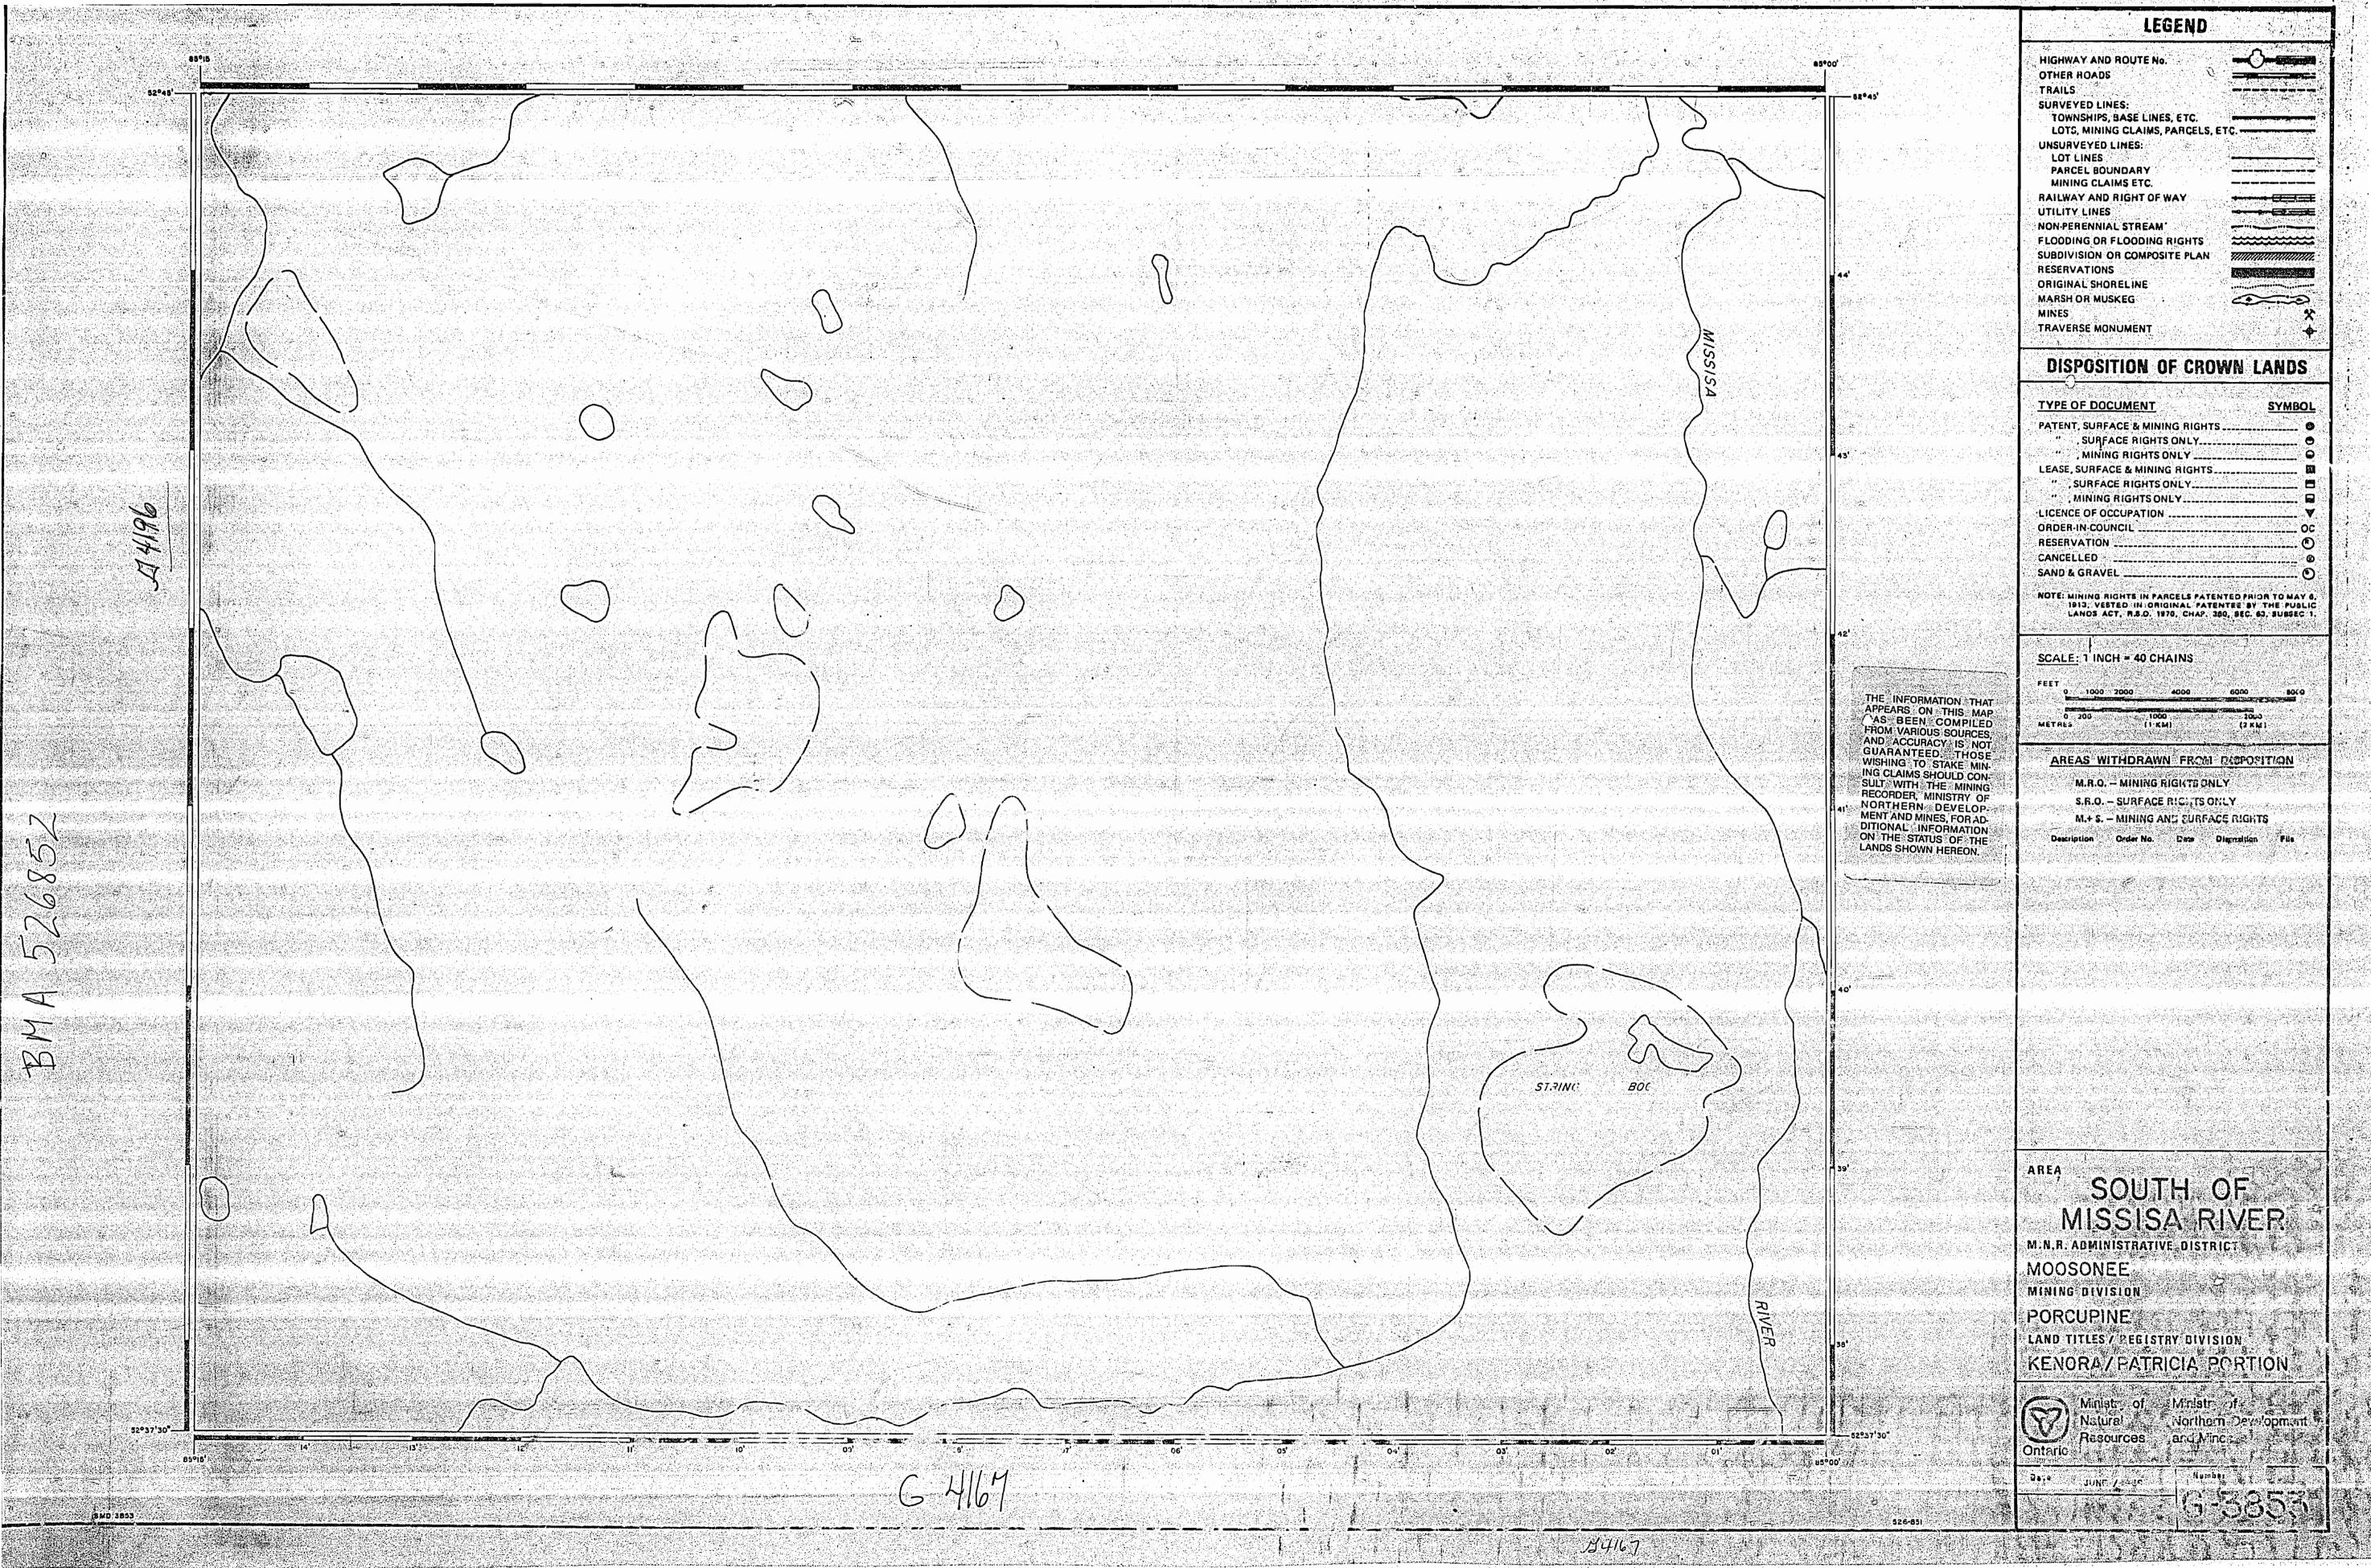

| v             |
| ORDER-IN-COUNCIL                                                                                                             |               |
| RESERVATION                                                                                                                  | O             |
| CANCELLED                                                                                                                    |               |
| SAND & GRAVEL                                                                                                                |               |
| NOTE: MINING RIGHTS IN PARCELS PATENTED PR<br>1913, VESTED IN ORIGINAL PATENTEE B<br>LANDS ACT, R.S.O. 1970, CHAP. 380, SEC. | IOR TO MAY 6. |