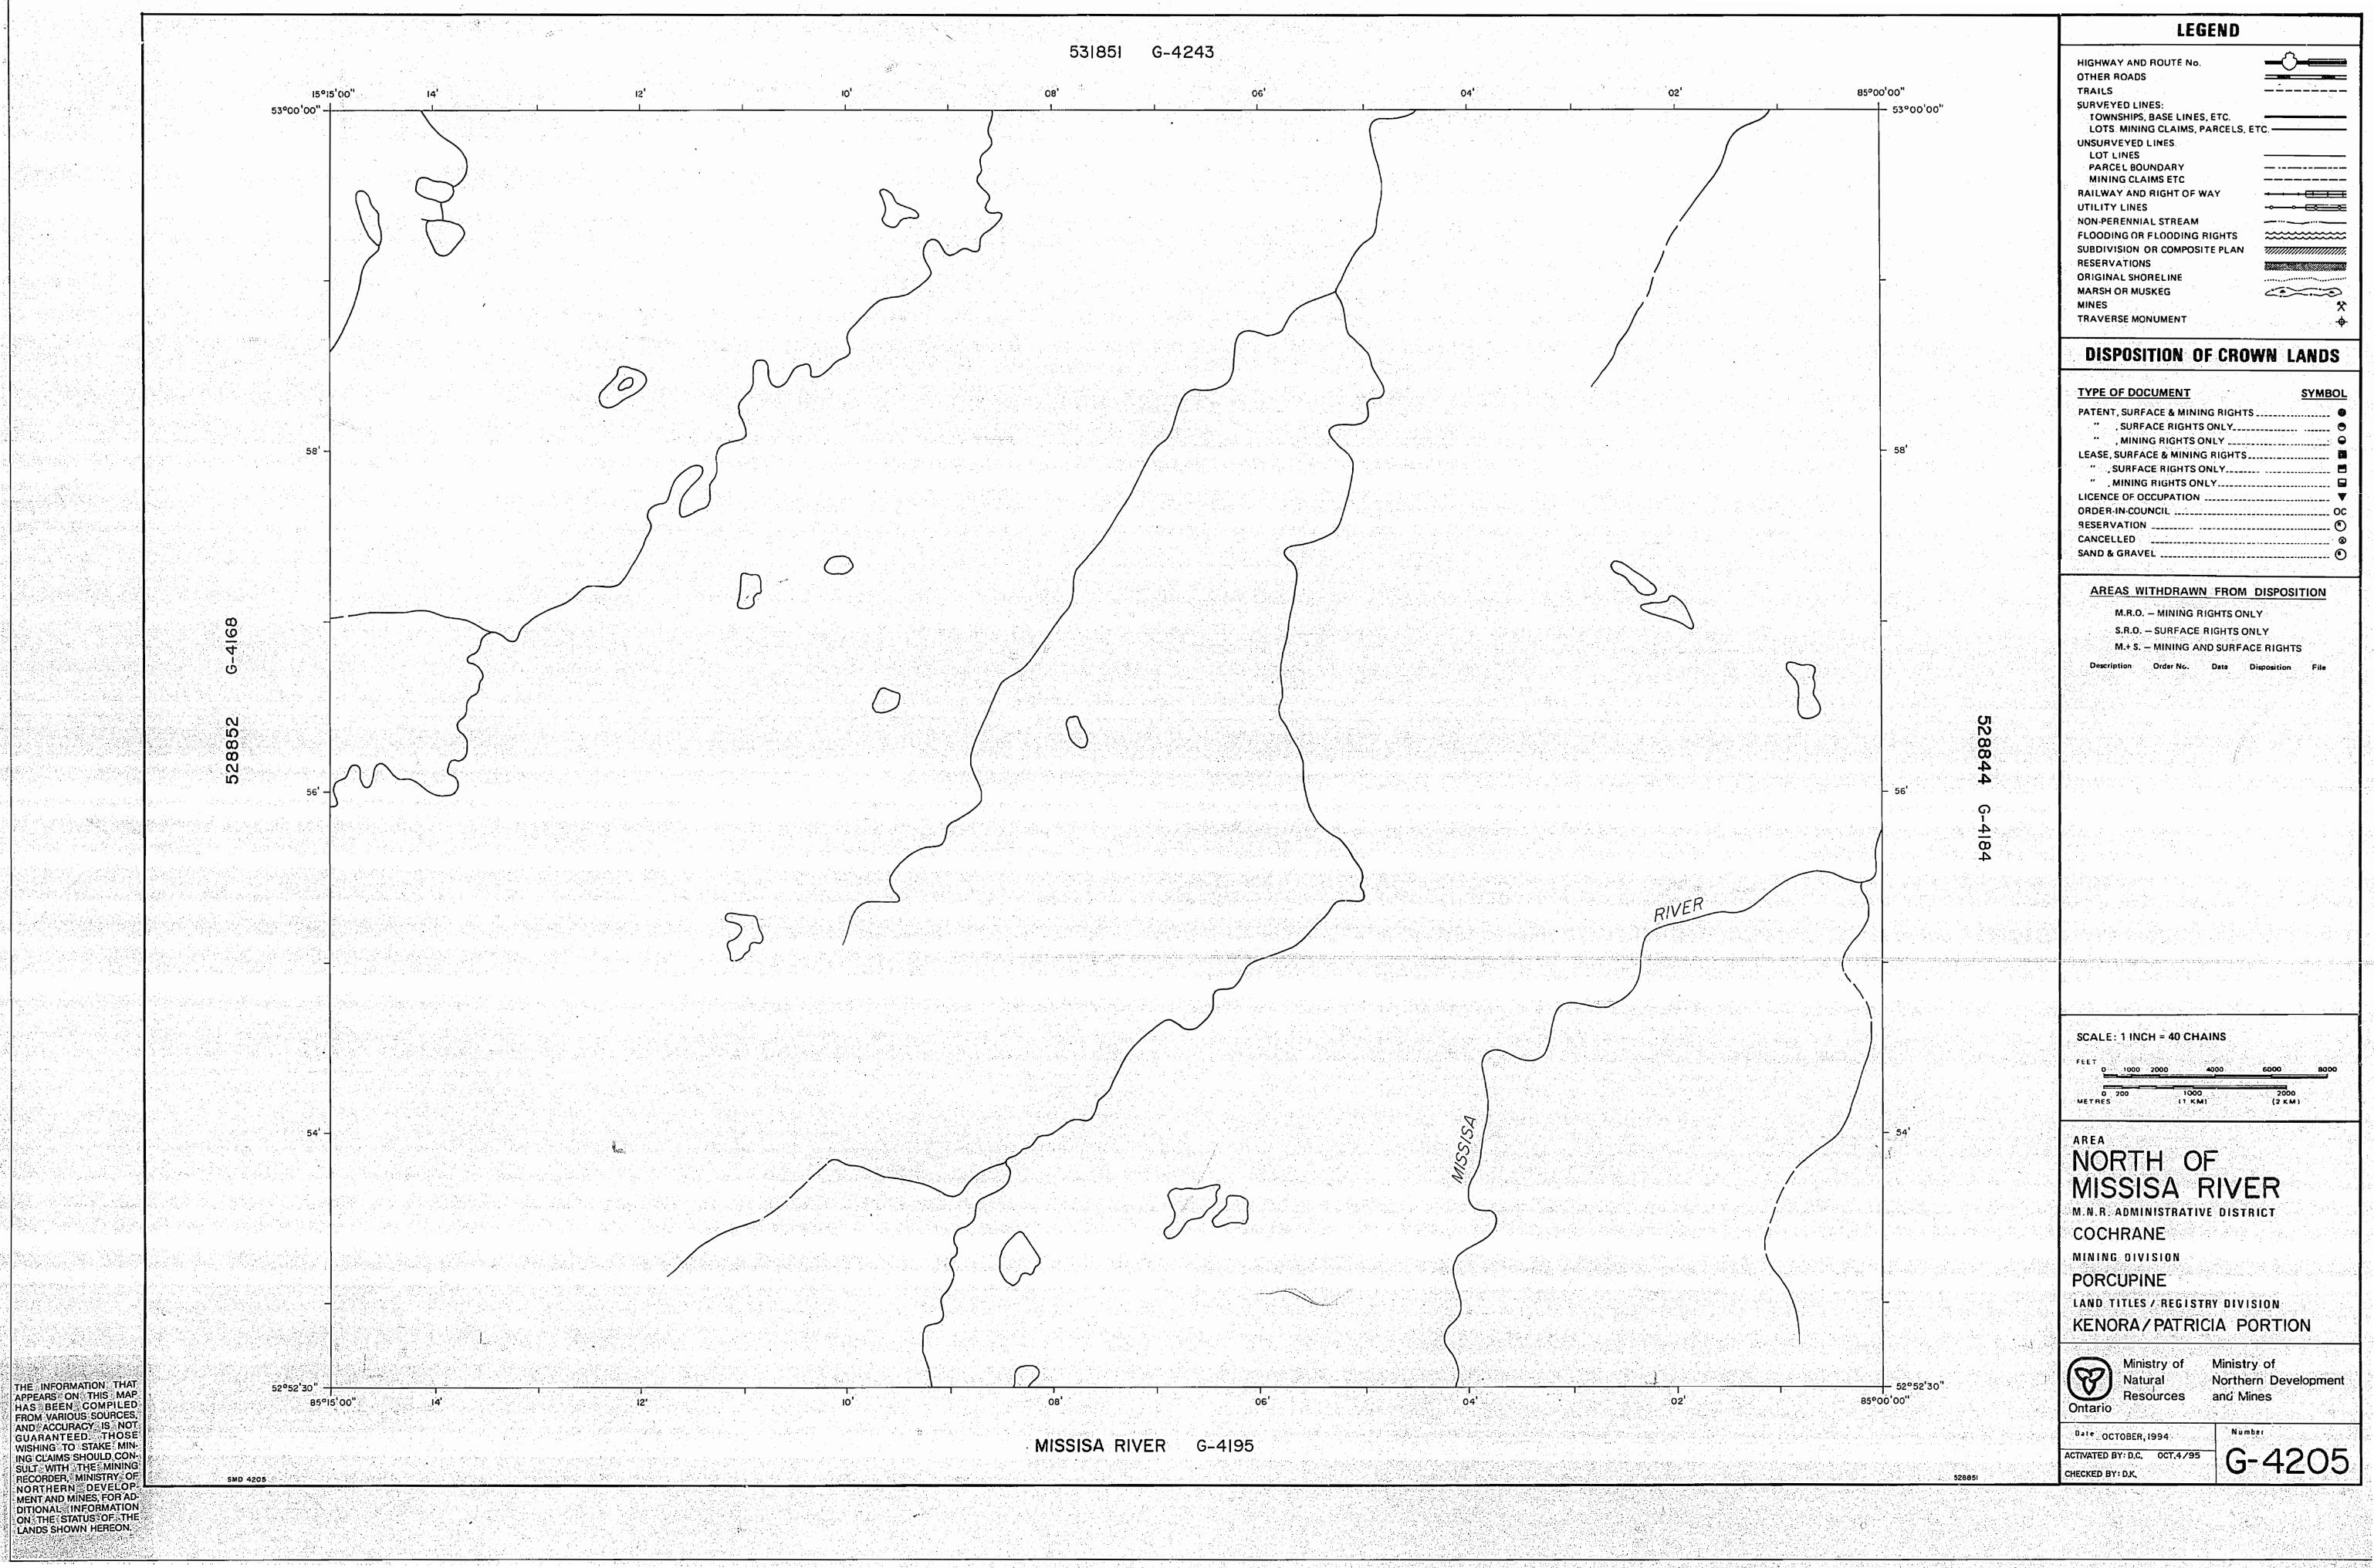

| v             |
| ORDER-IN-COUNCIL                                                                                                             |               |
| RESERVATION                                                                                                                  | O             |
| CANCELLED                                                                                                                    |               |
| SAND & GRAVEL                                                                                                                |               |
| NOTE: MINING RIGHTS IN PARCELS PATENTED PR<br>1913, VESTED IN ORIGINAL PATENTEE B<br>LANDS ACT, R.S.O. 1970, CHAP. 380, SEC. | IOR TO MAY 6. |