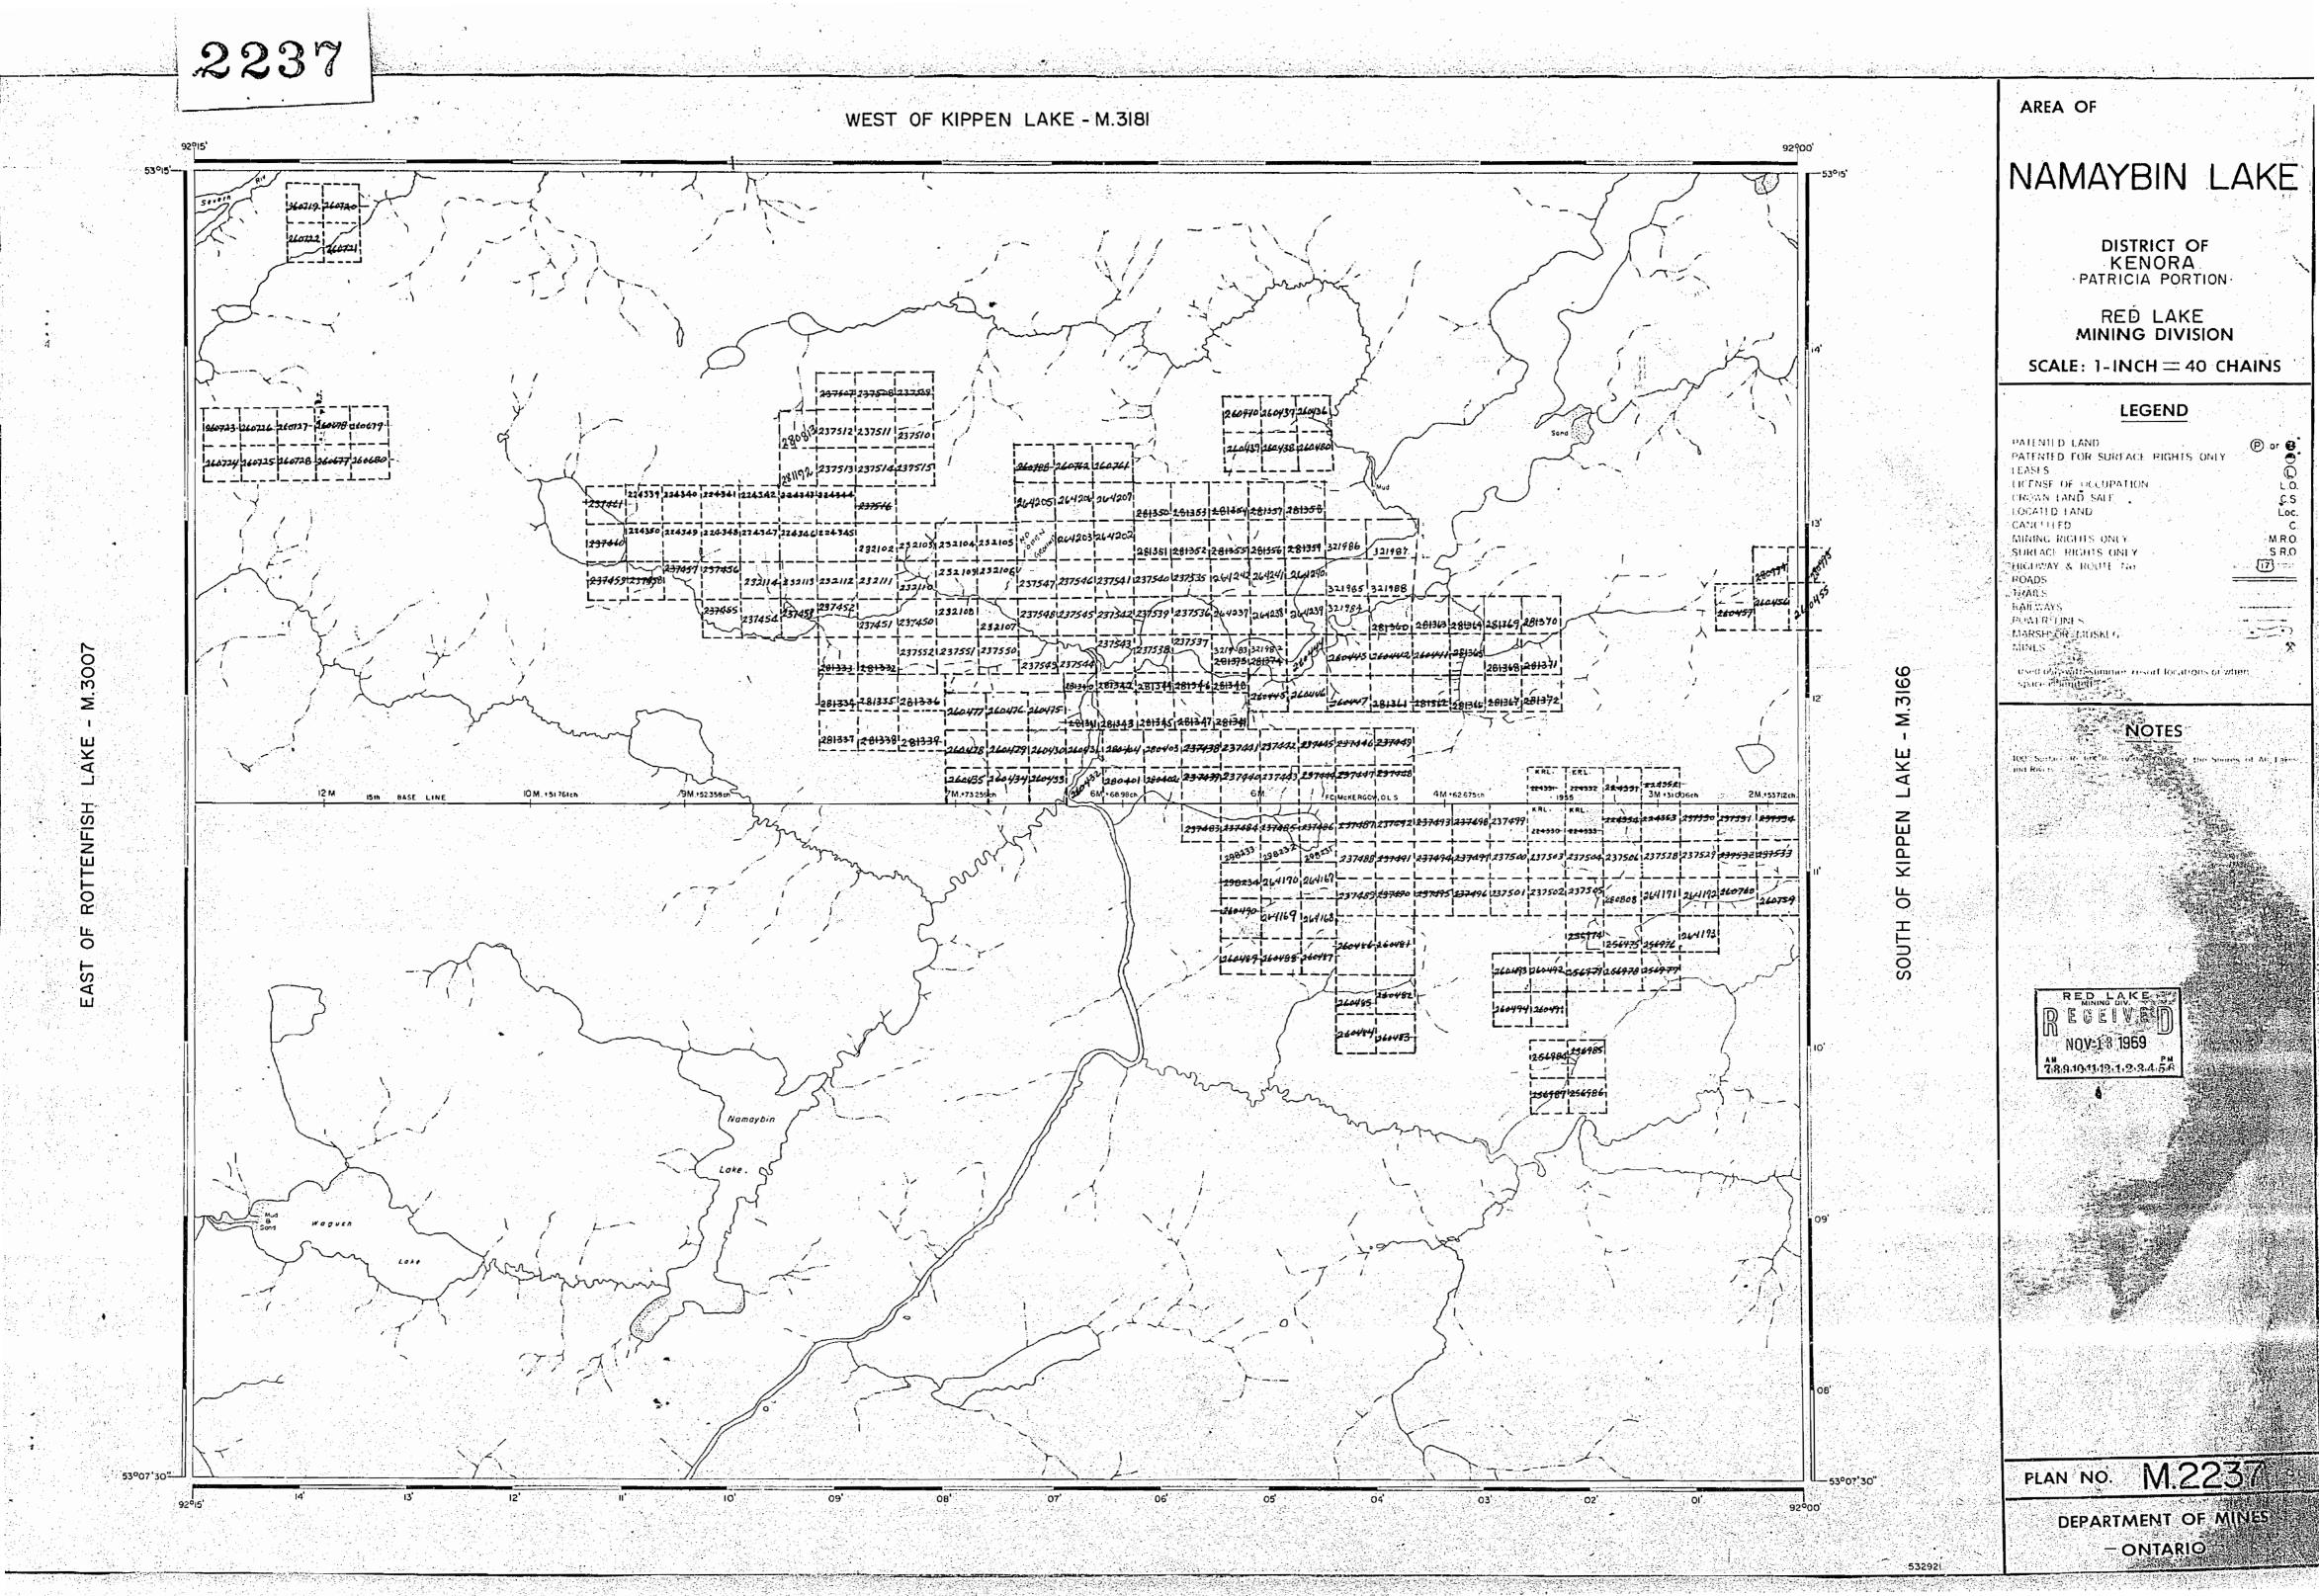

LEGEND HIGHWAY AND ROUTE No. OTHER ROADS \_\_\_\_\_ TRAILS SURVEYED LINES: TOWNSHIPS, BASE LINES, ETC. LOTS, MINING CLAIMS, PARCELS, ETC. -UNSURVEYED LINES: 1. N. LOT LINES PARCEL BOUNDARY \_\_\_\_ MINING CLAIMS ETC. **RAILWAY AND RIGHT OF WAY** UTILITY LINES NON-PERENNIAL STREAM -----FLOODING OR FLOODING RIGHTS SUBDIVISION OR COMPOSITE PLAN RESERVATIONS ORIGINAL SHORELINE .......... MARSH OR MUSKEG \* MINES TRAVERSE MONUMENT **DISPOSITION OF CROWN LANDS** TYPE OF DOCUMENT SYMBOL PATENT, SURFACE & MINING RIGHTS ---- 🚱 . .. SURFACE RIGHTS ONLY\_\_\_ .... , MINING RIGHTS ONLY \_\_\_\_ LEASE, SURFACE & MINING RIGHTS .... ", SURFACE RIGHTS ONLY. ", MINING RIGHTS ONLY ..... LICENCE OF OCCUPATION . ORDER-IN-COUNCIL OC RESERVATION . . 🔿 CANCELLED SAND & GRAVEL . 0 NOTE: MINING RIGHTS IN PARCELS PATENTED PRIOR TO MAY 6, 1913, VESTED IN ORIGINAL PATENTEE BY THE PUBLIC LANDS ACT. R.S.O. 1370, CHAP. 340, SEC. 63, SUBSEC 1. 4. Sec. 16. 10 11 ( 18 19 11 1 المسكرة فللعارض والرجاز فارغة المشرع المتراح فالمتحم ومستعلق والم SCALE: 1 INCH = 40 CHAINS 2000 (2 KM) 1000 (1 KM) 0 200 METRES AREAS WITHDRAWN FROM DISPOSITION M.R.O. - MINING RIGHTS ONLY S.R.O. - SURFACE RIGHTS ONLY M.+ S. - MINING AND SURFACE RIGHTS Order No. Date AREA NAMAYBIN LAKE M.N.R. ADMINISTRATIVE DISTRICT SIOUX LOOKOUT MINING DIVISION RED LAKE LAND TITLES / REGISTRY DIVISION KENORA (PATRICIA PORTION) Ministry of Land Natural Management Resources Branch  $(\mathfrak{O})$ Ontario DITE FEBRUARY, CISBAN CONTAINES