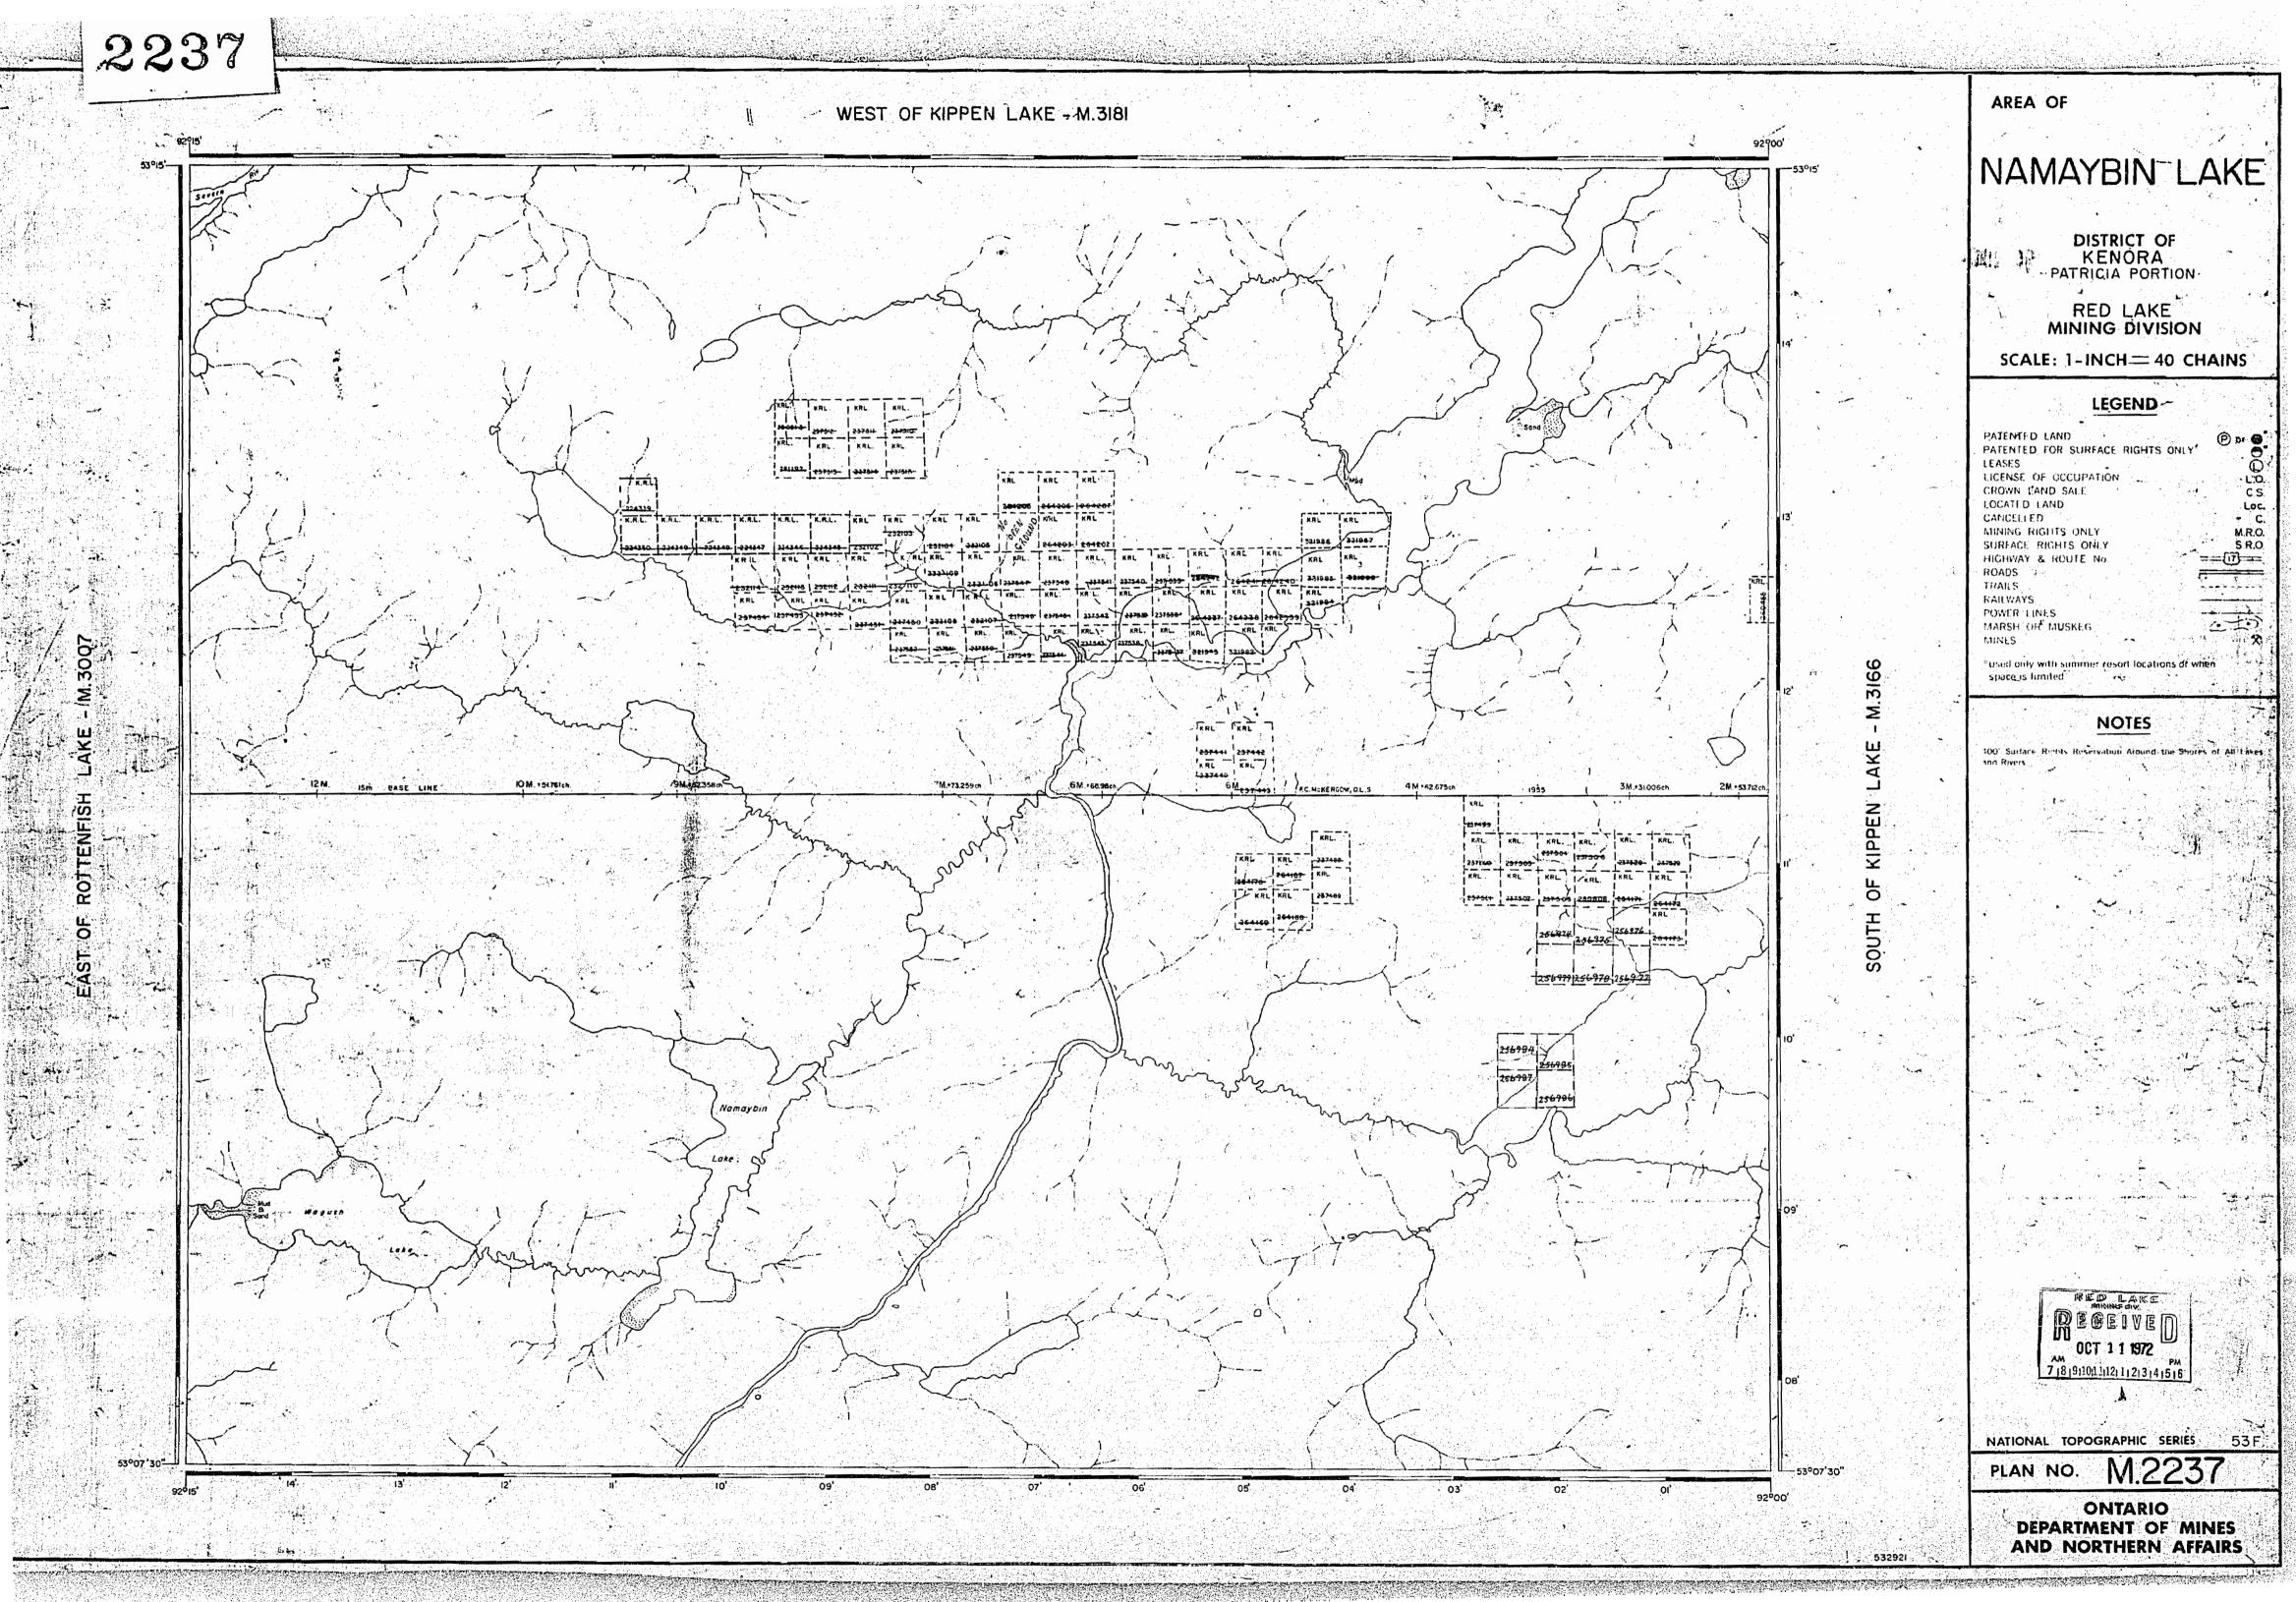

LEGEND HIGHWAY AND ROUTE No. OTHER ROADS \_\_\_\_\_ TRAILS SURVEYED LINES: TOWNSHIPS, BASE LINES, ETC. LOTS, MINING CLAIMS, PARCELS, ETC. -UNSURVEYED LINES: 1. N. LOT LINES PARCEL BOUNDARY \_\_\_\_ MINING CLAIMS ETC. **RAILWAY AND RIGHT OF WAY** UTILITY LINES NON-PERENNIAL STREAM -----FLOODING OR FLOODING RIGHTS SUBDIVISION OR COMPOSITE PLAN RESERVATIONS ORIGINAL SHORELINE .......... MARSH OR MUSKEG \* MINES TRAVERSE MONUMENT **DISPOSITION OF CROWN LANDS** TYPE OF DOCUMENT SYMBOL PATENT, SURFACE & MINING RIGHTS ---- 🚱 . .. SURFACE RIGHTS ONLY\_\_\_ .... , MINING RIGHTS ONLY \_\_\_\_ LEASE, SURFACE & MINING RIGHTS .... ", SURFACE RIGHTS ONLY. ", MINING RIGHTS ONLY ..... LICENCE OF OCCUPATION . ORDER-IN-COUNCIL OC RESERVATION . . 🔿 CANCELLED SAND & GRAVEL . 0 NOTE: MINING RIGHTS IN PARCELS PATENTED PRIOR TO MAY 6, 1913, VESTED IN ORIGINAL PATENTEE BY THE PUBLIC LANDS ACT. R.S.O. 1370, CHAP. 340, SEC. 63, SUBSEC 1. 4. Sec. 16. 10 11 ( 18 19 11 1 المسكرة فللعارض والرجاز فارغة المشرع المتراح فالمتحم ومستعلق والم SCALE: 1 INCH = 40 CHAINS 2000 (2 KM) 1000 (1 KM) 0 200 METRES AREAS WITHDRAWN FROM DISPOSITION M.R.O. - MINING RIGHTS ONLY S.R.O. - SURFACE RIGHTS ONLY M.+ S. - MINING AND SURFACE RIGHTS Order No. Date AREA NAMAYBIN LAKE M.N.R. ADMINISTRATIVE DISTRICT SIOUX LOOKOUT MINING DIVISION RED LAKE LAND TITLES / REGISTRY DIVISION KENORA (PATRICIA PORTION) Ministry of Land Natural Management Resources Branch  $(\mathfrak{O})$ Ontario DITE FEBRUARY, CISBAN CONTAINES