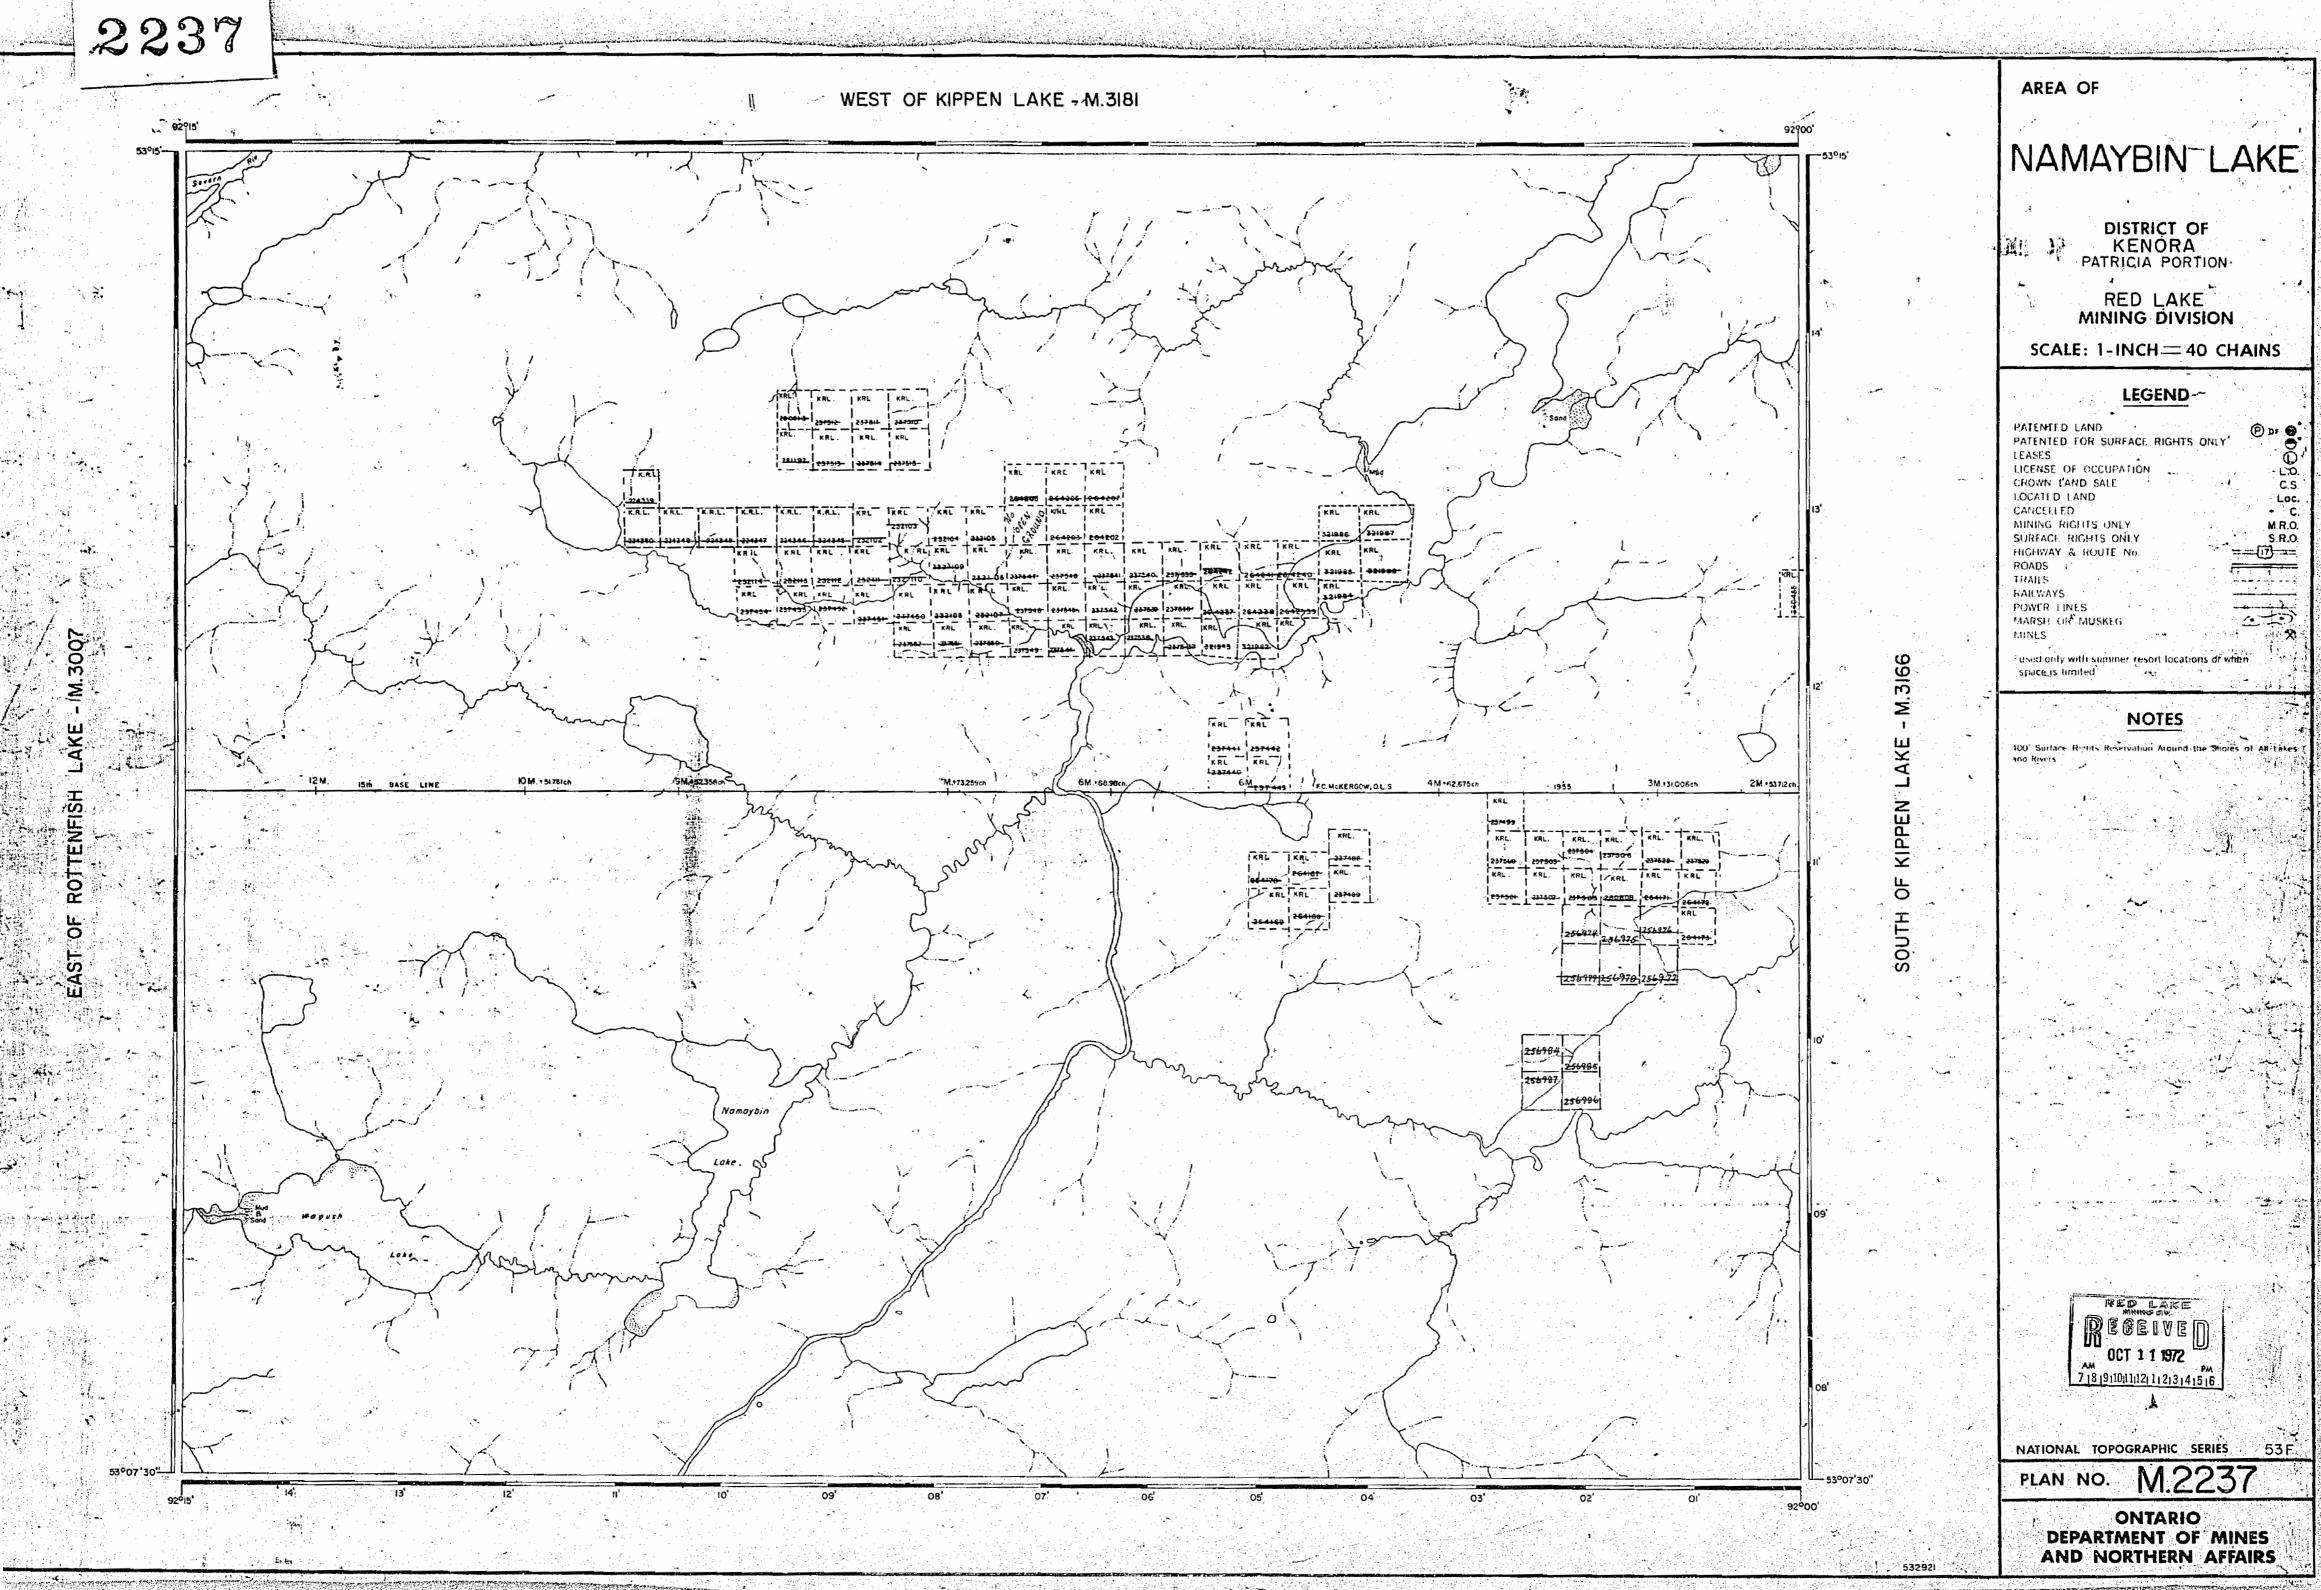

LEGEND HIGHWAY AND ROUTE No. OTHER ROADS \_\_\_\_\_ TRAILS SURVEYED LINES: TOWNSHIPS, BASE LINES, ETC. LOTS, MINING CLAIMS, PARCELS, ETC. -UNSURVEYED LINES: 1. N. LOT LINES PARCEL BOUNDARY \_\_\_\_ MINING CLAIMS ETC. **RAILWAY AND RIGHT OF WAY** UTILITY LINES NON-PERENNIAL STREAM -----FLOODING OR FLOODING RIGHTS SUBDIVISION OR COMPOSITE PLAN RESERVATIONS ORIGINAL SHORELINE .......... MARSH OR MUSKEG \* MINES TRAVERSE MONUMENT **DISPOSITION OF CROWN LANDS** TYPE OF DOCUMENT SYMBOL PATENT, SURFACE & MINING RIGHTS ---- 🚱 . .. SURFACE RIGHTS ONLY\_\_\_ .... , MINING RIGHTS ONLY \_\_\_\_ LEASE, SURFACE & MINING RIGHTS .... ", SURFACE RIGHTS ONLY. ", MINING RIGHTS ONLY ..... LICENCE OF OCCUPATION . ORDER-IN-COUNCIL OC RESERVATION . . 🔿 CANCELLED SAND & GRAVEL . 0 NOTE: MINING RIGHTS IN PARCELS PATENTED PRIOR TO MAY 6, 1913, VESTED IN ORIGINAL PATENTEE BY THE PUBLIC LANDS ACT. R.S.O. 1370, CHAP. 340, SEC. 63, SUBSEC 1. 4. Sec. 16. 10 11 ( 18 19 11 1 المسكرة فللعارض والرجاز فارغة المشرع المتراح فالمتحم ومستعلق والم SCALE: 1 INCH = 40 CHAINS 2000 (2 KM) 1000 (1 KM) 0 200 METRES AREAS WITHDRAWN FROM DISPOSITION M.R.O. - MINING RIGHTS ONLY S.R.O. - SURFACE RIGHTS ONLY M.+ S. - MINING AND SURFACE RIGHTS Order No. Date AREA NAMAYBIN LAKE M.N.R. ADMINISTRATIVE DISTRICT SIOUX LOOKOUT MINING DIVISION RED LAKE LAND TITLES / REGISTRY DIVISION KENORA (PATRICIA PORTION) Ministry of Land Natural Management Resources Branch  $(\mathfrak{O})$ Ontario DITE FEBRUARY, CISBAN CONTAINES