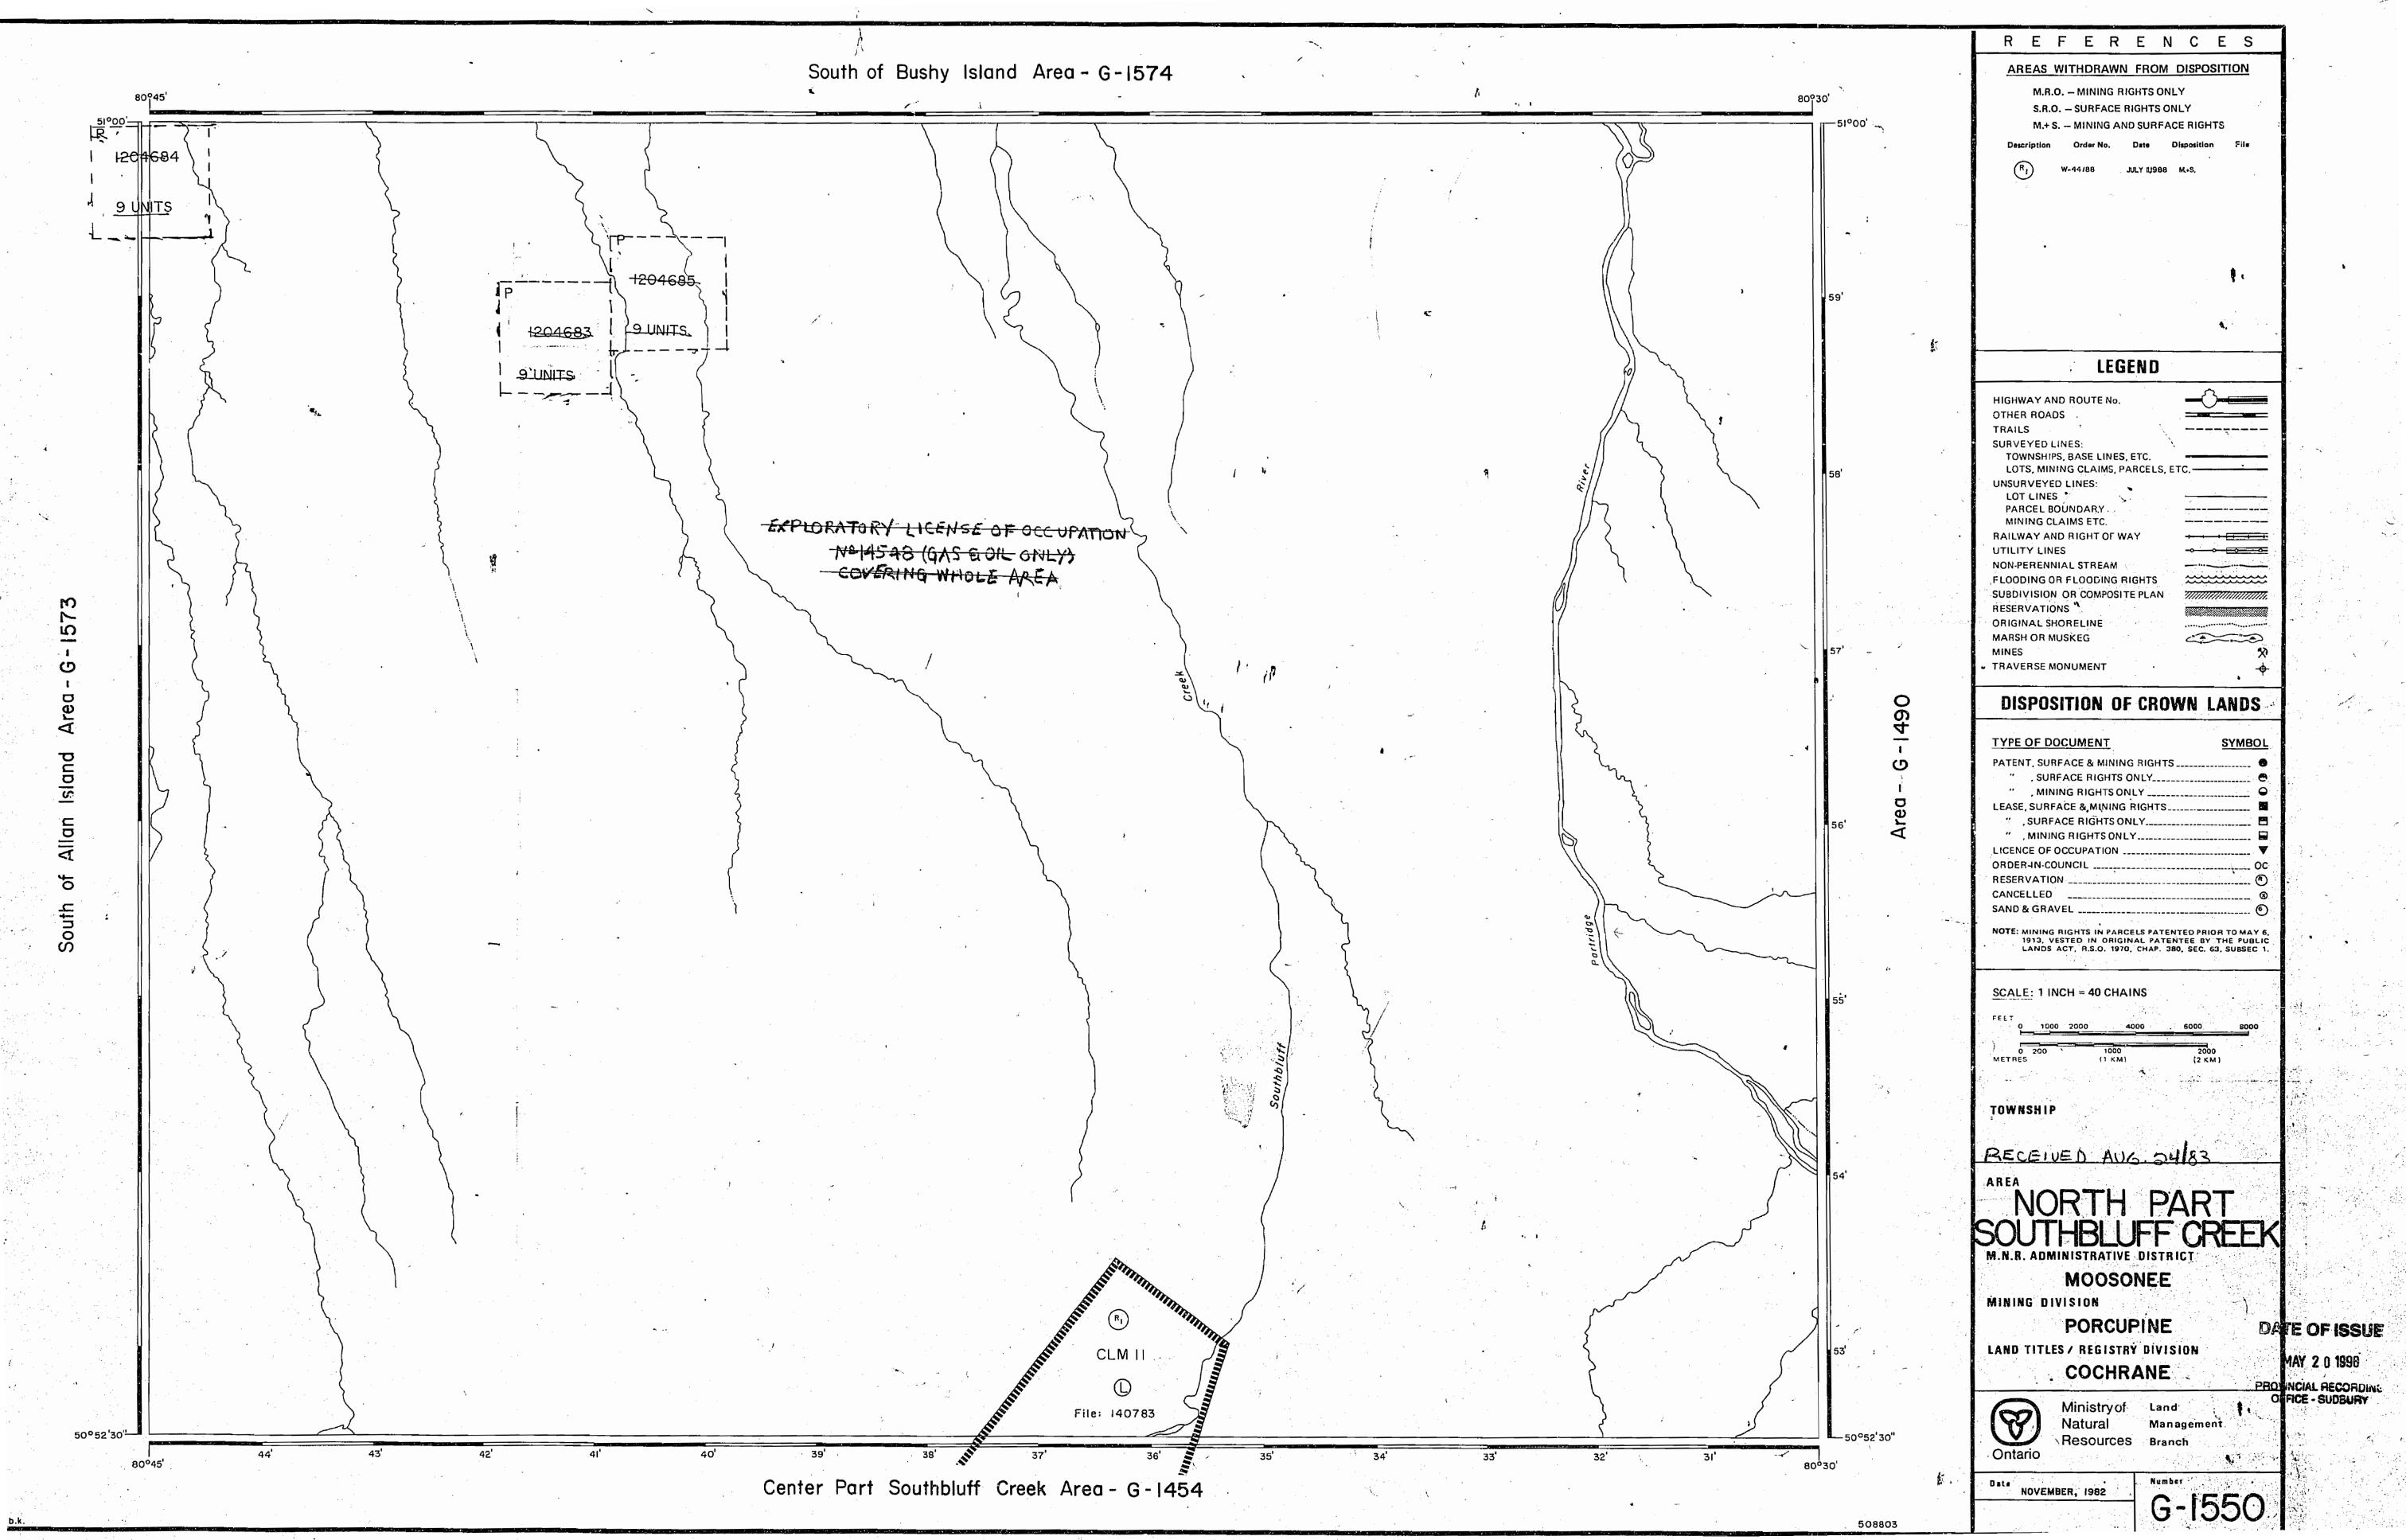

South of Bushy Island Area - M.2934 92408 92408 92691 92394 92427 92638 45269 92692 97692 97697 97697 97690 97689 92432 97683 97684 97685 97686 97687 97688 97683 97683 97688 97688 97687 97688 97677 97678 77452 97451 97450 9,404 194031 97415 97414 9845 97059 97055 97056 9745 CLMII 94303 (L) 92419 93418 9262 9745 72507 92420 92421 93462 97465 File: 140783

Center Part Southbluff Creek Area - M.2956

AREA OF

## NORTH PART SOUTHBLUFF CREEK

DISTRICT OF GOGHRANE

PORCIUPINE LARDER LAKE MINING DIVISION

SCALE: 1-INCH = 40 CHAINS

FORMS

PATENTED LAND

CO WIN LAND SOUT

EDUCATION

EDUCATION

EDUCATION

EDUCATION

EDUCATION

FOR ADD

CONTROL

CONTR

NOTES

400 Surfo - Rights Reservation around all takes and rivers

MAN NO. M.2955

508803

DEPARTMENT OF MINES

- ONTARIO

AREA OF South of Bushy Island Area - M.2934 NORTH PART SOUTHBLUFF CREEK DISTRICT OF COCHRANE LARDER LAKE MINING DIVISION SCALE: 1-INCH = 40 CHAINS LEGEND LOCATED LAND MARSH OR MUSKEG CANCELLED M.2953 NOTES 400 Surface Rights Reservation around EXPLORATORY LICENCE L.O. \*13758 PLAN NO. M. 2955 80045 DEPARTMENT OF MINES Center Part Southbluff Creek Area - M.2956

- ONTARIO -