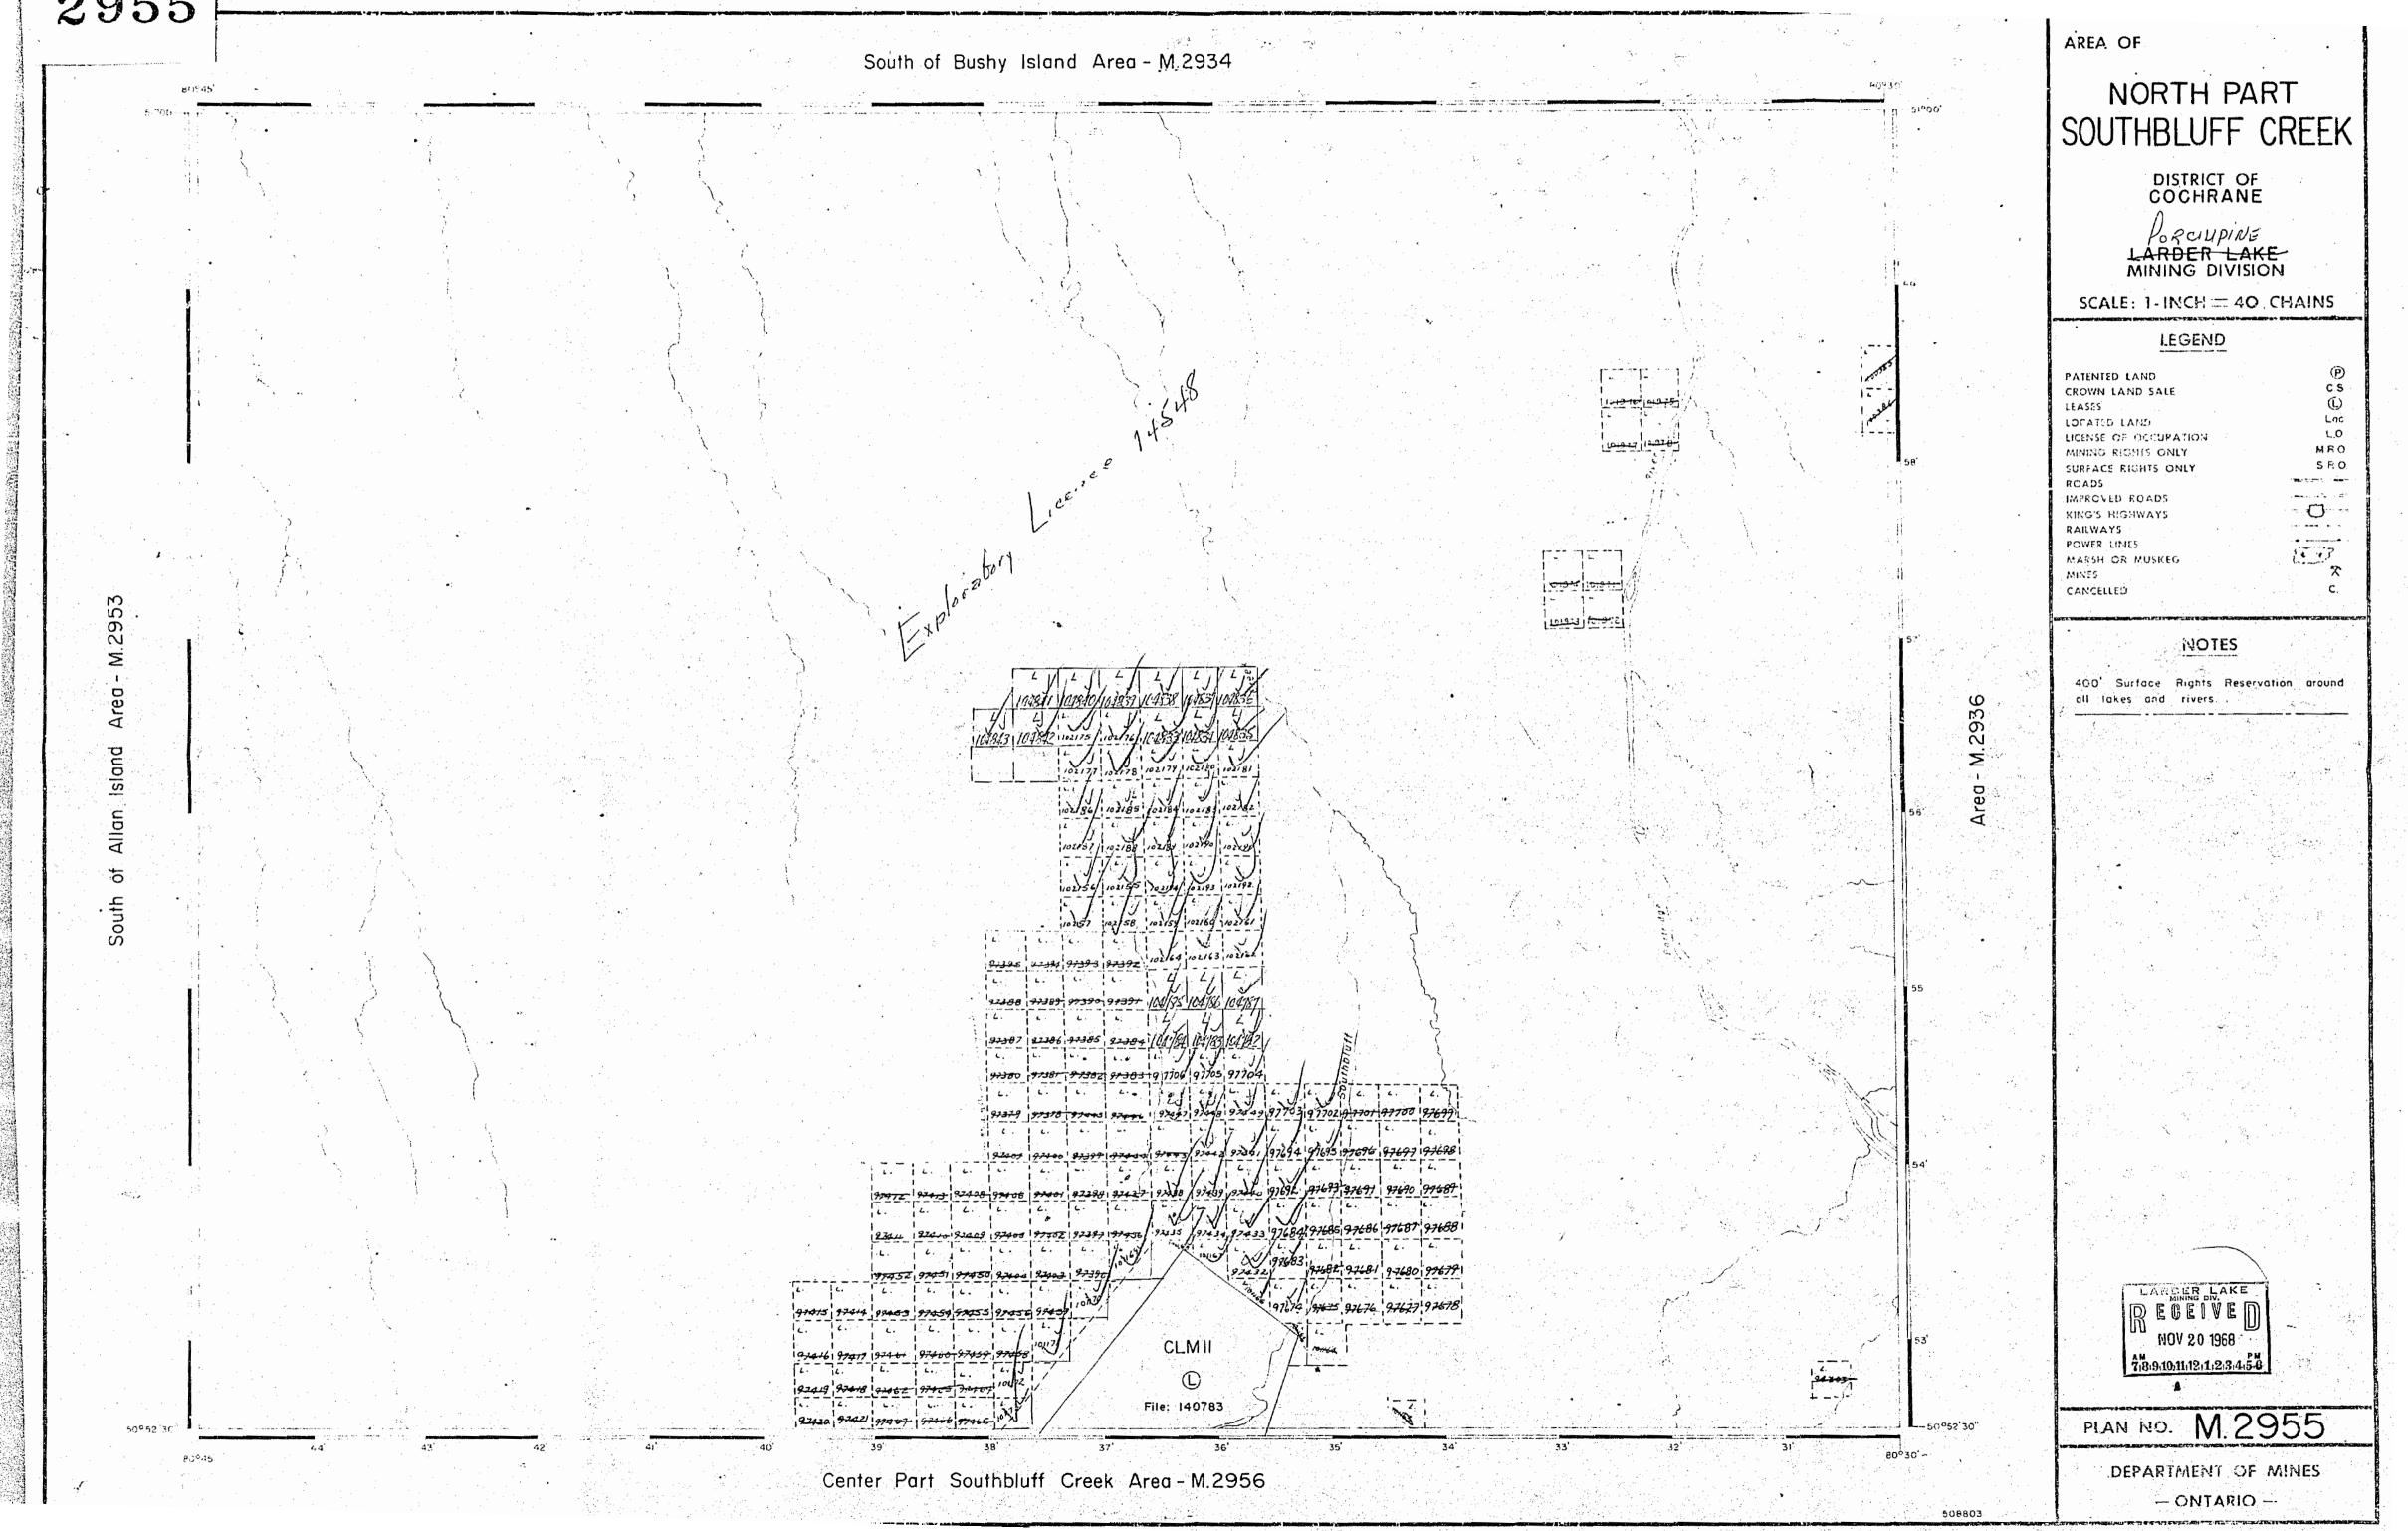

South of Bushy Island Area - M.2934 92408 92408 92691 92394 92427 92638 45269 92692 97692 97697 97697 97690 97689 92432 97683 97684 97685 97686 97687 97688 97683 97683 97688 97688 97687 97688 97677 97678 77452 97451 97450 9,404 194031 97415 97414 9845 97059 97055 97056 9745 CLMII 94303 (L) 92419 93418 9262 9745 72507 92420 92421 93462 97465 File: 140783

Center Part Southbluff Creek Area - M.2956

AREA OF

## NORTH PART SOUTHBLUFF CREEK

DISTRICT OF GOGHRANE

PORCIUPINE LARDER LAKE MINING DIVISION

SCALE: 1-INCH = 40 CHAINS

FORMS

PATENTED LAND

CO WIN LAND SOUT

EDUCATION

EDUCATION

EDUCATION

EDUCATION

EDUCATION

FOR ADD

CONTROL

CONTR

NOTES

400 Surfo - Rights Reservation around all takes and rivers

MAN NO. M.2955

508803

DEPARTMENT OF MINES

- ONTARIO

AREA OF South of Bushy Island Area - M.2934 NORTH PART SOUTHBLUFF CREEK DISTRICT OF COCHRANE LARDER LAKE MINING DIVISION SCALE: 1-INCH = 40 CHAINS LEGEND LOCATED LAND MARSH OR MUSKEG CANCELLED M.2953 NOTES 400 Surface Rights Reservation around EXPLORATORY LICENCE L.O. \*13758 PLAN NO. M. 2955 80045 DEPARTMENT OF MINES Center Part Southbluff Creek Area - M.2956

- ONTARIO -