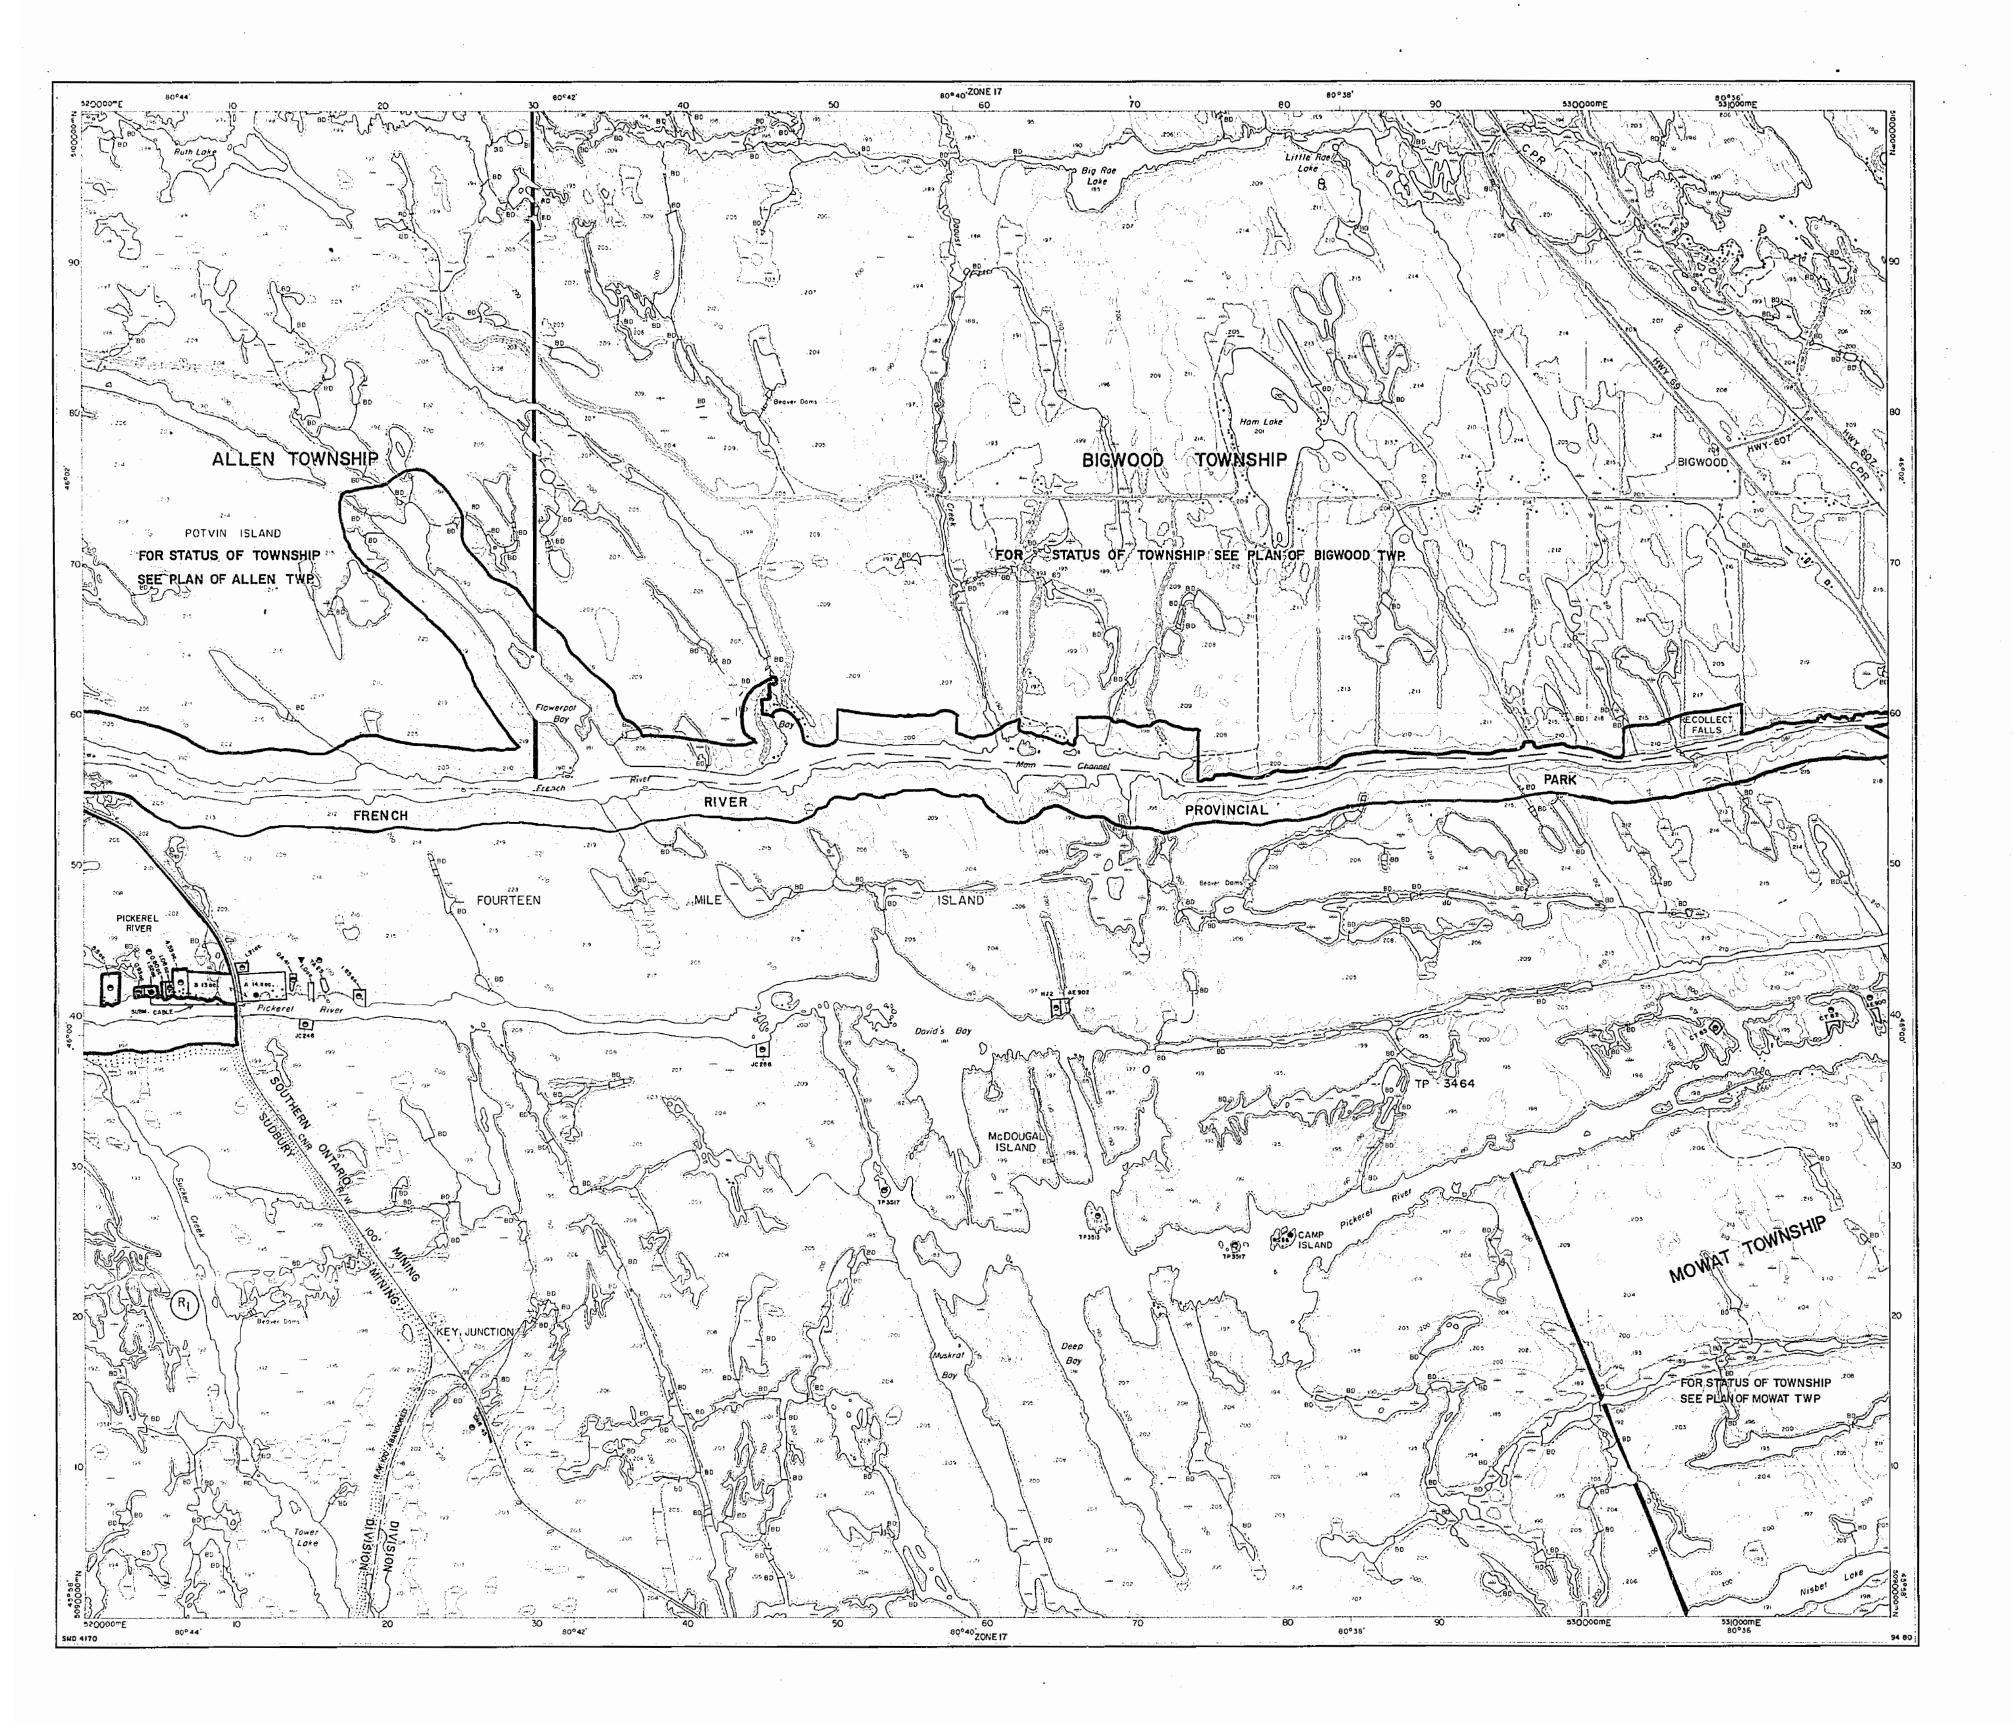

## INDEX TO LAND DISPOSITION

PLAN

G-4170

PARRY SOUND/SUDBURY SOUTHERN ONTARIO/SUDBURY LAND TITLES/REGISTRY DIVISION

M.N.R. ADMINISTRATIVE DISTRICT

PARRY SOUND

# NORTH OF KEY HARBOUR

#### AREAS WITHDRAWN FROM DISPOSITION

MRO - Mining Rights Only

# NOTES

ISLANDS IN FRENCH RIVER WITHDRAWN FROM STAKING

STATUS OF TOWNSHIP SEE PLANTOF BIGWOOD TWP

ALLEN TOWNSHIP

Ministry of Ministry of Northern Development