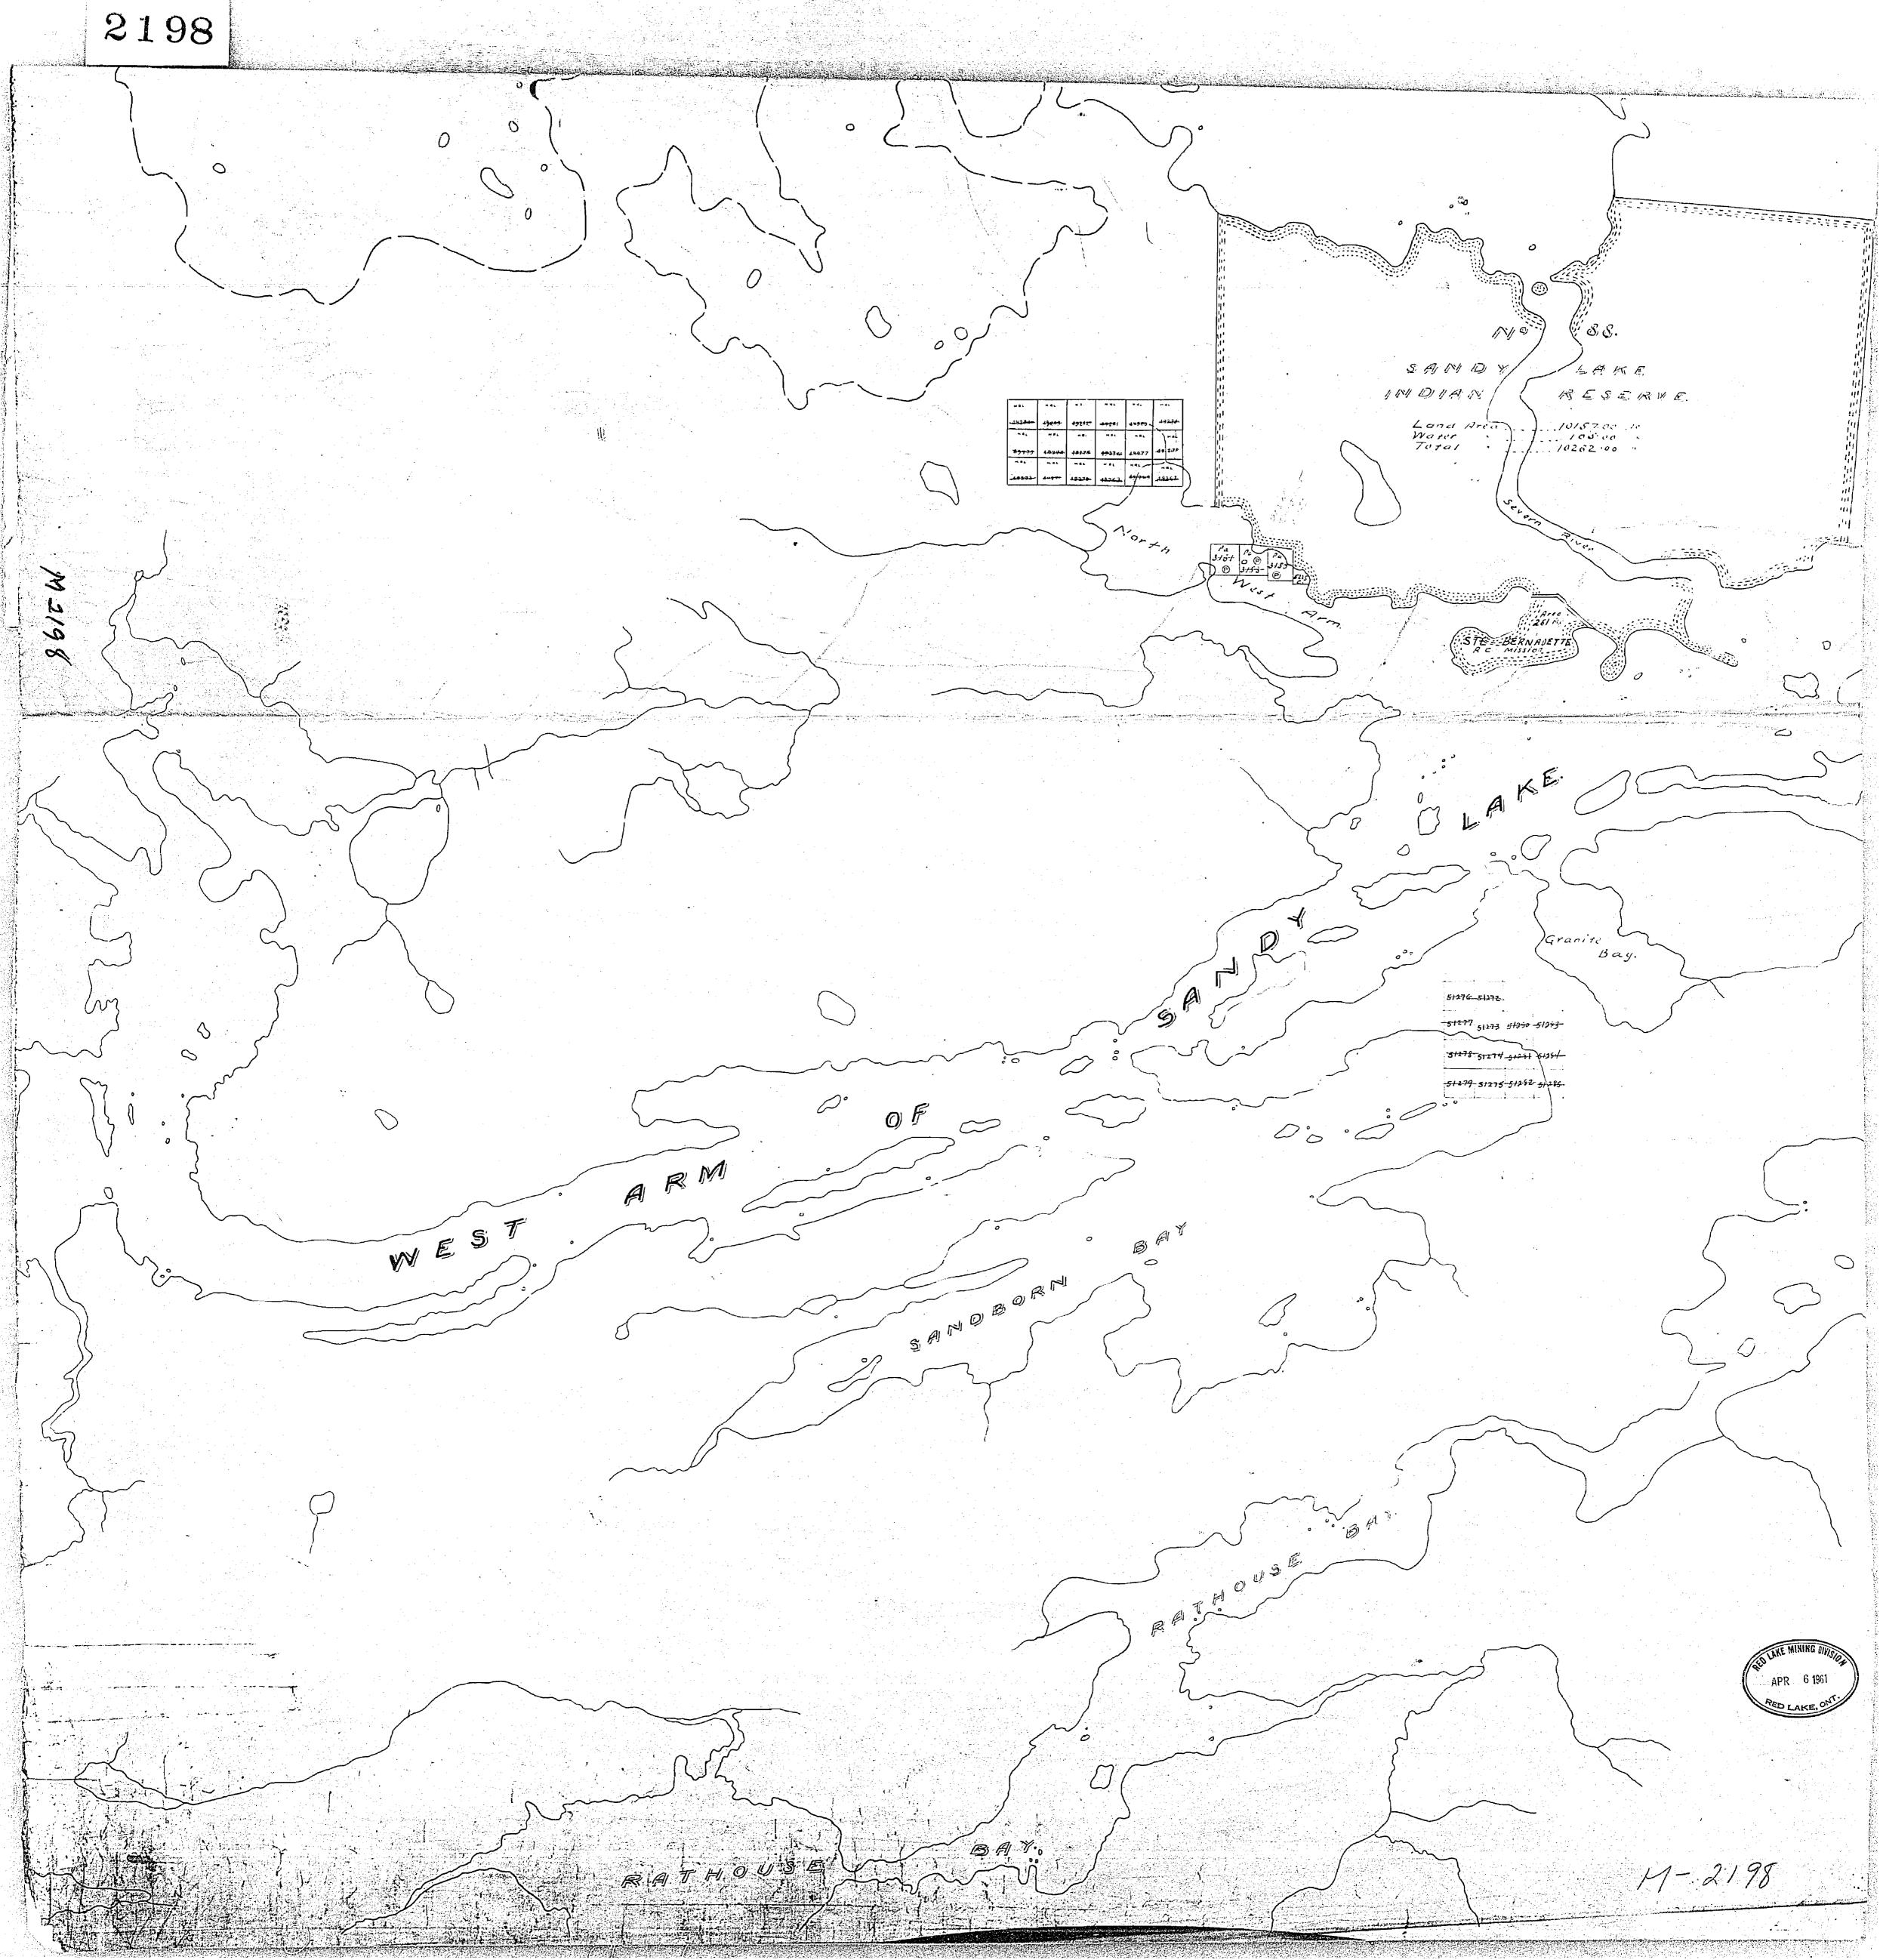

## NOTES

400' SURFACE RIGHTS RESERVATION AROUND ALL LAKES AND RIVERS.

PLAN NO. M. 2198

DEPARTMENT OF MINES

- ONTARIO -

2198 PLAN OF ESTERN PARTOFISANDY & FINGER AKES AREA DISTRICT OF KENORA - PATRICIA PORTION. M.2198 ---Scale, 40 chains to an inch.---Notes. Rollways shown ..... aved Highways .... Swomps.

Rreas morked P are Potented.

Leased.

Low moder Electric Power Lines Licence of Occupation. FINGER SAM DY INDUAN RESERVE 10157 00 He Land Area Water 105.00 Total .. 10262.00 11:281 M STE BERNADETTE Bay. 51276-51272 51277 51273 51360 51383 51278 51274-51281 61284 51279 51275 51282 51285 ARM WEST