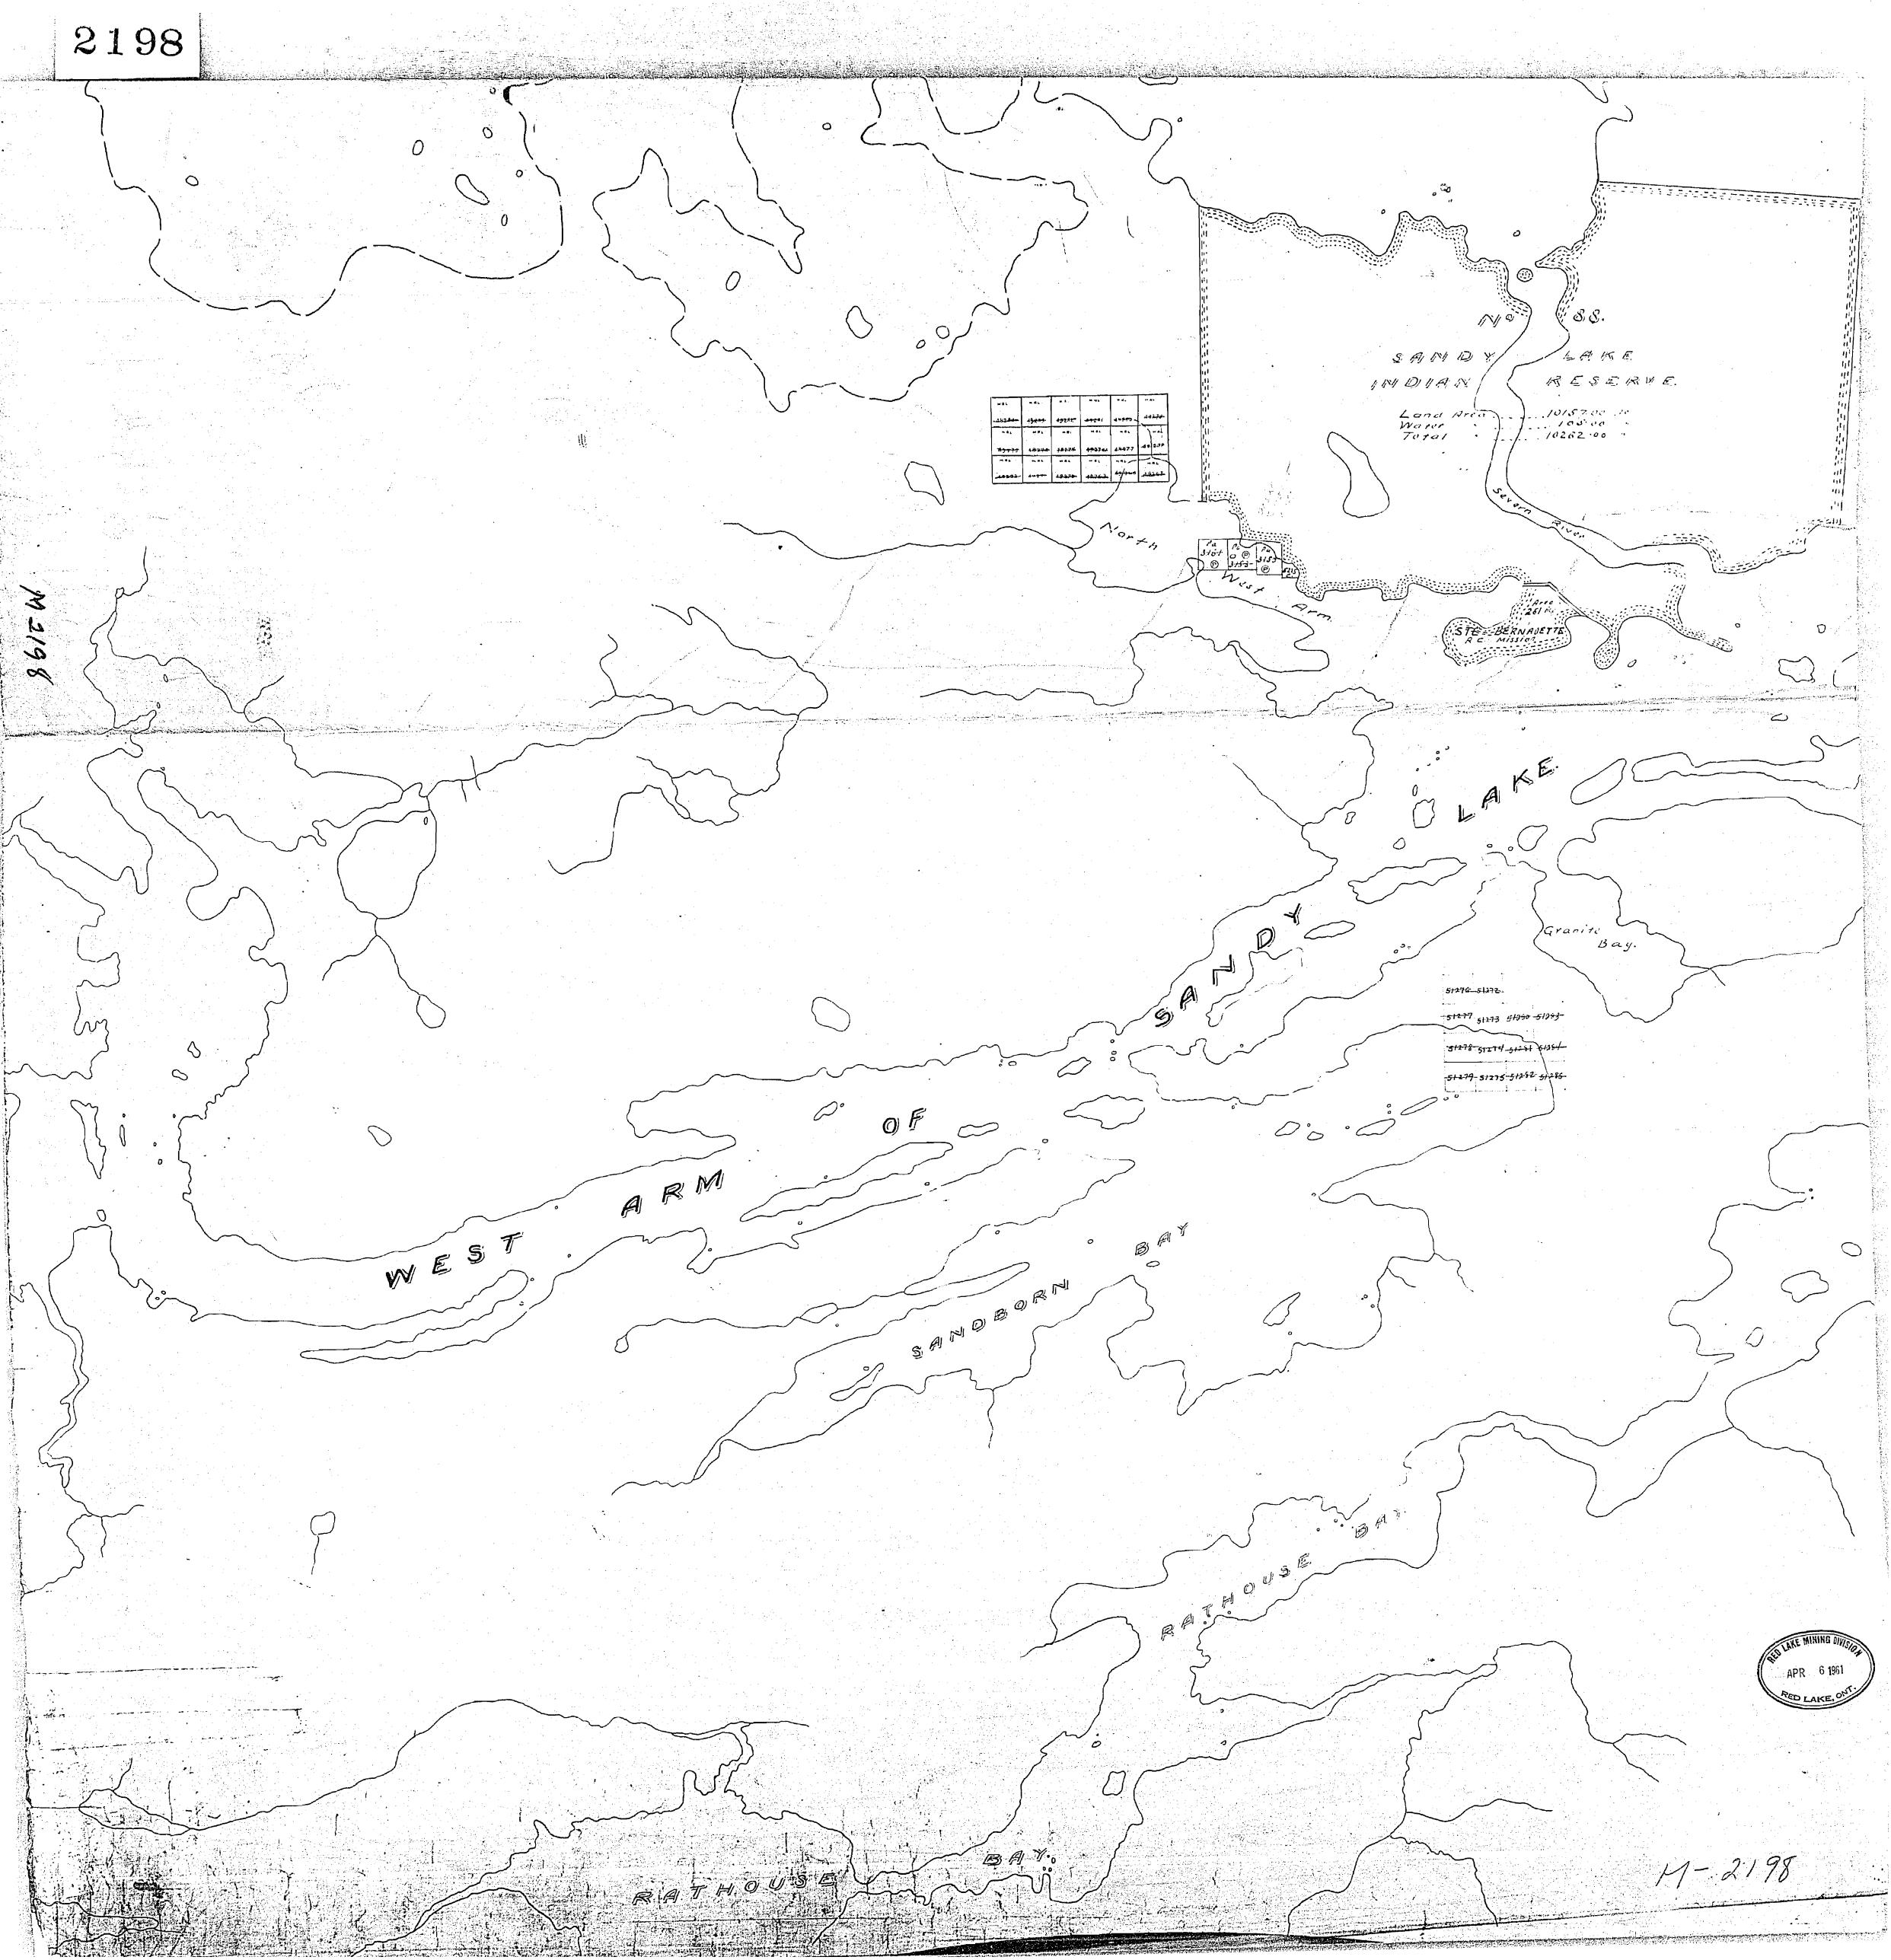

## NOTES

400' SURFACE RIGHTS RESERVATION AROUND ALL LAKES AND RIVERS.

PLAN NO. M. 2198

DEPARTMENT OF MINES

- ONTARIO -

2198 PLAN OF ESTERN PARTOFISANDY & FINGER AKES AREA DISTRICT OF KENORA - PATRICIA PORTION. M.2198 ---Scale, 40 chains to an inch.---Notes. Rollways shown ..... aved Highways .... Swomps.

Rreas morked P are Potented.

Leased.

Low moder Electric Power Lines Licence of Occupation. FINGER SAM DY INDUAN RESERVE 10157 00 He Land Area Water 105.00 Total .. 10262.00 11:281 M STE BERNADETTE Bay. 51276-51272 51277 51273 51360 51383 51278 51274-51281 61284 51279 51275 51282 51285 ARM WEST