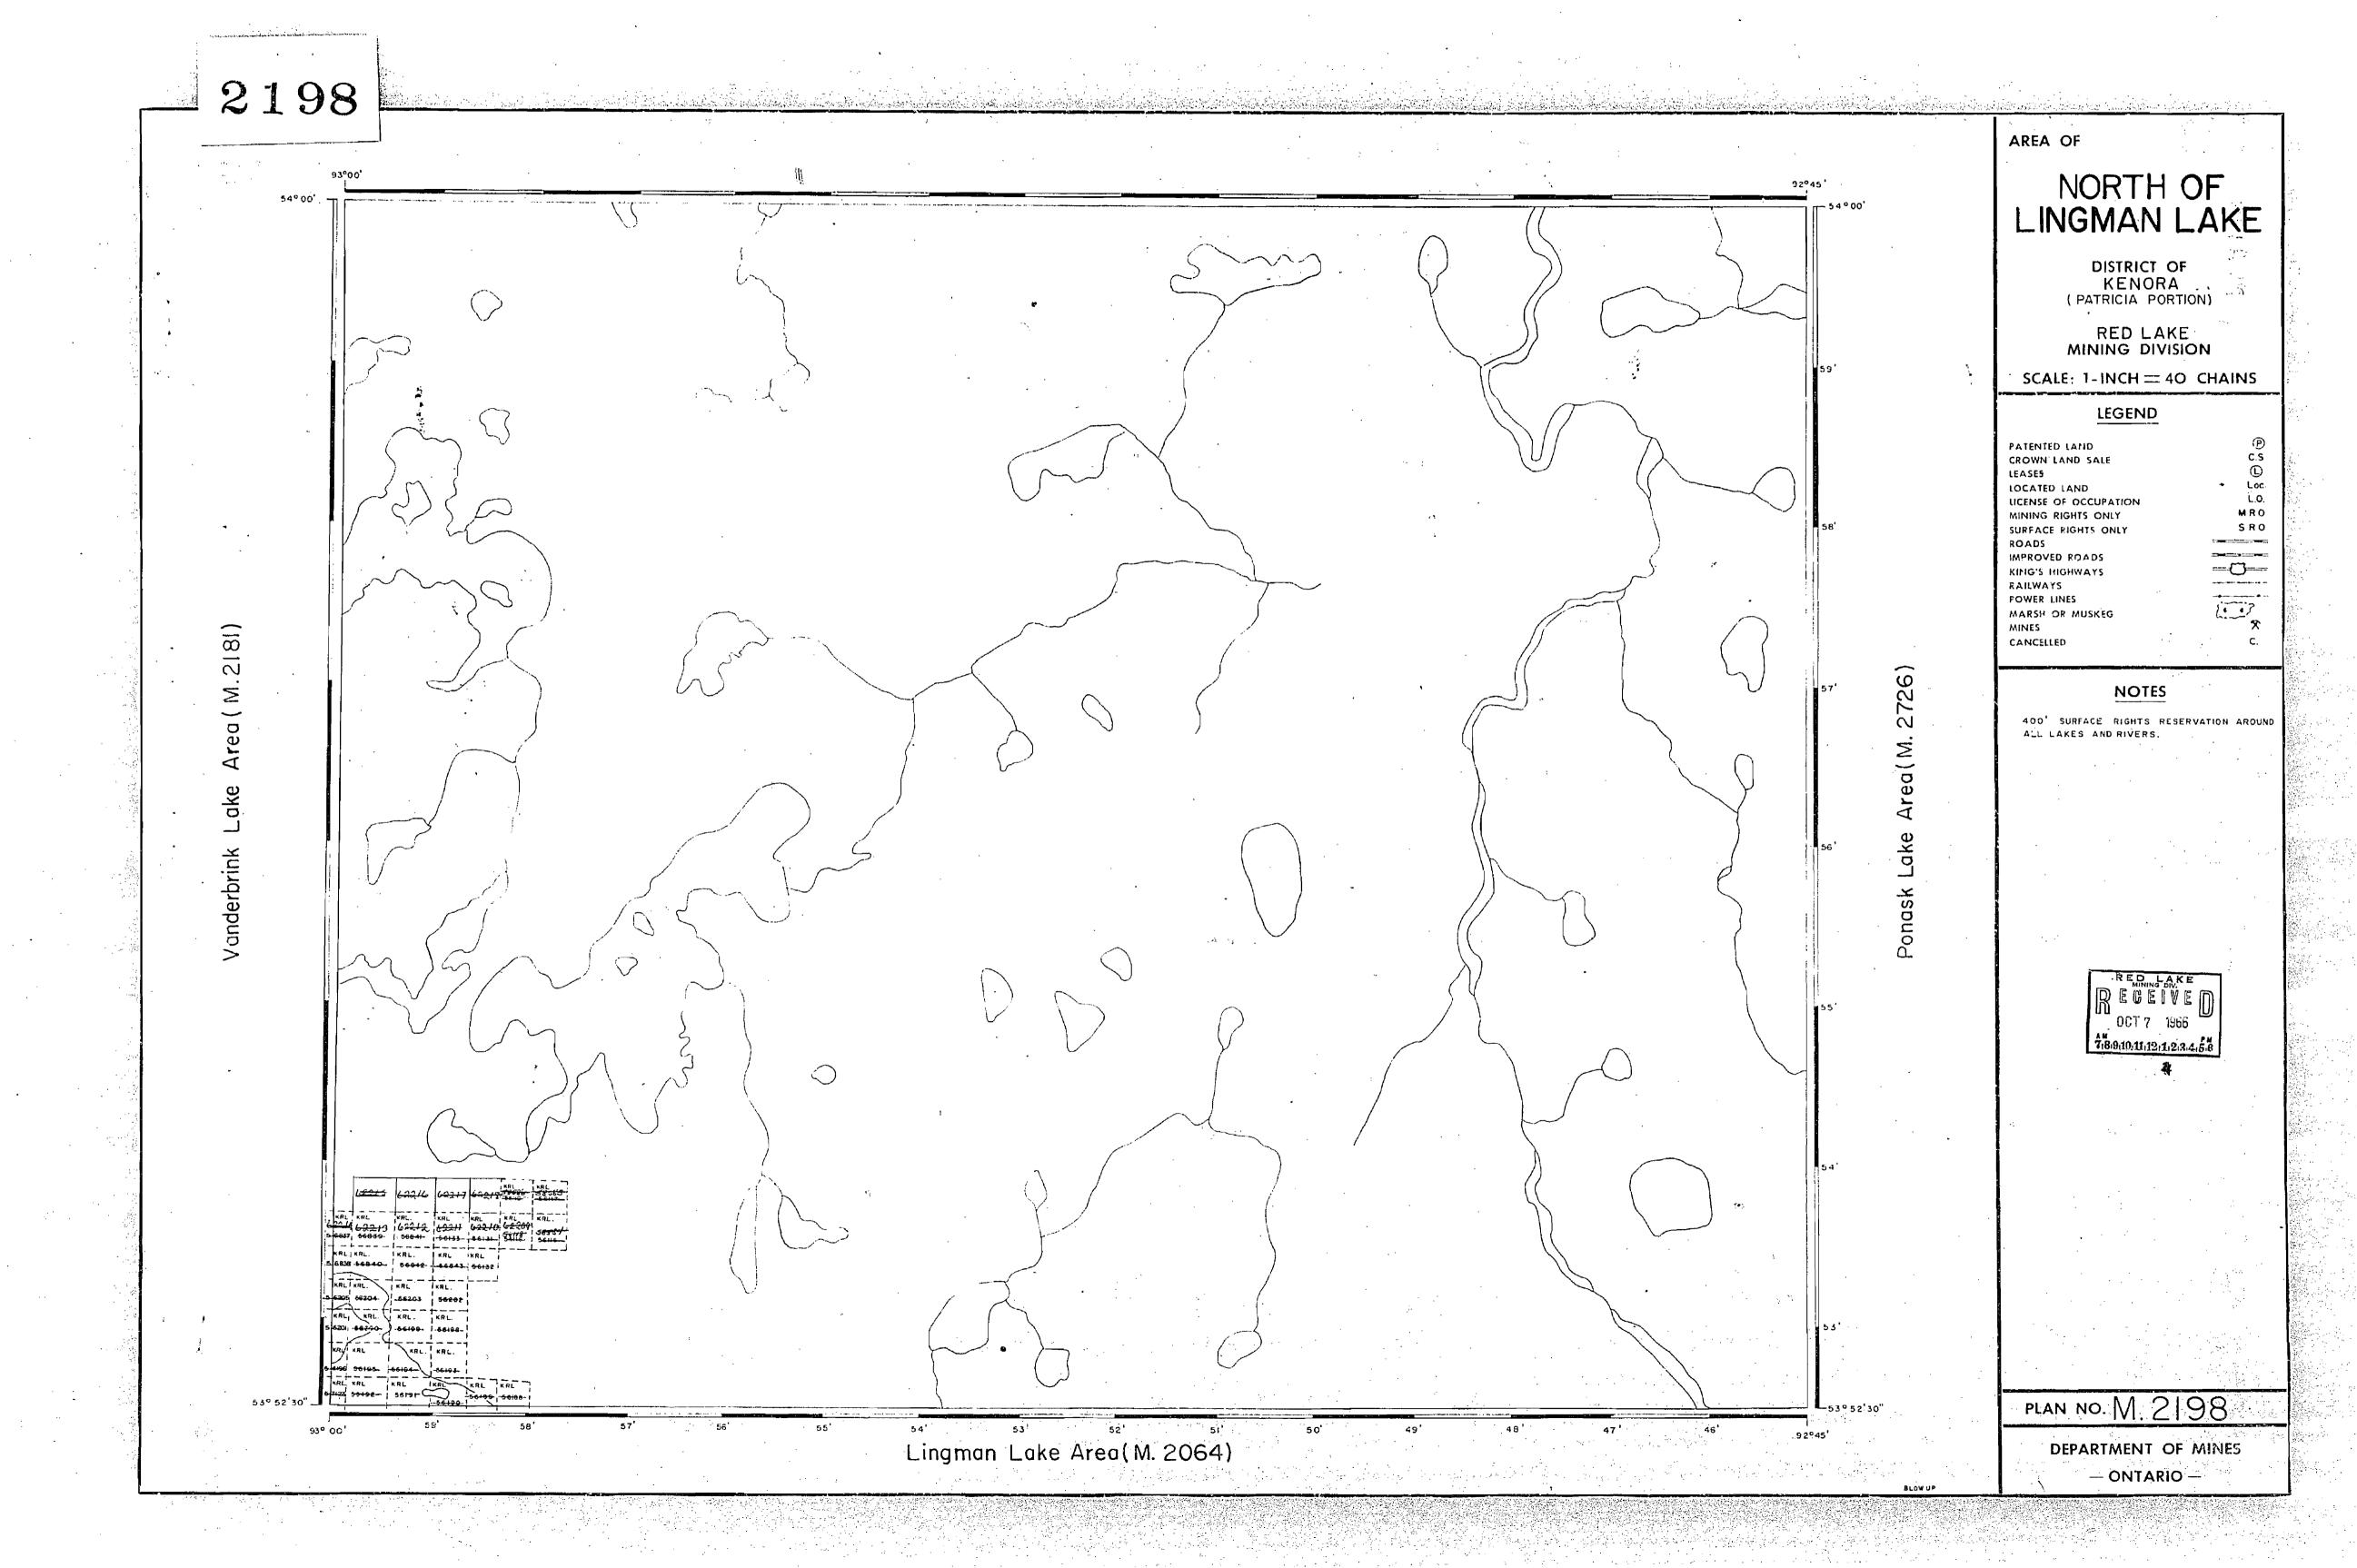

AREA OF

## NORTH OF LINGMAN LAKE

DISTRICT OF
KENORA
( PATRICIA PORTION)

RED LAKE MINING DIVISION

SCALE: 1-INCH = 40 CHAINS

## LEGEND

P C.S Loc Loc PATENTED LAND CROWN LAND SALE LEASE<del>S</del> LOCATED LAND LICENSE OF OCCUPATION MRO MINING RIGHTS ONLY SRO SURFACE RIGHTS ONLY ROADS IMPROVED ROADS KING'S HIGHWAYS RAILWAYS 11.17 POWER LINES MARSH OR MUSKEG MINES CANCELLED

## NOTES

400' SURFACE RIGHTS RESERVATION AROUND ALL LAKES AND RIVERS.

PLAN NO. M. 2198

DEPARTMENT OF MINES

- ONTARIO -

2198 PLAN OF ESTERN PARTOFISANDY & FINGER AKES AREA DISTRICT OF KENORA - PATRICIA PORTION. M.2198 ---Scale, 40 chains to an inch.---Notes. Rollways shown ..... aved Highways .... Swomps.