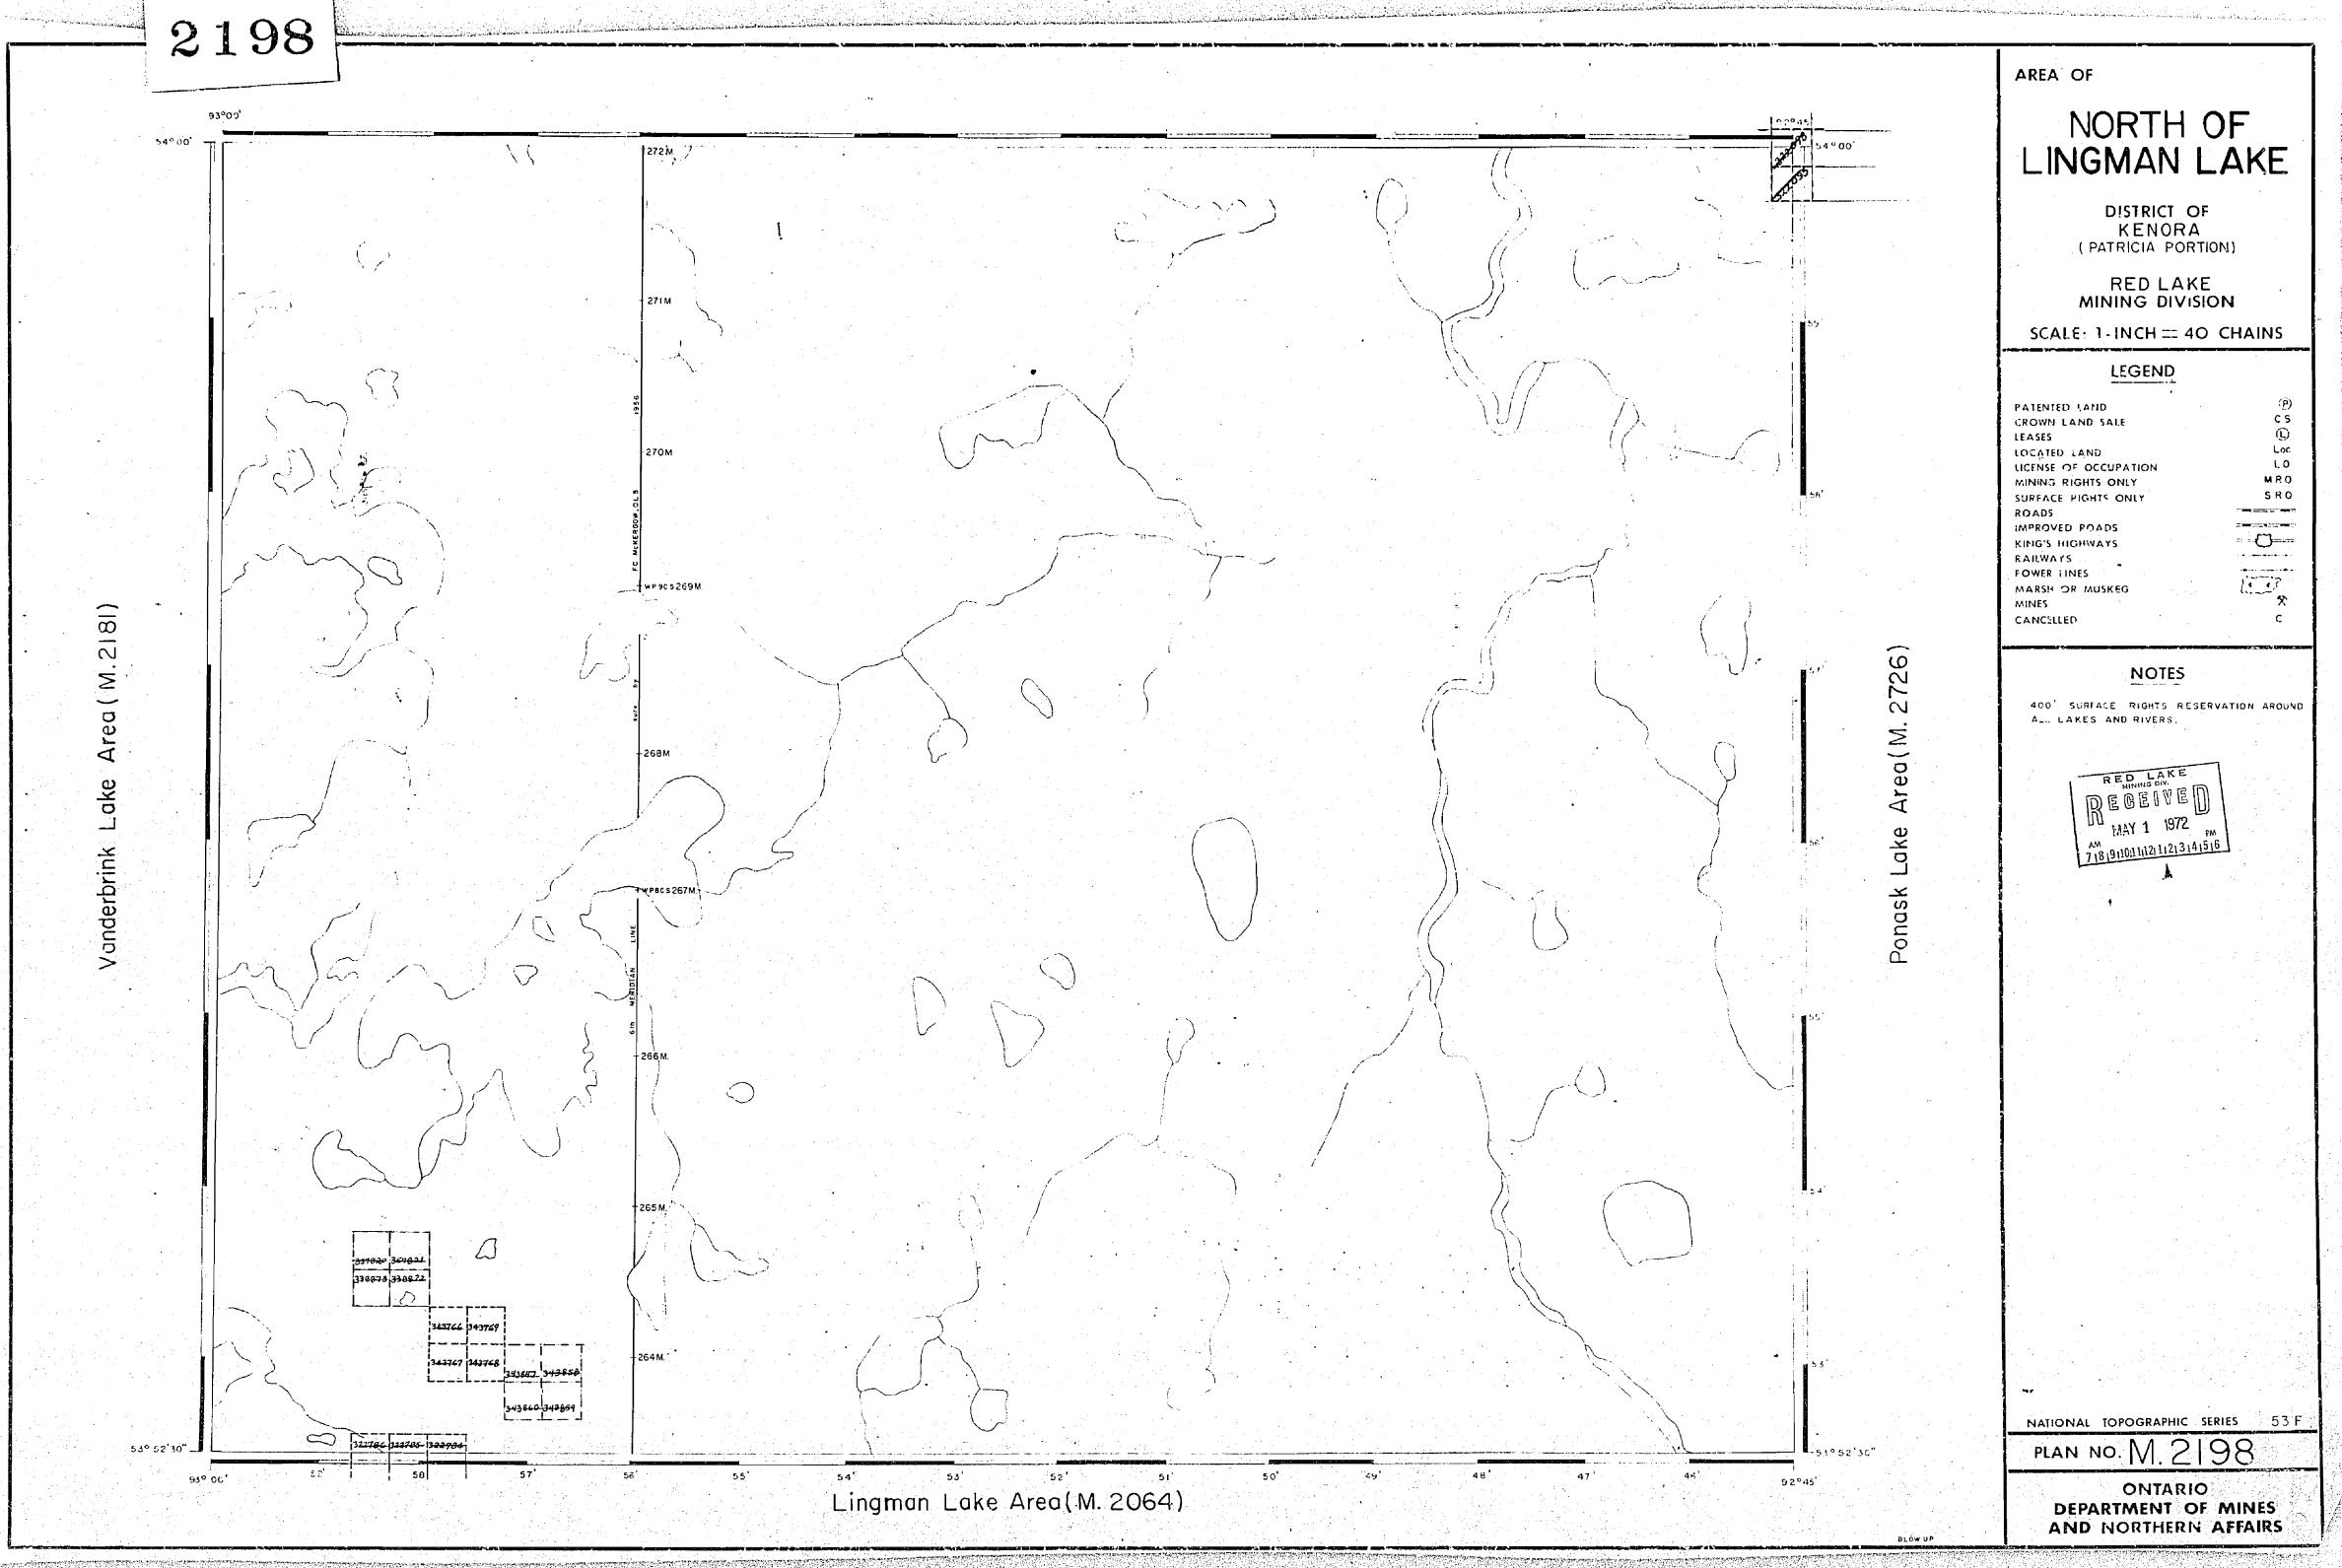

AREA OF

## NORTH OF LINGMAN LAKE

DISTRICT OF
KENORA
( PATRICIA PORTION)

RED LAKE MINING DIVISION

SCALE: 1-INCH = 40 CHAINS

## LEGEND

P C.S Loc Loc PATENTED LAND CROWN LAND SALE LEASE<del>S</del> LOCATED LAND LICENSE OF OCCUPATION MRO MINING RIGHTS ONLY SRO SURFACE RIGHTS ONLY ROADS IMPROVED ROADS KING'S HIGHWAYS RAILWAYS 11.17 POWER LINES MARSH OR MUSKEG MINES CANCELLED

## NOTES

400' SURFACE RIGHTS RESERVATION AROUND ALL LAKES AND RIVERS.

PLAN NO. M. 2198

DEPARTMENT OF MINES

- ONTARIO -

2198 PLAN OF ESTERN PARTOFISANDY & FINGER AKES AREA DISTRICT OF KENORA - PATRICIA PORTION. M.2198 ---Scale, 40 chains to an inch.---Notes. Rollways shown ..... aved Highways .... Swomps.