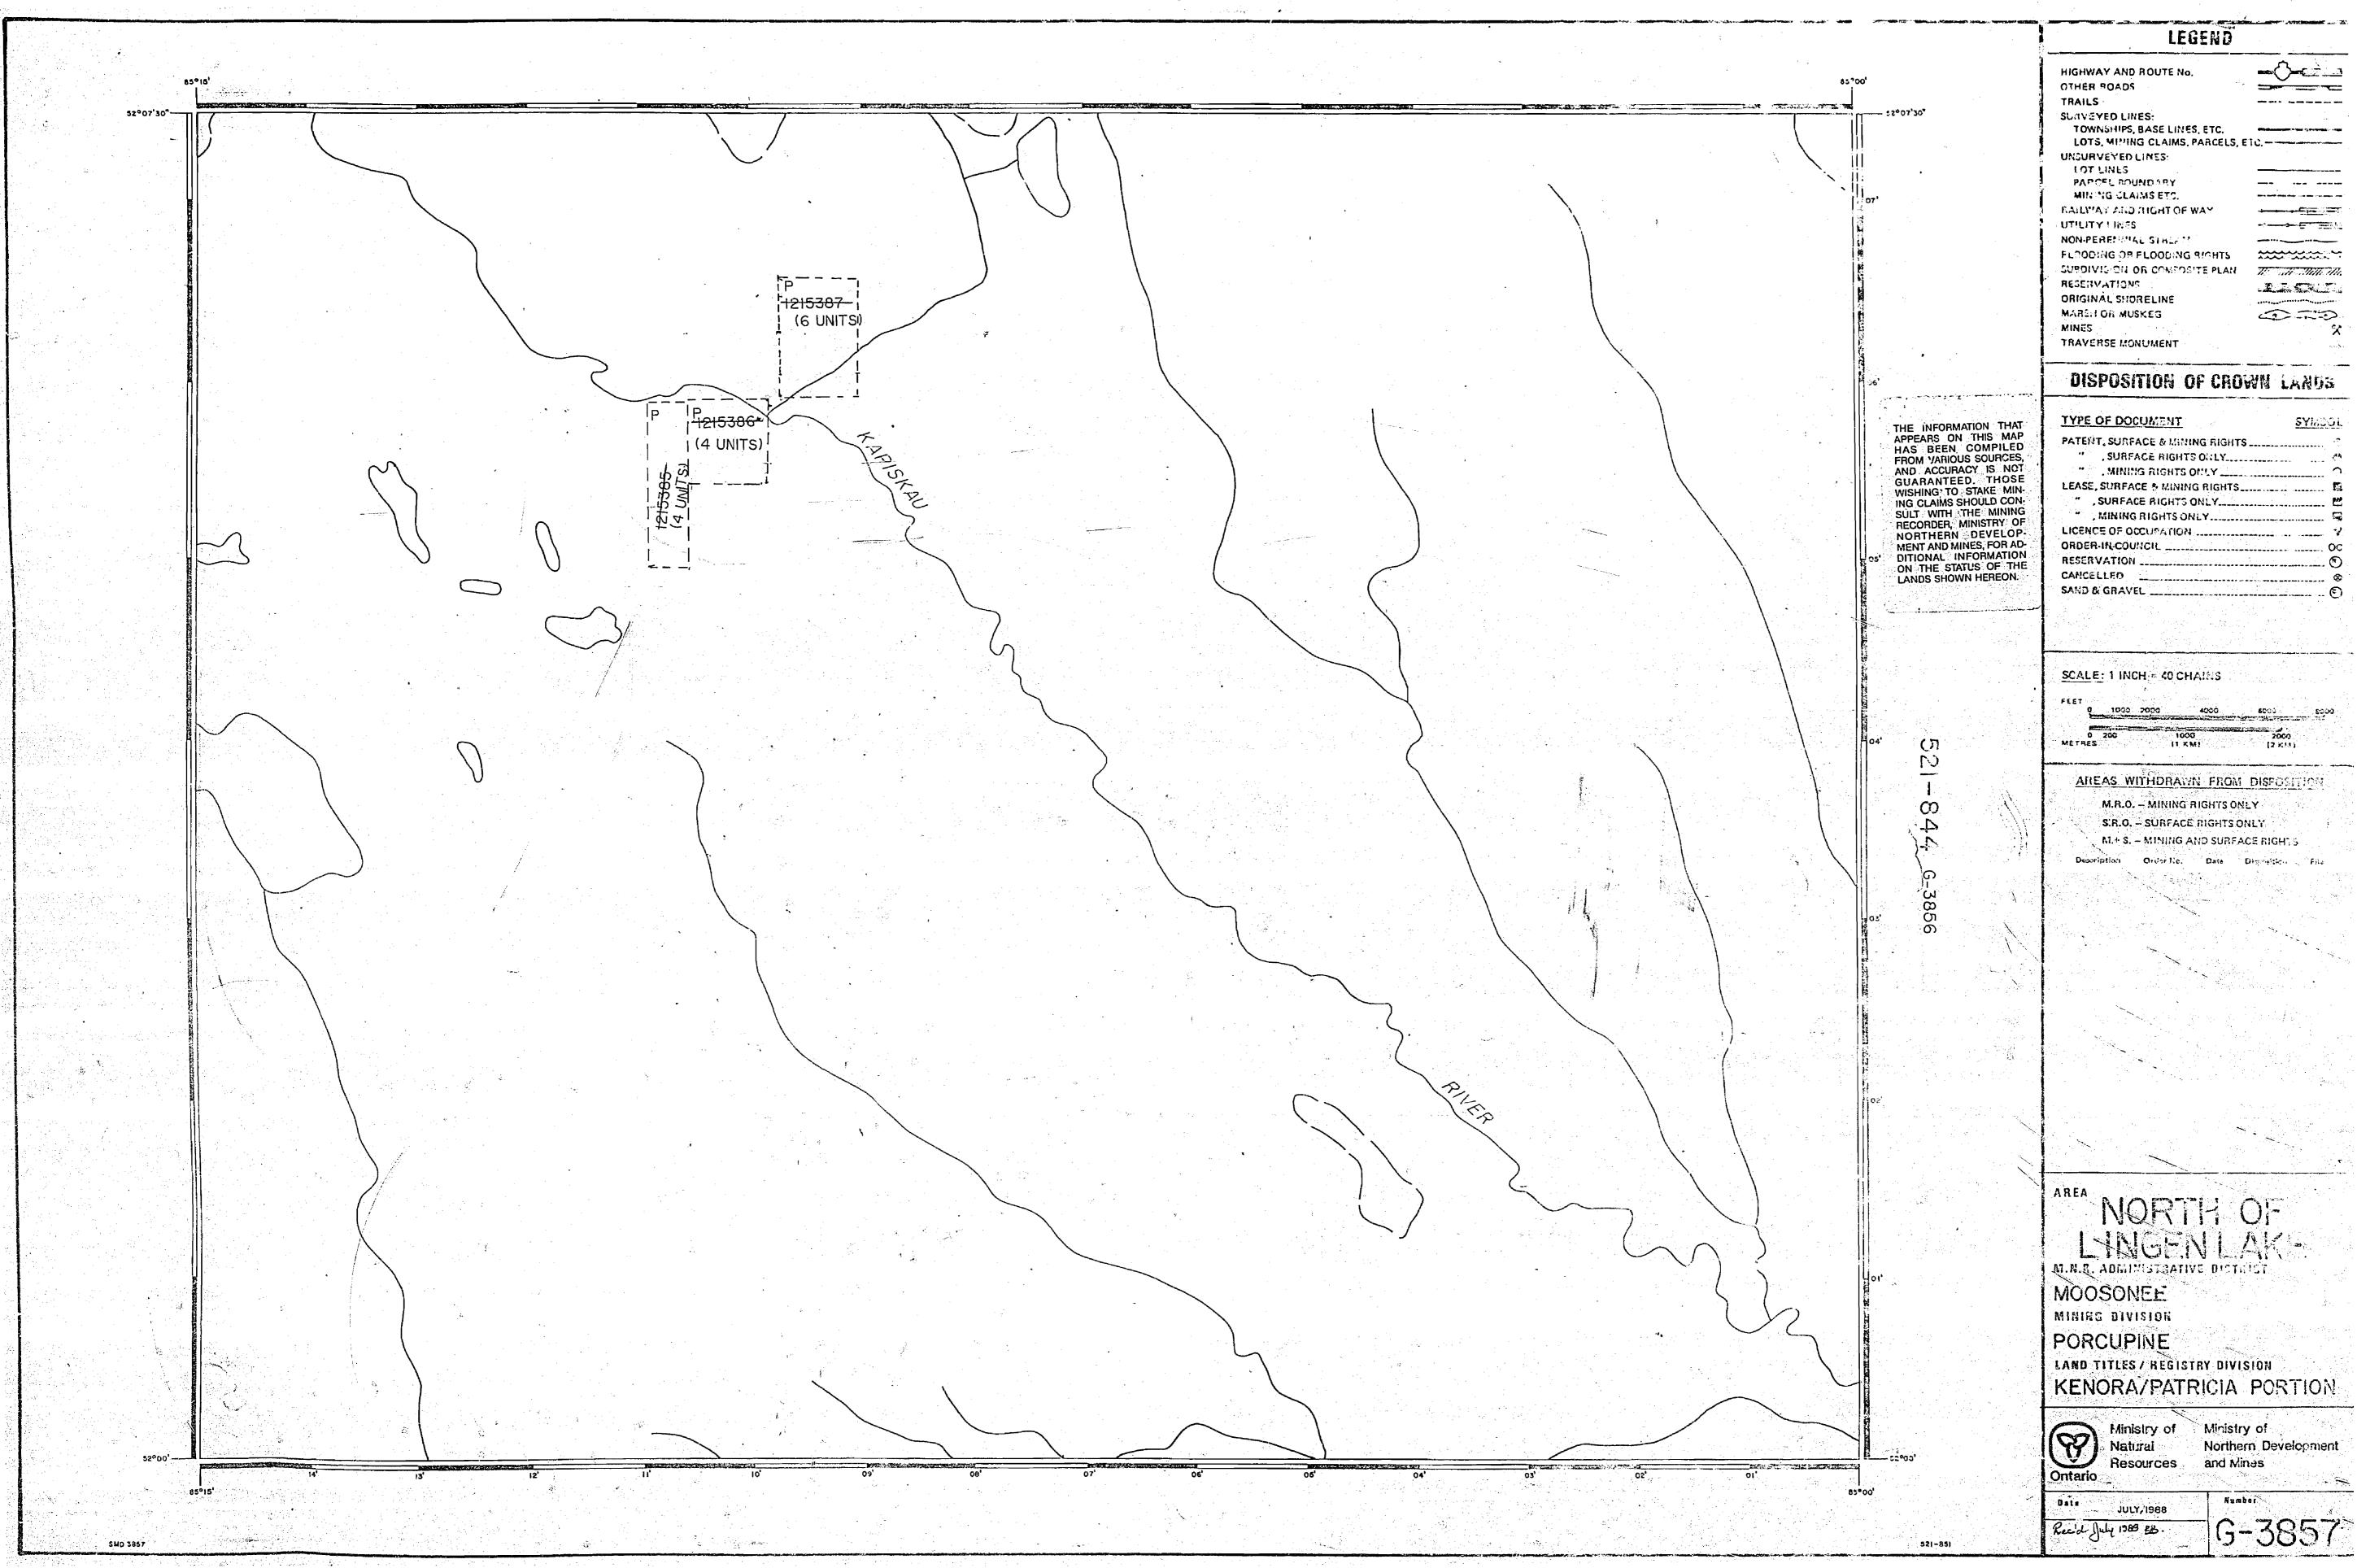

AREA OF

## NORTH OF LINGMAN LAKE

DISTRICT OF
KENORA
( PATRICIA PORTION)

RED LAKE MINING DIVISION

SCALE: 1-INCH = 40 CHAINS

## LEGEND

P C.S Loc Loc PATENTED LAND CROWN LAND SALE LEASE<del>S</del> LOCATED LAND LICENSE OF OCCUPATION MRO MINING RIGHTS ONLY SRO SURFACE RIGHTS ONLY ROADS IMPROVED ROADS KING'S HIGHWAYS RAILWAYS 11.17 POWER LINES MARSH OR MUSKEG MINES CANCELLED

## NOTES

400' SURFACE RIGHTS RESERVATION AROUND ALL LAKES AND RIVERS.

PLAN NO. M. 2198

DEPARTMENT OF MINES

- ONTARIO -

2198 PLAN OF ESTERN PARTOFISANDY & FINGER AKES AREA DISTRICT OF KENORA - PATRICIA PORTION. M.2198 ---Scale, 40 chains to an inch.---Notes. Rollways shown ..... aved Highways .... Swomps.