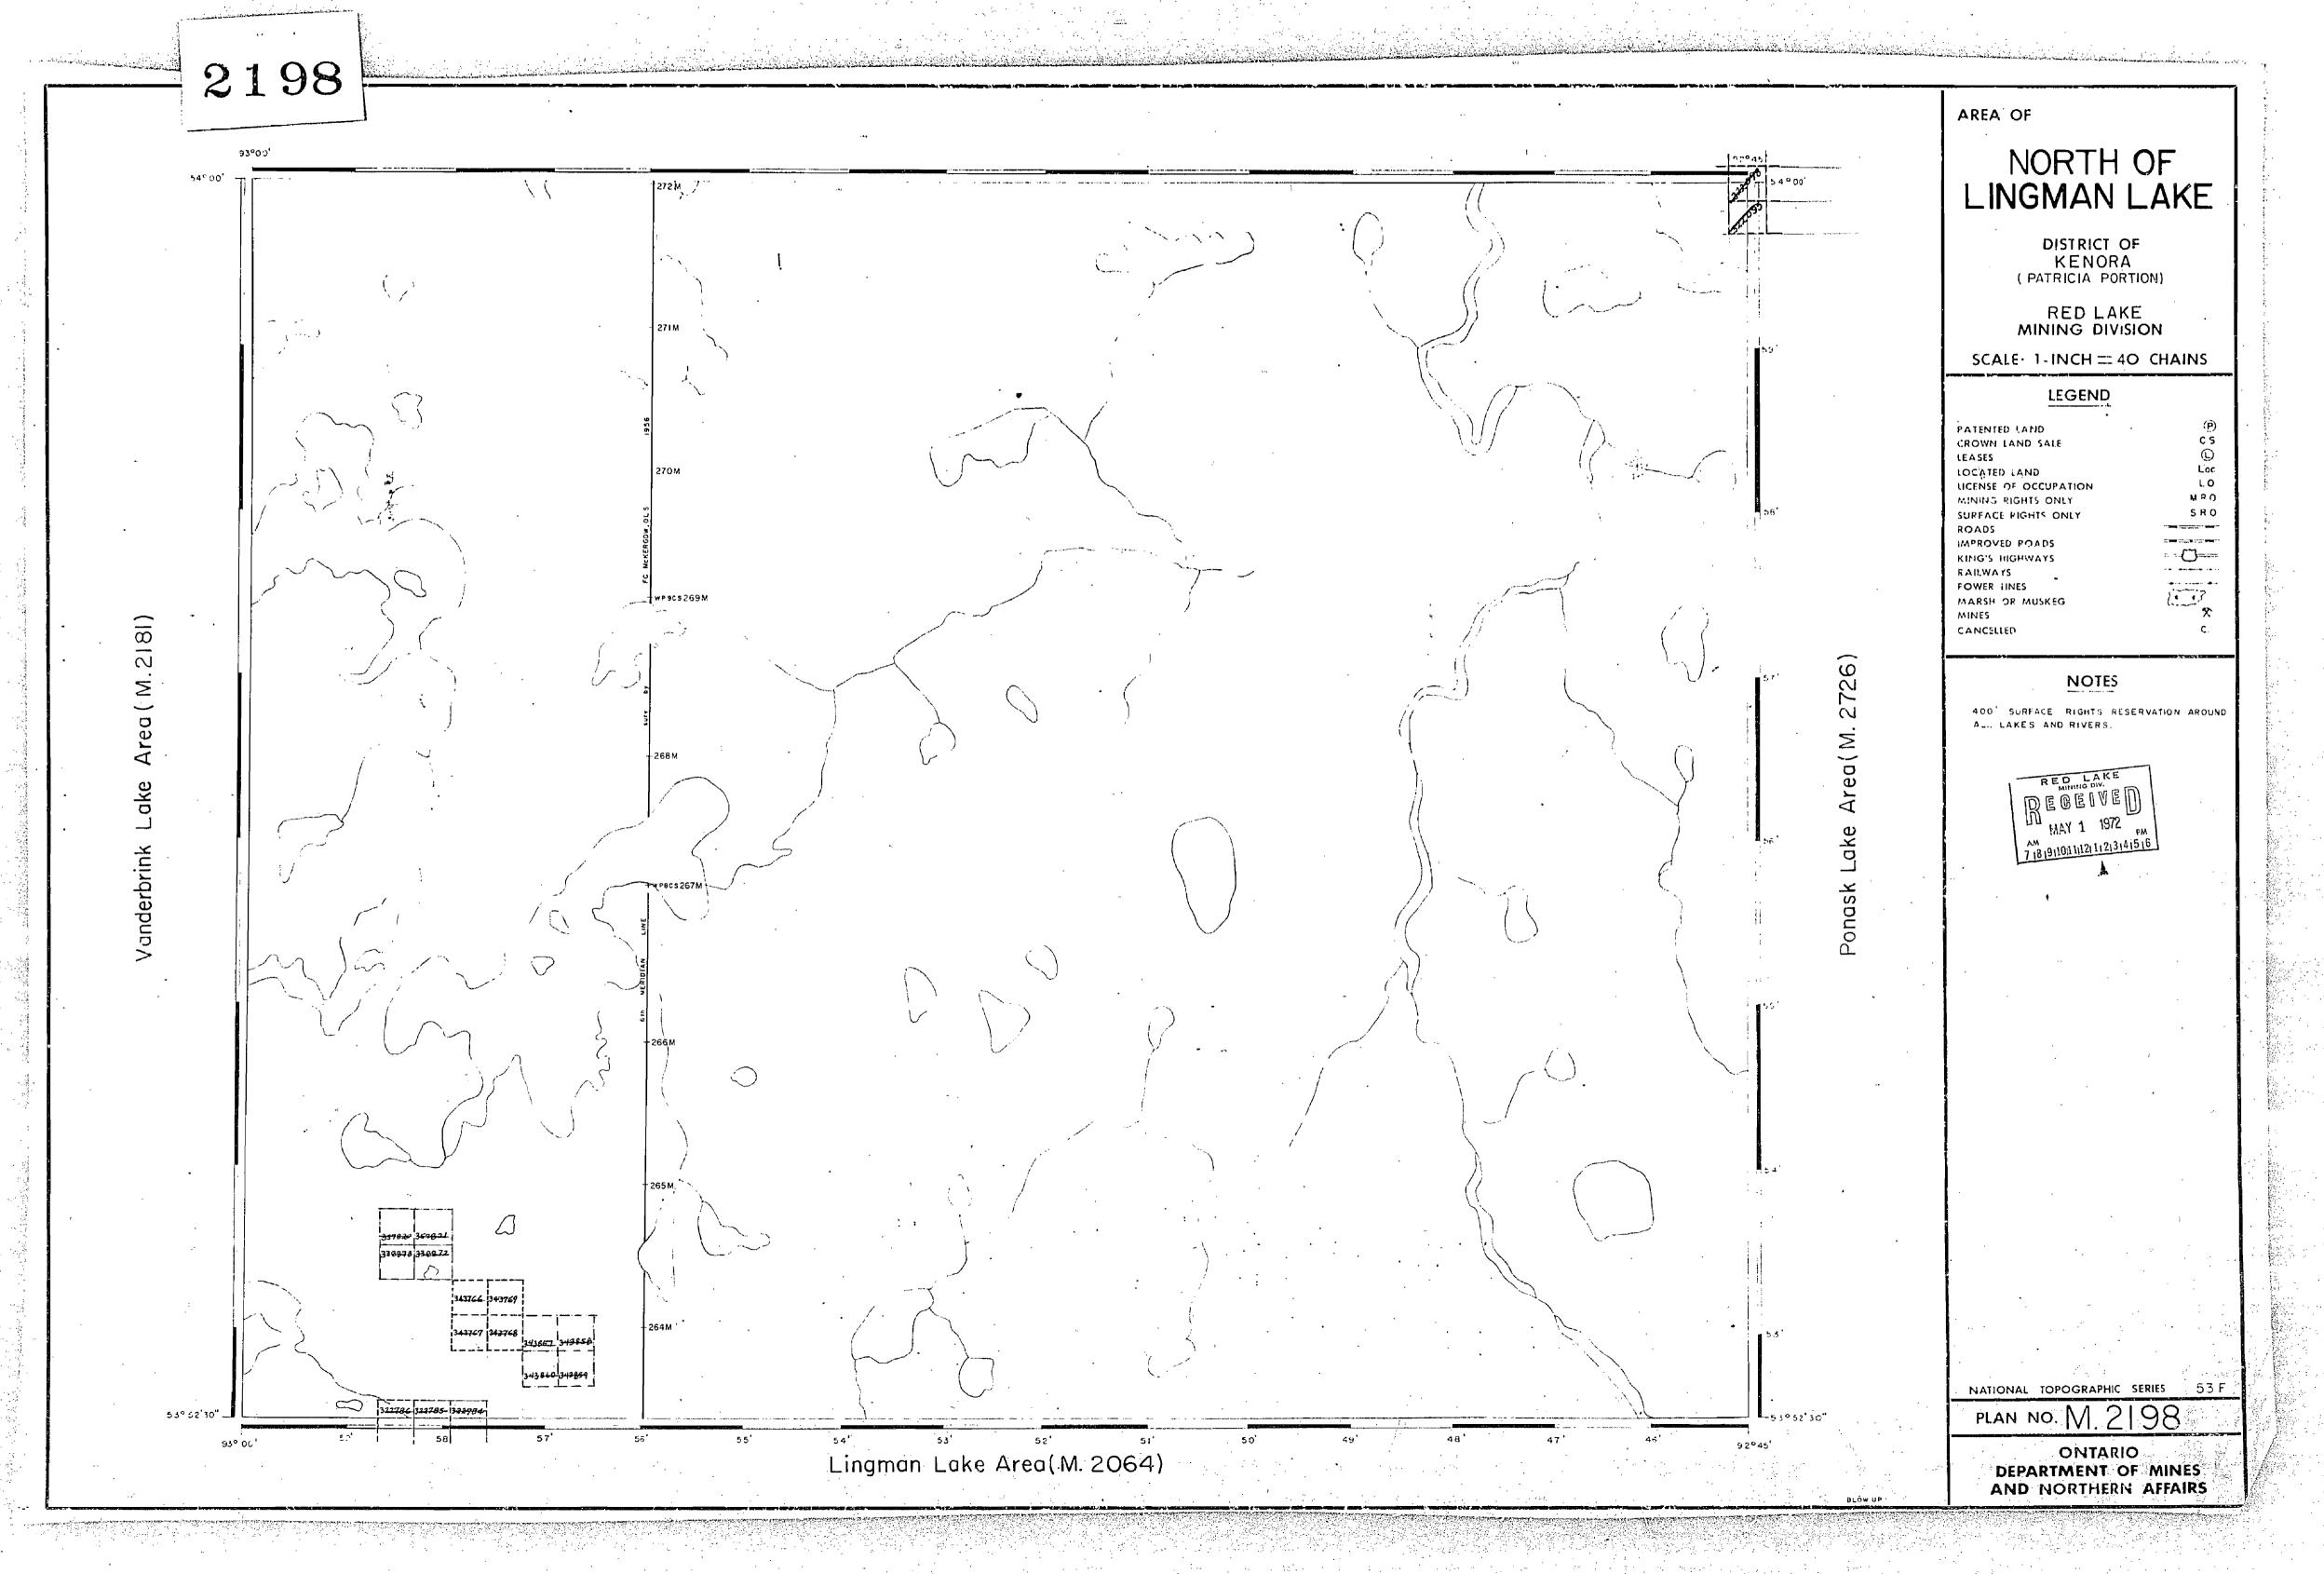

AREA OF

## NORTH OF LINGMAN LAKE

DISTRICT OF
KENORA
( PATRICIA PORTION)

RED LAKE MINING DIVISION

SCALE: 1-INCH = 40 CHAINS

## LEGEND

P C.S Loc Loc PATENTED LAND CROWN LAND SALE LEASE<del>S</del> LOCATED LAND LICENSE OF OCCUPATION MRO MINING RIGHTS ONLY SRO SURFACE RIGHTS ONLY ROADS IMPROVED ROADS KING'S HIGHWAYS RAILWAYS 11.17 POWER LINES MARSH OR MUSKEG MINES CANCELLED

## NOTES

400' SURFACE RIGHTS RESERVATION AROUND ALL LAKES AND RIVERS.

PLAN NO. M. 2198

DEPARTMENT OF MINES

- ONTARIO -

2198 PLAN OF ESTERN PARTOFISANDY & FINGER AKES AREA DISTRICT OF KENORA - PATRICIA PORTION. M.2198 ---Scale, 40 chains to an inch.---Notes. Rollways shown ..... aved Highways .... Swomps.