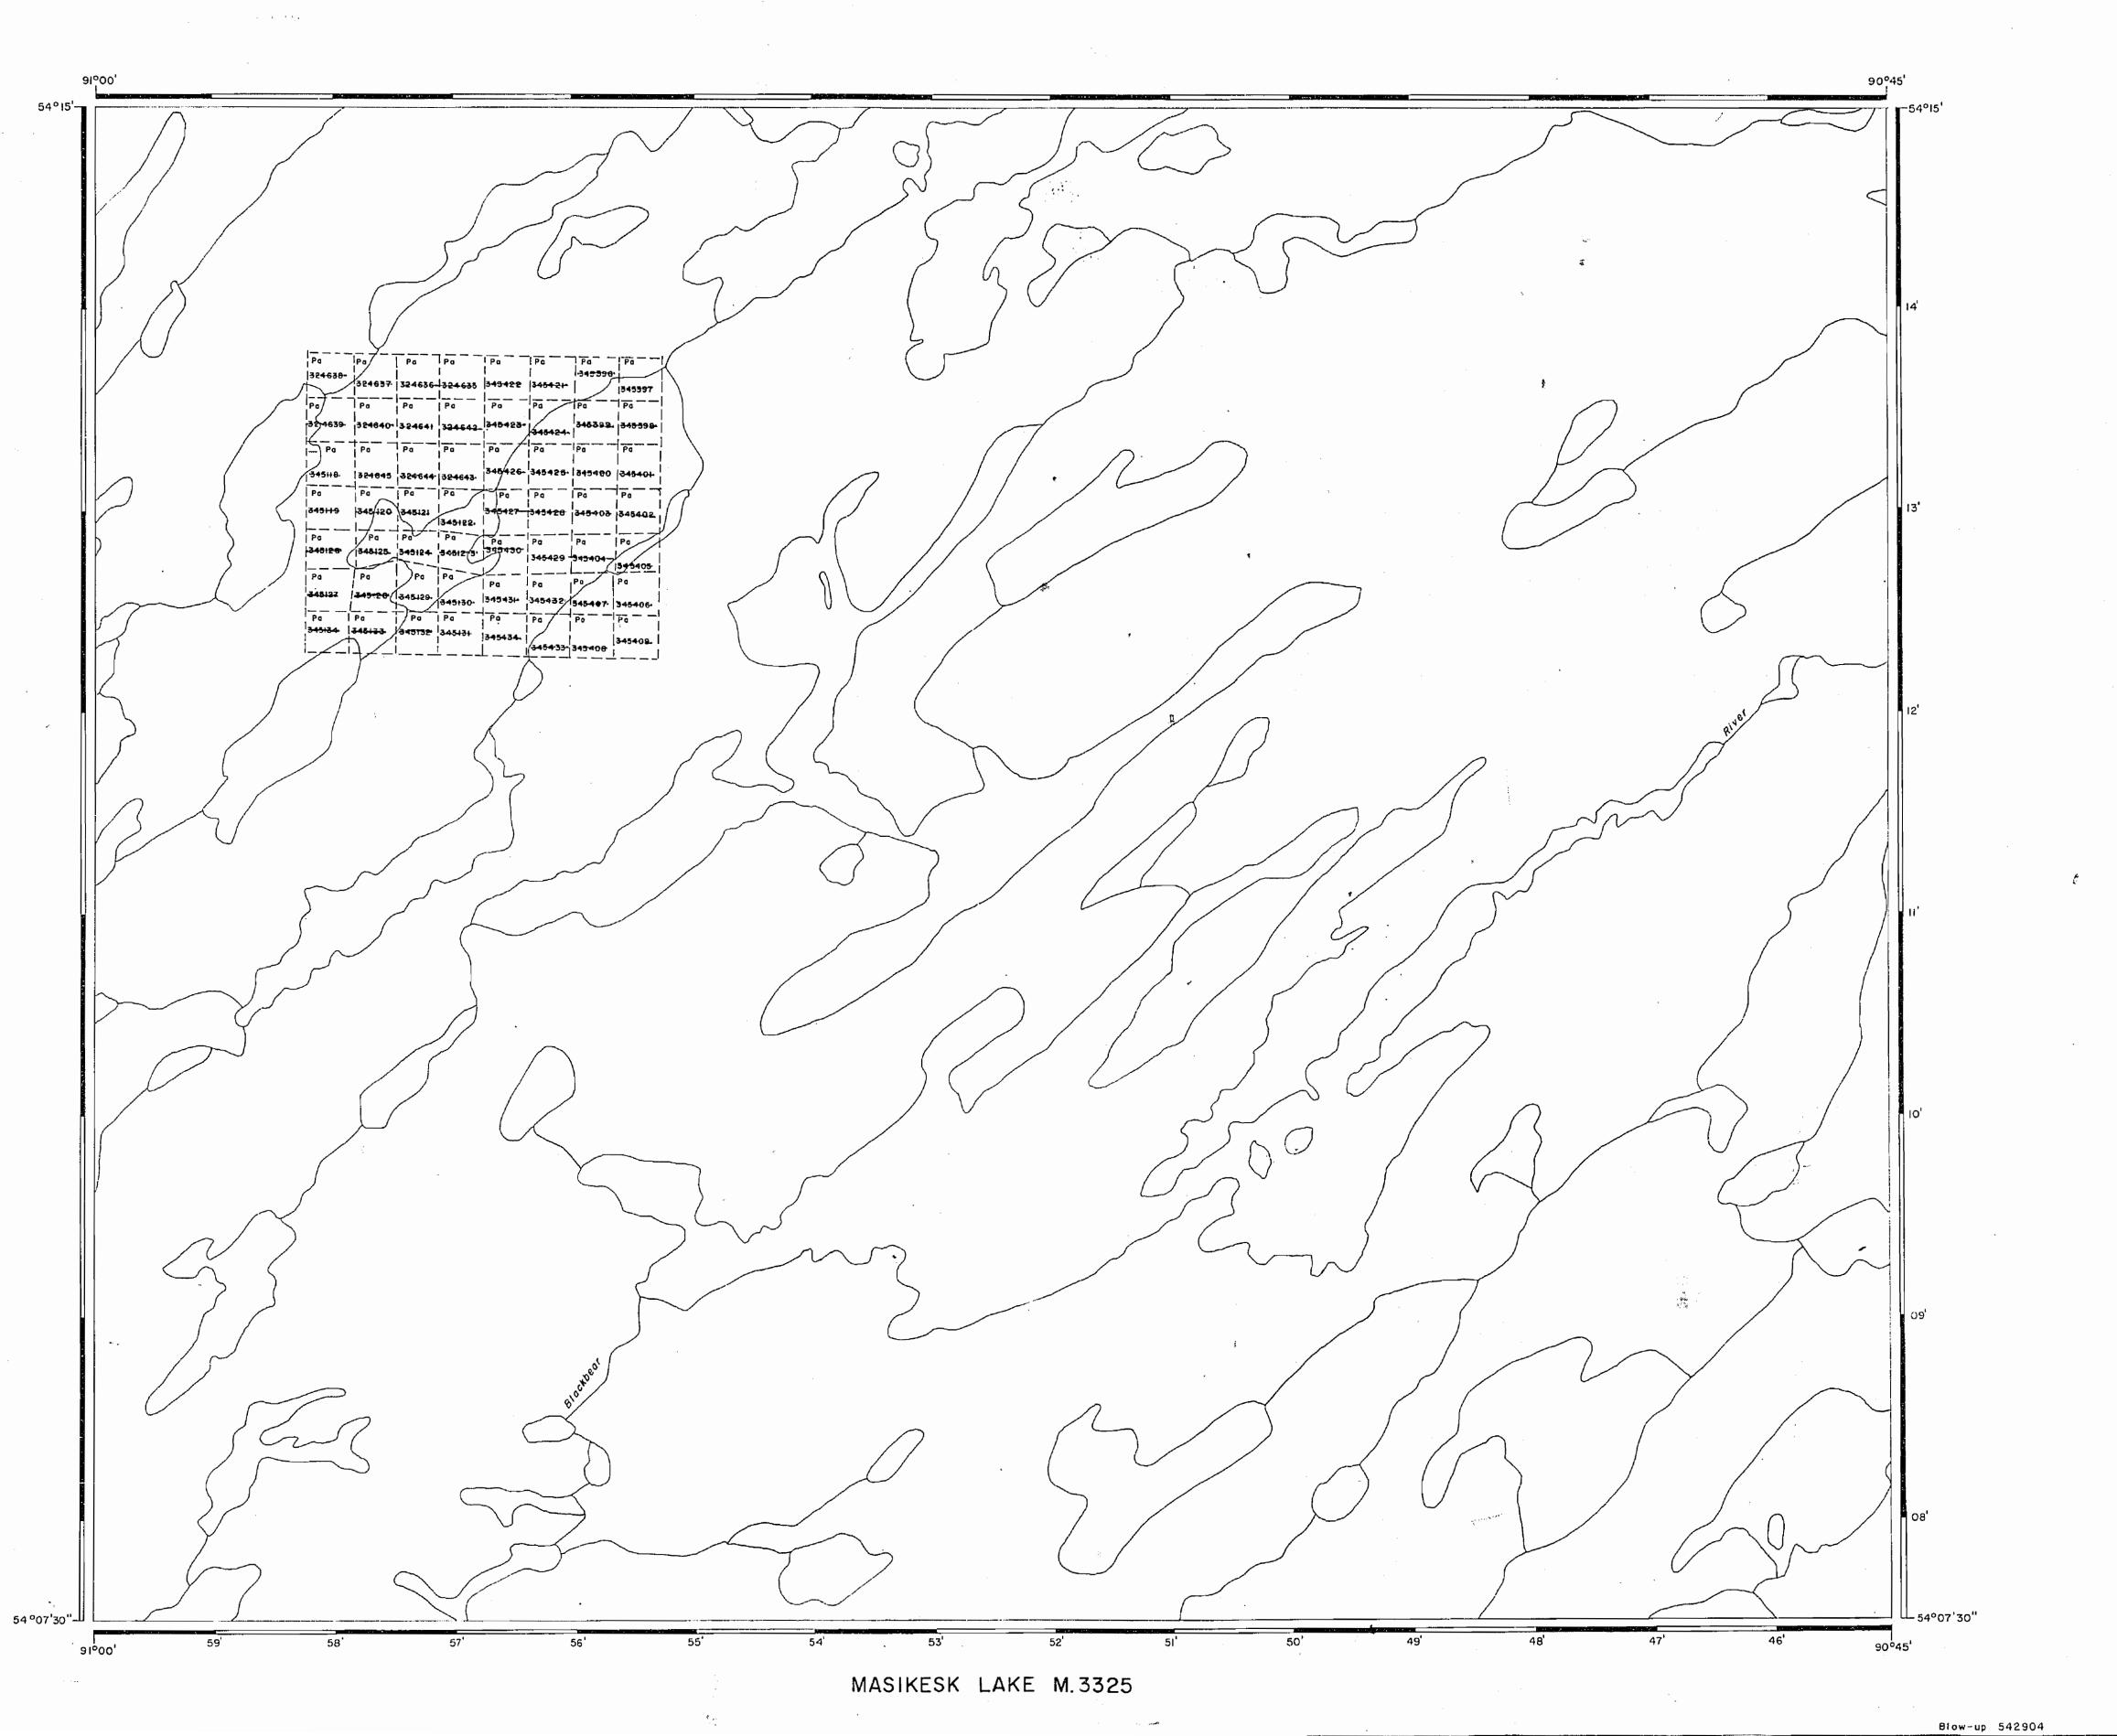

AREA OF

## NORTH OF MASIKESK LAKE

DISTRICT OF
KENORA
PATRICIA PORTION

PATRICIA MINING DIVISION

SCALE: 1-INCH = 40 CHAINS

## LEGEND

PATENTED LAND PATENTED FOR SURFACE RIGHTS ONLY LICENSE OF OCCUPATION CROWN LAND SALE LOCATED LAND CANCELLED MINING RIGHTS ONLY SURFACE RIGHTS ONLY HIGHWAY & ROUTE No. ROADS **TRAILS** \_\_\_\_\_ RAILWAYS POWER LINES MARSH OR MUSKEG MINES \*used only with summer resort locations or when

## NOTES

space is limited

400' Surface Rights Reservation Around the Shores of All Lakes and Rivers

G-2149

NATIONAL TOPOGRAPHIC SERIES 53 J

PLAN NO. M.3328

MINISTRY OF NATURAL RESOURCES ONTARIO