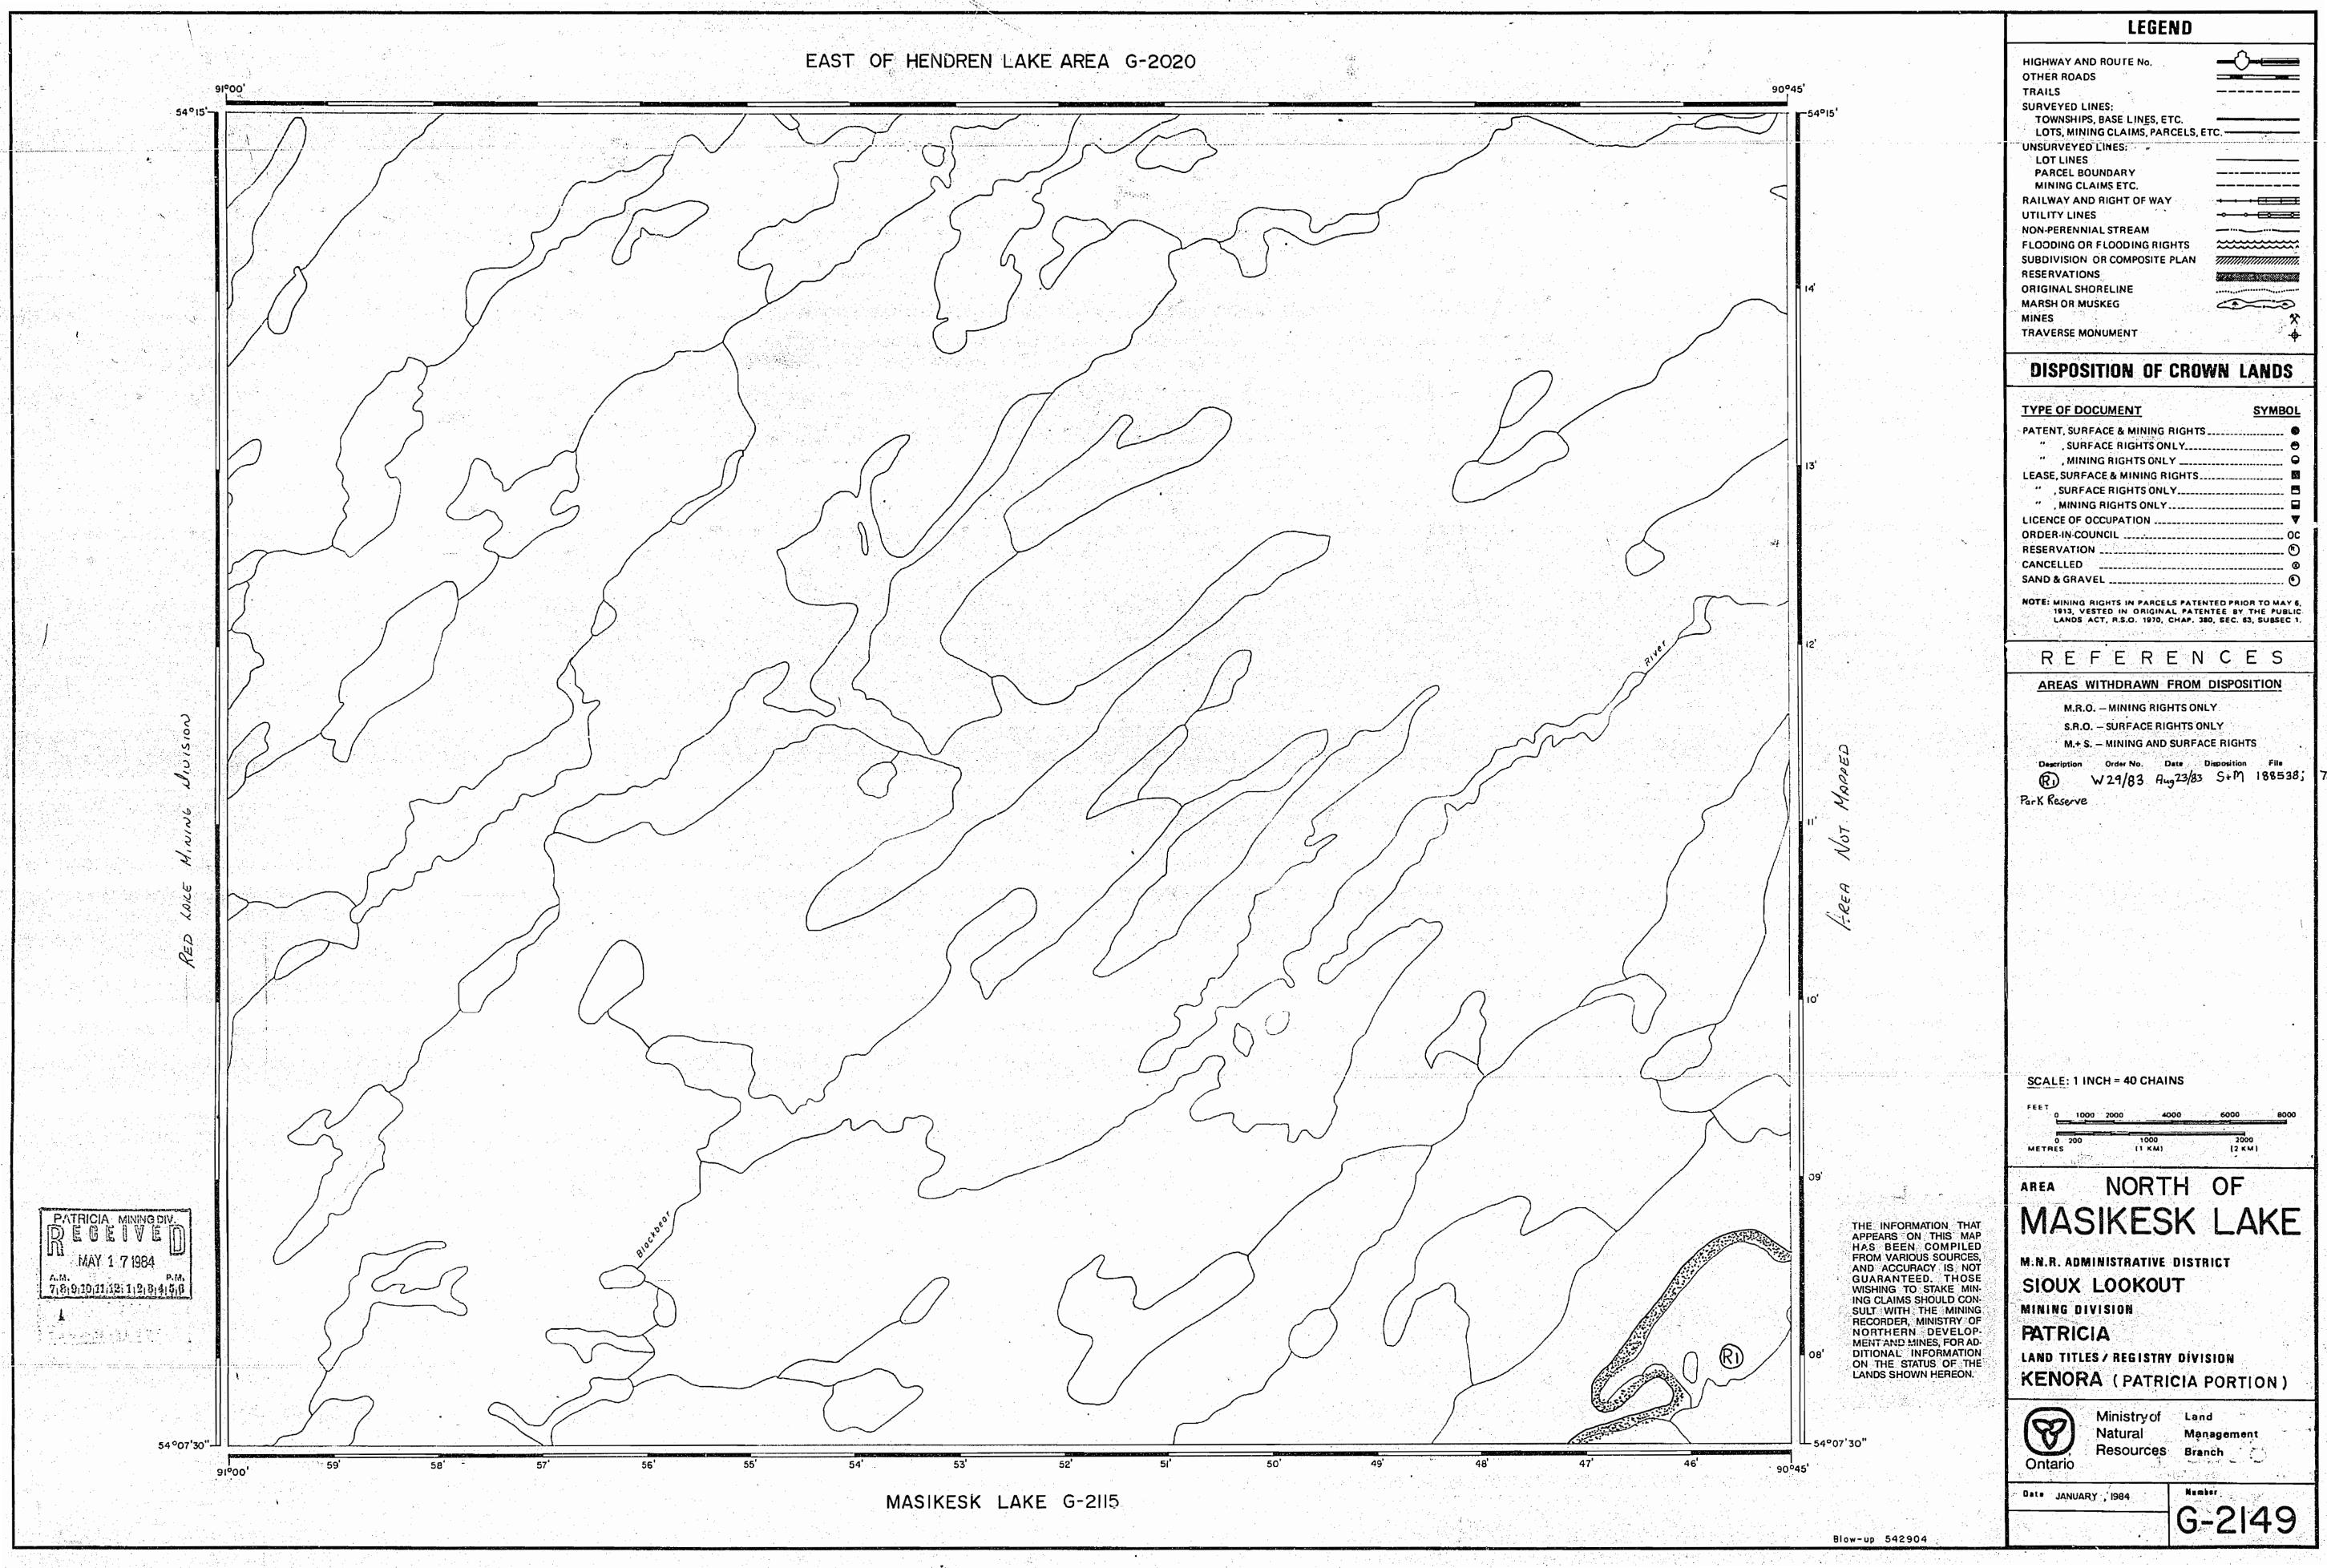

AREA OF

## NORTH OF MASIKESK LAKE

DISTRICT OF
KENORA
PATRICIA PORTION

PATRICIA MINING DIVISION

SCALE: 1-INCH = 40 CHAINS

## LEGEND

PATENTED LAND PATENTED FOR SURFACE RIGHTS ONLY LICENSE OF OCCUPATION CROWN LAND SALE LOCATED LAND CANCELLED MINING RIGHTS ONLY SURFACE RIGHTS ONLY HIGHWAY & ROUTE No. ROADS **TRAILS** \_\_\_\_\_ RAILWAYS POWER LINES MARSH OR MUSKEG MINES \*used only with summer resort locations or when

## NOTES

space is limited

400' Surface Rights Reservation Around the Shores of All Lakes and Rivers

G-2149

NATIONAL TOPOGRAPHIC SERIES 53 J

PLAN NO. M.3328

MINISTRY OF NATURAL RESOURCES ONTARIO