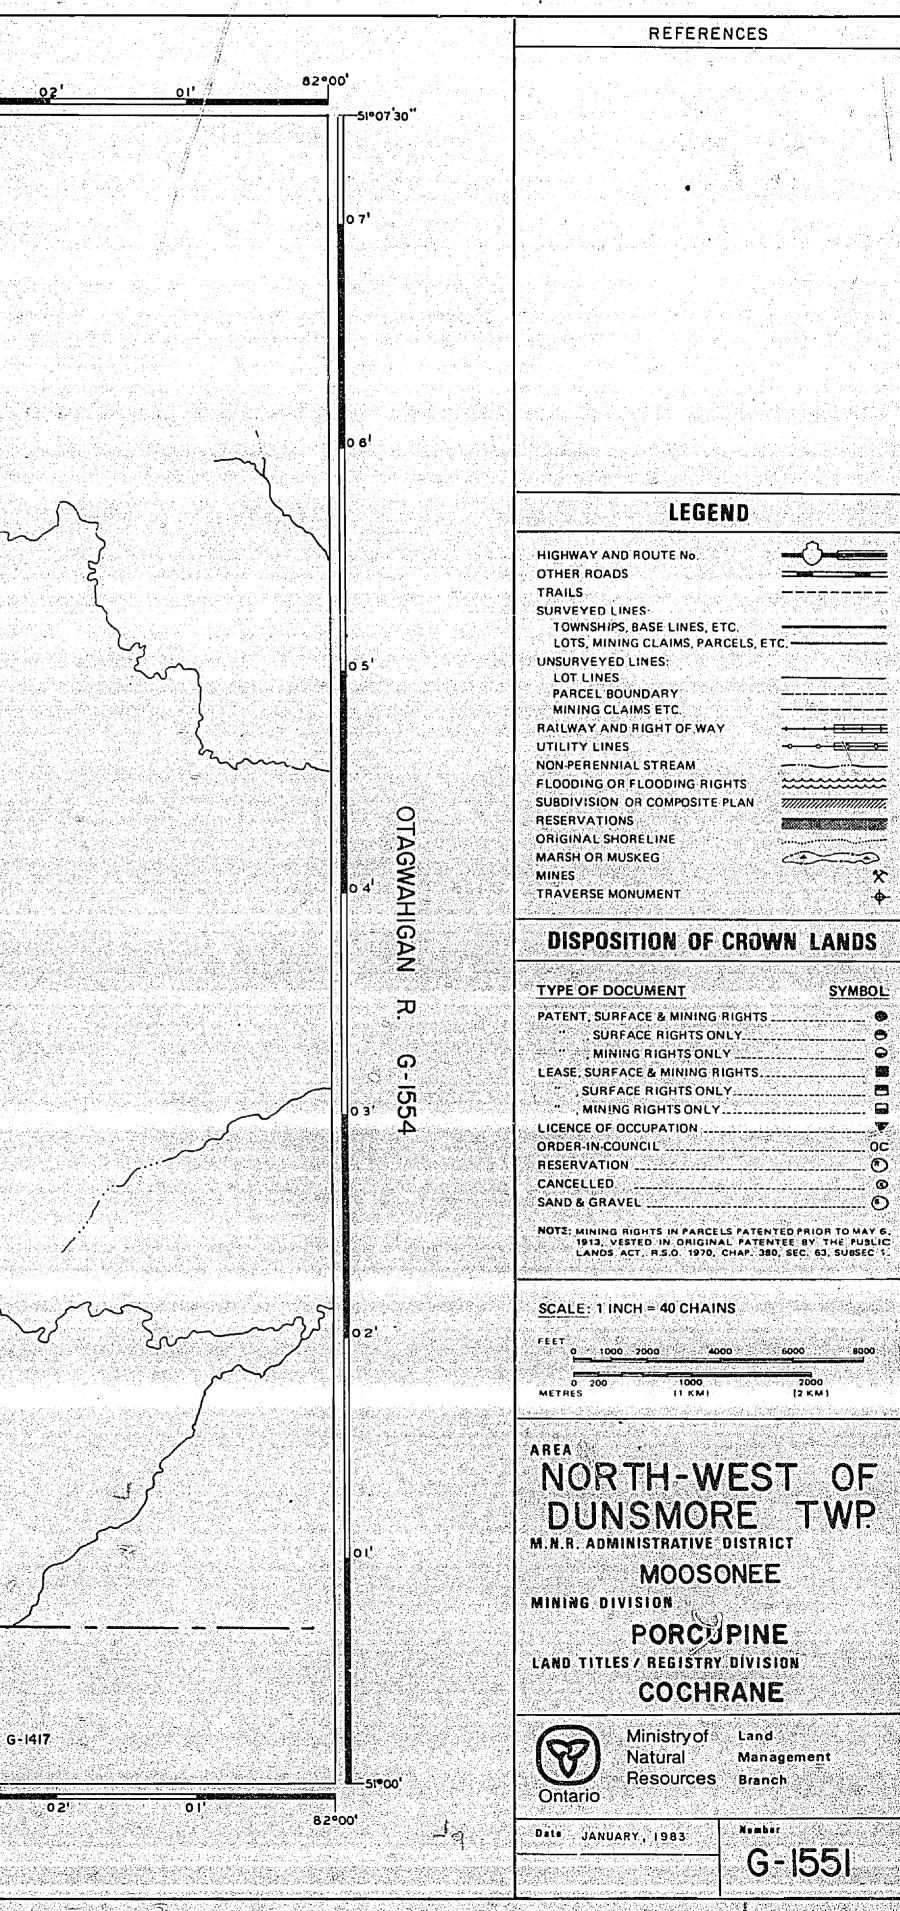

AREA OF N.W. OF DUNSMORE TWP DISTRICT OF COCHRANE PORCUPINE MINING DIVISION SCALE: 1-INCH = 40 CHAINS LEGEND PATENTED LAND P c.s. CROWN LAND SALE LEASES LOCATED LAND Loc. L.O. LICENSE OF OCCUPATION M.R.O. MINING RIGHTS ONLY S.R.O. SURFACE RIGHTS ONLY ROADS IMPROVED ROADS —<del>0</del>— KING'S HIGHWAYS RAIL WAYS -----[==; \* POWER LINES MARSH OR MUSKEG MINES NOTES Boring Permits issued for Petroleum & Natural Gas Other minerals may be staked as mining claims under - Ontario Mining Act stating SR & Mr. Mar. 10/15 Sec. 13 Le opened for staking apr. 1/19 Replaced Aug 23153 PLAN NO. M · 2279 DEPARTMENT OF MINES - ONTARIO -