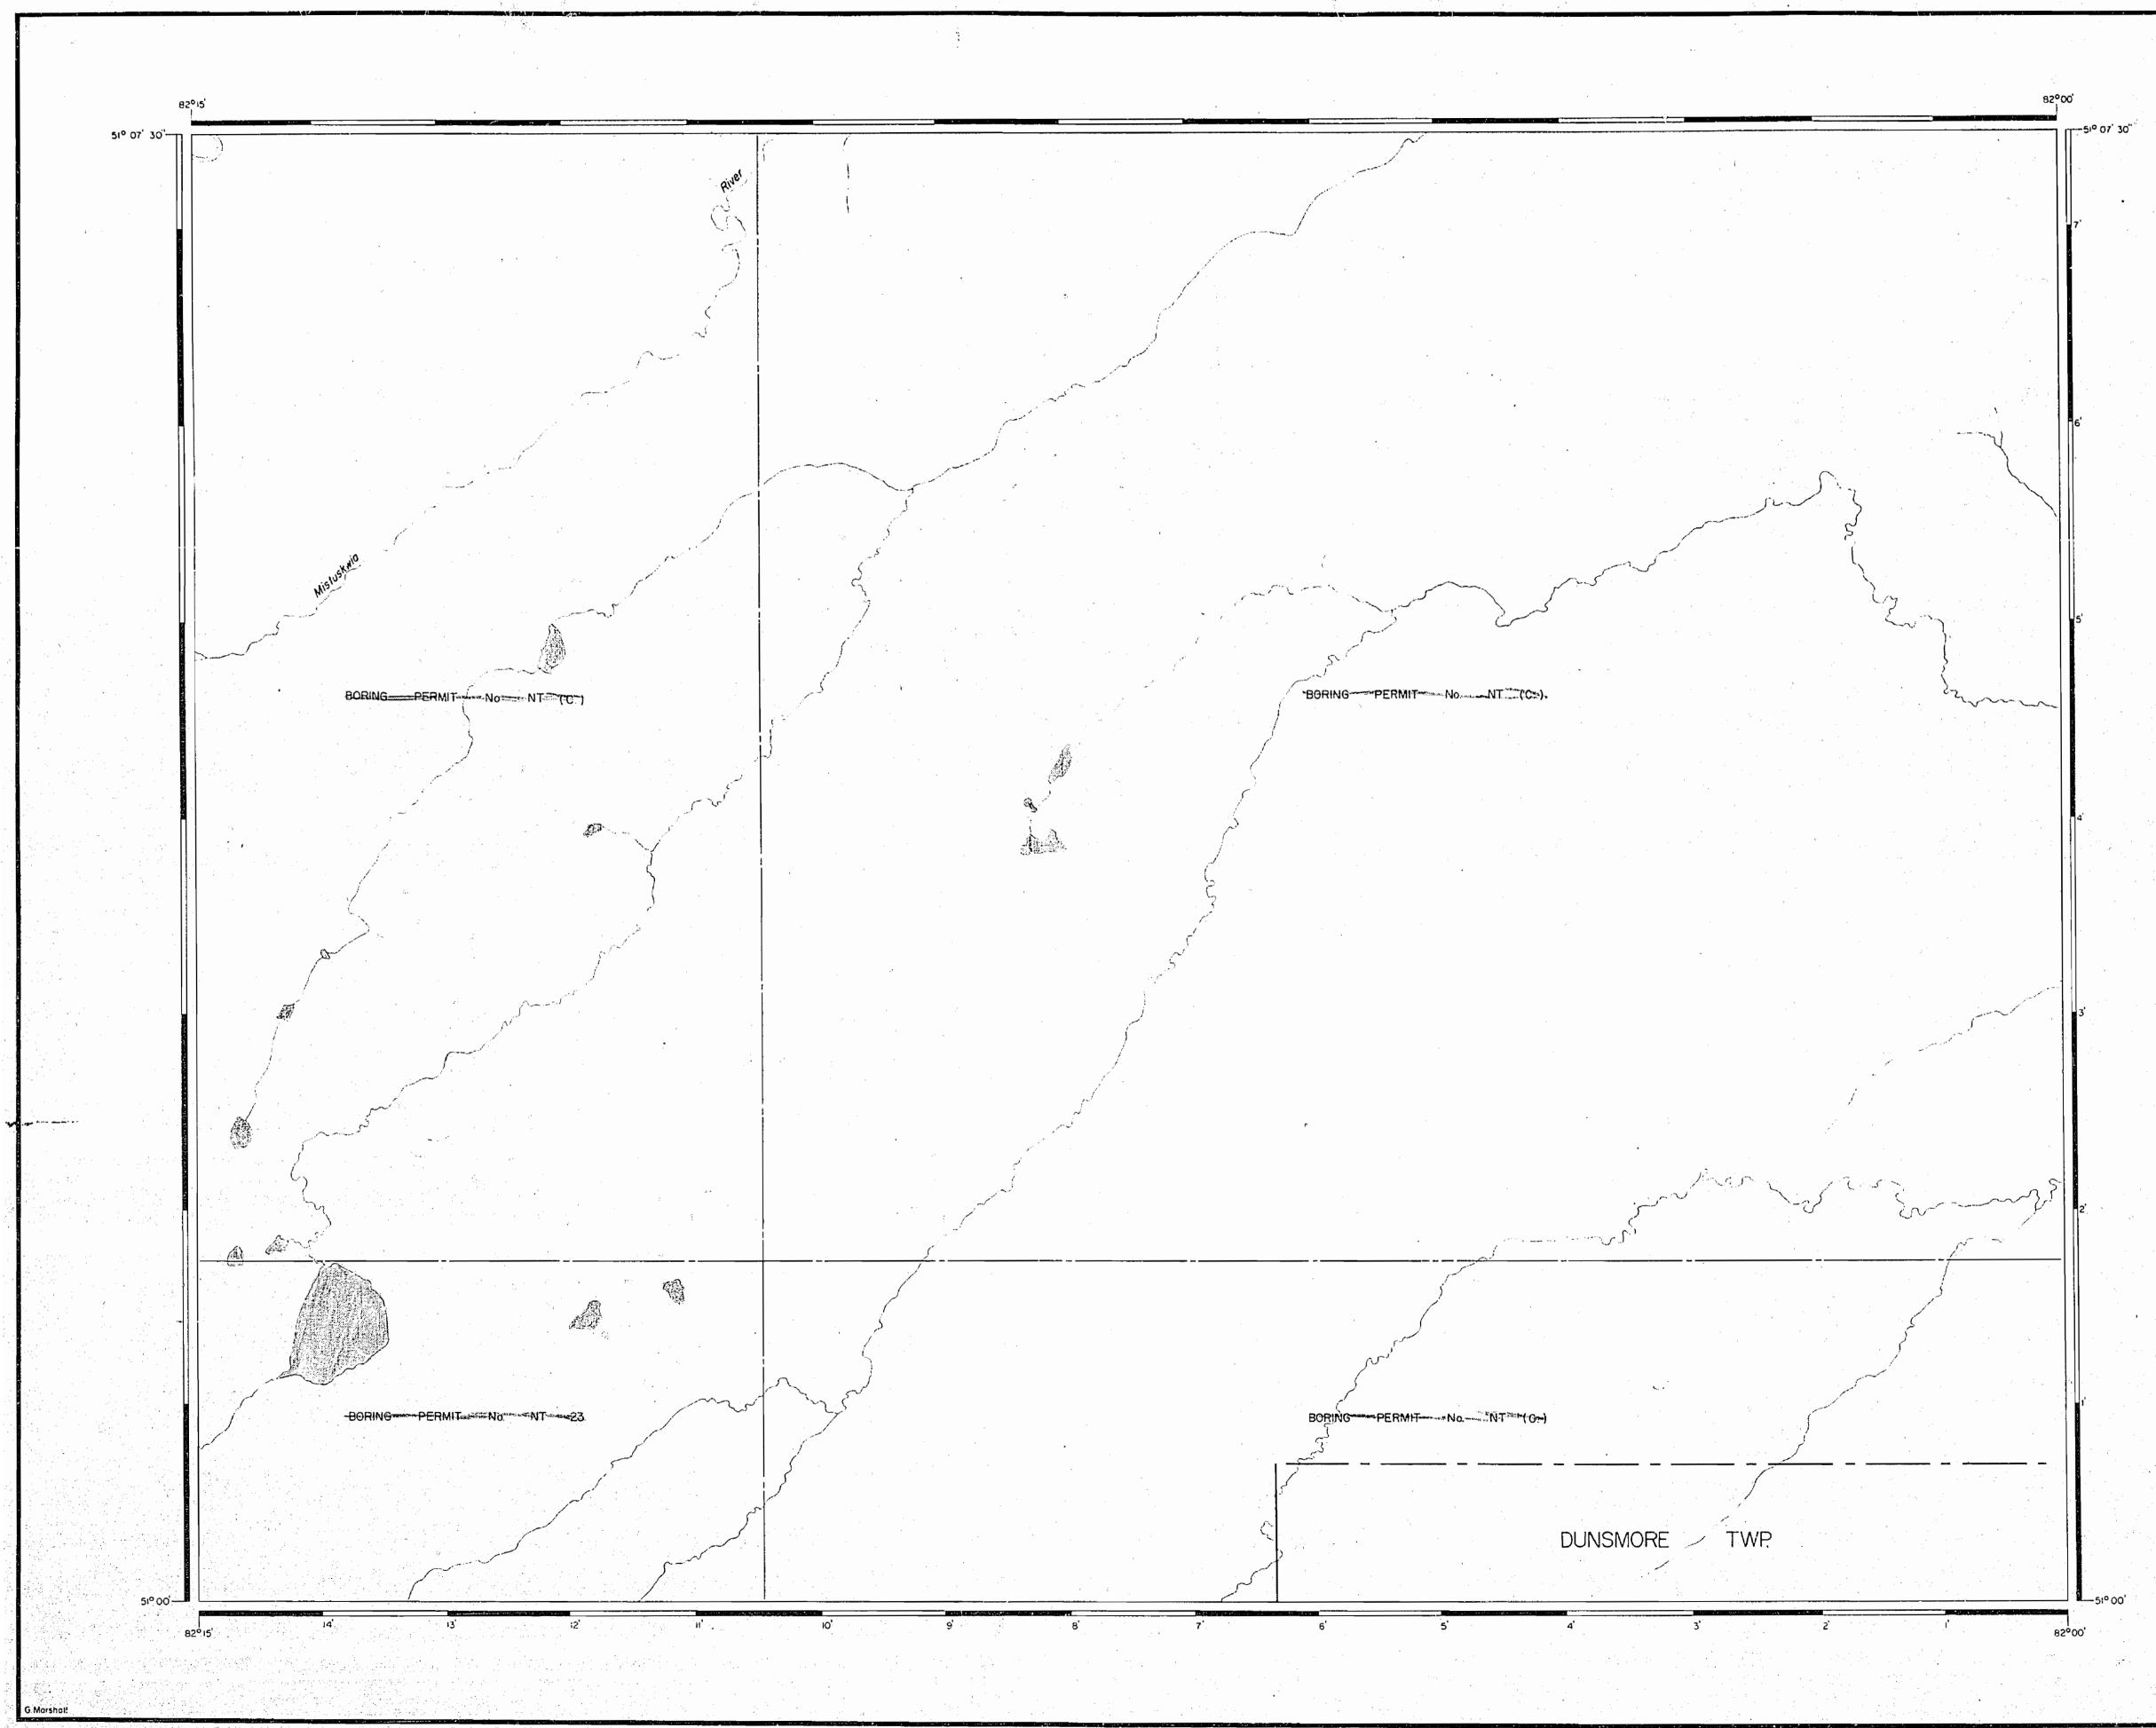

AREA OF N.W. OF DUNSMORE TWP DISTRICT OF COCHRANE PORCUPINE MINING DIVISION SCALE: 1-INCH = 40 CHAINS LEGEND PATENTED LAND P c.s. CROWN LAND SALE LEASES LOCATED LAND Loc. L.O. LICENSE OF OCCUPATION M.R.O. MINING RIGHTS ONLY S.R.O. SURFACE RIGHTS ONLY ROADS IMPROVED ROADS —<del>0</del>— KING'S HIGHWAYS RAIL WAYS -----[==; \* POWER LINES MARSH OR MUSKEG MINES NOTES Boring Permits issued for Petroleum & Natural Gas Other minerals may be staked as mining claims under - Ontario Mining Act stating SR & Mr. Mar. 10/15 Sec. 13 Le opened for staking apr. 1/19 Replaced Aug 23153 PLAN NO. M · 2279 DEPARTMENT OF MINES - ONTARIO -