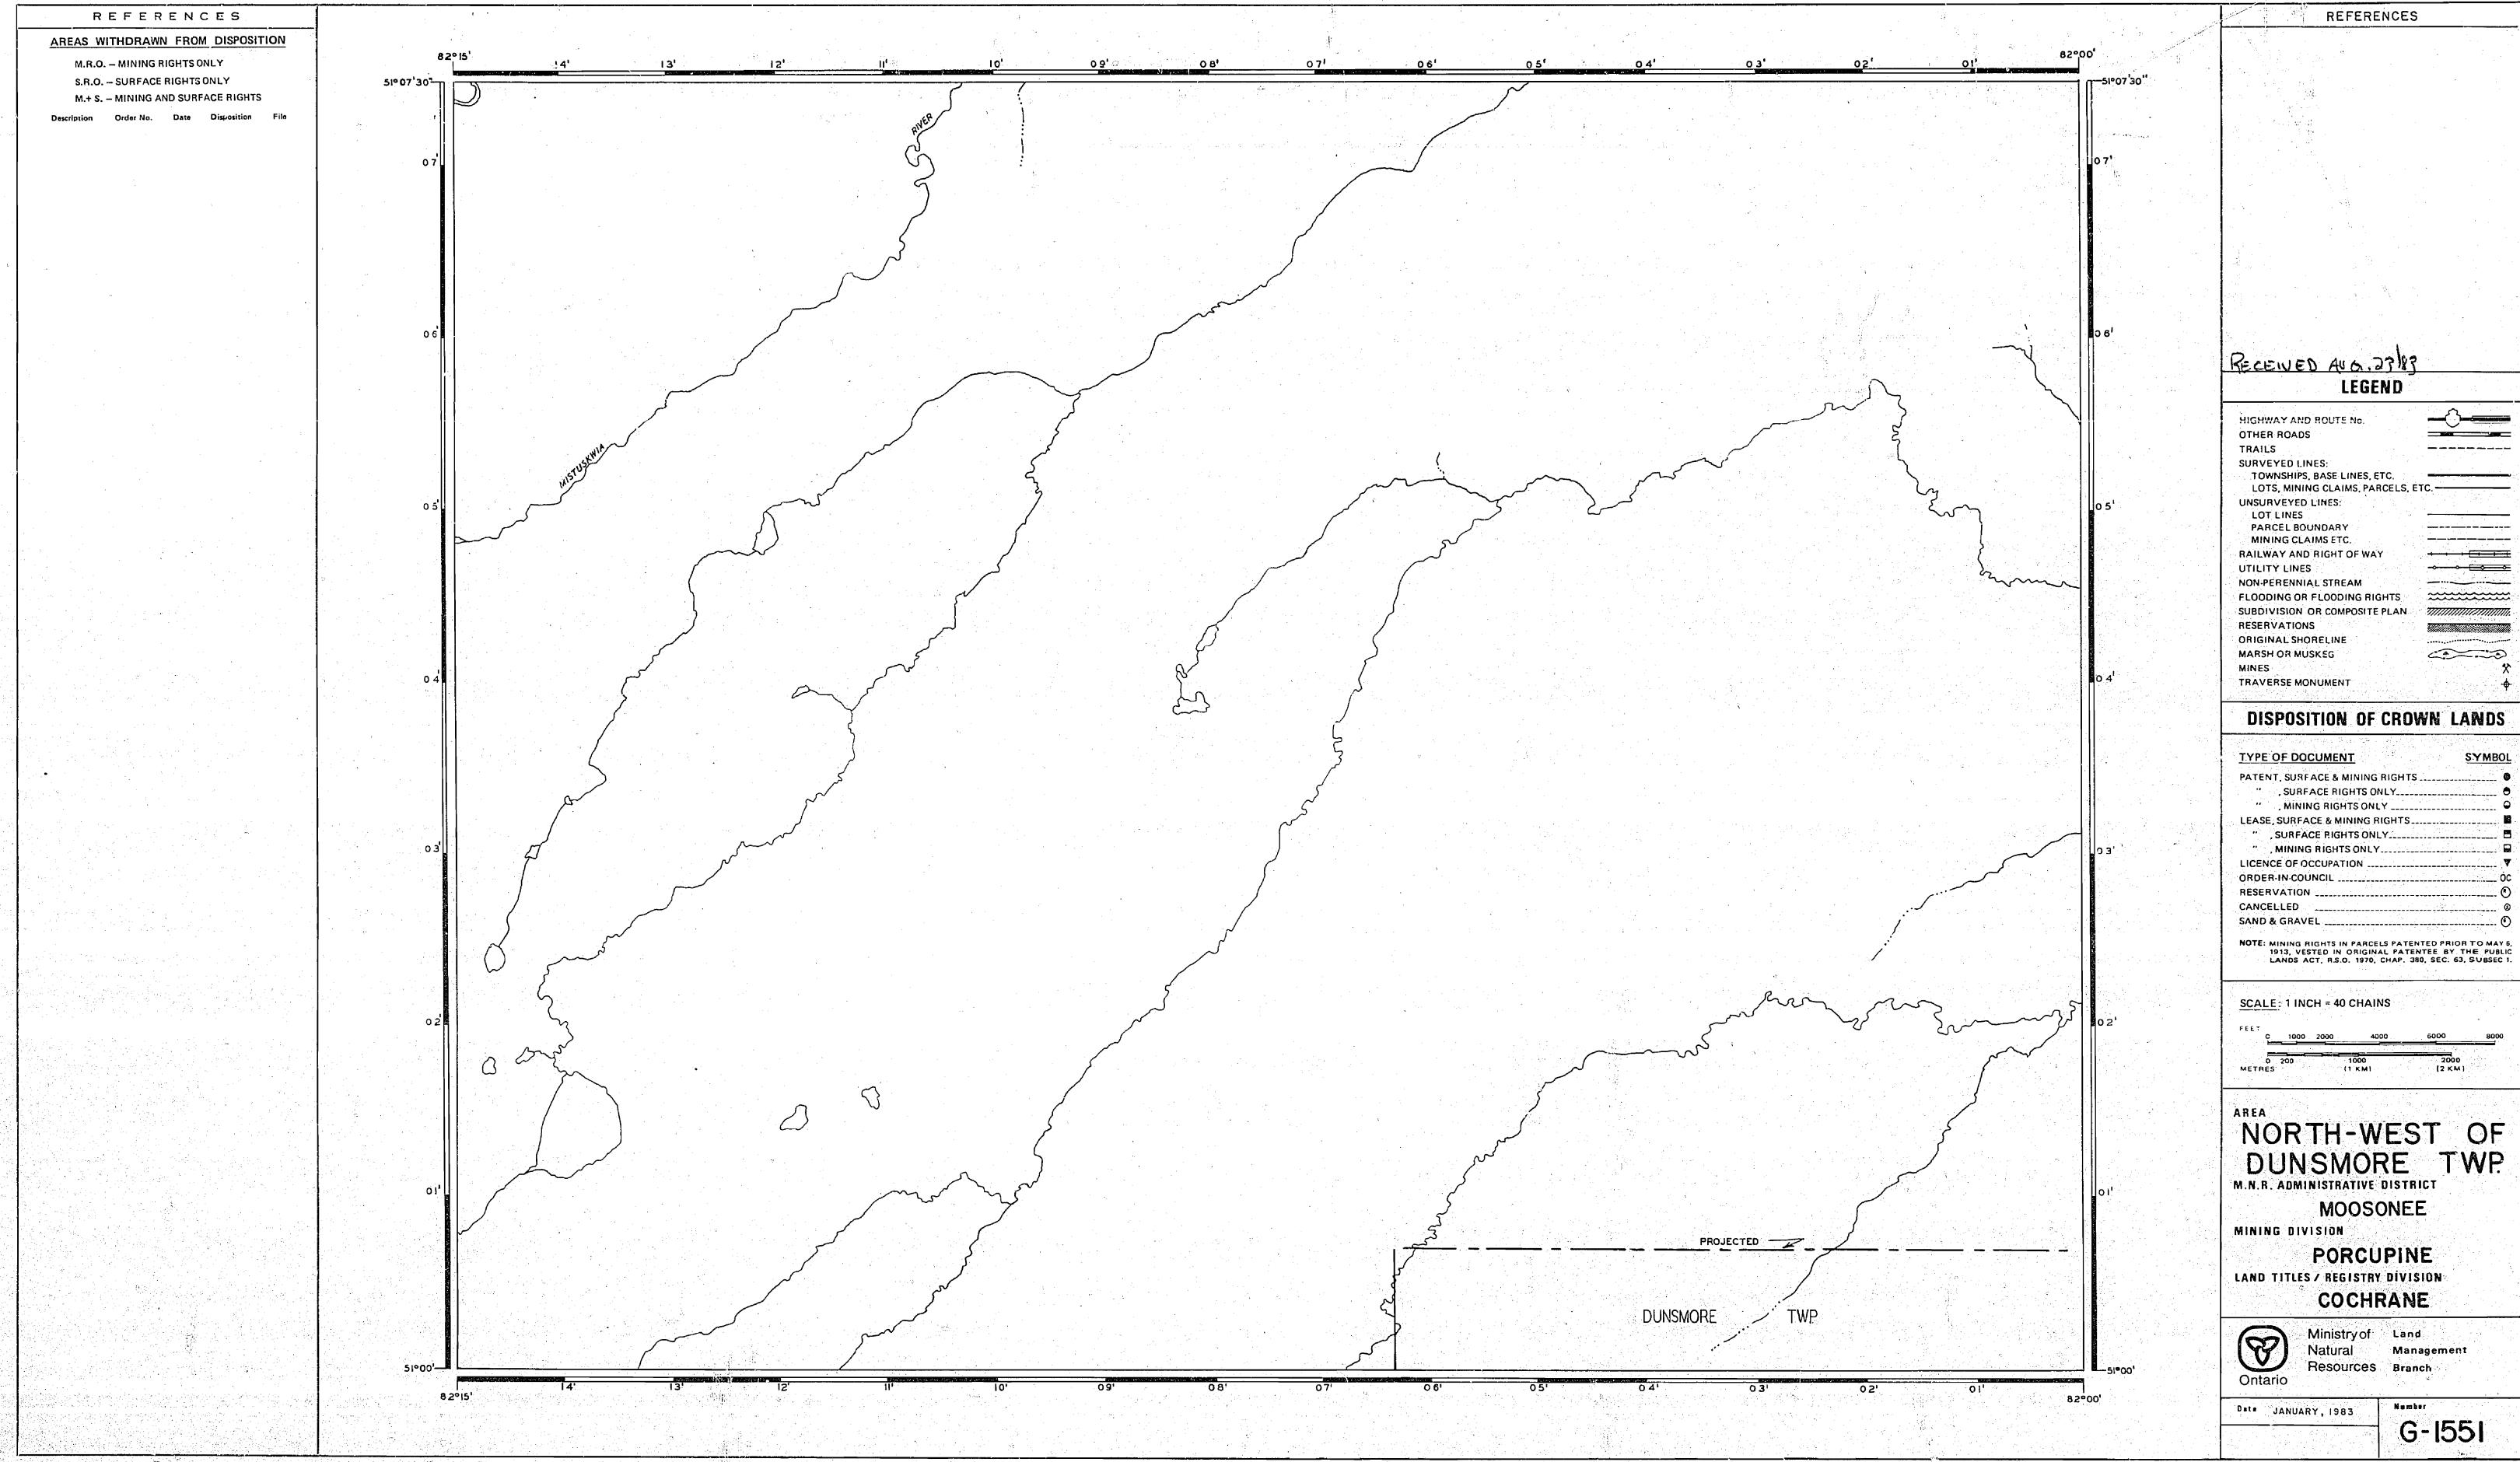

AREA OF N.W. OF DUNSMORE TWP DISTRICT OF COCHRANE PORCUPINE MINING DIVISION SCALE: 1-INCH = 40 CHAINS LEGEND PATENTED LAND P c.s. CROWN LAND SALE LEASES LOCATED LAND Loc. L.O. LICENSE OF OCCUPATION M.R.O. MINING RIGHTS ONLY S.R.O. SURFACE RIGHTS ONLY ROADS IMPROVED ROADS —<del>0</del>— KING'S HIGHWAYS RAIL WAYS -----[==; \* POWER LINES MARSH OR MUSKEG MINES NOTES Boring Permits issued for Petroleum & Natural Gas Other minerals may be staked as mining claims under - Ontario Mining Act stating SR & Mr. Mar. 10/15 Sec. 13 Le opened for staking apr. 1/19 Replaced Aug 23153 PLAN NO. M · 2279 DEPARTMENT OF MINES - ONTARIO -