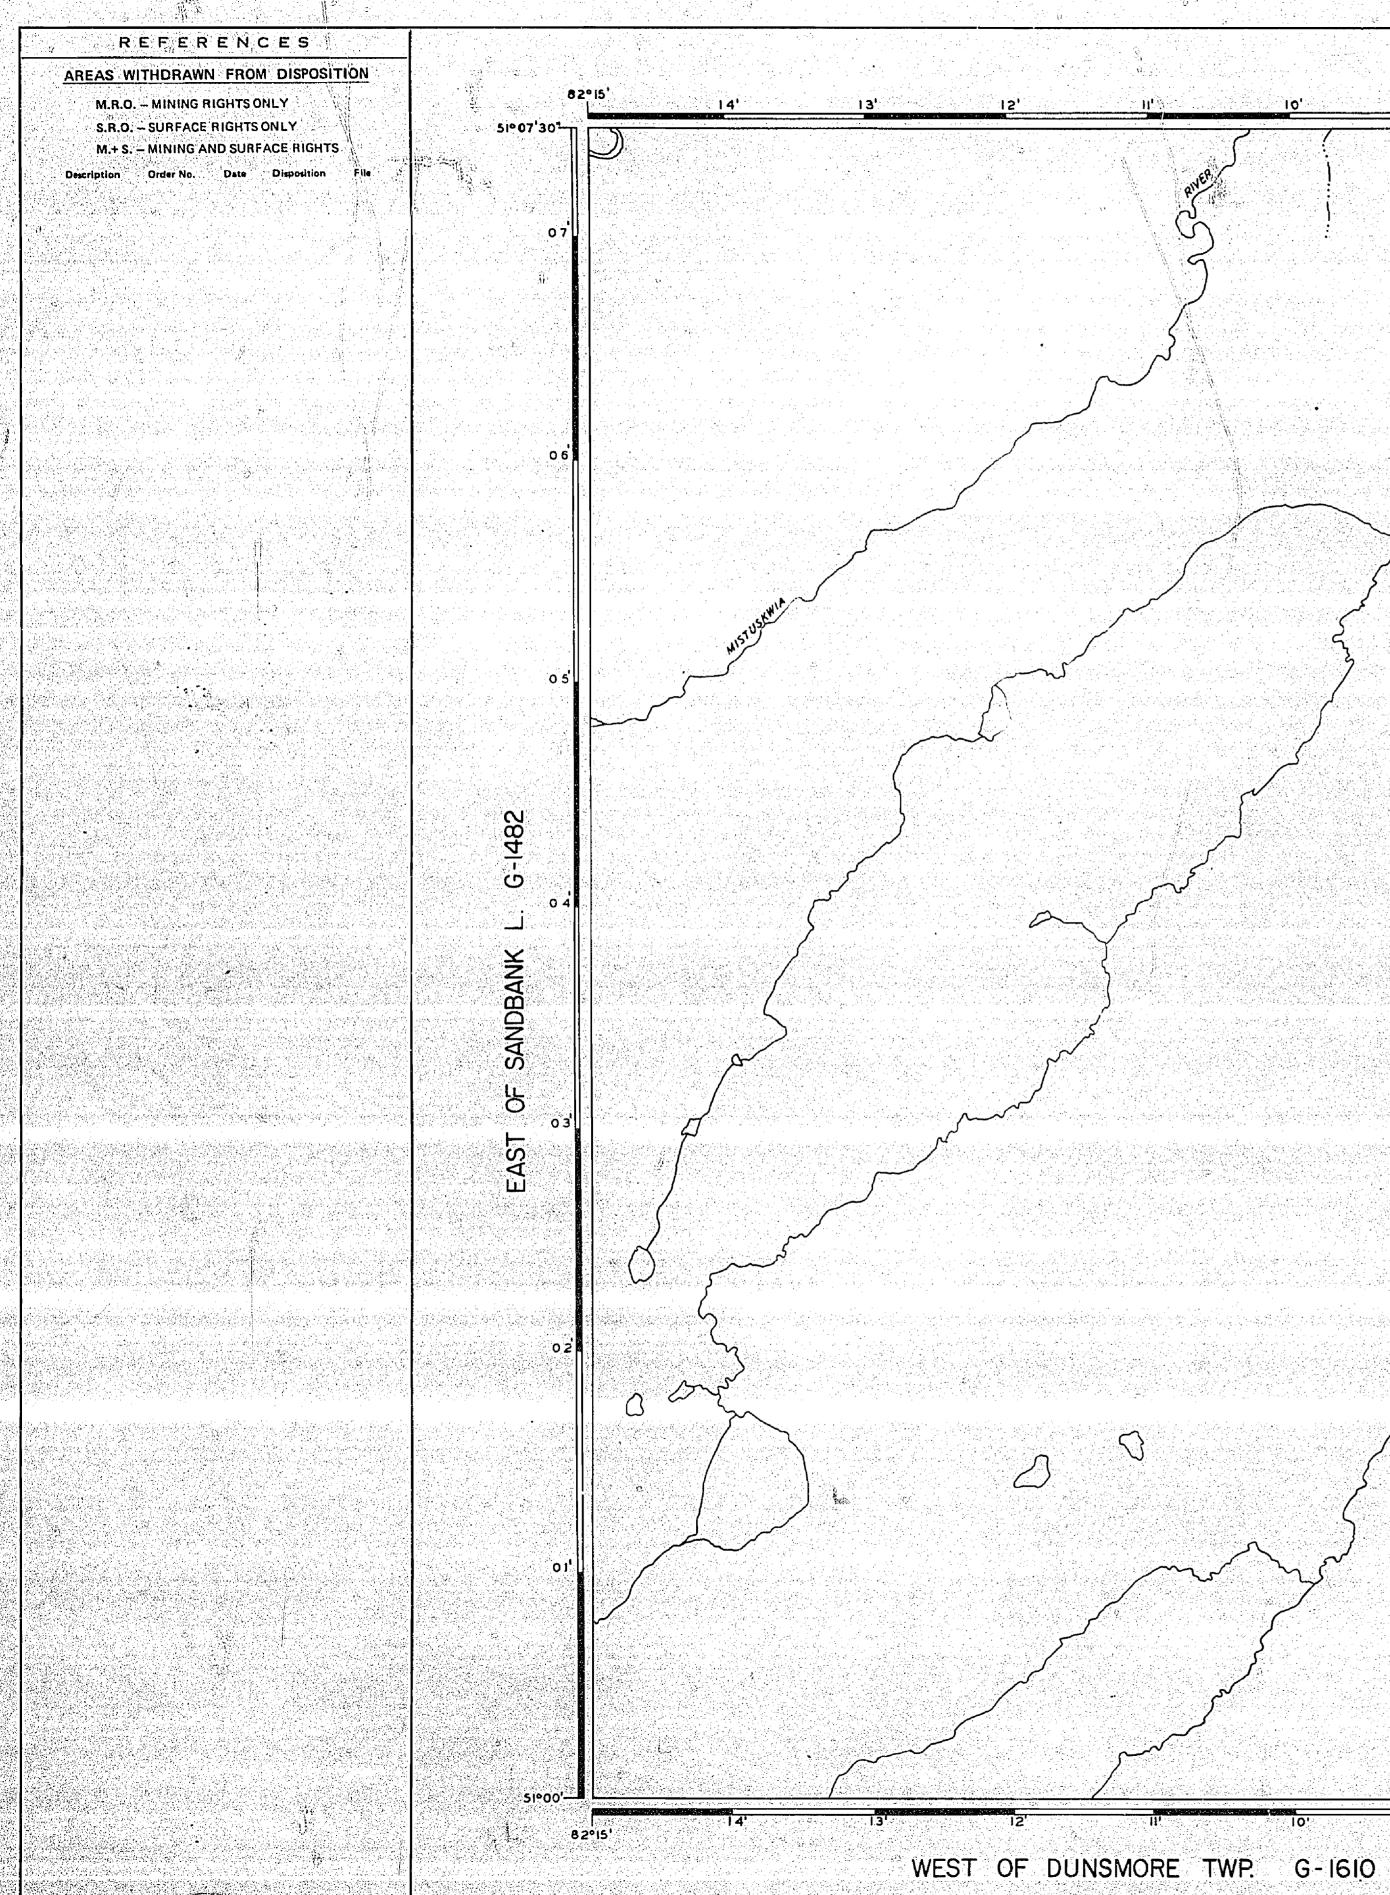

AREA OF N.W. OF DUNSMORE TWP DISTRICT OF COCHRANE PORCUPINE MINING DIVISION SCALE: 1-INCH = 40 CHAINS LEGEND PATENTED LAND P c.s. CROWN LAND SALE LEASES LOCATED LAND Loc. L.O. LICENSE OF OCCUPATION M.R.O. MINING RIGHTS ONLY S.R.O. SURFACE RIGHTS ONLY ROADS IMPROVED ROADS —<del>0</del>— KING'S HIGHWAYS RAIL WAYS -----[==; \* POWER LINES MARSH OR MUSKEG MINES NOTES Boring Permits issued for Petroleum & Natural Gas Other minerals may be staked as mining claims under - Ontario Mining Act stating SR & Mr. Mar. 10/15 Sec. 13 Le opened for staking apr. 1/19 Replaced Aug 23153 PLAN NO. M · 2279 DEPARTMENT OF MINES - ONTARIO -