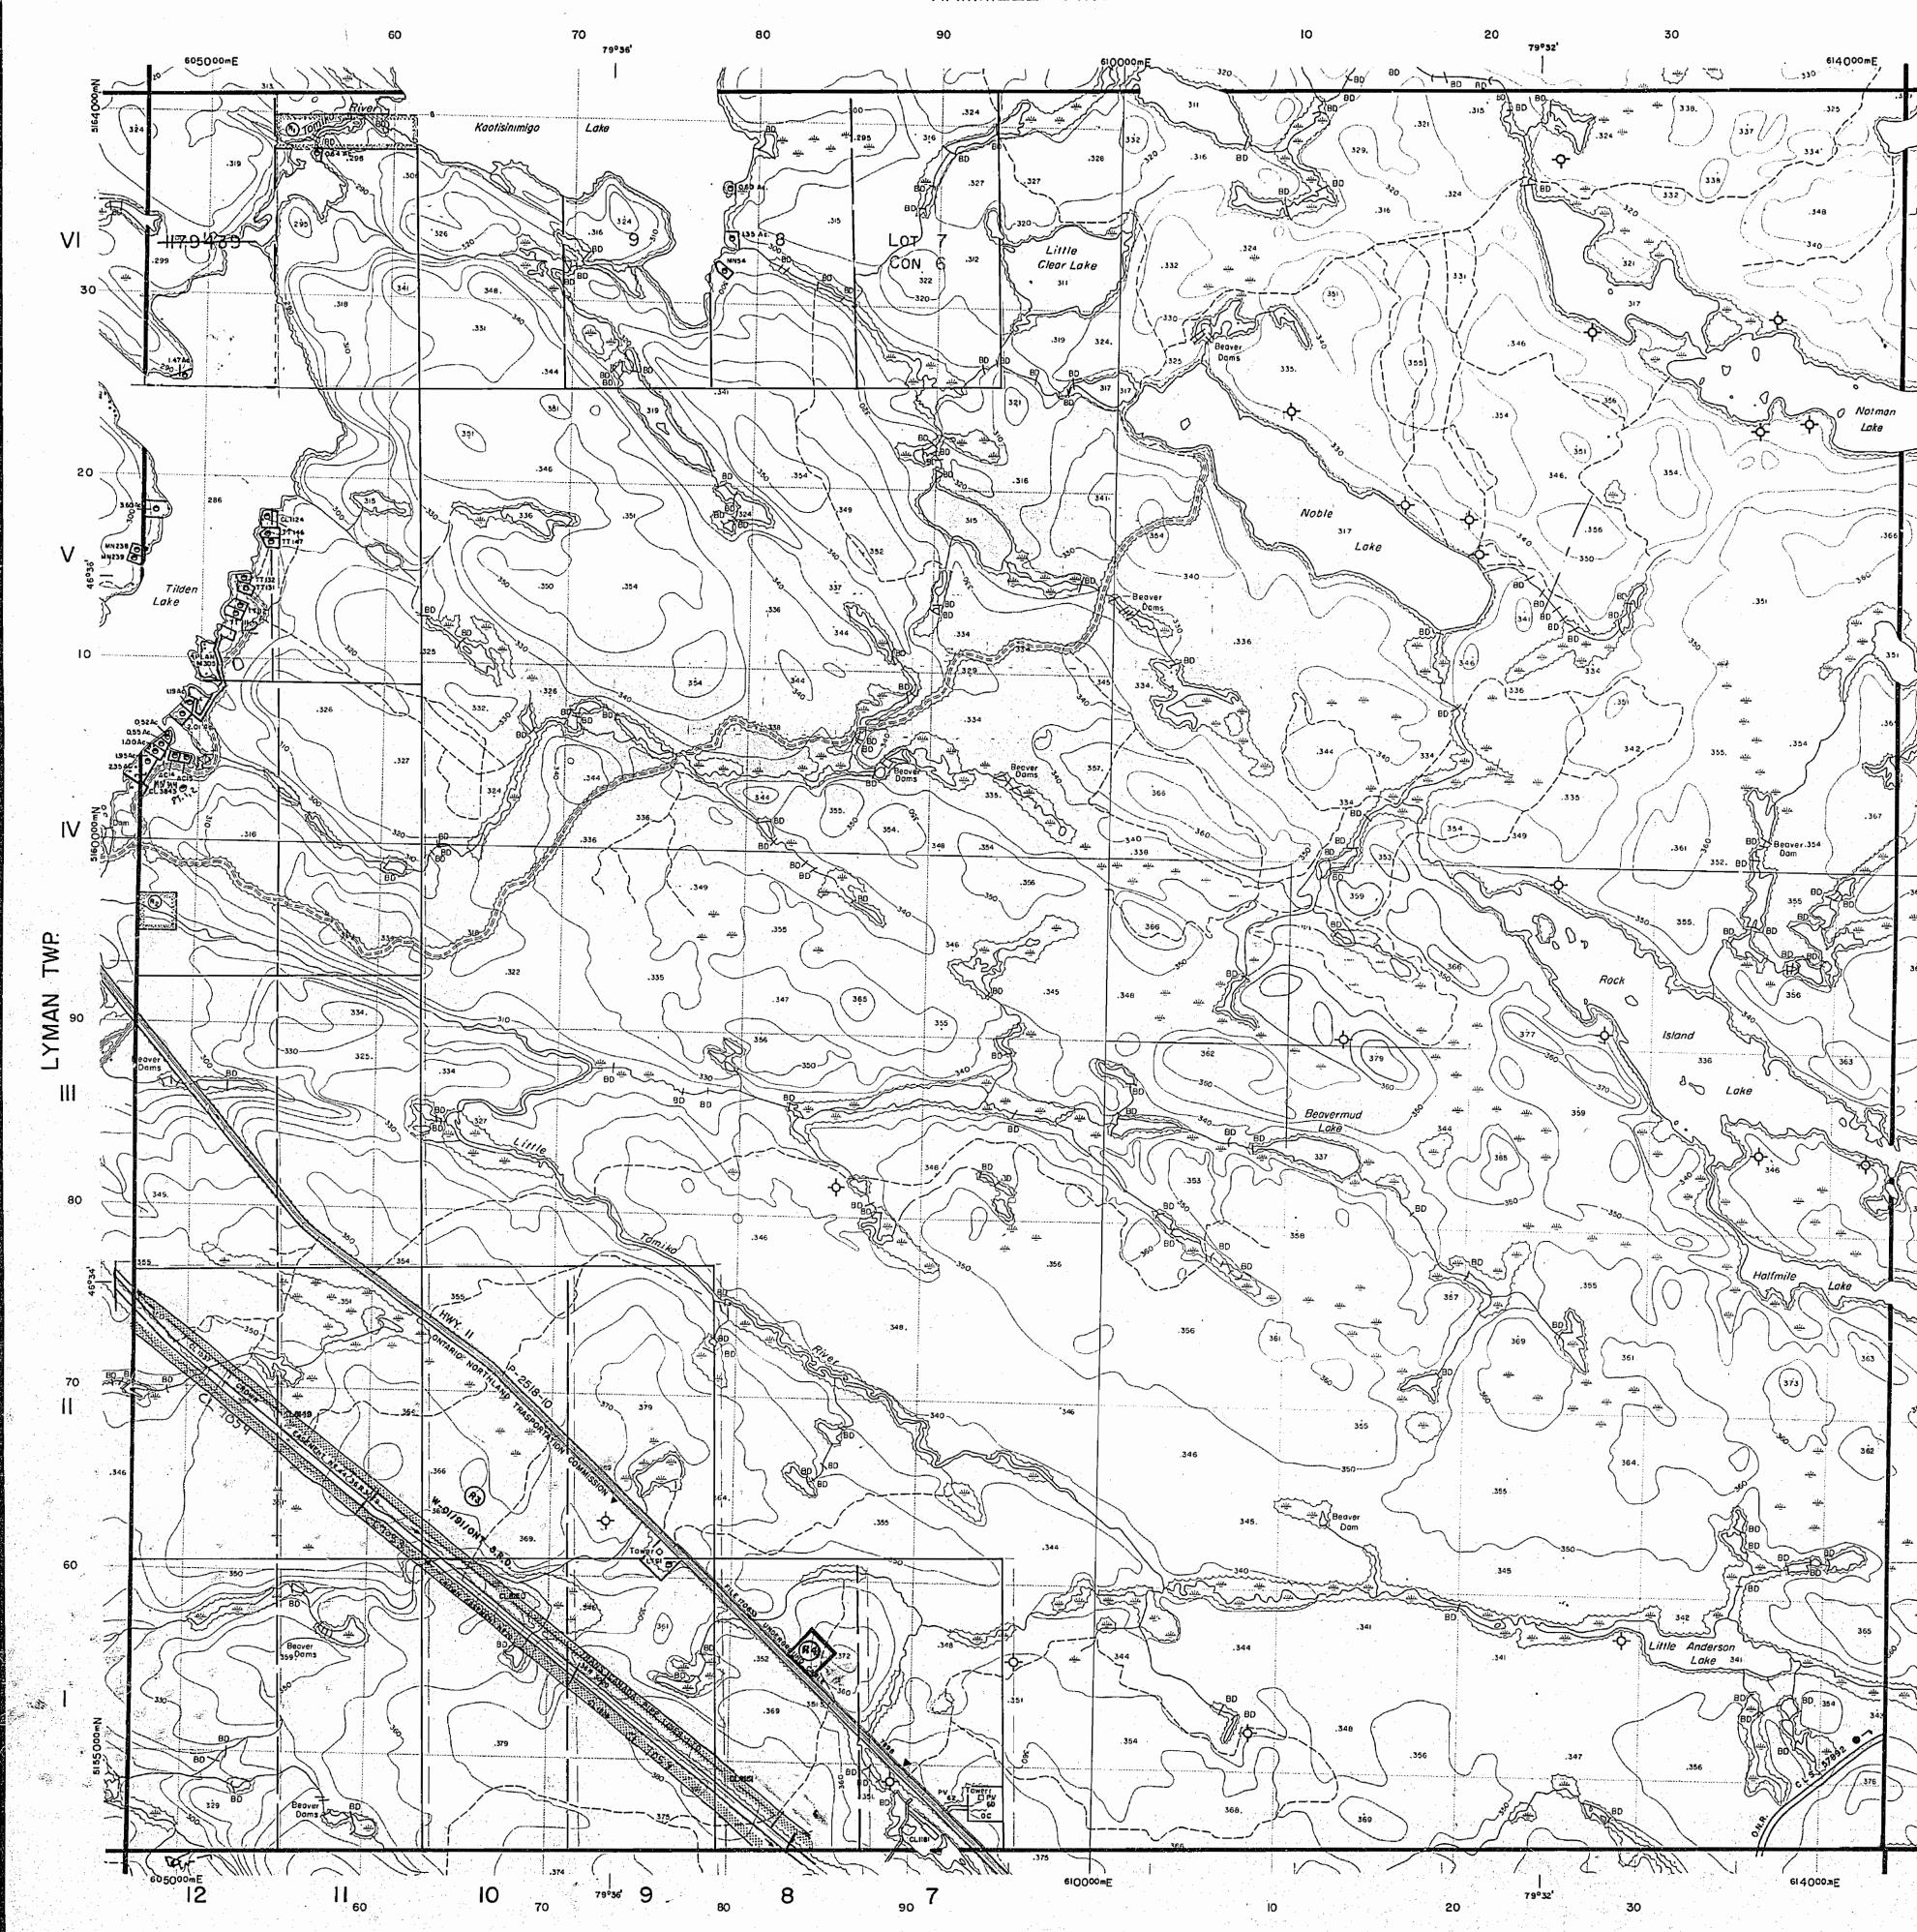

AREAS WITHDRAWN FROM DISPOSITION M.R.O. - MINING RIGHTS ONLY S.R.O. - SURFACE RIGHTS ONLY M.+ S. - MINING AND SURFACE RIGHTS Description Order N Date Bear Loke Dam. 13/1/72 S.R. 150023

Waste Disposal 19/9/74 S.R. 106080 Vol2 W-01/91/0NT\_S.R.O. SEP.20/91 L.R. FILE RA SEC.33/80 W-S-46/36 14/08/38 M & S 195150

# AREAS WITHDRAWN FROM DISPOSITION

#### AREAS WITHDRAWN FROM DISPOSITION

M.R.O. - MINING RIGHTS ONLY S.R.O. - SURFACE RIGHTS ONLY M.+ S. - MINING AND SURFACE RIGHTS File S.R. 150023 13/1/72 (Pi) Bear Lake Date Waste Disposal 19/9/74 S.R. 106080 Vol 2 W-CI/9I/ONT\_S.R.O. SEP.20/9I L.R. FILE (83)

### AREAS WITHDRAWN FROM DISPOSITION

| S.R. – SURFACE RIGHTS M    | .R. – MININ | IG RIGHTS     |
|----------------------------|-------------|---------------|
| Description Order No. Date | Disposition | File          |
| (R) BEAR LAKE DAM 13/1/72  | S.R.        | 150023        |
| (9/9/74                    | S.R.        | 106080 Vol. 2 |