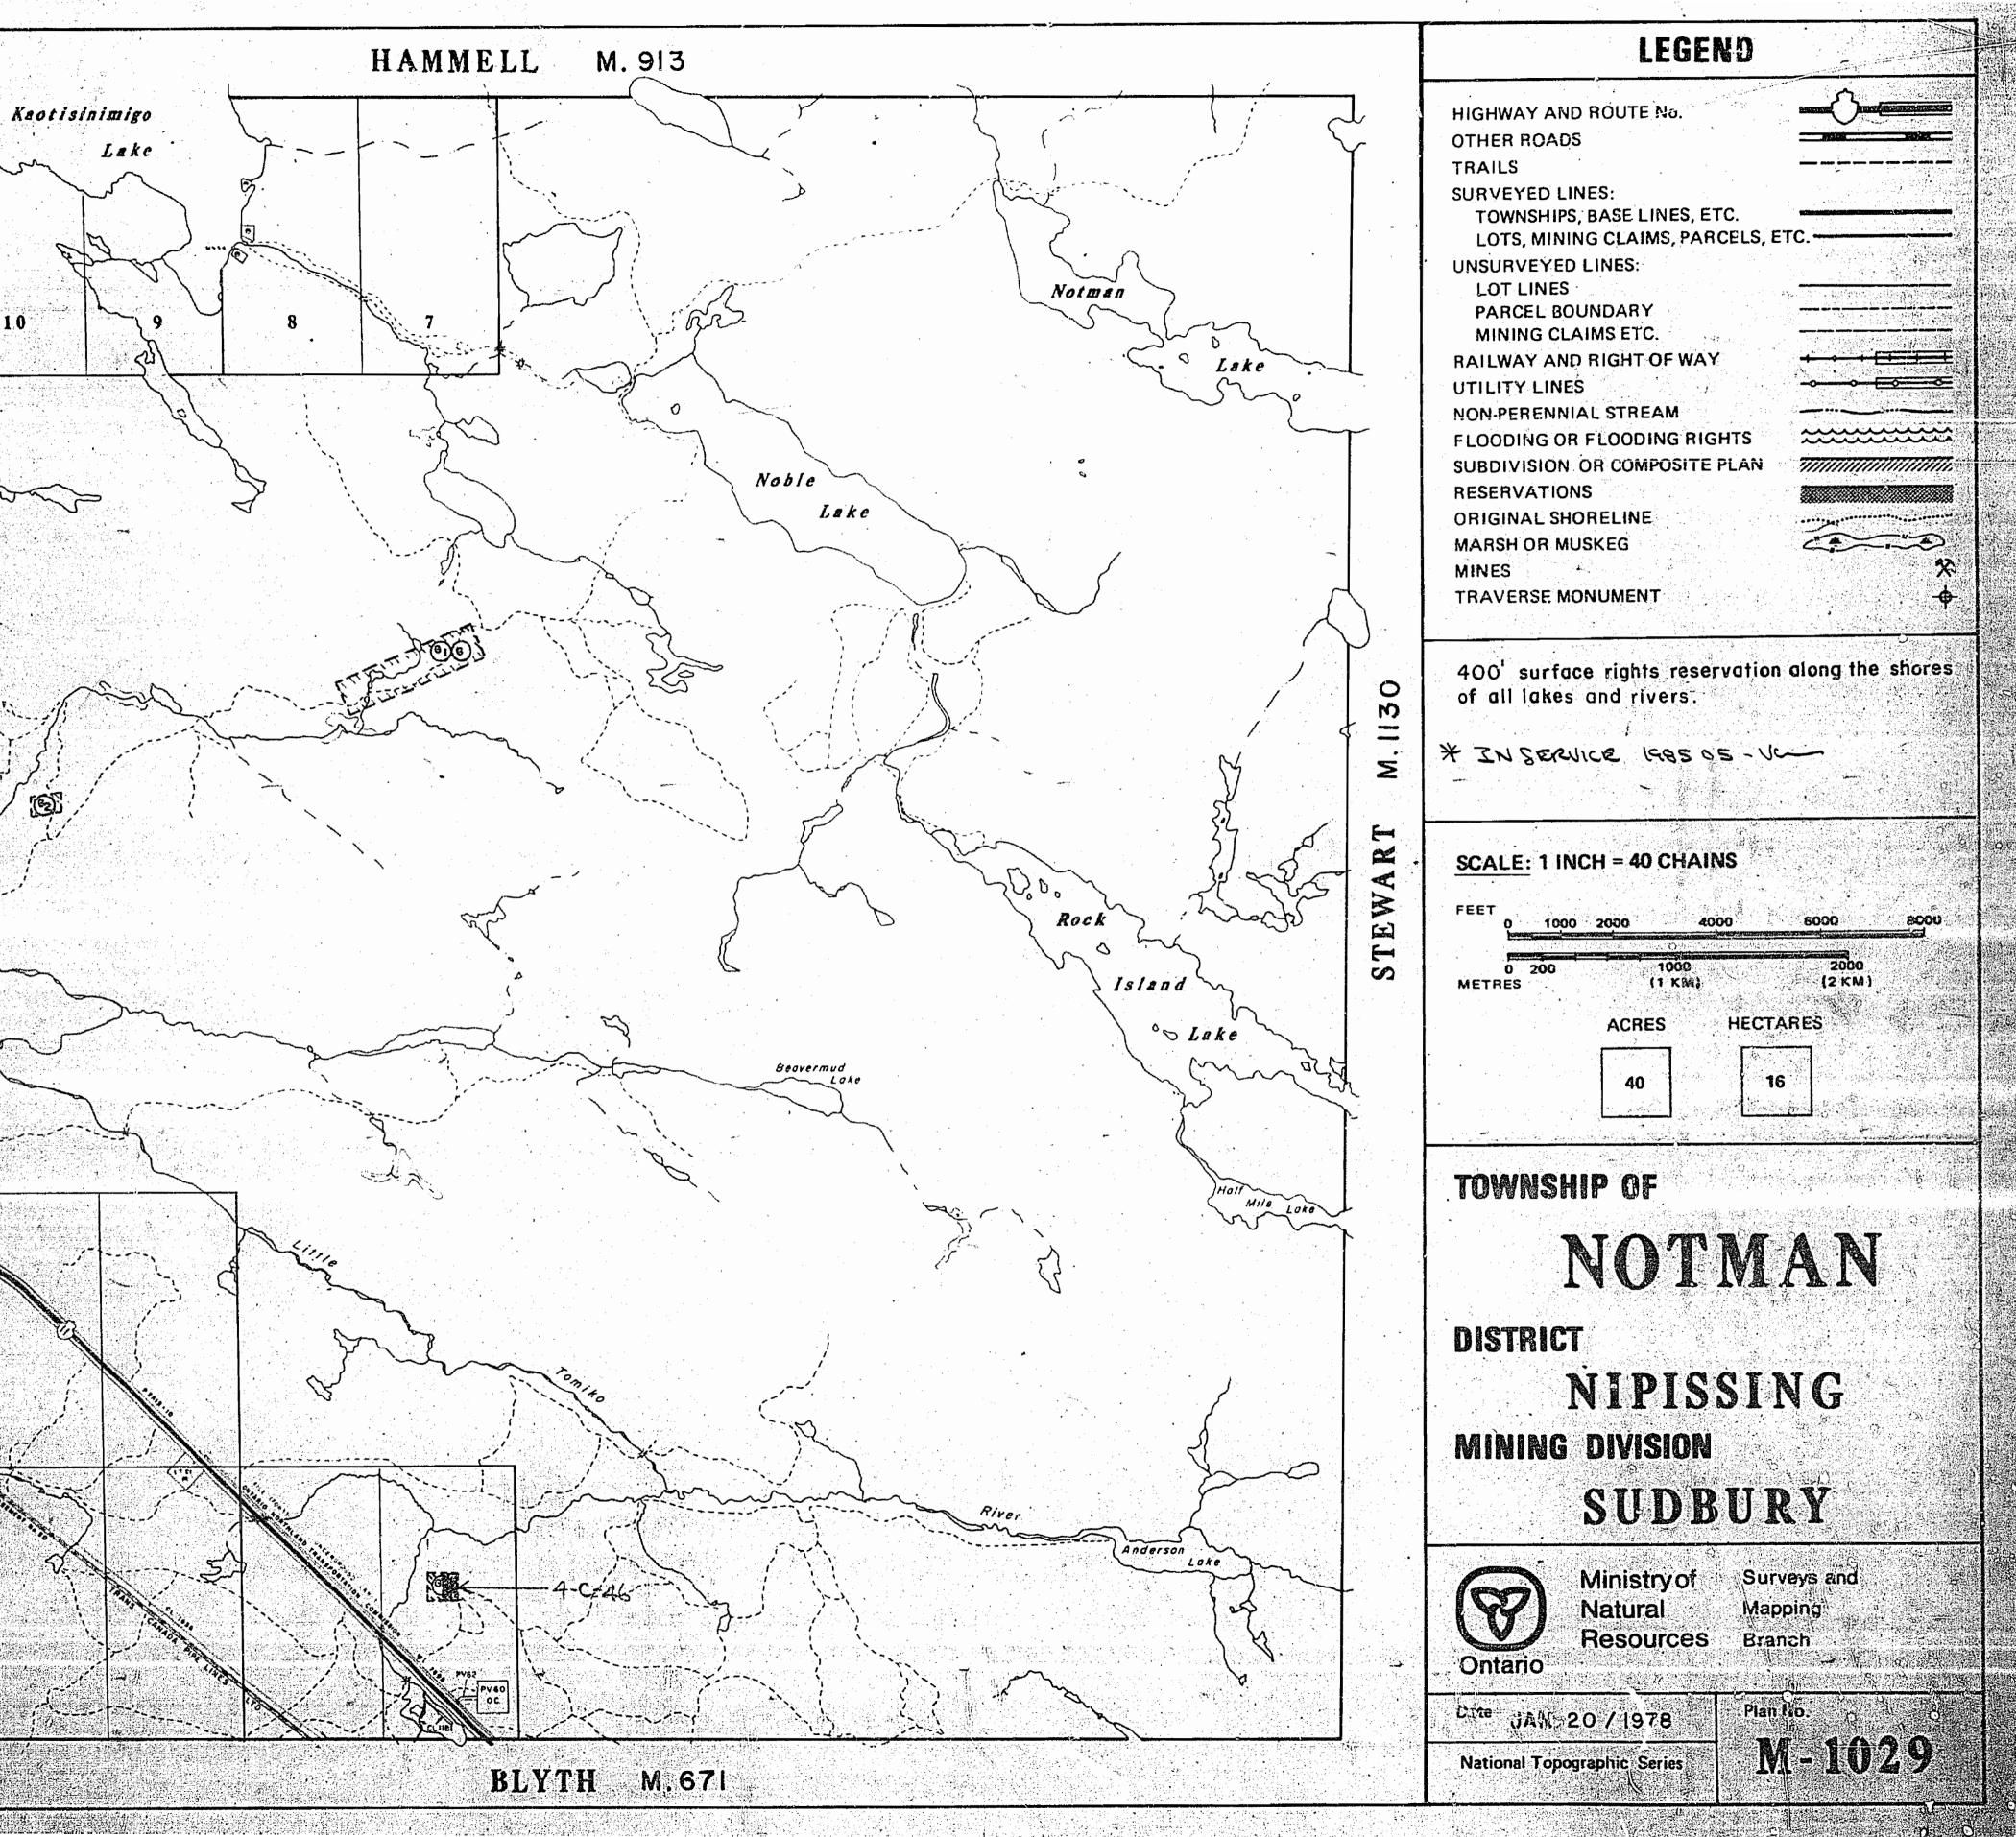

### SAND AND GRAVEL GRAVEL File - 190418 - 9 GRAVEL File - 190858

BLYTH M.671

LEGEND HIGHWAY AND ROUTE No. OTHER ROADS TRAILS SURVEYED LINES: TOWNSHIPS, BASE LINES, ETC. LOTS, MINING CLAIMS, PARCELS, ETC.-UNSURVEYED LINES: LOT LINES PARCEL BOUNDARY MINING CLAIMS ETC. RAILWAY AND RIGHT OF WAY UTILITY LINES NON-PERENNIAL STREAM FLOODING OR FLOODING RIGHTS SUBDIVISION OR COMPOSITE PLAN RESERVATIONS ORIGINAL SHORELINE MARSH OR MUSKEG MINES TRAVERSE MONUMENT 400' surface rights reservation along the shores of all lakes and rivers. 3 \_\_\_\_ N SCALE: 1 INCH = 40 CHAINS 1000 2000 4000 6000 1000 (1 KM) 2000 (2 KM) 0 200 METRES HECTARES ACRES 40 16 TOWNSHIP OF NOTMAN DISTRICT NIPISSING MINING DIVISION SUDBURY Ministry of Surveys and R Natural Mapping Resources Branch Ontario Plan No. Date JAN. 20 / 1978 M-1029 National Topographic Series

### SAND AND GRAVEL

GRAVEL File - 190418 - 9 **()** GRAVEL File - 190858