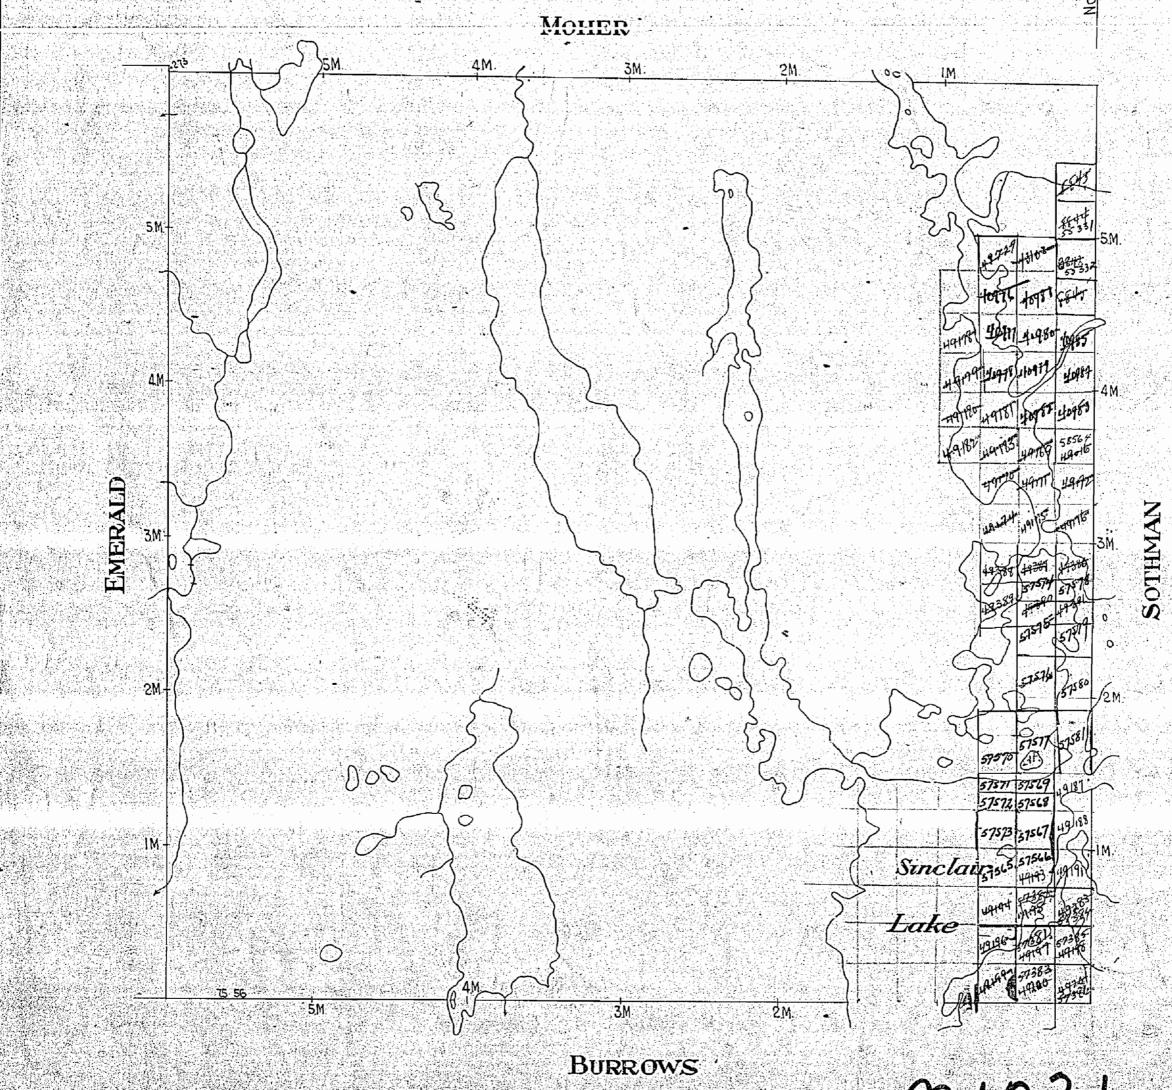

1031

## DISTRICT OF SUDBURY

SCALE - 40 CHAINS - 1 INCH



M1031



## REFERENCES

## AREAS WITHDRAWN FROM DISPOSITION M.R.O. — MINING RIGHTS ONLY S.R.O. — SURFACE RIGHTS ONLY M.+ S. — MINING AND SURFACE RIGHTS Description .Order No. 17 Date Disposition File

77094

. . . .

•

.

THIS TWP. SUBJECT TO FOREST AGTIVITY IN -1994/95. FURTHER INFORMATION AVAILABLE ON FILE.

(R) MN.R. Res.

THE INFORMATION THAT APPEARS ON THIS MAP HAS BEEN COMPILED FROM VARIOUS SOURCES, AND ACCURACY IS NOT GUARANTEED. THOSE WISHING TO STAKE MIN-ING CLAIMS SHOULD CON-SULT WITH THE MINING RECORDER, MINISTRY OF NORTHERN DEVELOP-MENT AND MINES, FOR AD-DITIONAL INFORMATION ON THE STATUS OF THE LANDS SHOWN HEREON.

ГH.

.

•



| LEGEND