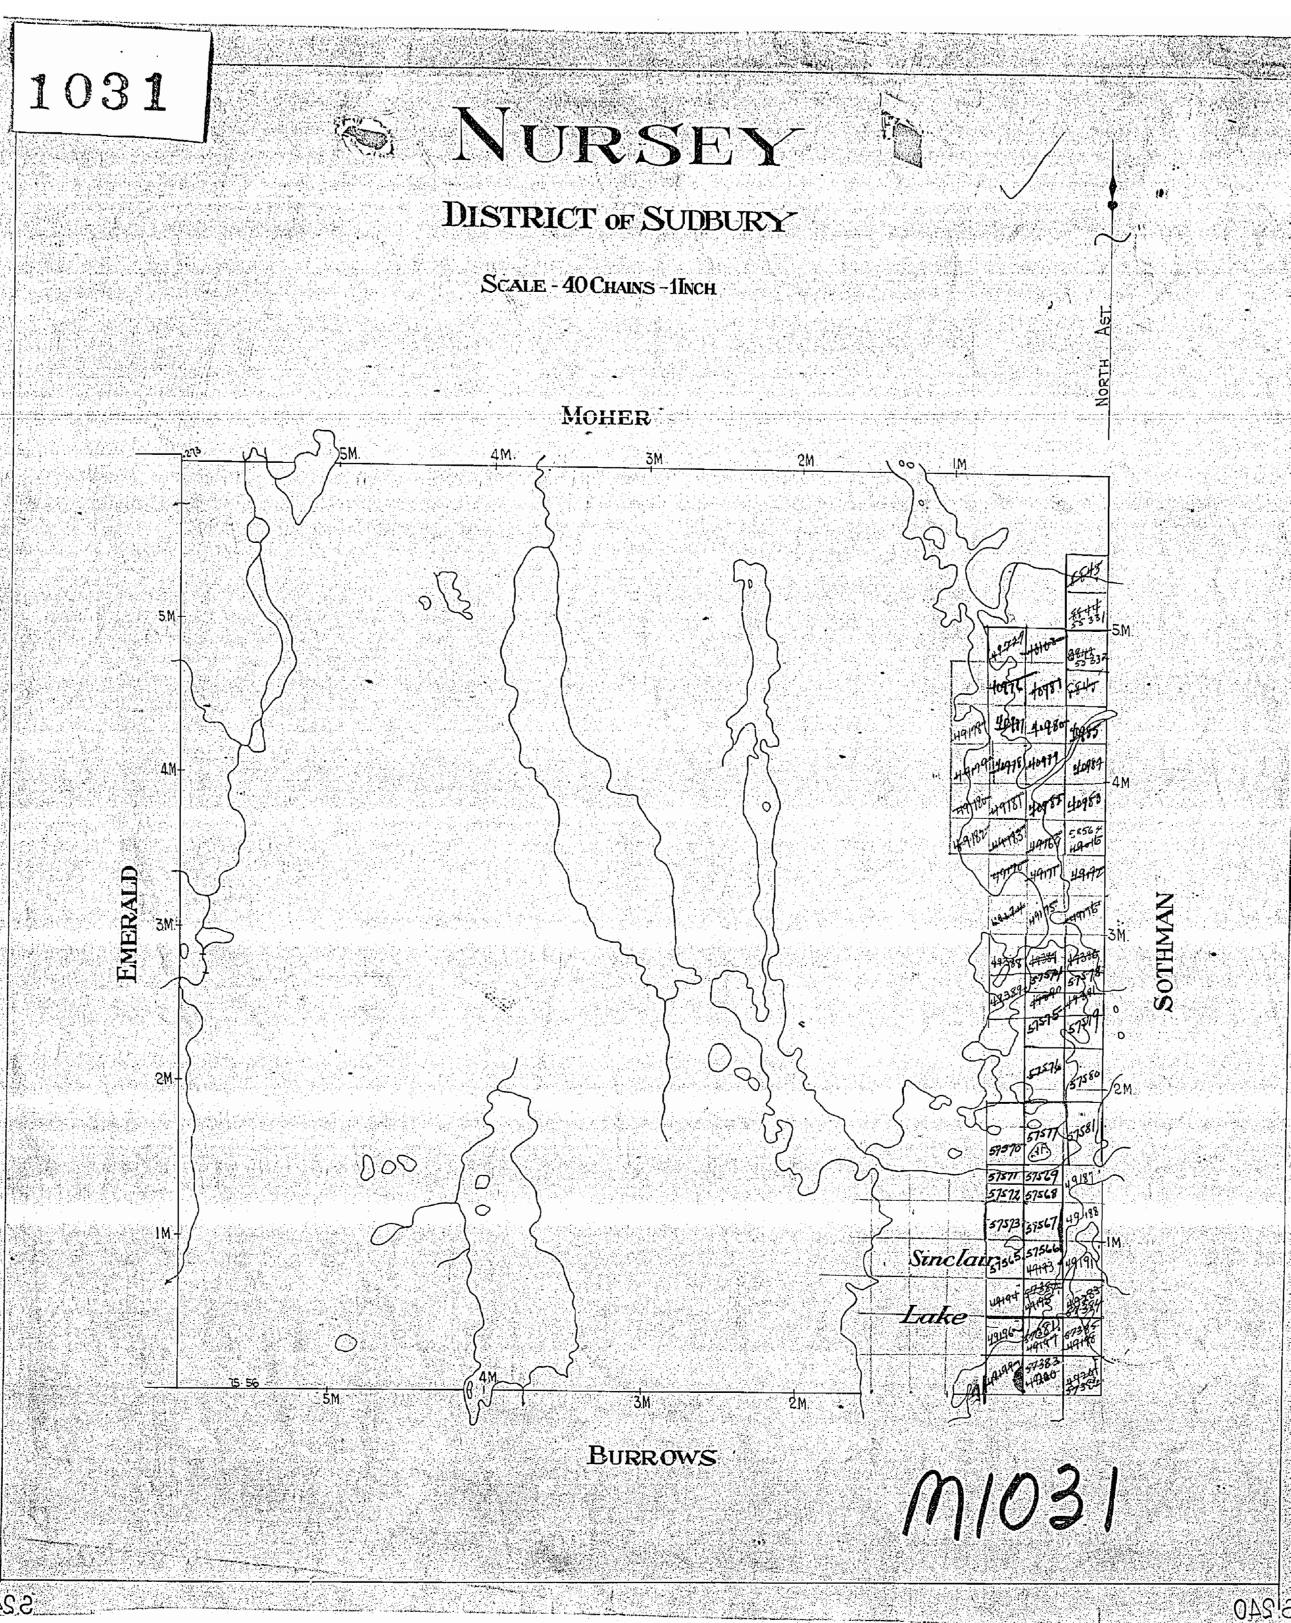

1031

## DISTRICT OF SUDBURY

SCALE - 40 CHAINS - 1 INCH



M1031



## REFERENCES

## AREAS WITHDRAWN FROM DISPOSITION M.R.O. — MINING RIGHTS ONLY S.R.O. — SURFACE RIGHTS ONLY M.+ S. — MINING AND SURFACE RIGHTS Description .Order No. 17 Date Disposition File

77094

. . . .

•

.

THIS TWP. SUBJECT TO FOREST AGTIVITY IN -1994/95. FURTHER INFORMATION AVAILABLE ON FILE.

(R) MN.R. Res.

THE INFORMATION THAT APPEARS ON THIS MAP HAS BEEN COMPILED FROM VARIOUS SOURCES, AND ACCURACY IS NOT GUARANTEED. THOSE WISHING TO STAKE MIN-ING CLAIMS SHOULD CON-SULT WITH THE MINING RECORDER, MINISTRY OF NORTHERN DEVELOP-MENT AND MINES, FOR AD-DITIONAL INFORMATION ON THE STATUS OF THE LANDS SHOWN HEREON.

ГH.

.

•



| LEGEND