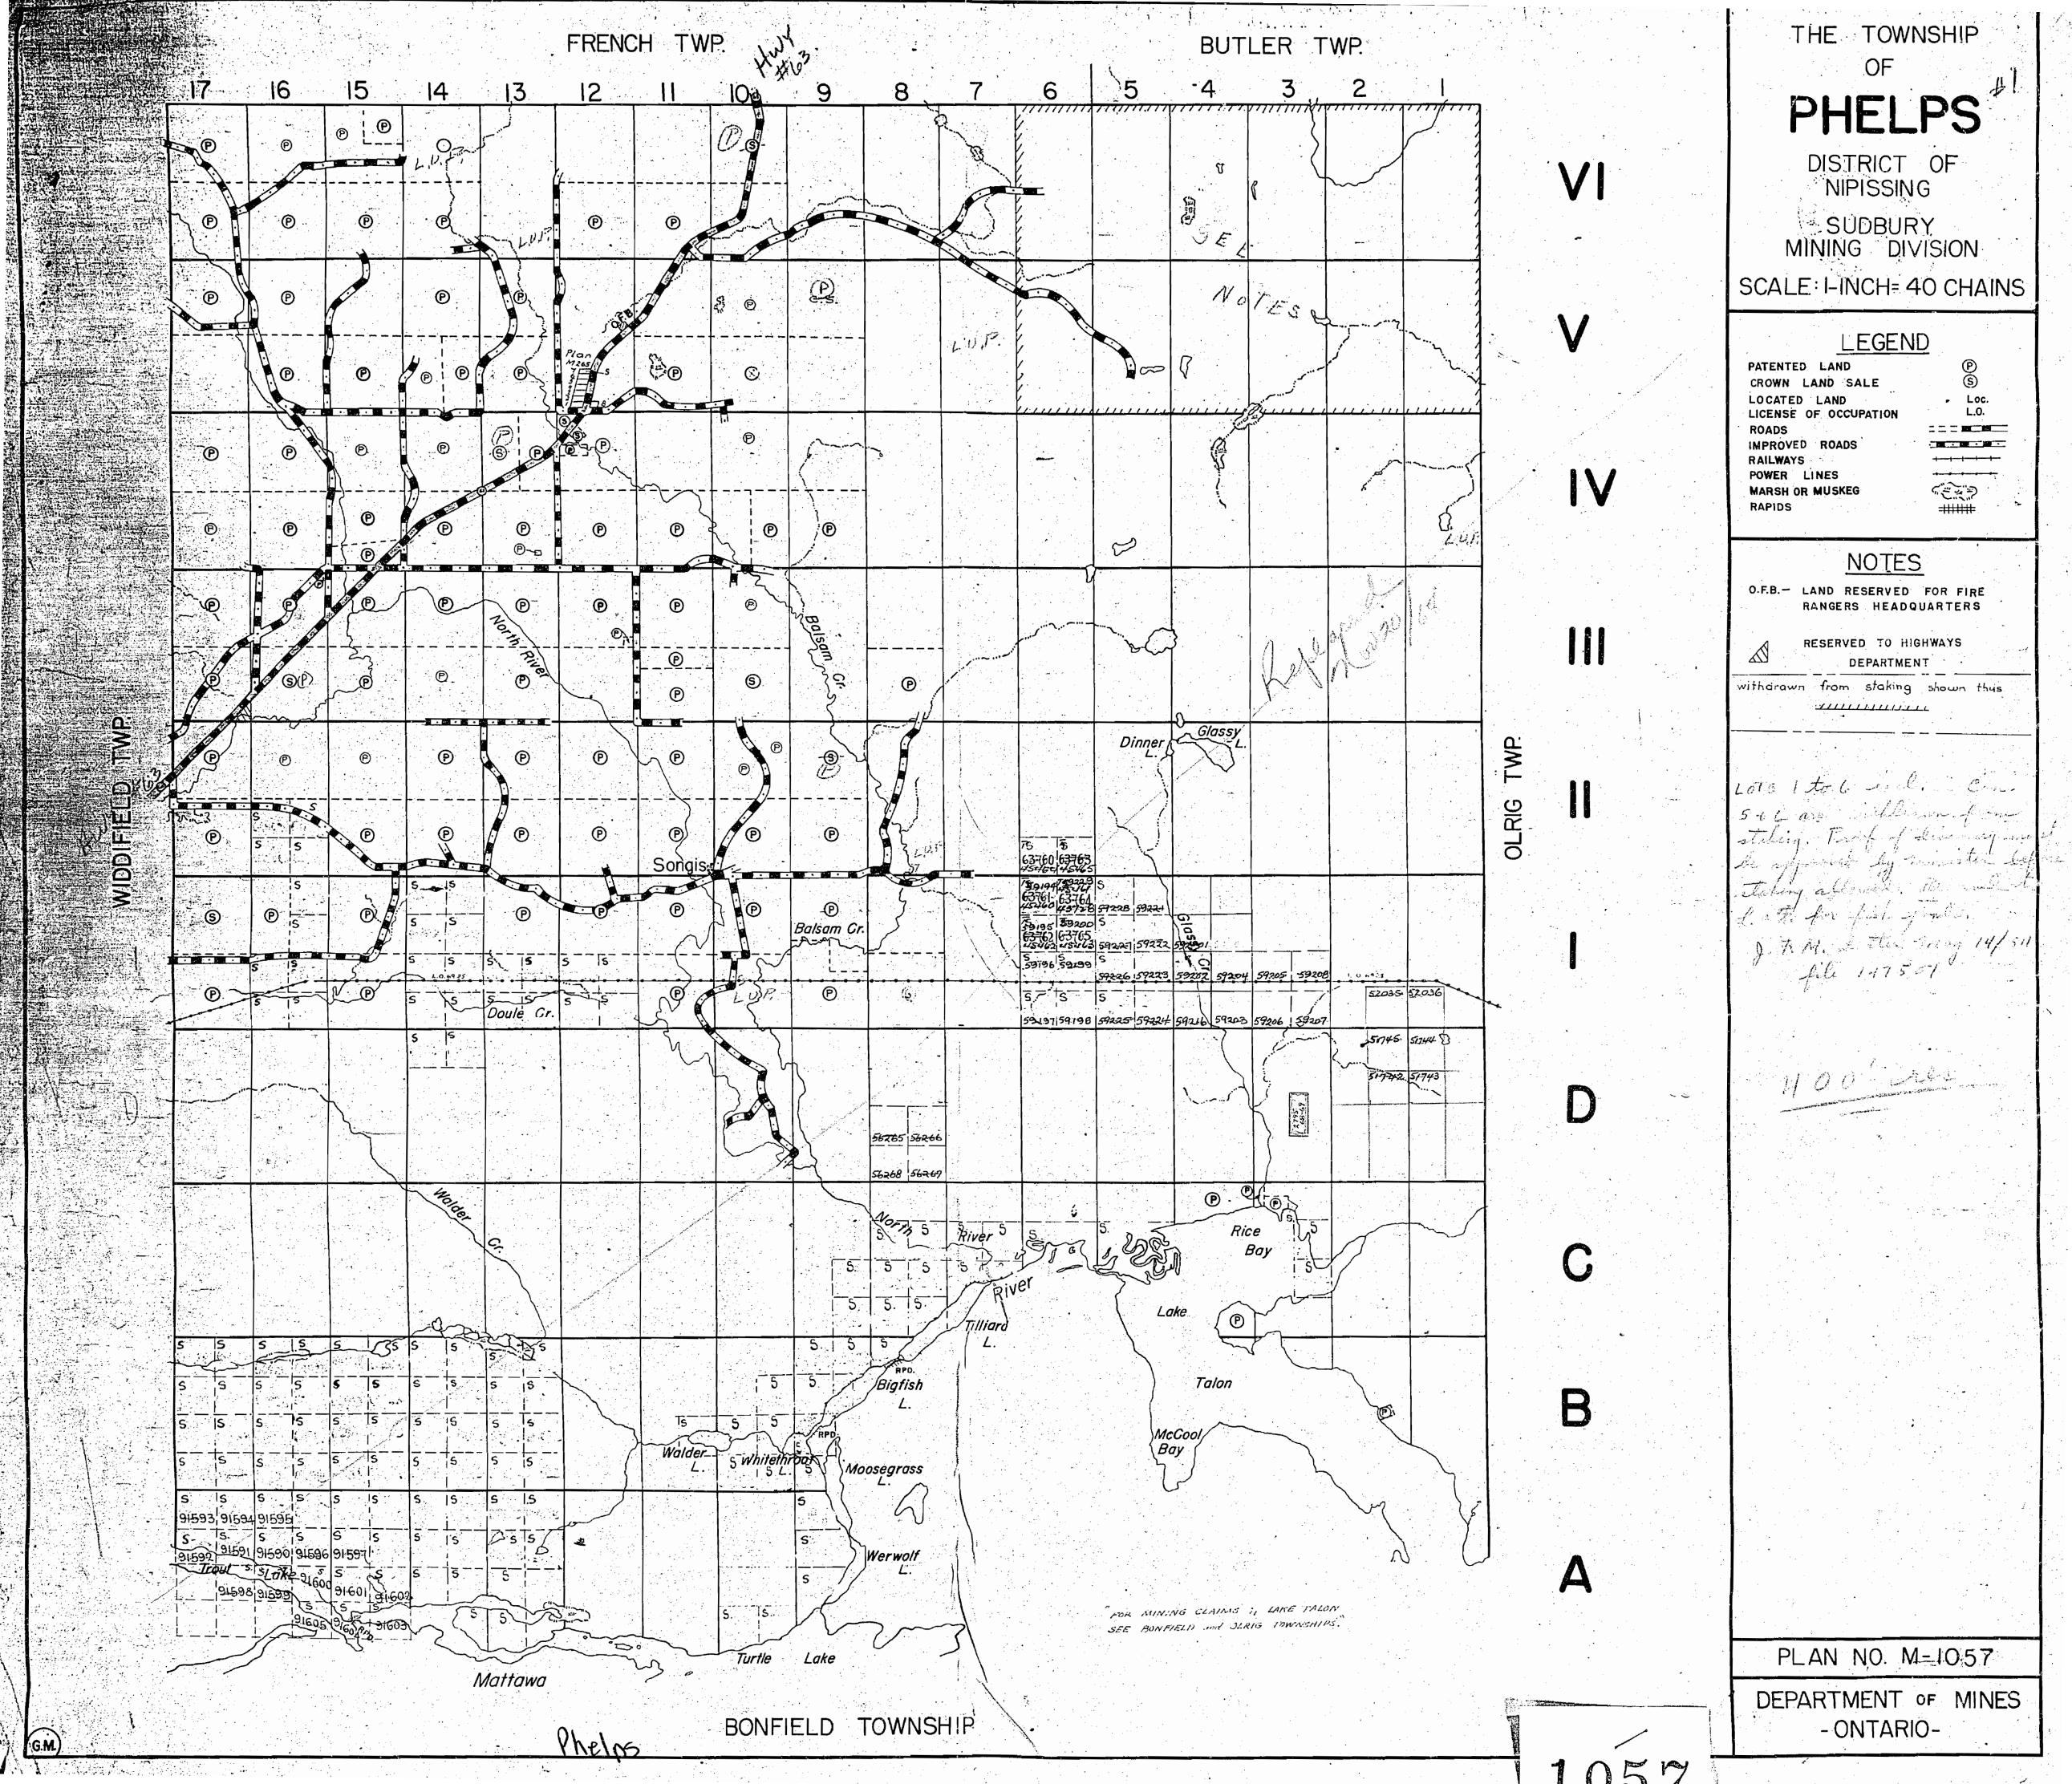

SURVEYS AND MAPPING BRANCH

IUDI

THE TOWNSHIP OF

## PHELPS

DISTRICT OF NIPISSING

SUDBURY MINING DIVISION

SCALE: I-INCH= 40 CHAINS

## LEGEND

PATENTED LAND CROWN LAND SALE LOCATED LAND LICENSE OF OCCUPATION

RAILWAYS

MARSH OR MUSKEG

## <u>NOTES</u>

O.F.B. - LAND RESERVED FOR FIRE RANGERS HEADQUARTERS

RESERVED TO HIGHWAYS DEPARTMENT

withcrawn from staking shown thus ////// FILE: 147507.

400 surface rights reservation around off lakes & rivers.

Areas withdrawn from staking under Section 42 of the Mining Act. (Sect 43.R.S.O. 70)

ONTE OF 133 AUG 1 6 1076

I Re-Opened under Order No. 0.5 / 1981 North Bey District November 24, 1981

Location PA 44 (Plan M. 265 Lets) king Pt. g Lot 12, Conc. V as Plan 36R-5903 Pt. I.

Order No. W. 6/81 S.R.O. North Boy District - Occamber 9, 1981 Location PA95 (Plan 36R-6356) being Part of Lot 3, Come. I a D (Part 1).

## PHELPS

PLAN NO. M-1057

ONTARIO

MINISTRY OF NATURAL RESOURCES SURVEYS AND MAPPING BRANCH

IUDI O.F.B. - LAND RESERVED FOR FIRE RANGERS HEADQUARTERS RESERVED TO HIGHWAYS DEPARTMENT **®** (S) Con 5 + 6 are unthomas Dinner P **®** minister before station allowed Reserved to hat for his for his ponds 14/54 OLRIG 5 | 5 63760 63763 64900 64899 5 IS 5 63761 63764 4001 Re (P) |= − |65599 .(P) 5 S 64917 64916 Balsam Cr. 63762 63765 THE TOWNSHIP 64913 64912 Doule Cr. 64981 64981 5 - 15 - 5 4382 4381 B 64911 64978 PHELPS DISTRICT OF NIPISSING SUDBURY MINING DIVISION SCALE: I-INCH= 40 CHAIN LEGEND PATENTED LAND CROWN LAND SALE LOCATED LAND LICENSE OF OCCUPATION Talon 64 70 64171 64924 64923 64922 64903 IMPROVED ROADS RAILWAYS POWER LINES 64172 |64173 CASI2 |64513 |64904 |64905 |65019 |65020 |65021 |65022 Walder 5 Whitelhird 5 105549 65549 4547 MARSH OR MUSKEG Moosegrass PLAN NO - S-417-Mattawa DEPARTMENT OF MINES BONFIELD TOWNSHIP -ONTARIO-