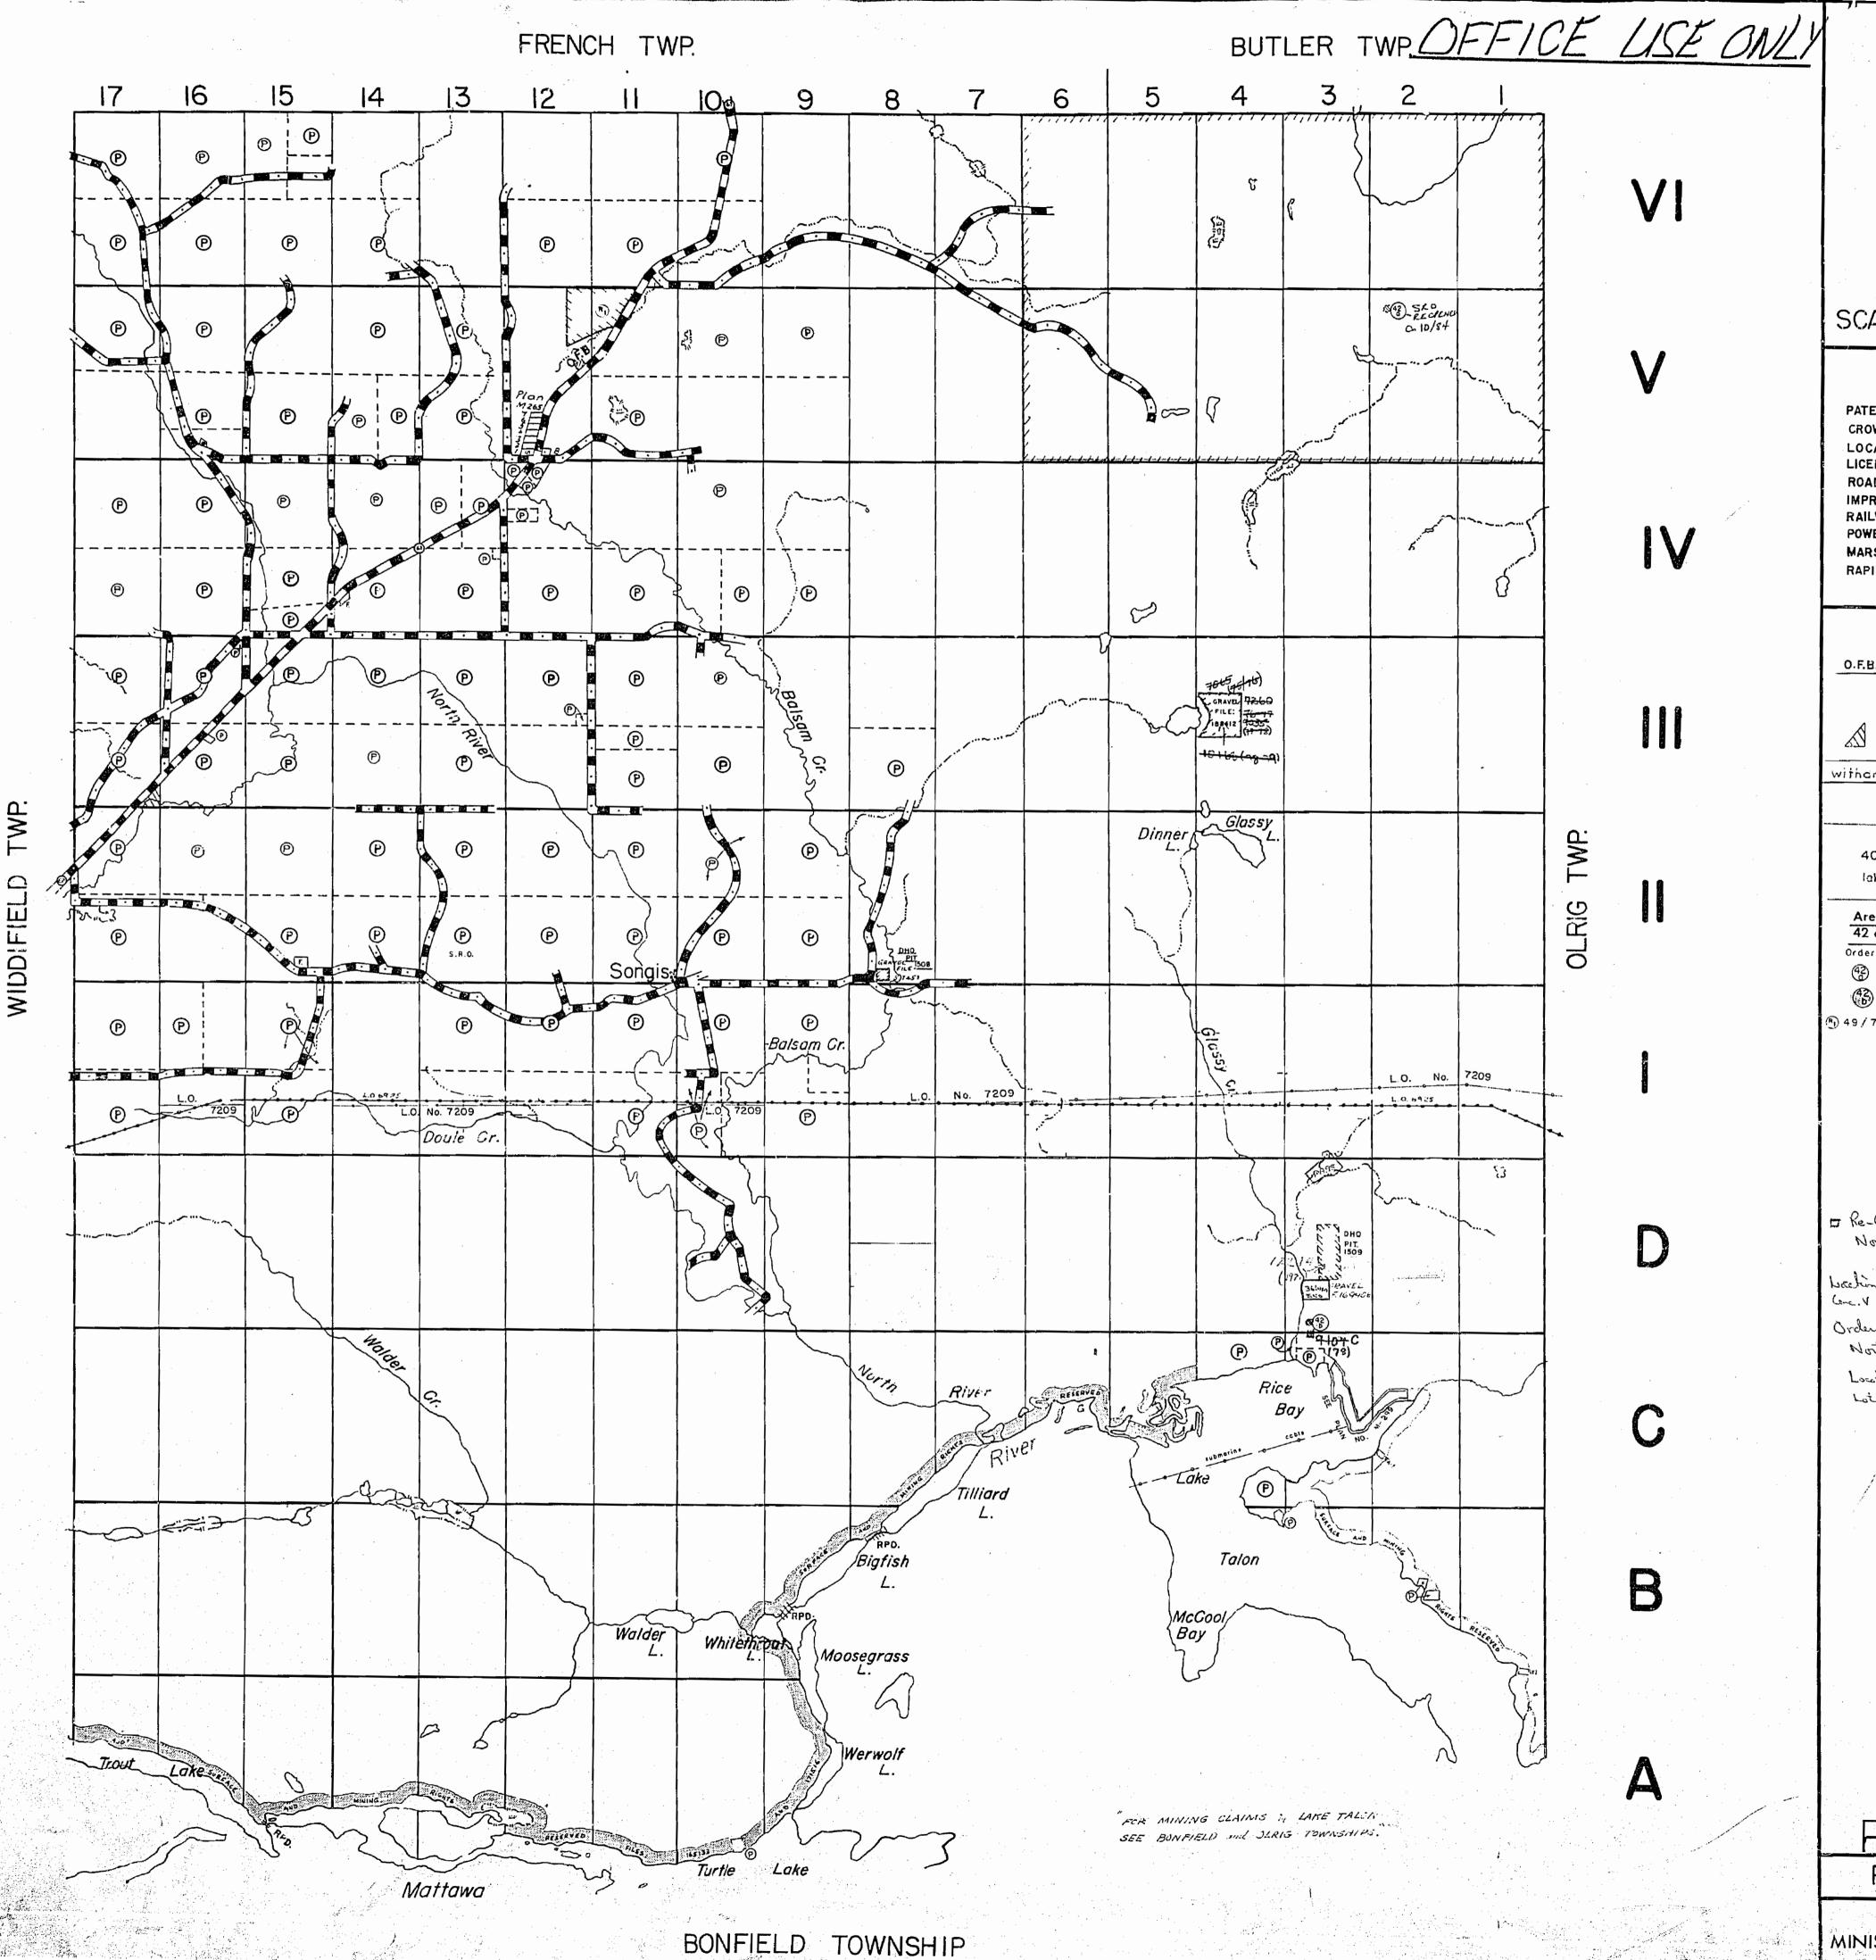

## PHELPS

DISTRICT OF NIPISSING

SUDBURY MINING DIVISION

SCALE: I-INCH= 40 CHAINS

## LEGEND

PATENTED LAND CROWN LAND SALE LOCATED LAND LICENSE OF OCCUPATION

RAILWAYS

MARSH OR MUSKEG

## <u>NOTES</u>

O.F.B. - LAND RESERVED FOR FIRE RANGERS HEADQUARTERS

RESERVED TO HIGHWAYS DEPARTMENT

withcrawn from staking shown thus ////// FILE: 147507.

400 surface rights reservation around off lakes & rivers.

Areas withdrawn from staking under Section 42 of the Mining Act. (Sect 43.R.S.O. 70)

ONTE OF 133 AUG 1 6 1076

I Re-Opened under Order No. 0.5 / 1981 North Bey District November 24, 1981

Location PA 44 (Plan M. 265 Lets) king Pt. g Lot 12, Conc. V as Plan 36R-5903 Pt. I.

Order No. W. 6/81 S.R.O. North Boy District - Occamber 9, 1981 Location PA95 (Plan 36R-6356) being Part of Lot 3, Come. I a D (Part 1).

## PHELPS

PLAN NO. M-1057

ONTARIO

MINISTRY OF NATURAL RESOURCES SURVEYS AND MAPPING BRANCH

IUDI O.F.B. - LAND RESERVED FOR FIRE RANGERS HEADQUARTERS RESERVED TO HIGHWAYS DEPARTMENT **®** (S) Con 5 + 6 are unthomas Dinner P **®** minister before station allowed Reserved to hat for his for his ponds 14/54 OLRIG 5 | 5 63760 63763 64900 64899 5 IS 5 63761 63764 4001 Re (P) |= − |65599 .(P) 5 S 64917 64916 Balsam Cr. 63762 63765 THE TOWNSHIP 64913 64912 Doule Cr. 64981 64981 5 - 15 - 5 4382 4381 B 64911 64978 PHELPS DISTRICT OF NIPISSING SUDBURY MINING DIVISION SCALE: I-INCH= 40 CHAIN LEGEND PATENTED LAND CROWN LAND SALE LOCATED LAND LICENSE OF OCCUPATION Talon 64 70 64171 64924 64923 64922 64903 IMPROVED ROADS RAILWAYS POWER LINES 64172 |64173 CASI2 |64513 |64904 |64905 |65019 |65020 |65021 |65022 Walder 5 Whitelhird 5 105549 65549 4547 MARSH OR MUSKEG Moosegrass PLAN NO - S-417-Mattawa DEPARTMENT OF MINES BONFIELD TOWNSHIP -ONTARIO-