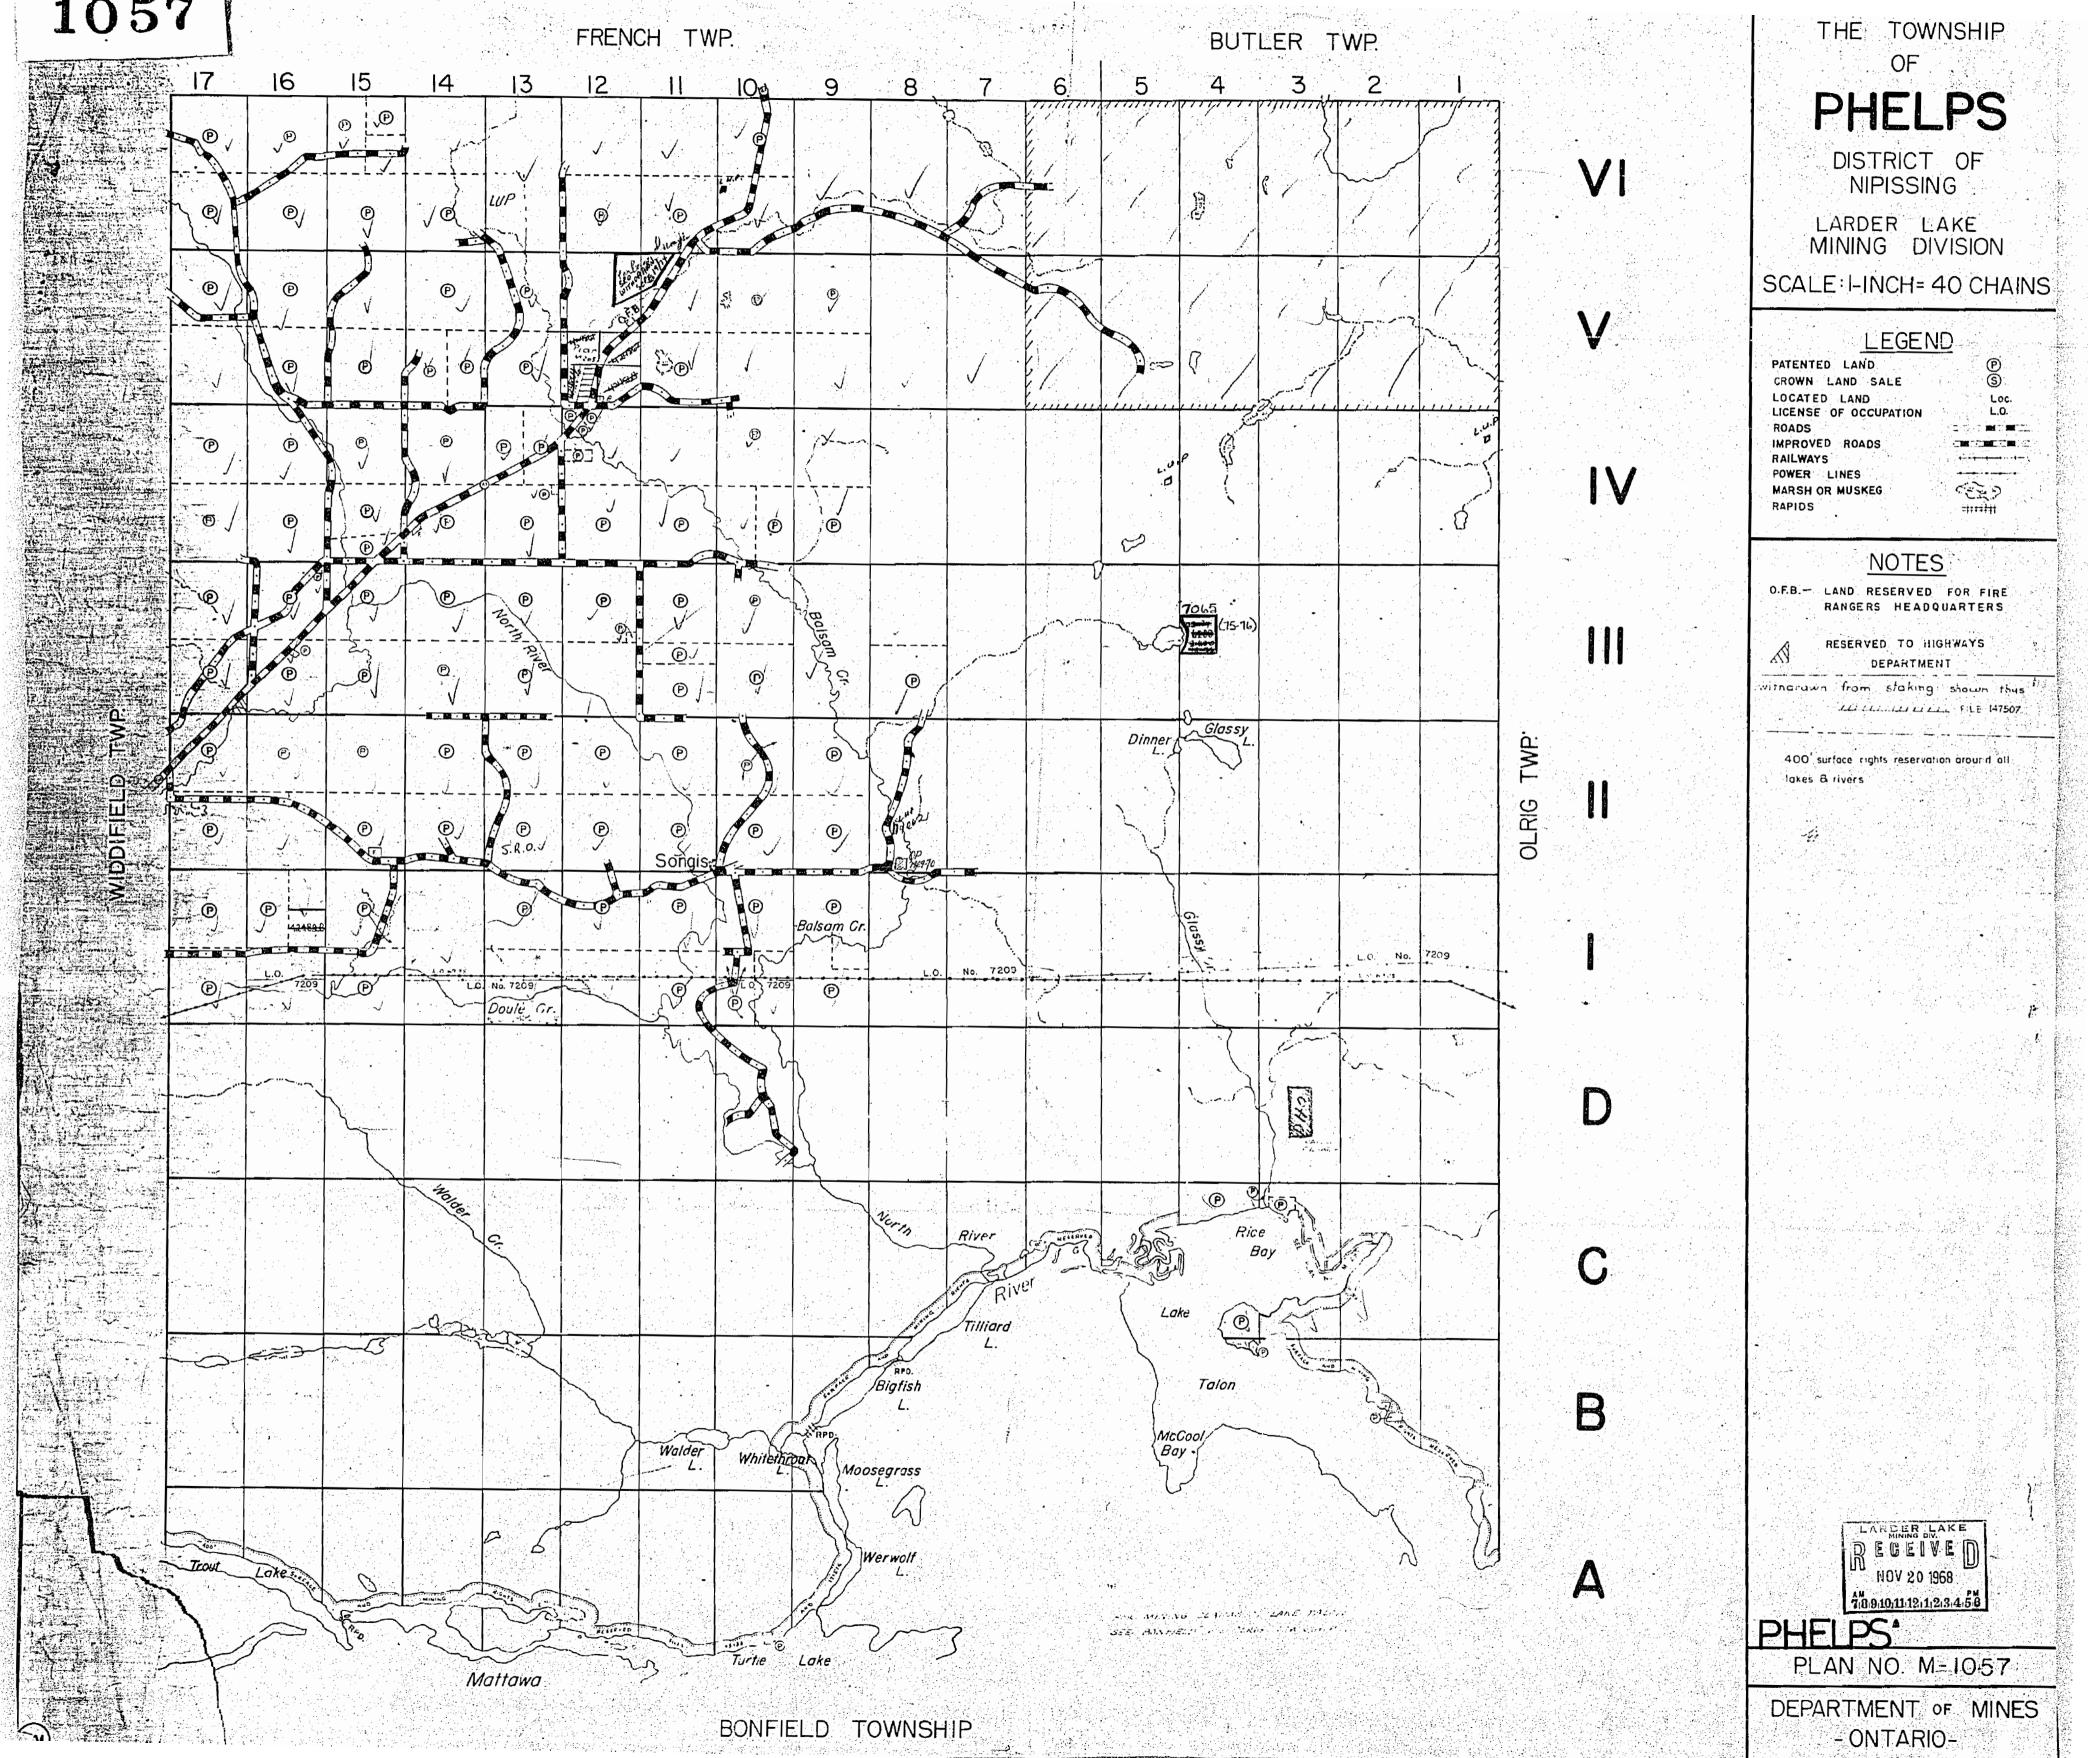

## PHELPS

DISTRICT OF NIPISSING

SUDBURY MINING DIVISION

SCALE: I-INCH= 40 CHAINS

## LEGEND

PATENTED LAND CROWN LAND SALE LOCATED LAND LICENSE OF OCCUPATION

RAILWAYS

MARSH OR MUSKEG

## <u>NOTES</u>

O.F.B. - LAND RESERVED FOR FIRE RANGERS HEADQUARTERS

RESERVED TO HIGHWAYS DEPARTMENT

withcrawn from staking shown thus ////// FILE: 147507.

400 surface rights reservation around off lakes & rivers.