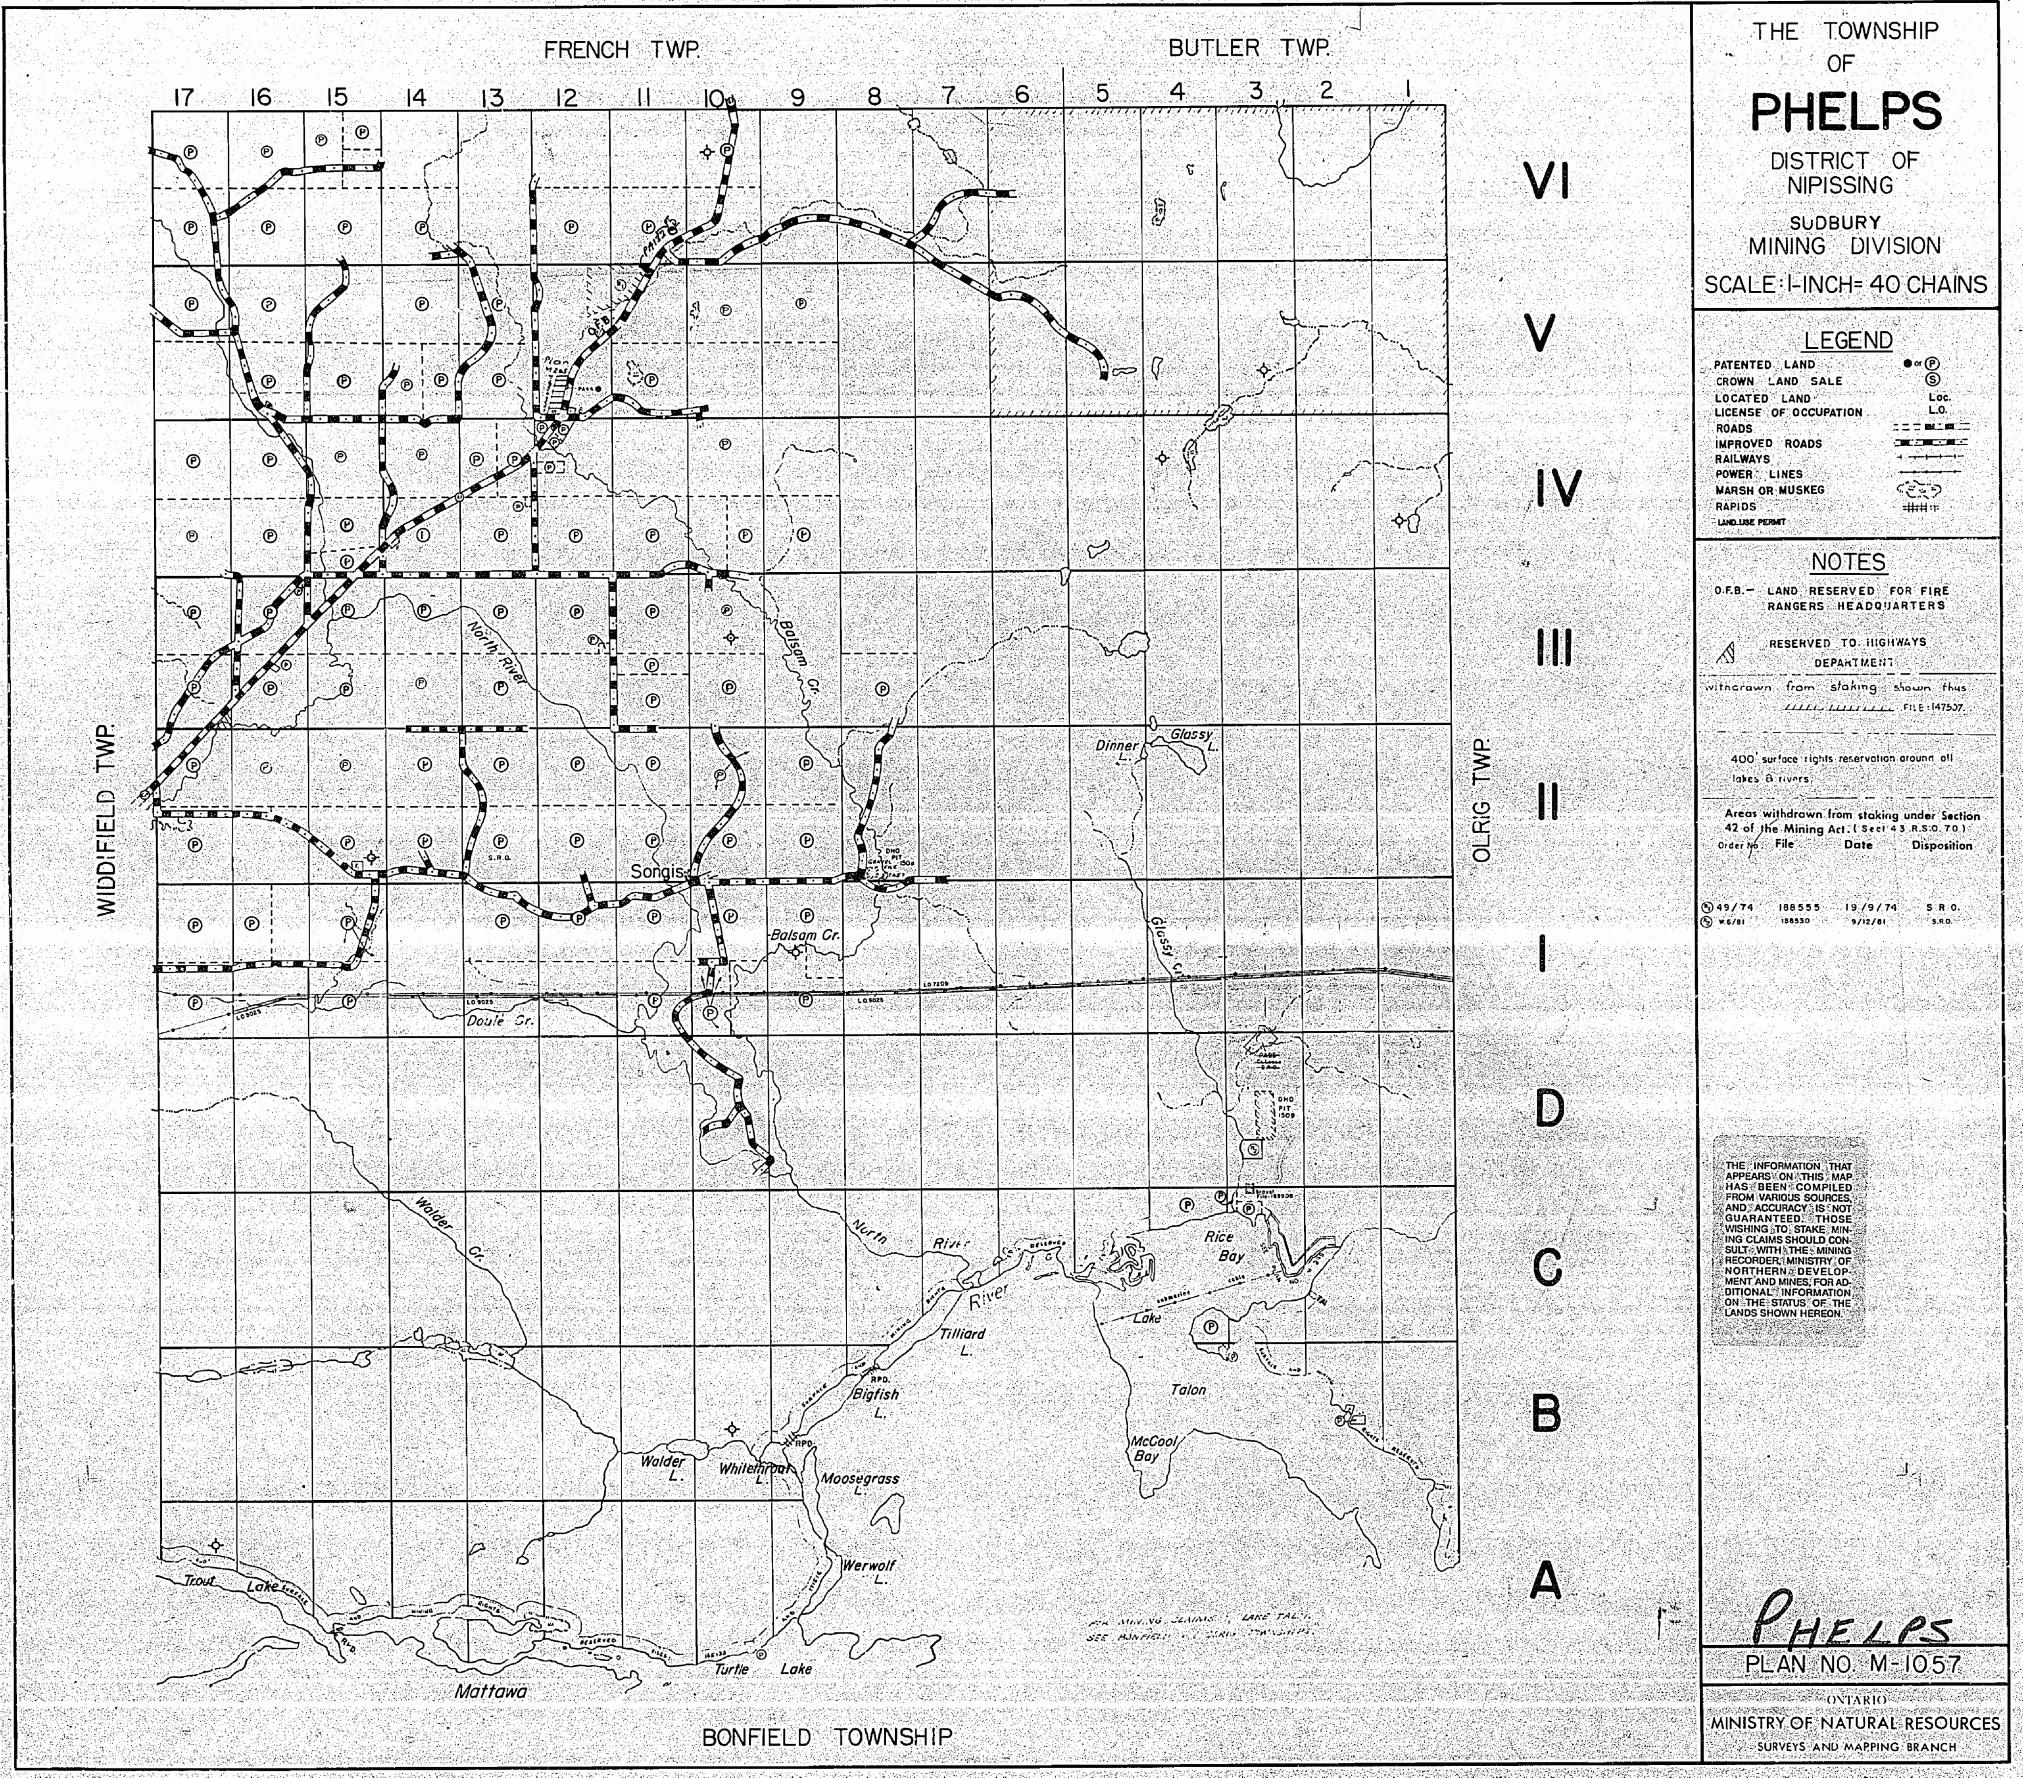

## PHELPS

DISTRICT OF NIPISSING

SUDBURY MINING DIVISION

SCALE: I-INCH= 40 CHAINS

## LEGEND

PATENTED LAND CROWN LAND SALE LOCATED LAND LICENSE OF OCCUPATION

RAILWAYS

MARSH OR MUSKEG

## <u>NOTES</u>

O.F.B. - LAND RESERVED FOR FIRE RANGERS HEADQUARTERS

RESERVED TO HIGHWAYS DEPARTMENT

withcrawn from staking shown thus ////// FILE: 147507.

400 surface rights reservation around off lakes & rivers.

Areas withdrawn from staking under Section 42 of the Mining Act. (Sect 43.R.S.O. 70)

ONTE OF 133 AUG 1 6 1076

I Re-Opened under Order No. 0.5 / 1981 North Bey District November 24, 1981

Location PA 44 (Plan M. 265 Lets) king Pt. g Lot 12, Conc. V as Plan 36R-5903 Pt. I.

Order No. W. 6/81 S.R.O. North Boy District - Occamber 9, 1981 Location PA95 (Plan 36R-6356) being Part of Lot 3, Come. I a D (Part 1).

## PHELPS

PLAN NO. M-1057

ONTARIO

MINISTRY OF NATURAL RESOURCES SURVEYS AND MAPPING BRANCH

IUDI O.F.B. - LAND RESERVED FOR FIRE RANGERS HEADQUARTERS RESERVED TO HIGHWAYS DEPARTMENT **®** (S) Con 5 + 6 are unthomas Dinner P **®** minister before station allowed Reserved to hat for his for his ponds 14/54 OLRIG 5 | 5 63760 63763 64900 64899 5 IS 5 63761 63764 4001 Re (P) |= − |65599 .(P) 5 S 64917 64916 Balsam Cr. 63762 63765 THE TOWNSHIP 64913 64912 Doule Cr. 64981 64981 5 - 15 - 5 4382 4381 B 64911 64978 PHELPS DISTRICT OF NIPISSING SUDBURY MINING DIVISION SCALE: I-INCH= 40 CHAIN LEGEND PATENTED LAND CROWN LAND SALE LOCATED LAND LICENSE OF OCCUPATION Talon 64 70 64171 64924 64923 64922 64903 IMPROVED ROADS RAILWAYS POWER LINES 64172 |64173 CASI2 |64513 |64904 |64905 |65019 |65020 |65021 |65022 Walder 5 Whitelhird 5 105549 65549 4547 MARSH OR MUSKEG Moosegrass PLAN NO - S-417-Mattawa DEPARTMENT OF MINES BONFIELD TOWNSHIP -ONTARIO-