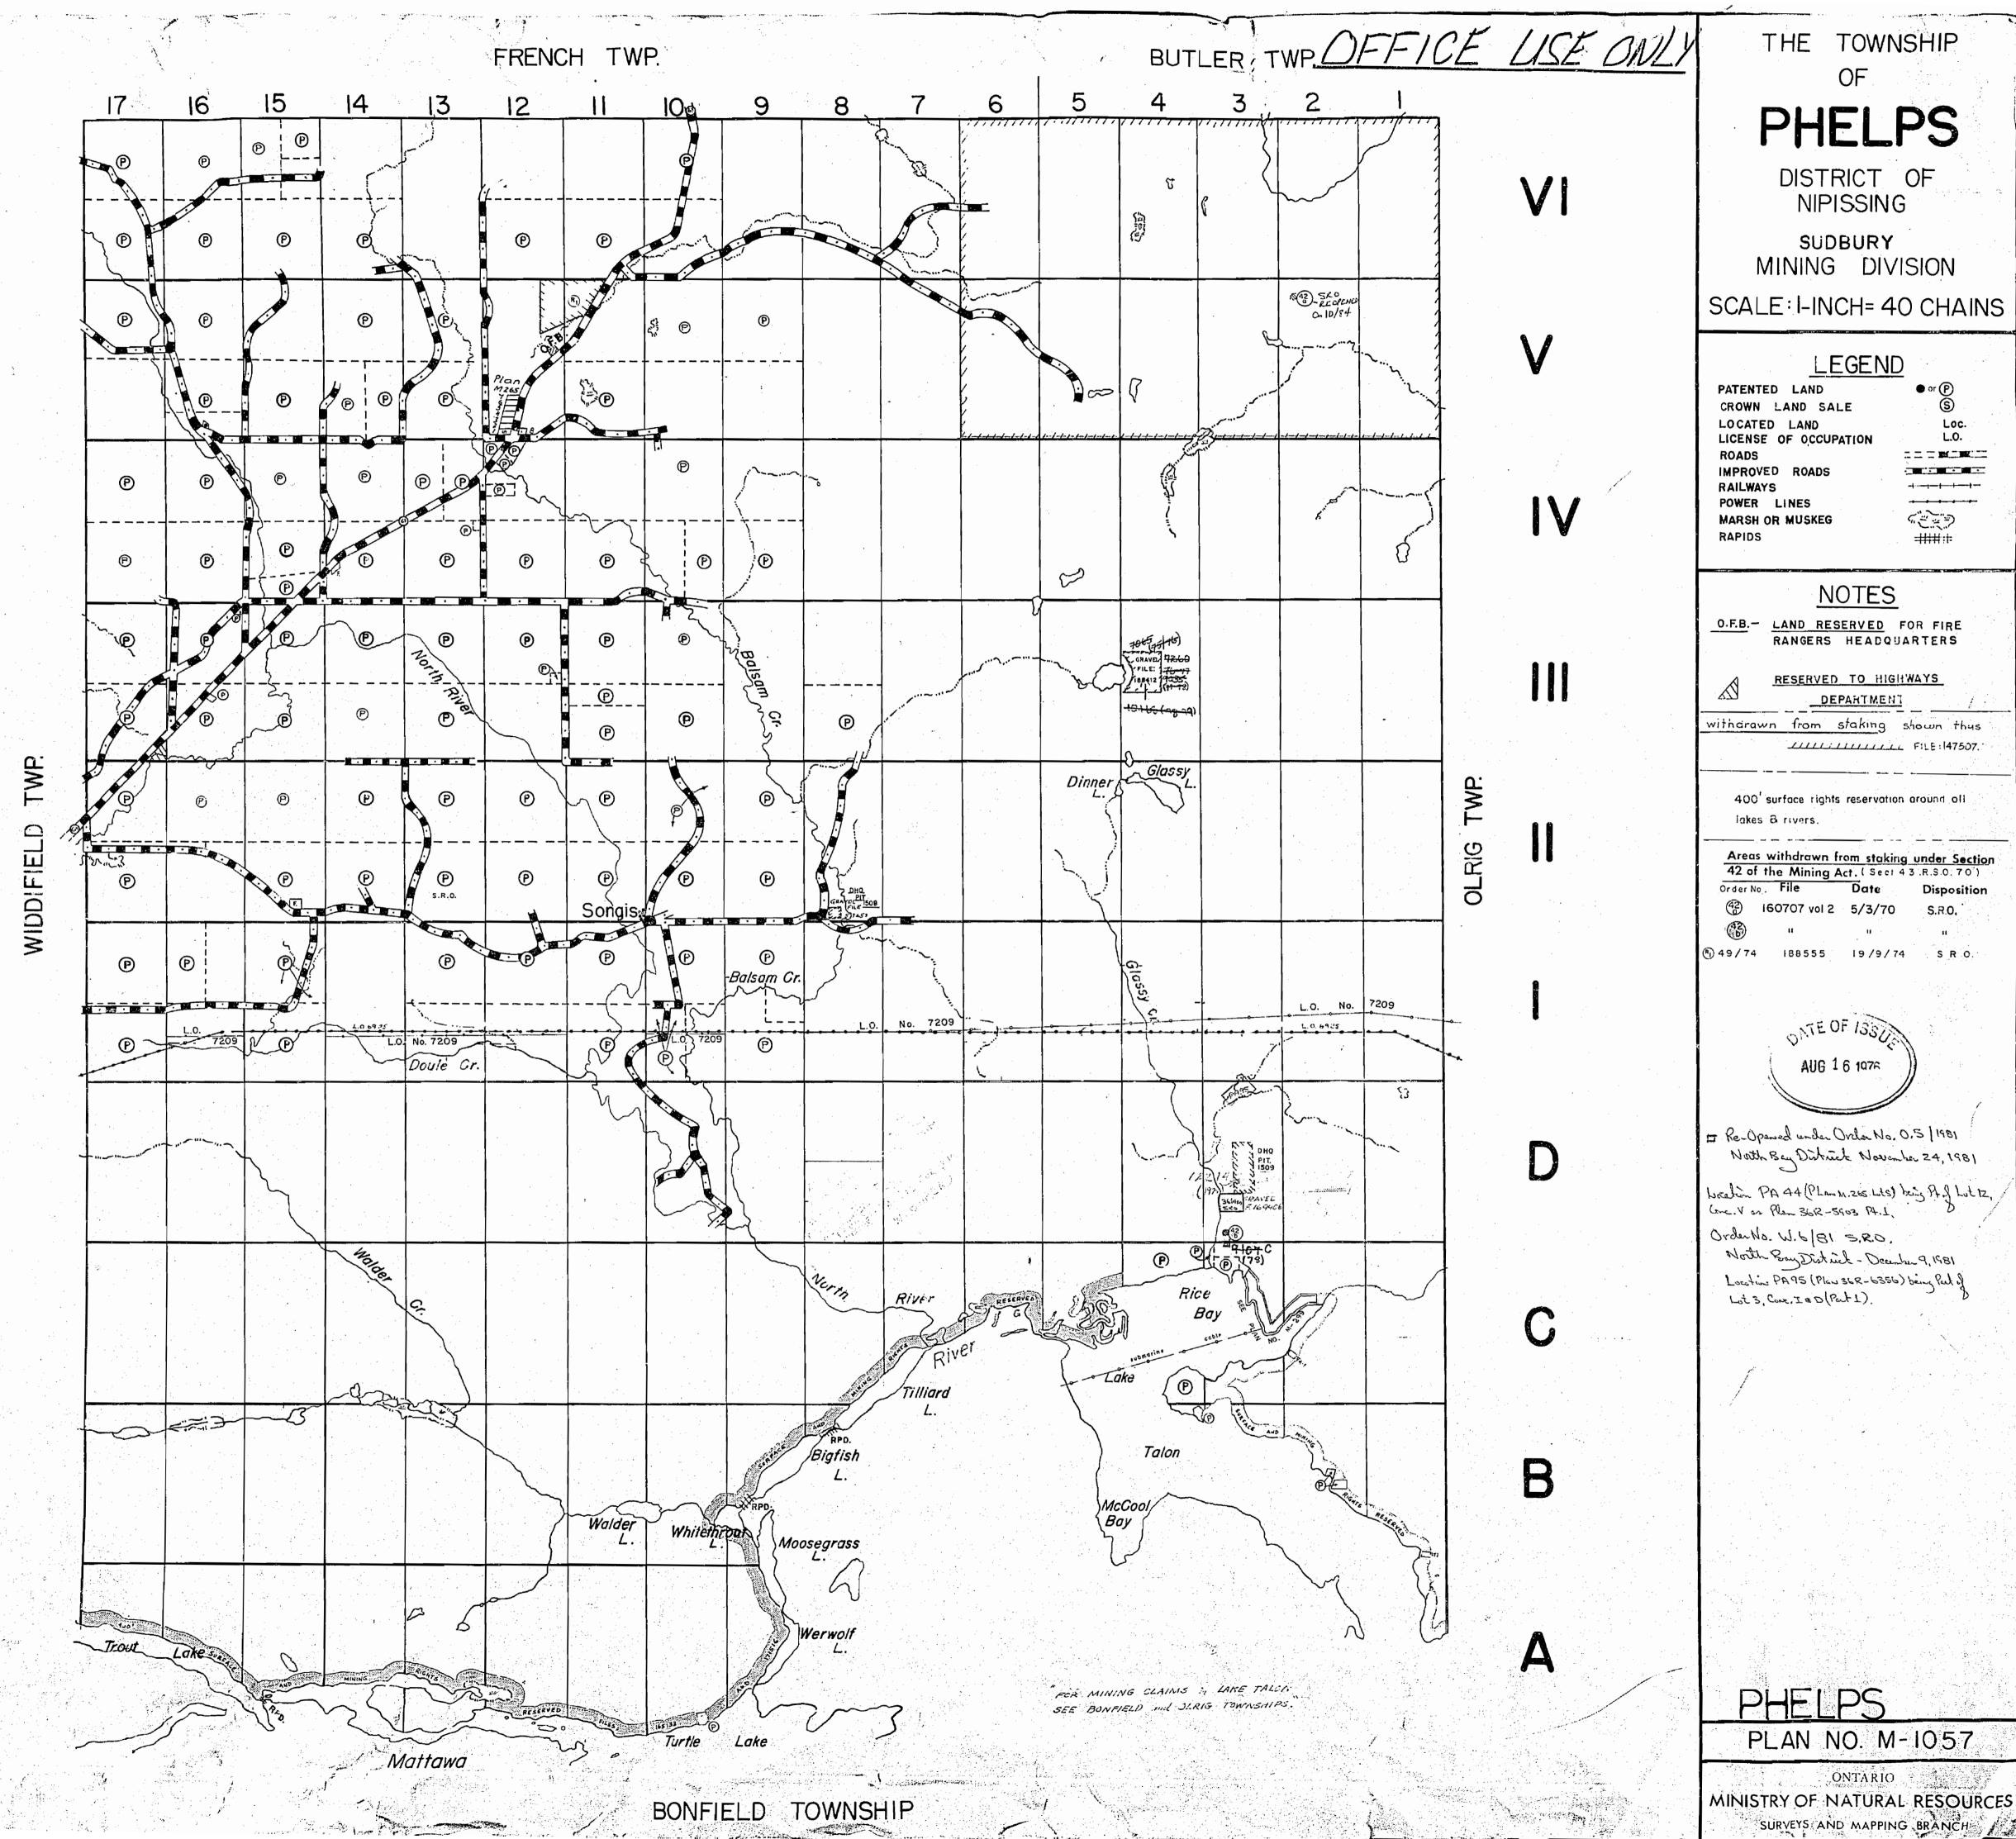

## PHELPS

DISTRICT OF NIPISSING

SUDBURY MINING DIVISION

SCALE: I-INCH= 40 CHAINS

## LEGEND

PATENTED LAND CROWN LAND SALE LOCATED LAND LICENSE OF OCCUPATION

RAILWAYS

MARSH OR MUSKEG

## <u>NOTES</u>

O.F.B. - LAND RESERVED FOR FIRE RANGERS HEADQUARTERS

RESERVED TO HIGHWAYS DEPARTMENT

withcrawn from staking shown thus ////// FILE: 147507.

400 surface rights reservation around off lakes & rivers.

Areas withdrawn from staking under Section 42 of the Mining Act. (Sect 43.R.S.O. 70)

ONTE OF 133 AUG 1 6 1076

I Re-Opened under Order No. 0.5 / 1981 North Bey District November 24, 1981

Location PA 44 (Plan M. 265 Lets) king Pt. g Lot 12, Conc. V as Plan 36R-5903 Pt. I.

Order No. W. 6/81 S.R.O. North Boy District - Occamber 9, 1981 Location PA95 (Plan 36R-6356) being Part of Lot 3, Come. I a D (Part 1).