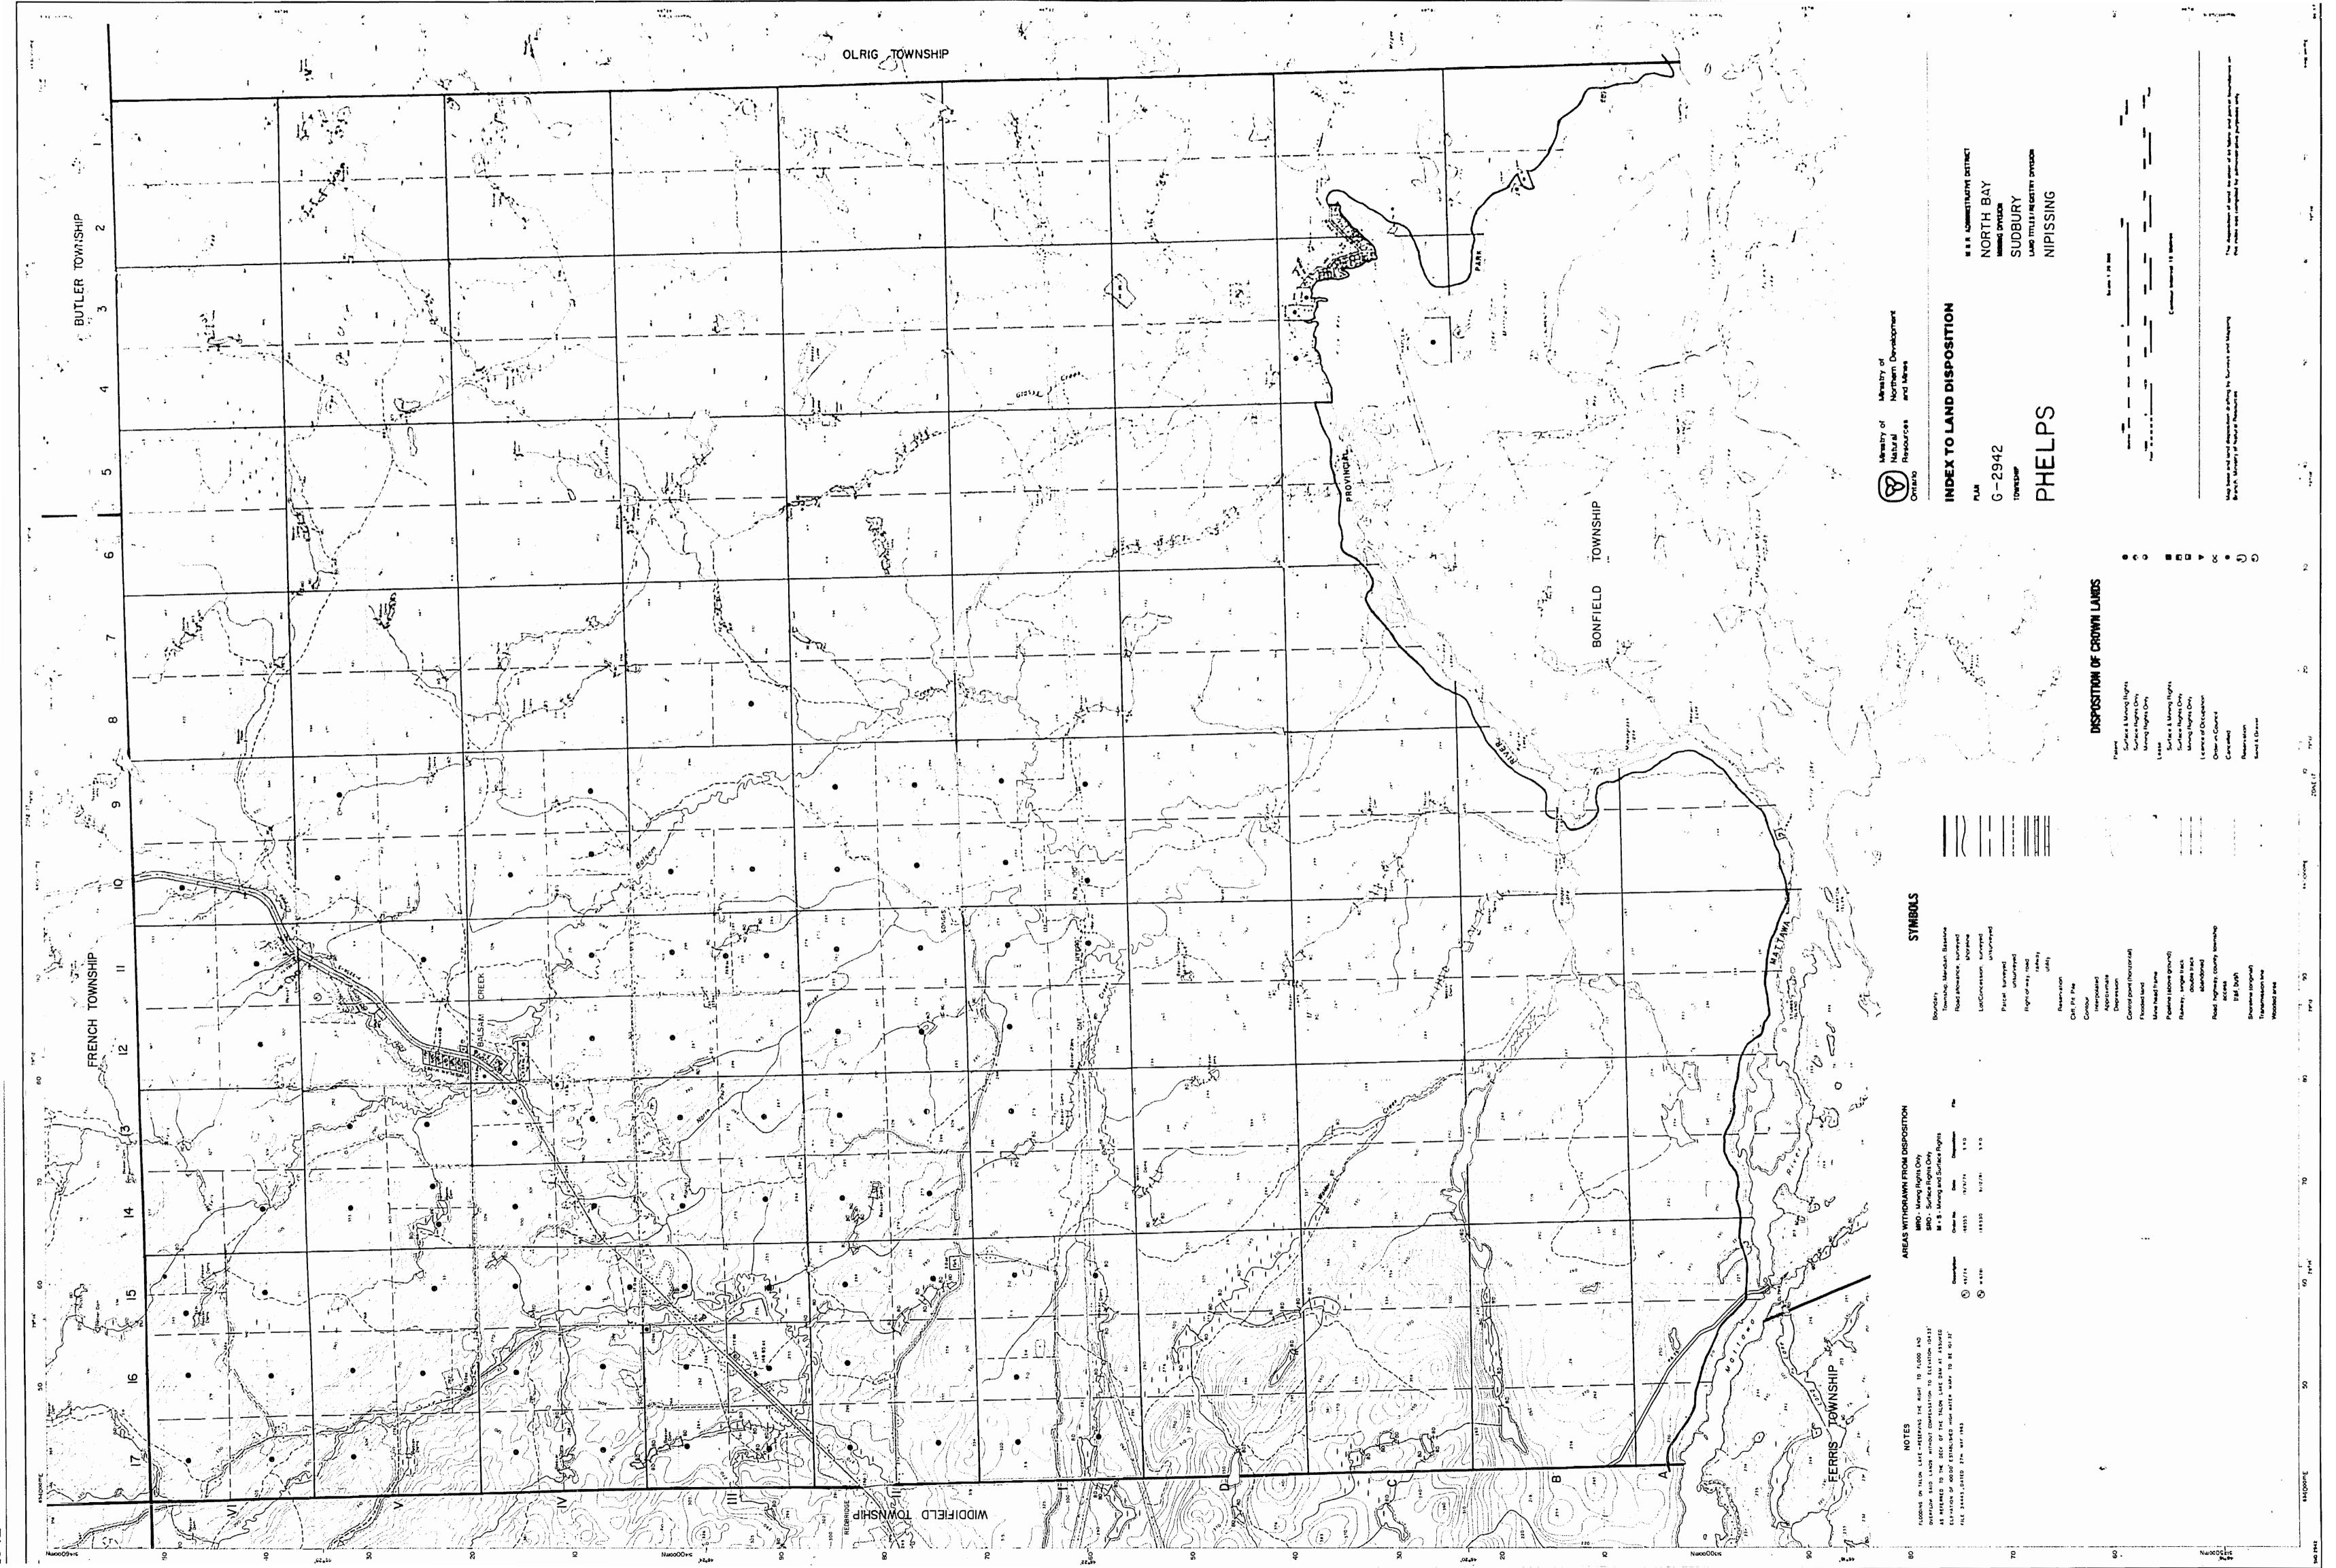

SURVEYS AND MAPPING BRANCH



IUDI











THE TOWNSHIP OF

## PHELPS

DISTRICT OF NIPISSING

SUDBURY MINING DIVISION

SCALE: I-INCH= 40 CHAINS

## LEGEND

PATENTED LAND CROWN LAND SALE LOCATED LAND LICENSE OF OCCUPATION

RAILWAYS

MARSH OR MUSKEG

## <u>NOTES</u>

O.F.B. - LAND RESERVED FOR FIRE RANGERS HEADQUARTERS

RESERVED TO HIGHWAYS DEPARTMENT

withcrawn from staking shown thus ////// FILE: 147507.

400 surface rights reservation around off lakes & rivers.

Areas withdrawn from staking under Section 42 of the Mining Act. (Sect 43.R.S.O. 70)

ONTE OF 133 AUG 1 6 1076

I Re-Opened under Order No. 0.5 / 1981 North Bey District November 24, 1981

Location PA 44 (Plan M. 265 Lets) king Pt. g Lot 12, Conc. V as Plan 36R-5903 Pt. I.

Order No. W. 6/81 S.R.O. North Boy District - Occamber 9, 1981 Location PA95 (Plan 36R-6356) bei