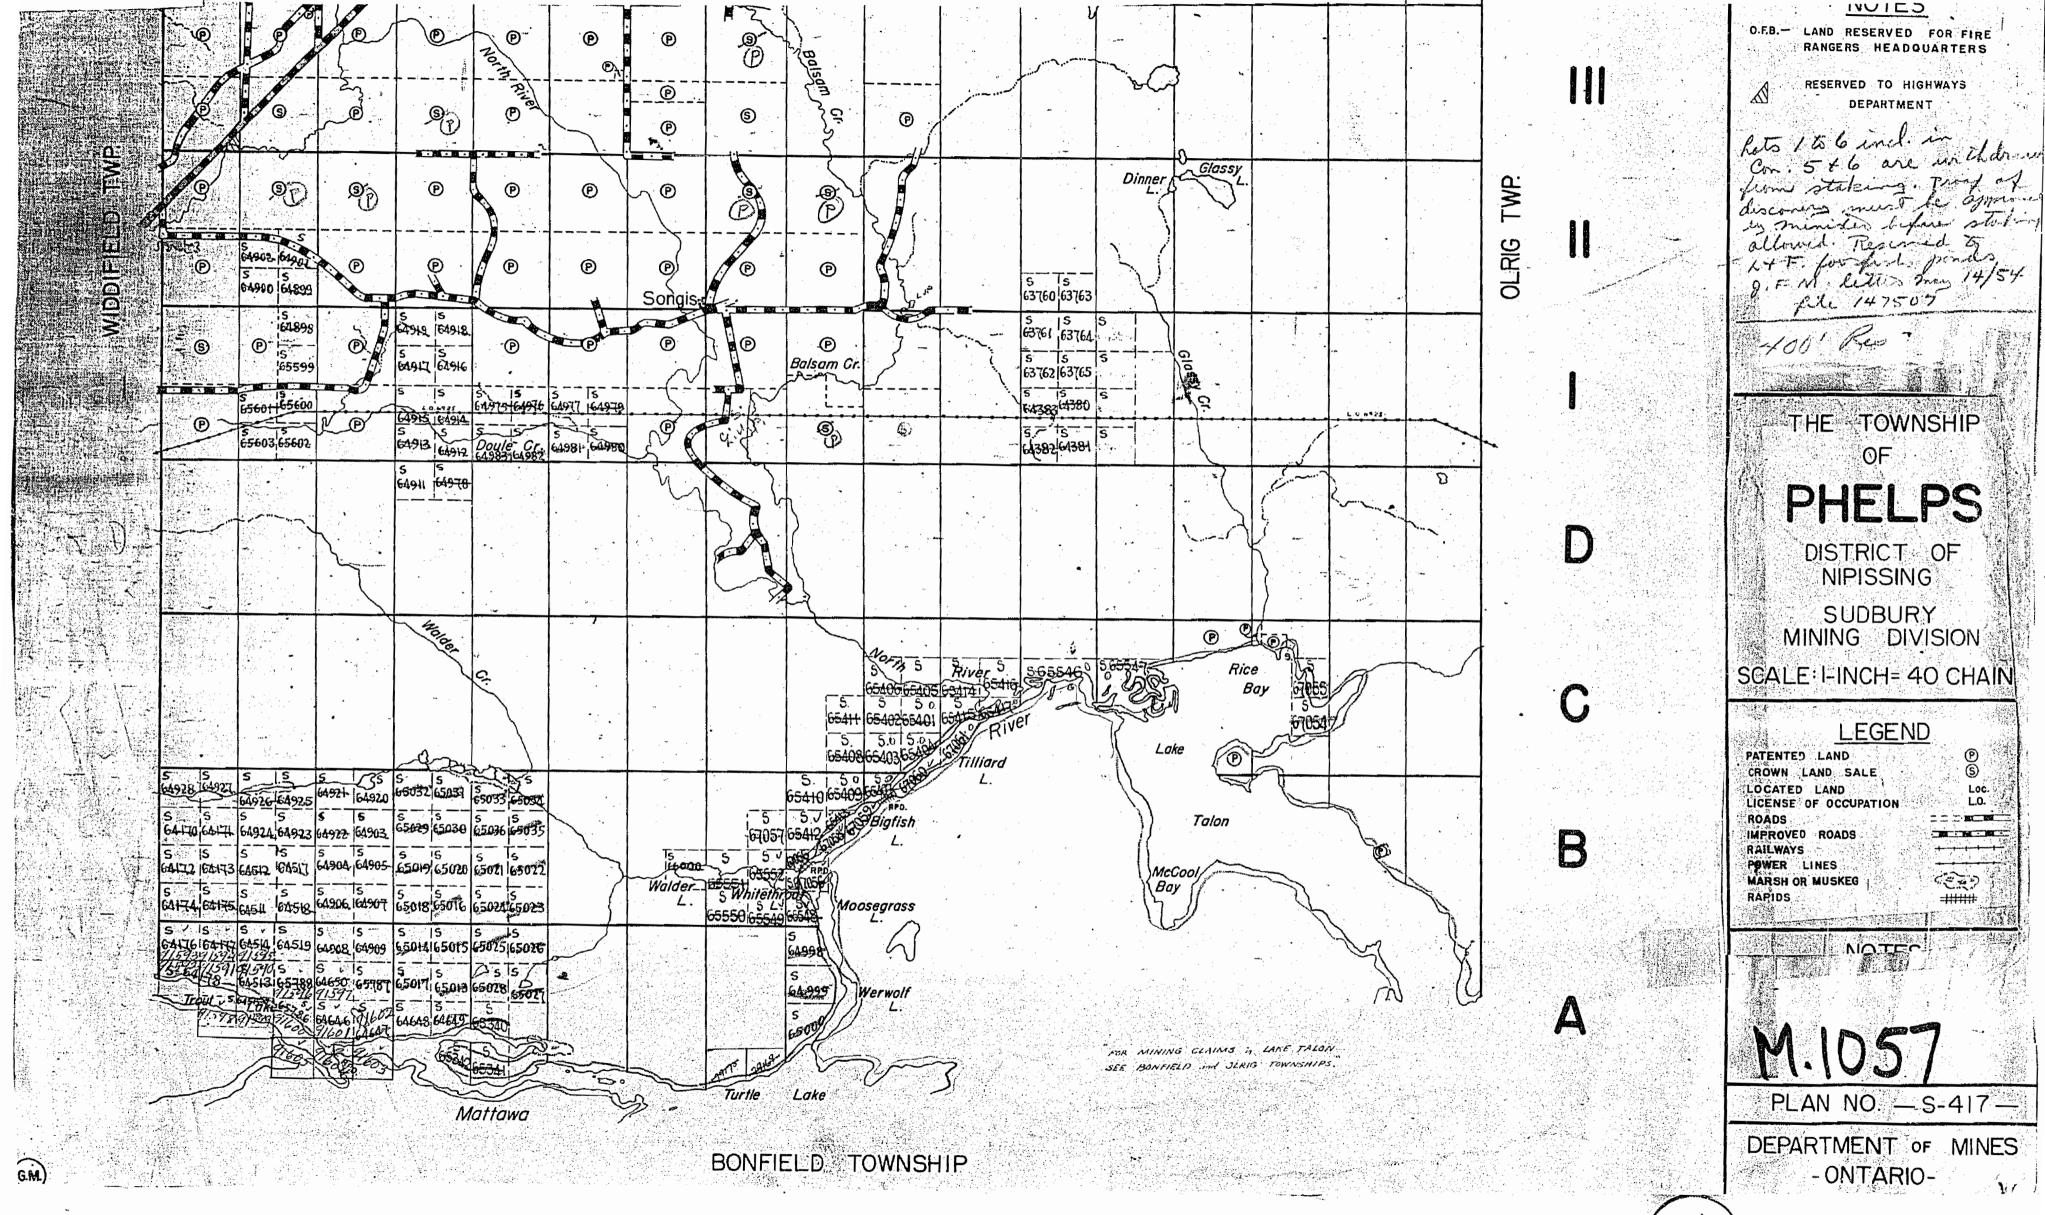

## PHELPS

PLAN NO. M-1057

ONTARIO

MINISTRY OF NATURAL RESOURCES SURVEYS AND MAPPING BRANCH

IUDI O.F.B. - LAND RESERVED FOR FIRE RANGERS HEADQUARTERS RESERVED TO HIGHWAYS DEPARTMENT **®** (S) Con 5 + 6 are unthomas Dinner P **®** minister before station allowed Reserved to hat for his for his ponds 14/54 OLRIG 5 | 5 63760 63763 64900 64899 5 IS 5 63761 63764 4001 Re (P) |= − |65599 .(P) 5 S 64917 64916 Balsam Cr. 63762 63765 THE TOWNSHIP 64913 64912 Doule Cr. 64981 64981 5 - 15 - 5 4382 4381 B 64911 64978 PHELPS DISTRICT OF NIPISSING SUDBURY MINING DIVISION SCALE: I-INCH= 40 CHAIN LEGEND PATENTED LAND CROWN LAND SALE LOCATED LAND LICENSE OF OCCUPATION Talon 64 70 64171 64924 64923 64922 64903 IMPROVED ROADS RAILWAYS POWER LINES 64172 |64173 CASI2 |64513 |64904 |64905 |65019 |65020 |65021 |65022 Walder 5 Whitelhird 5 105549 65549 4547 MARSH OR MUSKEG Moosegrass PLAN NO - S-417-Mattawa DEPARTMENT OF MINES BONFIELD TOWNSHIP -ONTARIO-