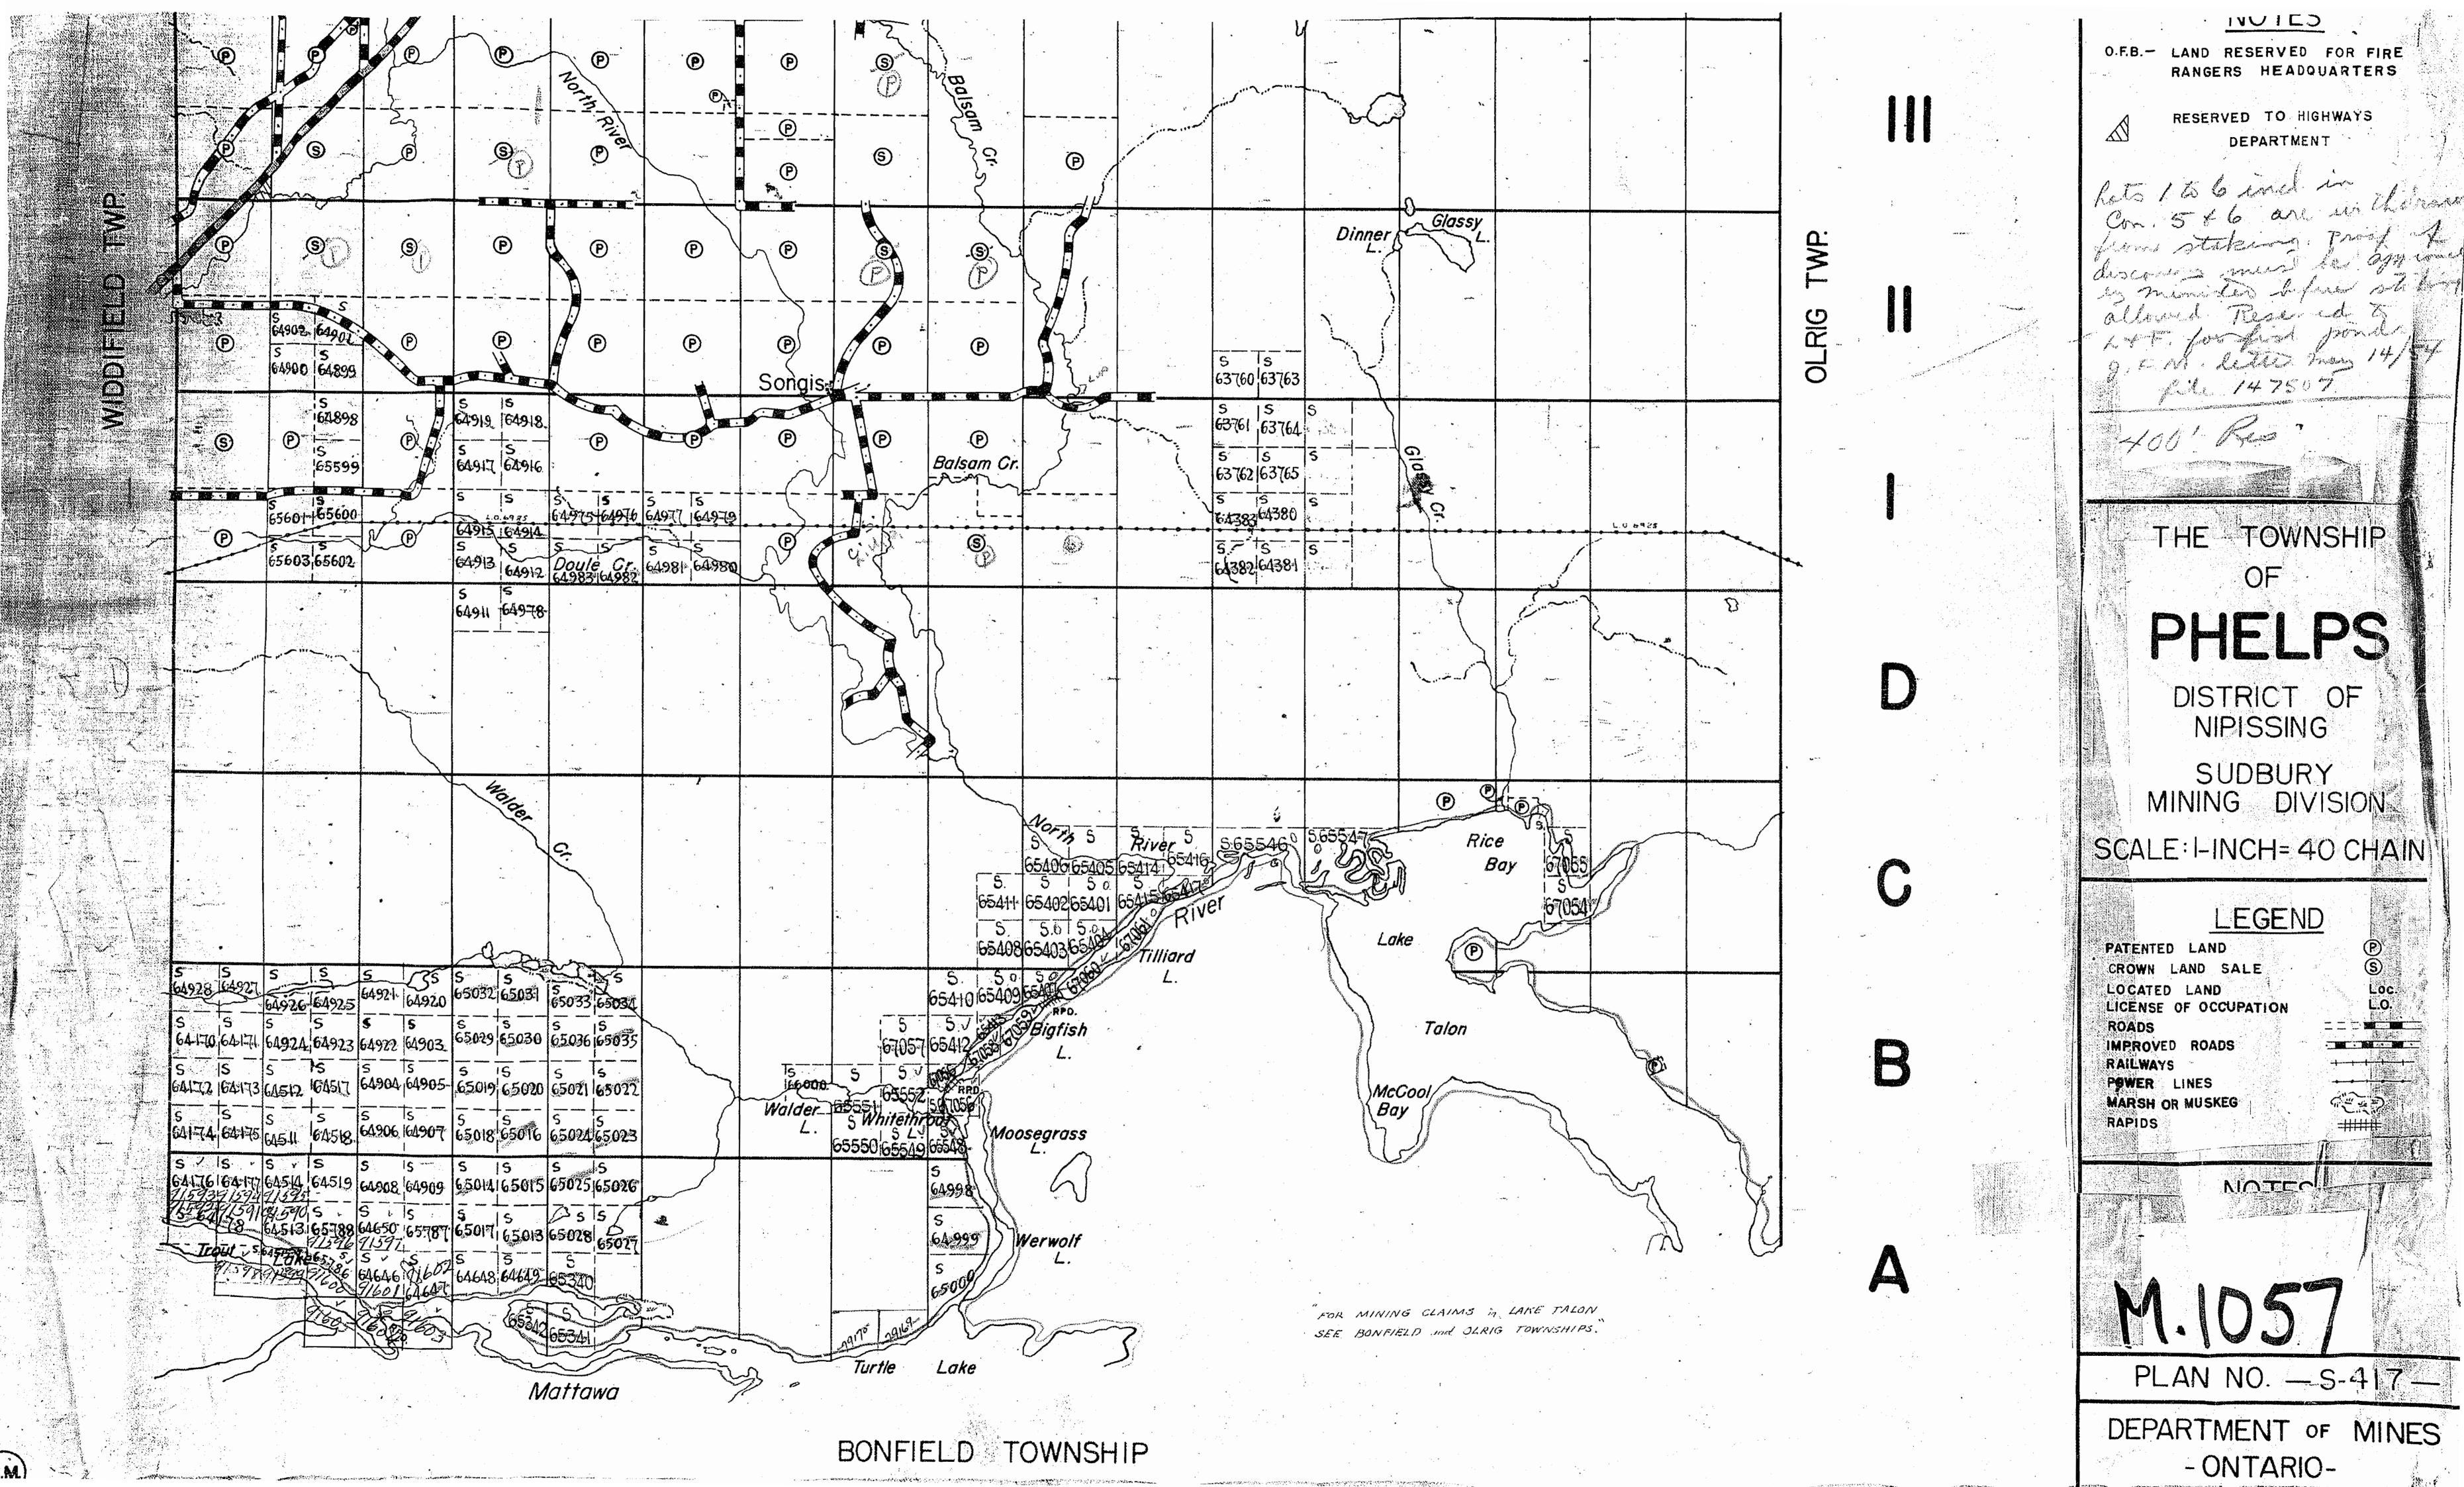

## PHELPS

PLAN NO. M-1057

ONTARIO

MINISTRY OF NATURAL RESOURCES SURVEYS AND MAPPING BRANCH

IUDI O.F.B. - LAND RESERVED FOR FIRE RANGERS HEADQUARTERS RESERVED TO HIGHWAYS DEPARTMENT **®** (S) Con 5 + 6 are unthomas Dinner P **®** minister before station allowed Reserved to hat for his for his ponds 14/54 OLRIG 5 | 5 63760 63763 64900 64899 5 IS 5 63761 63764 4001 Re (P) |= − |65599 .(P) 5 S 64917 64916 Balsam Cr. 63762 63765 THE TOWNSHIP 64913 64912 Doule Cr. 64981 64981 5 - 15 - 5 4382 4381 B 64911 64978 PHELPS DISTRICT OF NIPISSING SUDBURY MINING DIVISION SCALE: I-INCH= 40 CHAIN LEGEND PATENTED LAND CROWN LAND SALE LOCATED LAND LICENSE OF OCCUPATION Talon 64 70 64171 64924 64923 64922 64903 IMPROVED ROADS RAILWAYS POWER LINES 64172 |64173 CASI2 |64513 |64904 |64905 |65019 |65020 |65021 |65022 Walder 5 Whitelhird 5 105549 65549 4547 MARSH OR MUSKEG Moosegrass PLAN NO - S-417-Mattawa DEPARTMENT OF MINES BONFIELD TOWNSHIP -ONTARIO-