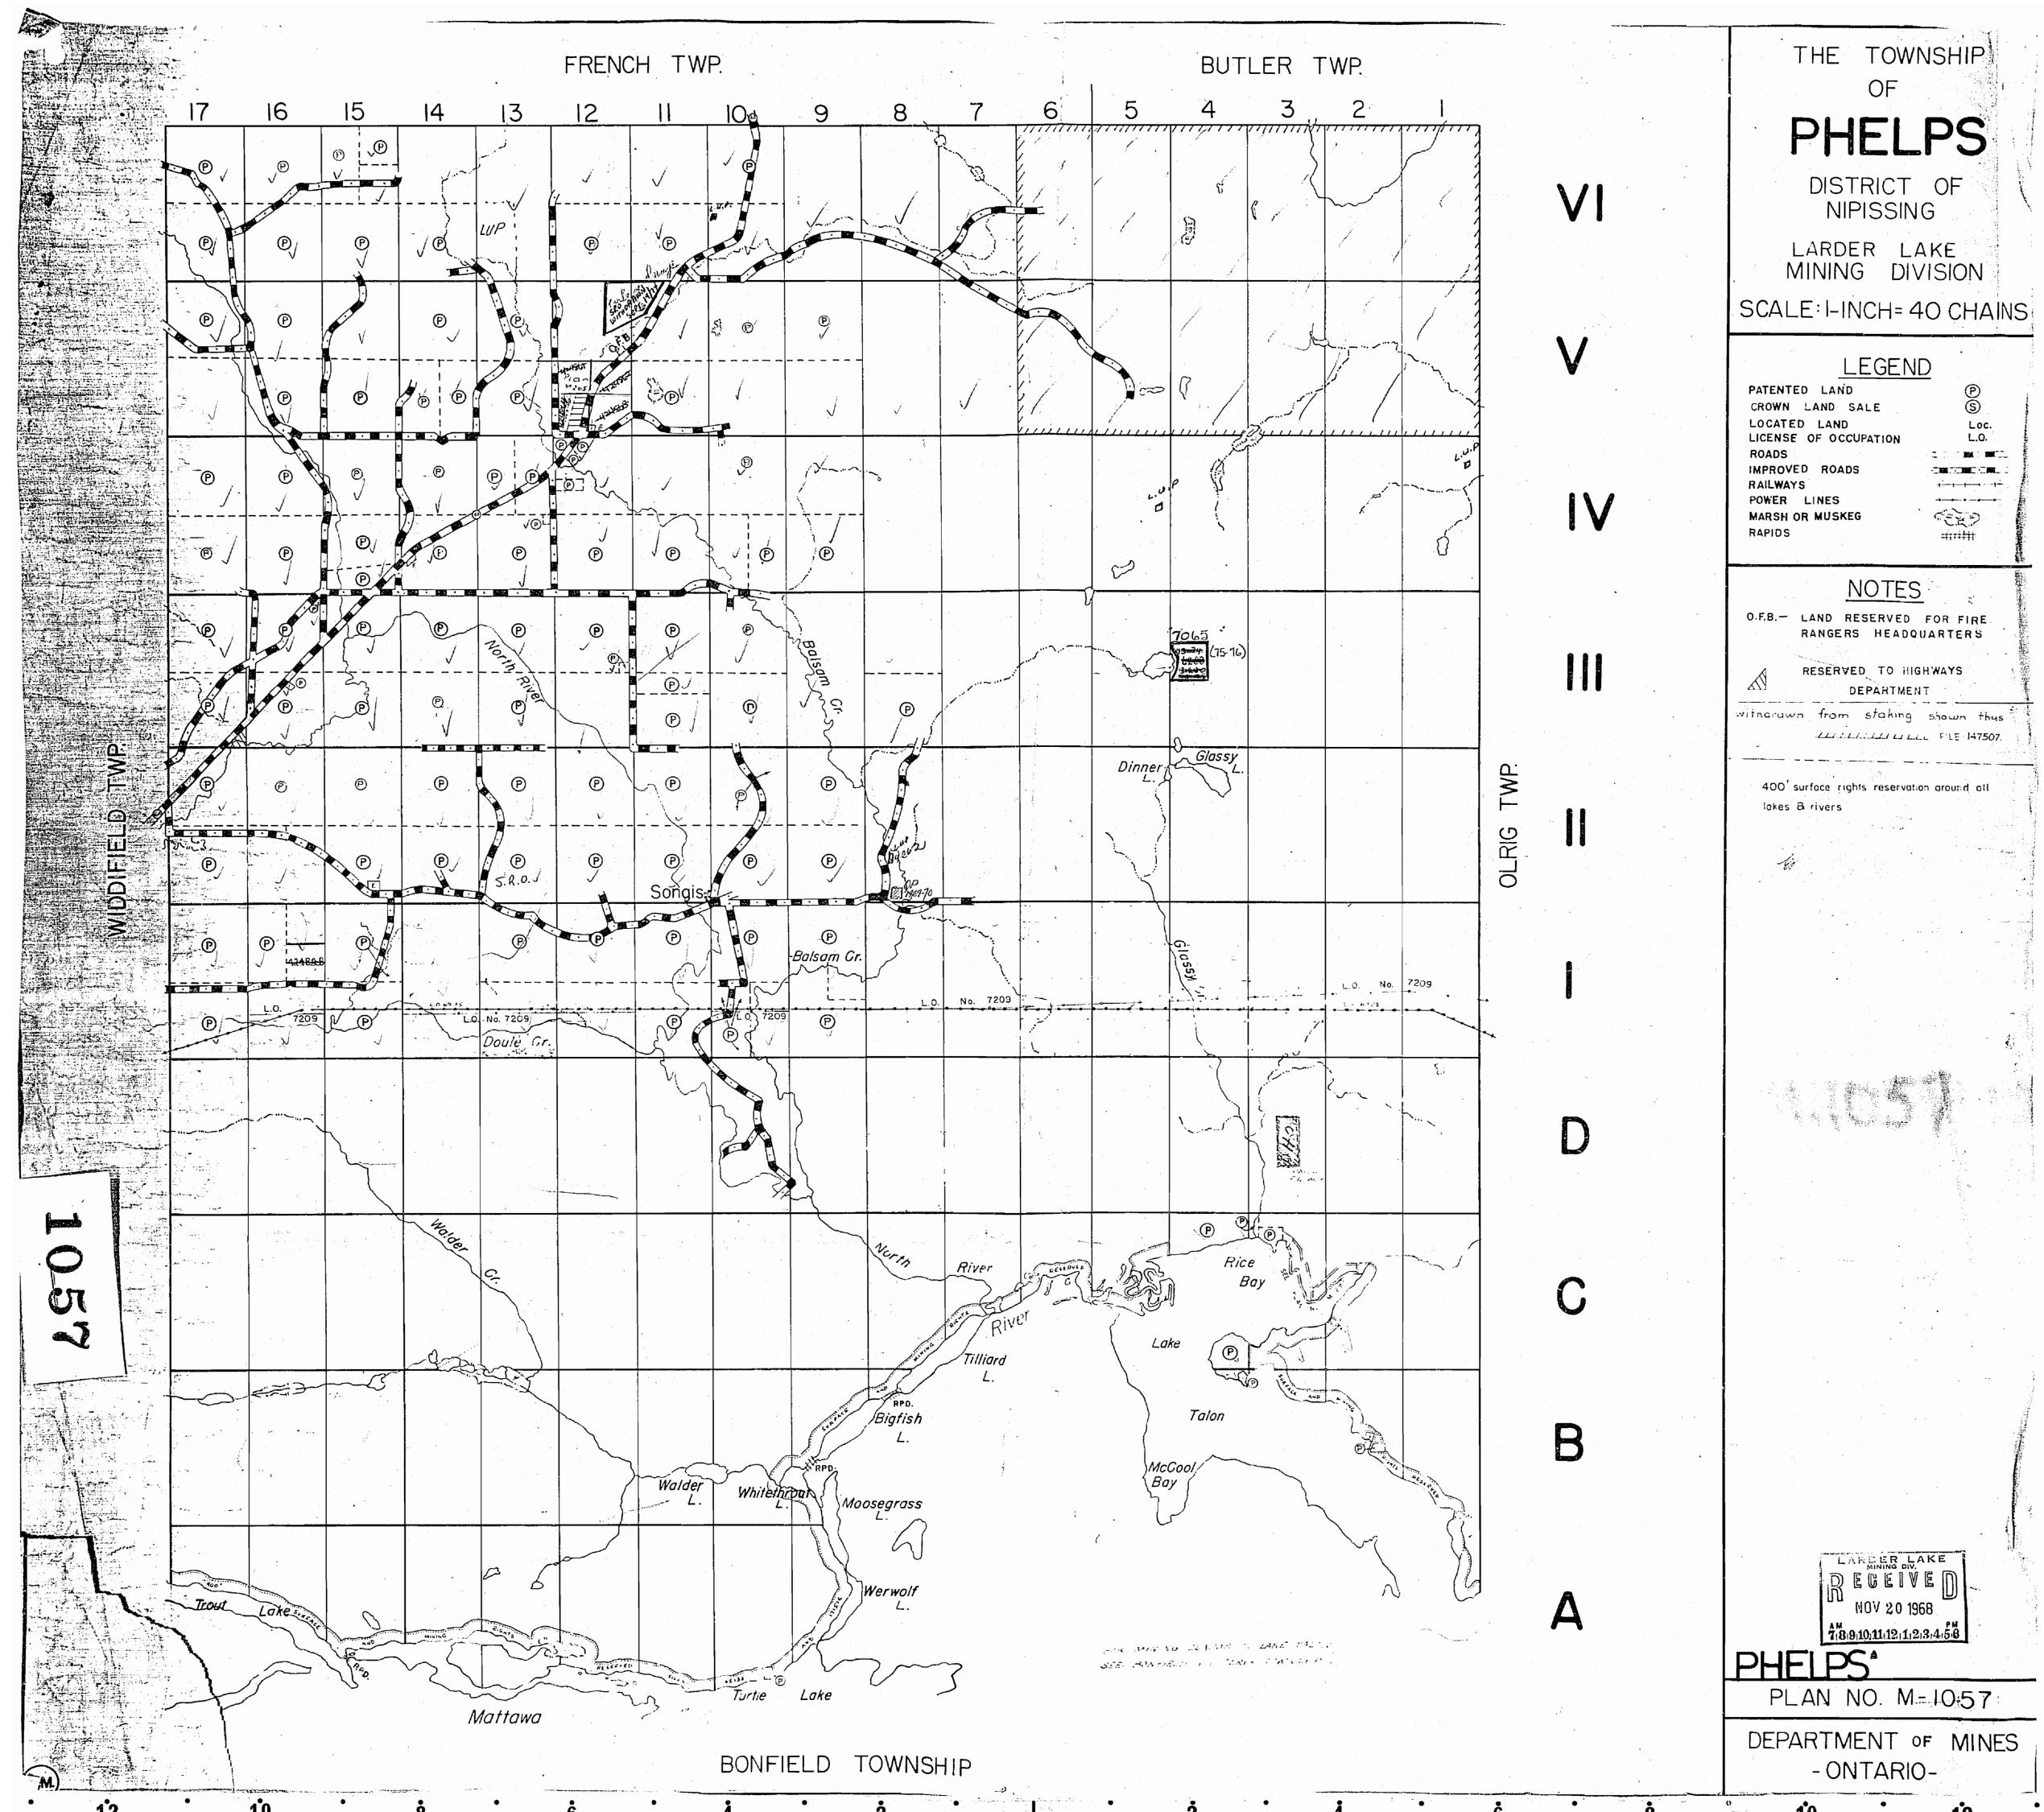

SURVEYS AND MAPPING BRANCH

IUDI

THE TOWNSHIP OF

## PHELPS

DISTRICT OF NIPISSING

SUDBURY MINING DIVISION

SCALE: I-INCH= 40 CHAINS

## LEGEND

PATENTED LAND CROWN LAND SALE LOCATED LAND LICENSE OF OCCUPATION

RAILWAYS

MARSH OR MUSKEG

## <u>NOTES</u>

O.F.B. - LAND RESERVED FOR FIRE RANGERS HEADQUARTERS

RESERVED TO HIGHWAYS DEPARTMENT

withcrawn from staking shown thus ////// FILE: 147507.

400 surface rights reservation around off lakes & rivers.