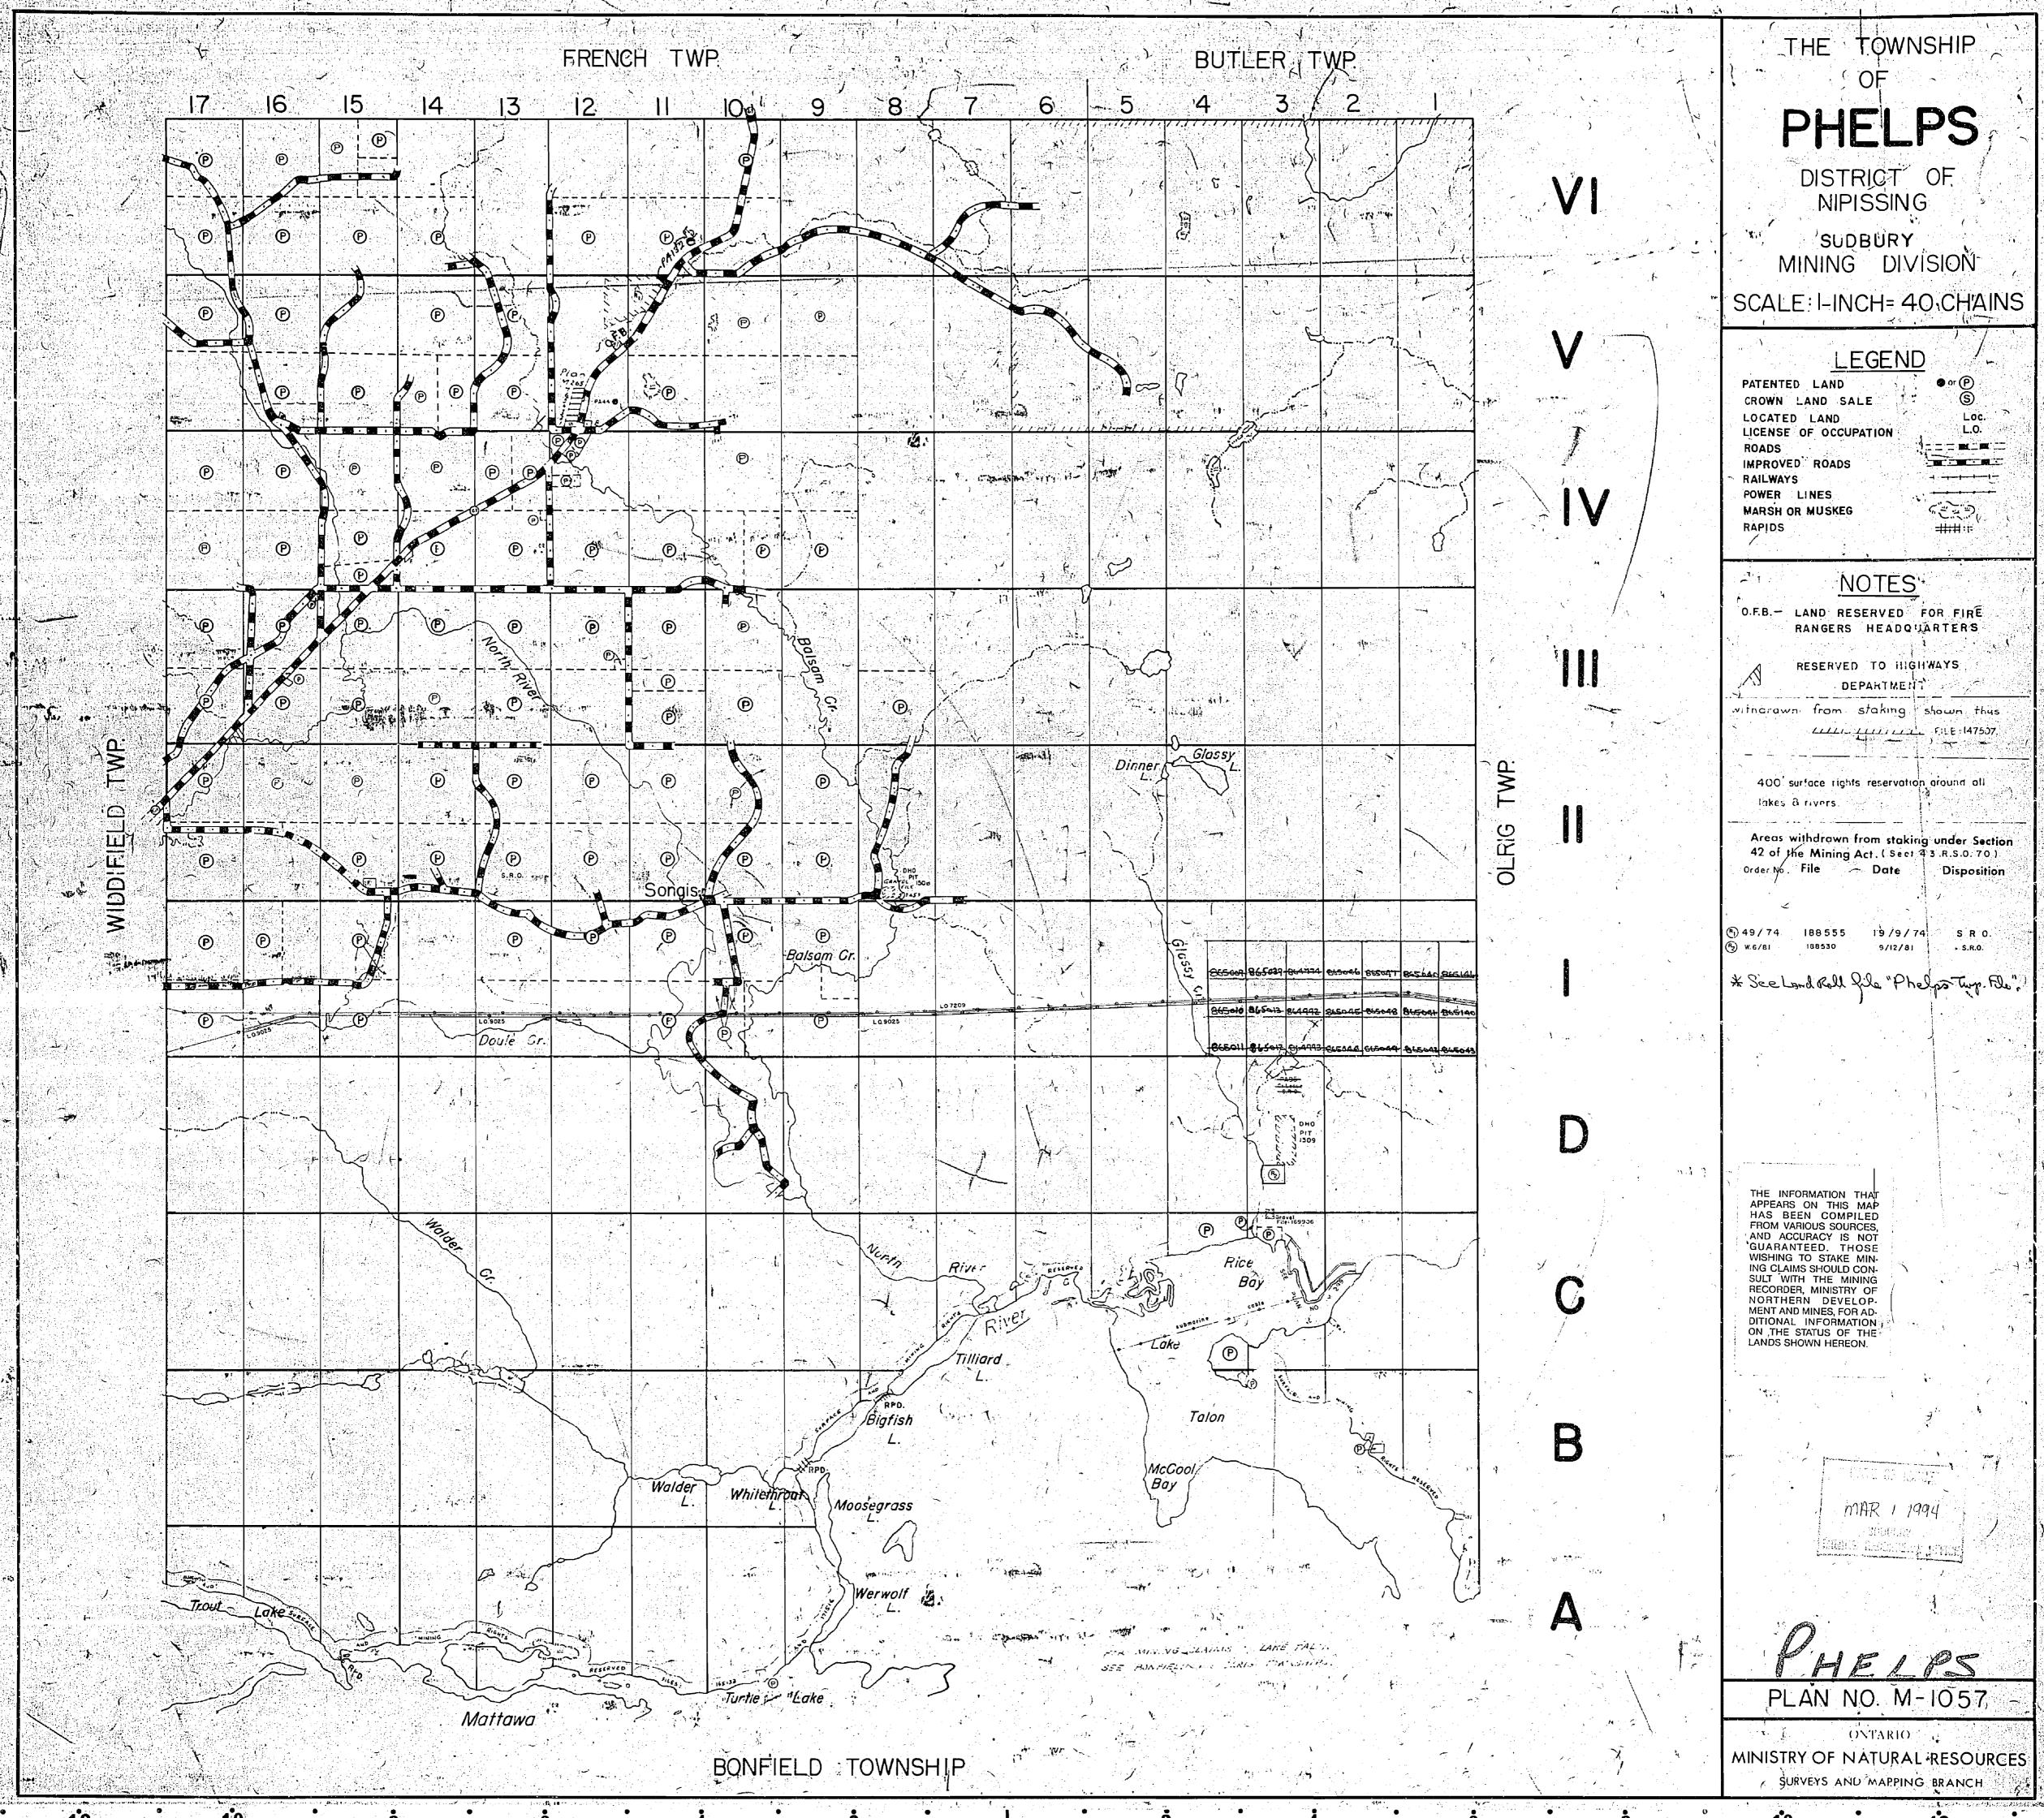

## PHELPS

DISTRICT OF NIPISSING

SUDBURY MINING DIVISION

SCALE: I-INCH= 40 CHAINS

## LEGEND

PATENTED LAND CROWN LAND SALE LOCATED LAND LICENSE OF OCCUPATION

RAILWAYS

MARSH OR MUSKEG

## <u>NOTES</u>

O.F.B. - LAND RESERVED FOR FIRE RANGERS HEADQUARTERS

RESERVED TO HIGHWAYS DEPARTMENT

withcrawn from staking shown thus ////// FILE: 147507.

400 surface rights reservation around off lakes & rivers.

Areas withdrawn from staking under Section 42 of the Mining Act. (Sect 43.R.S.O. 70)

ONTE OF 133 AUG 1 6 1076

I Re-Opened under Order No. 0.5 / 1981 North Bey District November 24, 1981

Location PA 44 (Plan M. 265 Lets) king Pt. g Lot 12, Conc. V as Plan 36R-5903 Pt. I.

Order No. W. 6/81 S.R.O. North Boy District - Occamber 9, 1981 Location PA95 (Plan 36R-6356) being Part of Lot 3, Come. I a D (Part 1).

## PHELPS

PLAN NO. M-1057

ONTARIO

MINISTRY OF NATURAL RESOURCES SURVEYS AND MAPPING BRANCH

IUDI O.F.B. - LAND RESERVED FOR FIRE RANGERS HEADQUARTERS RESERVED TO HIGHWAYS DEPARTMENT **®** (S) Con 5 + 6 are unthomas Dinner P **®** minister before station allowed Reserved to hat for his for his ponds 14/54 OLRIG 5 | 5 63760 63763 64900 64899 5 IS 5 63761 63764 4001 Re (P) |= − |65599 .(P) 5 S 64917 64916 Balsam Cr. 63762 63765 THE TOWNSHIP 64913 64912 Doule Cr. 64981 64981 5 - 15 - 5 4382 4381 B 64911 64978 PHELPS DISTRICT OF NIPISSING SUDBURY MINING DIVISION SCALE: I-INCH= 40 CHAIN LEGEND PATENTED LAND CROWN LAND SALE LOCATED LAND LICENSE OF OCCUPATION Talon 64 70 64171 64924 64923 64922 64903 IMPROVED ROADS RAILWAYS POWER LINES 64172 |64173 CASI2 |64513 |64904 |64905 |65019 |65020 |65021 |65022 Walder 5 Whitelhird 5 105549 65549 4547 MARSH OR MUSKEG Moosegrass PLAN NO - S-417-Mattawa DEPARTMENT OF MINES BONFIELD TOWNSHIP -ONTARIO-