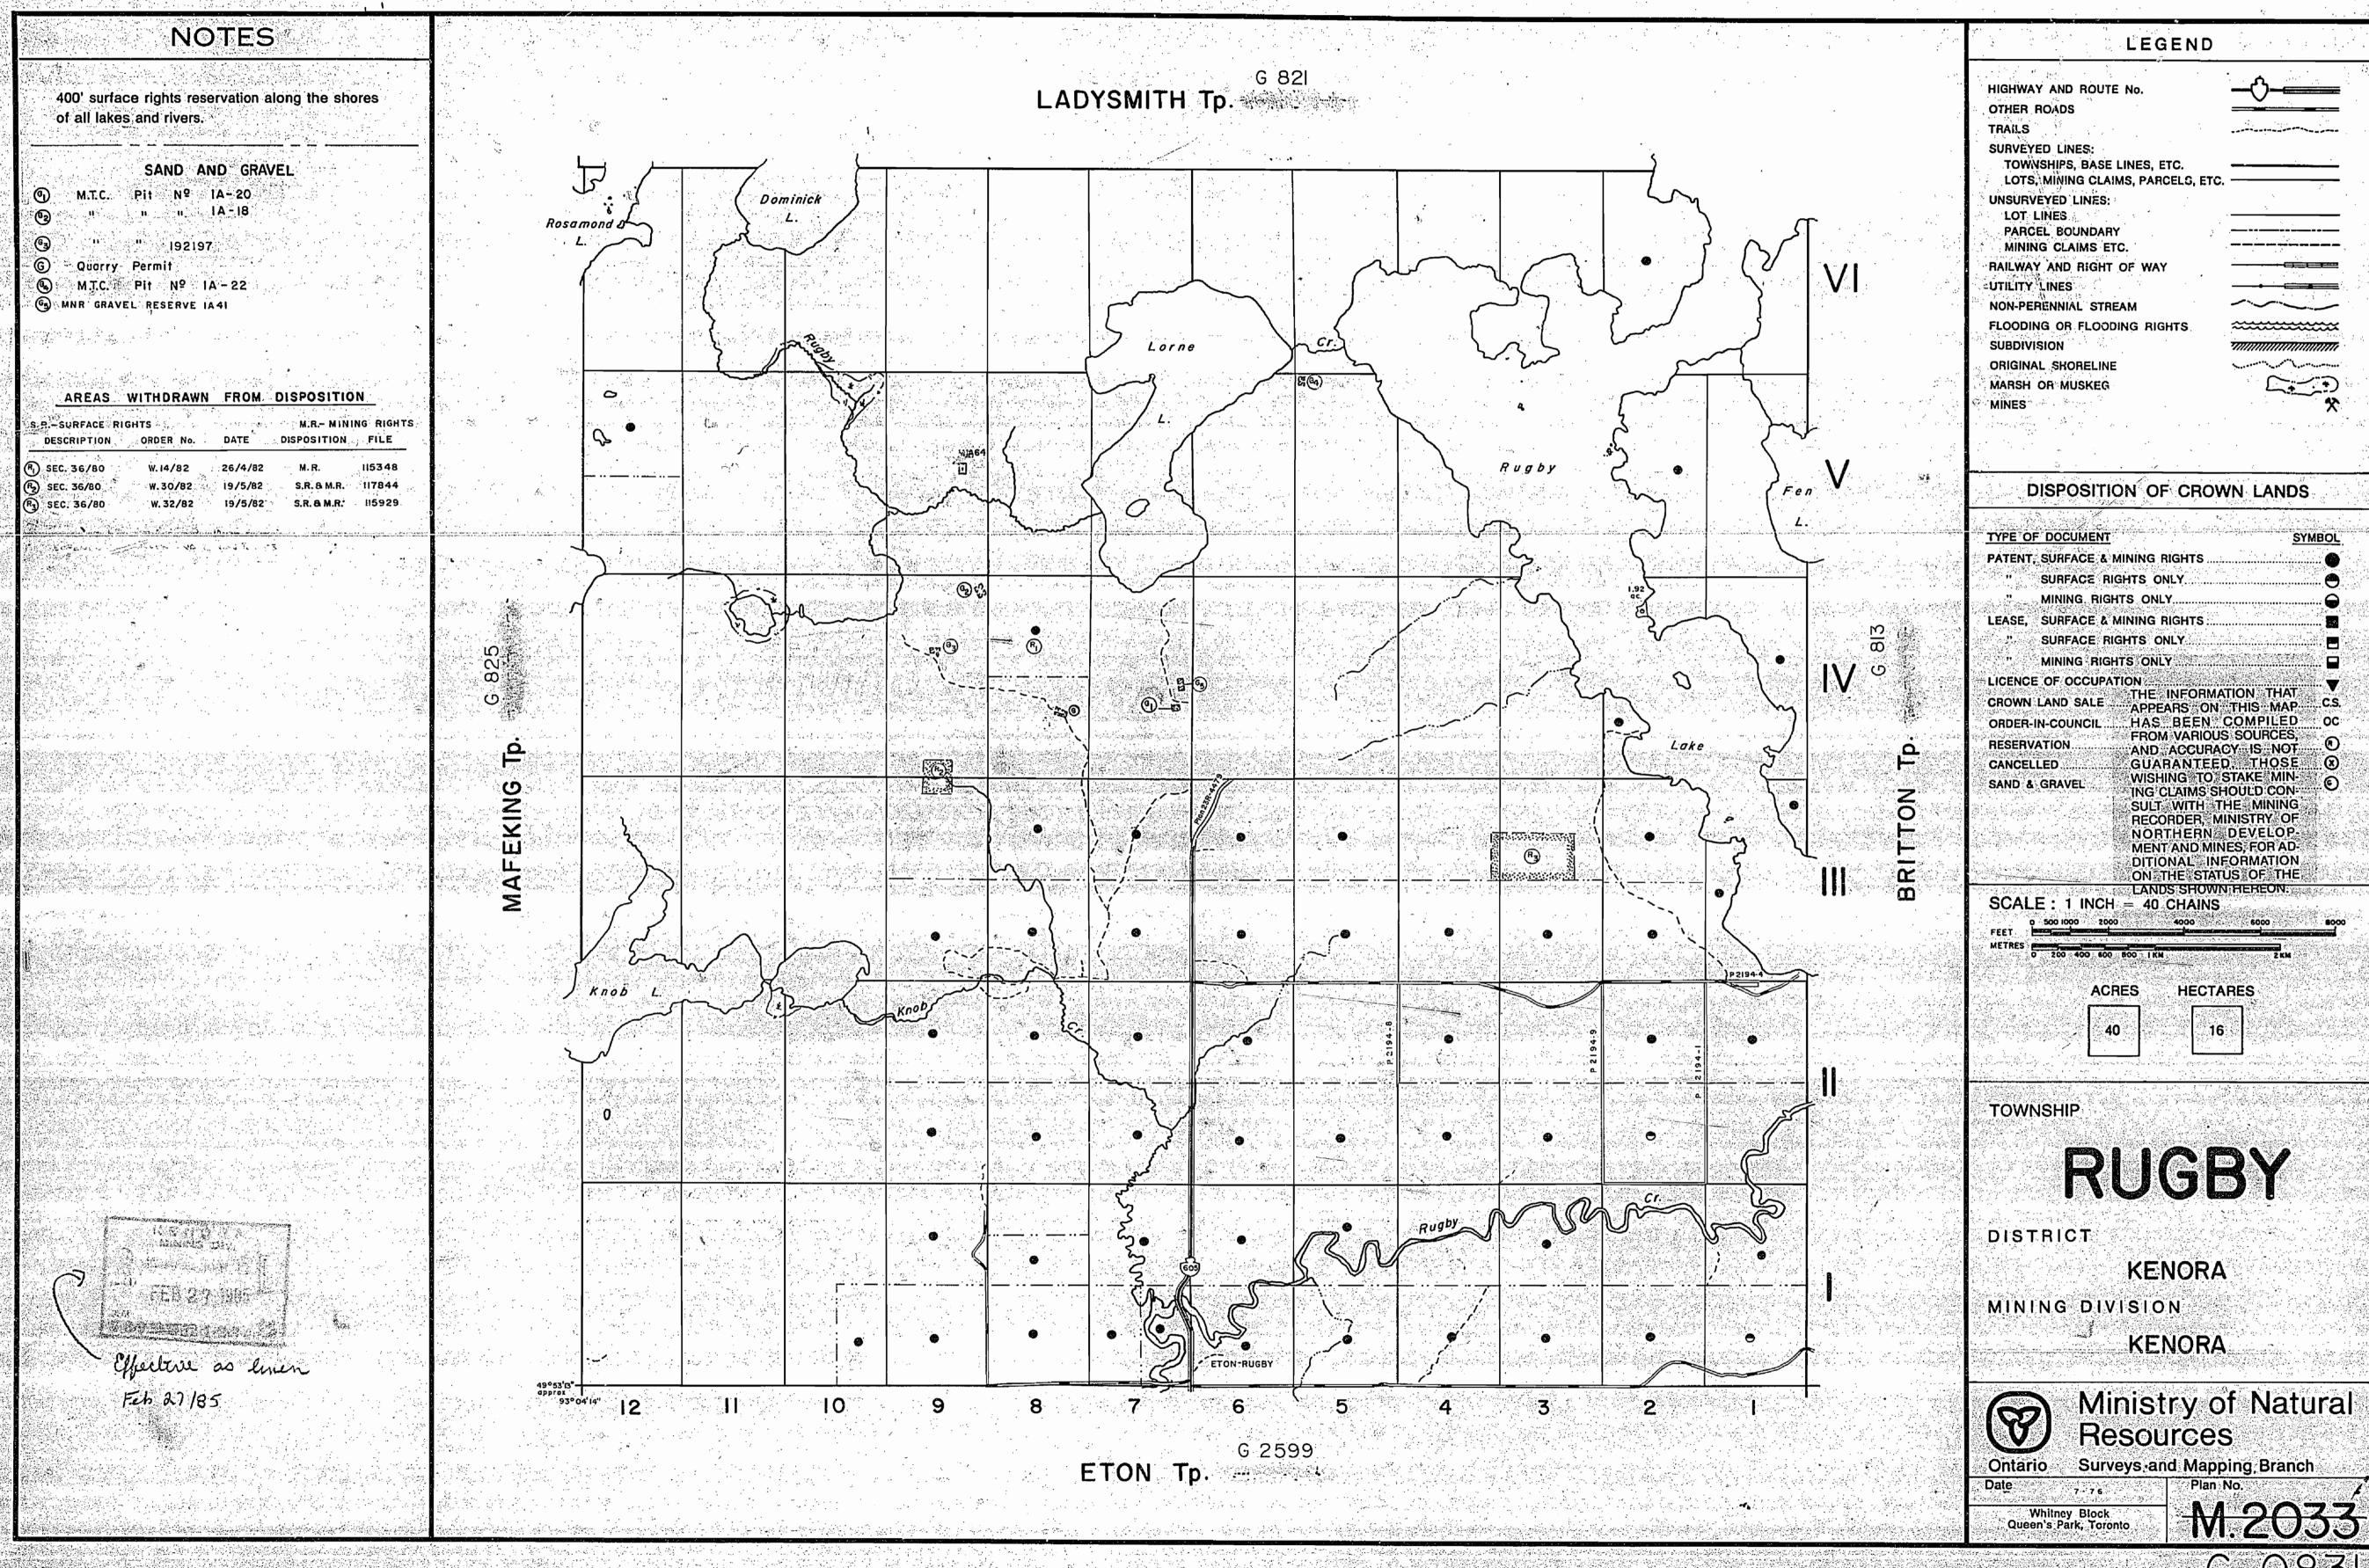

PUGBYARTER. 2033 -Scale: 40 Chains -1 Inch: 79.86 Dominick 153 Ac. 247Ac 225 Rc VII. 29/Ac 320Ac 320Ac 38-67 40.00 12 306 Ac. 320Ac. 320Ac 319 Rc PO NO 30.40 40.00 39.88 40.00 308 Ac. 320 Ac. 318 Rc. 319Rc 3 //Rc. 319 Ac. 320 Re. 3 20 Ac. Lake 38.81 4000 39.89 40.00 40/13 40.00 39.85. 39.85 40.15 O. **P**. ® 305 Rc. 291 Ac. 321 Rc 320 Ac. 320Ac 320AC 317 Rc 320 R 322 Ac. Ð ® , ®` **(P)** · .(P) ® Ø 39.90 40,018 40.00 40.00 40 151 39.90 40.10 JUN 7 8 1968 O F. (P) (6) ® **(P)** P (P) 7. ⊉. 31. -[f]-320Rc 320 Re. 3 320RC 320R 320 Rc 320A. 320AL. ? 320Ac 32 OR ® P ® **(P)** |S.R.D. ® (P) 40 /3 40.00 40.00 40.00 4007 40100 40.05 ® ® 320AC 322 Ac. 321Ac 320 Re. 3 320A 320Rc. .**®** 42743 P ® ® ® @ 520 40.00 WEST WAINWRIGHT ETONT? ( Signed ) Surface reservations 400' wide by Dept. of L. & F. shewn A. H. Hac dougall Ohio hereon thus intelligential Improved Roads one chain wide shewn thus ---Nor. 2015 78961 Surveyed under instructions by R.S. Kirkup O.L.S. 1929. RUGBY