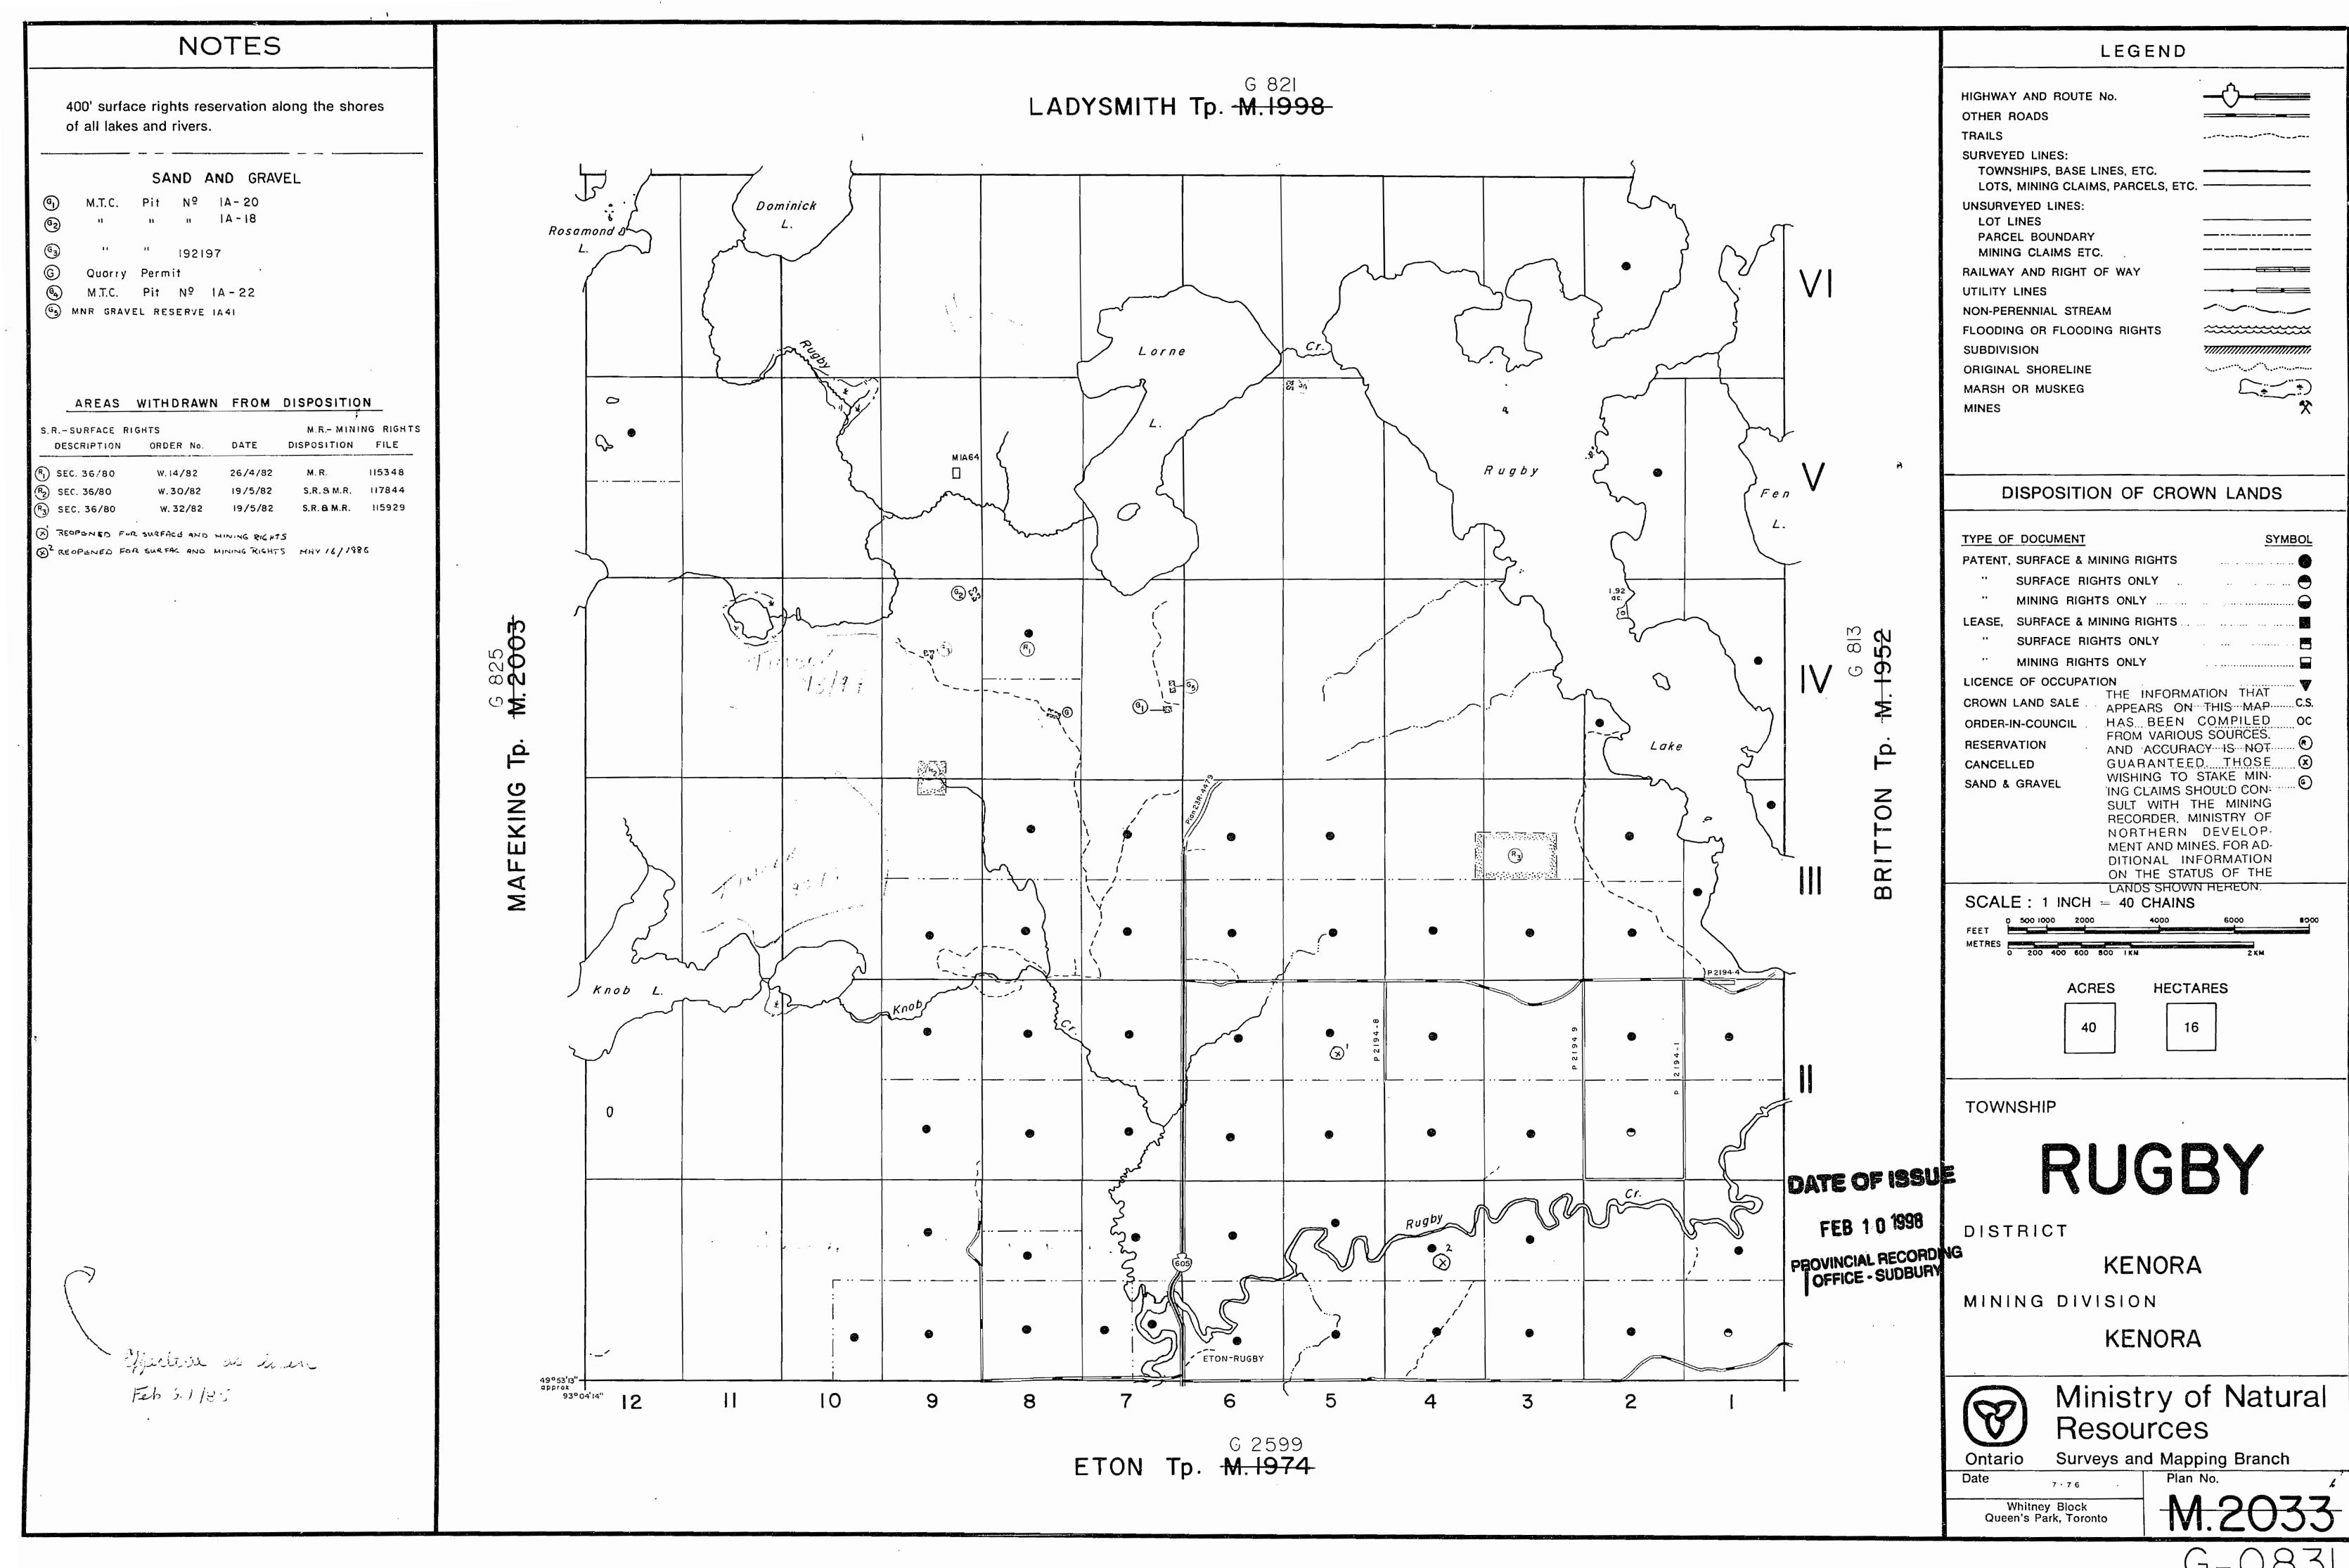

PROUGES TO THE 2033 ICT OF KENDER THE MEDIOSS Dominick \ 153 Ac. · 211 Rg : 247Re 225 R. **Y**//. 254 Ac 29/Ac 320Ac. 0 320Ac 38.67 39).78 40.00 320 Rc. 320Ac. 3 306 Ac. 320Ac-319 Ac. PO WO) 30.40 39. 88 40.00 40.00. AZLLS 8 3/8 Ac 320 Ac. 308 Ac. 319Rc 320Rc 319 RE 3 20 Ac. 248 Lake. ® 38.81 4000 39.89° 40.00 40/13 40.00 39.85. 40.15 39.85 ® ® (P) ® 305 Re. 291 Rc 320R 321 Ac. 320 Ac. 320Ac. 317 Rc. 322 Ac. 320 Ac 5 **P**, ® . e · (P) ® ® P **@** • KNOB 39.190 40.00 40 15% 39.90 40.10 40.00 LAKE P. (P) 9). O F. Θĺ P P ® . 7. ≉. 3 ⊉. -- [f] 320Ac 298 Ac. 320AC 320 Rc. 9 320R 320 Ac 320 Ac 320Ac. 320Rc 320R 42713 42714 442715 42716 42717 42718 P P ® P Ð ® P (P) 5.R O. 40.00 40.00 40.00 4007 40100 10100 39.93 P 42727 42728 42729 42730 42732 42733 ® **®** ®. P 42740 42739 42738 42757 42736 3/2 Ac 321 AC 320 Rc 320 Ac. 32/Ac. 321 Rc 320 Ac. 32 0 Ac 320 Rc 42741 42742 42743 ® ®. **P (P)** ® 0 ® ® P SRO 40.00 40.00 40.00 40.00 WEST WRINWRIGH ETONTS ( Signed) Surface reservations 400 wide by Dopt of Improved Roads one chain wideshewn thus hereon thus minimistra Nov. 20# 18964 Surveyed under instructions by R.S. Mirkup Q.LS: 1929.