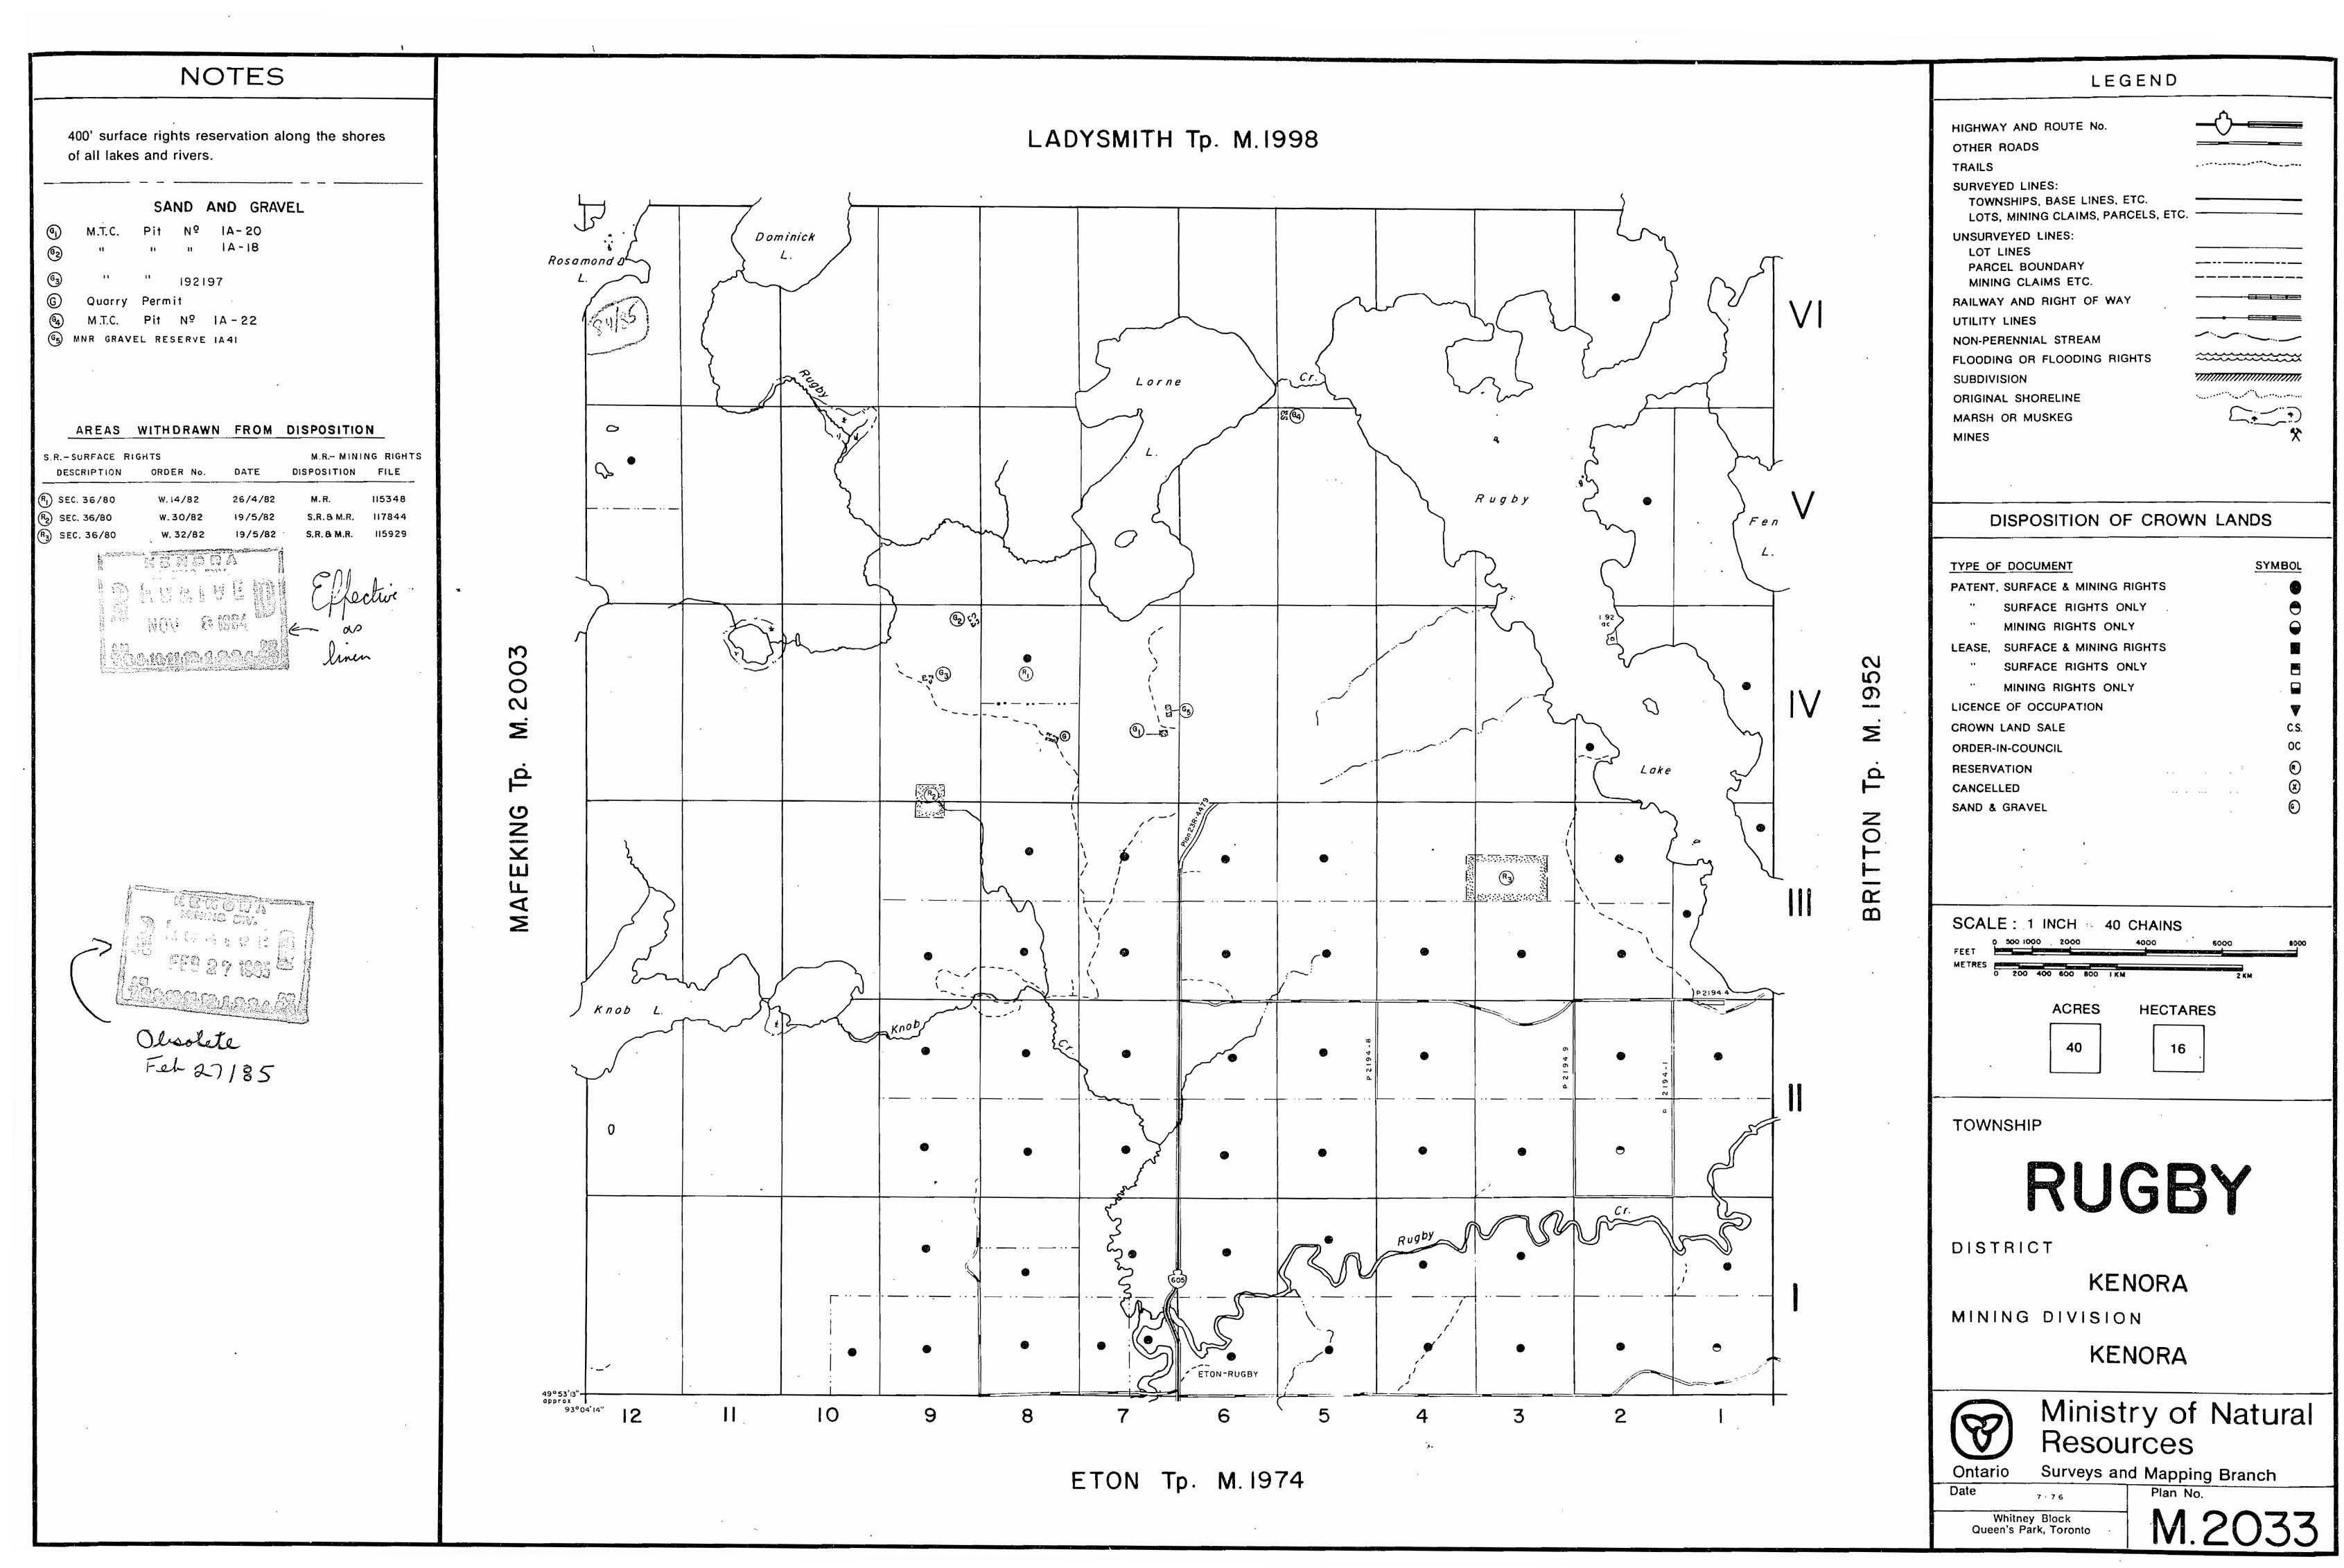

A SURCE. M-2033 2033 RICTION HIEMORA Scale: 40 Chains 1 Mich. 79.86 Dominick Lake 153 Ac. 247Ac 211 R. 225R VII. N 244R 254 Ac 32 ORc. 29/Ac 320Ac 38.67 39).78 40.00 40.100 ANSIZ 42515 ALL BA AVEN 3 (P) 320 Re. 306 Pc. 320R. encis 3/5 1240 320AC-169 A 319 Ac. 47188 PO WO 30.40 39.88 40.00 40.00. METT 41697 A1680 A1680 ALUS 741<sup>3</sup> A2522 42515 BALTE 2 3/8/c 308 Ac. 320 Rc 319Ac 320 Re. 8 3/1Ac 2 3 20 Ac. Loke 319 Ac. 248 ® 38.81 40.00 39.89 40/13 RST. W 40.15 40.00 40,000 40.00 39.85. 39.85 **(P)** ® ( ® ® ® - 1/1/h. 320Ac 320Ac 321 Rc. 317 Ac. 320A 320 Ac. 320.00 305 Rc 291 Rc 322 Ac. **(P)**, ' ®. . ® Ø ...**® P** . (P) Ø 39.\90 40×10 40.00 40.098 40.00 40 15, MNÓB LAKE © §. ® (P) (B) (P) **(P)** ® **9**; ΘĹ ® P ₿. 7. 2. 42706 2708 -- [] [] --320 Ac 320A 298 Ac 3 2 O Ac. 9 320 AC 320 Ac. 320Ac. 320Ac. N 320Ac 230Ac. 32 OR. 42713 ¥42715 42716 42717 42718 42719 P P P **P** ® ® **®** ® 5.R.O. 42724 42723 42720 42722 40.00 40 40.00 40.00 4007 39.93 40,00 0100 **(b)** 42727 42728 42729 42730 42731 42732 42733 ® **(P)** P RUBBY 42740 42739 42738 42757 320 AL. 322 Ac. 320 Rc. 320 Ac. 32 0 AL 321 AC 321Ac. 3 21 Ac. 32 OA 320 Rc. Ø SRo 42742 42743 ¦® **(P) (P)** ® **(P) (P) (P) ® e** 40.00 40.00 40.00 40.00 40.00 AST I WEST WAINWRIGHT ETONTS ( Signed) Surface reservations 400' wide by Dort of L& F. shewn A. H. Hacadougall D.L.S. 1.74 hereon thus - the Improved Roads one chain wide shewn thus Surveyed under instructions by R.S. Nirkup QLS 1929. The second secon