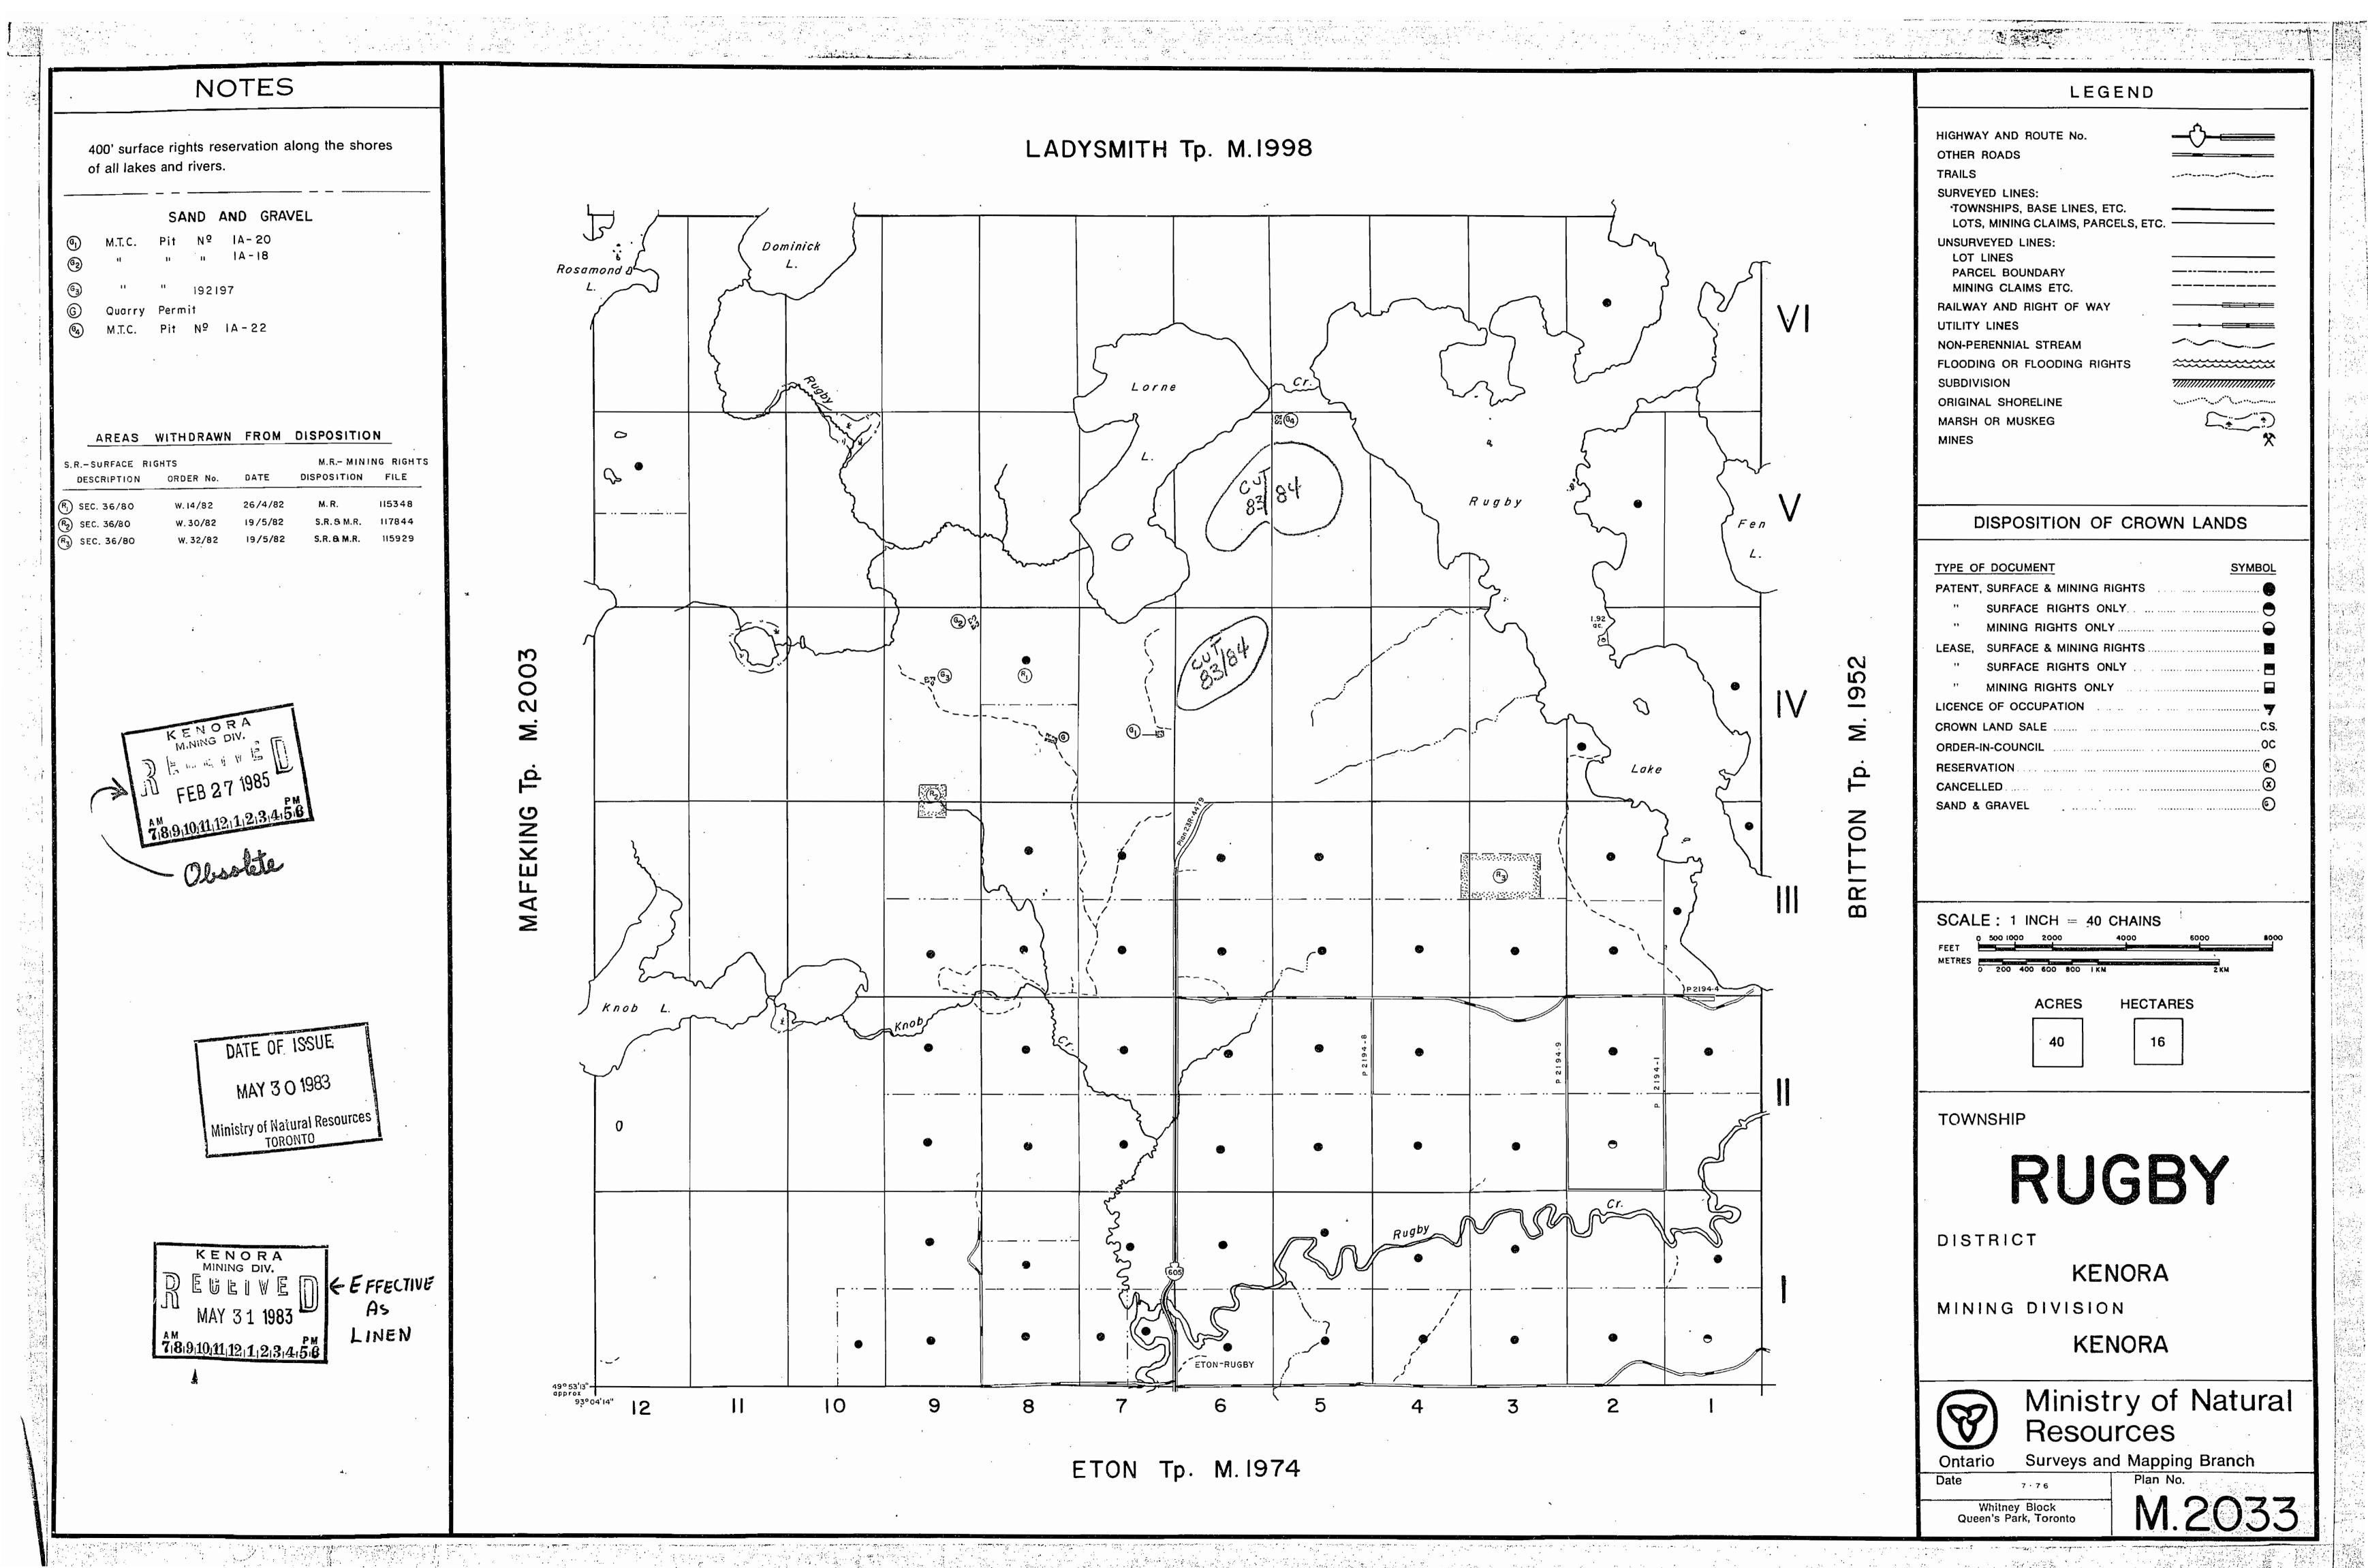

RUGBY 2033 -Scale: 40 Chains 1 Inch. Dec 9/69 79.90 79.88 247Ac 153 Ac. 1/1/. 320Ac. 2 29/AC 320Ac 38.67 40.00 306 Ac. 320Rc. 319 Ac. PO NO 30.40 40.00 39.83 40.00 308 Ac. 320 Ac. 319Rc 320 Rc. 320 Re. 8 Lake P 38.81 40.00 39.89° 40113 40.00 40.00 39.85. P **P**. ® P **(P)** - 1.111. 320Ac 305 Re 320A 317 Ac. 291 Ac. 321 Rc 320 Ac. 320 Ac. 322 Ac. 320Rc9 **P**, ' ® . (P) ® ® . P ® 40.00 40,40 40.00 40.018 40 1451 39.90 (P) © *§*. (P) (S) (P) P P P ® i ® 81. 7. 2. ⅎ. - [f][-320Ri 320 Ac. 320Ac 320R 320Ac. 320 R 320Ac. ? 320Rc 32 OR. P P P P ® ® ® ® S. R.O. C18º 40.00 40.00 +0.00 40100 40.07 40100 ® ® © 3/2 Ac 32/ Ac 32/ Ac 32/ 321Ac. % 322 Ac. 3 21 Ac. 320 Rt. 320 Ac. 320 Ac. 9 32 0 Ac 320 Rc. **⊙** 5₹0 P ® ® 42743 P ® ® (P). ® 40.00 38,80 40.00 AST WEST WAINWRIGHT ETON T? ( Signed ) A. H. Hac dougall O.L. Surface reservations 400' wide by Dopt. of L & F. shewn hereon thus his state Improved Roads one chain wide shewn thus \_\_\_\_ Nor. 201 7896 Surveyed under instructions by R.S. Kirkup O.LS. 1929. RUGBY