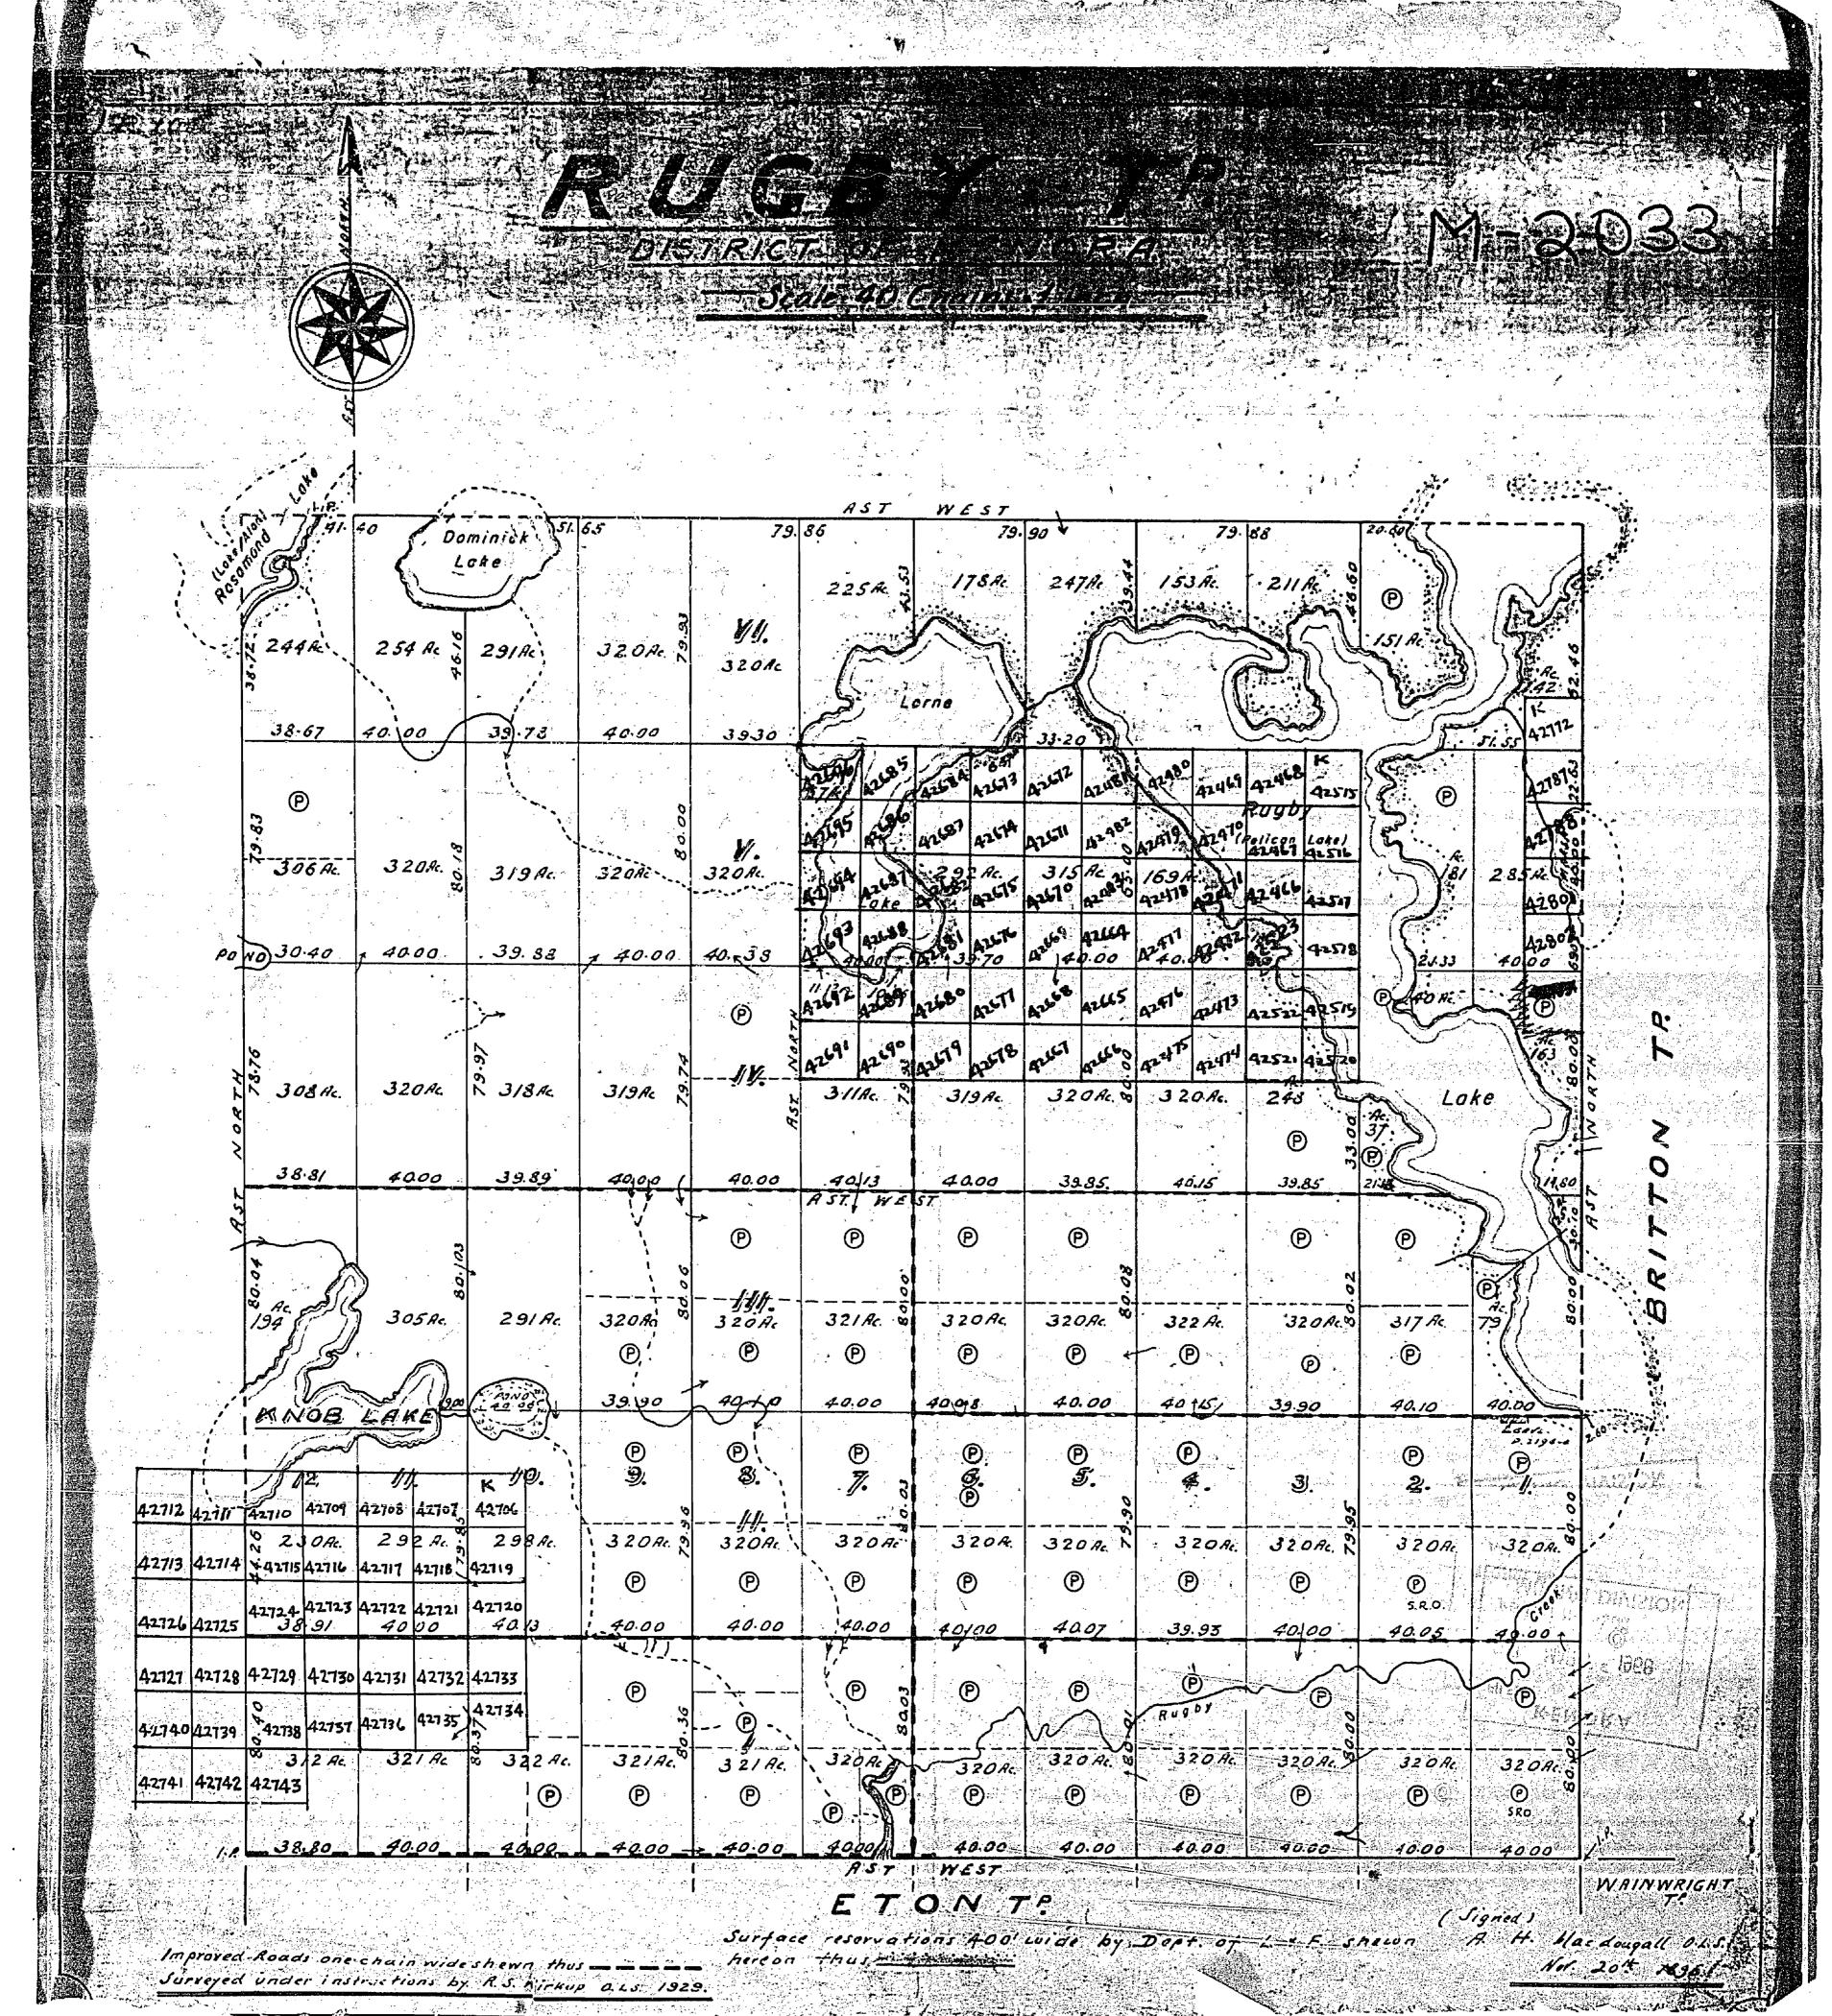

PUGBYARTER. 2033 -Scale: 40 Chains -1 Inch: 79.86 Dominick 153 Ac. 247Ac 225 Rc VII. 29/Ac 320Ac 320Ac 38-67 40.00 12 306 Ac. 320Ac. 320Ac 319 Rc PO NO 30.40 40.00 39.88 40.00 308 Ac. 320 Ac. 318 Rc. 319Rc 3 //Rc. 319 Ac. 320 Re. 3 20 Ac. Lake 38.81 4000 39.89 40.00 40/13 40.00 39.85. 39.85 40.15 O. **P**. ® 305 Rc. 291 Ac. 321 Rc 320 Ac. 320Ac 320AC 317 Rc 320 R 322 Ac. Ð ® , ®` **(P)** · .(P) ® Ø 39.90 40,018 40.00 40.00 40 151 39.90 40.10 JUN 7 8 1968 O F. (P) (6) ® **(P)** P (P) 7. ⊉. 31. -[f]-320Rc 320 Re. 3 320RC 320R 320 Rc 320A. 320AL. ? 320Ac 32 OR ® P ® **(P)** |S.R.D. ® (P) 40 /3 40.00 40.00 40.00 4007 40100 40.05 ® ® 320AC 322 Ac. 321Ac 320 Re. 3 320A 320Rc. .**®** 42743 P ® ® ® @ 520 40.00 WEST WAINWRIGHT ETONT? ( Signed ) Surface reservations 400' wide by Dept. of L. & F. shewn A. H. Hac dougall Ohio hereon thus intelligential Improved Roads one chain wide shewn thus ---Nor. 2015 78961 Surveyed under instructions by R.S. Kirkup O.L.S. 1929. RUGBY

A SURCE. M-2033 2033 RICTION HIEMORA Scale: 40 Chains 1 Mich. 79.86 Dominick Lake 153 Ac. 247Ac 211 R. 225R VII. N 244R 254 Ac 32 ORc. 29/Ac 320Ac 38.67 39).78 40.00 40.100 ANSIZ 42515 ALL BA AVEN 3 (P) 320 Re. 306 Pc. 320R. encis 3/5 1240 320AC-169 A 319 Ac. 47188 PO WO 30.40 39.88 40.00 40.00. METT 41697 A1680 A1680 ALUS 741<sup>3</sup> A2522 42515 BALTE 2 3/8/c 308 Ac. 320 Rc 319Ac 320 Re. 8 3/1Ac 2 3 20 Ac. Loke 319 Ac. 248 ® 38.81 40.00 39.89 40/13 RST. W 40.15 40.00 40,000 40.00 39.85. 39.85 **(P)** ® ( ® ® ® - 1/1/h. 320Ac 320Ac 321 Rc. 317 Ac. 320A 320 Ac. 320.00 305 Rc 291 Rc 322 Ac. **(P)**, ' ®. . ® Ø ...**® P** . (P) Ø 39.\90 40×10 40.00 40.098 40.00 40 15, MNÓB LAKE © §. ® (P) (B) (P) **(P)** ® **9**; ΘĹ ® P ₿. 7. 2. 42706 2708 -- [] [] --320 Ac 320A 298 Ac 3 2 O Ac. 9 320 AC 320 Ac. 320Ac. 320Ac. N 320Ac 230Ac. 32 OR. 42713 ¥42715 42716 42717 42718 42719 P P P **P** ® ® **®** ® 5.R.O. 42724 42723 42720 42722 40.00 40 40.00 40.00 4007 39.93 40,00 0100 **(b)** 42727 42728 42729 42730 42731 42732 42733 ® **(P)** P RUBBY 42740 42739 42738 42757 320 AL. 322 Ac. 320 Rc. 320 Ac. 32 0 AL 321 AC 321Ac. 3 21 Ac. 32 OA 320 Rc. Ø SRo 42742 42743 ¦® **(P) (P)** ® **(P) (P) (P) ® e** 40.00 40.00 40.00 40.00 40.00 AST I WEST WAINWRIGHT ETONTS ( Signed) Surface reservations 400' wide by Dort of L& F. shewn A. H. Hacadougall D.L.S. 1.74 hereon thus - the Improved Roads one chain wide shewn thus Surveyed under instructions by R.S. Nirkup QLS 1929. The second secon

RUGBY 2033 -Scale: 40 Chains 1 Inch. Dec 9/69 79.90 79.88 247Ac 153 Ac. 1/1/. 320Ac. 2 29/AC 320Ac 38.67 40.00 306 Ac. 320Rc. 319 Ac. PO NO 30.40 40.00 39.83 40.00 308 Ac. 320 Ac. 319Rc 320 Rc. 320 Re. 8 Lake P 38.81 40.00 39.89° 40113 40.00 40.00 39.85. P **P**. ® P **(P)** - 1.111. 320Ac 305 Re 320A 317 Ac. 291 Ac. 321 Rc 320 Ac. 320 Ac. 322 Ac. 320Rc9 **P**, ' ® . (P) ® ® . P ® 40.00 40,40 40.00 40.018 40 1451 39.90 (P) © *§*. (P) (S) (P) P P P ® i ® 81. 7. 2. ⅎ. - [f][-320Ri 320 Ac. 320Ac 320R 320Ac. 320 R 320Ac. ? 320Rc 32 OR. P P P P ® ® ® ® S. R.O. C18º 40.00 40.00 +0.00 40100 40.07 40100 ® ® © 3/2 Ac 32/ Ac 32/ Ac 32/ 321Ac. % 322 Ac. 3 21 Ac. 320 Rt. 320 Ac. 320 Ac. 9 32 0 Ac 320 Rc. **⊙** 5₹0 P ® ® 42743 P ® ® (P). ® 40.00 38,80 40.00 AST WEST WAINWRIGHT ETON T? ( Signed ) A. H. Hac dougall O.L. Surface reservations 400' wide by Dopt. of L & F. shewn hereon thus his state Improved Roads one chain wide shewn thus \_\_\_\_ Nor. 201 7896 Surveyed under instructions by R.S. Kirkup O.LS. 1929. RUGBY

PROUGES TO THE 2033 ICT OF KENDER THE MEDIOSS Dominick \ 153 Ac. · 211 Rg : 247Re 225 R. **Y**//. 254 Ac 29/Ac 320Ac. 0 320Ac 38.67 39).78 40.00 320 Rc. 320Ac. 3 306 Ac. 320Ac-319 Ac. PO WO) 30.40 39. 88 40.00 40.00. AZLLS 8 3/8 Ac 320 Ac. 308 Ac. 319Rc 320Rc 319 RE 3 20 Ac. 248 Lake. ® 38.81 4000 39.89° 40.00 40/13 40.00 39.85. 40.15 39.85 ® ® (P) ® 305 Re. 291 Rc 320R 321 Ac. 320 Ac. 320Ac. 317 Rc. 322 Ac. 320 Ac 5 **P**, ® . e · (P) ® ® P **@** • KNOB 39.190 40.00 40 15% 39.90 40.10 40.00 LAKE P. (P) 9). O F. Θĺ P P ® . 7. ≉. 3 ⊉. -- [f] 320Ac 298 Ac. 320AC 320 Rc. 9 320R 320 Ac 320 Ac 320Ac. 320Rc 320R 42713 42714 442715 42716 42717 42718 P P ® P Ð ® P (P) 5.R O. 40.00 40.00 40.00 4007 40100 10100 39.93 P 42727 42728 42729 42730 42732 42733 ® **®** ®. P 42740 42739 42738 42757 42736 3/2 Ac 321 AC 320 Rc 320 Ac. 32/Ac. 321 Rc 320 Ac. 32 0 Ac 320 Rc 42741 42742 42743 ® ®. **P (P)** ® 0 ® ® P SRO 40.00 40.00 40.00 40.00 WEST WRINWRIGH ETONTS ( Signed) Surface reservations 400 wide by Dopt of Improved Roads one chain wideshewn thus hereon thus minimistra Nov. 20# 18964 Surveyed under instructions by R.S. Mirkup Q.LS: 1929.