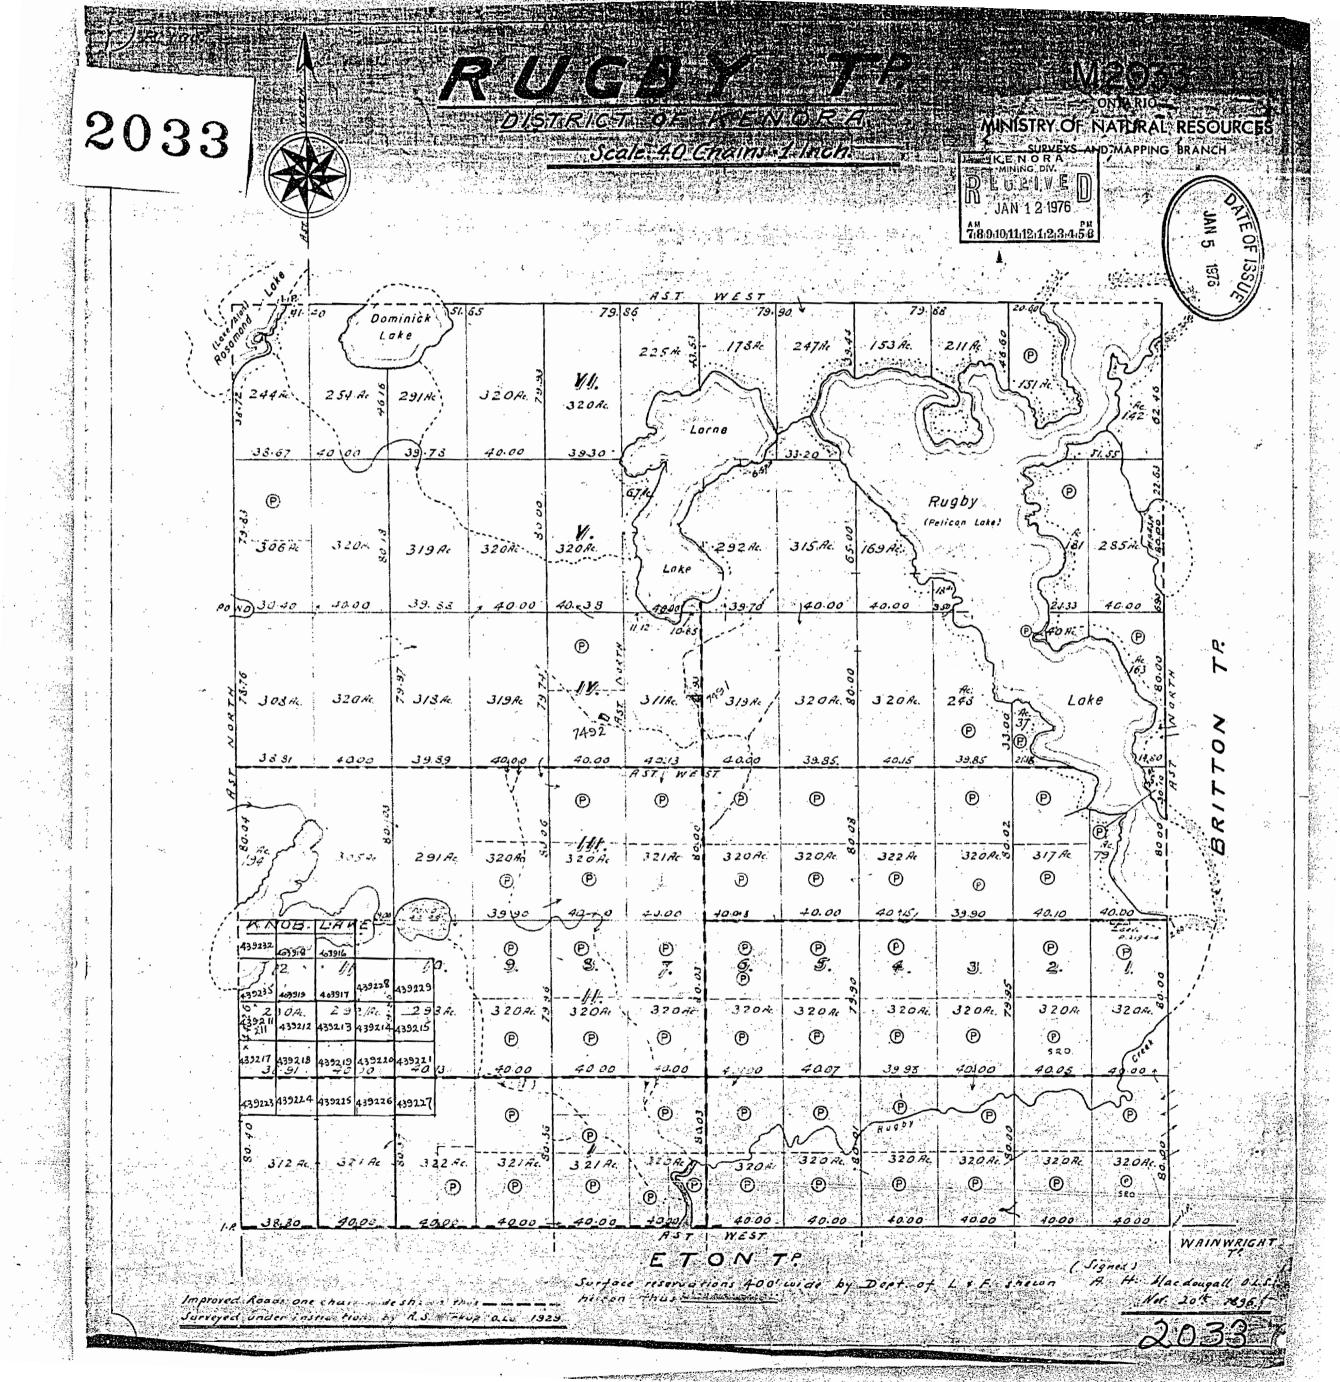

PUGBYARTER. 2033 -Scale: 40 Chains -1 Inch: 79.86 Dominick 153 Ac. 247Ac 225 Rc VII. 29/Ac 320Ac 320Ac 38-67 40.00 12 306 Ac. 320Ac. 320Ac 319 Rc PO NO 30.40 40.00 39.88 40.00 308 Ac. 320 Ac. 318 Rc. 319Rc 3 //Rc. 319 Ac. 320 Re. 3 20 Ac. Lake 38.81 4000 39.89 40.00 40/13 40.00 39.85. 39.85 40.15 O. **P**. ® 305 Rc. 291 Ac. 321 Rc 320 Ac. 320Ac 320AC 317 Rc 320 R 322 Ac. Ð ® , ®` **(P)** · .(P) ® Ø 39.90 40,018 40.00 40.00 40 151 39.90 40.10 JUN 7 8 1968 O F. (P) (6) ® **(P)** P (P) 7. ⊉. 31. -[f]-320Rc 320 Re. 3 320RC 320R 320 Rc 320A. 320AL. ? 320Ac 32 OR ® P ® **(P)** |S.R.D. ® (P) 40 /3 40.00 40.00 40.00 4007 40100 40.05 ® ® 320AC 322 Ac. 321Ac 320 Re. 3 320A 320Rc. .**®** 42743 P ® ® ® @ 520 40.00 WEST WAINWRIGHT ETONT? ( Signed ) Surface reservations 400' wide by Dept. of L. & F. shewn A. H. Hac dougall Ohio hereon thus intelligential Improved Roads one chain wide shewn thus ---Nor. 2015 78961 Surveyed under instructions by R.S. Kirkup O.L.S. 1929. RUGBY