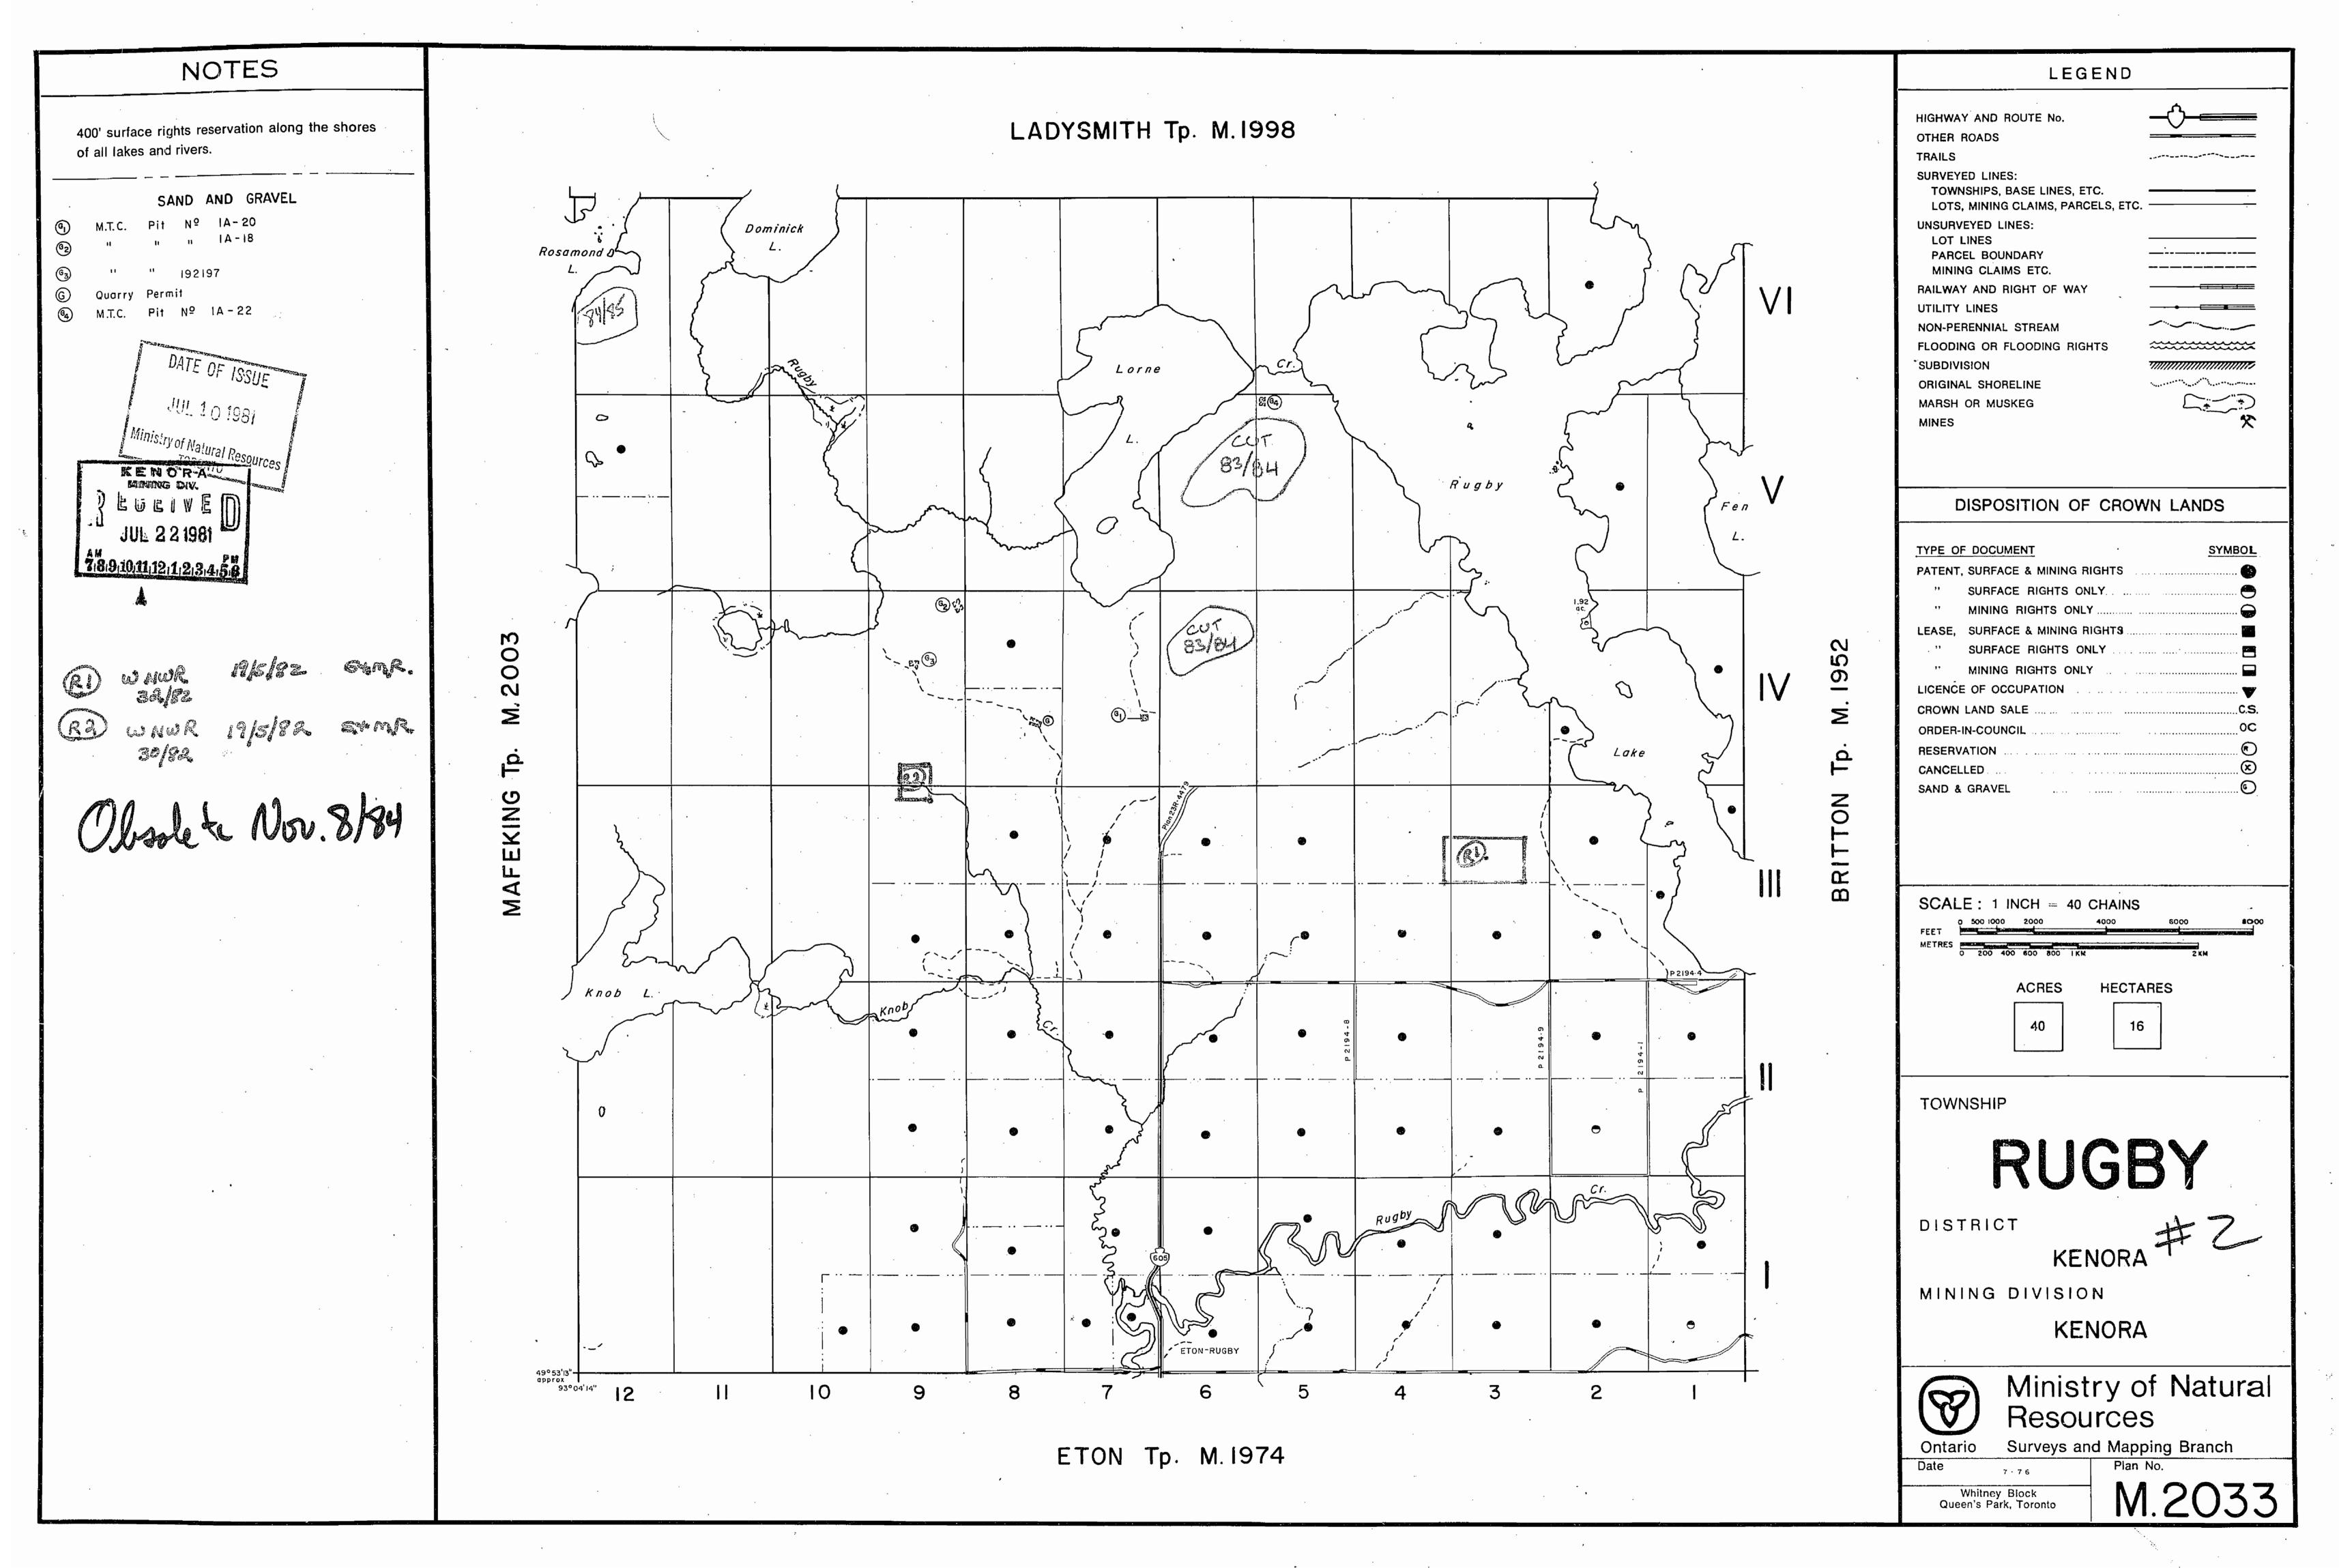

A SURCE. M-2033 2033 RICTION HIEMORA Scale: 40 Chains 1 Mich. 79.86 Dominick Lake 153 Ac. 247Ac 211 R. 225R VII. N 244R 254 Ac 32 ORc. 29/Ac 320Ac 38.67 39).78 40.00 40.100 ANSIZ 42515 ALL BA AVEN 3 (P) 320 Re. 306 Pc. 320R. encis 3/5 1240 320AC-169 A 319 Ac. 47188 PO WO 30.40 39.88 40.00 40.00. METT 41697 A1680 A1680 ALUS 741<sup>3</sup> A2522 42515 BALTE 2 3/8/c 308 Ac. 320 Rc 319Ac 320 Re. 8 3/1Ac 2 3 20 Ac. Loke 319 Ac. 248 ® 38.81 40.00 39.89 40/13 RST. W 40.15 40.00 40,000 40.00 39.85. 39.85 **(P)** ® ( ® ® ® - 1/1/h. 320Ac 320Ac 321 Rc. 317 Ac. 320A 320 Ac. 320.00 305 Rc 291 Rc 322 Ac. **(P)**, ' ®. . ® Ø ...**® P** . (P) Ø 39.\90 40×10 40.00 40.098 40.00 40 15, MNÓB LAKE © §. ® (P) (B) (P) **(P)** ® **9**; ΘĹ ® P ₿. 7. 2. 42706 2708 -- [] [] --320 Ac 320A 298 Ac 3 2 O Ac. 9 320 AC 320 Ac. 320Ac. 320Ac. N 320Ac 230Ac. 32 OR. 42713 ¥42715 42716 42717 42718 42719 P P P **P** ® ® **®** ® 5.R.O. 42724 42723 42720 42722 40.00 40 40.00 40.00 4007 39.93 40,00 0100 **(b)** 42727 42728 42729 42730 42731 42732 42733 ® **(P)** P RUBBY 42740 42739 42738 42757 320 AL. 322 Ac. 320 Rc. 320 Ac. 32 0 AL 321 AC 321Ac. 3 21 Ac. 32 OA 320 Rc. Ø SRo 42742 42743 ¦® **(P) (P)** ® **(P) (P) (P) ® e** 40.00 40.00 40.00 40.00 40.00 AST I WEST WAINWRIGHT ETONTS ( Signed) Surface reservations 400' wide by Dort of L& F. shewn A. H. Hacadougall D.L.S. 1.74 hereon thus - the Improved Roads one chain wide shewn thus Surveyed under instructions by R.S. Nirkup QLS 1929. The second secon