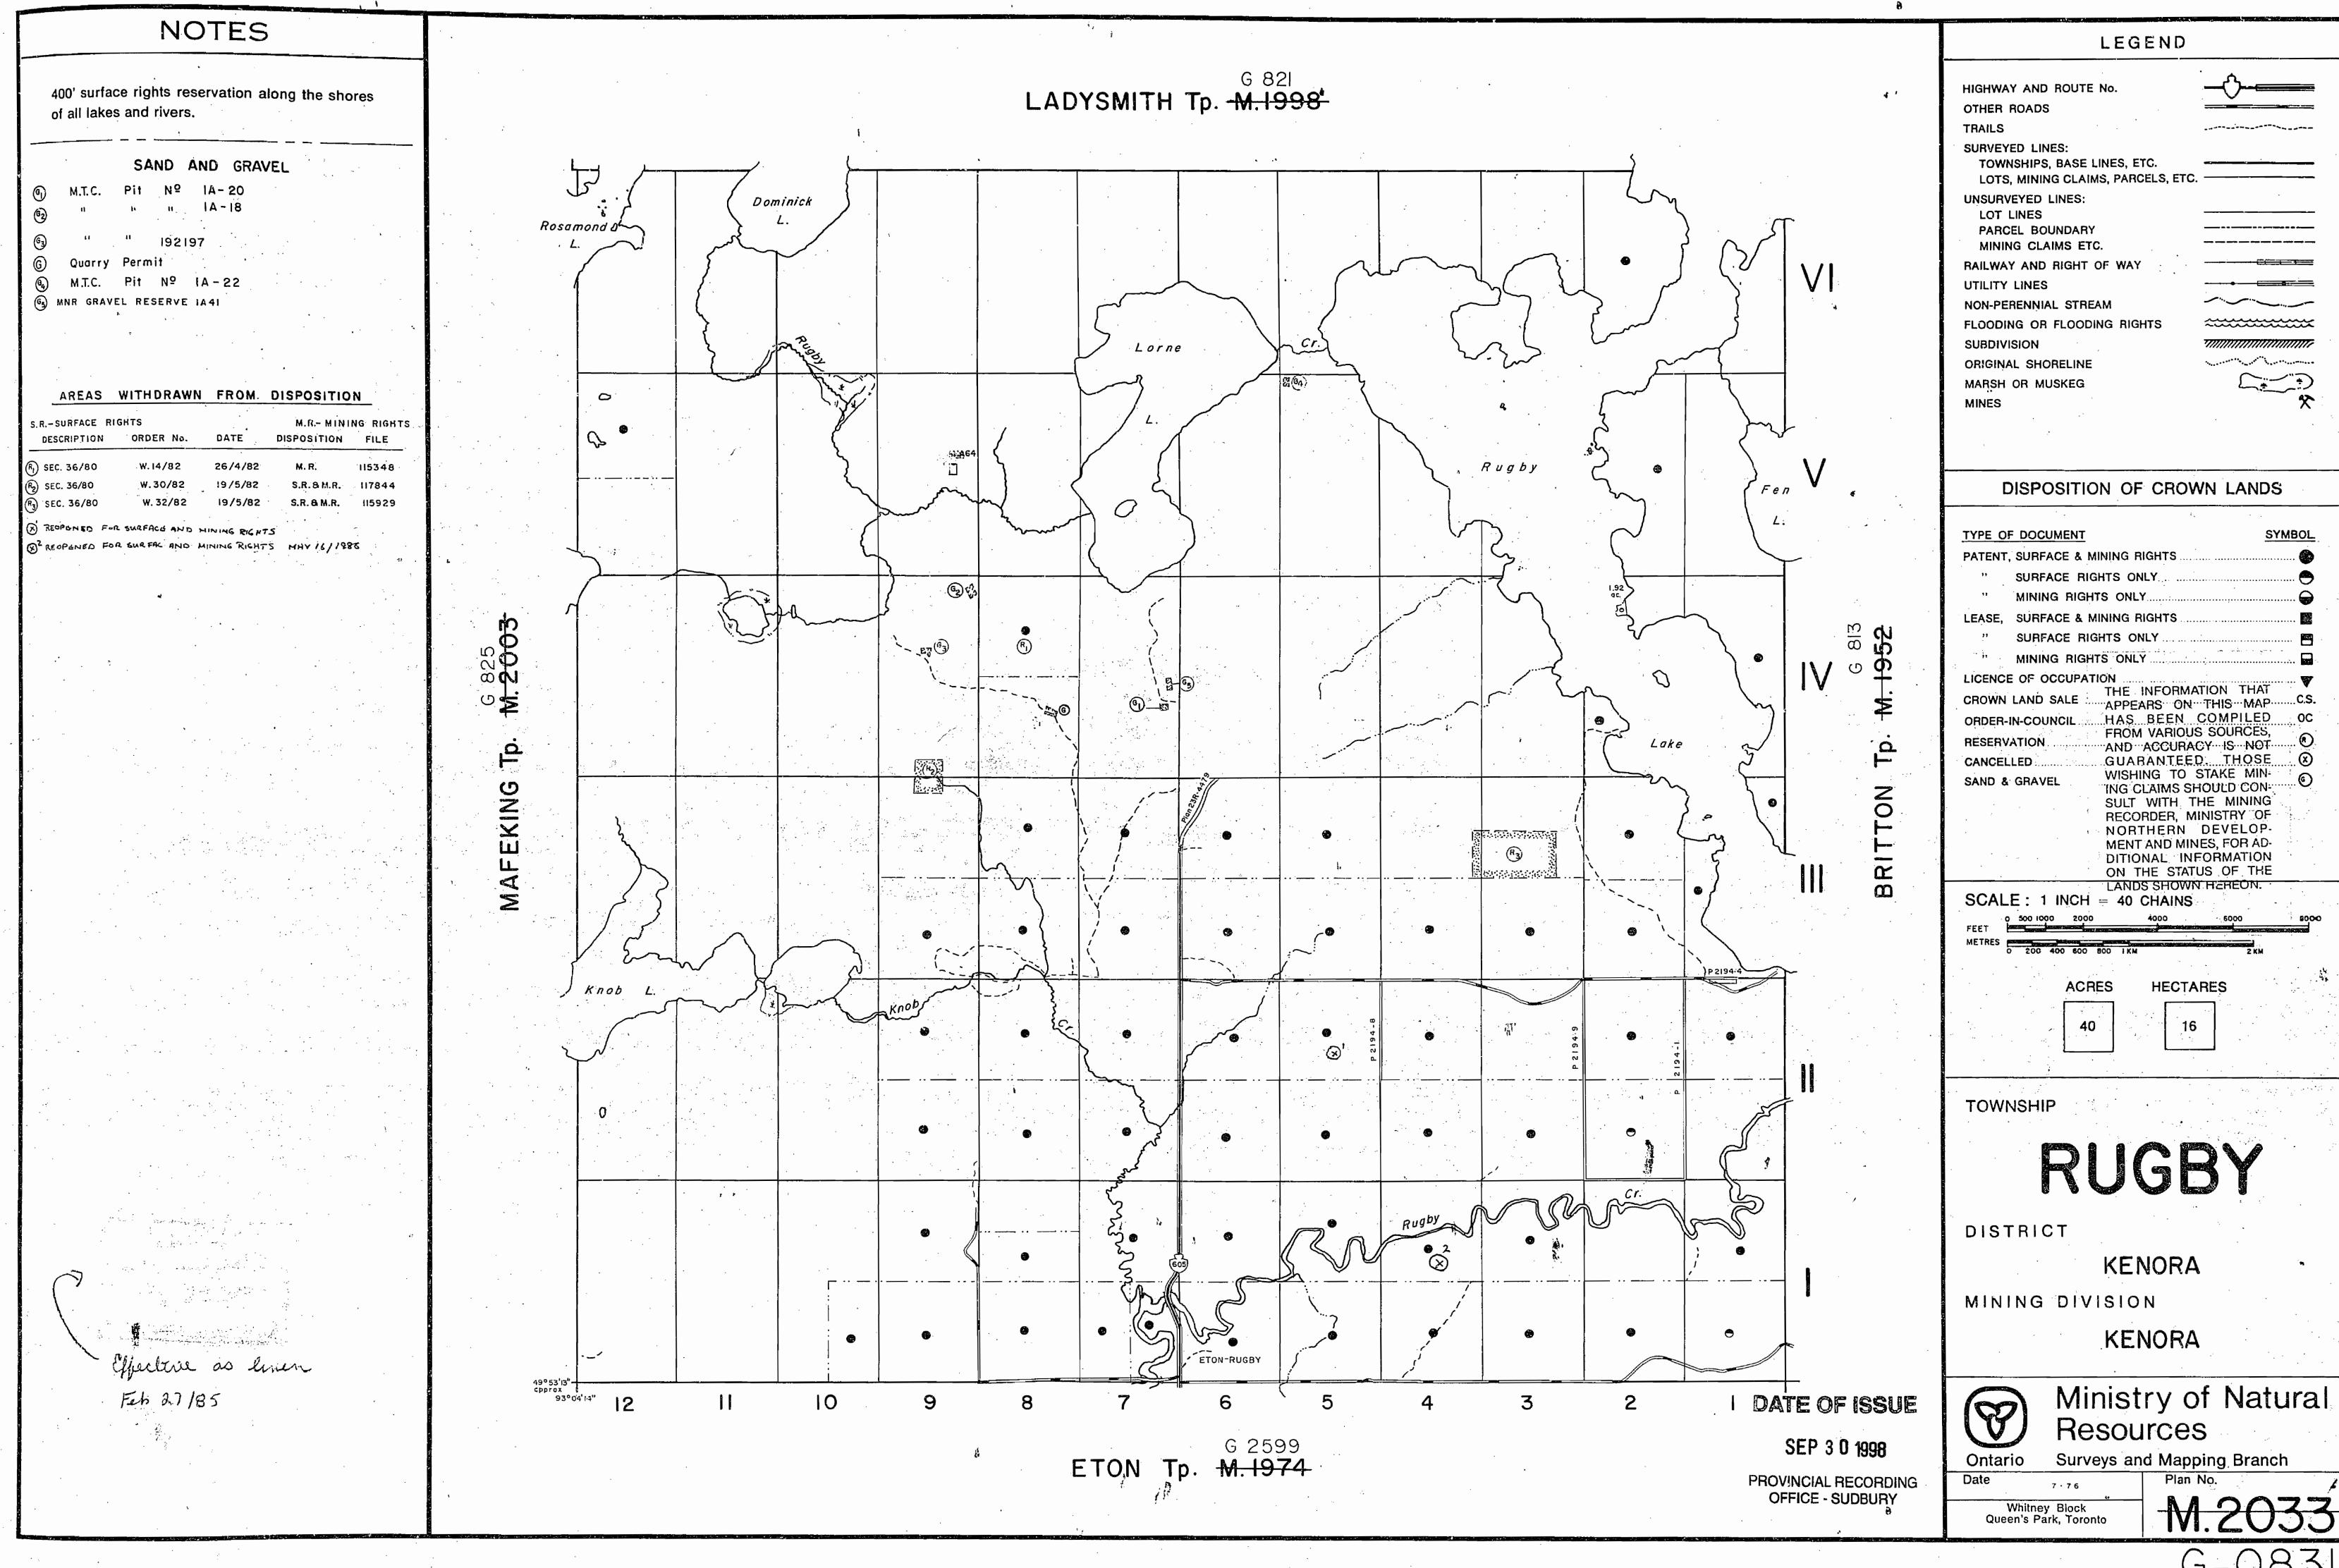

RUGBY 2033 -Scale: 40 Chains 1 Inch. Dec 9/69 79.90 79.88 247Ac 153 Ac. 1/1/. 320Ac. 2 29/AC 320Ac 38.67 40.00 306 Ac. 320Rc. 319 Ac. PO NO 30.40 40.00 39.83 40.00 308 Ac. 320 Ac. 319Rc 320 Rc. 320 Re. 8 Lake P 38.81 40.00 39.89° 40113 40.00 40.00 39.85. P **P**. ® P **(P)** - 1.111. 320Ac 305 Re 320A 317 Ac. 291 Ac. 321 Rc 320 Ac. 320 Ac. 322 Ac. 320Rc9 **P**, ' ® . (P) ® ® . P ® 40.00 40,40 40.00 40.018 40 1451 39.90 (P) © *§*. (P) (S) (P) P P P ® i ® 81. 7. 2. ⅎ. - [f][-320Ri 320 Ac. 320Ac 320R 320Ac. 320 R 320Ac. ? 320Rc 32 OR. P P P P ® ® ® ® S. R.O. C18º 40.00 40.00 +0.00 40100 40.07 40100 ® ® © 3/2 Ac 32/ Ac 32/ Ac 32/ 321Ac. % 322 Ac. 3 21 Ac. 320 Rt. 320 Ac. 320 Ac. 9 32 0 Ac 320 Rc. **⊙** 5₹0 P ® ® 42743 P ® ® (P). ® 40.00 38,80 40.00 AST WEST WAINWRIGHT ETON T? ( Signed ) A. H. Hac dougall O.L. Surface reservations 400' wide by Dopt. of L & F. shewn hereon thus his state Improved Roads one chain wide shewn thus \_\_\_\_ Nor. 201 7896 Surveyed under instructions by R.S. Kirkup O.LS. 1929. RUGBY