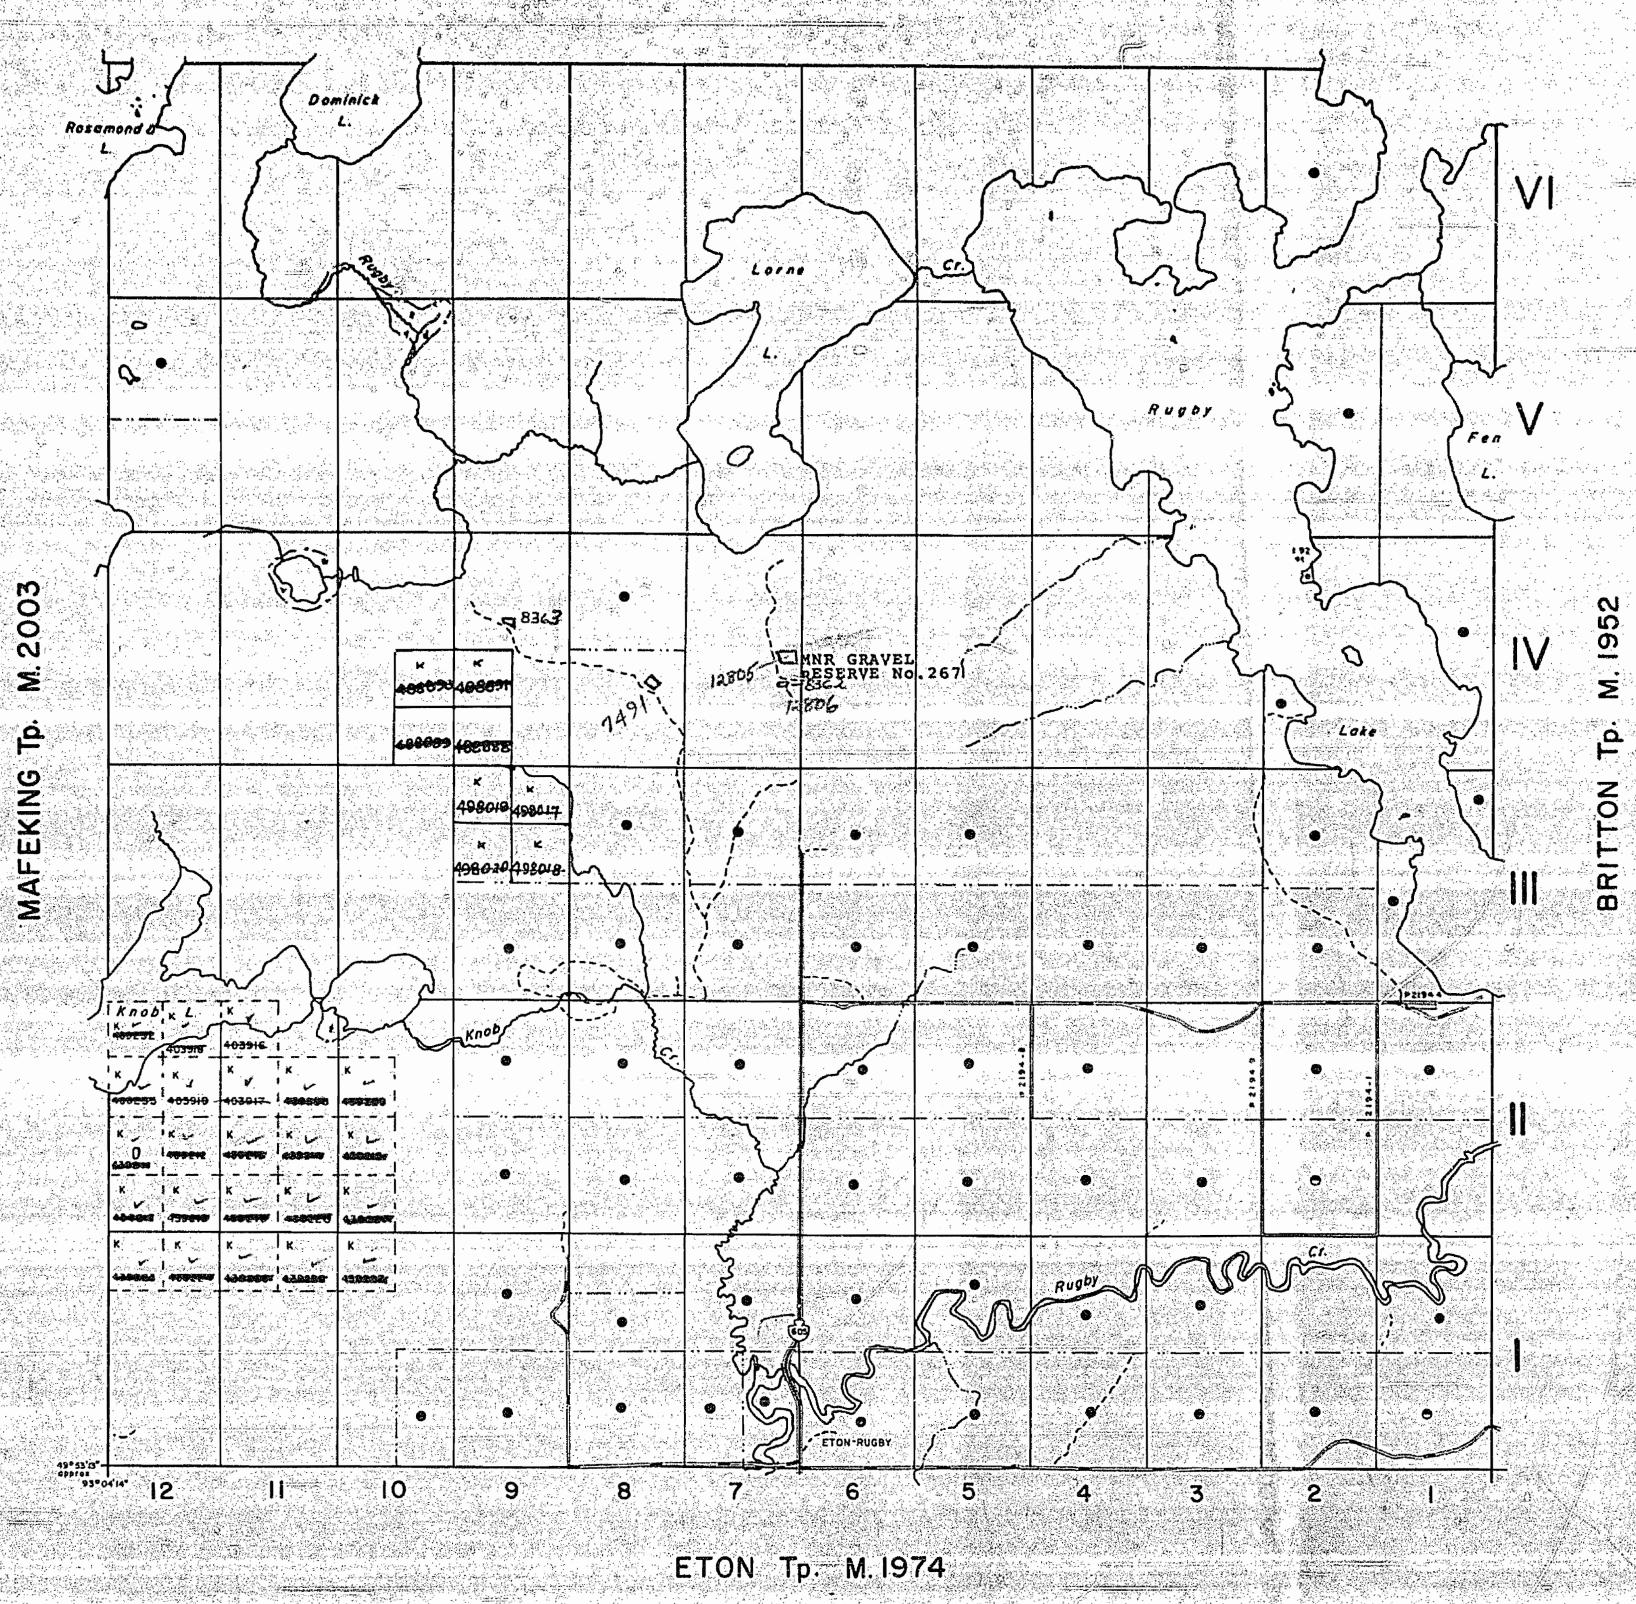

PUGBYARTER. 2033 -Scale: 40 Chains -1 Inch: 79.86 Dominick 153 Ac. 247Ac 225 Rc VII. 29/Ac 320Ac 320Ac 38-67 40.00 12 306 Ac. 320Ac. 320Ac 319 Rc PO NO 30.40 40.00 39.88 40.00 308 Ac. 320 Ac. 318 Rc. 319Rc 3 //Rc. 319 Ac. 320 Re. 3 20 Ac. Lake 38.81 4000 39.89 40.00 40/13 40.00 39.85. 39.85 40.15 O. **P**. ® 305 Rc. 291 Ac. 321 Rc 320 Ac. 320Ac 320AC 317 Rc 320 R 322 Ac. Ð ® , ®` **(P)** · .(P) ® Ø 39.90 40,018 40.00 40.00 40 151 39.90 40.10 JUN 7 8 1968 O F. (P) (6) ® **(P)** P (P) 7. ⊉. 31. -[f]-320Rc 320 Re. 3 320RC 320R 320 Rc 320A. 320AL. ? 320Ac 32 OR ® P ® **(P)** |S.R.D. ® (P) 40 /3 40.00 40.00 40.00 4007 40100 40.05 ® ® 320AC 322 Ac. 321Ac 320 Re. 3 320A 320Rc. .**®** 42743 P ® ® ® @ 520 40.00 WEST WAINWRIGHT ETONT? ( Signed ) Surface reservations 400' wide by Dept. of L. & F. shewn A. H. Hac dougall Ohio hereon thus intelligential Improved Roads one chain wide shewn thus ---Nor. 2015 78961 Surveyed under instructions by R.S. Kirkup O.L.S. 1929. RUGBY

A SURCE. M-2033 2033 RICTION HIEMORA Scale: 40 Chains 1 Mich. 79.86 Dominick Lake 153 Ac. 247Ac 211 R. 225R VII. N 244R 254 Ac 32 ORc. 29/Ac 320Ac 38.67 39).78 40.00 40.100 ANSIZ 42515 ALL BA AVEN 3 (P) 320 Re. 306 Pc. 320R. encis 3/5 1240 320AC-169 A 319 Ac. 47188 PO WO 30.40 39.88 40.00 40.00. METT 41697 A1680 A1680 ALUS 741<sup>3</sup> A2522 42515 BALTE 2 3/8/c 308 Ac. 320 Rc 319Ac 320 Re. 8 3/1Ac 2 3 20 Ac. Loke 319 Ac. 248 ® 38.81 40.00 39.89 40/13 RST. W 40.15 40.00 40,000 40.00 39.85. 39.85 **(P)** ® ( ® ® ® - 1/1/h. 320Ac 320Ac 321 Rc. 317 Ac. 320A 320 Ac. 320.00 305 Rc 291 Rc 322 Ac. **(P)**, ' ®. . ® Ø ...**® P** . (P) Ø 39.\90 40×10 40.00 40.098 40.00 40 15, MNÓB LAKE © §. ® (P) (B) (P) **(P)** ® **9**; ΘĹ ® P ₿. 7. 2. 42706 2708 -- [] [] --320 Ac 320A 298 Ac 3 2 O Ac. 9 320 AC 320 Ac. 320Ac. 320Ac. N 320Ac 230Ac. 32 OR. 42713 ¥42715 42716 42717 42718 42719 P P P **P** ® ® **®** ® 5.R.O. 42724 42723 42720 42722 40.00 40 40.00 40.00 4007 39.93 40,00 0100 **(b)** 42727 42728 42729 42730 42731 42732 42733 ® **(P)** P RUBBY 42740 42739 42738 42757 320 AL. 322 Ac. 320 Rc. 320 Ac. 32 0 AL 321 AC 321Ac. 3 21 Ac. 32 OA 320 Rc. Ø SRo 42742 42743 ¦® **(P) (P)** ® **(P) (P) (P) ® e** 40.00 40.00 40.00 40.00 40.00 AST I WEST WAINWRIGHT ETONTS ( Signed) Surface reservations 400' wide by Dort of L& F. shewn A. H. Hacadougall D.L.S. 1.74 hereon thus - the Improved Roads one chain wide shewn thus Surveyed under instructions by R.S. Nirkup QLS 1929. The second secon

RUGBY 2033 -Scale: 40 Chains 1 Inch. Dec 9/69 79.90 79.88 247Ac 153 Ac. 1/1/. 320Ac. 2 29/AC 320Ac 38.67 40.00 306 Ac. 320Rc. 319 Ac. PO NO 30.40 40.00 39.83 40.00 308 Ac. 320 Ac. 319Rc 320 Rc. 320 Re. 8 Lake P 38.81 40.00 39.89° 40113 40.00 40.00 39.85. P **P**. ® P **(P)** - 1.111. 320Ac 305 Re 320A 317 Ac. 291 Ac. 321 Rc 320 Ac. 320 Ac. 322 Ac. 320Rc9 **P**, ' ® . (P) ® ® . P ® 40.00 40,40 40.00 40.018 40 1451 39.90 (P) © *§*. (P) (S) (P) P P P ® i ® 81. 7. 2. ⅎ. - [f][-320Ri 320 Ac. 320Ac 320R 320Ac. 320 R 320Ac. ? 320Rc 32 OR. P P P P ® ® ® ® S. R.O. C18º 40.00 40.00 +0.00 40100 40.07 40100 ® ® © 3/2 Ac 32/ Ac 32/ Ac 32/ 321Ac. % 322 Ac. 3 21 Ac. 320 Rt. 320 Ac. 320 Ac. 9 32 0 Ac 320 Rc. **⊙** 5₹0 P ® ® 42743 P ® ® (P). ® 40.00 38,80 40.00 AST WEST WAINWRIGHT ETON T? ( Signed ) A. H. Hac dougall O.L. Surface reservations 400' wide by Dopt. of L & F. shewn hereon thus his state Improved Roads one chain wide shewn thus \_\_\_\_ Nor. 201 7896 Surveyed under instructions by R.S. Kirkup O.LS. 1929. RUGBY

PROUGES TO THE 2033 ICT OF KENDER THE MEDIOSS Dominick \ 153 Ac. · 211 Rg : 247Re 225 R. **Y**//. 254 Ac 29/Ac 320Ac. 0 320Ac 38.67 39).78 40.00 320 Rc. 320Ac. 3 306 Ac. 320Ac-319 Ac. PO WO) 30.40 39. 88 40.00 40.00. AZLLS 8 3/8 Ac 320 Ac. 308 Ac. 319Rc 320Rc 319 RE 3 20 Ac. 248 Lake. ® 38.81 4000 39.89° 40.00 40/13 40.00 39.85. 40.15 39.85 ® ® (P) ® 305 Re. 291 Rc 320R 321 Ac. 320 Ac. 320Ac. 317 Rc. 322 Ac. 320 Ac 5 **P**, ® . e · (P) ® ® P **@** • KNOB 39.190 40.00 40 15% 39.90 40.10 40.00 LAKE P. (P) 9). O F. Θĺ P P ® . 7. ≉. 3 ⊉. -- [f] 320Ac 298 Ac. 320AC 320 Rc. 9 320R 320 Ac 320 Ac 320Ac. 320Rc 320R 42713 42714 442715 42716 42717 42718 P P ® P Ð ® P (P) 5.R O. 40.00 40.00 40.00 4007 40100 10100 39.93 P 42727 42728 42729 42730 42732 42733 ® **®** ®. P 42740 42739 42738 42757 42736 3/2 Ac 321 AC 320 Rc 320 Ac. 32/Ac. 321 Rc 320 Ac. 32 0 Ac 320 Rc 42741 42742 42743 ® ®. **P (P)** ® 0 ® ® P SRO 40.00 40.00 40.00 40.00 WEST WRINWRIGH ETONTS ( Signed) Surface reservations 400 wide by Dopt of Improved Roads one chain wideshewn thus hereon thus minimistra Nov. 20# 18964 Surveyed under instructions by R.S. Mirkup Q.LS: 1929.