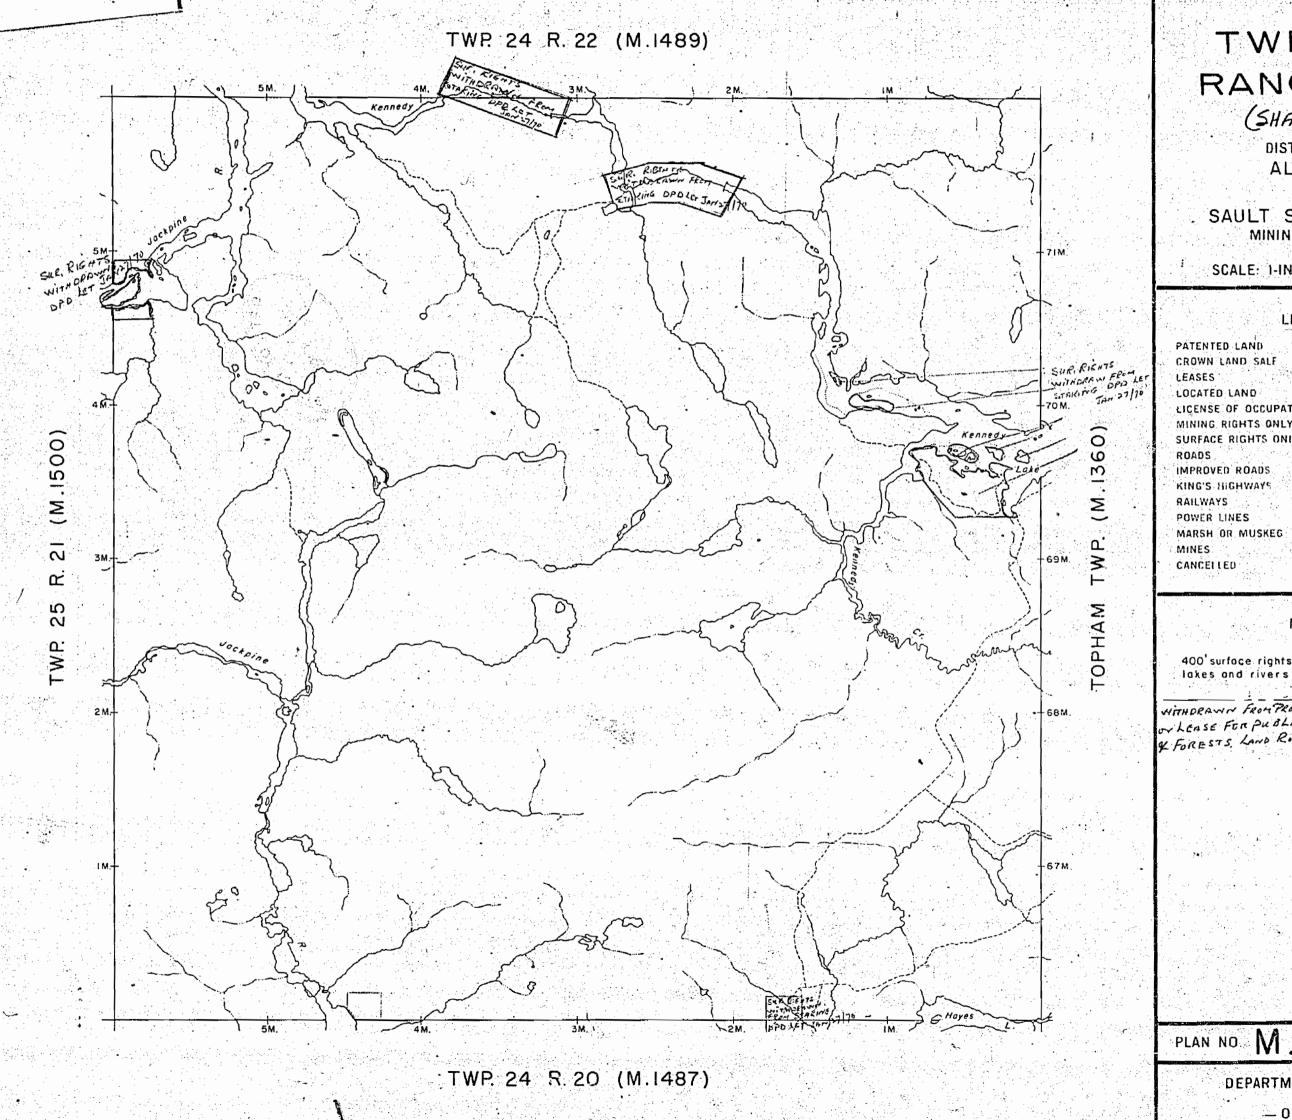

# TWP. 24 RANGE 21

(SHAWKENCE)

DISTRICT OF ALGOMA

SAULT STE. MARIE

SCALE: 1-INCH 40 CHAINS

## LEGEND

| PATENTED LAND         | P        |
|-----------------------|----------|
| CROWN LAND SALF       | c.s      |
| LEASES                | <b>U</b> |
| LOCATED LAND          | Loc.     |
| LICENSE OF OCCUPATION | L.0      |
| MINING RIGHTS ONLY    | M.R.O.   |
| SURFACE RIGHTS ONLY   | S.R.O.   |
| ROADS                 |          |
| IMPROVED ROADS        |          |
| KING'S HIGHWAYS       |          |
| RAILWAYS              |          |
| POWER LINES           |          |
| MARSH OR MUSKEG       | L:*      |
| MINES                 | *        |
| CANCELLED             |          |

### NOTES

400' surface rights reservation around all lakes and rivers

#### NOTES

400 surface rights reservation around all lakes and rivers

WITHDRAWN FROM PROSPECTING, STAKING OF TO ON LEASE FOR PUBLIC RESERVE TO DERT LAND & FORESTS, LAND ROLL

PLAN NO. M.1488

DEPARTMENT OF MINES