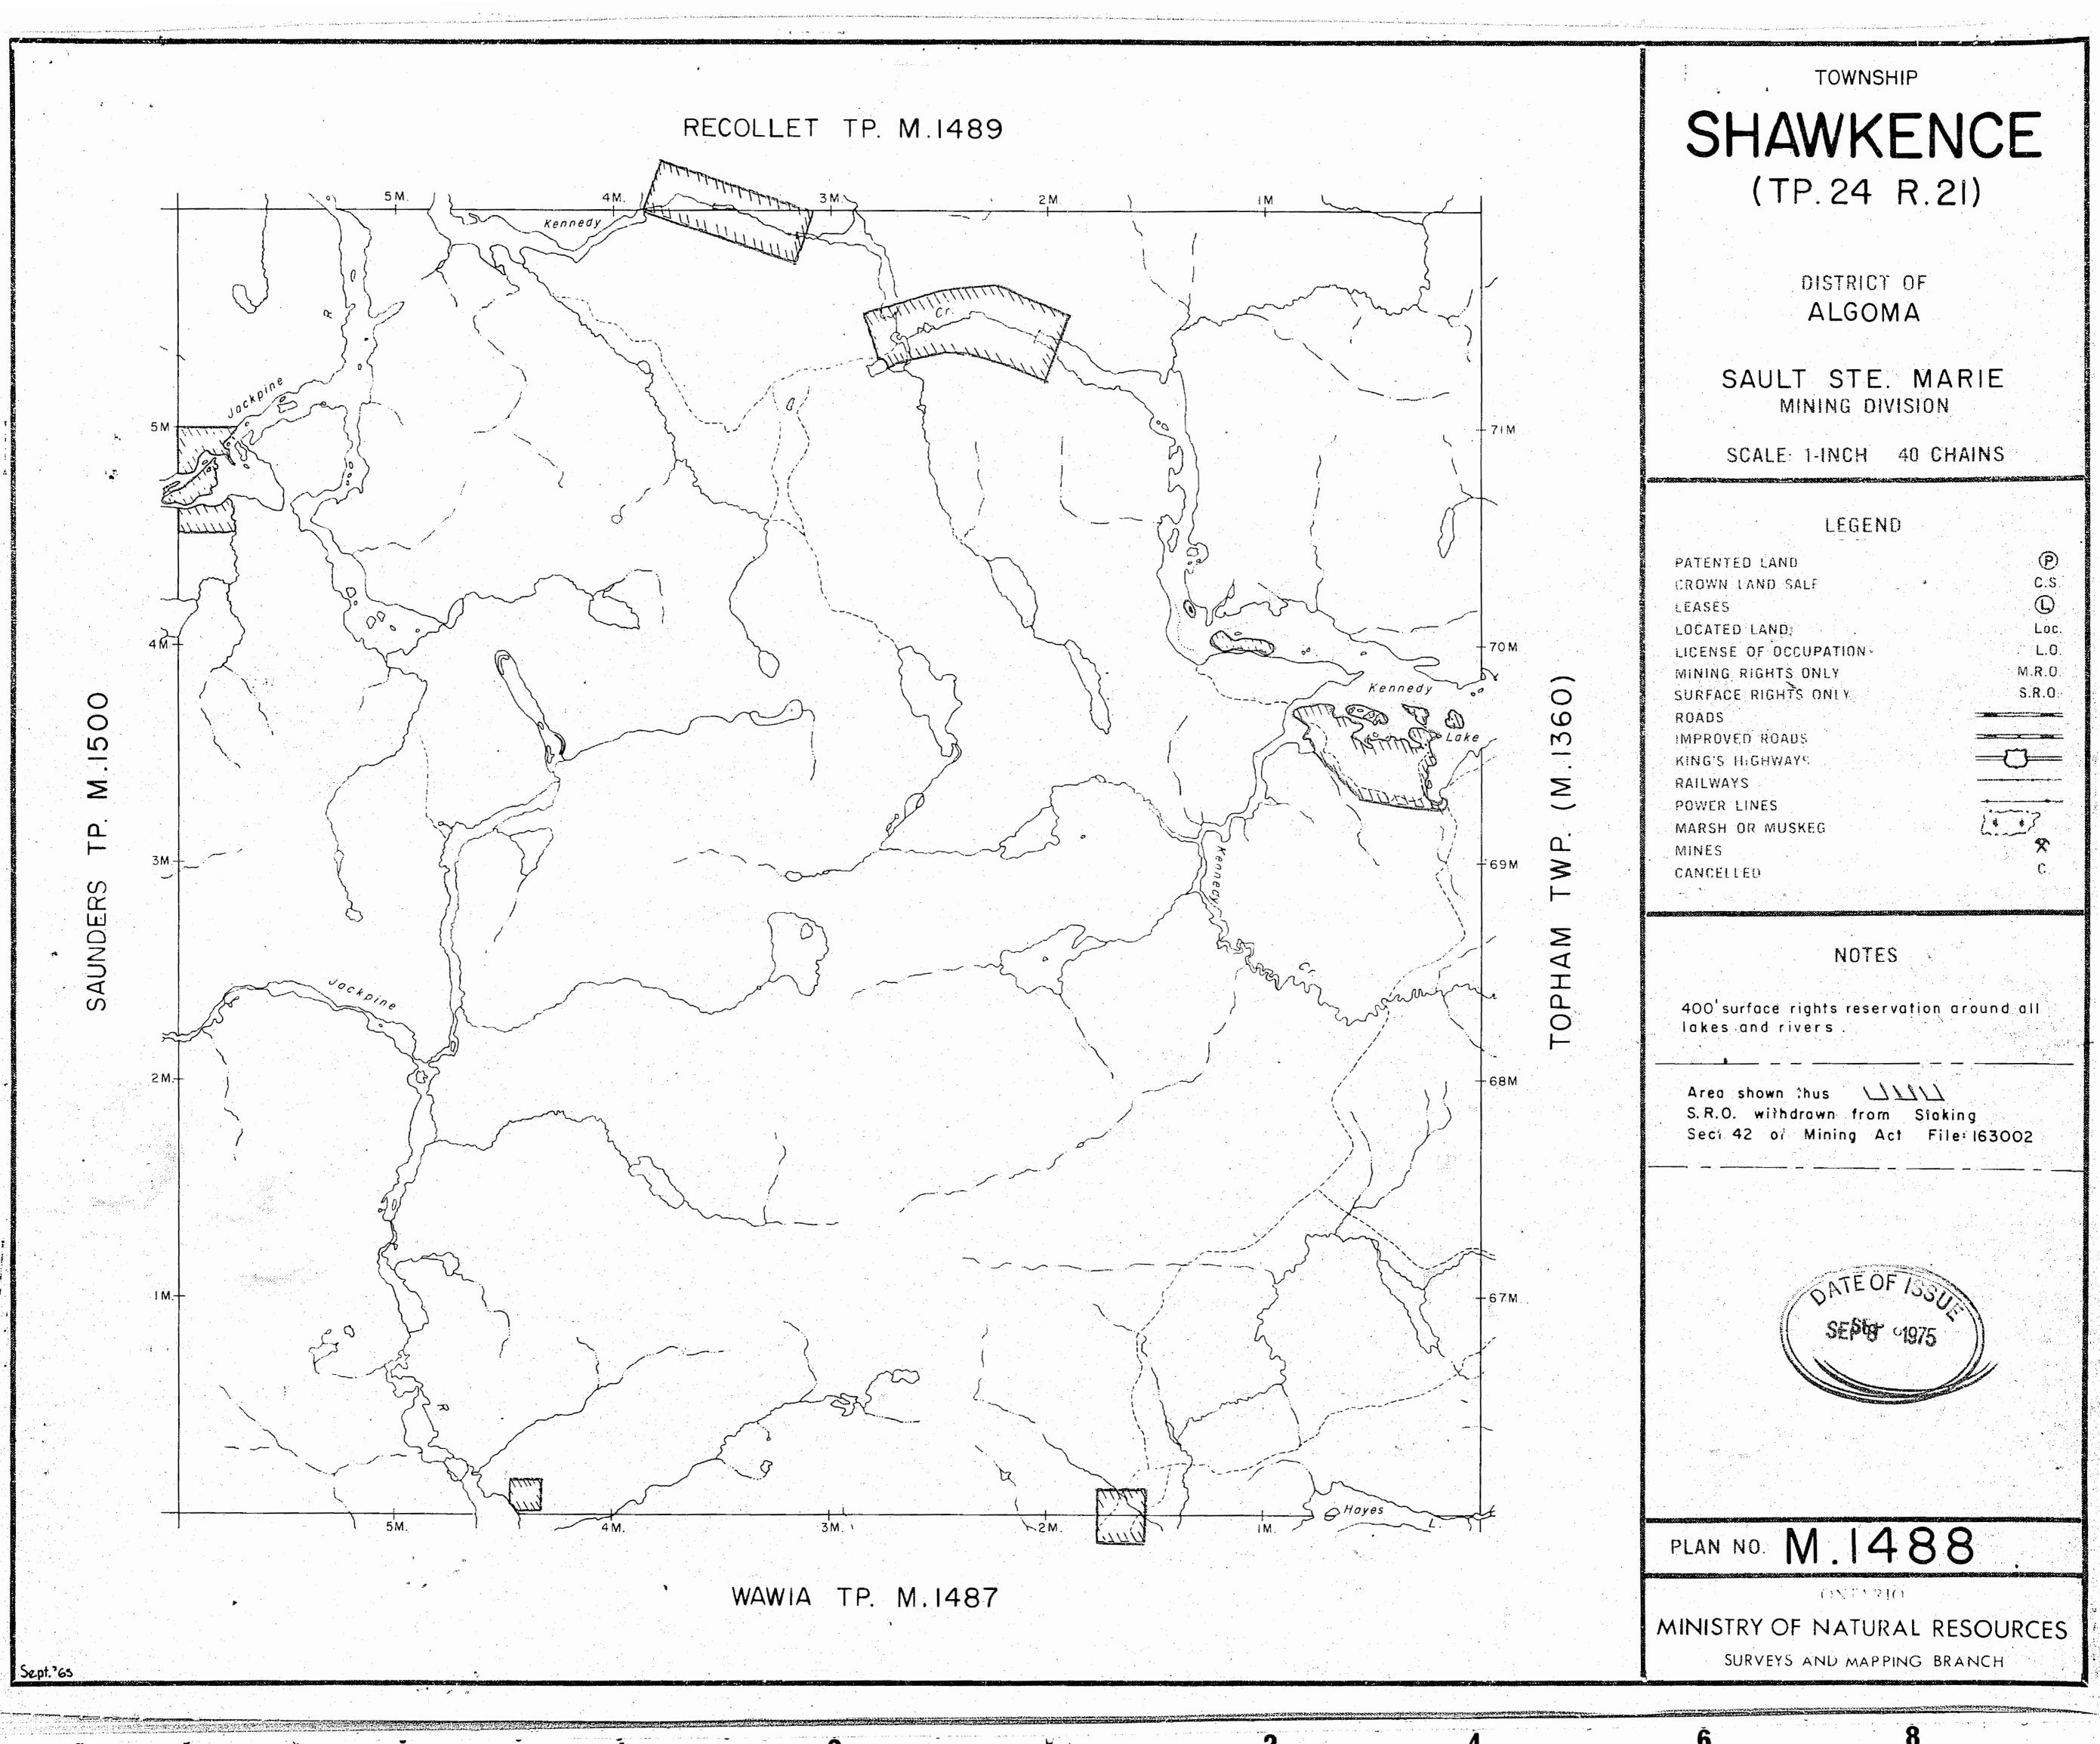

TOWNSHIP

# SHAWKENCE (TP. 24 R. 21)

DISTRICT OF ALGOMA

SAULT/STE. MARIE MINING DIVISION

SCALE: NINCH 40 CHAINS

## LEGEND

| PATENTED LAND         | P        |
|-----------------------|----------|
| CROWN LAND SALF       | c.s      |
| LEASES                | <b>U</b> |
| LOCATED LAND          | Loc.     |
| LICENSE OF OCCUPATION | L.0      |
| MINING RIGHTS ONLY    | M.R.O.   |
| SURFACE RIGHTS ONLY   | S.R.O.   |
| ROADS                 |          |
| IMPROVED ROADS        |          |
| KING'S HIGHWAYS       |          |
| RAILWAYS              |          |
| POWER LINES           |          |
| MARSH OR MUSKEG       | L:*      |
| MINES                 | *        |
| CANCELLED             |          |

### NOTES

400' surface rights reservation around all lakes and rivers