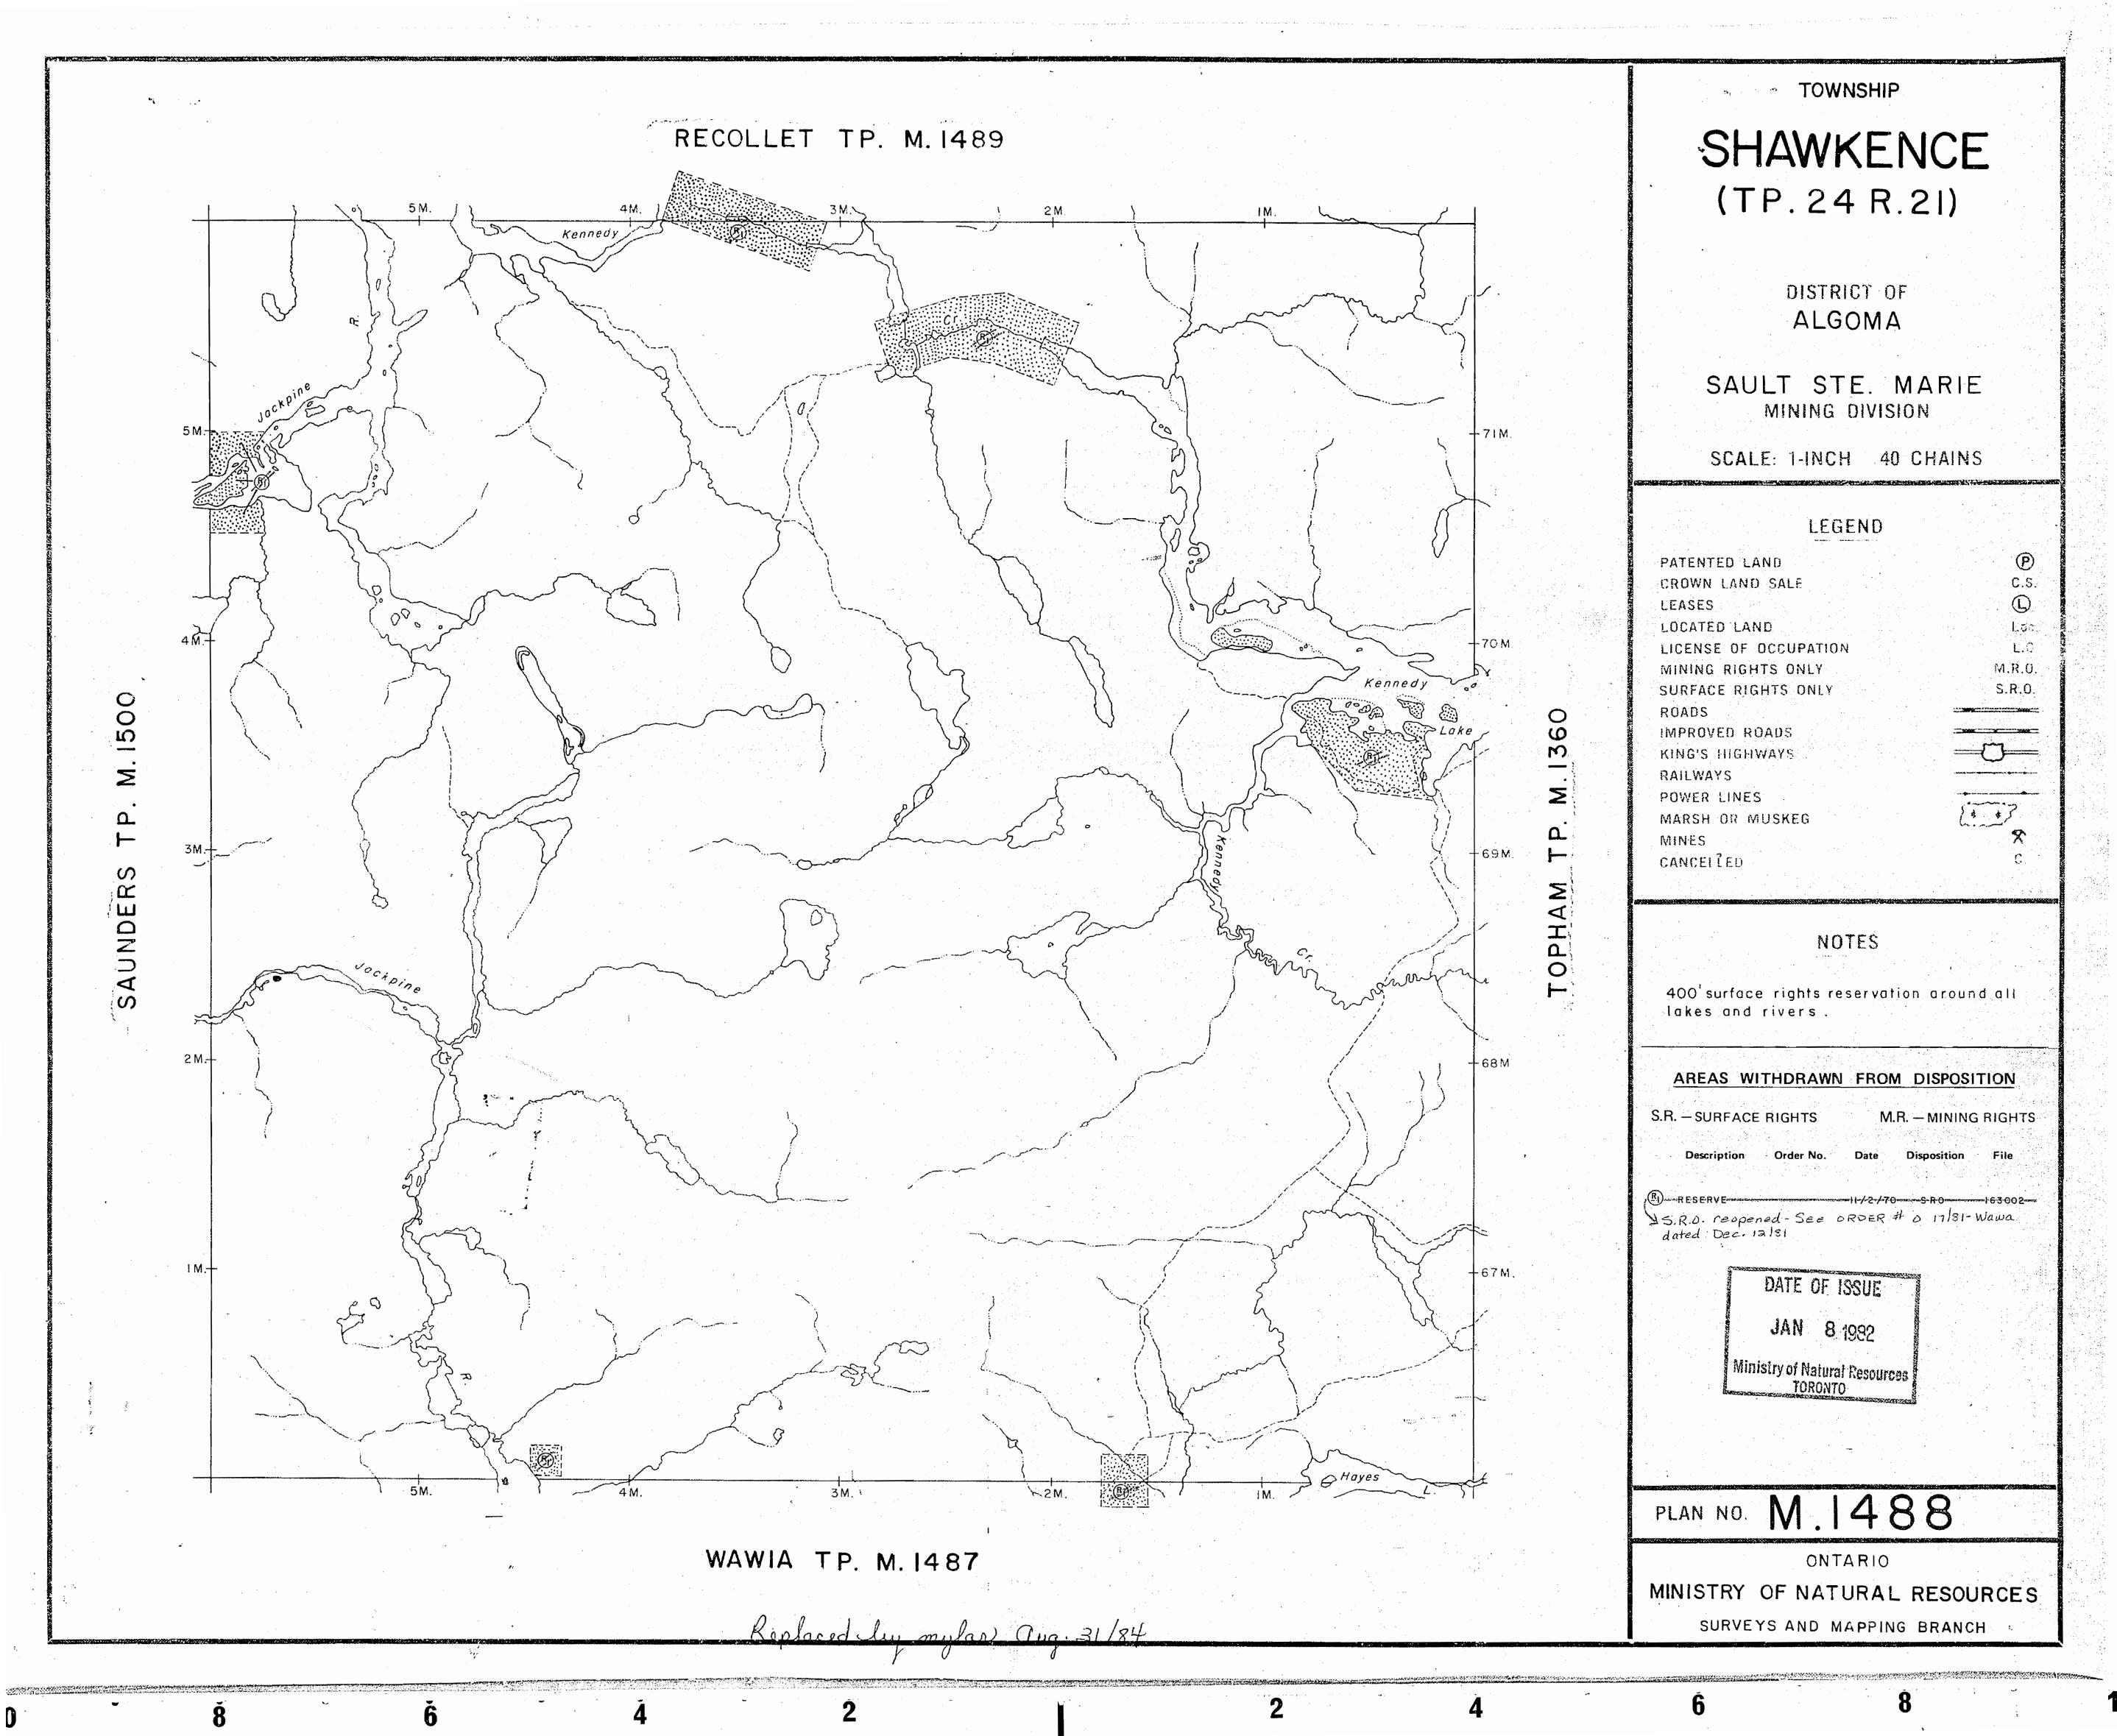

TOWNSHIP

# SHAWKENCE (TP. 24 R. 21)

DISTRICT OF ALGOMA

SAULT/STE. MARIE MINING DIVISION

SCALE: NINCH 40 CHAINS

## LEGEND

| PATENTED LAND         | P        |
|-----------------------|----------|
| CROWN LAND SALF       | c.s      |
| LEASES                | <b>U</b> |
| LOCATED LAND          | Loc.     |
| LICENSE OF OCCUPATION | L.0      |
| MINING RIGHTS ONLY    | M.R.O.   |
| SURFACE RIGHTS ONLY   | S.R.O.   |
| ROADS                 |          |
| IMPROVED ROADS        |          |
| KING'S HIGHWAYS       |          |
| RAILWAYS              |          |
| POWER LINES           |          |
| MARSH OR MUSKEG       | L:*      |
| MINES                 | *        |
| CANCELLED             |          |

### NOTES

400' surface rights reservation around all lakes and rivers

#### AREAS WITHDRAWN FROM DISPOSITION

S.R. — SURFACE RIGHTS

M.R. — MINING RIGHTS

Description Order

Date Di

RECEIVED

AUG 3 1 1984 7.8.6.10(11)12(1)2(8)4(4)6

PLAN NO M 1488