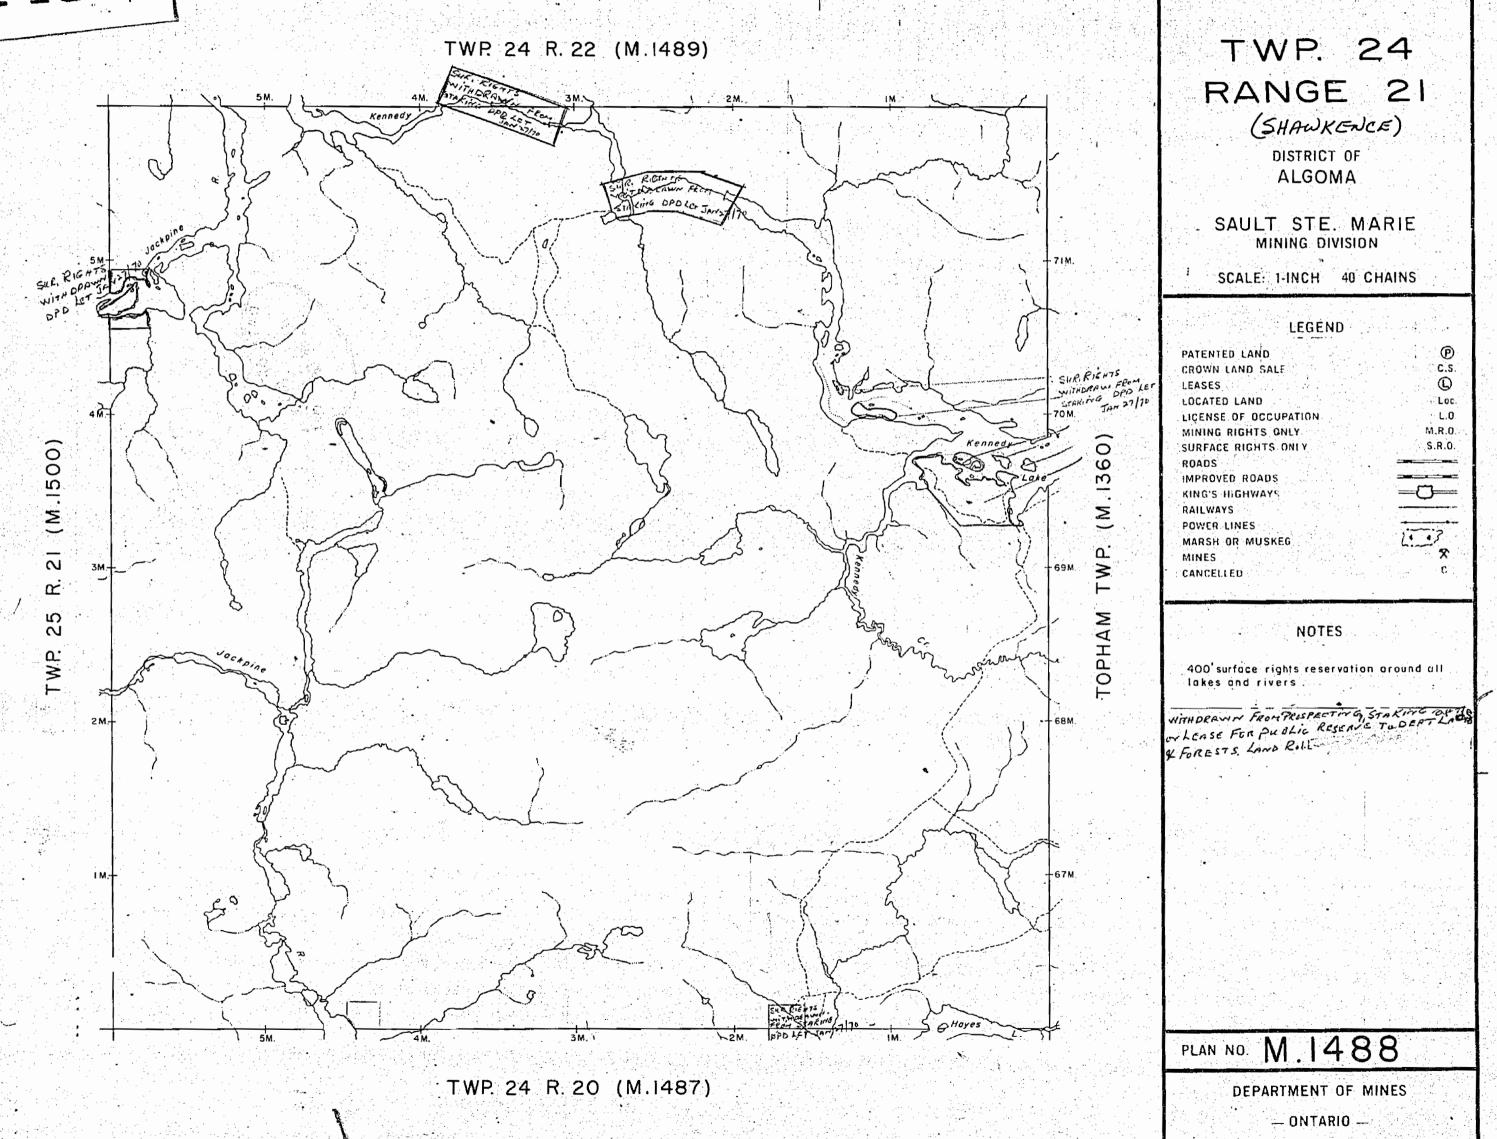

# TWP. 24 RANGE 21

(SHAWKENCE)

DISTRICT OF ALGOMA

SAULT STE. MARIE

SCALE: 1-INCH 40 CHAINS

#### LEGEND

| PATENTED LAND         | P        |
|-----------------------|----------|
| CROWN LAND SALF       | C.S      |
| LEASES                | (L)      |
| LOCATED LAND          | Loc.     |
| EICENSE OF OCCUPATION | L.0.     |
| MINING RIGHTS ONLY    | M.R.O.   |
| SURFACE RIGHTS ONLY   | S.R.O.   |
| ROADS                 |          |
| IMPROVED ROADS        |          |
| KING'S HIGHWAYS       | <u> </u> |
| RAILWAYS              |          |
| POWER LINES           |          |
| MARSH OR MUSKES       | محرث     |
| MINES                 | *        |
| CANCELLED             | C        |

#### NOTES

400 surface rights reservation around all lakes and rivers

WITHDRAWN FROM PROSPECTING, STAKING OF TO ON LEASE FOR PUBLIC RESERVE TO DERT LAND & FORESTS, LAND ROLL

PLAN NO. M.1488

DEPARTMENT OF MINES

- ONTARIO -