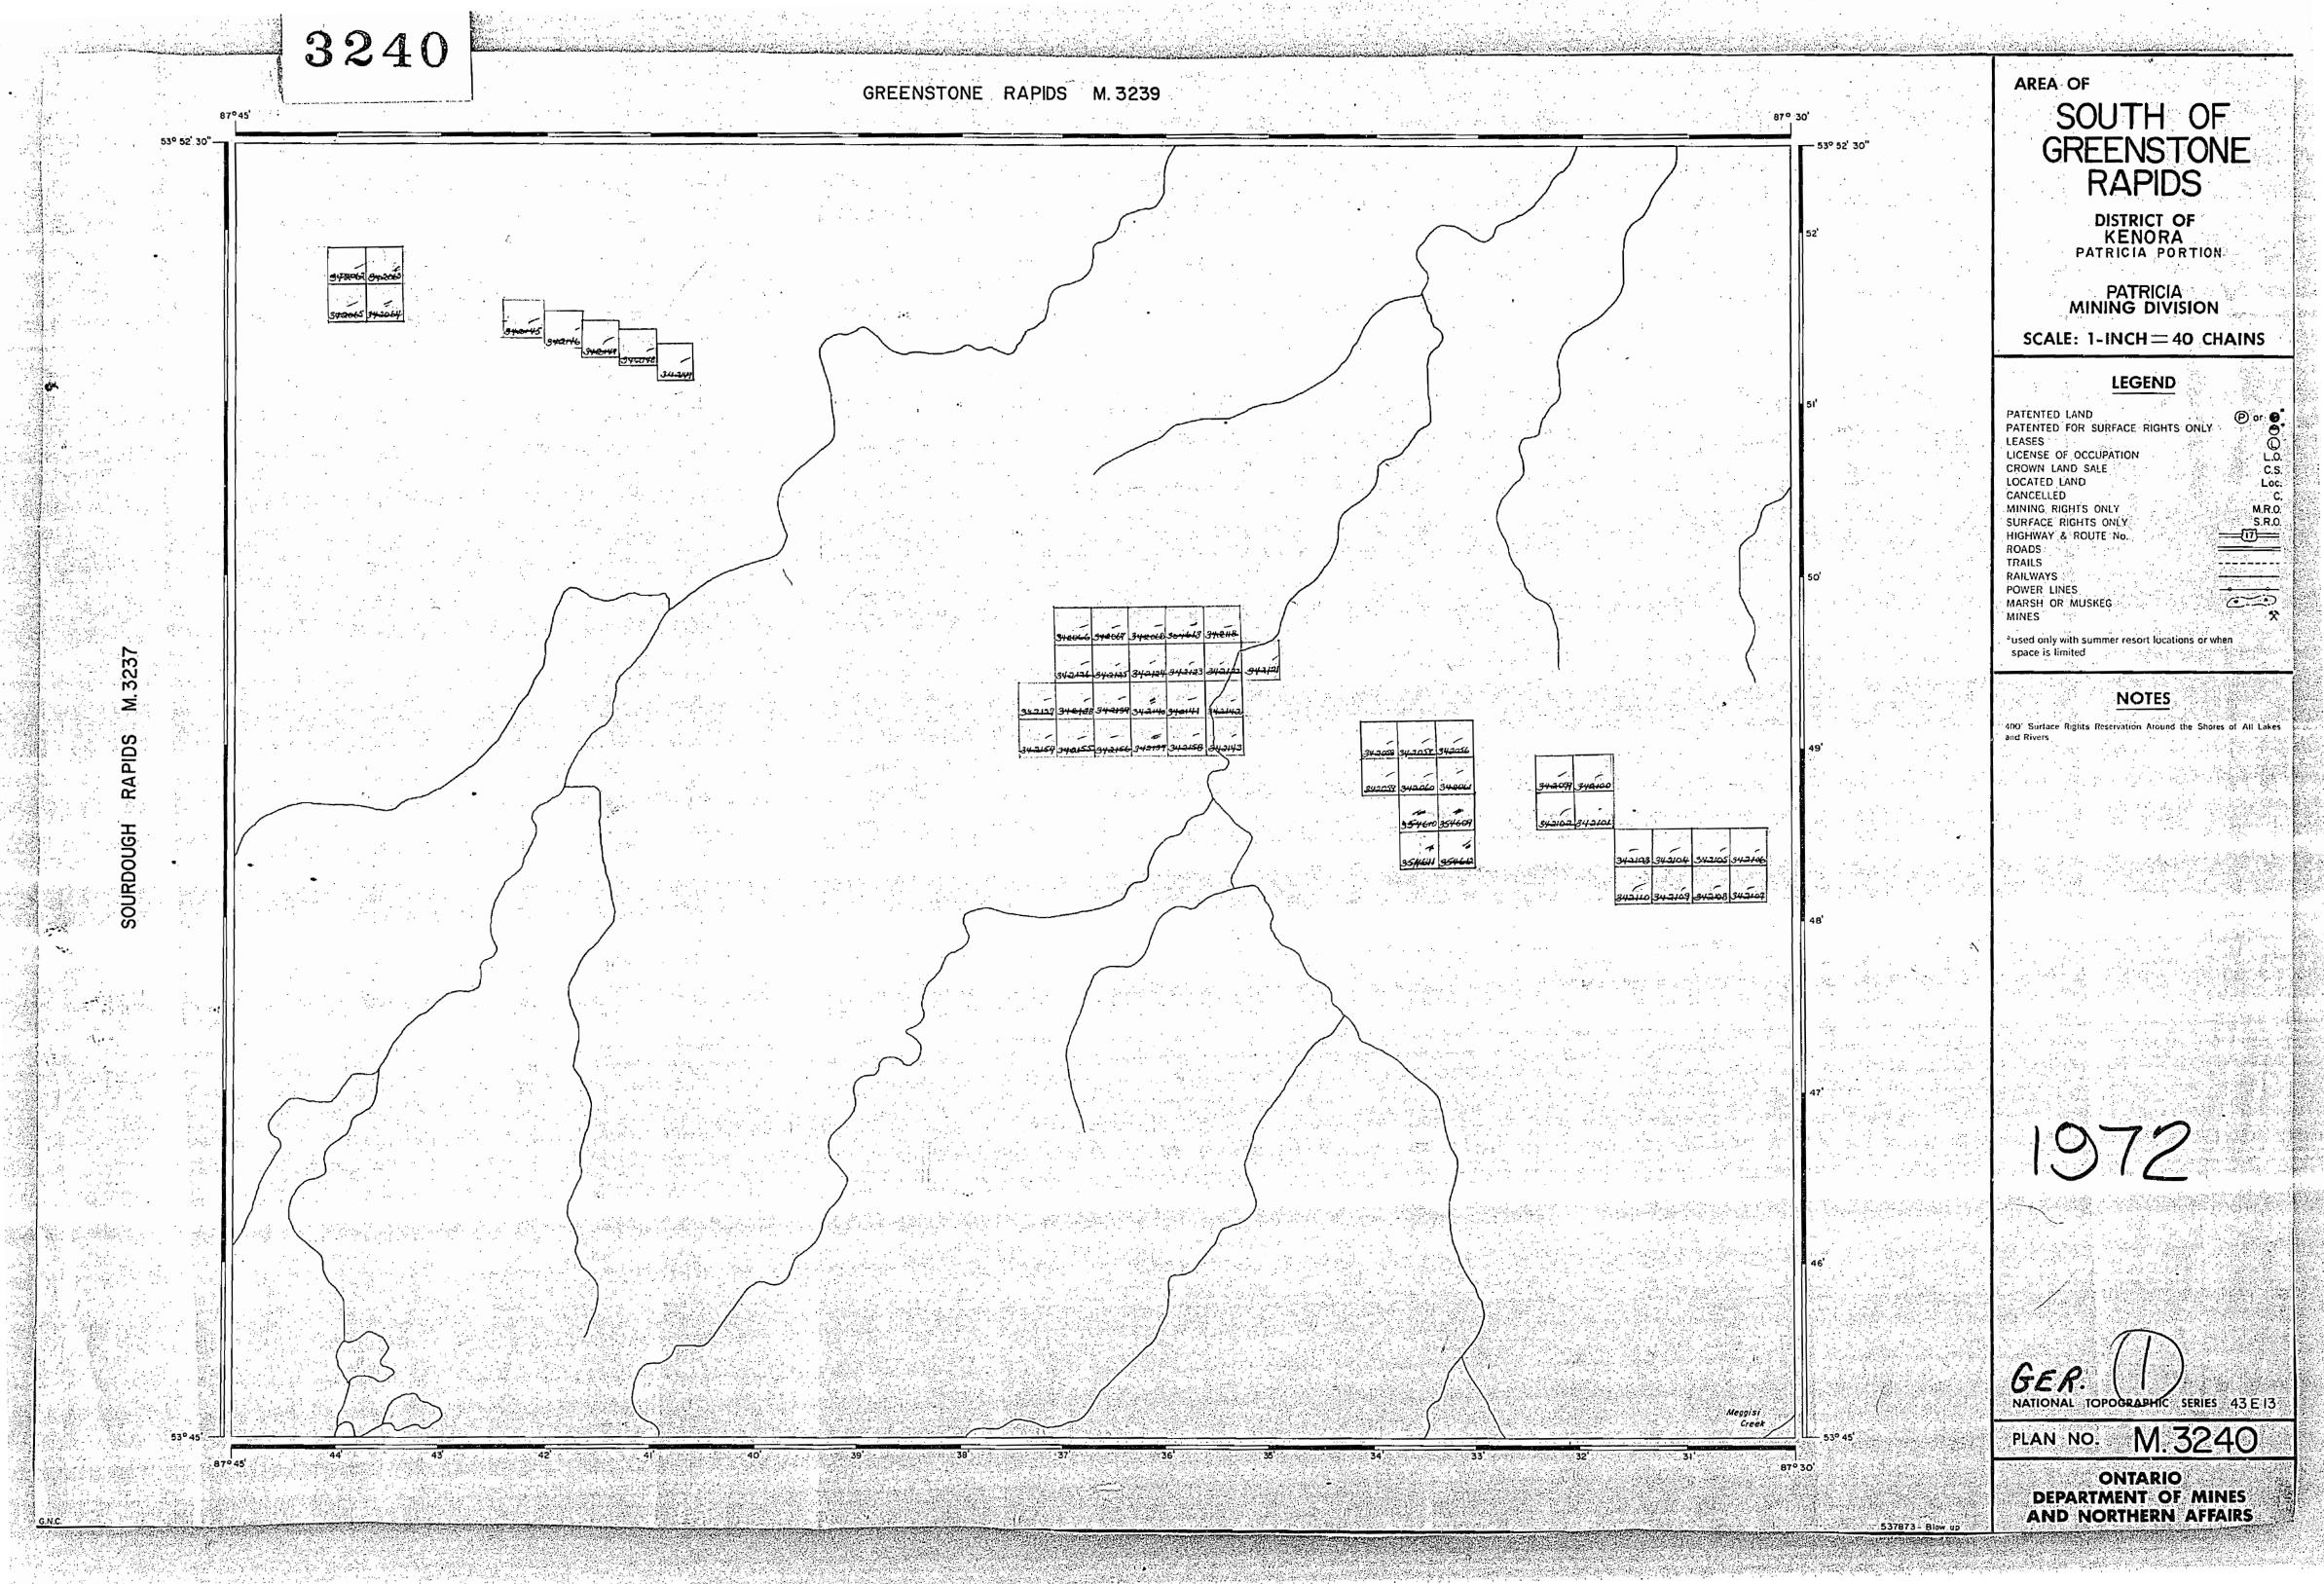

| HIGHWAY AND ROUTE No.           |                                         |
|---------------------------------|-----------------------------------------|
| OTHER ROADS                     |                                         |
| TRAILS                          |                                         |
| SURVEYED LINES:                 |                                         |
| TOWNSHIPS, BASE LINES, ETC.     |                                         |
| LOTS, MINING CLAIMS, PARCELS, E | TC. ———                                 |
| UNSURVEYED LINES:               |                                         |
| LOT LINES                       |                                         |
| PARCEL BOUNDARY                 |                                         |
| MINING CLAIMS ETC.              |                                         |
| RAILWAY AND RIGHT OF WAY        | + + + + + + + + + + + + + + + + + + + + |
| UTILITY LINES                   | <b>→</b>                                |
| NON-PERENNIAL STREAM            |                                         |
| FLOODING OR FLOODING RIGHTS     |                                         |
| SUBDIVISION OR COMPOSITE PLAN   |                                         |
| RESERVATIONS                    |                                         |
| ORIGINAL SHORELINE              | *************************************** |
| MARSH OR MUSKEG                 |                                         |
| MINES                           | *                                       |
| TRAVERSE MONUMENT               | <del>-</del> ф-                         |
|                                 | •                                       |

| TYPE OF DOCUMENT                                                                                                              | SYMBOL       |
|-------------------------------------------------------------------------------------------------------------------------------|--------------|
| PATENT, SURFACE & MINING RIGHTS                                                                                               |              |
| " , SURFACE RIGHTS ONLY                                                                                                       | <del>O</del> |
| ", MINING RIGHTS ONLY                                                                                                         | e            |
| LEASE, SURFACE & MINING PIGHTS                                                                                                |              |
| ", SURFACE RIGHTS ONLY                                                                                                        | 8            |
| " , MINING RIGHTS ONLY                                                                                                        | 🖬            |
| LICENCE OF OCCUPATION                                                                                                         | ▼            |
| ORDER-IN-COUNCIL                                                                                                              | oc           |
| RESERVATION                                                                                                                   | ®            |
| CANCELLED                                                                                                                     | ⊗            |
| SAND & GRAVEL                                                                                                                 |              |
| LAND USE PERMITS FOR COMMERCIAL TOURISM, OUTPOST CAMPS                                                                        |              |
| NOTE: MINING RIGHTS IN PARCELS PATENTED PRIOR 1913, VESTED IN ORIGINAL PATENTEE BY LANDS ACT. R.S.O. 1970, CHAP. 380, SEC. 63 | THE PUBLIC   |