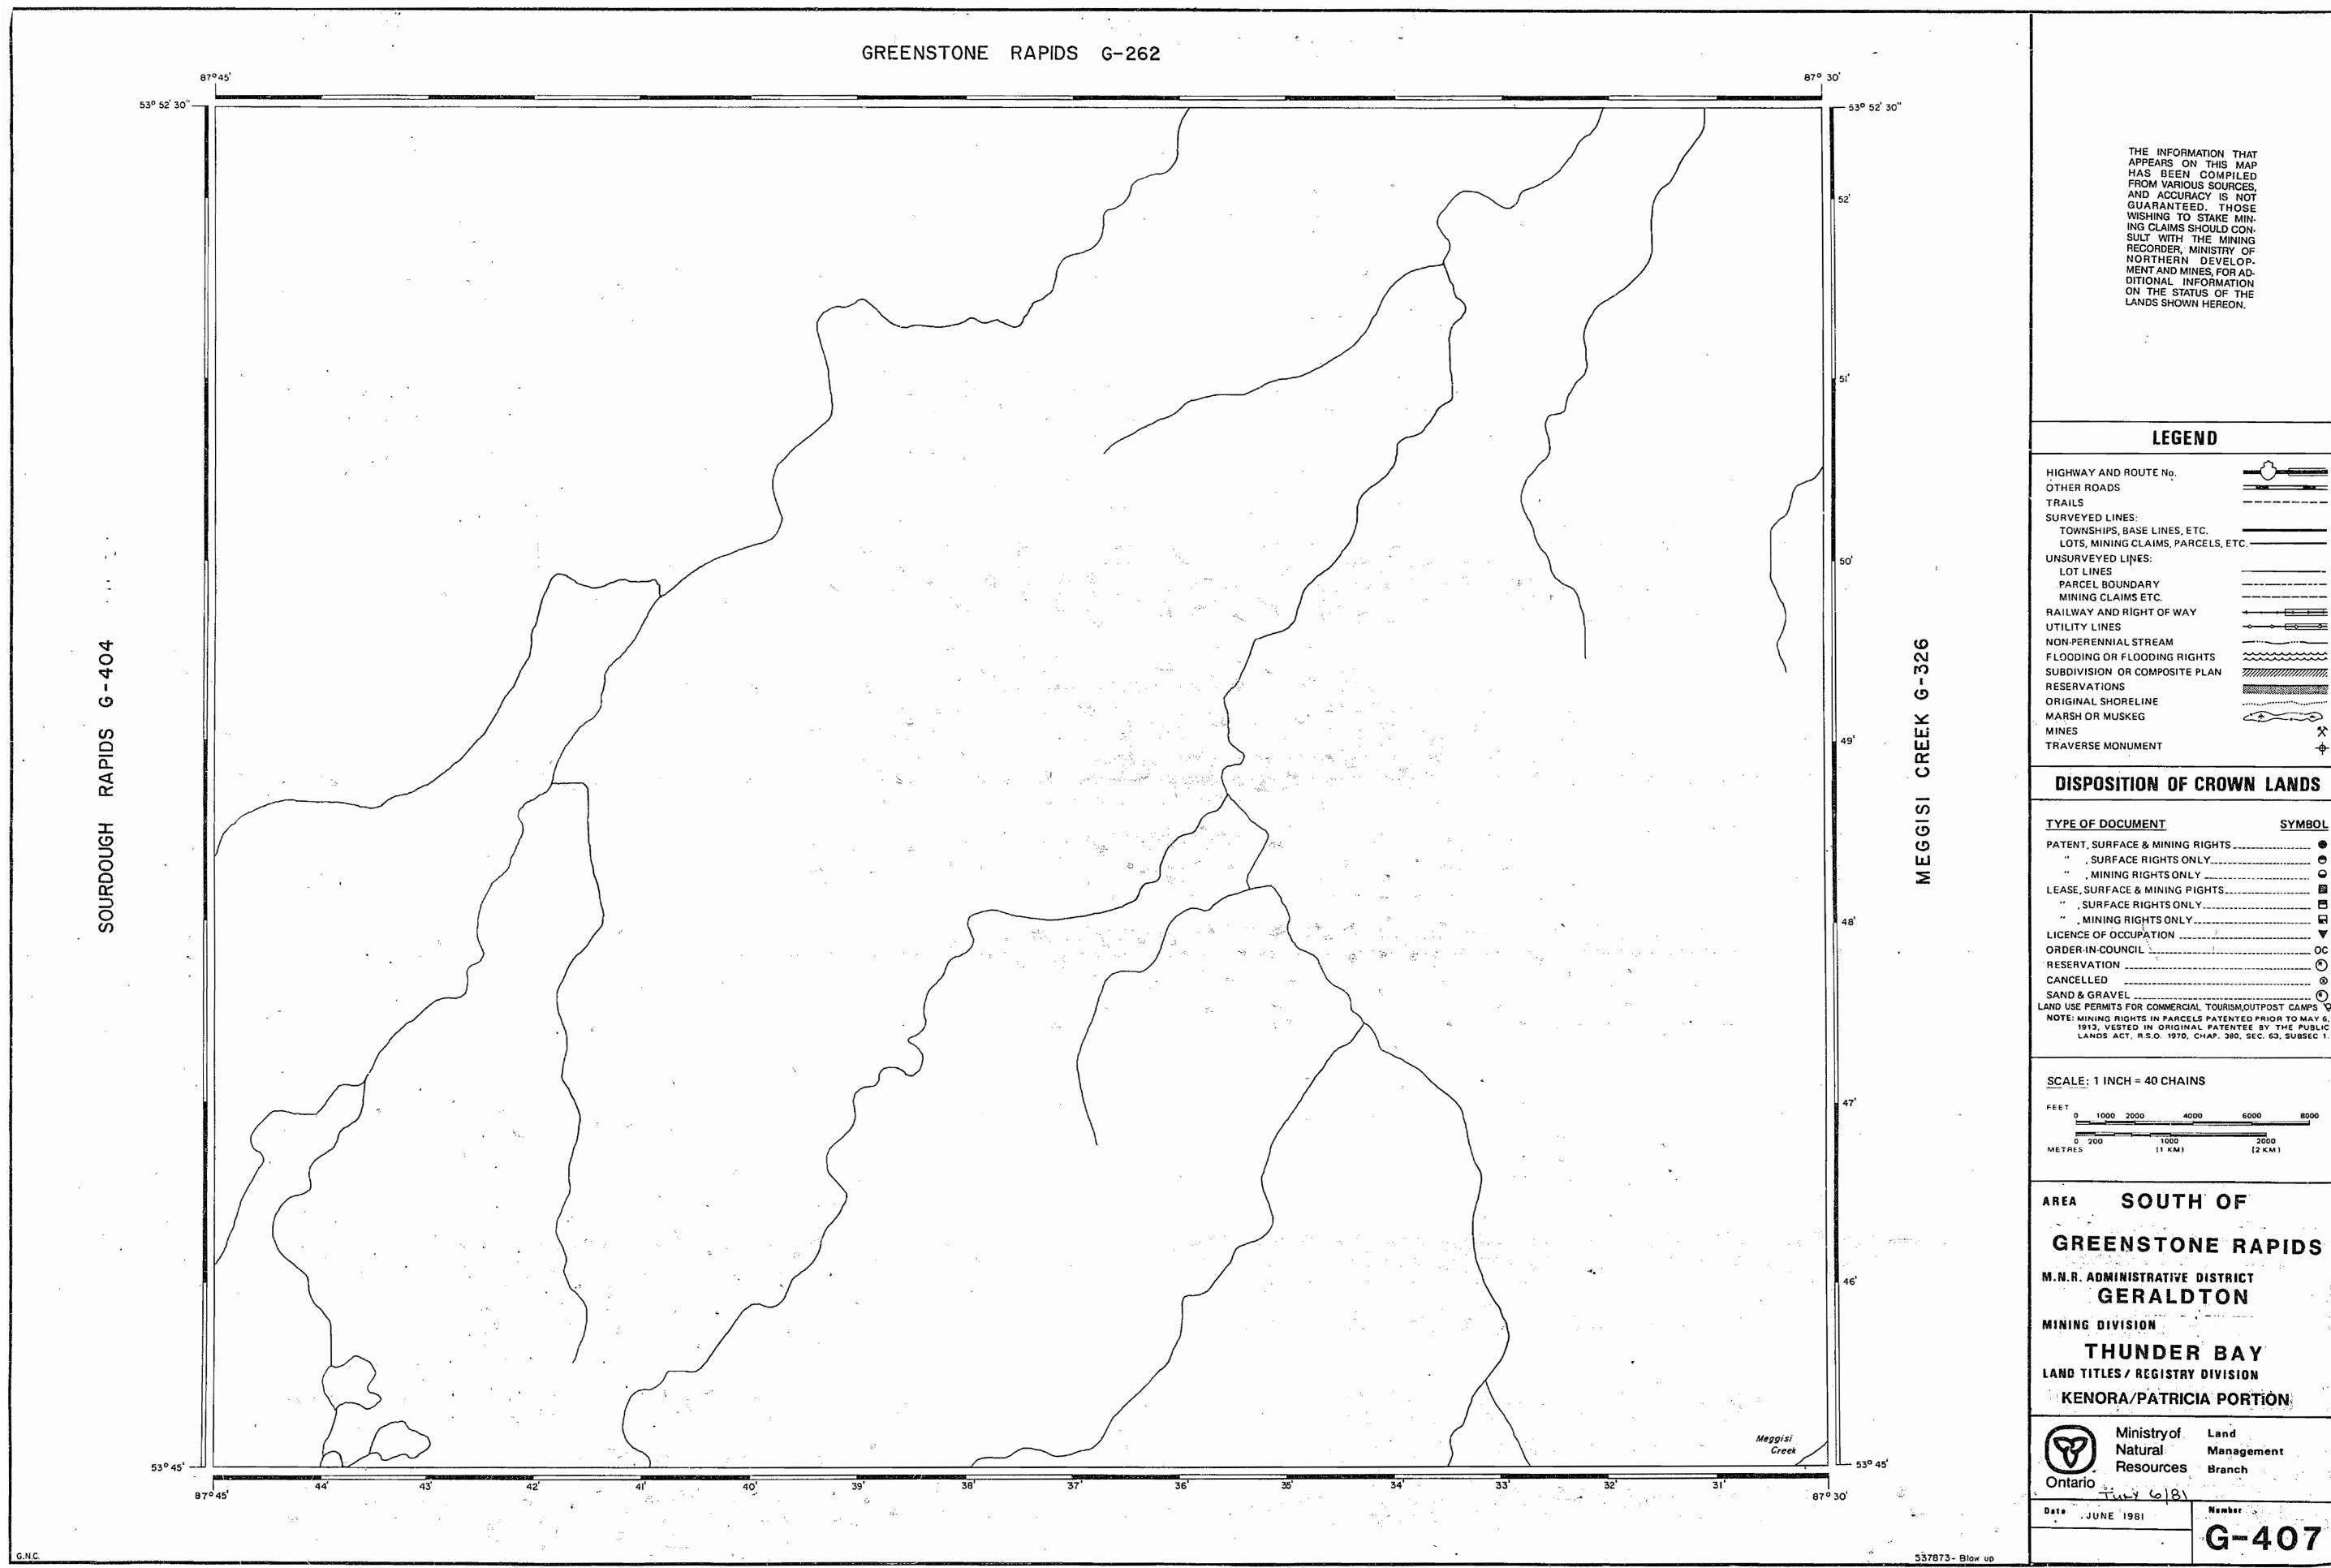

| HIGHWAY AND ROUTE No.           |                                         |
|---------------------------------|-----------------------------------------|
| OTHER ROADS                     |                                         |
| TRAILS                          |                                         |
| SURVEYED LINES:                 |                                         |
| TOWNSHIPS, BASE LINES, ETC.     |                                         |
| LOTS, MINING CLAIMS, PARCELS, E | TC. ———                                 |
| UNSURVEYED LINES:               |                                         |
| LOT LINES                       |                                         |
| PARCEL BOUNDARY                 |                                         |
| MINING CLAIMS ETC.              |                                         |
| RAILWAY AND RIGHT OF WAY        | + + + + + + + + + + + + + + + + + + + + |
| UTILITY LINES                   | <b>→</b>                                |
| NON-PERENNIAL STREAM            |                                         |
| FLOODING OR FLOODING RIGHTS     |                                         |
| SUBDIVISION OR COMPOSITE PLAN   |                                         |
| RESERVATIONS                    |                                         |
| ORIGINAL SHORELINE              | *************************************** |
| MARSH OR MUSKEG                 |                                         |
| MINES                           | *                                       |
| TRAVERSE MONUMENT               | <del>-</del> ф-                         |
|                                 | •                                       |

| TYPE OF DOCUMENT                                                                                                              | SYMBOL       |
|-------------------------------------------------------------------------------------------------------------------------------|--------------|
| PATENT, SURFACE & MINING RIGHTS                                                                                               |              |
| " , SURFACE RIGHTS ONLY                                                                                                       | <del>O</del> |
| ", MINING RIGHTS ONLY                                                                                                         | e            |
| LEASE, SURFACE & MINING PIGHTS                                                                                                |              |
| ", SURFACE RIGHTS ONLY                                                                                                        | 8            |
| " , MINING RIGHTS ONLY                                                                                                        | 🖬            |
| LICENCE OF OCCUPATION                                                                                                         | ▼            |
| ORDER-IN-COUNCIL                                                                                                              | oc           |
| RESERVATION                                                                                                                   | ®            |
| CANCELLED                                                                                                                     | ⊗            |
| SAND & GRAVEL                                                                                                                 |              |
| LAND USE PERMITS FOR COMMERCIAL TOURISM, OUTPOST CAMPS                                                                        |              |
| NOTE: MINING RIGHTS IN PARCELS PATENTED PRIOR 1913, VESTED IN ORIGINAL PATENTEE BY LANDS ACT. R.S.O. 1970, CHAP. 380, SEC. 63 | THE PUBLIC   |