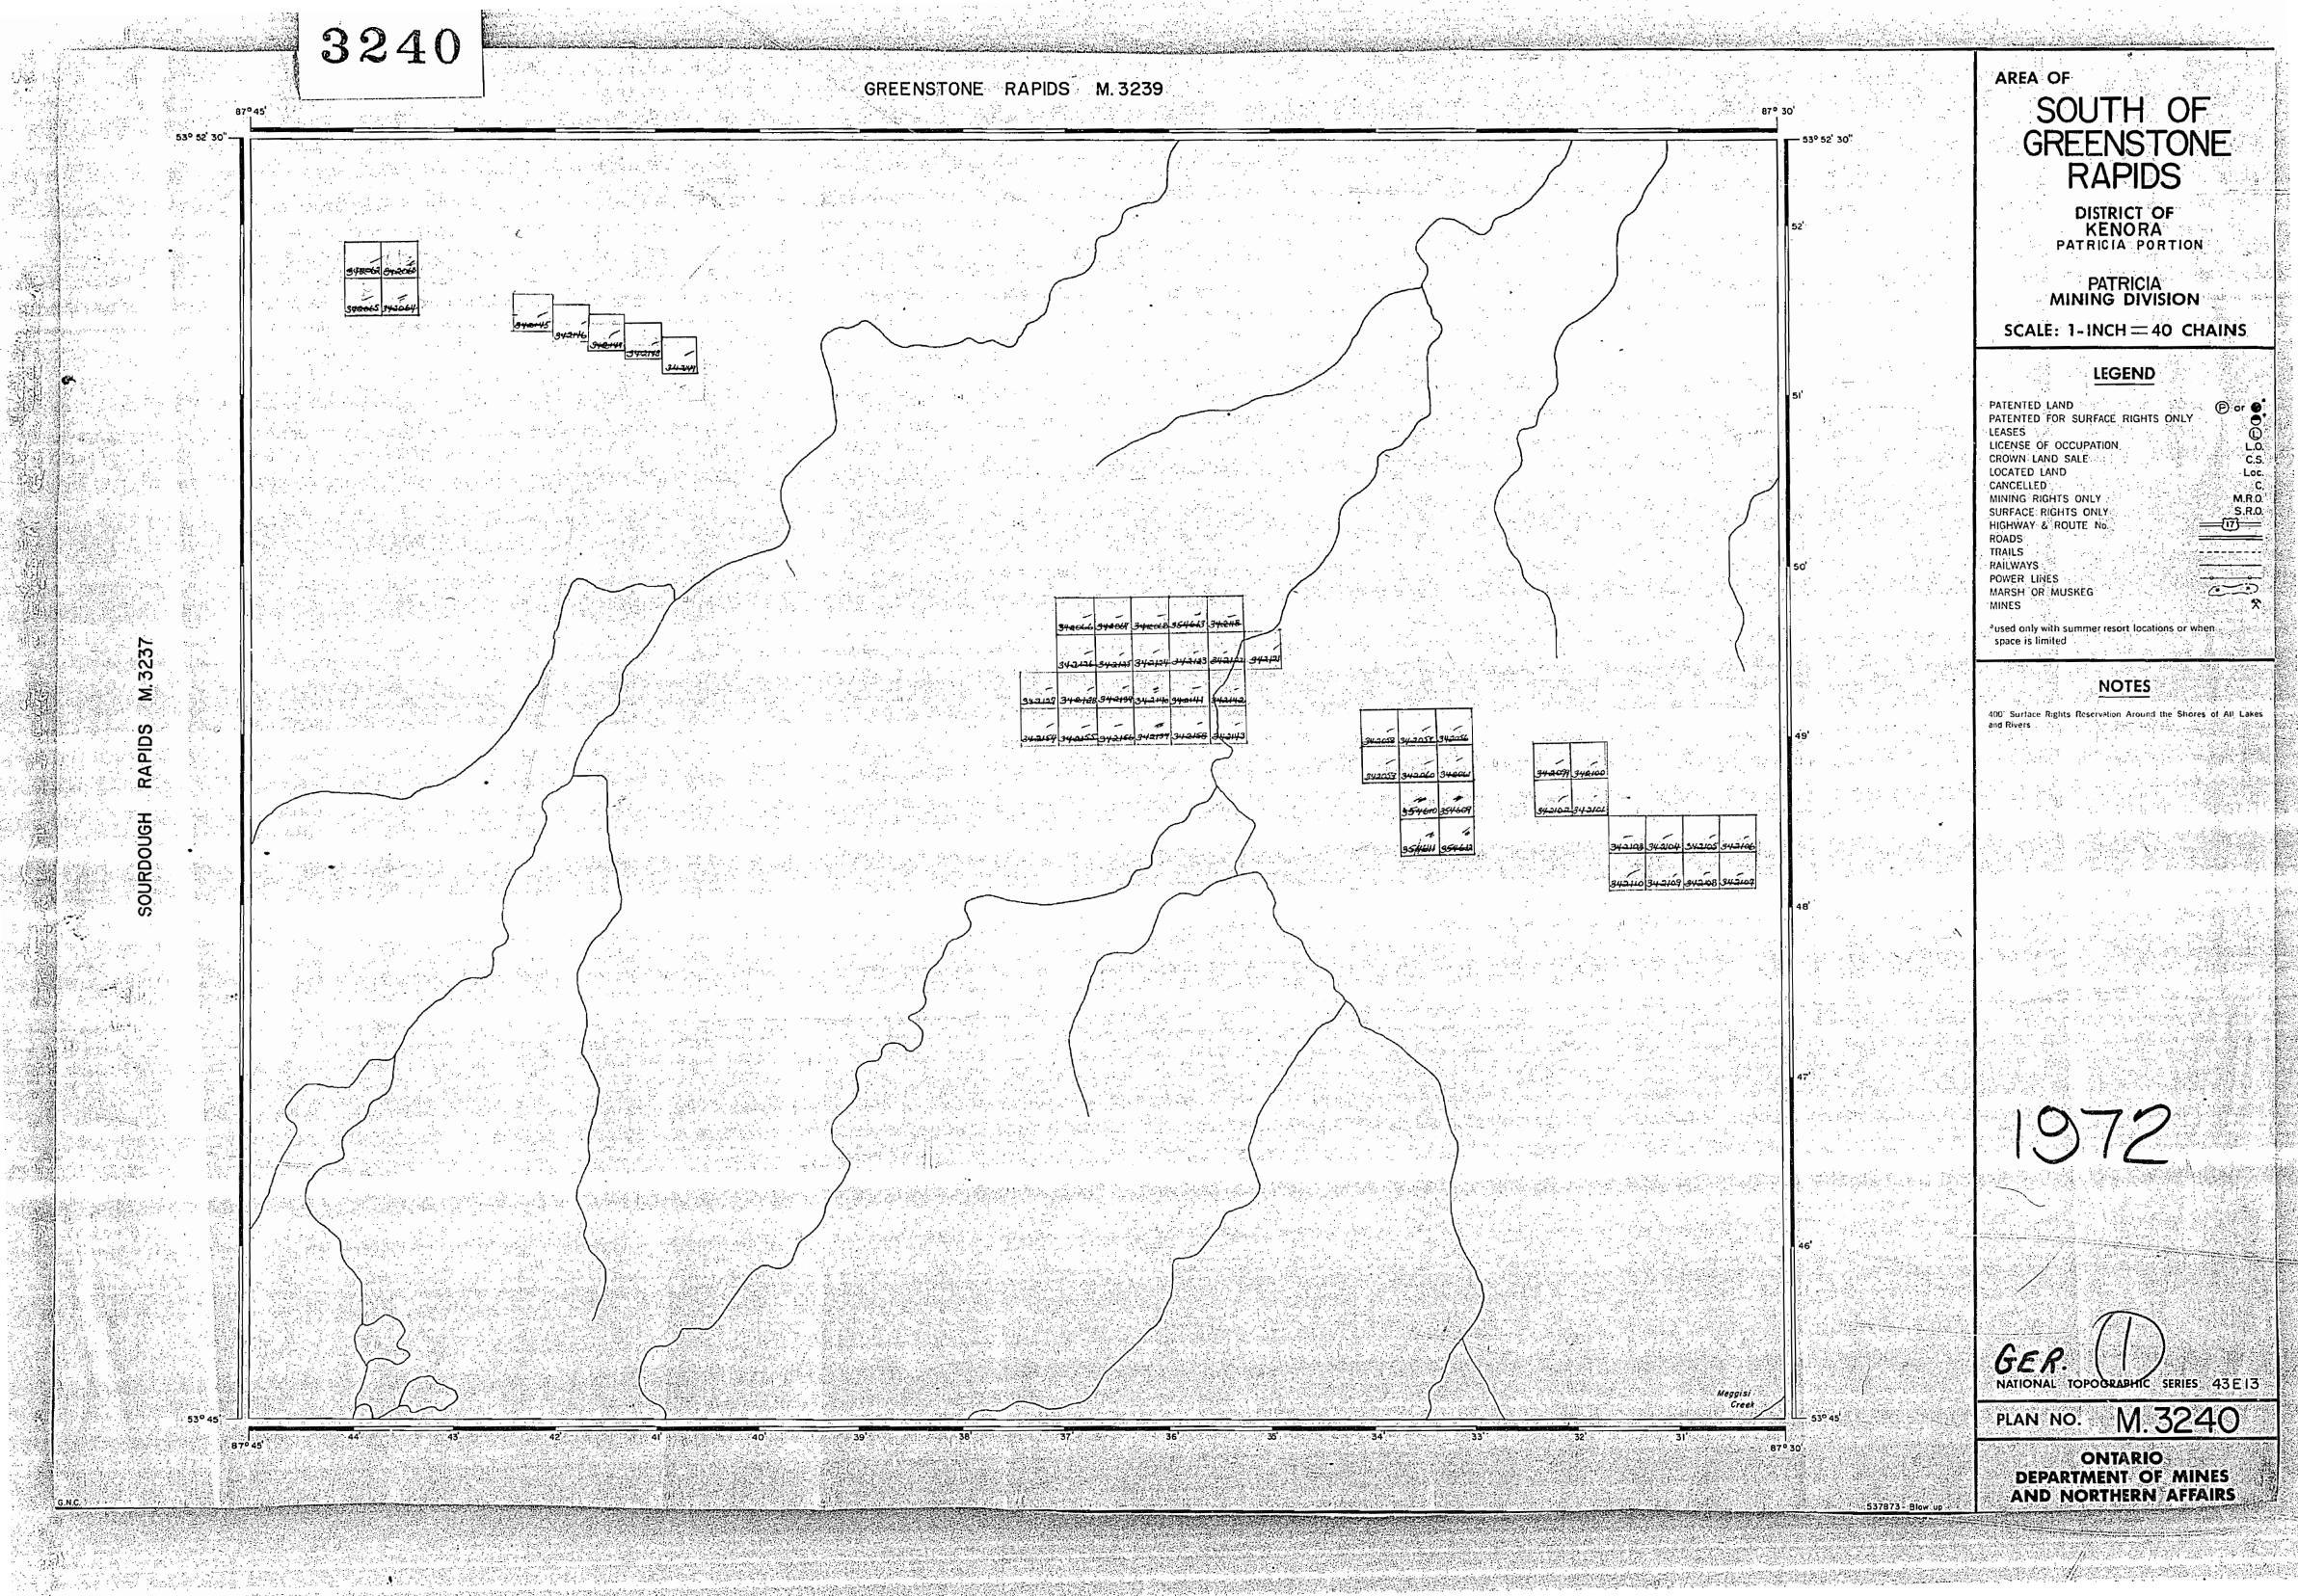

| HIGHWAY AND ROUTE No.           |                                         |
|---------------------------------|-----------------------------------------|
| OTHER ROADS                     |                                         |
| TRAILS                          |                                         |
| SURVEYED LINES:                 |                                         |
| TOWNSHIPS, BASE LINES, ETC.     |                                         |
| LOTS, MINING CLAIMS, PARCELS, E | TC. ———                                 |
| UNSURVEYED LINES:               |                                         |
| LOT LINES                       |                                         |
| PARCEL BOUNDARY                 |                                         |
| MINING CLAIMS ETC.              |                                         |
| RAILWAY AND RIGHT OF WAY        | + + + + + + + + + + + + + + + + + + + + |
| UTILITY LINES                   | <b>→</b>                                |
| NON-PERENNIAL STREAM            |                                         |
| FLOODING OR FLOODING RIGHTS     |                                         |
| SUBDIVISION OR COMPOSITE PLAN   |                                         |
| RESERVATIONS                    |                                         |
| ORIGINAL SHORELINE              | *************************************** |
| MARSH OR MUSKEG                 |                                         |
| MINES                           | *                                       |
| TRAVERSE MONUMENT               | <del>-</del> ф-                         |
|                                 | •                                       |

| TYPE OF DOCUMENT                                                                                                              | SYMBOL       |
|-------------------------------------------------------------------------------------------------------------------------------|--------------|
| PATENT, SURFACE & MINING RIGHTS                                                                                               |              |
| " , SURFACE RIGHTS ONLY                                                                                                       | <del>O</del> |
| ", MINING RIGHTS ONLY                                                                                                         | e            |
| LEASE, SURFACE & MINING PIGHTS                                                                                                |              |
| ", SURFACE RIGHTS ONLY                                                                                                        | 8            |
| " , MINING RIGHTS ONLY                                                                                                        | 🖬            |
| LICENCE OF OCCUPATION                                                                                                         | ▼            |
| ORDER-IN-COUNCIL                                                                                                              | oc           |
| RESERVATION                                                                                                                   | ®            |
| CANCELLED                                                                                                                     | ⊗            |
| SAND & GRAVEL                                                                                                                 |              |
| LAND USE PERMITS FOR COMMERCIAL TOURISM, OUTPOST CAMPS                                                                        |              |
| NOTE: MINING RIGHTS IN PARCELS PATENTED PRIOR 1913, VESTED IN ORIGINAL PATENTEE BY LANDS ACT. R.S.O. 1970, CHAP. 380, SEC. 63 | THE PUBLIC   |