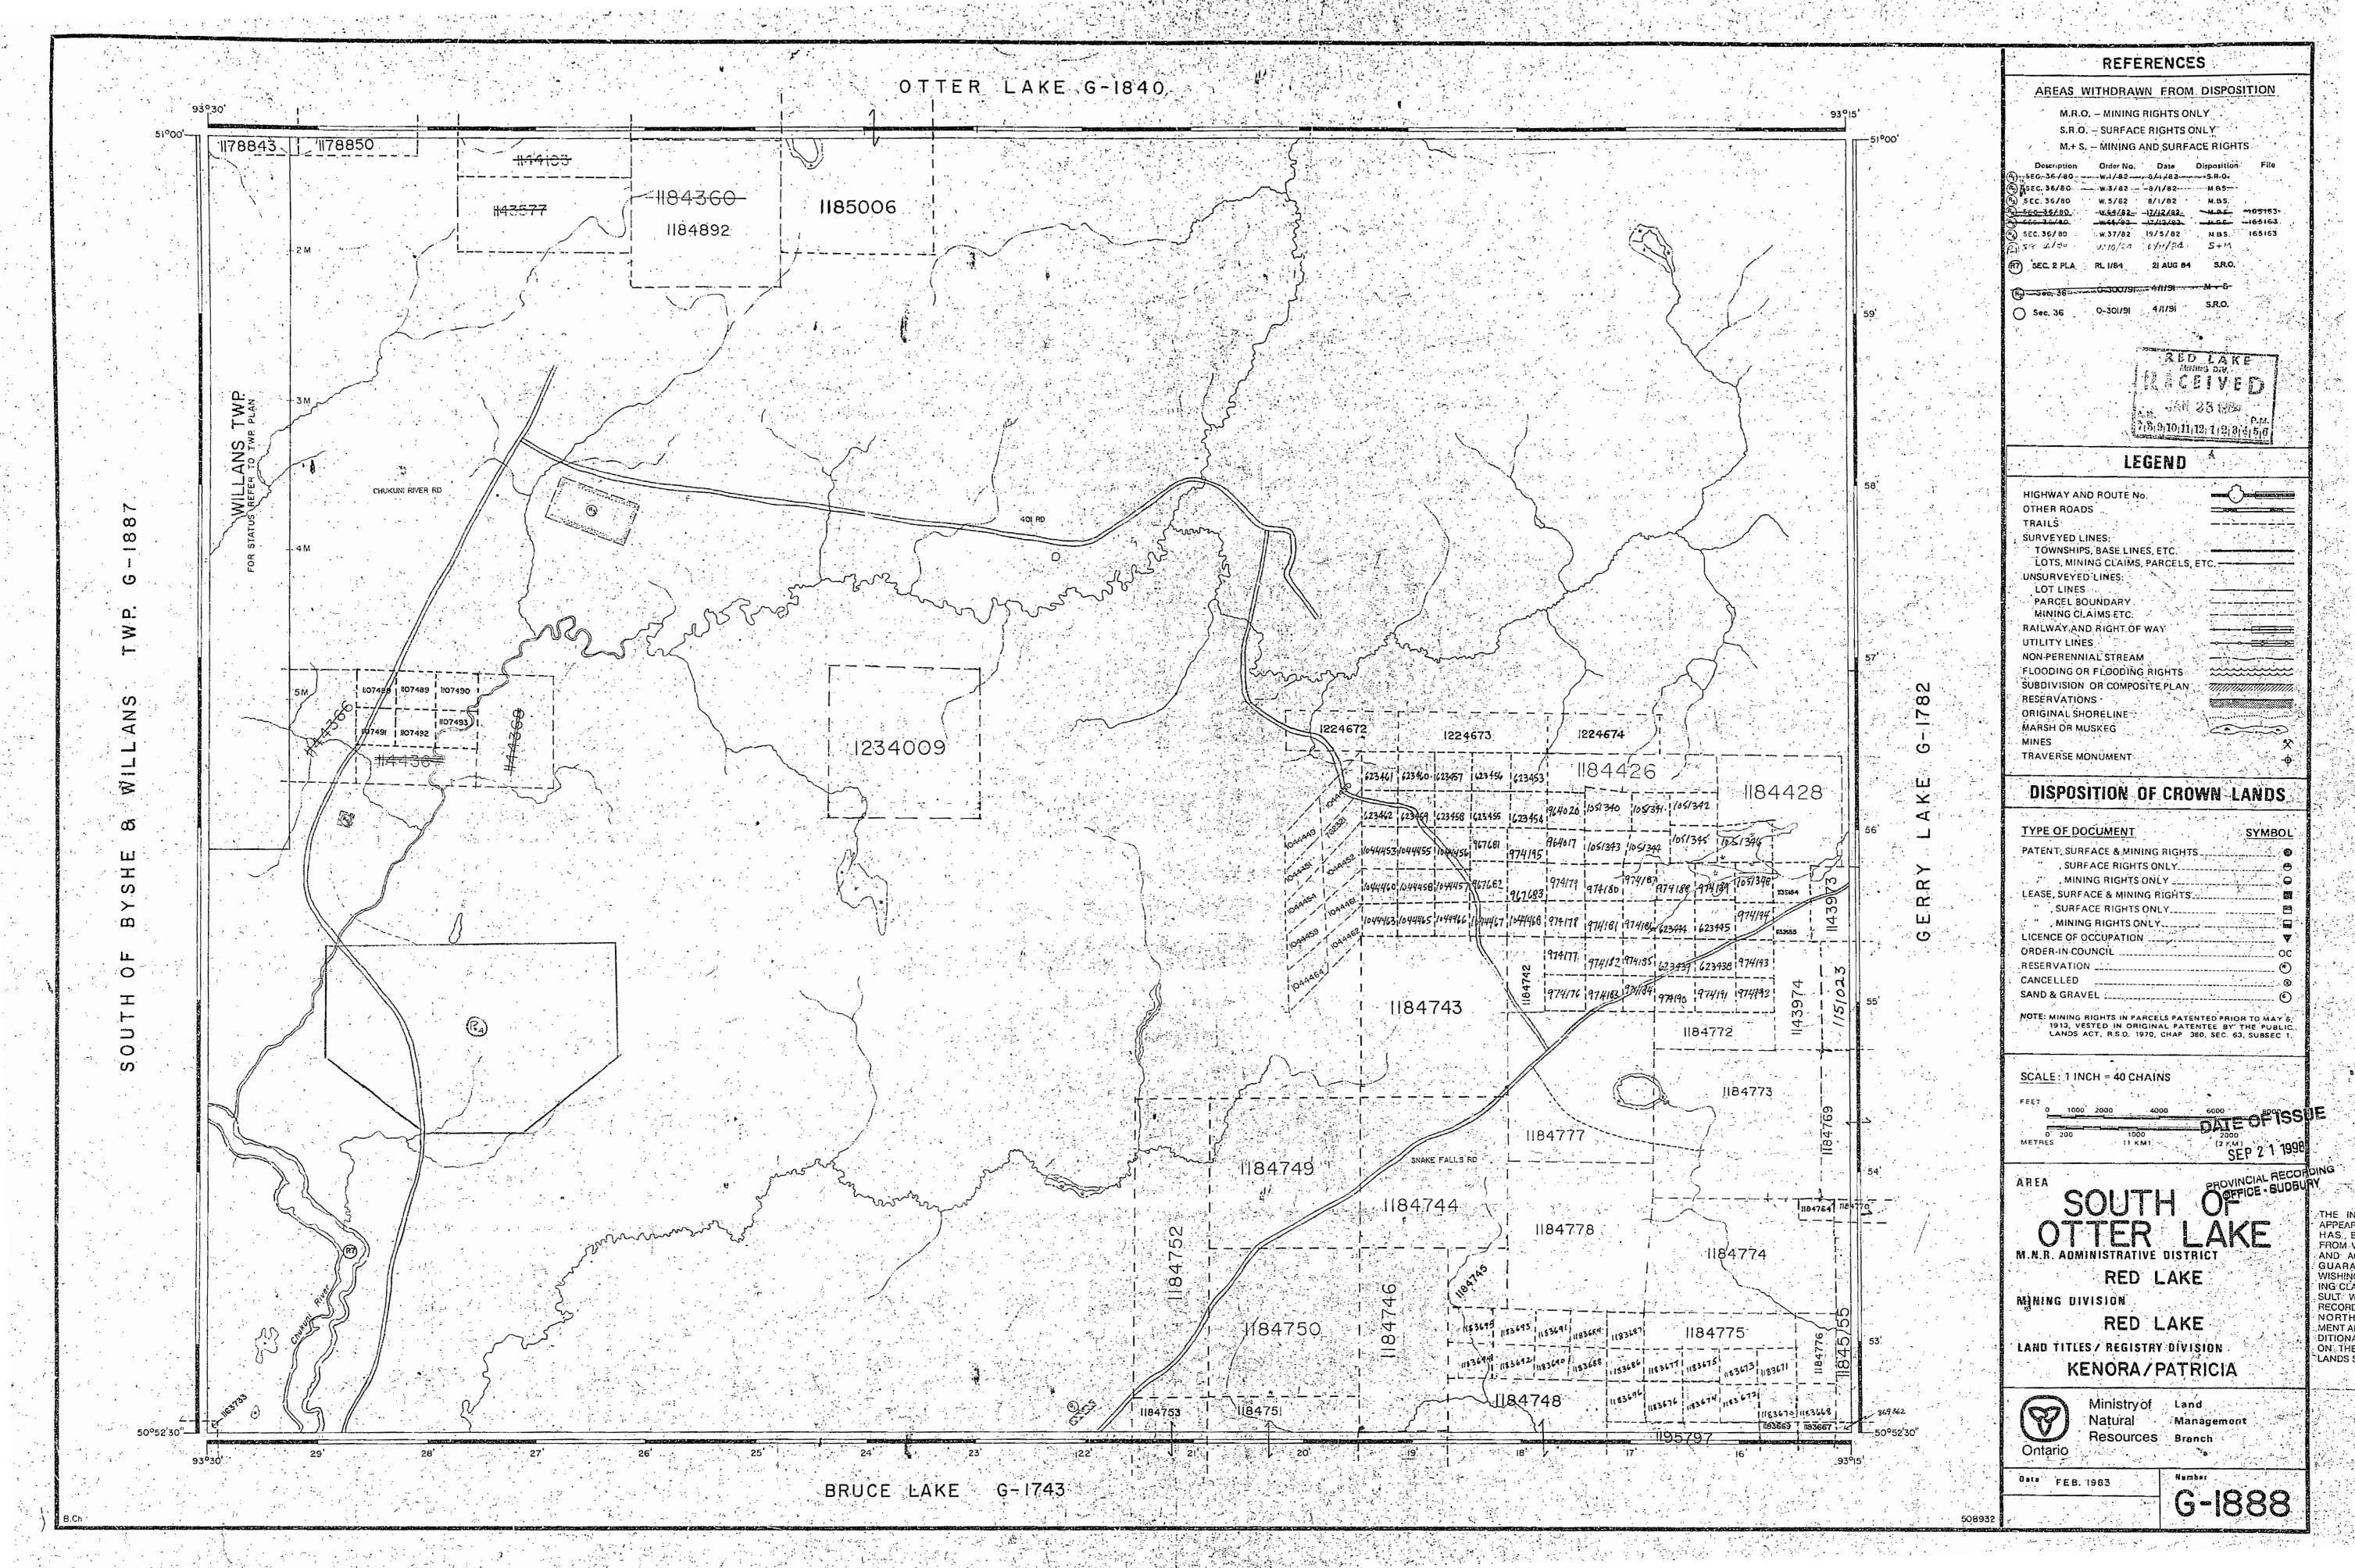

Linguis and the first interior of the same 1772 AREA OF OTTER LAKE AREA M-1755 SOUTH OF OTTER LAKE DISTRICT: OF KENORA PATRICIA PORTION RED LAKE MINING DIVISION SCALE: 1-INCH = 40 CHAINS LEGEND T'WP. PATENTED LAND C.S. CROWN LAND SALE LEASES ANS LOCATED LAND LICENSE OF OCCUPATION M.R.O. MINING RIGHTS ONLY S.R.O. SURFACE RIGHTS ONLY ROADS IMPROVED ROADS KING'S HIGHWAYS RAILWAYS POWER · LINES MARSH OR MUSKEG MINES CANCELLED 2438 448309 448304 448303 448298 **NOTES** 448295 448296 448297 400' Reserve around all lakes & rivers to Dept. of Lands 448508 448505 448502 448299 8 Forests. 446294 448293 446292 448336 448335 448330 448307 448306 448301 448300 \_\_\_\_ AREA 448572 4448379 448380 448387 448388 448337 448334 448331 448342 448349 448350 448371 448373 448378 448381 448386 448389 448338 448333 448332 448339 448343 448348 448351 448370 448374 448377 448382 448385 448390 448410 448413 448422 448340 448344 448347 448368 448369 448375 445376 448383 448384 448391 448409 448414 448408 448415 448420 448407 448416 448419 448392 448417 448418 448341 448145 448346 448447 448451 448451 448449 448448 448455 448456 4484571 14484541448453 448452 448544 468536 468535 44 8546 448537 468534 376063 376662 376055 GRAVEL FILE 376123 376121 376116 376113 376108 76066 376059 376058 376106 3761031376102 376099 376098 1456861 1456862 456863 156821 456822 456823 PLAN NO. M-1772 DEPARTMENT OF MINES -ONTARIO -508932 