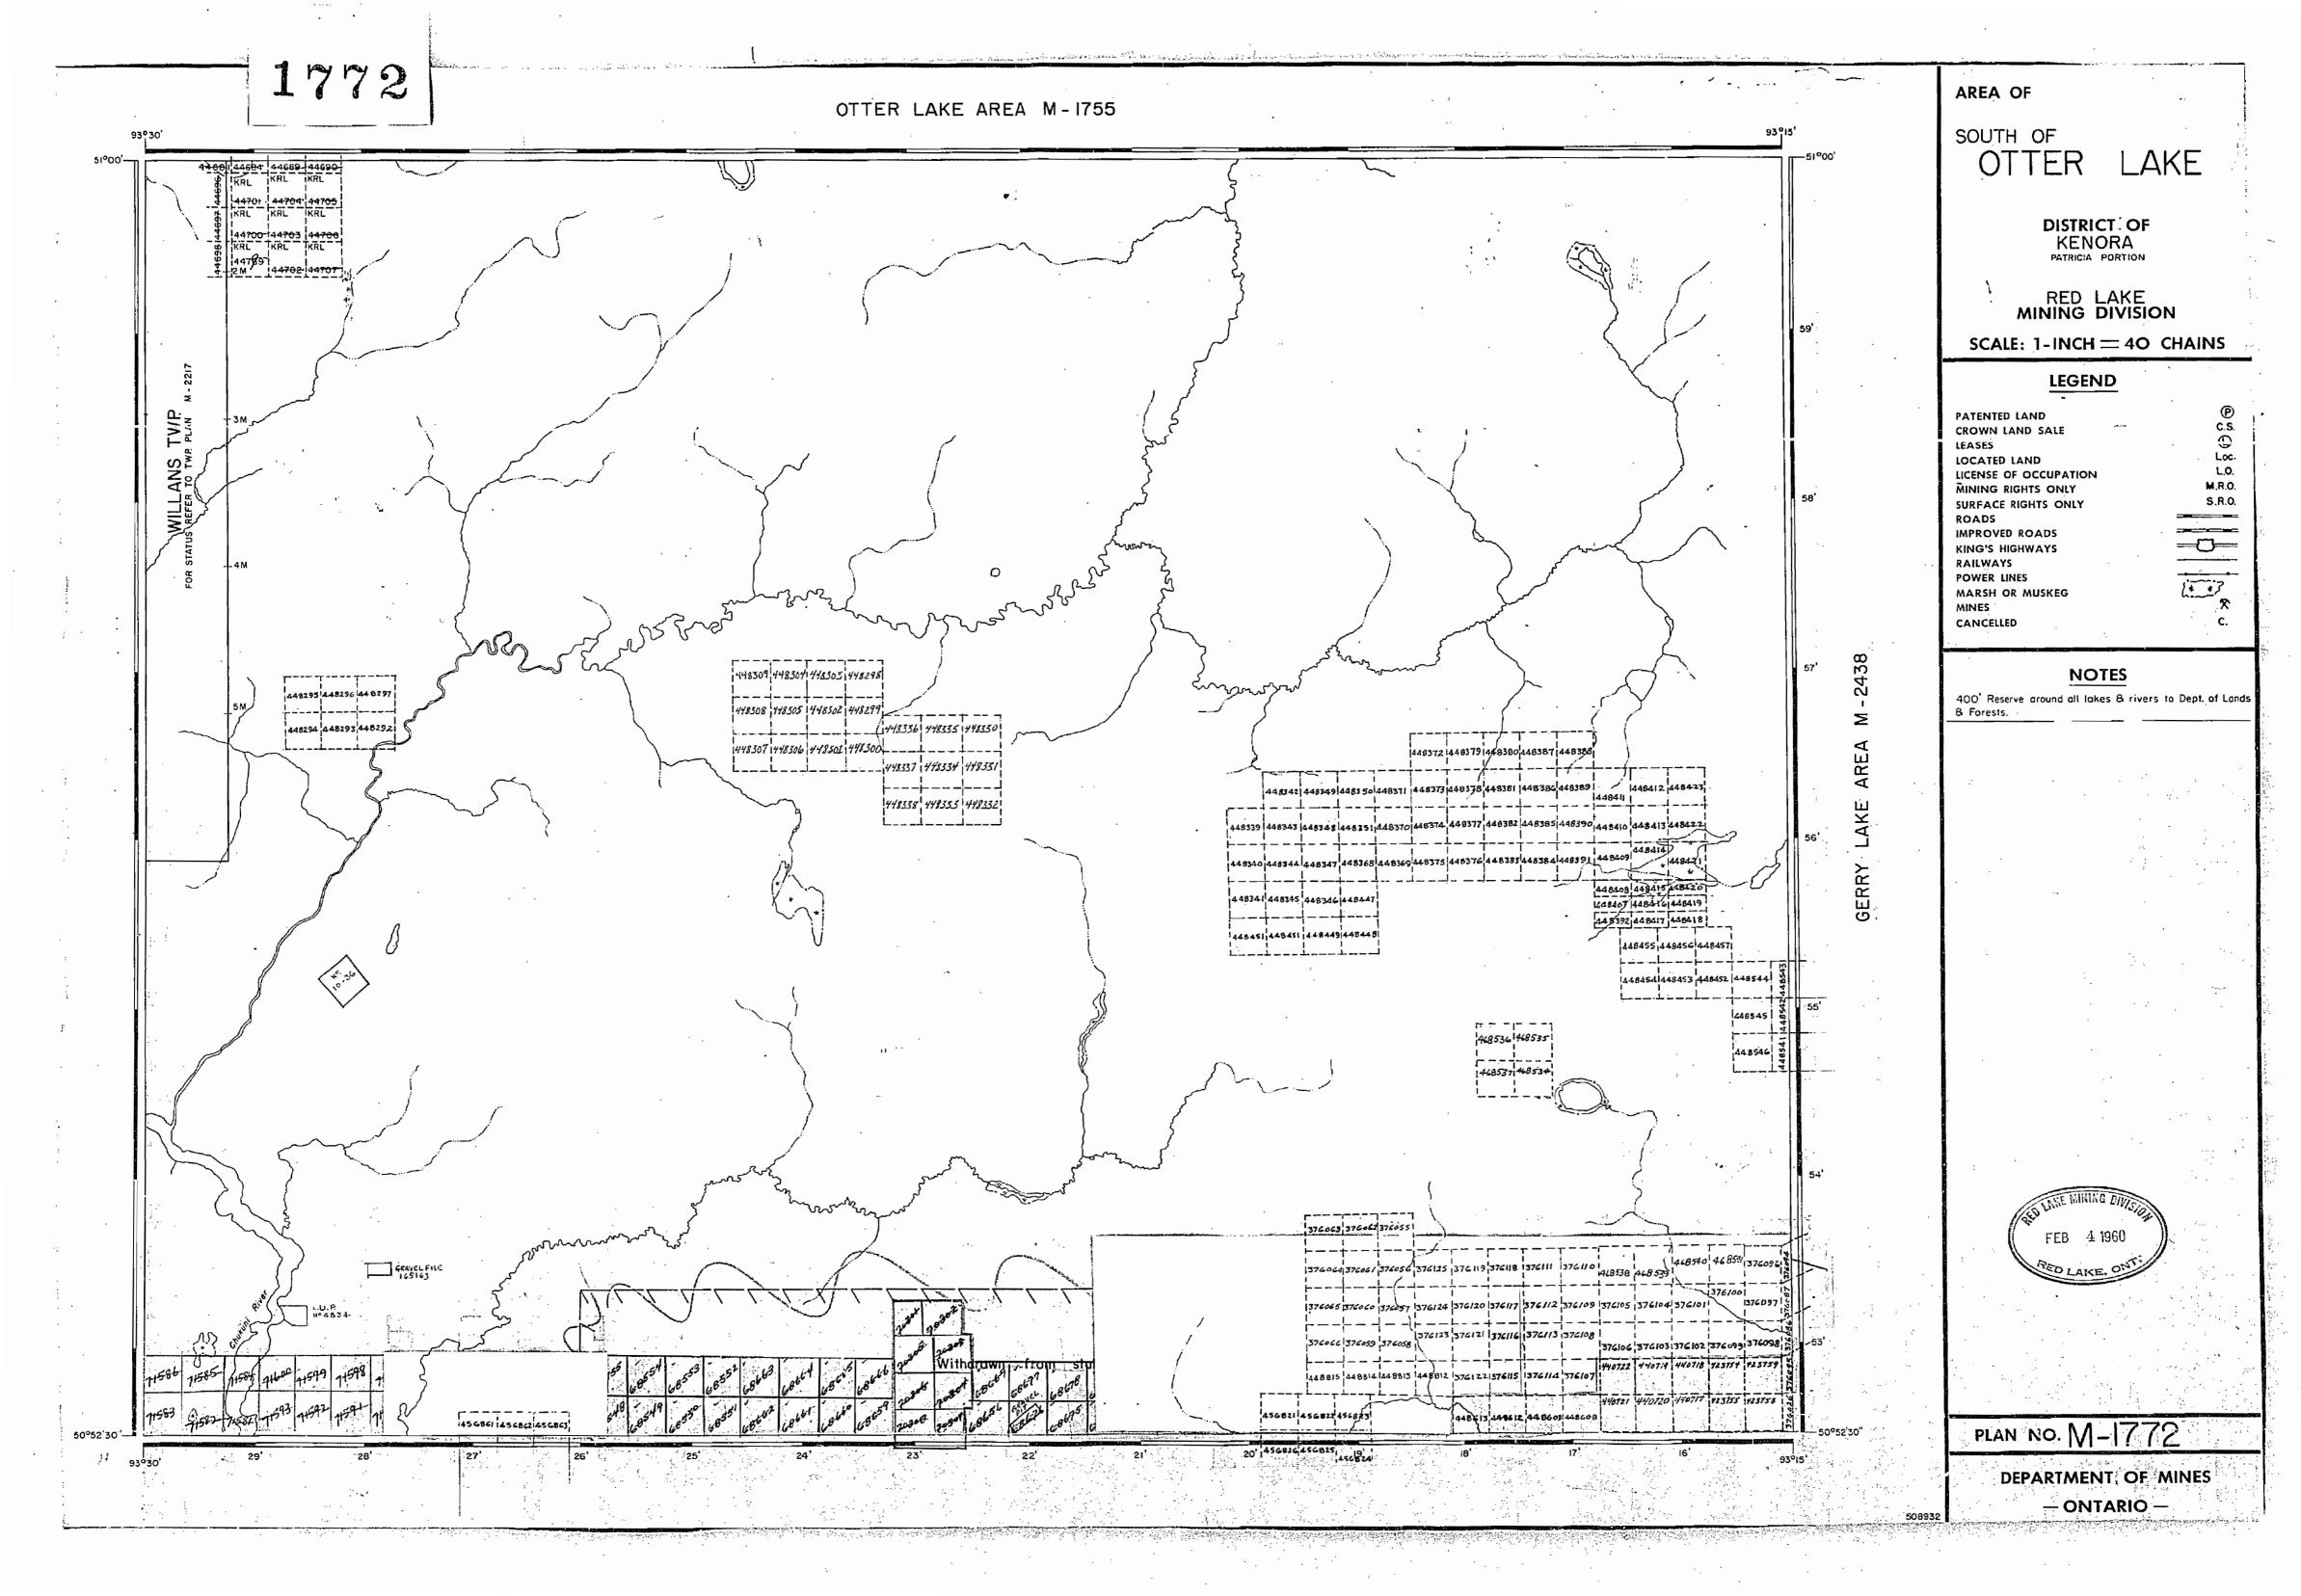

Linguis and the first interior of the same 1772 AREA OF OTTER LAKE AREA M-1755 SOUTH OF OTTER LAKE DISTRICT: OF KENORA PATRICIA PORTION RED LAKE MINING DIVISION SCALE: 1-INCH = 40 CHAINS LEGEND T'WP. PATENTED LAND C.S. CROWN LAND SALE LEASES ANS LOCATED LAND LICENSE OF OCCUPATION M.R.O. MINING RIGHTS ONLY S.R.O. SURFACE RIGHTS ONLY ROADS IMPROVED ROADS KING'S HIGHWAYS RAILWAYS POWER · LINES MARSH OR MUSKEG MINES CANCELLED 2438 448309 448304 448303 448298 **NOTES** 448295 448296 448297 400' Reserve around all lakes & rivers to Dept. of Lands 448508 448505 448502 448299 8 Forests. 446294 448293 446292 448336 448335 448330 448307 448306 448301 448300 \_\_\_\_ AREA 448572 4448379 448380 448387 448388 448337 448334 448331 448342 448349 448350 448371 448373 448378 448381 448386 448389 448338 448333 448332 448339 448343 448348 448351 448370 448374 448377 448382 448385 448390 448410 448413 448422 448340 448344 448347 448368 448369 448375 445376 448383 448384 448391 448409 448414 448408 448415 448420 448407 448416 448419 448392 448417 448418 448341 448145 448346 448447 448451 448451 448449 448448 448455 448456 4484571 14484541448453 448452 448544 468536 468535 44 8546 448537 468534 376063 376662 376055 GRAVEL FILE 376123 376121 376116 376113 376108 76066 376059 376058 376106 3761031376102 376099 376098 1456861 1456862 456863 156821 456822 456823 PLAN NO. M-1772 DEPARTMENT OF MINES -ONTARIO -508932 