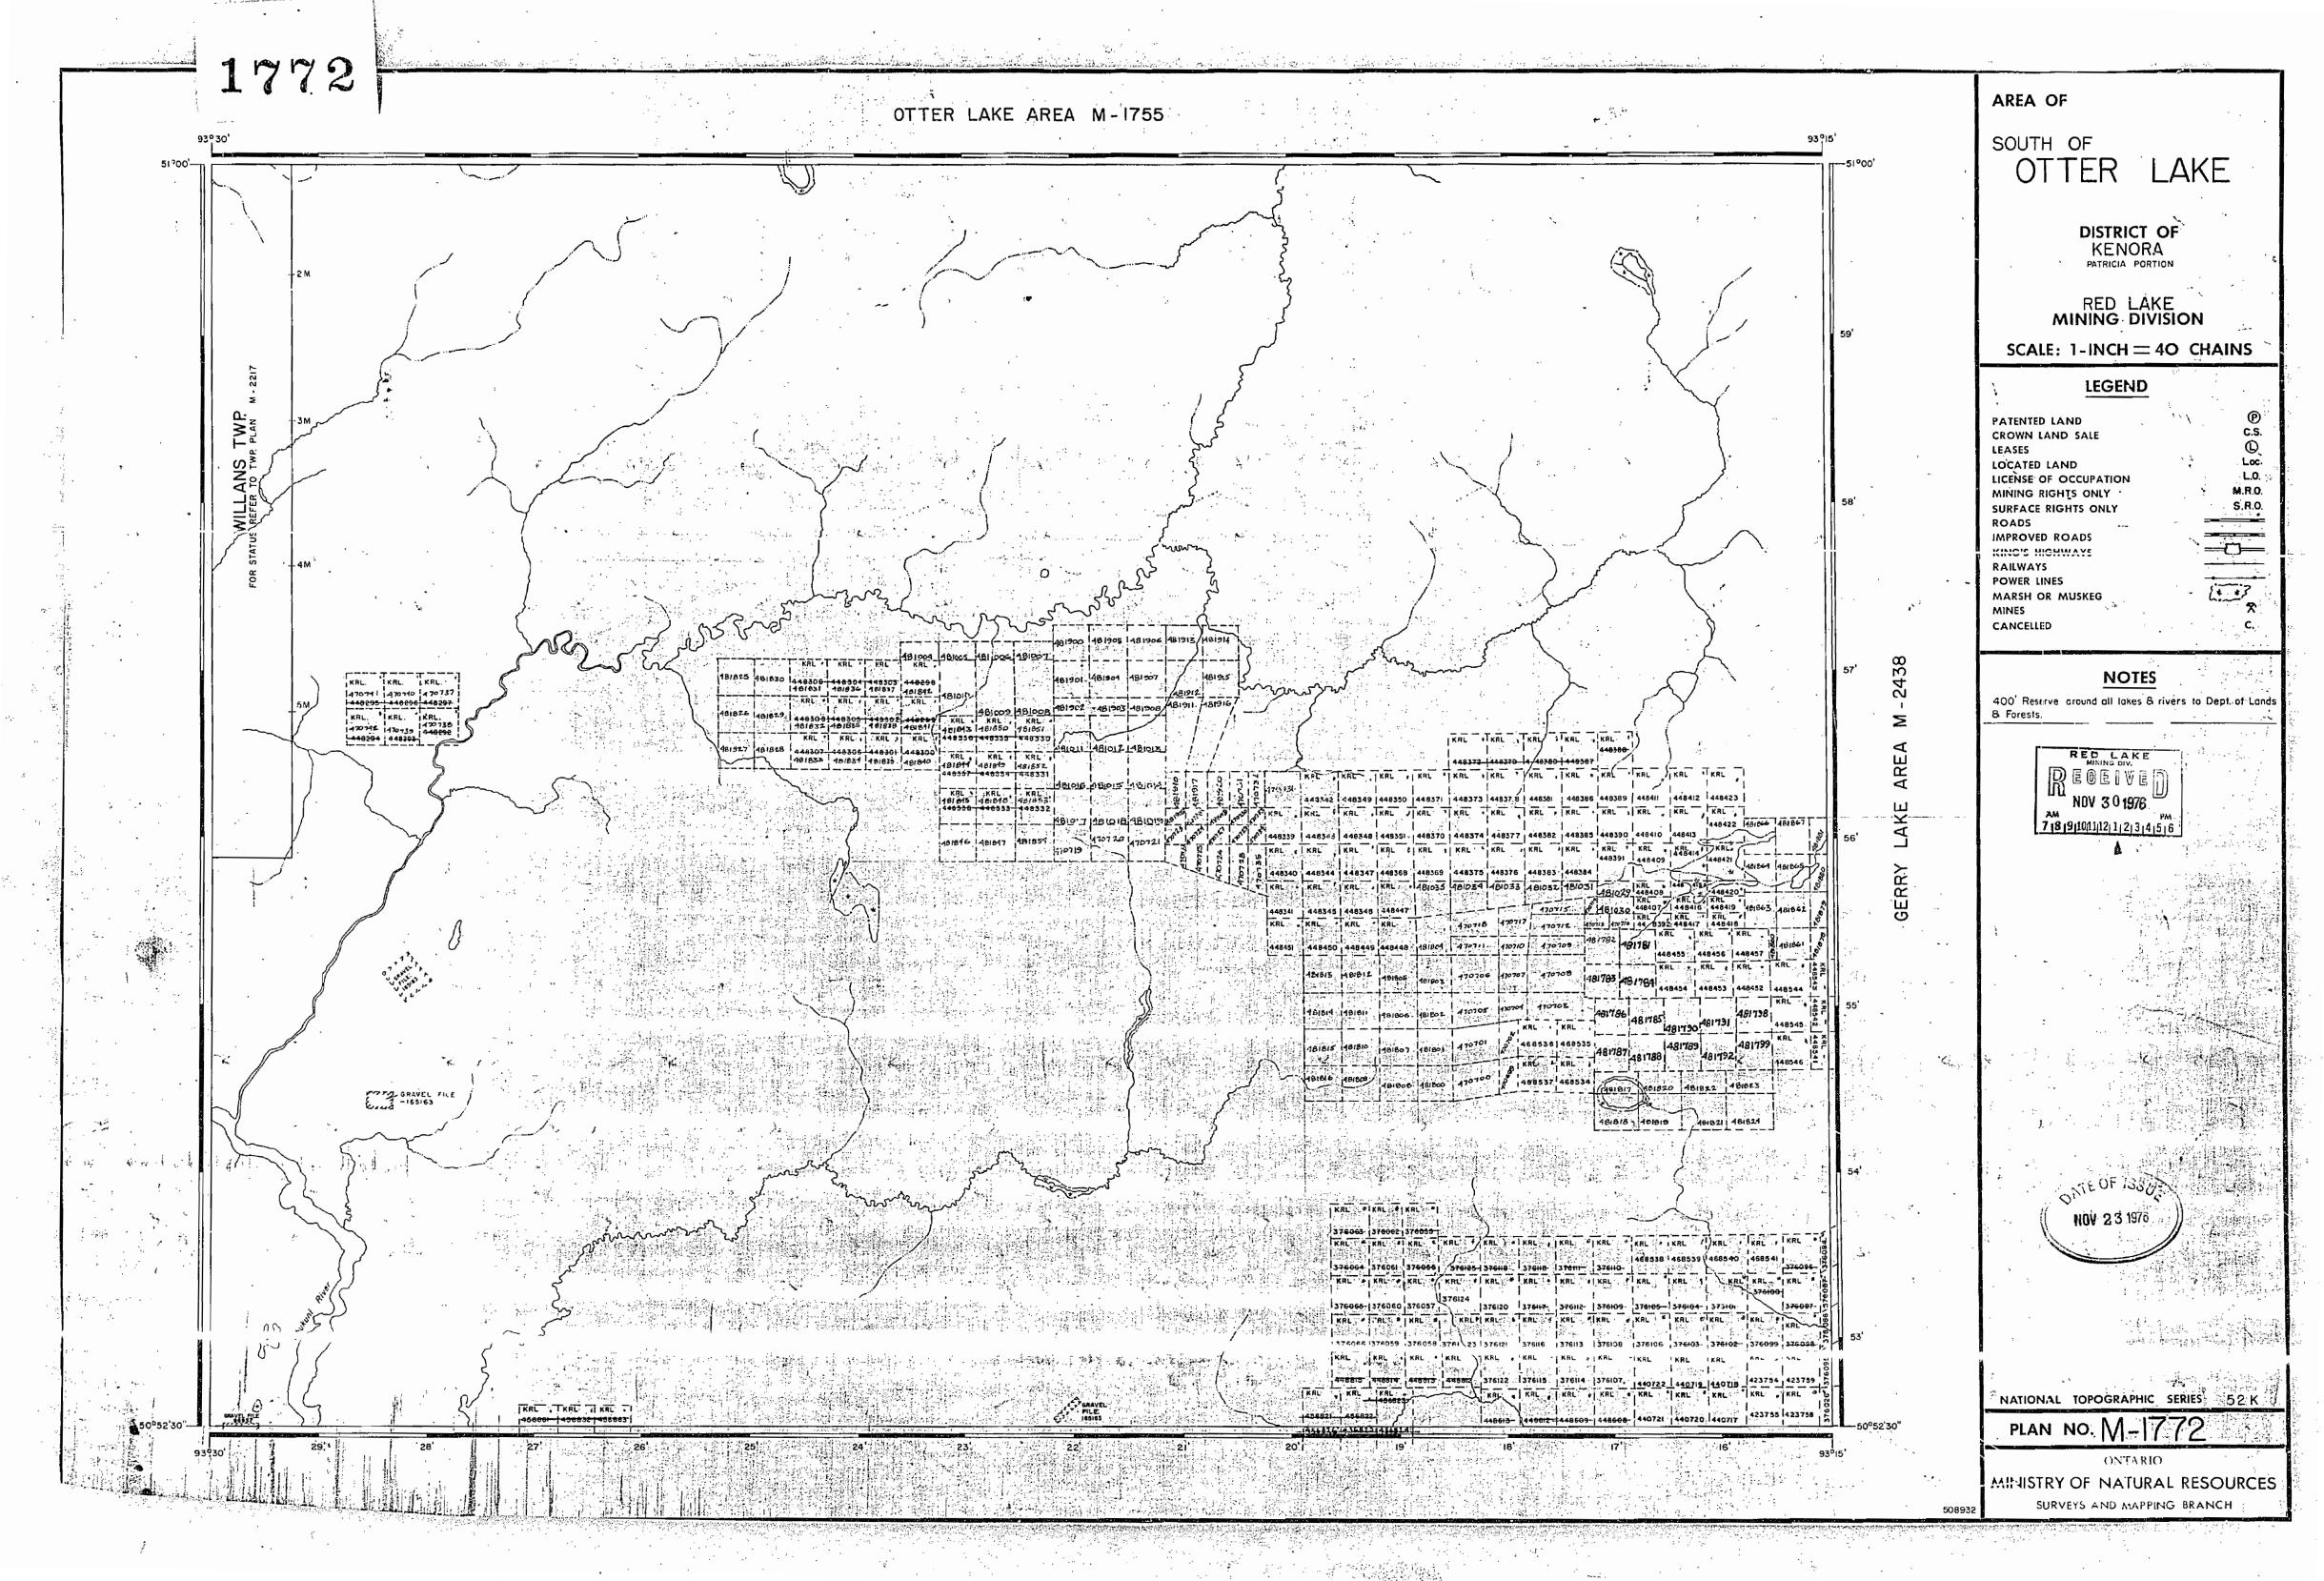

Linguis and the first interior of the same 1772 AREA OF OTTER LAKE AREA M-1755 SOUTH OF OTTER LAKE DISTRICT: OF KENORA PATRICIA PORTION RED LAKE MINING DIVISION SCALE: 1-INCH = 40 CHAINS LEGEND T'WP. PATENTED LAND C.S. CROWN LAND SALE LEASES ANS LOCATED LAND LICENSE OF OCCUPATION M.R.O. MINING RIGHTS ONLY S.R.O. SURFACE RIGHTS ONLY ROADS IMPROVED ROADS KING'S HIGHWAYS RAILWAYS POWER · LINES MARSH OR MUSKEG MINES CANCELLED 2438 448309 448304 448303 448298 **NOTES** 448295 448296 448297 400' Reserve around all lakes & rivers to Dept. of Lands 448508 448505 448502 448299 8 Forests. 446294 448293 446292 448336 448335 448330 448307 448306 448301 448300 \_\_\_\_ AREA 448572 4448379 448380 448387 448388 448337 448334 448331 448342 448349 448350 448371 448373 448378 448381 448386 448389 448338 448333 448332 448339 448343 448348 448351 448370 448374 448377 448382 448385 448390 448410 448413 448422 448340 448344 448347 448368 448369 448375 445376 448383 448384 448391 448409 448414 448408 448415 448420 448407 448416 448419 448392 448417 448418 448341 448145 448346 448447 448451 448451 448449 448448 448455 448456 4484571 14484541448453 448452 448544 468536 468535 44 8546 448537 468534 376063 376662 376055 GRAVEL FILE 376123 376121 376116 376113 376108 76066 376059 376058 376106 3761031376102 376099 376098 1456861 1456862 456863 156821 456822 456823 PLAN NO. M-1772 DEPARTMENT OF MINES -ONTARIO -508932 