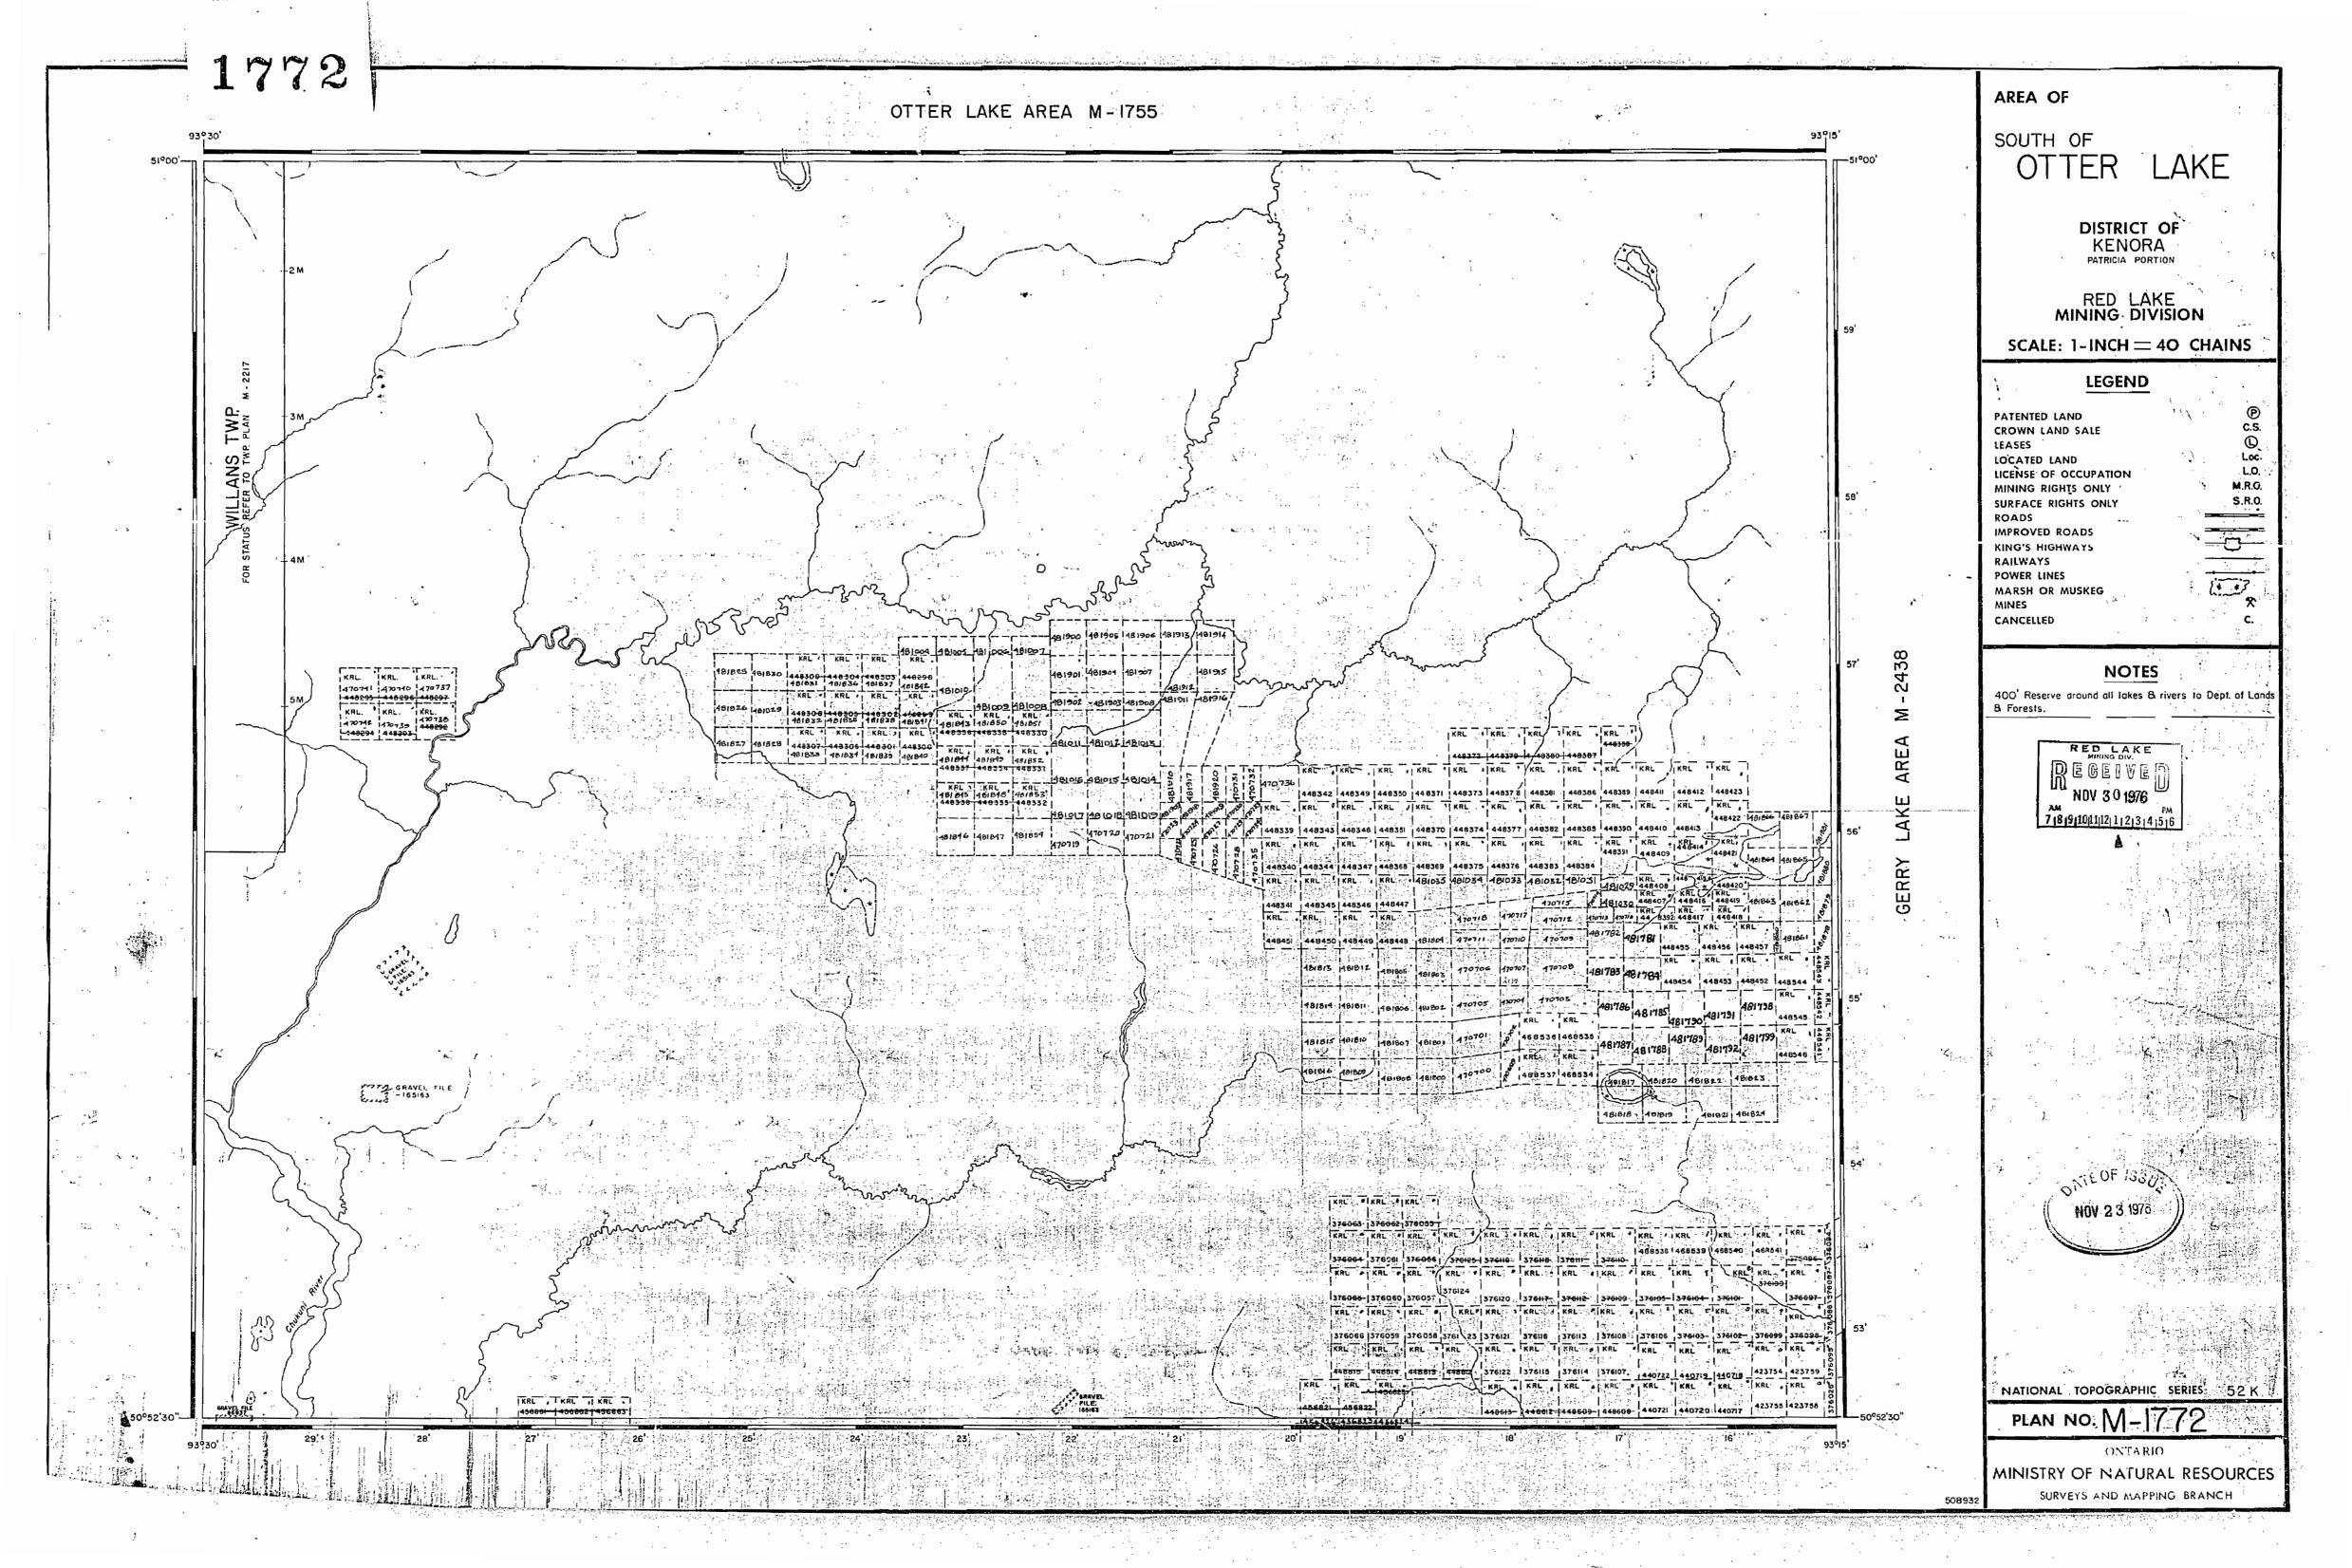

Linguis and the first interior of the same 1772 AREA OF OTTER LAKE AREA M-1755 SOUTH OF OTTER LAKE DISTRICT: OF KENORA PATRICIA PORTION RED LAKE MINING DIVISION SCALE: 1-INCH = 40 CHAINS LEGEND T'WP. PATENTED LAND C.S. CROWN LAND SALE LEASES ANS LOCATED LAND LICENSE OF OCCUPATION M.R.O. MINING RIGHTS ONLY S.R.O. SURFACE RIGHTS ONLY ROADS IMPROVED ROADS KING'S HIGHWAYS RAILWAYS POWER · LINES MARSH OR MUSKEG MINES CANCELLED 2438 448309 448304 448303 448298 **NOTES** 448295 448296 448297 400' Reserve around all lakes & rivers to Dept. of Lands 448508 448505 448502 448299 8 Forests. 446294 448293 446292 448336 448335 448330 448307 448306 448301 448300 \_\_\_\_ AREA 448572 4448379 448380 448387 448388 448337 448334 448331 448342 448349 448350 448371 448373 448378 448381 448386 448389 448338 448333 448332 448339 448343 448348 448351 448370 448374 448377 448382 448385 448390 448410 448413 448422 448340 448344 448347 448368 448369 448375 445376 448383 448384 448391 448409 448414 448408 448415 448420 448407 448416 448419 448392 448417 448418 448341 448145 448346 448447 448451 448451 448449 448448 448455 448456 4484571 14484541448453 448452 448544 468536 468535 44 8546 448537 468534 376063 376662 376055 GRAVEL FILE 376123 376121 376116 376113 376108 76066 376059 376058 376106 3761031376102 376099 376098 1456861 1456862 456863 156821 456822 456823 PLAN NO. M-1772 DEPARTMENT OF MINES -ONTARIO -508932 