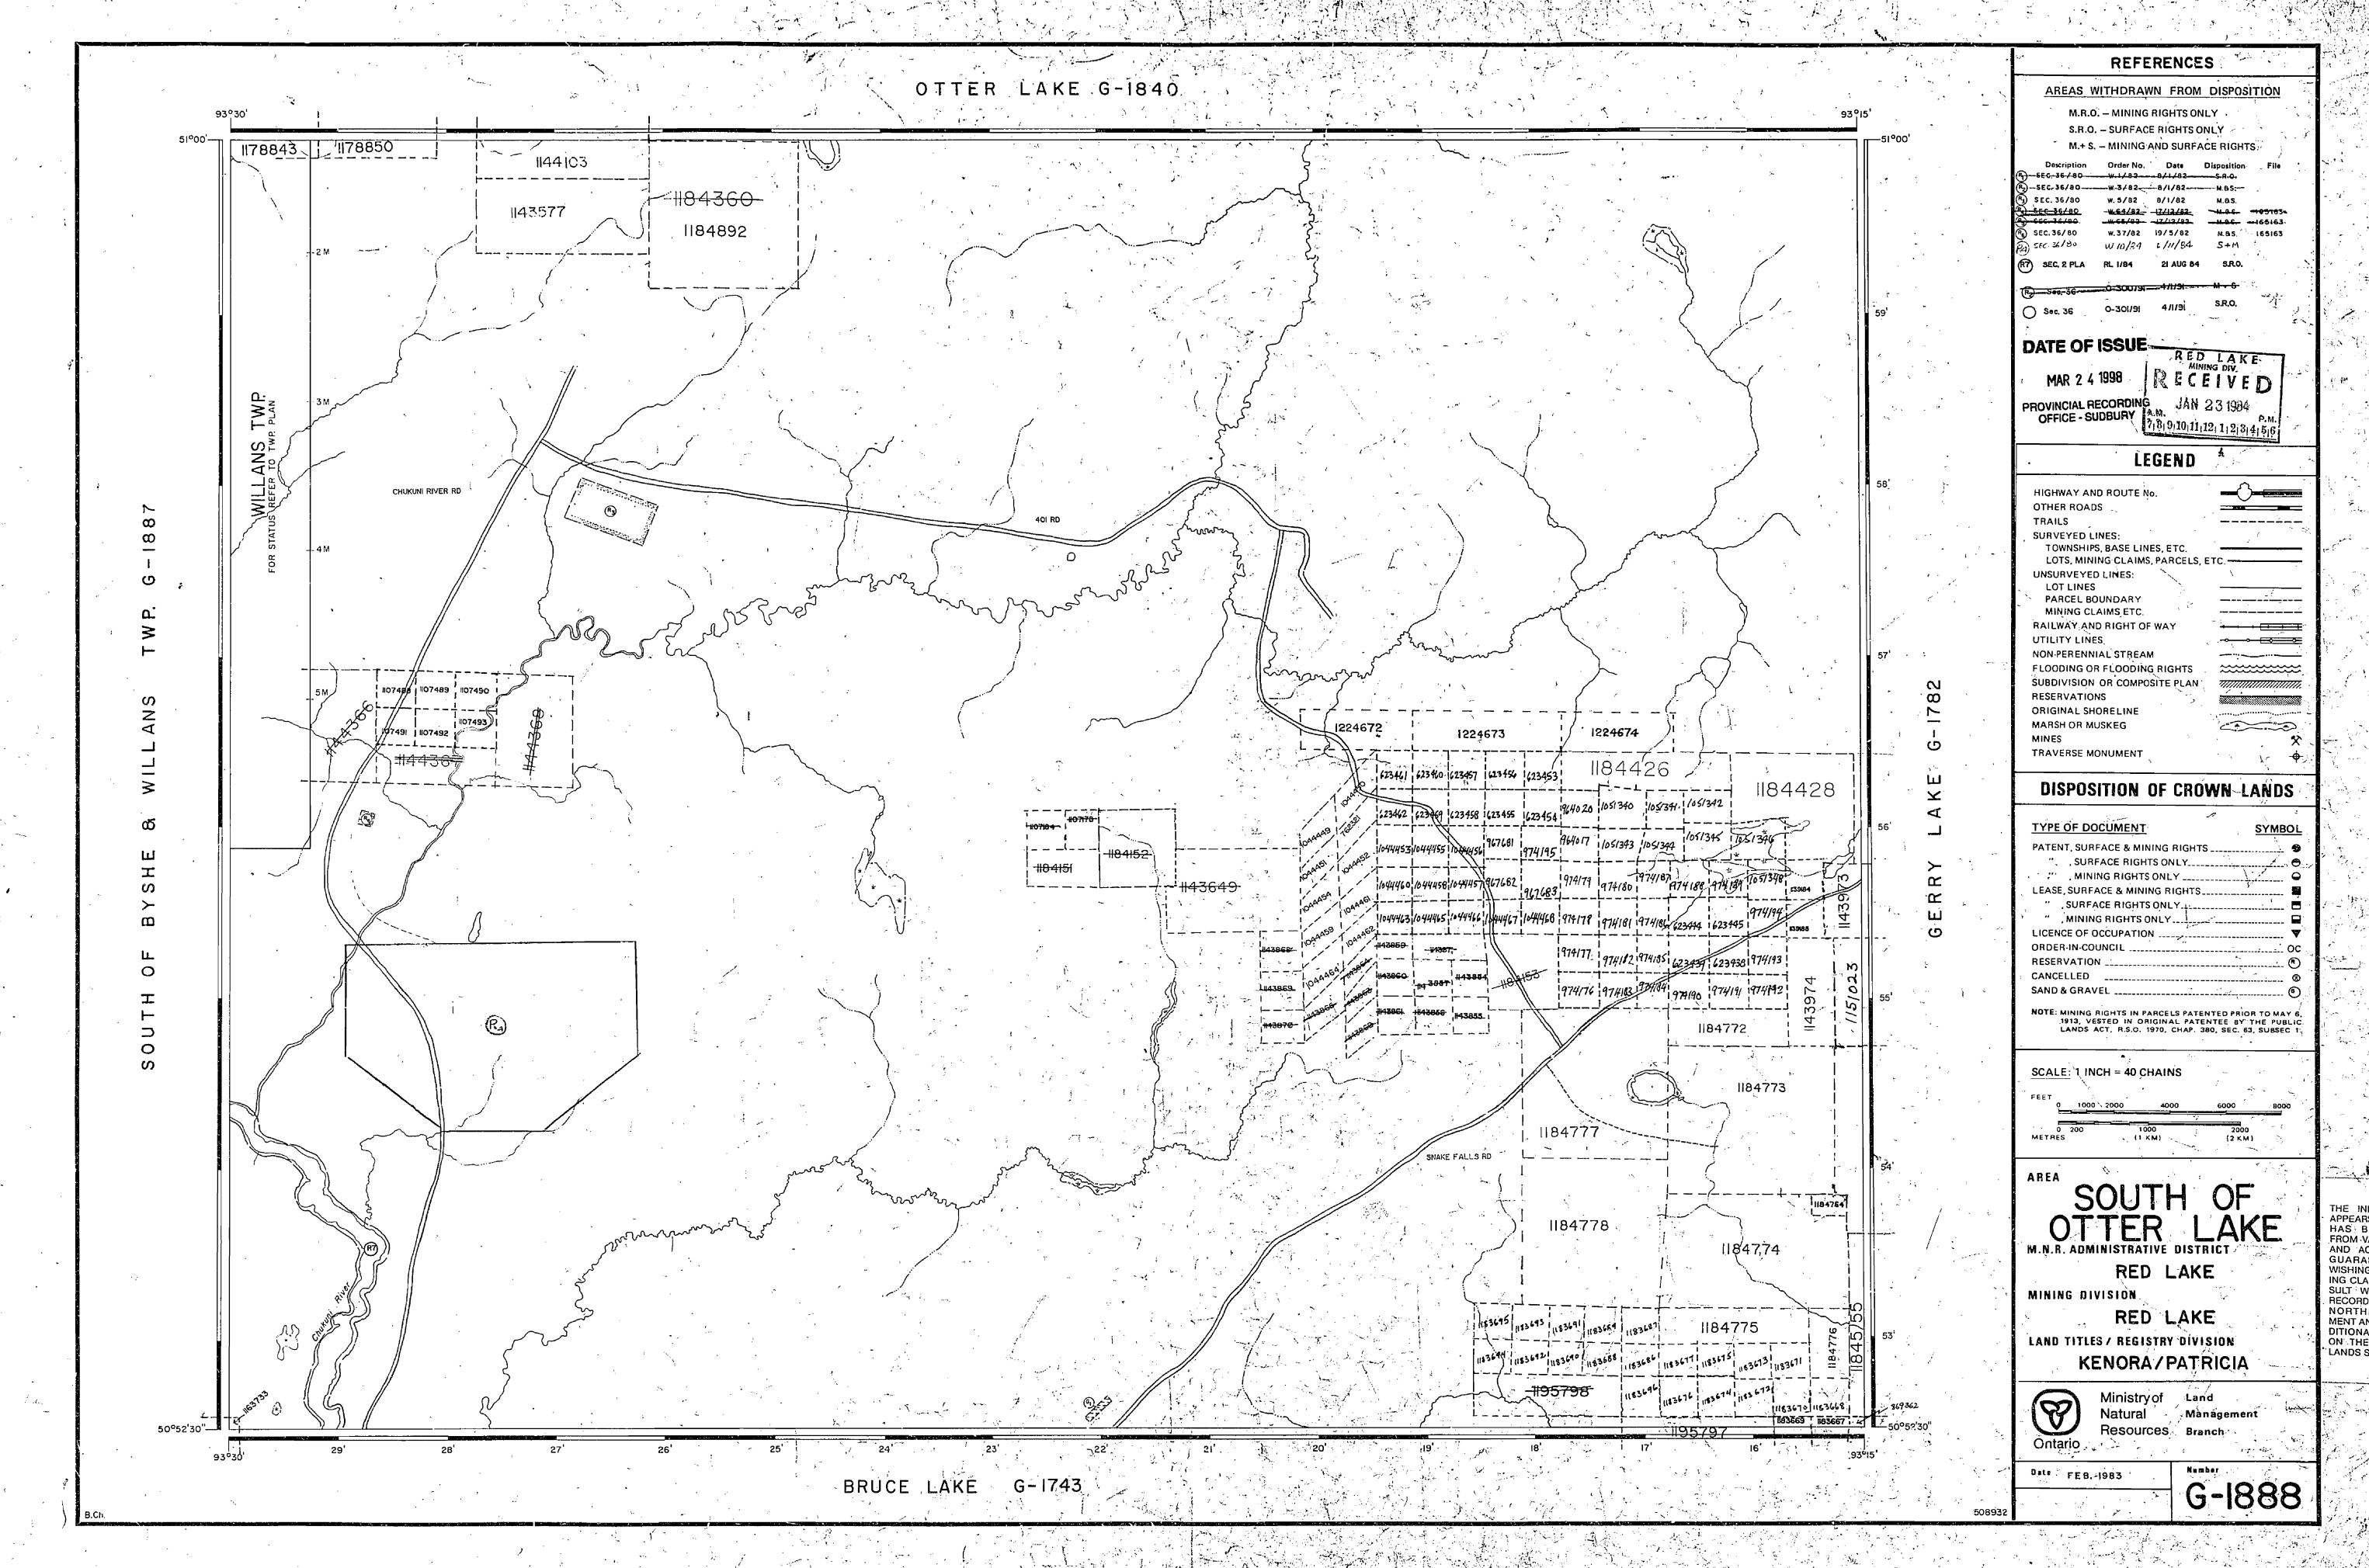

Linguis and the first interior of the same 1772 AREA OF OTTER LAKE AREA M-1755 SOUTH OF OTTER LAKE DISTRICT: OF KENORA PATRICIA PORTION RED LAKE MINING DIVISION SCALE: 1-INCH = 40 CHAINS LEGEND T'WP. PATENTED LAND C.S. CROWN LAND SALE LEASES ANS LOCATED LAND LICENSE OF OCCUPATION M.R.O. MINING RIGHTS ONLY S.R.O. SURFACE RIGHTS ONLY ROADS IMPROVED ROADS KING'S HIGHWAYS RAILWAYS POWER · LINES MARSH OR MUSKEG MINES CANCELLED 2438 448309 448304 448303 448298 **NOTES** 448295 448296 448297 400' Reserve around all lakes & rivers to Dept. of Lands 448508 448505 448502 448299 8 Forests. 446294 448293 446292 448336 448335 448330 448307 448306 448301 448300 \_\_\_\_ AREA 448572 4448379 448380 448387 448388 448337 448334 448331 448342 448349 448350 448371 448373 448378 448381 448386 448389 448338 448333 448332 448339 448343 448348 448351 448370 448374 448377 448382 448385 448390 448410 448413 448422 448340 448344 448347 448368 448369 448375 445376 448383 448384 448391 448409 448414 448408 448415 448420 448407 448416 448419 448392 448417 448418 448341 448145 448346 448447 448451 448451 448449 448448 448455 448456 4484571 14484541448453 448452 448544 468536 468535 44 8546 448537 468534 376063 376662 376055 GRAVEL FILE 376123 376121 376116 376113 376108 76066 376059 376058 376106 3761031376102 376099 376098 1456861 1456862 456863 156821 456822 456823 PLAN NO. M-1772 DEPARTMENT OF MINES -ONTARIO -508932 