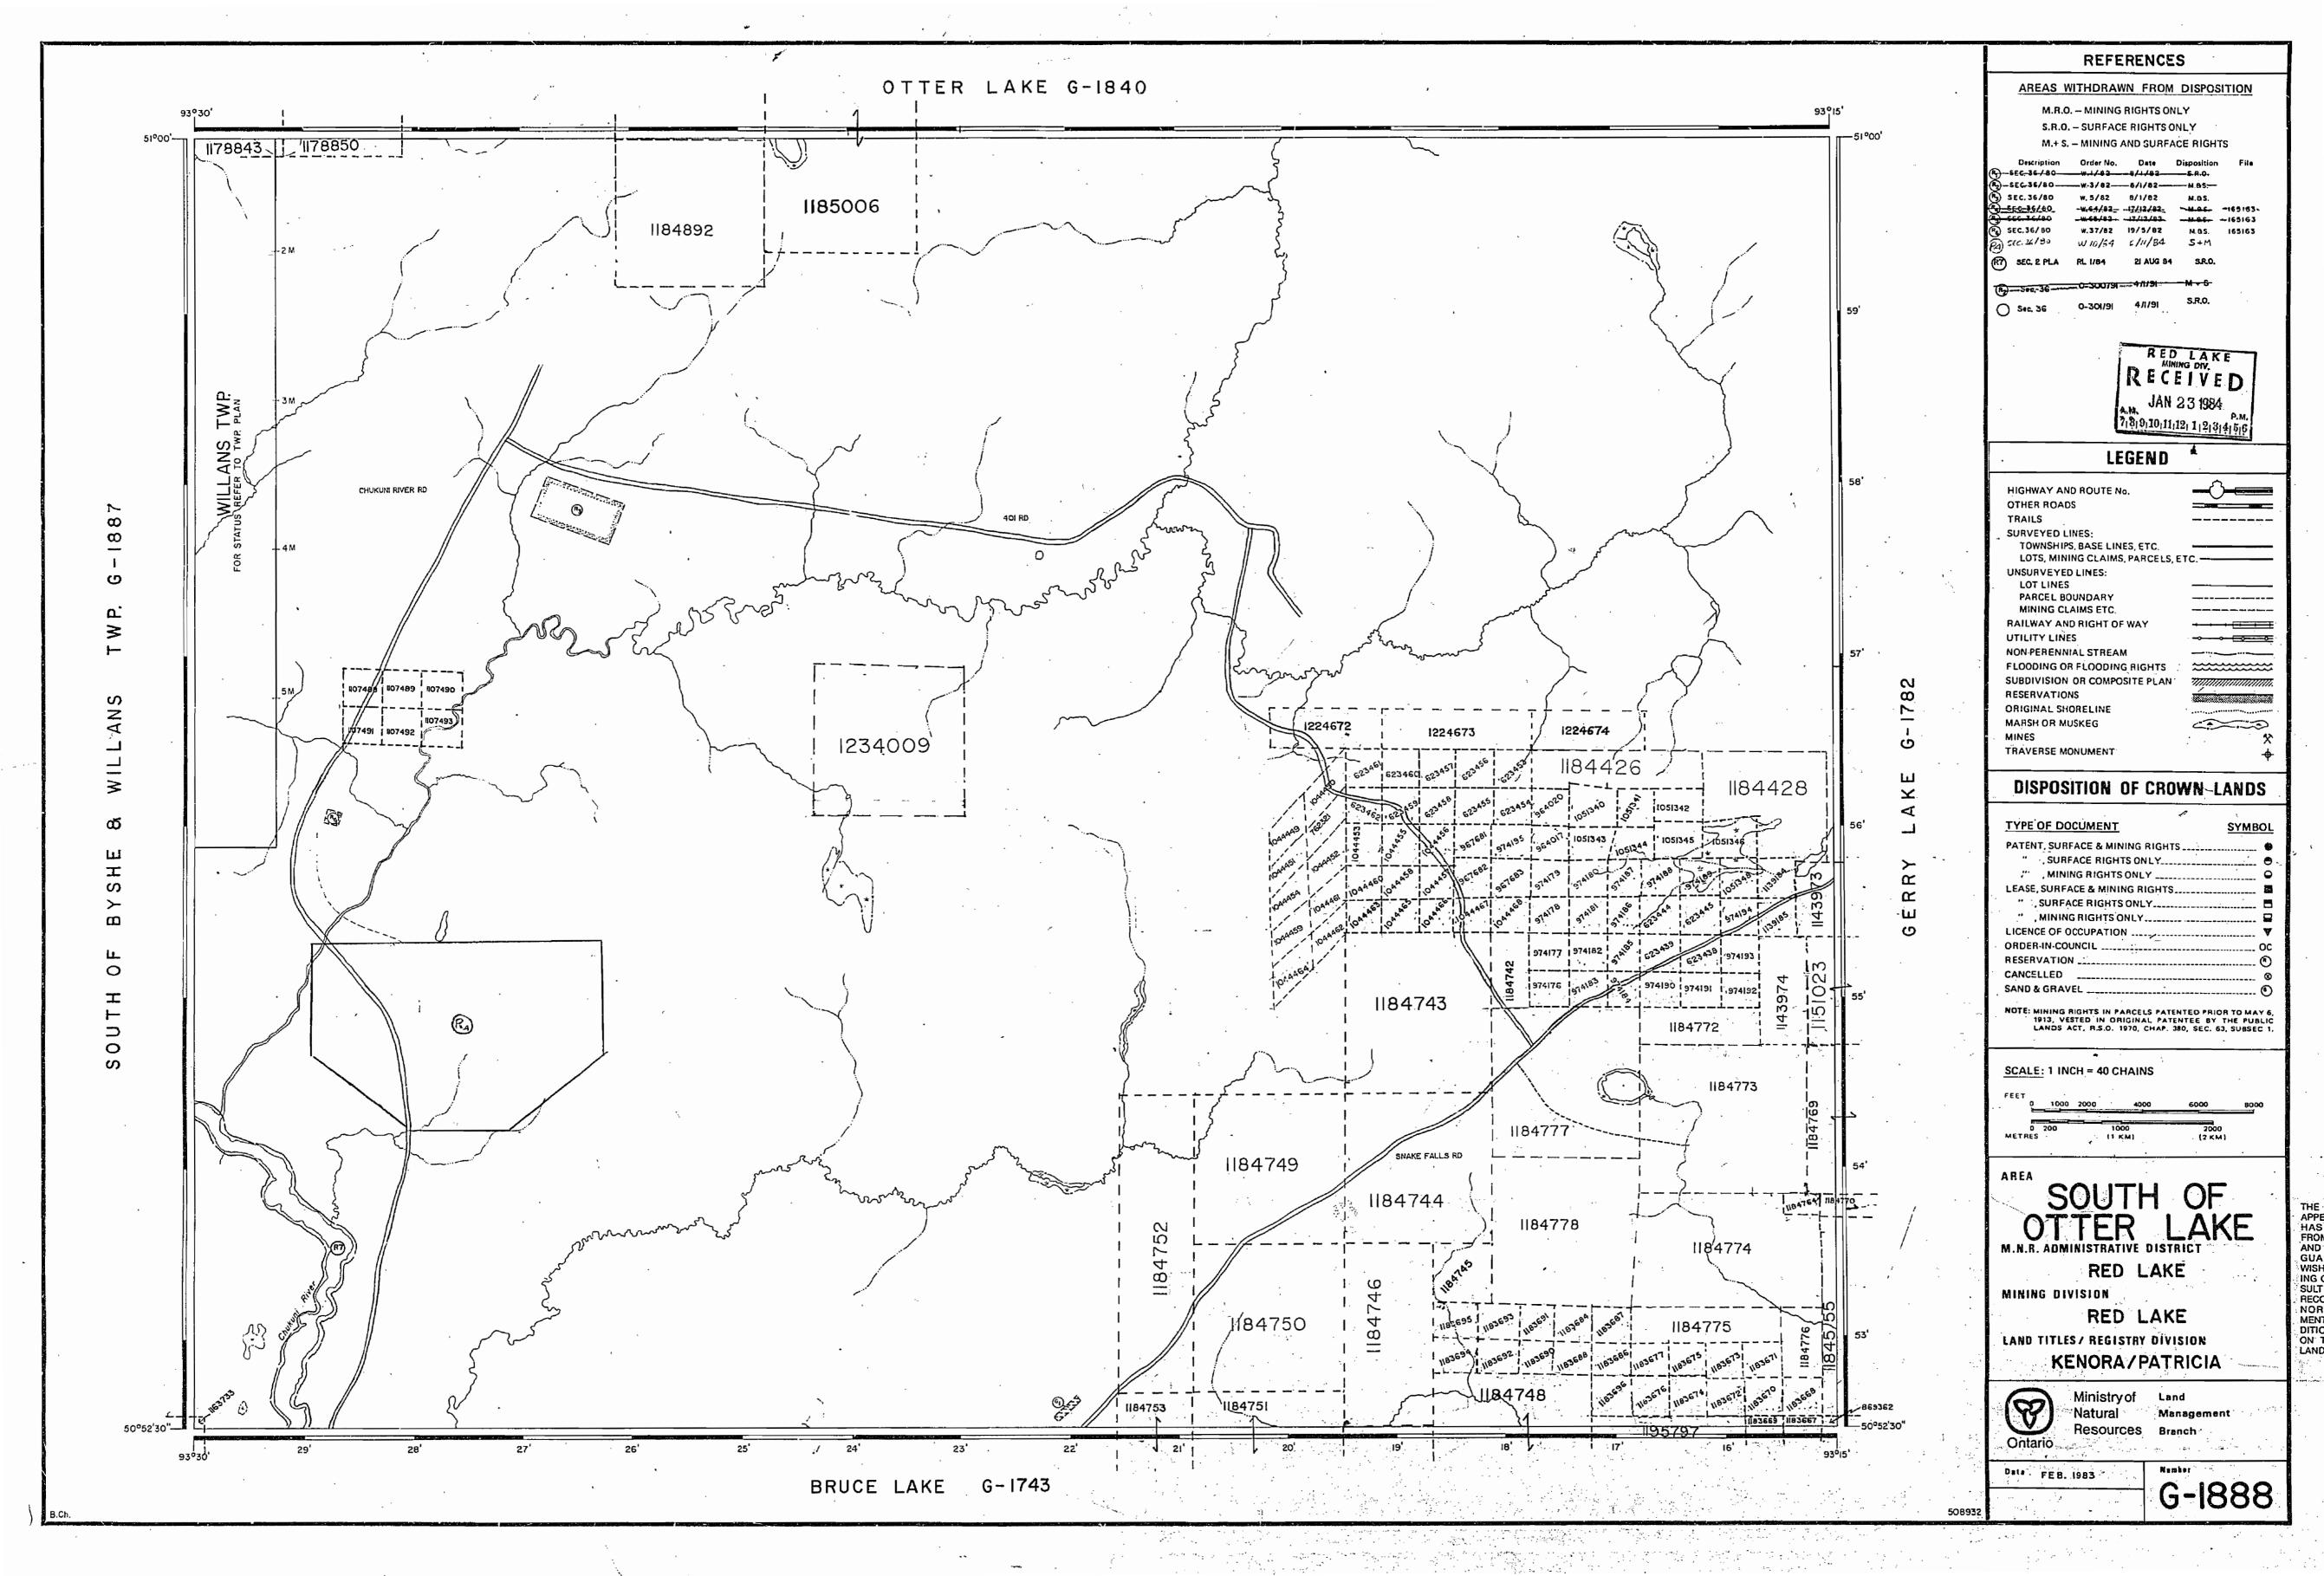

Linguis and the first interior of the same 1772 AREA OF OTTER LAKE AREA M-1755 SOUTH OF OTTER LAKE DISTRICT: OF KENORA PATRICIA PORTION RED LAKE MINING DIVISION SCALE: 1-INCH = 40 CHAINS LEGEND T'WP. PATENTED LAND C.S. CROWN LAND SALE LEASES ANS LOCATED LAND LICENSE OF OCCUPATION M.R.O. MINING RIGHTS ONLY S.R.O. SURFACE RIGHTS ONLY ROADS IMPROVED ROADS KING'S HIGHWAYS RAILWAYS POWER · LINES MARSH OR MUSKEG MINES CANCELLED 2438 448309 448304 448303 448298 **NOTES** 448295 448296 448297 400' Reserve around all lakes & rivers to Dept. of Lands 448508 448505 448502 448299 8 Forests. 446294 448293 446292 448336 448335 448330 448307 448306 448301 448300 \_\_\_\_ AREA 448572 4448379 448380 448387 448388 448337 448334 448331 448342 448349 448350 448371 448373 448378 448381 448386 448389 448338 448333 448332 448339 448343 448348 448351 448370 448374 448377 448382 448385 448390 448410 448413 448422 448340 448344 448347 448368 448369 448375 445376 448383 448384 448391 448409 448414 448408 448415 448420 448407 448416 448419 448392 448417 448418 448341 448145 448346 448447 448451 448451 448449 448448 448455 448456 4484571 14484541448453 448452 448544 468536 468535 44 8546 448537 468534 376063 376662 376055 GRAVEL FILE 376123 376121 376116 376113 376108 76066 376059 376058 376106 3761031376102 376099 376098 1456861 1456862 456863 156821 456822 456823 PLAN NO. M-1772 DEPARTMENT OF MINES -ONTARIO -508932 