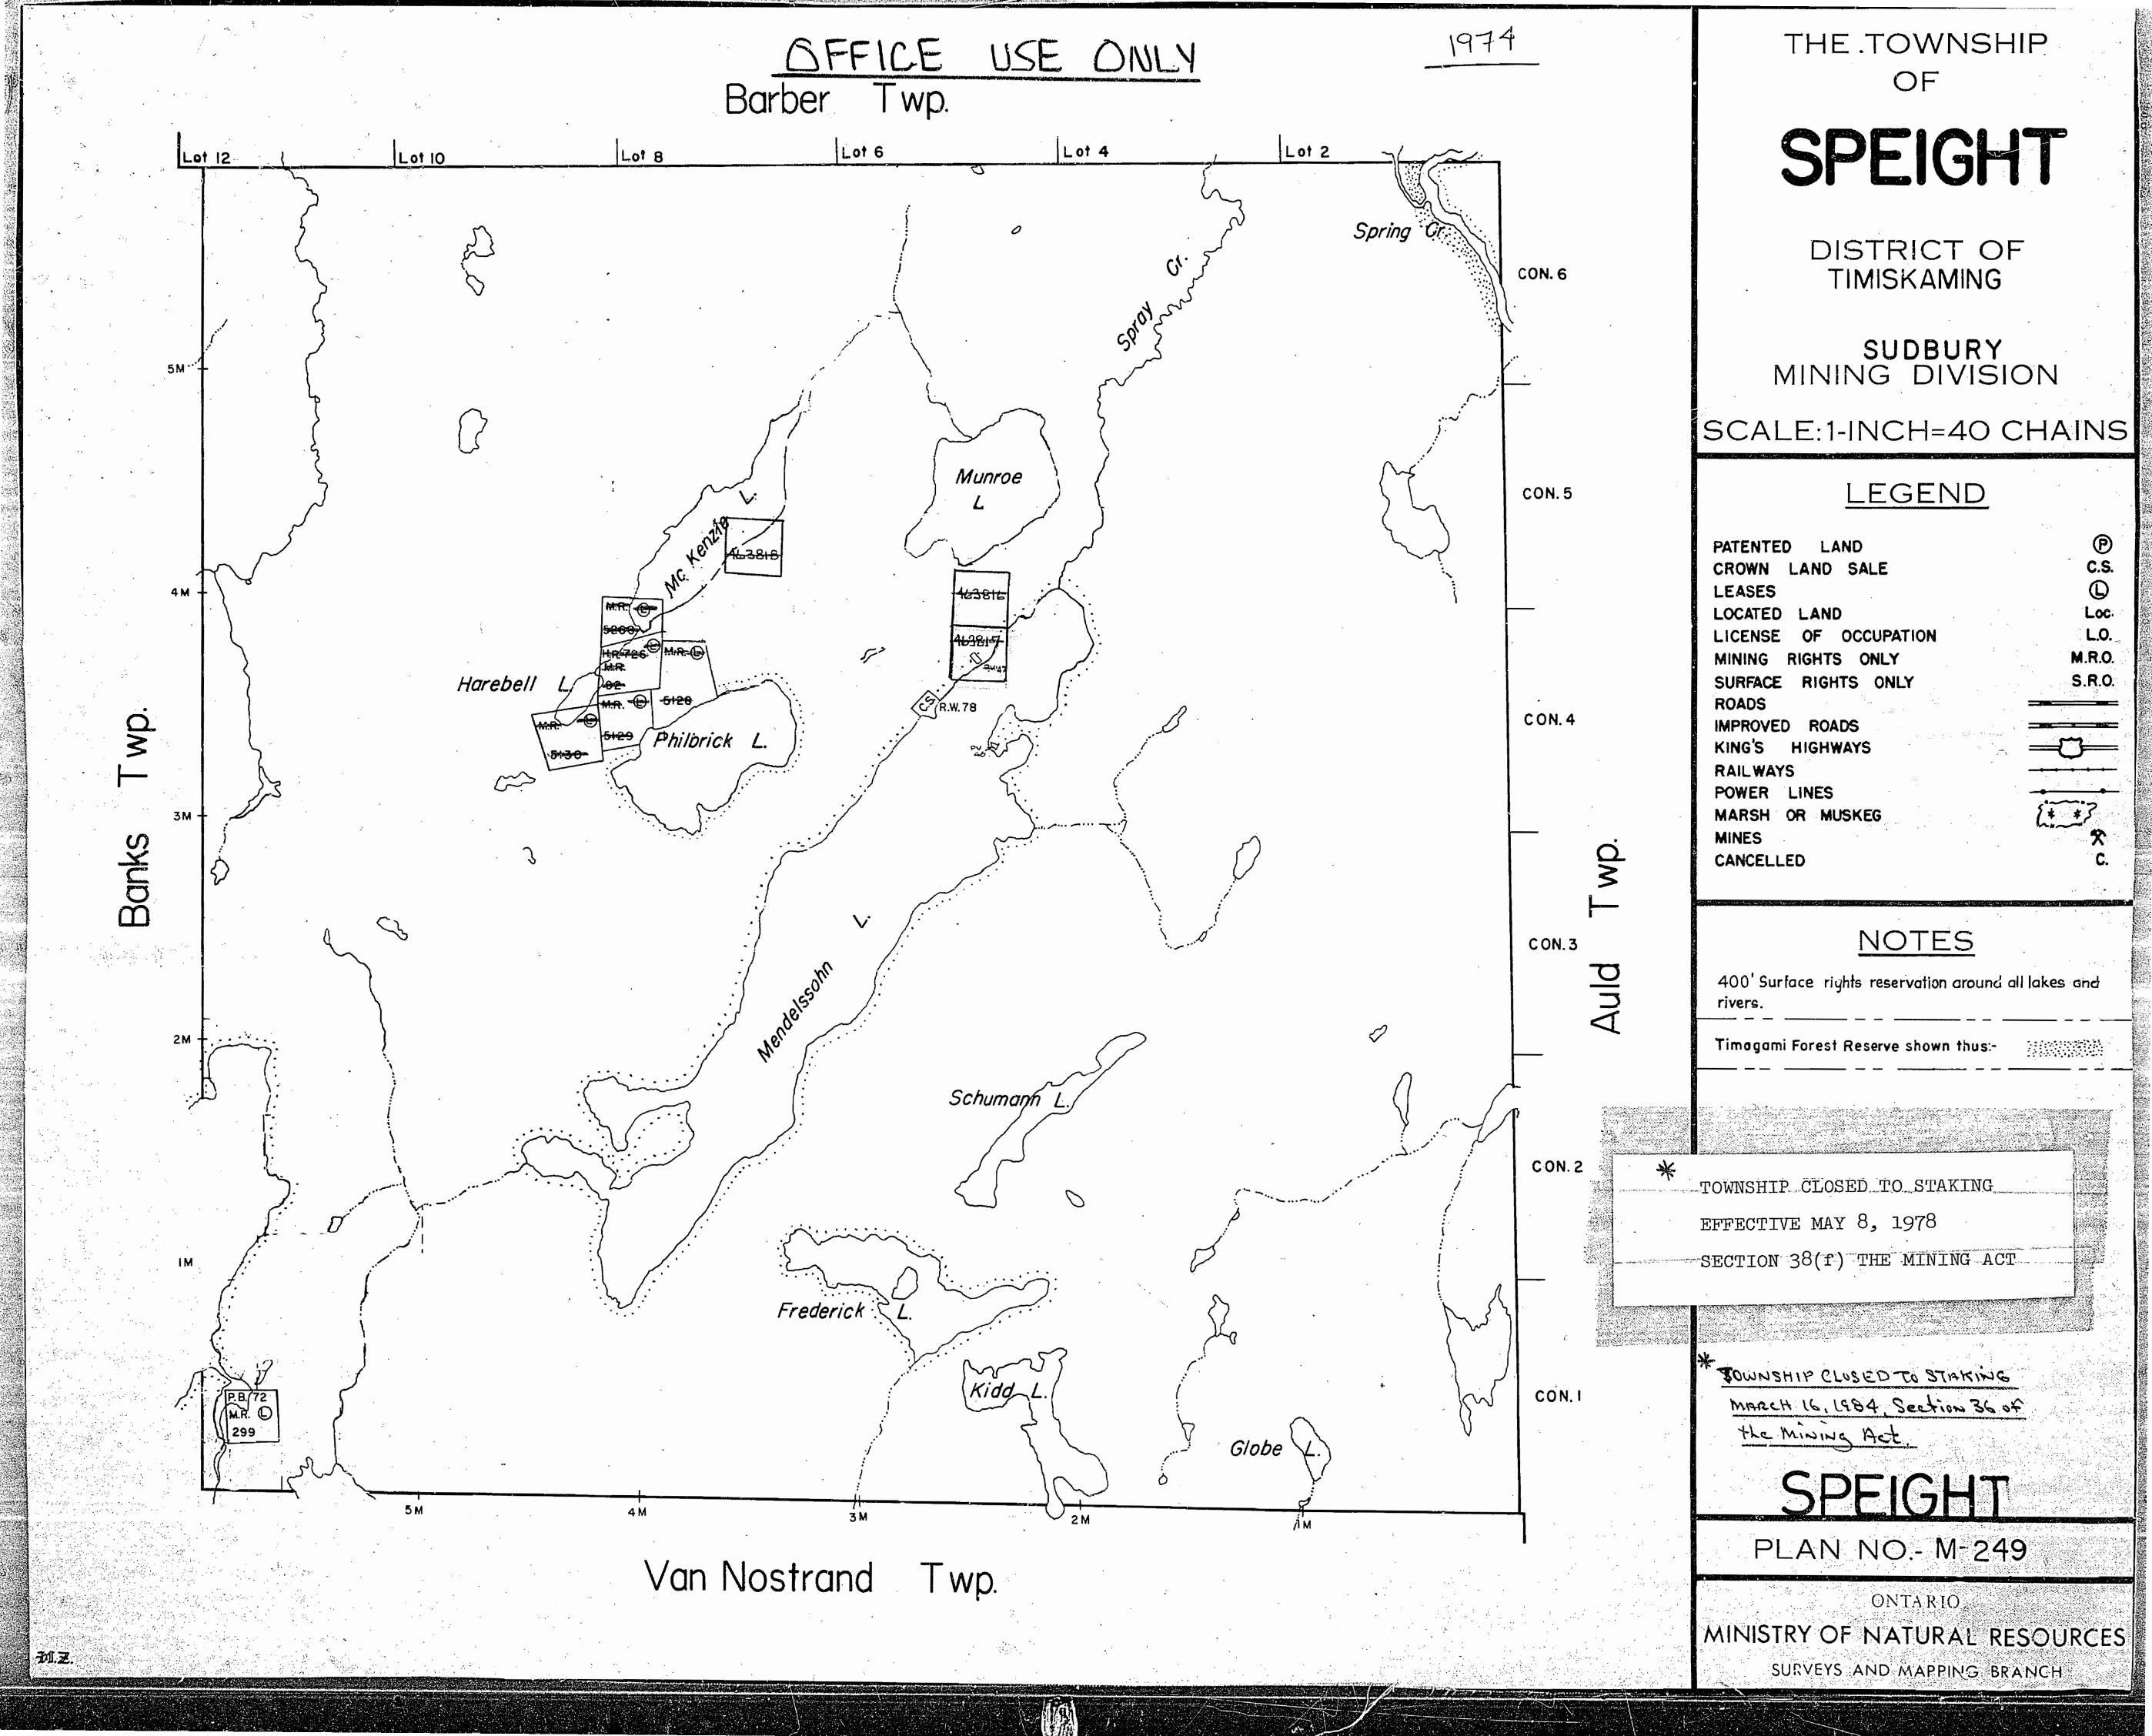

SURVEY

|                                                                                                                                                                                 | _                                     |
|---------------------------------------------------------------------------------------------------------------------------------------------------------------------------------|---------------------------------------|
| IE TOWNSHIP<br>OF                                                                                                                                                               | N<br>N<br>N                           |
| PEIGHT 20/84                                                                                                                                                                    | ð                                     |
| DISTRICT OF<br>TIMISKAMING                                                                                                                                                      | -<br>- 1                              |
| LARDER LAKE                                                                                                                                                                     |                                       |
| 1-INCH=40 CHAINS                                                                                                                                                                |                                       |
| LEGEND                                                                                                                                                                          |                                       |
| LAND P<br>ID SALE C.S.                                                                                                                                                          |                                       |
| ND Loc<br>F OCCUPATION L.O.<br>HTS ONLY M.R.O.<br>GHTS ONLY S.R.O.                                                                                                              | •                                     |
| IOADS                                                                                                                                                                           | -                                     |
| ES<br>MUSKEG                                                                                                                                                                    | လ<br>ဗ<br>ဗ                           |
|                                                                                                                                                                                 | 10                                    |
| NOTES                                                                                                                                                                           |                                       |
| rights reservation around all lakes a <del>nd</del>                                                                                                                             |                                       |
| est Reserve shown thus:-                                                                                                                                                        | · · ·                                 |
| osed to staking effective May 8,<br>.87(f)of The Mining Act.                                                                                                                    | · · · · · · · · · · · · · · · · · · · |
| ITHDRAWN FROM DISPOSITION<br>- MINING RIGHTS ONLY<br>- SURFACE RIGHTS ONLY<br>- MINING AND SURFACE RIGHTS<br>Order No. Date Disposition File<br>W.2 /84 16/3/84 M. B. S. 188540 |                                       |
| CED JANUARY 8, 1988                                                                                                                                                             |                                       |
| <u>NNO M-249</u>                                                                                                                                                                | С<br>Т<br>С                           |
| ONTARIO<br>OF NATURAL RESOURCES<br>INS AND MAPPING BRANCH                                                                                                                       | S<br>S                                |
|                                                                                                                                                                                 |                                       |