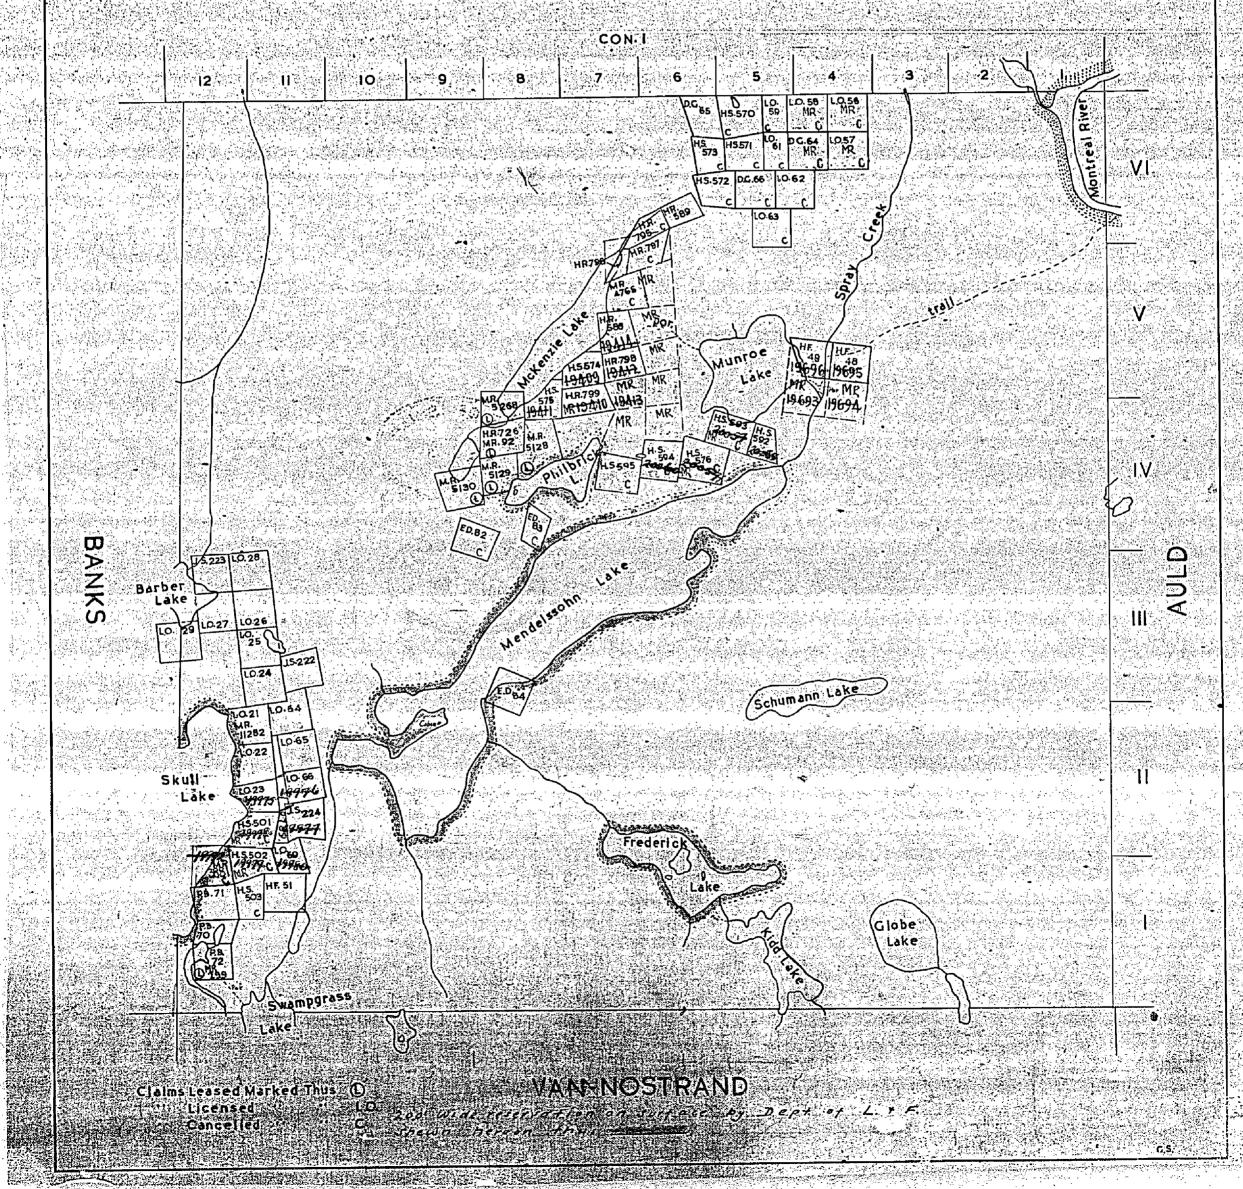

## BARBER

Barber Twp.

Van Nostrand Twp

THE TOWNSHIP OF SPEIGHT DISTRICT OF TIMISKAMING MONTREAL RIVER MINING DIVISION SCALE: 1-INCH=40 CHAINS LEGEND P PATENTED LAND c.s. © CROWN LAND SALE LEASES Loc LOCATED LAND LICENSE OF OCCUPATION L.Q. M.R.O. MINING RIGHTS ONLY S.R.O. SURFACE RIGHTS ONLY ROADS IMPROVED ROADS KING'S HIGHWAYS ⊕ RAILWAYS POWER LINES \*\*3 MARSH OR MUSKEG MINES М М CANCELLED NOTES Auld 400' Surface rights, reservation around all lakes and rivers. Timogami Forest Reserve shown thus:-NAMES OF MONTREAL RIVER DEGEIVE 00 OCT 18 1967 18.9.10,11,12,11,2,3,4,5.8 PLAN NO.- M-249 DEPARTMENT OF MINES - ONTARIO -