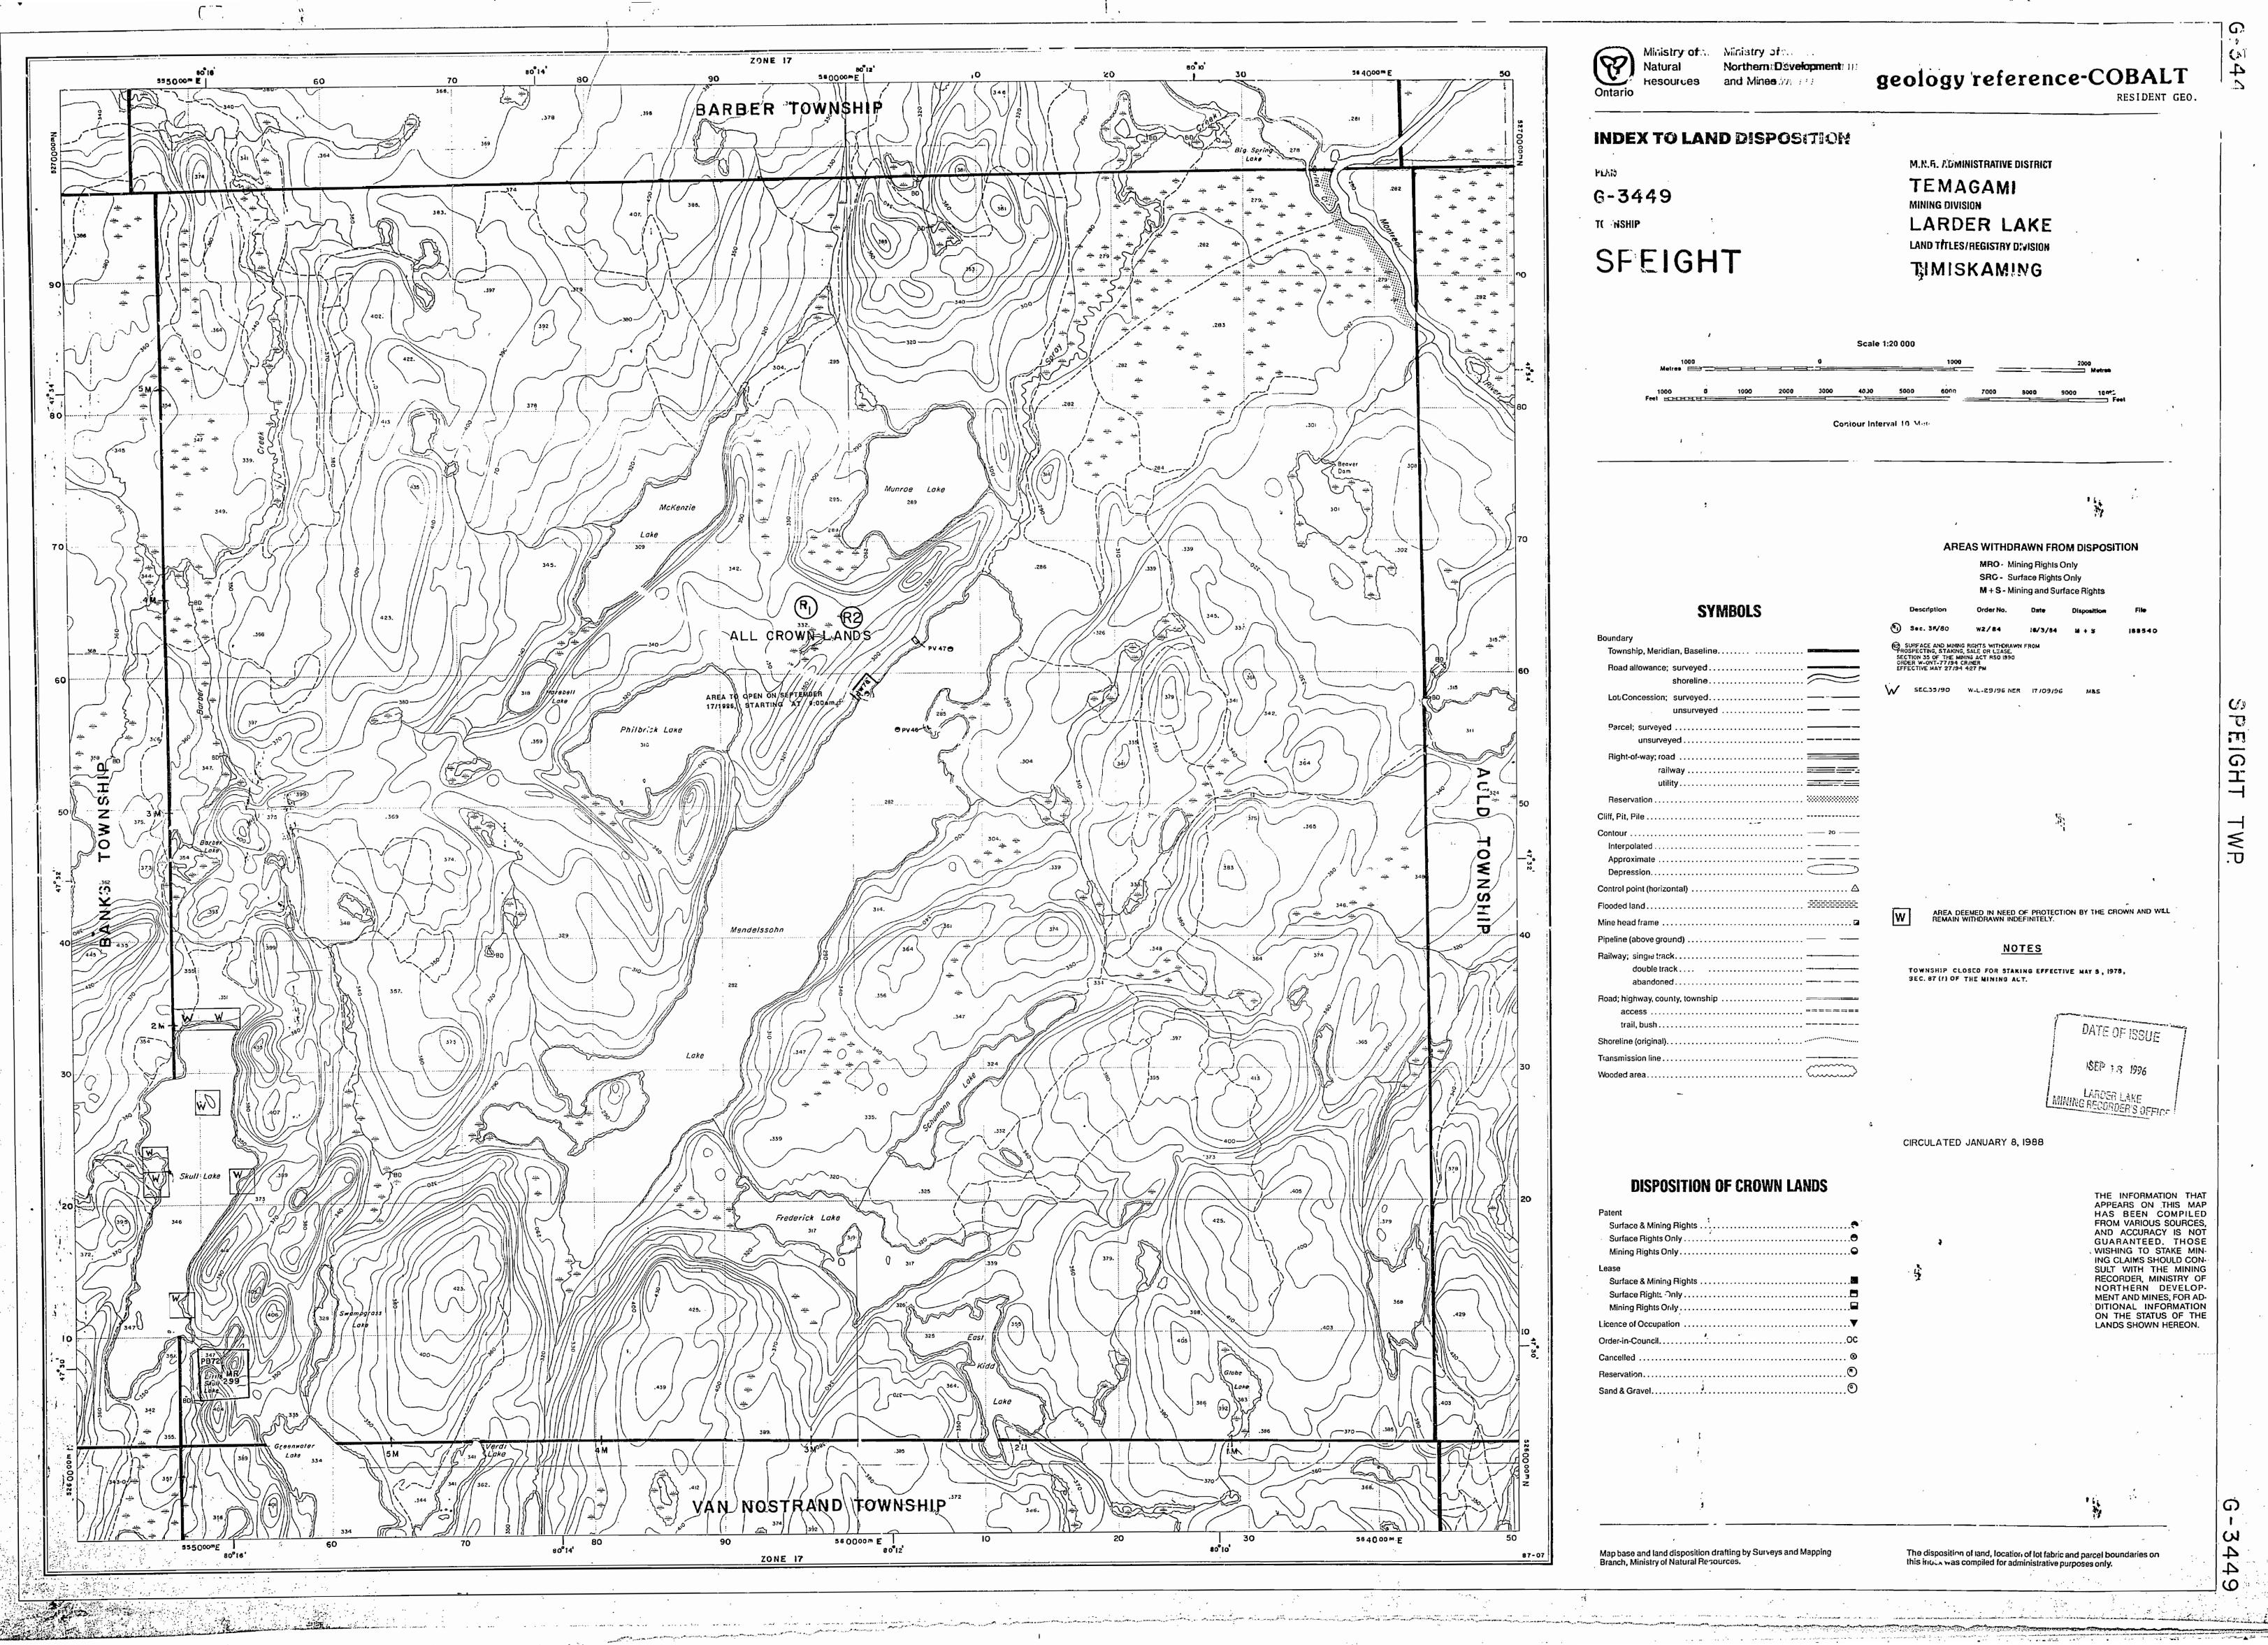

THE TOWNSHIP SPEIGHT DISTRICT OF TIMISKAMING LARDER LAKE MINING DIVISION SCALE: INCH= 40 CHAINS LEGEND Ð C.S. 0 Loc. L.O. M.R.O. S.R.O. \_\_\_\_\_ 1===? NOTES 400' Surface rights reservation around all lakes and PLAN NO.- M-249 ONTARIO DEPARTMENT OF MINE AND NORTHERN AFFAIR

SURVEY

|                                                                                                                                                                                 | _                                     |
|---------------------------------------------------------------------------------------------------------------------------------------------------------------------------------|---------------------------------------|
| IE TOWNSHIP<br>OF                                                                                                                                                               | N<br>N<br>N                           |
| PEIGHT 20/84                                                                                                                                                                    | ð                                     |
| DISTRICT OF<br>TIMISKAMING                                                                                                                                                      | -<br>- 1                              |
| LARDER LAKE                                                                                                                                                                     |                                       |
| 1-INCH=40 CHAINS                                                                                                                                                                |                                       |
| LEGEND                                                                                                                                                                          |                                       |
| LAND P<br>ID SALE C.S.                                                                                                                                                          |                                       |
| ND Loc<br>F OCCUPATION L.O.<br>HTS ONLY M.R.O.<br>GHTS ONLY S.R.O.                                                                                                              | •                                     |
| IOADS                                                                                                                                                                           | -                                     |
| ES<br>MUSKEG                                                                                                                                                                    | လ<br>ဗ<br>ဗ                           |
|                                                                                                                                                                                 | 10                                    |
| NOTES                                                                                                                                                                           |                                       |
| rights reservation around all lakes a <del>nd</del>                                                                                                                             |                                       |
| est Reserve shown thus:-                                                                                                                                                        | · · ·                                 |
| osed to staking effective May 8,<br>.87(f)of The Mining Act.                                                                                                                    | · · · · · · · · · · · · · · · · · · · |
| ITHDRAWN FROM DISPOSITION<br>- MINING RIGHTS ONLY<br>- SURFACE RIGHTS ONLY<br>- MINING AND SURFACE RIGHTS<br>Order No. Date Disposition File<br>W.2 /84 16/3/84 M. B. S. 188540 |                                       |
| CED JANUARY 8, 1988                                                                                                                                                             |                                       |
| <u>NNO M-249</u>                                                                                                                                                                | С<br>Т<br>С                           |
| ONTARIO<br>OF NATURAL RESOURCES<br>INS AND MAPPING BRANCH                                                                                                                       | S<br>S                                |
|                                                                                                                                                                                 |                                       |