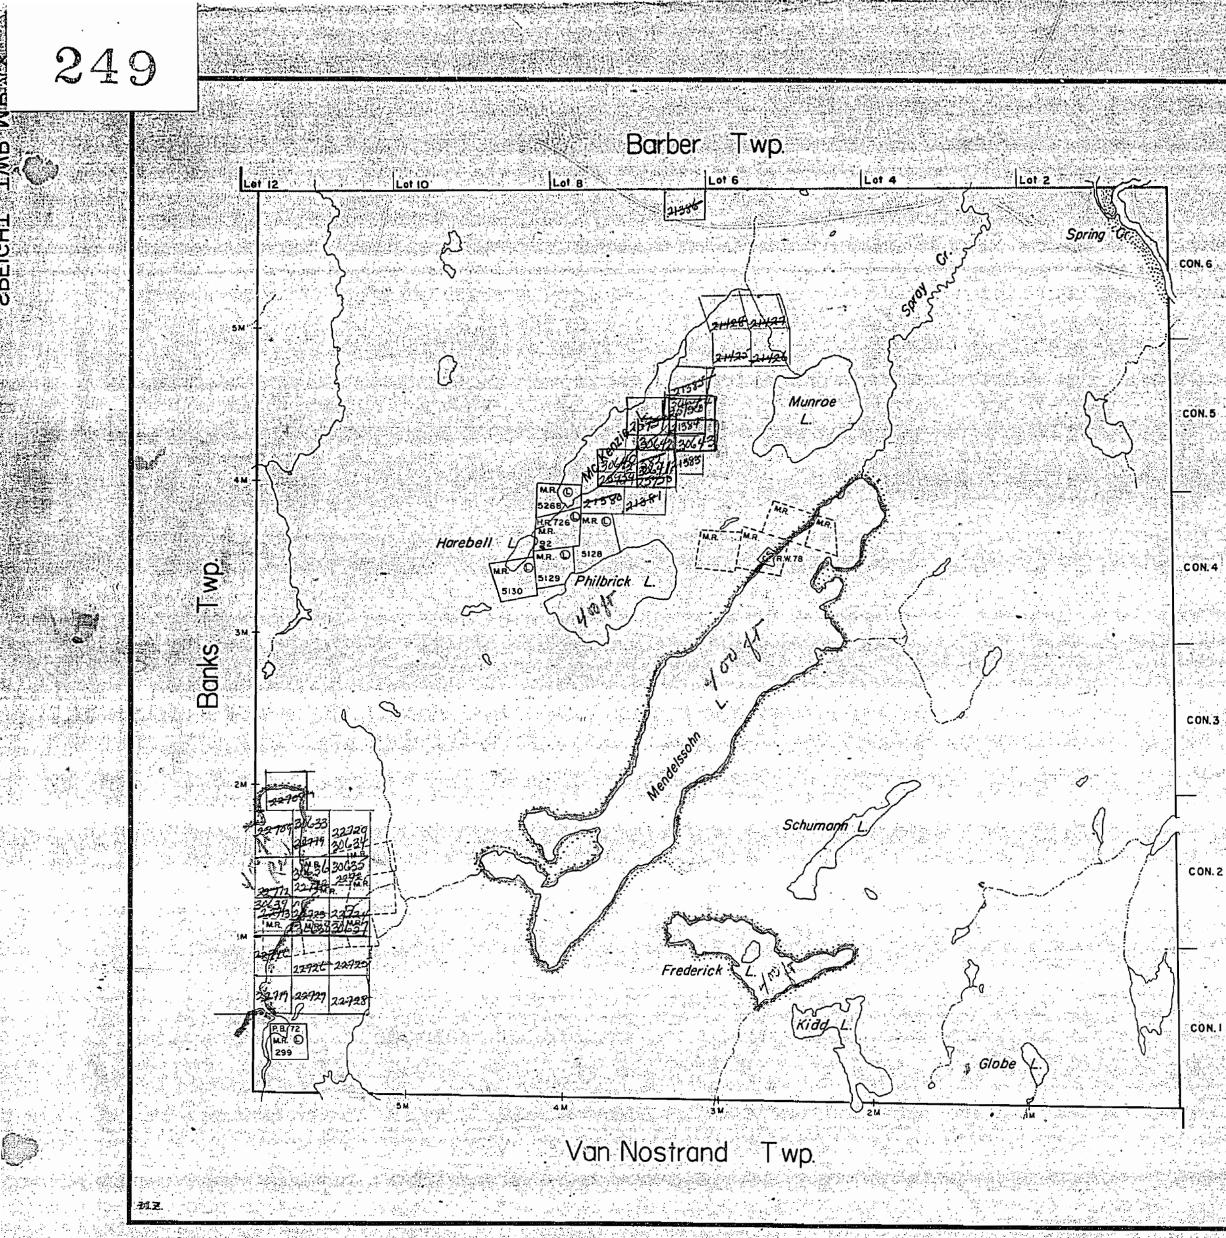

THE TOWNSHIP SPEIGHT DISTRICT OF TIMISKAMING LARDER LAKE MINING DIVISION SCALE: INCH= 40 CHAINS LEGEND Ð C.S. 0 Loc. L.O. M.R.O. S.R.O. \_\_\_\_\_ 1===? NOTES 400' Surface rights reservation around all lakes and PLAN NO.- M-249 ONTARIO DEPARTMENT OF MINE AND NORTHERN AFFAIR

## BARBER

Barber Twp.

Van Nostrand Twp

THE TOWNSHIP OF SPEIGHT DISTRICT OF TIMISKAMING MONTREAL RIVER MINING DIVISION SCALE: 1-INCH=40 CHAINS LEGEND P PATENTED LAND c.s. © CROWN LAND SALE LEASES Loc LOCATED LAND LICENSE OF OCCUPATION L.Q. M.R.O. MINING RIGHTS ONLY S.R.O. SURFACE RIGHTS ONLY ROADS IMPROVED ROADS KING'S HIGHWAYS ⊕ RAILWAYS POWER LINES \*\*3 MARSH OR MUSKEG MINES М М CANCELLED NOTES Auld 400' Surface rights, reservation around all lakes and rivers. Timogami Forest Reserve shown thus:-NAMES OF MONTREAL RIVER DEGEIVE 00 OCT 18 1967 18.9.10,11,12,11,2,3,4,5.8 PLAN NO.- M-249 DEPARTMENT OF MINES - ONTARIO -