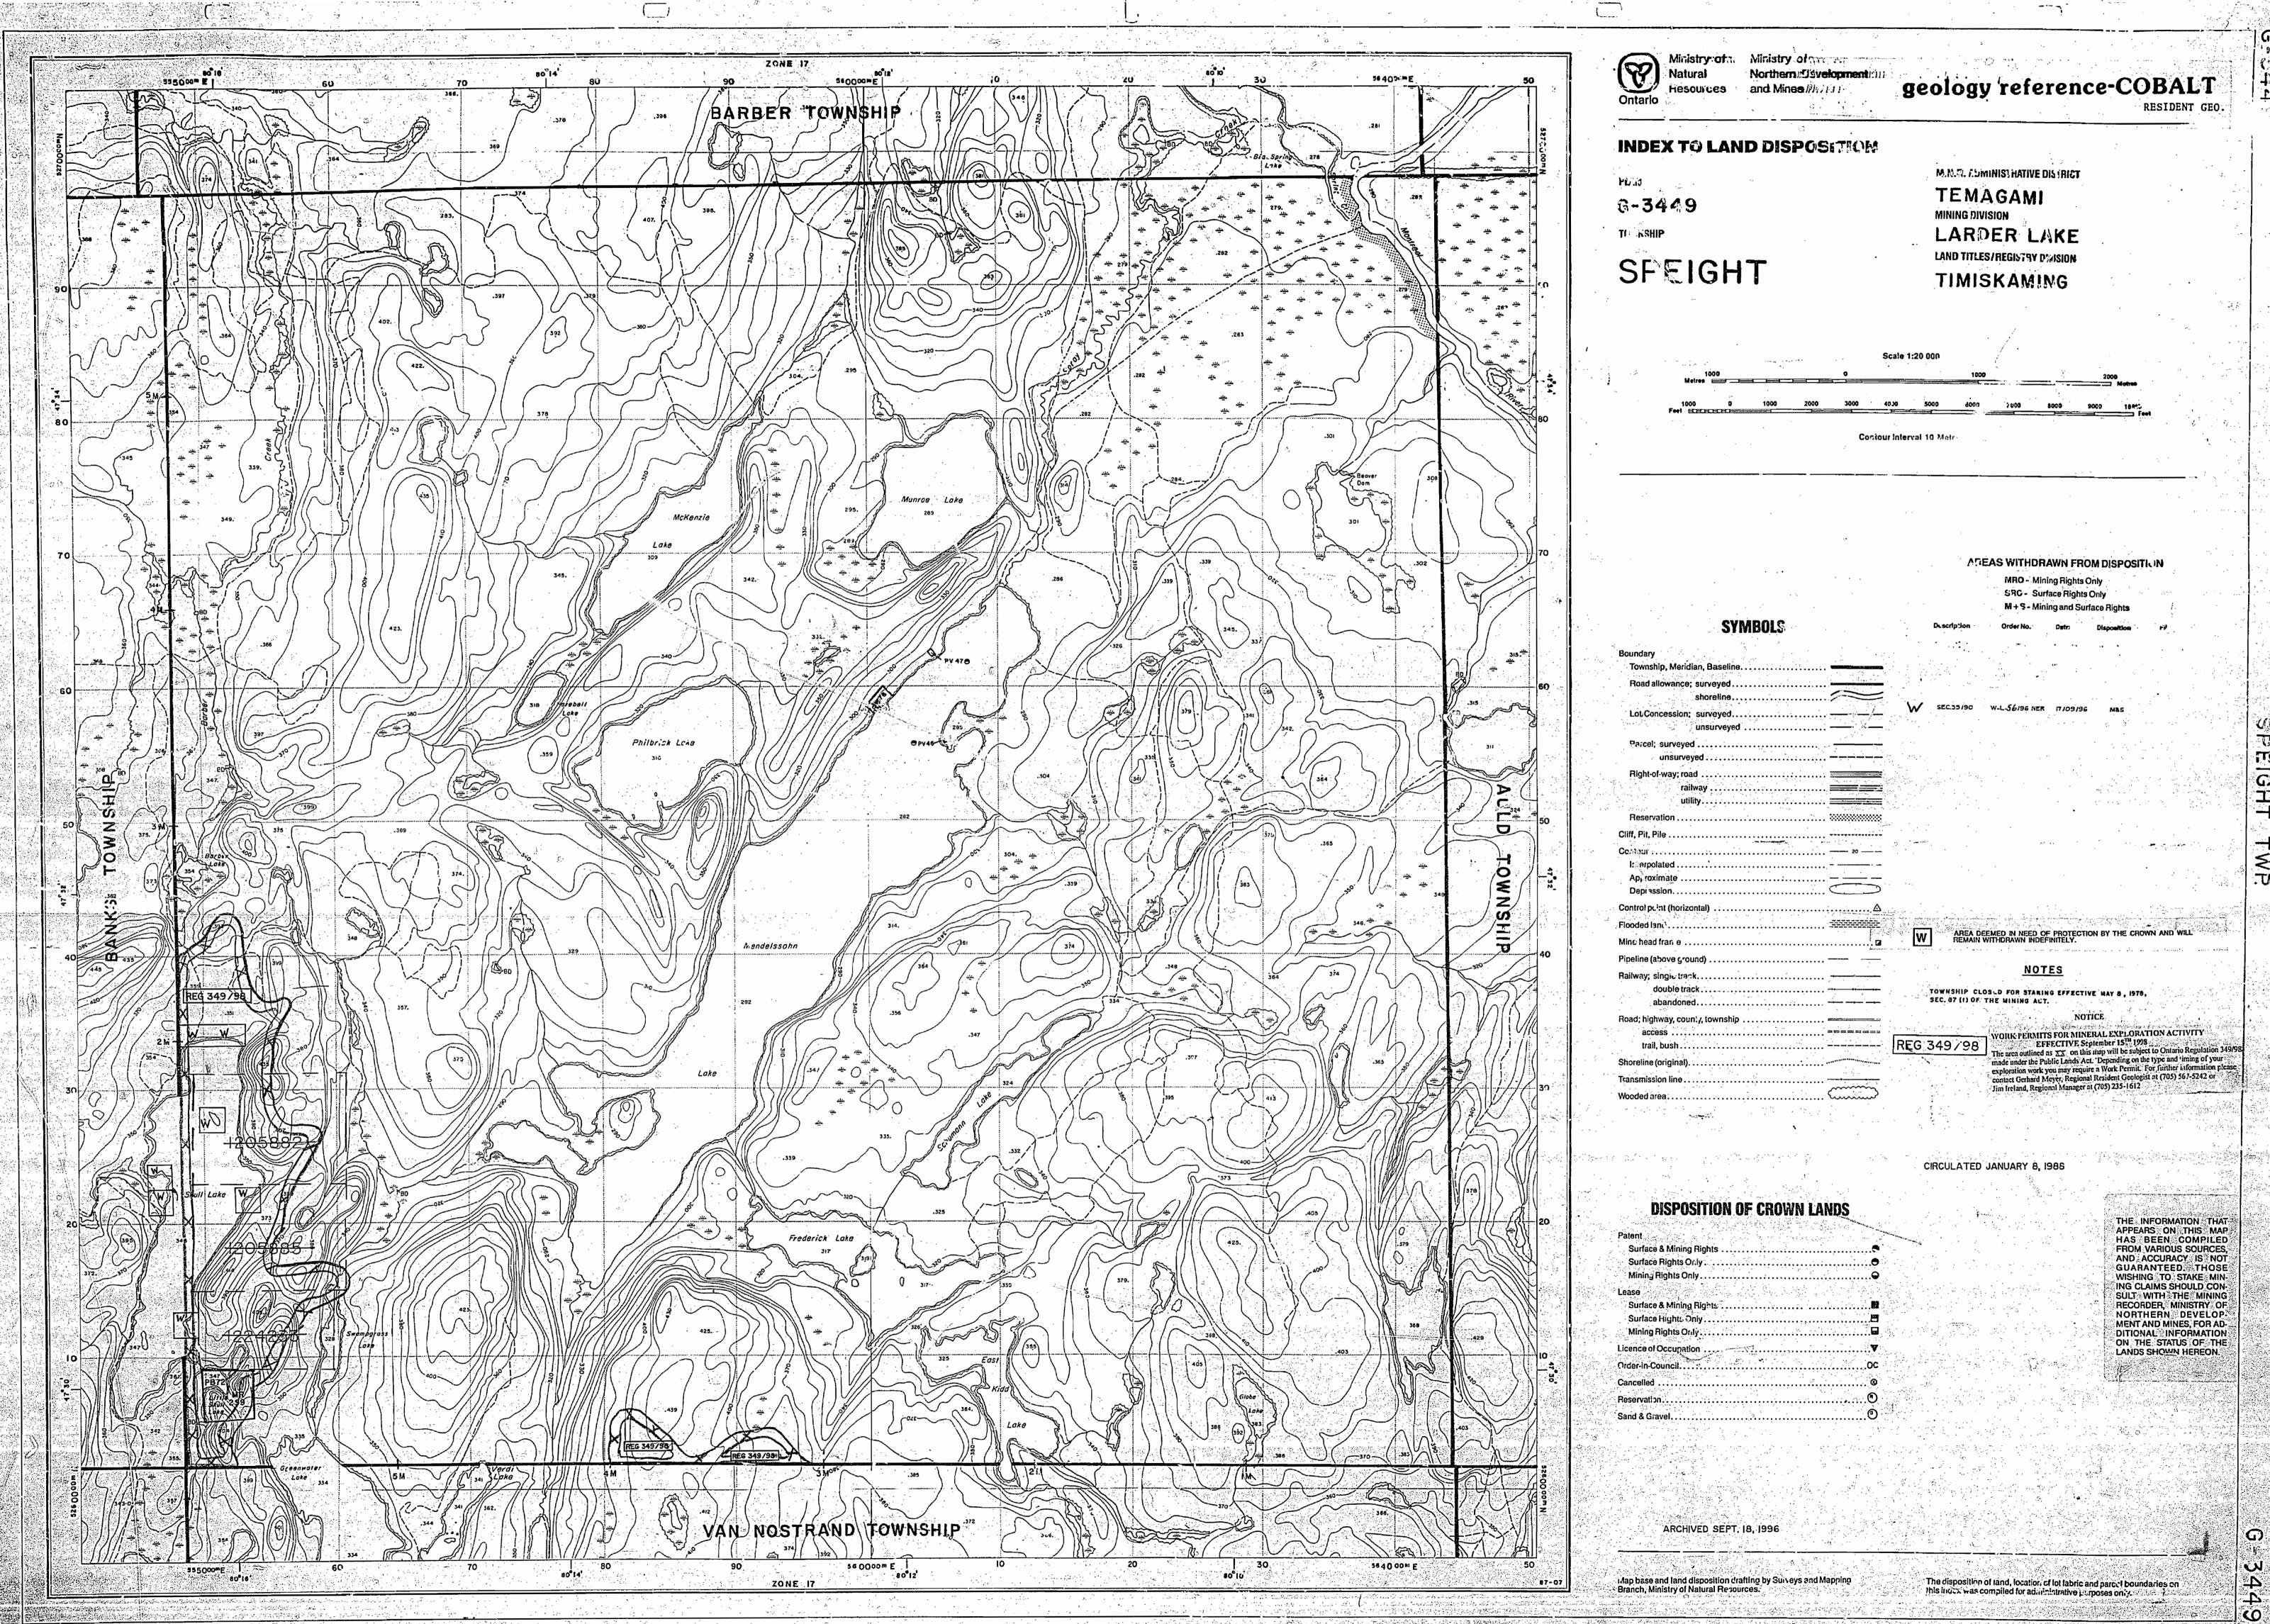

SURVEY

|                                                                                                                                                                                 | _                                     |
|---------------------------------------------------------------------------------------------------------------------------------------------------------------------------------|---------------------------------------|
| IE TOWNSHIP<br>OF                                                                                                                                                               | N<br>N<br>N                           |
| PEIGHT 20/84                                                                                                                                                                    | ð                                     |
| DISTRICT OF<br>TIMISKAMING                                                                                                                                                      | -<br>- 1                              |
| LARDER LAKE                                                                                                                                                                     |                                       |
| 1-INCH=40 CHAINS                                                                                                                                                                |                                       |
| LEGEND                                                                                                                                                                          |                                       |
| LAND P<br>ID SALE C.S.                                                                                                                                                          |                                       |
| ND Loc<br>F OCCUPATION L.O.<br>HTS ONLY M.R.O.<br>GHTS ONLY S.R.O.                                                                                                              | •                                     |
| IOADS                                                                                                                                                                           | -                                     |
| ES<br>MUSKEG                                                                                                                                                                    | လ<br>ဗ<br>ဗ                           |
|                                                                                                                                                                                 | 10                                    |
| NOTES                                                                                                                                                                           |                                       |
| rights reservation around all lakes a <del>nd</del>                                                                                                                             |                                       |
| est Reserve shown thus:-                                                                                                                                                        | · · ·                                 |
| osed to staking effective May 8,<br>.87(f)of The Mining Act.                                                                                                                    | · · · · · · · · · · · · · · · · · · · |
| ITHDRAWN FROM DISPOSITION<br>- MINING RIGHTS ONLY<br>- SURFACE RIGHTS ONLY<br>- MINING AND SURFACE RIGHTS<br>Order No. Date Disposition File<br>W.2 /84 16/3/84 M. B. S. 188540 |                                       |
| CED JANUARY 8, 1988                                                                                                                                                             |                                       |
| <u>NNO M-249</u>                                                                                                                                                                | С<br>Т<br>С                           |
| ONTARIO<br>OF NATURAL RESOURCES<br>INS AND MAPPING BRANCH                                                                                                                       | S<br>S                                |
|                                                                                                                                                                                 |                                       |