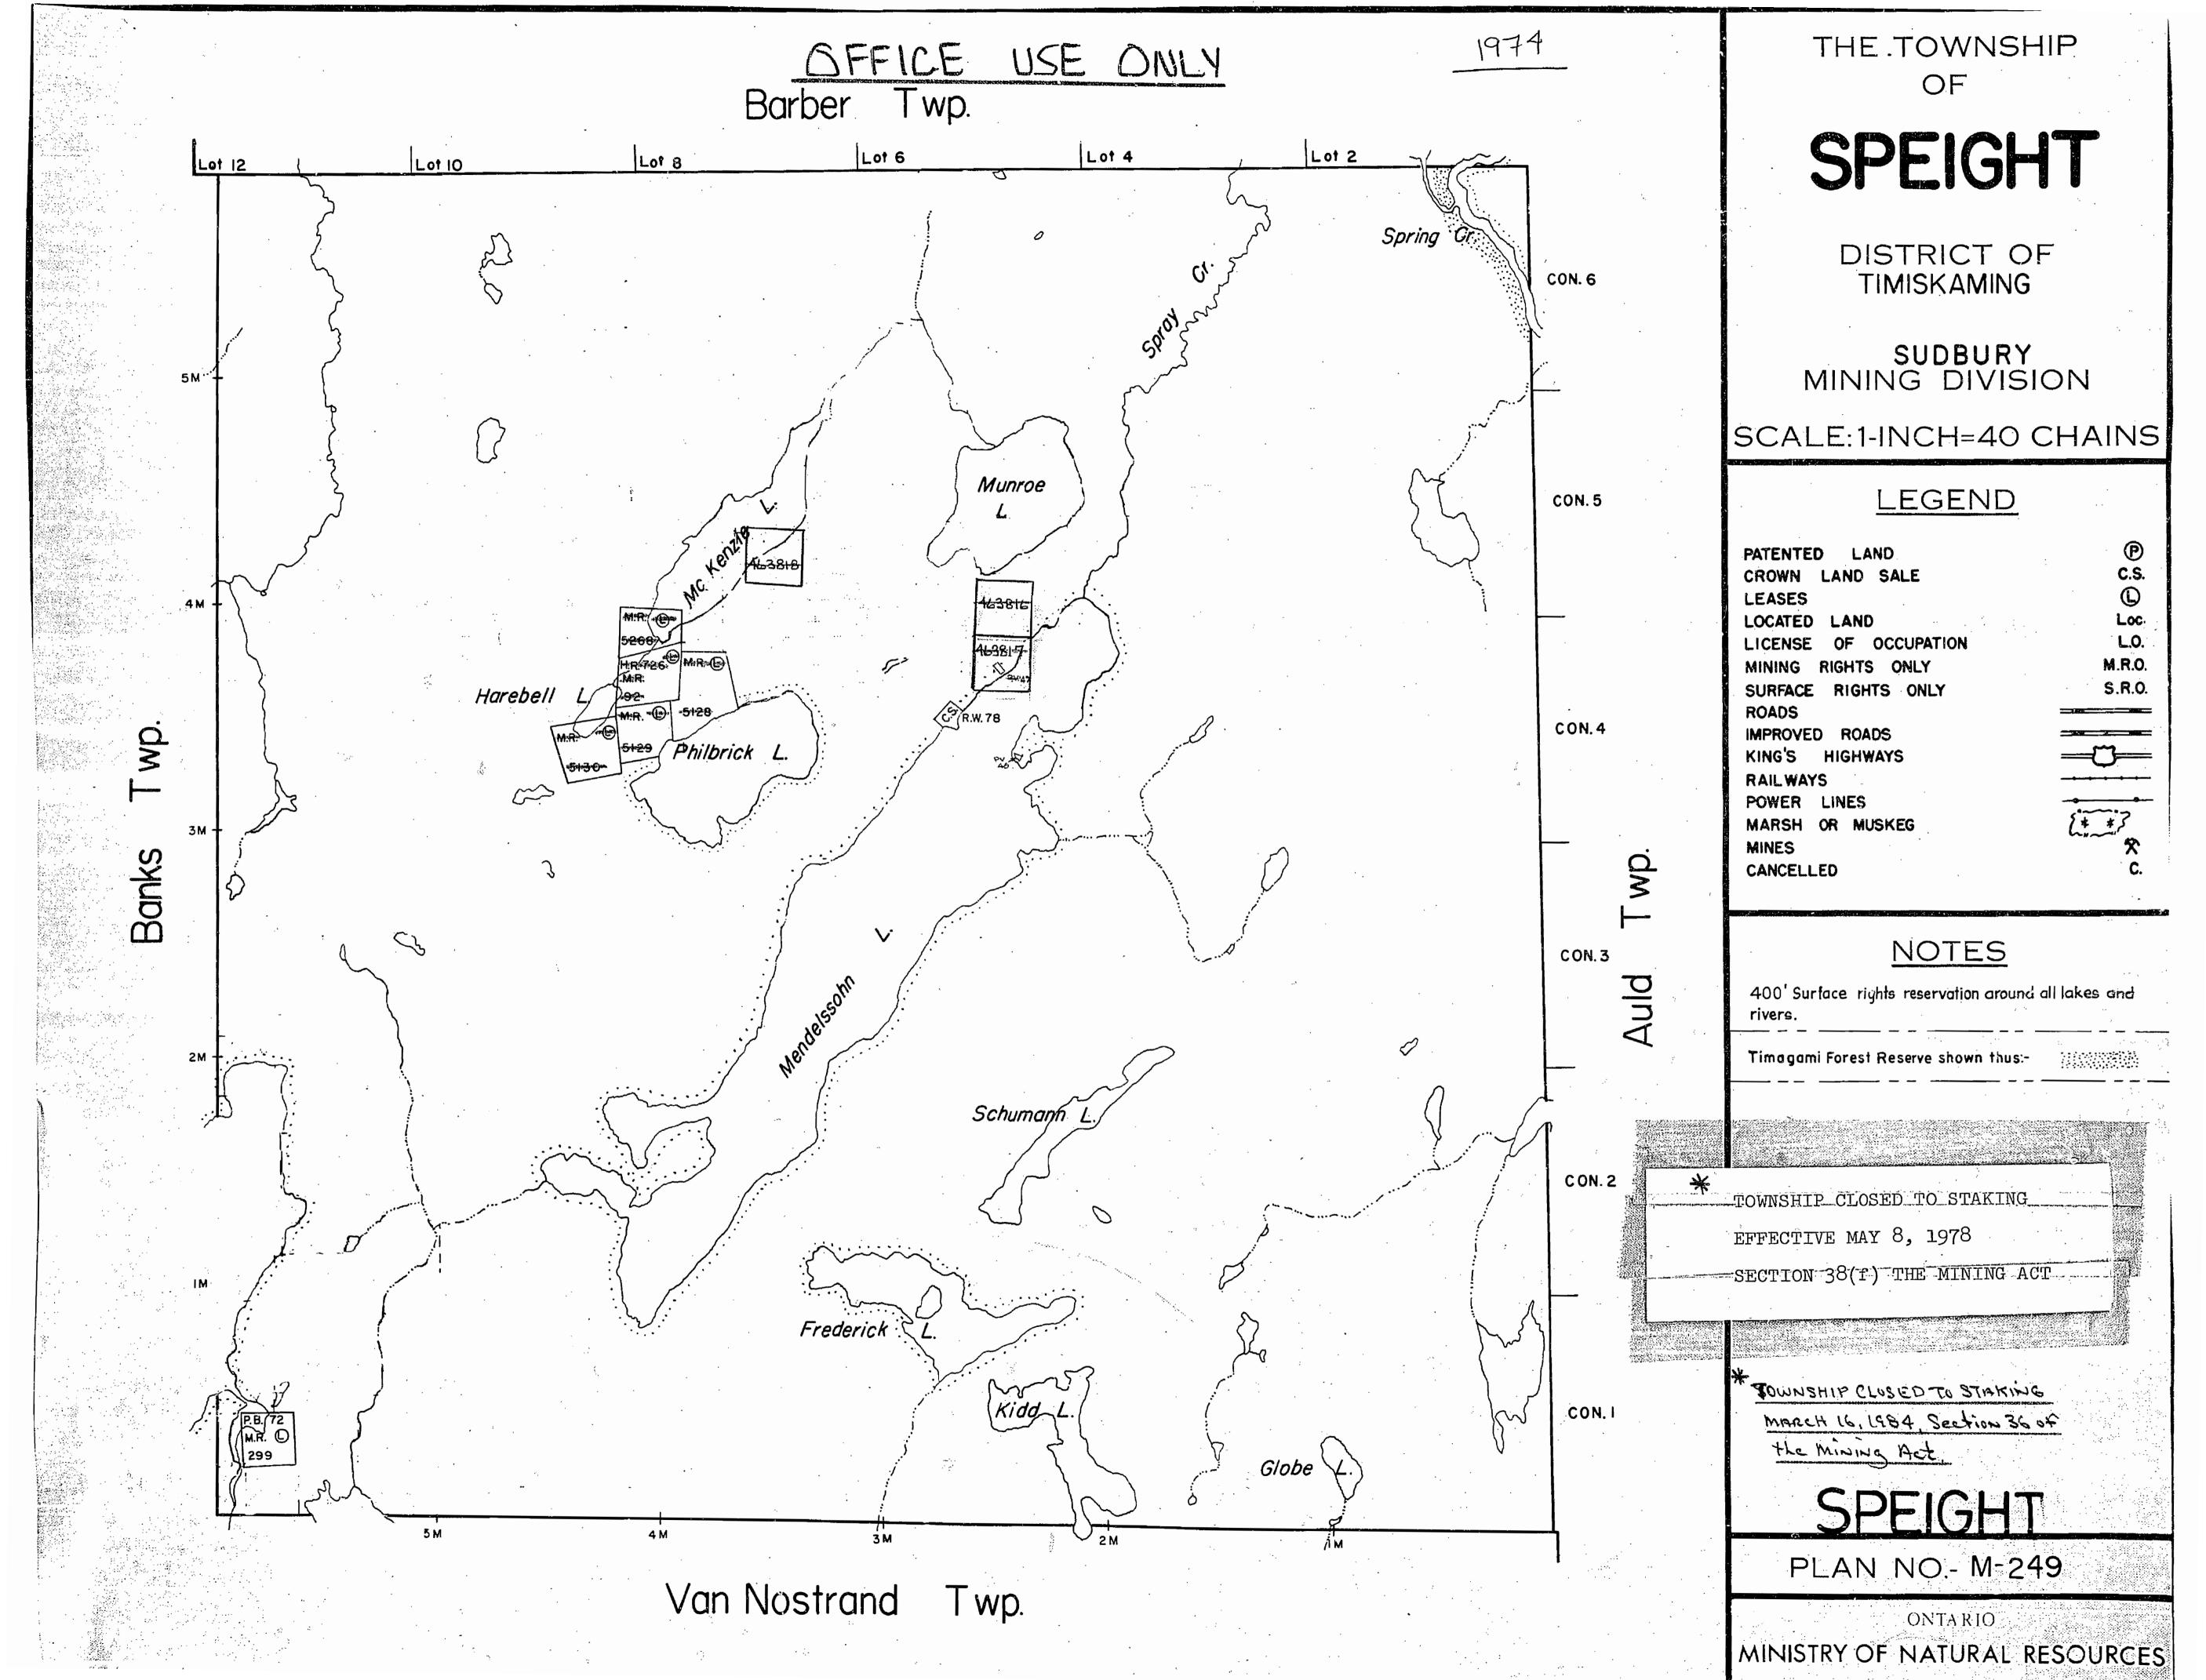

SURVEY

|                                                                                                                                                                                 | _                                     |
|---------------------------------------------------------------------------------------------------------------------------------------------------------------------------------|---------------------------------------|
| IE TOWNSHIP<br>OF                                                                                                                                                               | N<br>N<br>N                           |
| PEIGHT 20/84                                                                                                                                                                    | ð                                     |
| DISTRICT OF<br>TIMISKAMING                                                                                                                                                      | -<br>- 1                              |
| LARDER LAKE                                                                                                                                                                     |                                       |
| 1-INCH=40 CHAINS                                                                                                                                                                |                                       |
| LEGEND                                                                                                                                                                          |                                       |
| LAND P<br>ID SALE C.S.                                                                                                                                                          |                                       |
| ND Loc<br>F OCCUPATION L.O.<br>HTS ONLY M.R.O.<br>GHTS ONLY S.R.O.                                                                                                              | •                                     |
| IOADS                                                                                                                                                                           | -                                     |
| ES<br>MUSKEG                                                                                                                                                                    | လ<br>ဗ<br>ဗ                           |
|                                                                                                                                                                                 | 10                                    |
| NOTES                                                                                                                                                                           |                                       |
| rights reservation around all lakes a <del>nd</del>                                                                                                                             |                                       |
| est Reserve shown thus:-                                                                                                                                                        | · · ·                                 |
| osed to staking effective May 8,<br>.87(f)of The Mining Act.                                                                                                                    | · · · · · · · · · · · · · · · · · · · |
| ITHDRAWN FROM DISPOSITION<br>- MINING RIGHTS ONLY<br>- SURFACE RIGHTS ONLY<br>- MINING AND SURFACE RIGHTS<br>Order No. Date Disposition File<br>W.2 /84 16/3/84 M. B. S. 188540 |                                       |
| CED JANUARY 8, 1988                                                                                                                                                             |                                       |
| <u>NNO M-249</u>                                                                                                                                                                | С<br>Т<br>С                           |
| ONTARIO<br>OF NATURAL RESOURCES<br>INS AND MAPPING BRANCH                                                                                                                       | S<br>S                                |
|                                                                                                                                                                                 |                                       |