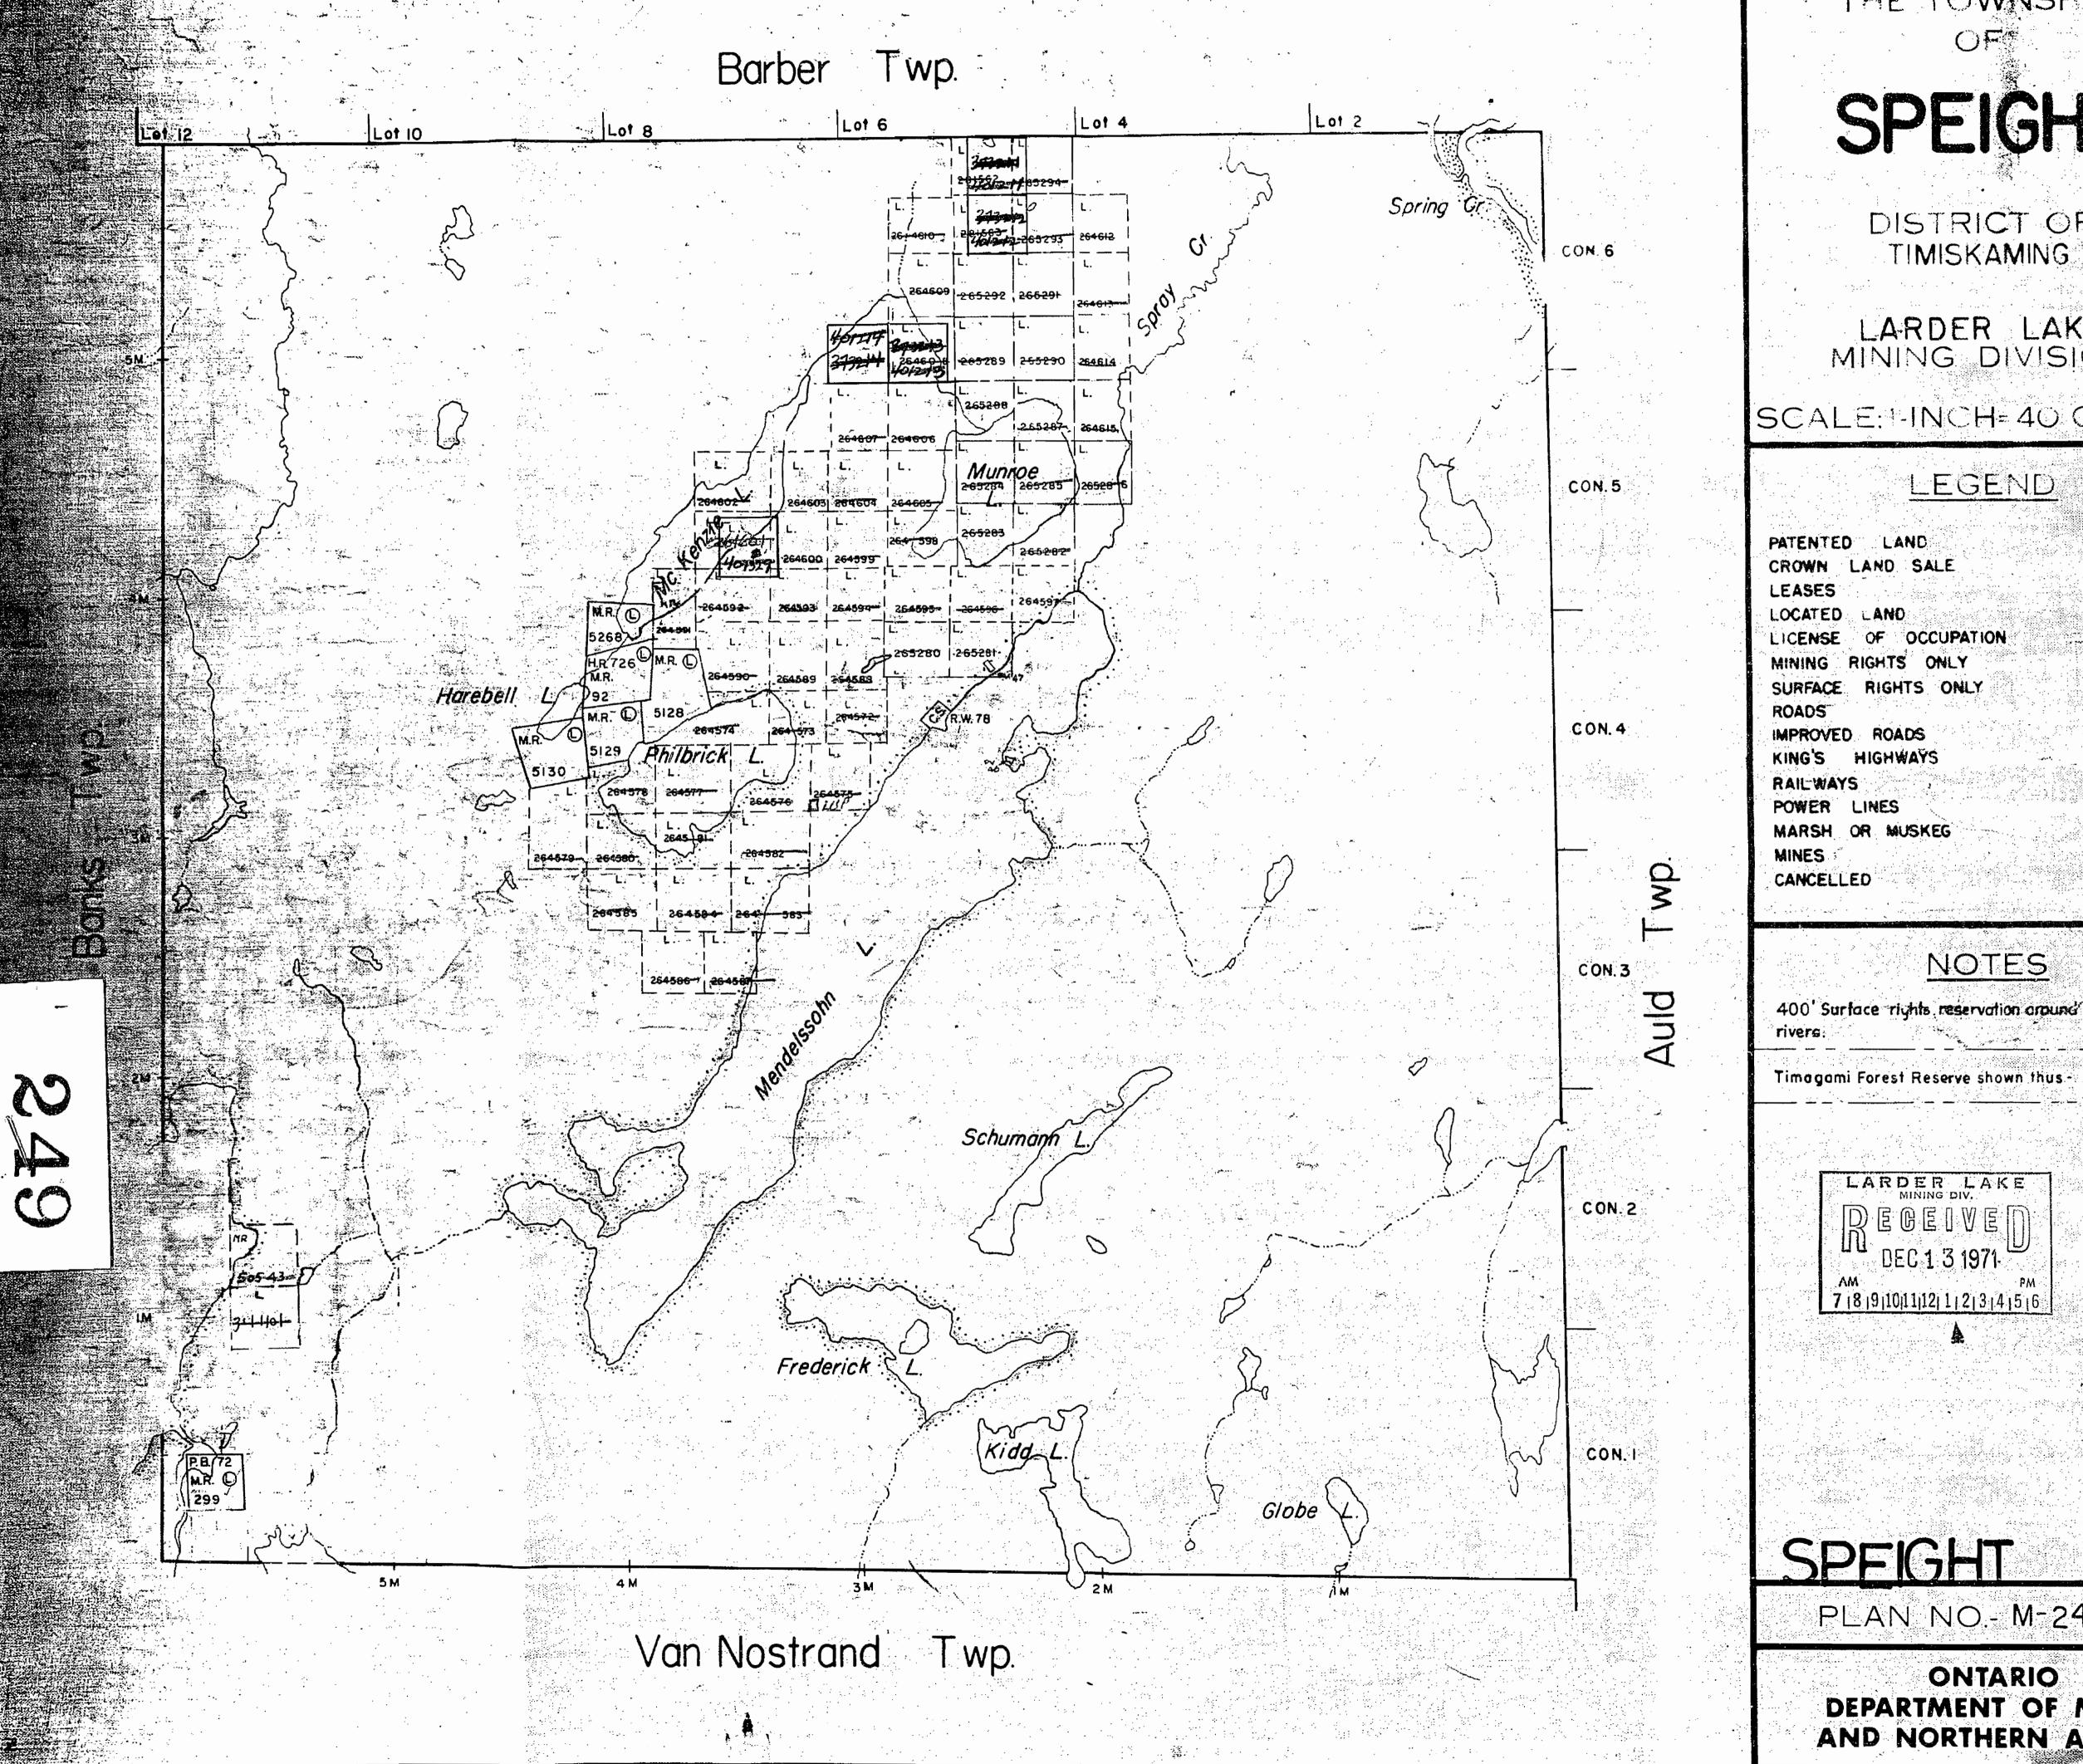

THE TOWNSHIP SPEIGHT DISTRICT OF TIMISKAMING LARDER LAKE MINING DIVISION SCALE: INCH= 40 CHAINS LEGEND Ð C.S. 0 Loc. L.O. M.R.O. S.R.O. \_\_\_\_\_ 1===? NOTES 400' Surface rights reservation around all lakes and PLAN NO.- M-249 ONTARIO DEPARTMENT OF MINE AND NORTHERN AFFAIR