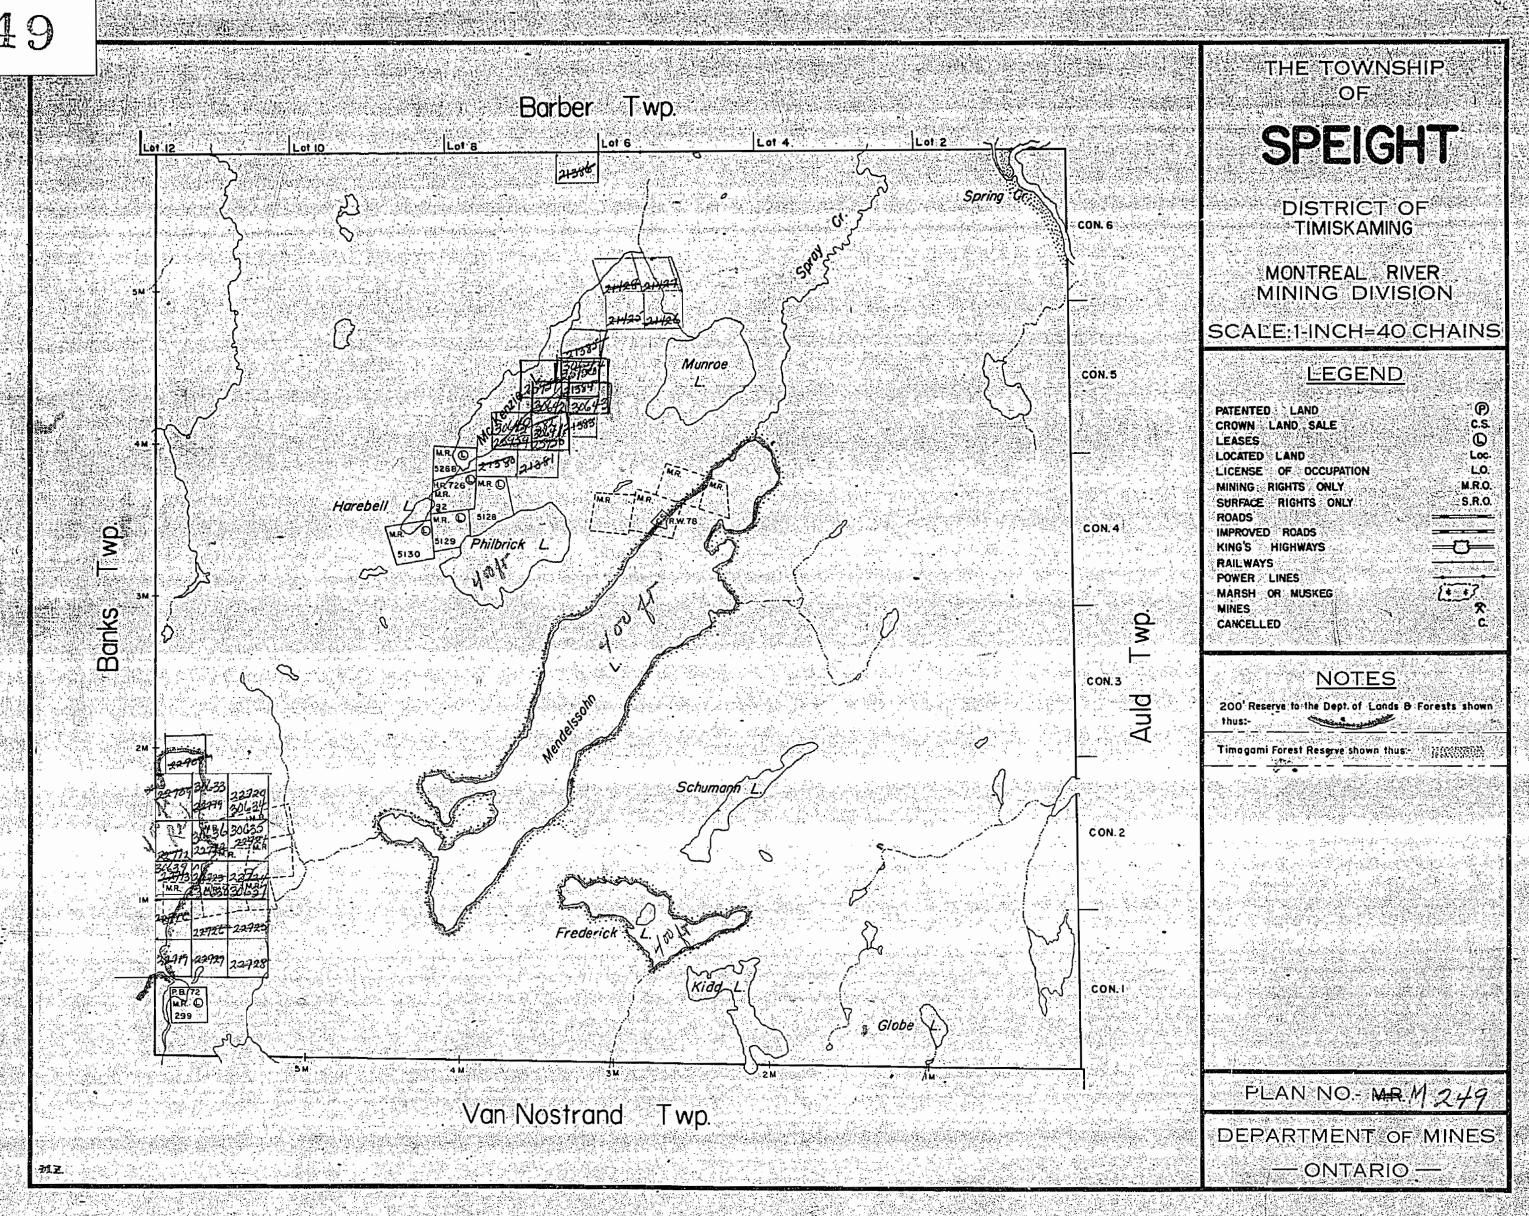

THE TOWNSHIP SPEIGHT DISTRICT OF TIMISKAMING LARDER LAKE MINING DIVISION SCALE: INCH= 40 CHAINS LEGEND Ð C.S. 0 Loc. L.O. M.R.O. S.R.O. \_\_\_\_\_ 1===? NOTES 400' Surface rights reservation around all lakes and PLAN NO.- M-249 ONTARIO DEPARTMENT OF MINE AND NORTHERN AFFAIR

SURVEY

|                                                                                                                                                                                 | _                                     |
|---------------------------------------------------------------------------------------------------------------------------------------------------------------------------------|---------------------------------------|
| IE TOWNSHIP<br>OF                                                                                                                                                               | N<br>N<br>N                           |
| PEIGHT 20/84                                                                                                                                                                    | ð                                     |
| DISTRICT OF<br>TIMISKAMING                                                                                                                                                      | -<br>- 1                              |
| LARDER LAKE                                                                                                                                                                     |                                       |
| 1-INCH=40 CHAINS                                                                                                                                                                |                                       |
| LEGEND                                                                                                                                                                          |                                       |
| LAND P<br>ID SALE C.S.                                                                                                                                                          |                                       |
| ND Loc<br>F OCCUPATION L.O.<br>HTS ONLY M.R.O.<br>GHTS ONLY S.R.O.                                                                                                              | •                                     |
| IOADS                                                                                                                                                                           | -                                     |
| ES<br>MUSKEG                                                                                                                                                                    | လ<br>ဗ<br>ဗ                           |
|                                                                                                                                                                                 | 10                                    |
| NOTES                                                                                                                                                                           |                                       |
| rights reservation around all lakes a <del>nd</del>                                                                                                                             |                                       |
| est Reserve shown thus:-                                                                                                                                                        | · · ·                                 |
| osed to staking effective May 8,<br>.87(f)of The Mining Act.                                                                                                                    | · · · · · · · · · · · · · · · · · · · |
| ITHDRAWN FROM DISPOSITION<br>- MINING RIGHTS ONLY<br>- SURFACE RIGHTS ONLY<br>- MINING AND SURFACE RIGHTS<br>Order No. Date Disposition File<br>W.2 /84 16/3/84 M. B. S. 188540 |                                       |
| CED JANUARY 8, 1988                                                                                                                                                             |                                       |
| <u>NNO M-249</u>                                                                                                                                                                | С<br>Т<br>С                           |
| ONTARIO<br>OF NATURAL RESOURCES<br>INS AND MAPPING BRANCH                                                                                                                       | S<br>S                                |
|                                                                                                                                                                                 |                                       |

## SPEIGHT

DISTRICT OF TIMISKAMING

M-249

SCALE 40 CHAINS I INCH