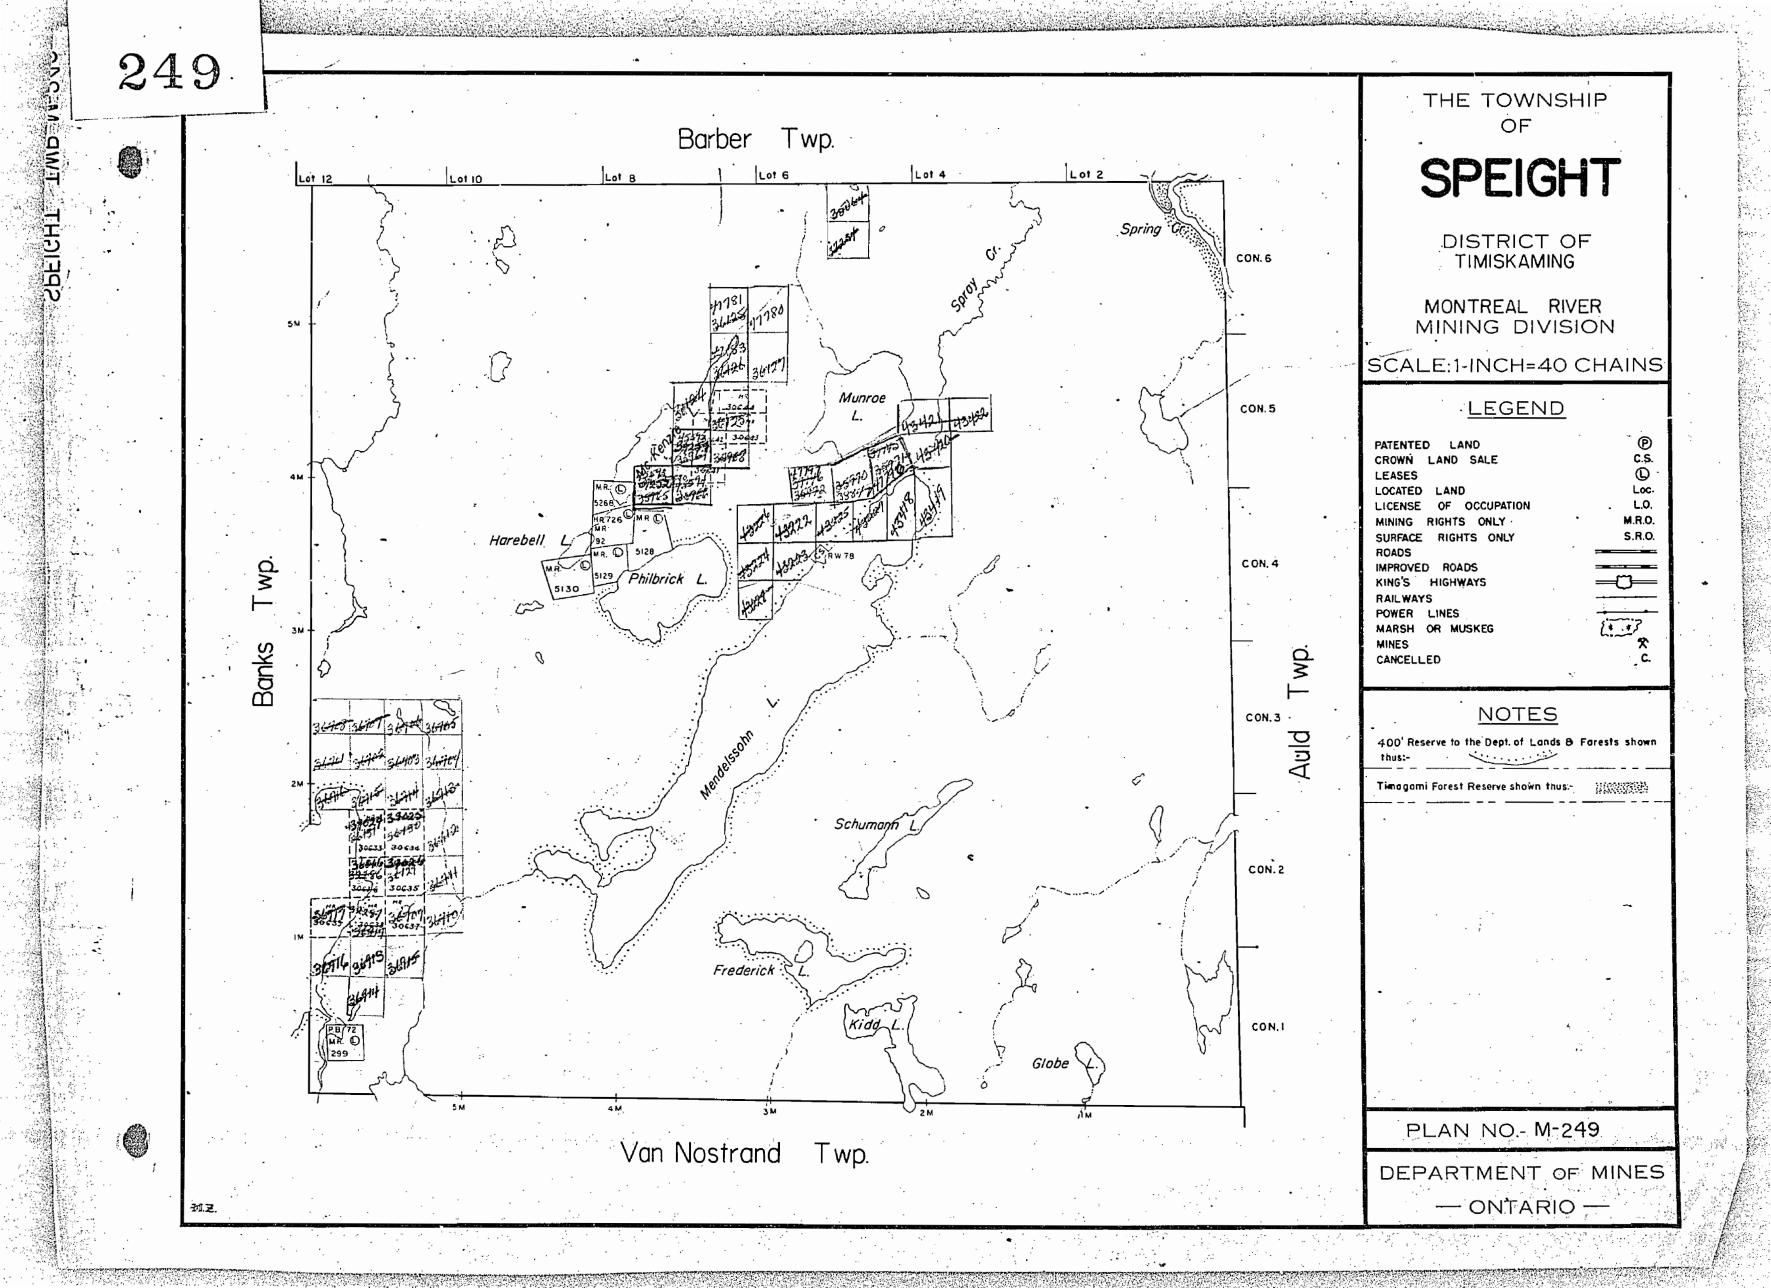

## BARBER

Barber Twp.

Van Nostrand Twp

THE TOWNSHIP OF SPEIGHT DISTRICT OF TIMISKAMING MONTREAL RIVER MINING DIVISION SCALE: 1-INCH=40 CHAINS LEGEND P PATENTED LAND c.s. © CROWN LAND SALE LEASES Loc LOCATED LAND LICENSE OF OCCUPATION L.Q. M.R.O. MINING RIGHTS ONLY S.R.O. SURFACE RIGHTS ONLY ROADS IMPROVED ROADS KING'S HIGHWAYS ⊕ RAILWAYS POWER LINES \*\*3 MARSH OR MUSKEG MINES М М CANCELLED NOTES Auld 400' Surface rights, reservation around all lakes and rivers. Timogami Forest Reserve shown thus:-NAMES OF MONTREAL RIVER DEGEIVE 00 OCT 18 1967 18.9.10,11,12,11,2,3,4,5.8 PLAN NO.- M-249 DEPARTMENT OF MINES - ONTARIO -