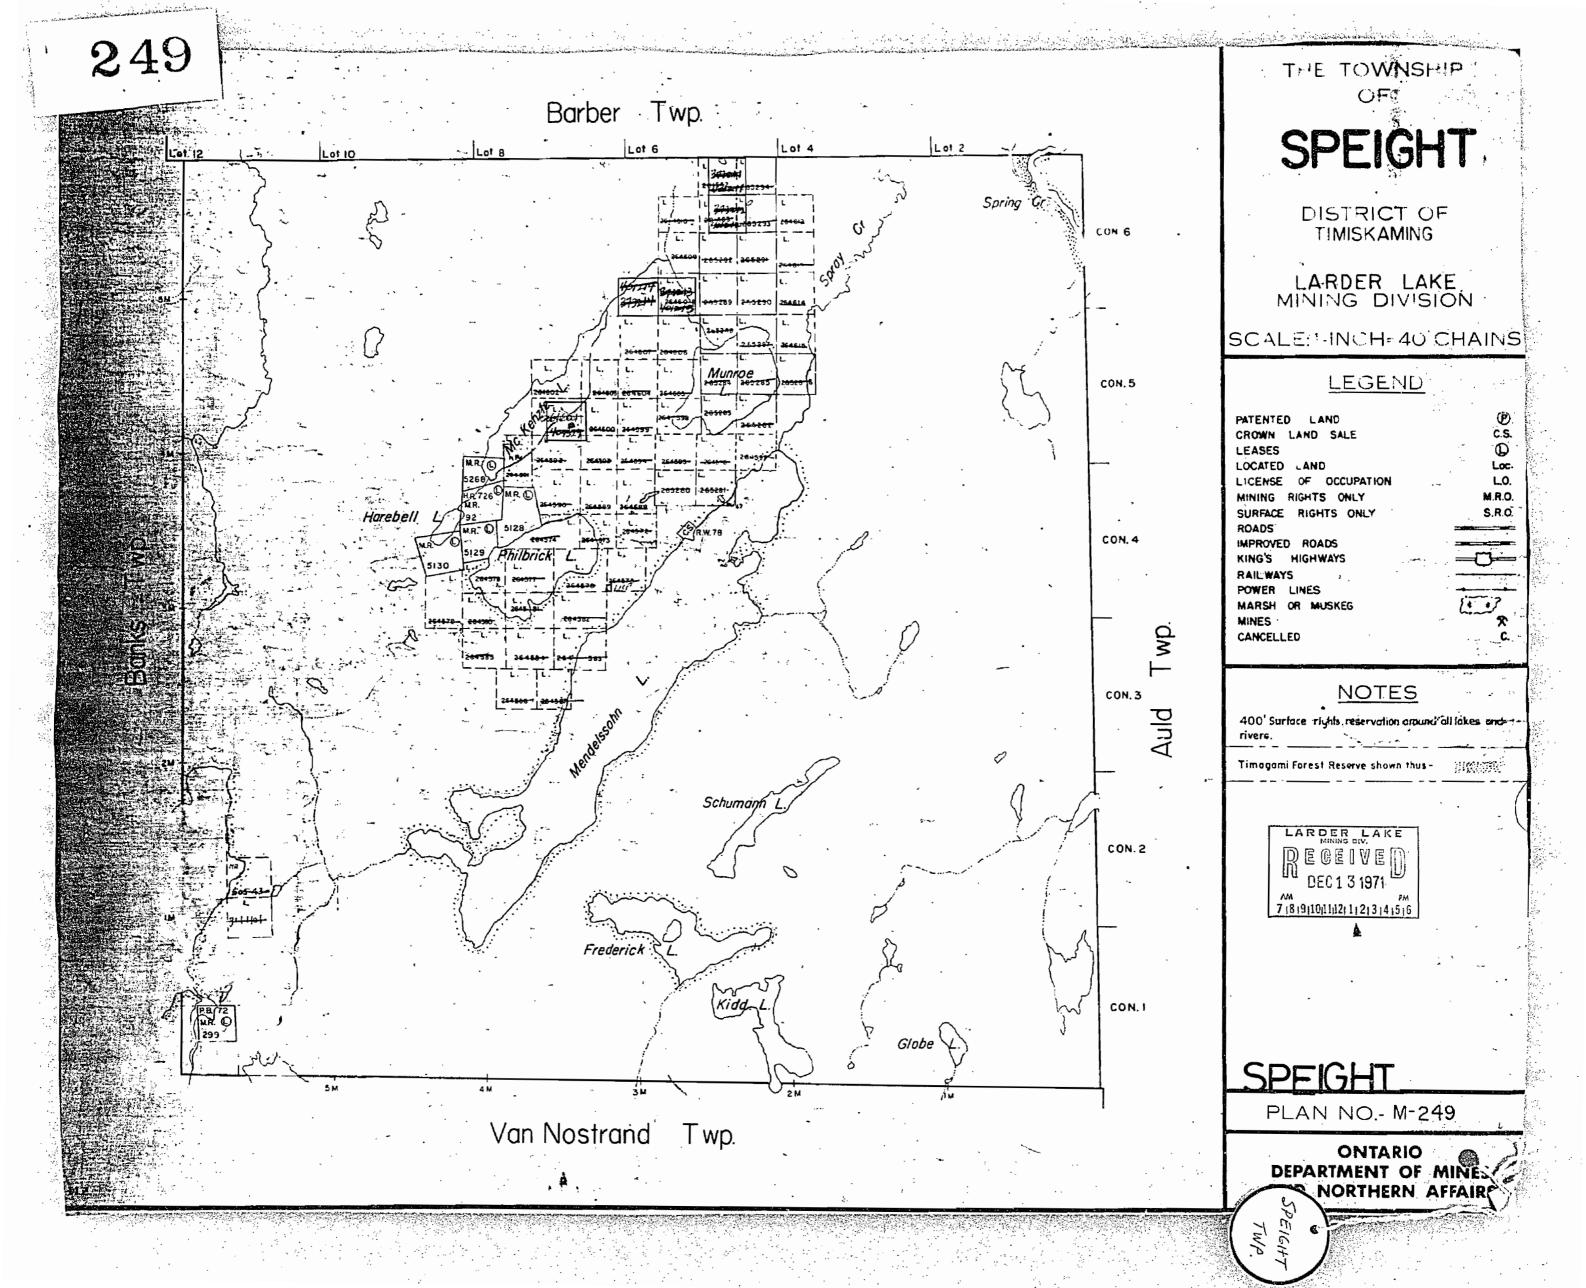

THE TOWNSHIP SPEIGHT DISTRICT OF TIMISKAMING LARDER LAKE MINING DIVISION SCALE: INCH= 40 CHAINS LEGEND Ð C.S. 0 Loc. L.O. M.R.O. S.R.O. \_\_\_\_\_ 1===? NOTES 400' Surface rights reservation around all lakes and PLAN NO.- M-249 ONTARIO DEPARTMENT OF MINE AND NORTHERN AFFAIR

SURVEY

|                                                                                                                                                                                 | _                                     |
|---------------------------------------------------------------------------------------------------------------------------------------------------------------------------------|---------------------------------------|
| IE TOWNSHIP<br>OF                                                                                                                                                               | N<br>N<br>N                           |
| PEIGHT 20/84                                                                                                                                                                    | ð                                     |
| DISTRICT OF<br>TIMISKAMING                                                                                                                                                      | -<br>- 1                              |
| LARDER LAKE                                                                                                                                                                     |                                       |
| 1-INCH=40 CHAINS                                                                                                                                                                |                                       |
| LEGEND                                                                                                                                                                          |                                       |
| LAND P<br>ID SALE C.S.                                                                                                                                                          |                                       |
| ND Loc<br>F OCCUPATION L.O.<br>HTS ONLY M.R.O.<br>GHTS ONLY S.R.O.                                                                                                              | •                                     |
| IOADS                                                                                                                                                                           | -                                     |
| ES<br>MUSKEG                                                                                                                                                                    | လ<br>ဗ<br>ဗ                           |
|                                                                                                                                                                                 | 10                                    |
| NOTES                                                                                                                                                                           |                                       |
| rights reservation around all lakes a <del>nd</del>                                                                                                                             |                                       |
| est Reserve shown thus:-                                                                                                                                                        | · · ·                                 |
| osed to staking effective May 8,<br>.87(f)of The Mining Act.                                                                                                                    | · · · · · · · · · · · · · · · · · · · |
| ITHDRAWN FROM DISPOSITION<br>- MINING RIGHTS ONLY<br>- SURFACE RIGHTS ONLY<br>- MINING AND SURFACE RIGHTS<br>Order No. Date Disposition File<br>W.2 /84 16/3/84 M. B. S. 188540 |                                       |
| CED JANUARY 8, 1988                                                                                                                                                             |                                       |
| <u>NNO M-249</u>                                                                                                                                                                | С<br>Т<br>С                           |
| ONTARIO<br>OF NATURAL RESOURCES<br>INS AND MAPPING BRANCH                                                                                                                       | S<br>S                                |
|                                                                                                                                                                                 |                                       |