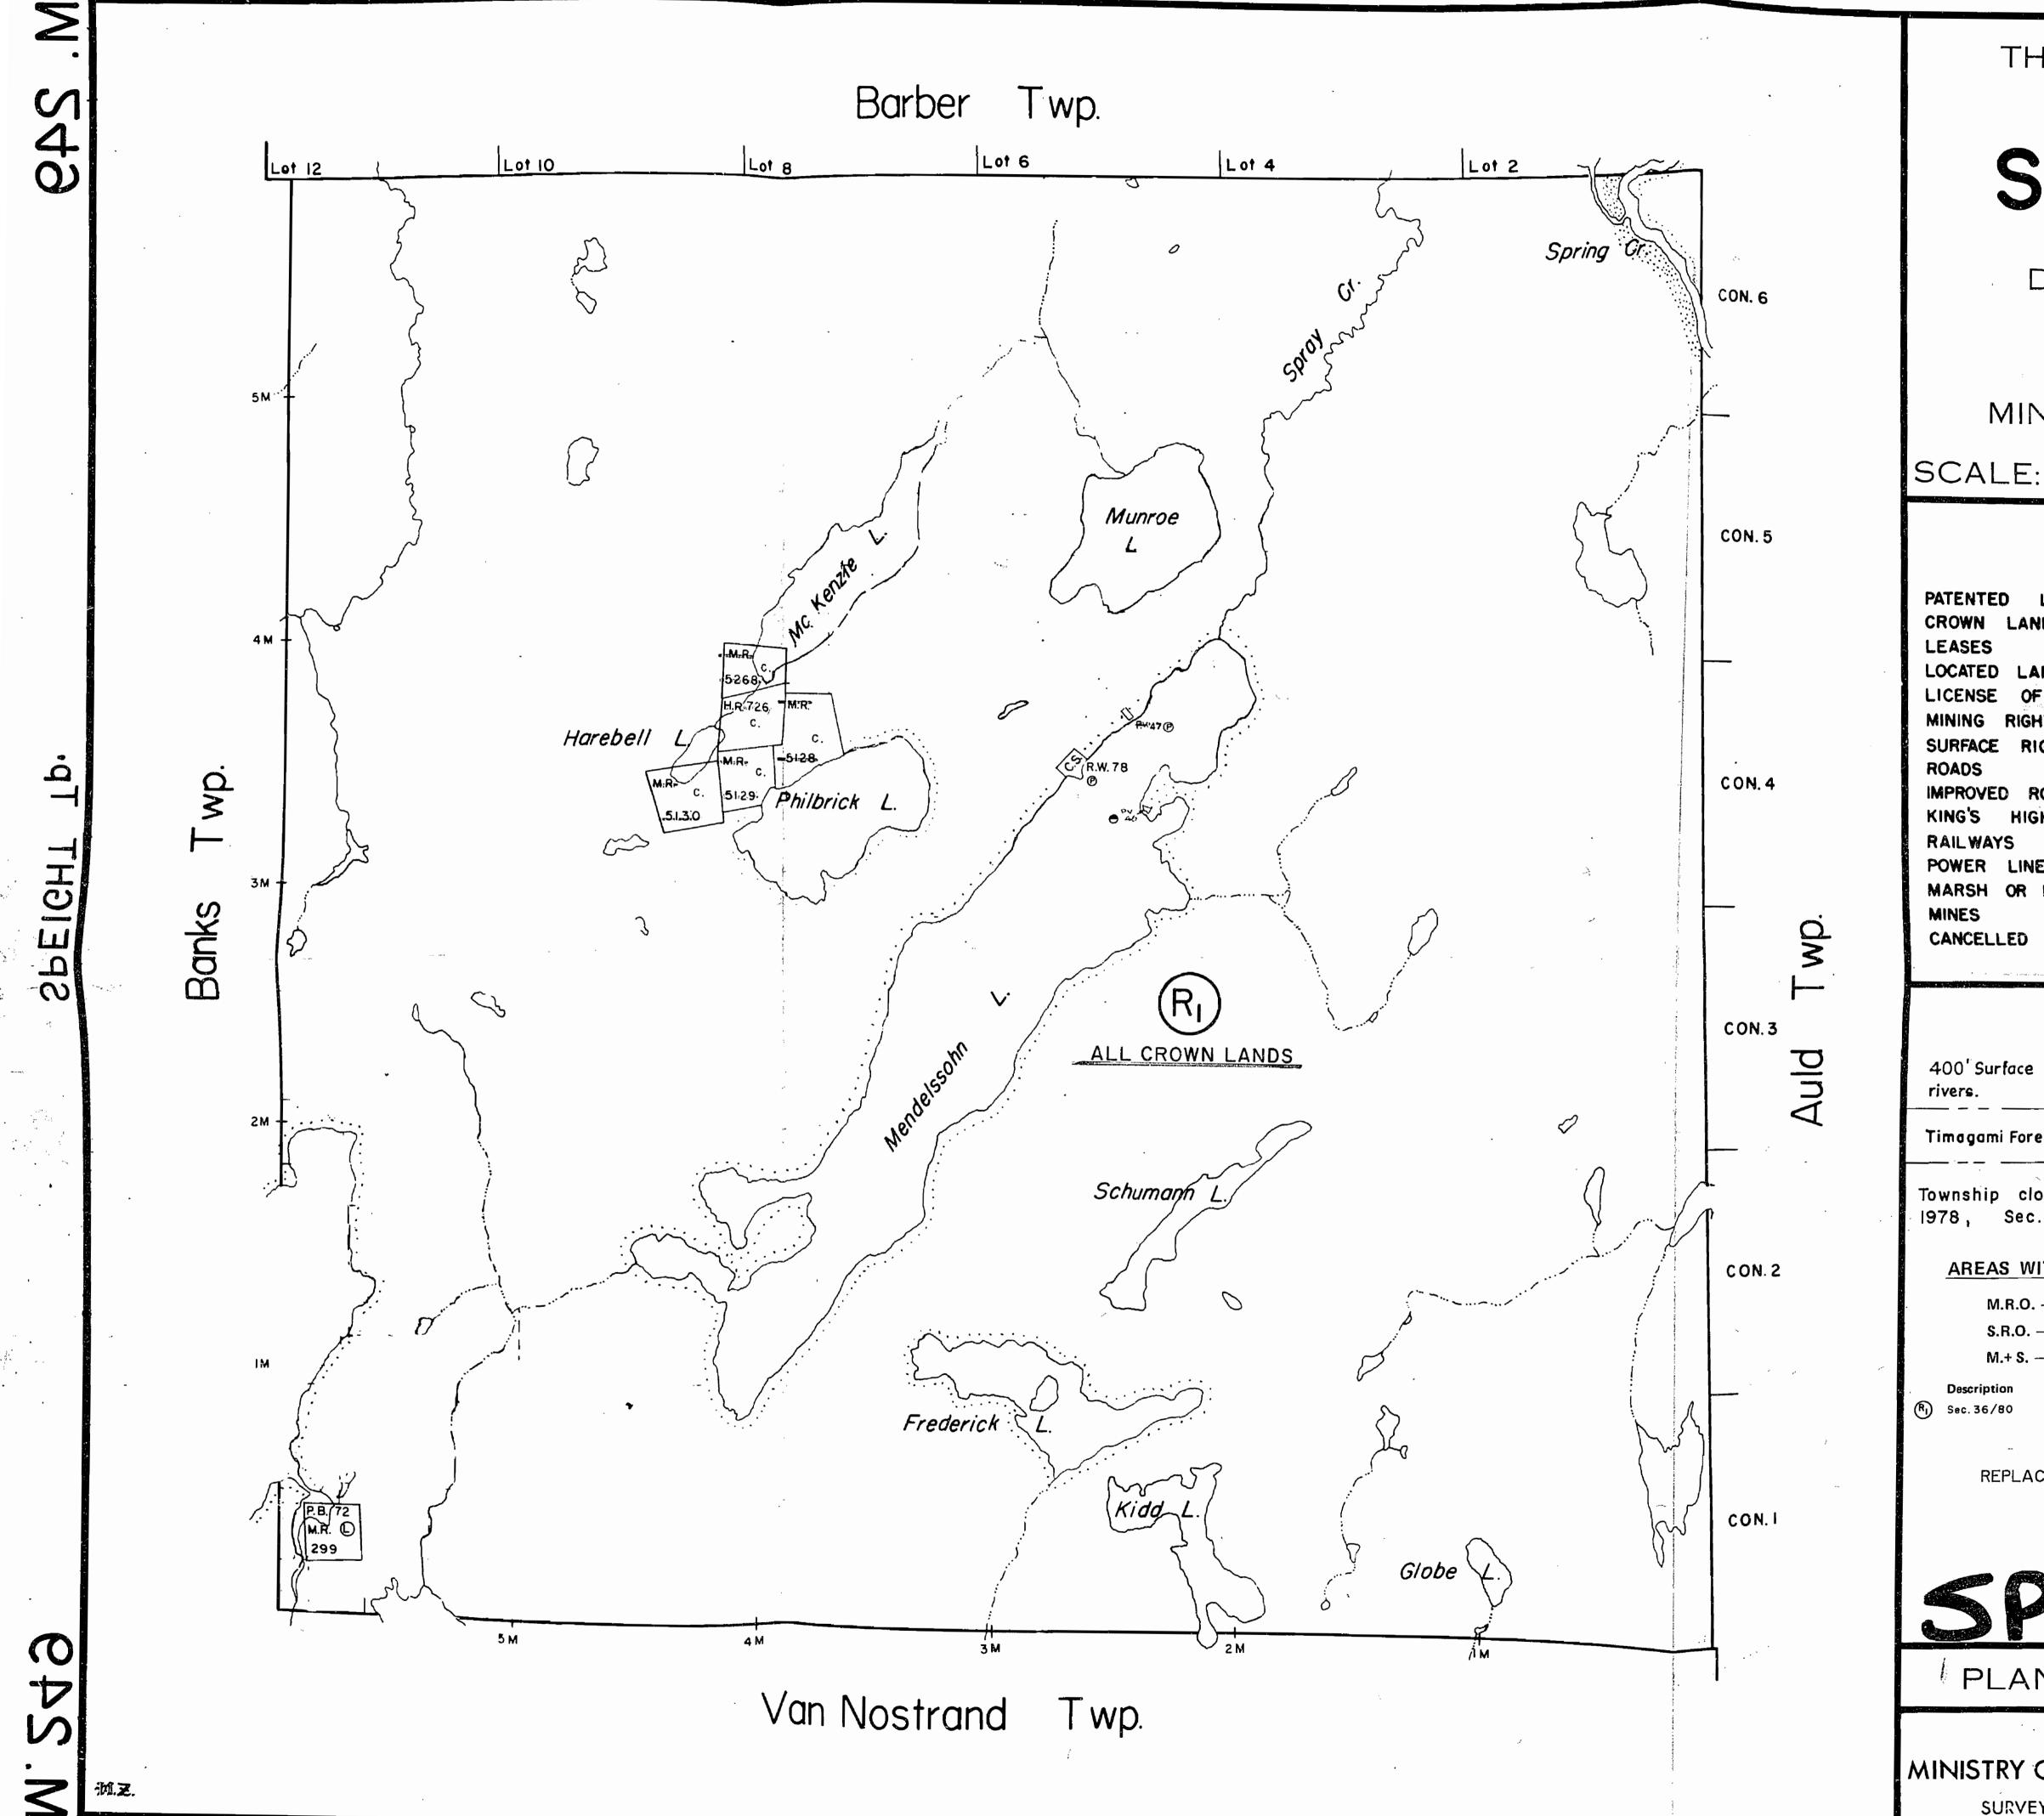

THE TOWNSHIP SPEIGHT DISTRICT OF TIMISKAMING LARDER LAKE MINING DIVISION SCALE: INCH= 40 CHAINS LEGEND Ð C.S. 0 Loc. L.O. M.R.O. S.R.O. \_\_\_\_\_ 1===? NOTES 400' Surface rights reservation around all lakes and PLAN NO.- M-249 ONTARIO DEPARTMENT OF MINE AND NORTHERN AFFAIR







SURVEY

|                                                                                                                                                                                 | _                                     |
|---------------------------------------------------------------------------------------------------------------------------------------------------------------------------------|---------------------------------------|
| IE TOWNSHIP<br>OF                                                                                                                                                               | N<br>N<br>N                           |
| PEIGHT 20/84