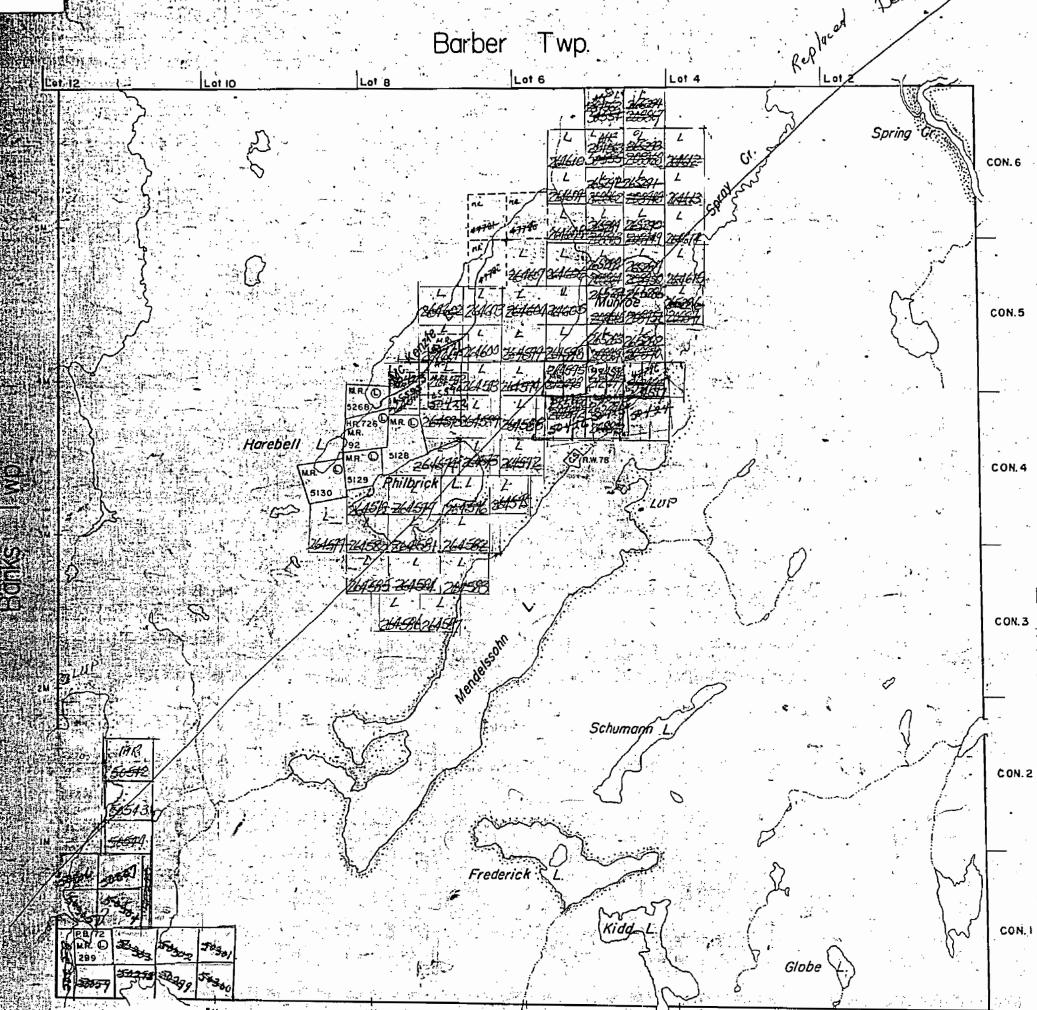

## BARBER

Barber Twp.

Van Nostrand Twp

THE TOWNSHIP OF SPEIGHT DISTRICT OF TIMISKAMING MONTREAL RIVER MINING DIVISION SCALE: 1-INCH=40 CHAINS LEGEND P PATENTED LAND c.s. © CROWN LAND SALE LEASES Loc LOCATED LAND LICENSE OF OCCUPATION L.Q. M.R.O. MINING RIGHTS ONLY S.R.O. SURFACE RIGHTS ONLY ROADS IMPROVED ROADS KING'S HIGHWAYS ⊕ RAILWAYS POWER LINES \*\*3 MARSH OR MUSKEG MINES М М CANCELLED NOTES Auld 400' Surface rights, reservation around all lakes and rivers. Timogami Forest Reserve shown thus:-NAMES OF MONTREAL RIVER DEGEIVE 00 OCT 18 1967 18.9.10,11,12,11,2,3,4,5.8 PLAN NO.- M-249 DEPARTMENT OF MINES - ONTARIO -