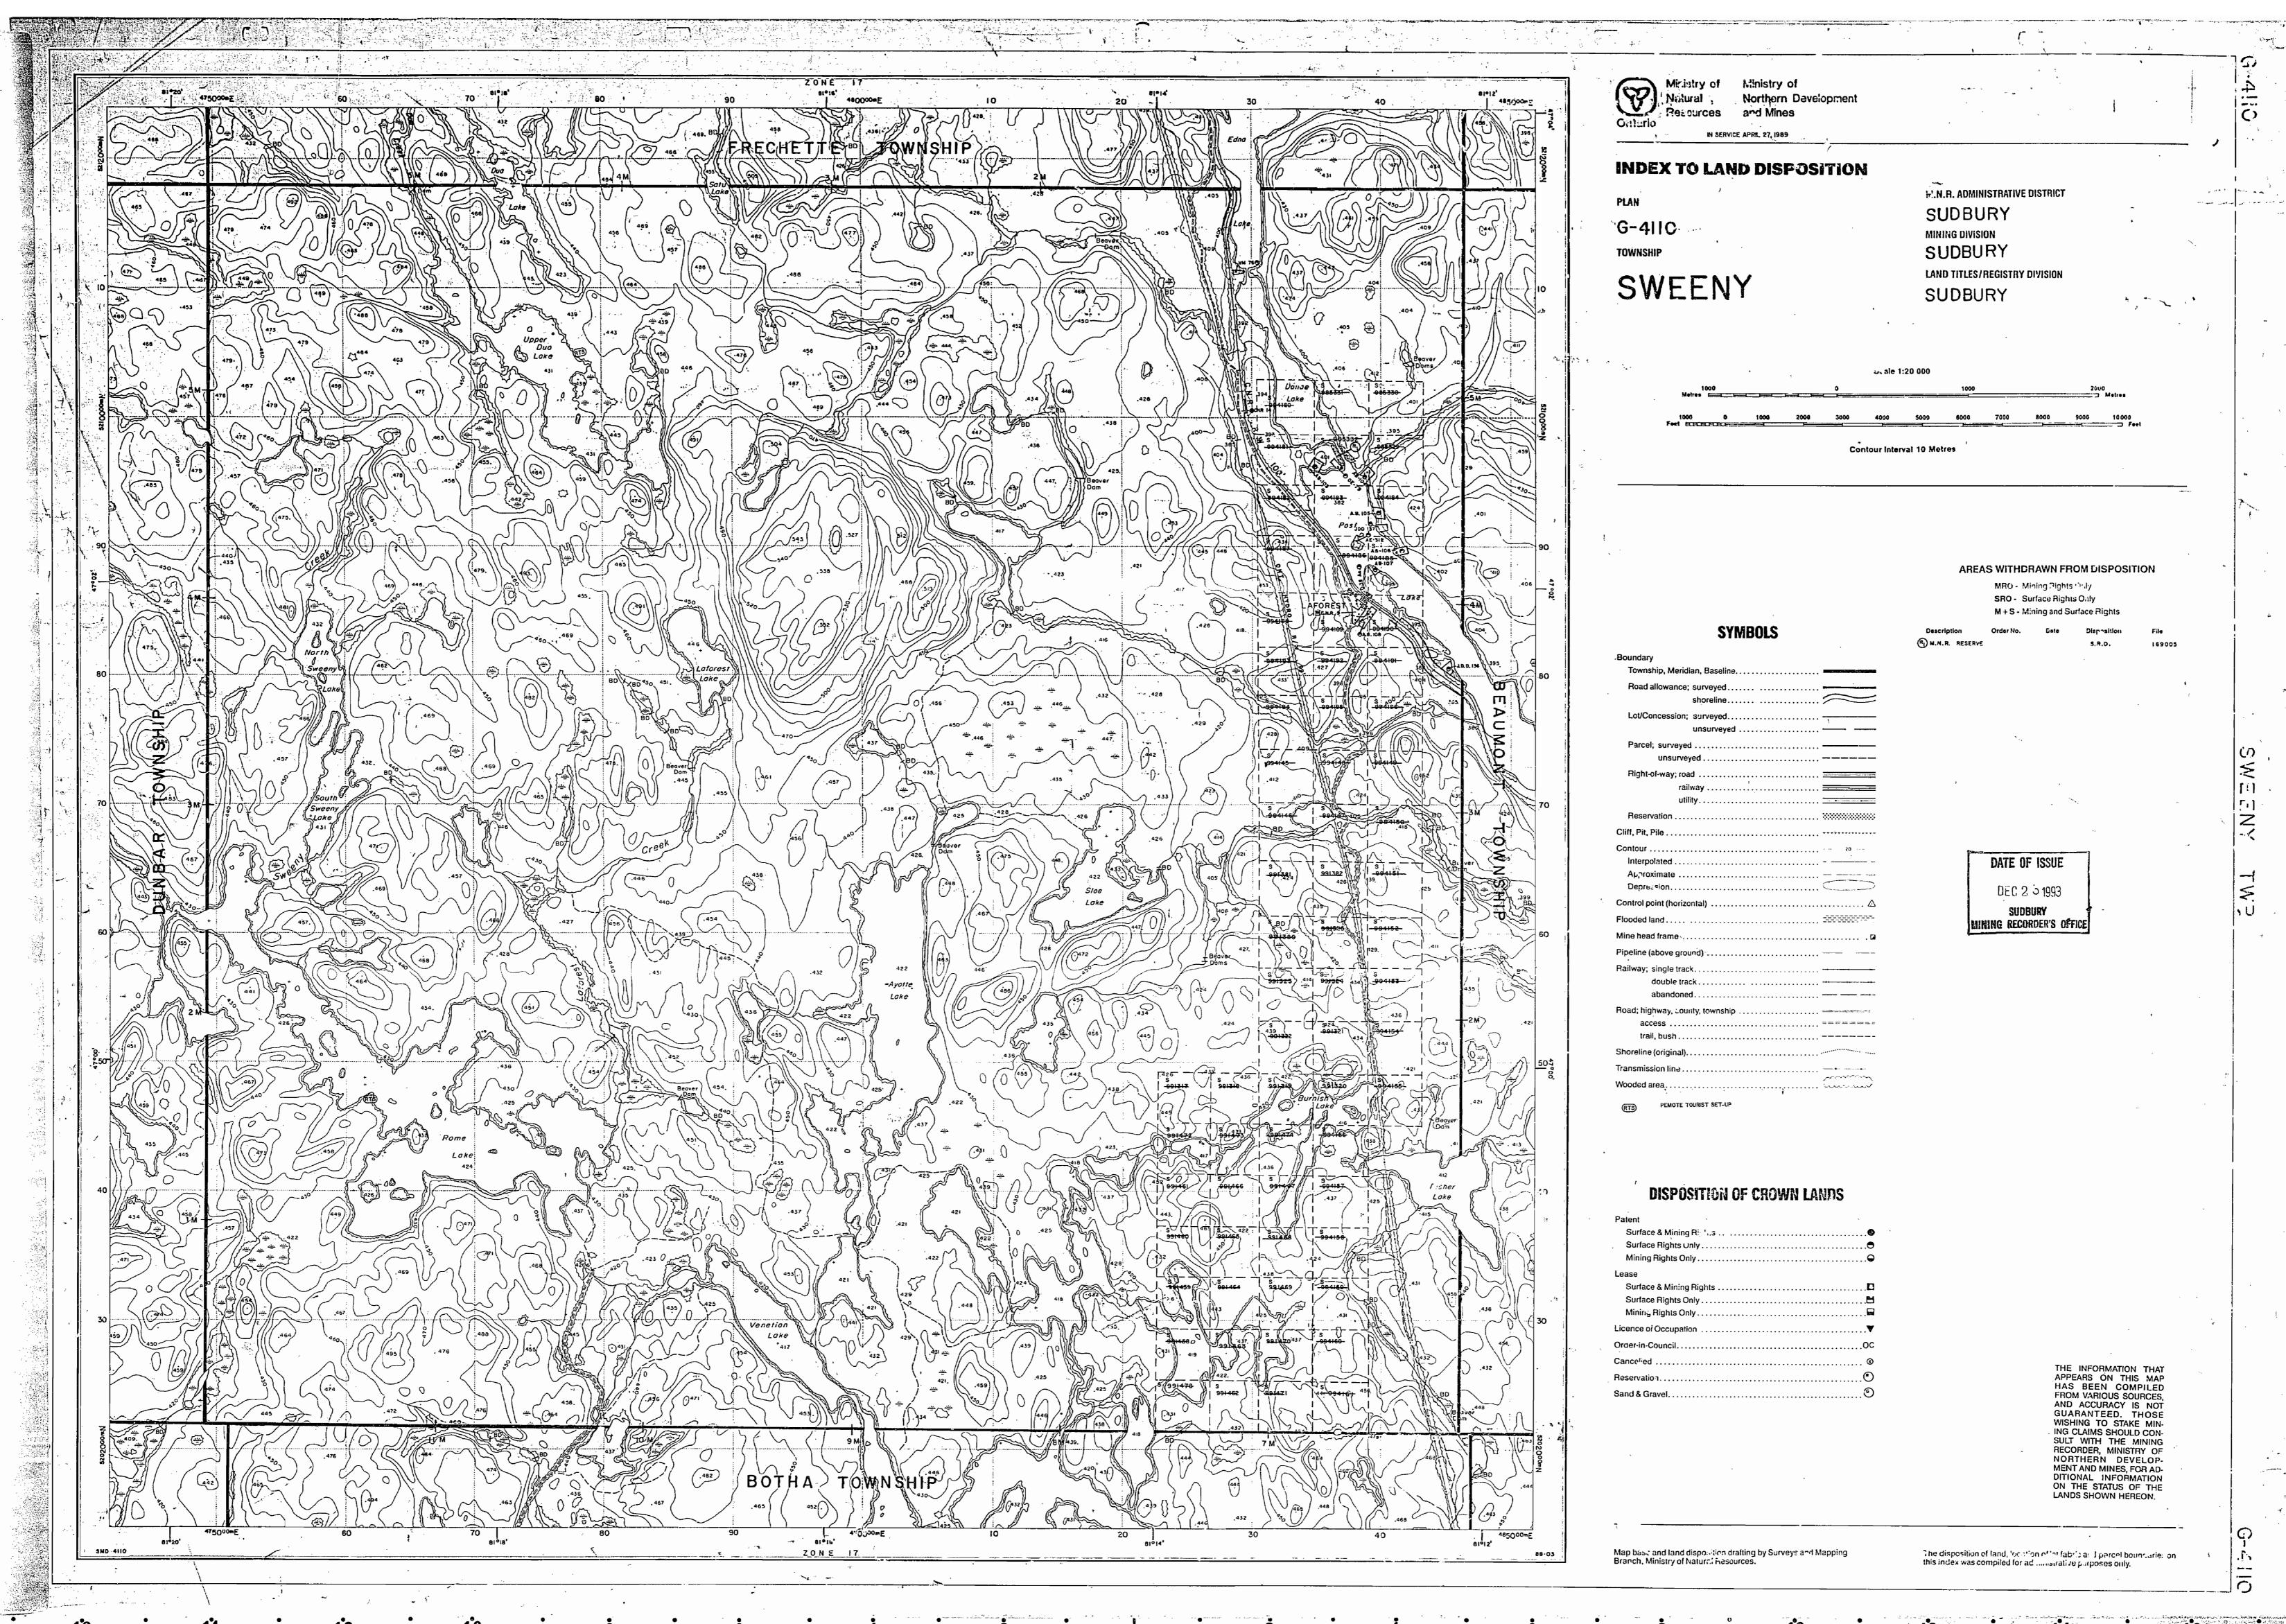

Ministry of Linistry of Northorn Davelopment

IN SERVICE APRIL 27, 1989

## inpex to land disposition

PLAN

G-4110

SWEENY

: .N.R. AUMINISTRATIVE DISTRICT

SUDBURY

MINING DIVISION

SUDBURY

LAND TITLES/REGISTRY DIVISION SUDBURY

⇒ ale 1:20 000

Contour Interval 10 Metres

AREAS WITHDRAWN FROM DISPOSITION

MRO - Mining Rights haly SRO - Surface highwich 'y M + S - Mining and Surface Rights

SYMBOLS

Township, Meridian, Baseline... Road allowance; surveyed . . . . . Αμρroximate ..... Control point (horizontal) . . . . Flooded land Mine head frame ...... Pipeline (above ground) ..... Railway; single track...... abandoned..... Road; highway, county, township ...... Shoreline (original)...

## DISPOSITION OF CROWN LANDS

Surface & Mining Richard. Surface Right Only...... Mining Rights Oaly..... Surface & Mining Fughts . . Surface Rights Only.. Mining Rights Only... LAND USE PERMIT REMOTE TOURIST SET-UP

THE INFORMATION THAT APPEARS ON THIS MAP HAS BEEN COMPILED FROM VARIOUS SOURCES, AND ACCURACY IS NOT GUARANTEED. THOSE WISHING TO STAKE MIN-ING CLAIMS SHOULD CON-SULT WITH THE MINING RECORDER, MINISTRY OF NORTHERN DEVELOP-MENT AND MINES, FOR AD-DITIONAL INFORMATION ON THE STATUS OF THE

LANDS SHOWN HEREON.

Map basit and land disposition drafting by Soliteys and Milipping Branch, Ministry of Natur. I mesources.

The disposition of fant, in then of of fabilitial in the following ries in this index was compiled for administrative purposes only.