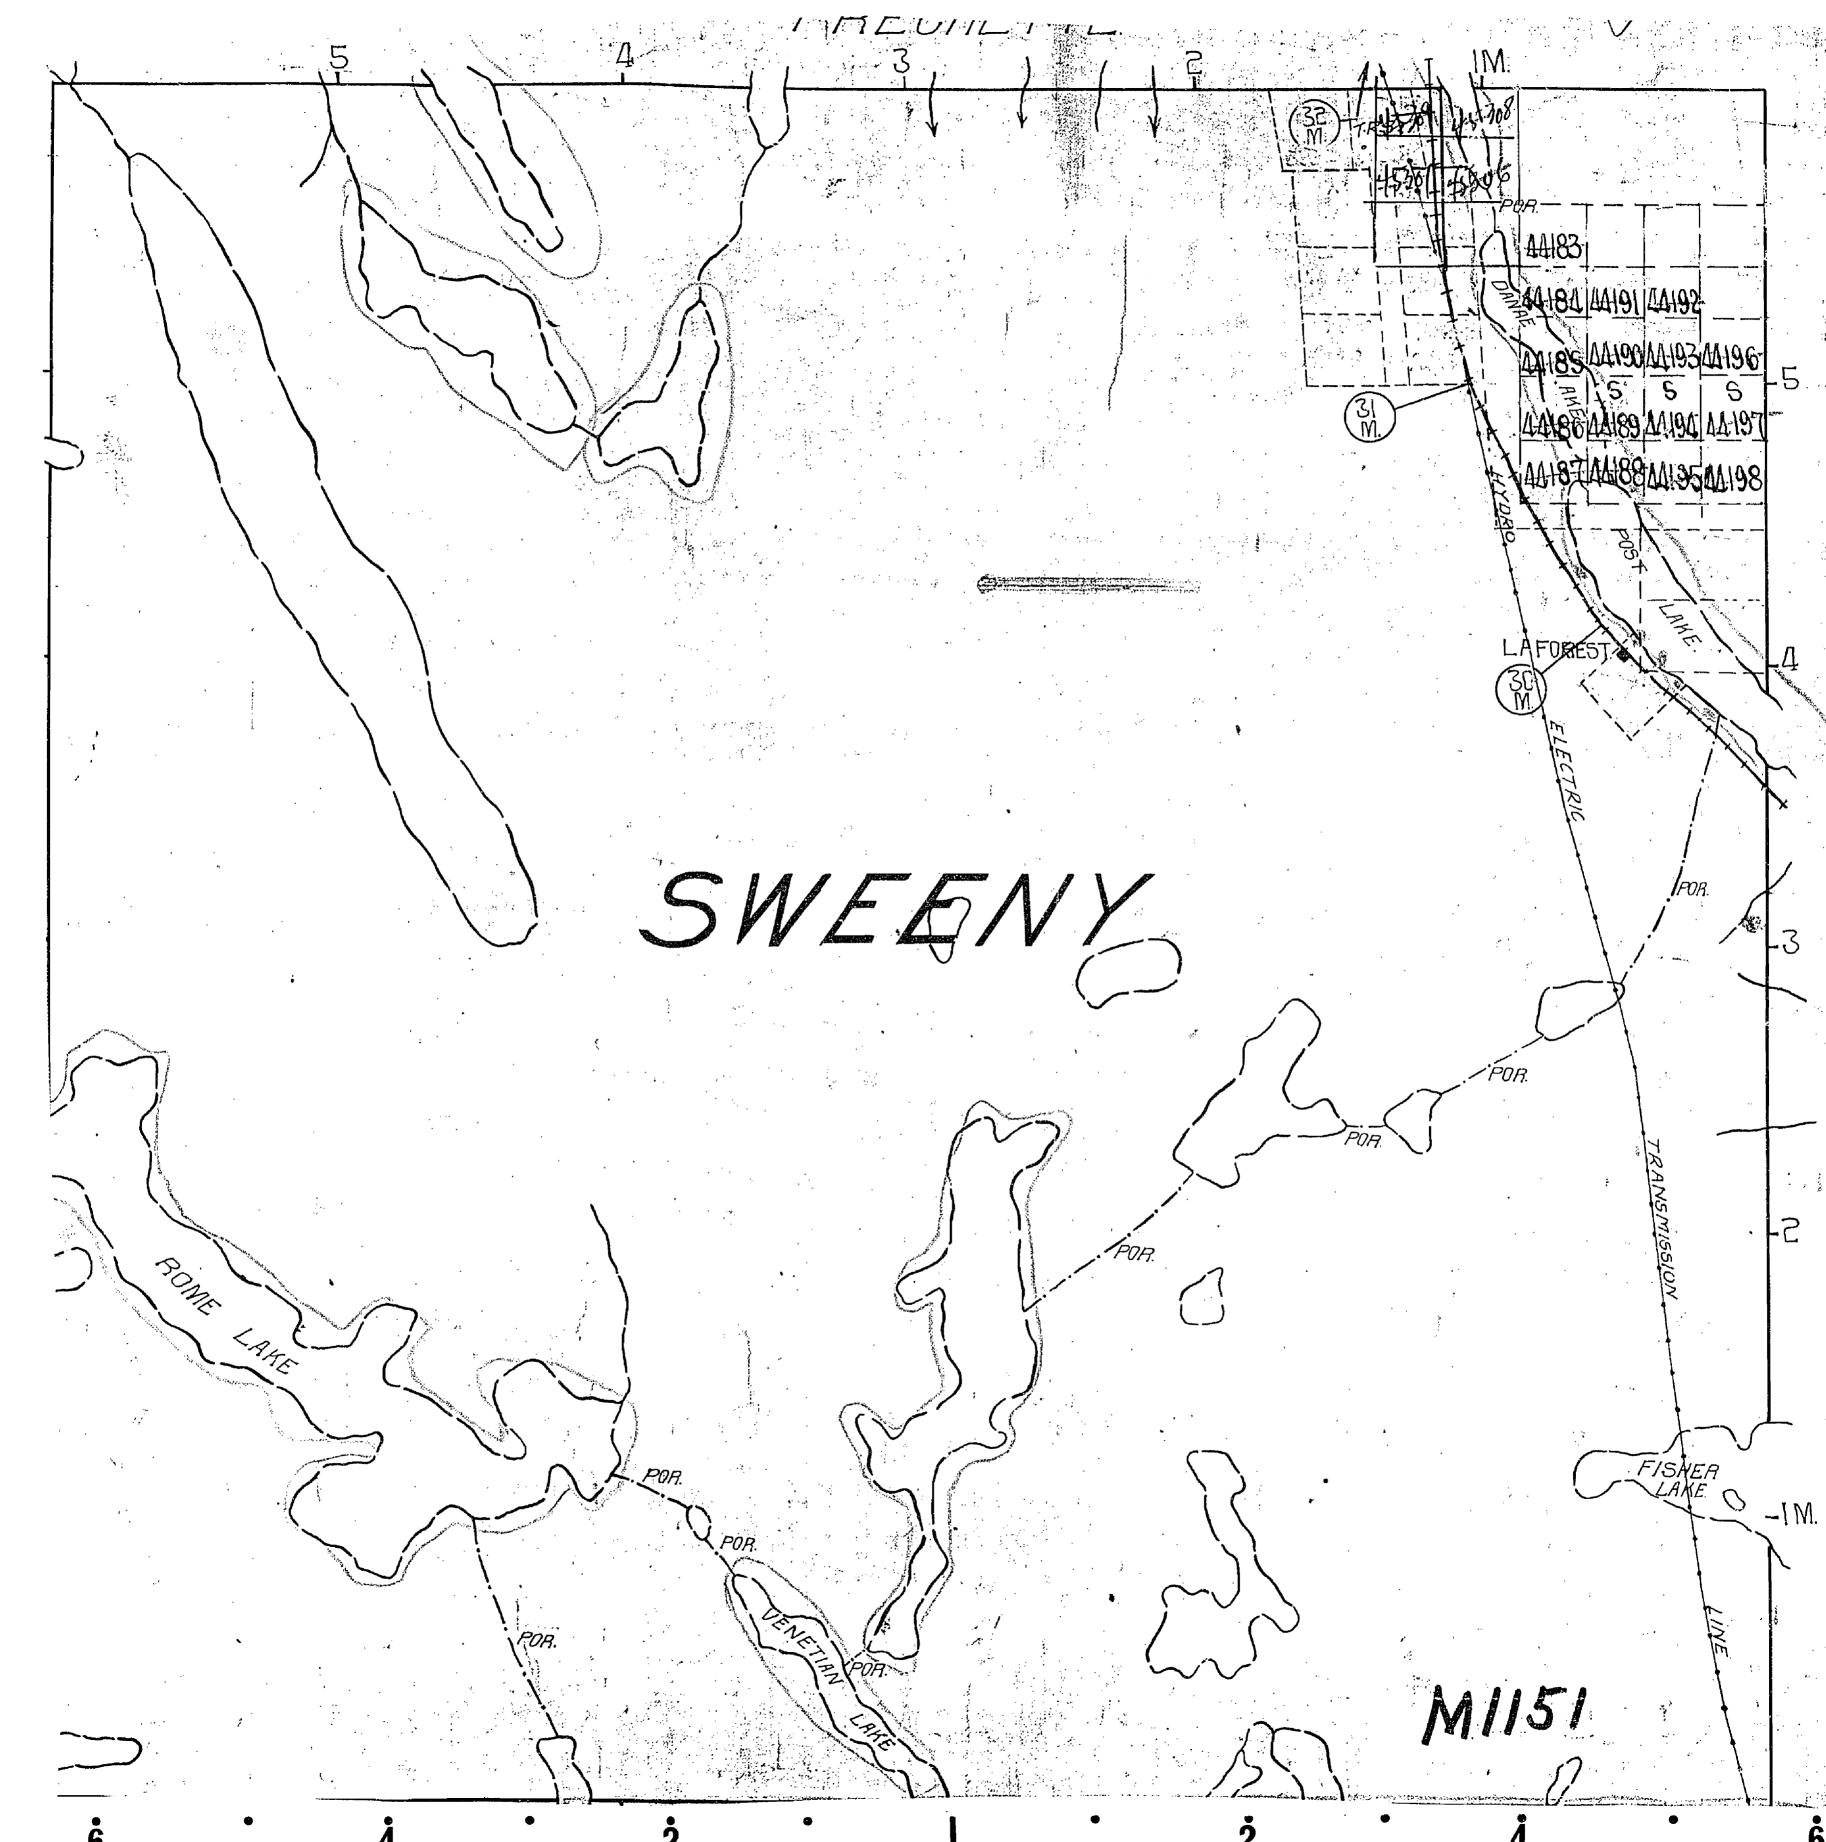

MINISTRY OF NATURAL RESOURCES SURVEYS AND MAPPING BRANCH SUDBURY MINING DIVISION. DISTRICT OF SUDBURY M.1151 -Scale, 40 chains to an inch.— FRECHETTE TWP WPPER DUA LAKE 4M LAROREST NORTH 994192 994/91 SWEENY LAKE. 994194 994195 994194 \$0UT# 994149 LAKE. 994146 994147 994150 99/38/ 99/382 994/51. 991380 991325 994152 991323 991324 994153 

PLAN OF SUDBURY MINING DIVISION DISTRICT OF SUDBURY Scale, 40 chains to an inch. Min. FRECHETTE TWR SOUTH LAKE. BOTHA Roilways shewn thus Paved Highways SWEENY Hone & Telegraph Lines 1151