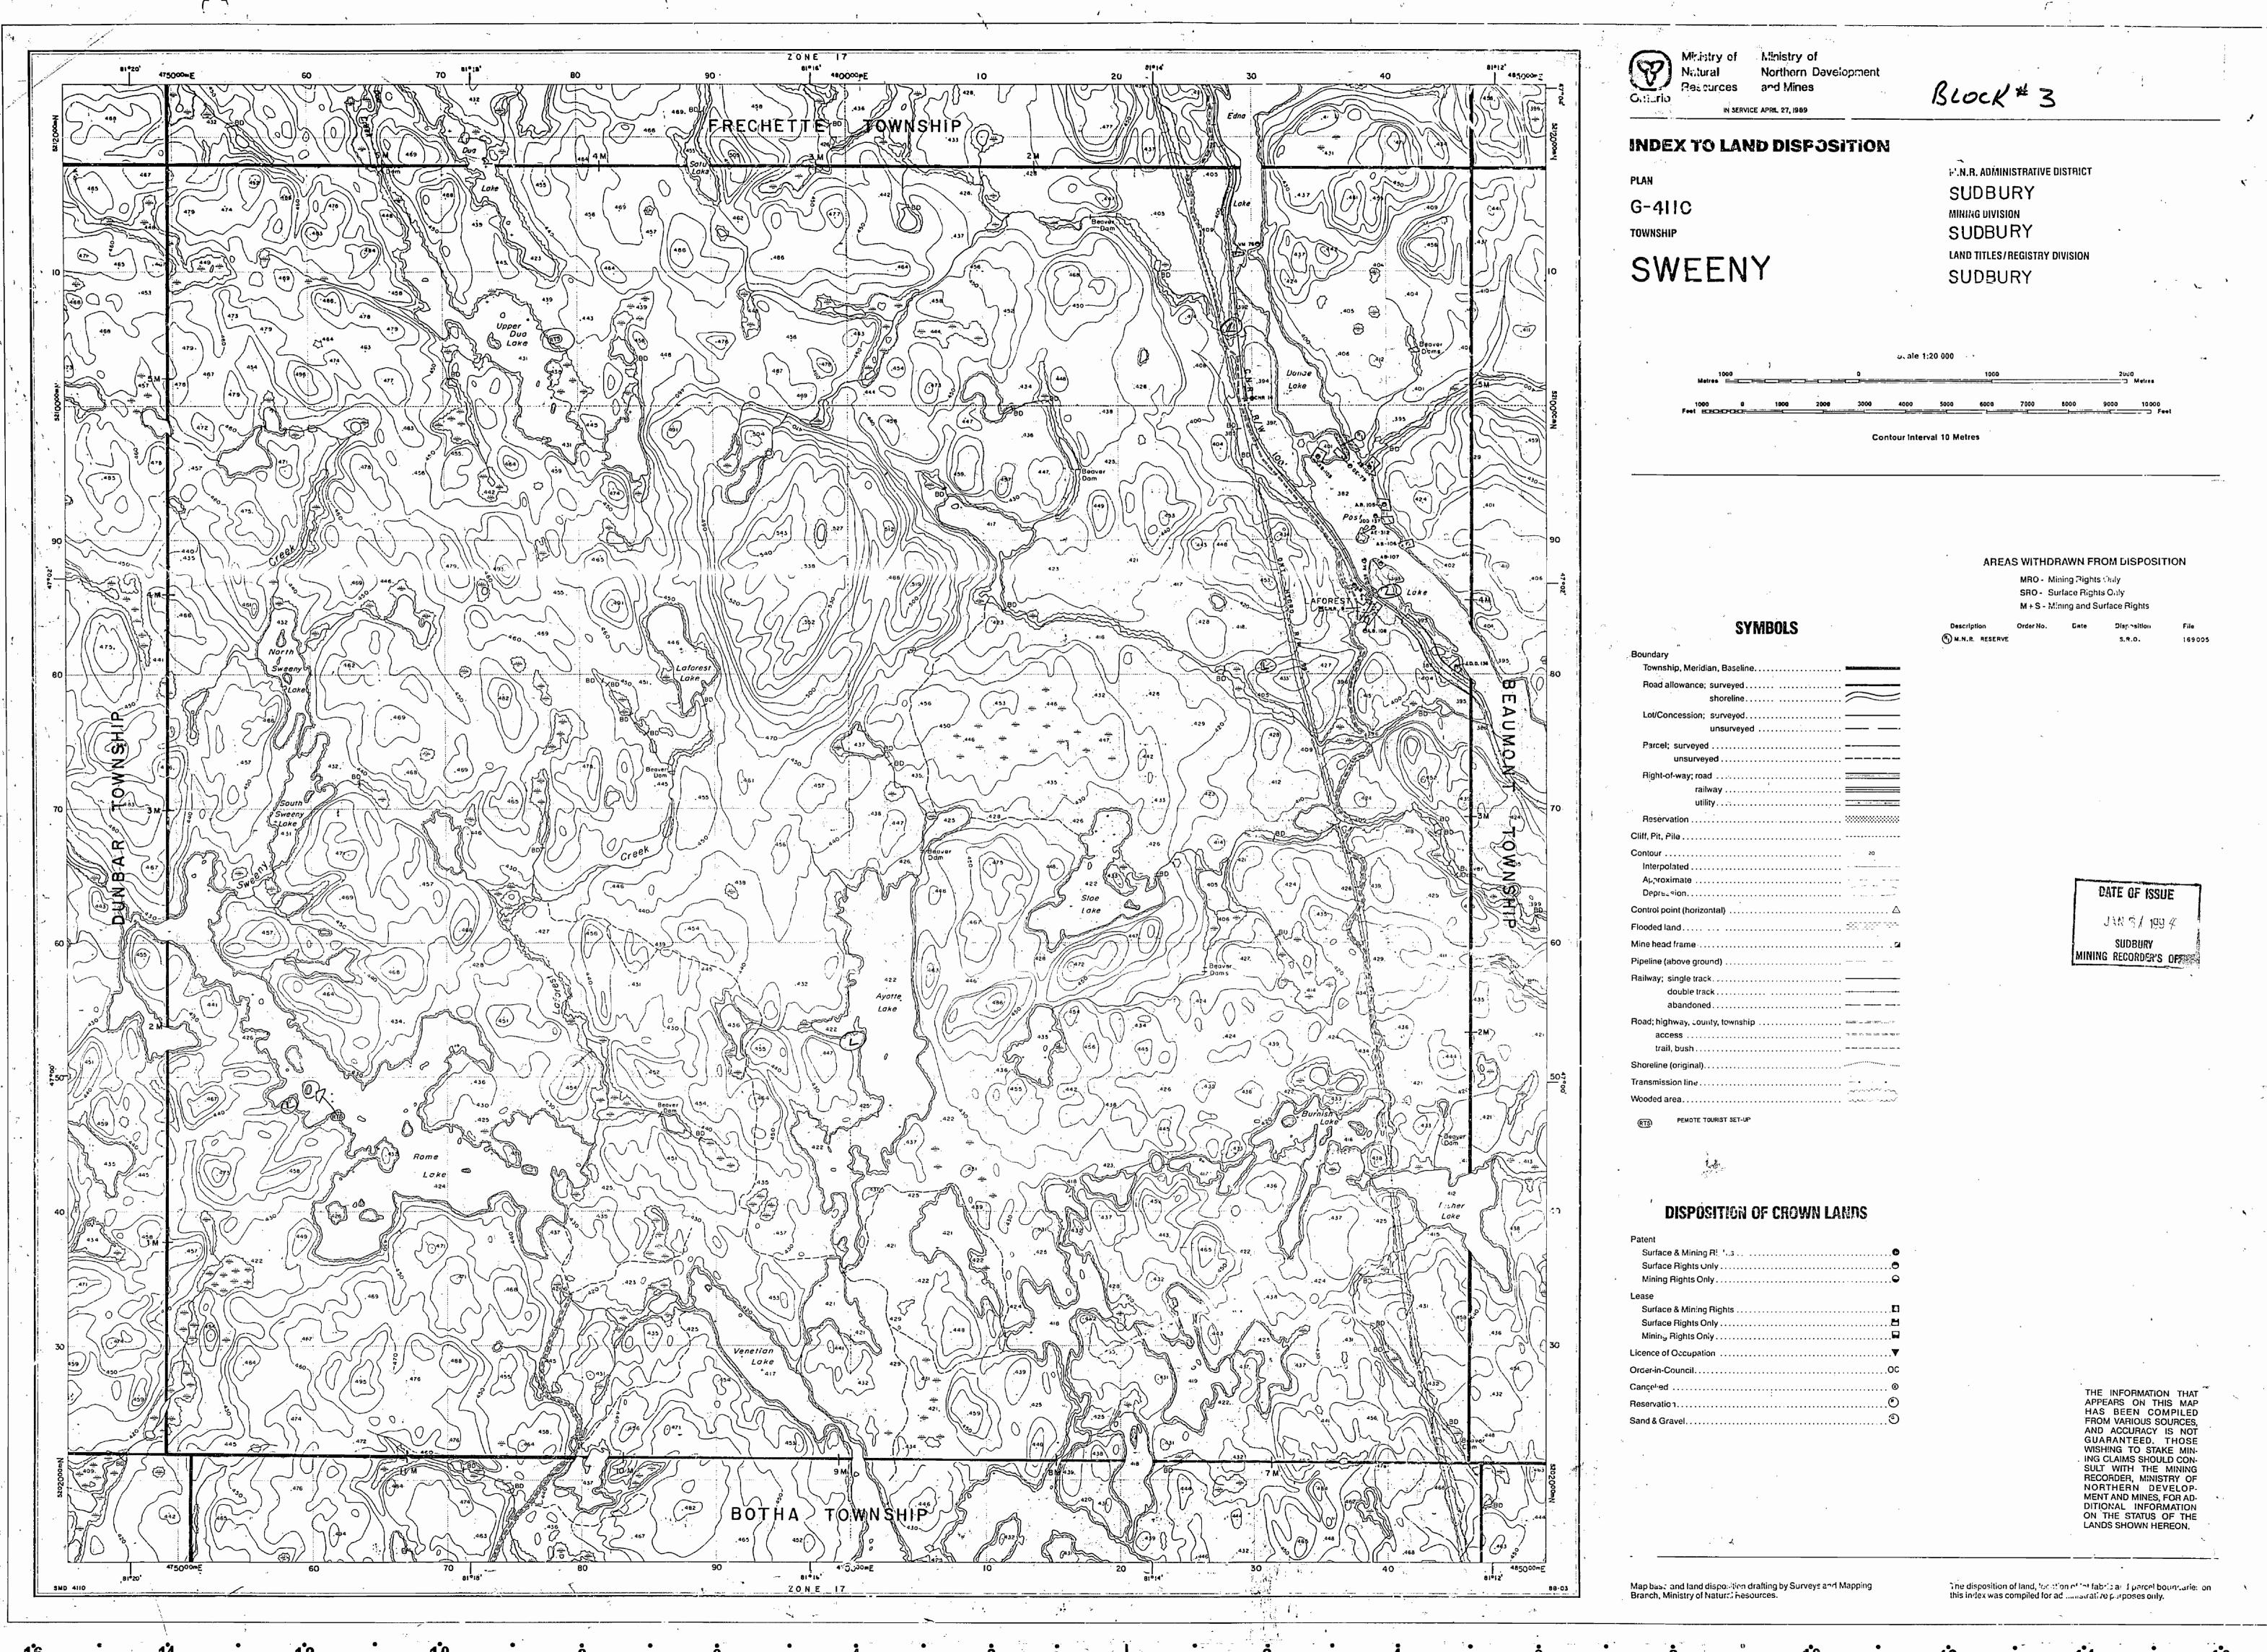

MINISTRY OF NATURAL RESOURCES SURVEYS AND MAPPING BRANCH SUDBURY MINING DIVISION. DISTRICT OF SUDBURY M.1151 -Scale, 40 chains to an inch.— FRECHETTE TWP WPPER DUA LAKE 4M LAROREST NORTH 994192 994/91 SWEENY LAKE. 994194 994195 994194 \$0UT# 994149 LAKE. 994146 994147 994150 99/38/ 99/382 994/51. 991380 991325 994152 991323 991324 994153 

Ministry of Linistry of Northorn Davelopment

IN SERVICE APRIL 27, 1989

## inpex to land disposition

PLAN

G-4110

SWEENY

: .N.R. AUMINISTRATIVE DISTRICT

SUDBURY

MINING DIVISION

SUDBURY

LAND TITLES/REGISTRY DIVISION SUDBURY

⇒ ale 1:20 000

Contour Interval 10 Metres

AREAS WITHDRAWN FROM DISPOSITION

MRO - Mining Rights haly SRO - Surface highwich 'y M + S - Mining and Surface Rights

SYMBOLS

Township, Meridian, Baseline... Road allowance; surveyed . . . . . Αμρroximate ..... Control point (horizontal) . . . . Flooded land Mine head frame ...... Pipeline (above ground) ..... Railway; single track...... abandoned..... Road; highway, county, township ...... Shoreline (original)...

## DISPOSITION OF CROWN LANDS

Surface & Mining Richard. Surface Right Only...... Mining Rights Oaly..... Surface & Mining Fughts . . Surface Rights Only.. Mining Rights Only... LAND USE PERMIT REMOTE TOURIST SET-UP

THE INFORMATION THAT APPEARS ON THIS MAP HAS BEEN COMPILED FROM VARIOUS SOURCES, AND ACCURACY IS NOT GUARANTEED. THOSE WISHING TO STAKE MIN-ING CLAIMS SHOULD CON-SULT WITH THE MINING RECORDER, MINISTRY OF NORTHERN DEVELOP-MENT AND MINES, FOR AD-DITIONAL INFORMATION ON THE STATUS OF THE

LANDS SHOWN HEREON.

Map basit and land disposition drafting by Soliteys and Milipping Branch, Ministry of Natur. I mesources.

The disposition of fant, in then of of fabilitial in the following ries in this index was compiled for administrative purposes only.