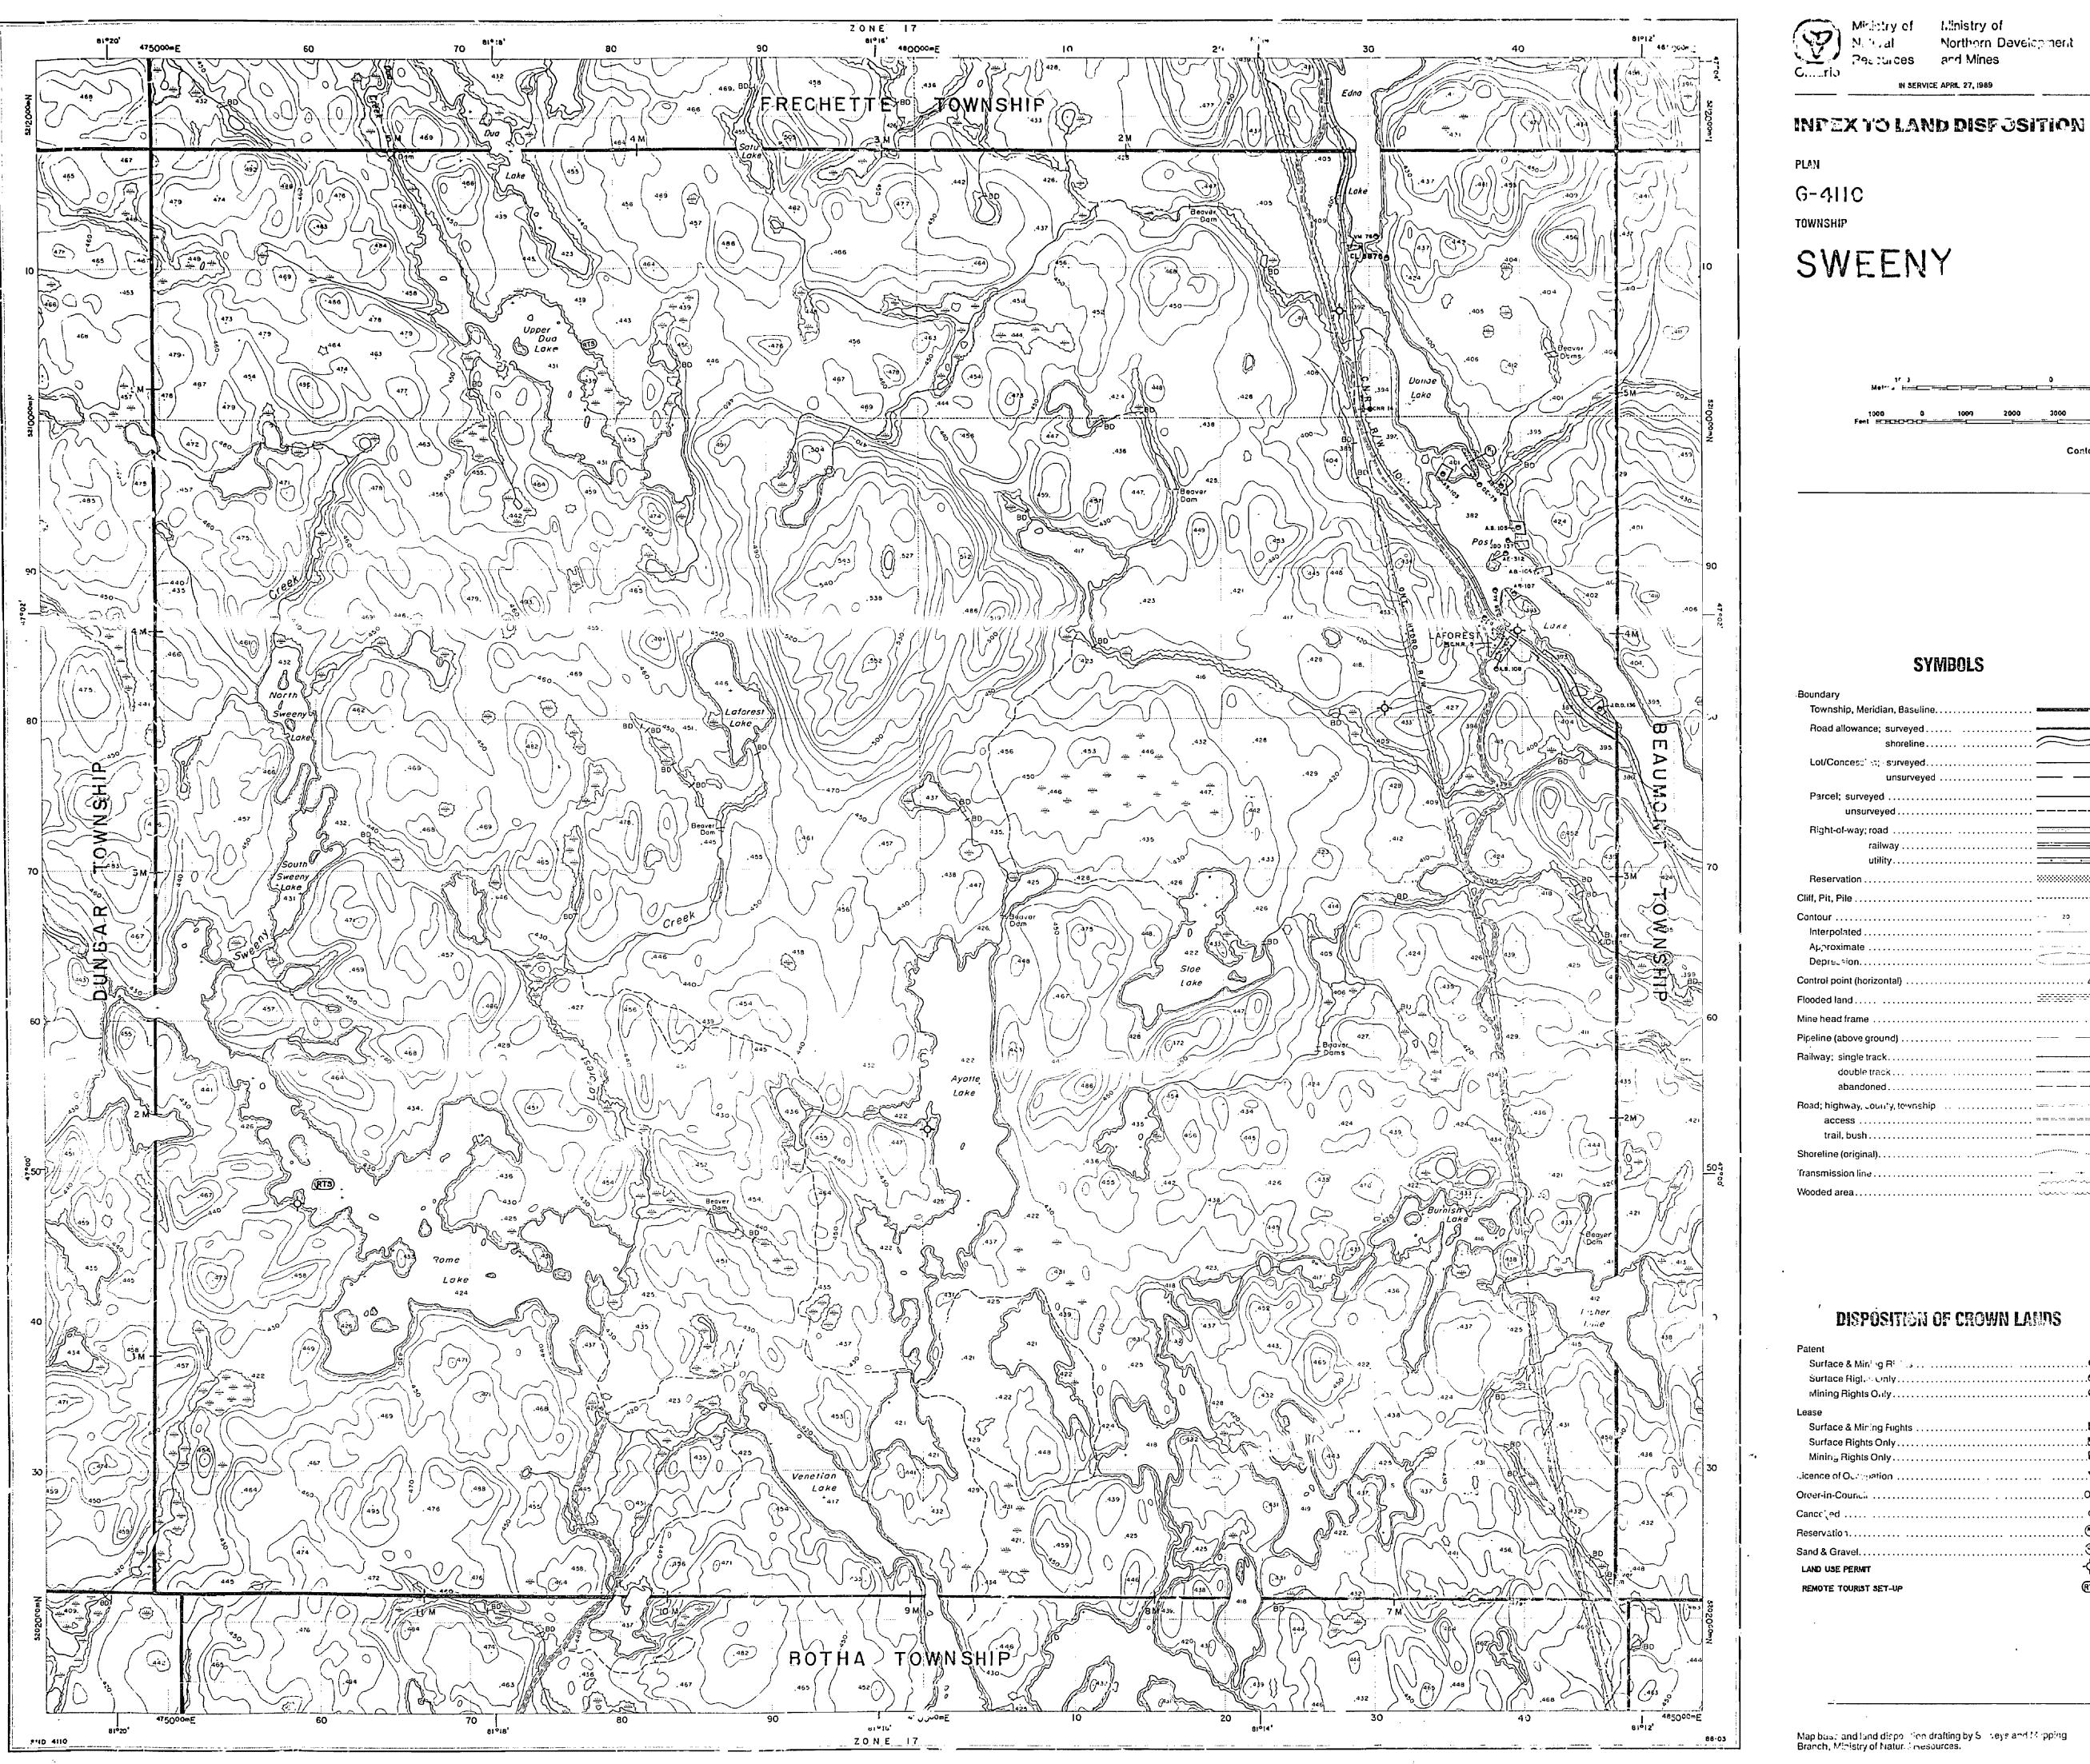

MINISTRY OF NATURAL RESOURCES SURVEYS AND MAPPING BRANCH SUDBURY MINING DIVISION. DISTRICT OF SUDBURY M.1151 -Scale, 40 chains to an inch.— FRECHETTE TWP WPPER DUA LAKE 4M LAROREST NORTH 994192 994/91 SWEENY LAKE. 994194 994195 994194 \$0UT# 994149 LAKE. 994146 994147 994150 99/38/ 99/382 994/51. 991380 991325 994152 991323 991324 994153 

## inpex to land disposition

PLAN

G-4110

SWEENY

: .N.R. AUMINISTRATIVE DISTRICT

SUDBURY

MINING DIVISION

SUDBURY

LAND TITLES/REGISTRY DIVISION SUDBURY

⇒ ale 1:20 000

Contour Interval 10 Metres

AREAS WITHDRAWN FROM DISPOSITION

MRO - Mining Rights haly SRO - Surface highwich 'y M + S - Mining and Surface Rights

SYMBOLS

Township, Meridian, Baseline... Road allowance; surveyed . . . . . Αμρroximate ..... Control point (horizontal) . . . . Flooded land Mine head frame ...... Pipeline (above ground) ..... Railway; single track...... abandoned..... Road; highway, county, township ...... Shoreline (original)...

## DISPOSITION OF CROWN LANDS

Surface & Mining Richard. Surface Right Only...... Mining Rights Oaly..... Surface & Mining Fughts . . Surface Rights Only.. Mining Rights Only... LAND USE PERMIT REMOTE TOURIST SET-UP