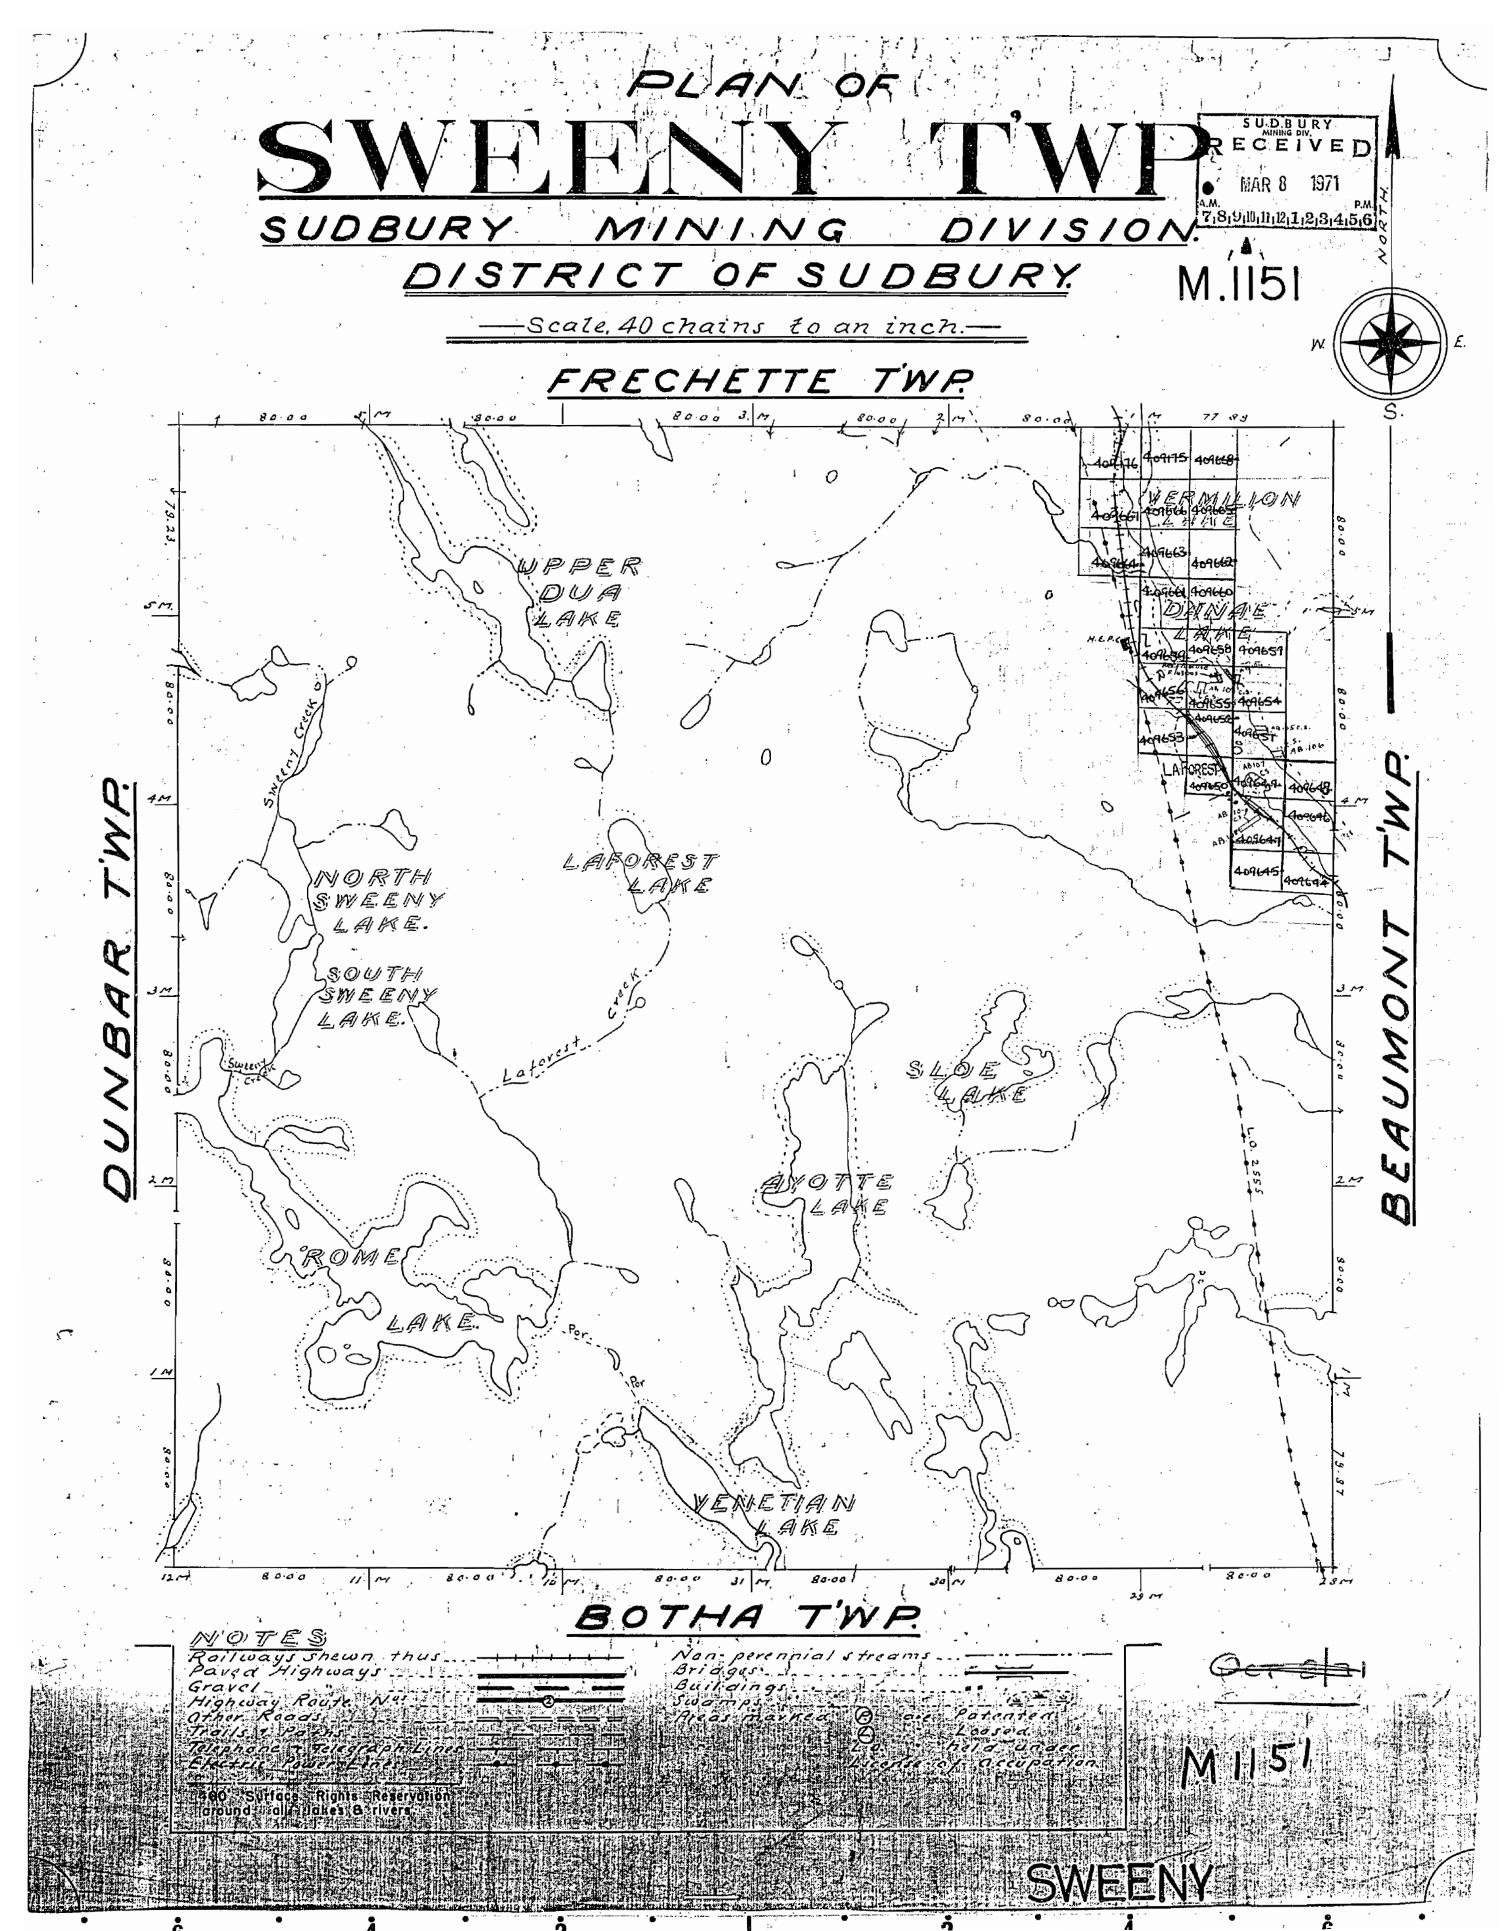

MINISTRY OF NATURAL RESOURCES SURVEYS AND MAPPING BRANCH SUDBURY MINING DIVISION. DISTRICT OF SUDBURY M.1151 -Scale, 40 chains to an inch.— FRECHETTE TWP WPPER DUA LAKE 4M LAROREST NORTH 994192 994/91 SWEENY LAKE. 994194 994195 994194 \$0UT# 994149 LAKE. 994146 994147 994150 99/38/ 99/382 994/51. 991380 991325 994152 991323 991324 994153 