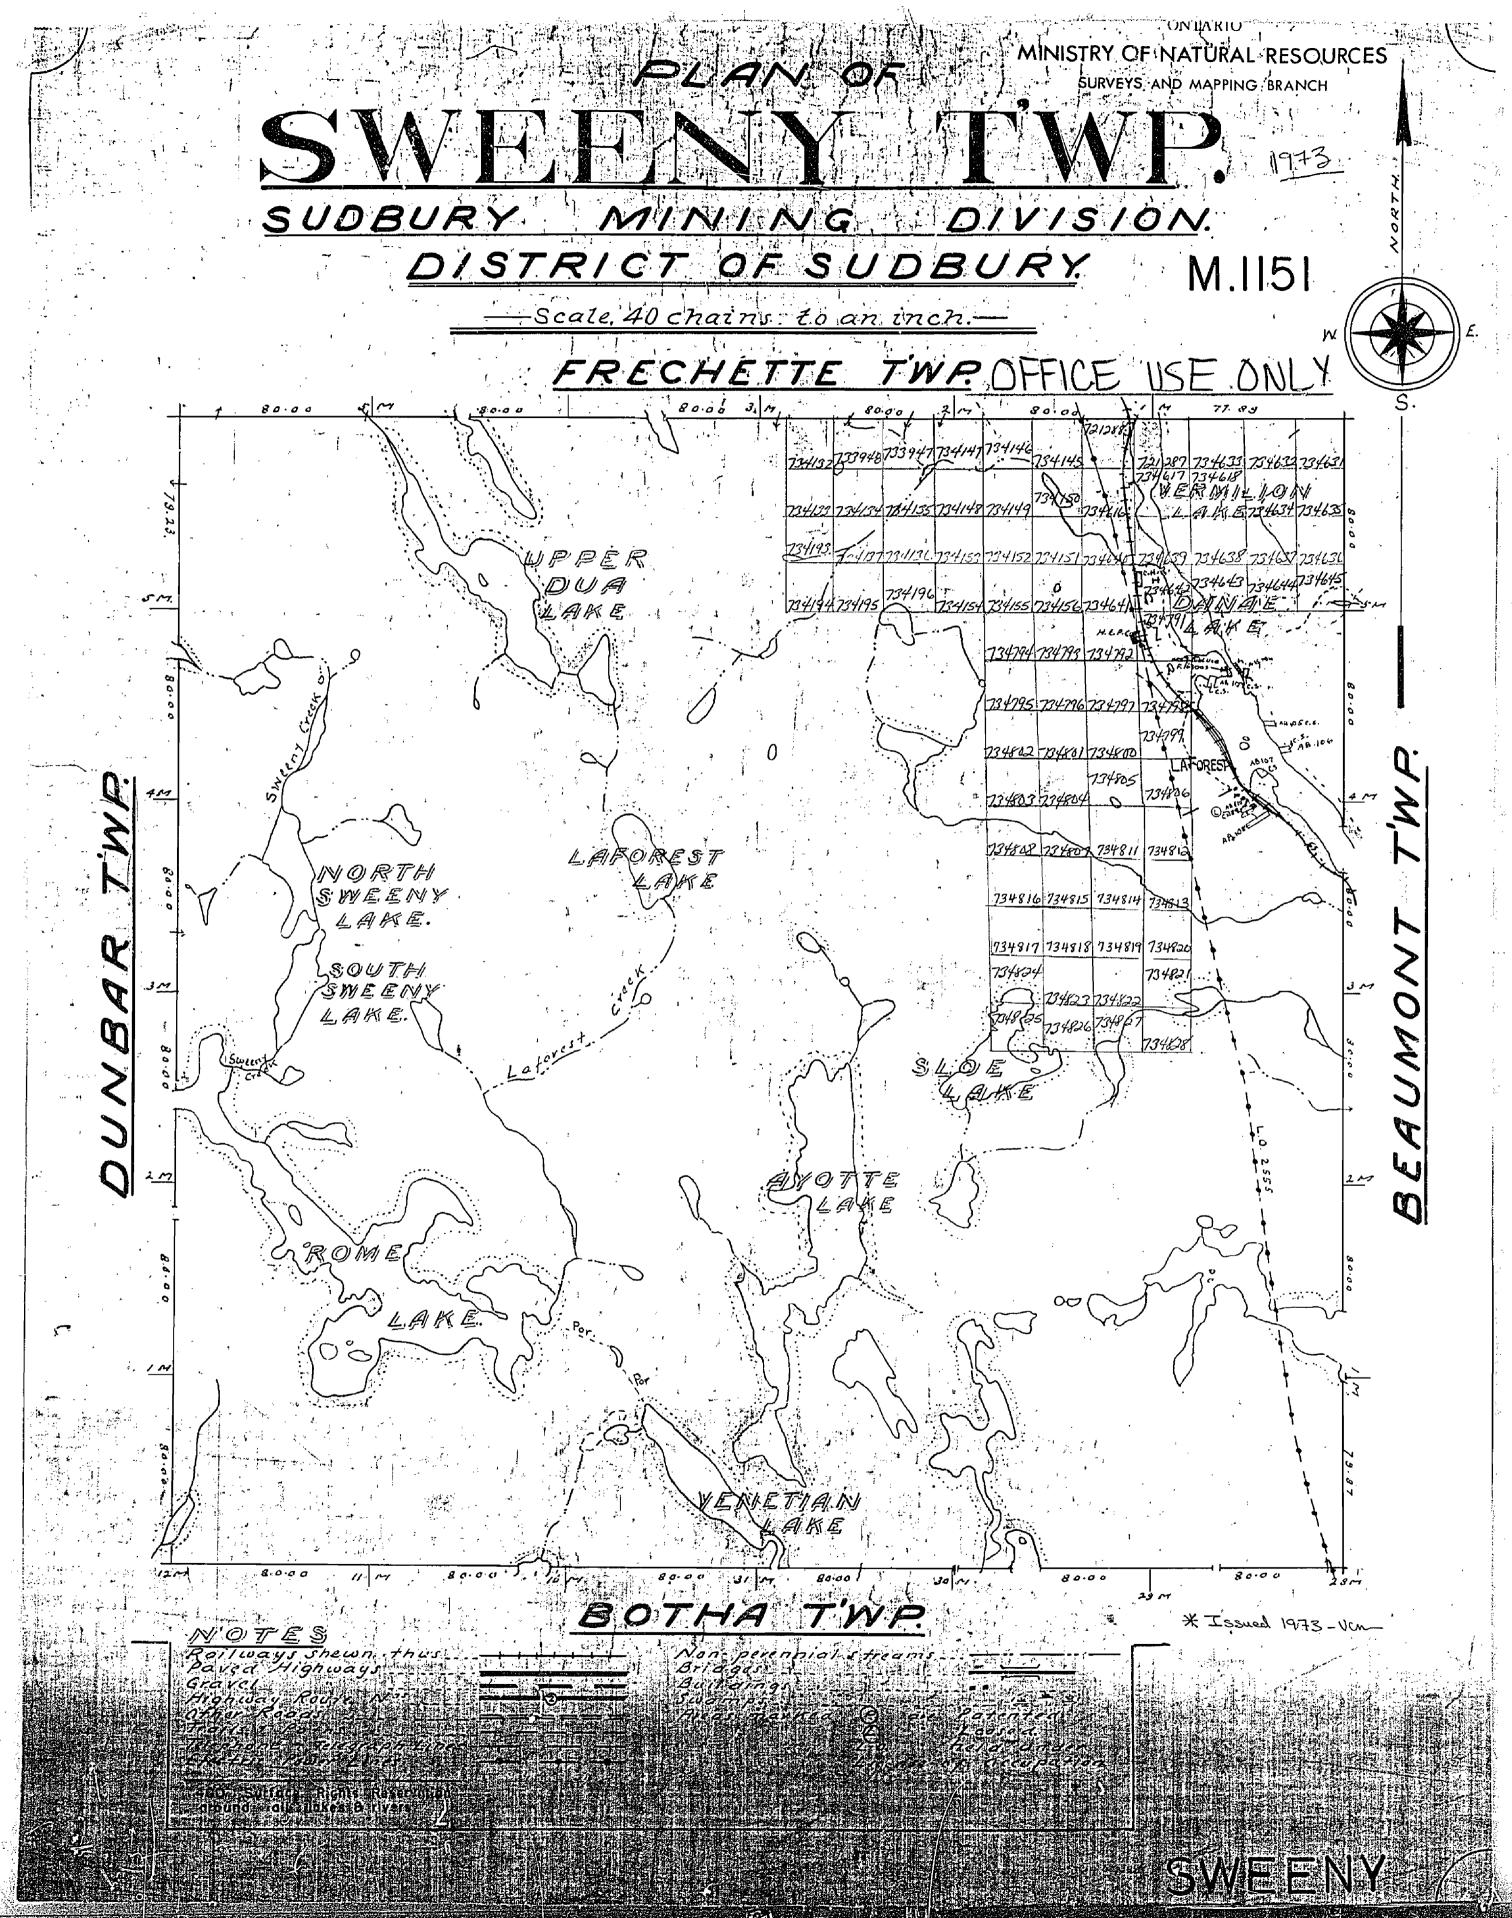

MINISTRY OF NATURAL RESOURCES SURVEYS AND MAPPING BRANCH SUDBURY MINING DIVISION. DISTRICT OF SUDBURY M.1151 -Scale, 40 chains to an inch.— FRECHETTE TWP WPPER DUA LAKE 4M LAROREST NORTH 994192 994/91 SWEENY LAKE. 994194 994195 994194 \$0UT# 994149 LAKE. 994146 994147 994150 99/38/ 99/382 994/51. 991380 991325 994152 991323 991324 994153 