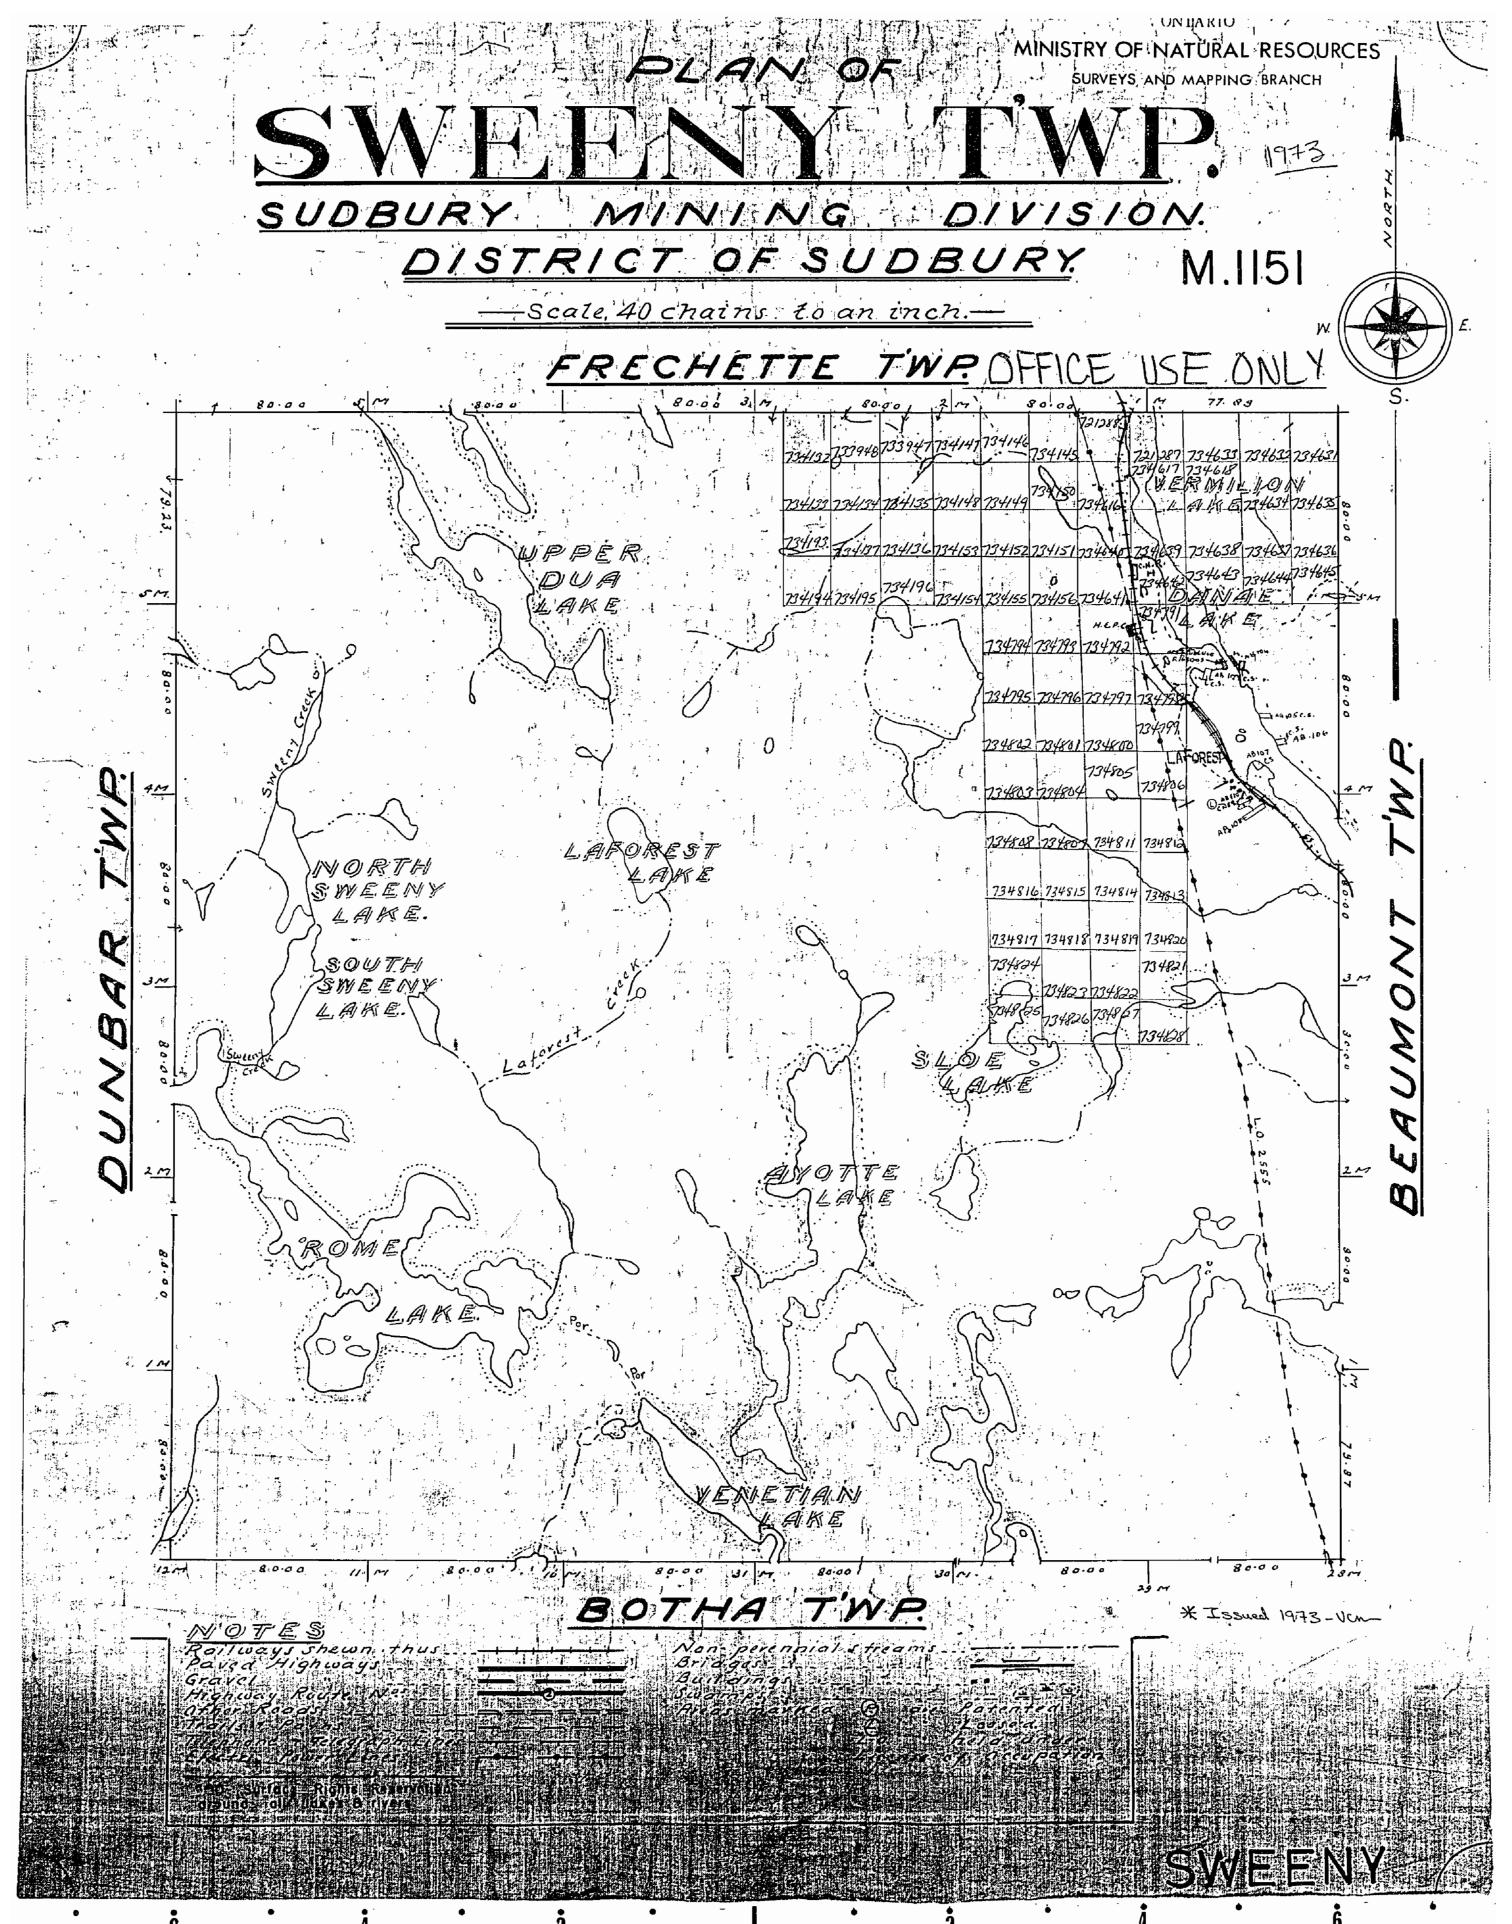

MINISTRY OF NATURAL RESOURCES SURVEYS AND MAPPING BRANCH SUDBURY MINING DIVISION. DISTRICT OF SUDBURY M.1151 -Scale, 40 chains to an inch.— FRECHETTE TWP WPPER DUA LAKE 4M LAROREST NORTH 994192 994/91 SWEENY LAKE. 994194 994195 994194 \$0UT# 994149 LAKE. 994146 994147 994150 99/38/ 99/382 994/51. 991380 991325 994152 991323 991324 994153 