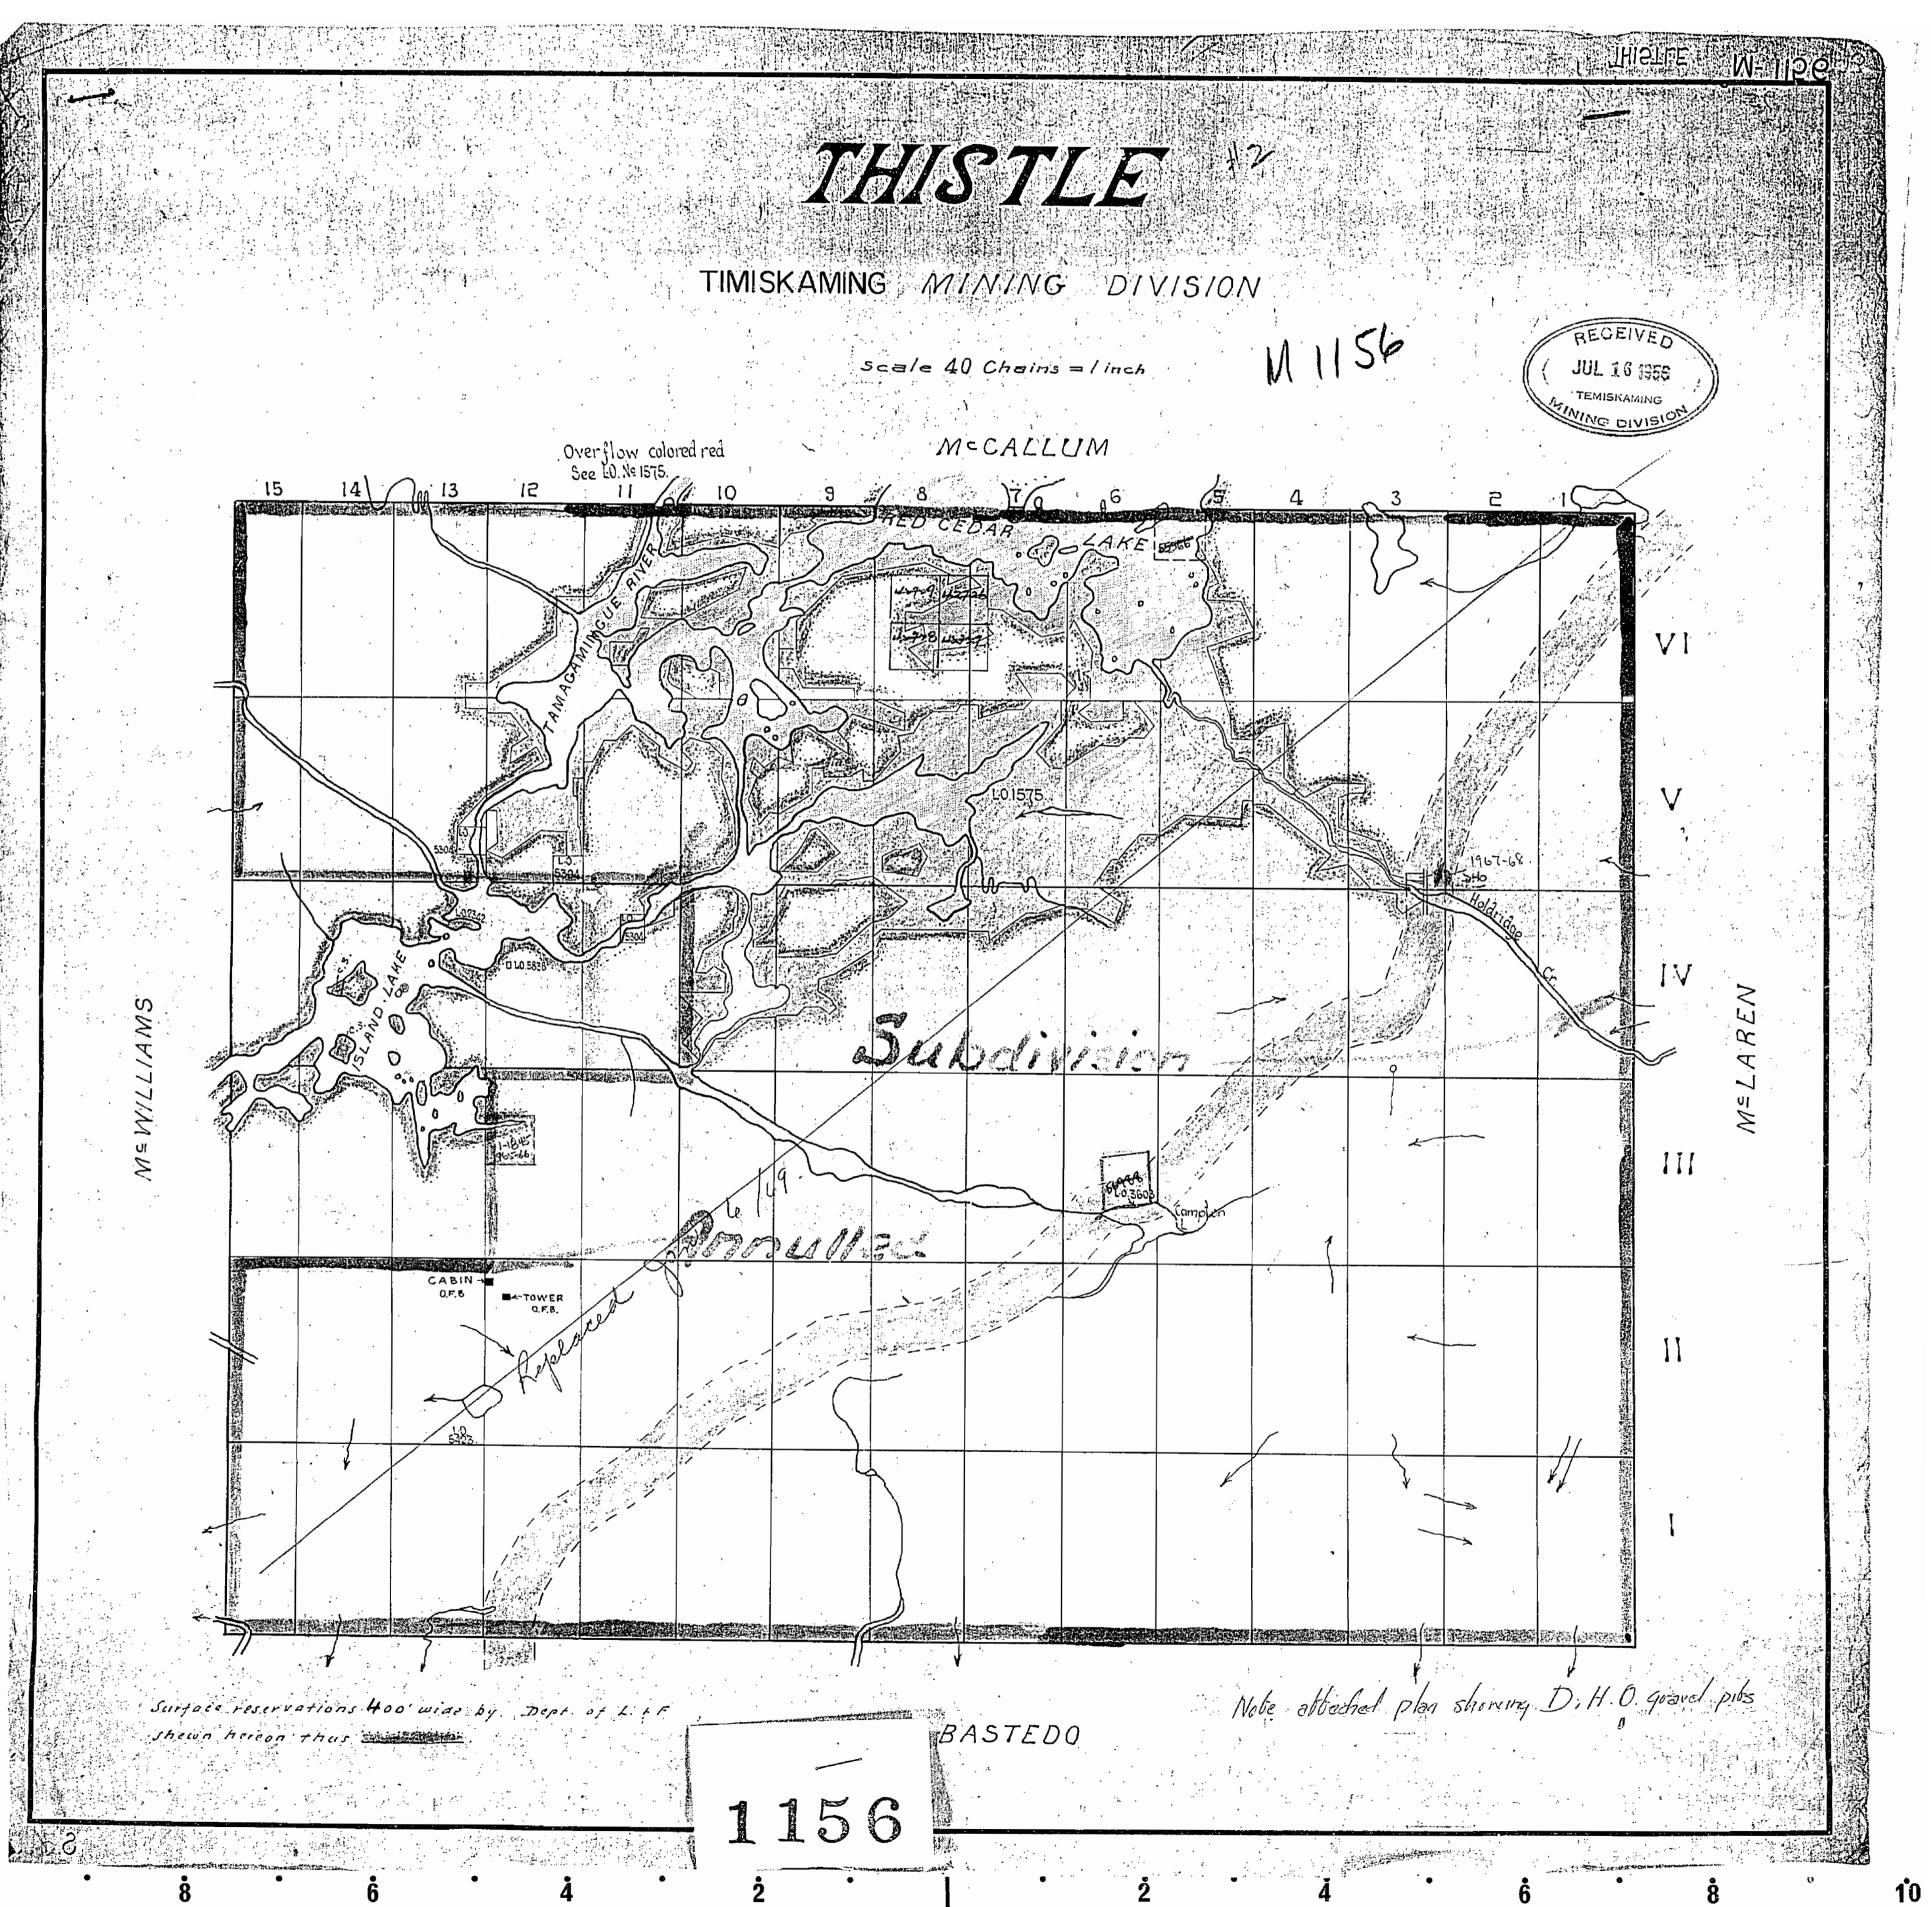

### THISTLE

TIMISKAMING MINING DIVISION

scale 40 Chains = / Inch

Surface reservations 400' wide, by Dept. of 1. 1.F BASTEDO shewn hereon thus the there 

a second and the second a