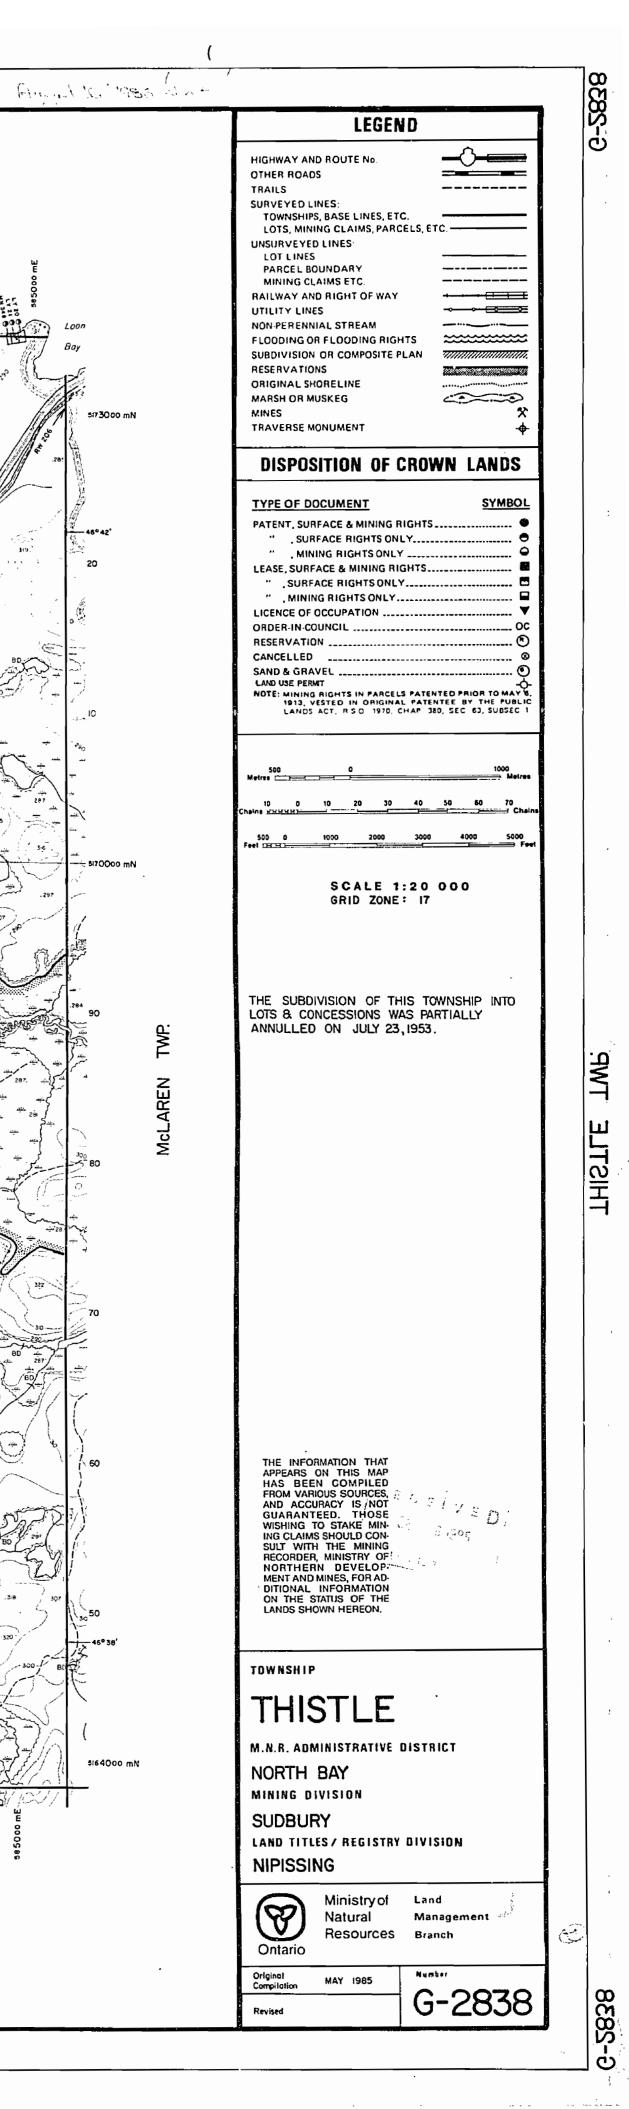

**°**0

•

· · ·

·. .

r

m 1Z LEGEND Ú) -0-----HIGHWAY AND ROUTE No OTHER ROADS -----TRAILS \_\_\_\_\_ SURVEYED LINES TOWNSHIPS, BASE LINES, ETC LOTS, MINING CLAIMS, PARCELS, ETC UNSURVEYEDLINES LOT LINES PARCEL BOUNDARY ------MINING CLAIMS ETC ------+---+- <del>[]]</del> RAILWAY AND RIGHT OF WAY -----UTILITY LINES NON-PERENNIAL STREAM \_\_\_\_\_ FLOODING OR FLOODING RIGHTS SUBDIVISION OR COMPOSITE PLAN RESERVATIONS and the second second ORIGINAL SHORELINE MARSH OR MUSKEG MINES 5173000 ml TRAVERSE MONUMENT **DISPOSITION OF CROWN LANDS** TYPE OF DOCUMENT SYMBOL PATENT, SURFACE & MINING RIGHTS ... " , SURFACE RIGHTS ONLY... .. MINING RIGHTS ONLY ... 20 LEASE, SURFACE & MINING RIGHTS ... " MINING RIGHTS ONLY. LICENCE OF OCCUPATION ORDER-IN-COUNCIL RESERVATION CANCELLED SAND & GRAVEL ... NOTE: MINING RIGHTS IN PARCELS PATENTED PRIOR TO MAY 6, 1913, VESTED IN ORIGINAL PATENTEE BY THE PUBLIC LANDS ACT, R S O 1970, CHAP 360, SEC 63, SUBSEC 1 eires L 10 0 10 20 30 40 50 60 70 500 C 1000 2000 3000 4000 5000 - 5170000 mN SCALE 1:20 000 GRID ZONE: 17 THE SUBDIVISION OF THIS TOWNSHIP INTO LOTS & CONCESSIONS WAS PARTIALLY ANNULLED ON JULY 23, 1953. -UNE MD. ЫZ LHI2. فتقاسلون وبالمتعاد MITHING RECORDER'S SEFFICE THE INFORMATION THA APPEARS ON THIS MAP HAS BEEN COMPILED FROM VARIOUS SOURCES, AND ACCURACY IS NOT GUARANTEED. THOSE WISHING TO STAKE MIN-WISHING TO STARE MIN-ING CLAIMS SHOULD CON-SULT WITH THE MINING RECORDER, MINISTRY OF NORTHERN DEVELOP-MENT AND MINES, FOR AD-DITIONAL INFORMATION ON THE STATUS OF THE LANDS SHOWN HEBEON LANDS SHOWN HEREON. TOWNSHIP THISTLE M.N.R. ADMINISTRATIVE DISTRICT 5164000 mN NORTH BAY MINING DIVISION SUDBURY LAND TITLES / REGISTRY DIVISION NIPISSING Ministry of Land Ø Natural Management Resources Branch Ontario Original Compilation Numbe MAY 1985 C-5838 G-2838 Revised

1<sup>2</sup> • •

and a second second  $\mathbf{\omega}$ 10 S83 LEGEND S T -0-= HIGHWAY AND ROUTE No. OTHER ROADS TRAILS SURVEYED LINES: TOWNSHIPS, BASE LINES, ETC. LOTS, MINING CLAIMS, PARCELS, ETC. UNSURVEYED LINES LOTLINES PARCEL BOUNDARY \_\_\_\_ MINING CLAIMS ETC. -----RAILWAY AND RIGHT OF WAY - <del>- - - - -</del> ------UTILITY LINES NON-PERENNIAL STREAM -----FLOODING OR FLOODING RIGHTS SUBDIVISION OR COMPOSITE PLAN RESERVATIONS ORIGINAL SHORELINE MARSH OR MUSKEG MINES 5173000 mt TRAVERSE MONUMENT DISPOSITION OF CROWN LANDS TYPE OF DOCUMENT SYMBOL PATENT, SURFACE & MINING RIGHTS " SURFACE RIGHTS ONLY ... •• MINING RIGHTS ONLY \_\_\_\_ LEASE, SURFACE & MINING RIGHTS. " , SURFACE RIGHTS ONLY ... " MINING RIGHTS ONLY ..... LICENCE OF OCCUPATION ORDER-IN-COUNCIL RESERVATION CANCELLED SAND & GRAVEL LAND USE PERMIT NOTE: MINING RIGHTS IN PARCELS PATENTED PRIOR TO MAY 1913, VESTED IN ORIGINAL PATENTEE BY THE PUBLI LANDS ACT, R.S.O. 1970, CHAP, 380, SEC. 63, SUBSEC 1 letres \_\_\_\_\_ 10 0 10 20 30 40 50 60 HHH I 500 D 1000 2000 3000 4000 = 5170000 mN SCALE 1:20 000 GRID ZONE: 17 THE SUBDIVISION OF THIS TOWNSHIP INTO LOTS & CONCESSIONS WAS PARTIALLY ANNULLED ON JULY 23, 1953. DATE OF ISSUE . . . ..... 1N FEB 16 1998 SUDBURY MINING RECORDER'S OFFICE THE INFORMATION THAT THE INFORMATION THAT APPEARS ON THIS MAP HAS BEEN COMPILED FROM VARIOUS SOURCES, AND ACCURACY IS NOT GUARANTEED. THOSE WISHING TO STAKE MIN-ING CLAIMS SHOULD CON-SULT, WITH THE MINING RECORDER, MINISTRY OF MORTHERN DEVELOP. MENT AND MINES, FOR AD DITIONAL INFORMATION & ON THE STATUS OF THE LANDS SHOWN HEREON. -يحصي والتعلي المواجع TOWNSHIP THISTLE M.N.R. ADMINISTRATIVE DISTRICT 5164000 mN NORTH BAY MINING DIVISION SUDBURY LAND TITLES / REGISTRY DIVISION NIPISSING Ministry of Land Ontario Natural Management Resources Branch Original Compilation Numbe MAY 1985 G-2838 5838 Revised