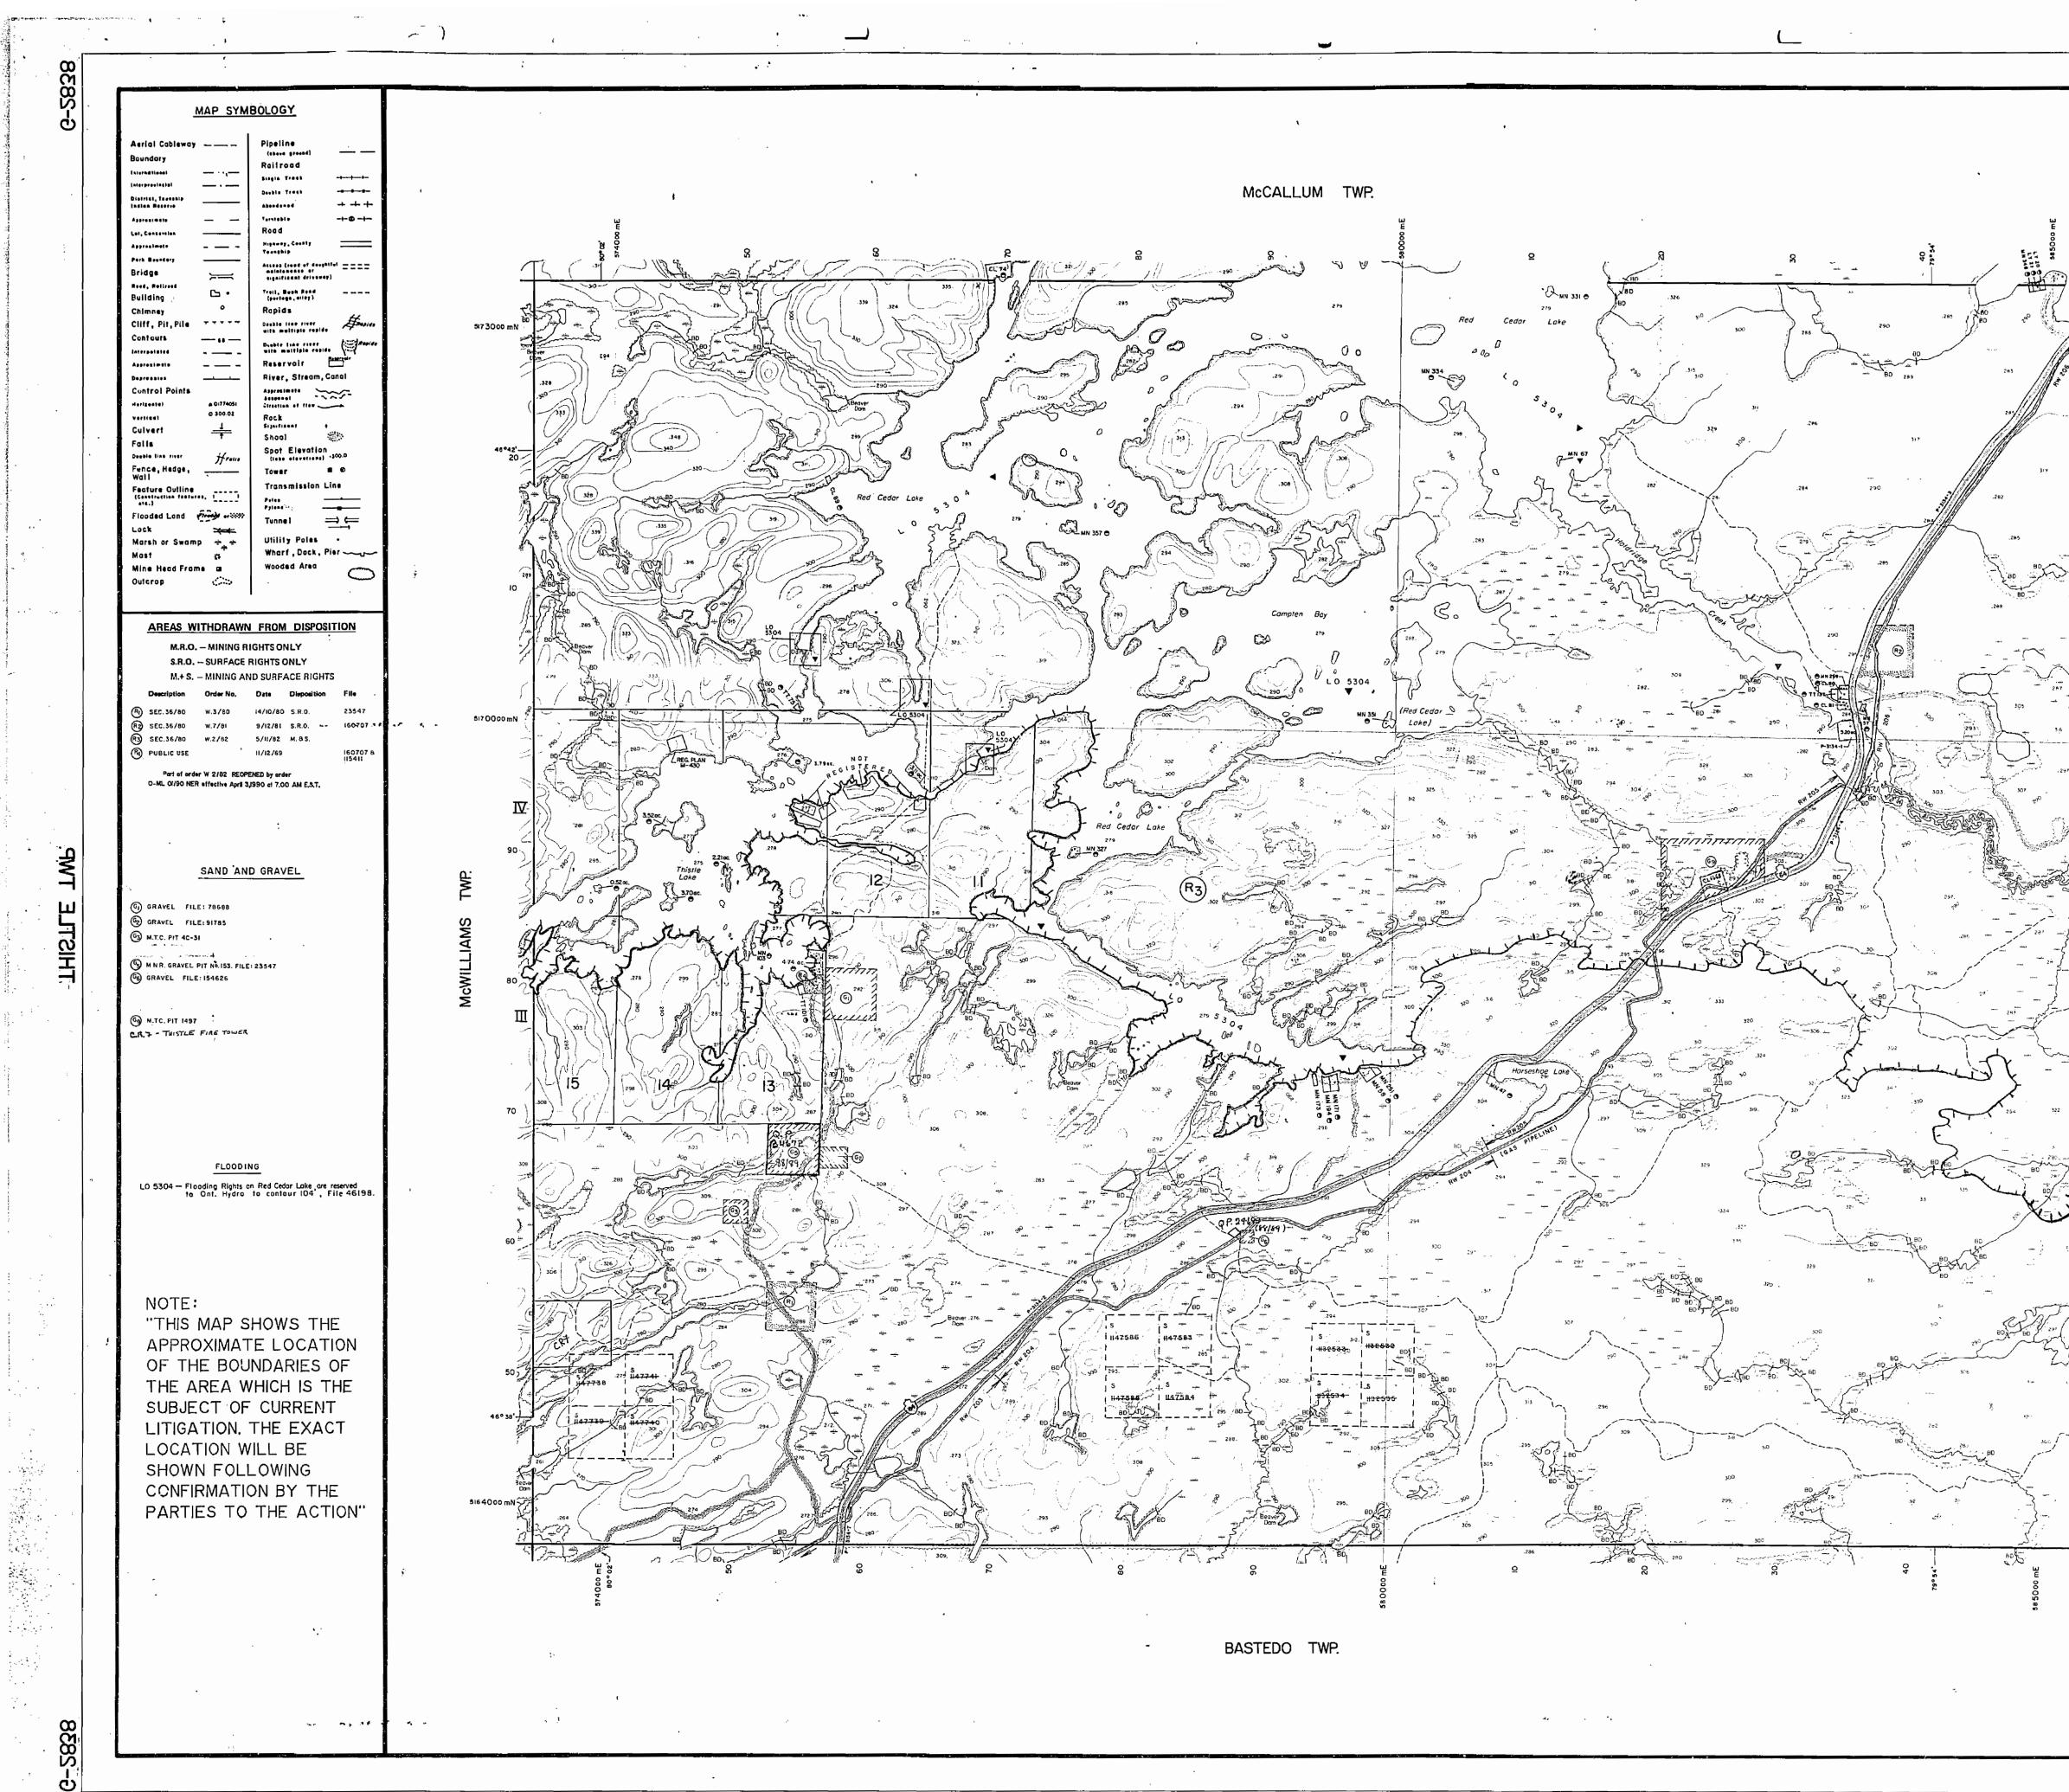

### MAP SYMBOLOGY

|                                                           | 504001                                                                |                  |
|-----------------------------------------------------------|-----------------------------------------------------------------------|------------------|
| Aerial Cableway                                           | Pipeline<br>(shore ground)                                            | ۍ<br>            |
| Boundary<br>International                                 | Railroad<br>Bissis Tresh -                                            | • <b>•</b> •-    |
| interprovincial                                           | Double Treck -                                                        |                  |
| Indian Rasorio                                            | Abandonad -<br>Tarntable                                              | + -+<br>-+- 0 -+ |
| Lol, Chataselon                                           | Road                                                                  |                  |
| Appresimete                                               | Highady, Goufly<br>Taanahip                                           |                  |
| Bridge 🛁                                                  | Access (rood of doughtful<br>maintenence or<br>organificant driveway) | ====             |
| Rood, Rollrood<br>Building 🕒 •                            | frail, Bush Rood<br>(portoga,ailey)                                   |                  |
| Chimney<br>Cliff, Pit, Pile                               | Rapids                                                                | H                |
| Contours 44                                               | uith multiple replés<br>Diable line river                             | 100              |
| Approximate                                               | Reservoir East                                                        | (ii)""           |
| Depressies                                                | River, Stream, Con                                                    | -                |
| Control Points                                            | Approximete                                                           | <i>?</i> -       |
| vertical © 300.02                                         | Flock<br>Significant +                                                | *                |
| Culvert <u> </u>                                          | Shoal 🎇                                                               | <u> </u>         |
| Double line river if rollo                                | Spot Elevation<br>(1000 elevations) -300                              | 0.0              |
| Fence, Hedge,<br>Wall                                     | Tower 🖬<br>Transmission Line                                          |                  |
| Feature Outline                                           | Pelos                                                                 | •<br>•           |
| Flooded Land                                              | Tunnel —                                                              | <b>(</b> =       |
| Lock <del>Xex.</del><br>Marsh or Swamp + +                | Utility Poles                                                         |                  |
| Mast 😴 🛱                                                  | Wharf, Dock, Pier<br>Wooded Area                                      | ~~               |
| Mine Head Frame G<br>Outcrop                              |                                                                       | $\subset$        |
|                                                           | I                                                                     |                  |
| AREAS WITHDRAWN                                           | FROM DISPOSIT                                                         | ION              |
| M.R.O. – MINING R                                         |                                                                       |                  |
|                                                           |                                                                       |                  |
| M.+ S MINING AN<br>Description Order No.                  | Date Disposition                                                      | File             |
| (R) SEC.35/30 #-5-69/36                                   | 03/13/35 SRO                                                          | 135150           |
| R2 500 -36130 -3705 -369736                               | 05/12/21 SRO<br>05/12/21 CRC<br>05/05/36 M 8 3                        | 195150<br>195150 |
| SEC.35/90 0-3-22/96   SEC.35/90 -w-2/82-   (%) PUBLIC USE | - <del>5/H/02 M-0.3.</del><br>H/12/69                                 | 16070            |
| Part of order W 2/82 REOPI                                |                                                                       | 115411           |
| O-ML 01/90 NER effective April 3                          | 1990 of 7.00 AM E.S.T.                                                |                  |
| W-5-65/56<br>SEC.35/30 -W-3-39/96-                        | -8/8/96- M83 195150                                                   |                  |
|                                                           |                                                                       |                  |
|                                                           |                                                                       |                  |
|                                                           |                                                                       |                  |
|                                                           |                                                                       |                  |
|                                                           |                                                                       |                  |
|                                                           |                                                                       |                  |
|                                                           |                                                                       | •                |
|                                                           |                                                                       |                  |
|                                                           |                                                                       |                  |
|                                                           |                                                                       |                  |
| CR.7 - THISTLE FIRE TOWER                                 |                                                                       |                  |
|                                                           |                                                                       |                  |
|                                                           |                                                                       |                  |
|                                                           |                                                                       |                  |
|                                                           |                                                                       |                  |
|                                                           |                                                                       |                  |
| FLOODI                                                    | NG                                                                    |                  |
| LO 5304 Flooding Rights of to Ont. Hydro                  | n Red Cedar Lake are red<br>to contour 104' Fil                       | served<br>e 4619 |
| to Uni. Hydro                                             | ve combor 104 , FB                                                    | 1 4015           |
|                                                           |                                                                       |                  |
|                                                           |                                                                       |                  |
|                                                           |                                                                       |                  |
|                                                           |                                                                       |                  |
|                                                           |                                                                       |                  |
|                                                           |                                                                       |                  |
|                                                           |                                                                       |                  |
|                                                           |                                                                       |                  |
|                                                           |                                                                       |                  |
|                                                           |                                                                       |                  |
|                                                           |                                                                       |                  |
|                                                           |                                                                       |                  |
|                                                           |                                                                       |                  |
|                                                           |                                                                       |                  |
|                                                           |                                                                       |                  |
|                                                           |                                                                       |                  |
|                                                           |                                                                       |                  |
|                                                           |                                                                       |                  |
|                                                           |                                                                       |                  |
|                                                           |                                                                       |                  |
|                                                           |                                                                       |                  |
|                                                           |                                                                       |                  |
|                                                           |                                                                       |                  |
| <u> </u>                                                  |                                                                       |                  |
| - ·                                                       | ·                                                                     |                  |
|                                                           | · .                                                                   |                  |
|                                                           |                                                                       |                  |
|                                                           | · · · · · · · · · · · · · · · · · · ·                                 |                  |
|                                                           |                                                                       |                  |