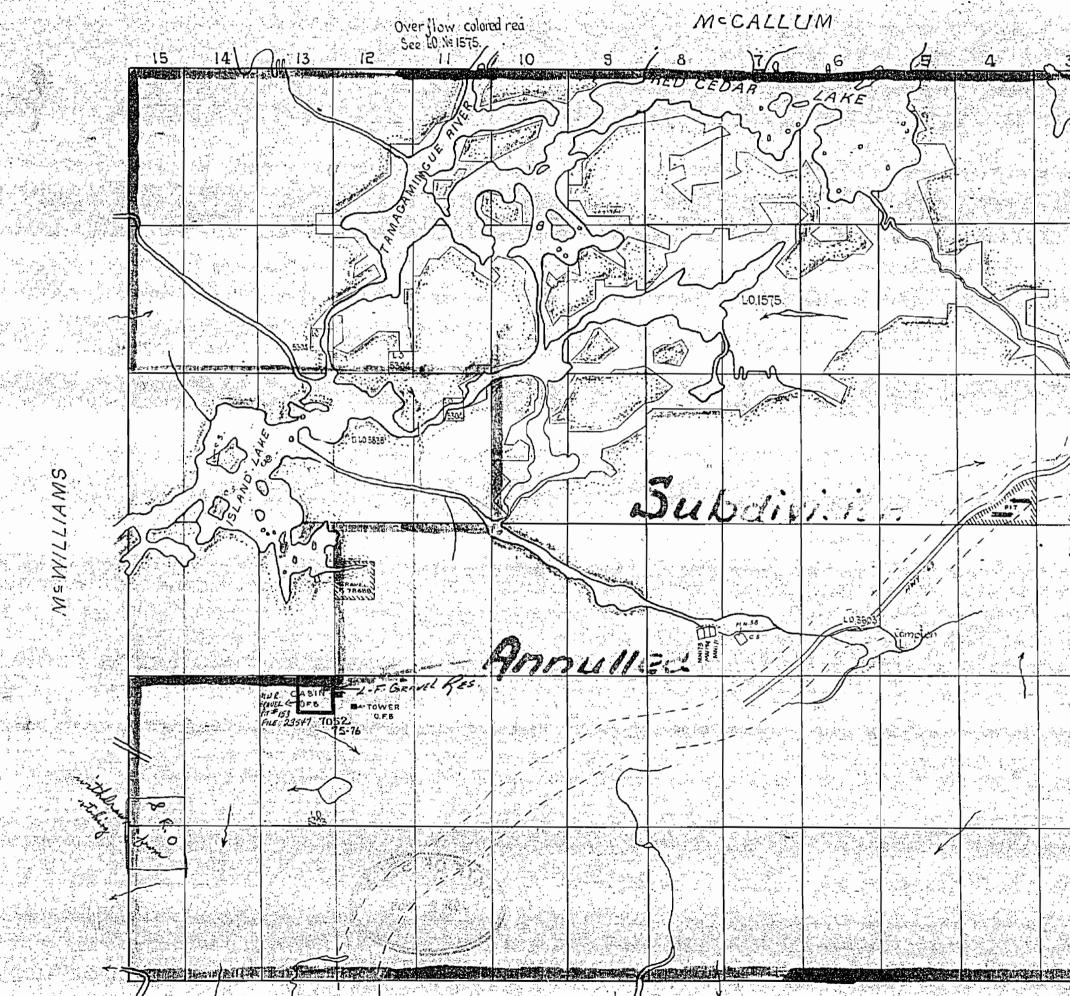

### THISTLE

TIMISKAMING MINING DIVISION

scale 40 Chains = / Inch

Surface reservations 400' wide, by Dept. of 1. 1.F BASTEDO shewn hereon thus the there 

a second and the second a