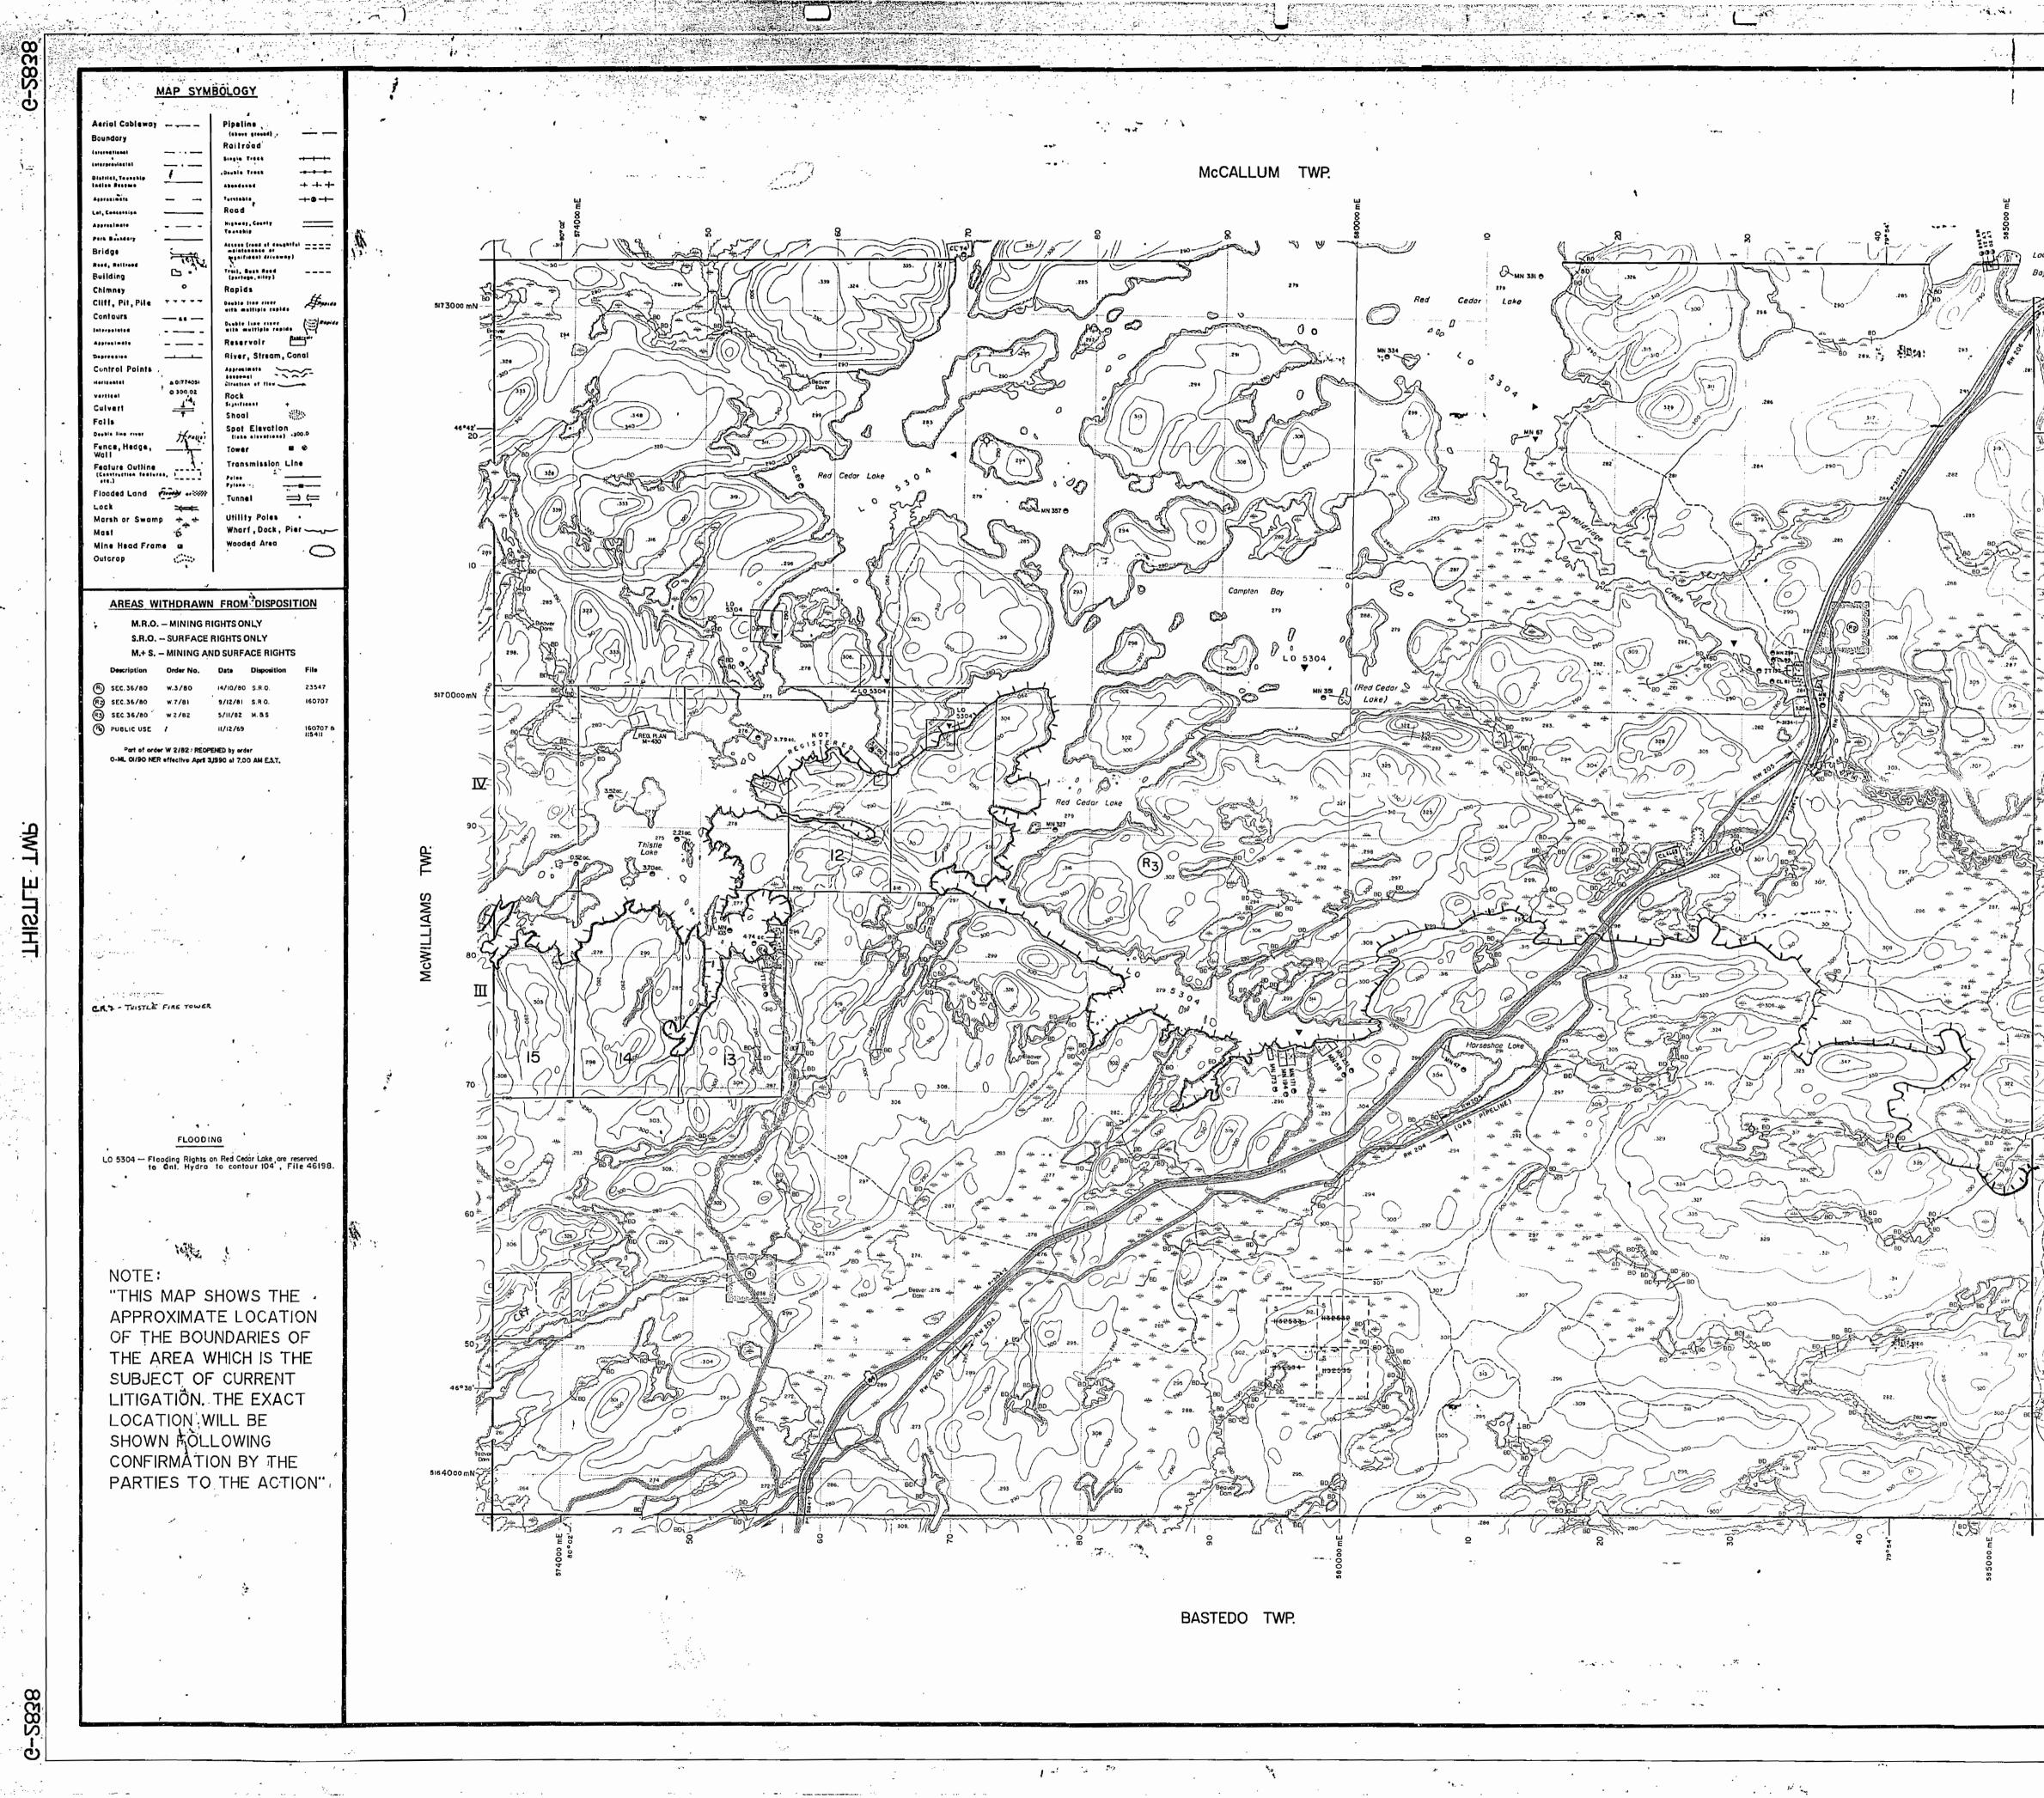

### MAP SYMBOLOGY

|                                                           | 504001                                                                |                  |
|-----------------------------------------------------------|-----------------------------------------------------------------------|------------------|
| Aerial Cableway                                           | Pipeline<br>(shore ground)                                            | ۍ<br>            |
| Boundary<br>International                                 | Railroad<br>Bissis Tresh -                                            | • <b>•</b> •-    |
| interprovincial                                           | Double Treck -                                                        |                  |
| Indian Rasorio                                            | Abandonad -<br>Tarntable                                              | + -+<br>-+- 0 -+ |
| Lol, Chataselon                                           | Road                                                                  |                  |
| Appresimete                                               | Highady, Goufly<br>Taanahip                                           |                  |
| Bridge 🛁                                                  | Access (rood of doughtful<br>maintenence or<br>organificant driveway) | ====             |
| Rood, Rollrood<br>Building 🕒 •                            | frail, Bush Rood<br>(portoga,ailey)                                   |                  |
| Chimney<br>Cliff, Pit, Pile                               | Rapids                                                                | H                |
| Contours 44                                               | uith multiple replés<br>Diable line river                             | 100              |
| Approximate                                               | Reservoir East                                                        | (ii)""           |
| Depressies                                                | River, Stream, Con                                                    | -                |
| Control Points                                            | Approximete                                                           | <i>?</i> -       |
| vertical © 300.02                                         | Flock<br>Significant +                                                | *                |
| Culvert <u> </u>                                          | Shoal 🎇                                                               | <u> </u>         |
| Double line river if rollo                                | Spot Elevation<br>(1000 elevations) -300                              | 0.0              |
| Fence, Hedge,<br>Wall                                     | Tower 🖬<br>Transmission Line                                          |                  |
| Feature Outline                                           | Pelos                                                                 | •<br>•           |
| Flooded Land                                              | Tunnel —                                                              | <b>(</b> =       |
| Lock <del>Xex.</del><br>Marsh or Swamp + +                | Utility Poles                                                         |                  |
| Mast 😴 🛱                                                  | Wharf, Dock, Pier<br>Wooded Area                                      | ~~               |
| Mine Head Frame G<br>Outcrop                              |                                                                       | $\subset$        |
|                                                           | I                                                                     |                  |
| AREAS WITHDRAWN                                           | FROM DISPOSIT                                                         | ION              |
| M.R.O. – MINING R                                         |                                                                       |                  |
|                                                           |                                                                       |                  |
| M.+ S MINING AN<br>Description Order No.                  | Date Disposition                                                      | File             |
| (R) SEC.35/30 #-5-69/36                                   | 03/13/35 SRO                                                          | 135150           |
| R2 500 -36130 -3705 -369736                               | 05/12/21 SRO<br>05/12/21 CRC<br>05/05/36 M 8 3                        | 195150<br>195150 |
| SEC.35/90 0-3-22/96   SEC.35/90 -w-2/82-   (%) PUBLIC USE | - <del>5/H/02 M-0.3.</del><br>H/12/69                                 | 16070            |
| Part of order W 2/82 REOPI                                |                                                                       | 115411           |
| O-ML 01/90 NER effective April 3                          | 1990 of 7.00 AM E.S.T.                                                |                  |
| W-5-65/56<br>SEC.35/30 -W-3-39/96-                        | -8/8/96- M83 195150                                                   |                  |
|                                                           |                                                                       |                  |
|                                                           |                                                                       |                  |
|                                                           |                                                                       |                  |
|                                                           |                                                                       |                  |
|                                                           |                                                                       |                  |
|                                                           |                                                                       |                  |
|                                                           |                                                                       | •                |
|                                                           |                                                                       |                  |
|                                                           |                                                                       |                  |
|                                                           |                                                                       |                  |
| CR.7 - THISTLE FIRE TOWER                                 |                                                                       |                  |
|                                                           |                                                                       |                  |
|                                                           |                                                                       |                  |
|                                                           |                                                                       |                  |
|                                                           |                                                                       |                  |
|                                                           |                                                                       |                  |
| FLOODI                                                    | NG                                                                    |                  |
| LO 5304 Flooding Rights of to Ont. Hydro                  | n Red Cedar Lake are red<br>to contour 104' Fil                       | served<br>e 4619 |
| to Uni. Hydro                                             | ve combor 104 , FB                                                    | 1 4015           |
|                                                           |                                                                       |                  |
|                                                           |                                                                       |                  |
|                                                           |                                                                       |                  |
|                                                           |                                                                       |                  |
|                                                           |                                                                       |                  |
|                                                           |                                                                       |                  |
|                                                           |                                                                       |                  |
|                                                           |                                                                       |                  |
|                                                           |                                                                       |                  |
|                                                           |                                                                       |                  |
|                                                           |                                                                       |                  |
|                                                           |                                                                       |                  |
|                                                           |                                                                       |                  |
|                                                           |                                                                       |                  |
|                                                           |                                                                       |                  |
|                                                           |                                                                       |                  |
|                                                           |                                                                       |                  |
|                                                           |                                                                       |                  |
|                                                           |                                                                       |                  |
|                                                           |                                                                       |                  |
|                                                           |                                                                       |                  |
|                                                           |                                                                       |                  |
|                                                           |                                                                       |                  |
| <u> </u>                                                  |                                                                       |                  |
| - ·                                                       | ·                                                                     |                  |
|                                                           | · .                                                                   |                  |
|                                                           |                                                                       |                  |
|                                                           | · · · · · · · · · · · · · · · · · · ·                                 |                  |
|                                                           |                                                                       |                  |