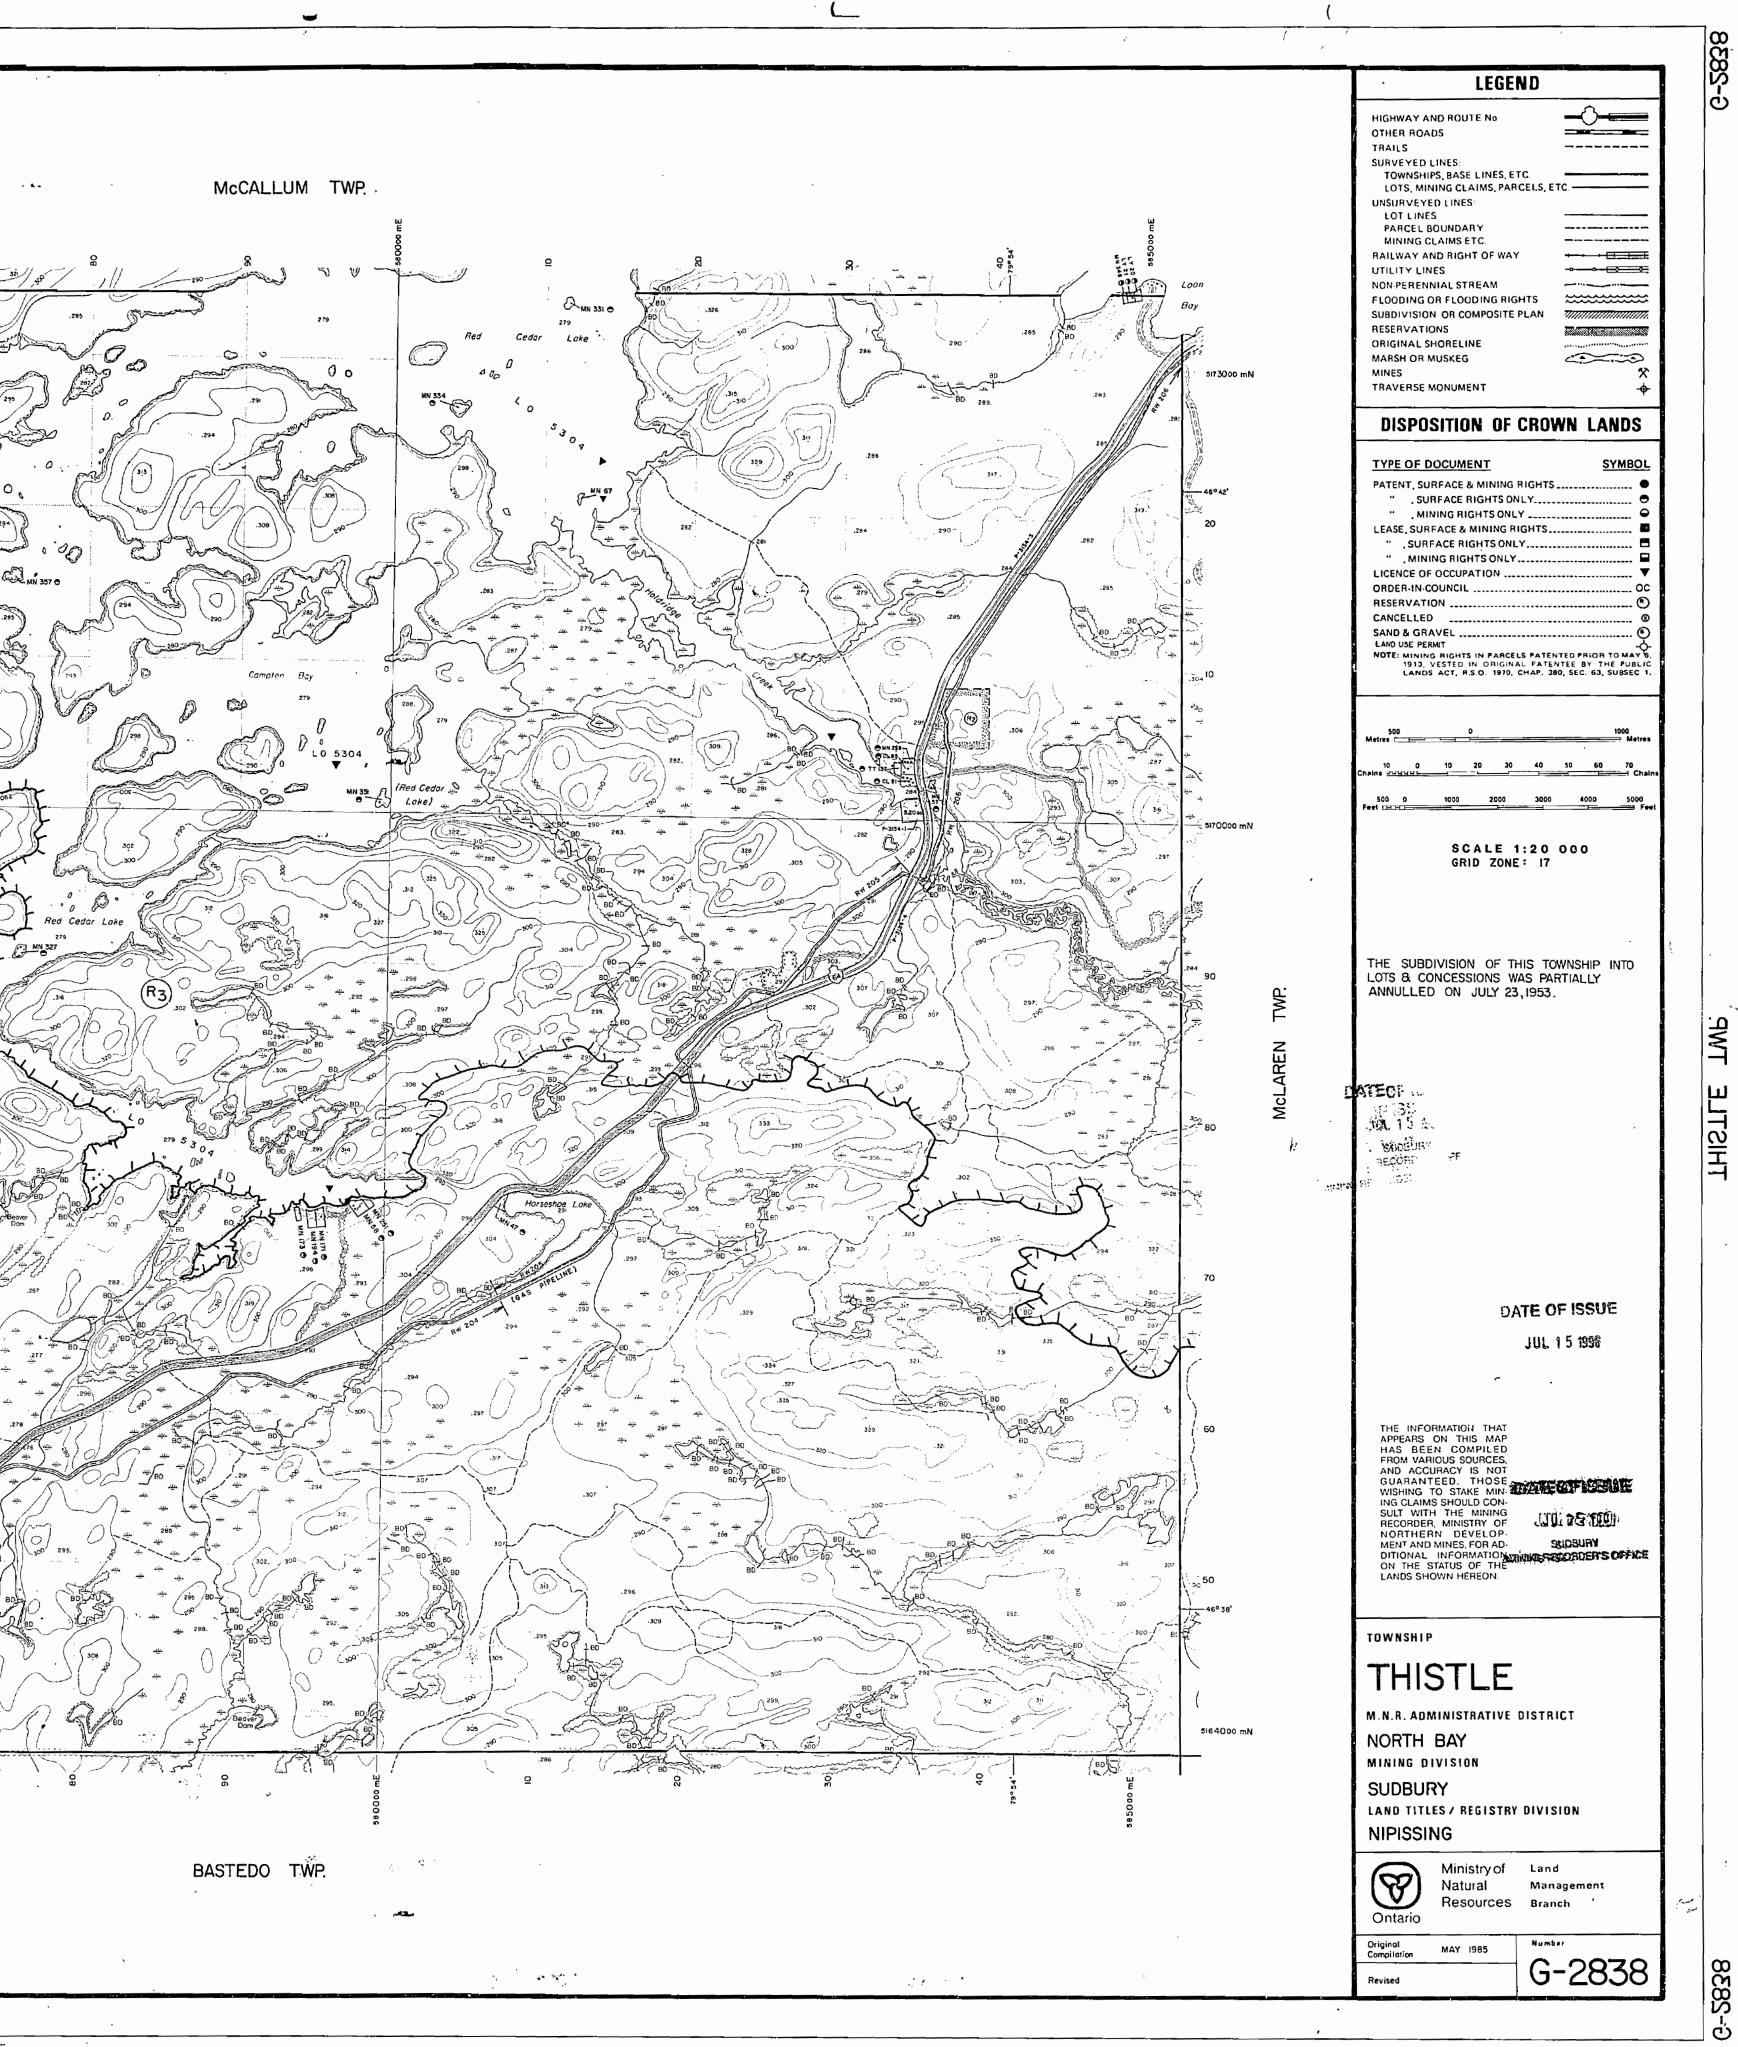

**°**0

•

· · ·

·. .

r

m 1Z LEGEND Ú) -0-----HIGHWAY AND ROUTE No OTHER ROADS -----TRAILS \_\_\_\_\_ SURVEYED LINES TOWNSHIPS, BASE LINES, ETC LOTS, MINING CLAIMS, PARCELS, ETC UNSURVEYEDLINES LOT LINES PARCEL BOUNDARY ------MINING CLAIMS ETC ------+---+- <del>[]]</del> RAILWAY AND RIGHT OF WAY -----UTILITY LINES NON-PERENNIAL STREAM \_\_\_\_\_ FLOODING OR FLOODING RIGHTS SUBDIVISION OR COMPOSITE PLAN RESERVATIONS and the second second ORIGINAL SHORELINE MARSH OR MUSKEG MINES 5173000 ml TRAVERSE MONUMENT **DISPOSITION OF CROWN LANDS** TYPE OF DOCUMENT SYMBOL PATENT, SURFACE & MINING RIGHTS ... " , SURFACE RIGHTS ONLY... .. MINING RIGHTS ONLY ... 20 LEASE, SURFACE & MINING RIGHTS ... " MINING RIGHTS ONLY. LICENCE OF OCCUPATION ORDER-IN-COUNCIL RESERVATION CANCELLED SAND & GRAVEL ... NOTE: MINING RIGHTS IN PARCELS PATENTED PRIOR TO MAY 6, 1913, VESTED IN ORIGINAL PATENTEE BY THE PUBLIC LANDS ACT, R S O 1970, CHAP 360, SEC 63, SUBSEC 1 eires L 10 0 10 20 30 40 50 60 70 500 C 1000 2000 3000 4000 5000 - 5170000 mN SCALE 1:20 000 GRID ZONE: 17 THE SUBDIVISION OF THIS TOWNSHIP INTO LOTS & CONCESSIONS WAS PARTIALLY ANNULLED ON JULY 23, 1953. -UNE MD. ЫZ LHI2. فتقاسلون وبالمتعاد MITHING RECORDER'S SEFFICE THE INFORMATION THA APPEARS ON THIS MAP HAS BEEN COMPILED FROM VARIOUS SOURCES, AND ACCURACY IS NOT GUARANTEED. THOSE WISHING TO STAKE MIN-WISHING TO STARE MIN-ING CLAIMS SHOULD CON-SULT WITH THE MINING RECORDER, MINISTRY OF NORTHERN DEVELOP-MENT AND MINES, FOR AD-DITIONAL INFORMATION ON THE STATUS OF THE LANDS SHOWN HEBEON LANDS SHOWN HEREON. TOWNSHIP THISTLE M.N.R. ADMINISTRATIVE DISTRICT 5164000 mN NORTH BAY MINING DIVISION SUDBURY LAND TITLES / REGISTRY DIVISION NIPISSING Ministry of Land Ø Natural Management Resources Branch Ontario Original Compilation Numbe MAY 1985 C-5838 G-2838 Revised

1<sup>2</sup> • •

and a second second  $\mathbf{\omega}$ 10 S83 LEGEND S T -0-= HIGHWAY AND ROUTE No. OTHER ROADS TRAILS SURVEYED LINES: TOWNSHIPS, BASE LINES, ETC. LOTS, MINING CLAIMS, PARCELS, ETC. UNSURVEYED LINES LOTLINES PARCEL BOUNDARY \_\_\_\_ MINING CLAIMS ETC. -----RAILWAY AND RIGHT OF WAY - <del>- - - - -</del> ------UTILITY LINES NON-PERENNIAL STREAM -----FLOODING OR FLOODING RIGHTS SUBDIVISION OR COMPOSITE PLAN RESERVATIONS ORIGINAL SHORELINE MARSH OR MUSKEG MINES 5173000 mt TRAVERSE MONUMENT DISPOSITION OF CROWN LANDS TYPE OF DOCUMENT SYMBOL PATENT, SURFACE & MINING RIGHTS " SURFACE RIGHTS ONLY ... •• MINING RIGHTS ONLY \_\_\_\_ LEASE, SURFACE & MINING RIGHTS. " , SURFACE RIGHTS ONLY ... " MINING RIGHTS ONLY ..... LICENCE OF OCCUPATION ORDER-IN-COUNCIL RESERVATION CANCELLED SAND & GRAVEL LAND USE PERMIT NOTE: MINING RIGHTS IN PARCELS PATENTED PRIOR TO MAY 1913, VESTED IN ORIGINAL PATENTEE BY THE PUBLI LANDS ACT, R.S.O. 1970, CHAP, 380, SEC. 63, SUBSEC 1 letres \_\_\_\_\_ 10 0 10 20 30 40 50 60 HHH I 500 D 1000 2000 3000 4000 = 5170000 mN SCALE 1:20 000 GRID ZONE: 17 THE SUBDIVISION OF THIS TOWNSHIP INTO LOTS & CONCESSIONS WAS PARTIALLY ANNULLED ON JULY 23, 1953. DATE OF ISSUE . . . ..... 1N FEB 16 1998 SUDBURY MINING RECORDER'S OFFICE THE INFORMATION THAT THE INFORMATION THAT APPEARS ON THIS MAP HAS BEEN COMPILED FROM VARIOUS SOURCES, AND ACCURACY IS NOT GUARANTEED. THOSE WISHING TO STAKE MIN-ING CLAIMS SHOULD CON-SULT, WITH THE MINING RECORDER, MINISTRY OF MORTHERN DEVELOP. MENT AND MINES, FOR AD DITIONAL INFORMATION & ON THE STATUS OF THE LANDS SHOWN HEREON. -يحصي والتعلي المواجع TOWNSHIP THISTLE M.N.R. ADMINISTRATIVE DISTRICT 5164000 mN NORTH BAY MINING DIVISION SUDBURY LAND TITLES / REGISTRY DIVISION NIPISSING Ministry of Land Ontario Natural Management Resources Branch Original Compilation Numbe MAY 1985 G-2838 5838 Revised

### MAP SYMBOLOGY

|                                                           | 504001                                                                |                  |
|-----------------------------------------------------------|-----------------------------------------------------------------------|------------------|
| Aerial Cableway                                           | Pipeline<br>(shore ground)                                            | ۍ<br>            |
| Boundary<br>International                                 | Railroad<br>Bissis Tresh -                                            | • <b>•</b> •-    |
| interprovincial                                           | Double Treck -                                                        |                  |
| Indian Rasorio                                            | Abandonad -<br>Tarntable                                              | + -+<br>-+- 0 -+ |
| Lol, Chataselon                                           | Road                                                                  |                  |
| Appresimete                                               | Highady, Goufly<br>Taanahip                                           |                  |
| Bridge 🛁                                                  | Access (rood of doughtful<br>maintenence or<br>organificant driveway) | ====             |
| Rood, Rollrood<br>Building 🕒 •                            | frail, Bush Rood<br>(portoga,ailey)                                   |                  |
| Chimney<br>Cliff, Pit, Pile                               | Rapids                                                                | H                |
| Contours 44                                               | uith multiple replés<br>Diable line river                             | 100              |
| Approximate                                               | Reservoir East                                                        | (ii)""           |
| Depressies                                                | River, Stream, Con                                                    | -                |
| Control Points                                            | Approximete                                                           | <i>?</i> -       |
| vertical © 300.02                                         | Flock<br>Significant +                                                | *                |
| Culvert <u> </u>                                          | Shoal 🎇                                                               | <u> </u>         |
| Double line river if rollo                                | Spot Elevation<br>(1000 elevations) -300                              | 0.0              |
| Fence, Hedge,<br>Wall                                     | Tower 🖬<br>Transmission Line                                          |                  |
| Feature Outline                                           | Pelos                                                                 | •<br>•           |
| Flooded Land                                              | Tunnel —                                                              | <b>(</b> =       |
| Lock <del>Xex.</del><br>Marsh or Swamp + +                | Utility Poles                                                         |                  |
| Mast 😴 🛱                                                  | Wharf, Dock, Pier<br>Wooded Area                                      | ~~               |
| Mine Head Frame G<br>Outcrop                              |                                                                       | $\subset$        |
|                                                           | I                                                                     |                  |
| AREAS WITHDRAWN                                           | FROM DISPOSIT                                                         | ION              |
| M.R.O. – MINING R                                         |                                                                       |                  |
|                                                           |                                                                       |                  |
| M.+ S MINING AN<br>Description Order No.                  | Date Disposition                                                      | File             |
| (R) SEC.35/30 #-5-69/36                                   | 03/13/35 SRO                                                          | 135150           |
| R2 500 -36130 -3705 -369736                               | 05/12/21 SRO<br>05/12/21 CRC<br>05/05/36 M 8 3                        | 195150<br>195150 |
| SEC.35/90 0-3-22/96   SEC.35/90 -w-2/82-   (%) PUBLIC USE | - <del>5/H/02 M-0.3.</del><br>H/12/69                                 | 16070            |
| Part of order W 2/82 REOPI                                |                                                                       | 115411           |
| O-ML 01/90 NER effective April 3                          | 1990 of 7.00 AM E.S.T.                                                |                  |
| W-5-65/56<br>SEC.35/30 -W-3-39/96-                        | -8/8/96- M83 195150                                                   |                  |
|                                                           |                                                                       |                  |
|                                                           |                                                                       |                  |
|                                                           |                                                                       |                  |
|                                                           |                                                                       |                  |
|                                                           |                                                                       |                  |
|                                                           |                                                                       |                  |
|                                                           |                                                                       | •                |
|                                                           |                                                                       |                  |
|                                                           |                                                                       |                  |
|                                                           |                                                                       |                  |
| CR.7 - THISTLE FIRE TOWER                                 |                                                                       |                  |
|                                                           |                                                                       |                  |
|                                                           |                                                                       |                  |
|                                                           |                                                                       |                  |
|                                                           |                                                                       |                  |
|                                                           |                                                                       |                  |
| FLOODI                                                    | NG                                                                    |                  |
| LO 5304 Flooding Rights of to Ont. Hydro                  | n Red Cedar Lake are red<br>to contour 104' Fil                       | served<br>e 4619 |
| to Uni. Hydro                                             | ve combor 104 , FB                                                    | 1 4015           |
|                                                           |                                                                       |                  |
|                                                           |                                                                       |                  |
|                                                           |                                                                       |                  |
|                                                           |                                                                       |                  |
|                                                           |                                                                       |                  |
|                                                           |                                                                       |                  |
|                                                           |                                                                       |                  |
|                                                           |                                                                       |                  |
|                                                           |                                                                       |                  |
|                                                           |                                                                       |                  |
|                                                           |                                                                       |                  |
|                                                           |                                                                       |                  |
|                                                           |                                                                       |                  |
|                                                           |                                                                       |                  |
|                                                           |                                                                       |                  |
|                                                           |                                                                       |                  |
|                                                           |                                                                       |                  |
|                                                           |                                                                       |                  |
|                                                           |                                                                       |                  |
|                                                           |                                                                       |                  |
|                                                           |                                                                       |                  |
|                                                           |                                                                       |                  |
|                                                           |                                                                       |                  |
| <u> </u>                                                  |                                                                       |                  |
| - ·                                                       | ·                                                                     |                  |
|                                                           | · .                                                                   |                  |
|                                                           |                                                                       |                  |
|                                                           | · · · · · · · · · · · · · · · · · · ·                                 |                  |
|                                                           |                                                                       |                  |