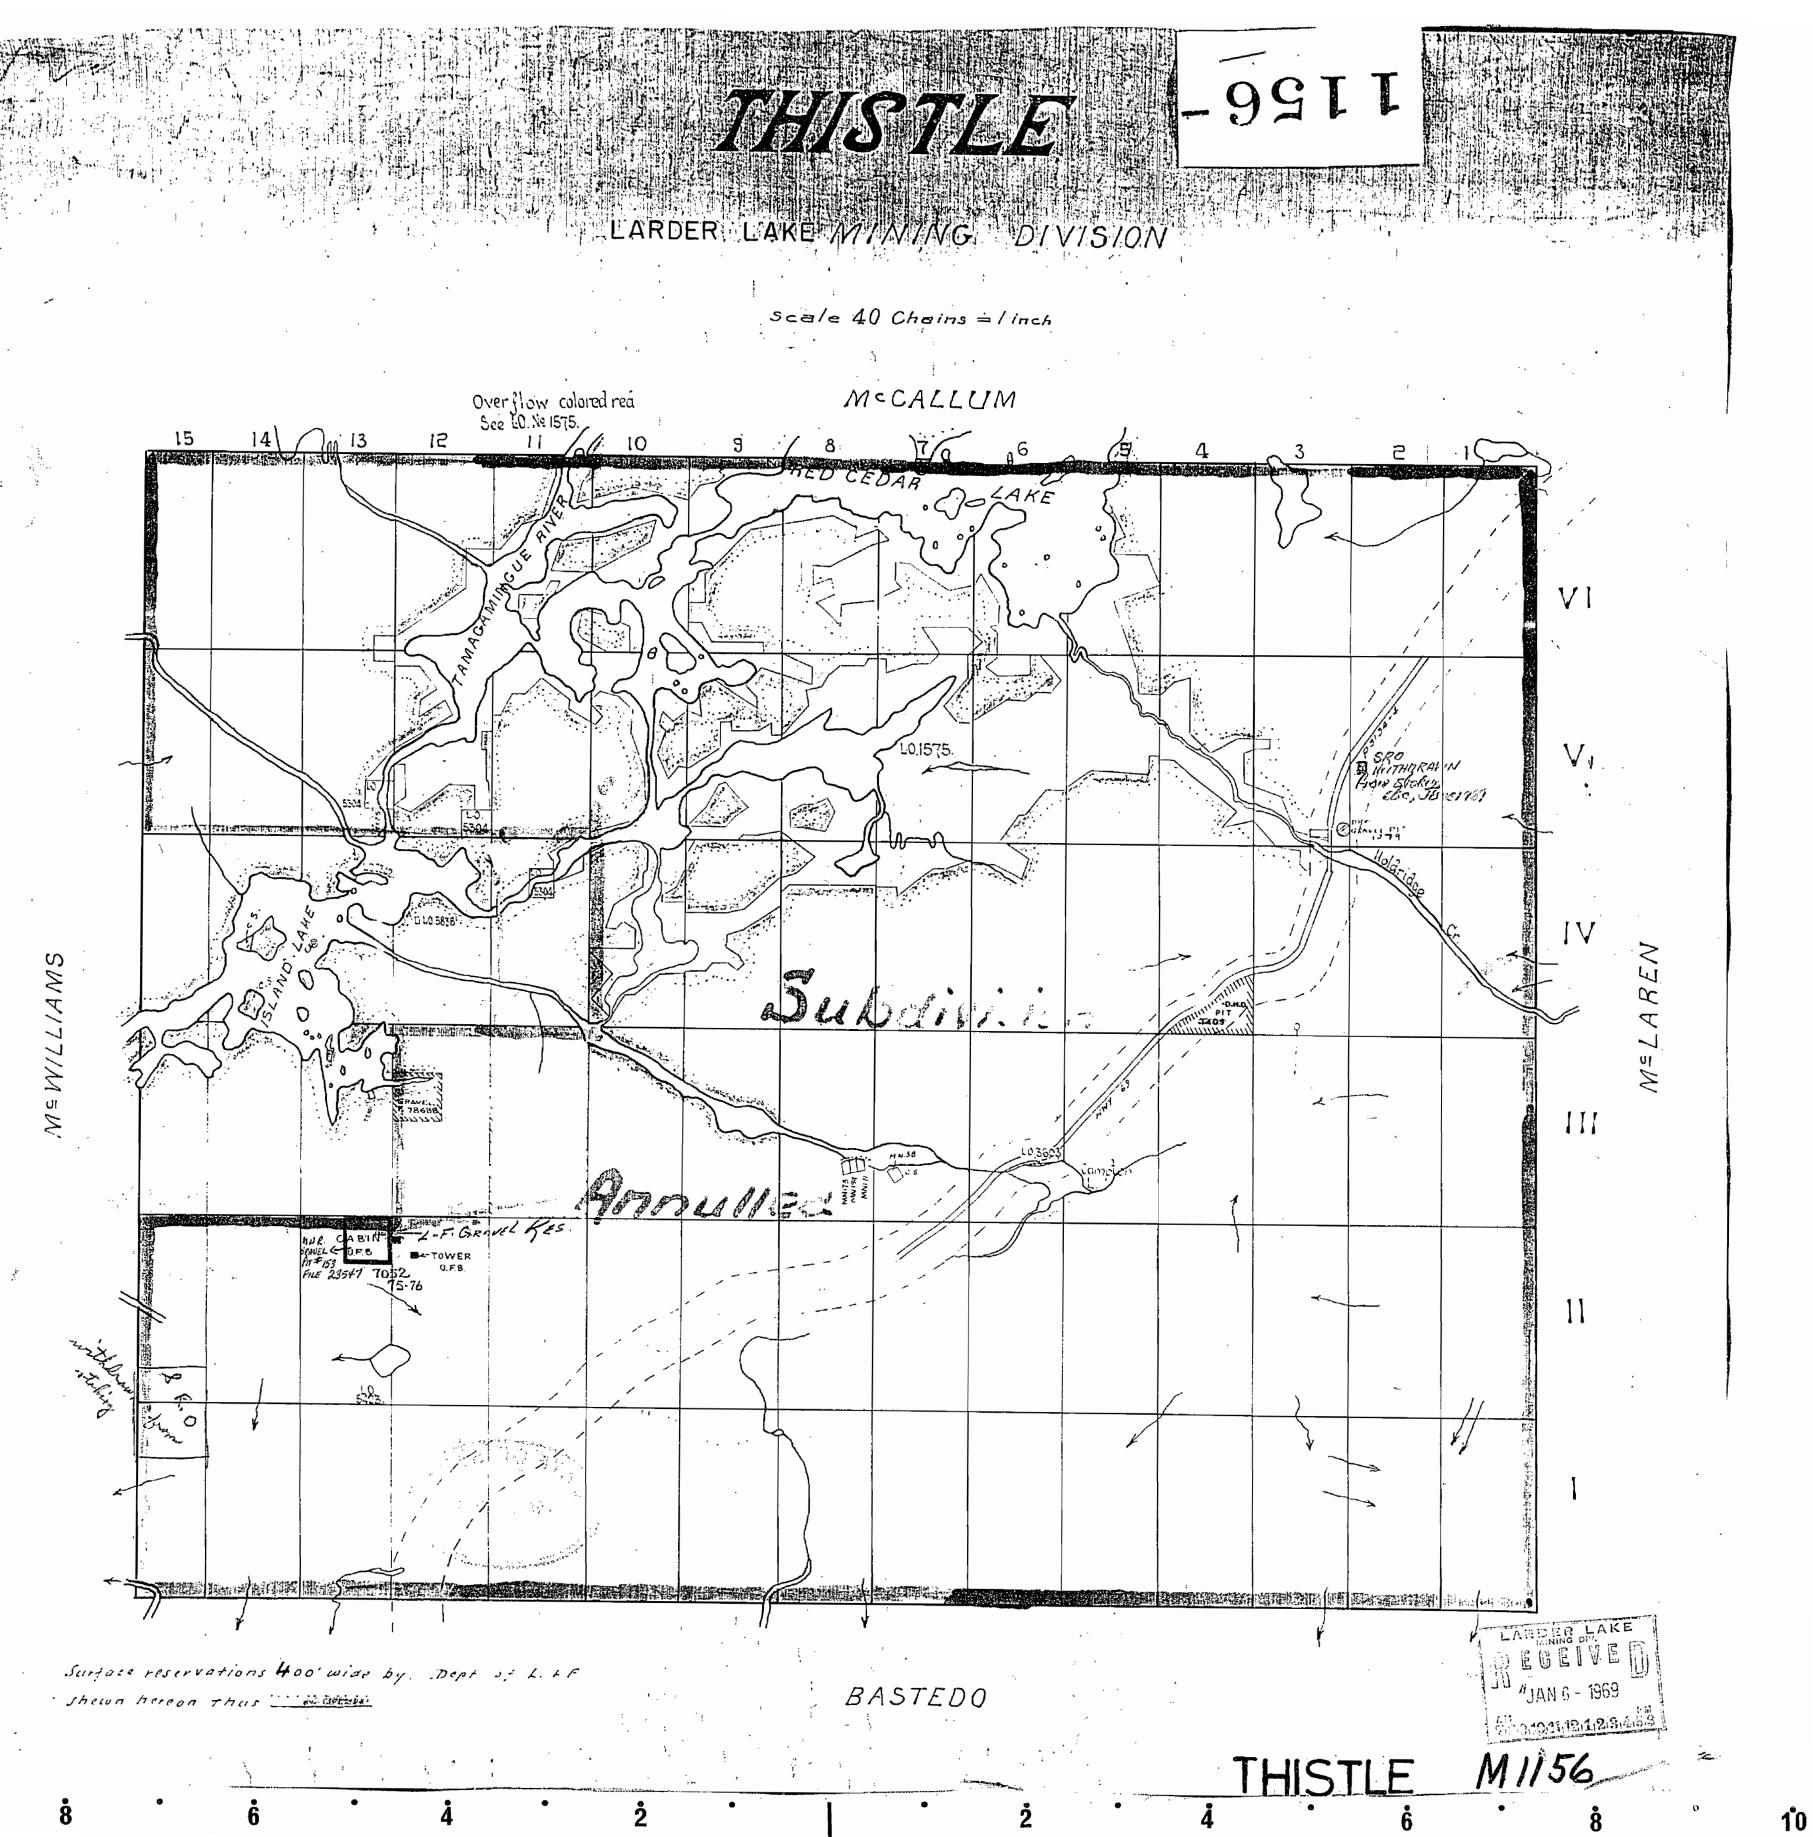

## 11/1/15/7/12/2

LARDER LAKE MINING DIVISION

scale 40 Chains = linch

Surface reservations 400' wide by Dept of Life Shewn hereon thus <u>septement</u>

ty get endette

100

-195 ( <u>1</u>.

. ...