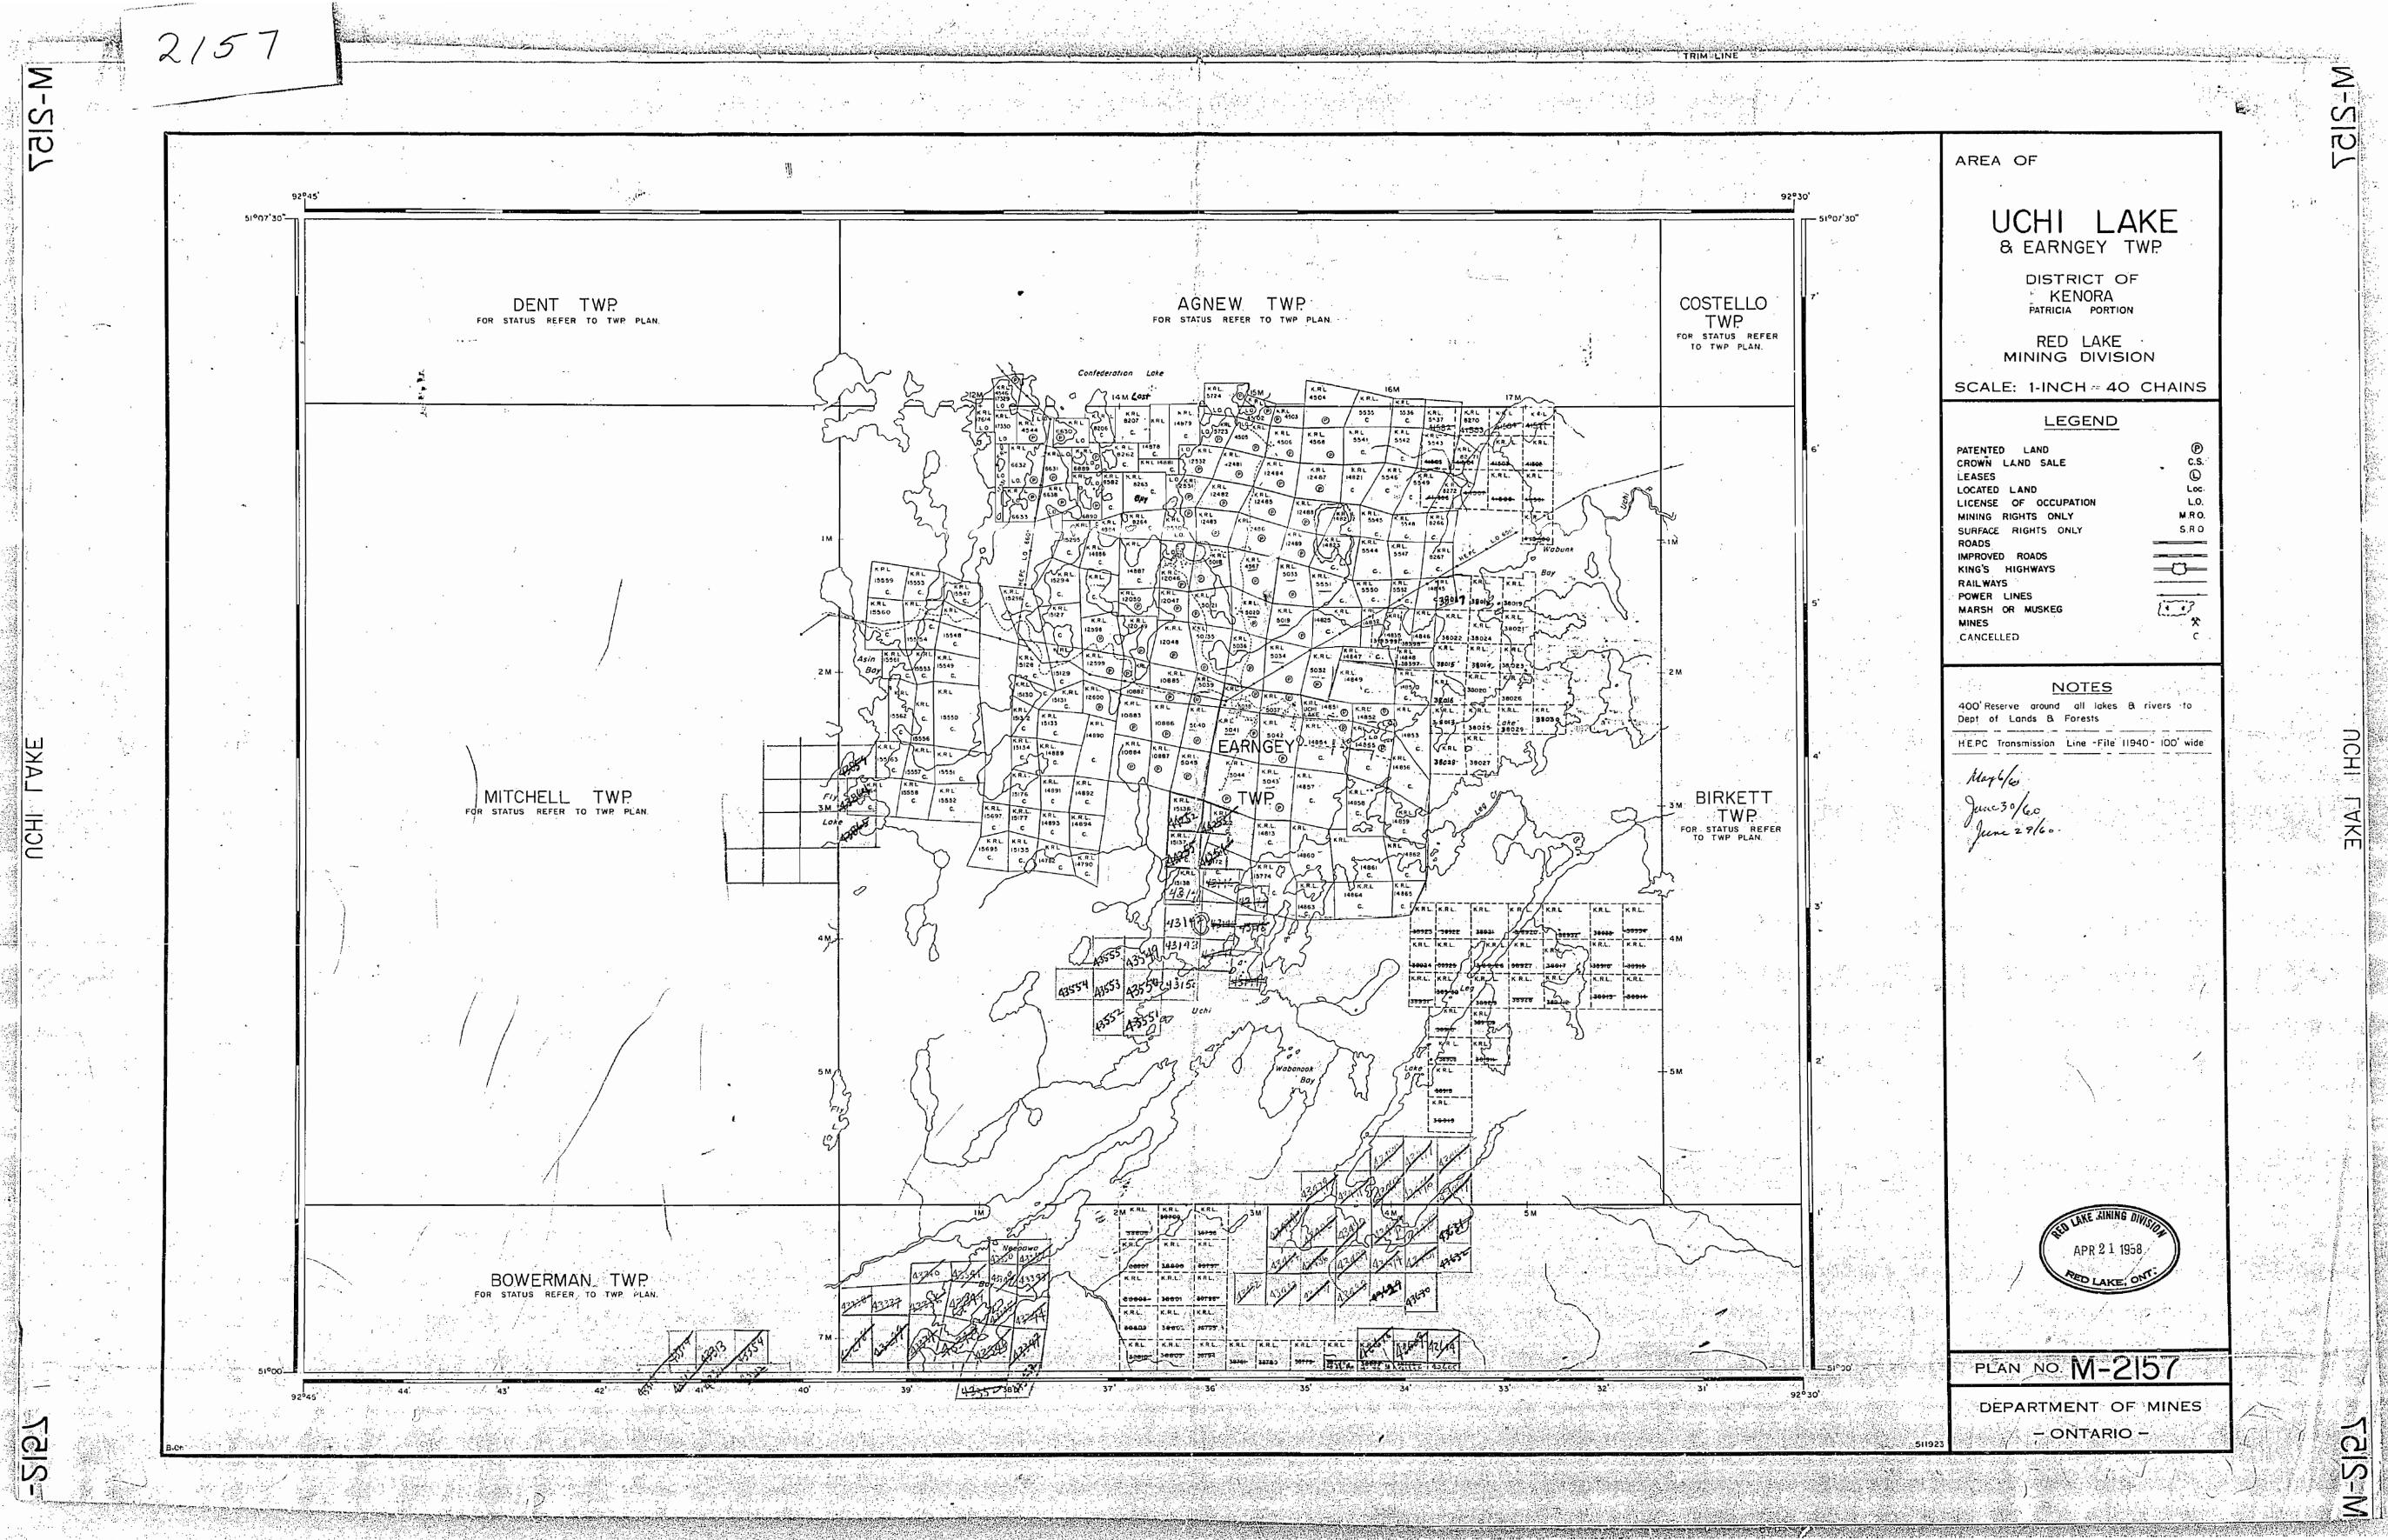

AREA OF 8 EARNGEY TWP DISTRICT OF KENORA COSTELLO DENT TWP PATRICIA · PORTION FOR STATUS REFER TO TWP PLAN TWP FIR STATUS REFER TO TWP PLAN FOR STATUS REFER RED LAKE TO TWP PLAN M. 2153 MINING DIVISION SCALE: 1-INCH = 40 CHAINS LEGEND PATENTED LAND CROWN LAND SALE LEASES LOCATED LAND LICENSE OF OCCUPATION M.R.O. MINING RIGHTS ONLY S.RO SURFACE RIGHTS ONLY IMPROVED ROADS KING'S HIGHWAYS \_\_\_\_ RAILWAYS POWER LINES 1: 17 MARSH OR MUSKEG MINES CANCELLED NOTES 400' Surface Rights Reservation around all MITCHELL TWP BIRKETT FOR STATUS REFER TO TWP PLAN FOR STATUS REFER M.2143 | 123.00 | 123.00 | 123.00 | 123.00 | 123.00 | 123.00 | 123.00 | 123.00 | 123.00 | 123.00 | 123.00 | 123.00 | 123.00 | 123.00 | 123.00 | 123.00 | 123.00 | 123.00 | 123.00 | 123.00 | 123.00 | 123.00 | 123.00 | 123.00 | 123.00 | 123.00 | 123.00 | 123.00 | 123.00 | 123.00 | 123.00 | 123.00 | 123.00 | 123.00 | 123.00 | 123.00 | 123.00 | 123.00 | 123.00 | 123.00 | 123.00 | 123.00 | 123.00 | 123.00 | 123.00 | 123.00 | 123.00 | 123.00 | 123.00 | 123.00 | 123.00 | 123.00 | 123.00 | 123.00 | 123.00 | 123.00 | 123.00 | 123.00 | 123.00 | 123.00 | 123.00 | 123.00 | 123.00 | 123.00 | 123.00 | 123.00 | 123.00 | 123.00 | 123.00 | 123.00 | 123.00 | 123.00 | 123.00 | 123.00 | 123.00 | 123.00 | 123.00 | 123.00 | 123.00 | 123.00 | 123.00 | 123.00 | 123.00 | 123.00 | 123.00 | 123.00 | 123.00 | 123.00 | 123.00 | 123.00 | 123.00 | 123.00 | 123.00 | 123.00 | 123.00 | 123.00 | 123.00 | 123.00 | 123.00 | 123.00 | 123.00 | 123.00 | 123.00 | 123.00 | 123.00 | 123.00 | 123.00 | 123.00 | 123.00 | 123.00 | 123.00 | 123.00 | 123.00 | 123.00 | 123.00 | 123.00 | 123.00 | 123.00 | 123.00 | 123.00 | 123.00 | 123.00 | 123.00 | 123.00 | 123.00 | 123.00 | 123.00 | 123.00 | 123.00 | 123.00 | 123.00 | 123.00 | 123.00 | 123.00 | 123.00 | 123.00 | 123.00 | 123.00 | 123.00 | 123.00 | 123.00 | 123.00 | 123.00 | 123.00 | 123.00 | 123.00 | 123.00 | 123.00 | 123.00 | 123.00 | 123.00 | 123.00 | 123.00 | 123.00 | 123.00 | 123.00 | 123.00 | 123.00 | 123.00 | 123.00 | 123.00 | 123.00 | 123.00 | 123.00 | 123.00 | 123.00 | 123.00 | 123.00 | 123.00 | 123.00 | 123.00 | 123.00 | 123.00 | 123.00 | 123.00 | 123.00 | 123.00 | 123.00 | 123.00 | 123.00 | 123.00 | 123.00 | 123.00 | 123.00 | 123.00 | 123.00 | 123.00 | 123.00 | 123.00 | 123.00 | 123.00 | 123.00 | 123.00 | 123.00 | 123.00 | 123.00 | 123.00 | 123.00 | 123.00 | 123.00 | 123.00 | 123.00 | 123.00 | 123.00 | 123.00 | 123.00 | 123.00 | 123.00 | 123.00 | 123.00 | 123.00 | 123.00 | 123.00 | 123.00 | 123.00 | 123.00 | 123.00 | 123.00 | 123.00 | 123.00 | 123.00 | 123.00 | 123.00 | 123.00 | 123.00 | 123.00 | 123.00 | 1 RED LAKE BOWERMAN TWP FOR STATUS REFER TO TWP PLAN M 2145. PLAN NO. M-2157

SLATE LAKE M-2412

DEPARTMENT OF MINES - ONTARIO -