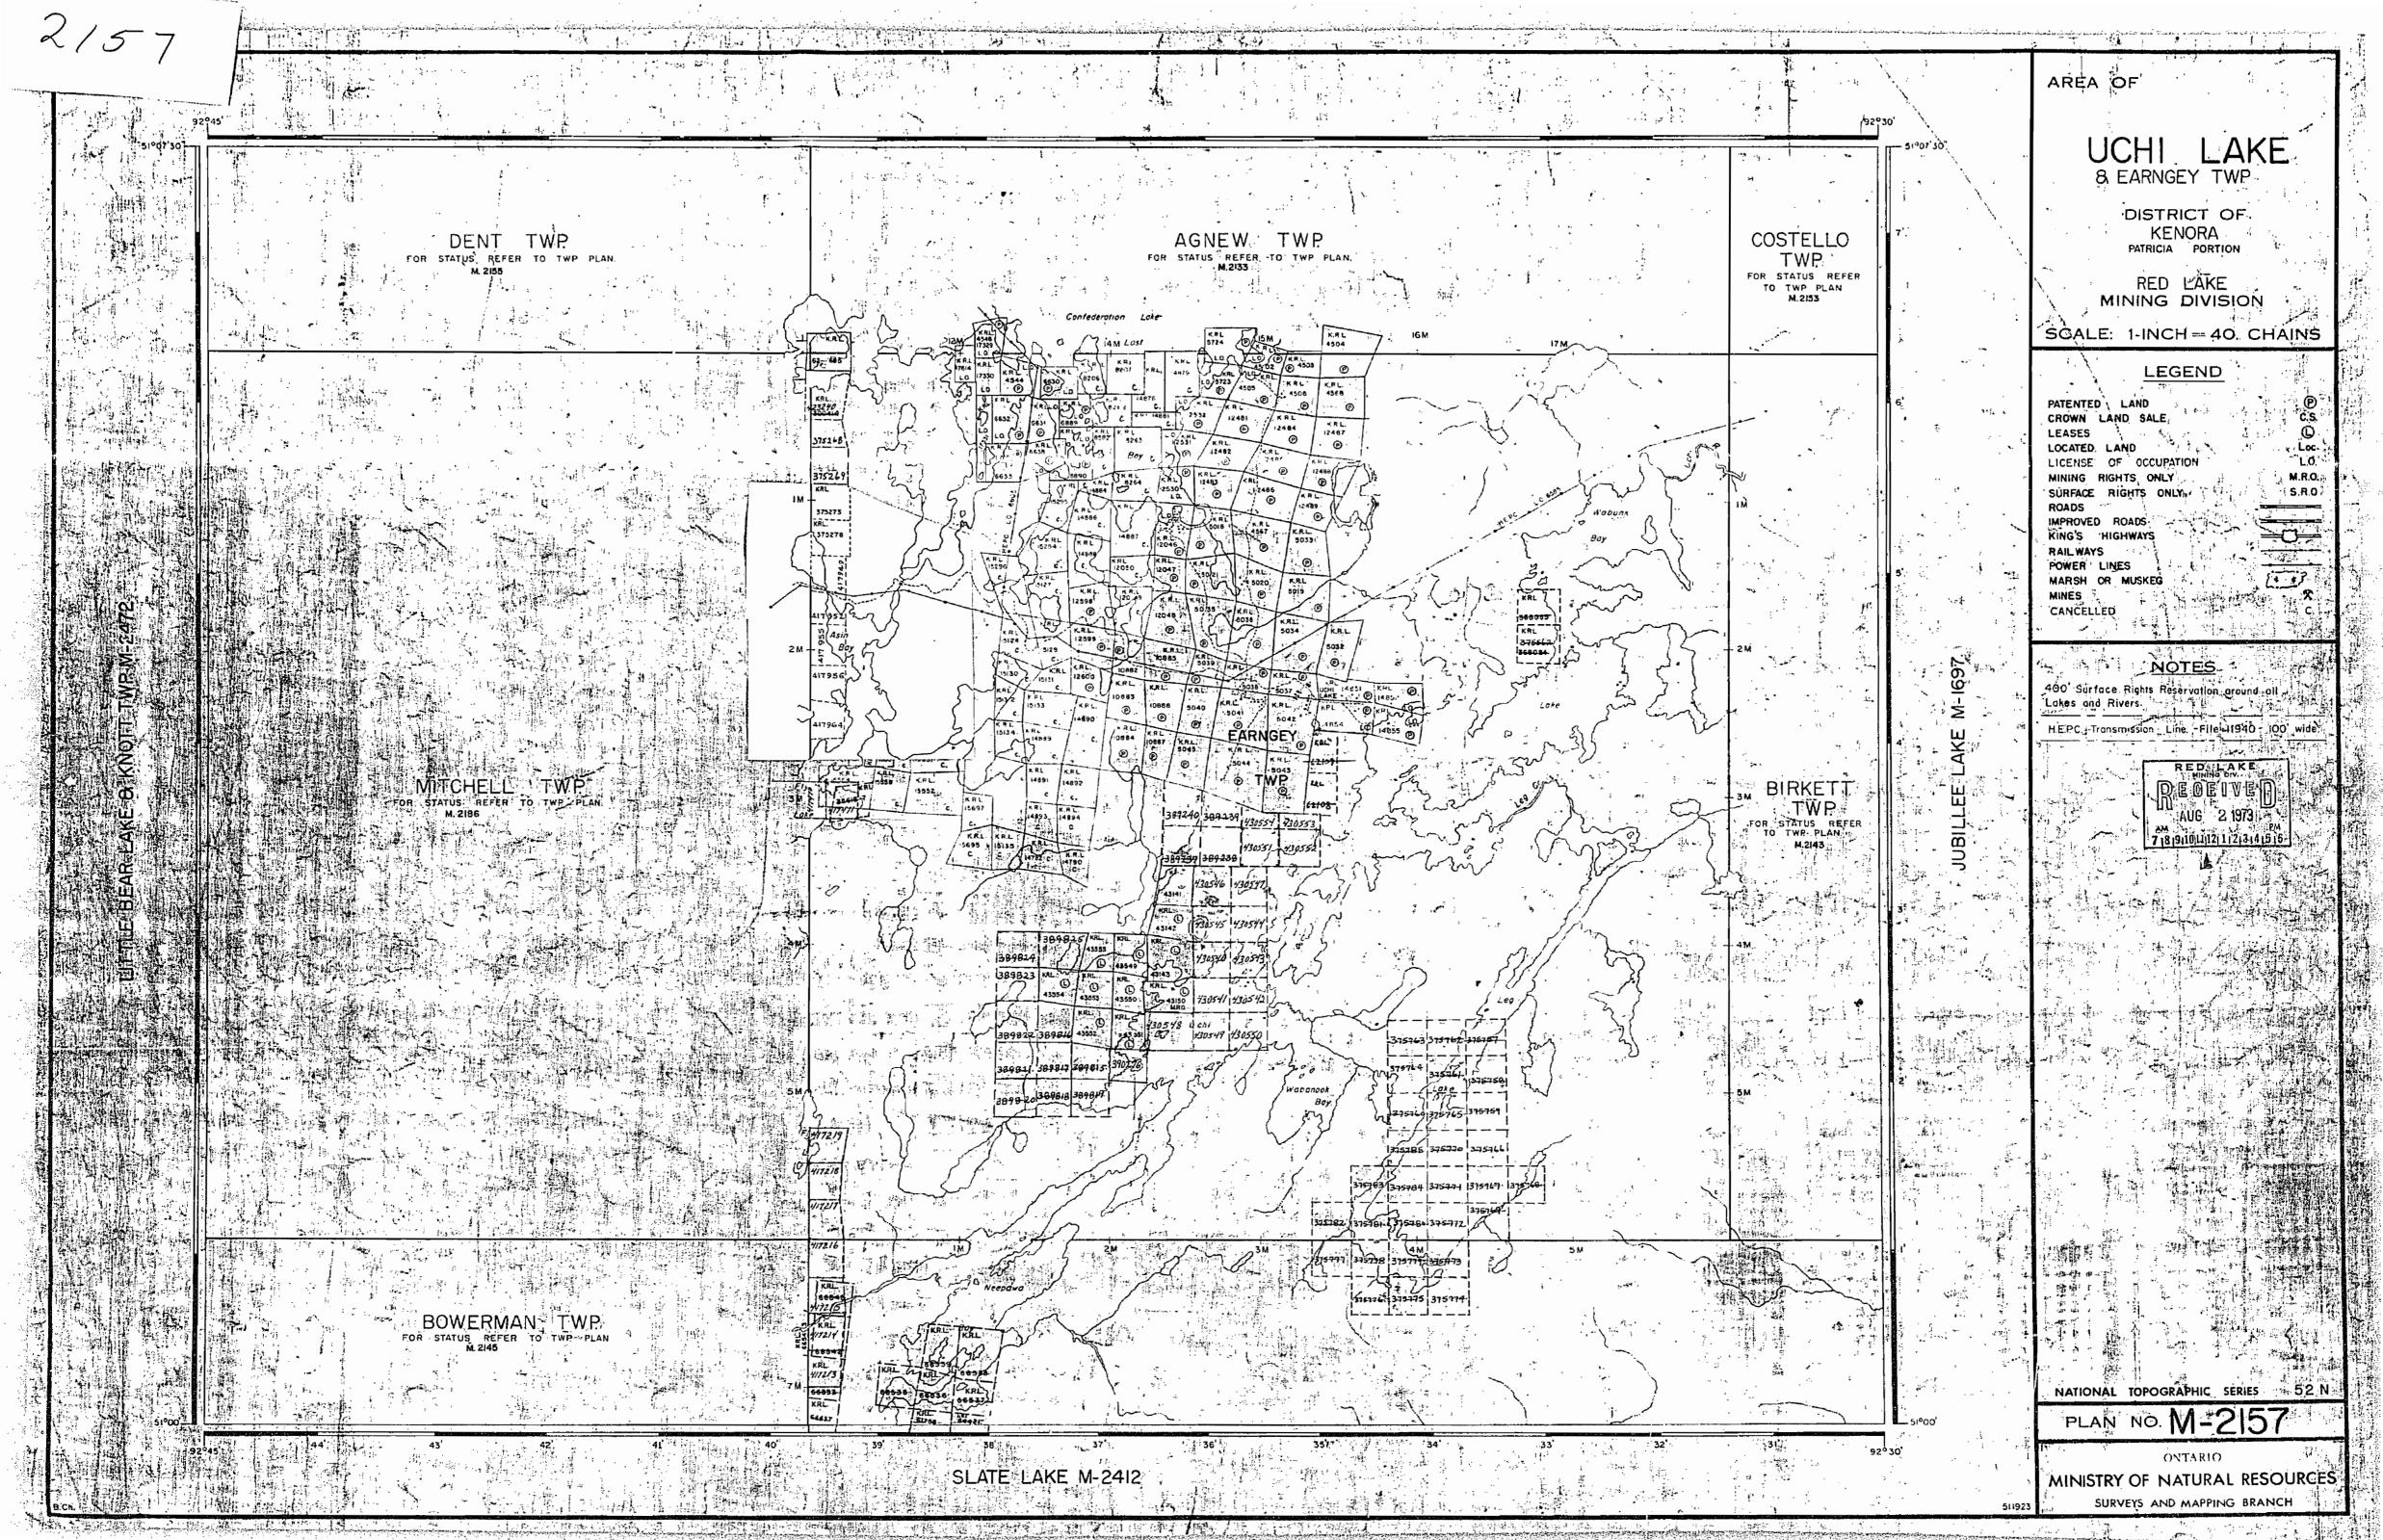

AREA OF 8 EARNGEY TWP DISTRICT OF KENORA COSTELLO DENT TWP PATRICIA · PORTION FOR STATUS REFER TO TWP PLAN TWP FIR STATUS REFER TO TWP PLAN FOR STATUS REFER RED LAKE TO TWP PLAN M. 2153 MINING DIVISION SCALE: 1-INCH = 40 CHAINS LEGEND PATENTED LAND CROWN LAND SALE LEASES LOCATED LAND LICENSE OF OCCUPATION M.R.O. MINING RIGHTS ONLY S.RO SURFACE RIGHTS ONLY IMPROVED ROADS KING'S HIGHWAYS \_\_\_\_ RAILWAYS POWER LINES 1: 17 MARSH OR MUSKEG MINES CANCELLED NOTES 400' Surface Rights Reservation around all MITCHELL TWP BIRKETT FOR STATUS REFER TO TWP PLAN FOR STATUS REFER M.2143 | 123.00 | 123.00 | 123.00 | 123.00 | 123.00 | 123.00 | 123.00 | 123.00 | 123.00 | 123.00 | 123.00 | 123.00 | 123.00 | 123.00 | 123.00 | 123.00 | 123.00 | 123.00 | 123.00 | 123.00 | 123.00 | 123.00 | 123.00 | 123.00 | 123.00 | 123.00 | 123.00 | 123.00 | 123.00 | 123.00 | 123.00 | 123.00 | 123.00 | 123.00 | 123.00 | 123.00 | 123.00 | 123.00 | 123.00 | 123.00 | 123.00 | 123.00 | 123.00 | 123.00 | 123.00 | 123.00 | 123.00 | 123.00 | 123.00 | 123.00 | 123.00 | 123.00 | 123.00 | 123.00 | 123.00 | 123.00 | 123.00 | 123.00 | 123.00 | 123.00 | 123.00 | 123.00 | 123.00 | 123.00 | 123.00 | 123.00 | 123.00 | 123.00 | 123.00 | 123.00 | 123.00 | 123.00 | 123.00 | 123.00 | 123.00 | 123.00 | 123.00 | 123.00 | 123.00 | 123.00 | 123.00 | 123.00 | 123.00 | 123.00 | 123.00 | 123.00 | 123.00 | 123.00 | 123.00 | 123.00 | 123.00 | 123.00 | 123.00 | 123.00 | 123.00 | 123.00 | 123.00 | 123.00 | 123.00 | 123.00 | 123.00 | 123.00 | 123.00 | 123.00 | 123.00 | 123.00 | 123.00 | 123.00 | 123.00 | 123.00 | 123.00 | 123.00 | 123.00 | 123.00 | 123.00 | 123.00 | 123.00 | 123.00 | 123.00 | 123.00 | 123.00 | 123.00 | 123.00 | 123.00 | 123.00 | 123.00 | 123.00 | 123.00 | 123.00 | 123.00 | 123.00 | 123.00 | 123.00 | 123.00 | 123.00 | 123.00 | 123.00 | 123.00 | 123.00 | 123.00 | 123.00 | 123.00 | 123.00 | 123.00 | 123.00 | 123.00 | 123.00 | 123.00 | 123.00 | 123.00 | 123.00 | 123.00 | 123.00 | 123.00 | 123.00 | 123.00 | 123.00 | 123.00 | 123.00 | 123.00 | 123.00 | 123.00 | 123.00 | 123.00 | 123.00 | 123.00 | 123.00 | 123.00 | 123.00 | 123.00 | 123.00 | 123.00 | 123.00 | 123.00 | 123.00 | 123.00 | 123.00 | 123.00 | 123.00 | 123.00 | 123.00 | 123.00 | 123.00 | 123.00 | 123.00 | 123.00 | 123.00 | 123.00 | 123.00 | 123.00 | 123.00 | 123.00 | 123.00 | 123.00 | 123.00 | 123.00 | 123.00 | 123.00 | 123.00 | 123.00 | 123.00 | 123.00 | 123.00 | 123.00 | 123.00 | 123.00 | 123.00 | 123.00 | 123.00 | 123.00 | 123.00 | 123.00 | 123.00 | 123.00 | 123.00 | 123.00 | 123.00 | 123.00 | 123.00 | 123.00 | 123.00 | 123.00 | 123.00 | 123.00 | 123.00 | 123.00 | 123.00 | 1 RED LAKE BOWERMAN TWP FOR STATUS REFER TO TWP PLAN M 2145. PLAN NO. M-2157

SLATE LAKE M-2412

DEPARTMENT OF MINES - ONTARIO -