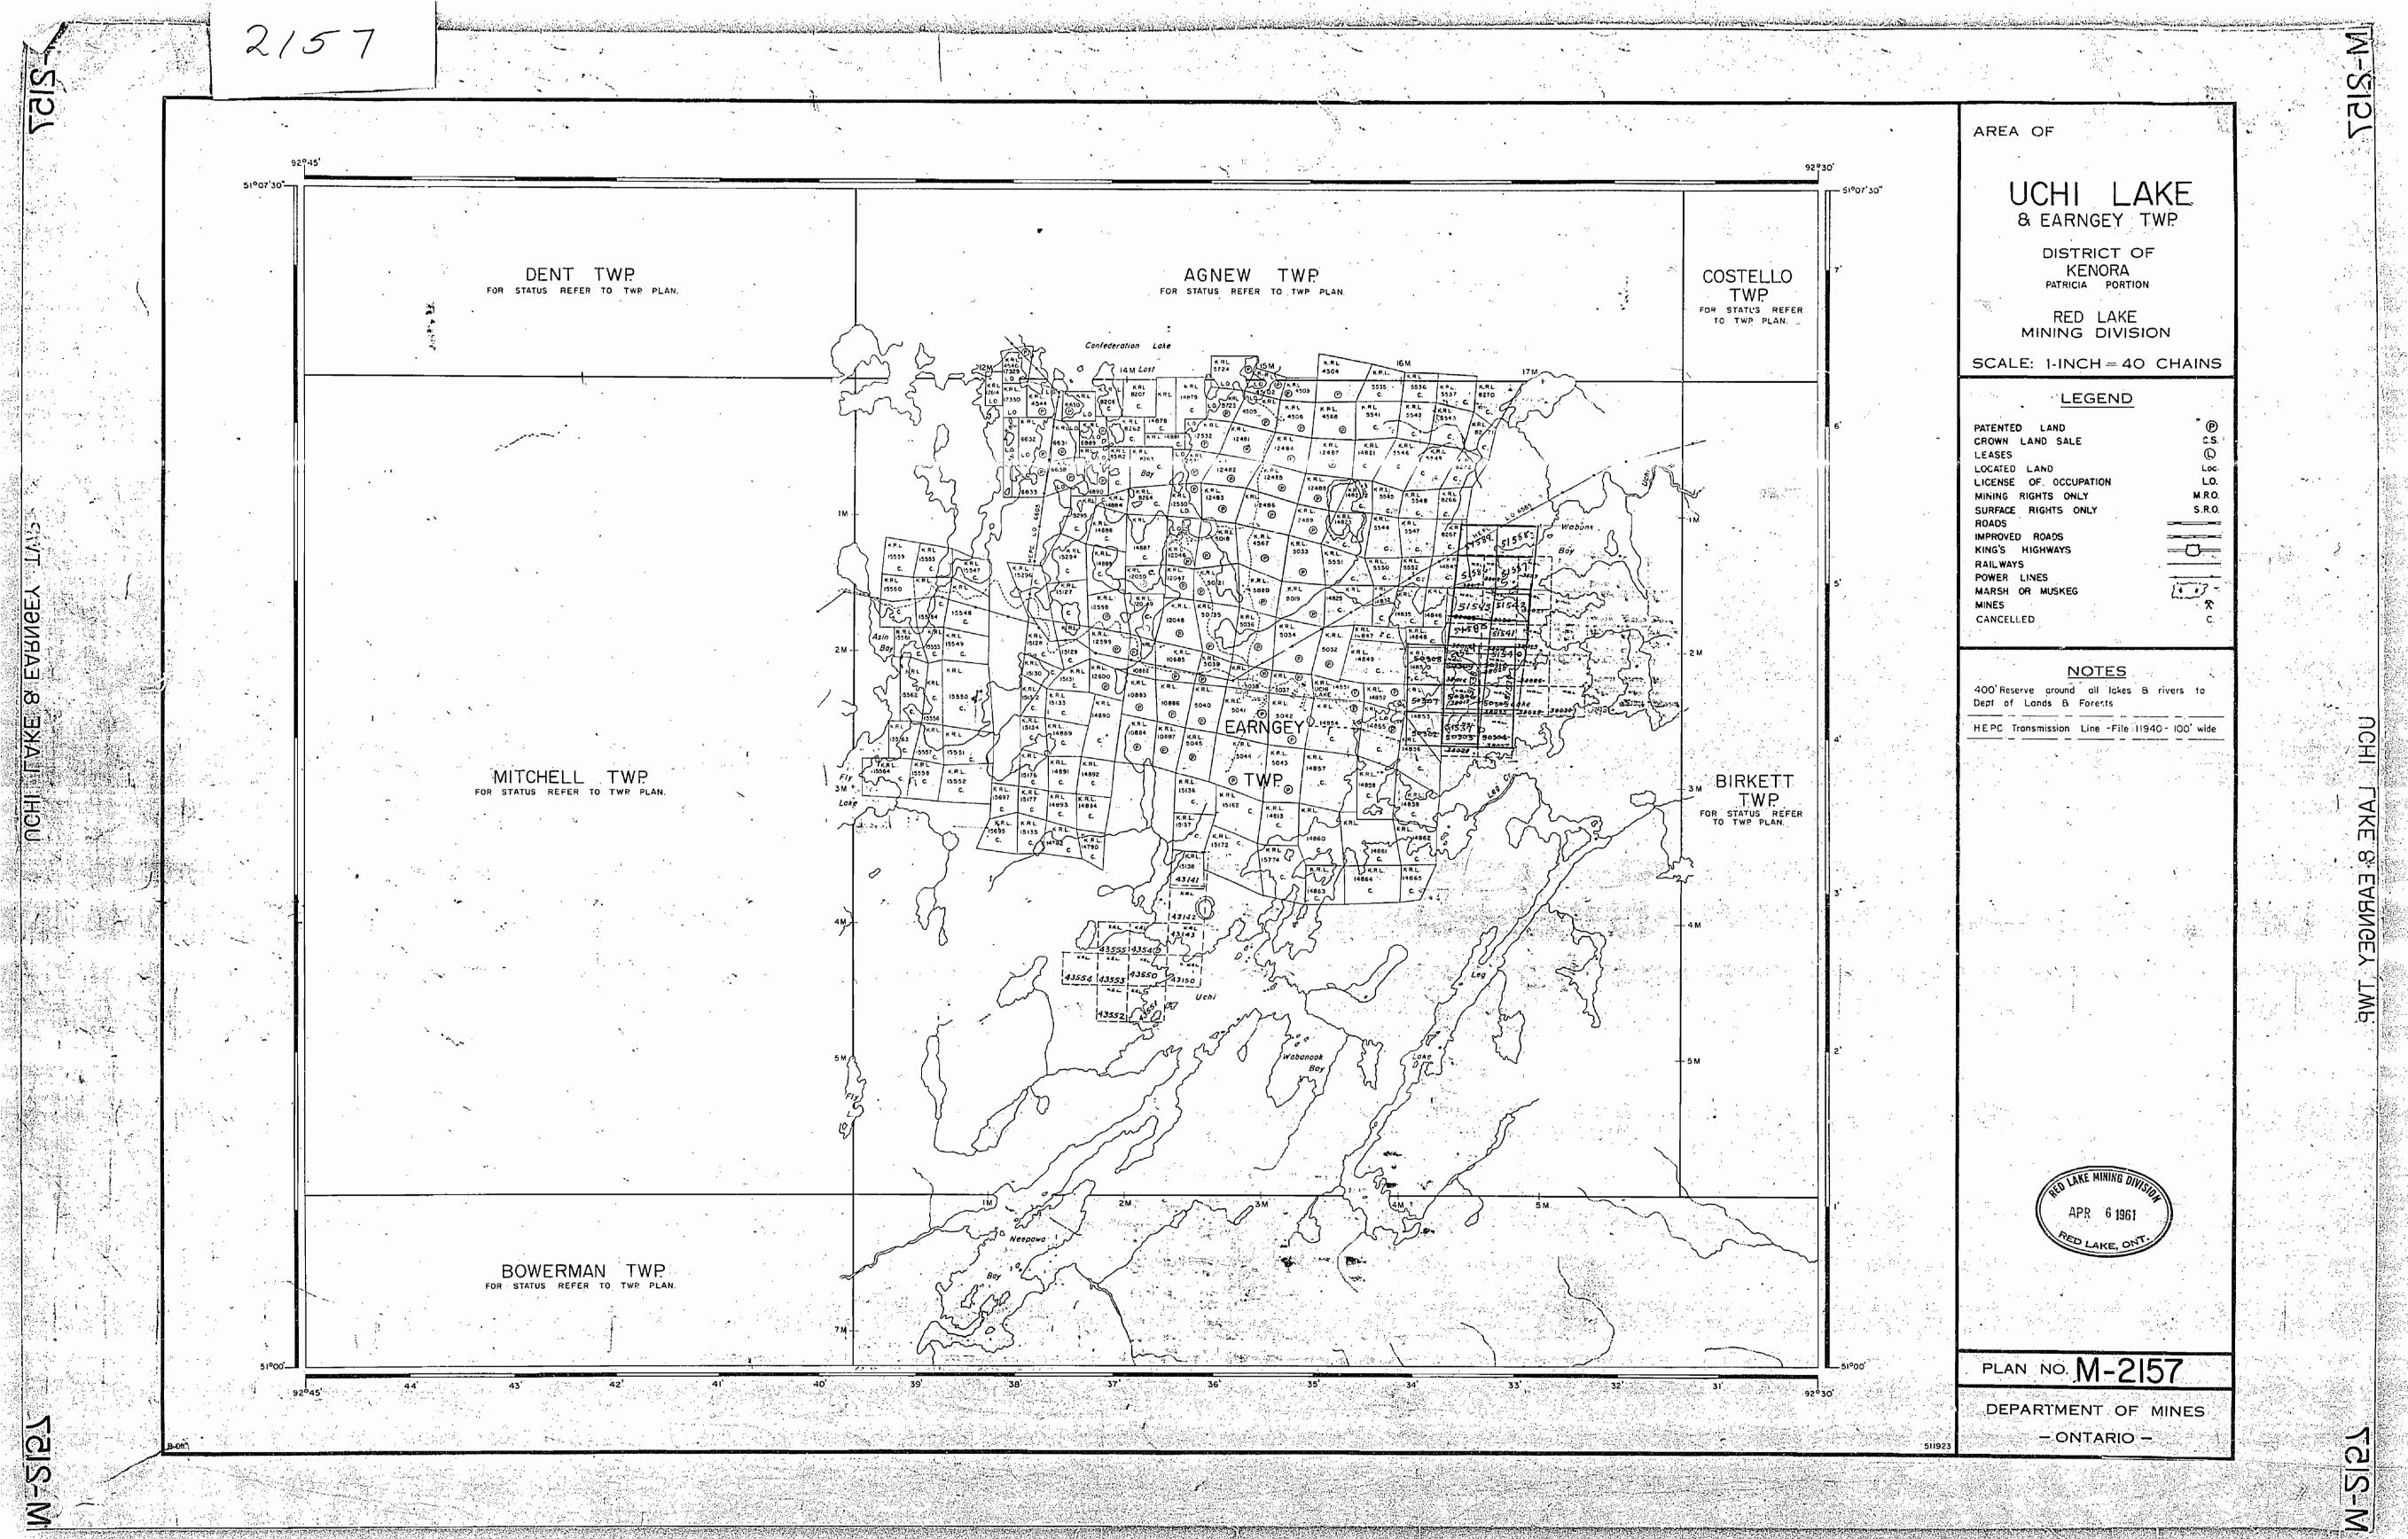

AREA OF 8 EARNGEY TWP DISTRICT OF KENORA COSTELLO DENT TWP PATRICIA · PORTION FOR STATUS REFER TO TWP PLAN TWP FIR STATUS REFER TO TWP PLAN FOR STATUS REFER RED LAKE TO TWP PLAN M. 2153 MINING DIVISION SCALE: 1-INCH = 40 CHAINS LEGEND PATENTED LAND CROWN LAND SALE LEASES LOCATED LAND LICENSE OF OCCUPATION M.R.O. MINING RIGHTS ONLY S.RO SURFACE RIGHTS ONLY IMPROVED ROADS KING'S HIGHWAYS \_\_\_\_ RAILWAYS POWER LINES 1: 17 MARSH OR MUSKEG MINES CANCELLED NOTES 400' Surface Rights Reservation around all MITCHELL TWP BIRKETT FOR STATUS REFER TO TWP PLAN FOR STATUS REFER M.2143 | 123.00 | 123.00 | 123.00 | 123.00 | 123.00 | 123.00 | 123.00 | 123.00 | 123.00 | 123.00 | 123.00 | 123.00 | 123.00 | 123.00 | 123.00 | 123.00 | 123.00 | 123.00 | 123.00 | 123.00 | 123.00 | 123.00 | 123.00 | 123.00 | 123.00 | 123.00 | 123.00 | 123.00 | 123.00 | 123.00 | 123.00 | 123.00 | 123.00 | 123.00 | 123.00 | 123.00 | 123.00 | 123.00 | 123.00 | 123.00 | 123.00 | 123.00 | 123.00 | 123.00 | 123.00 | 123.00 | 123.00 | 123.00 | 123.00 | 123.00 | 123.00 | 123.00 | 123.00 | 123.00 | 123.00 | 123.00 | 123.00 | 123.00 | 123.00 | 123.00 | 123.00 | 123.00 | 123.00 | 123.00 | 123.00 | 123.00 | 123.00 | 123.00 | 123.00 | 123.00 | 123.00 | 123.00 | 123.00 | 123.00 | 123.00 | 123.00 | 123.00 | 123.00 | 123.00 | 123.00 | 123.00 | 123.00 | 123.00 | 123.00 | 123.00 | 123.00 | 123.00 | 123.00 | 123.00 | 123.00 | 123.00 | 123.00 | 123.00 | 123.00 | 123.00 | 123.00 | 123.00 | 123.00 | 123.00 | 123.00 | 123.00 | 123.00 | 123.00 | 123.00 | 123.00 | 123.00 | 123.00 | 123.00 | 123.00 | 123.00 | 123.00 | 123.00 | 123.00 | 123.00 | 123.00 | 123.00 | 123.00 | 123.00 | 123.00 | 123.00 | 123.00 | 123.00 | 123.00 | 123.00 | 123.00 | 123.00 | 123.00 | 123.00 | 123.00 | 123.00 | 123.00 | 123.00 | 123.00 | 123.00 | 123.00 | 123.00 | 123.00 | 123.00 | 123.00 | 123.00 | 123.00 | 123.00 | 123.00 | 123.00 | 123.00 | 123.00 | 123.00 | 123.00 | 123.00 | 123.00 | 123.00 | 123.00 | 123.00 | 123.00 | 123.00 | 123.00 | 123.00 | 123.00 | 123.00 | 123.00 | 123.00 | 123.00 | 123.00 | 123.00 | 123.00 | 123.00 | 123.00 | 123.00 | 123.00 | 123.00 | 123.00 | 123.00 | 123.00 | 123.00 | 123.00 | 123.00 | 123.00 | 123.00 | 123.00 | 123.00 | 123.00 | 123.00 | 123.00 | 123.00 | 123.00 | 123.00 | 123.00 | 123.00 | 123.00 | 123.00 | 123.00 | 123.00 | 123.00 | 123.00 | 123.00 | 123.00 | 123.00 | 123.00 | 123.00 | 123.00 | 123.00 | 123.00 | 123.00 | 123.00 | 123.00 | 123.00 | 123.00 | 123.00 | 123.00 | 123.00 | 123.00 | 123.00 | 123.00 | 123.00 | 123.00 | 123.00 | 123.00 | 123.00 | 123.00 | 123.00 | 123.00 | 123.00 | 123.00 | 123.00 | 123.00 | 123.00 | 123.00 | 1 RED LAKE BOWERMAN TWP FOR STATUS REFER TO TWP PLAN M 2145. PLAN NO. M-2157