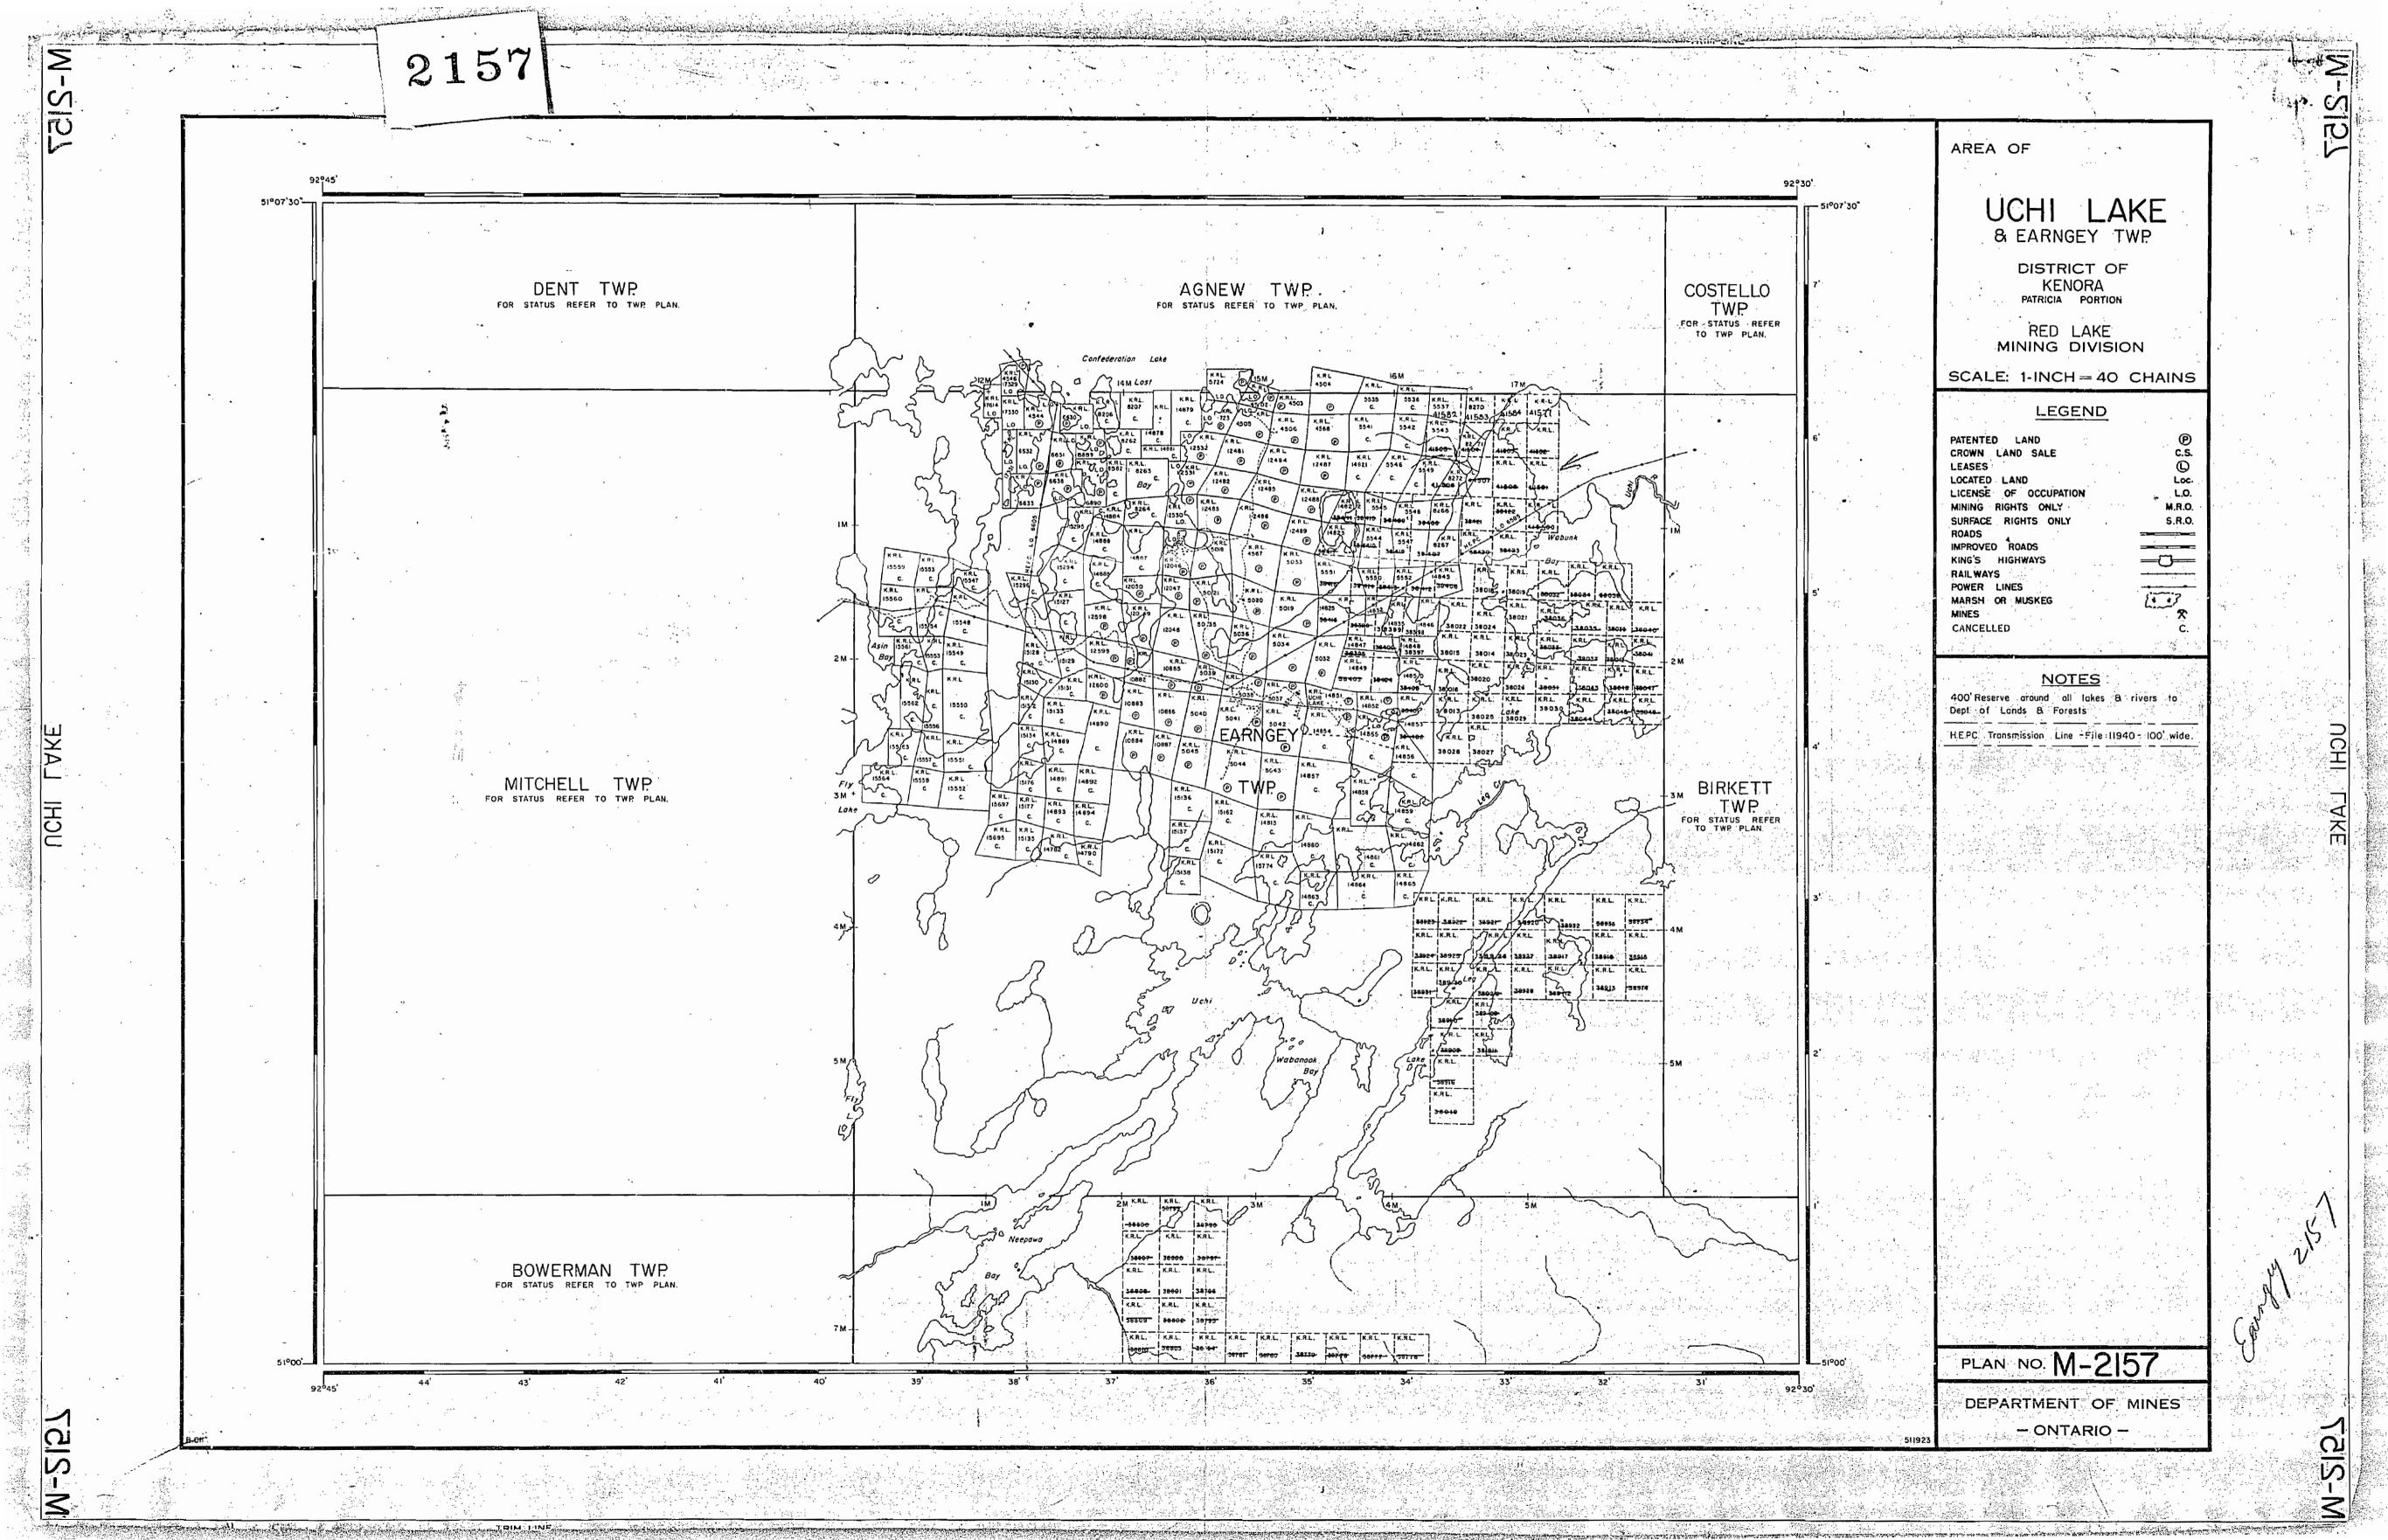

AREA OF 8 EARNGEY TWP DISTRICT OF KENORA COSTELLO DENT TWP PATRICIA · PORTION FOR STATUS REFER TO TWP PLAN TWP FIR STATUS REFER TO TWP PLAN FOR STATUS REFER RED LAKE TO TWP PLAN M. 2153 MINING DIVISION SCALE: 1-INCH = 40 CHAINS LEGEND PATENTED LAND CROWN LAND SALE LEASES LOCATED LAND LICENSE OF OCCUPATION M.R.O. MINING RIGHTS ONLY S.RO SURFACE RIGHTS ONLY IMPROVED ROADS KING'S HIGHWAYS \_\_\_\_ RAILWAYS POWER LINES 1: 17 MARSH OR MUSKEG MINES CANCELLED NOTES 400' Surface Rights Reservation around all MITCHELL TWP BIRKETT FOR STATUS REFER TO TWP PLAN FOR STATUS REFER M.2143 | 123.00 | 123.00 | 123.00 | 123.00 | 123.00 | 123.00 | 123.00 | 123.00 | 123.00 | 123.00 | 123.00 | 123.00 | 123.00 | 123.00 | 123.00 | 123.00 | 123.00 | 123.00 | 123.00 | 123.00 | 123.00 | 123.00 | 123.00 | 123.00 | 123.00 | 123.00 | 123.00 | 123.00 | 123.00 | 123.00 | 123.00 | 123.00 | 123.00 | 123.00 | 123.00 | 123.00 | 123.00 | 123.00 | 123.00 | 123.00 | 123.00 | 123.00 | 123.00 | 123.00 | 123.00 | 123.00 | 123.00 | 123.00 | 123.00 | 123.00 | 123.00 | 123.00 | 123.00 | 123.00 | 123.00 | 123.00 | 123.00 | 123.00 | 123.00 | 123.00 | 123.00 | 123.00 | 123.00 | 123.00 | 123.00 | 123.00 | 123.00 | 123.00 | 123.00 | 123.00 | 123.00 | 123.00 | 123.00 | 123.00 | 123.00 | 123.00 | 123.00 | 123.00 | 123.00 | 123.00 | 123.00 | 123.00 | 123.00 | 123.00 | 123.00 | 123.00 | 123.00 | 123.00 | 123.00 | 123.00 | 123.00 | 123.00 | 123.00 | 123.00 | 123.00 | 123.00 | 123.00 | 123.00 | 123.00 | 123.00 | 123.00 | 123.00 | 123.00 | 123.00 | 123.00 | 123.00 | 123.00 | 123.00 | 123.00 | 123.00 | 123.00 | 123.00 | 123.00 | 123.00 | 123.00 | 123.00 | 123.00 | 123.00 | 123.00 | 123.00 | 123.00 | 123.00 | 123.00 | 123.00 | 123.00 | 123.00 | 123.00 | 123.00 | 123.00 | 123.00 | 123.00 | 123.00 | 123.00 | 123.00 | 123.00 | 123.00 | 123.00 | 123.00 | 123.00 | 123.00 | 123.00 | 123.00 | 123.00 | 123.00 | 123.00 | 123.00 | 123.00 | 123.00 | 123.00 | 123.00 | 123.00 | 123.00 | 123.00 | 123.00 | 123.00 | 123.00 | 123.00 | 123.00 | 123.00 | 123.00 | 123.00 | 123.00 | 123.00 | 123.00 | 123.00 | 123.00 | 123.00 | 123.00 | 123.00 | 123.00 | 123.00 | 123.00 | 123.00 | 123.00 | 123.00 | 123.00 | 123.00 | 123.00 | 123.00 | 123.00 | 123.00 | 123.00 | 123.00 | 123.00 | 123.00 | 123.00 | 123.00 | 123.00 | 123.00 | 123.00 | 123.00 | 123.00 | 123.00 | 123.00 | 123.00 | 123.00 | 123.00 | 123.00 | 123.00 | 123.00 | 123.00 | 123.00 | 123.00 | 123.00 | 123.00 | 123.00 | 123.00 | 123.00 | 123.00 | 123.00 | 123.00 | 123.00 | 123.00 | 123.00 | 123.00 | 123.00 | 123.00 | 123.00 | 123.00 | 123.00 | 123.00 | 123.00 | 123.00 | 123.00 | 123.00 | 123.00 | 123.00 | 1 RED LAKE BOWERMAN TWP FOR STATUS REFER TO TWP PLAN M 2145. PLAN NO. M-2157

SLATE LAKE M-2412

DEPARTMENT OF MINES - ONTARIO -