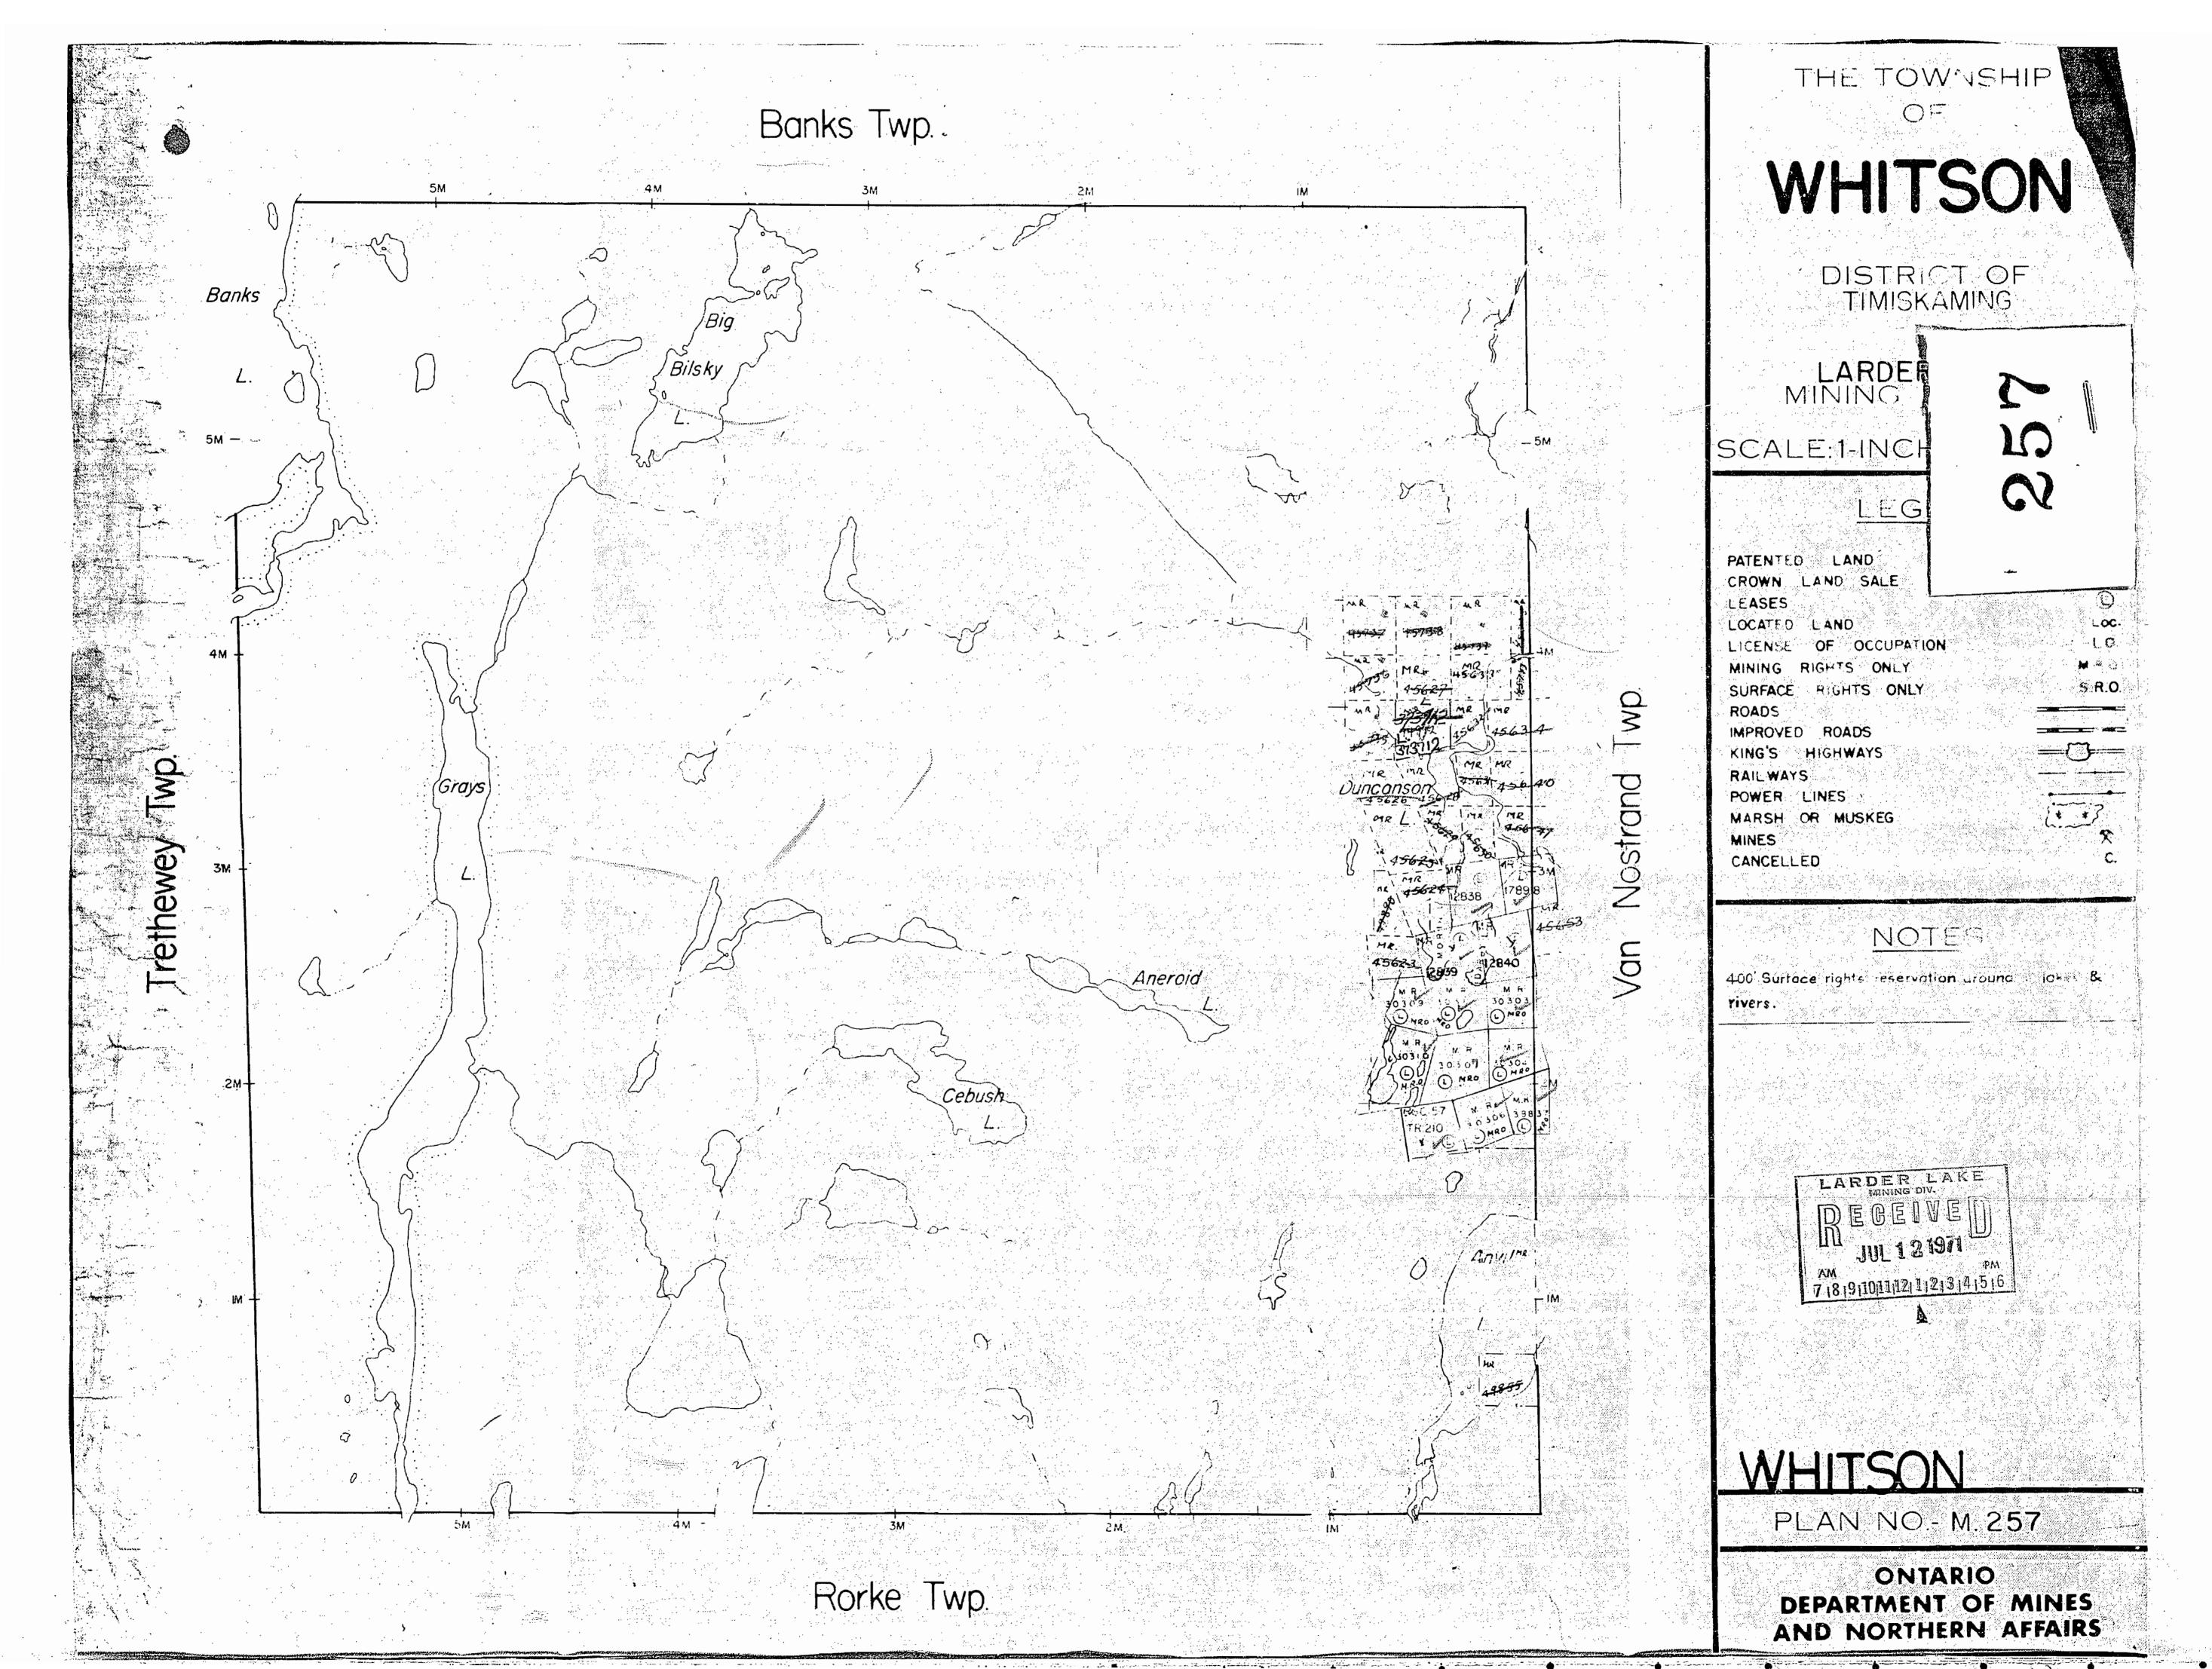

TEMAGAMI LARDER LAKE THE INFORMATION THAT APPEARS ON THIS MAP HAS BEEN COMPILED FROM VARIOUS SOURCES, AND ACCURACY IS NOT GUARANTEED. THOSE WISHING TO STAKE; MINING CLAIMS SHOULD CONSULT WITH THE MINING RECORDER MINISTRY OF RECORDER, MINISTRY OF MECONDER, MINISTRY OF NORTHERN DEVELOP MENT AND MINES, FOR AD DITIONAL INFORMATION ON THE STATUS OF THE LANDS SHOWN HEREON

## AREAS WITHDRAWN FROM DISPOSITION

MRO - Mining Rights Only SRO - Surface Rights Only M + S - Mining and Surface Rights

| 21MBGF2                           | ® 36/80 - W.2/84 | 16 |
|-----------------------------------|------------------|----|
| undary                            | •                |    |
| Township, Meridian, Baseline      |                  |    |
| Road allowance; surveyedshoreline | -                | 3  |
| Lot/Concession; surveyed          | •                |    |
| Parcel; surveyed                  |                  |    |
| Right-of-way; road                |                  |    |
| railway                           |                  |    |
| utility                           |                  |    |
| Reservation                       | · ·              |    |
| f, Pit, Pile                      |                  |    |
| interpolated                      |                  |    |
| Approximate                       |                  |    |
| ntrol point (horizontal)          |                  |    |
| oded land                         |                  |    |
| on hand frame                     |                  |    |