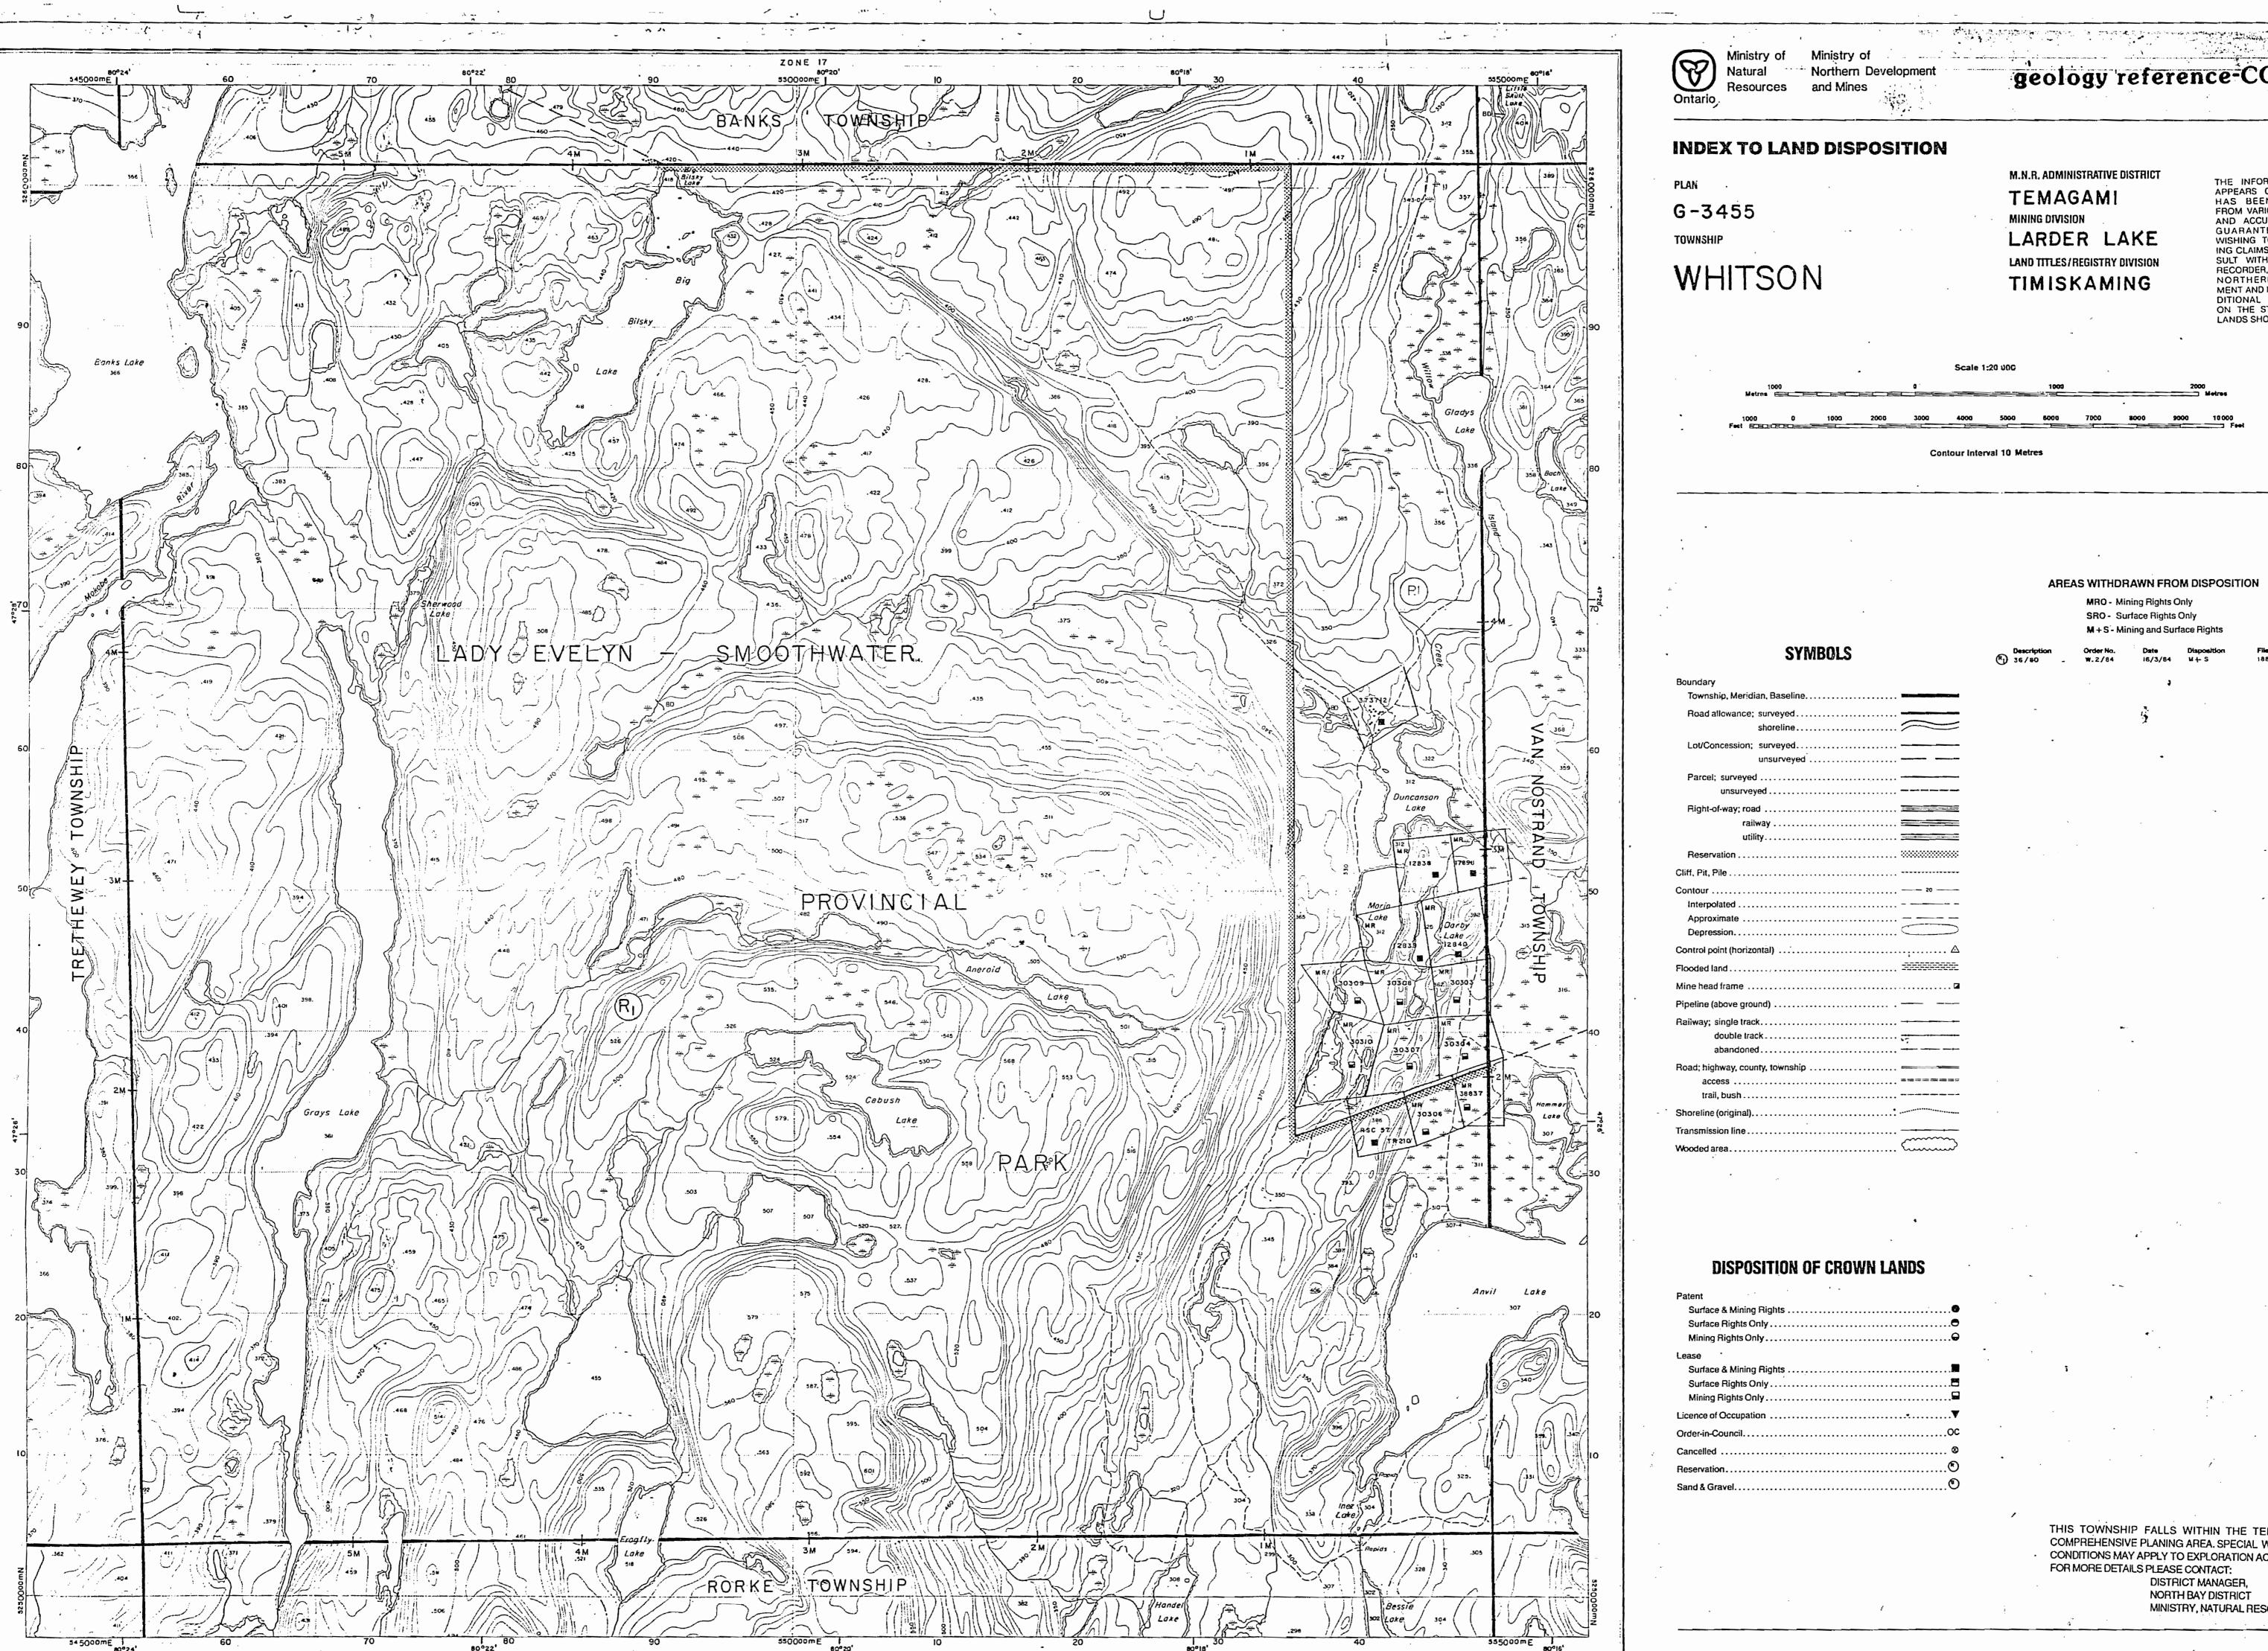

TEMAGAMI LARDER LAKE THE INFORMATION THAT APPEARS ON THIS MAP HAS BEEN COMPILED FROM VARIOUS SOURCES, AND ACCURACY IS NOT GUARANTEED. THOSE WISHING TO STAKE; MINING CLAIMS SHOULD CONSULT WITH THE MINING RECORDER MINISTRY OF RECORDER, MINISTRY OF MECONDER, MINISTRY OF NORTHERN DEVELOP MENT AND MINES, FOR AD DITIONAL INFORMATION ON THE STATUS OF THE LANDS SHOWN HEREON

| 2000<br>Metres        |
|-----------------------|
|                       |
| 8000 9000 10000<br>Fe |
| 8000                  |

## AREAS WITHDRAWN FROM DISPOSITION

MRO - Mining Rights Only SRO - Surface Rights Only M + S - Mining and Surface Rights

| 21MBGF2                           | ® 36/80 - W.2/84 | 16 |
|-----------------------------------|------------------|----|
| undary                            | •                |    |
| Township, Meridian, Baseline      |                  |    |
| Road allowance; surveyedshoreline | -                | 3  |
| Lot/Concession; surveyed          | •                |    |
| Parcel; surveyed                  |                  |    |
| Right-of-way; road                |                  |    |
| railway                           |                  |    |
| utility                           |                  |    |
| Reservation                       | · ·              |    |
| f, Pit, Pile                      |                  |    |
| interpolated                      |                  |    |
| Approximate                       |                  |    |
| ntrol point (horizontal)          |                  |    |
| oded land                         |                  |    |
| on hand frame                     |                  |    |

THIS TOWNSHIP FALLS WITHIN THE TEMAGAMI COMPREHENSIVE PLANING AREA. SPECIAL WORKING CONDITIONS MAY APPLY TO EXPLORATION ACTIVITIES. FOR MORE DETAILS PLEASE CONTACT: DISTRICT MANAGER, NORTH BAY DISTRICT MINISTRY, NATURAL RESOURCES

Map base and land disposition drafting by Surveys and Mapping Branch, Ministry of Natural Resources.

The disposition of land, location of lot fabric and parcel boundaries on this index was compiled for administrative purposes only.