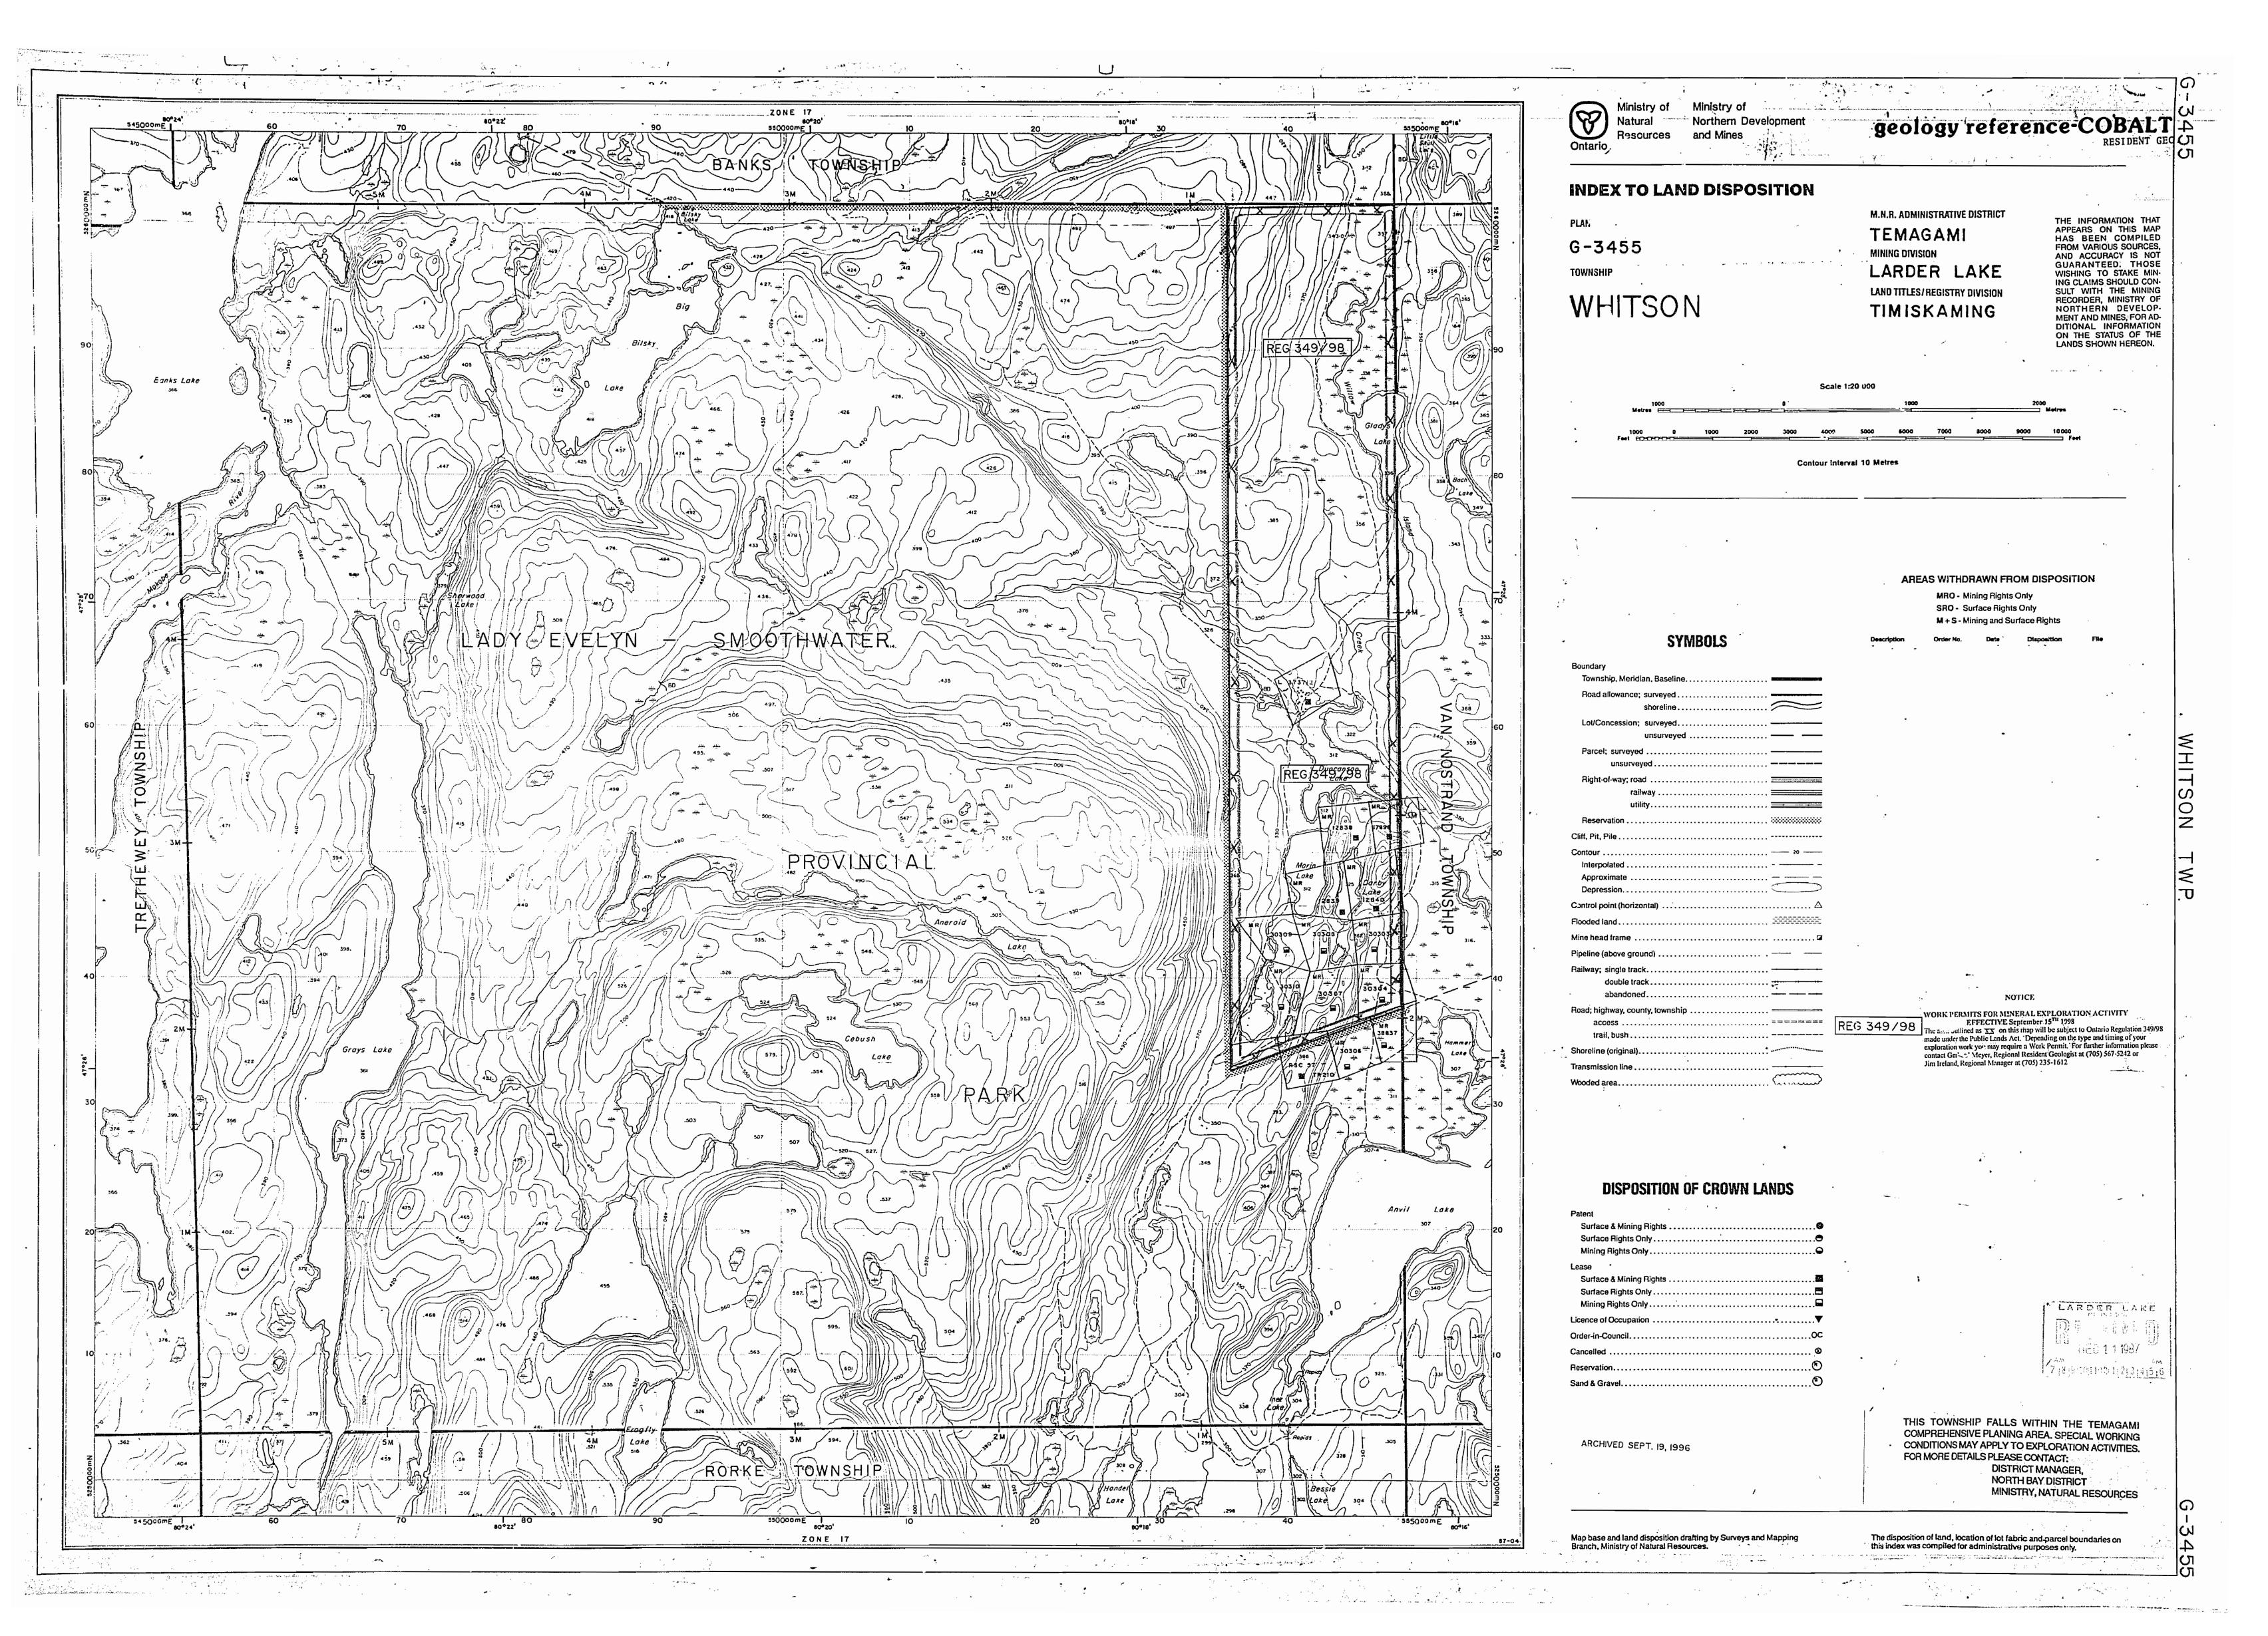

TEMAGAMI LARDER LAKE THE INFORMATION THAT APPEARS ON THIS MAP HAS BEEN COMPILED FROM VARIOUS SOURCES, AND ACCURACY IS NOT GUARANTEED. THOSE WISHING TO STAKE; MINING CLAIMS SHOULD CONSULT WITH THE MINING RECORDER MINISTRY OF RECORDER, MINISTRY OF MECONDER, MINISTRY OF NORTHERN DEVELOP MENT AND MINES, FOR AD DITIONAL INFORMATION ON THE STATUS OF THE LANDS SHOWN HEREON

## AREAS WITHDRAWN FROM DISPOSITION

MRO - Mining Rights Only SRO - Surface Rights Only M + S - Mining and Surface Rights

| 21MBGF2                           | ® 36/80 - W.2/84 | 16 |
|-----------------------------------|------------------|----|
| undary                            | •                |    |
| Township, Meridian, Baseline      |                  |    |
| Road allowance; surveyedshoreline | -                | 3  |
| Lot/Concession; surveyed          | •                |    |
| Parcel; surveyed                  |                  |    |
| Right-of-way; road                |                  |    |
| railway                           |                  |    |
| utility                           |                  |    |
| Reservation                       | · ·              |    |
| f, Pit, Pile                      |                  |    |
| interpolated                      |                  |    |
| Approximate                       |                  |    |
| ntrol point (horizontal)          |                  |    |
| oded land                         |                  |    |
| on hand frame                     |                  |    |

THIS TOWNSHIP FALLS WITHIN THE TEMAGAMI COMPREHENSIVE PLANING AREA. SPECIAL WORKING CONDITIONS MAY APPLY TO EXPLORATION ACTIVITIES. FOR MORE DETAILS PLEASE CONTACT: DISTRICT MANAGER, NORTH BAY DISTRICT MINISTRY, NATURAL RESOURCES

Map base and land disposition drafting by Surveys and Mapping Branch, Ministry of Natural Resources.

The disposition of land, location of lot fabric and parcel boundaries on this index was compiled for administrative purposes only.