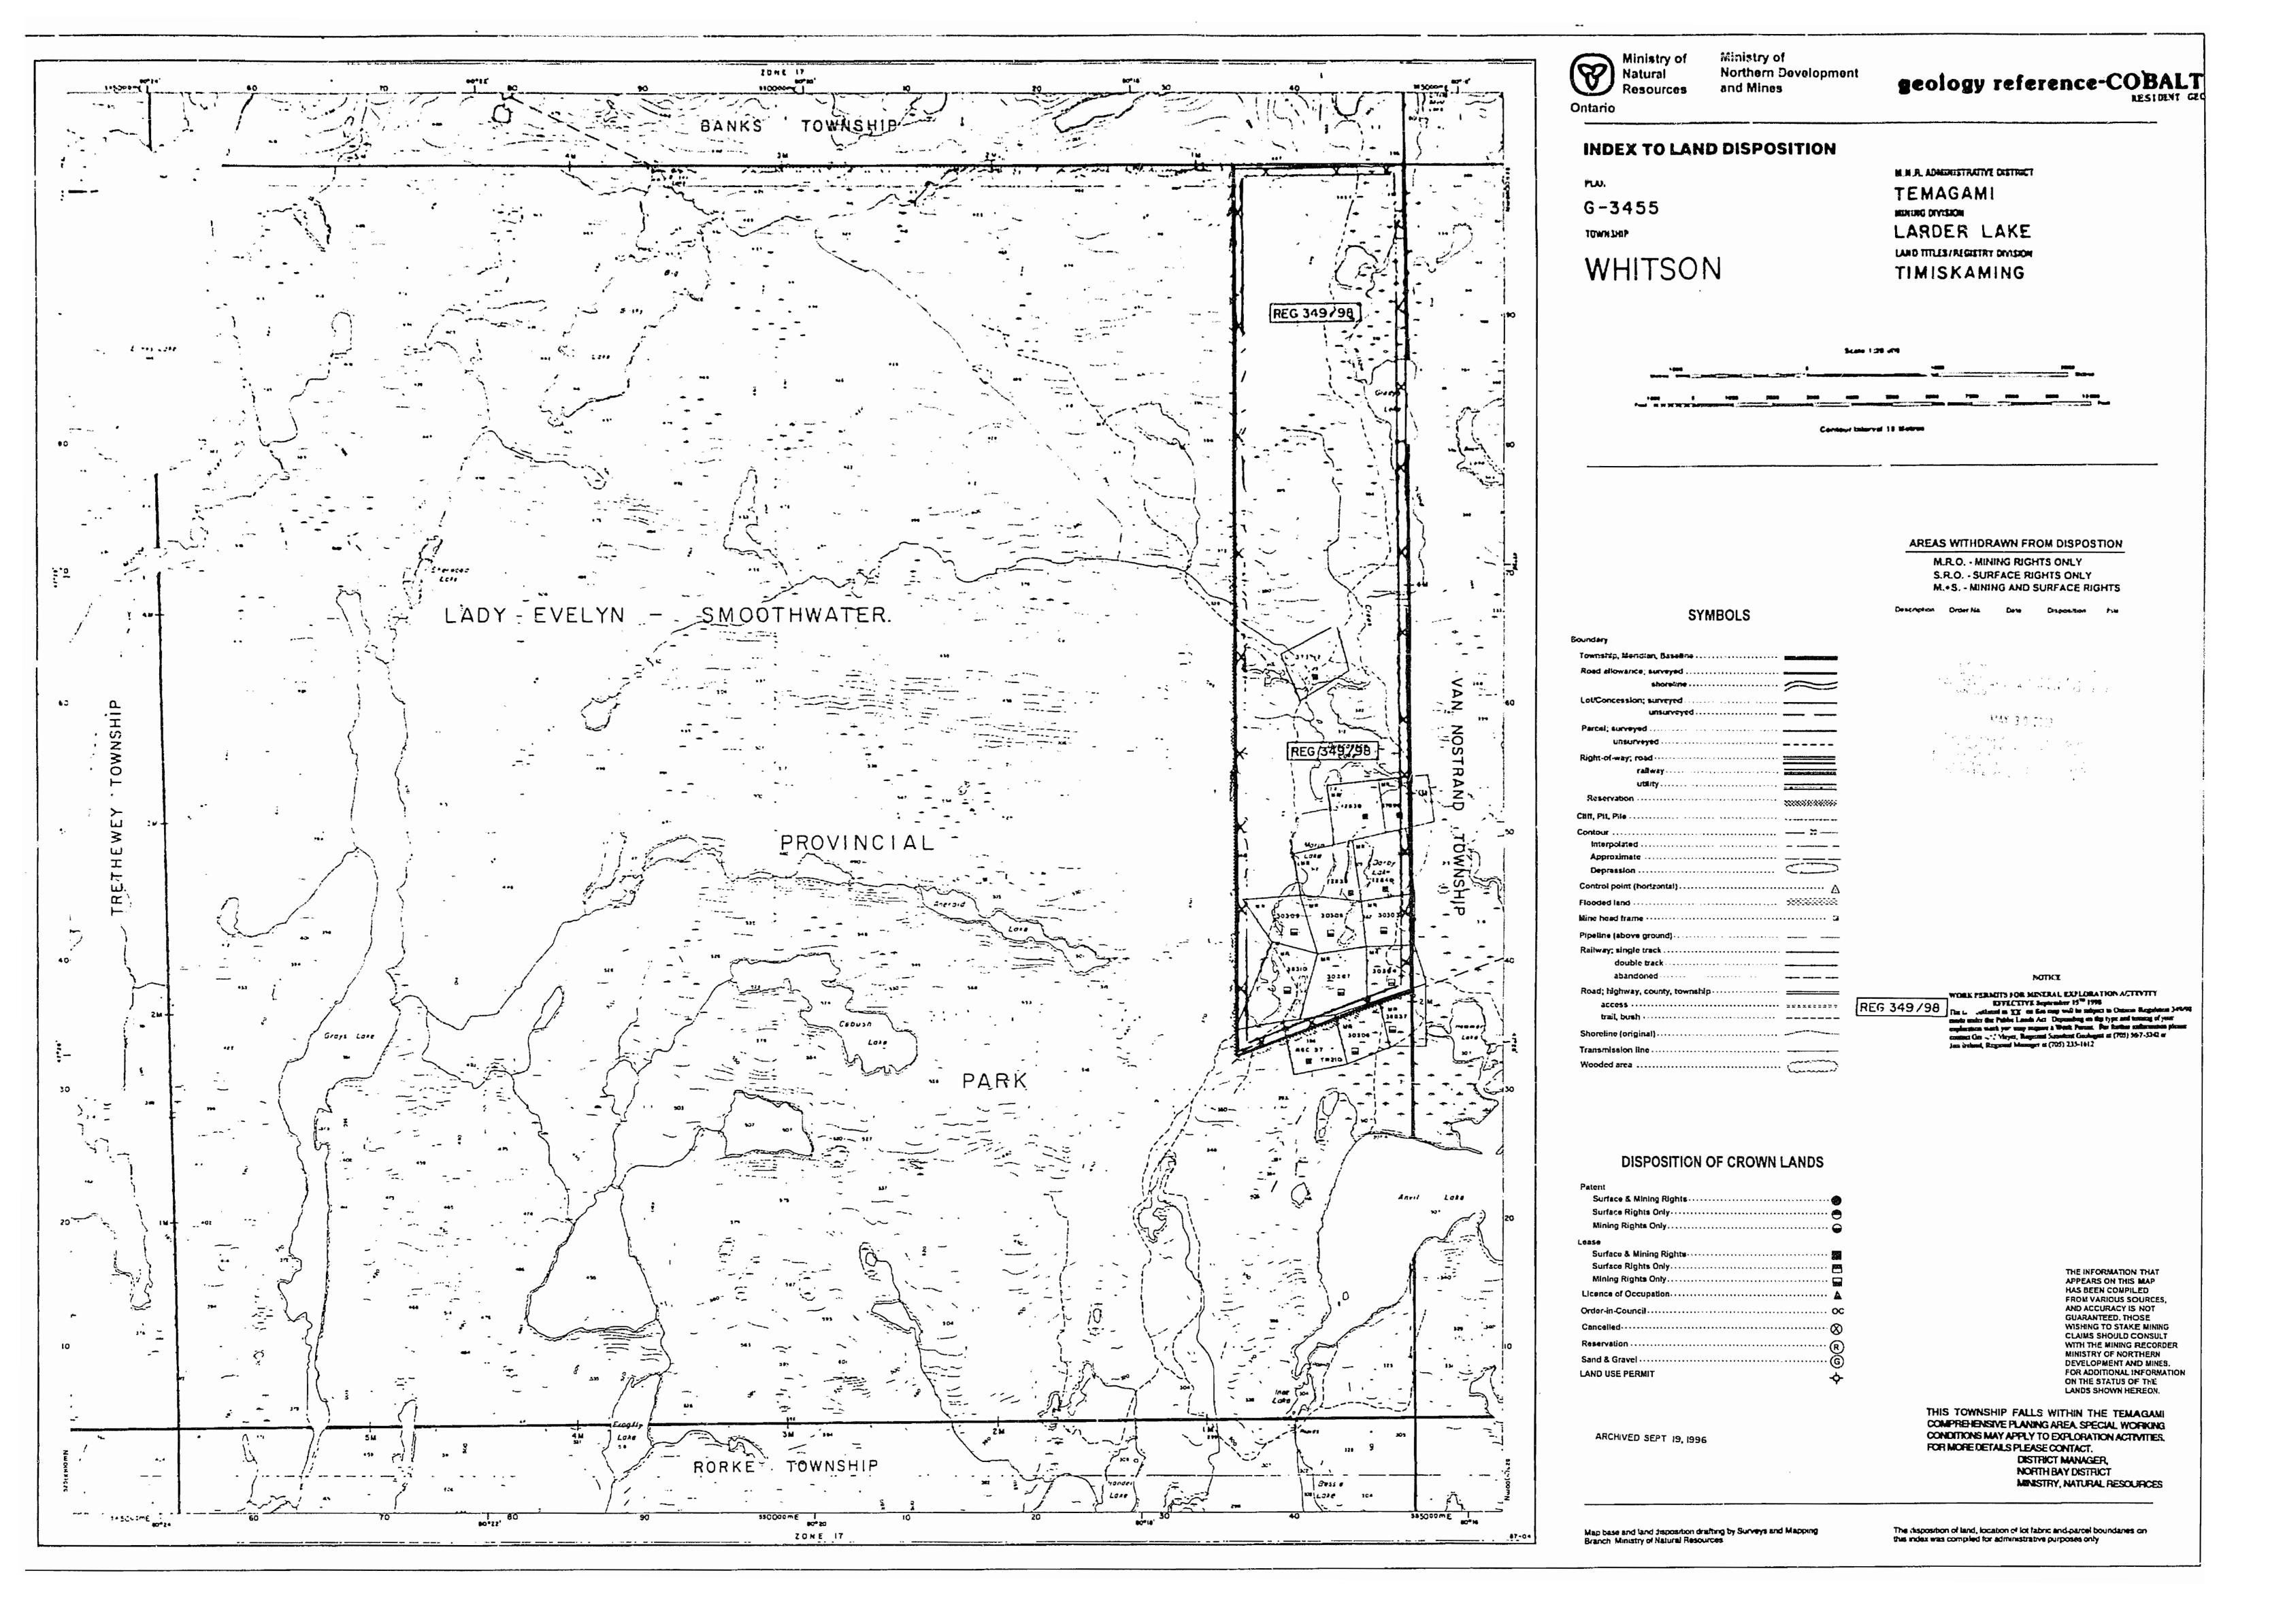

TEMAGAMI LARDER LAKE THE INFORMATION THAT APPEARS ON THIS MAP HAS BEEN COMPILED FROM VARIOUS SOURCES, AND ACCURACY IS NOT GUARANTEED. THOSE WISHING TO STAKE; MINING CLAIMS SHOULD CONSULT WITH THE MINING RECORDER MINISTRY OF RECORDER, MINISTRY OF MECONDER, MINISTRY OF NORTHERN DEVELOP MENT AND MINES, FOR AD DITIONAL INFORMATION ON THE STATUS OF THE LANDS SHOWN HEREON

| 2000<br>Metres        |
|-----------------------|
|                       |
| 8000 9000 10000<br>Fe |
| 8000                  |

## AREAS WITHDRAWN FROM DISPOSITION

MRO - Mining Rights Only SRO - Surface Rights Only M + S - Mining and Surface Rights

| 21MBGF2                           | ® 36/80 - W.2/84 | 16 |
|-----------------------------------|------------------|----|
| undary                            | •                |    |
| Township, Meridian, Baseline      |                  |    |
| Road allowance; surveyedshoreline | -                | 3  |
| Lot/Concession; surveyed          | •                |    |
| Parcel; surveyed                  |                  |    |
| Right-of-way; road                |                  |    |
| railway                           |                  |    |
| utility                           |                  |    |
| Reservation                       | · ·              |    |
| f, Pit, Pile                      |                  |    |
| interpolated                      |                  |    |
| Approximate                       |                  |    |
| ntrol point (horizontal)          |                  |    |
| oded land                         |                  |    |
| on hand frame                     |                  |    |

THIS TOWNSHIP FALLS WITHIN THE TEMAGAMI COMPREHENSIVE PLANING AREA. SPECIAL WORKING CONDITIONS MAY APPLY TO EXPLORATION ACTIVITIES. FOR MORE DETAILS PLEASE CONTACT: DISTRICT MANAGER, NORTH BAY DISTRICT MINISTRY, NATURAL RESOURCES

Map base and land disposition drafting by Surveys and Mapping Branch, Ministry of Natural Resources.

The disposition of land, location of lot fabric and parcel boundaries on this index was compiled for administrative purposes only.