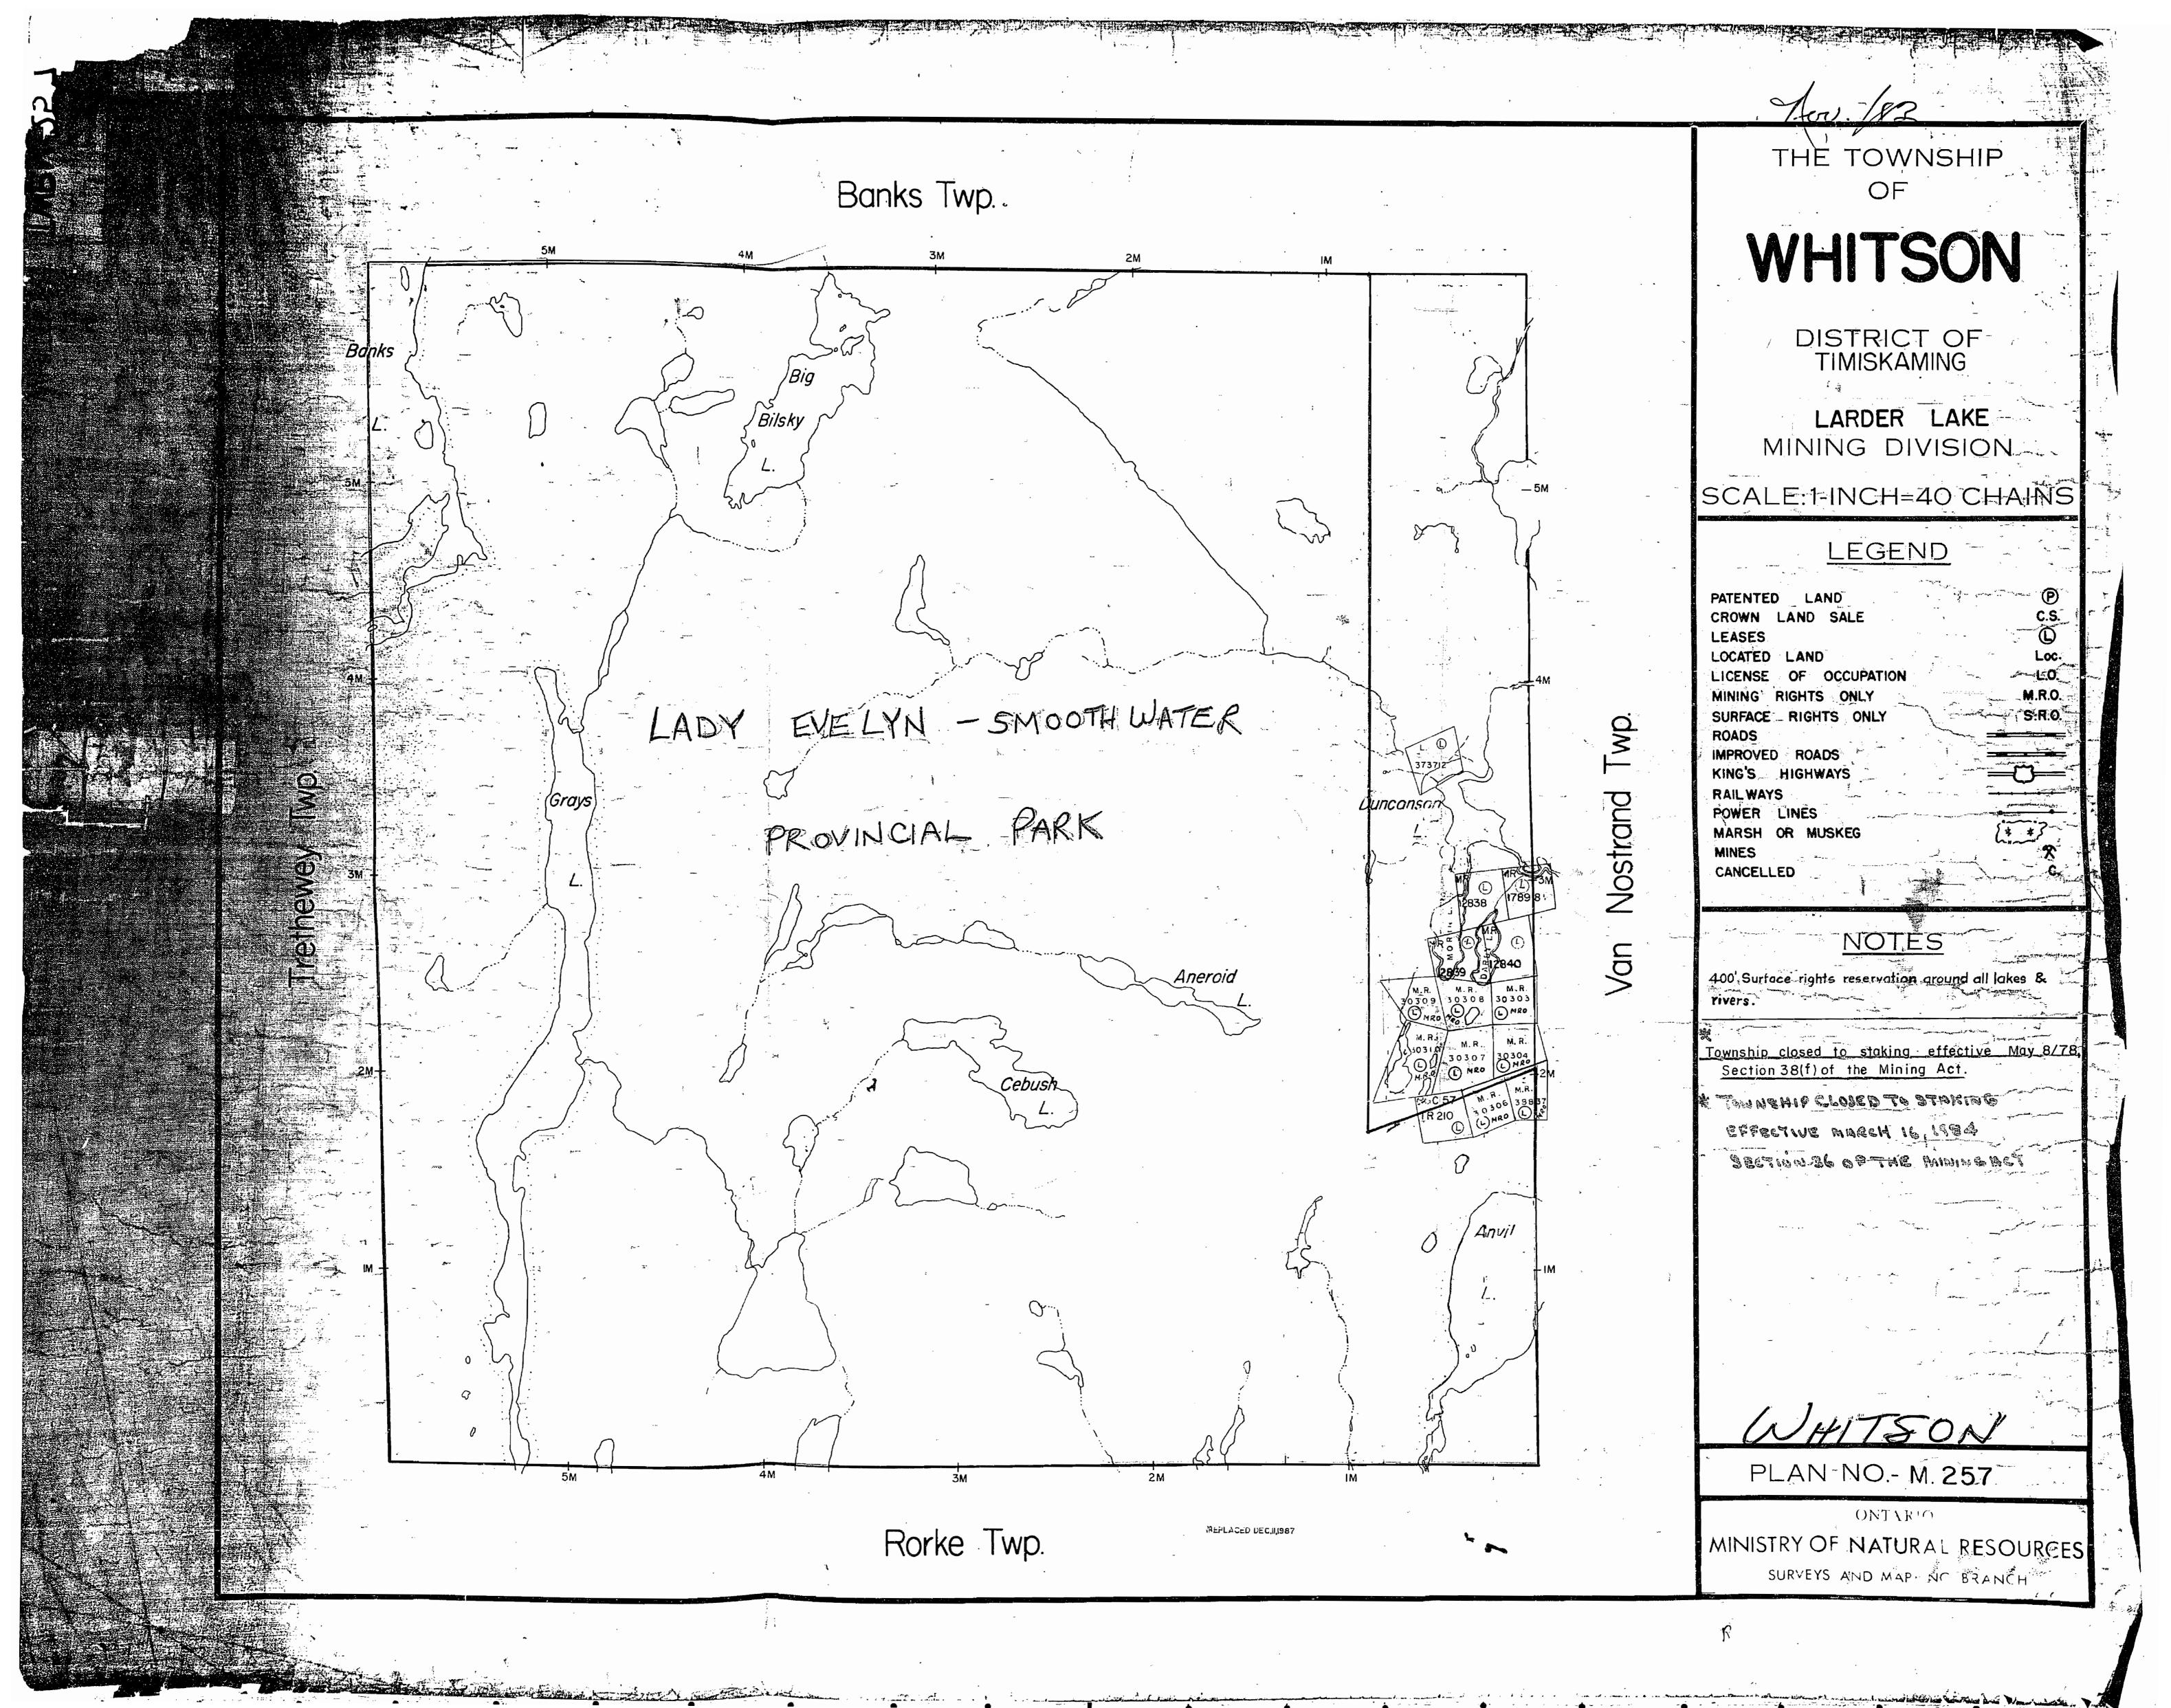

TEMAGAMI LARDER LAKE THE INFORMATION THAT APPEARS ON THIS MAP HAS BEEN COMPILED FROM VARIOUS SOURCES, AND ACCURACY IS NOT GUARANTEED. THOSE WISHING TO STAKE; MINING CLAIMS SHOULD CONSULT WITH THE MINING RECORDER MINISTRY OF RECORDER, MINISTRY OF MECONDER, MINISTRY OF NORTHERN DEVELOP MENT AND MINES, FOR AD DITIONAL INFORMATION ON THE STATUS OF THE LANDS SHOWN HEREON

## AREAS WITHDRAWN FROM DISPOSITION

MRO - Mining Rights Only SRO - Surface Rights Only M + S - Mining and Surface Rights

| 21MBGF2                           | ® 36/80 - W.2/84 | 16 |
|-----------------------------------|------------------|----|
| undary                            | •                |    |
| Township, Meridian, Baseline      |                  |    |
| Road allowance; surveyedshoreline | -                | 3  |
| Lot/Concession; surveyed          | •                |    |
| Parcel; surveyed                  |                  |    |
| Right-of-way; road                |                  |    |
| railway                           |                  |    |
| utility                           |                  |    |
| Reservation                       | · ·              |    |
| f, Pit, Pile                      |                  |    |
| interpolated                      |                  |    |
| Approximate                       |                  |    |
| ntrol point (horizontal)          |                  |    |
| oded land                         |                  |    |
| on hand frame                     |                  |    |