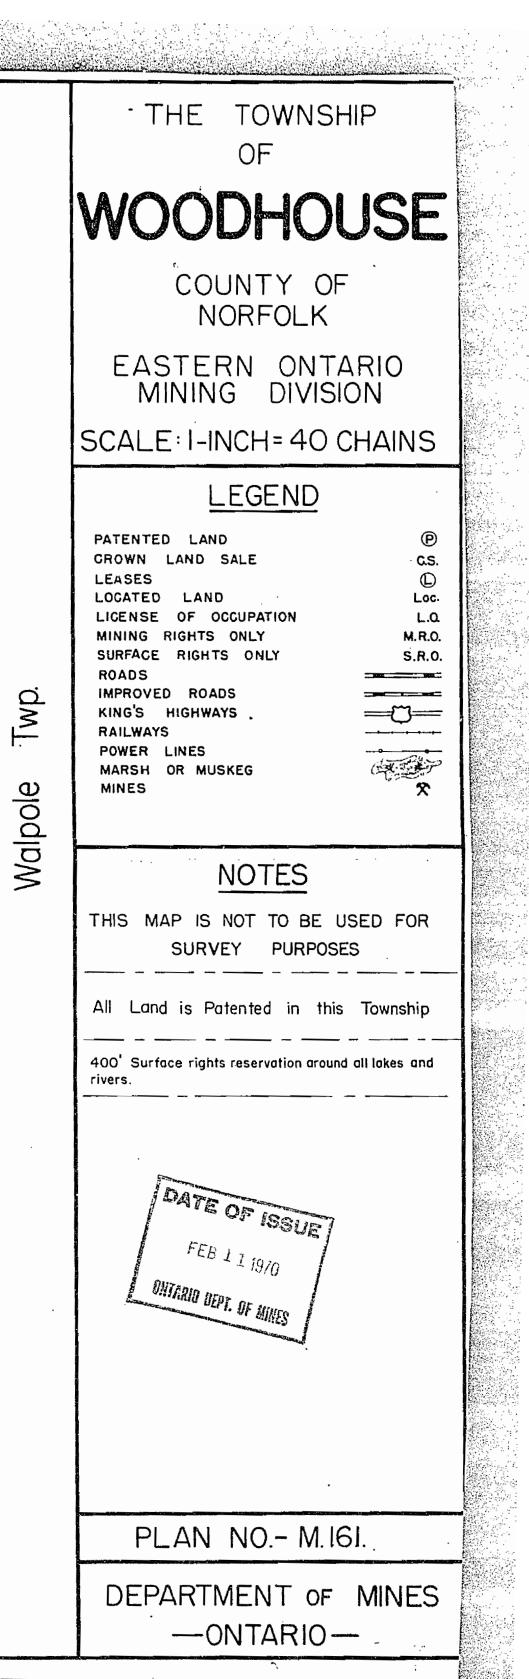

Erie

38 39 40 41 42 43 44 45 46 47 48 49 50 51 52 53 54 55 56 57 58 59 60 61 62 63 64

TOWNSHIP THE 5.W. M161 OF REGION DHOUSE WU SIMCOE DISTRICT COUNTY OF NORFOLK RESIDENT GEOLOGIST- LONDON SOUTHERN ONTARIO MINING DIVISION SCALE: I-INCH= 40 CHAINS LEGEND 👩 or 🕑 PATENTED LAND C.S. GROWN LAND SALE C LEASES LOCATED LAND te Loc. LICENSE OF OCCUPATION --.L.Q MINING RIGHTS ONLY M.R.O. SURFACE RIGHTS ONLY -- S:R.O. ROADS Twp. IMPROVED ROADS KING'S HIGHWAYS RAILWAYS POWER LINES G T MARSH OR MUSKEG Walpole MINES `€` PATENTED for S.R.O. NOTES THIS MAP IS NOT TO BE USED FOR SURVEY PURPOSES All Land is Patented in this Township 400' Surface rights reservation around all lakes and rivers THE PITS AND QUARRIES CONTROL ACT, 197 No person shall open, establish or operate a pit or quarry in this township except under authority of a licence issued by the Minister of Natural Resources. MINING RECORDS OFFICE - TORONTO EGEIVE SEP 1 6 1985 AM 7|8|9|10|11|12|1|2|3|4|5|6 PLAN NO.- M.IGI. ONTARIO MINISTRY OF NATURAL RESOURCES SURVEYS AND MAPPING BRANCH 65 66 67 68 69 70 71 72 73 74 75 76 77 78 79 80 81 82 83 84 85 86 87 88 89 90 91 92 93 94 95 96 97 98 99 100 101 102 103 104 105 106 107 108 109 110 111 112 113 114