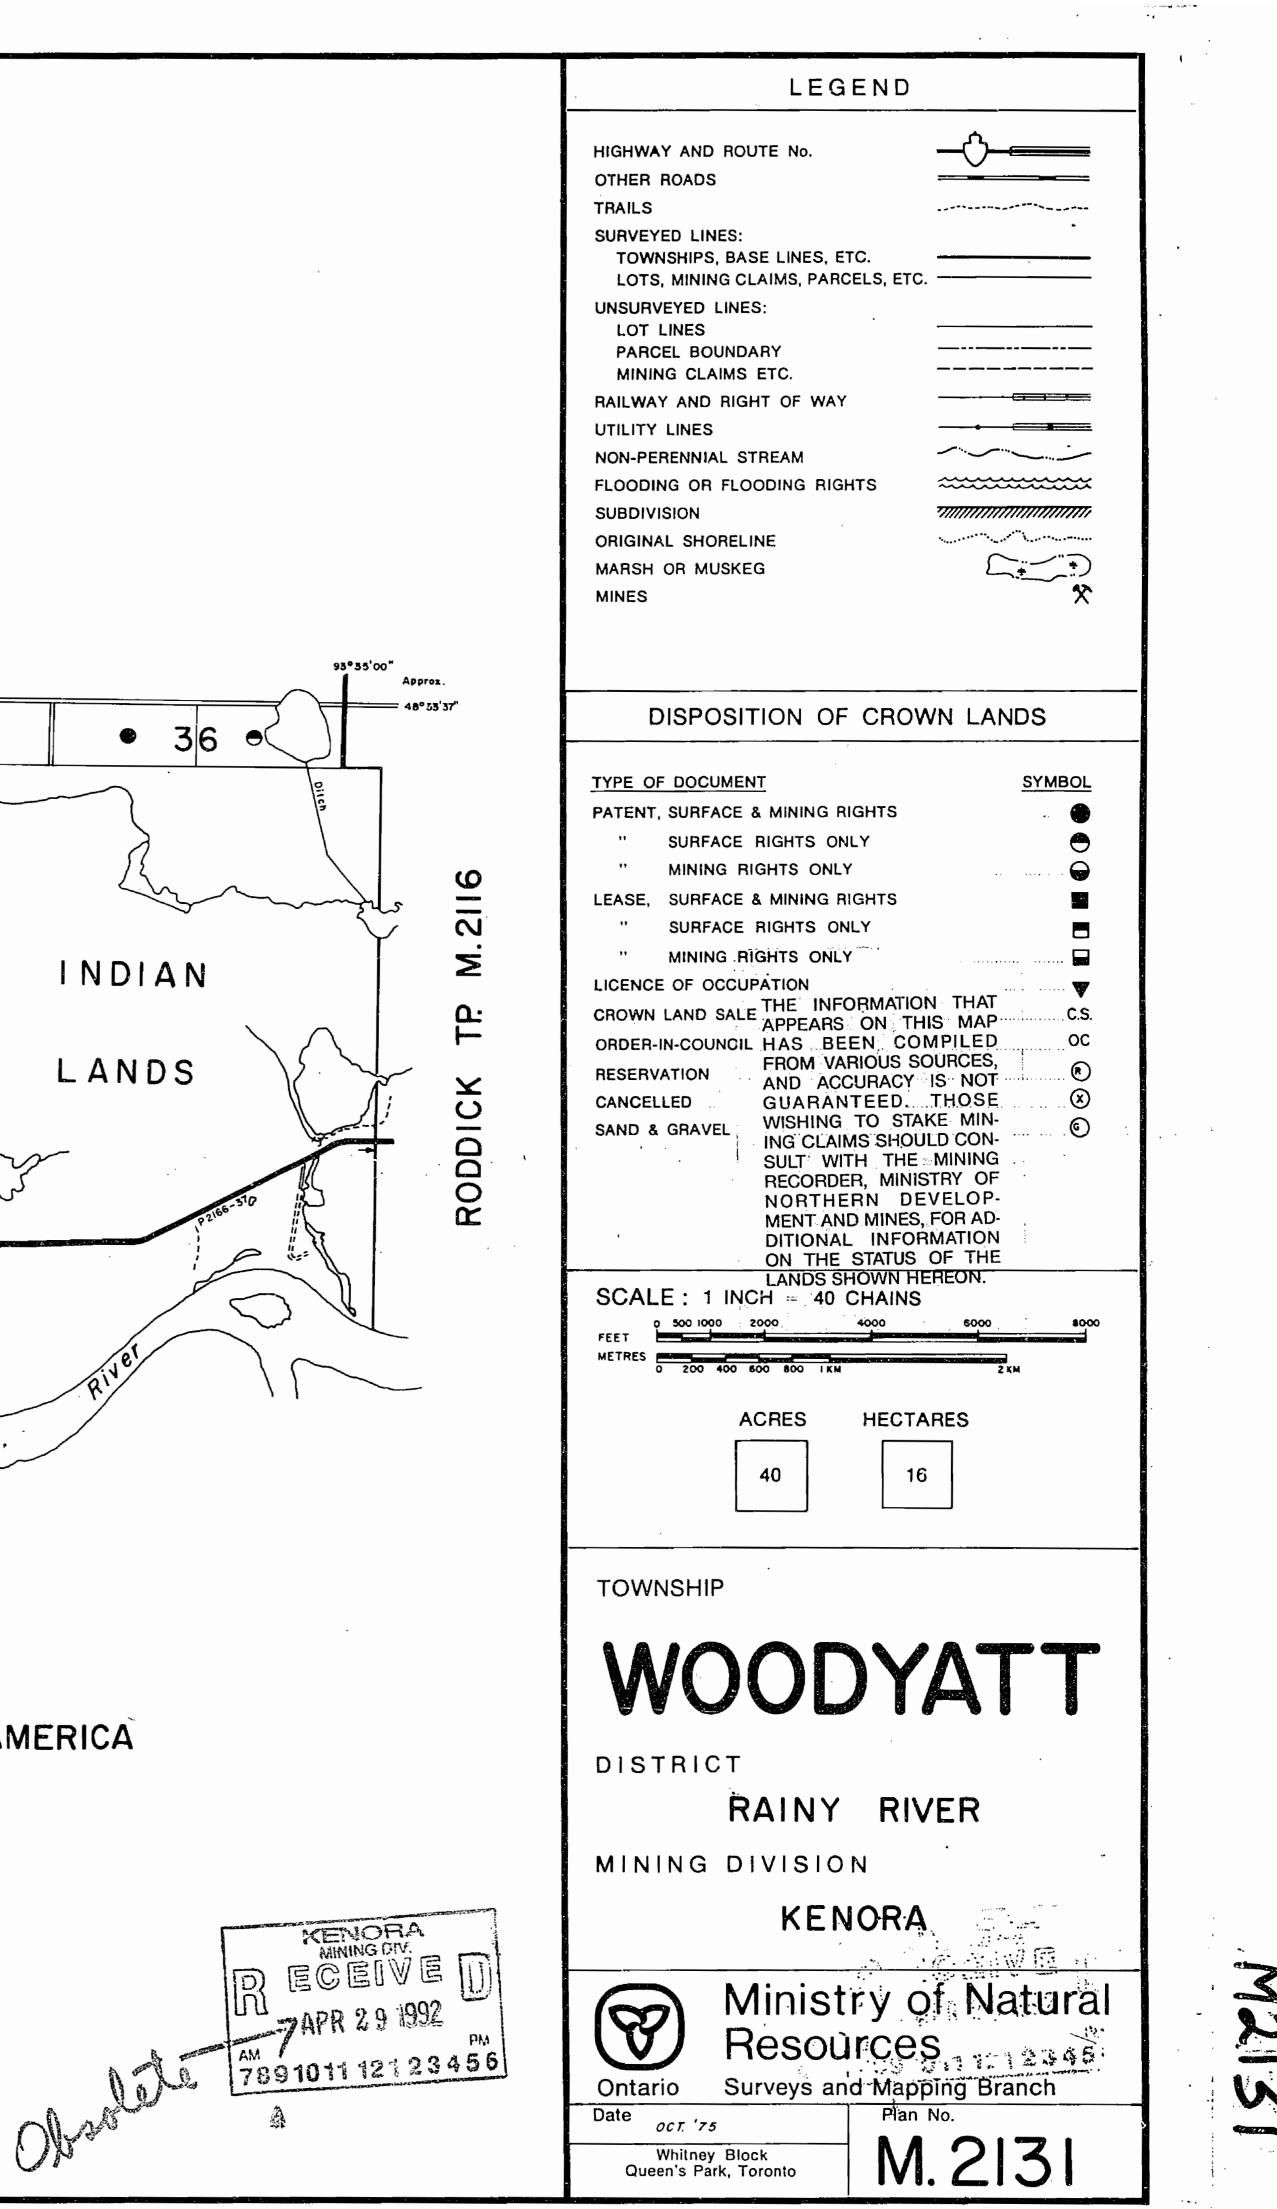

<u>RIVER</u> <u>DISTRICT</u> <u>Ocale: 40 Chains = 1 inch</u>

DELVIN

|           |                 | 1.15          |                       |            |                  |           | 105 00 | [         |
|-----------|-----------------|---------------|-----------------------|------------|------------------|-----------|--------|-----------|
|           | 162<br>9  <br>1 | 60 162<br>B D | 1 160<br>  0,<br>- 33 | 152<br>0 1 | (80<br>0<br>8    | /         |        |           |
| -C.S.<br> | 164 10          | 52 - 154<br>P | 102<br>  102          | 18#<br>©   | , 162<br>0<br>1) | /6+<br>B  |        | £ .       |
|           |                 |               |                       |            |                  |           |        | \$*<br>\$ |
|           |                 |               |                       |            |                  | 2 V Y Las |        |           |

No

STATES

OTHER ROADS TRAILS SURVEYED LINES. LOT LINES UTILITY LINES SUBDIVISION

MINES

METRES

TOWNSHIP

DISTRICT

(F) Date OCT. '75