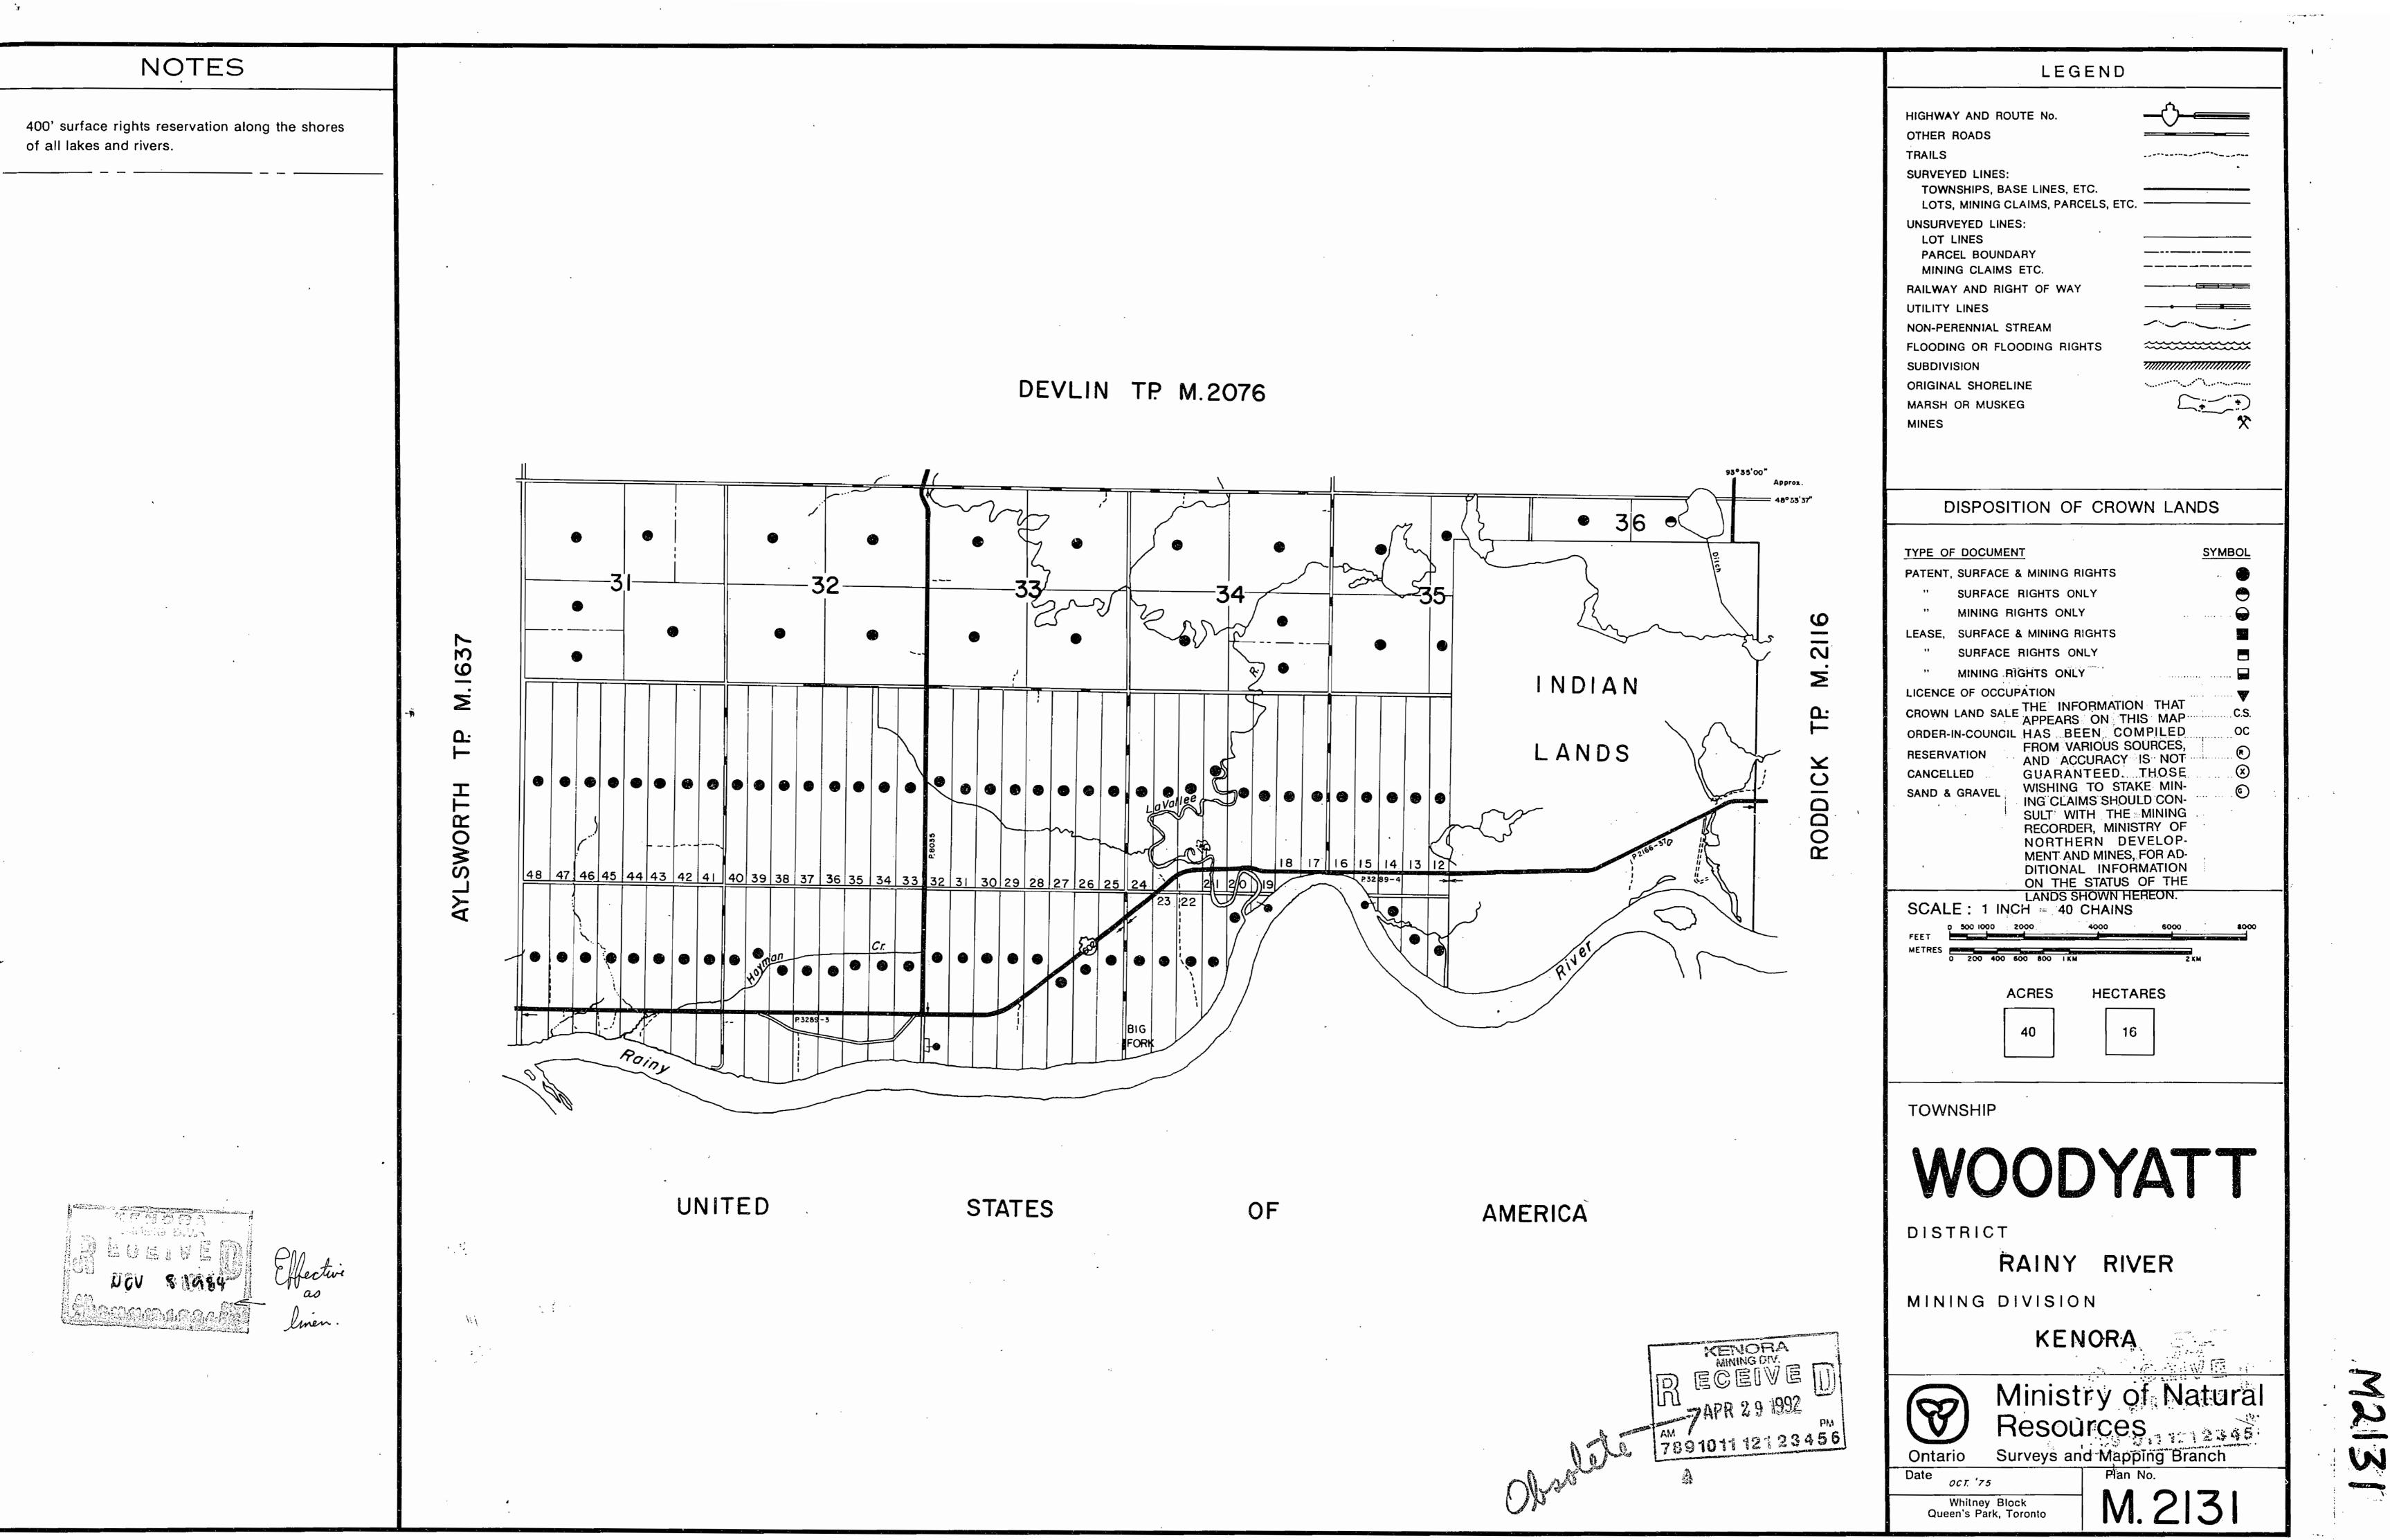

<u>RIVER</u> <u>DISTRICT</u> <u>Ocale: 40 Chains = 1 inch</u>

DELVIN

|           |                 | 1.15          |                       |            |                  |           | 105 00 | [         |
|-----------|-----------------|---------------|-----------------------|------------|------------------|-----------|--------|-----------|
|           | 162<br>9  <br>1 | 60 162<br>B D | 1 160<br>  0,<br>- 33 | 152<br>0 1 | (80<br>0<br>8    | /         |        |           |
| -C.S.<br> | 164 10          | 52 - 154<br>P | 102<br>  102          | 18#<br>©   | , 162<br>0<br>1) | /6+<br>B  |        | £ .       |
|           |                 |               |                       |            |                  |           |        | \$*<br>\$ |
|           |                 |               |                       |            |                  | 2 V Y Las |        |           |

No

STATES

OTHER ROADS TRAILS SURVEYED LINES. LOT LINES UTILITY LINES SUBDIVISION

MINES

METRES

TOWNSHIP

DISTRICT

(F) Date OCT. '75