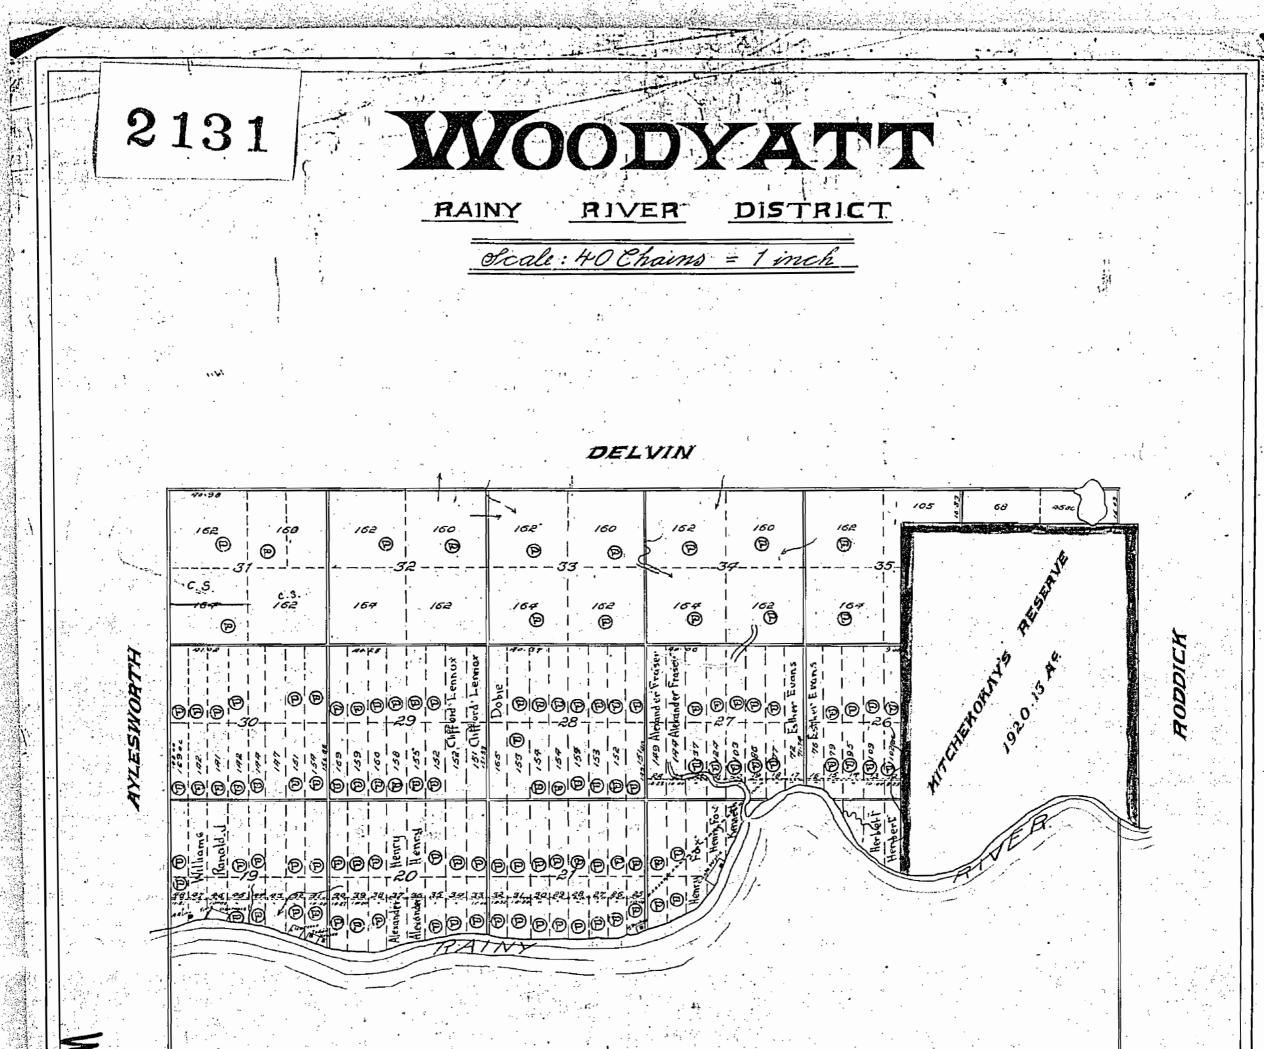

<u>RIVER</u> <u>DISTRICT</u> <u>Ocale: 40 Chains = 1 inch</u>

DELVIN

|           |                 | 1.15          |                       |            |                  |           | 105 00 | [         |
|-----------|-----------------|---------------|-----------------------|------------|------------------|-----------|--------|-----------|
|           | 162<br>9  <br>1 | 60 162<br>B D | 1 160<br>  0,<br>- 33 | 152<br>0 1 | (80<br>0<br>8    | /         |        |           |
| -C.S.<br> | 164 10          | 52 - 154<br>P | 102<br>  102          | 18#<br>©   | , 162<br>0<br>1) | /6+<br>B  |        | £ .       |
|           |                 |               |                       |            |                  |           |        | \$*<br>\$ |
|           |                 |               |                       |            |                  | 2 V Y Las |        |           |