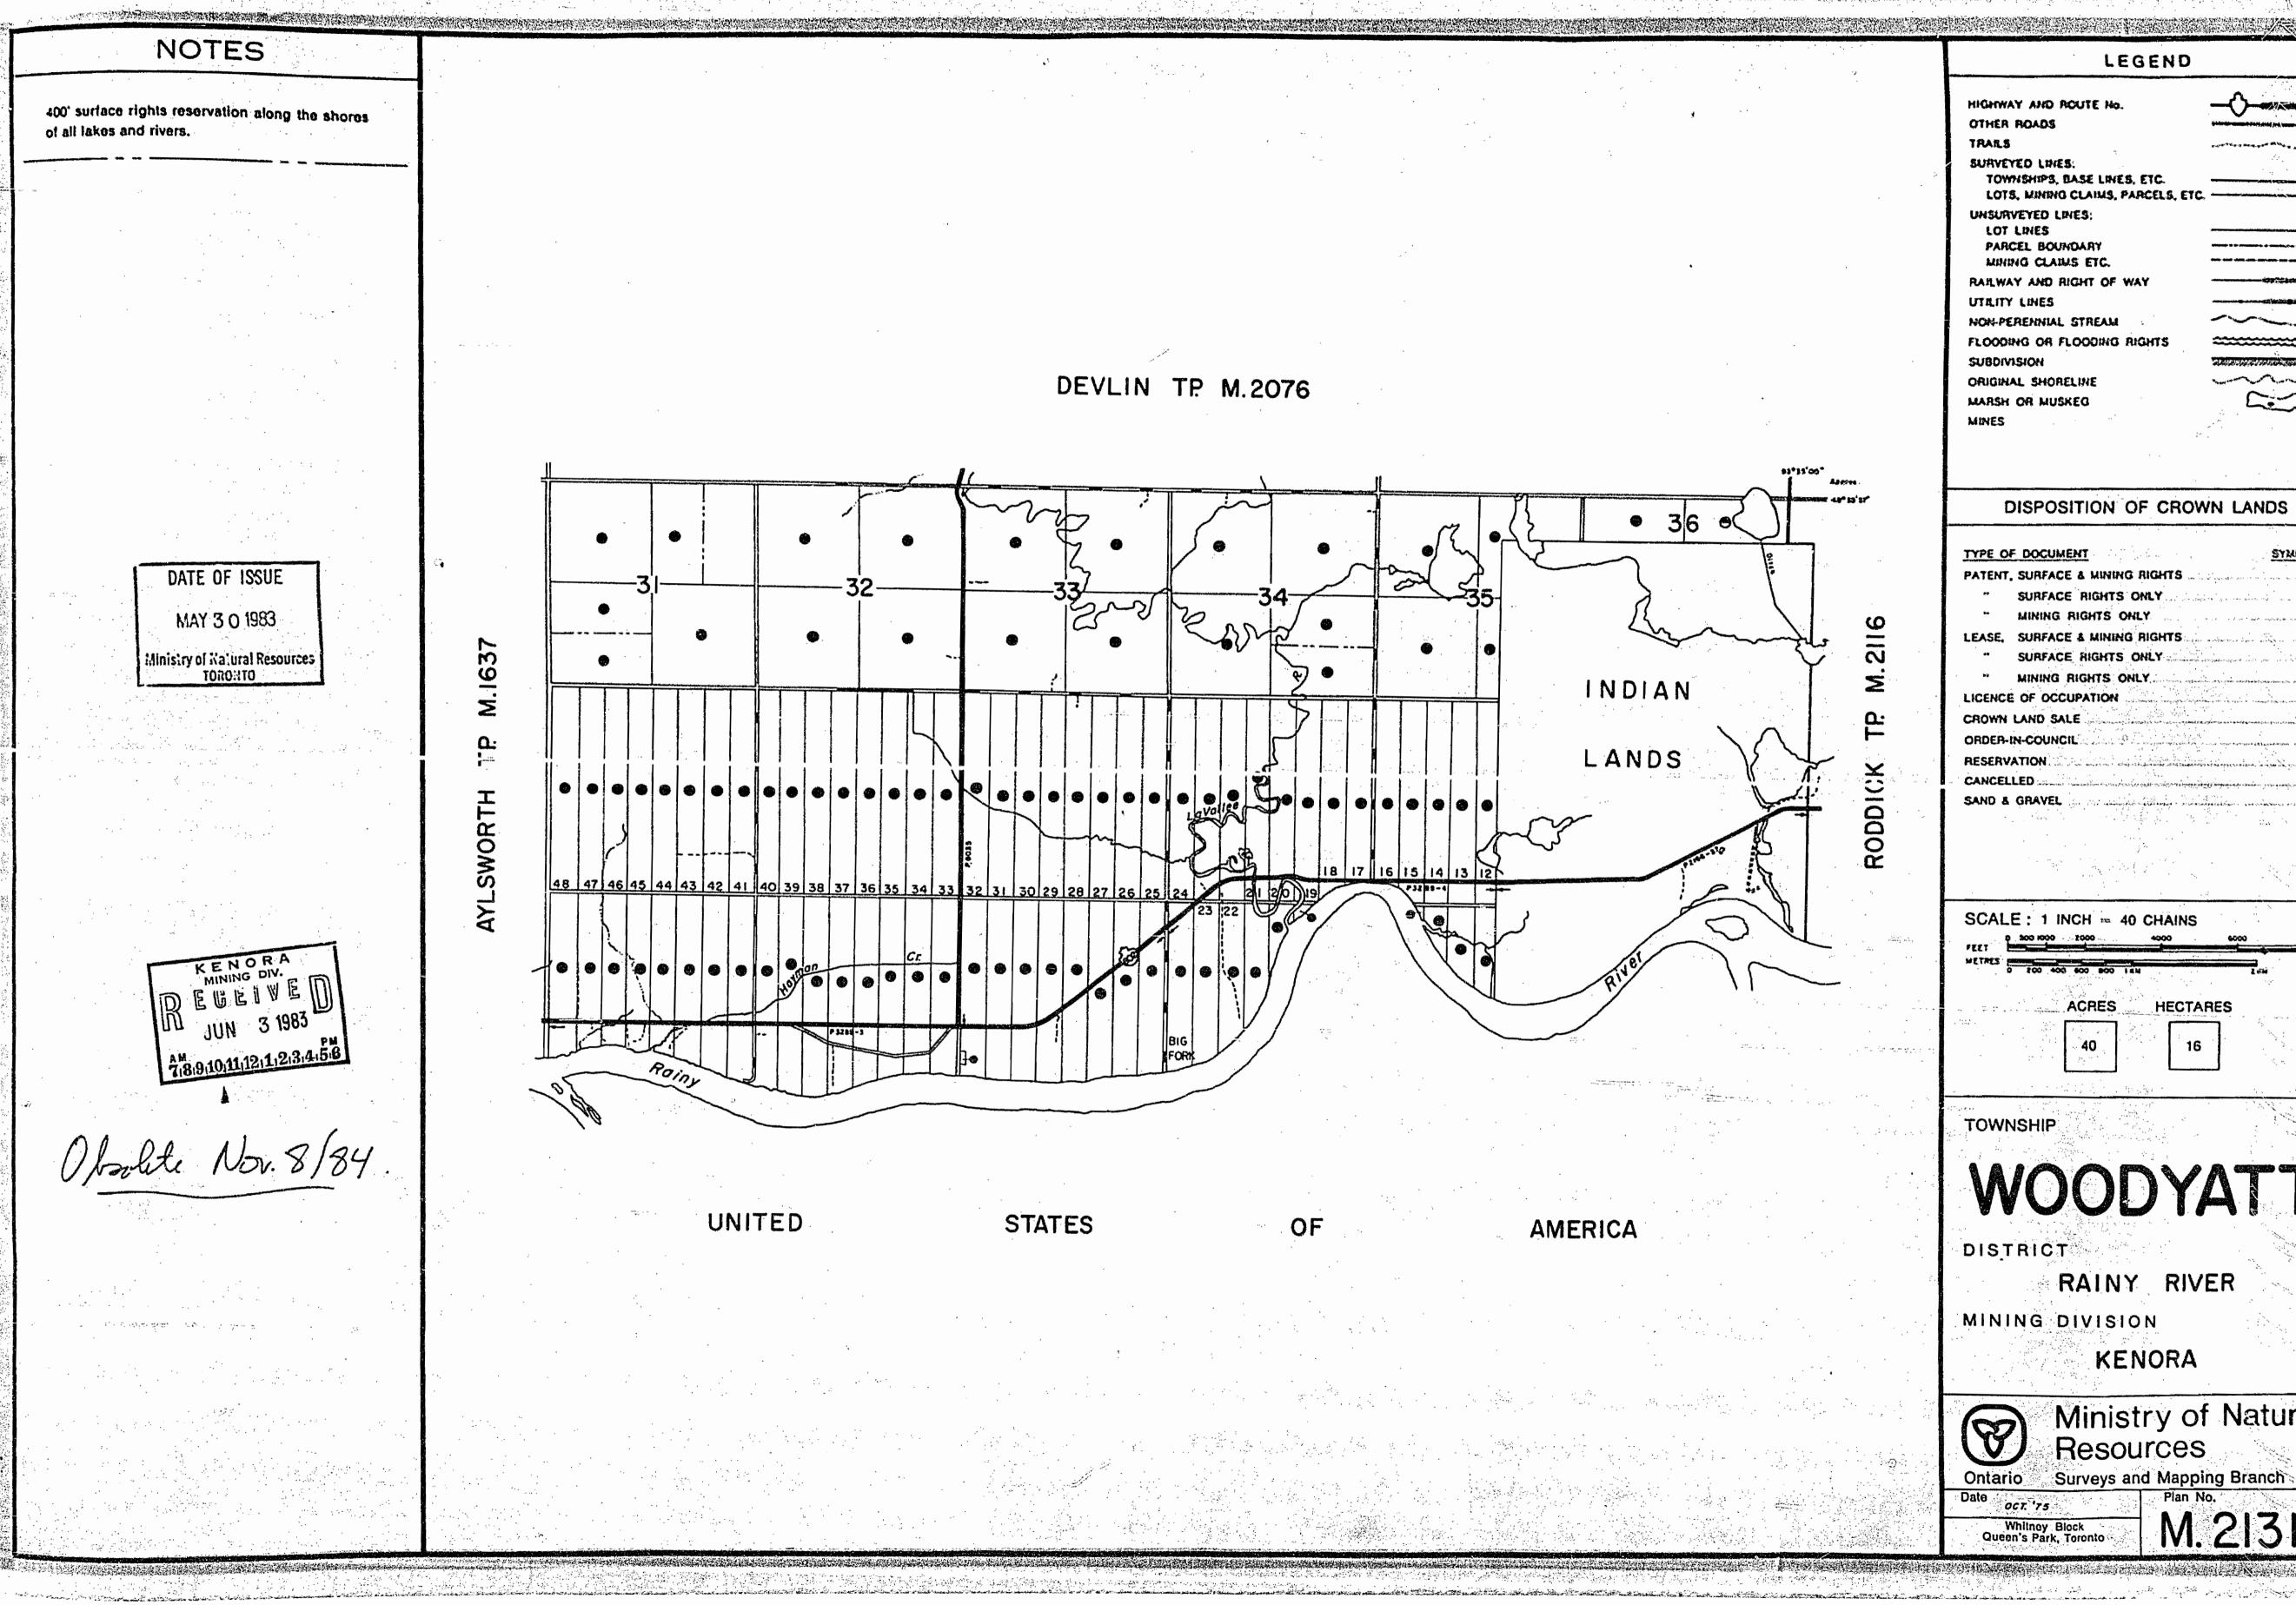

<u>RIVER</u> <u>DISTRICT</u> <u>Ocale: 40 Chains = 1 inch</u>

DELVIN

|           |                 | 1.15          |                       |            |                  |           | 105 00 | [         |
|-----------|-----------------|---------------|-----------------------|------------|------------------|-----------|--------|-----------|
|           | 162<br>9  <br>1 | 60 162<br>B D | 1 160<br>  0,<br>- 33 | 152<br>0 1 | (80<br>0<br>8    | /         |        |           |
| -C.S.<br> | 164 10          | 52 - 154<br>P | 102<br>  102          | 18#<br>©   | , 162<br>0<br>1) | /6+<br>B  |        | £ .       |
|           |                 |               |                       |            |                  |           |        | \$*<br>\$ |
|           |                 |               |                       |            |                  | 2 V Y Las |        |           |

No

STATES

OTHER ROADS TRAILS SURVEYED LINES. LOT LINES UTILITY LINES SUBDIVISION

MINES

METRES

TOWNSHIP

DISTRICT

(F) Date OCT. '75