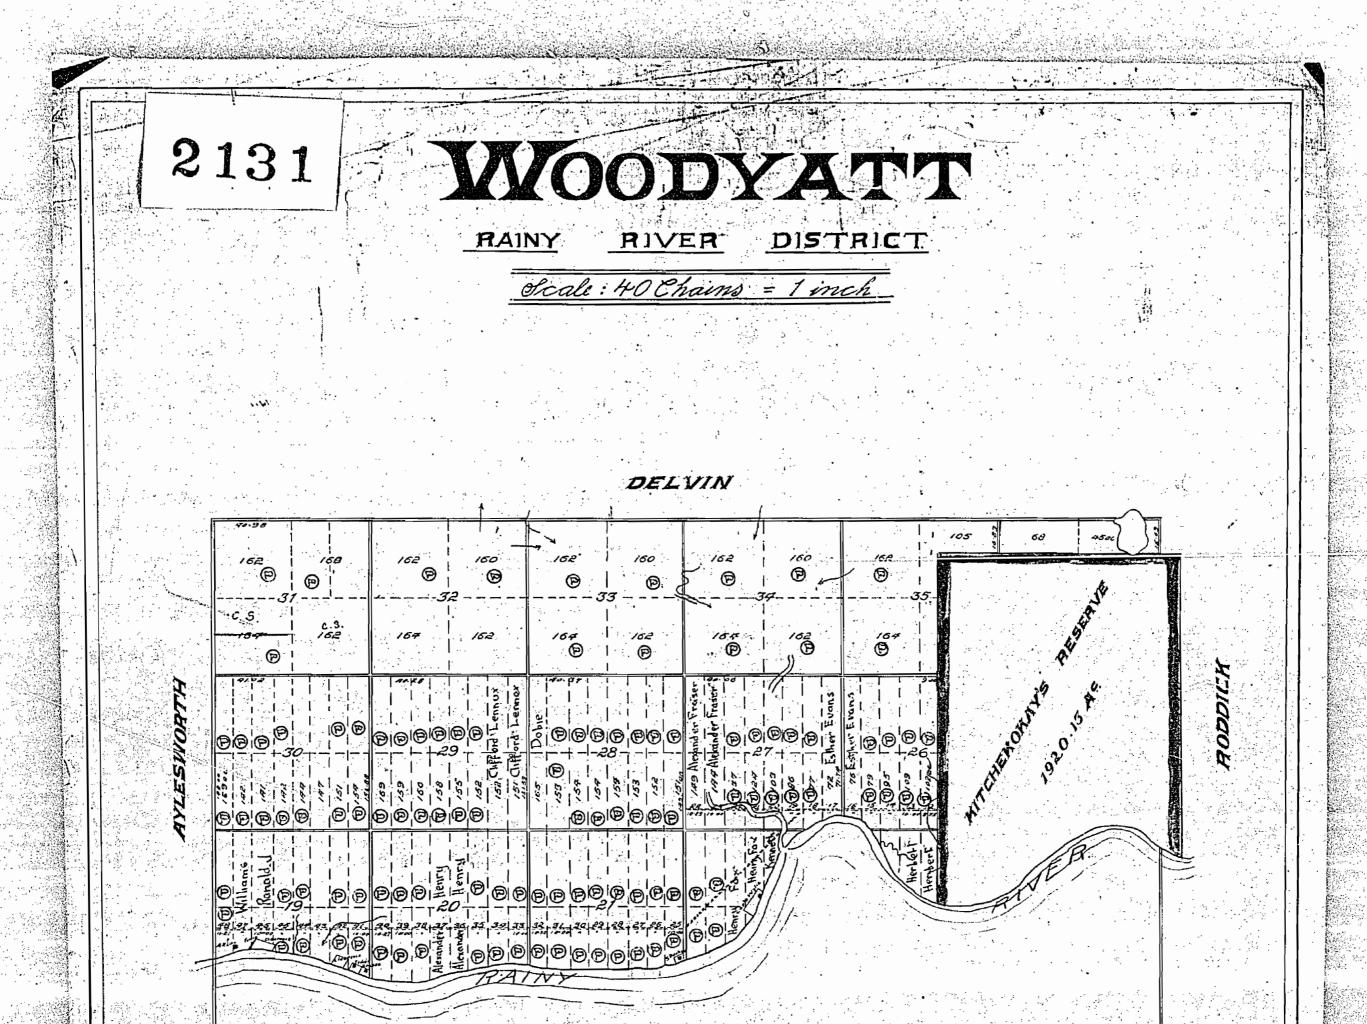

<u>RIVER</u> <u>DISTRICT</u> <u>Ocale: 40 Chains = 1 inch</u>

DELVIN

|           |                 | 1.15          |                       |            |                  |           | 105 00 | [         |
|-----------|-----------------|---------------|-----------------------|------------|------------------|-----------|--------|-----------|
|           | 162<br>9  <br>1 | 60 162<br>B D | 1 160<br>  0,<br>- 33 | 152<br>0 1 | (80<br>0<br>8    | /         |        |           |
| -C.S.<br> | 164 10          | 52 - 154<br>P | 102<br>  102          | 18#<br>©   | , 162<br>0<br>1) | /6+<br>B  |        | £ .       |
|           |                 |               |                       |            |                  |           |        | \$*<br>\$ |
|           |                 |               |                       |            |                  | 2 V Y Las |        |           |