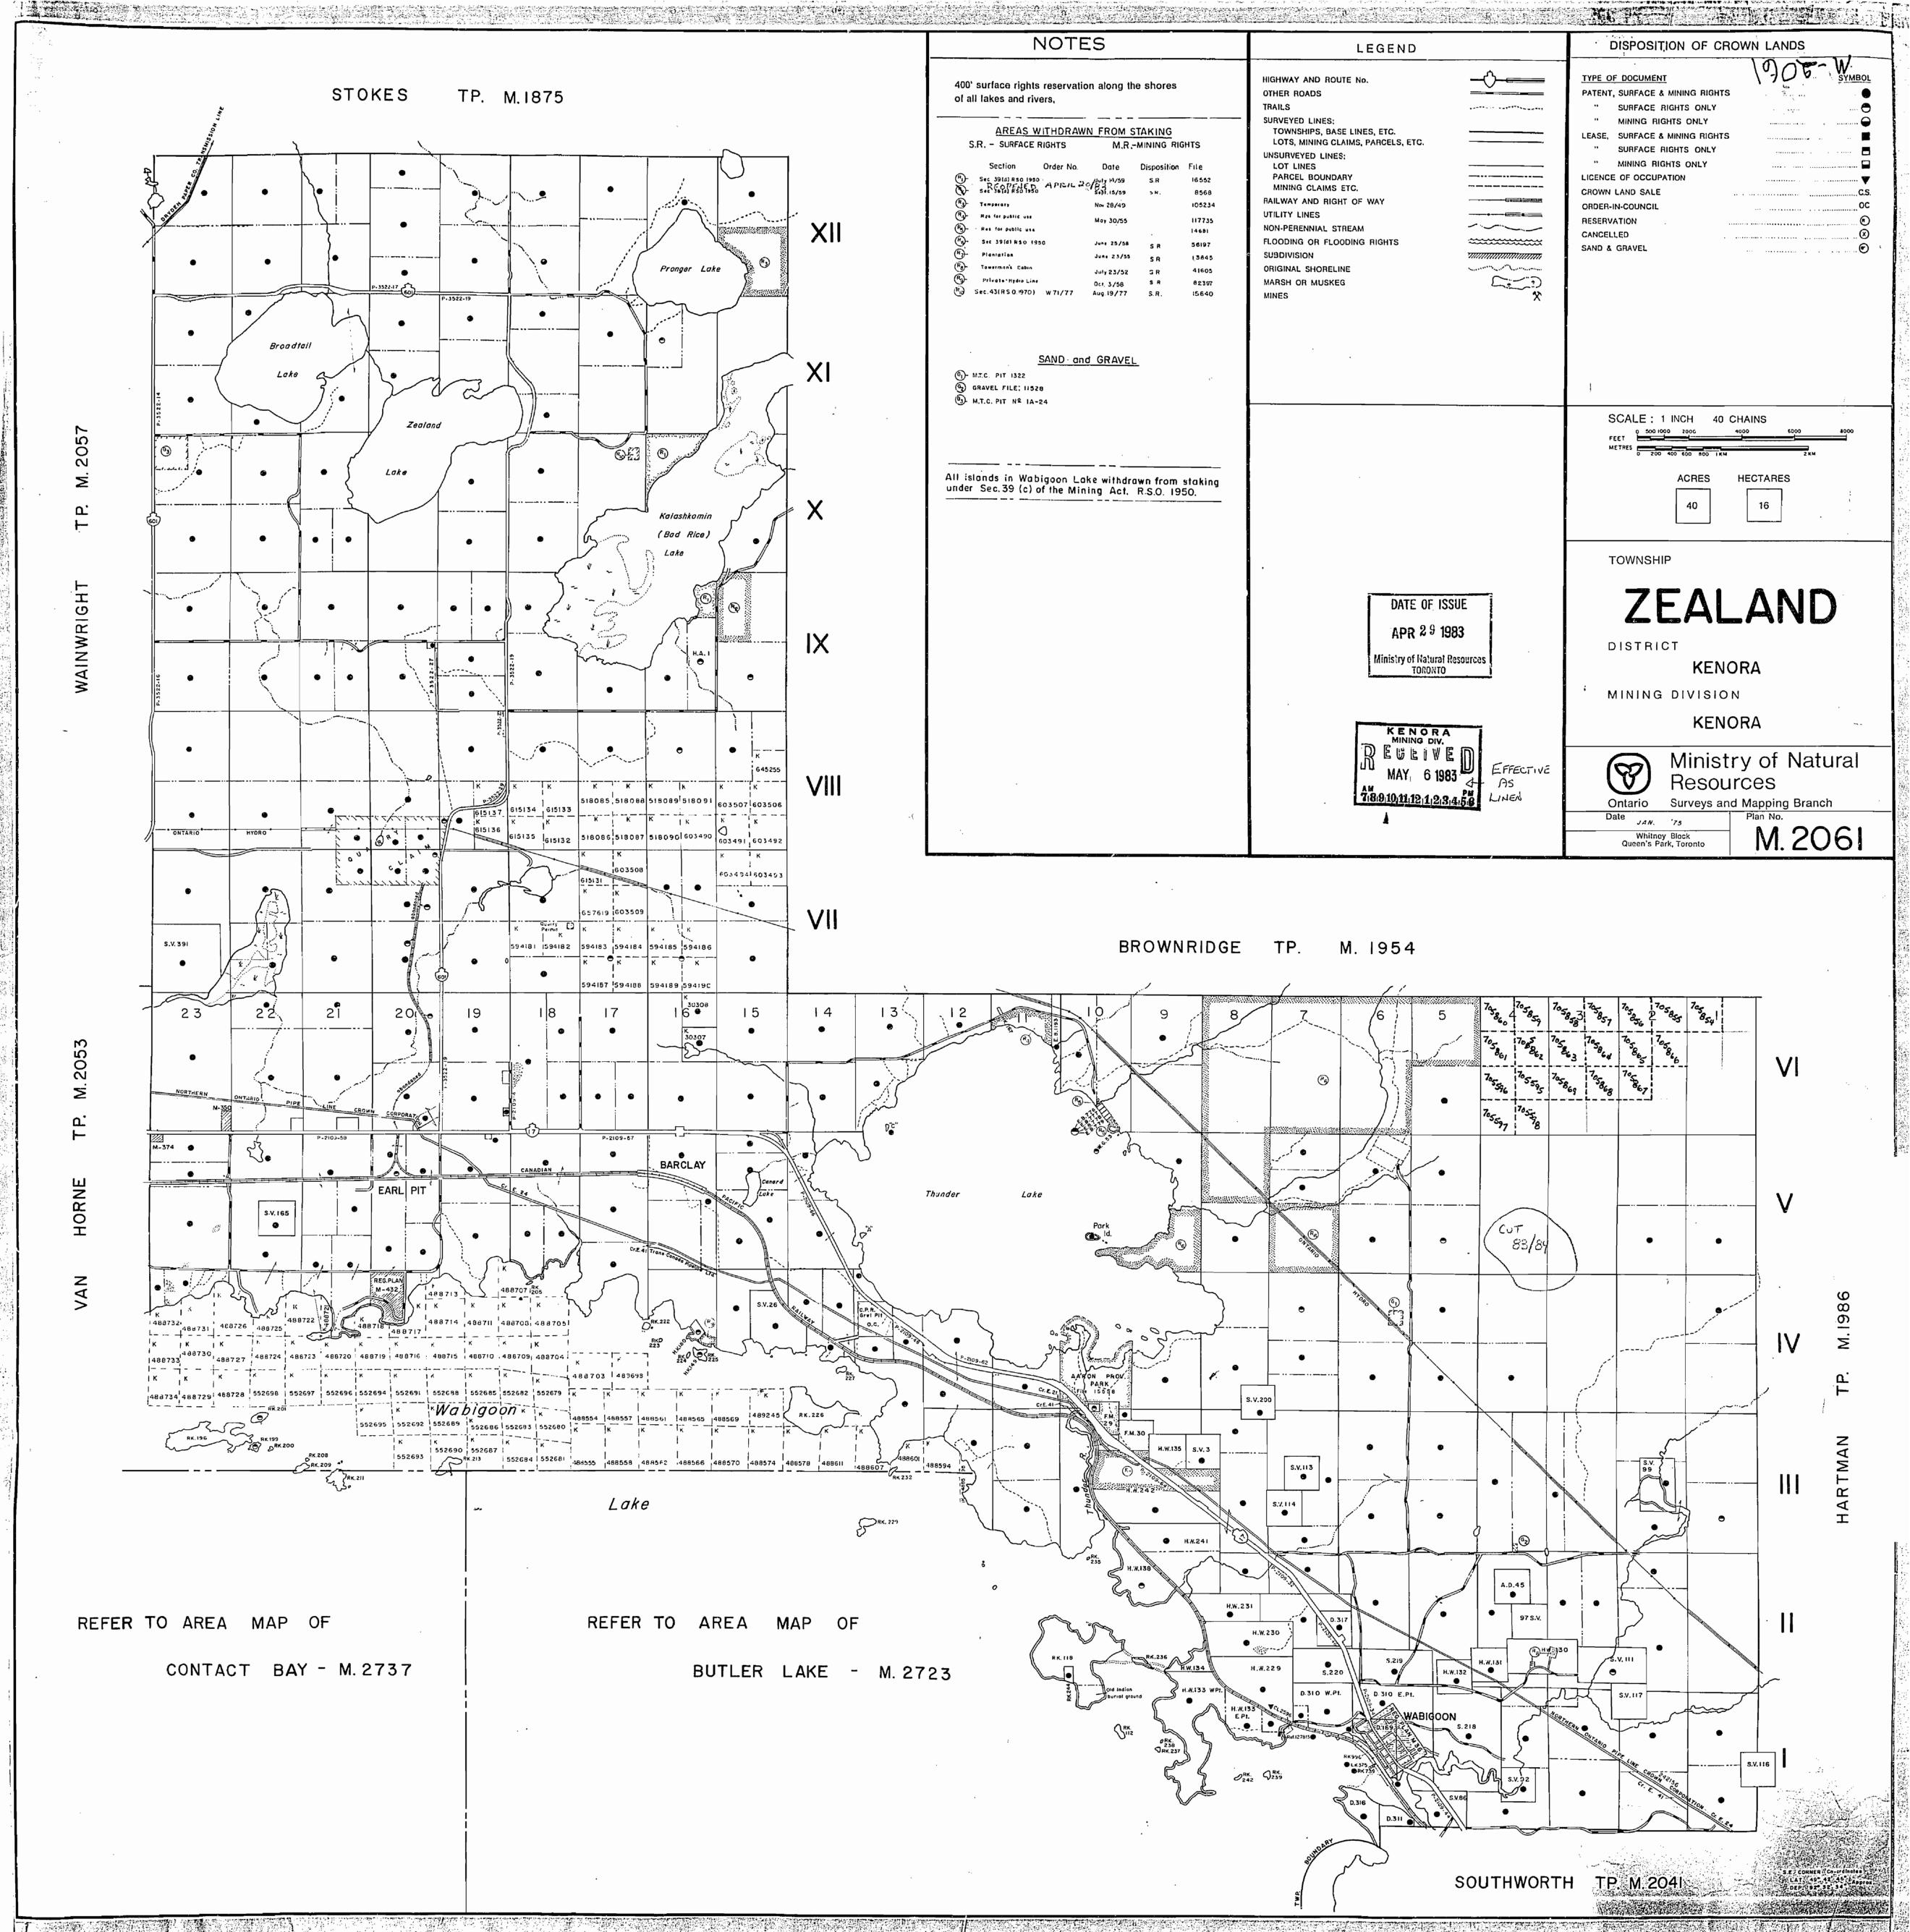

-M-206'

11:0061

M:2061 ZEALAND TP. M.2061 ZEALAND USTARIO MINISTRY OF NATURAL RESOURCES MAY 1 4 1973 189.10.11.12.1,2.3.4.58 SURVEYS AND MAPPING BRANCH DISTRICT OF KENDRA KENORA MINING DIVISION Scale: 40 Chains-Inch. NOTE-FOR ADDITION TO ZEALAND TWP. SEE MAP M-1954 SV.391. Sec 39 (a) of /the Mg Art File /56197 15 (P) VI THIGHWAY CANADA Thunder BARCI AY P Lake WABIGOOV All Islands in Wabigeon from staking under Sec 39 Sub (c) H.W.230. 5,220. HW.229.