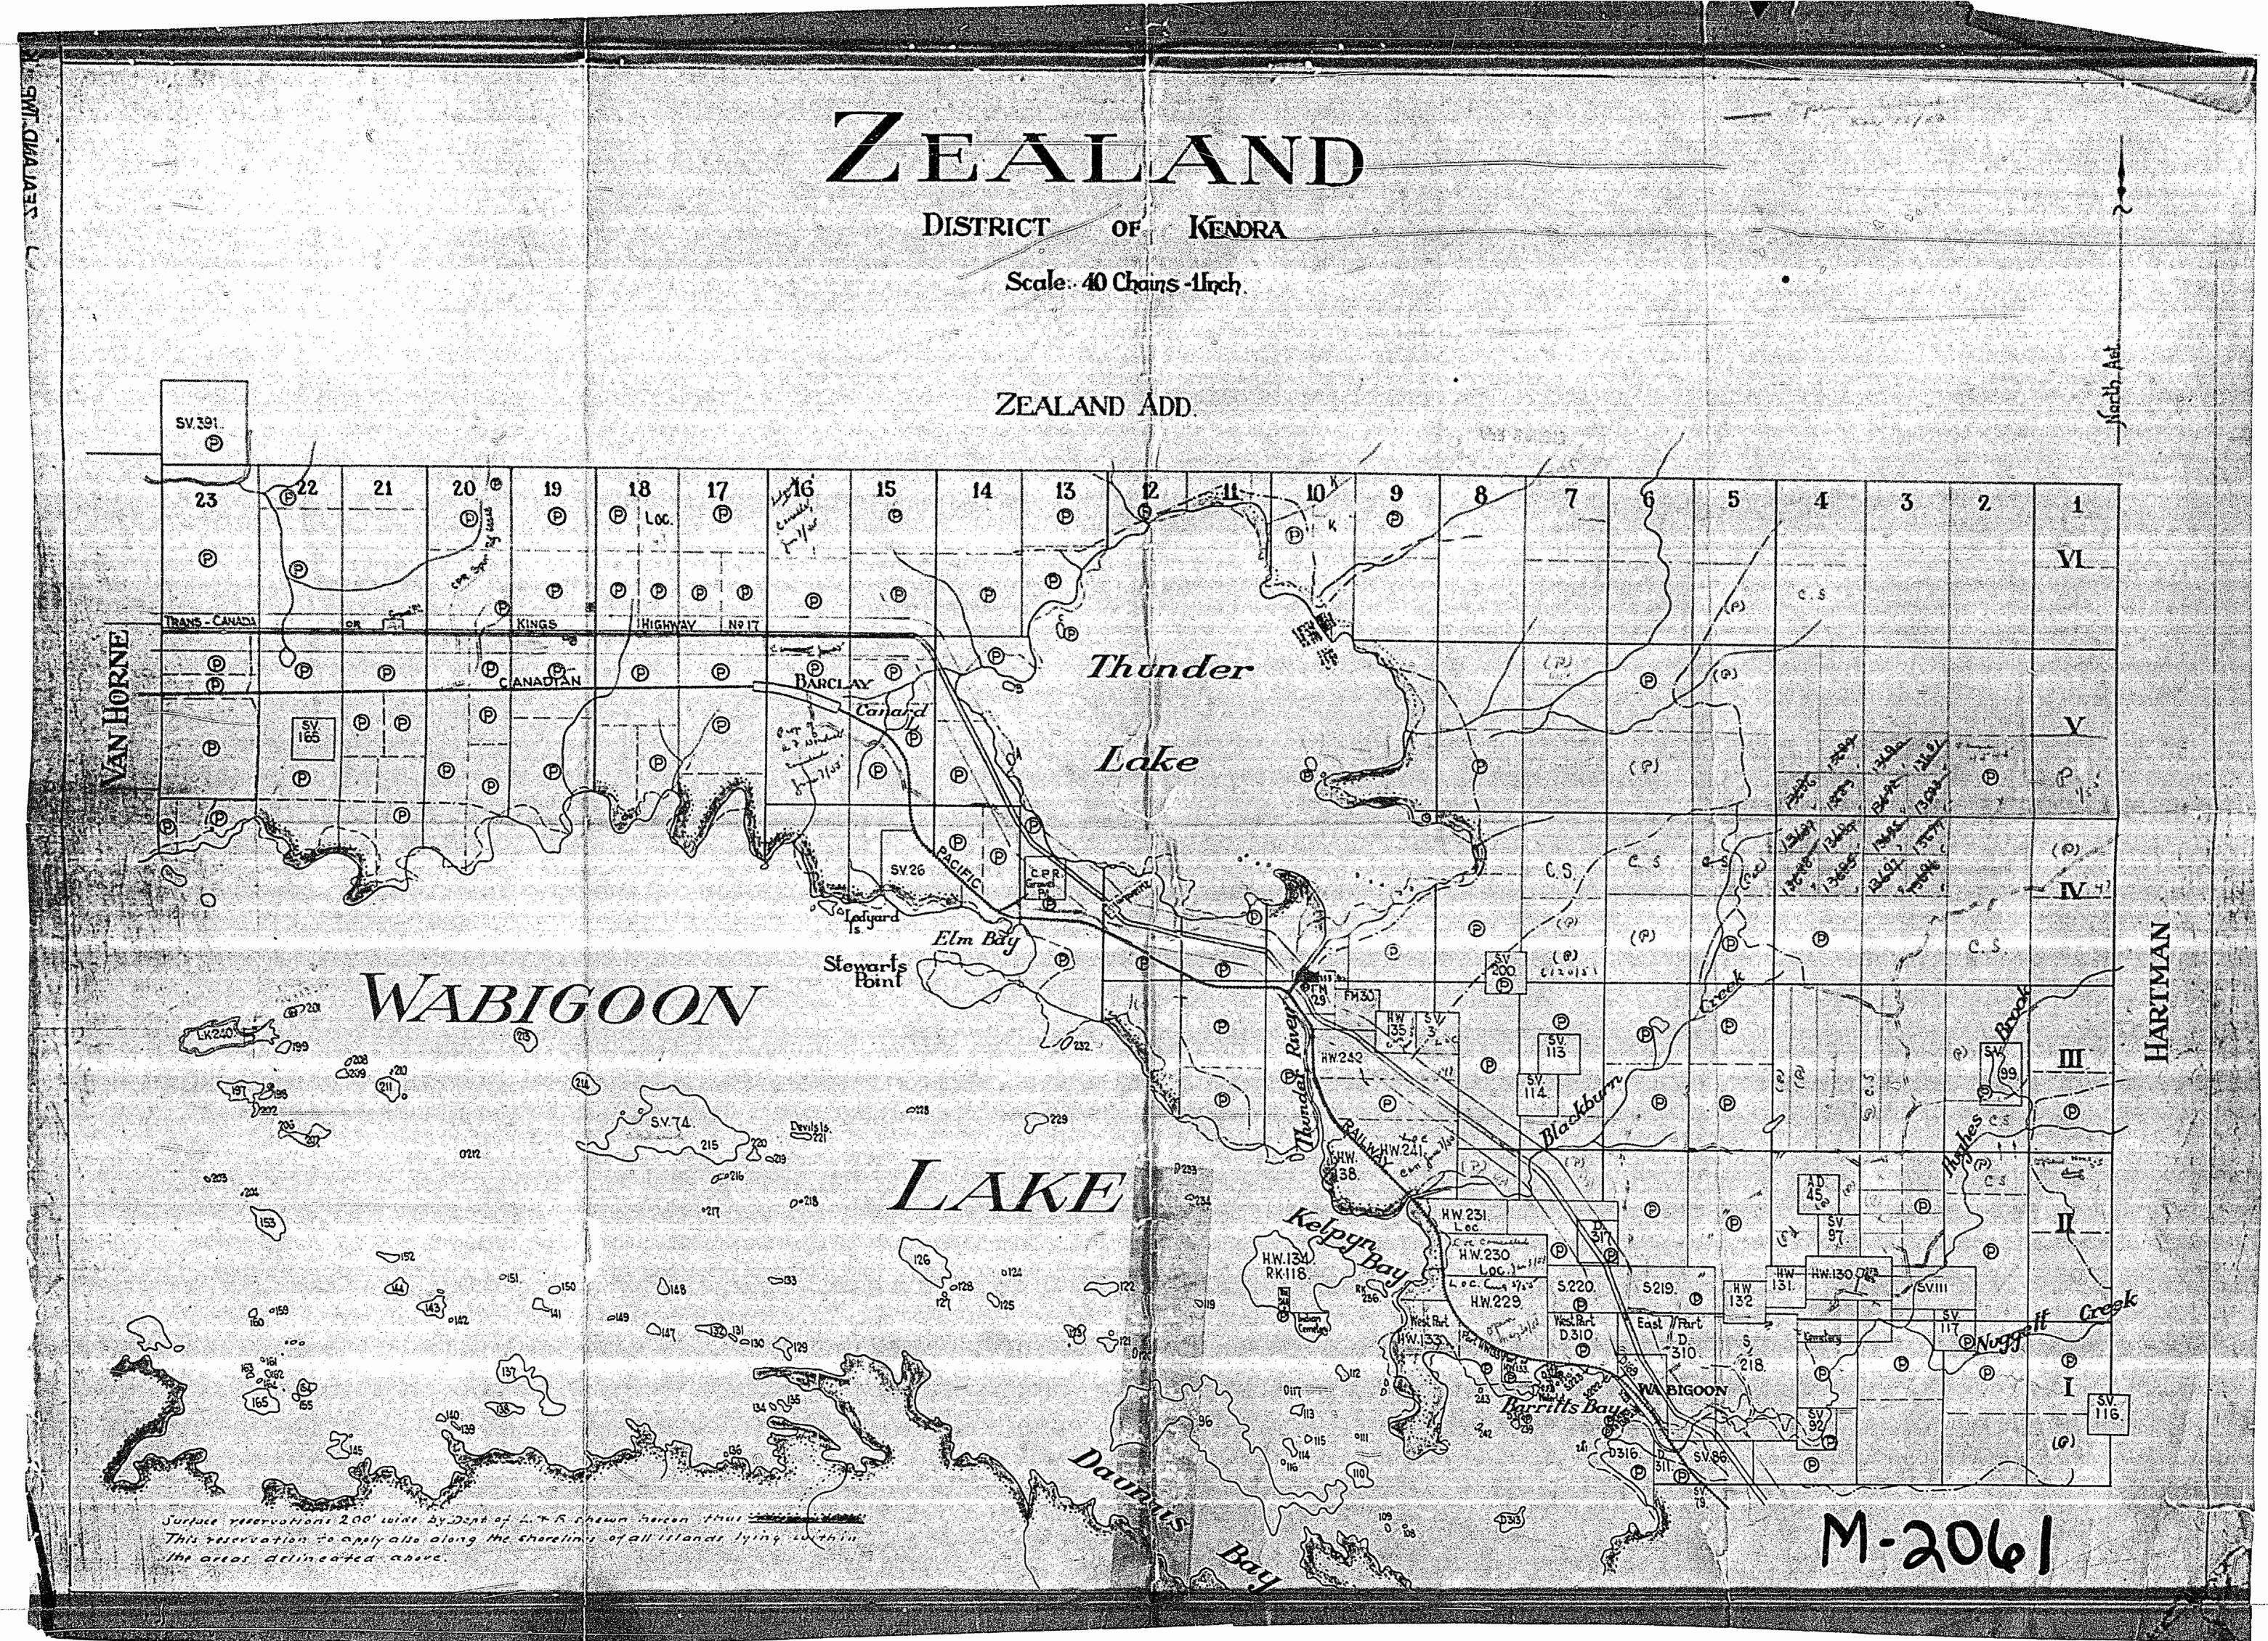

N.1 HW 242 Referention SRO withdrawn from ataking Sec. 39 (d) No. QP 7/18/55 RES\*A\* Part of H.W.130 Tower Site withdrawn from staking See RES. 2 7/14/43 (41605) KENORA ZEALAND Part of H.W.130 SRO withdrawn from staking. See RES. Z 1/9/61 (41605) MCD. FEB 1 0 1966 S. Lot 6, Con. 6 and south part of Lot 9, Con. 5 Nursery Site reserved under Sec. 39 (d) Sec RES.Z. 4/21/59 (92.5) (11429) 4/15/59 RECEIPT No. MINING DIVISION of Kendra DISTRICT Junearly S. Lot 7, Con. 5 N. Lot 8, Con. 5 N. Lot 5, Con. 6 Reserved SRO for Forest Tree Nursery. See RES. Z 6/25/58 (73534) galy 14/67 Syst. 11/48 Murch 17/09 Scale 40 Chains - 1Inch. H.W.130 withdrawn from staking, See RES.Z.7/13/ NOTE FOR ADDITION TO ZEALAND TWP SEE MAP M-1954 the a smooth made management by manager has been a secretary and ' Sec. 39 (d) of /the Mg. Act File / 56197 CS K 37704 D 45199 45188 40185 45180 HIGHWAY NO 17 BARCLAY 45203 46200 46196 45191-45166 45179 WABIGOOV

HW 242 Reforestation SRO withdrawn from staking Sec. 39 (d) No. QP 7/18/55 RES\*A\* Part of H.W.130 Tower Site withdrawn from staking See RES. Z 7/14/43 (41605) 2061 ZEAI **KENORA** Part of H.W.130 SRO withdrawn from staking. See RES. Z 1/9/61 (41605) REC'D. FEB 1 0 1966 S.1 Lot 6, Con. 6 and south part of Lot 9, Con. 5 Nursery Site reserved under Sec. 39 (d) See RES.Z. 4/21/59 (92.5) (11429) 4/15/59 MINING DIVISION DISTRICT S.2 Lot 7, Con. 5 N.2 Lot 8, Con. 5 N.2 Lot 5, Con. 6 N.2 Lot 6, Con. 6 All of Lot 7, Con. 6 All of Lot 8, Con. 6 JUME 17/62 Reserved SRO for Forest Tree Nursery. See RES. Z. (73534) Scale: 40 Chains - Unch. H.W.130 withdrawn from staking, See RES.Z.7/13 FOR ADDITION TO ZEALAND TWP SEE MAP M-1954 RESERVED 1.8 FOR EST THEE MUSSIAN SEC. 39 (d) of the Mg. Act File: 56197 16 6 6 (P) (P) ® **(P)** c.s. K 37704 → ® ® **(P)** ® BARCLAY **(P)** (P) | (P) **®**; Elm Bay WABIGOON Lake - withdrawn islands in Wabigeon rom staking under Sec. e.a. 6 Signi Q112 Doelhous Surface Rights Only withdrawn from staking under part of H.W. 130 shown thus File 41605.