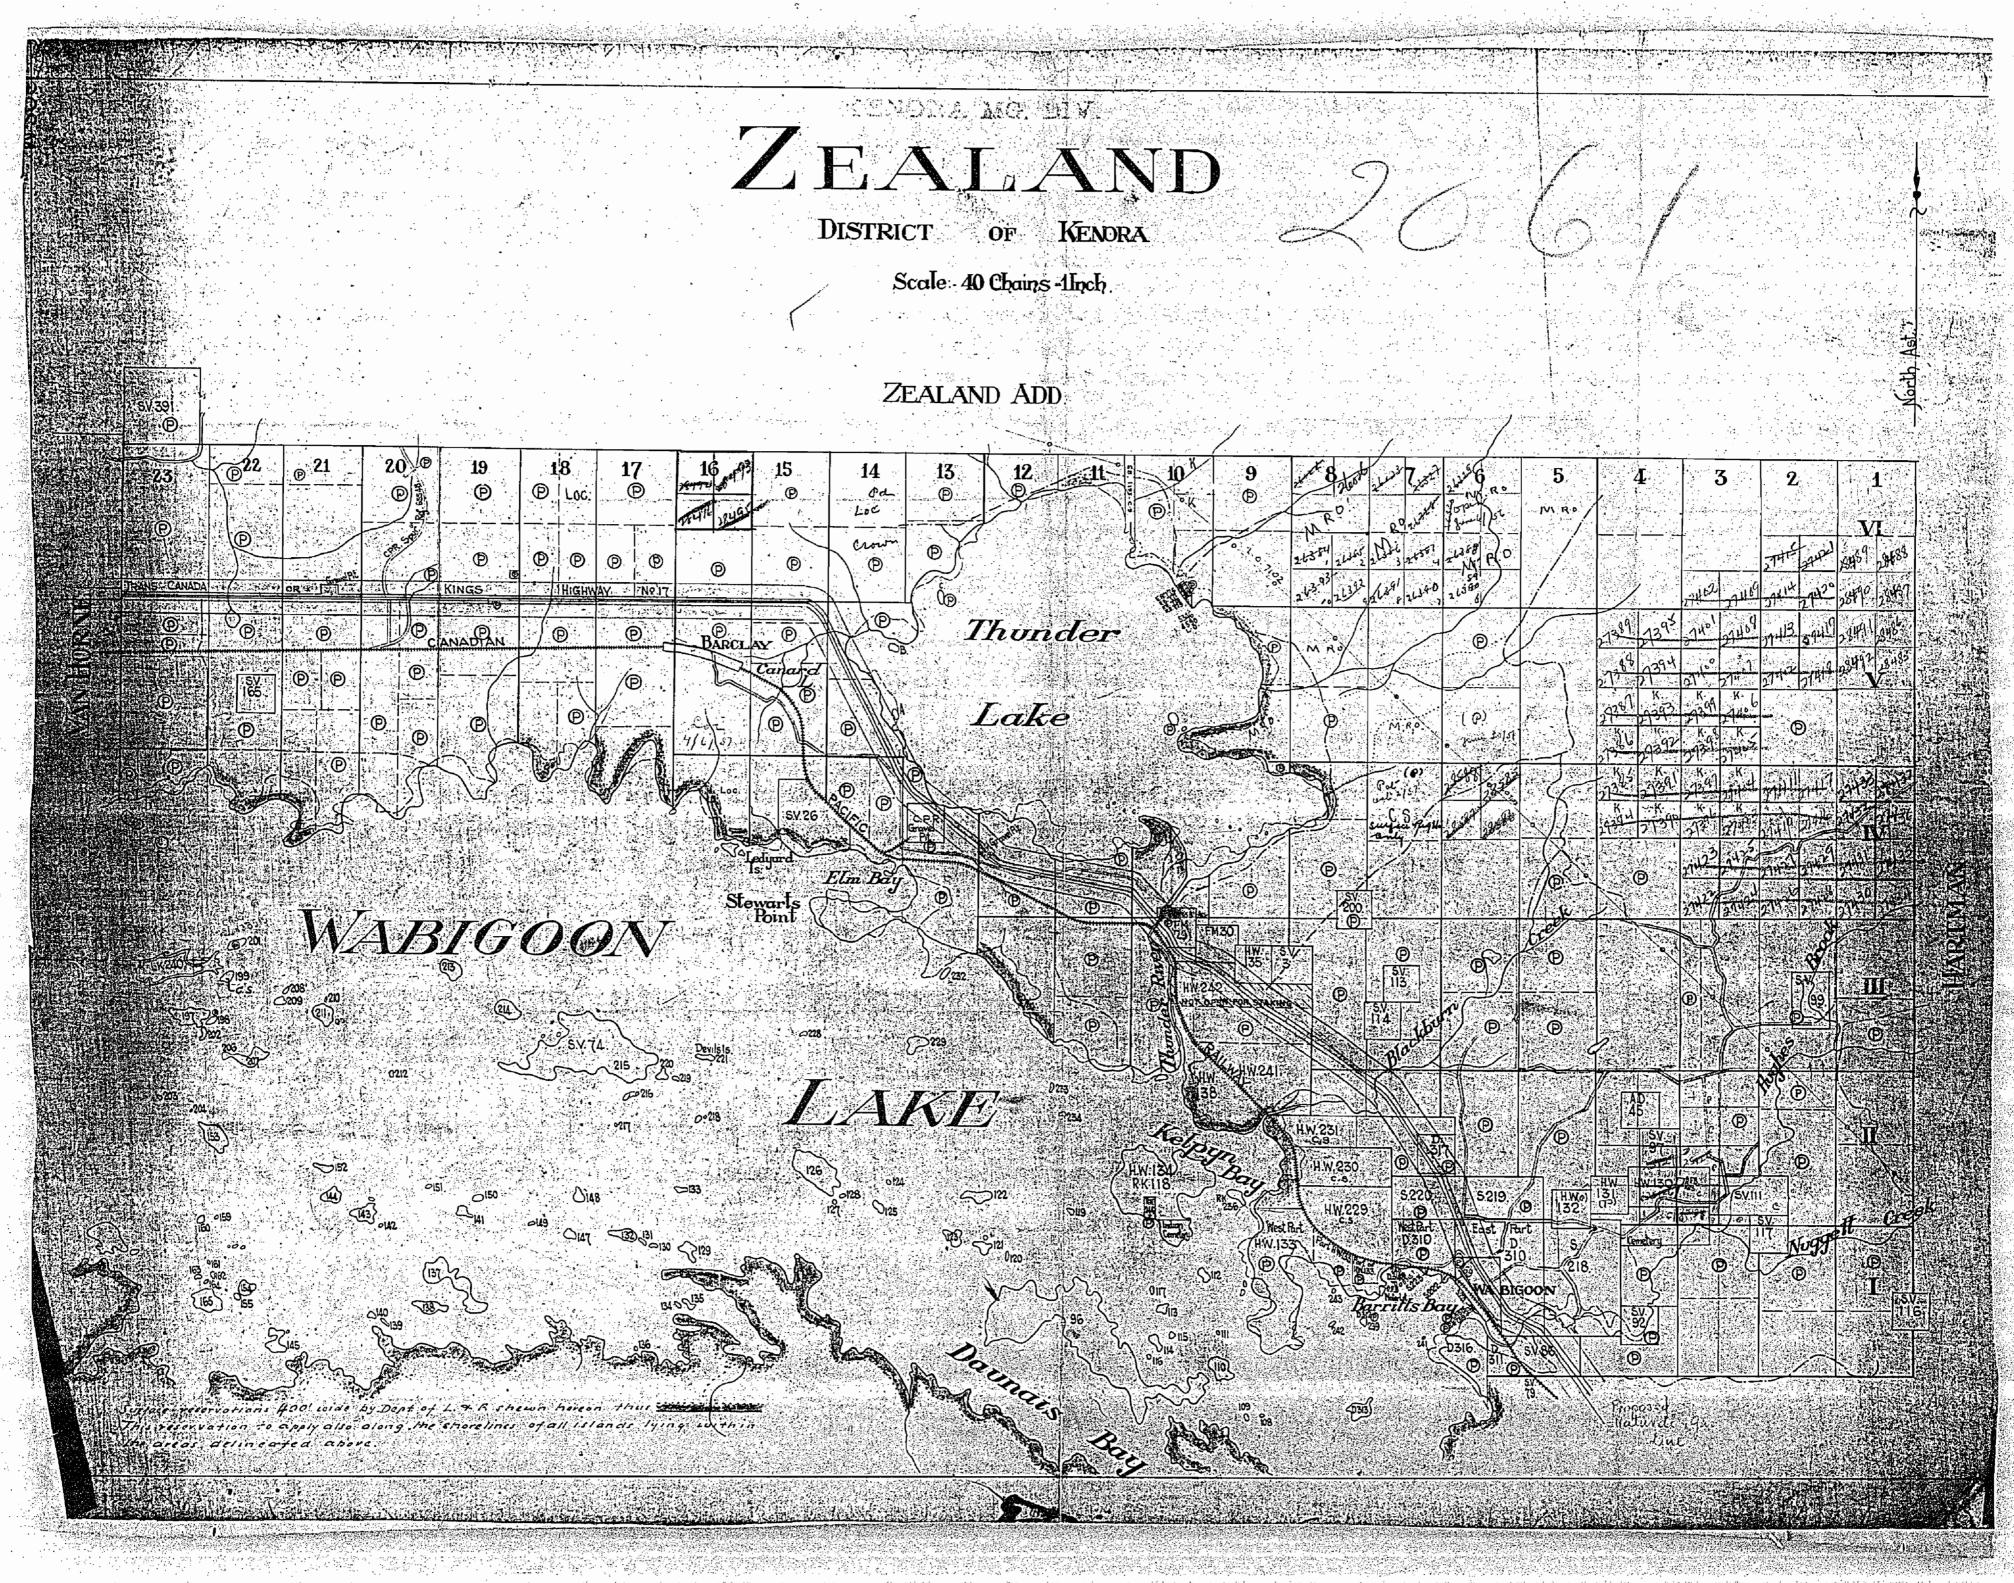

REMODER MC MY 2061 ZEALAND DISTRICT KENORA Scale: 40 Chains - Linch ZEALAND ADD 14 13. od\_ Loc Ð Thunder Elm Bay Wabigoov )) West Rut (HW.1337) Soote Care Pipposid Maturiti ga Line de reservations 400' wide by Dept of L. + & shewn hereon their their teservation to apply also, along the shorelines of all islands lying within areas delinearted above.

CITQUE MO, DIV. KENORA 2061 REC'D. MAY 19 1970 RECEIPT No.
MINING DIVISION of Kenora DISTRICT July29/71 4/18/72 5/18/72 Scale 40 Chains - Linch 4/17/73 FOR ADDITION TO ZEALAND TWP. SEE MAP M-1954 RESERVED FOR FOREST THEE NURSERY Sec. 39 (d) of the Mg. Act File: 56197 16<sup>3</sup>.53.6 @ | @ WABIGOON I-ake - withdrawn lands in Wabigoon Oir OLO CO Daginos,