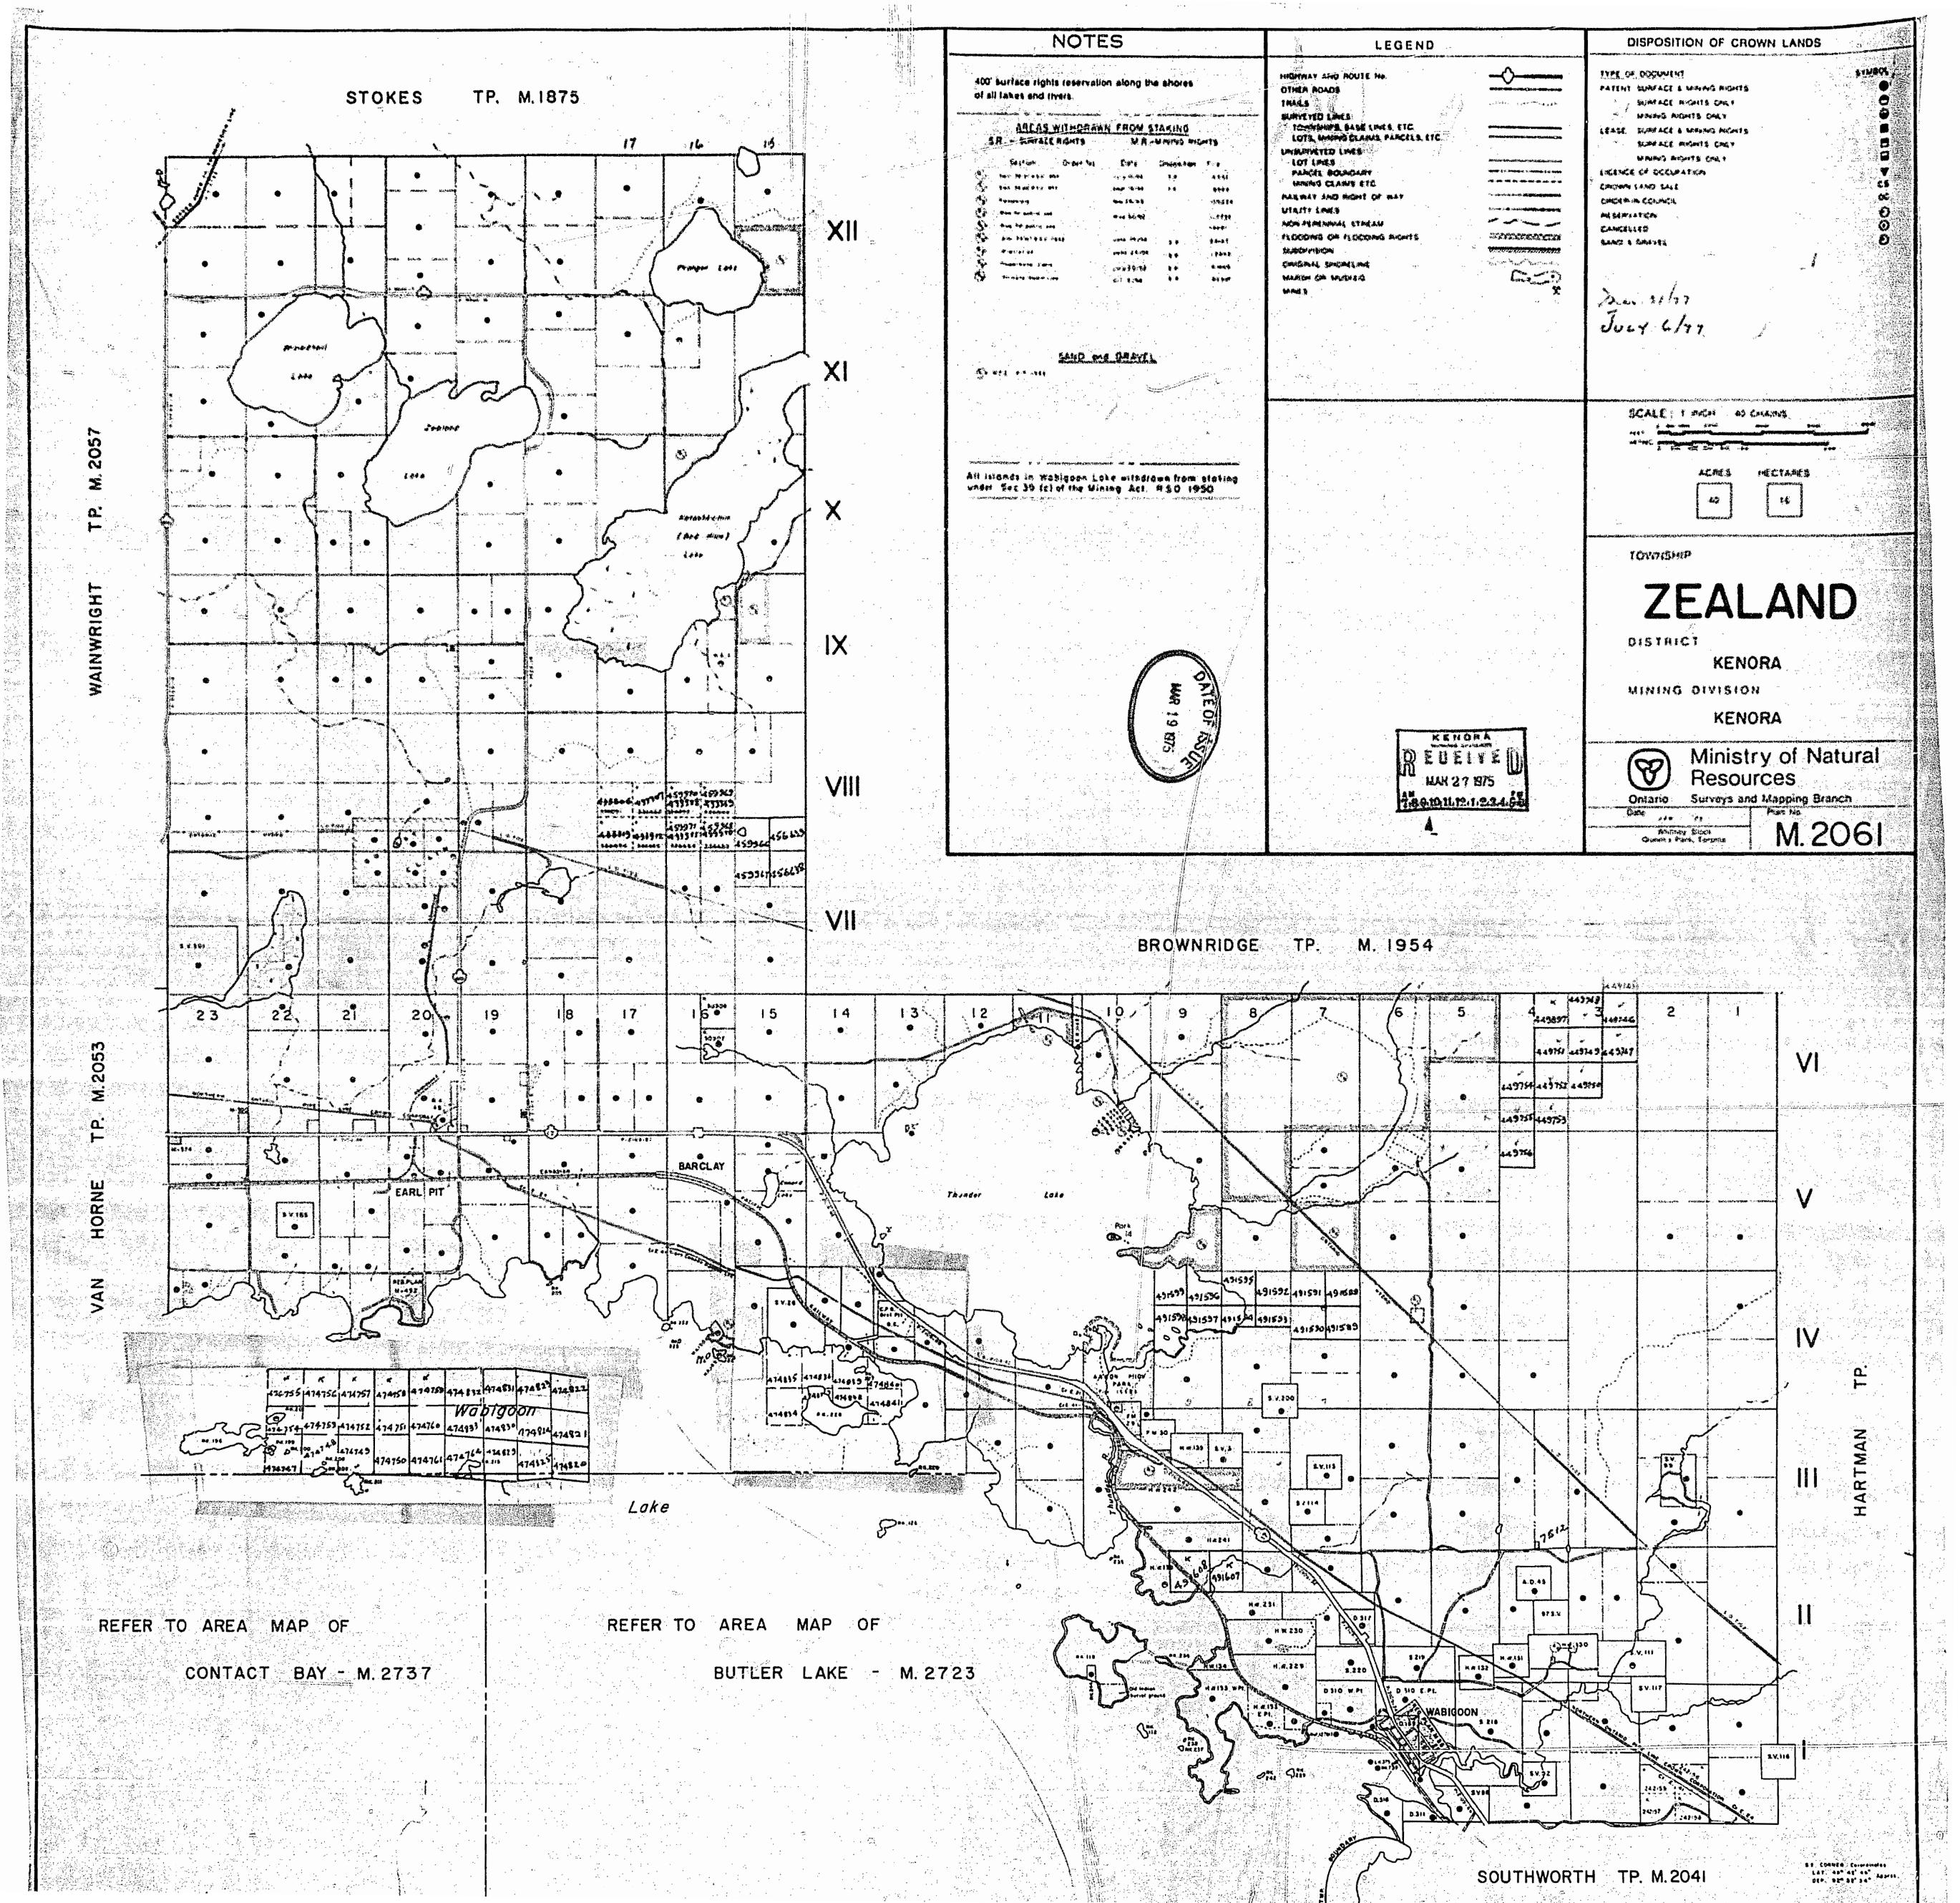

-M-206'

11:0061

M:2061 ZEALAND TP. M.2061 ZEALAND USTARIO MINISTRY OF NATURAL RESOURCES MAY 1 4 1973 189.10.11.12.1,2.3.4.58 SURVEYS AND MAPPING BRANCH DISTRICT OF KENDRA KENORA MINING DIVISION Scale: 40 Chains-Inch. NOTE-FOR ADDITION TO ZEALAND TWP. SEE MAP M-1954 SV.391. Sec 39 (a) of /the Mg Art File /56197 15 (P) VI THIGHWAY CANADA Thunder BARCI AY P Lake WABIGOOV All Islands in Wabigeon from staking under Sec 39 Sub (c) H.W.230. 5,220. HW.229.