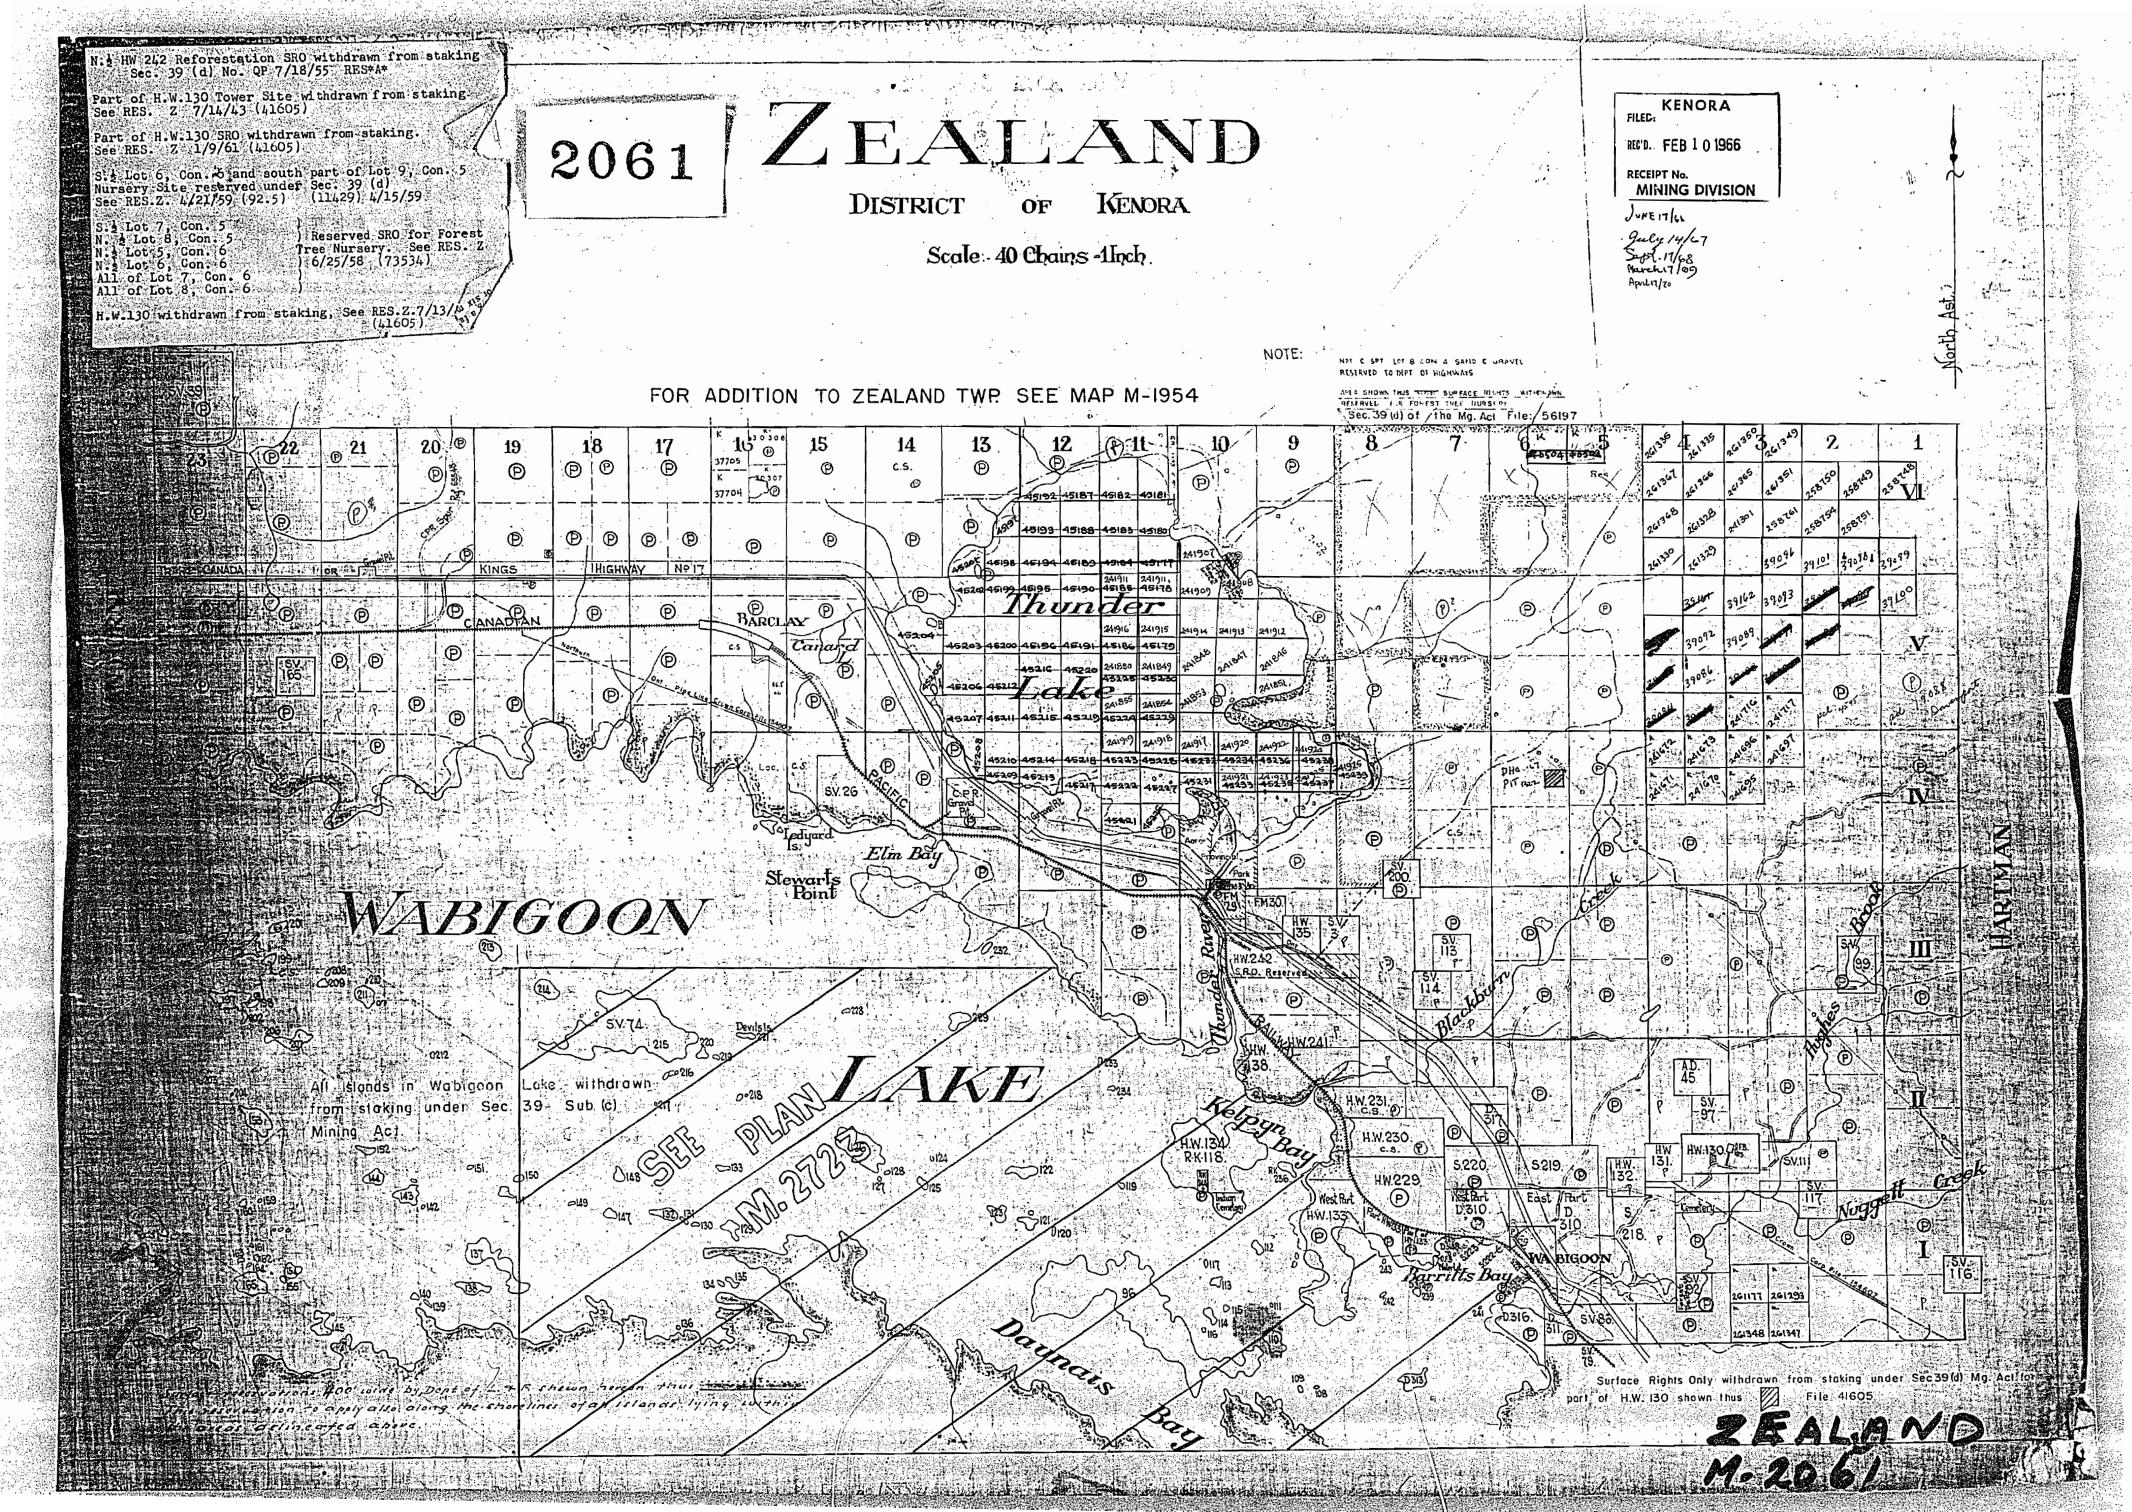

N.1 HW 242 Referention SRO withdrawn from ataking Sec. 39 (d) No. QP 7/18/55 RES\*A\* Part of H.W.130 Tower Site withdrawn from staking See RES. 2 7/14/43 (41605) KENORA ZEALAND Part of H.W.130 SRO withdrawn from staking. See RES. Z 1/9/61 (41605) MCD. FEB 1 0 1966 S. Lot 6, Con. 6 and south part of Lot 9, Con. 5 Nursery Site reserved under Sec. 39 (d) Sec RES.Z. 4/21/59 (92.5) (11429) 4/15/59 RECEIPT No. MINING DIVISION of Kendra DISTRICT Junearly S. Lot 7, Con. 5 N. Lot 8, Con. 5 N. Lot 5, Con. 6 Reserved SRO for Forest Tree Nursery. See RES. Z 6/25/58 (73534) galy 14/67 Syst. 11/48 Murch 17/09 Scale 40 Chains - 1Inch. H.W.130 withdrawn from staking, See RES.Z.7/13/ NOTE FOR ADDITION TO ZEALAND TWP SEE MAP M-1954 the a smooth made management by manager has been a secretary and ' Sec. 39 (d) of /the Mg. Act File / 56197 CS K 37704 D 45199 45188 40185 45180 HIGHWAY NO 17 BARCLAY 45203 46200 46196 45191-45166 45179 WABIGOOV

HW 242 Reforestation SRO withdrawn from staking Sec. 39 (d) No. QP 7/18/55 RES\*A\* Part of H.W.130 Tower Site withdrawn from staking See RES. Z 7/14/43 (41605) 2061 ZEAI **KENORA** Part of H.W.130 SRO withdrawn from staking. See RES. Z 1/9/61 (41605) REC'D. FEB 1 0 1966 S.1 Lot 6, Con. 6 and south part of Lot 9, Con. 5 Nursery Site reserved under Sec. 39 (d) See RES.Z. 4/21/59 (92.5) (11429) 4/15/59 MINING DIVISION DISTRICT S.2 Lot 7, Con. 5 N.2 Lot 8, Con. 5 N.2 Lot 5, Con. 6 N.2 Lot 6, Con. 6 All of Lot 7, Con. 6 All of Lot 8, Con. 6 JUME 17/62 Reserved SRO for Forest Tree Nursery. See RES. Z. (73534) Scale: 40 Chains - Unch. H.W.130 withdrawn from staking, See RES.Z.7/13 FOR ADDITION TO ZEALAND TWP SEE MAP M-1954 RESERVED 1.8 FOR EST THEE MUSSIAN SEC. 39 (d) of the Mg. Act File: 56197 16 6 6 (P) (P) ® **(P)** c.s. K 37704 → ® ® **(P)** ® BARCLAY **(P)** (P) | (P) **®**; Elm Bay WABIGOON Lake - withdrawn islands in Wabigeon rom staking under Sec. e.a. 6 Signi Q112 Doelhous Surface Rights Only withdrawn from staking under part of H.W. 130 shown thus File 41605.