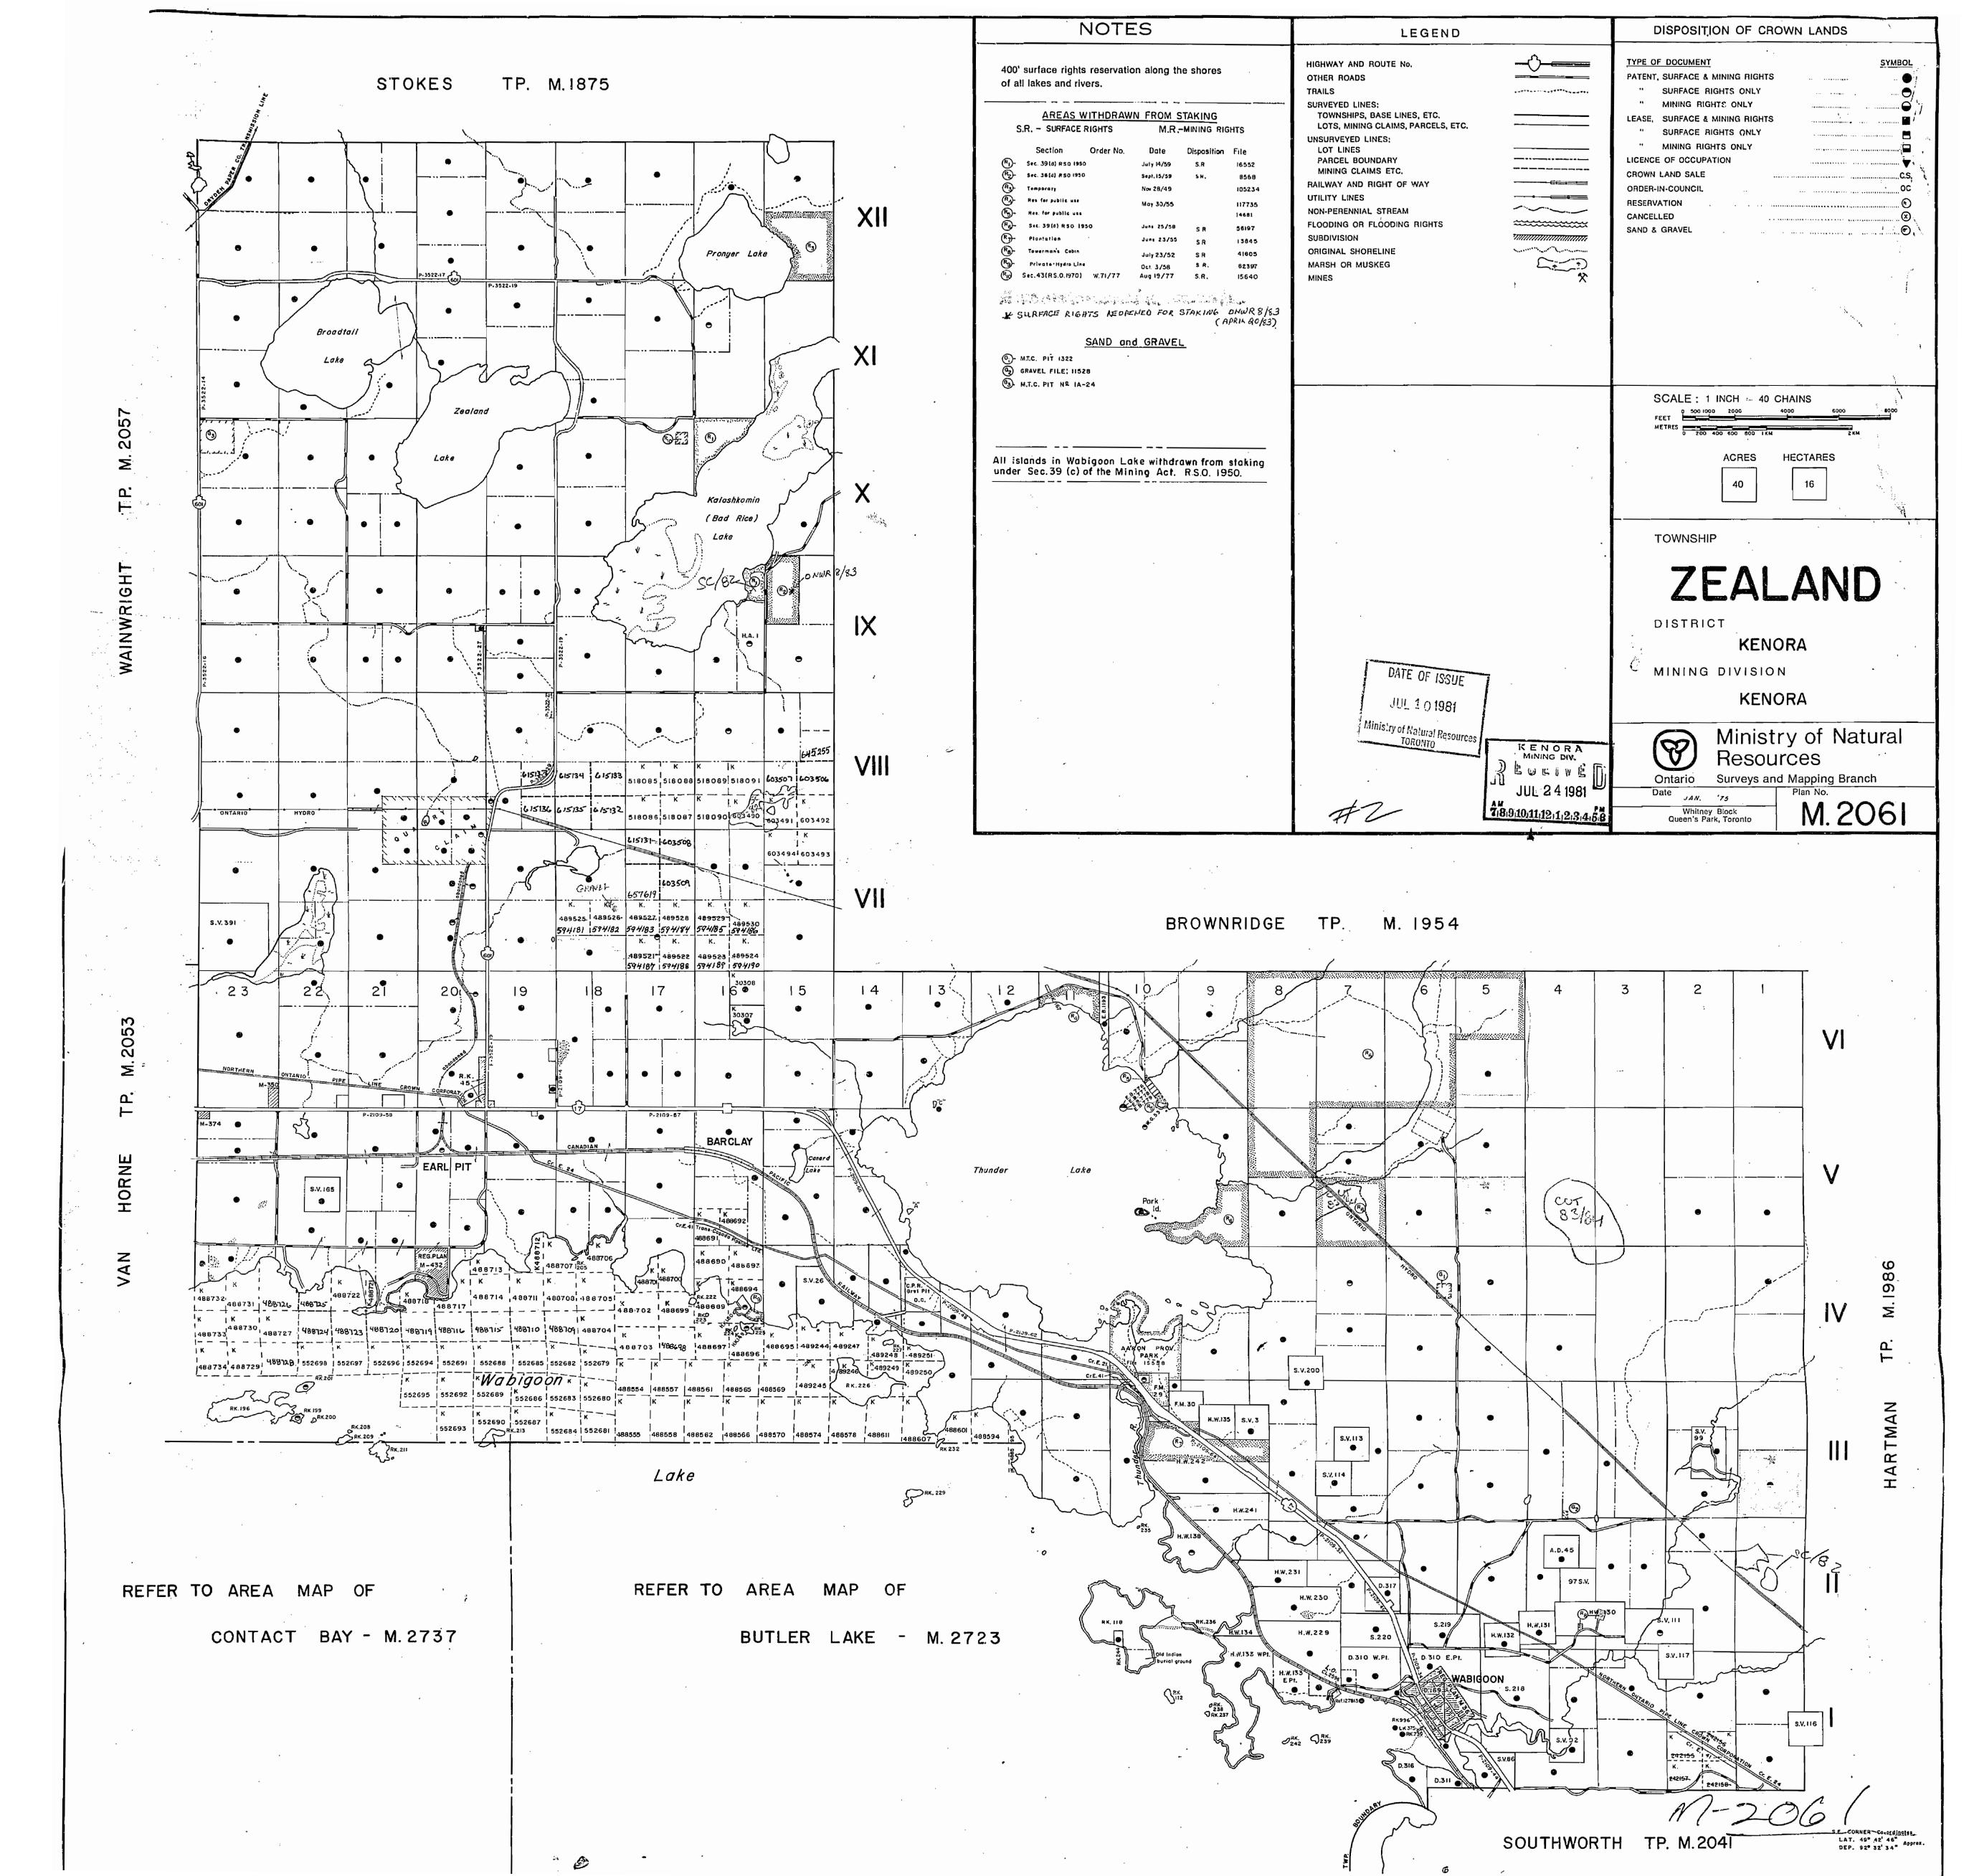

-M-206'

11:0061

M:2061 ZEALAND TP. M.2061 ZEALAND USTARIO MINISTRY OF NATURAL RESOURCES MAY 1 4 1973 189.10.11.12.1,2.3.4.58 SURVEYS AND MAPPING BRANCH DISTRICT OF KENDRA KENORA MINING DIVISION Scale: 40 Chains-Inch. NOTE-FOR ADDITION TO ZEALAND TWP. SEE MAP M-1954 SV.391. Sec 39 (a) of /the Mg Art File /56197 15 (P) VI THIGHWAY CANADA Thunder BARCI AY P Lake WABIGOOV All Islands in Wabigeon from staking under Sec 39 Sub (c) H.W.230. 5,220. HW.229.