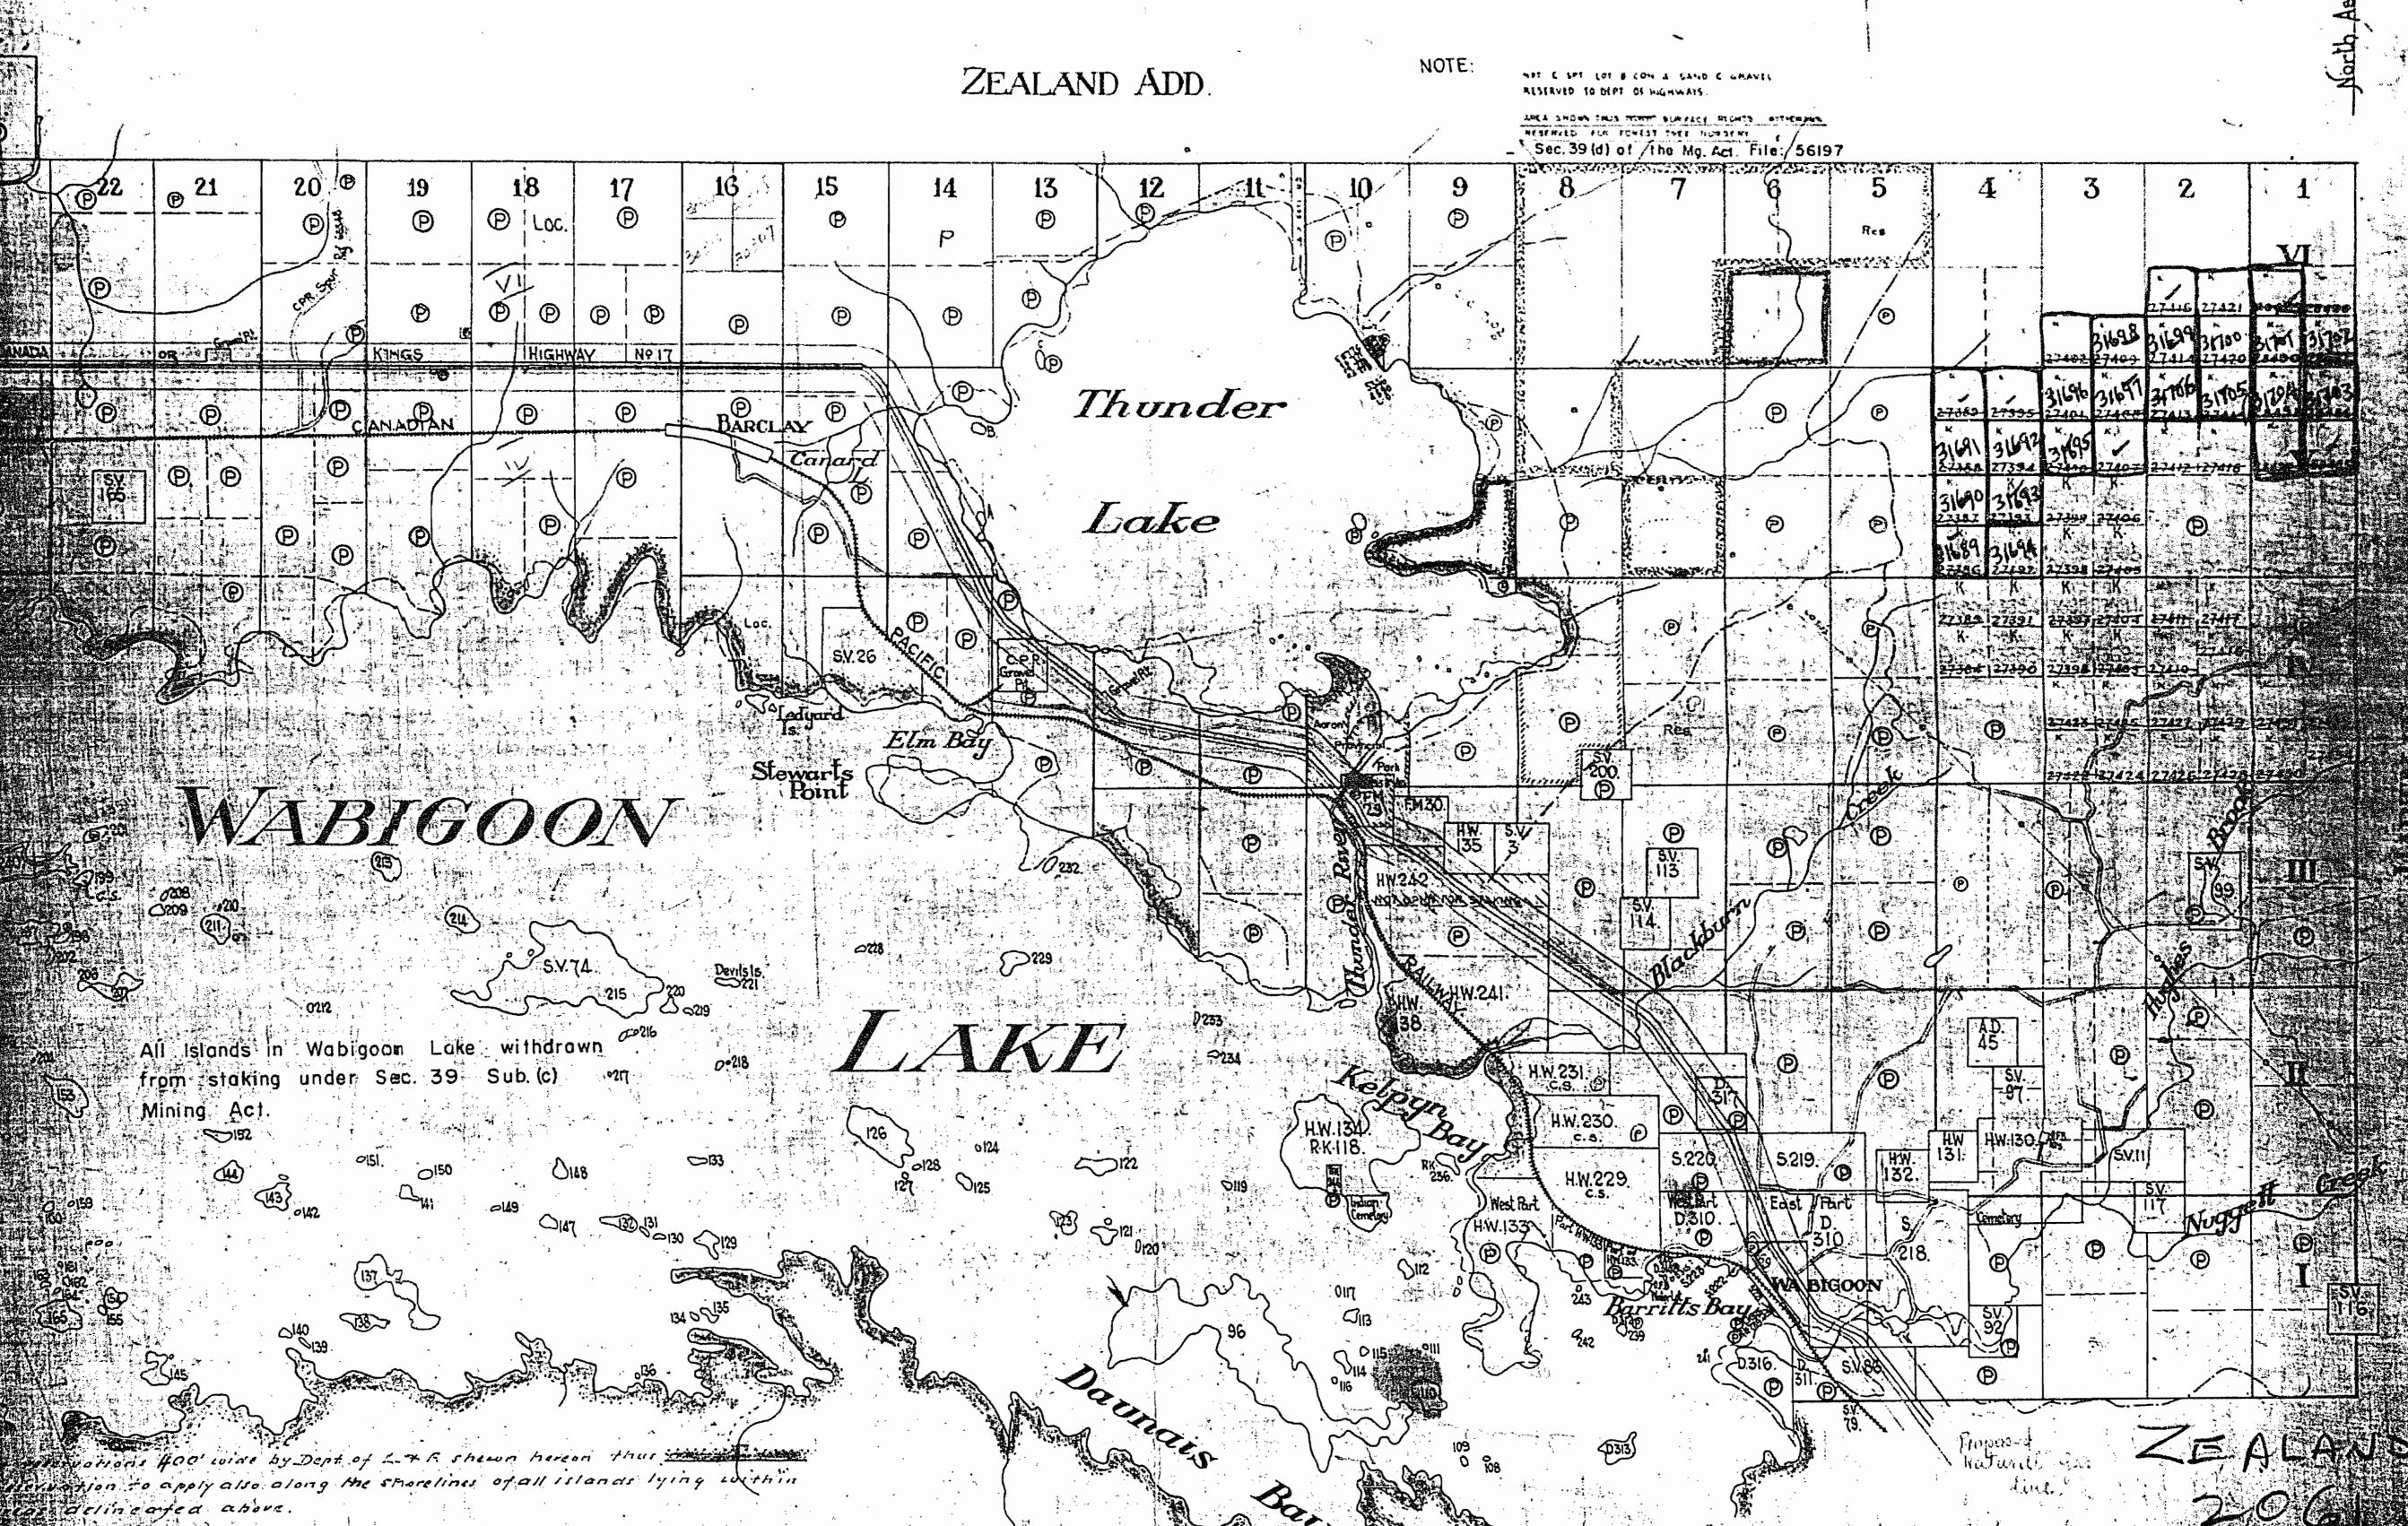

N.1 HW 242 Referention SRO withdrawn from ataking Sec. 39 (d) No. QP 7/18/55 RES\*A\* Part of H.W.130 Tower Site withdrawn from staking See RES. 2 7/14/43 (41605) KENORA ZEALAND Part of H.W.130 SRO withdrawn from staking. See RES. Z 1/9/61 (41605) MCD. FEB 1 0 1966 S. Lot 6, Con. 6 and south part of Lot 9, Con. 5 Nursery Site reserved under Sec. 39 (d) Sec RES.Z. 4/21/59 (92.5) (11429) 4/15/59 RECEIPT No. MINING DIVISION of Kendra DISTRICT Junearly S. Lot 7, Con. 5 N. Lot 8, Con. 5 N. Lot 5, Con. 6 Reserved SRO for Forest Tree Nursery. See RES. Z 6/25/58 (73534) galy 14/67 Syst. 11/48 Murch 17/09 Scale 40 Chains - 1Inch. H.W.130 withdrawn from staking, See RES.Z.7/13/ NOTE FOR ADDITION TO ZEALAND TWP SEE MAP M-1954 the a smooth made management by manager has been a secretary and ' Sec. 39 (d) of /the Mg. Act File / 56197 CS K 37704 D 45199 45188 40185 45180 HIGHWAY NO 17 BARCLAY 45203 46200 46196 45191-45166 45179 WABIGOOV

HW 242 Reforestation SRO withdrawn from staking Sec. 39 (d) No. QP 7/18/55 RES\*A\* Part of H.W.130 Tower Site withdrawn from staking See RES. Z 7/14/43 (41605) 2061 ZEAI **KENORA** Part of H.W.130 SRO withdrawn from staking. See RES. Z 1/9/61 (41605) REC'D. FEB 1 0 1966 S.1 Lot 6, Con. 6 and south part of Lot 9, Con. 5 Nursery Site reserved under Sec. 39 (d) See RES.Z. 4/21/59 (92.5) (11429) 4/15/59 MINING DIVISION DISTRICT S.2 Lot 7, Con. 5 N.2 Lot 8, Con. 5 N.2 Lot 5, Con. 6 N.2 Lot 6, Con. 6 All of Lot 7, Con. 6 All of Lot 8, Con. 6 JUME 17/62 Reserved SRO for Forest Tree Nursery. See RES. Z. (73534) Scale: 40 Chains - Unch. H.W.130 withdrawn from staking, See RES.Z.7/13 FOR ADDITION TO ZEALAND TWP SEE MAP M-1954 RESERVED 1.8 FOR EST THEE MUSSIAN SEC. 39 (d) of the Mg. Act File: 56197 16 6 6 (P) (P) ® **(P)** c.s. K 37704 → ® ® **(P)** ® BARCLAY **(P)** (P) | (P) **®**; Elm Bay WABIGOON Lake - withdrawn islands in Wabigeon rom staking under Sec. e.a. 6 Signi Q112 Doelhous Surface Rights Only withdrawn from staking under part of H.W. 130 shown thus File 41605.