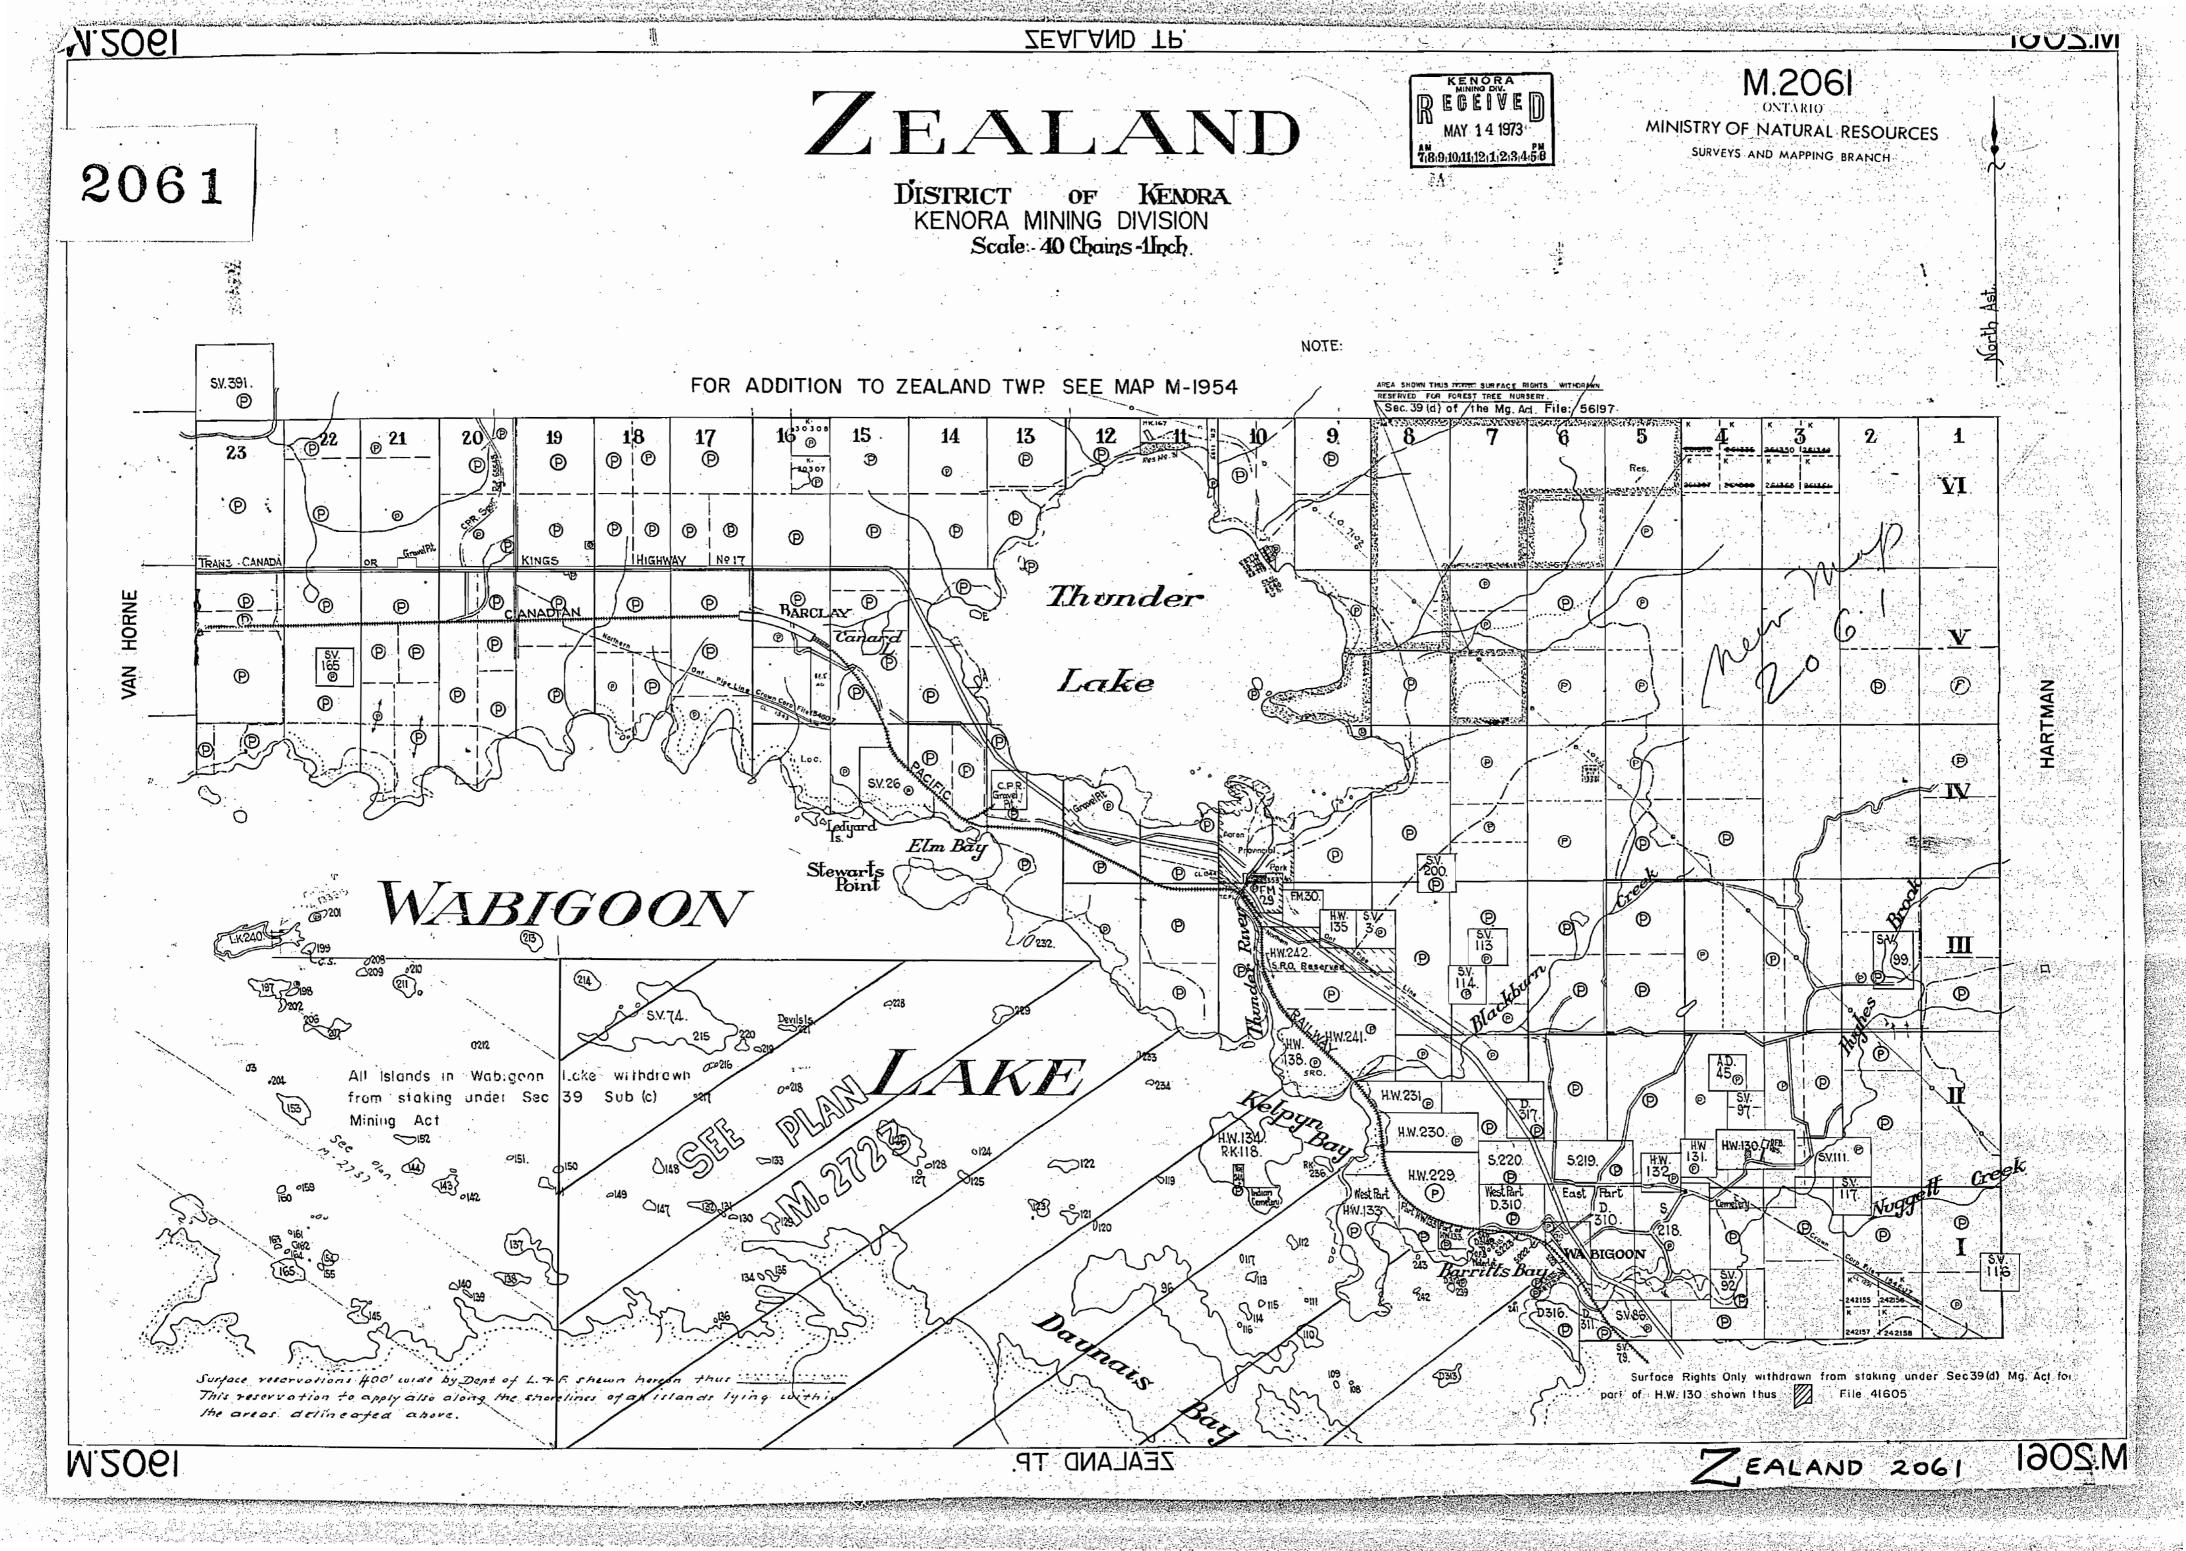

N.1 HW 242 Referention SRO withdrawn from ataking Sec. 39 (d) No. QP 7/18/55 RES\*A\* Part of H.W.130 Tower Site withdrawn from staking See RES. 2 7/14/43 (41605) KENORA ZEALAND Part of H.W.130 SRO withdrawn from staking. See RES. Z 1/9/61 (41605) MCD. FEB 1 0 1966 S. Lot 6, Con. 6 and south part of Lot 9, Con. 5 Nursery Site reserved under Sec. 39 (d) Sec RES.Z. 4/21/59 (92.5) (11429) 4/15/59 RECEIPT No. MINING DIVISION of Kendra DISTRICT Junearly S. Lot 7, Con. 5 N. Lot 8, Con. 5 N. Lot 5, Con. 6 Reserved SRO for Forest Tree Nursery. See RES. Z 6/25/58 (73534) galy 14/67 Syst. 11/48 Murch 17/09 Scale 40 Chains - 1Inch. H.W.130 withdrawn from staking, See RES.Z.7/13/ NOTE FOR ADDITION TO ZEALAND TWP SEE MAP M-1954 the a smooth made management by manager has been a secretary and ' Sec. 39 (d) of /the Mg. Act File / 56197 CS K 37704 D 45199 45188 40185 45180 HIGHWAY NO 17 BARCLAY 45203 46200 46196 45191-45166 45179 WABIGOOV

HW 242 Reforestation SRO withdrawn from staking Sec. 39 (d) No. QP 7/18/55 RES\*A\* Part of H.W.130 Tower Site withdrawn from staking See RES. Z 7/14/43 (41605) 2061 ZEAI **KENORA** Part of H.W.130 SRO withdrawn from staking. See RES. Z 1/9/61 (41605) REC'D. FEB 1 0 1966 S.1 Lot 6, Con. 6 and south part of Lot 9, Con. 5 Nursery Site reserved under Sec. 39 (d) See RES.Z. 4/21/59 (92.5) (11429) 4/15/59 MINING DIVISION DISTRICT S.2 Lot 7, Con. 5 N.2 Lot 8, Con. 5 N.2 Lot 5, Con. 6 N.2 Lot 6, Con. 6 All of Lot 7, Con. 6 All of Lot 8, Con. 6 JUME 17/62 Reserved SRO for Forest Tree Nursery. See RES. Z. (73534) Scale: 40 Chains - Unch. H.W.130 withdrawn from staking, See RES.Z.7/13 FOR ADDITION TO ZEALAND TWP SEE MAP M-1954 RESERVED 1.8 FOR EST THEE MUSSIAN SEC. 39 (d) of the Mg. Act File: 56197 16 6 6 (P) (P) ® **(P)** c.s. K 37704 → ® ® **(P)** ® BARCLAY **(P)** (P) | (P) **®**; Elm Bay WABIGOON Lake - withdrawn islands in Wabigeon rom staking under Sec. e.a. 6 Signi Q112 Doelhous Surface Rights Only withdrawn from staking under part of H.W. 130 shown thus File 41605.

-M-206'

11:0061

M:2061 ZEALAND TP. M.2061 ZEALAND USTARIO MINISTRY OF NATURAL RESOURCES MAY 1 4 1973 189.10.11.12.1,2.3.4.58 SURVEYS AND MAPPING BRANCH DISTRICT OF KENDRA KENORA MINING DIVISION Scale: 40 Chains-Inch. NOTE-FOR ADDITION TO ZEALAND TWP. SEE MAP M-1954 SV.391. Sec 39 (a) of /the Mg Art File /56197 15 (P) VI THIGHWAY CANADA Thunder BARCI AY P Lake WABIGOOV All Islands in Wabigeon from staking under Sec 39 Sub (c) H.W.230. 5,220. HW.229.