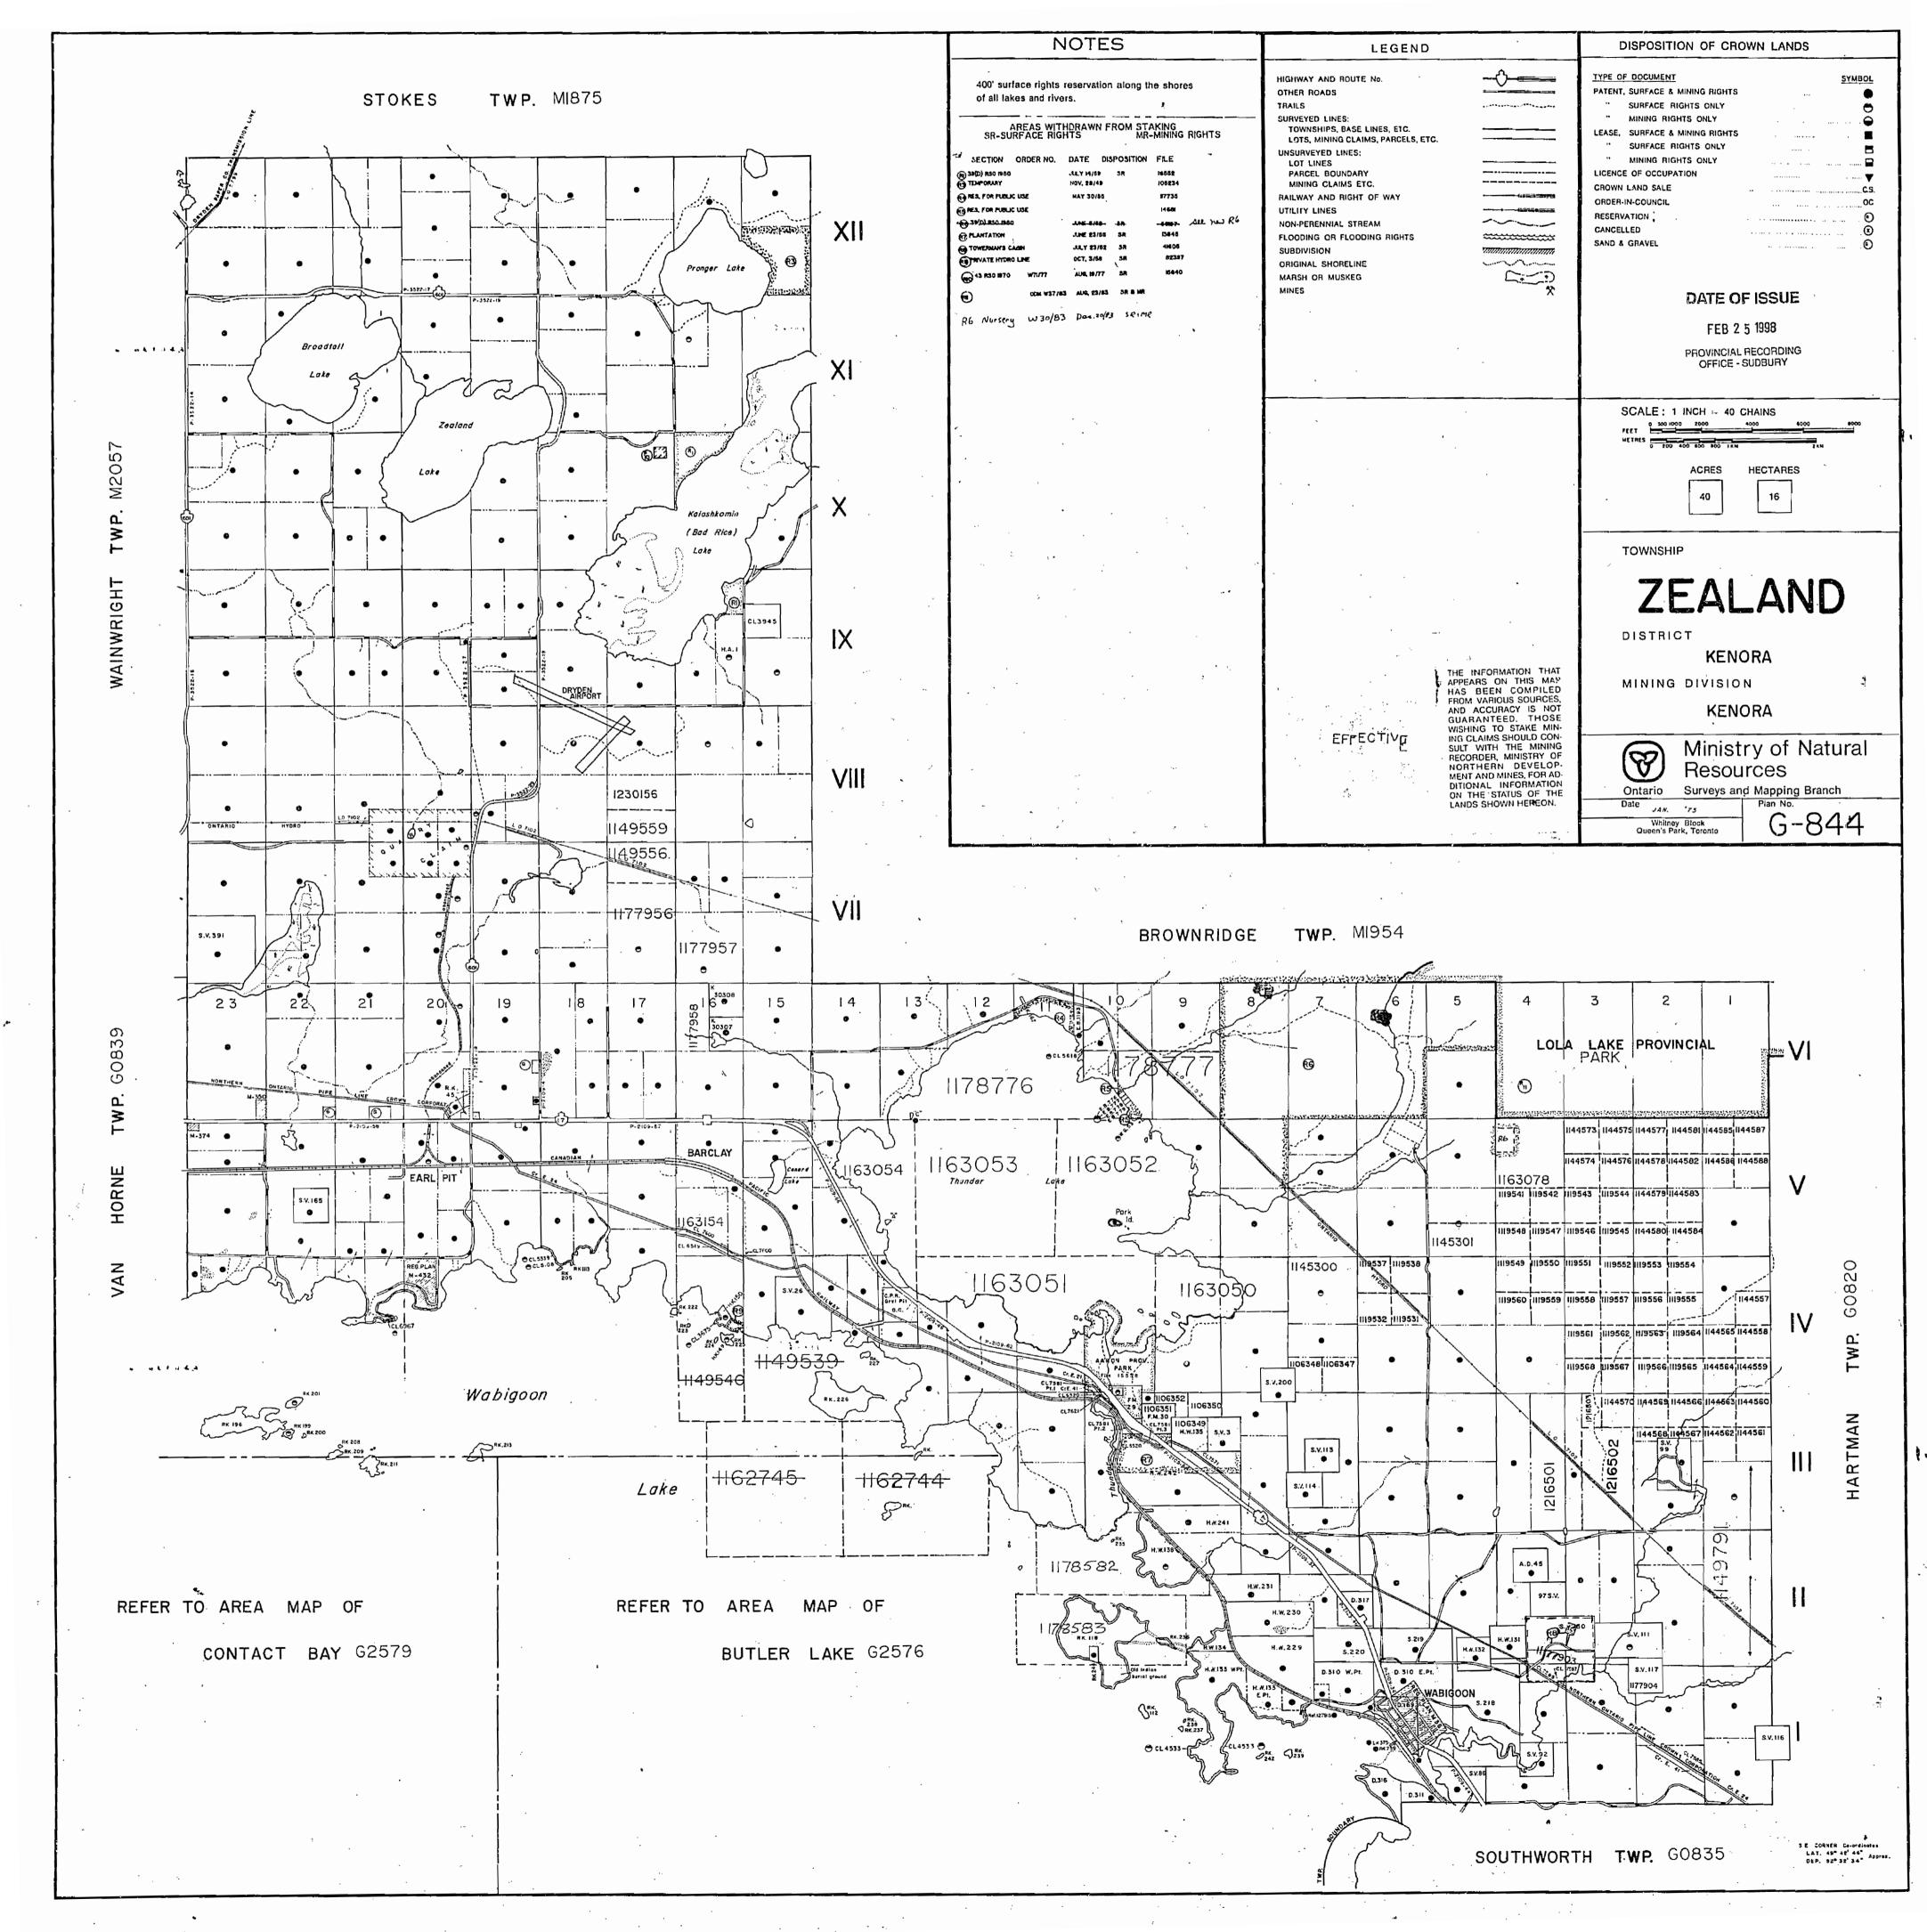

N.1 HW 242 Referention SRO withdrawn from ataking Sec. 39 (d) No. QP 7/18/55 RES\*A\* Part of H.W.130 Tower Site withdrawn from staking See RES. 2 7/14/43 (41605) KENORA ZEALAND Part of H.W.130 SRO withdrawn from staking. See RES. Z 1/9/61 (41605) MCD. FEB 1 0 1966 S. Lot 6, Con. 6 and south part of Lot 9, Con. 5 Nursery Site reserved under Sec. 39 (d) Sec RES.Z. 4/21/59 (92.5) (11429) 4/15/59 RECEIPT No. MINING DIVISION of Kendra DISTRICT Junearly S. Lot 7, Con. 5 N. Lot 8, Con. 5 N. Lot 5, Con. 6 Reserved SRO for Forest Tree Nursery. See RES. Z 6/25/58 (73534) galy 14/67 Syst. 11/48 Murch 17/09 Scale 40 Chains - 1Inch. H.W.130 withdrawn from staking, See RES.Z.7/13/ NOTE FOR ADDITION TO ZEALAND TWP SEE MAP M-1954 the a smooth made management by manager has been a secretary and ' Sec. 39 (d) of /the Mg. Act File / 56197 CS K 37704 D 45199 45188 40185 45180 HIGHWAY NO 17 BARCLAY 45203 46200 46196 45191-45166 45179 WABIGOOV

HW 242 Reforestation SRO withdrawn from staking Sec. 39 (d) No. QP 7/18/55 RES\*A\* Part of H.W.130 Tower Site withdrawn from staking See RES. Z 7/14/43 (41605) 2061 ZEAI **KENORA** Part of H.W.130 SRO withdrawn from staking. See RES. Z 1/9/61 (41605) REC'D. FEB 1 0 1966 S.1 Lot 6, Con. 6 and south part of Lot 9, Con. 5 Nursery Site reserved under Sec. 39 (d) See RES.Z. 4/21/59 (92.5) (11429) 4/15/59 MINING DIVISION DISTRICT S.2 Lot 7, Con. 5 N.2 Lot 8, Con. 5 N.2 Lot 5, Con. 6 N.2 Lot 6, Con. 6 All of Lot 7, Con. 6 All of Lot 8, Con. 6 JUME 17/62 Reserved SRO for Forest Tree Nursery. See RES. Z. (73534) Scale: 40 Chains - Unch. H.W.130 withdrawn from staking, See RES.Z.7/13 FOR ADDITION TO ZEALAND TWP SEE MAP M-1954 RESERVED 1.8 FOR EST THEE MUSSIAN SEC. 39 (d) of the Mg. Act File: 56197 16 6 6 (P) (P) ® **(P)** c.s. K 37704 → ® ® **(P)** ® BARCLAY **(P)** (P) | (P) **®**; Elm Bay WABIGOON Lake - withdrawn islands in Wabigeon rom staking under Sec. e.a. 6 Signi Q112 Doelhous Surface Rights Only withdrawn from staking under part of H.W. 130 shown thus File 41605.