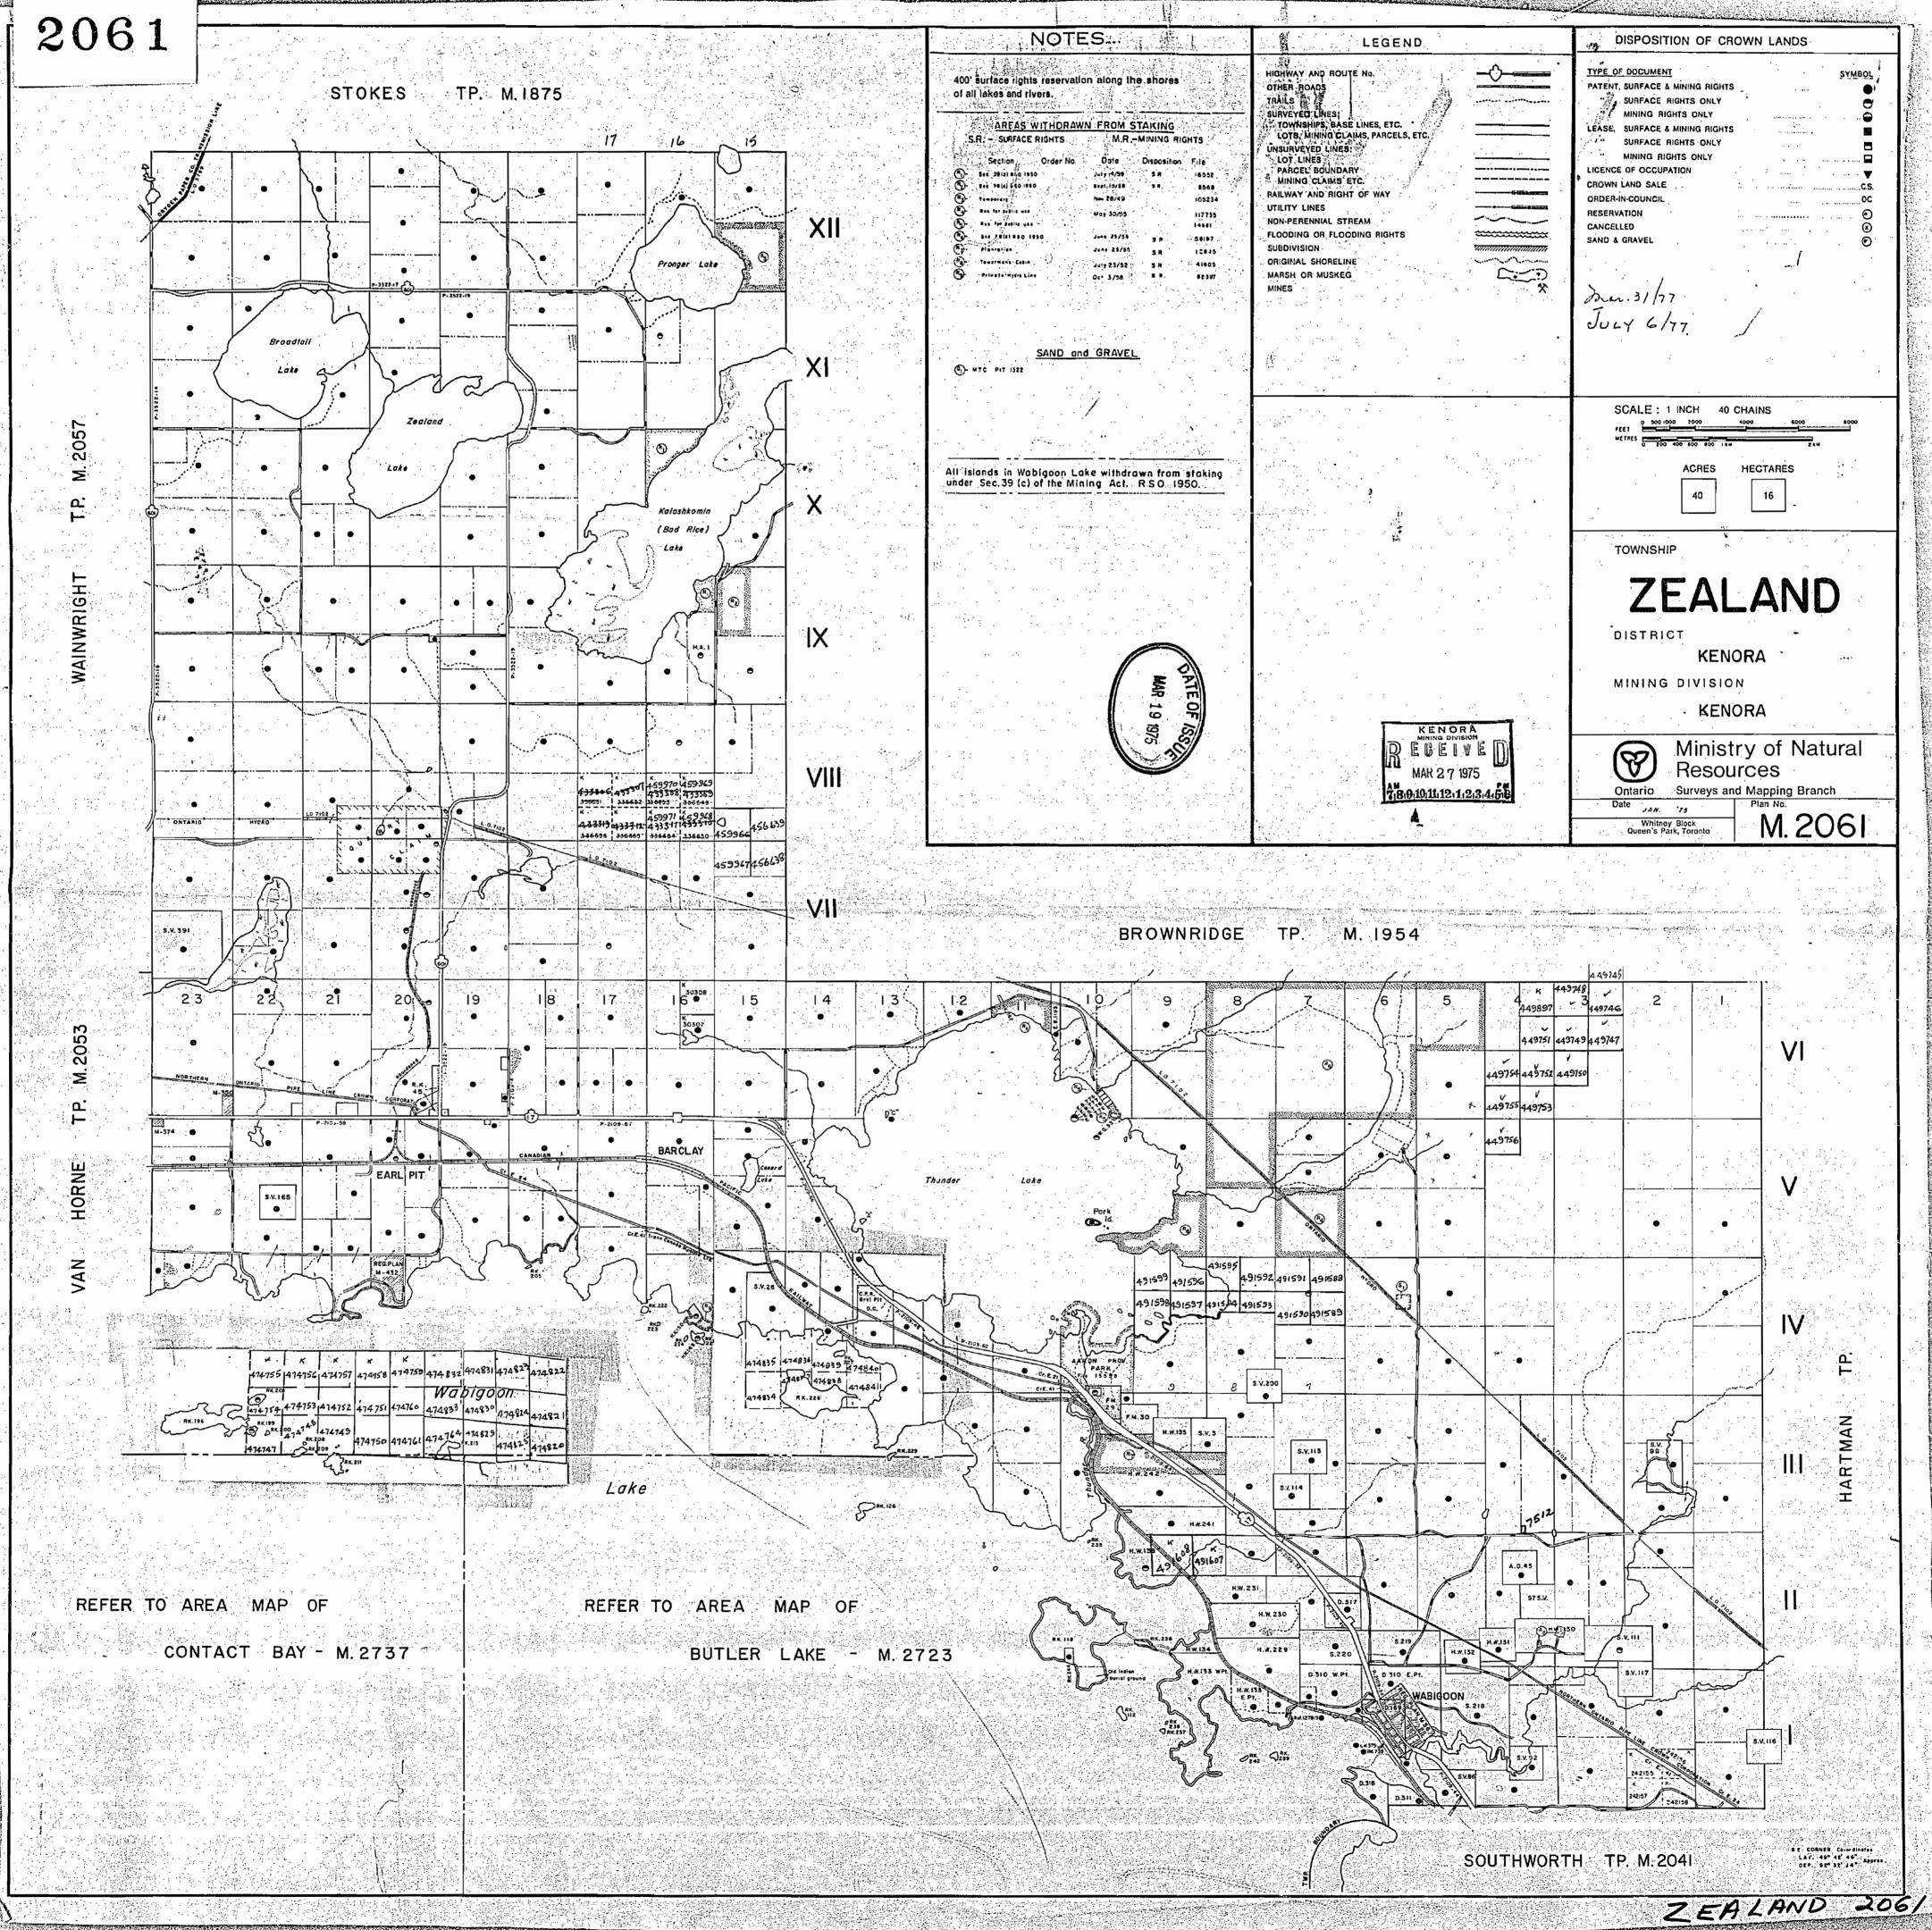

CITQUE MO, DIV. KENORA 2061 REC'D. MAY 19 1970 RECEIPT No.
MINING DIVISION of Kenora DISTRICT July29/71 4/18/72 5/18/72 Scale 40 Chains - Linch 4/17/73 FOR ADDITION TO ZEALAND TWP. SEE MAP M-1954 RESERVED FOR FOREST THEE NURSERY Sec. 39 (d) of the Mg. Act File: 56197 16<sup>3</sup>.53.6 @ | @ WABIGOON I-ake - withdrawn lands in Wabigoon Oir OLO CO Daginos,