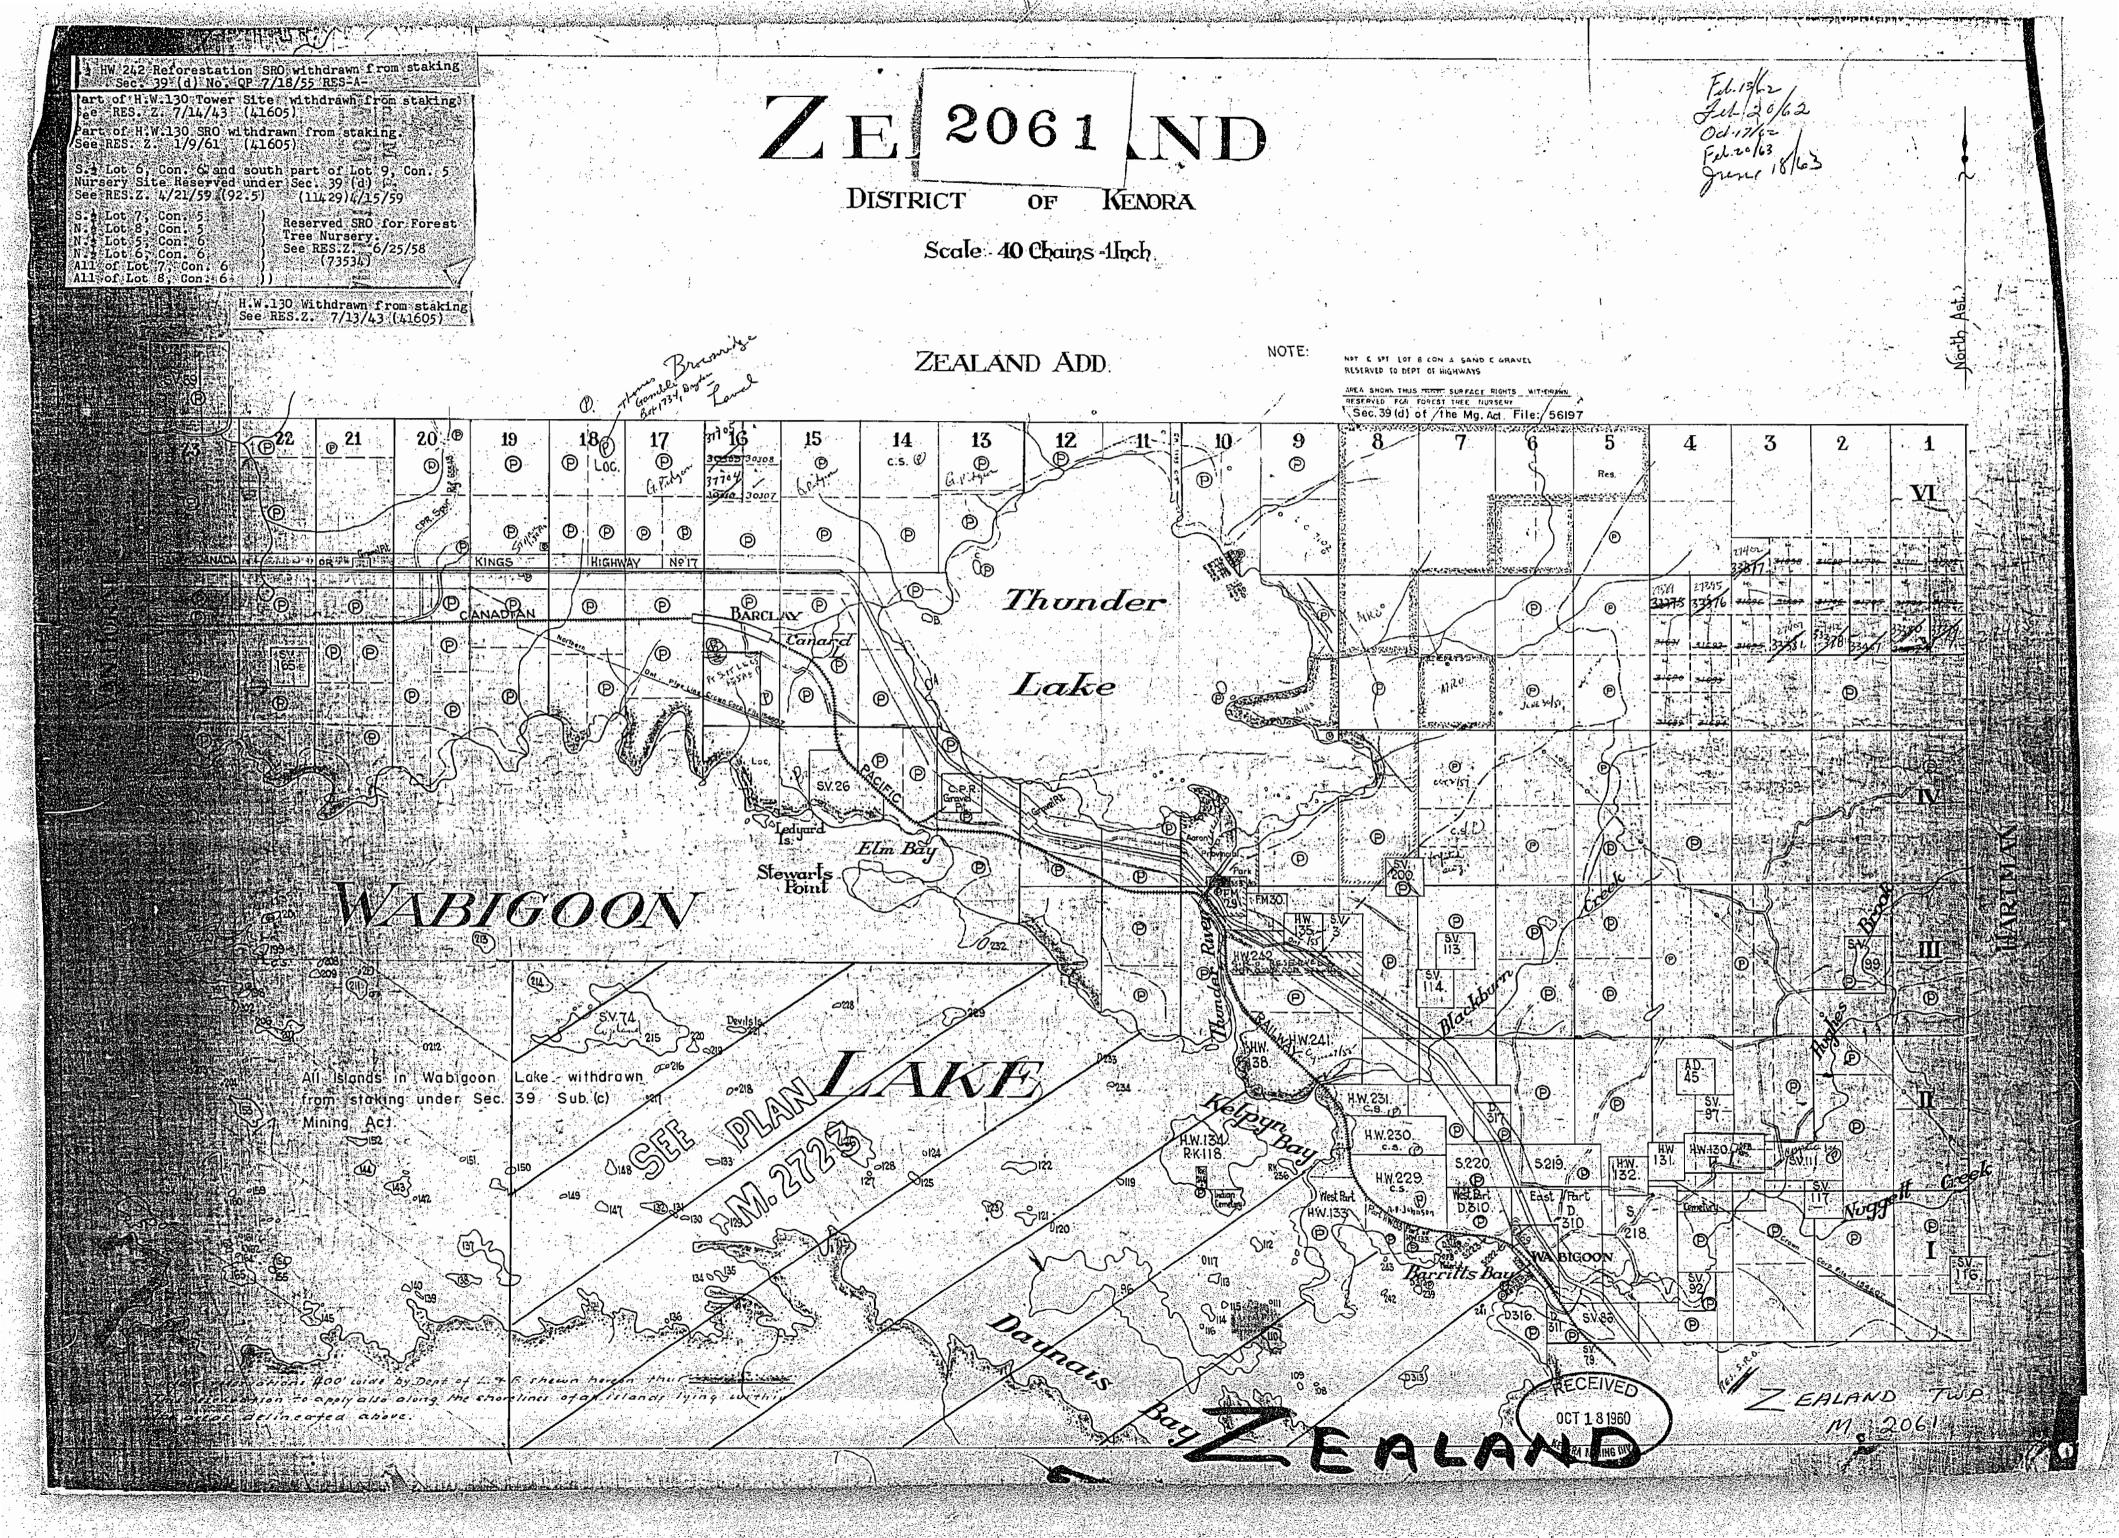

Surface reservations 400' wide by Dept of L. T. E. shewn

the areas delineated above.

M.2061

This reservation to apply also along the shortines of afficiends lying within

Surface Rights Only withdrawn from staking under Sec 39 (d) Mg. Act for

part of H.W\_I3O\_shown\_thus\_\_\_\_\_File\_41605

MENDIA MO. BIN 2061 ZEALAND DISTRICT of Kenora Scale 40 Chains - Linch ZEALAND ADD Pd. Thunder LakeWabigoov (A)

CENTULE MG. DIV. KENORA FILEDI ZEALAND 2061 REC'D. MAY 1 9 1970 RECEIPT No.
MINING DIVISION DISTRICT OF KENORA July 29/71 Scale 40 Chains - 1Inch. FOR ADDITION TO ZEALAND TWP SEE MAP M-1954 RESERVED FOR FOREST THEE NURSERY Sec. 39 (d) of the Mg. Act File: 56197 (P) (P) (P) Thunder 1241910 241909 Wabloodv staking under Sec