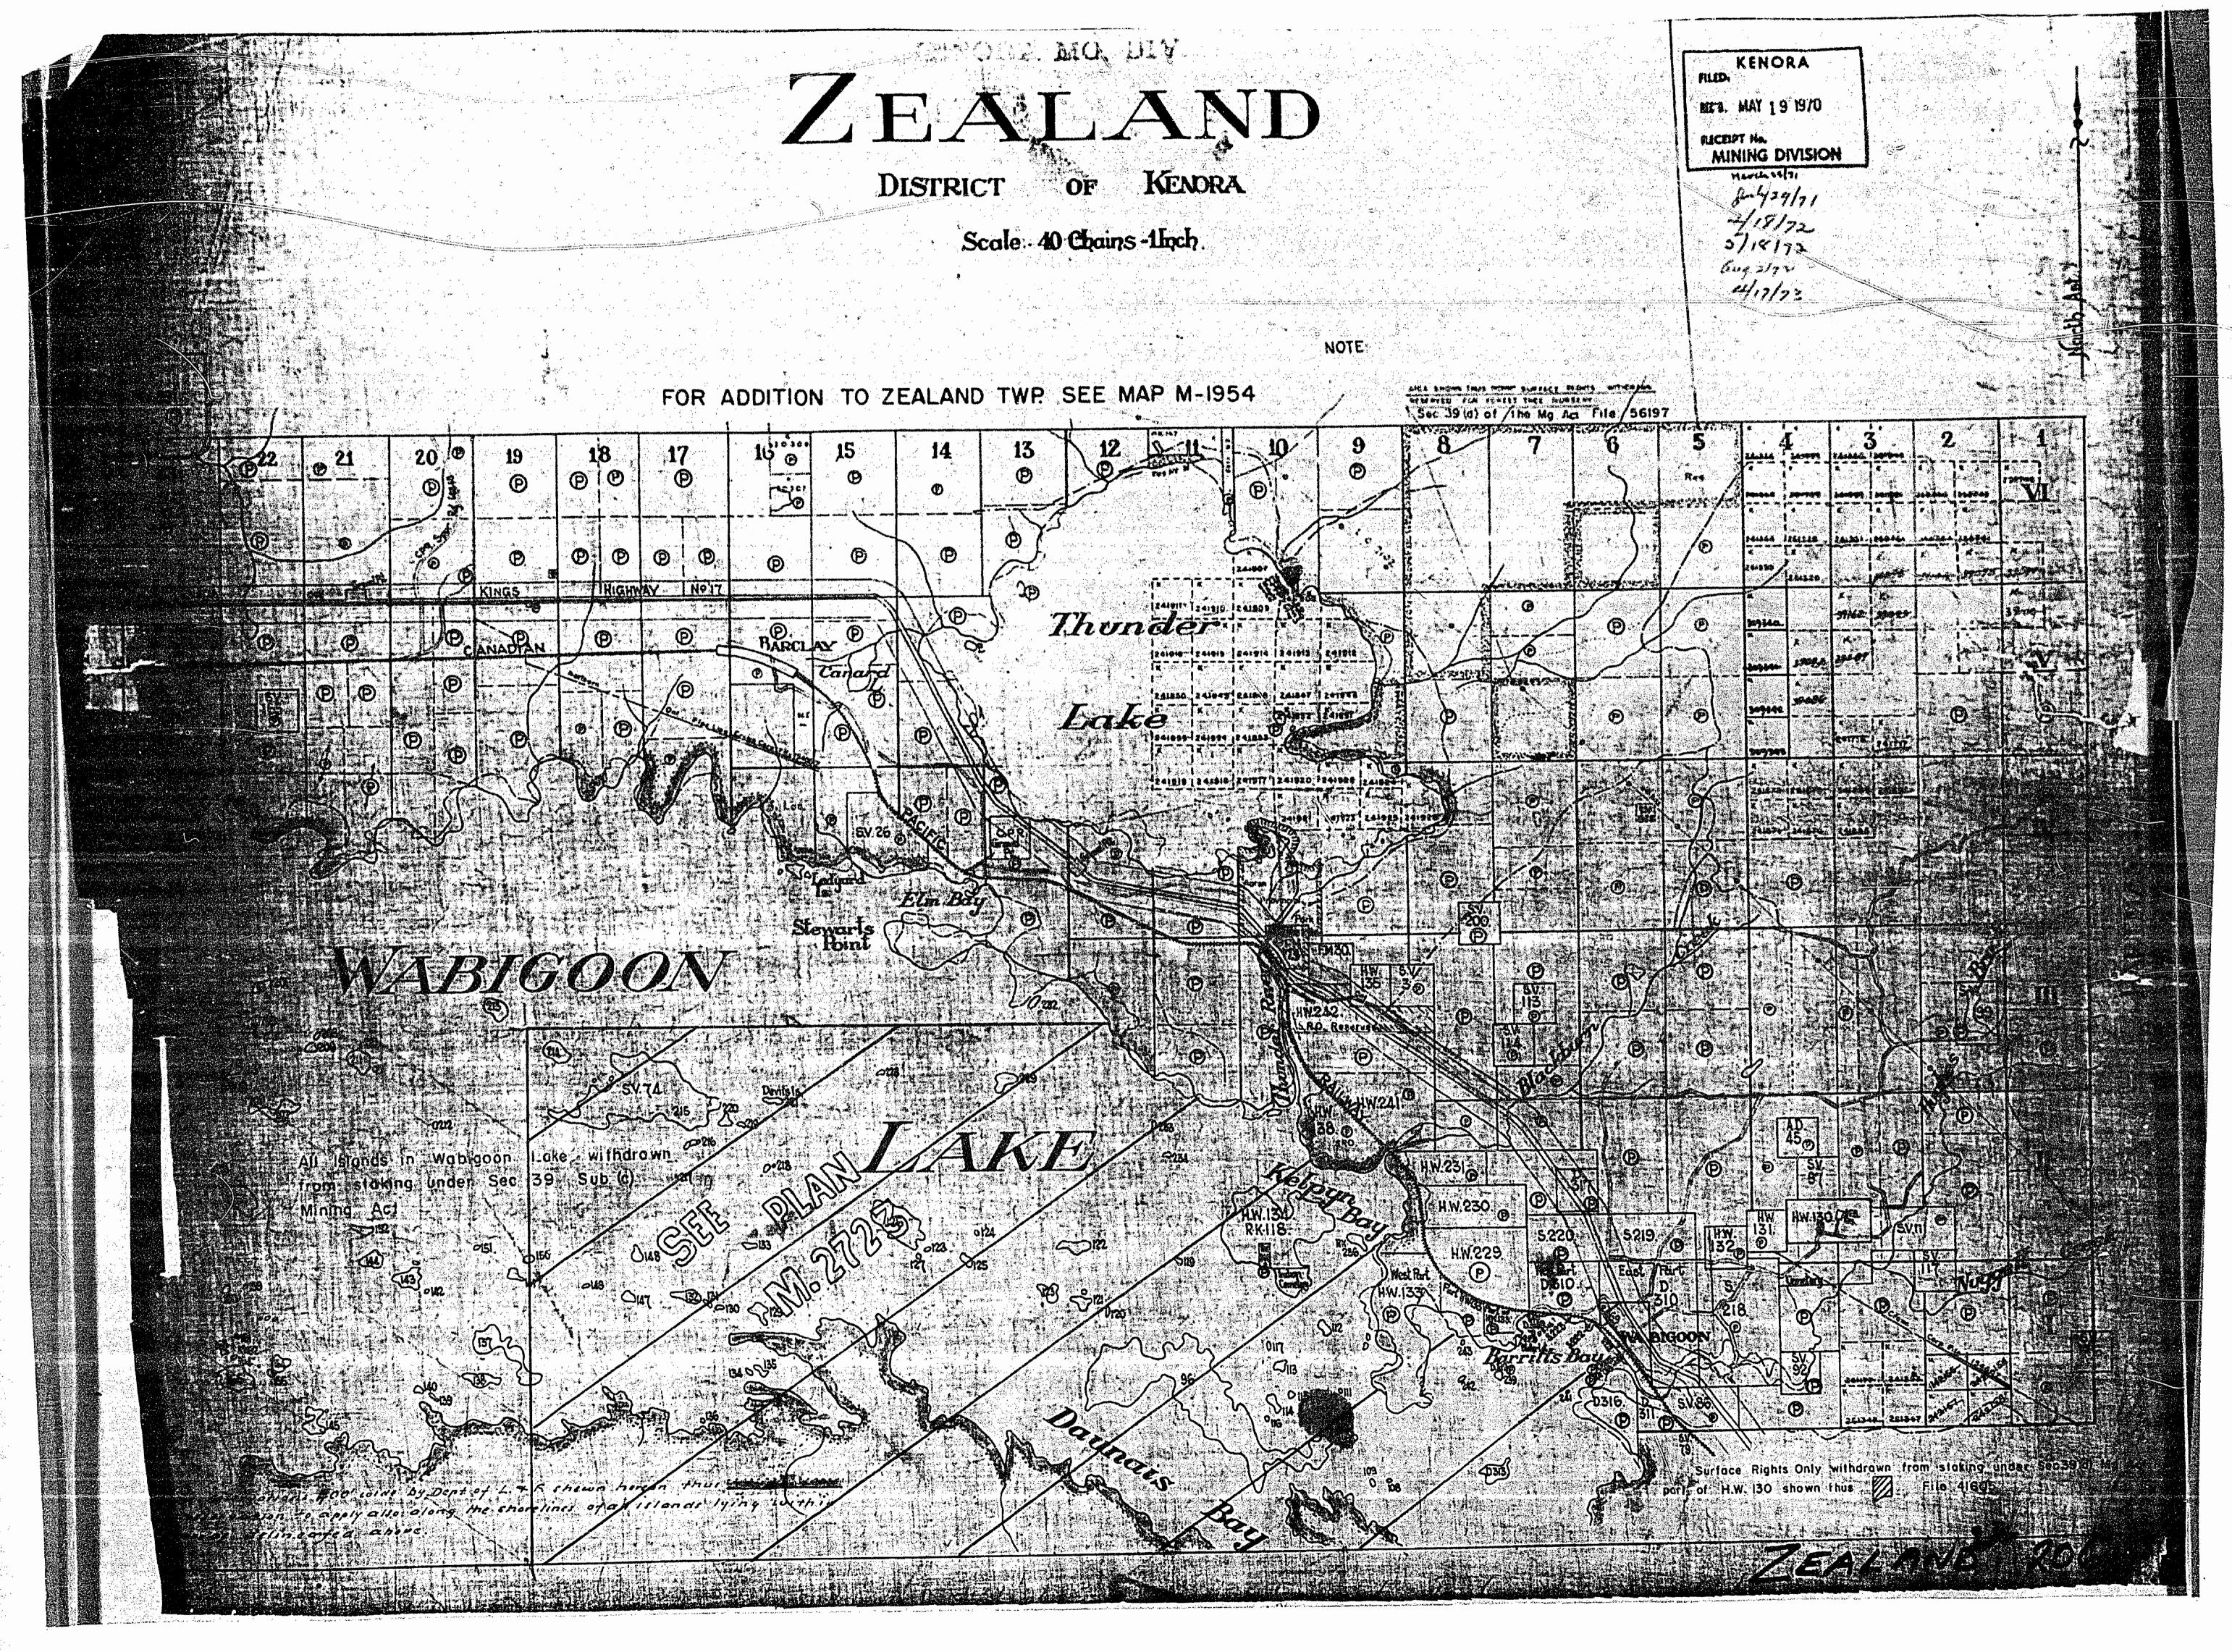

N.1 HW 242 Referention SRO withdrawn from ataking Sec. 39 (d) No. QP 7/18/55 RES\*A\* Part of H.W.130 Tower Site withdrawn from staking See RES. 2 7/14/43 (41605) KENORA ZEALAND Part of H.W.130 SRO withdrawn from staking. See RES. Z 1/9/61 (41605) MCD. FEB 1 0 1966 S. Lot 6, Con. 6 and south part of Lot 9, Con. 5 Nursery Site reserved under Sec. 39 (d) Sec RES.Z. 4/21/59 (92.5) (11429) 4/15/59 RECEIPT No. MINING DIVISION of Kendra DISTRICT Junearly S. Lot 7, Con. 5 N. Lot 8, Con. 5 N. Lot 5, Con. 6 Reserved SRO for Forest Tree Nursery. See RES. Z 6/25/58 (73534) galy 14/67 Syst. 11/48 Murch 17/09 Scale 40 Chains - 1Inch. H.W.130 withdrawn from staking, See RES.Z.7/13/ NOTE FOR ADDITION TO ZEALAND TWP SEE MAP M-1954 the a smooth made management by manager has been a secretary and ' Sec. 39 (d) of /the Mg. Act File / 56197 CS K 37704 D 45199 45188 40185 45180 HIGHWAY NO 17 BARCLAY 45203 46200 46196 45191-45166 45179 WABIGOOV

HW 242 Reforestation SRO withdrawn from staking Sec. 39 (d) No. QP 7/18/55 RES\*A\* Part of H.W.130 Tower Site withdrawn from staking See RES. Z 7/14/43 (41605) 2061 ZEAI **KENORA** Part of H.W.130 SRO withdrawn from staking. See RES. Z 1/9/61 (41605) REC'D. FEB 1 0 1966 S.1 Lot 6, Con. 6 and south part of Lot 9, Con. 5 Nursery Site reserved under Sec. 39 (d) See RES.Z. 4/21/59 (92.5) (11429) 4/15/59 MINING DIVISION DISTRICT S.2 Lot 7, Con. 5 N.2 Lot 8, Con. 5 N.2 Lot 5, Con. 6 N.2 Lot 6, Con. 6 All of Lot 7, Con. 6 All of Lot 8, Con. 6 JUME 17/62 Reserved SRO for Forest Tree Nursery. See RES. Z. (73534) Scale: 40 Chains - Unch. H.W.130 withdrawn from staking, See RES.Z.7/13 FOR ADDITION TO ZEALAND TWP SEE MAP M-1954 RESERVED 1.8 FOR EST THEE MUSSIAN SEC. 39 (d) of the Mg. Act File: 56197 16 6 6 (P) (P) ® **(P)** c.s. K 37704 → ® ® **(P)** ® BARCLAY **(P)** (P) | (P) **®**; Elm Bay WABIGOON Lake - withdrawn islands in Wabigeon rom staking under Sec. e.a. 6 Signi Q112 Doelhous Surface Rights Only withdrawn from staking under part of H.W. 130 shown thus File 41605.

CITQUE MO, DIV. KENORA 2061 REC'D. MAY 19 1970 RECEIPT No.
MINING DIVISION of Kenora DISTRICT July29/71 4/18/72 5/18/72 Scale 40 Chains - Linch 4/17/73 FOR ADDITION TO ZEALAND TWP. SEE MAP M-1954 RESERVED FOR FOREST THEE NURSERY Sec. 39 (d) of the Mg. Act File: 56197 16<sup>3</sup>.53.6 @ | @ WABIGOON I-ake - withdrawn lands in Wabigoon Oir OLO CO Daginos,