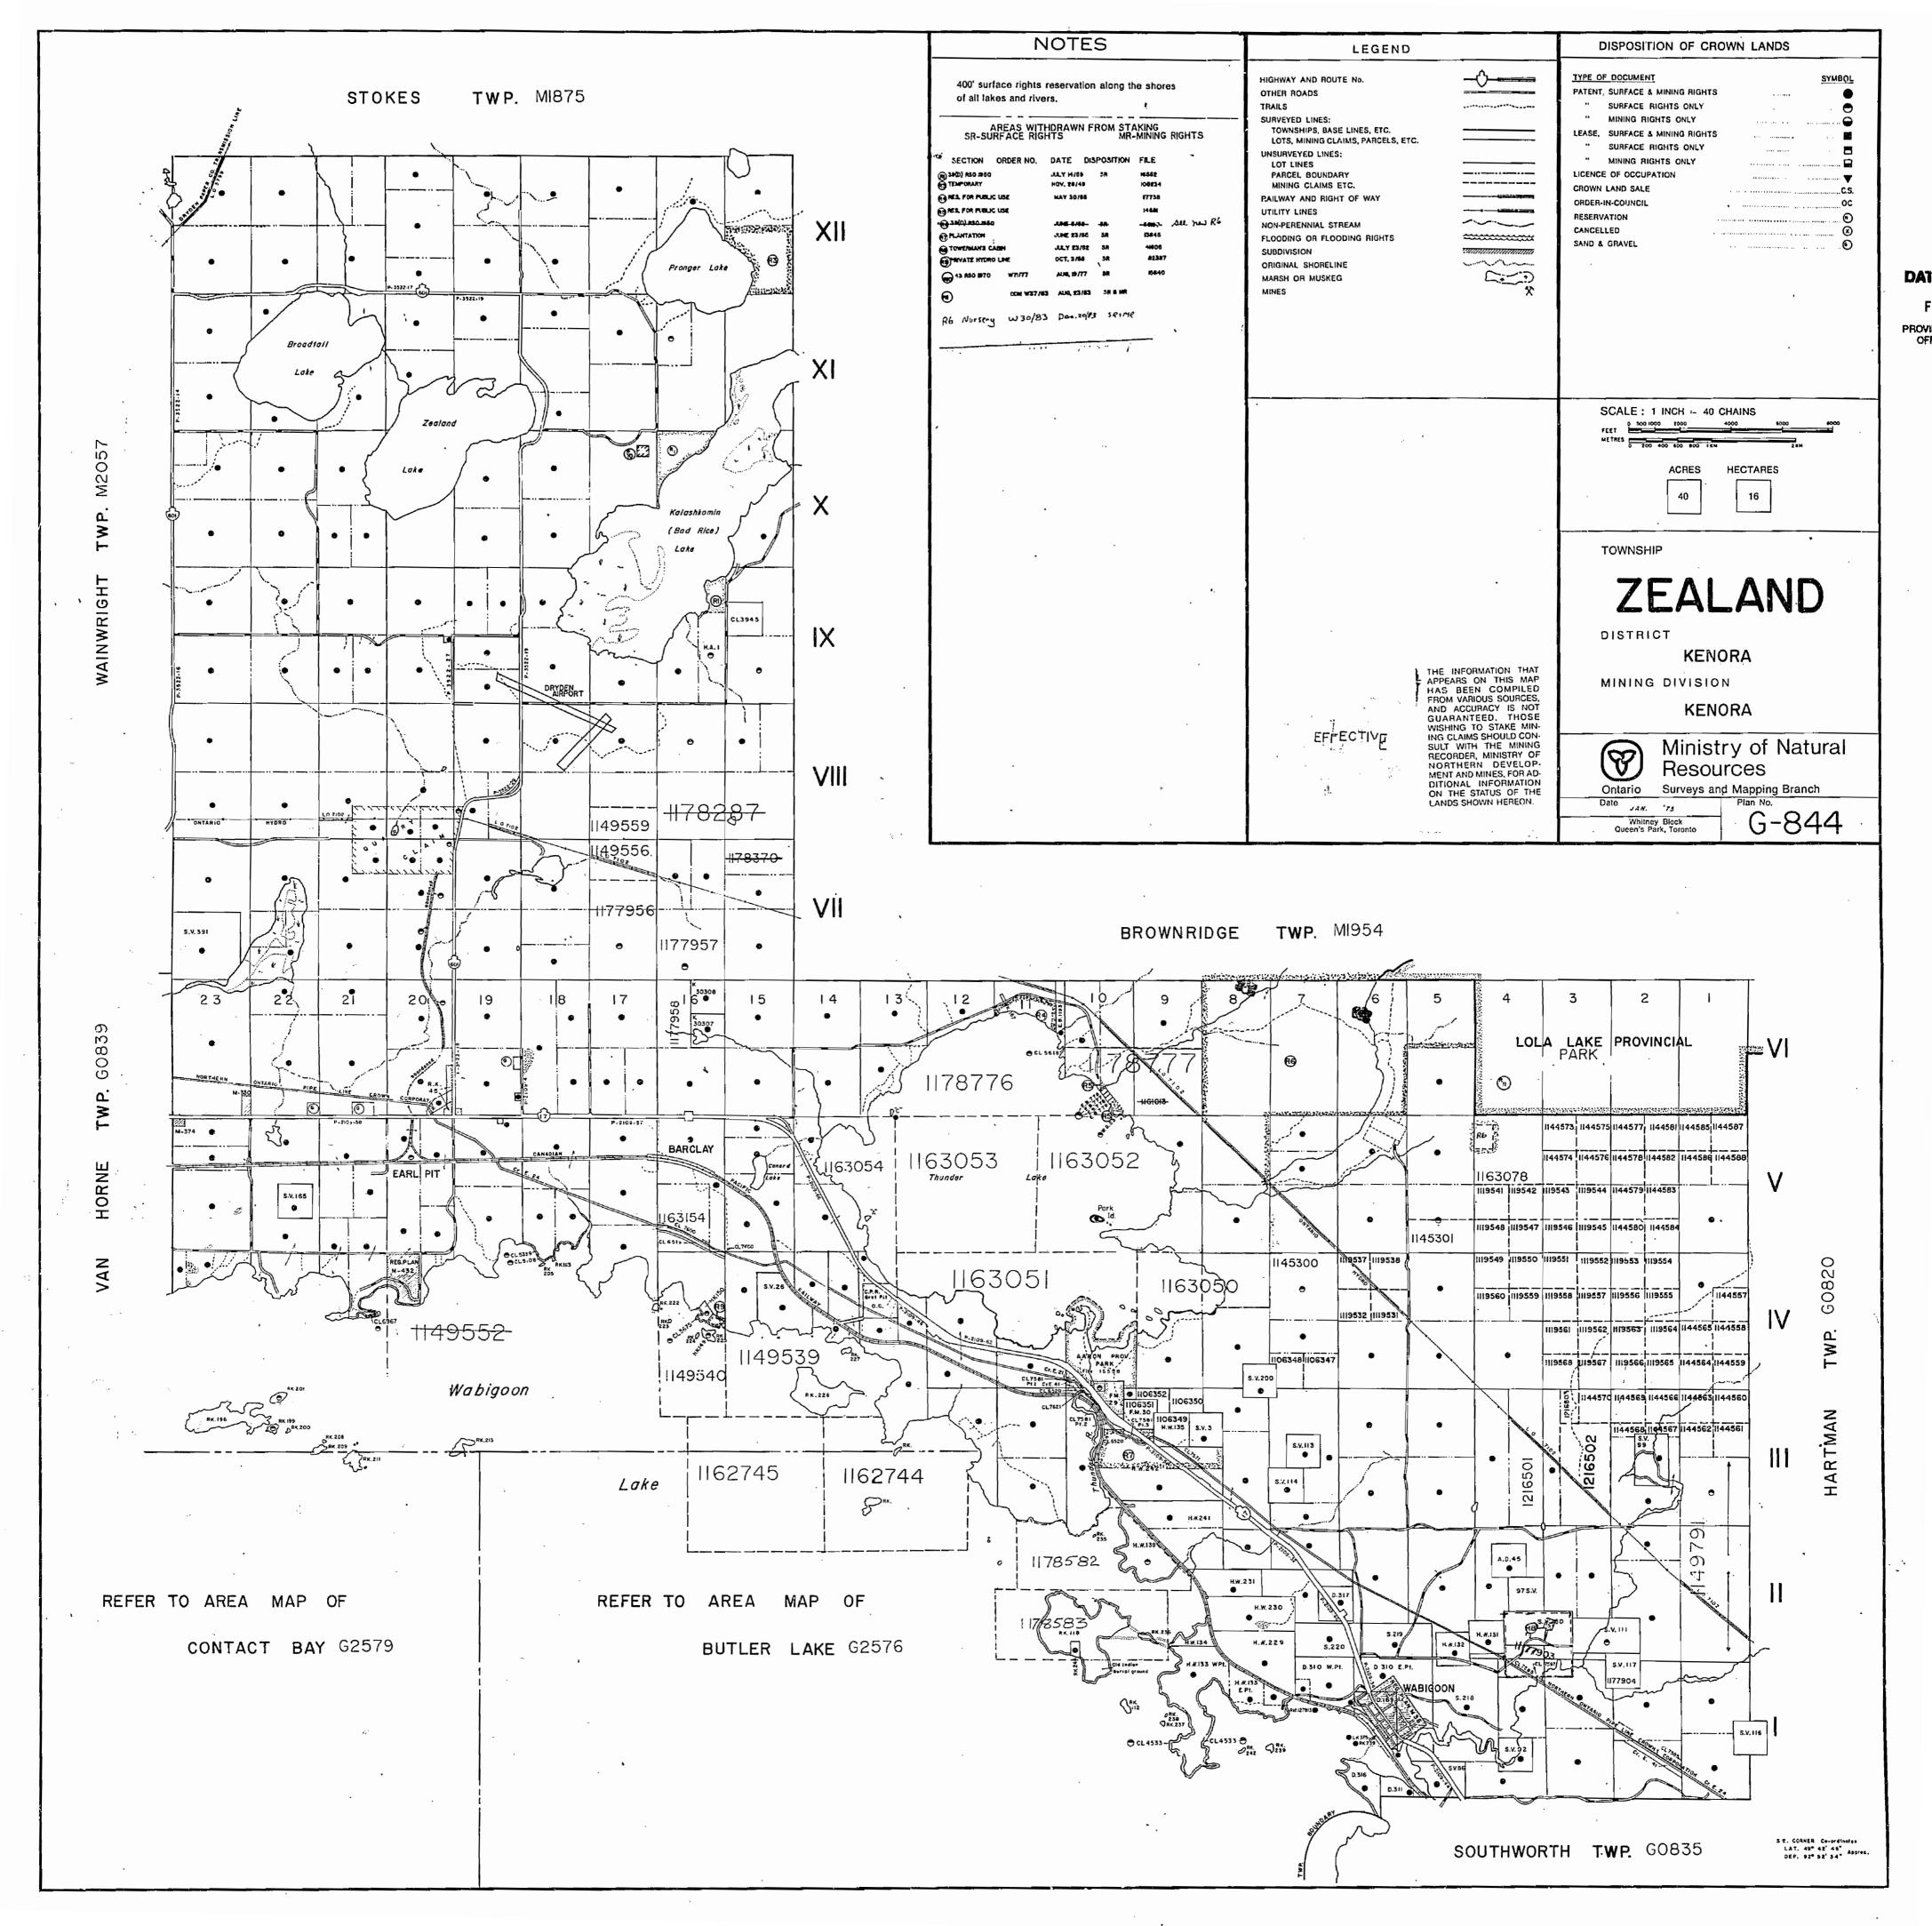

-M-206'

11:0061

M:2061 ZEALAND TP. M.2061 ZEALAND USTARIO MINISTRY OF NATURAL RESOURCES MAY 1 4 1973 189.10.11.12.1,2.3.4.58 SURVEYS AND MAPPING BRANCH DISTRICT OF KENDRA KENORA MINING DIVISION Scale: 40 Chains-Inch. NOTE-FOR ADDITION TO ZEALAND TWP. SEE MAP M-1954 SV.391. Sec 39 (a) of /the Mg Art File /56197 15 (P) VI THIGHWAY CANADA Thunder BARCI AY P Lake WABIGOOV All Islands in Wabigeon from staking under Sec 39 Sub (c) H.W.230. 5,220. HW.229.

Surface reservations 400' wide by Dept of L. T. E. shewn

the areas delineated above.

M.2061

This reservation to apply also along the shortines of afficiends lying within

Surface Rights Only withdrawn from staking under Sec 39 (d) Mg. Act for

part of H.W\_I3O\_shown\_thus\_\_\_\_\_File\_41605

MENDIA MO. BIN 2061 ZEALAND DISTRICT of Kenora Scale 40 Chains - Linch ZEALAND ADD Pd. Thunder LakeWabigoov (A)

CENTULE MG. DIV. KENORA FILEDI ZEALAND 2061 REC'D. MAY 1 9 1970 RECEIPT No.
MINING DIVISION DISTRICT OF KENORA July 29/71 Scale 40 Chains - 1Inch. FOR ADDITION TO ZEALAND TWP SEE MAP M-1954 RESERVED FOR FOREST THEE NURSERY Sec. 39 (d) of the Mg. Act File: 56197 (P) (P) (P) Thunder 1241910 241909 Wabloodv staking under Sec