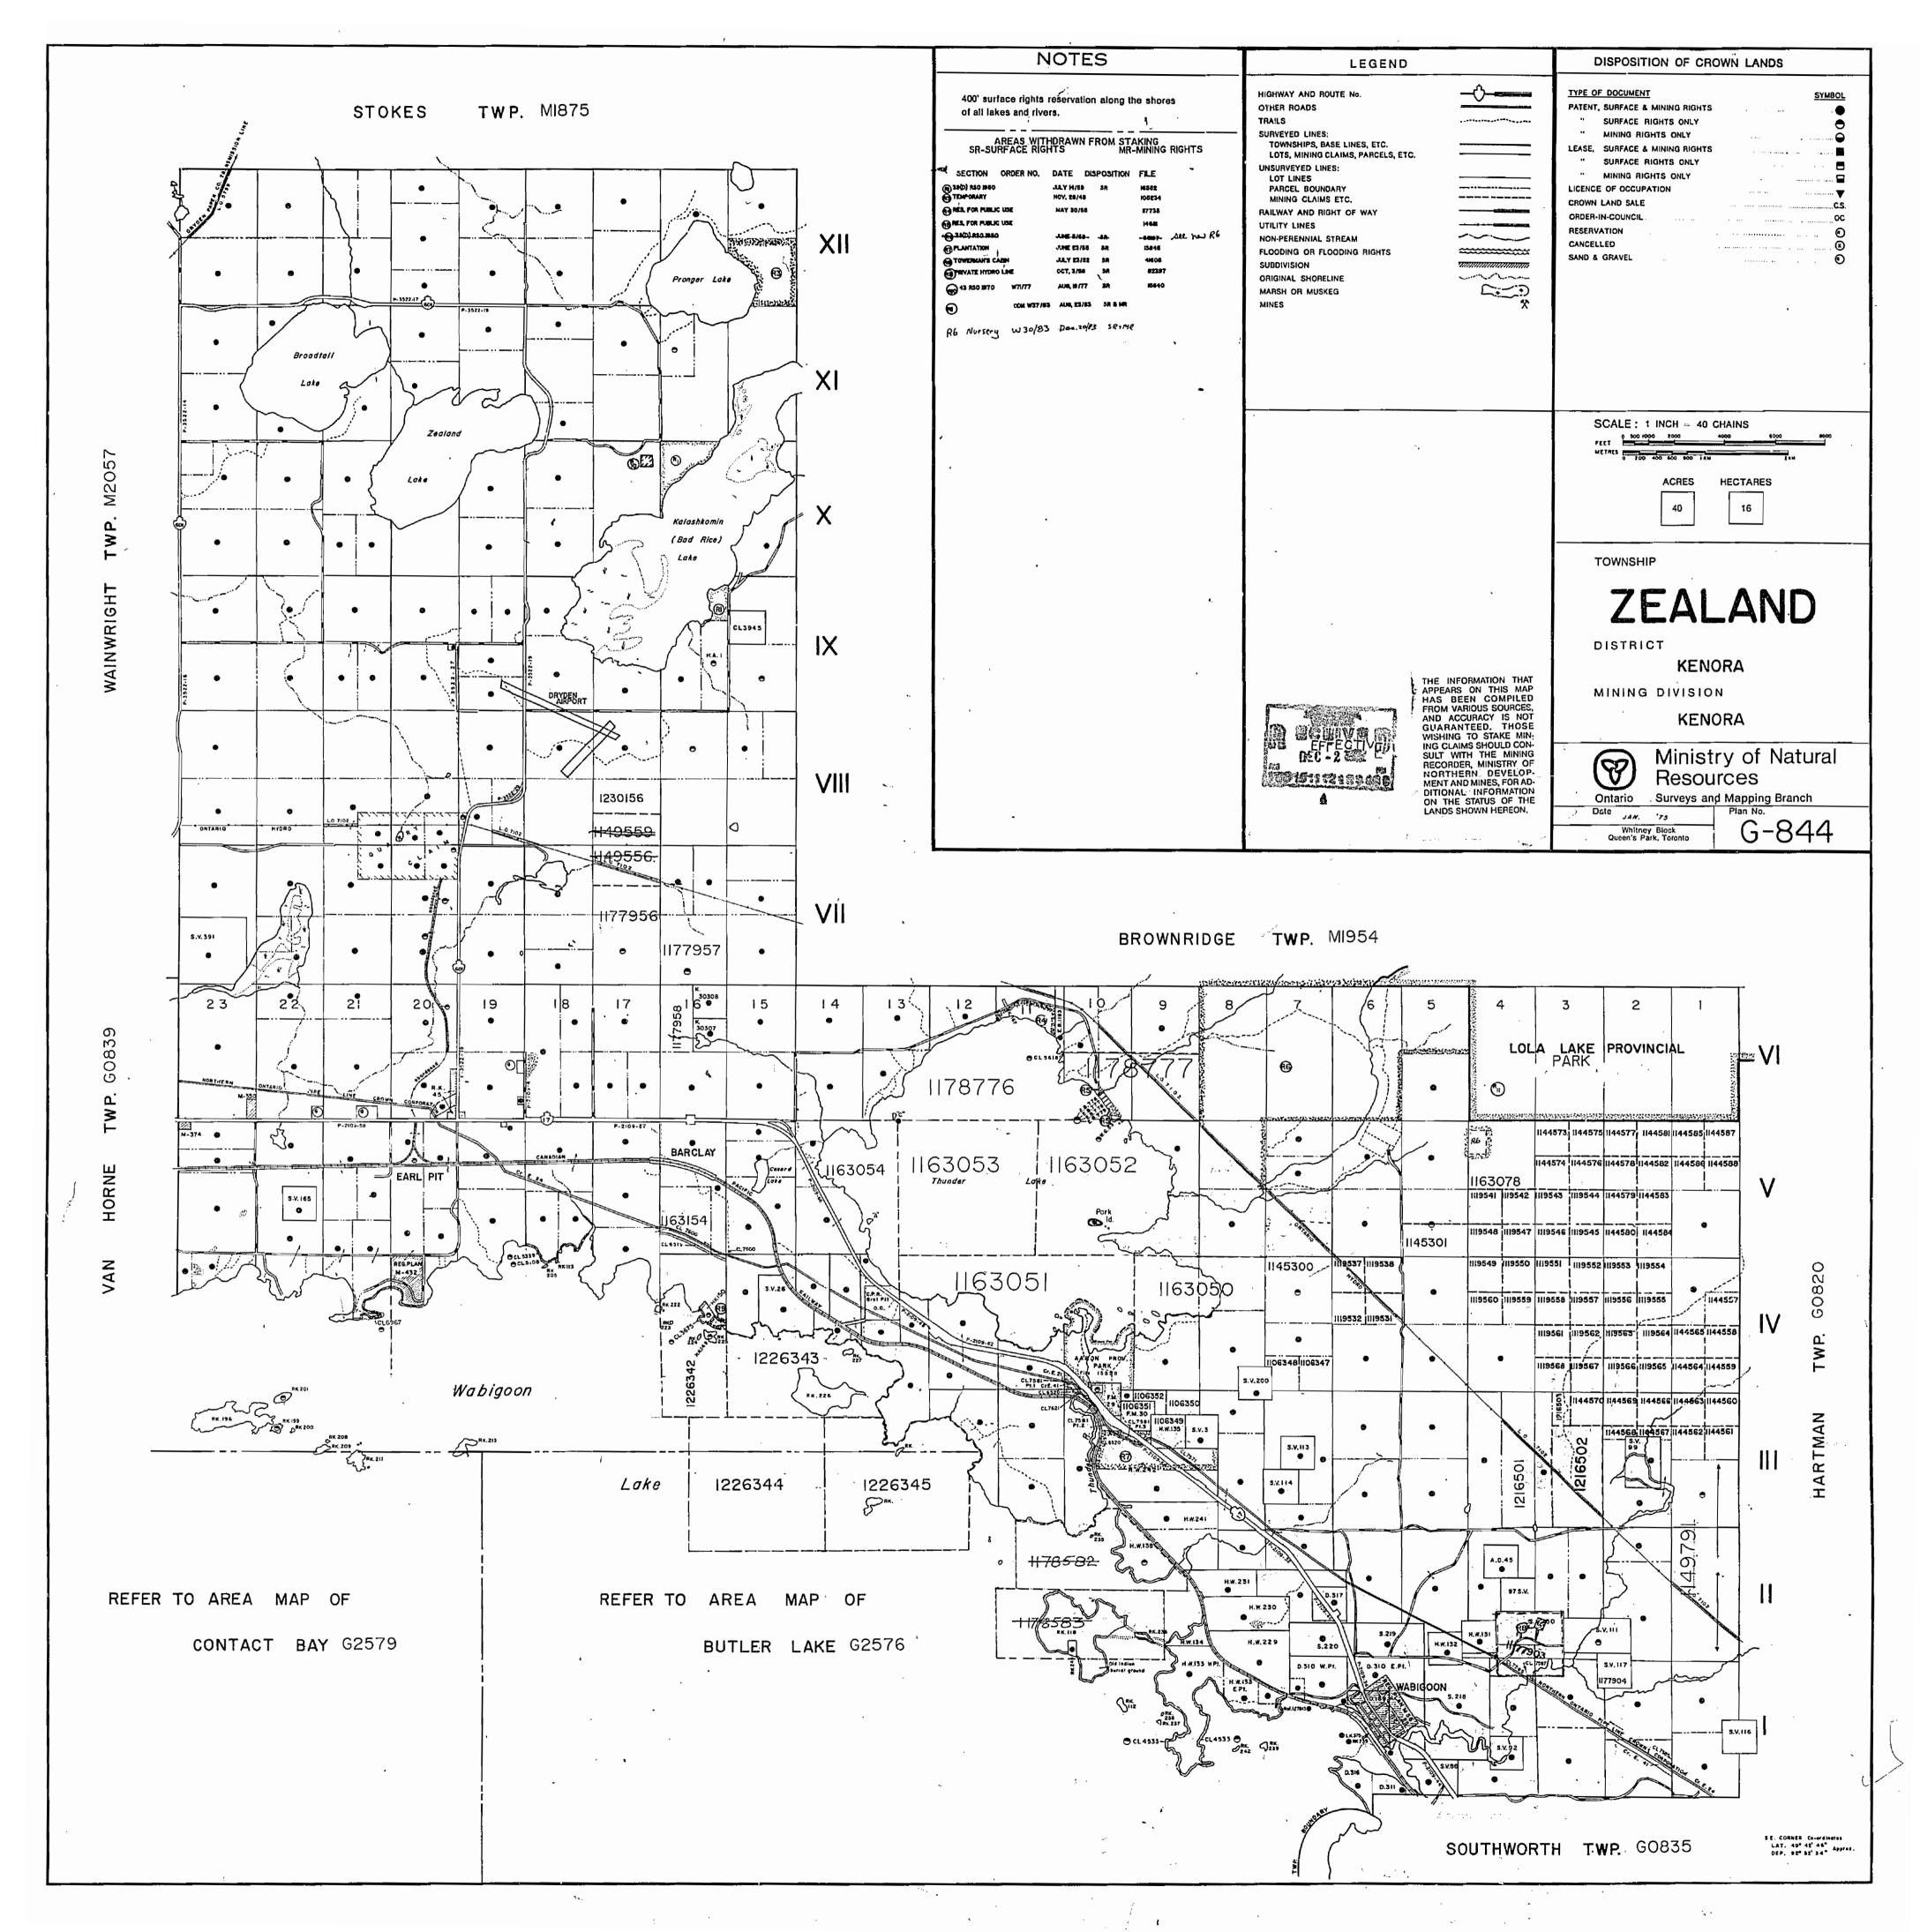

-M-206'

11:0061

M:2061 ZEALAND TP. M.2061 ZEALAND USTARIO MINISTRY OF NATURAL RESOURCES MAY 1 4 1973 189.10.11.12.1,2.3.4.58 SURVEYS AND MAPPING BRANCH DISTRICT OF KENDRA KENORA MINING DIVISION Scale: 40 Chains-Inch. NOTE-FOR ADDITION TO ZEALAND TWP. SEE MAP M-1954 SV.391. Sec 39 (a) of /the Mg Art File /56197 15 (P) VI THIGHWAY CANADA Thunder BARCI AY P Lake WABIGOOV All Islands in Wabigeon from staking under Sec 39 Sub (c) H.W.230. 5,220. HW.229.