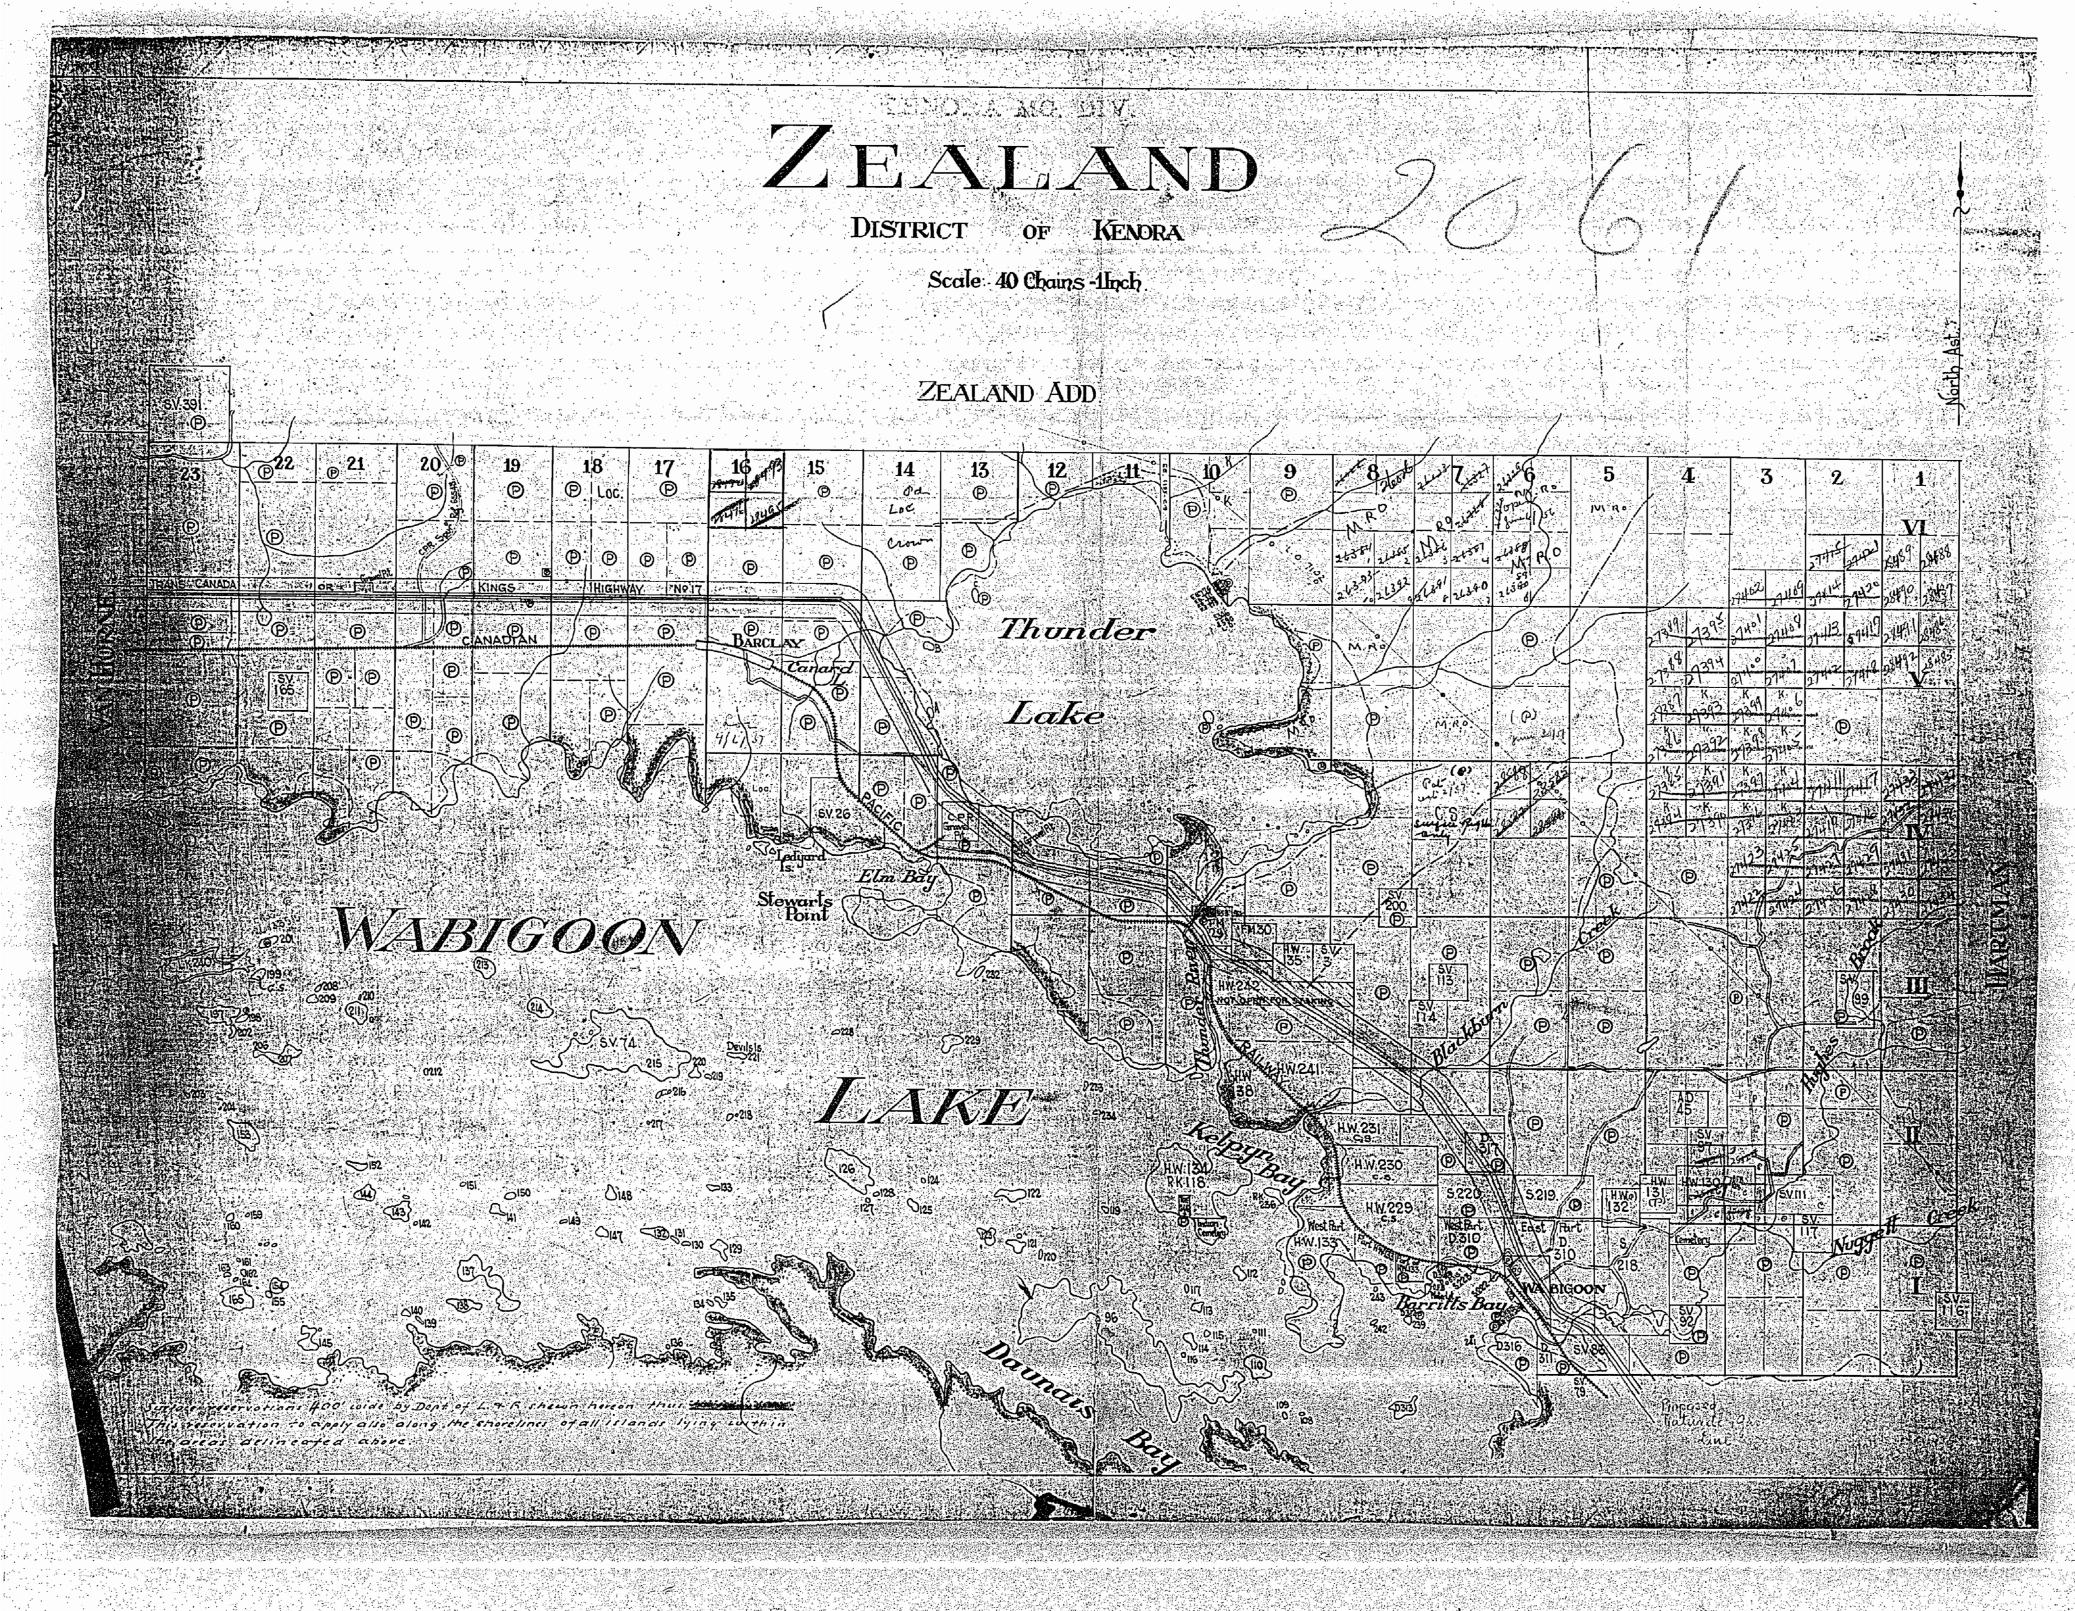

REMODER MC MY 2061 ZEALAND DISTRICT KENORA Scale: 40 Chains - Linch ZEALAND ADD 14 13. od\_ Loc Ð Thunder Elm Bay Wabigoov )) West Rut (HW.1337) Soote Care Pipposid Maturiti ga Line de reservations 400' wide by Dept of L. + & shewn hereon their their teservation to apply also, along the shorelines of all islands lying within areas delinearted above.

Surface reservations 400' wide by Dept of L. T. E. shewn

the areas delineated above.

M.2061

This reservation to apply also along the shortines of afficiends lying within

Surface Rights Only withdrawn from staking under Sec 39 (d) Mg. Act for