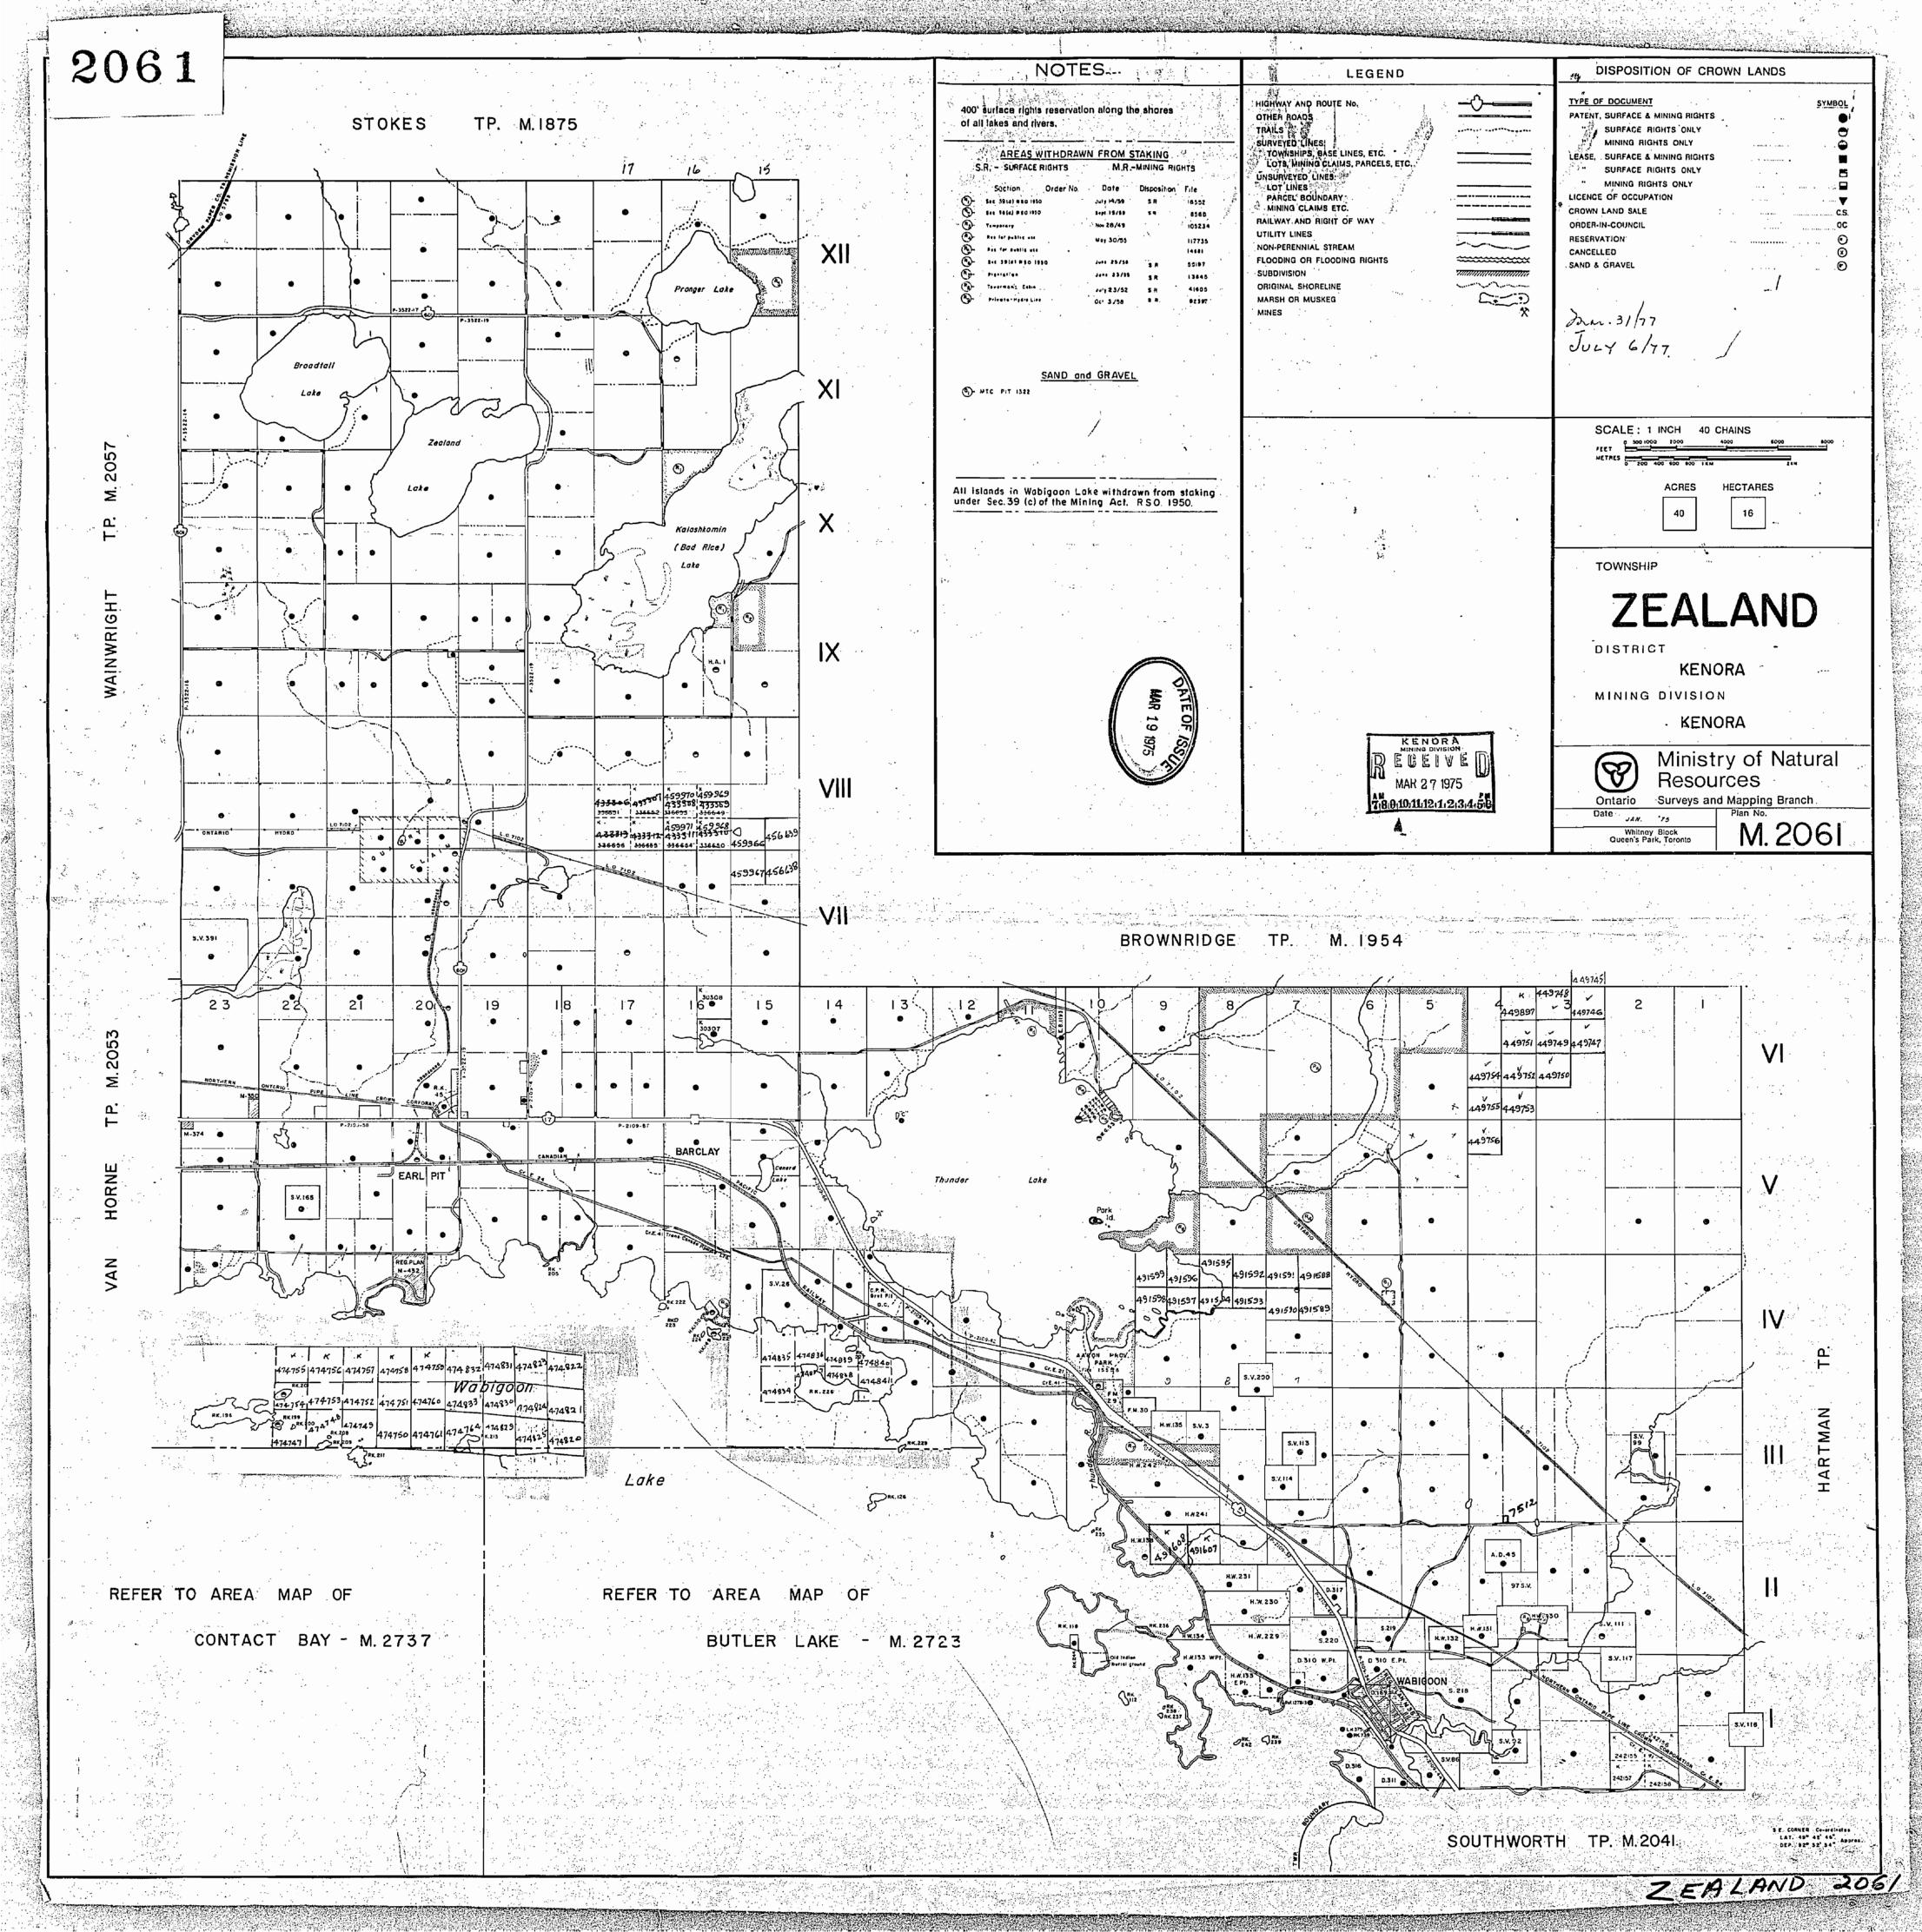

part of H.W\_I3O\_shown\_thus\_\_\_\_\_File\_41605

MENDIA MO. BIN 2061 ZEALAND DISTRICT of Kenora Scale 40 Chains - Linch ZEALAND ADD Pd. Thunder LakeWabigoov (A)

CENTULE MG. DIV. KENORA FILEDI ZEALAND 2061 REC'D. MAY 1 9 1970 RECEIPT No.
MINING DIVISION DISTRICT OF KENORA July 29/71 Scale 40 Chains - 1Inch. FOR ADDITION TO ZEALAND TWP SEE MAP M-1954 RESERVED FOR FOREST THEE NURSERY Sec. 39 (d) of the Mg. Act File: 56197 (P) (P) (P) Thunder 1241910 241909 Wabloodv staking under Sec

CITQUE MO, DIV. KENORA 2061 REC'D. MAY 19 1970 RECEIPT No.
MINING DIVISION of Kenora DISTRICT July29/71 4/18/72 5/18/72 Scale 40 Chains - Linch 4/17/73 FOR ADDITION TO ZEALAND TWP. SEE MAP M-1954 RESERVED FOR FOREST THEE NURSERY Sec. 39 (d) of the Mg. Act File: 56197 16<sup>3</sup>.53.6 @ | @ WABIGOON I-ake - withdrawn lands in Wabigoon Oir OLO CO Daginos,