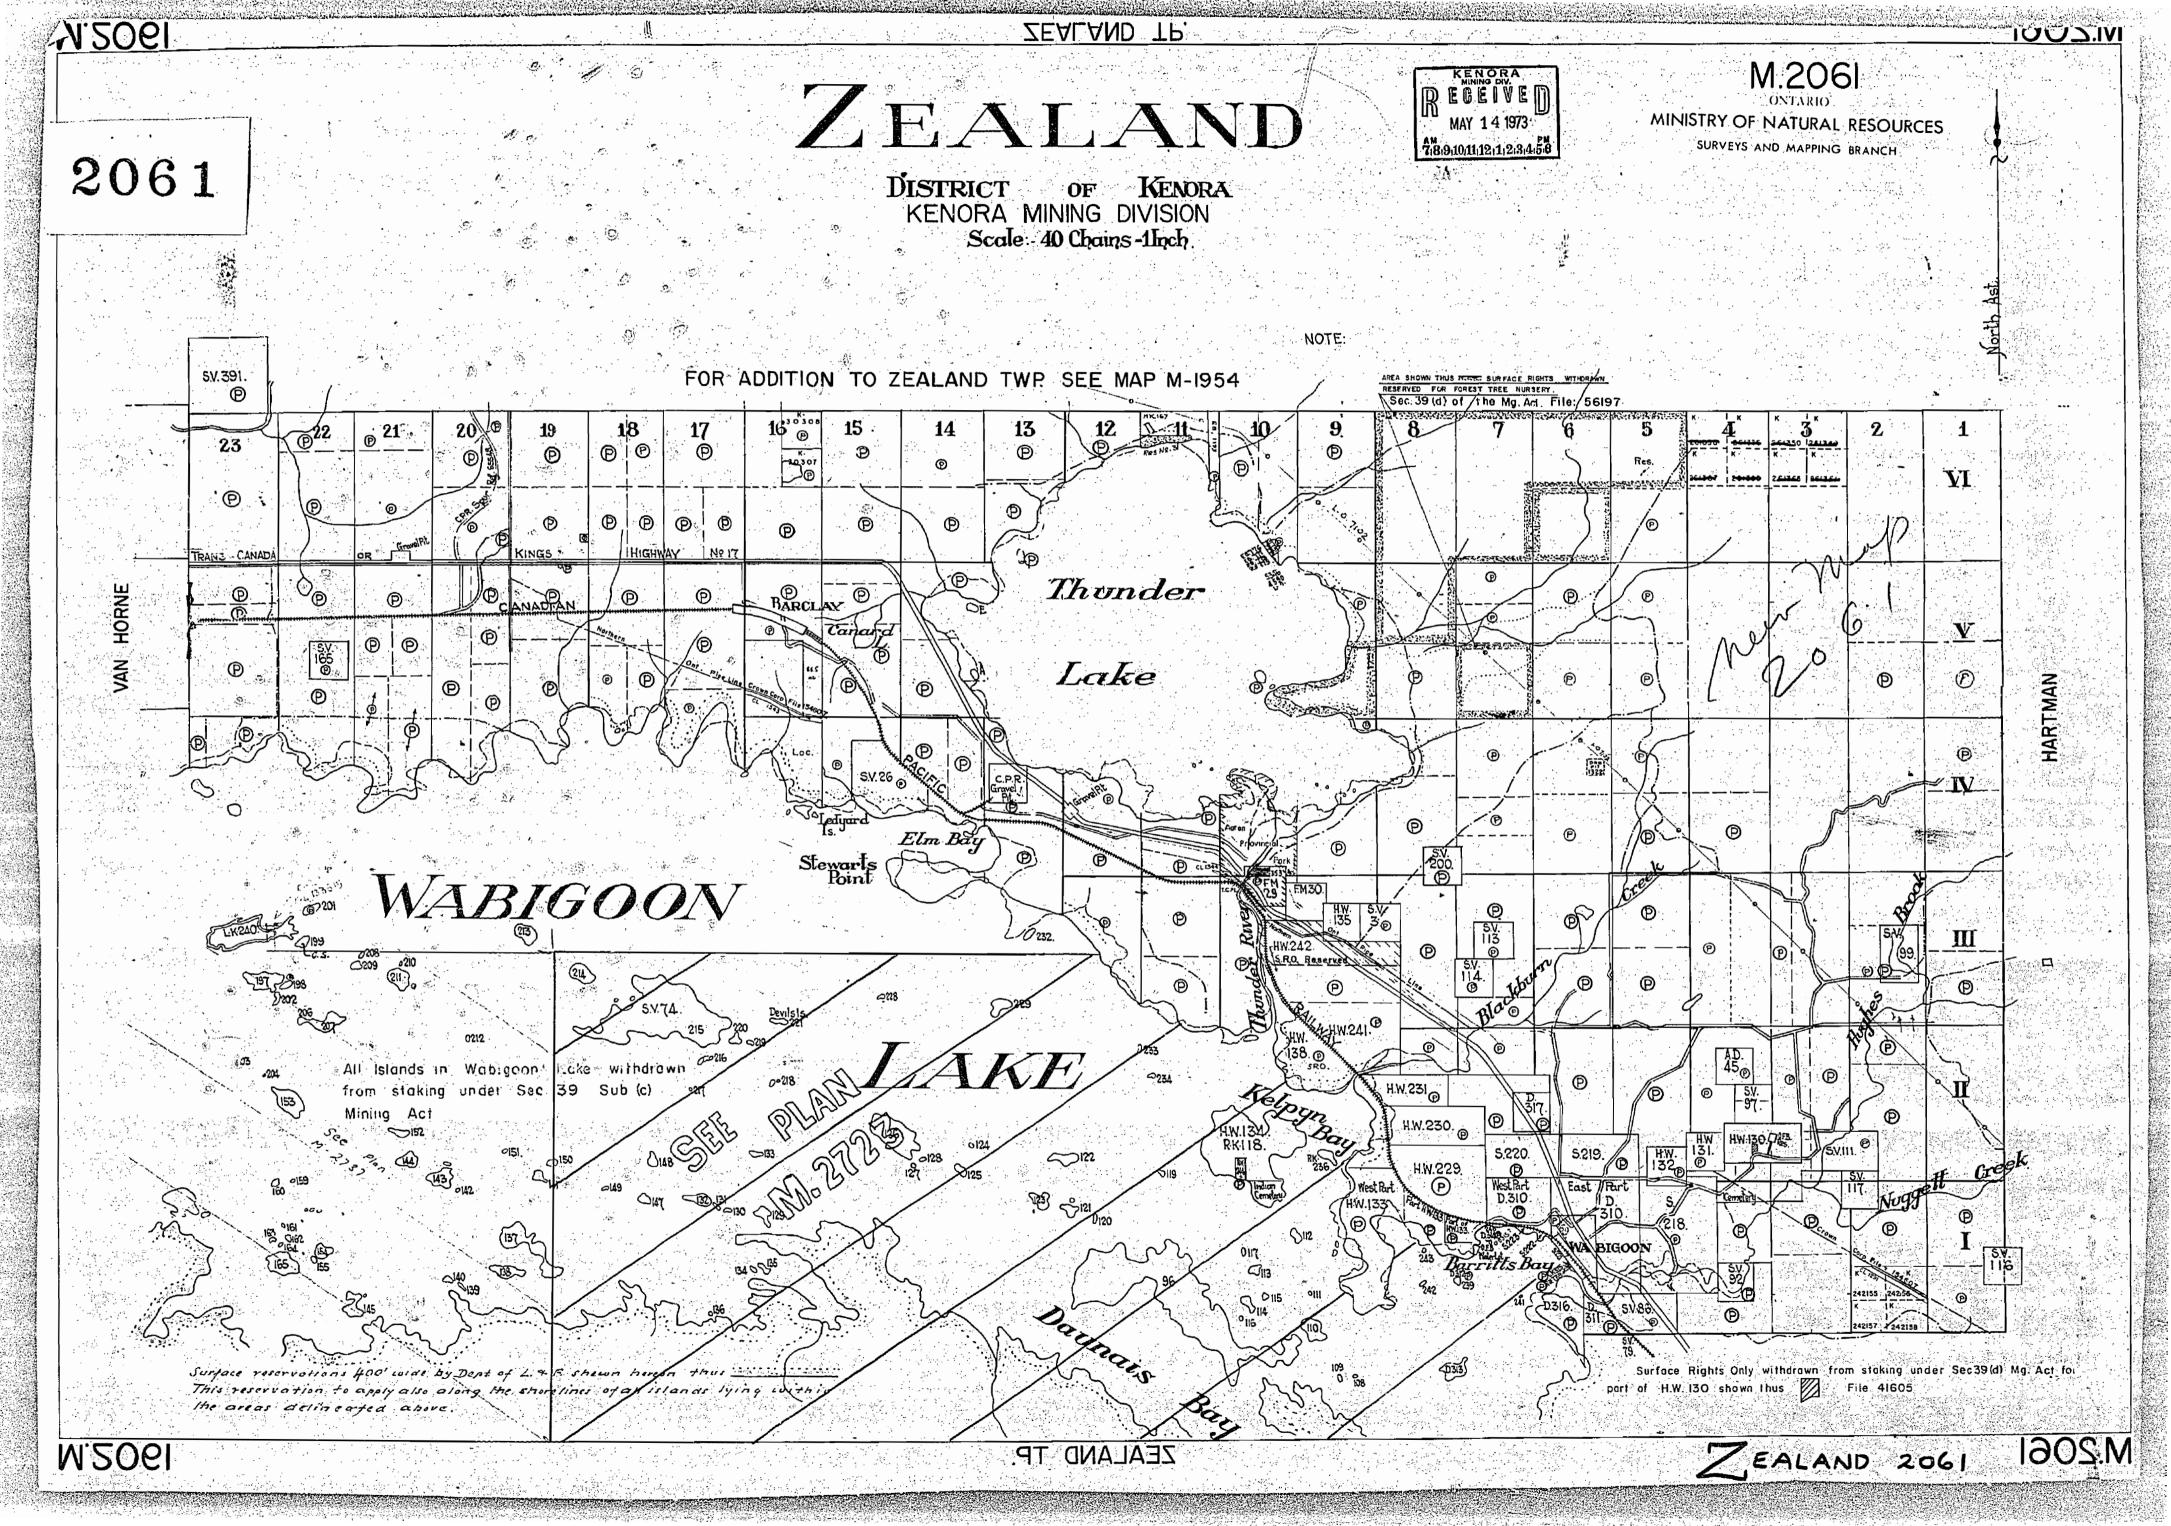

N.1 HW 242 Referention SRO withdrawn from ataking Sec. 39 (d) No. QP 7/18/55 RES\*A\* Part of H.W.130 Tower Site withdrawn from staking See RES. 2 7/14/43 (41605) KENORA ZEALAND Part of H.W.130 SRO withdrawn from staking. See RES. Z 1/9/61 (41605) MCD. FEB 1 0 1966 S. Lot 6, Con. 6 and south part of Lot 9, Con. 5 Nursery Site reserved under Sec. 39 (d) Sec RES.Z. 4/21/59 (92.5) (11429) 4/15/59 RECEIPT No. MINING DIVISION of Kendra DISTRICT Junearly S. Lot 7, Con. 5 N. Lot 8, Con. 5 N. Lot 5, Con. 6 Reserved SRO for Forest Tree Nursery. See RES. Z 6/25/58 (73534) galy 14/67 Syst. 11/48 Murch 17/09 Scale 40 Chains - 1Inch. H.W.130 withdrawn from staking, See RES.Z.7/13/ NOTE FOR ADDITION TO ZEALAND TWP SEE MAP M-1954 the a smooth made management by manager has been a secretary and ' Sec. 39 (d) of /the Mg. Act File / 56197 CS K 37704 D 45199 45188 40185 45180 HIGHWAY NO 17 BARCLAY 45203 46200 46196 45191-45166 45179 WABIGOOV

HW 242 Reforestation SRO withdrawn from staking Sec. 39 (d) No. QP 7/18/55 RES\*A\* Part of H.W.130 Tower Site withdrawn from staking See RES. Z 7/14/43 (41605) 2061 ZEAI **KENORA** Part of H.W.130 SRO withdrawn from staking. See RES. Z 1/9/61 (41605) REC'D. FEB 1 0 1966 S.1 Lot 6, Con. 6 and south part of Lot 9, Con. 5 Nursery Site reserved under Sec. 39 (d) See RES.Z. 4/21/59 (92.5) (11429) 4/15/59 MINING DIVISION DISTRICT S.2 Lot 7, Con. 5 N.2 Lot 8, Con. 5 N.2 Lot 5, Con. 6 N.2 Lot 6, Con. 6 All of Lot 7, Con. 6 All of Lot 8, Con. 6 JUME 17/62 Reserved SRO for Forest Tree Nursery. See RES. Z. (73534) Scale: 40 Chains - Unch. H.W.130 withdrawn from staking, See RES.Z.7/13 FOR ADDITION TO ZEALAND TWP SEE MAP M-1954 RESERVED 1.8 FOR EST THEE MUSSIAN SEC. 39 (d) of the Mg. Act File: 56197 16 6 6 (P) (P) ® **(P)** c.s. K 37704 → ® ® **(P)** ® BARCLAY **(P)** (P) | (P) **®**; Elm Bay WABIGOON Lake - withdrawn islands in Wabigeon rom staking under Sec. e.a. 6 Signi Q112 Doelhous Surface Rights Only withdrawn from staking under part of H.W. 130 shown thus File 41605.

-M-206'

11:0061

M:2061 ZEALAND TP. M.2061 ZEALAND USTARIO MINISTRY OF NATURAL RESOURCES MAY 1 4 1973 189.10.11.12.1,2.3.4.58 SURVEYS AND MAPPING BRANCH DISTRICT OF KENDRA KENORA MINING DIVISION Scale: 40 Chains-Inch. NOTE-FOR ADDITION TO ZEALAND TWP. SEE MAP M-1954 SV.391. Sec 39 (a) of /the Mg Art File /56197 15 (P) VI THIGHWAY CANADA Thunder BARCI AY P Lake WABIGOOV All Islands in Wabigeon from staking under Sec 39 Sub (c) H.W.230. 5,220. HW.229.