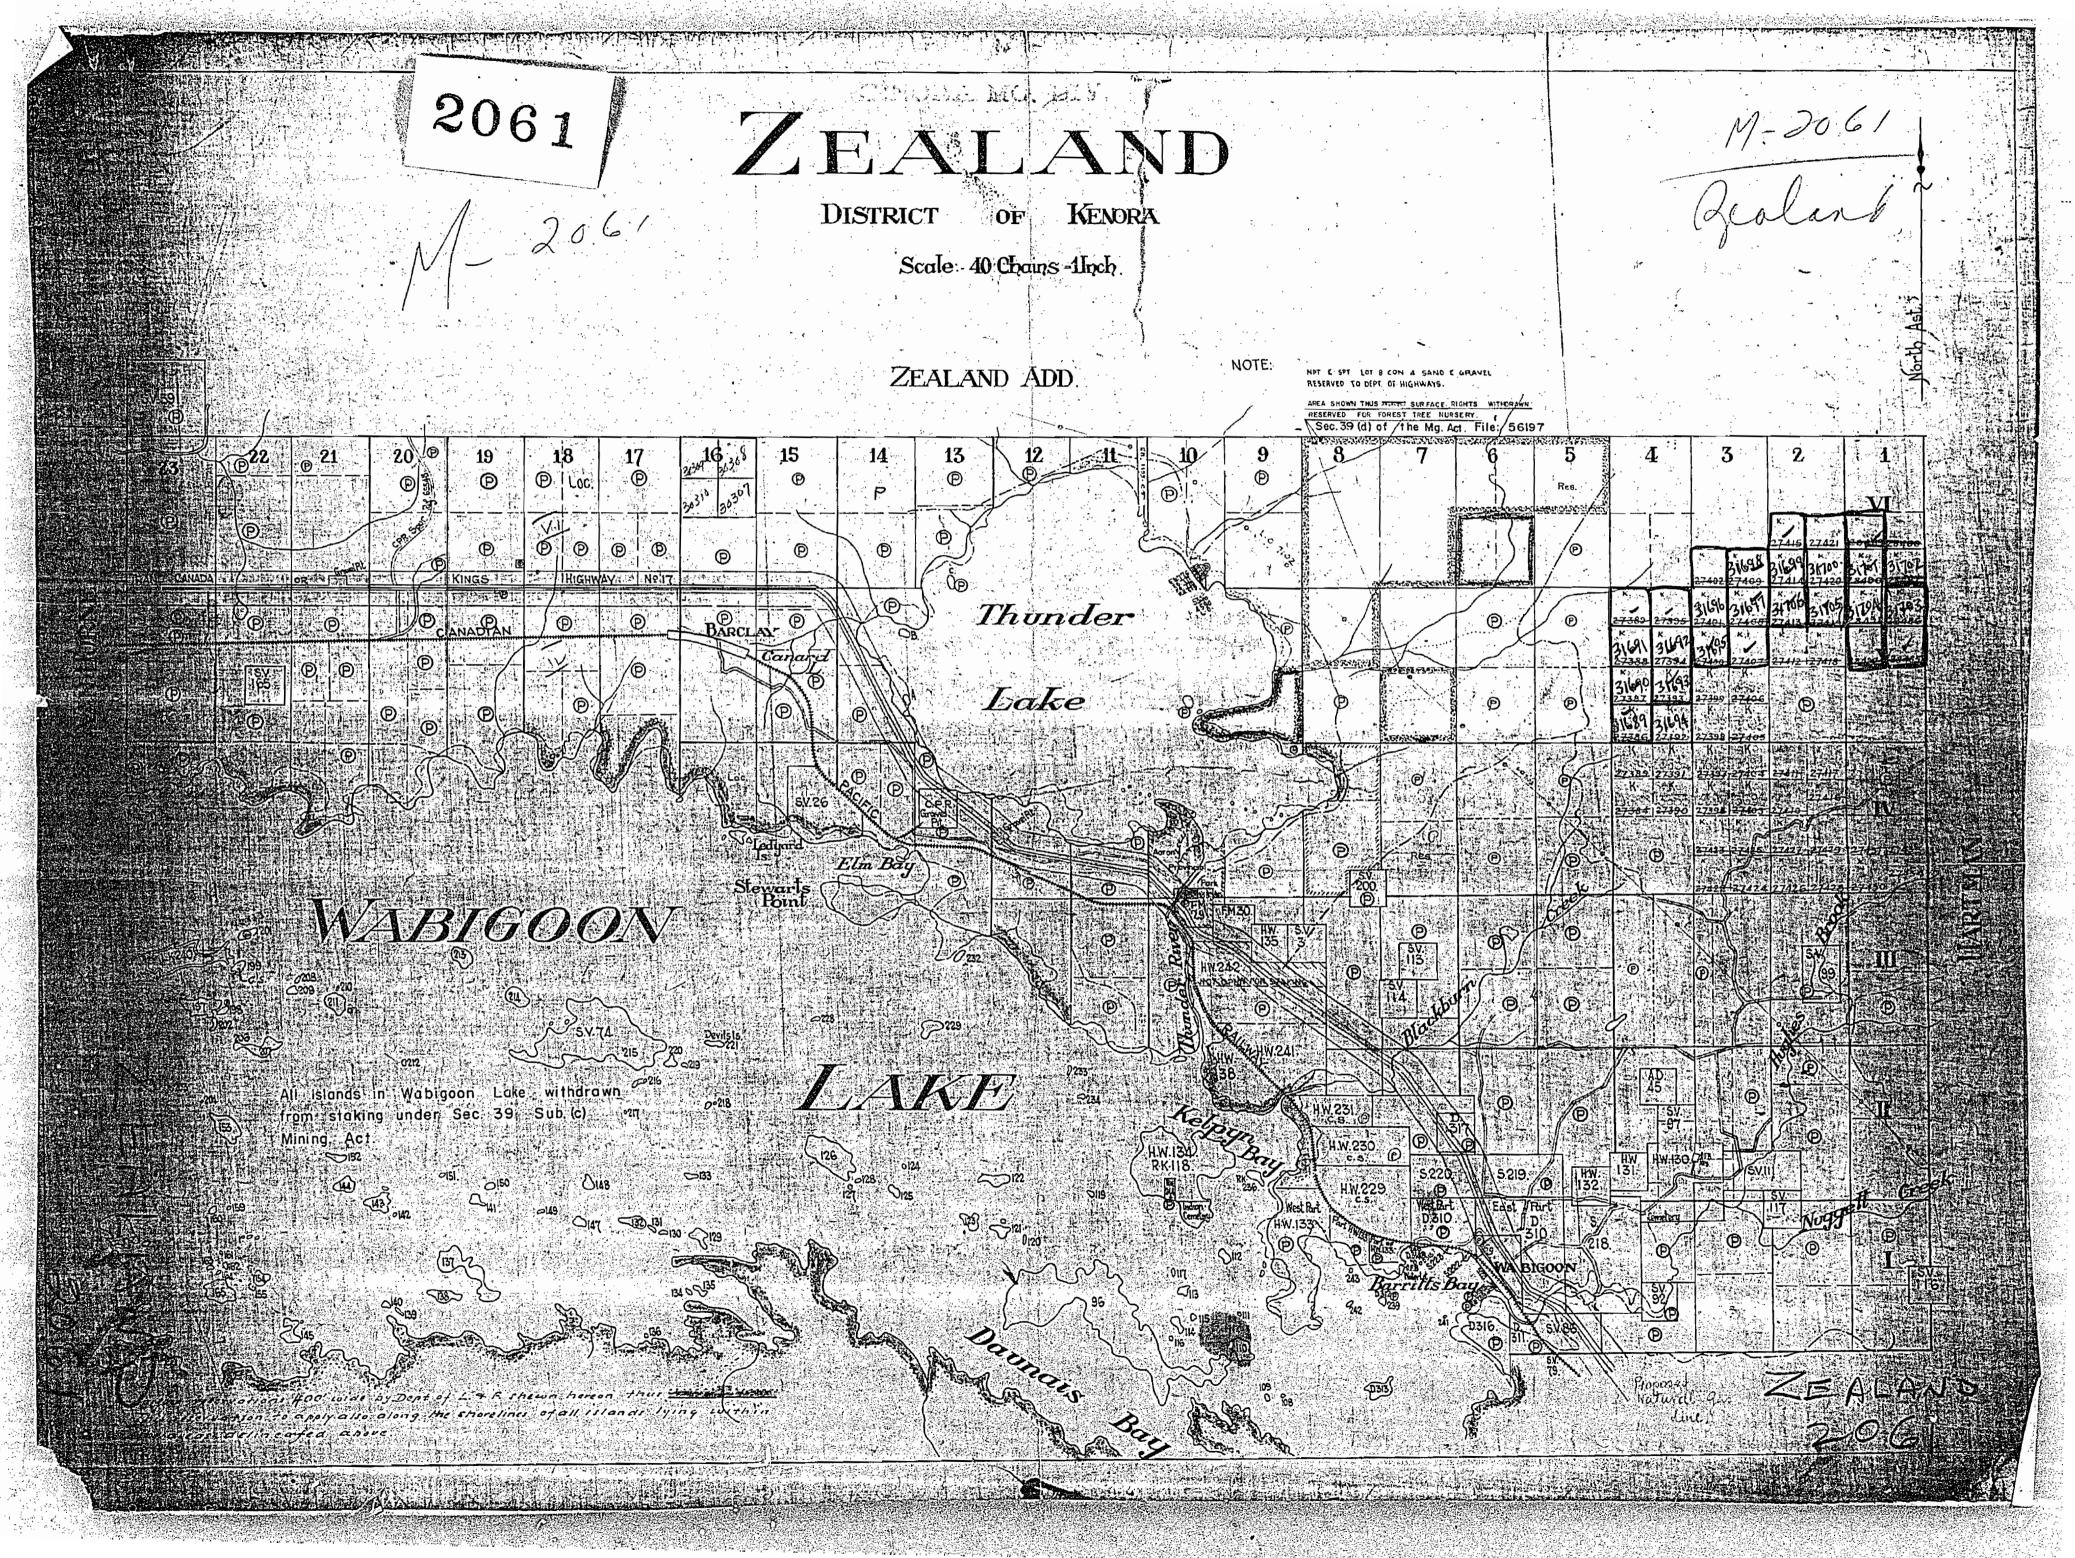

REMODER MC MY 2061 ZEALAND DISTRICT KENORA Scale: 40 Chains - Linch ZEALAND ADD 14 13. od\_ Loc Ð Thunder Elm Bay Wabigoov )) West Rut (HW.1337) Soote Care Pipposid Maturiti ga Line de reservations 400' wide by Dept of L. + & shewn hereon their their teservation to apply also, along the shorelines of all islands lying within areas delinearted above.