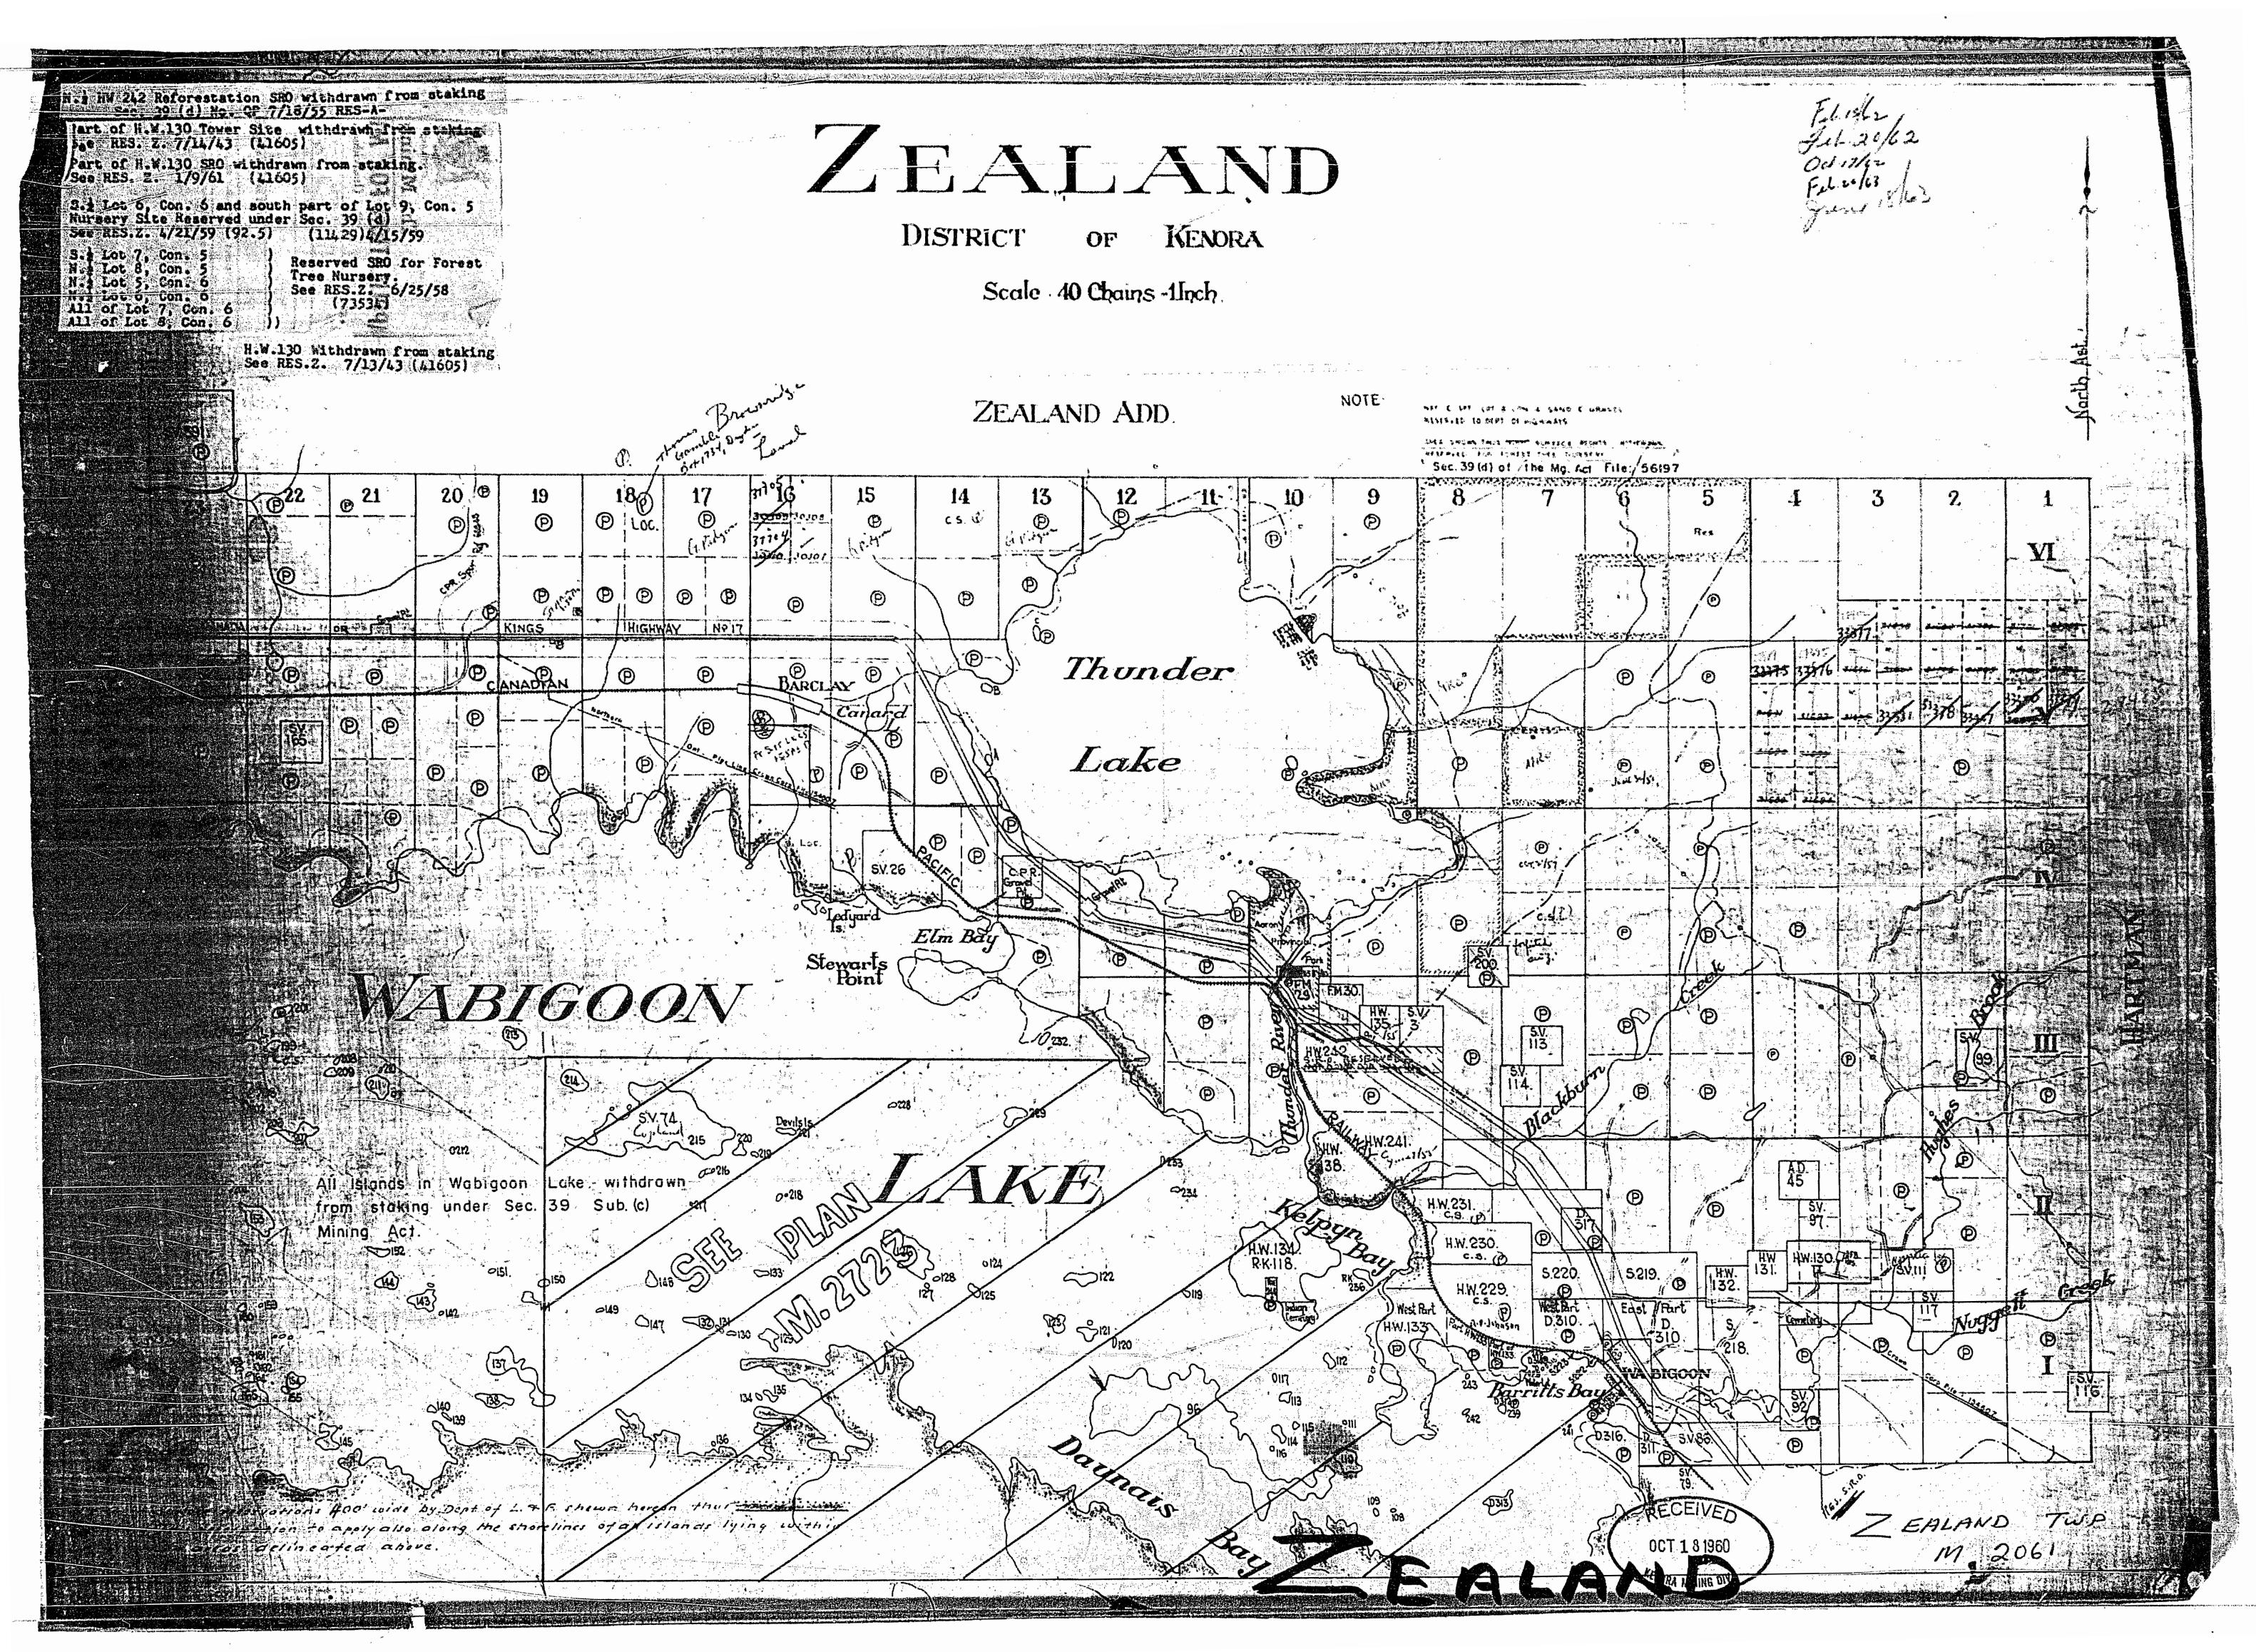

REMODER MC MY 2061 ZEALAND DISTRICT KENORA Scale: 40 Chains - Linch ZEALAND ADD 14 13. od\_ Loc Ð Thunder Elm Bay Wabigoov )) West Rut (HW.1337) Soote Care Pipposid Maturiti ga Line de reservations 400' wide by Dept of L. + & shewn hereon their their teservation to apply also, along the shorelines of all islands lying within areas delinearted above.

Surface reservations 400' wide by Dept of L. T. E. shewn

the areas delineated above.

M.2061

This reservation to apply also along the shortines of afficiends lying within

Surface Rights Only withdrawn from staking under Sec 39 (d) Mg. Act for

part of H.W\_I3O\_shown\_thus\_\_\_\_\_File\_41605

MENDIA MO. BIN 2061 ZEALAND DISTRICT of Kenora Scale 40 Chains - Linch ZEALAND ADD Pd. Thunder LakeWabigoov (A)

CENTULE MG. DIV. KENORA FILEDI ZEALAND 2061 REC'D. MAY 1 9 1970 RECEIPT No.
MINING DIVISION DISTRICT OF KENORA July 29/71 Scale 40 Chains - 1Inch. FOR ADDITION TO ZEALAND TWP SEE MAP M-1954 RESERVED FOR FOREST THEE NURSERY Sec. 39 (d) of the Mg. Act File: 56197 (P) (P) (P) Thunder 1241910 241909 Wabloodv staking under Sec