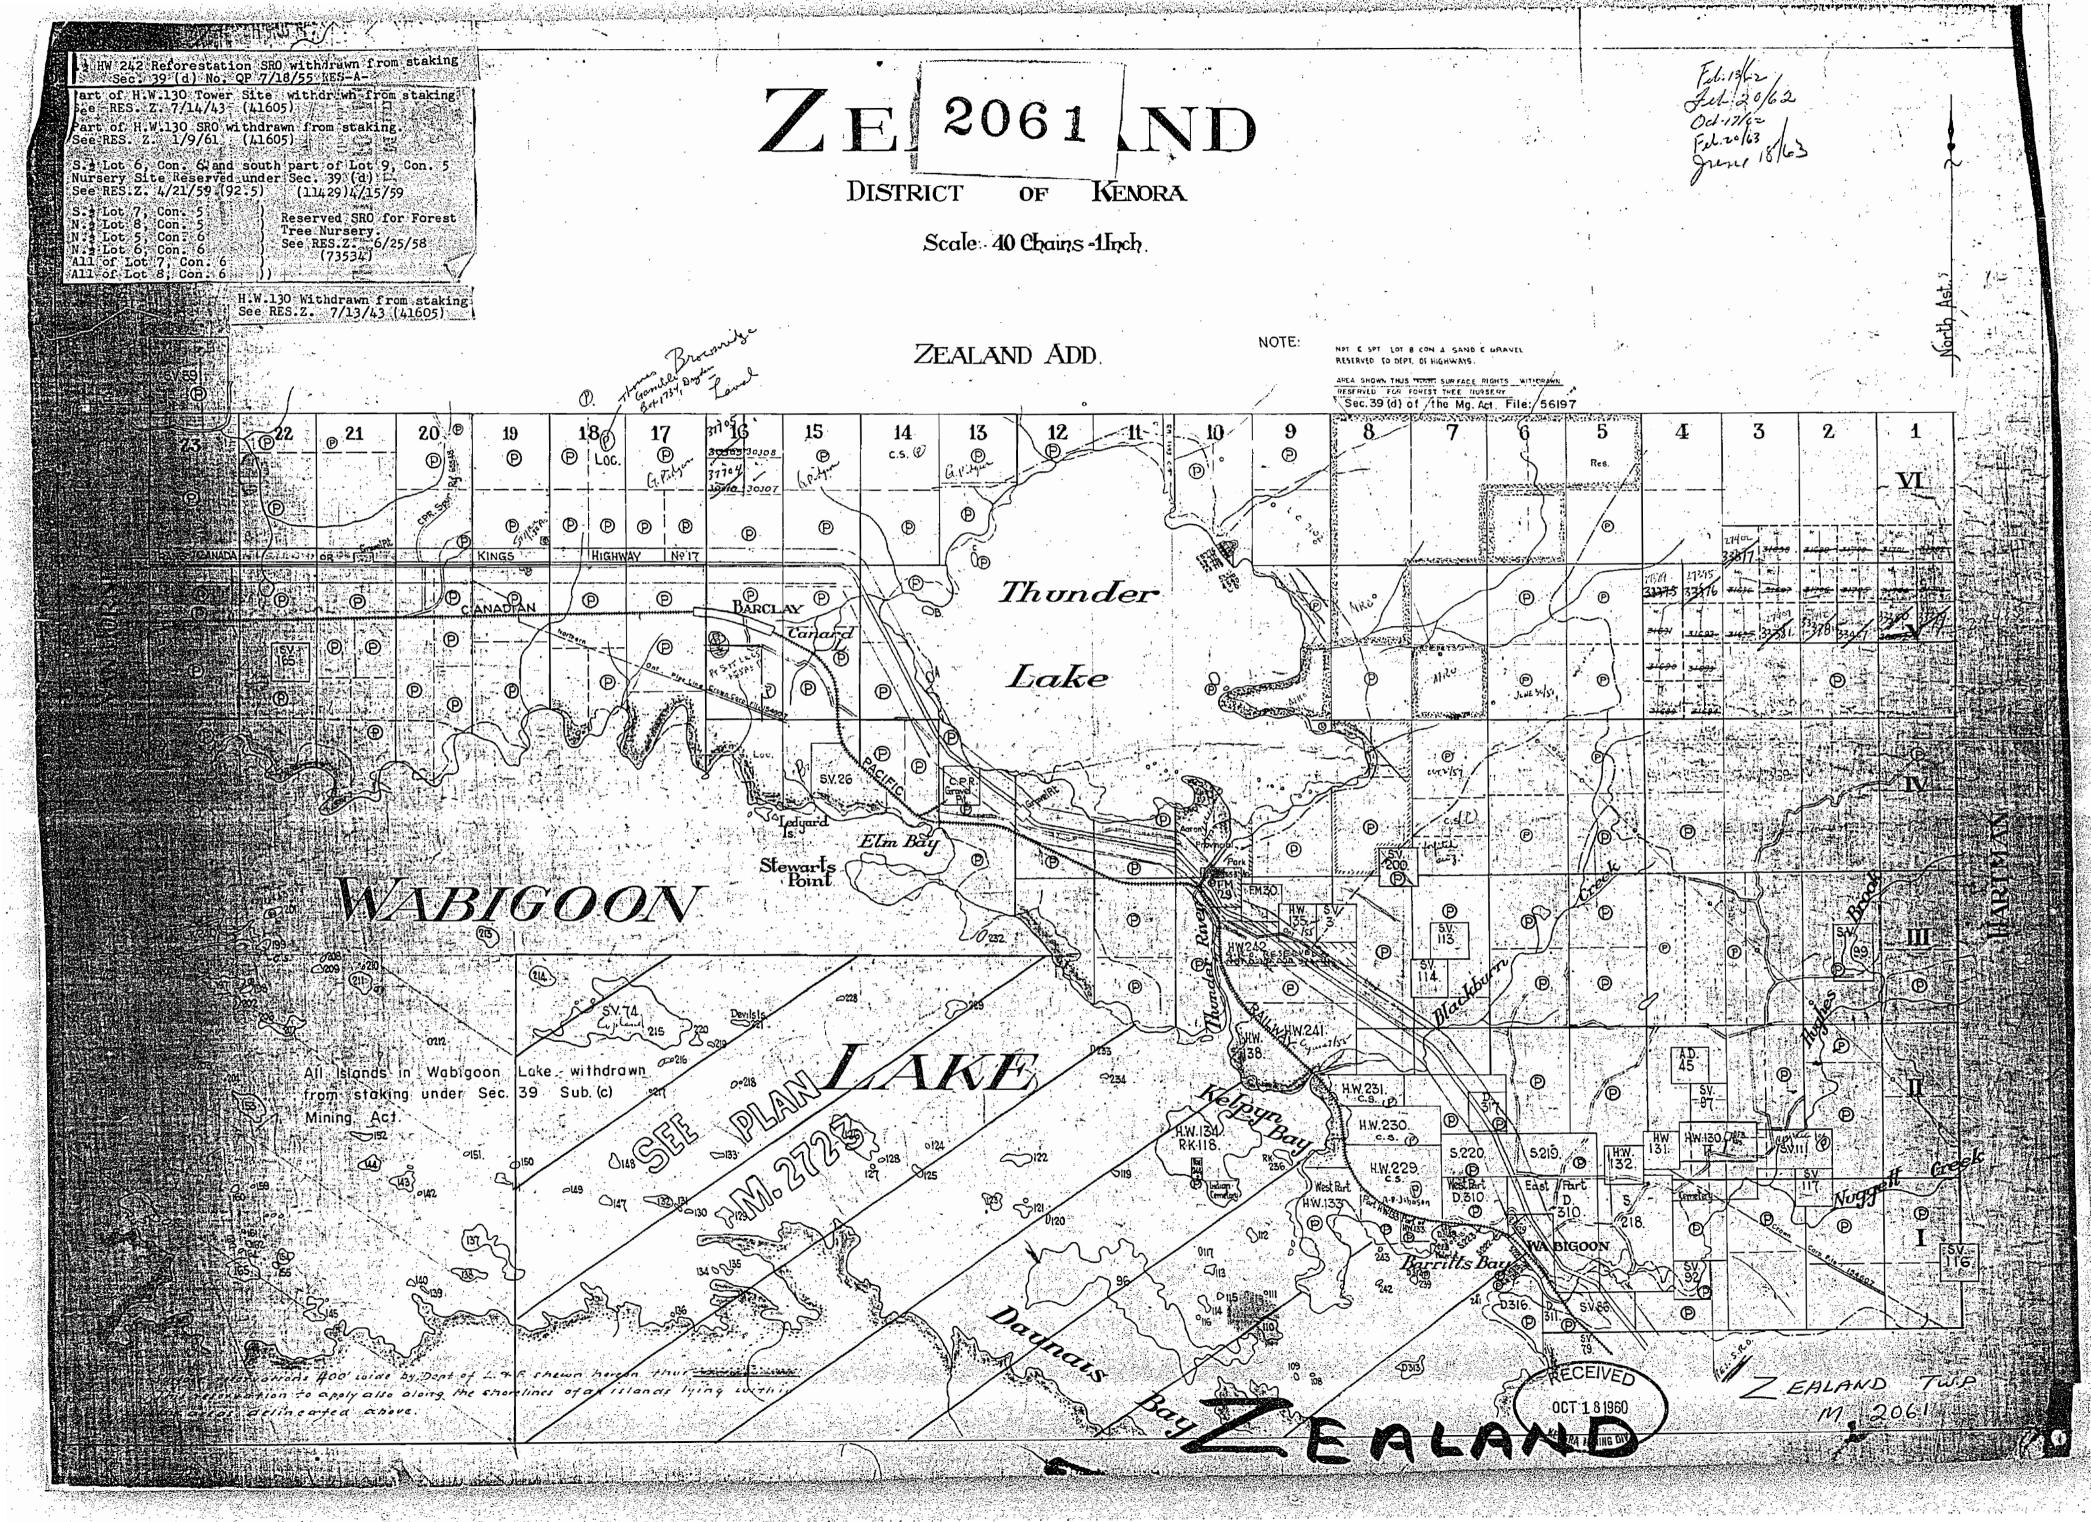

N.1 HW 242 Referention SRO withdrawn from ataking Sec. 39 (d) No. QP 7/18/55 RES\*A\* Part of H.W.130 Tower Site withdrawn from staking See RES. 2 7/14/43 (41605) KENORA ZEALAND Part of H.W.130 SRO withdrawn from staking. See RES. Z 1/9/61 (41605) MCD. FEB 1 0 1966 S. Lot 6, Con. 6 and south part of Lot 9, Con. 5 Nursery Site reserved under Sec. 39 (d) Sec RES.Z. 4/21/59 (92.5) (11429) 4/15/59 RECEIPT No. MINING DIVISION of Kendra DISTRICT Junearly S. Lot 7, Con. 5 N. Lot 8, Con. 5 N. Lot 5, Con. 6 Reserved SRO for Forest Tree Nursery. See RES. Z 6/25/58 (73534) galy 14/67 Syst. 11/48 Murch 17/09 Scale 40 Chains - 1Inch. H.W.130 withdrawn from staking, See RES.Z.7/13/ NOTE FOR ADDITION TO ZEALAND TWP SEE MAP M-1954 the a smooth made management by manager has been a secretary and ' Sec. 39 (d) of /the Mg. Act File / 56197 CS K 37704 D 45199 45188 40185 45180 HIGHWAY NO 17 BARCLAY 45203 46200 46196 45191-45166 45179 WABIGOOV

HW 242 Reforestation SRO withdrawn from staking Sec. 39 (d) No. QP 7/18/55 RES\*A\* Part of H.W.130 Tower Site withdrawn from staking See RES. Z 7/14/43 (41605) 2061 ZEAI **KENORA** Part of H.W.130 SRO withdrawn from staking. See RES. Z 1/9/61 (41605) REC'D. FEB 1 0 1966 S.1 Lot 6, Con. 6 and south part of Lot 9, Con. 5 Nursery Site reserved under Sec. 39 (d) See RES.Z. 4/21/59 (92.5) (11429) 4/15/59 MINING DIVISION DISTRICT S.2 Lot 7, Con. 5 N.2 Lot 8, Con. 5 N.2 Lot 5, Con. 6 N.2 Lot 6, Con. 6 All of Lot 7, Con. 6 All of Lot 8, Con. 6 JUME 17/62 Reserved SRO for Forest Tree Nursery. See RES. Z. (73534) Scale: 40 Chains - Unch. H.W.130 withdrawn from staking, See RES.Z.7/13 FOR ADDITION TO ZEALAND TWP SEE MAP M-1954 RESERVED 1.8 FOR EST THEE MUSSIAN SEC. 39 (d) of the Mg. Act File: 56197 16 6 6 (P) (P) ® **(P)** c.s. K 37704 → ® ® **(P)** ® BARCLAY **(P)** (P) | (P) **®**; Elm Bay WABIGOON Lake - withdrawn islands in Wabigeon rom staking under Sec. e.a. 6 Signi Q112 Doelhous Surface Rights Only withdrawn from staking under part of H.W. 130 shown thus File 41605.

REMODER MC MY 2061 ZEALAND DISTRICT KENORA Scale: 40 Chains - Linch ZEALAND ADD 14 13. od\_ Loc Ð Thunder Elm Bay Wabigoov )) West Rut (HW.1337) Soote Care Pipposid Maturiti ga Line de reservations 400' wide by Dept of L. + & shewn hereon their their teservation to apply also, along the shorelines of all islands lying within areas delinearted above.