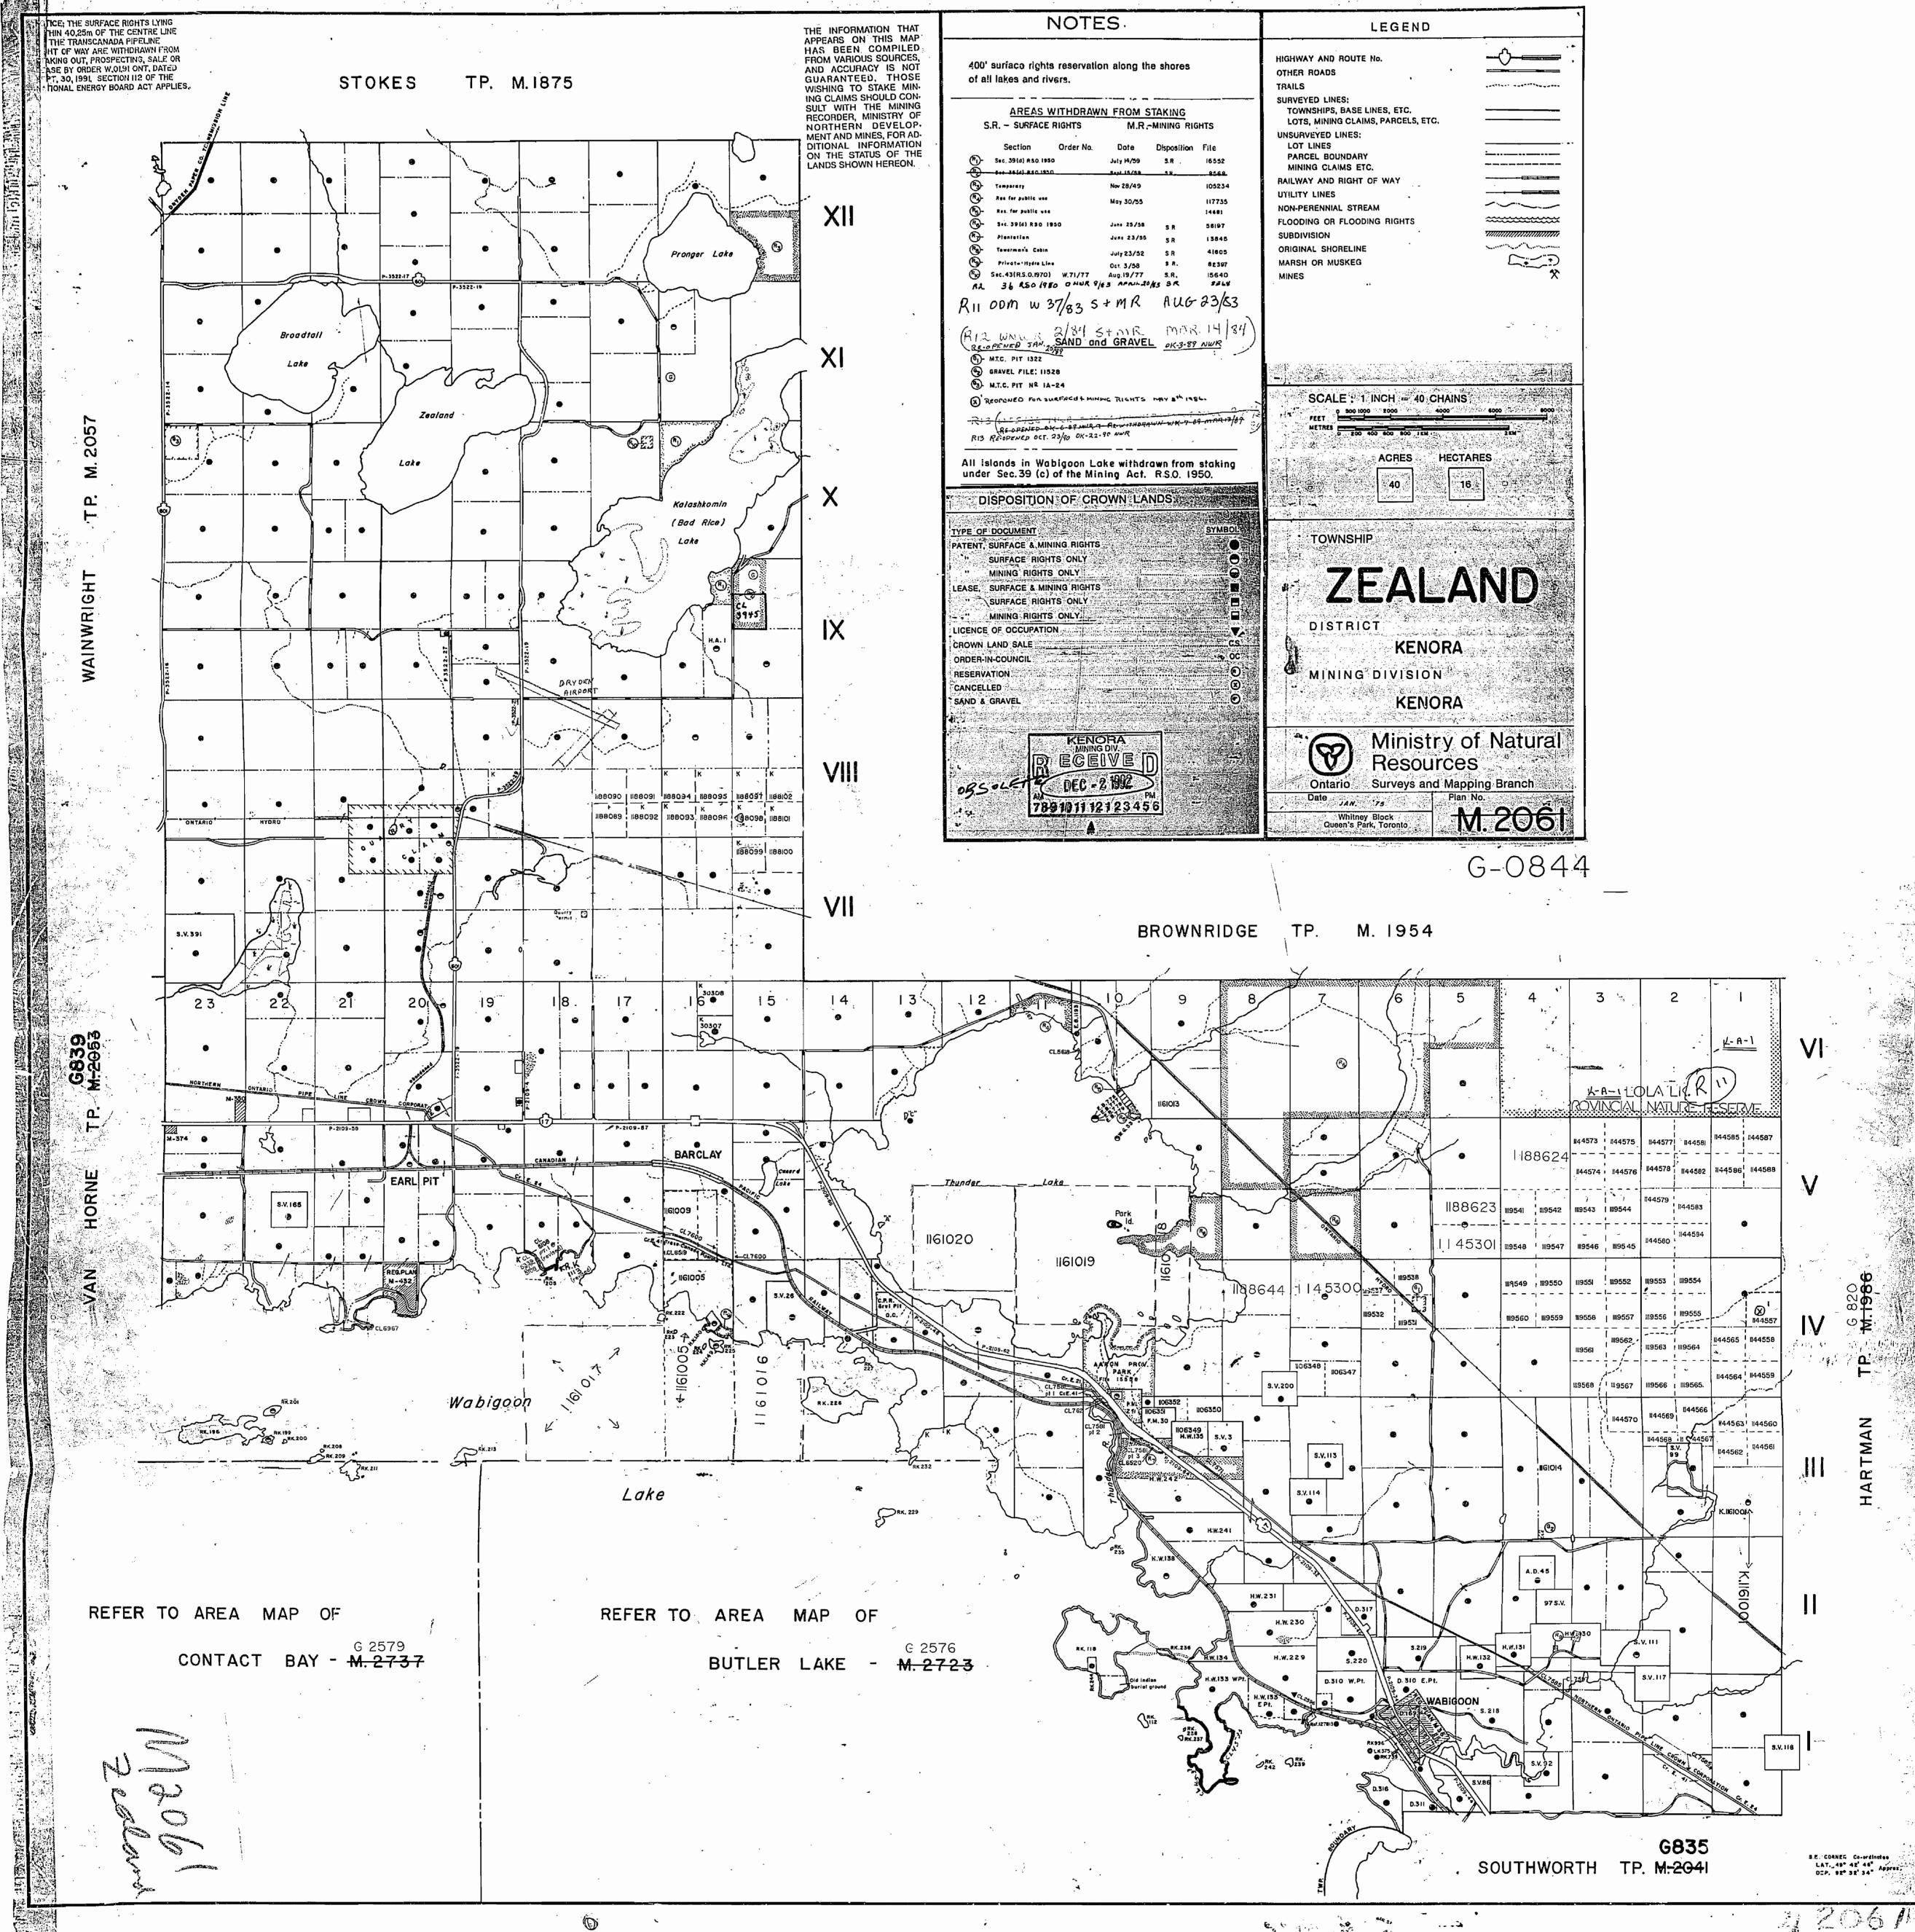

-M-206'

11:0061

M:2061 ZEALAND TP. M.2061 ZEALAND USTARIO MINISTRY OF NATURAL RESOURCES MAY 1 4 1973 189.10.11.12.1,2.3.4.58 SURVEYS AND MAPPING BRANCH DISTRICT OF KENDRA KENORA MINING DIVISION Scale: 40 Chains-Inch. NOTE-FOR ADDITION TO ZEALAND TWP. SEE MAP M-1954 SV.391. Sec 39 (a) of /the Mg Art File /56197 15 (P) VI THIGHWAY CANADA Thunder BARCI AY P Lake WABIGOOV All Islands in Wabigeon from staking under Sec 39 Sub (c) H.W.230. 5,220. HW.229.