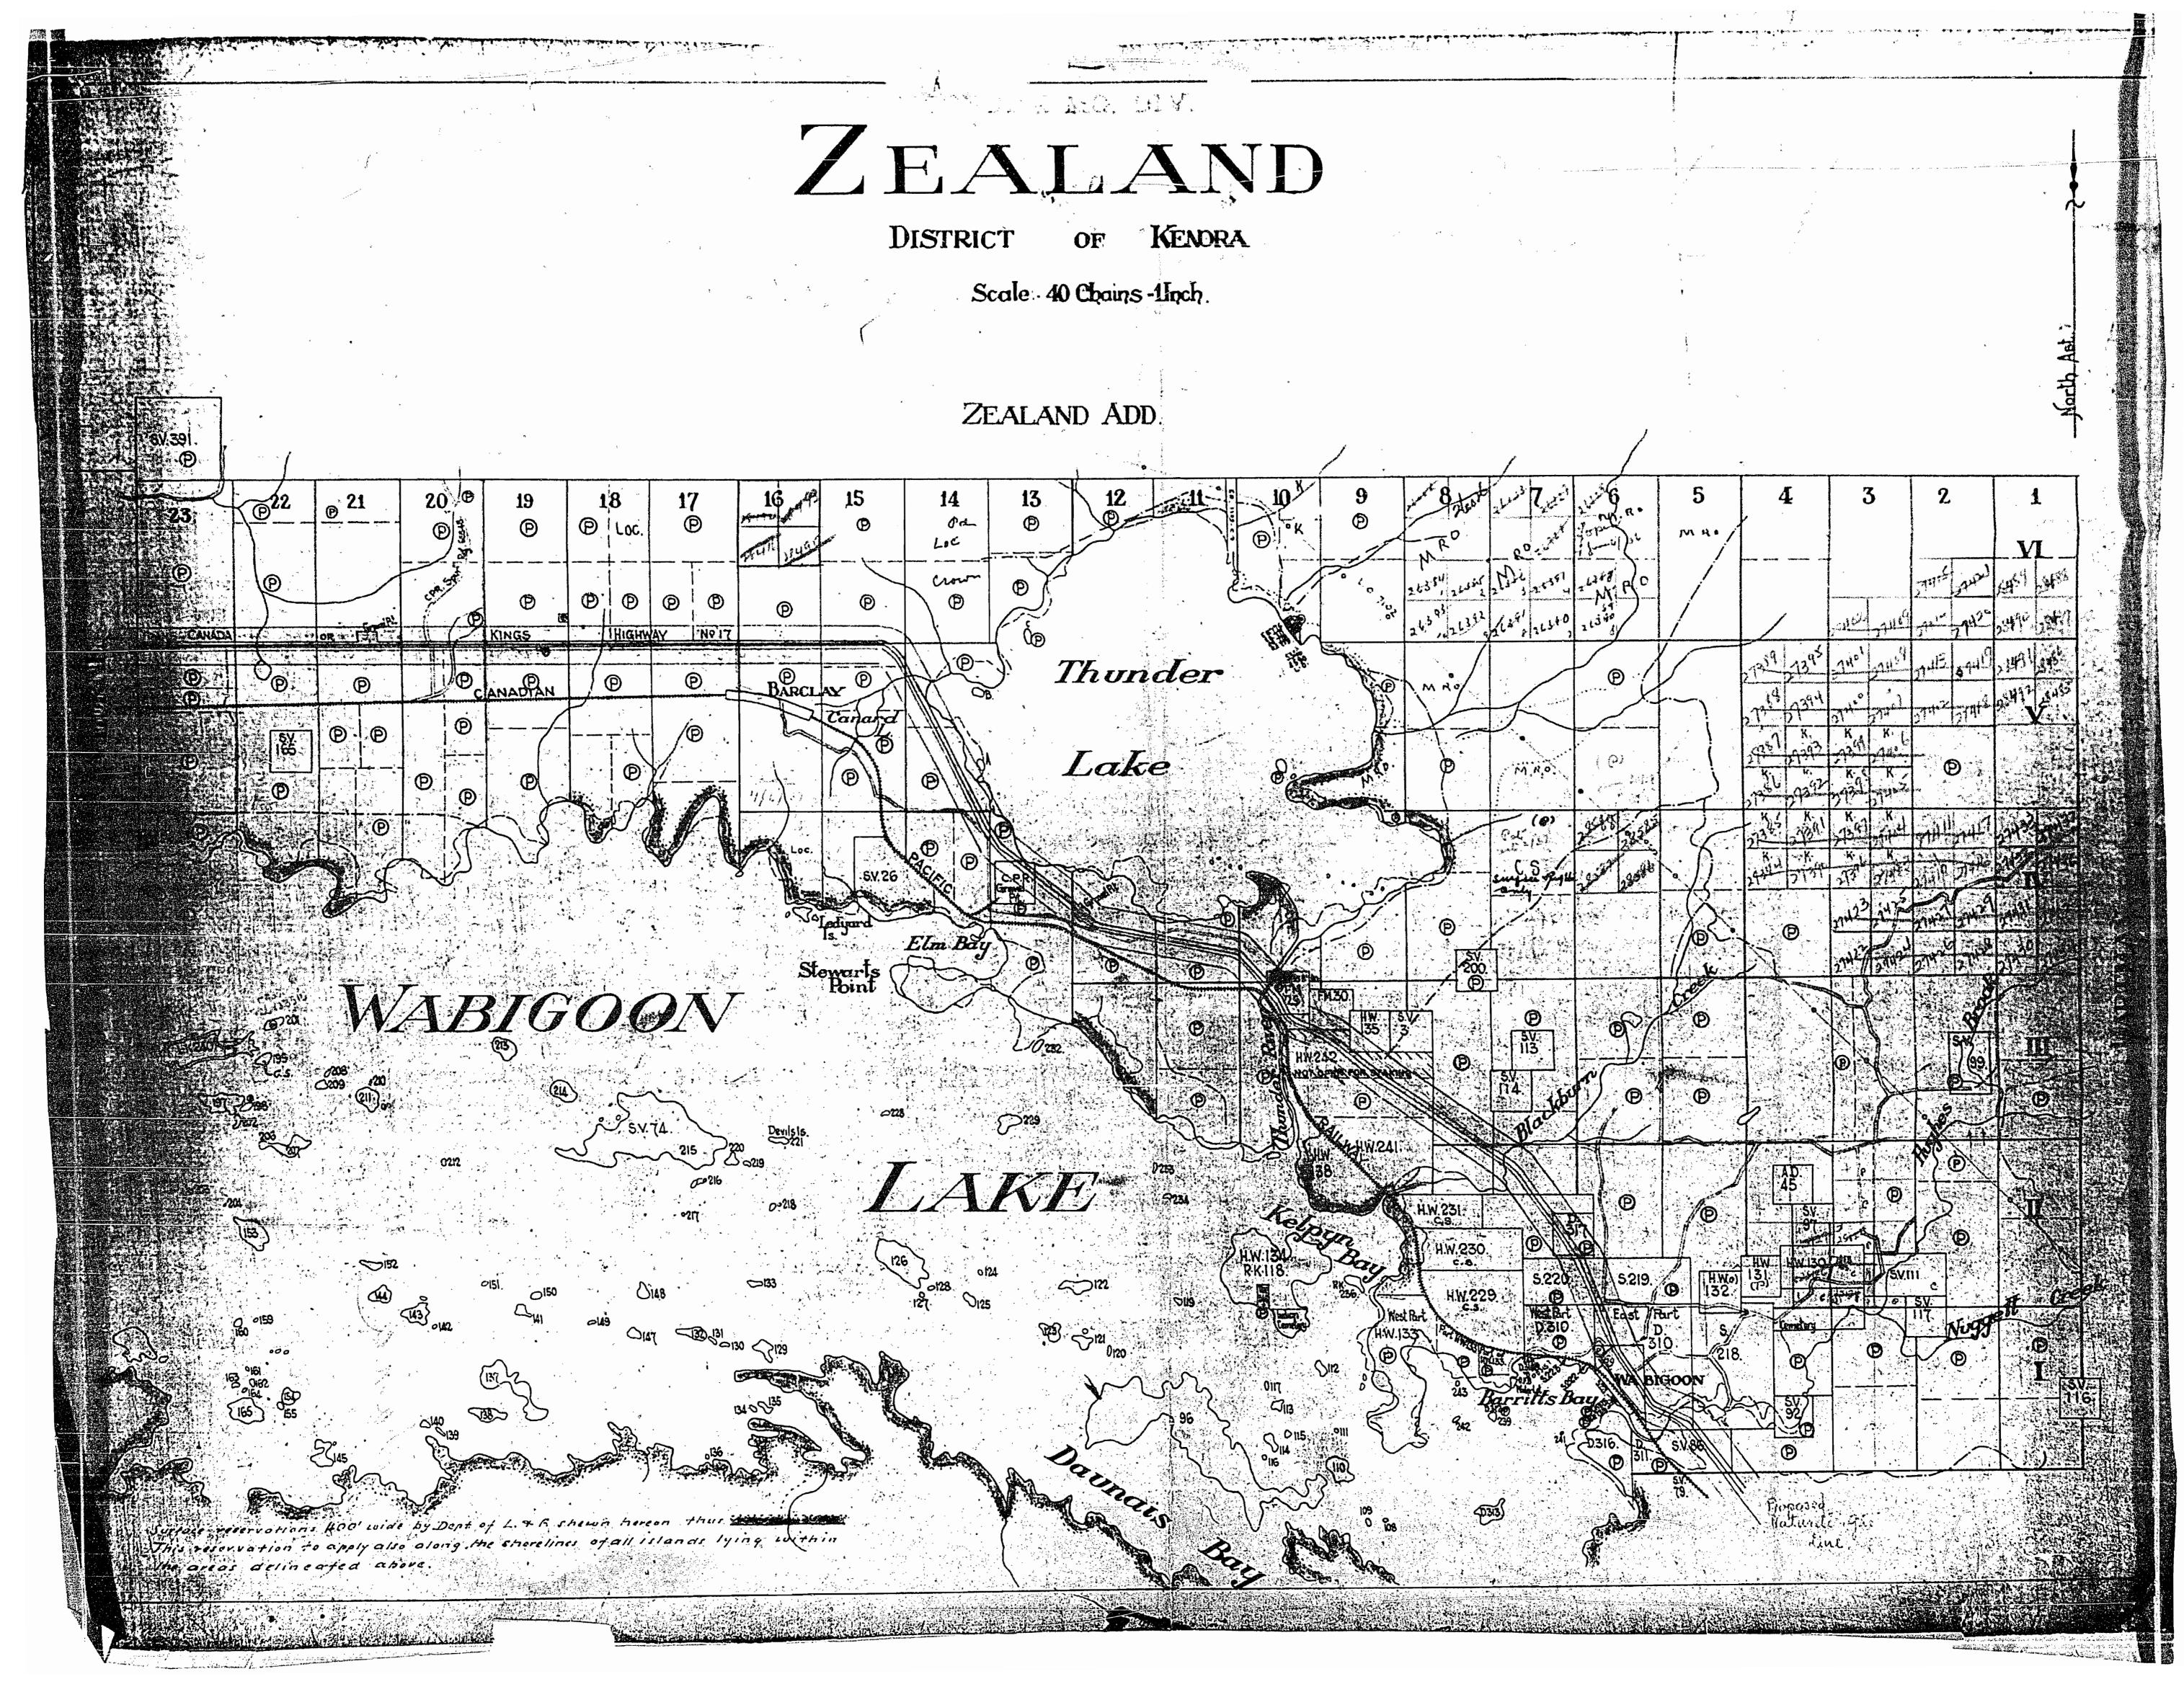

REMODER MC MY 2061 ZEALAND DISTRICT KENORA Scale: 40 Chains - Linch ZEALAND ADD 14 13. od\_ Loc Ð Thunder Elm Bay Wabigoov )) West Rut (HW.1337) Soote Care Pipposid Maturiti ga Line de reservations 400' wide by Dept of L. + & shewn hereon their their teservation to apply also, along the shorelines of all islands lying within areas delinearted above.

CITQUE MO, DIV. KENORA 2061 REC'D. MAY 19 1970 RECEIPT No.
MINING DIVISION of Kenora DISTRICT July29/71 4/18/72 5/18/72 Scale 40 Chains - Linch 4/17/73 FOR ADDITION TO ZEALAND TWP. SEE MAP M-1954 RESERVED FOR FOREST THEE NURSERY Sec. 39 (d) of the Mg. Act File: 56197 16<sup>3</sup>.53.6 @ | @ WABIGOON I-ake - withdrawn lands in Wabigoon Oir OLO CO Daginos,