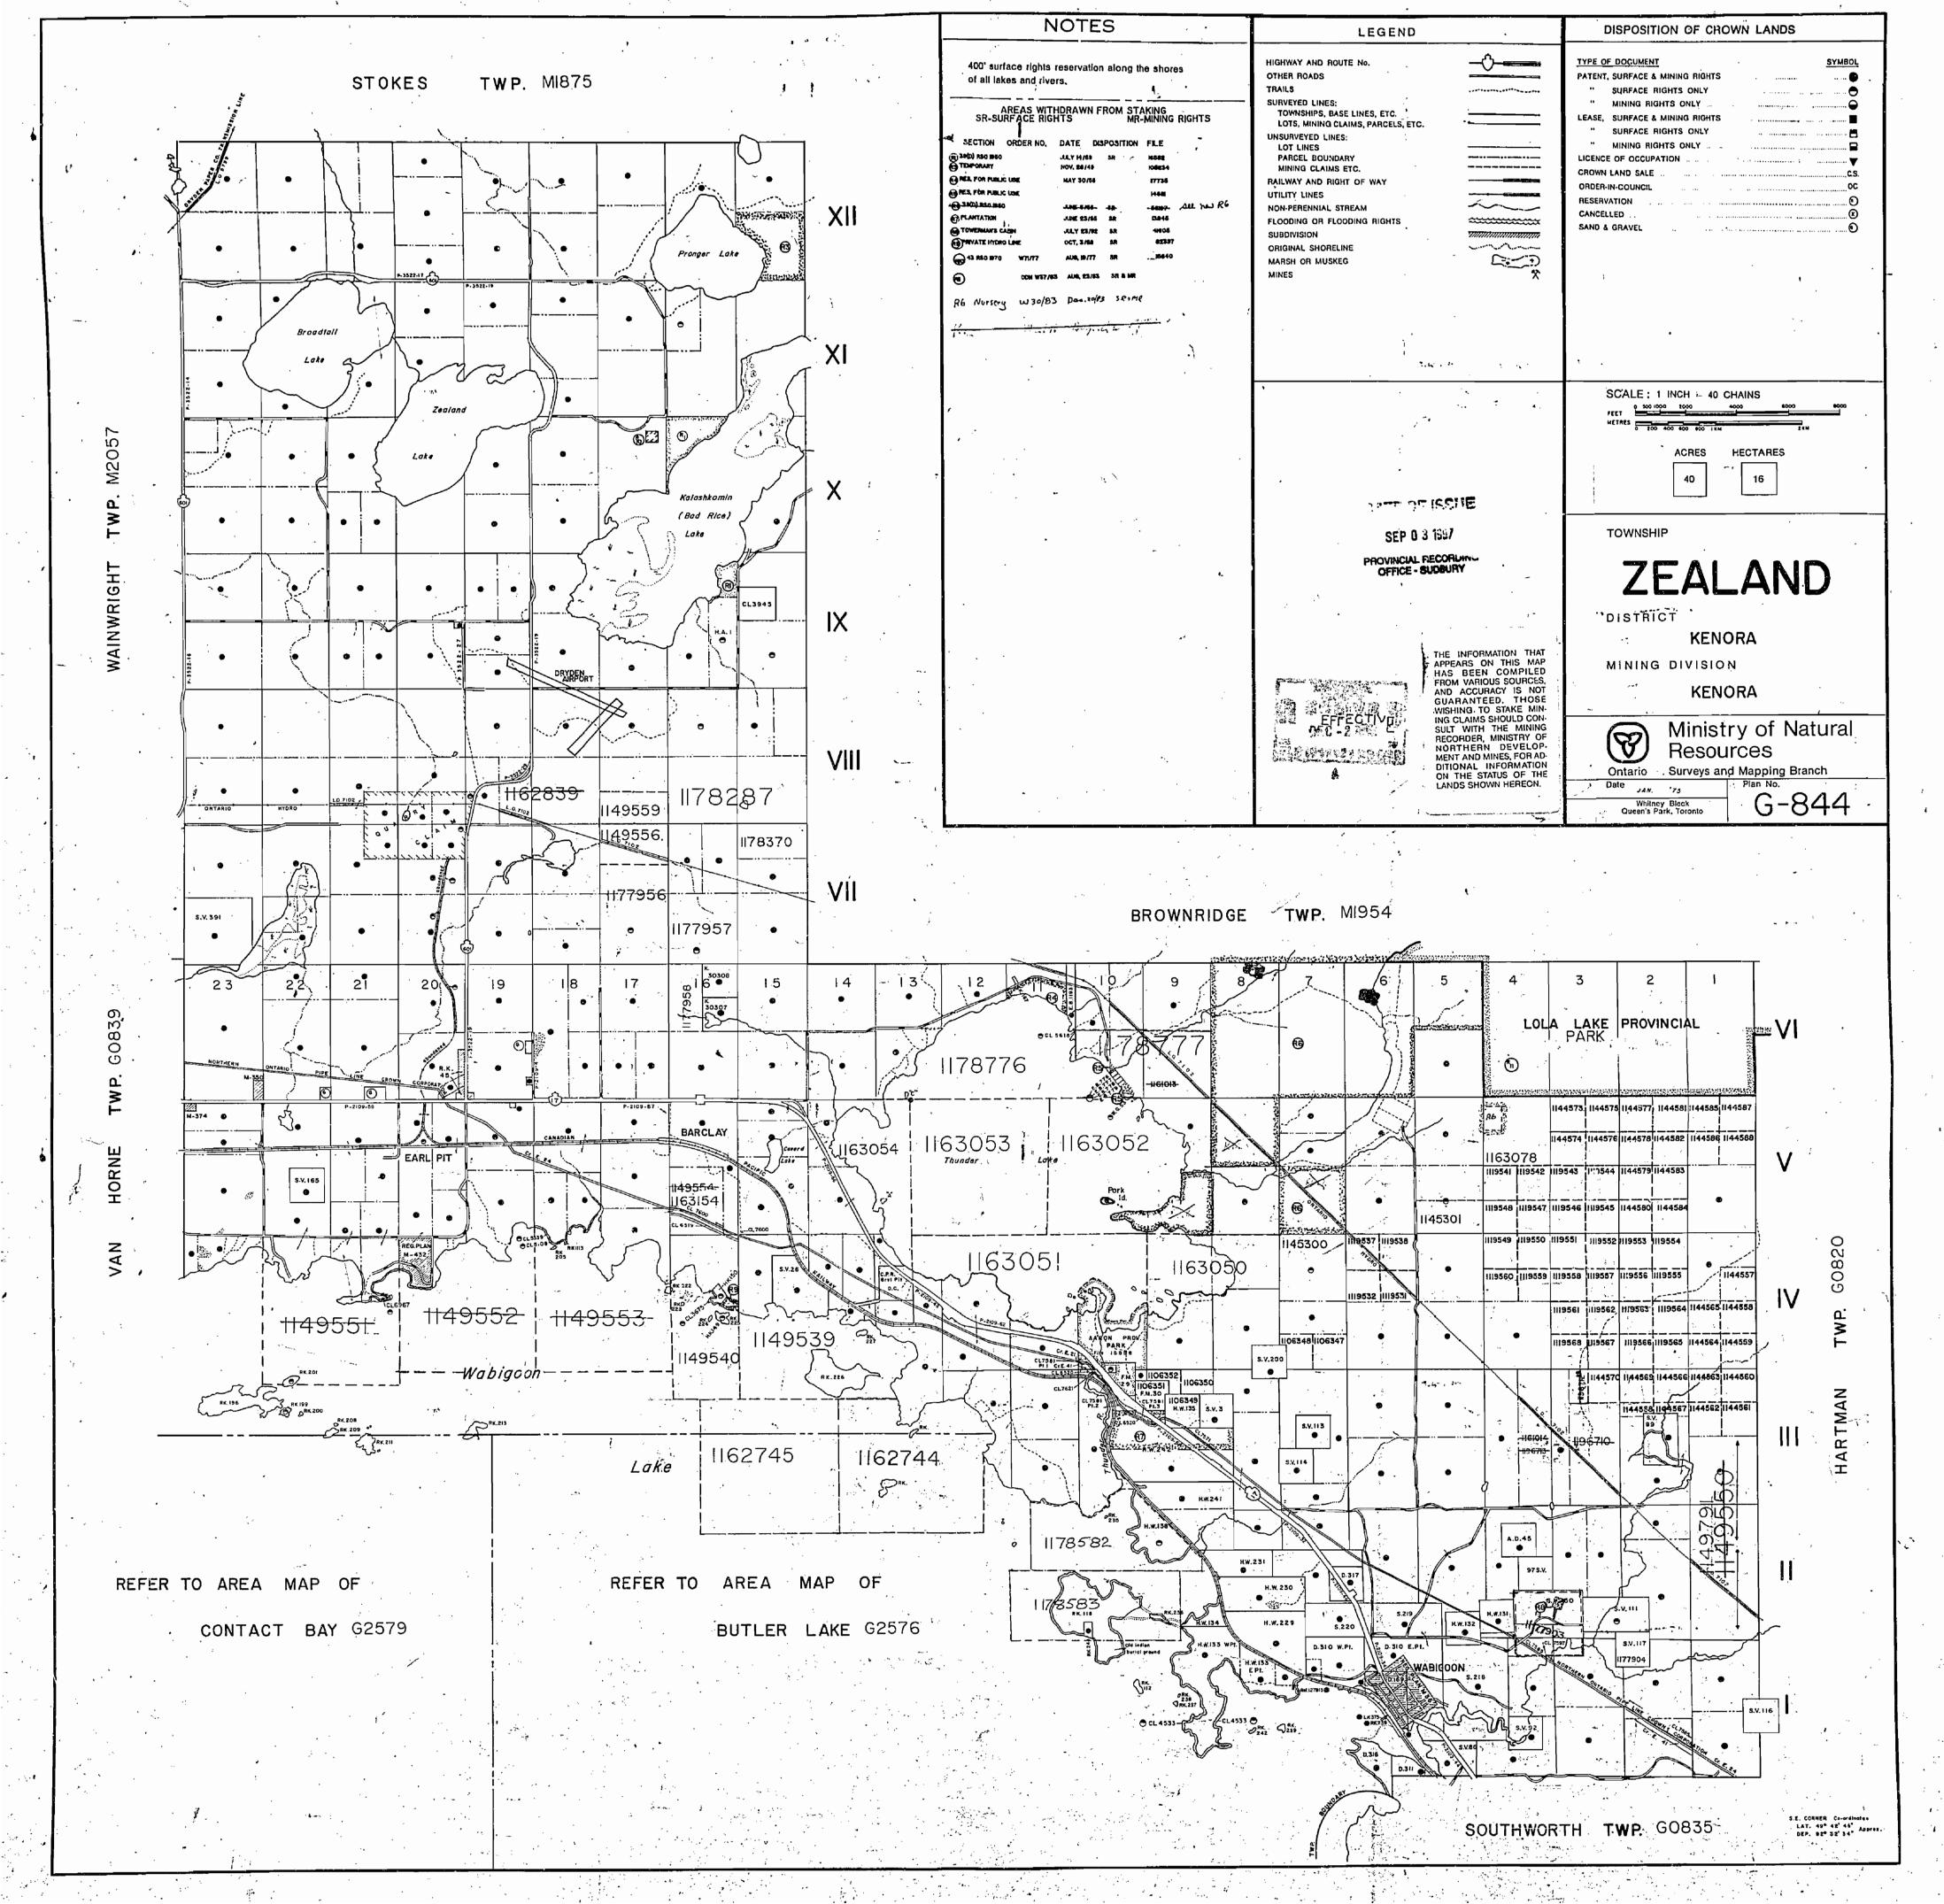

N.1 HW 242 Referention SRO withdrawn from ataking Sec. 39 (d) No. QP 7/18/55 RES\*A\* Part of H.W.130 Tower Site withdrawn from staking See RES. 2 7/14/43 (41605) KENORA ZEALAND Part of H.W.130 SRO withdrawn from staking. See RES. Z 1/9/61 (41605) MCD. FEB 1 0 1966 S. Lot 6, Con. 6 and south part of Lot 9, Con. 5 Nursery Site reserved under Sec. 39 (d) Sec RES.Z. 4/21/59 (92.5) (11429) 4/15/59 RECEIPT No. MINING DIVISION of Kendra DISTRICT Junearly S. Lot 7, Con. 5 N. Lot 8, Con. 5 N. Lot 5, Con. 6 Reserved SRO for Forest Tree Nursery. See RES. Z 6/25/58 (73534) galy 14/67 Syst. 11/48 Murch 17/09 Scale 40 Chains - 1Inch. H.W.130 withdrawn from staking, See RES.Z.7/13/ NOTE FOR ADDITION TO ZEALAND TWP SEE MAP M-1954 the a smooth made management by manager has been a secretary and ' Sec. 39 (d) of /the Mg. Act File / 56197 CS K 37704 D 45199 45188 40185 45180 HIGHWAY NO 17 BARCLAY 45203 46200 46196 45191-45166 45179 WABIGOOV

HW 242 Reforestation SRO withdrawn from staking Sec. 39 (d) No. QP 7/18/55 RES\*A\* Part of H.W.130 Tower Site withdrawn from staking See RES. Z 7/14/43 (41605) 2061 ZEAI **KENORA** Part of H.W.130 SRO withdrawn from staking. See RES. Z 1/9/61 (41605) REC'D. FEB 1 0 1966 S.1 Lot 6, Con. 6 and south part of Lot 9, Con. 5 Nursery Site reserved under Sec. 39 (d) See RES.Z. 4/21/59 (92.5) (11429) 4/15/59 MINING DIVISION DISTRICT S.2 Lot 7, Con. 5 N.2 Lot 8, Con. 5 N.2 Lot 5, Con. 6 N.2 Lot 6, Con. 6 All of Lot 7, Con. 6 All of Lot 8, Con. 6 JUME 17/62 Reserved SRO for Forest Tree Nursery. See RES. Z. (73534) Scale: 40 Chains - Unch. H.W.130 withdrawn from staking, See RES.Z.7/13 FOR ADDITION TO ZEALAND TWP SEE MAP M-1954 RESERVED 1.8 FOR EST THEE MUSSIAN SEC. 39 (d) of the Mg. Act File: 56197 16 6 6 (P) (P) ® **(P)** c.s. K 37704 → ® ® **(P)** ® BARCLAY **(P)** (P) | (P) **®**; Elm Bay WABIGOON Lake - withdrawn islands in Wabigeon rom staking under Sec. e.a. 6 Signi Q112 Doelhous Surface Rights Only withdrawn from staking under part of H.W. 130 shown thus File 41605.