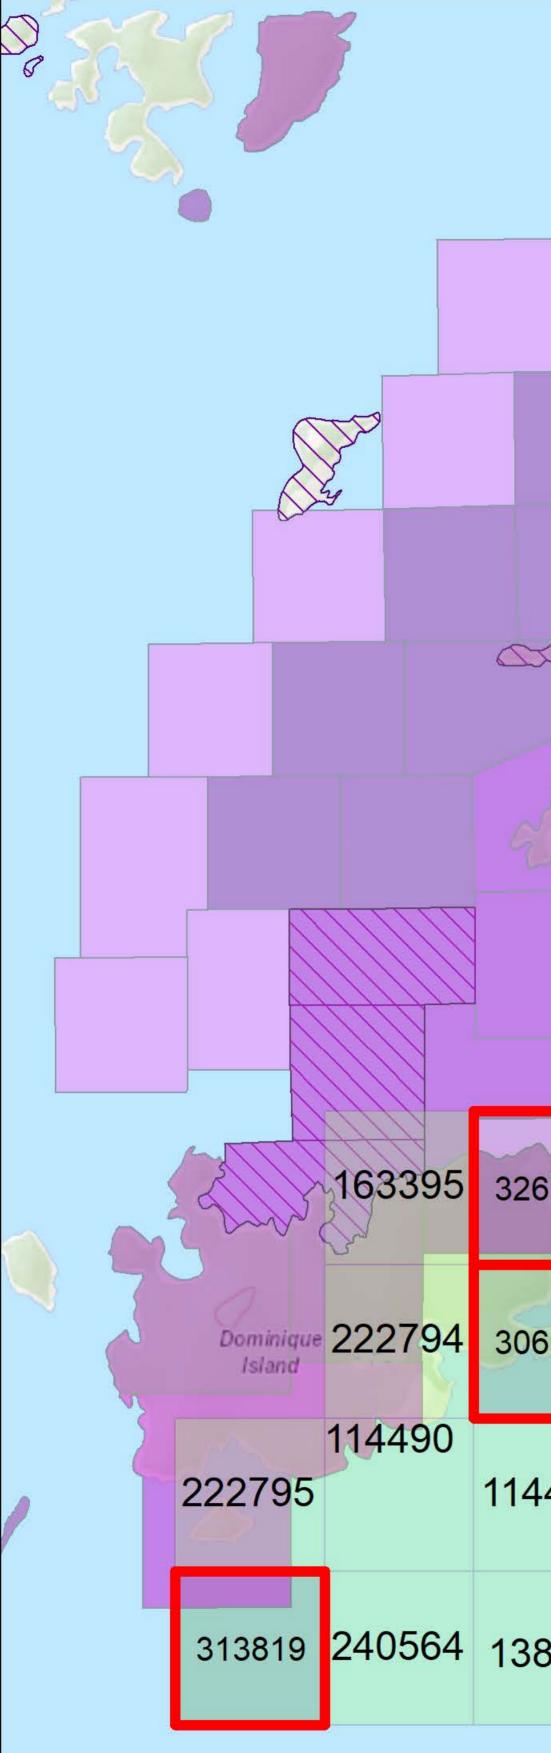

## ENERGY, NORTHERN DEVELOPMENT AND MINES

O-K-19/19 sketch 1 of 2

# Legend

- Area to be re-opened
  Operational\_Cell\_Claims
  Rivers / Streams
  Waterbodies
  Vaterbodies
  Provincial Boundary
  Mining Land Tenure
  Lease
  Patent
  - MLO
  - ELO
- Non-Mining Land Tenure
  - Cancelled Claim Polygons

#### ORDER NO. O-K-19/19

The SURFACE RIGHTS and MINING RIGHTS of the area outlined in red on the attached sketch, situated in Snowshoe Bay Area (G-2645) and Glass Township (G-2642a) in the Kenora Mining Division, containing 733 hectares more or less, were withdrawn from prospecting, mining claim registration, sale and lease by Order W-K-81/18 while the Ministry determined the status of the lands.