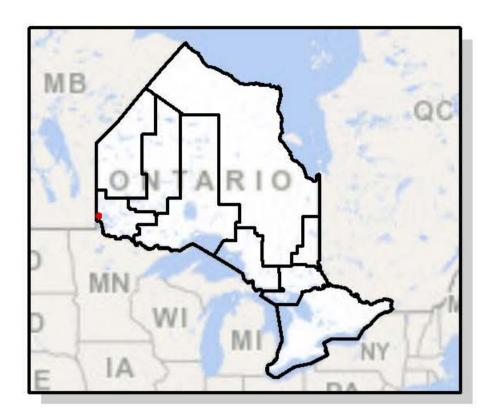

#### ORDER NO. O-K-19/19

The SURFACE RIGHTS and MINING RIGHTS of the area outlined in red on the attached sketch, situated in Snowshoe Bay Area (G-2645) and Glass Township (G-2642a) in the Kenora Mining Division, containing 733 hectares more or less, were withdrawn from prospecting, mining claim registration, sale and lease by Order W-K-81/18 while the Ministry determined the status of the lands.

Withdrawal Order W-K-81/18 is hereby revoked and the lands are REOPENED for prospecting, mining claim registration, sale and lease, unless the lands are otherwise not open for these activities under any other provision of the Mining Act.