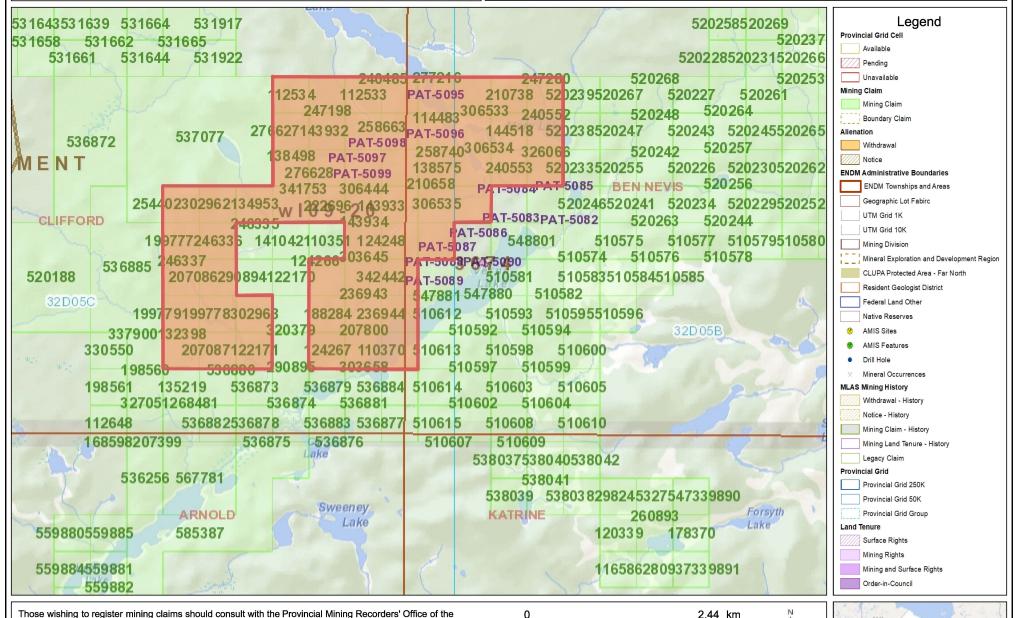

## **ORDER NO. O-L-88/20**

The SURFACE RIGHTS and MINING RIGHTS of the area outlined in red on the attached sketch, situated in Clifford and Ben Nevis Townships, Larder Lake Mining Division, containing 1182 hectares more or less, were withdrawn from prospecting, mining claim registration, sale and lease by Order W-L-09/20 while the Ministry determined the status of the lands.

Withdrawal Order W-L-09/20 is hereby revoked and the lands are REOPENED for prospecting, mining claim registration, sale and lease, unless the lands are otherwise not open for these activities under any other provision of the Mining Act.

O-L 88/20

Notes: O-L 88/20 Clifford and Ben Nevis Townships Larder Lake Mining District

Inose wisning to register mining claims should consult with the Provincial Mining Recorders' Office of the Ministry of Energy, Northern Development and Mines for additional information on the status of the lands shown hereon. This map is not intended for navigational, survey, or land title determination purposes as the information shown on this map is compiled from various sources. Completeness and accuracy are not guaranteed. Additional information may also be obtained through the local Land Titles or Registry Office, or the Ministry of Natural Resources and Forestry. The information shown is derived from digital data available in the Provincial Mining Recorders' Office at the time of downloading from the Ministry of Energy, Northern Development and Mines web site.

O 2.44 km Projection: Web Mercator

Imagery Copyright Notices: Ontario Ministry of Natural Resources and Forestry; NASA Landsat Program; First Base Solutions Inc.; Aéro-Photo (1961) Inc.; DigitalGlobe Inc.; U.S. Geological Survey.