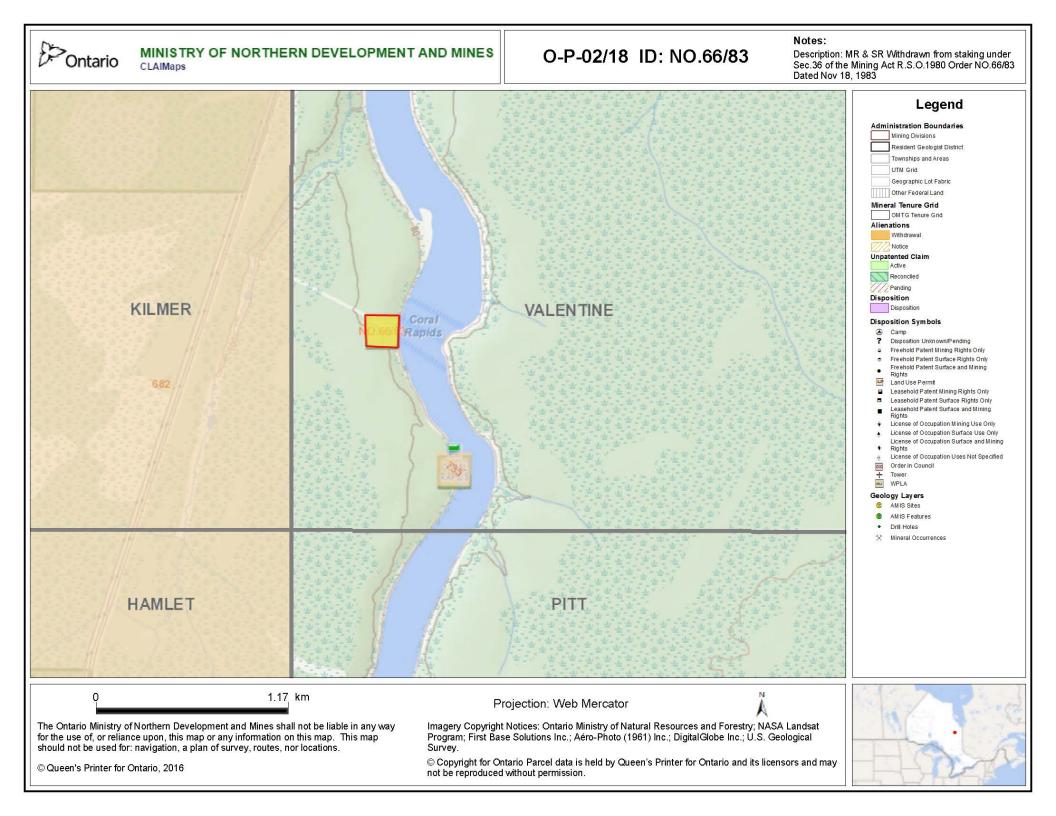

## ORDER NO. O-P-02/18

The SURFACE and MINING RIGHTS of the area outlined in red on the attached sketch, situated in the Township of Valentine (G-3582), Porcupine Mining Division, are hereby REOPENED to prospecting, staking out, sale or lease.

This area was originally withdrawn by Order NO.66/83.

This order comes into effect upon signing.

Date: Feb, 20 2018

Originally signed by Patrick Brown

Time: 11:27 am

Patrick Brown, A/Provincial Mining Recorder Mining Lands Section Mines and Minerals Division