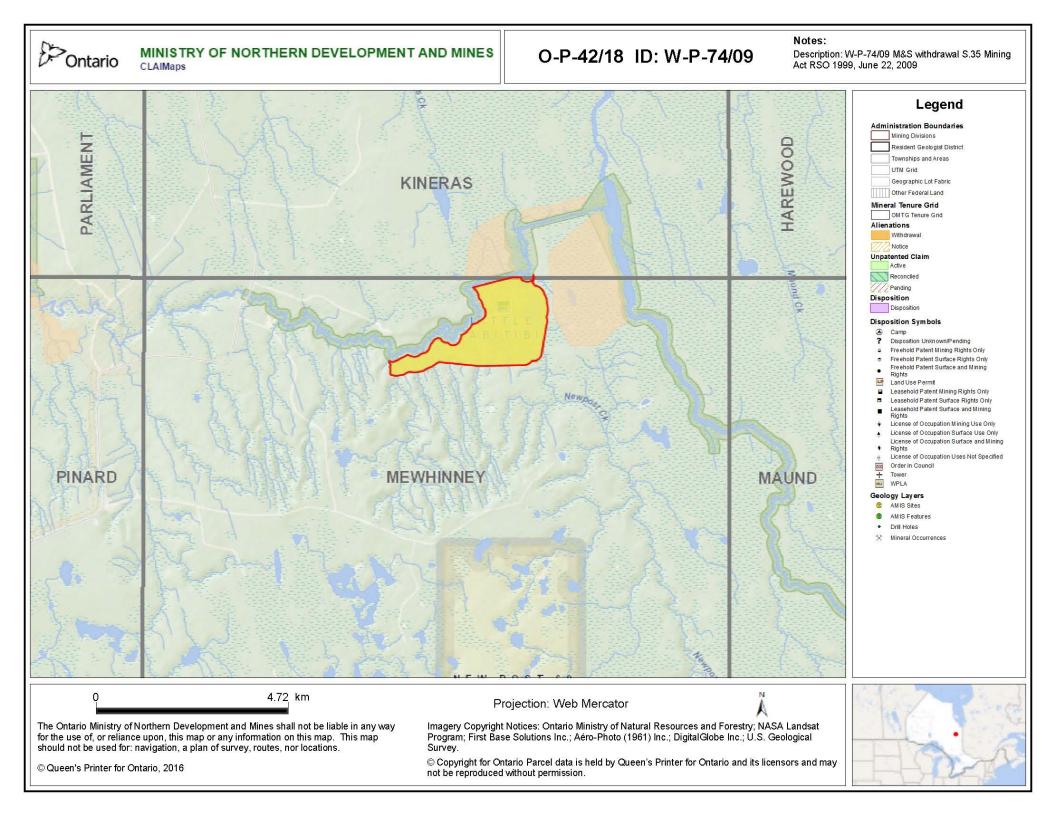

## **ORDER NO. O-P-42/18**

The SURFACE and MINING RIGHTS of the area outlined in red on the attached sketch, situated in the Township of Mewhinney (G-3543), Porcupine Mining Division, are hereby REOPENED to prospecting, staking out, sale or lease.

This area was originally withdrawn by Order W-P-74/09.

This order comes into effect upon signing.

Date: Mar 26 2018

Originally signed by Patrick Brown

Time: 2:01 pm

Patrick Brown, A/Provincial Mining Recorder Mining Lands Section Mines and Minerals Division