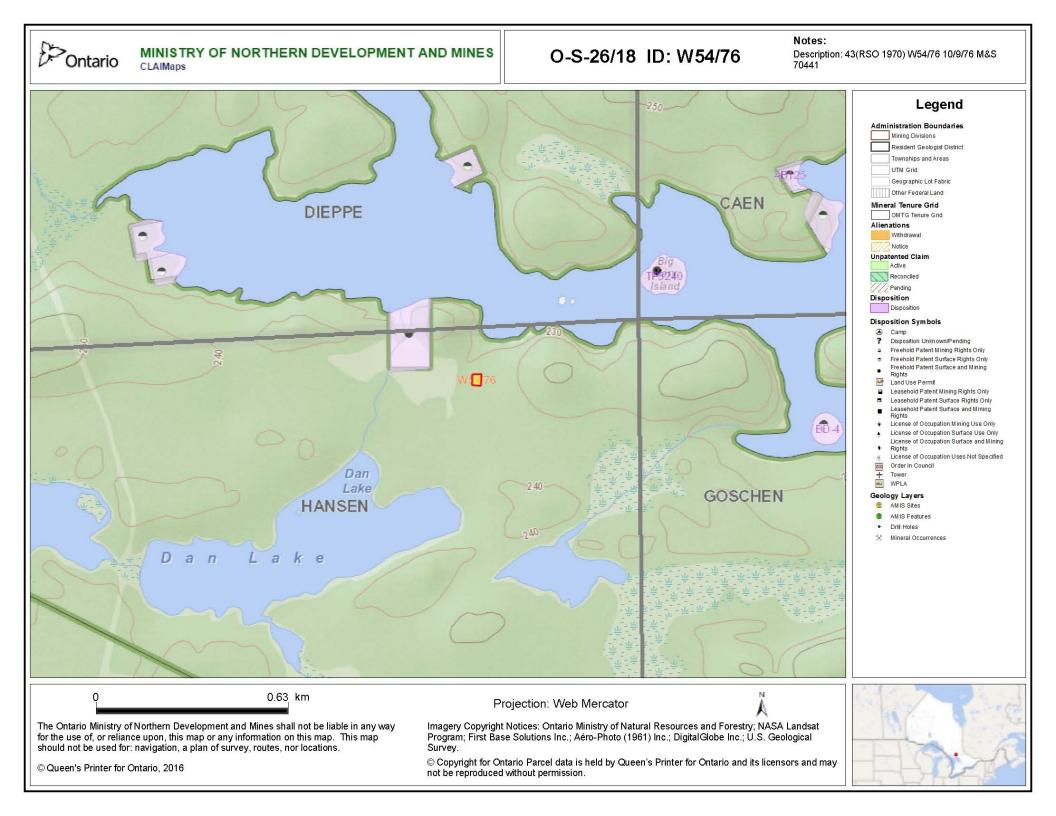

## ORDER NO. O-S-26/18

The SURFACE and MINING RIGHTS of the area outlined in red on the attached sketch, situated in the Township of Hansen (G-3198), Sudbury Mining Division, are hereby REOPENED to prospecting, staking out, sale or lease.

This area was originally withdrawn by Order W54/76.

This order comes into effect upon signing.

Date: Feb 20 2018

Originally signed by Patrick Brown

Time: 12:06 pm

Patrick Brown, A/Provincial Mining Recorder Mining Lands Section Mines and Minerals Division