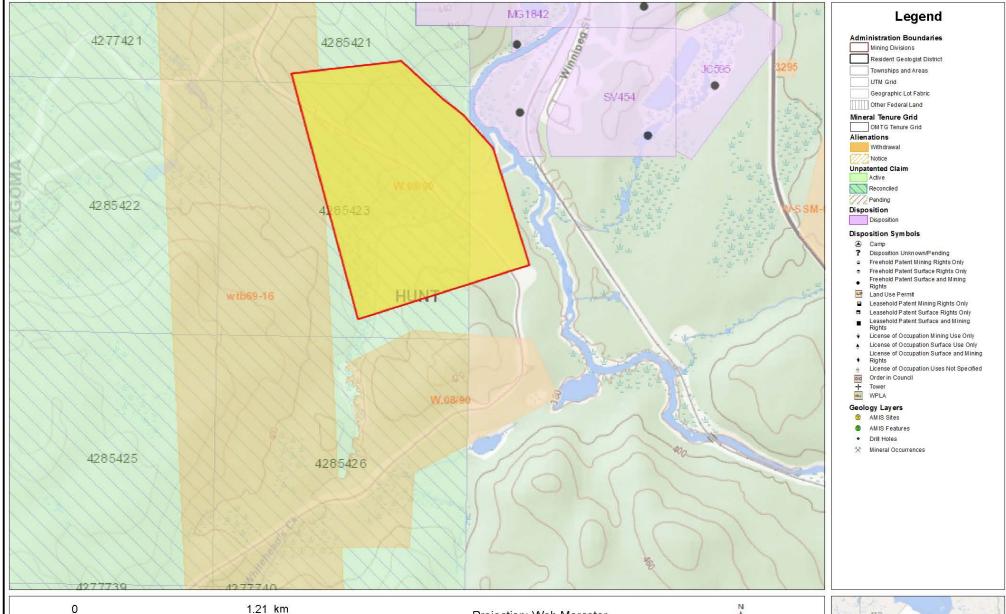

### **ORDER NO. O-SSM-33/18**

The SURFACE RIGHTS of the areas outlined in red on the attached sketches, situated in the Township of Hunt (G-2771), Sault Ste. Marie Mining Division, are hereby REOPENED to prospecting, staking out, sale or lease.

These areas were originally withdrawn by Order W-SSM 08/90.

This order comes into effect upon signing.

Date: Feb 26, 2018 Originally signed by Patrick Brown

Patrick Brown, A/Provincial Mining Recorder

Time: 10:25 am Mining Lands Section

# MINISTRY OF NORTHERN DEVELOPMENT AND MINES

O-SSM-33/18

Township of Hunt (G-2771), Sault Ste. Marie Mining Division

© Queen's Printer for Ontario, 2016

The Ontario Ministry of Northern Development and Mines shall not be liable in any way for the use of, or reliance upon, this map or any information on this map. This map should not be used for: navigation, a plan of survey, routes, nor locations.

Imagery Copyright Notices: Ontario Ministry of Natural Resources and Forestry; NASA Landsat Program; First Base Solutions Inc.; Aéro-Photo (1961) Inc.; Digital Globe Inc.; U.S. Geological Survey

Projection: Web Mercator

© Copyright for Ontario Parcel data is held by Queen's Printer for Ontario and its licensors and may not be reproduced without permission.