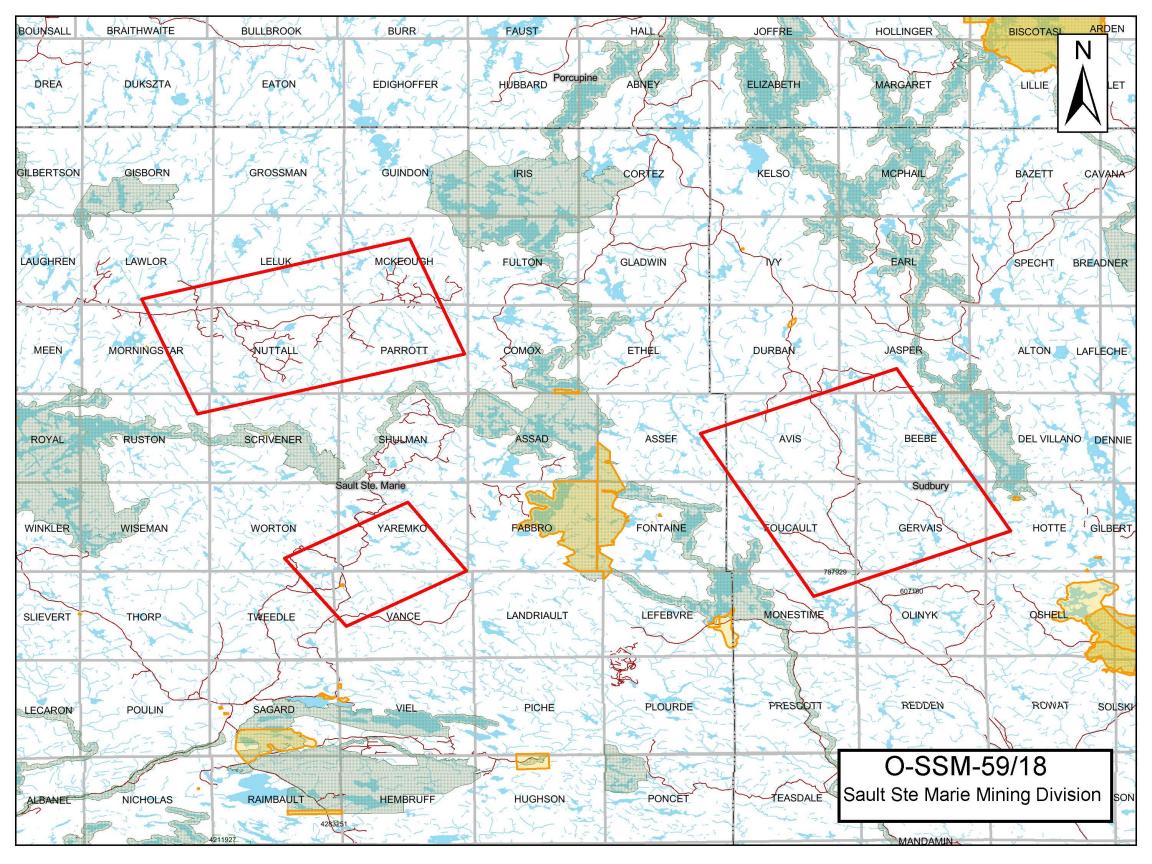

## **ORDER NO. O-SSM-59/18**

The SURFACE RIGHTS and MINING RIGHTS of the area outlined in red on the attached sketch, situated in the Sault Ste. Marie Mining Division, are hereby REOPENED to prospecting, registering, sale or lease.

These areas were originally withdrawn by Order W-SSM-86/14

This order comes into effect upon signing.

Date: June 25, 2018 Originally signed by Christine Kaszycki

Christine Kaszycki, Assistant Deputy Minister