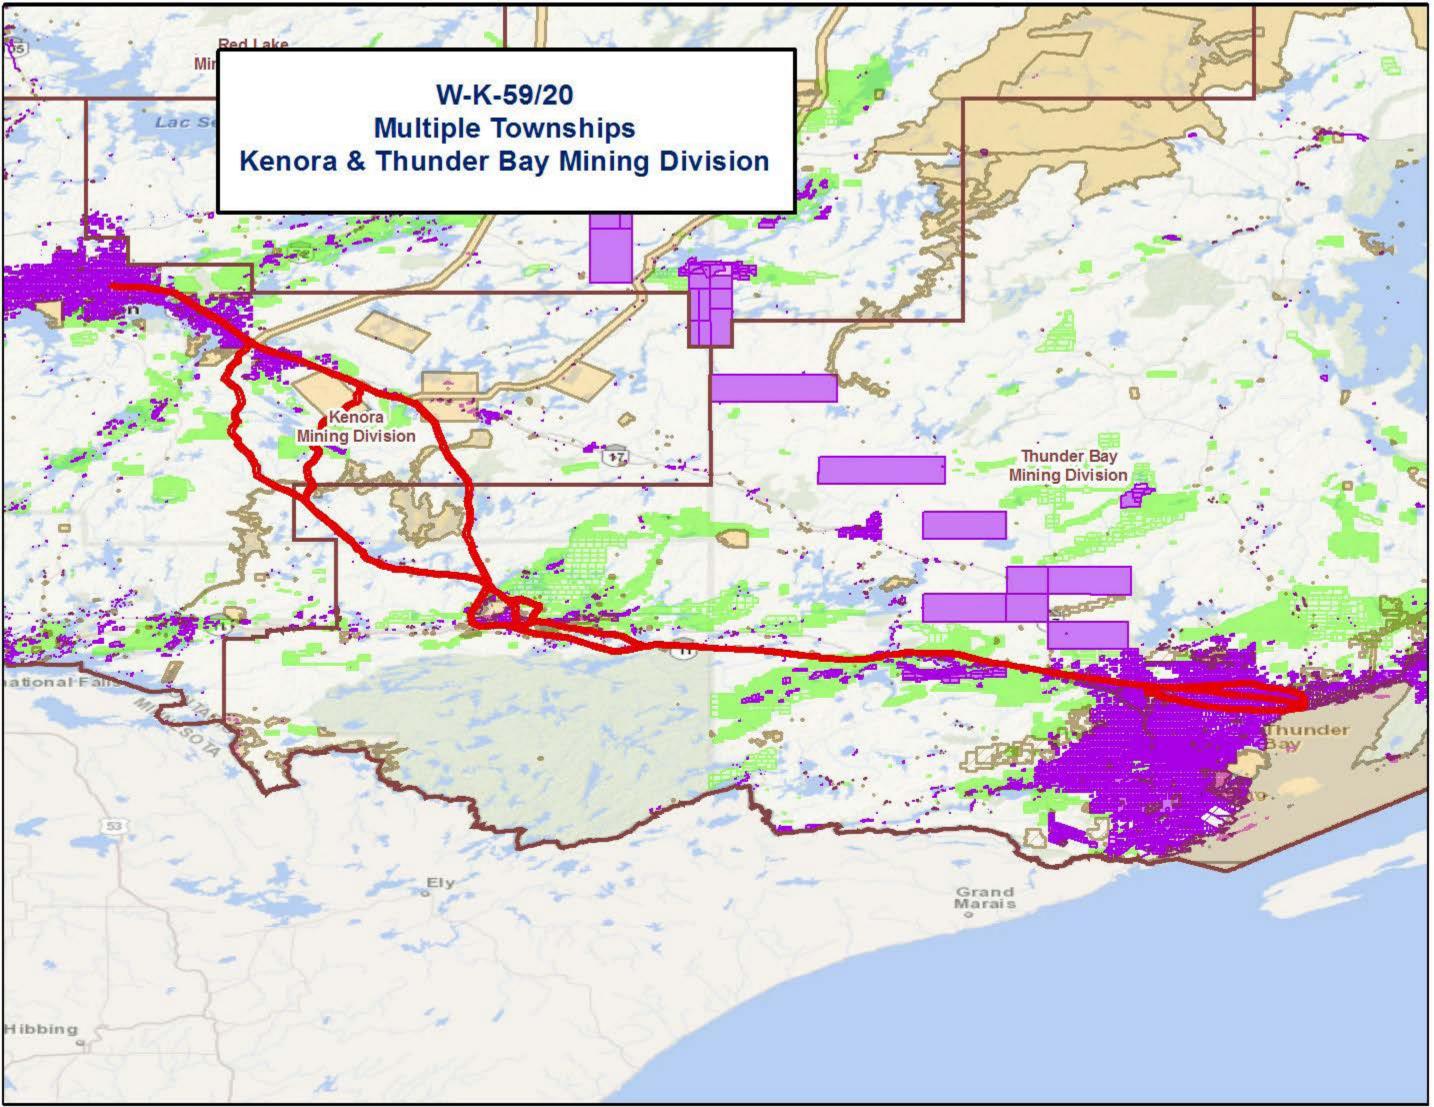

### **ORDER NO. W-K-59/20**

The SURFACE RIGHTS of the area outlined in red on the attached sketch, situated in multiple Townships and Areas described in the attached Schedule A, Kenora and Thunder Bay Mining Divisions, containing 73,720 hectares more or less, are hereby WITHDRAWN from prospecting, mining claim registration, sale and lease.

This area is WITHDRAWN while the Ministry determines the status of the lands.

Saving, excepting and reserving hereto and herefrom, all other lands patented, sold, leased or otherwise alienated by the Crown at the date of this Order.

This order comes into effect upon signing.

Date: July 15, 2020 Originally signed by Patrick Brown

Patrick Brown, Provincial Mining Recorder

Mining Lands Section

Time: 10:32 pm Mines and Minerals Division

### Copies:

Senior Manager, Mining Lands Section, ENDM, Sudbury Provincial Mining Recorder, ENDM, Sudbury Provincial Lands Specialist – CLR Schedule A W-K-59/20