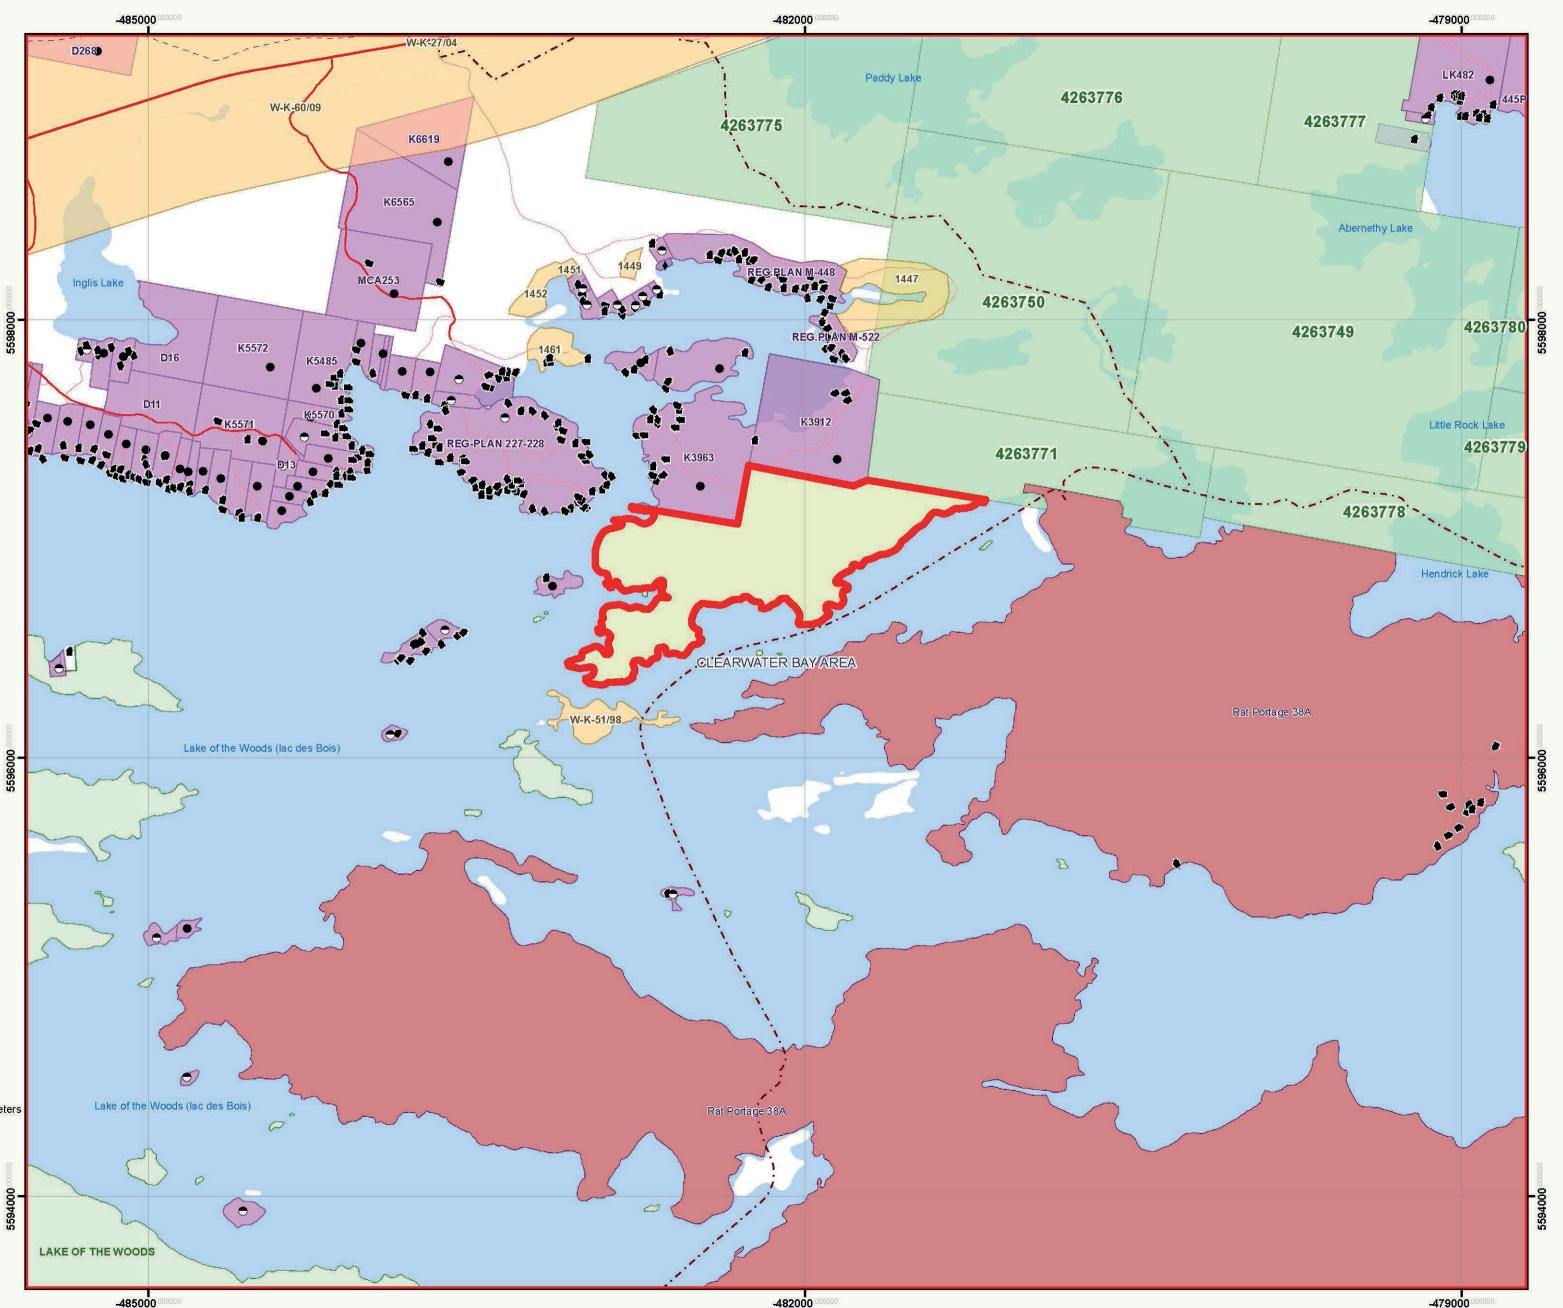

## **ORDER NO. W-K-68/16**

The SURFACE RIGHTS and MINING RIGHTS of the areas outlined in red on the attached sketch, situated in Clearwater Bay Area (G-2608), in the Kenora Mining Division, containing 75 hectares more or less, are hereby WITHDRAWN from prospecting, staking out, sale or lease.

These areas are WITHDRAWN to support ongoing Land Claim consultations between the Ministry of Indigenous Relations and Reconciliation, the Government of Canada and Obashkaandagaang First Nation.

Saving, excepting and reserving hereto and herefrom, all other lands patented, sold, leased or otherwise alienated by the Crown at the date of this Order.

Any alienated lands lying within the limits of this withdrawn area that revert to the Crown subsequent to the date of this Order will automatically be considered to be withdrawn as part of this Order.