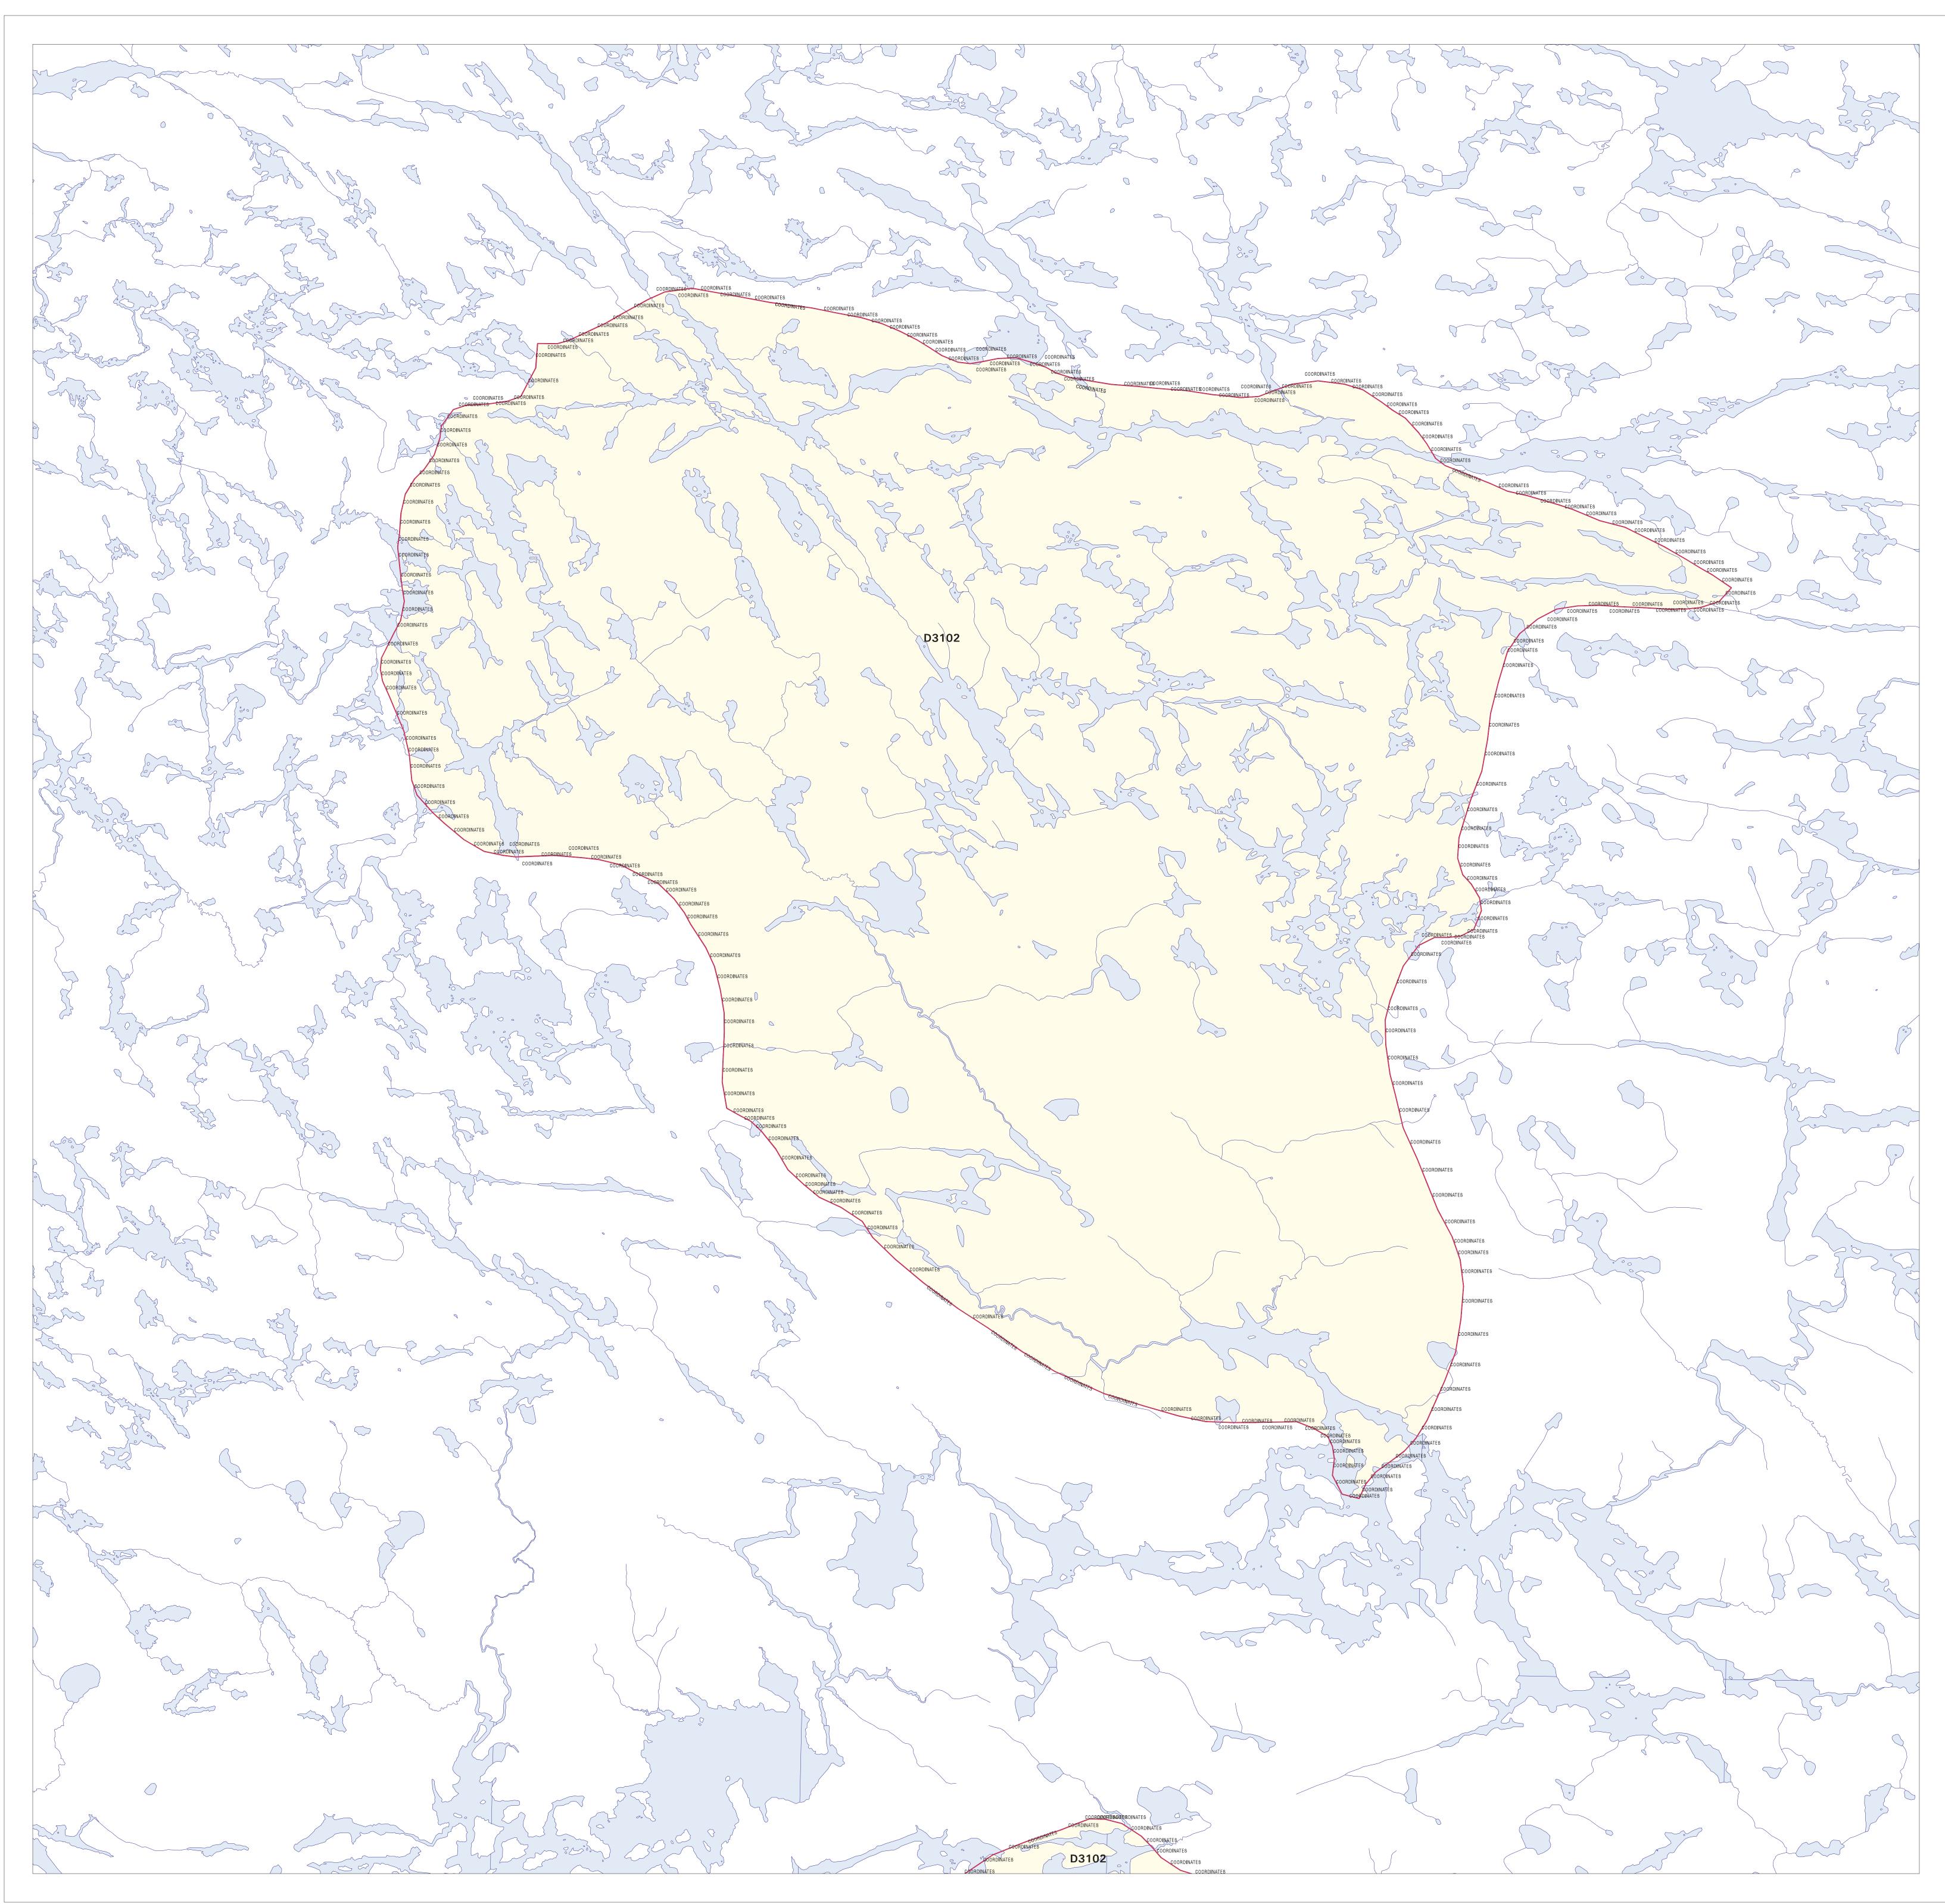

### **ORDER NO. W-KRL-09/07**

THE SURFACE AND MINING RIGHTS of the lands and lands under water located in the areas on the attached Schedule, Red Lake Mining Division, containing 265,751 hectares, more or less, as described and shown on the attached plan as D3102 are withdrawn from prospecting, staking out, sale or lease.

These areas are withdrawn for the dedicated protected areas and provincial park addition proposed in the Whitefeather Forest and Adjacent Areas land use strategy 'Keeping the Land'.

Saving, excepting and reserving hereto and herefrom, all other lands patented, sold, leased or otherwise alienated by the Crown at the date of this Order.

Notes: Published on August 11, 2006 For Internal Use Only

Land Tenure: NRVIS Database, 1999 Filename: D3102060811t1-RW.gra

Date of coverage export file: 12/06/2006

0km

OLL Enhanced Management Area

----- Northern Limit of the Area of the Undertaking

Notes: Published on August 11, 2006 For Internal Use Only Data Source: NRVIS Database, 1999 for Districts: RED LAKE

Land Tenure: NRVIS Database, 1999 Filename: D3102060811t14-RW.gra

Date of coverage export file: 12/06/2006