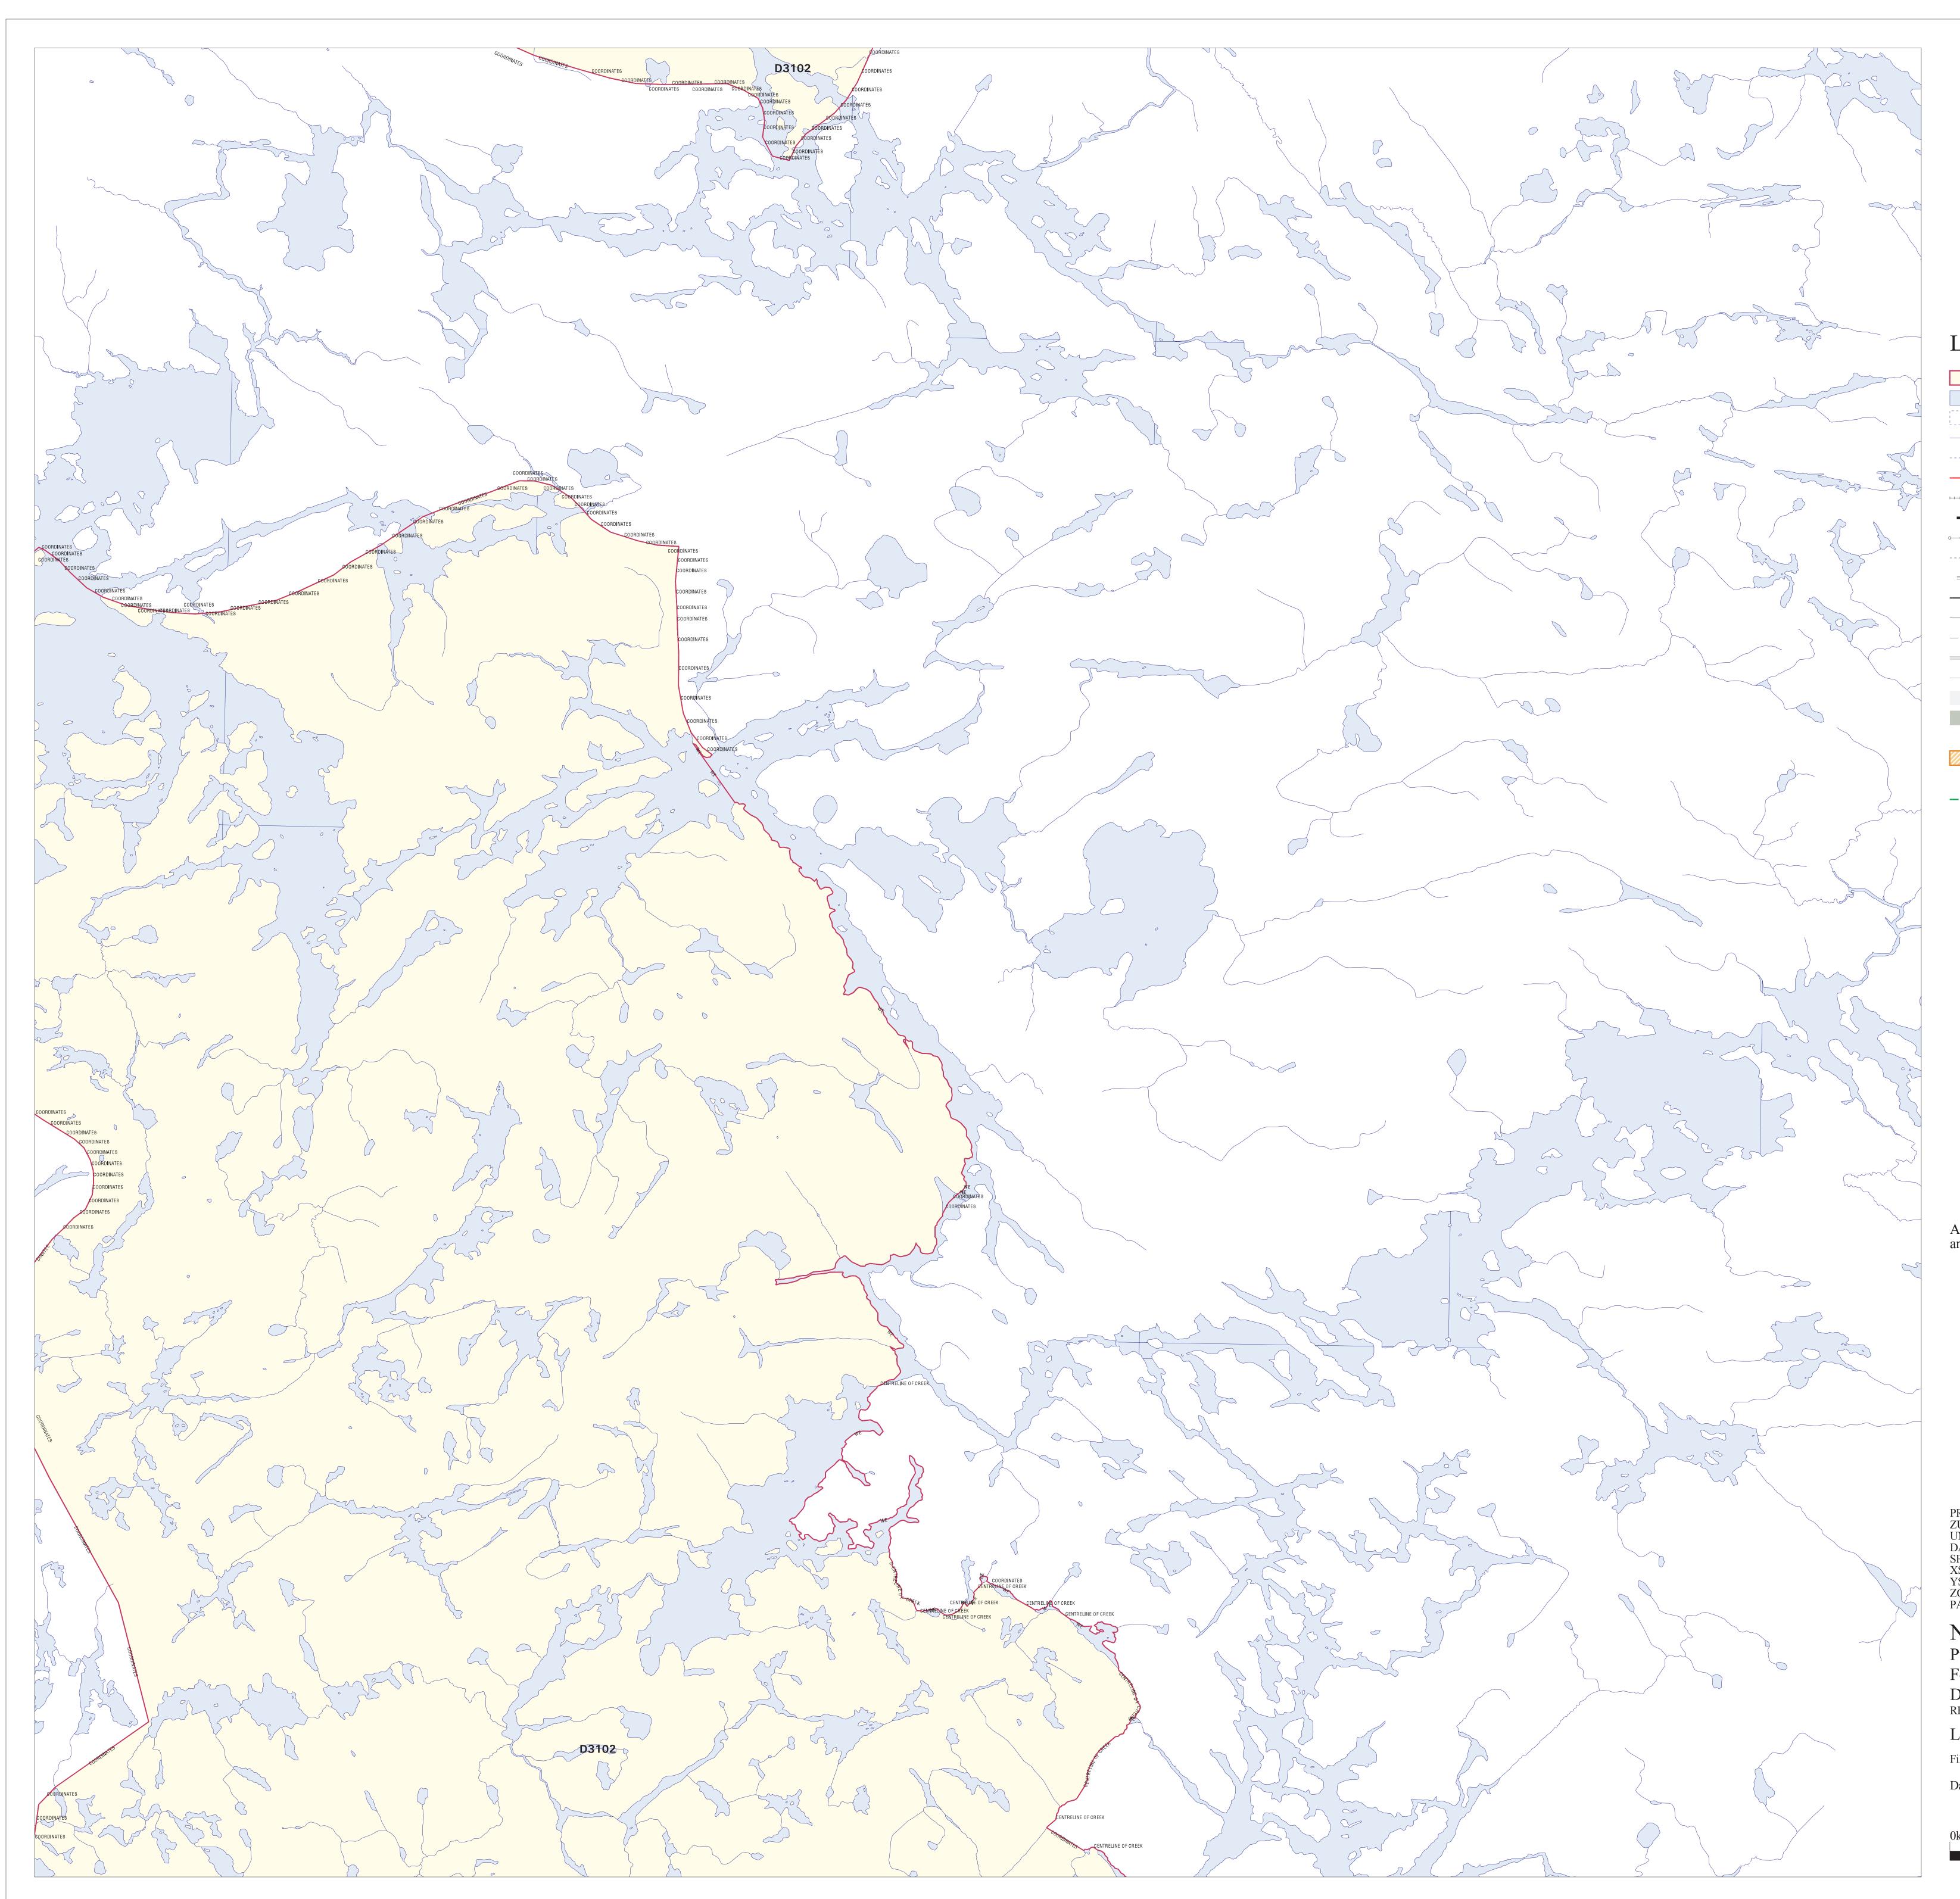

|      | D3102                         |
|------|-------------------------------|
|      | lakes                         |
| _علك | wetlands                      |
|      | rivers/streams                |
|      | rivers/streams - intermittent |
|      | roads                         |
| ++++ | railways                      |
|      | bridges                       |
| -00  | transmission lines            |
|      | trails-portages               |
|      | airstrips                     |
|      | township boundary             |
|      | lot line - surveyed           |
|      | lot line - unsurveyed         |
|      | road allowance (not to scale) |
|      | contour line (10m interval)   |
|      | patented land                 |
|      | existing protected areas      |
|      | forest reserve                |

**—** — FMU boundary

Areas indicated with the letters 'NS' are excluded from the site boundary.

PROJECTION UTM ZUNITS NO UNITS METERS DATUM NAD83 SPHEROID GRS1980 XSHIFT 0.0000000000 YSHIFT 0.0000000000 ZONE 15 PARAMETERS

Notes: Published on August 11, 2006 For Internal Use Only

Land Tenure: NRVIS Database, 1999 Filename: D3102060811t1-RW.gra

Date of coverage export file: 12/06/2006

0km

OLL Enhanced Management Area

----- Northern Limit of the Area of the Undertaking