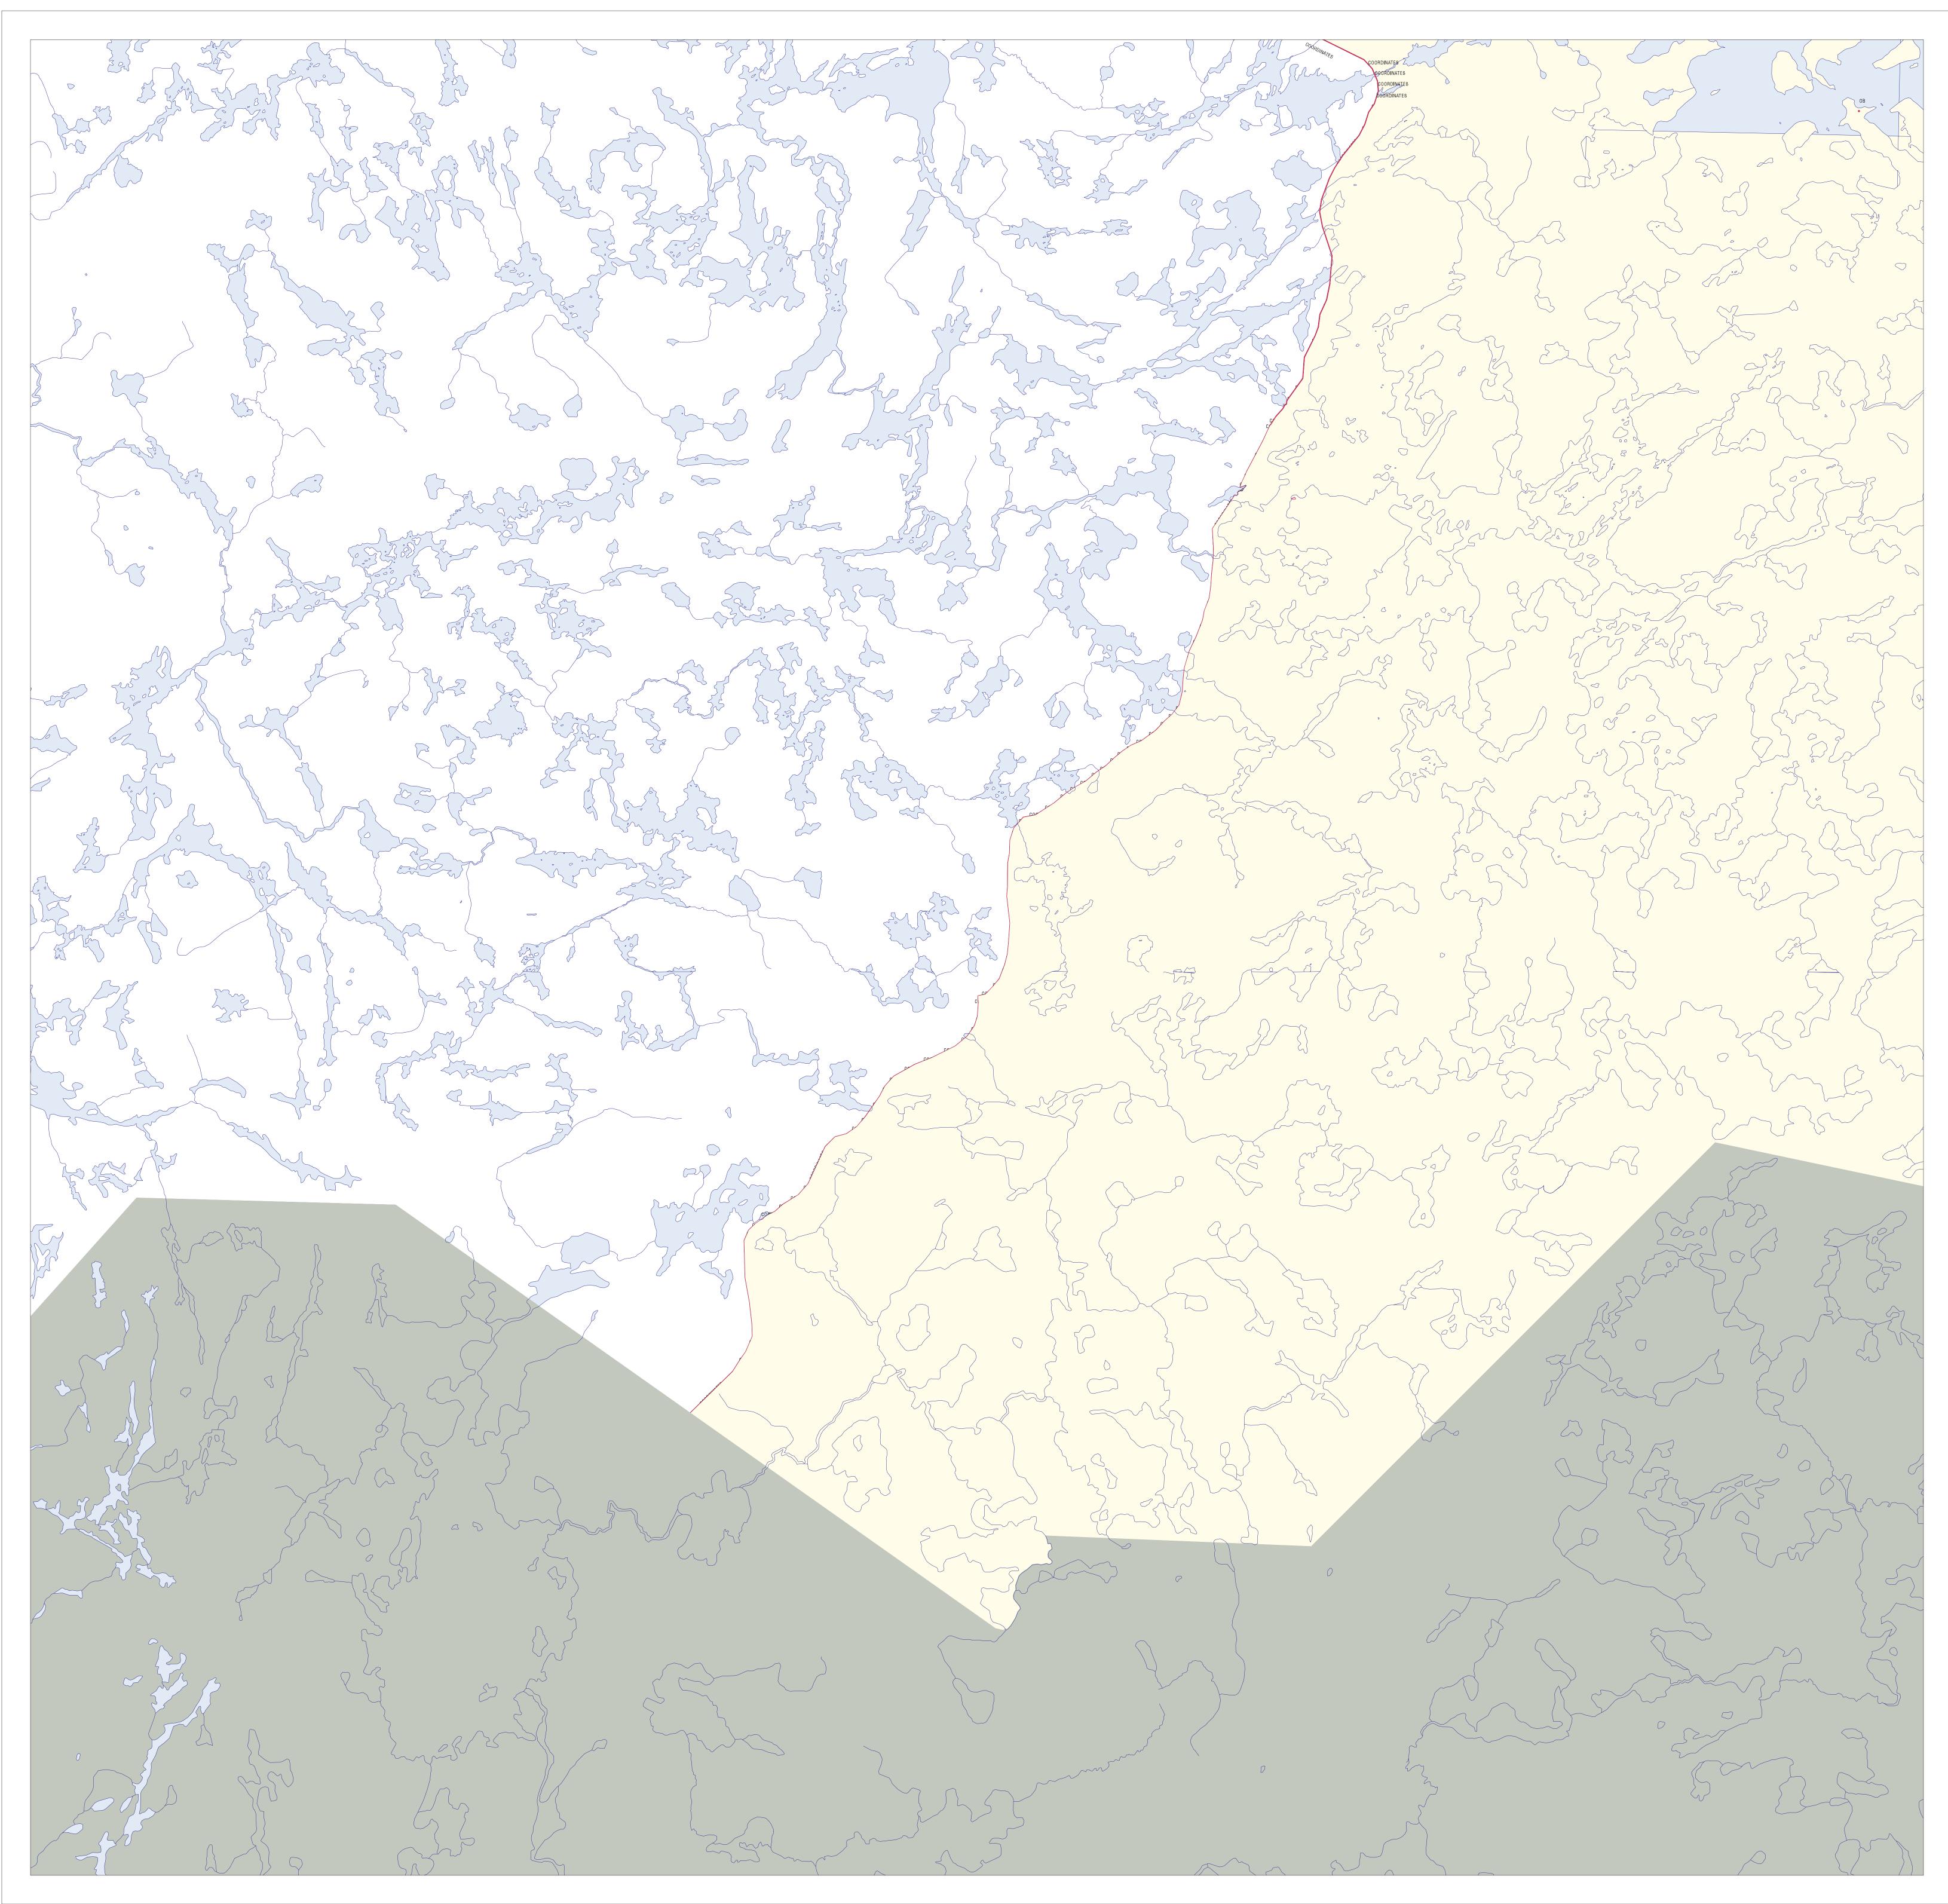

|      | D3102                         |
|------|-------------------------------|
|      | lakes                         |
| _علك | wetlands                      |
|      | rivers/streams                |
|      | rivers/streams - intermittent |
|      | roads                         |
| ++++ | railways                      |
|      | bridges                       |
| -00  | transmission lines            |
|      | trails-portages               |
|      | airstrips                     |
|      | township boundary             |
|      | lot line - surveyed           |
|      | lot line - unsurveyed         |
|      | road allowance (not to scale) |
|      | contour line (10m interval)   |
|      | patented land                 |
|      | existing protected areas      |
|      | forest reserve                |

**—** — FMU boundary

Areas indicated with the letters 'NS' are excluded from the site boundary.

PROJECTION UTM ZUNITS NO UNITS METERS DATUM NAD83 SPHEROID GRS1980 XSHIFT 0.0000000000 YSHIFT 0.0000000000 ZONE 15 PARAMETERS

Notes: Published on August 11, 2006 For Internal Use Only

Land Tenure: NRVIS Database, 1999 Filename: D3102060811t1-RW.gra

Date of coverage export file: 12/06/2006

0km

OLL Enhanced Management Area

----- Northern Limit of the Area of the Undertaking