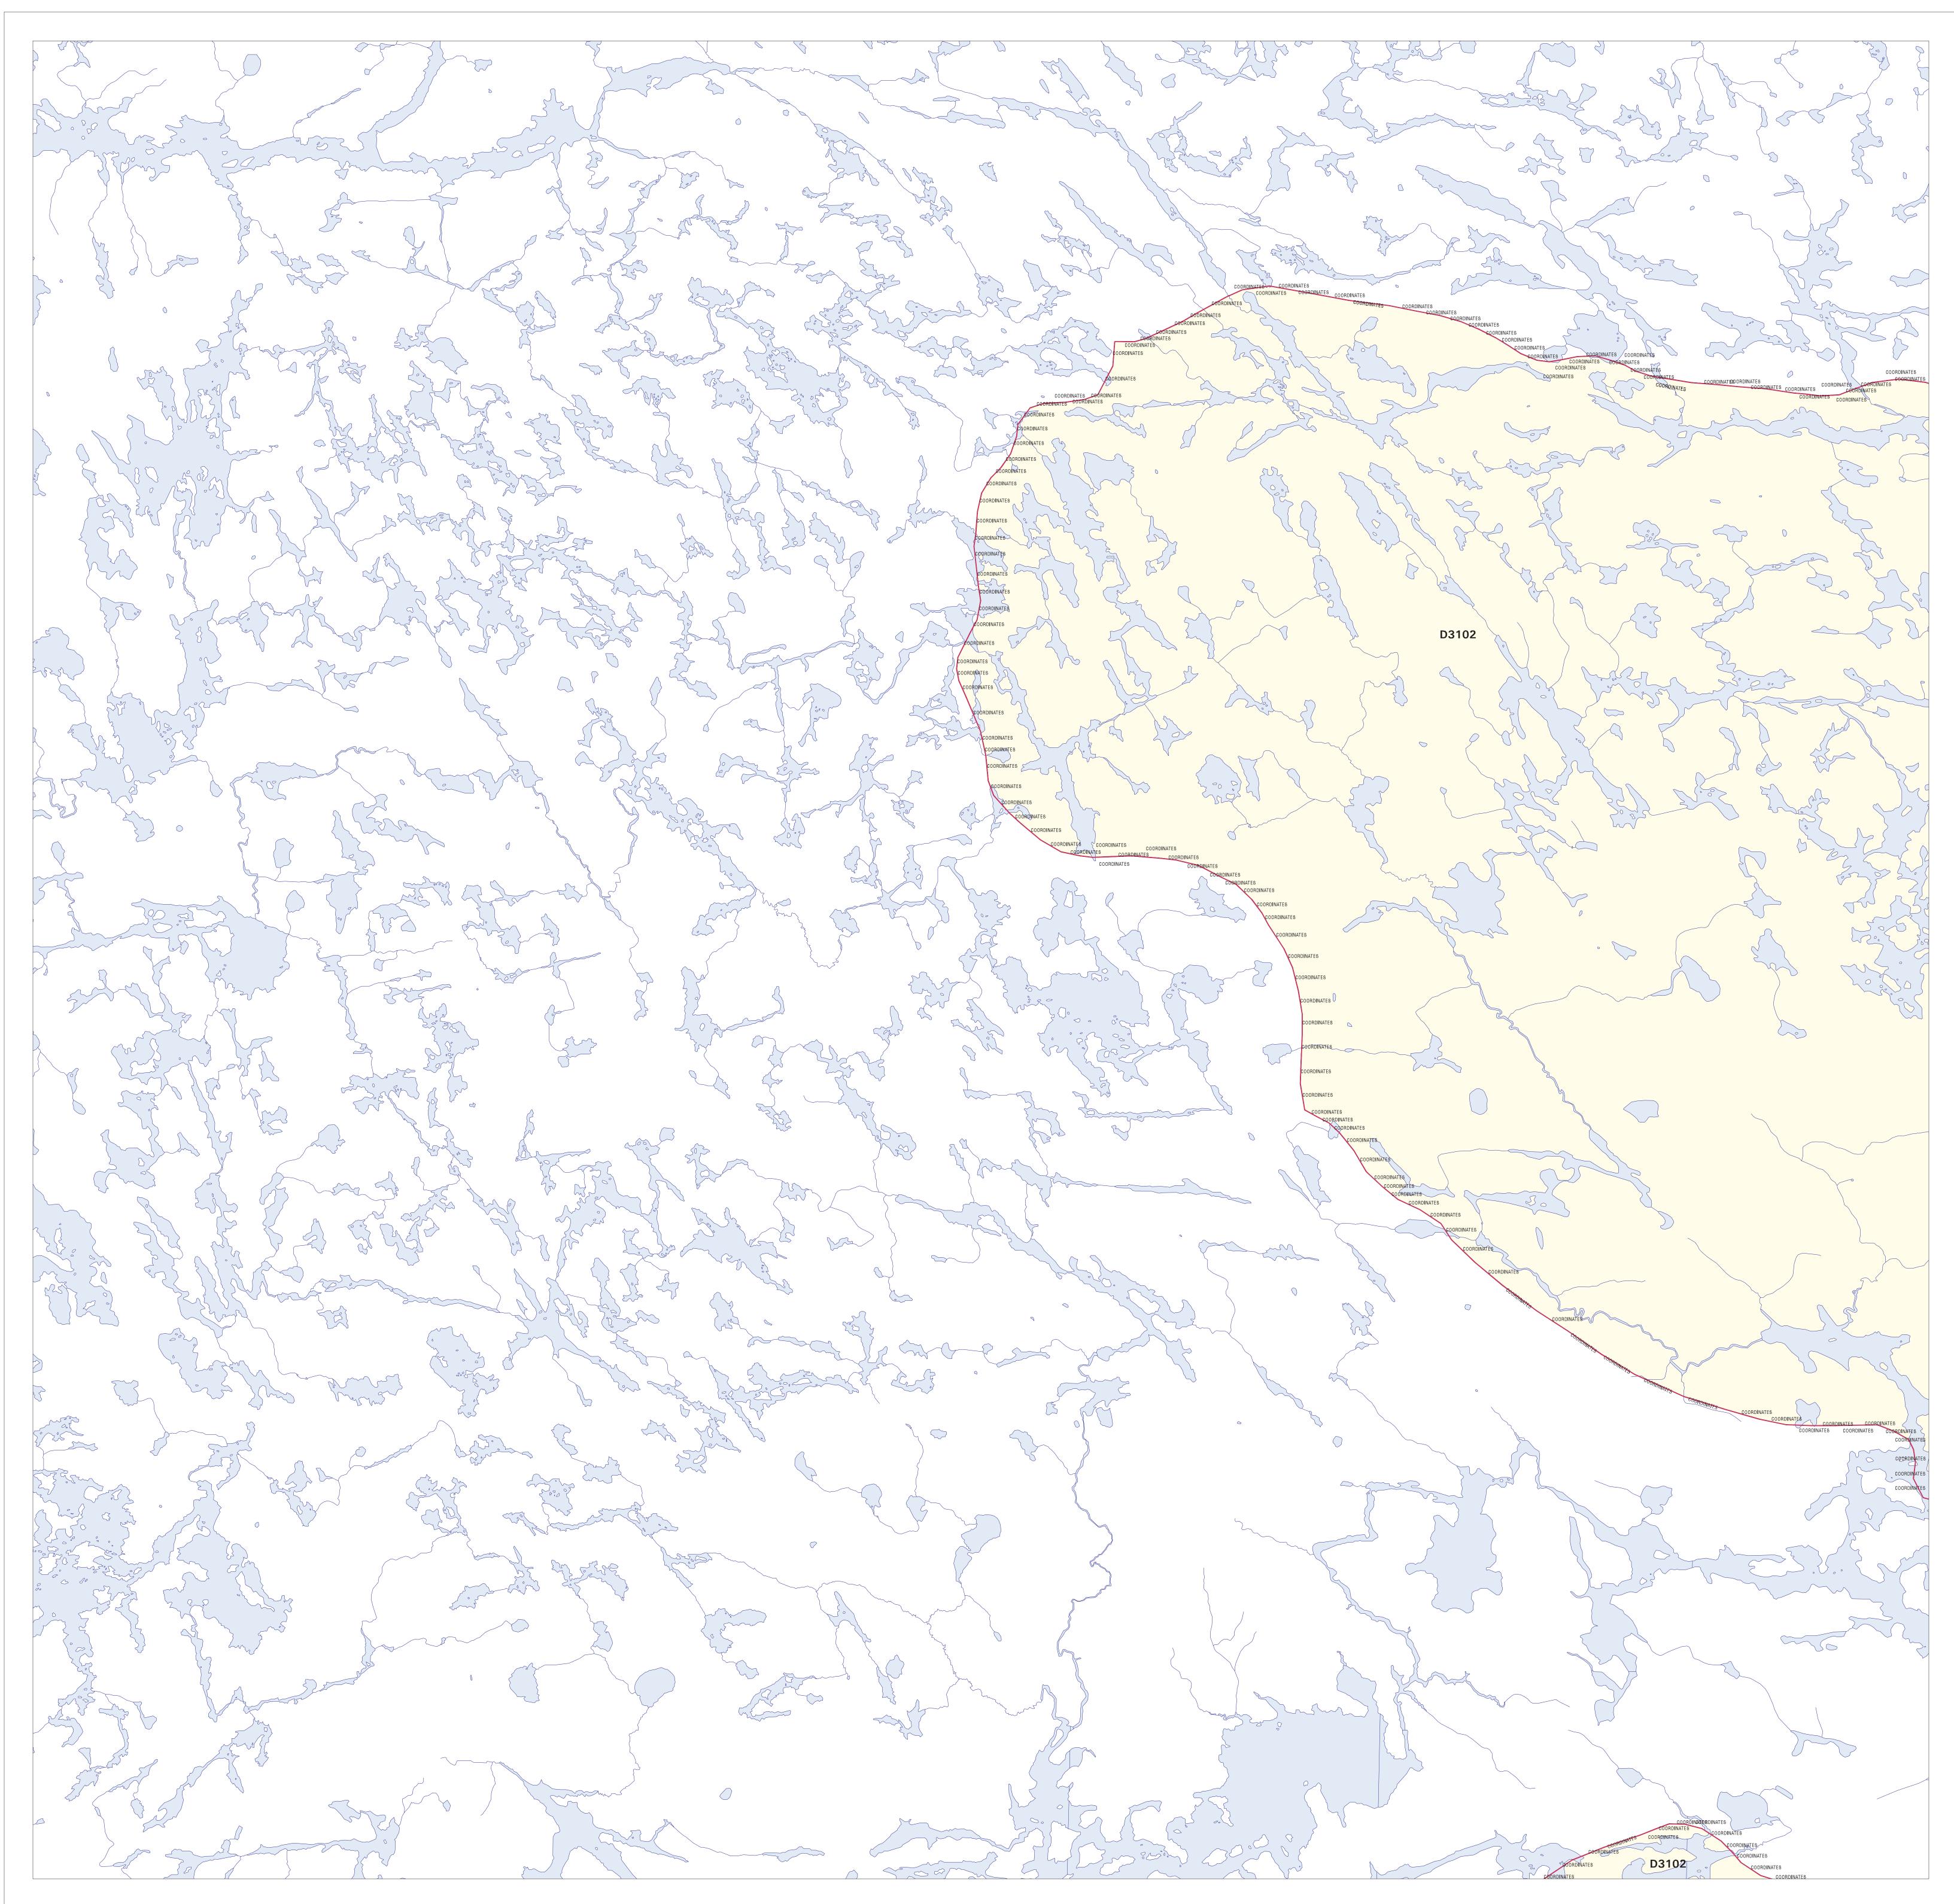

|      | D3102                         |
|------|-------------------------------|
|      | lakes                         |
| _علك | wetlands                      |
|      | rivers/streams                |
|      | rivers/streams - intermittent |
|      | roads                         |
| ++++ | railways                      |
|      | bridges                       |
| -00  | transmission lines            |
|      | trails-portages               |
|      | airstrips                     |
|      | township boundary             |
|      | lot line - surveyed           |
|      | lot line - unsurveyed         |
|      | road allowance (not to scale) |
|      | contour line (10m interval)   |
|      | patented land                 |
|      | existing protected areas      |
|      | forest reserve                |

**—** — FMU boundary

Areas indicated with the letters 'NS' are excluded from the site boundary.

PROJECTION UTM ZUNITS NO UNITS METERS DATUM NAD83 SPHEROID GRS1980 XSHIFT 0.0000000000 YSHIFT 0.0000000000 ZONE 15 PARAMETERS

Notes: Published on August 11, 2006 For Internal Use Only

Land Tenure: NRVIS Database, 1999 Filename: D3102060811t1-RW.gra

Date of coverage export file: 12/06/2006

0km

OLL Enhanced Management Area

----- Northern Limit of the Area of the Undertaking