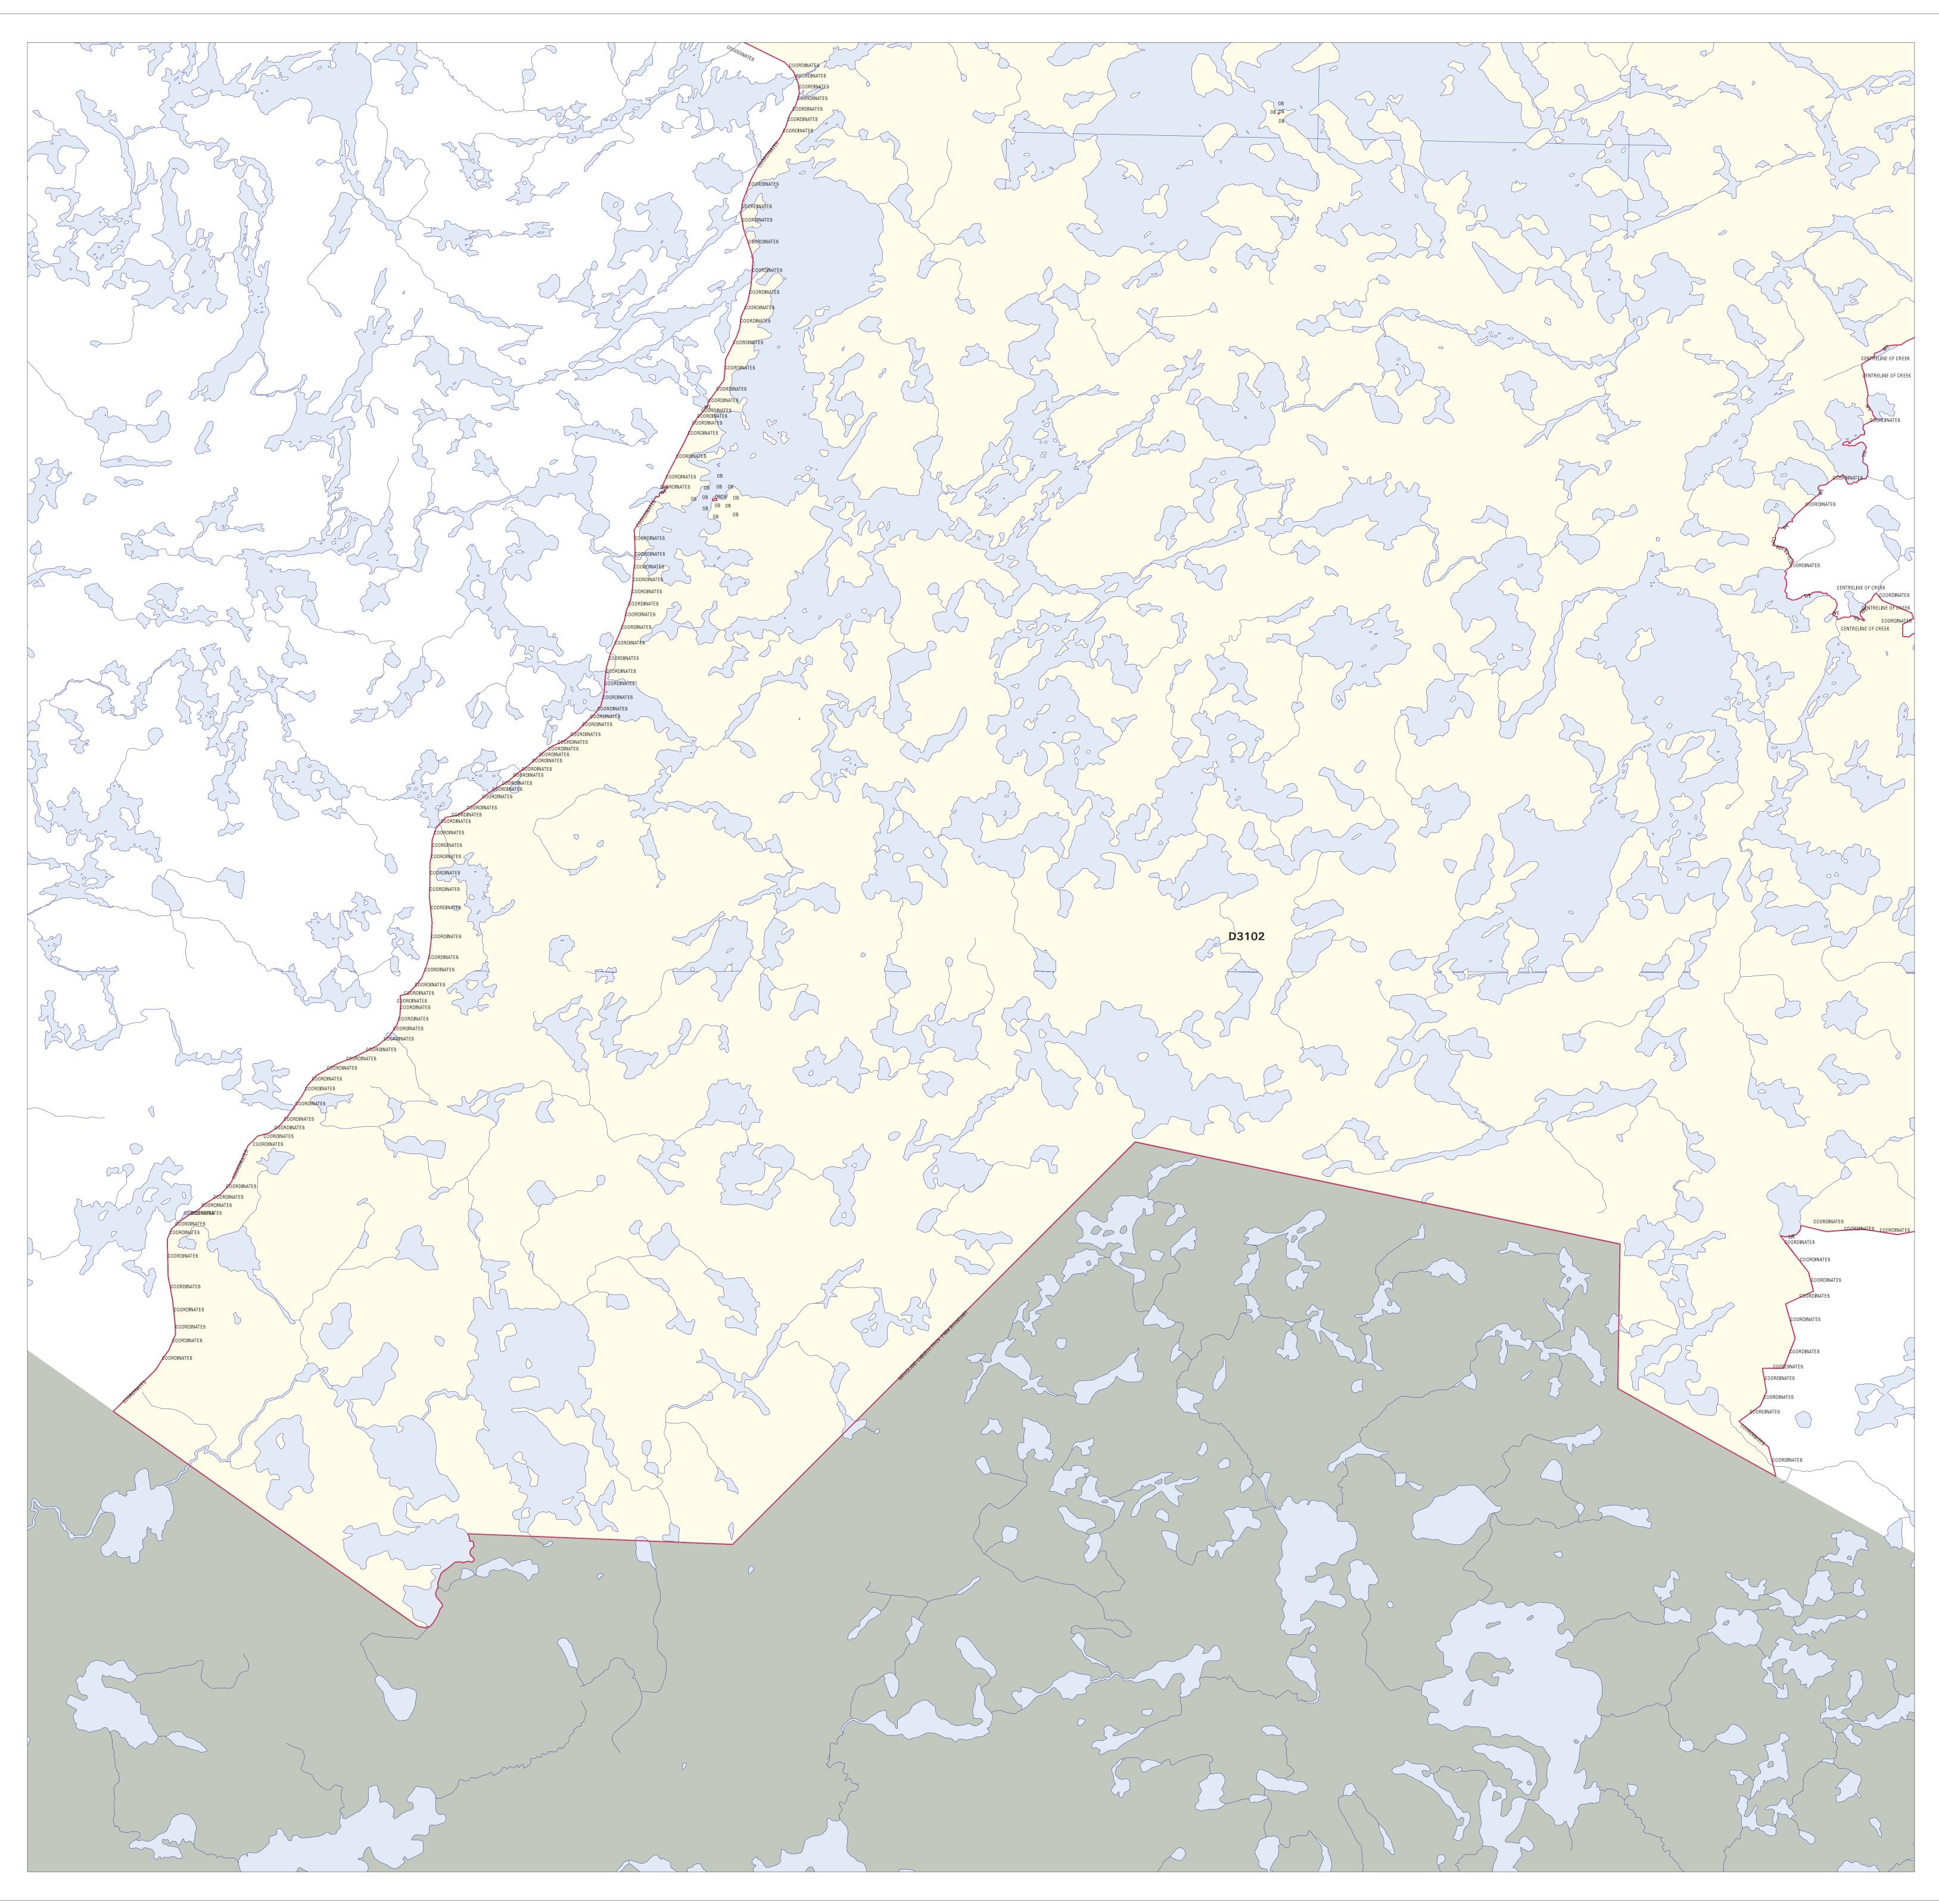

|      | D3102                         |
|------|-------------------------------|
|      | lakes                         |
| _علك | wetlands                      |
|      | rivers/streams                |
|      | rivers/streams - intermittent |
|      | roads                         |
| ++++ | railways                      |
|      | bridges                       |
| -00  | transmission lines            |
|      | trails-portages               |
|      | airstrips                     |
|      | township boundary             |
|      | lot line - surveyed           |
|      | lot line - unsurveyed         |
|      | road allowance (not to scale) |
|      | contour line (10m interval)   |
|      | patented land                 |
|      | existing protected areas      |
|      | forest reserve                |

**—** — FMU boundary

Areas indicated with the letters 'NS' are excluded from the site boundary.

PROJECTION UTM ZUNITS NO UNITS METERS DATUM NAD83 SPHEROID GRS1980 XSHIFT 0.0000000000 YSHIFT 0.0000000000 ZONE 15 PARAMETERS

Notes: Published on August 11, 2006 For Internal Use Only

Land Tenure: NRVIS Database, 1999 Filename: D3102060811t1-RW.gra

Date of coverage export file: 12/06/2006

0km

OLL Enhanced Management Area

----- Northern Limit of the Area of the Undertaking