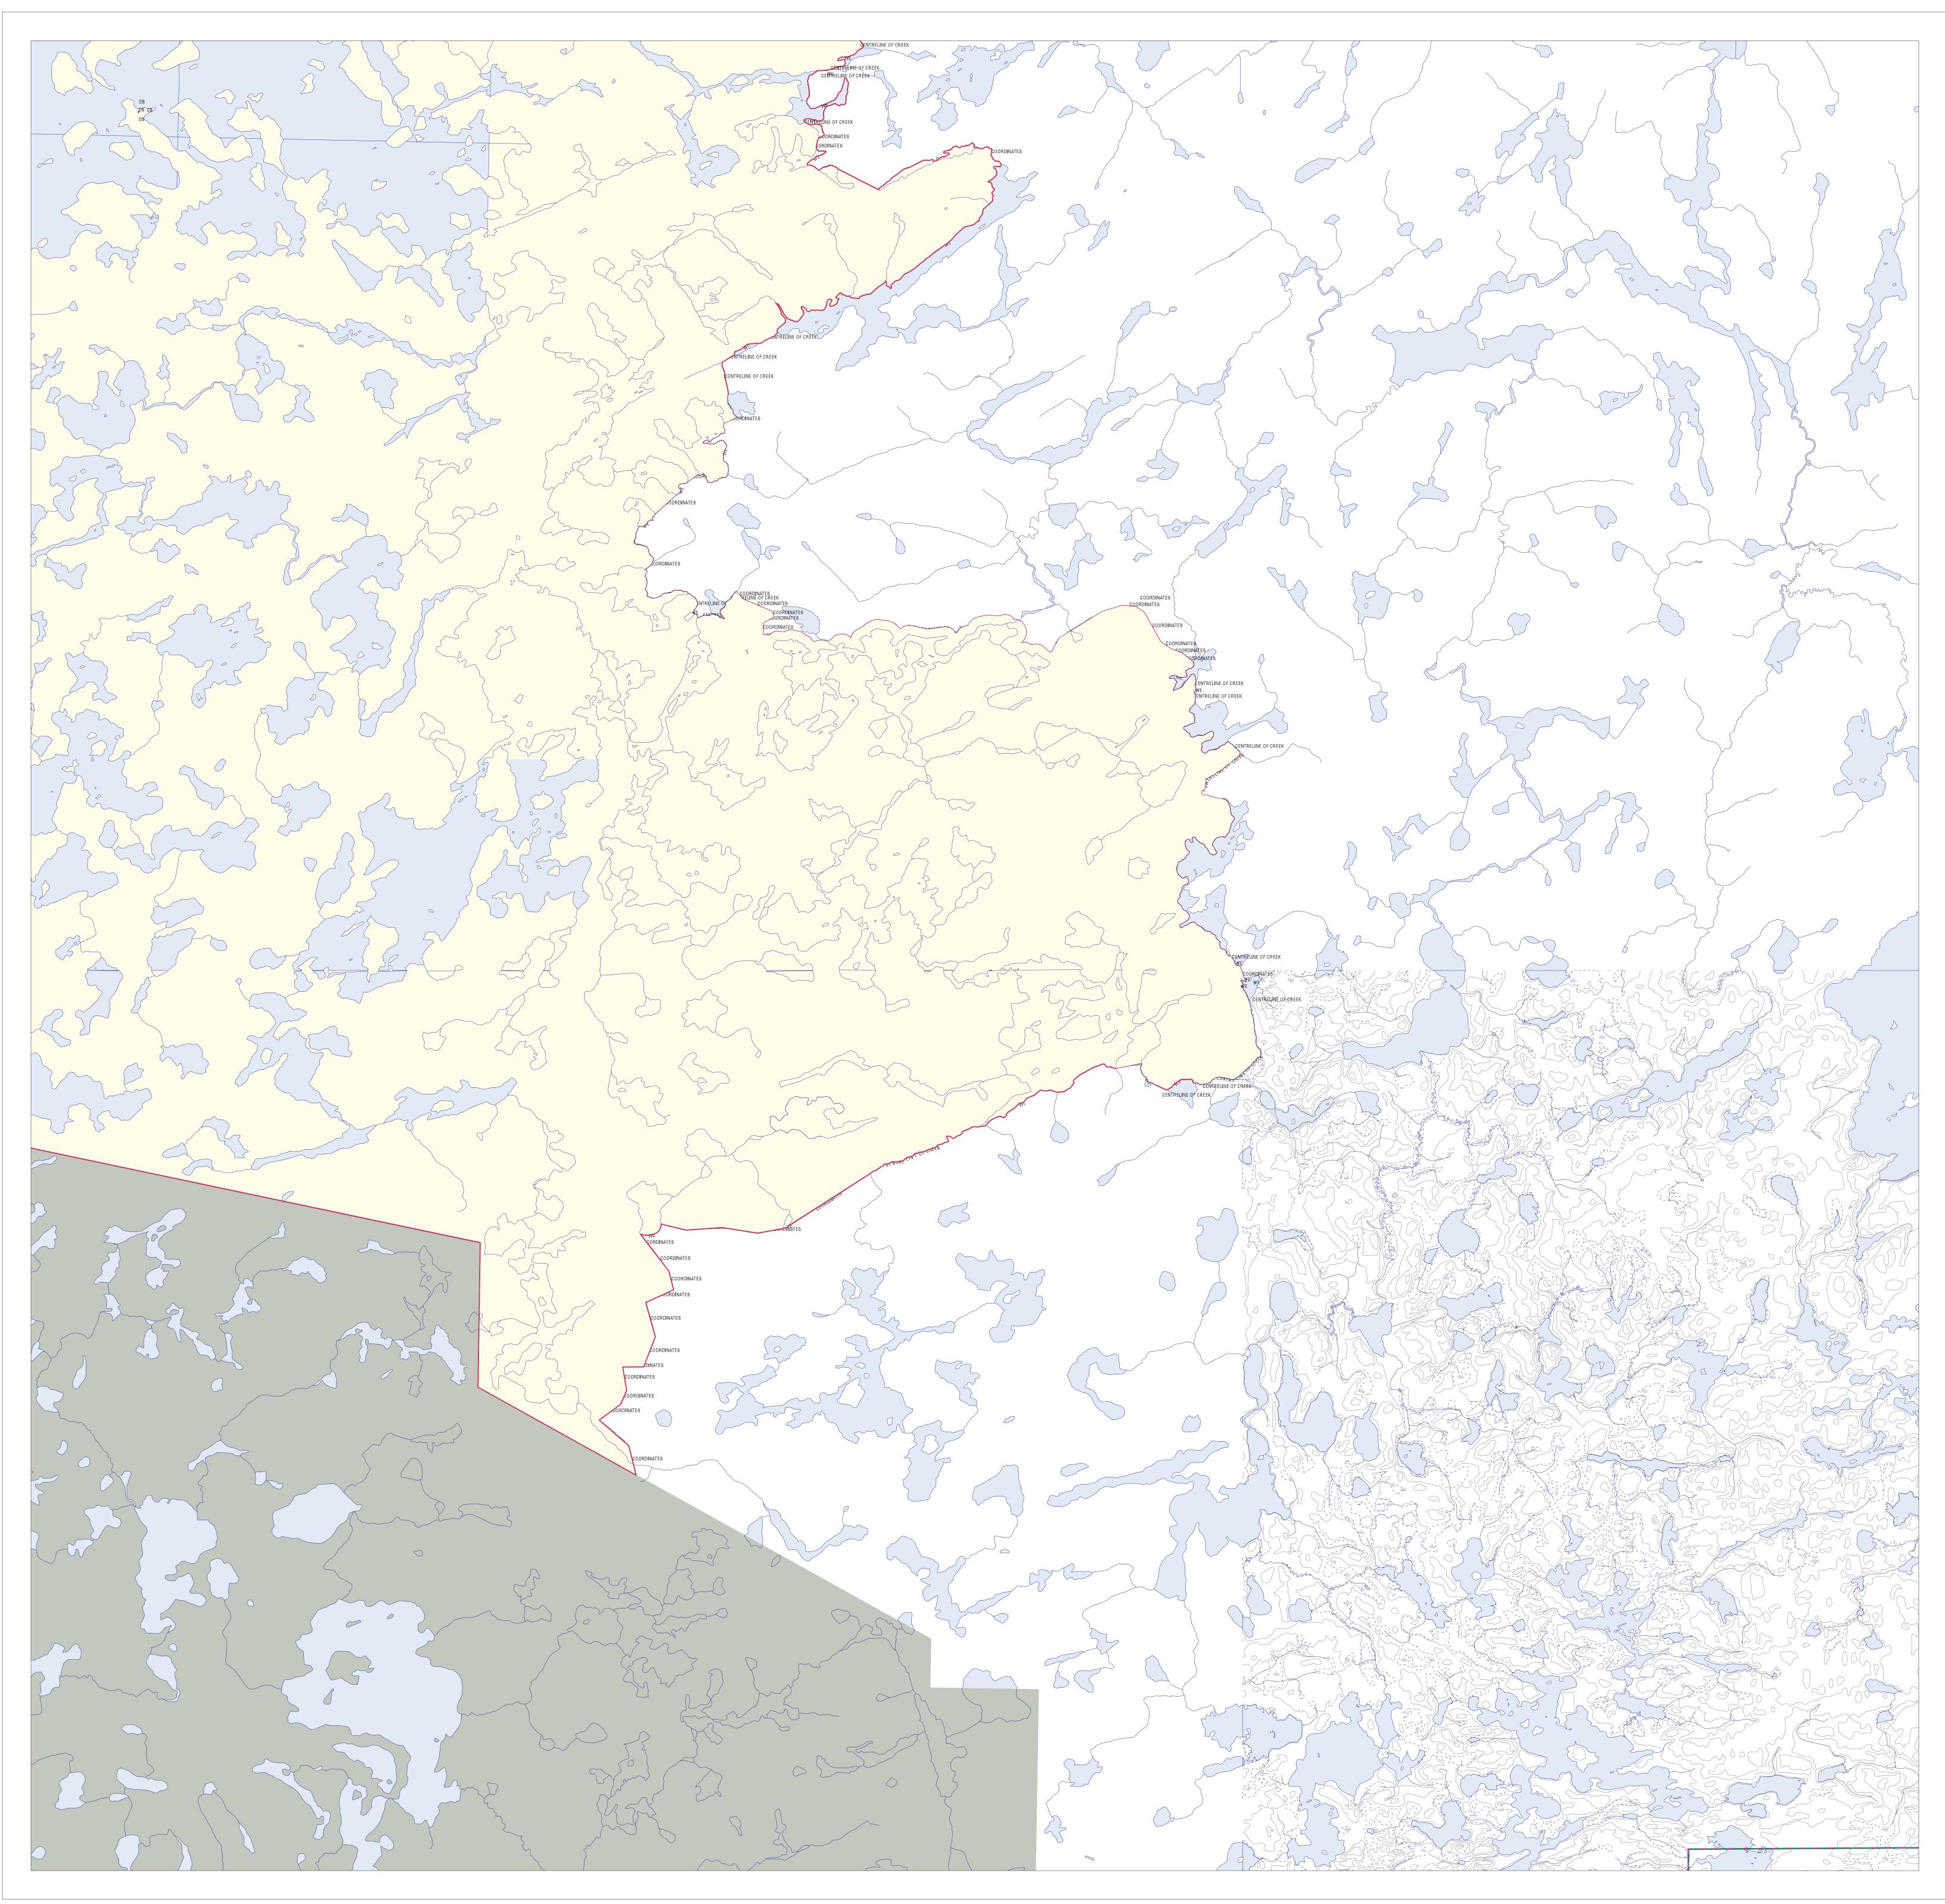

### **ORDER NO. W-KRL-09/07**

THE SURFACE AND MINING RIGHTS of the lands and lands under water located in the areas on the attached Schedule, Red Lake Mining Division, containing 265,751 hectares, more or less, as described and shown on the attached plan as D3102 are withdrawn from prospecting, staking out, sale or lease.

These areas are withdrawn for the dedicated protected areas and provincial park addition proposed in the Whitefeather Forest and Adjacent Areas land use strategy 'Keeping the Land'.

Saving, excepting and reserving hereto and herefrom, all other lands patented, sold, leased or otherwise alienated by the Crown at the date of this Order.

|      | D3102                         |
|------|-------------------------------|
|      | lakes                         |
| _علك | wetlands                      |
|      | rivers/streams                |
|      | rivers/streams - intermittent |
|      | roads                         |
| ++++ | railways                      |
|      | bridges                       |
| -00  | transmission lines            |
|      | trails-portages               |
|      | airstrips                     |
|      | township boundary             |
|      | lot line - surveyed           |
|      | lot line - unsurveyed         |
|      | road allowance (not to scale) |
|      | contour line (10m interval)   |
|      | patented land                 |
|      | existing protected areas      |
|      | forest reserve                |

**—** — FMU boundary

Areas indicated with the letters 'NS' are excluded from the site boundary.

PROJECTION UTM ZUNITS NO UNITS METERS DATUM NAD83 SPHEROID GRS1980 XSHIFT 0.0000000000 YSHIFT 0.0000000000 ZONE 15 PARAMETERS

Notes: Published on August 11, 2006 For Internal Use Only

Land Tenure: NRVIS Database, 1999 Filename: D3102060811t1-RW.gra

Date of coverage export file: 12/06/2006

0km

OLL Enhanced Management Area

----- Northern Limit of the Area of the Undertaking