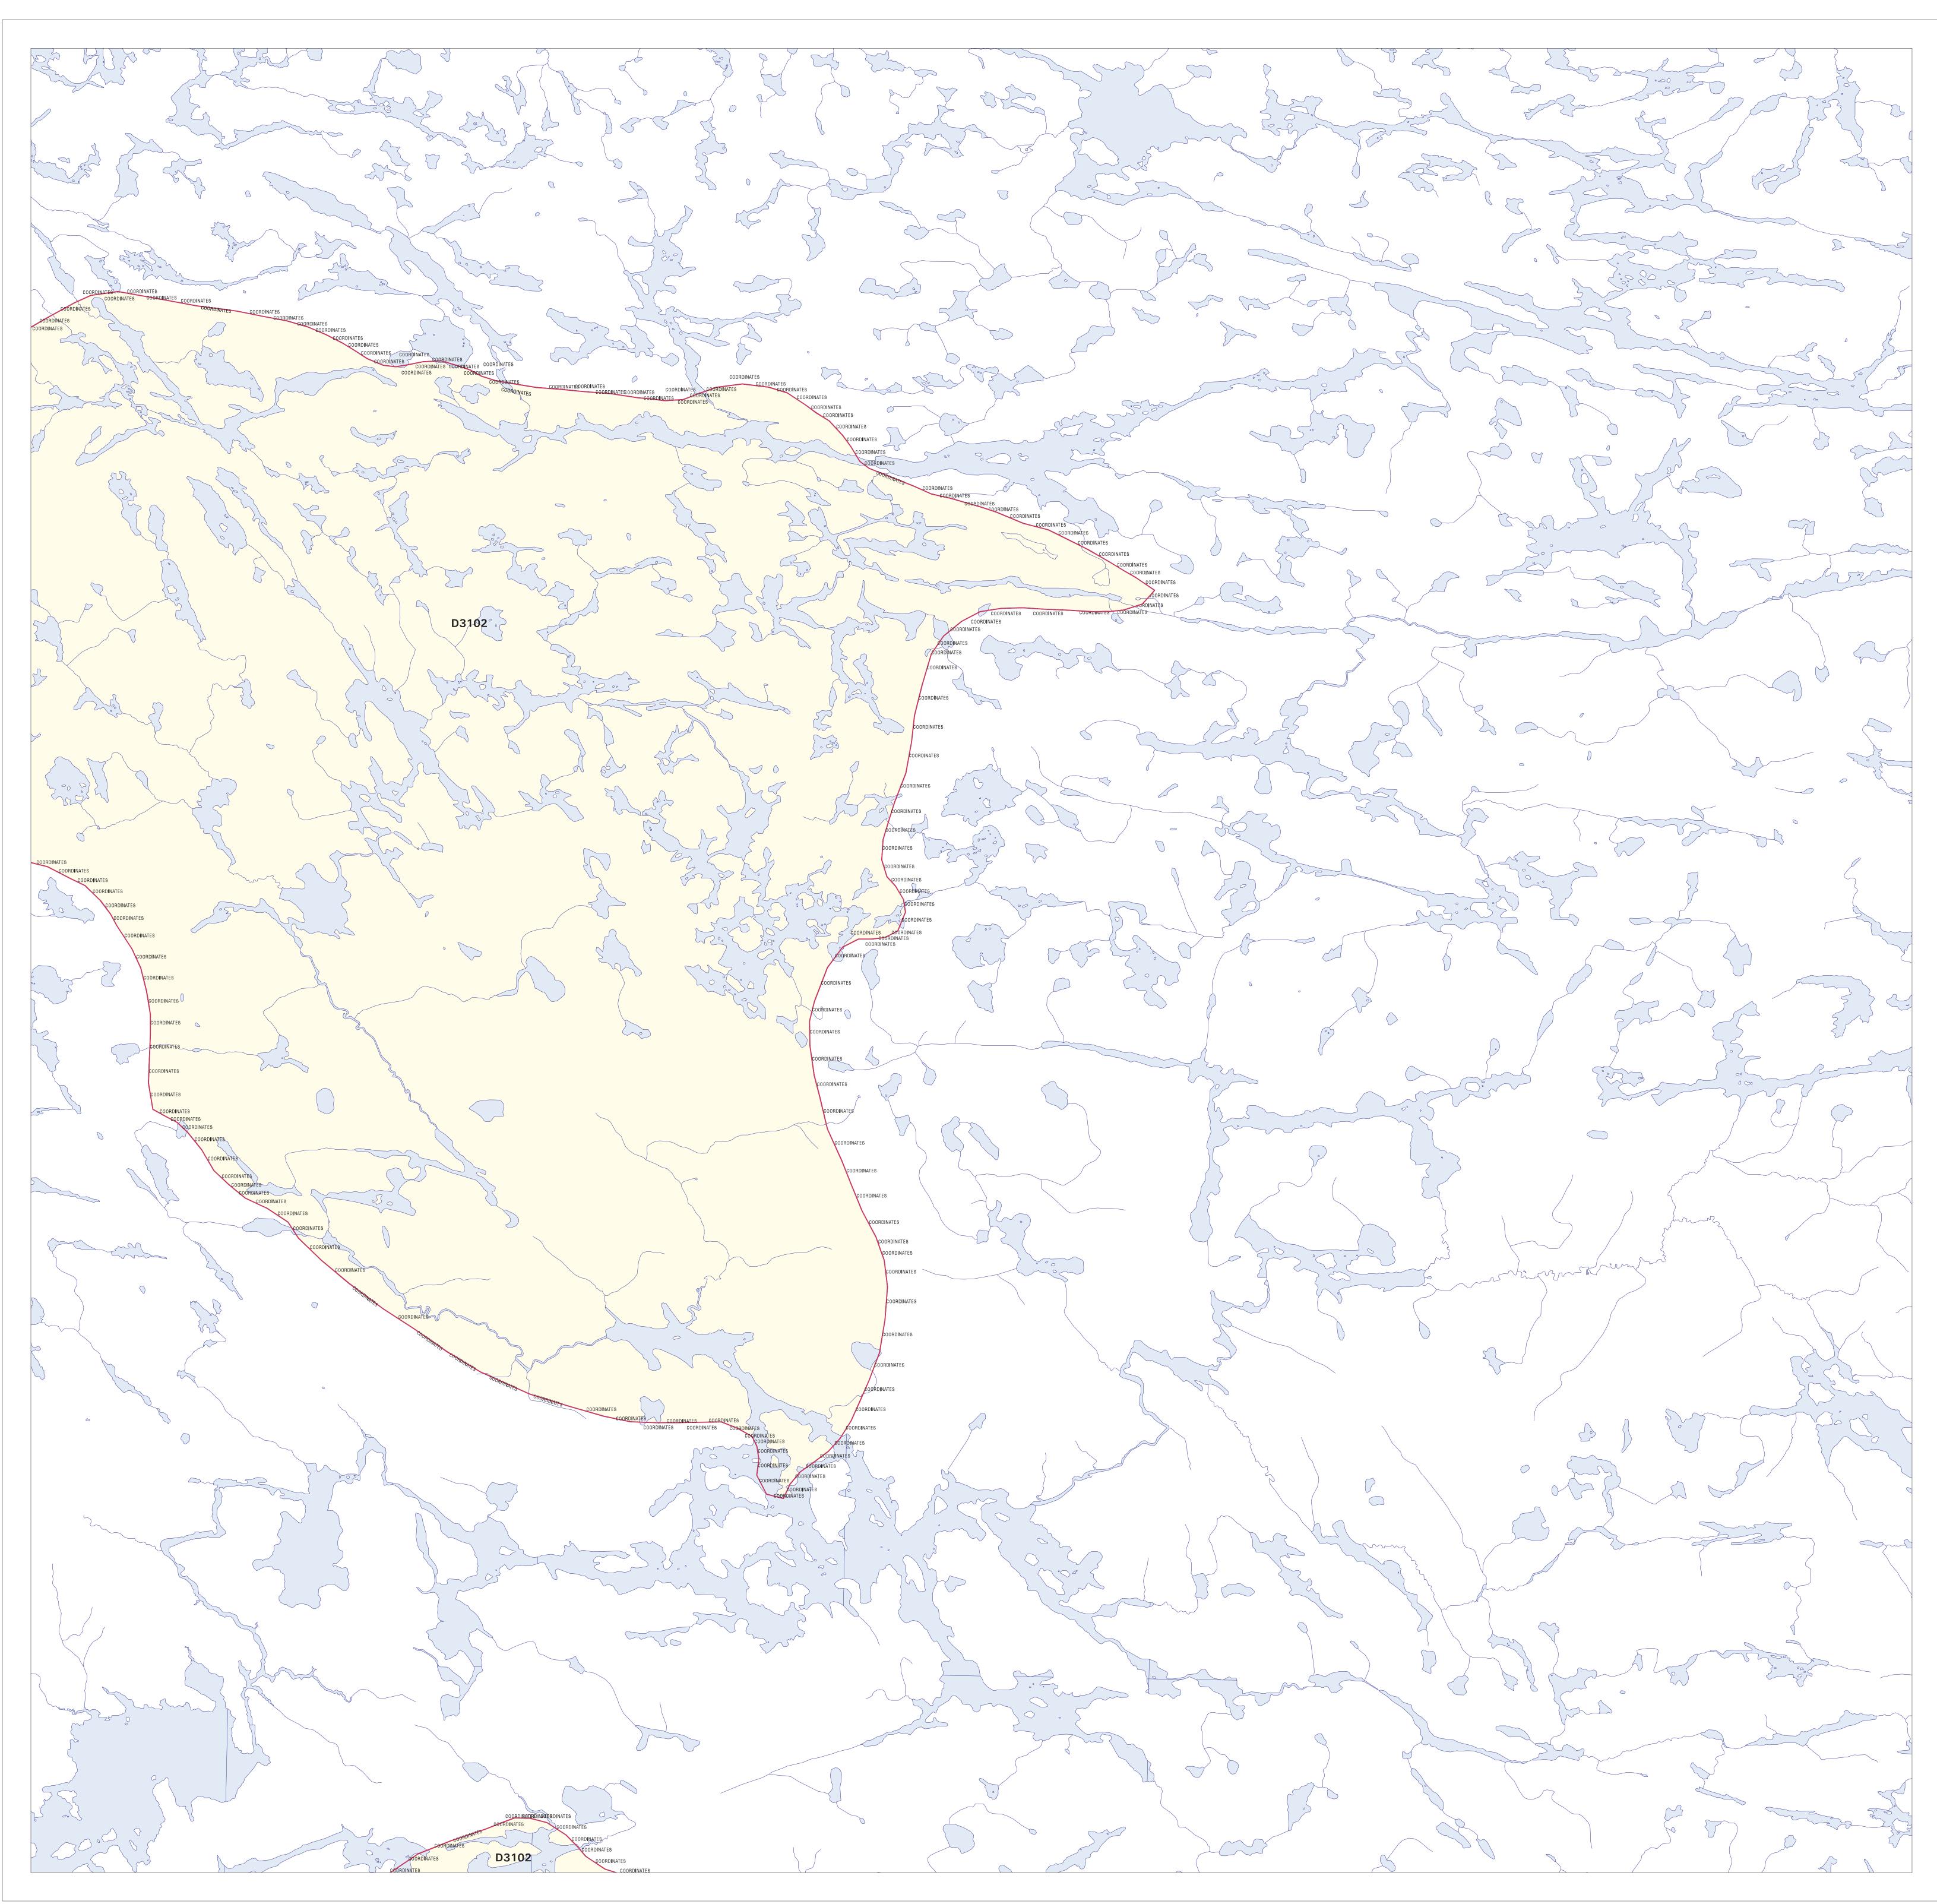

### **ORDER NO. W-KRL-09/07**

THE SURFACE AND MINING RIGHTS of the lands and lands under water located in the areas on the attached Schedule, Red Lake Mining Division, containing 265,751 hectares, more or less, as described and shown on the attached plan as D3102 are withdrawn from prospecting, staking out, sale or lease.

These areas are withdrawn for the dedicated protected areas and provincial park addition proposed in the Whitefeather Forest and Adjacent Areas land use strategy 'Keeping the Land'.

Saving, excepting and reserving hereto and herefrom, all other lands patented, sold, leased or otherwise alienated by the Crown at the date of this Order.

|      | D3102                         |
|------|-------------------------------|
|      | lakes                         |
| _علك | wetlands                      |
|      | rivers/streams                |
|      | rivers/streams - intermittent |
|      | roads                         |
| ++++ | railways                      |
|      | bridges                       |
| -00  | transmission lines            |
|      | trails-portages               |
|      | airstrips                     |
|      | township boundary             |
|      | lot line - surveyed           |
|      | lot line - unsurveyed         |
|      | road allowance (not to scale) |
|      | contour line (10m interval)   |
|      | patented land                 |
|      | existing protected areas      |
|      | forest reserve                |

**—** — FMU boundary

Areas indicated with the letters 'NS' are excluded from the site boundary.

PROJECTION UTM ZUNITS NO UNITS METERS DATUM NAD83 SPHEROID GRS1980 XSHIFT 0.0000000000 YSHIFT 0.0000000000 ZONE 15 PARAMETERS

Notes: Published on August 11, 2006 For Internal Use Only

Land Tenure: NRVIS Database, 1999 Filename: D3102060811t1-RW.gra

Date of coverage export file: 12/06/2006

0km

OLL Enhanced Management Area

----- Northern Limit of the Area of the Undertaking