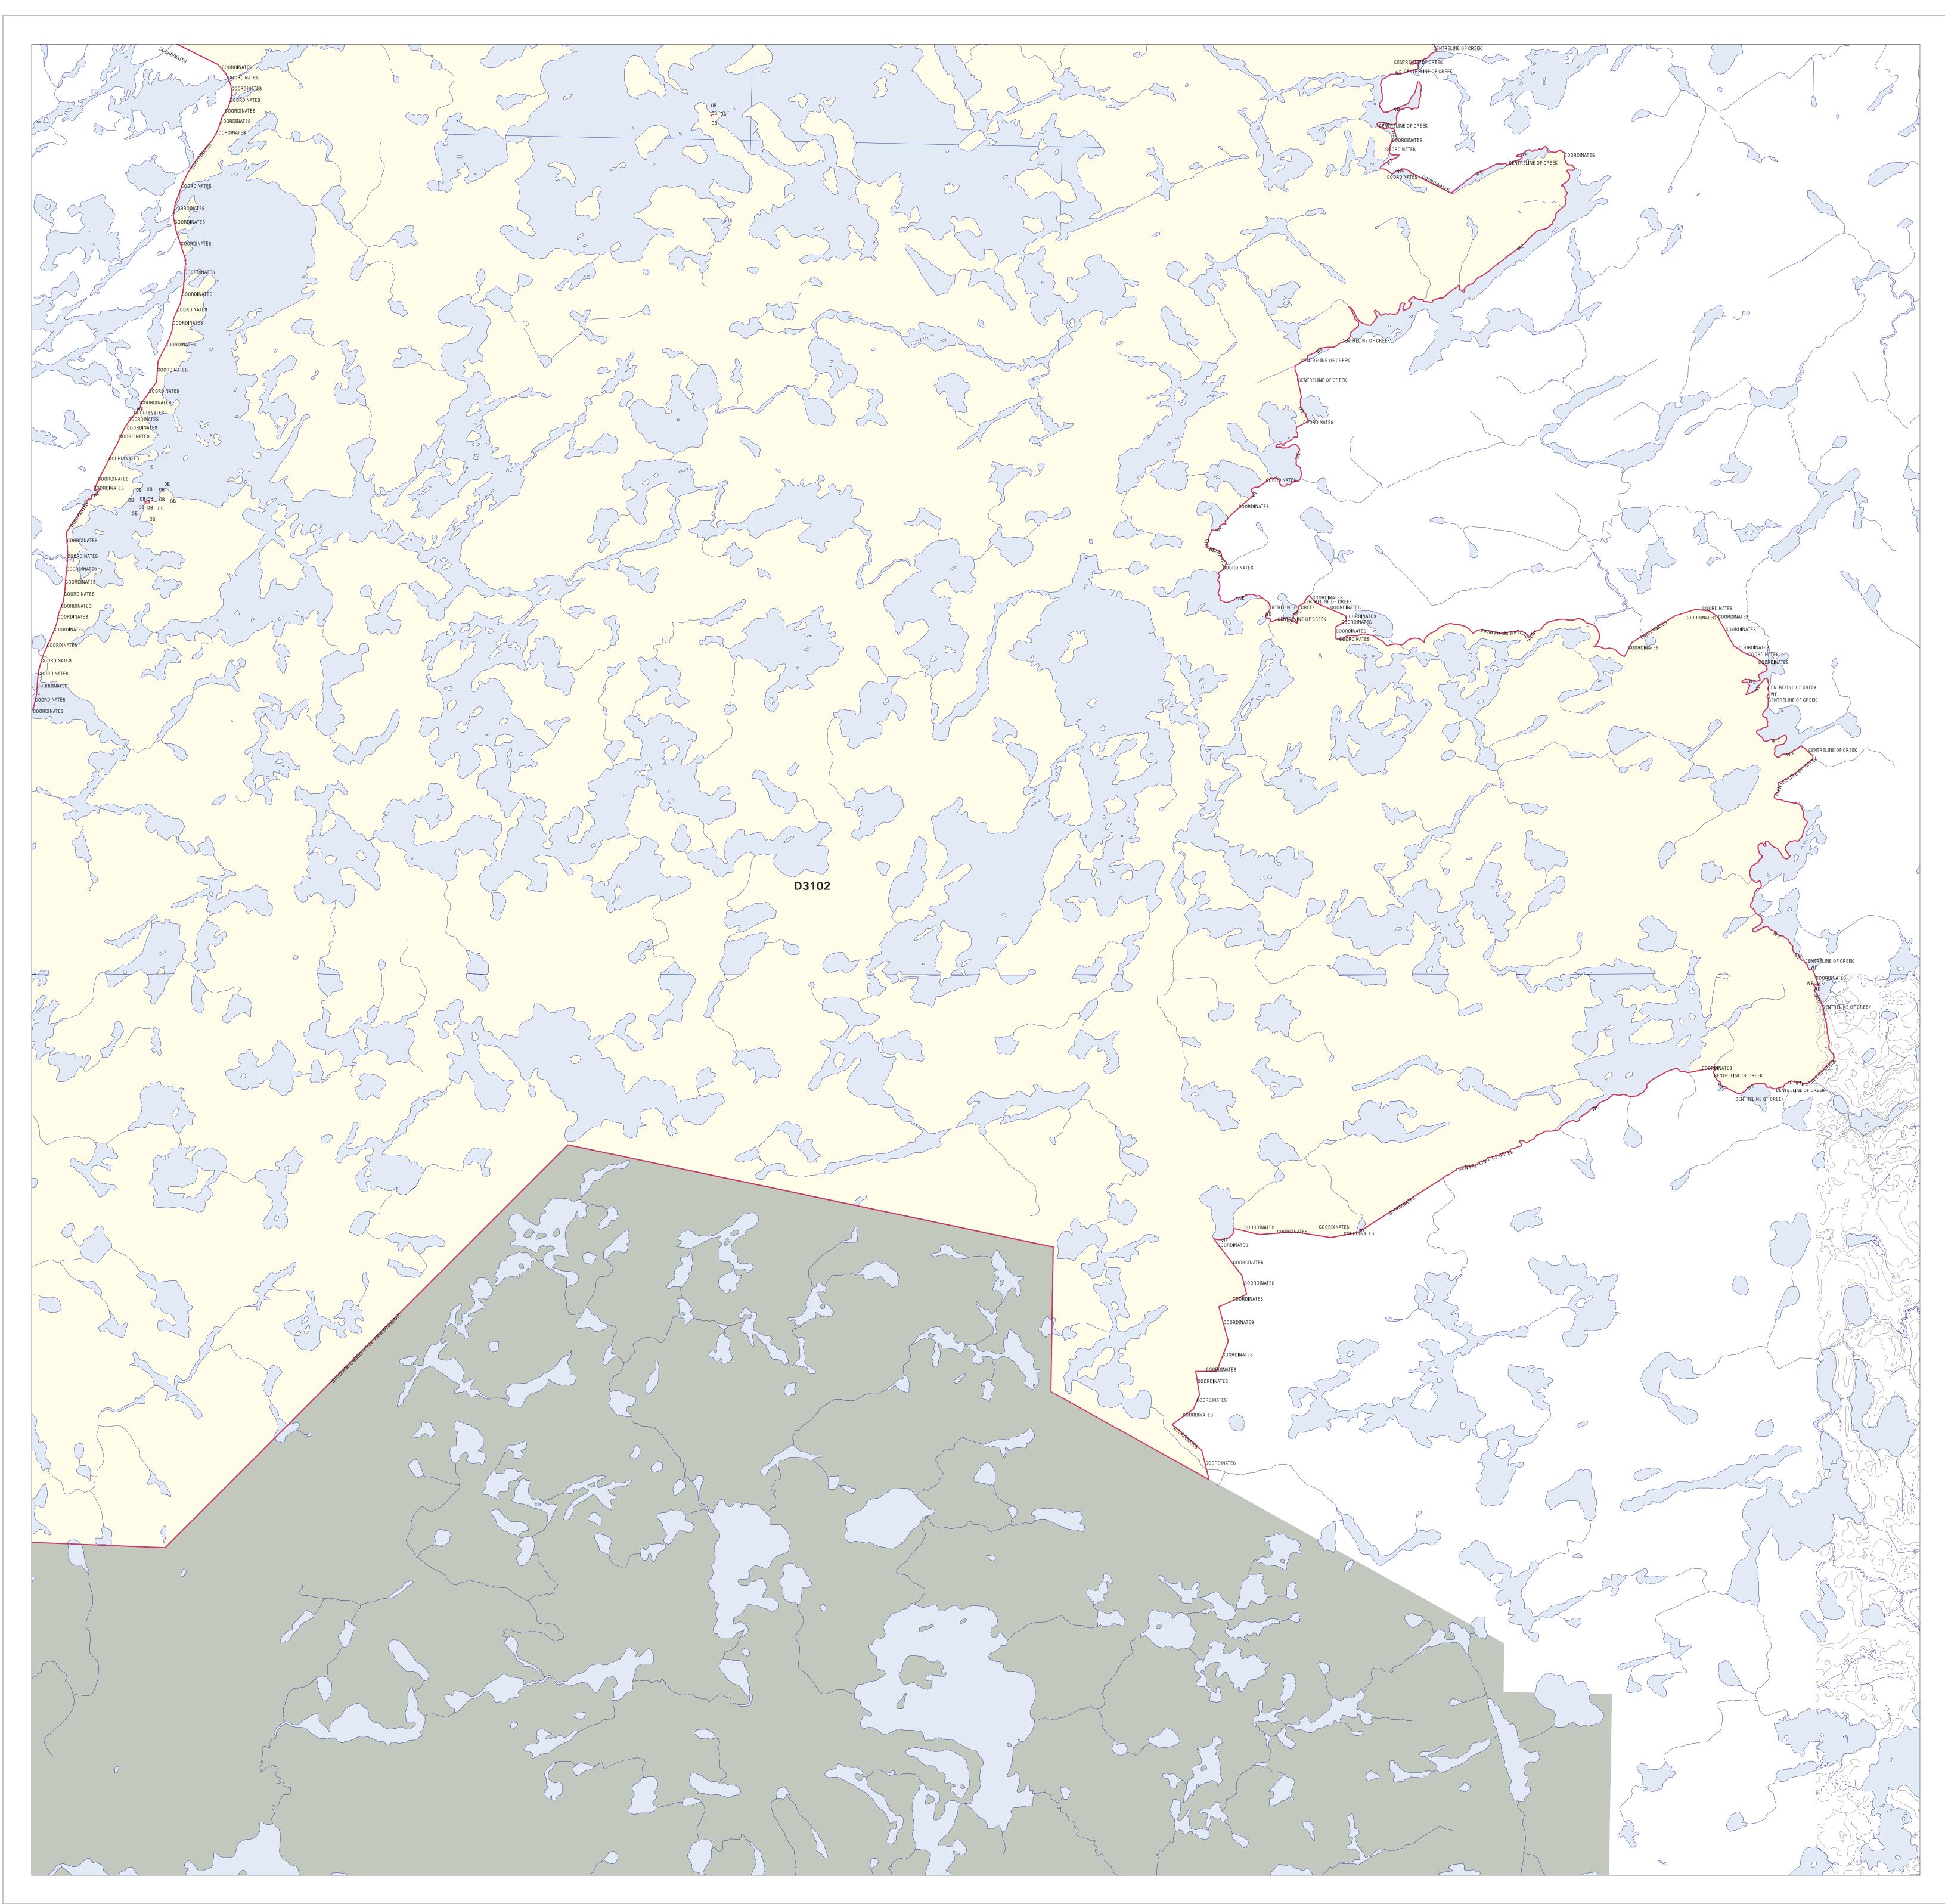

### **ORDER NO. W-KRL-09/07**

THE SURFACE AND MINING RIGHTS of the lands and lands under water located in the areas on the attached Schedule, Red Lake Mining Division, containing 265,751 hectares, more or less, as described and shown on the attached plan as D3102 are withdrawn from prospecting, staking out, sale or lease.

These areas are withdrawn for the dedicated protected areas and provincial park addition proposed in the Whitefeather Forest and Adjacent Areas land use strategy 'Keeping the Land'.

Saving, excepting and reserving hereto and herefrom, all other lands patented, sold, leased or otherwise alienated by the Crown at the date of this Order.

Any alienated lands lying within the limits of this withdrawn area that revert to the Crown subsequent to the date of this order will automatically be considered to be withdrawn as part of this order.