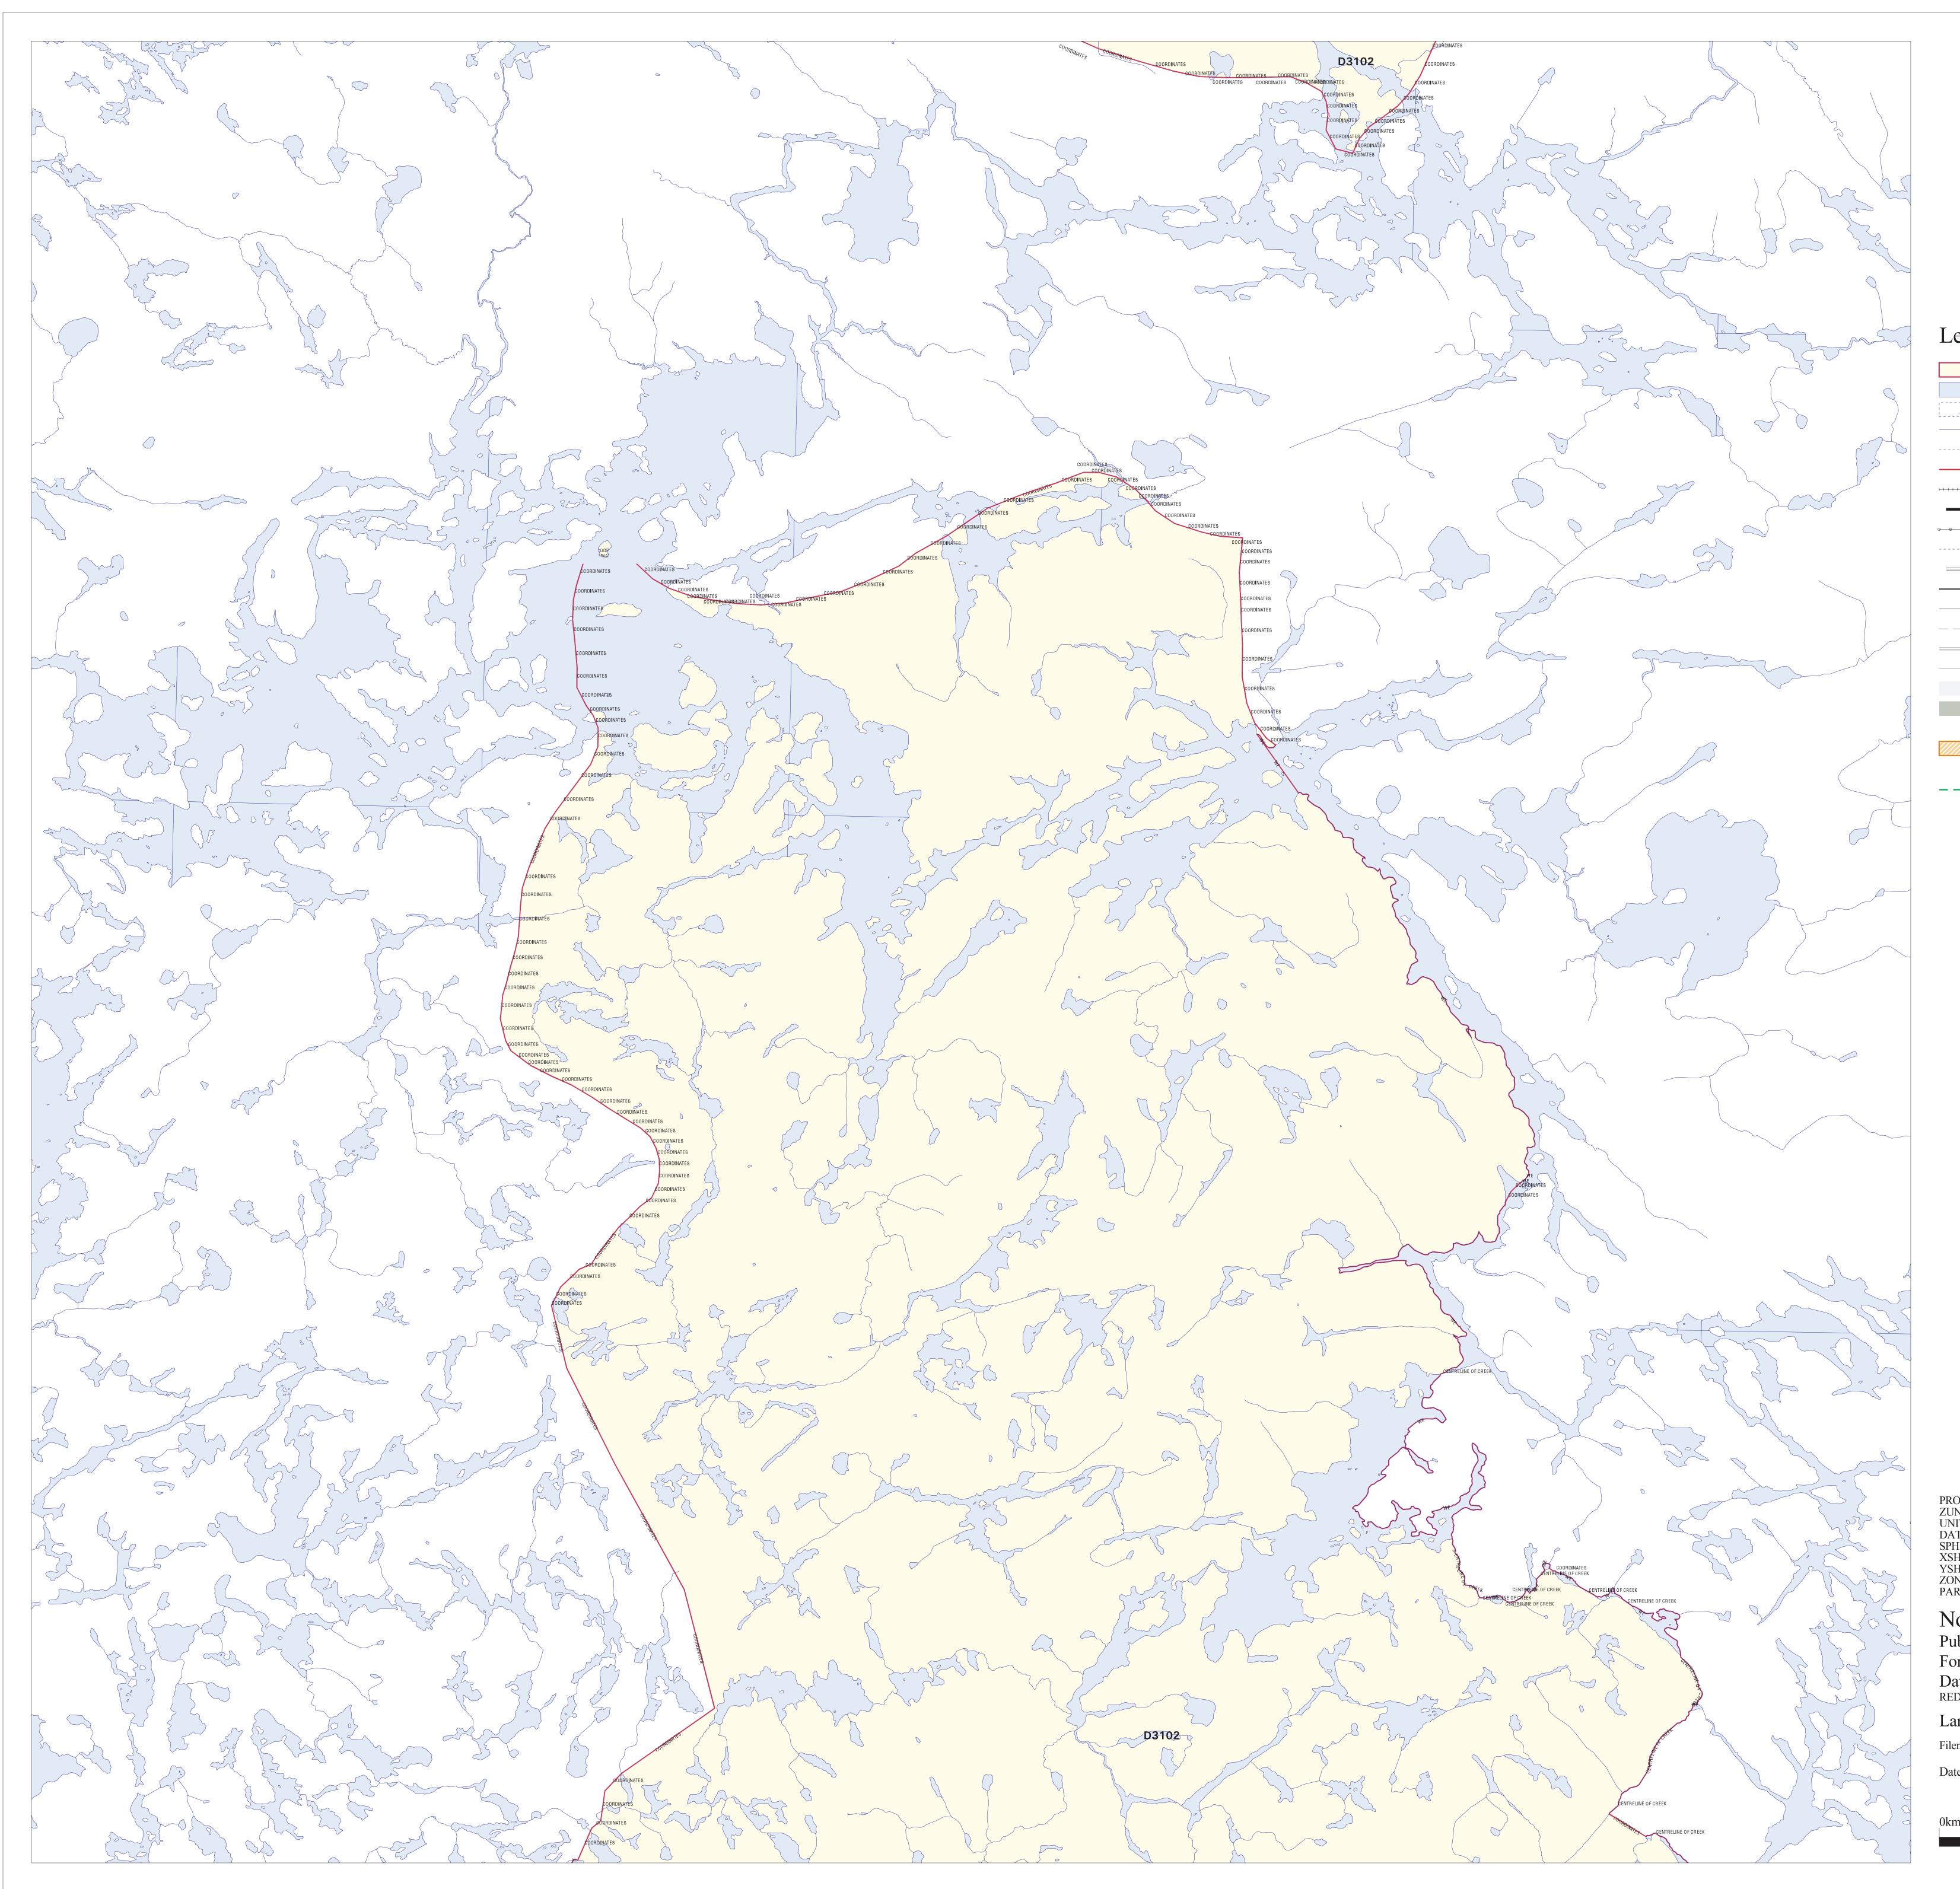

### **ORDER NO. W-KRL-09/07**

THE SURFACE AND MINING RIGHTS of the lands and lands under water located in the areas on the attached Schedule, Red Lake Mining Division, containing 265,751 hectares, more or less, as described and shown on the attached plan as D3102 are withdrawn from prospecting, staking out, sale or lease.

These areas are withdrawn for the dedicated protected areas and provincial park addition proposed in the Whitefeather Forest and Adjacent Areas land use strategy 'Keeping the Land'.

Saving, excepting and reserving hereto and herefrom, all other lands patented, sold, leased or otherwise alienated by the Crown at the date of this Order.

Land Tenure: NRVIS Database, 1999 Filename: D3102060811t11-RW.gra

Date of coverage export file: 12/06/2006

0km

OLL Enhanced Management Area

----- Northern Limit of the Area of the Undertaking

|               | D3102                         |
|---------------|-------------------------------|
|               | lakes                         |
| <u>عايد</u> ا | wetlands                      |
|               | rivers/streams                |
|               | rivers/streams - intermittent |
|               | roads                         |
| + + + + +     | railways                      |
|               | bridges                       |
| 0-0-          | transmission lines            |
|               | trails-portages               |
| _             | airstrips                     |
|               | township boundary             |
|               | lot line - surveyed           |
|               | lot line - unsurveyed         |
|               | road allowance (not to scale) |
|               | contour line (10m interval)   |
|               | patented land                 |
|               | existing protected areas      |
|               | forest reserve                |