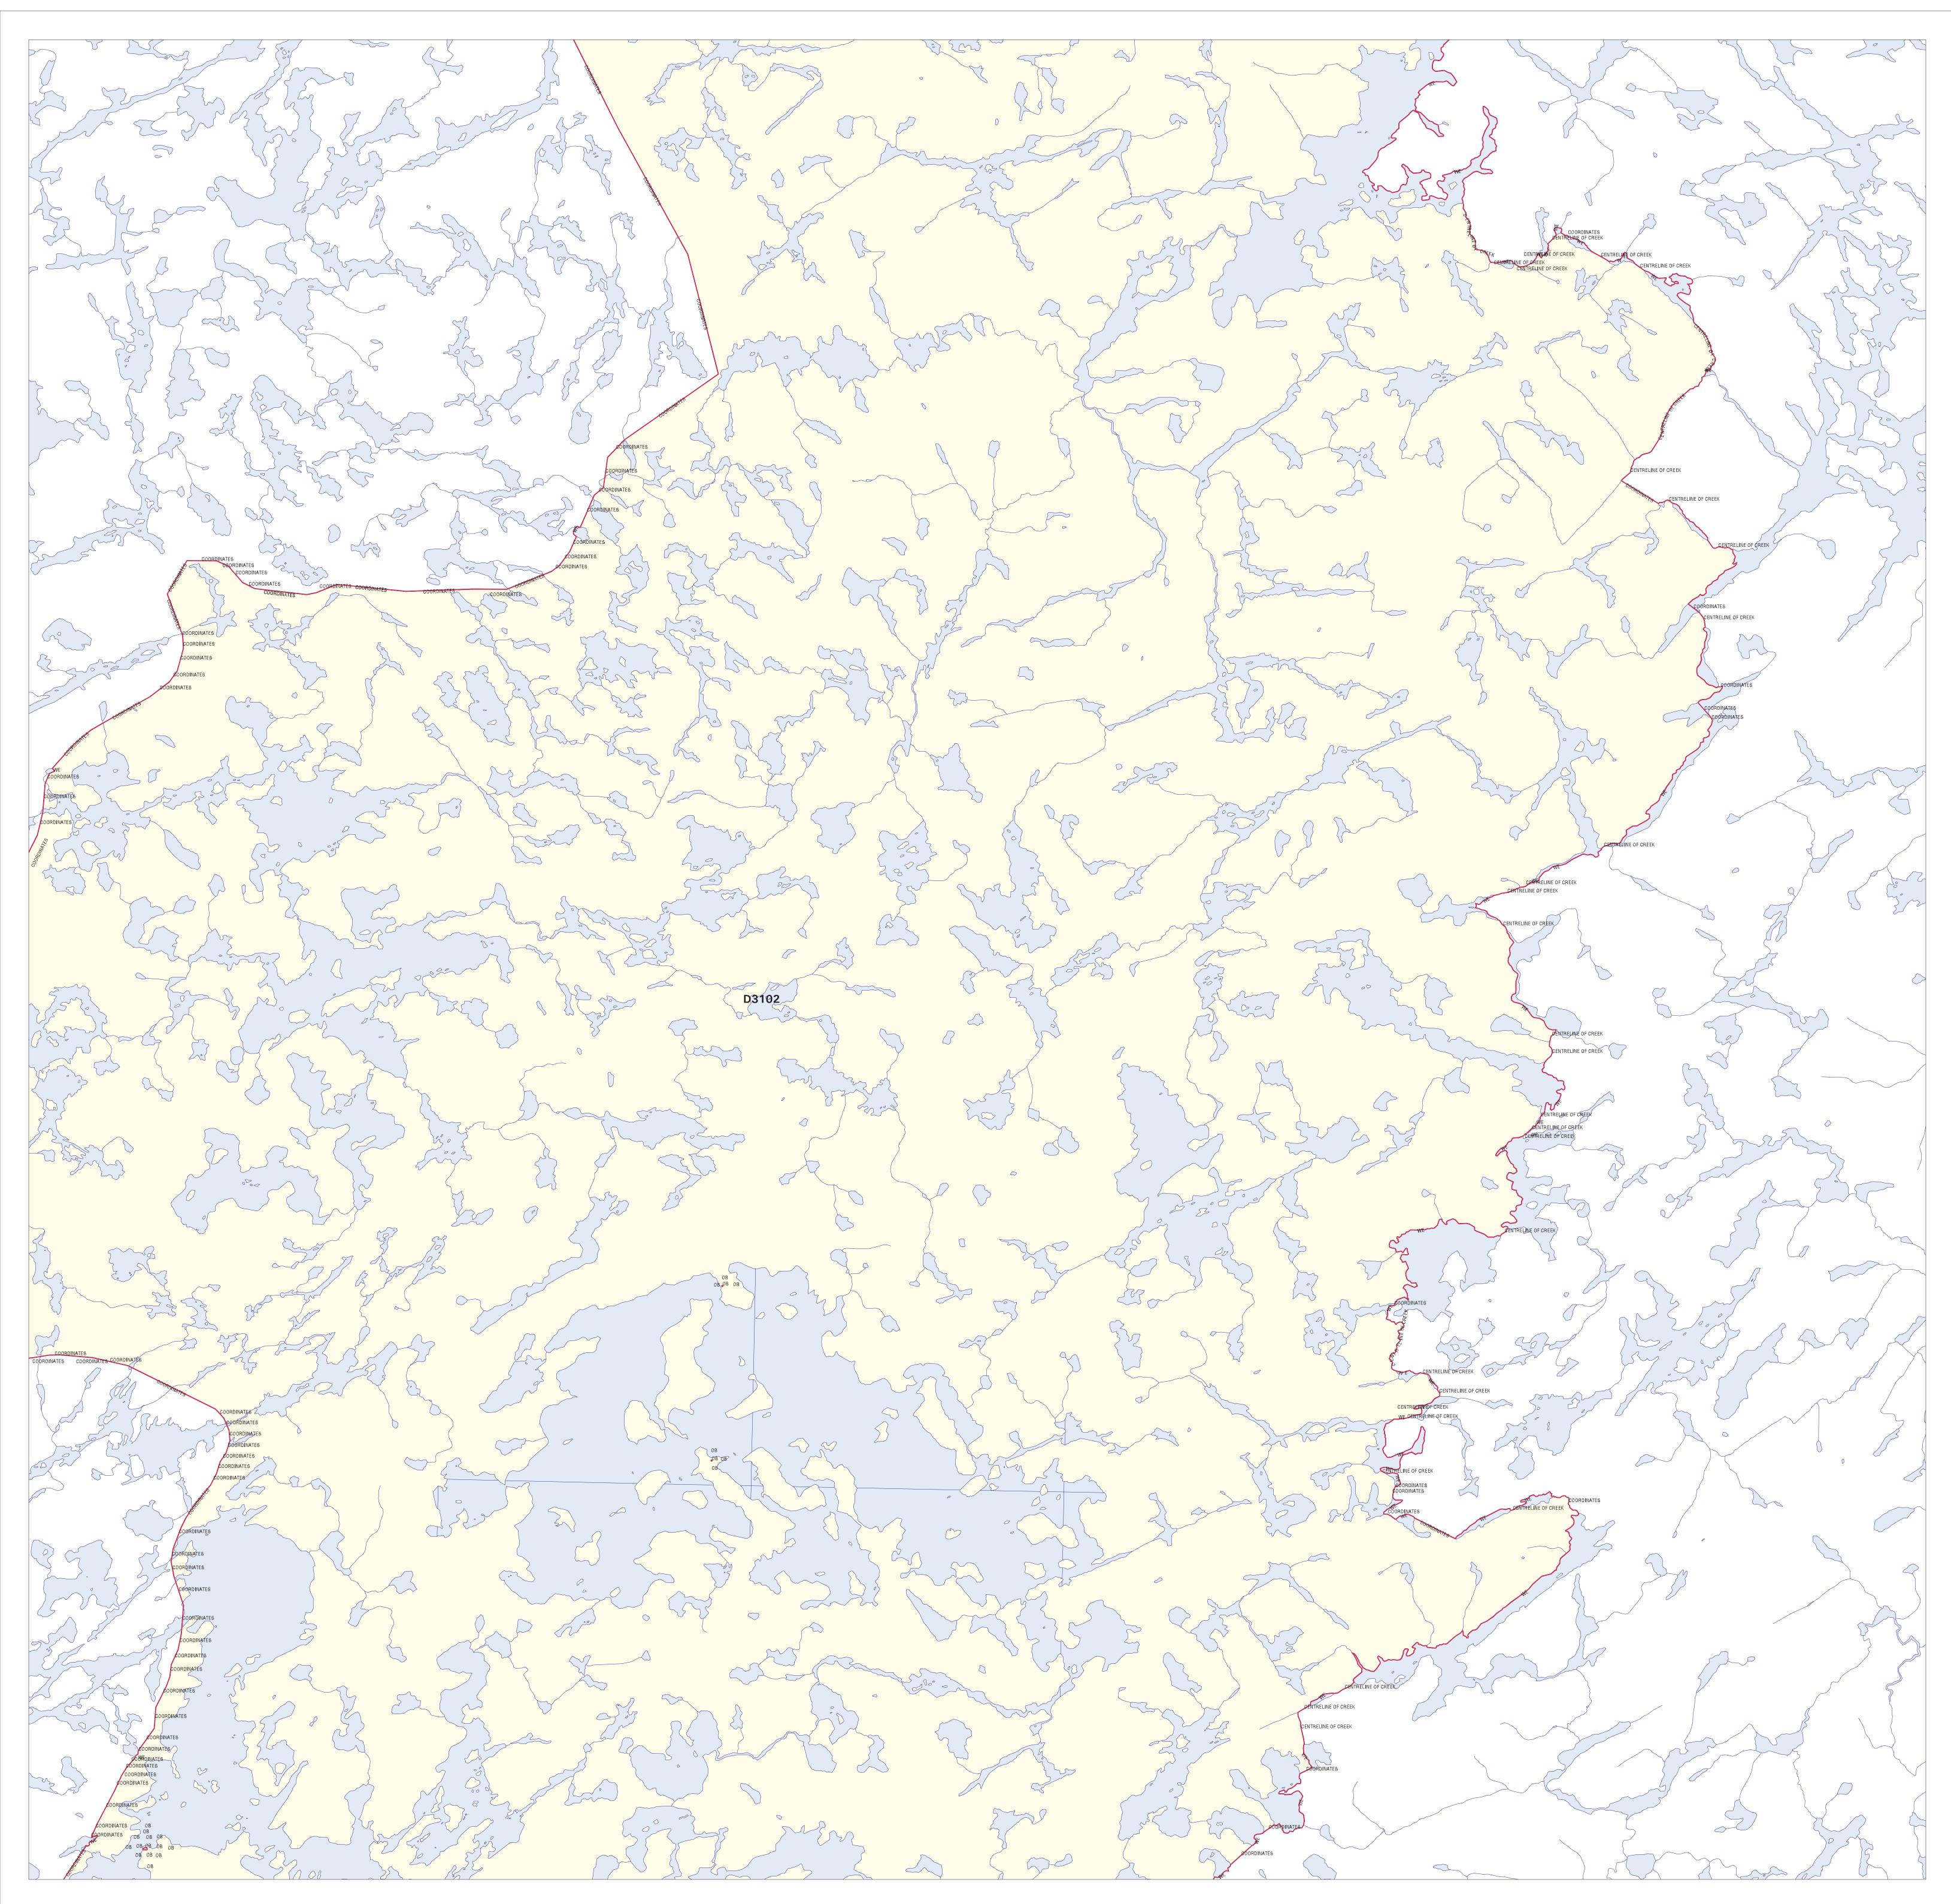

### **ORDER NO. W-KRL-09/07**

THE SURFACE AND MINING RIGHTS of the lands and lands under water located in the areas on the attached Schedule, Red Lake Mining Division, containing 265,751 hectares, more or less, as described and shown on the attached plan as D3102 are withdrawn from prospecting, staking out, sale or lease.

These areas are withdrawn for the dedicated protected areas and provincial park addition proposed in the Whitefeather Forest and Adjacent Areas land use strategy 'Keeping the Land'.

Saving, excepting and reserving hereto and herefrom, all other lands patented, sold, leased or otherwise alienated by the Crown at the date of this Order.

|      | D3102                         |
|------|-------------------------------|
|      | lakes                         |
| _علك | wetlands                      |
|      | rivers/streams                |
|      | rivers/streams - intermittent |
|      | roads                         |
| ++++ | railways                      |
|      | bridges                       |
| -00  | transmission lines            |
|      | trails-portages               |
|      | airstrips                     |
|      | township boundary             |
|      | lot line - surveyed           |
|      | lot line - unsurveyed         |
|      | road allowance (not to scale) |
|      | contour line (10m interval)   |
|      | patented land                 |
|      | existing protected areas      |
|      | forest reserve                |

**—** — FMU boundary

Areas indicated with the letters 'NS' are excluded from the site boundary.

PROJECTION UTM ZUNITS NO UNITS METERS DATUM NAD83 SPHEROID GRS1980 XSHIFT 0.0000000000 YSHIFT 0.0000000000 ZONE 15 PARAMETERS

Notes: Published on August 11, 2006 For Internal Use Only

Land Tenure: NRVIS Database, 1999 Filename: D3102060811t1-RW.gra

Date of coverage export file: 12/06/2006

0km

OLL Enhanced Management Area

----- Northern Limit of the Area of the Undertaking