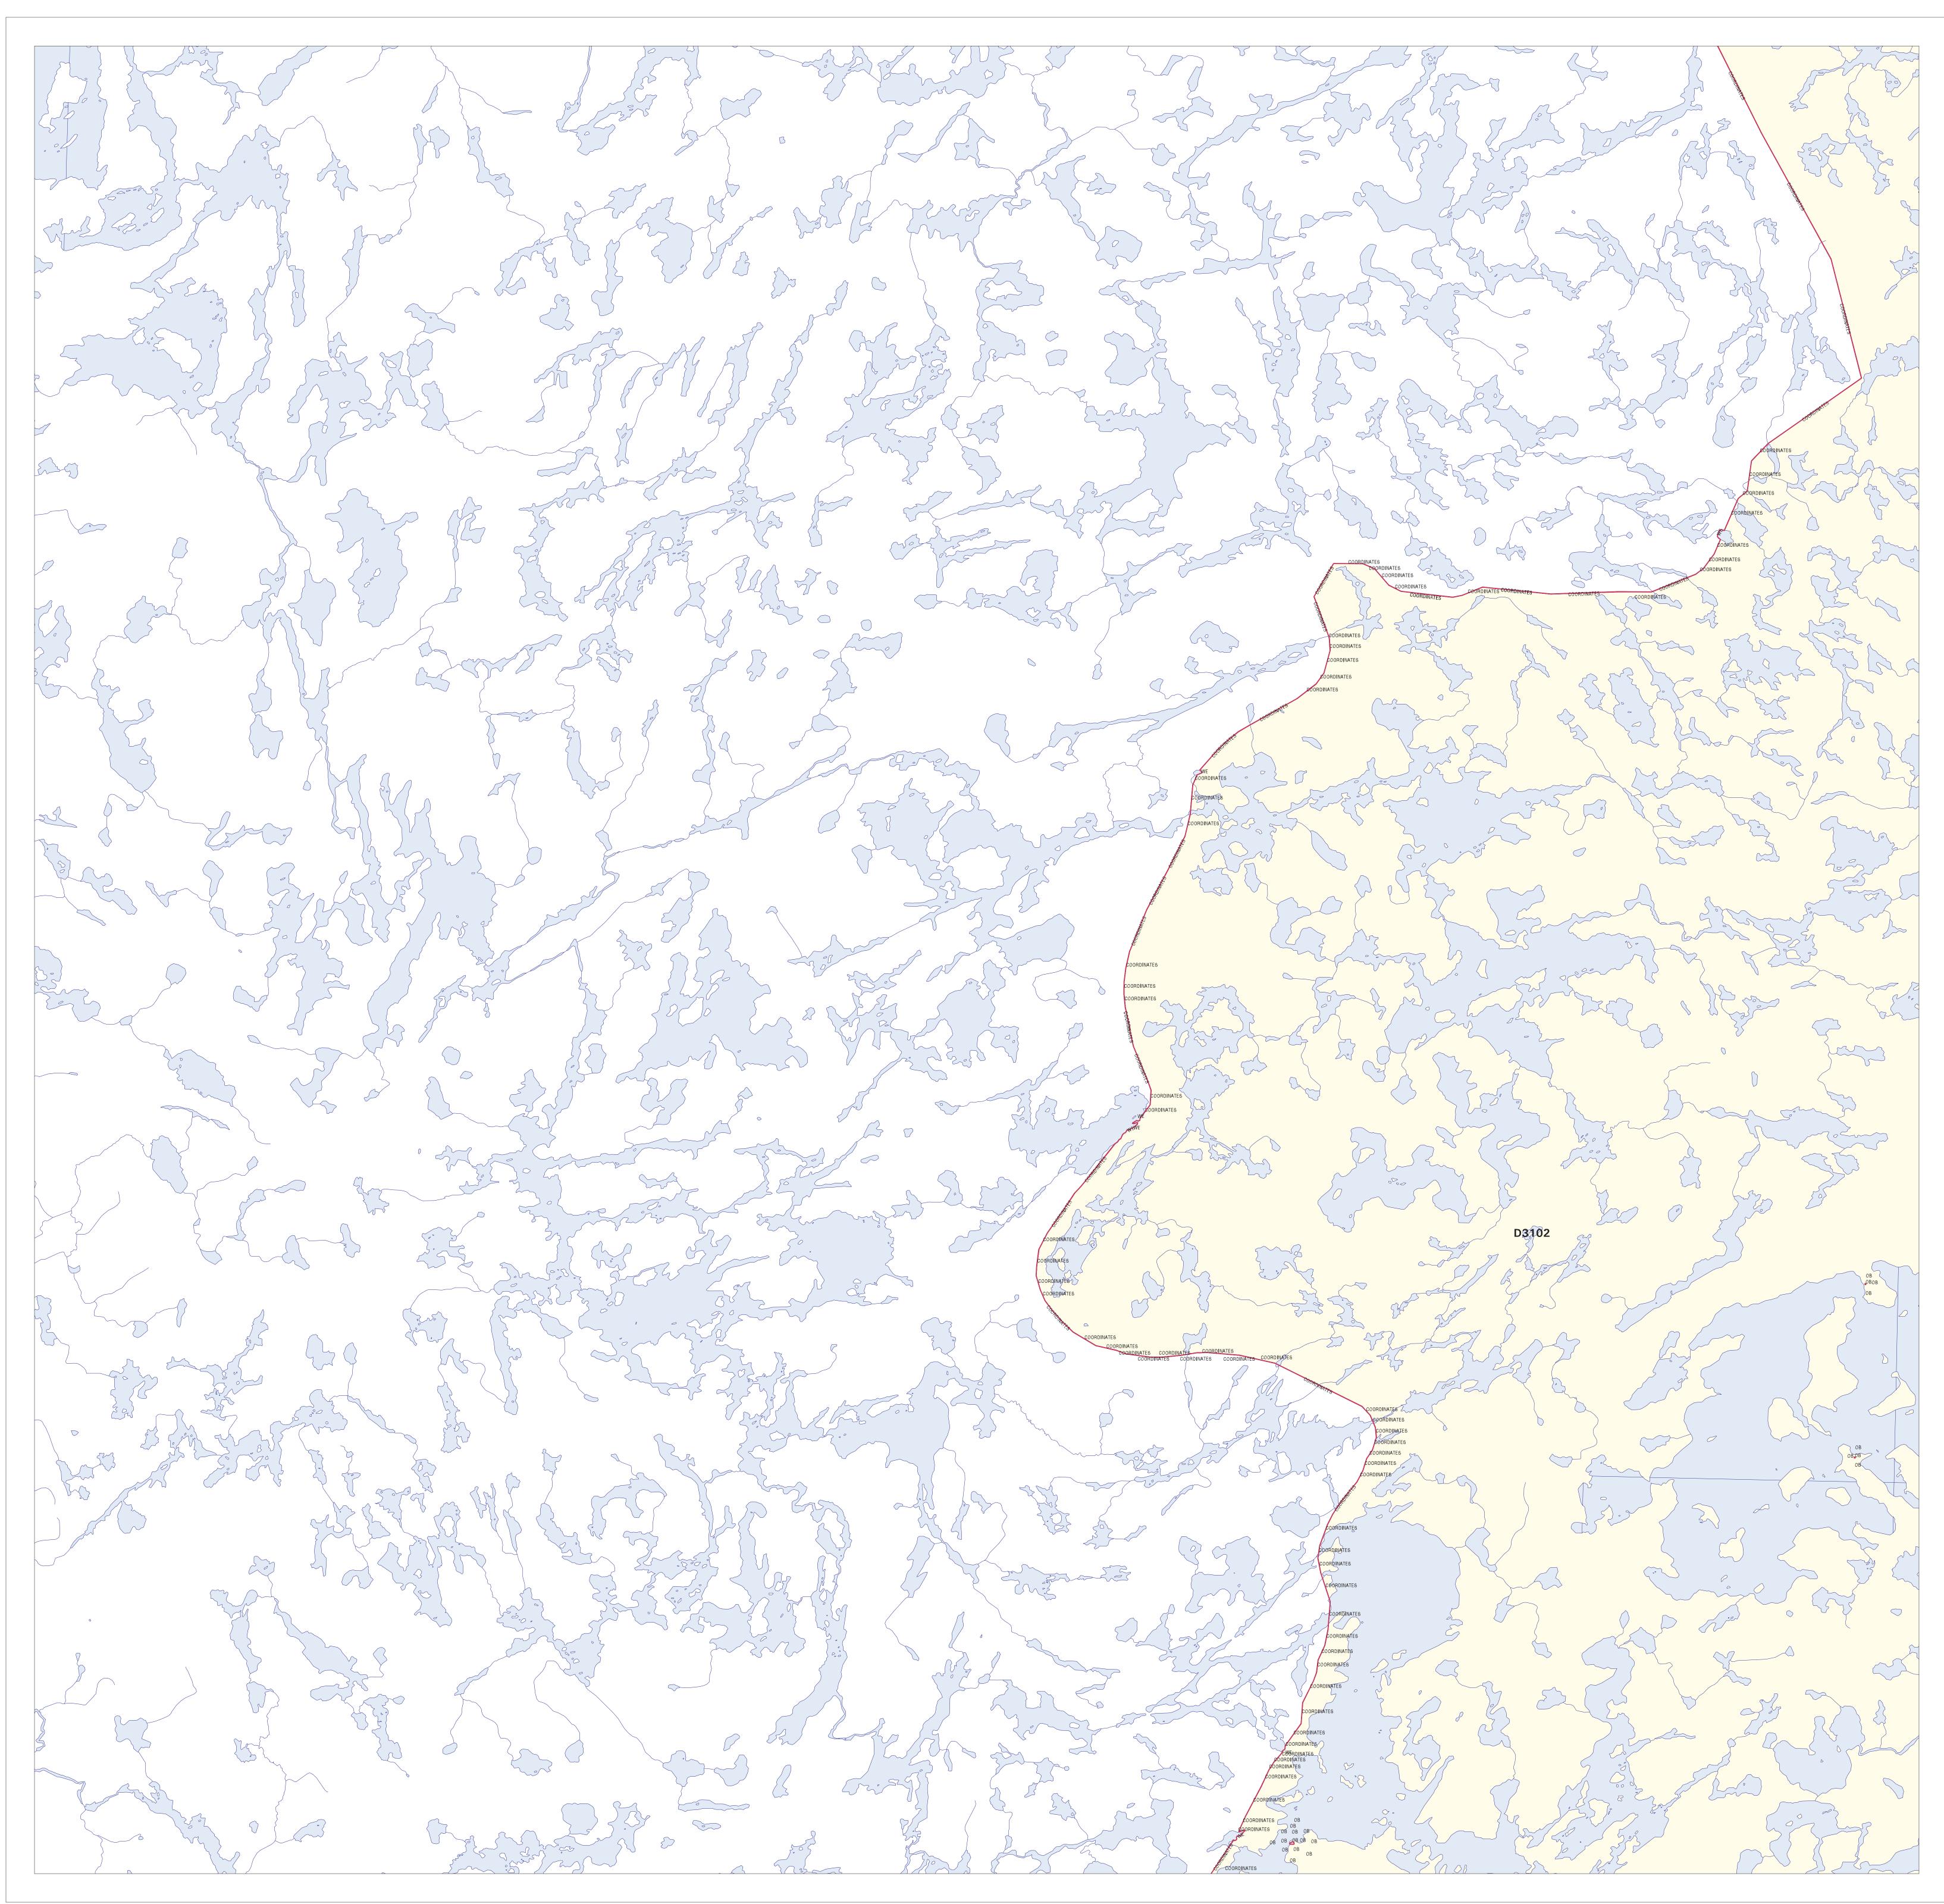

### **ORDER NO. W-KRL-09/07**

THE SURFACE AND MINING RIGHTS of the lands and lands under water located in the areas on the attached Schedule, Red Lake Mining Division, containing 265,751 hectares, more or less, as described and shown on the attached plan as D3102 are withdrawn from prospecting, staking out, sale or lease.

These areas are withdrawn for the dedicated protected areas and provincial park addition proposed in the Whitefeather Forest and Adjacent Areas land use strategy 'Keeping the Land'.

Saving, excepting and reserving hereto and herefrom, all other lands patented, sold, leased or otherwise alienated by the Crown at the date of this Order.

|      | D3102                         |
|------|-------------------------------|
|      | lakes                         |
| _علك | wetlands                      |
|      | rivers/streams                |
|      | rivers/streams - intermittent |
|      | roads                         |
| ++++ | railways                      |
|      | bridges                       |
| -00  | transmission lines            |
|      | trails-portages               |
|      | airstrips                     |
|      | township boundary             |
|      | lot line - surveyed           |
|      | lot line - unsurveyed         |
|      | road allowance (not to scale) |
|      | contour line (10m interval)   |
|      | patented land                 |
|      | existing protected areas      |
|      | forest reserve                |

**—** — FMU boundary

Areas indicated with the letters 'NS' are excluded from the site boundary.

PROJECTION UTM ZUNITS NO UNITS METERS DATUM NAD83 SPHEROID GRS1980 XSHIFT 0.0000000000 YSHIFT 0.0000000000 ZONE 15 PARAMETERS

Notes: Published on August 11, 2006 For Internal Use Only

Land Tenure: NRVIS Database, 1999 Filename: D3102060811t1-RW.gra

Date of coverage export file: 12/06/2006

0km

OLL Enhanced Management Area

----- Northern Limit of the Area of the Undertaking