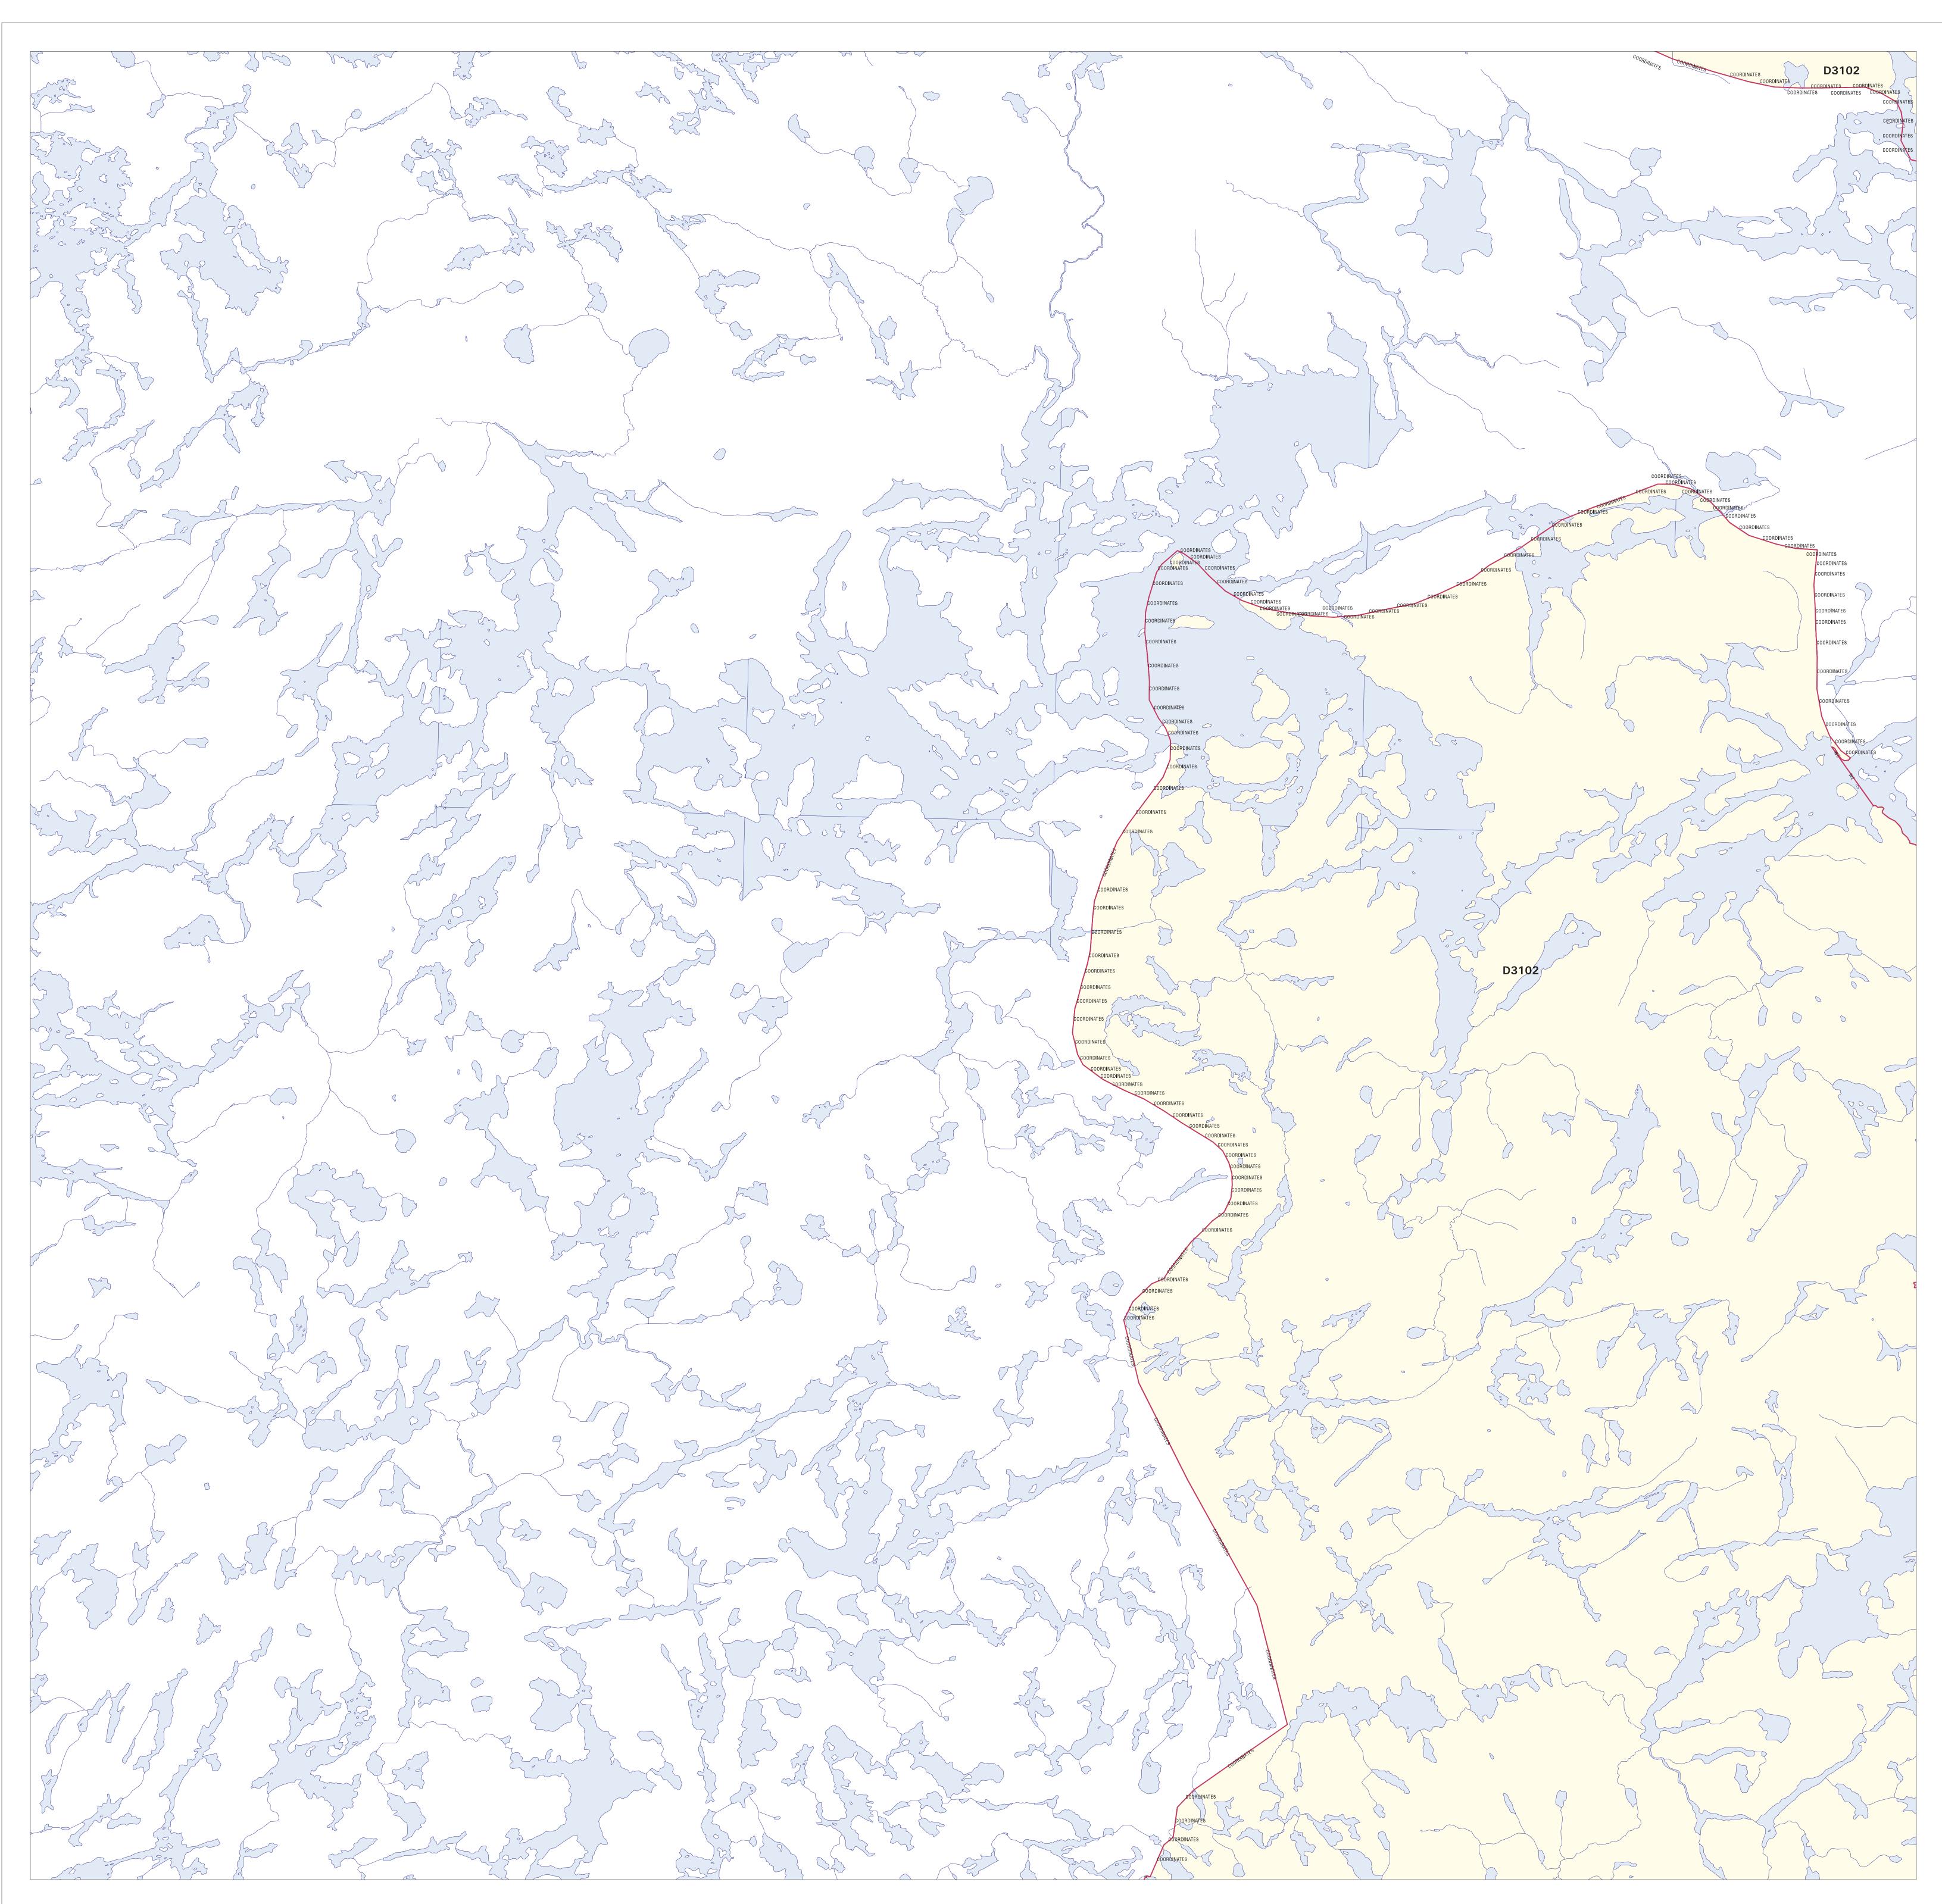

### **ORDER NO. W-KRL-09/07**

THE SURFACE AND MINING RIGHTS of the lands and lands under water located in the areas on the attached Schedule, Red Lake Mining Division, containing 265,751 hectares, more or less, as described and shown on the attached plan as D3102 are withdrawn from prospecting, staking out, sale or lease.

These areas are withdrawn for the dedicated protected areas and provincial park addition proposed in the Whitefeather Forest and Adjacent Areas land use strategy 'Keeping the Land'.

Saving, excepting and reserving hereto and herefrom, all other lands patented, sold, leased or otherwise alienated by the Crown at the date of this Order.