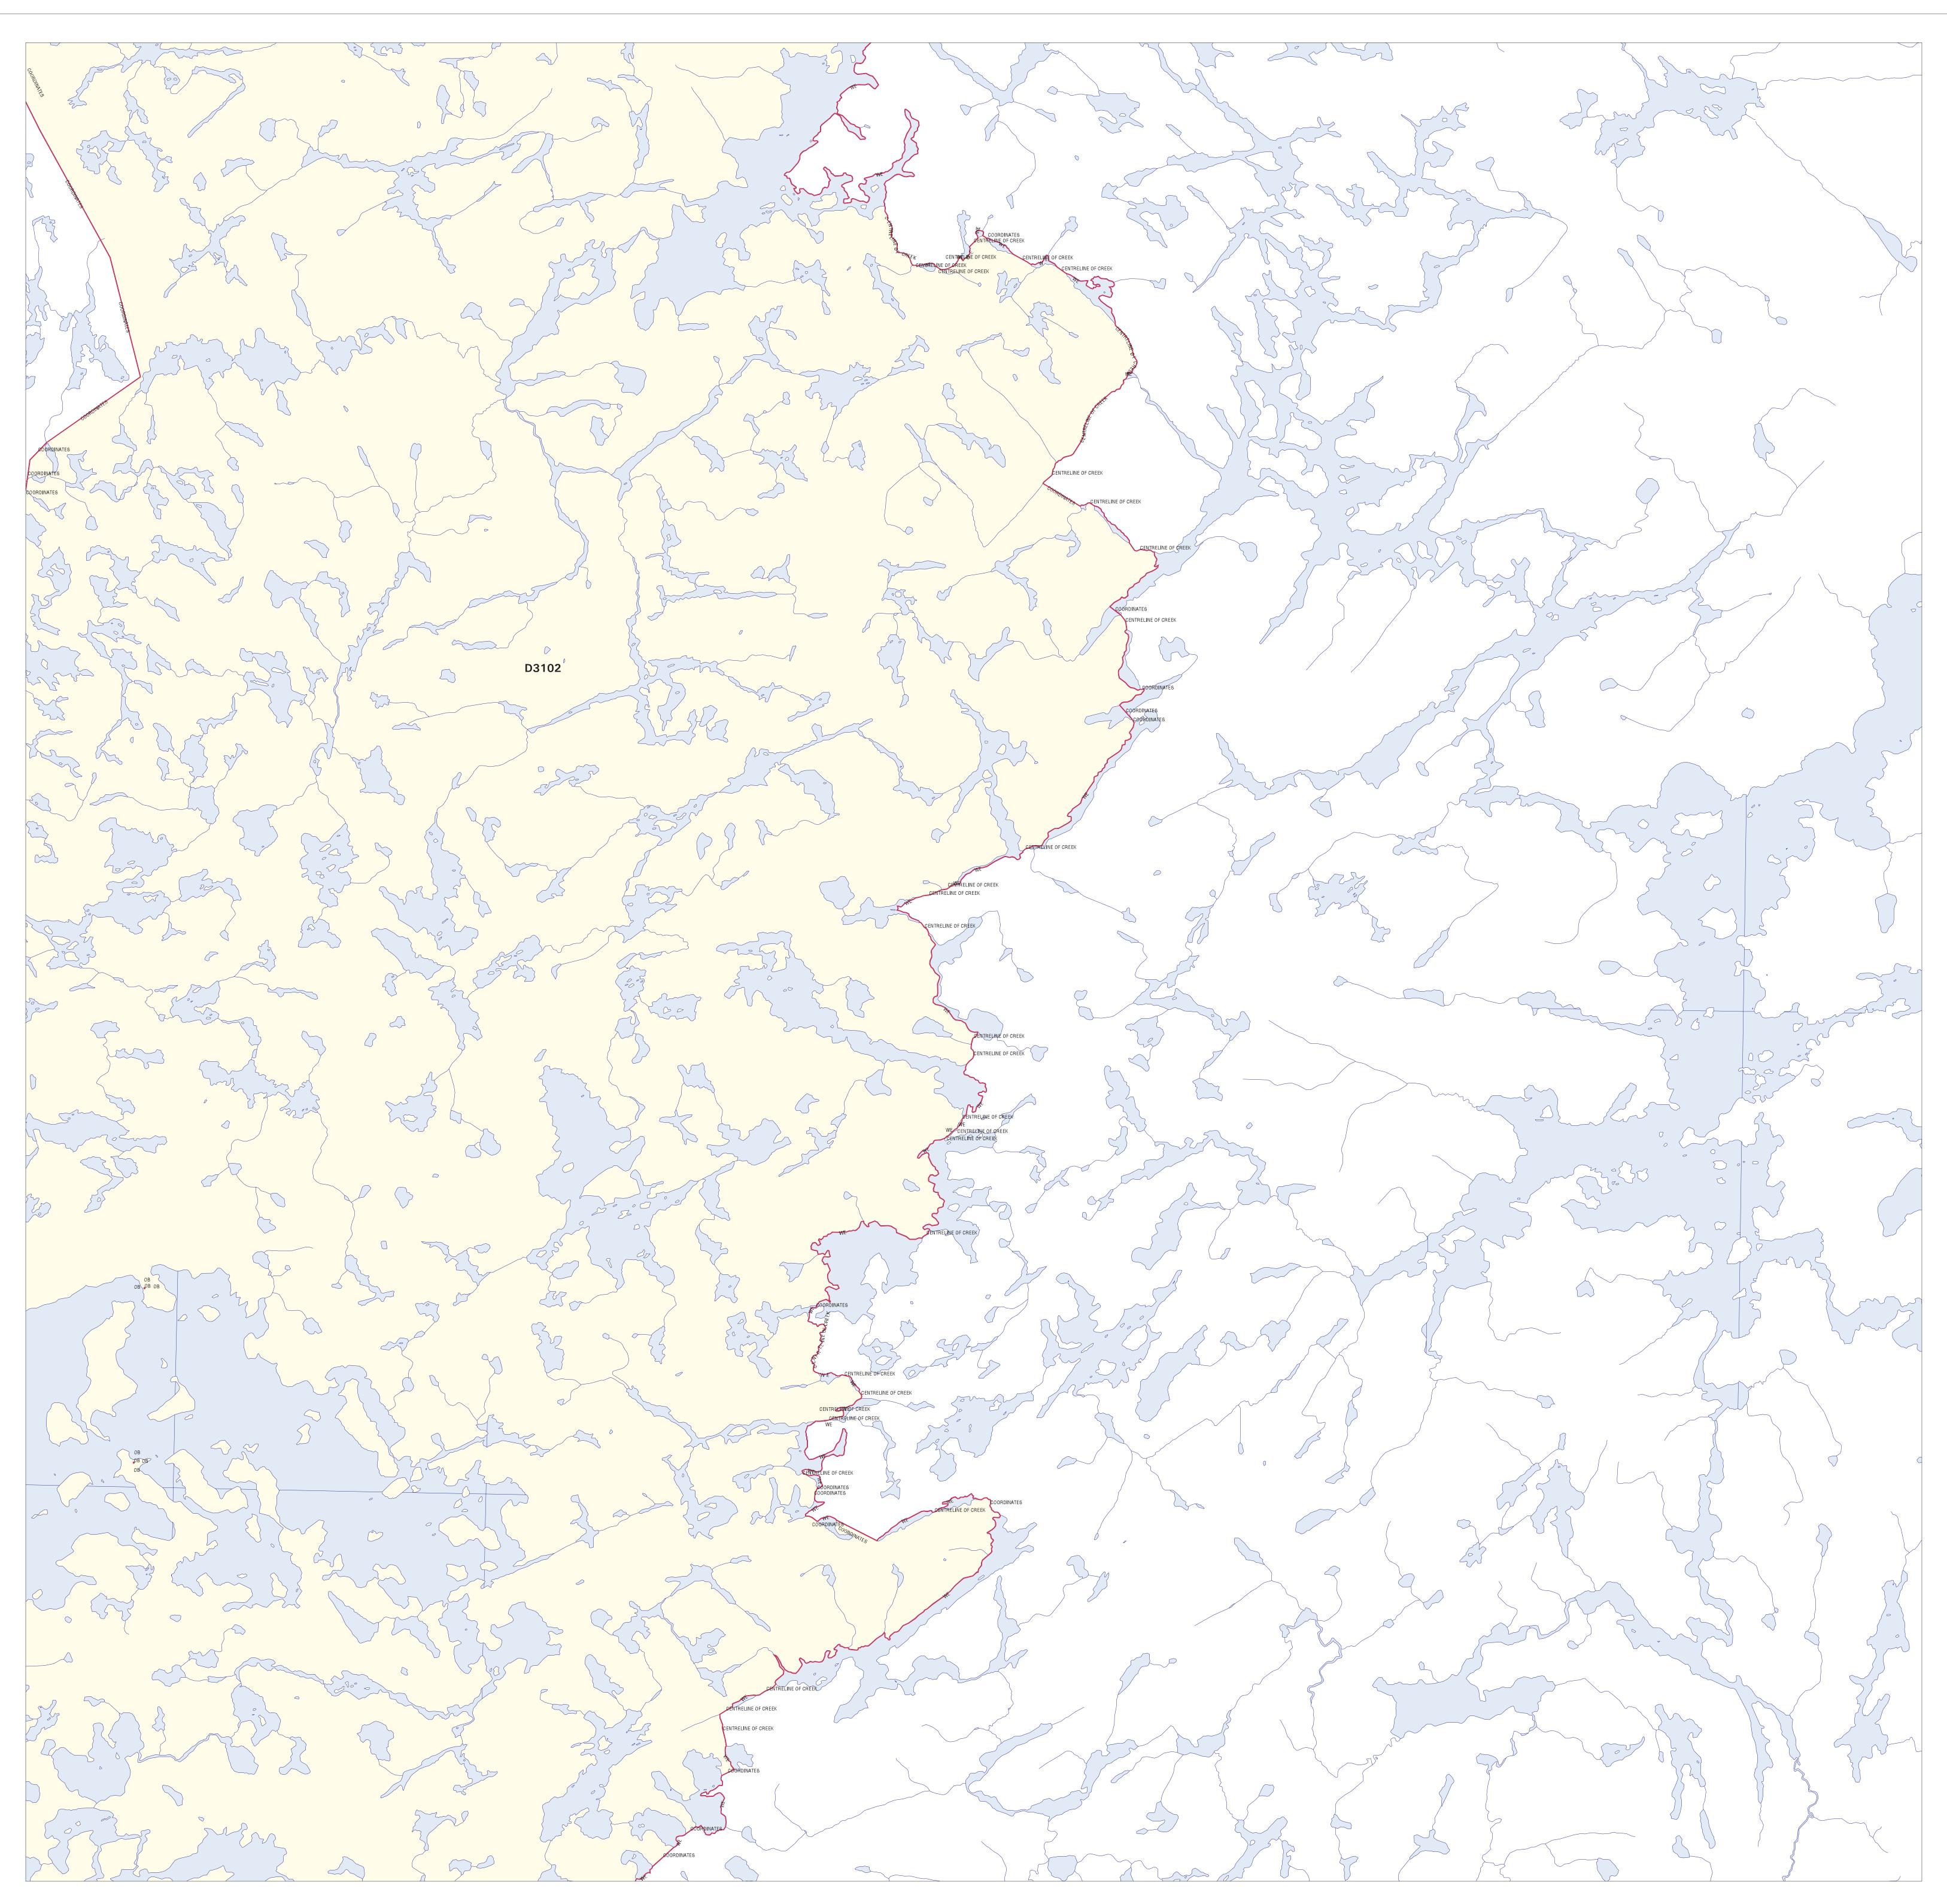

### **ORDER NO. W-KRL-09/07**

THE SURFACE AND MINING RIGHTS of the lands and lands under water located in the areas on the attached Schedule, Red Lake Mining Division, containing 265,751 hectares, more or less, as described and shown on the attached plan as D3102 are withdrawn from prospecting, staking out, sale or lease.

These areas are withdrawn for the dedicated protected areas and provincial park addition proposed in the Whitefeather Forest and Adjacent Areas land use strategy 'Keeping the Land'.

Saving, excepting and reserving hereto and herefrom, all other lands patented, sold, leased or otherwise alienated by the Crown at the date of this Order.